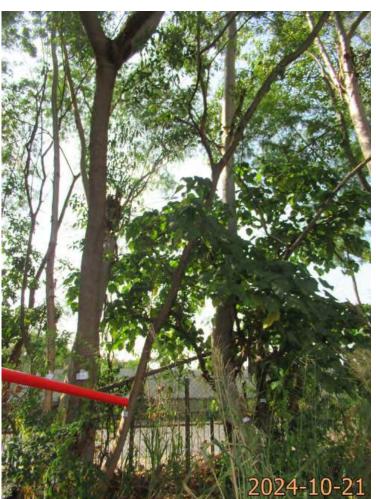

| Please state measure(s) to minimise the impact(s). For tree felling, please state the number, diameter at breast height and species of the affected trees (if possible) |
|-------------------------------------------------------------------------------------------------------------------------------------------------------------------------|
| 請註明盡量減少影響的措施。如涉及砍伐樹木,請說明受影響樹木的數目、及胸高度的樹                                                                                                                                 |
| 幹直徑及品種(倘可)                                                                                                                                                              |
|                                                                                                                                                                         |
|                                                                                                                                                                         |
|                                                                                                                                                                         |
|                                                                                                                                                                         |
|                                                                                                                                                                         |
|                                                                                                                                                                         |