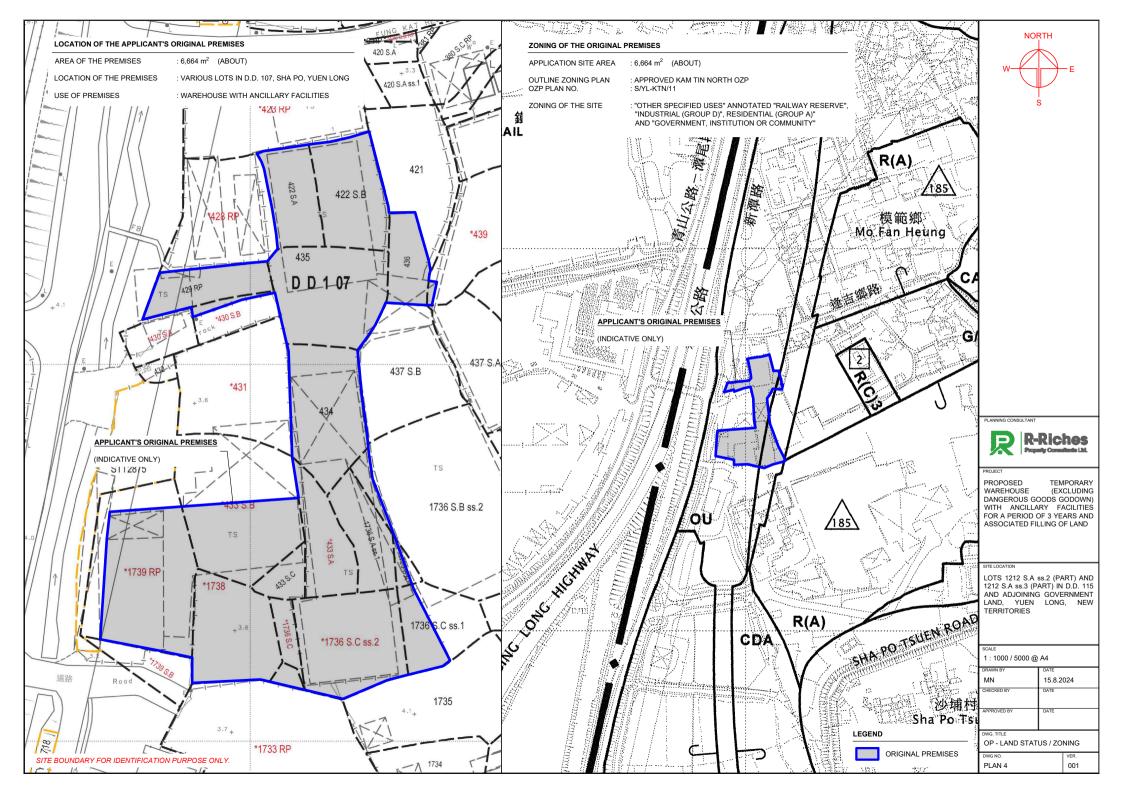

#### 2. Name of Authorised Agent (if applicable) 獲授權代理人姓名/名稱(如適用)

(□Mr. 先生 /□Mrs. 夫人 /□Miss 小姐 /□Ms. 女士 / ☑ Company 公司 /□Organisation 機構 )

R-riches Property Consultants Limited 盈卓物業顧問有限公司

| 3.  | Application Site 申請地點                                                                                             |                                                                                                                          |
|-----|-------------------------------------------------------------------------------------------------------------------|--------------------------------------------------------------------------------------------------------------------------|
| (a) | Full address / location /<br>demarcation district and lot<br>number (if applicable)<br>詳細地址/地點/丈量約份及<br>地段號碼(如適用) | Lots 1212 S.A ss.2 (Part) and 1212 S.A ss.3 (Part) in D.D. 115 and Adjoining Government Land, Yuen Long, New Territories |
| (b) | Site area and/or gross floor area<br>involved<br>涉及的地盤面積及/或總樓面面<br>積                                              | ☑Site area 地盤面積                                                                                                          |
| (c) | Area of Government land included<br>(if any)<br>所包括的政府土地面積(倘有)                                                    | <b>2,824</b>                                                                                                             |

| (d) | ) Name and number of the related<br>statutory plan(s) Draft Nam Sang Wai Outline Zoning Plan No.: S/YL-NSW/9<br>有關法定圖則的名稱及編號                                                                                                                   |                 |  |
|-----|------------------------------------------------------------------------------------------------------------------------------------------------------------------------------------------------------------------------------------------------|-----------------|--|
| (e) | Land use zone(s) involved<br>涉及的土地用途地帶 "Other Specified Uses" annotated "Comprehensive Development to<br>include Wetland Restoration Area" Zone                                                                                                |                 |  |
| (f) | <ul> <li>Current use(s)</li> <li>現時用途</li> <li>(If there are any Government, institution or community facilities, please illustrate on plan and specify the use and gross floor area)</li> <li>(如有任何政府、機構或社區設施,請在圖則上顯示,並註明用途及總樓面面積)</li> </ul> |                 |  |
|     |                                                                                                                                                                                                                                                |                 |  |
| 4.  | . "Current Land Owner" of Application Site 申請地點的「現行土地擁有人」                                                                                                                                                                                      |                 |  |
| The | applicant 申請人 -                                                                                                                                                                                                                                |                 |  |
|     | ] is the sole "current land owner" <sup>#&amp;</sup> (please proceed to Part 6 and attach documentary proof of ownership).<br>是唯一的「現行土地擁有人」 <sup>#&amp;</sup> (請繼續填寫第 6 部分,並夾附業權證明文件)。                                                         |                 |  |
|     | is one of the "current land owners" <sup># &amp;</sup> (please attach documentary proof of ownership).<br>是其中一名「現行土地擁有人」 <sup>#®</sup> (請夾附業權證明文件)。                                                                                            |                 |  |
| 1   | is not a "current land owner" <sup>#</sup> .<br>並不是「現行土地擁有人」 <sup>#</sup> 。                                                                                                                                                                    |                 |  |
|     | The application site is entirely on Government land (please proceed to Part 6).<br>申請地點完全位於政府土地上(請繼續填寫第6部分)。                                                                                                                                   |                 |  |
| 5.  | Statement on Owner's Conse                                                                                                                                                                                                                     | nt/Notification |  |
|     | Statement on Owner 3 Const                                                                                                                                                                                                                     |                 |  |