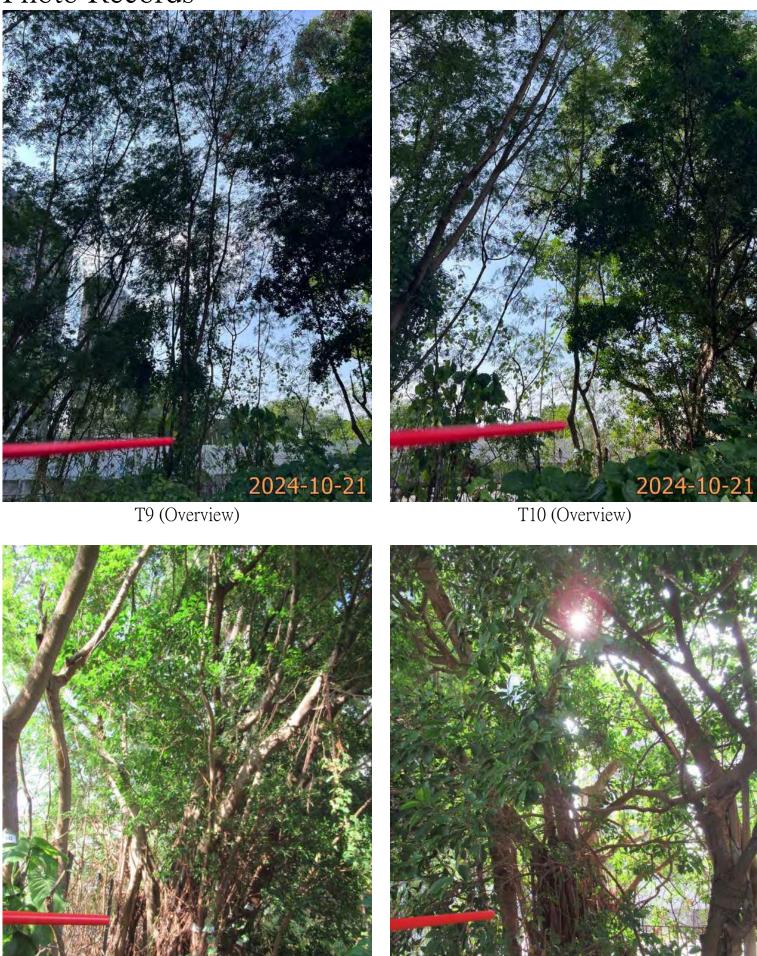

| Please state measure(s) to minimise the impact(s). For tree felling, please state the number, diameter at breast height and species of the affected trees (if possible) |
|-------------------------------------------------------------------------------------------------------------------------------------------------------------------------|
| 請註明盡量減少影響的措施。如涉及砍伐樹木,請說明受影響樹木的數目、及胸高度的樹                                                                                                                                 |
| 幹直徑及品種(倘可)                                                                                                                                                              |
|                                                                                                                                                                         |
|                                                                                                                                                                         |
|                                                                                                                                                                         |
|                                                                                                                                                                         |
|                                                                                                                                                                         |
|                                                                                                                                                                         |