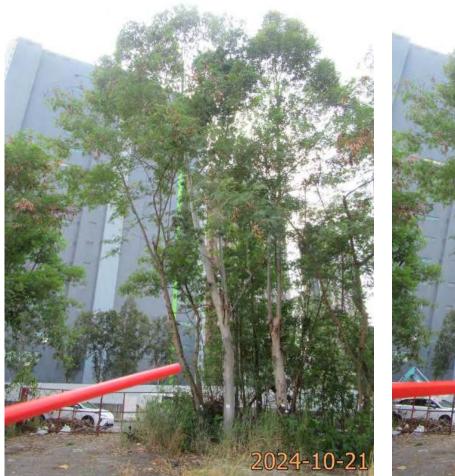

| Please state measure(s) to minimise the impact(s). For tree felling, please state the number, diameter at breast height and species of the affected trees (if possible) |
|-------------------------------------------------------------------------------------------------------------------------------------------------------------------------|
| 請註明盡量減少影響的措施。如涉及砍伐樹木,請說明受影響樹木的數目、及胸高度的樹                                                                                                                                 |
| 幹直徑及品種(倘可)                                                                                                                                                              |
|                                                                                                                                                                         |
|                                                                                                                                                                         |
|                                                                                                                                                                         |
|                                                                                                                                                                         |
|                                                                                                                                                                         |
|                                                                                                                                                                         |