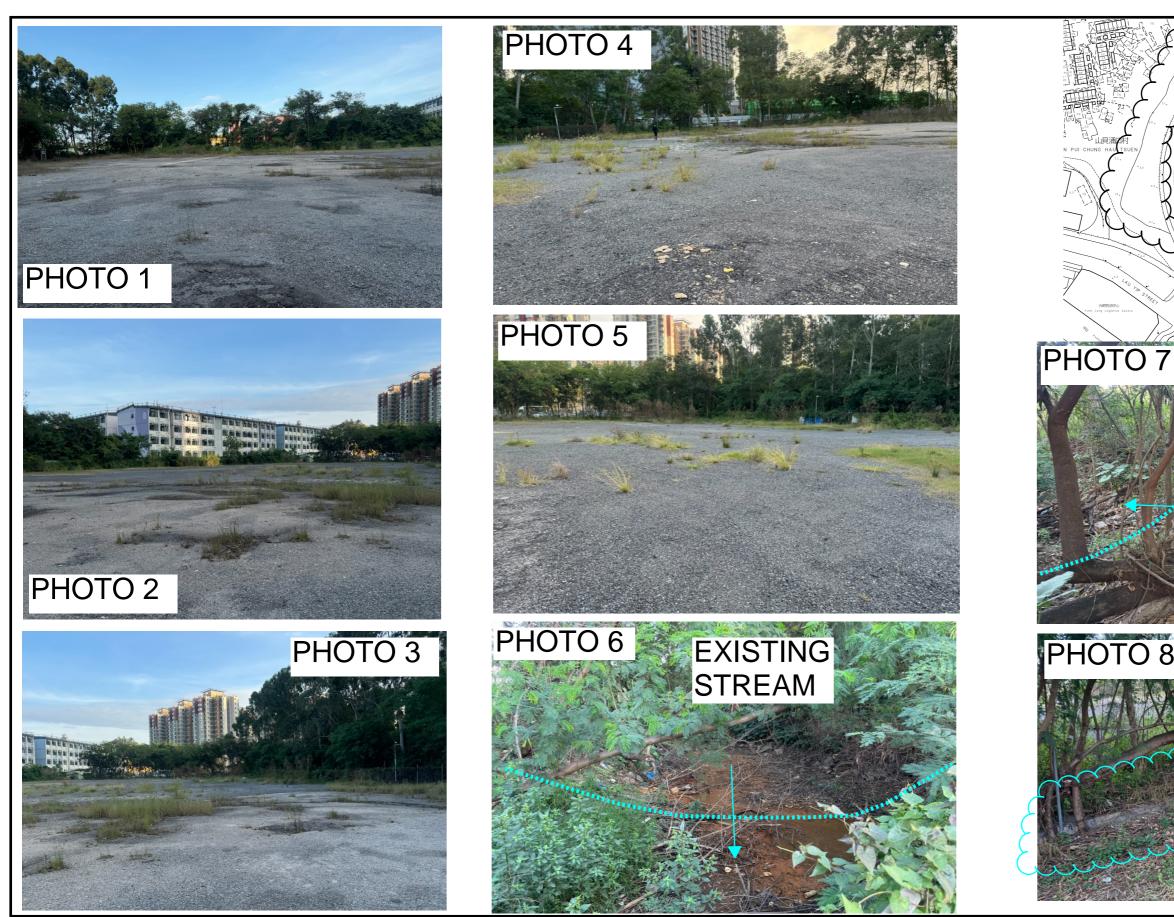

L GRATING, SEE DETAIL 'G' ON STD. DRG. NO. C2405 /4.
- 12. SUBJECT TO THE APPROVAL OF THE ENGINEER, OTHER MATERIALS CAN ALSO BE USED AS COVERS / GRATINGS.

|                    | A    | MINOR AMENDMENT.        | Original Signed 04.2016          |
|--------------------|------|-------------------------|----------------------------------|
|                    |      | FORMER DRG. NO. C2406J. | Original Signed 03.2015          |
|                    | REF. | REVISION                | SIGNATURE DATE                   |
| CATCHPIT WITH TRAP | C    | DEVELOPM                | IGINEERING AND<br>ENT DEPARTMENT |
| (SHEET 2 OF 2)     | SCAL | E 1:20<br>JAN 1991      | drawing no.<br>C2406 /2A         |
| 卓越工程 建設香港          | V    | /e Engineer Hong I      | Kong's Development               |









# PROJECT:

Proposed Temporary Warehouse (Excluding D.G.G.) with Ancillary Facilities for a Period of 3 Years and Associated Filling of Land in "OU(CDWRA)" Zone

### LOCATION:

Lots 1212 S.A ss.2 (Part) and 1212 S.A ss.3 (Part) in D.D. 115 and Adjoining GL, Yuen Long, New Territories

# SITE PHOTOS





Appendix Ic of RNTPC Paper No. A/YL-NSW/334B



Our Ref.: DD115 Lot 1212 S.A ss.3 Your Ref.: TPB/A/YL-NSW/334

The Secretary, Town Planning Board, 15/F, North Point Government Offices, 333 Java Road, North Point, Hong Kong



By Email

12 February 2025

Dear Sir,

#### **Further Information**

Proposed Temporary Warehouse (Excluding Dangerous Goods Godown with Ancillary Facilities for a Period of 3 Years and Associated Filling of Land in "Other Specified Uses" Annotated "Comprehensive Dev