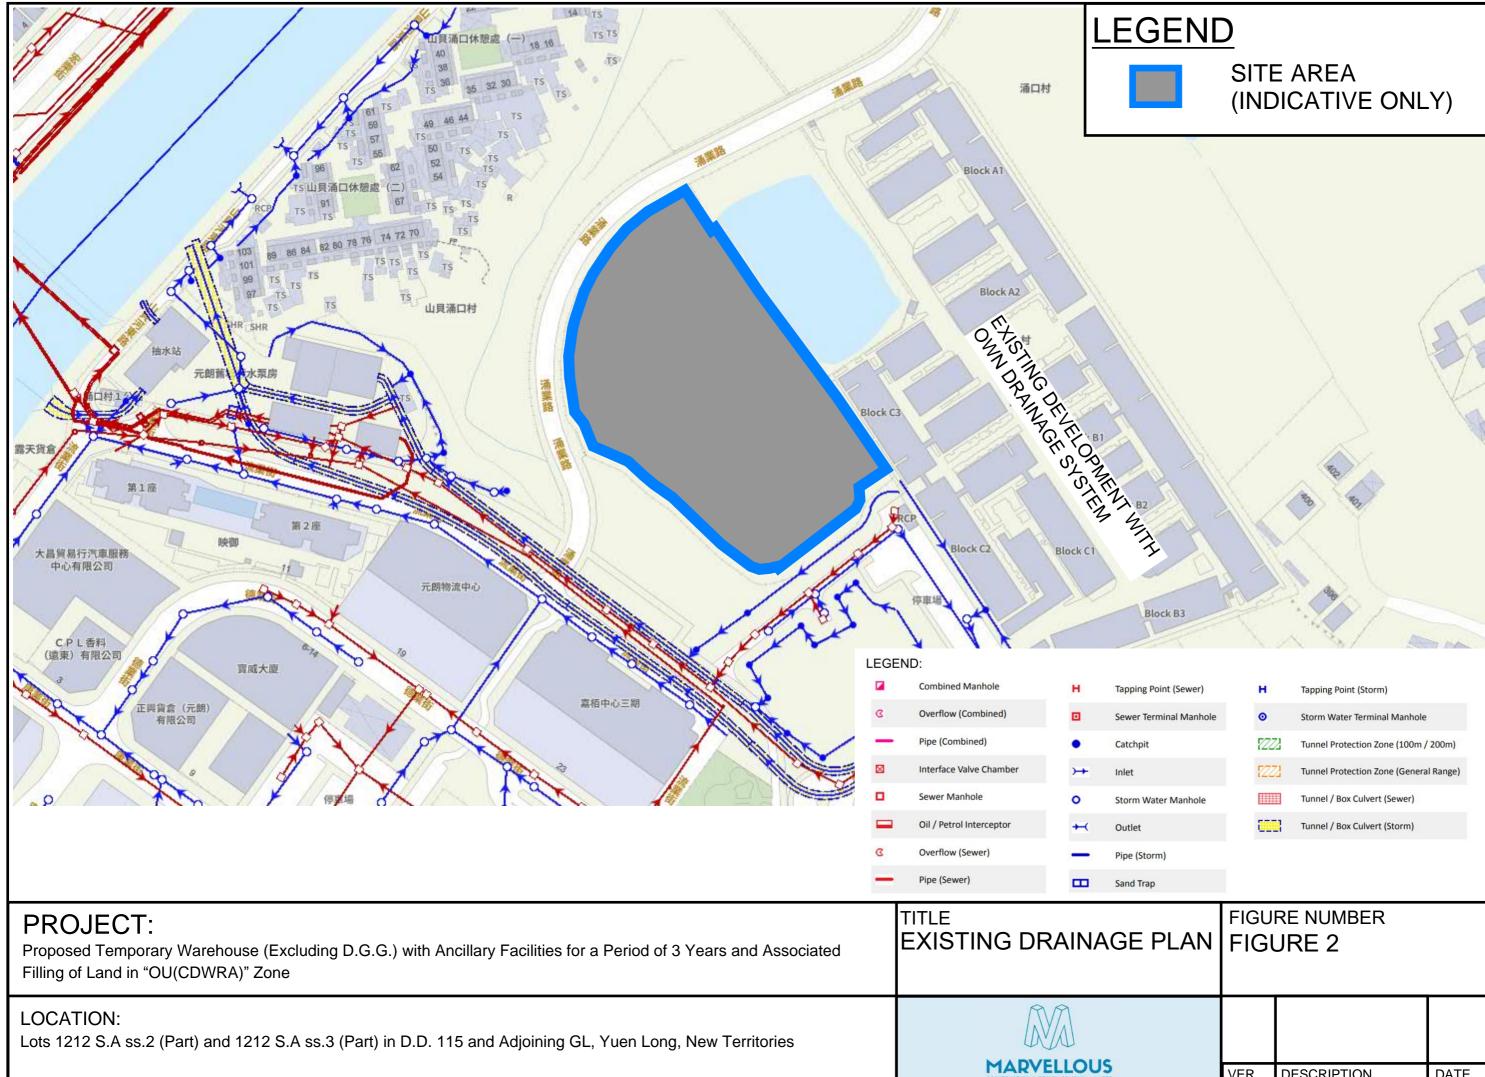

àv. 15

|                                                                                                                | Proposed operating hours 擬議營運時間<br>Monday to Saturday from 08:00 to 20:00. No operation on Sunday and public holidays |                                                                                                                                            |                                                                                                                                                                                                                                                                                                                                          |  |
|----------------------------------------------------------------------------------------------------------------|-----------------------------------------------------------------------------------------------------------------------|--------------------------------------------------------------------------------------------------------------------------------------------|------------------------------------------------------------------------------------------------------------------------------------------------------------------------------------------------------------------------------------------------------------------------------------------------------------------------------------------|--|
|                                                                                                                |                                                                                                                       |                                                                                                                                            |                                                                                                                                                                                                                                                                                                                                          |  |
| <ul> <li>(d) Any vehicular access to the site/subject building?</li> <li>是否有車路通往地盤/</li> <li>有關建築物?</li> </ul> |                                                                                                                       | ng?                                                                                                                                        | <ul> <li>✓ There is an existing access. (please indicate the street name, where appropriate)<br/>有一條現有車路。(請註明車路名稱(如適用))</li> <li>Accessible from Liu Yip Street via Chung Yip Road and a local access.</li> <li>□ There is a proposed access. (please illustrate on plan and specify the width)<br/>有一條擬議車路。(請在圖則顯示,並註明車路的闊度)</li> </ul> |  |
|                                                                                                                |                                                                                                                       | No 否                                                                                                                                       |                                                                                                                                                                                                                                                                                                                                          |  |
| (e)                                                                                                            | (If necessary, please u                                                                                               | ise separate she<br>for not provid                                                                                                         | 疑議發展計劃的影響<br>tets to indicate the proposed measures to minimise possible adverse impacts or give<br>ing such measures. 如需要的話,請另頁註明可盡量减少可能出現不良影響的                                                                                                                                                                                         |  |
| (i)                                                                                                            | Does the<br>development<br>proposal involve<br>alteration of<br>existing building?<br>擬議發展計劃是<br>否包括現有建築<br>物的改動?     | Yes 是<br>No 否<br>Yes 是                                                                                                                     | Please provide details 請提供詳情<br>                                                                                                                                                                                                                                                                                                         |  |
| (ii)                                                                                                           | Does the<br>development<br>proposal involve<br>the operation on the<br>right?<br>擬議發展是否涉<br>及右列的工程?                   | No 否                                                                                                                                       | <ul> <li>diversion, the extent of filling of land/pond(s) and/or excavation of land)</li> <li>(請用地盤平面圖顯示有關土地/池塘界線,以及河道改道、填塘、填土及/或挖土的細節及/或範圍)</li> <li>□ Diversion of stream 河道改道</li> <li>□ Filling of pond 填塘<br/>Area of filling 填塘面積</li></ul>                                                                                        |  |
| (iii)                                                                                                          | Would the<br>development<br>proposal cause any<br>adverse impacts?<br>擬議發展計劃會<br>否造成不良影<br>響?                         | On environm<br>On traffic 對<br>On water sup<br>On drainage<br>On slopes 對<br>Affected by s<br>Landscape In<br>Tree Felling<br>Visual Impac | 交通Yes 會No 不會✓ply 對供水Yes 會No 不會✓對排水Yes 會No 不會✓斜坡Yes 會No 不會✓lopes 受斜坡影響Yes 會No 不會✓mpact 構成景觀影響Yes 會No 不會✓                                                                                                                                                                                                                                  |  |