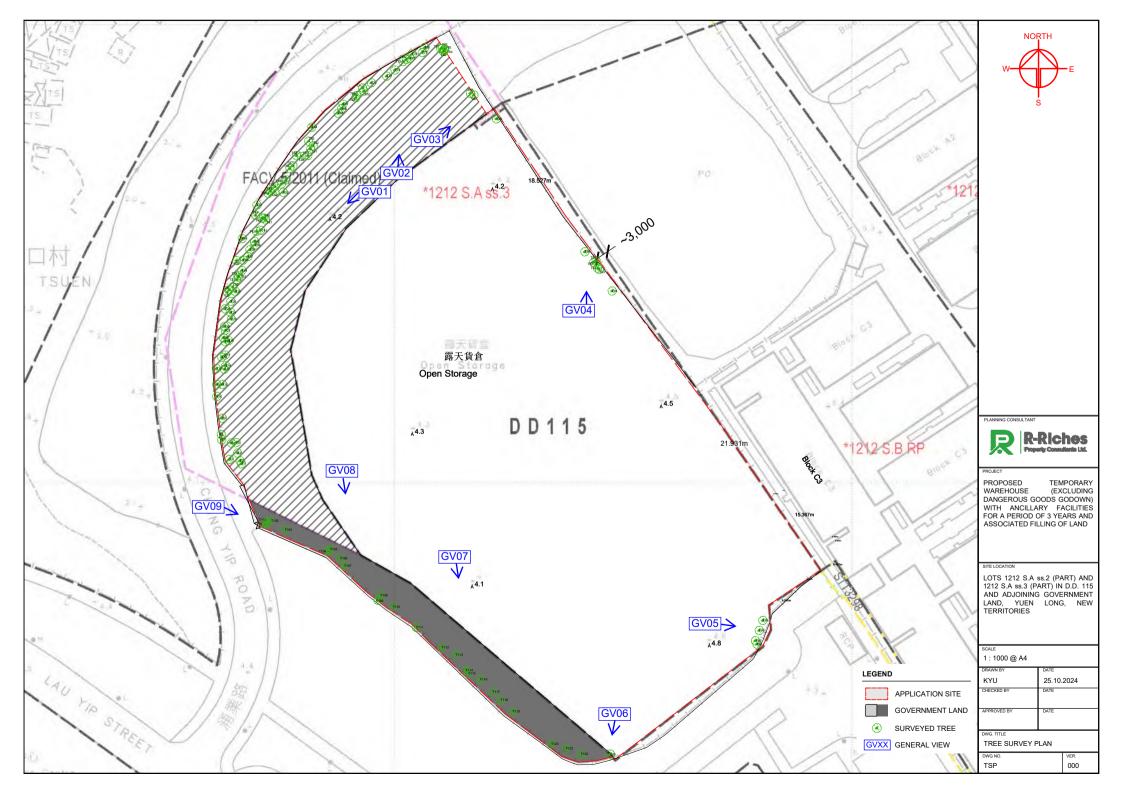

| Please state measure(s) to minimise the impact(s). For tree felling, please state the number, diameter at breast height and species of the affected trees (if possible) |
|-------------------------------------------------------------------------------------------------------------------------------------------------------------------------|
| 請註明盡量減少影響的措施。如涉及砍伐樹木,請說明受影響樹木的數目、及胸高度的樹                                                                                                                                 |
| 幹直徑及品種(倘可)                                                                                                                                                              |
|                                                                                                                                                                         |
|                                                                                                                                                                         |
|                                                                                                                                                                         |
|                                                                                                                                                                         |
|                                                                                                                                                                         |
|                                                                                                                                                                         |