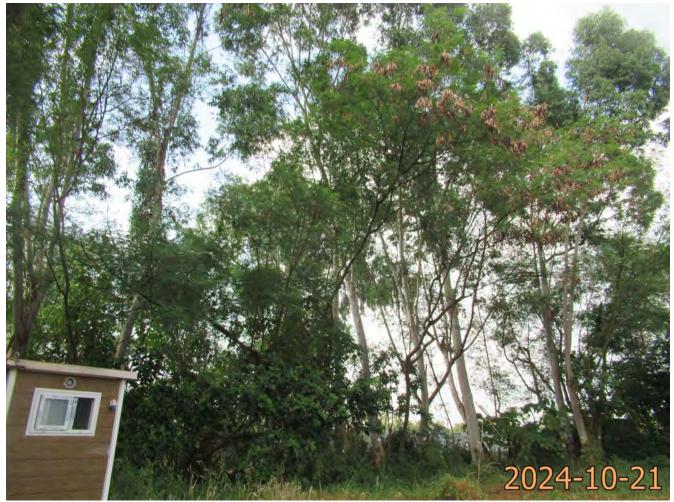

| Please state measure(s) to minimise the impact(s). For tree felling, please state the number, diameter at breast height and species of the affected trees (if possible) |
|-------------------------------------------------------------------------------------------------------------------------------------------------------------------------|
| 請註明盡量減少影響的措施。如涉及砍伐樹木,請說明受影響樹木的數目、及胸高度的樹                                                                                                                                 |
| 幹直徑及品種(倘可)                                                                                                                                                              |
|                                                                                                                                                                         |
|                                                                                                                                                                         |
|                                                                                                                                                                         |
|                                                                                                                                                                         |
|                                                                                                                                                                         |
|                                                                                                                                                                         |