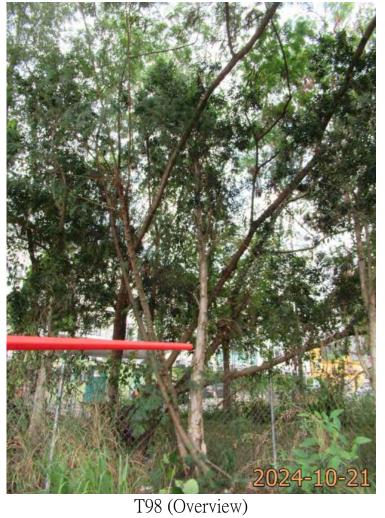

| Please state measure(s) to minimise the impact(s). For tree felling, please state the number, diameter at breast height and species of the affected trees (if possible) |
|-------------------------------------------------------------------------------------------------------------------------------------------------------------------------|
| 請註明盡量減少影響的措施。如涉及砍伐樹木,請說明受影響樹木的數目、及胸高度的樹                                                                                                                                 |
| 幹直徑及品種(倘可)                                                                                                                                                              |
|                                                                                                                                                                         |
|                                                                                                                                                                         |
|                                                                                                                                                                         |
|                                                                                                                                                                         |
|                                                                                                                                                                         |
|                                                                                                                                                                         |