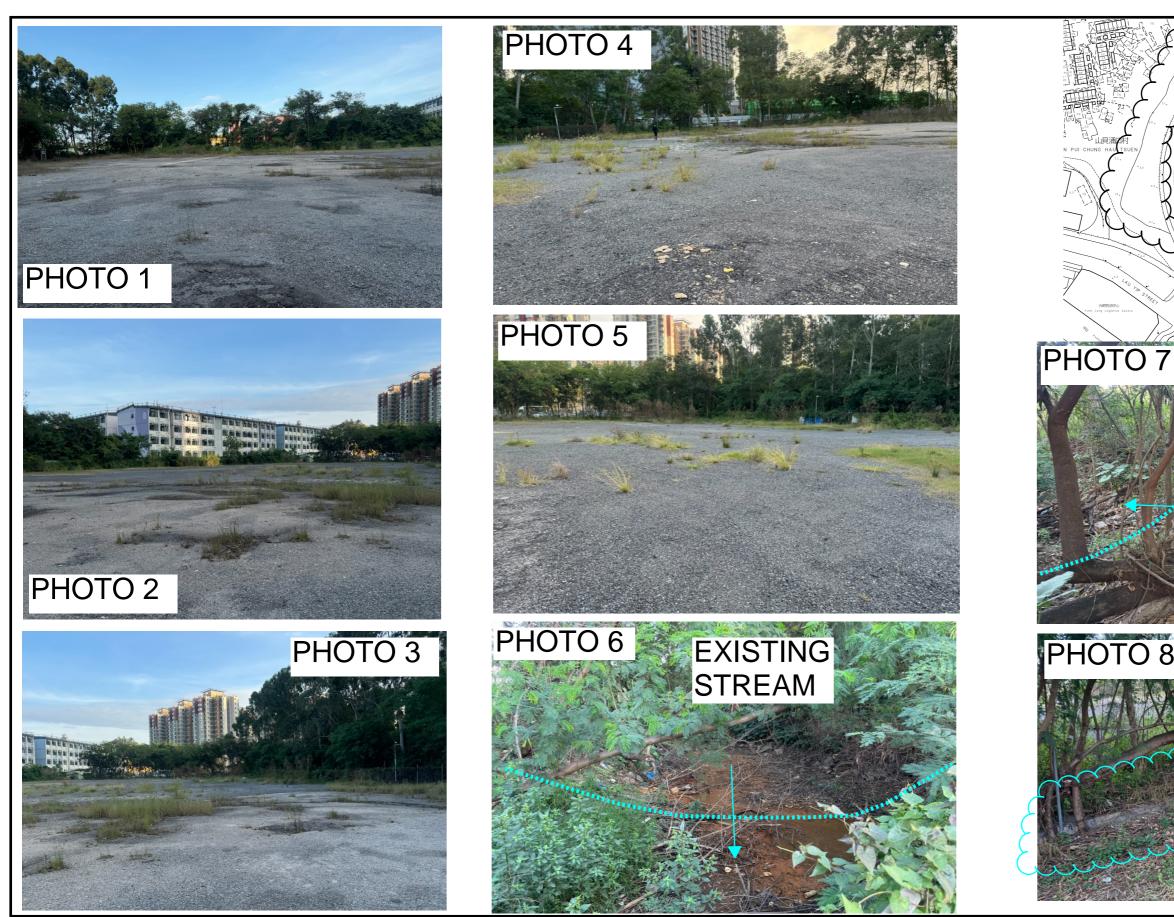

| Original Signed 04.2016  |
|--------------------|-------------------------------------------------|-------------------------|--------------------------|
|                    |                                                 | FORMER DRG. NO. C2406J. | Original Signed 03.2015  |
|                    | REF.                                            | REVISION                | SIGNATURE DATE           |
| CATCHPIT WITH TRAP | CIVIL ENGINEERING AND<br>DEVELOPMENT DEPARTMENT |                         |                          |
| (SHEET 2 OF 2)     | SCAL                                            | E 1:20<br>JAN 1991      | drawing no.<br>C2406 /2A |
| 卓越工程 建設香港          | V                                               | /e Engineer Hong I      | Kong's Development       |















# PROJECT:

Proposed Temporary Warehouse (Excluding D.G.G.) with Ancillary Facilities for a Period of 3 Years and Associated Filling of Land in "OU(CDWRA)" Zone

### LOCATION:

Lots 1212 S.A ss.2 (Part) and 1212 S.A ss.3 (Part) in D.D. 115 and Adjoining GL, Yuen Long, New Territories

# SITE PHOTOS





Annex 3b

Checklist to Requirements in Appendix I and II of DSD Advice Note No 1



| 1) <u>Description of Project</u>                                         |                                                                                                                                                                                                                                                                            |
|--------------------------------------------------------------