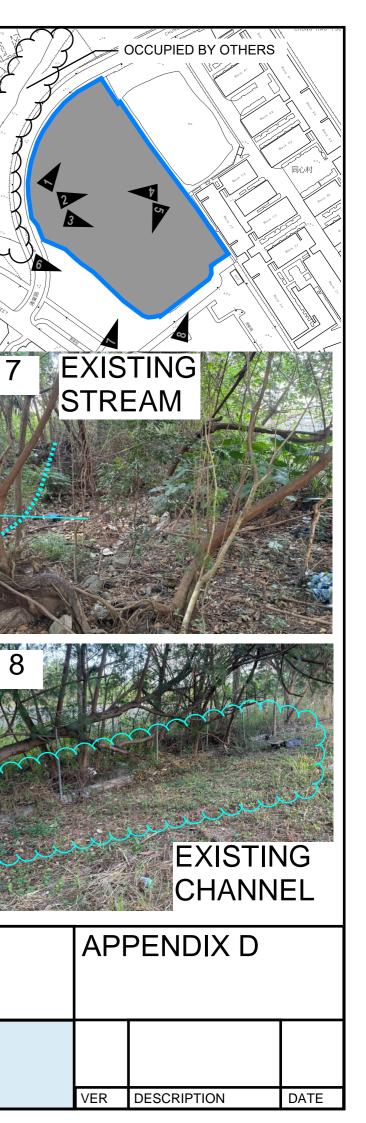

-------------------------------|
|                    |      | FORMER DRG. NO. C2406J. | Original Signed 03.2015          |
|                    | REF. | REVISION                | SIGNATURE DATE                   |
| CATCHPIT WITH TRAP | C    | DEVELOPM                | IGINEERING AND<br>ENT DEPARTMENT |
| (SHEET 2 OF 2)     | SCAL | E 1:20<br>JAN 1991      | drawing no.<br>C2406 /2A         |
| 卓越工程 建設香港          | V    | /e Engineer Hong I      | Kong's Development               |









# PROJECT:

Proposed Temporary Warehouse (Excluding D.G.G.) with Ancillary Facilities for a Period of 3 Years and Associated Filling of Land in "OU(CDWRA)" Zone

### LOCATION:

Lots 1212 S.A ss.2 (Part) and 1212 S.A ss.3 (Part) in D.D. 115 and Adjoining GL, Yuen Long, New Territories

# SITE PHOTOS





Appendix Ic of RNTPC Paper No. A/YL-NSW/334B



Our Ref.: DD115 Lot 1212 S.A ss.3 Your Ref.: TPB/A/YL-NSW/334

The Secretary, Town Planning Board, 15/F, North Point Government Offices, 333 Java Road, North Point, Hong Kong



By Email

12 February 2025

Dear Sir,

#### **Further Information**

Proposed Temporary Warehouse (Excluding Dangerous Goods Godown with Ancillary Facilities for a Period of 3 Years and Associated Filling of Land in "Other Specified Uses" Annotated "Comprehensive Development to include Wetland Restoration Area" Zone, Lots 1212 S.A ss.2 (Part) and 1212 S.A ss.3 (Part) in D.D. 115 <u>and Adjoining Government Land, Yuen Long, New Territories</u>

(S.16 Planning Application No. A/YL-NSW/334)

We write to submit further information in response to departmental comments of