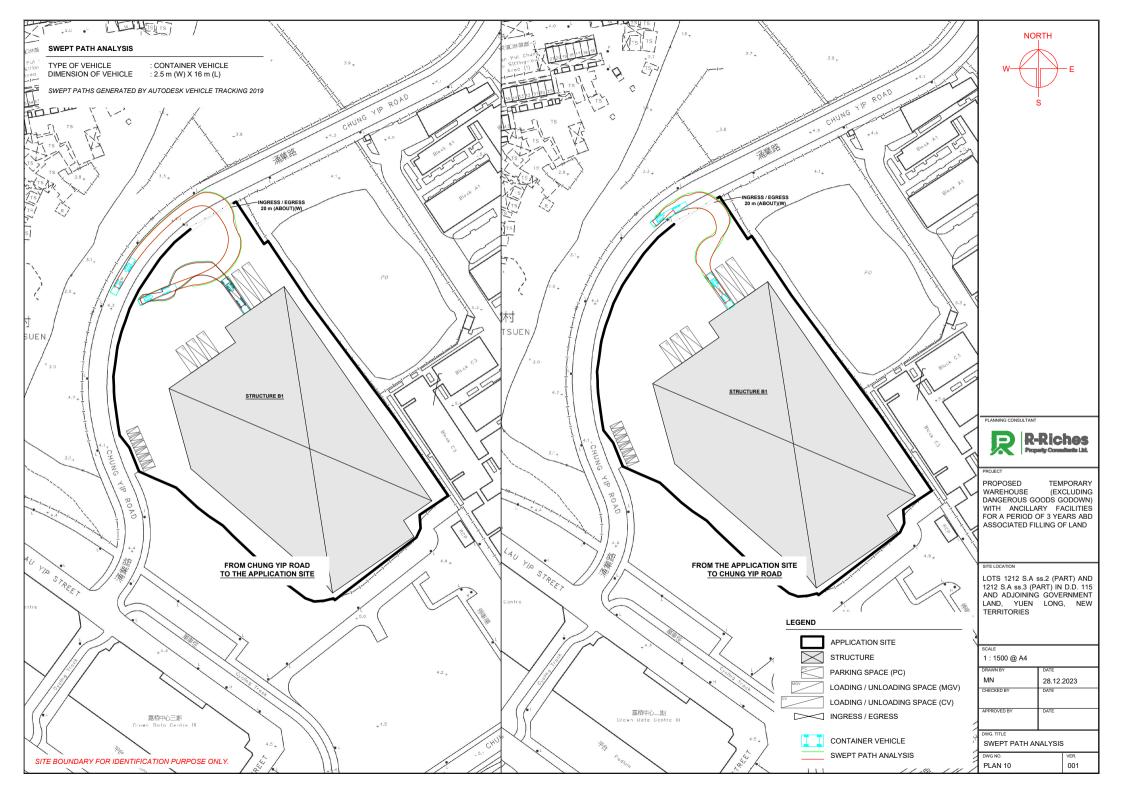

àv. 15

|                                                                                                                | Proposed operating hours 擬議營運時間<br>Monday to Saturday from 08:00 to 20:00. No operation on Sunday and public holidays |                                                                                                                                            |                                                                                                                                                                                                                                                                                                                                          |  |
|----------------------------------------------------------------------------------------------------------------|-----------------------------------------------------------------------------------------------------------------------|--------------------------------------------------------------------------------------------------------------------------------------------|------------------------------------------------------------------------------------------------------------------------------------------------------------------------------------------------------------------------------------------------------------------------------------------------------------------------------------------|--|
|                                                                                                                |                                                                                                                       |                                                                                                                                            |                                                                                                                                                                                                                                                                                                                                          |  |
| <ul> <li>(d) Any vehicular access to the site/subject building?</li> <li>是否有車路通往地盤/</li> <li>有關建築物?</li> </ul> |                                                                                                                       | ng?                                                                                                                                        | <ul> <li>✓ There is an existing access. (please indicate the street name, where appropriate)<br/>有一條現有車路。(請註明車路名稱(如適用))</li> <li>Accessible from Liu Yip Street via Chung Yip Road and a local access.</li> <li>□ There is a proposed access. (please illustrate on plan and specify the width)<br/>有一條擬議車路。(請在圖則顯示,並註明車路的闊度)</li> </ul> |  |
|                                                                                                                |                                                                                                                       | No 否                                                                                                                                       |                                                                                                                                                                                                                                                                                                                                          |  |
| (e)                                                                                                            | (If necessary, please u                                                                                               | ise separate she<br>for not provid                                                                                                         | 疑議發展計劃的影響<br>tets to indicate the proposed measures to minimise possible adverse impacts or give<br>ing such measures. 如需要的話,請另頁註明可盡量减少可能出現不良影響的                                                                                                                                                                                         |  |
| (i)                                                                                                            | Does the<br>development<br>proposal involve<br>alteration of<br>existing building?<br>擬議發展計劃是<br>否包括現有建築<br>物的改動?     | Yes 是<br>No 否<br>Yes 是                                                                                                                     | Please provide details 請提供詳情<br>                                                                                                                                                                                                                                                                                                         |  |
| (ii)                                                                                                           | Does the<br>development<br>proposal involve<br>the operation on the<br>right?<br>擬議發展是否涉<br>及右列的工程?                   | No 否                                                                                                                                       | <ul> <li>diversion, the extent of filling of land/pond(s) and/or excavation of land)</li> <li>(請用地盤平面圖顯示有關土地/池塘界線,以及河道改道、填塘、填土及/或挖土的細節及/或範圍)</li> <li>□ Diversion of stream 河道改道</li> <li>□ Filling of pond 填塘<br/>Area of filling 填塘面積</li></ul>                                                                                        |  |
| (iii)                                                                                                          | Would the<br>development<br>proposal cause any<br>adverse impacts?<br>擬議發展計劃會<br>否造成不良影<br>響?                         | On environm<br>On traffic 對<br>On water sup<br>On drainage<br>On slopes 對<br>Affected by s<br>Landscape In<br>Tree Felling<br>Visual Impac | 交通Yes 會No 不會✓ply 對供水Yes 會No 不會✓對排水Yes 會No 不會✓斜坡Yes 會No 不會✓lopes 受斜坡影響Yes 會No 不會✓mpact 構成景觀影響Yes 會No 不會✓                                                                                                                                                                                                                                  |  |