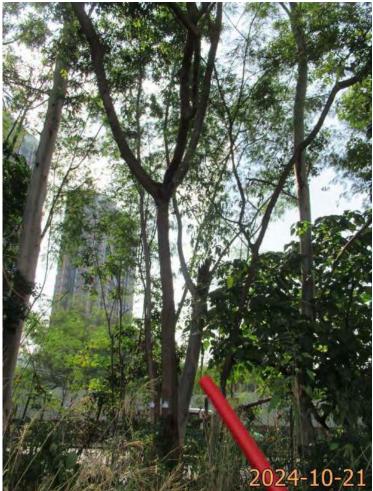

| Please state measure(s) to minimise the impact(s). For tree felling, please state the number, diameter at breast height and species of the affected trees (if possible) |
|-------------------------------------------------------------------------------------------------------------------------------------------------------------------------|
| 請註明盡量減少影響的措施。如涉及砍伐樹木,請說明受影響樹木的數目、及胸高度的樹                                                                                                                                 |
| 幹直徑及品種(倘可)                                                                                                                                                              |
|                                                                                                                                                                         |
|                                                                                                                                                                         |
|                                                                                                                                                                         |
|                                                                                                                                                                         |
|                                                                                                                                                                         |
|                                                                                                                                                                         |