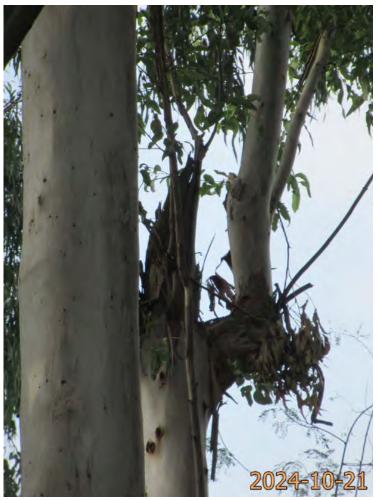

| Please state measure(s) to minimise the impact(s). For tree felling, please state the number, diameter at breast height and species of the affected trees (if possible) |
|-------------------------------------------------------------------------------------------------------------------------------------------------------------------------|
| 請註明盡量減少影響的措施。如涉及砍伐樹木,請說明受影響樹木的數目、及胸高度的樹                                                                                                                                 |
| 幹直徑及品種(倘可)                                                                                                                                                              |
|                                                                                                                                                                         |
|                                                                                                                                                                         |
|                                                                                                                                                                         |
|                                                                                                                                                                         |
|                                                                                                                                                                         |
|                                                                                                                                                                         |