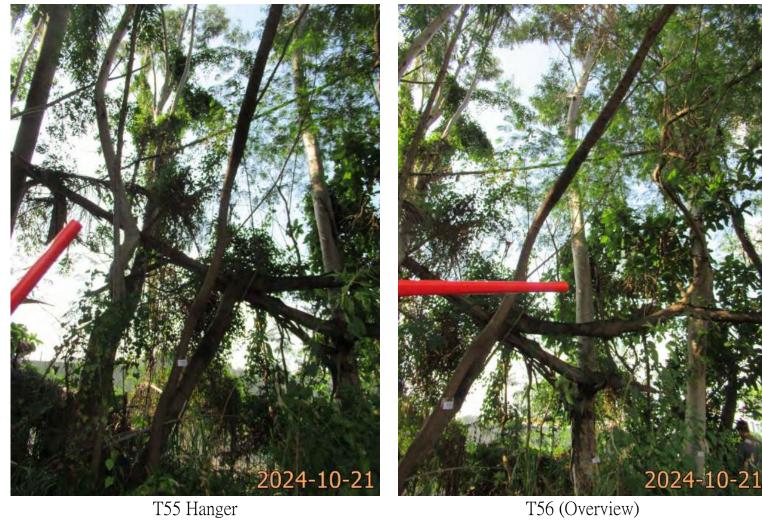

| Please state measure(s) to minimise the impact(s). For tree felling, please state the number, diameter at breast height and species of the affected trees (if possible) |
|-------------------------------------------------------------------------------------------------------------------------------------------------------------------------|
| 請註明盡量減少影響的措施。如涉及砍伐樹木,請說明受影響樹木的數目、及胸高度的樹                                                                                                                                 |
| 幹直徑及品種(倘可)                                                                                                                                                              |
|                                                                                                                                                                         |
|                                                                                                                                                                         |
|                                                                                                                                                                         |
|                                                                                                                                                                         |
|                                                                                                                                                                         |
|                                                                                                                                                                         |