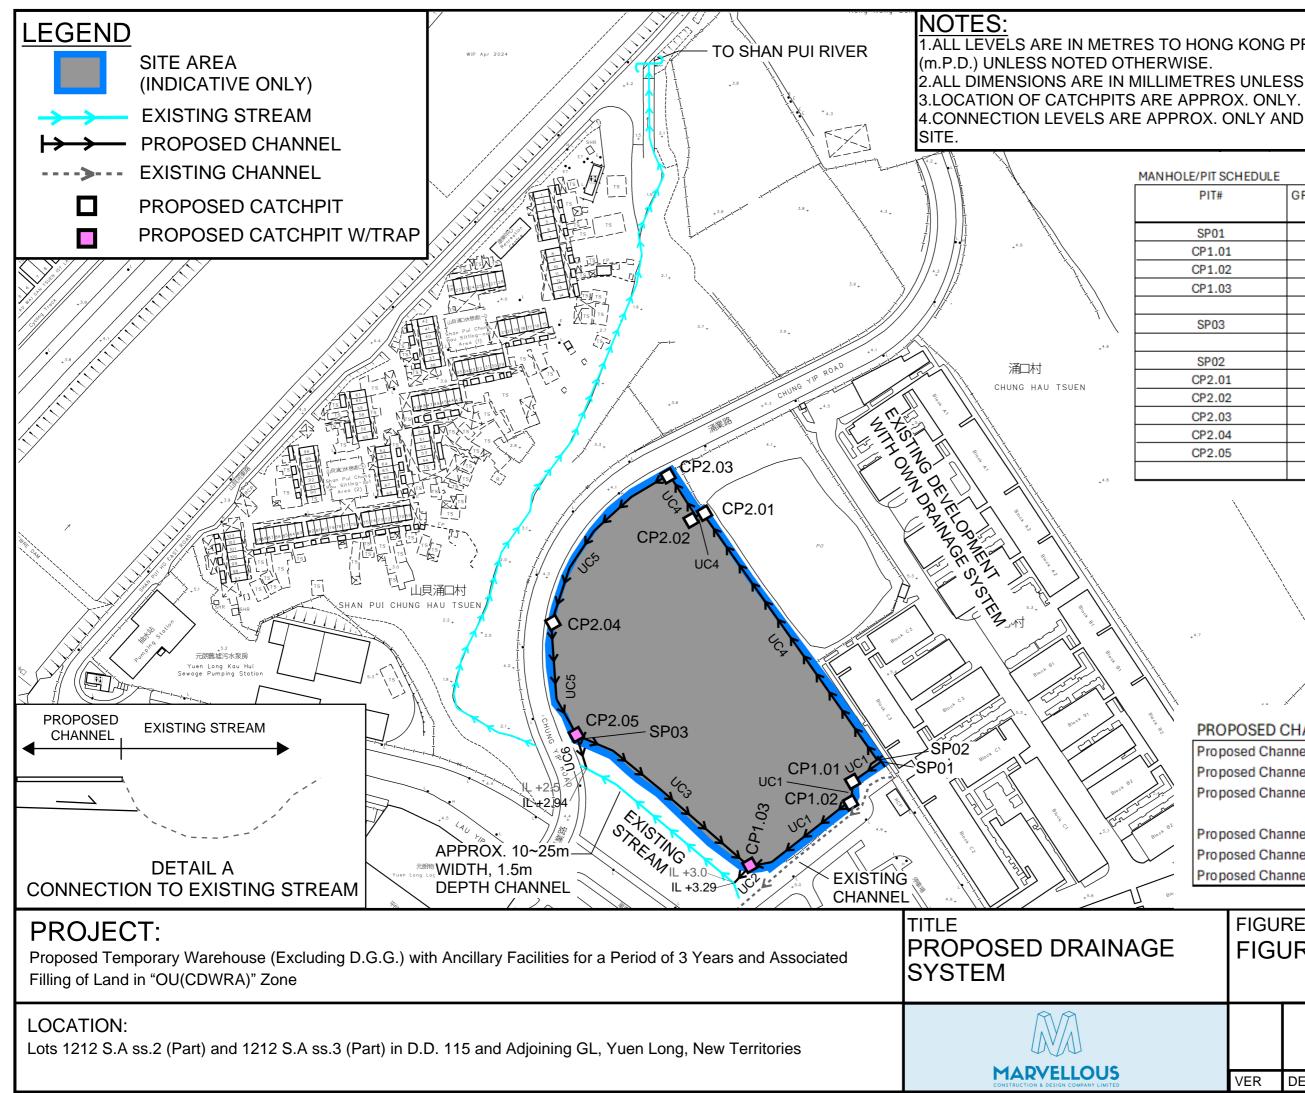

àv. 15

|                                                                                                                | Proposed operating hours 擬議營運時間<br>Monday to Saturday from 08:00 to 20:00. No operation on Sunday and public holidays |                                                                                                                                            |                                                                                                                                                                                                                                                                                                                                          |  |
|----------------------------------------------------------------------------------------------------------------|-----------------------------------------------------------------------------------------------------------------------|--------------------------------------------------------------------------------------------------------------------------------------------|------------------------------------------------------------------------------------------------------------------------------------------------------------------------------------------------------------------------------------------------------------------------------------------------------------------------------------------|--|
|                                                                                                                |                                                                                                                       |                                                                                                                                            |                                                                                                                                                                                                                                                                                                                                          |  |
| <ul> <li>(d) Any vehicular access to the site/subject building?</li> <li>是否有車路通往地盤/</li> <li>有關建築物?</li> </ul> |                                                                                                                       | ng?                                                                                                                                        | <ul> <li>✓ There is an existing access. (please indicate the street name, where appropriate)<br/>有一條現有車路。(請註明車路名稱(如適用))</li> <li>Accessible from Liu Yip Street via Chung Yip Road and a local access.</li> <li>□ There is a proposed access. (please illustrate on plan and specify the width)<br/>有一條擬議車路。(請在圖則顯示,並註明車路的闊度)</li> </ul> |  |
|                                                                                                                |                                                                                                                       | No 否                                                                                                                                       |                                                                                                                                                                                                                                                                                                                                          |  |
| (e)                                                                                                            | (If necessary, please u                                                                                               | ise separate she<br>for not provid                                                                                                         | 疑議發展計劃的影響<br>tets to indicate the proposed measures to minimise possible adverse impacts or give<br>ing such measures. 如需要的話,請另頁註明可盡量减少可能出現不良影響的                                                                                                                                                                                         |  |
| (i)                                                                                                            | Does the<br>development<br>proposal involve<br>alteration of<br>existing building?<br>擬議發展計劃是<br>否包括現有建築<br>物的改動?     | Yes 是<br>No 否<br>Yes 是                                                                                                                     | Please provide details 請提供詳情<br>                                                                                                                                                                                                                                                                                                         |  |
| (ii)                                                                                                           | Does the<br>development<br>proposal involve<br>the operation on the<br>right?<br>擬議發展是否涉<br>及右列的工程?                   | No 否                                                                                                                                       | <ul> <li>diversion, the extent of filling of land/pond(s) and/or excavation of land)</li> <li>(請用地盤平面圖顯示有關土地/池塘界線,以及河道改道、填塘、填土及/或挖土的細節及/或範圍)</li> <li>□ Diversion of stream 河道改道</li> <li>□ Filling of pond 填塘<br/>Area of filling 填塘面積</li></ul>                                                                                        |  |
| (iii)                                                                                                          | Would the<br>development<br>proposal cause any<br>adverse impacts?<br>擬議發展計劃會<br>否造成不良影<br>響?                         | On environm<br>On traffic 對<br>On water sup<br>On drainage<br>On slopes 對<br>Affected by s<br>Landscape In<br>Tree Felling<br>Visual Impac | 交通Yes 會No 不會✓ply 對供水Yes 會No 不會✓對排水Yes 會No 不會✓斜坡Yes 會No 不會✓lopes 受斜坡影響Yes 會No 不會✓mpact 構成景觀影響Yes 會No 不會✓                                                                                                                                                                                                                                  |  |