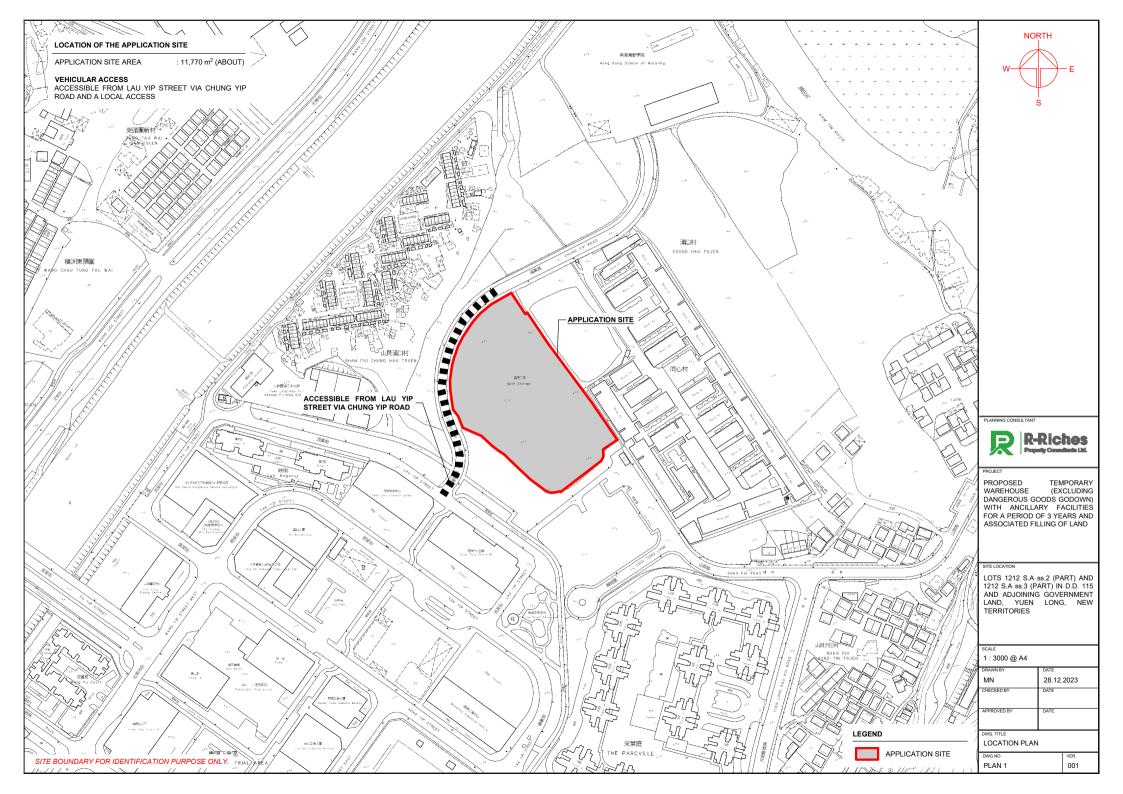

#### 2. Name of Authorised Agent (if applicable) 獲授權代理人姓名/名稱(如適用)

(□Mr. 先生 /□Mrs. 夫人 /□Miss 小姐 /□Ms. 女士 / ☑ Company 公司 /□Organisation 機構 )

R-riches Property Consultants Limited 盈卓物業顧問有限公司

| 3.  | Application Site 申請地點                                                                                             |                                                                                                                          |
|-----|-------------------------------------------------------------------------------------------------------------------|--------------------------------------------------------------------------------------------------------------------------|
| (a) | Full address / location /<br>demarcation district and lot<br>number (if applicable)<br>詳細地址/地點/丈量約份及<br>地段號碼(如適用) | Lots 1212 S.A ss.2 (Part) and 1212 S.A ss.3 (Part) in D.D. 115 and Adjoining Government Land, Yuen Long, New Territories |
| (b) | Site area and/or gross floor area<br>involved<br>涉及的地盤面積及/或總樓面面<br>積                                              | ☑Site area 地盤面積                                                                                                          |
| (c) | Area of Government land included<br>(if any)<br>所包括的政府土地面積(倘有)                                                    | <b>2,824</b>                                                                                                             |

| 6. Type(s) of Applicatio                                                                                                                                                                                                                | n 申請類別                                                               |                                                  |                                |                                        |        |
|-----------------------------------------------------------------------------------------------------------------------------------------------------------------------------------------------------------------------------------------|----------------------------------------------------------------------|--------------------------------------------------|--------------------------------|----------------------------------------|--------|
| <ul> <li>(A) Temporary Use/Development</li> <li>Regulated Areas</li> <li>位於鄉郊地區或受規管</li> <li>(For Renewal of Permiss</li> <li>proceed to Part (B))</li> <li>(如屬位於鄉郊地區或受規</li> </ul>                                                     | 地區土地上及/或建<br>ion for Temporary U                                     | 築物内進行為其<br>se or Developm                        | 期不超過三年的臨<br>ent in Rural Areas | 時用途/發展<br>s or Regulated               |        |
| (a) Proposed<br>use(s)/development<br>擬議用途/發展                                                                                                                                                                                           | Proposed Tempor<br>Ancillary Facilities<br>(Please illustrate the de | for a Period of 3                                | 3 Years and Assoc              | iated Filling of                       | Land   |
| (b) Effective period of<br>permission applied for<br>申請的許可有效期                                                                                                                                                                           | ✓ year(s)<br>□ month(s                                               | 年 …                                              | 3                              |                                        |        |
| (c) Development Schedule 發展細節表         Proposed uncovered land area 擬議露天土地面積                                                                                                                                                            |                                                                      |                                                  |                                | n ☑About 約<br>n □About 約<br>n ☑About 約 |        |
| Proposed height and use(s) of dif<br>的擬議用途 (如適用) (Please us<br>STRUCTURE USE                                                                                                                                                            | ferent floors of building                                            | space below is in:<br><b>COVERED</b>             | oplicable) 建築物/樟               | 構築物的擬議高,<br>E間不足,請另<br>BUILDING        | 度及不同樓層 |
| SITE                                                                                                                                                                                                                                    | EHOUSE (EXCL. D.G.G.)<br>OFFICE, WASHROOM,<br>SERVICE INSTALLATIONS  | AREA<br>6,649 m <sup>2</sup> (ABOUT)             | 13,298 m <sup>2</sup> (ABOUT)  | HEIGHT<br>13 m (2-STOREY)              | - ···· |
|                                                                                                                                                                                                                                         | TOTAL                                                                | 6,649 m² (ABOUT)                                 | 13,298 m <sup>2</sup> (ABOUT)  |                                        |        |
| Proposed number of car parking<br>Private Car Parking Spaces 私家<br>Motorcycle Parking Spaces 電單<br>Light Goods Vehicle Parking Sp<br>Medium Goods Vehicle Parking Sp<br>Heavy Goods Vehicle Parking Sp<br>Others (Please Specify) 其他 (語 | 至車車位<br>基車車位<br>aces 輕型貨車泊車位<br>Spaces 中型貨車泊車<br>paces 重型貨車泊車位       | <br><br>位                                        | ۇ <u>數</u> 目                   | 6<br>N/A<br>N/A<br>N/A<br>N/A          |        |
| Proposed number of loading/unle<br>Taxi Spaces 的士車位<br>Coach Spaces 旅遊巴車位<br>Light Goods Vehicle Spaces 輕望<br>Medium Goods Vehicle Spaces 重<br>Heavy Goods Vehicle Spaces 重<br>Others (Please Specify) 其他(詞                             | 型貨車車位<br>中型貨車車位<br>2型貨車車位                                            | <br>す車位的擬議數目<br><br><br><br><br><br><br><br><br> | Container Vehicle              | N/A                                    |        |