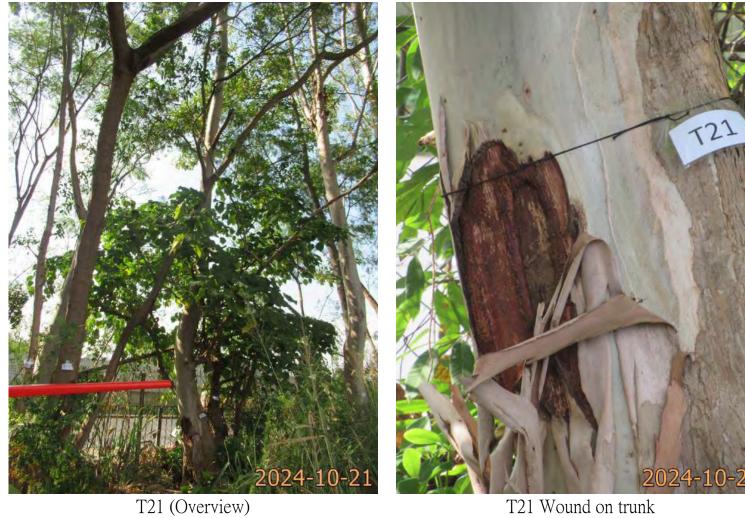

| Please state measure(s) to minimise the impact(s). For tree felling, please state the number, diameter at breast height and species of the affected trees (if possible) |
|-------------------------------------------------------------------------------------------------------------------------------------------------------------------------|
| 請註明盡量減少影響的措施。如涉及砍伐樹木,請說明受影響樹木的數目、及胸高度的樹                                                                                                                                 |
| 幹直徑及品種(倘可)                                                                                                                                                              |
|                                                                                                                                                                         |
|                                                                                                                                                                         |
|                                                                                                                                                                         |
|                                                                                                                                                                         |
|                                                                                                                                                                         |
|                                                                                                                                                                         |