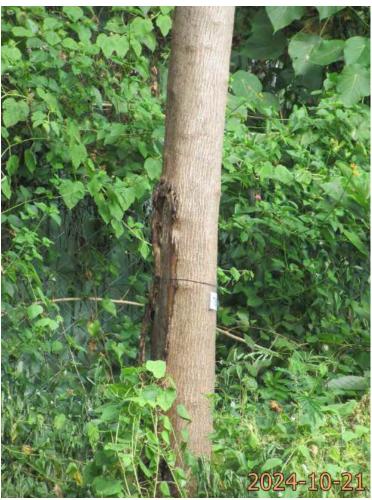

| Please state measure(s) to minimise the impact(s). For tree felling, please state the number, diameter at breast height and species of the affected trees (if possible) |
|-------------------------------------------------------------------------------------------------------------------------------------------------------------------------|
| 請註明盡量減少影響的措施。如涉及砍伐樹木,請說明受影響樹木的數目、及胸高度的樹                                                                                                                                 |
| 幹直徑及品種(倘可)                                                                                                                                                              |
|                                                                                                                                                                         |
|                                                                                                                                                                         |
|                                                                                                                                                                         |
|                                                                                                                                                                         |
|                                                                                                                                                                         |
|                                                                                                                                                                         |