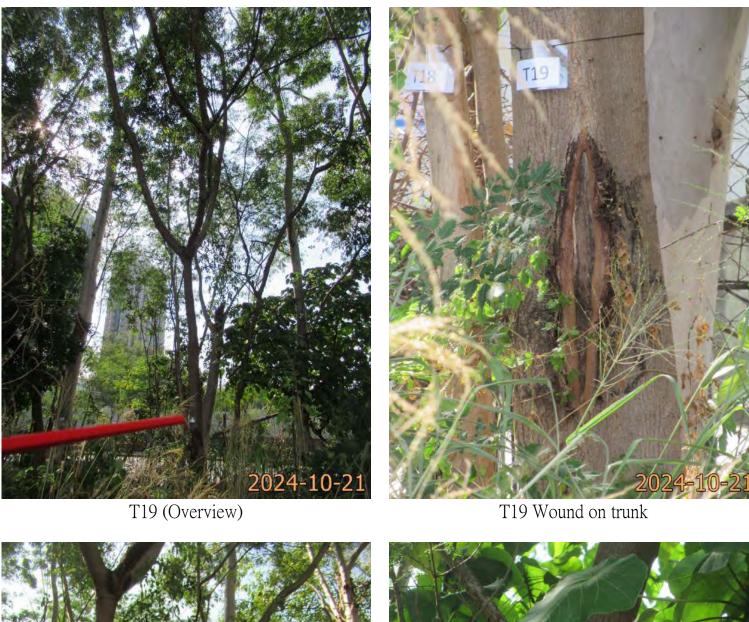

| Please state measure(s) to minimise the impact(s). For tree felling, please state the number, diameter at breast height and species of the affected trees (if possible) |
|-------------------------------------------------------------------------------------------------------------------------------------------------------------------------|
| 請註明盡量減少影響的措施。如涉及砍伐樹木,請說明受影響樹木的數目、及胸高度的樹                                                                                                                                 |
| 幹直徑及品種(倘可)                                                                                                                                                              |
|                                                                                                                                                                         |
|                                                                                                                                                                         |
|                                                                                                                                                                         |
|                                                                                                                                                                         |
|                                                                                                                                                                         |
|                                                                                                                                                                         |