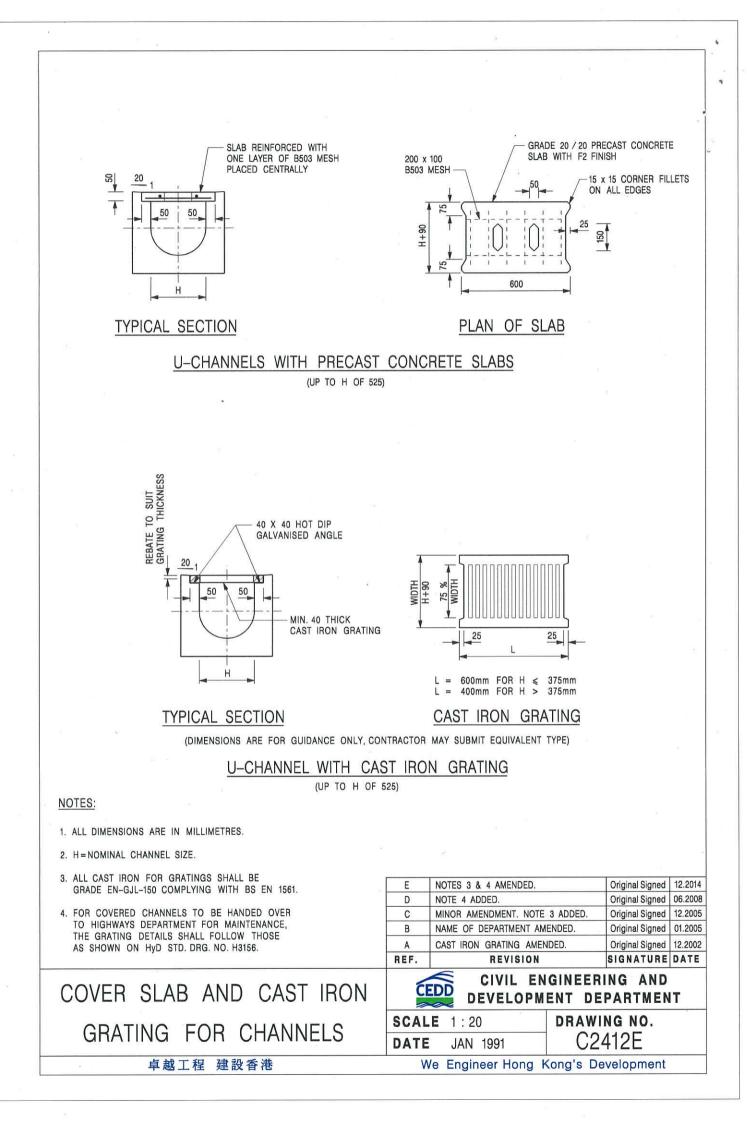

EEL GRATING, SEE DETAIL 'G' ON STD. DRG. NO. C2405 /4.
- 12. SUBJECT TO THE APPROVAL OF THE ENGINEER, OTHER MATERIALS CAN ALSO BE USED AS COVERS / GRATINGS.

|                    | A    | MINOR AMENDMENT.        | Original Signed 04.2016          |
|--------------------|------|-------------------------|----------------------------------|
|                    |      | FORMER DRG. NO. C2406J. | Original Signed 03.2015          |
|                    | REF. | REVISION                | SIGNATURE DATE                   |
| CATCHPIT WITH TRAP | C    | DEVELOPM                | IGINEERING AND<br>ENT DEPARTMENT |
| (SHEET 2 OF 2)     | SCAL | E 1:20<br>JAN 1991      | drawing no.<br>C2406 /2A         |
| 卓越工程 建設香港          | V    | /e Engineer Hong I      | Kong's Development               |









# PROJECT:

Proposed Temporary Warehouse (Excluding D.G.G.) with Ancillary Facilities for a Period of 3 Years and Associated Filling of Land in "OU(CDWRA)" Zone

### LOCATION:

Lots 1212 S.A ss.2 (Part) and 1212 S.A ss.3 (Part) in D.D. 115 and Adjoining GL, Yuen Long, New Territories

# SITE PHOTOS





Appendix Ic of RNTPC Paper No. A/YL-NSW/334B



Our Ref.: DD115 Lot 1212 S.A ss.3 Your Ref.: TPB/A/YL-NSW/334

The Secretary, Town Planning Board, 15/F, North Point Government Offices, 333 Java Road, North Point, Hong Kong



By Email

12 February 2025

Dear Sir,

#### **Further Information**

Proposed Temporary Warehouse (Excluding Dangerous Goods Godown with Ancillary Facilities for a Period of 3 Years and Associated Filling of Land in "Other Specified Uses" Annotated "Comprehensive D