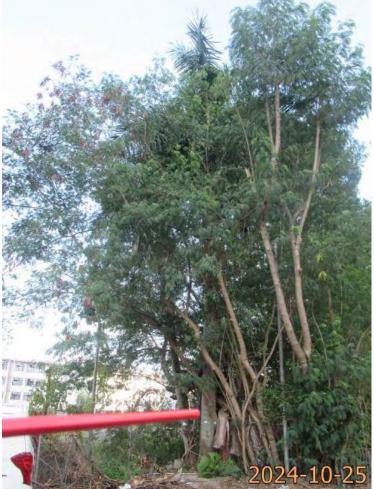

| Please state measure(s) to minimise the impact(s). For tree felling, please state the number, diameter at breast height and species of the affected trees (if possible) |
|-------------------------------------------------------------------------------------------------------------------------------------------------------------------------|
| 請註明盡量減少影響的措施。如涉及砍伐樹木,請說明受影響樹木的數目、及胸高度的樹                                                                                                                                 |
| 幹直徑及品種(倘可)                                                                                                                                                              |
|                                                                                                                                                                         |
|                                                                                                                                                                         |
|                                                                                                                                                                         |
|                                                                                                                                                                         |
|                                                                                                                                                                         |
|                                                                                                                                                                         |