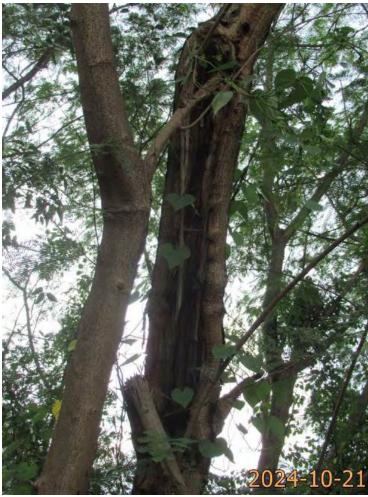

| Please state measure(s) to minimise the impact(s). For tree felling, please state the number, diameter at breast height and species of the affected trees (if possible) |
|-------------------------------------------------------------------------------------------------------------------------------------------------------------------------|
| 請註明盡量減少影響的措施。如涉及砍伐樹木,請說明受影響樹木的數目、及胸高度的樹                                                                                                                                 |
| 幹直徑及品種(倘可)                                                                                                                                                              |
|                                                                                                                                                                         |
|                                                                                                                                                                         |
|                                                                                                                                                                         |
|                                                                                                                                                                         |
|                                                                                                                                                                         |
|                                                                                                                                                                         |