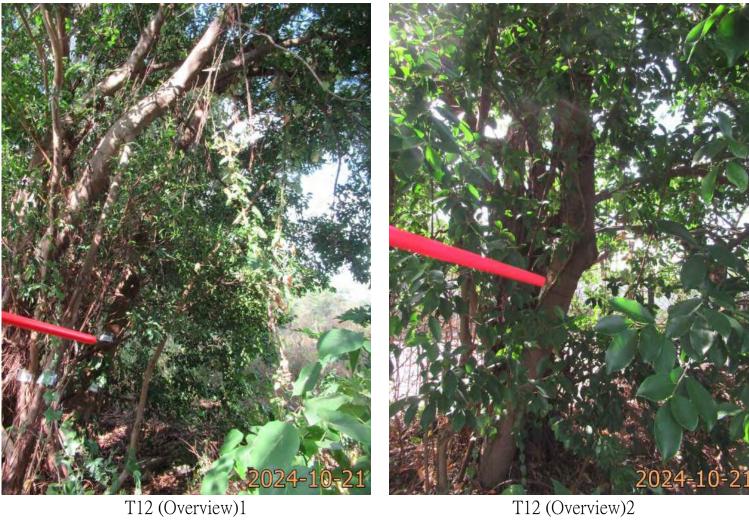

| Please state measure(s) to minimise the impact(s). For tree felling, please state the number, diameter at breast height and species of the affected trees (if possible) |
|-------------------------------------------------------------------------------------------------------------------------------------------------------------------------|
| 請註明盡量減少影響的措施。如涉及砍伐樹木,請說明受影響樹木的數目、及胸高度的樹                                                                                                                                 |
| 幹直徑及品種(倘可)                                                                                                                                                              |
|                                                                                                                                                                         |
|                                                                                                                                                                         |
|                                                                                                                                                                         |
|                                                                                                                                                                         |
|                                                                                                                                                                         |
|                                                                                                                                                                         |