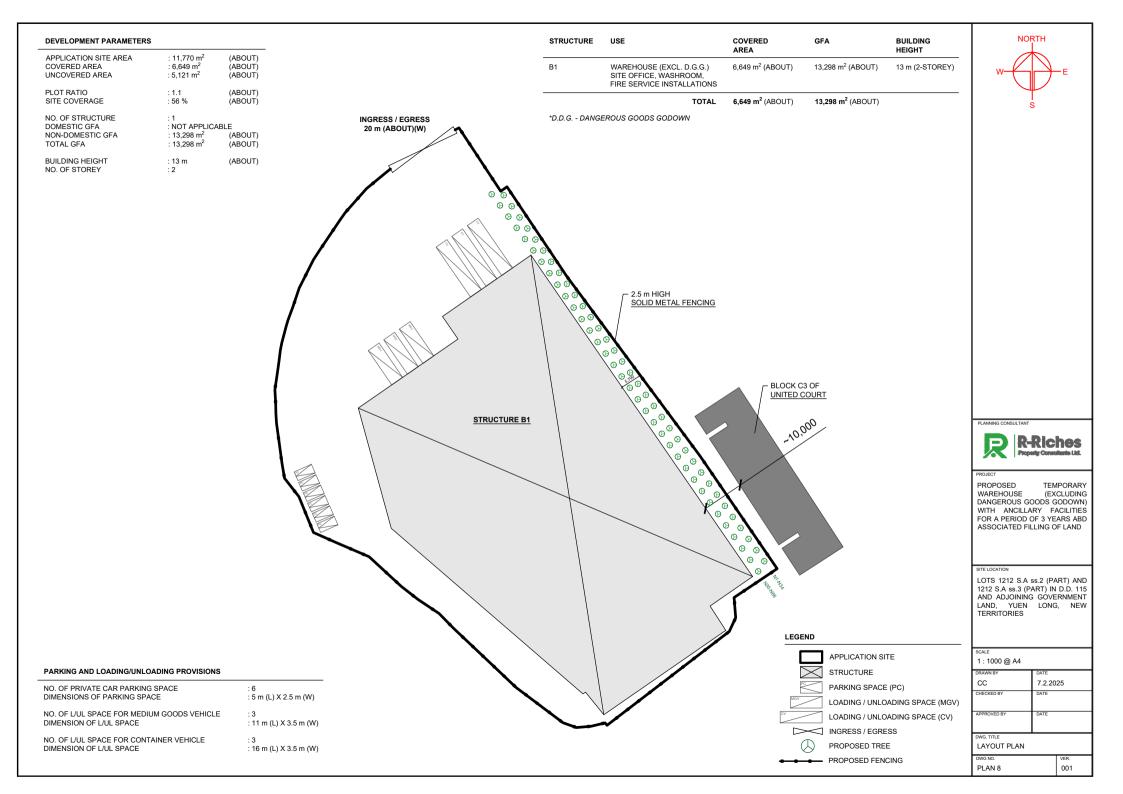

| 6. Type(s) of Applicatio                                                                                                                                                                                                                | n 申請類別                                                               |                                                  |                                |                                        |        |
|-----------------------------------------------------------------------------------------------------------------------------------------------------------------------------------------------------------------------------------------|----------------------------------------------------------------------|--------------------------------------------------|--------------------------------|----------------------------------------|--------|
| <ul> <li>(A) Temporary Use/Development</li> <li>Regulated Areas</li> <li>位於鄉郊地區或受規管</li> <li>(For Renewal of Permiss</li> <li>proceed to Part (B))</li> <li>(如屬位於鄉郊地區或受規</li> </ul>                                                     | 地區土地上及/或建<br>ion for Temporary U                                     | 築物内進行為其<br>se or Developm                        | 期不超過三年的臨<br>ent in Rural Areas | 時用途/發展<br>s or Regulated               |        |
| (a) Proposed<br>use(s)/development<br>擬議用途/發展                                                                                                                                                                                           | Proposed Tempor<br>Ancillary Facilities<br>(Please illustrate the de | for a Period of 3                                | 3 Years and Assoc              | iated Filling of                       | Land   |
| (b) Effective period of<br>permission applied for<br>申請的許可有效期                                                                                                                                                                           | ✓ year(s)<br>□ month(s                                               | 年 …                                              | 3                              |                                        |        |
| (c) Development Schedule 發展細節表         Proposed uncovered land area 擬議露天土地面積                                                                                                                                                            |                                                                      |                                                  |                                | n ☑About 約<br>n □About 約<br>n ☑About 約 |        |
| Proposed height and use(s) of dif<br>的擬議用途 (如適用) (Please us<br>STRUCTURE USE                                                                                                                                                            | ferent floors of building                                            | space below is in:<br><b>COVERED</b>             | oplicable) 建築物/樟               | 構築物的擬議高,<br>E間不足,請另<br>BUILDING        | 度及不同樓層 |
| SITE                                                                                                                                                                                                                                    | EHOUSE (EXCL. D.G.G.)<br>OFFICE, WASHROOM,<br>SERVICE INSTALLATIONS  | AREA<br>6,649 m <sup>2</sup> (ABOUT)             | 13,298 m <sup>2</sup> (ABOUT)  | HEIGHT<br>13 m (2-STOREY)              | - ···· |
|                                                                                                                                                                                                                                         | TOTAL                                                                | 6,649 m² (ABOUT)                                 | 13,298 m <sup>2</sup> (ABOUT)  |                                        |        |
| Proposed number of car parking<br>Private Car Parking Spaces 私家<br>Motorcycle Parking Spaces 電單<br>Light Goods Vehicle Parking Sp<br>Medium Goods Vehicle Parking Sp<br>Heavy Goods Vehicle Parking Sp<br>Others (Please Specify) 其他 (語 | 至車車位<br>基車車位<br>aces 輕型貨車泊車位<br>Spaces 中型貨車泊車<br>paces 重型貨車泊車位       | <br><br>位                                        | ۇ <u>數</u> 目                   | 6<br>N/A<br>N/A<br>N/A<br>N/A          |        |
| Proposed number of loading/unle<br>Taxi Spaces 的士車位<br>Coach Spaces 旅遊巴車位<br>Light Goods Vehicle Spaces 輕望<br>Medium Goods Vehicle Spaces 重<br>Heavy Goods Vehicle Spaces 重<br>Others (Please Specify) 其他(詞                             | 型貨車車位<br>中型貨車車位<br>2型貨車車位                                            | <br>す車位的擬議數目<br><br><br><br><br><br><br><br><br> | Container Vehicle              | N/A                                    |        |