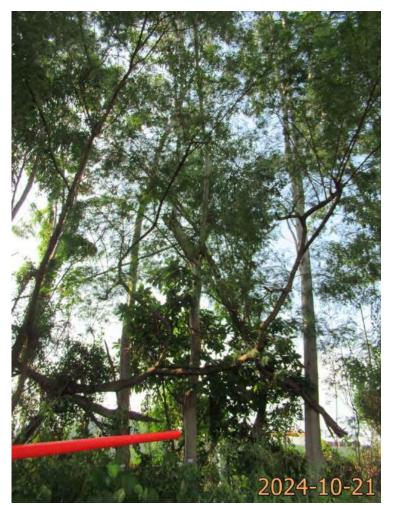

| Please state measure(s) to minimise the impact(s). For tree felling, please state the number, diameter at breast height and species of the affected trees (if possible) |
|-------------------------------------------------------------------------------------------------------------------------------------------------------------------------|
| 請註明盡量減少影響的措施。如涉及砍伐樹木,請說明受影響樹木的數目、及胸高度的樹                                                                                                                                 |
| 幹直徑及品種(倘可)                                                                                                                                                              |
|                                                                                                                                                                         |
|                                                                                                                                                                         |
|                                                                                                                                                                         |
|                                                                                                                                                                         |
|                                                                                                                                                                         |
|                                                                                                                                                                         |