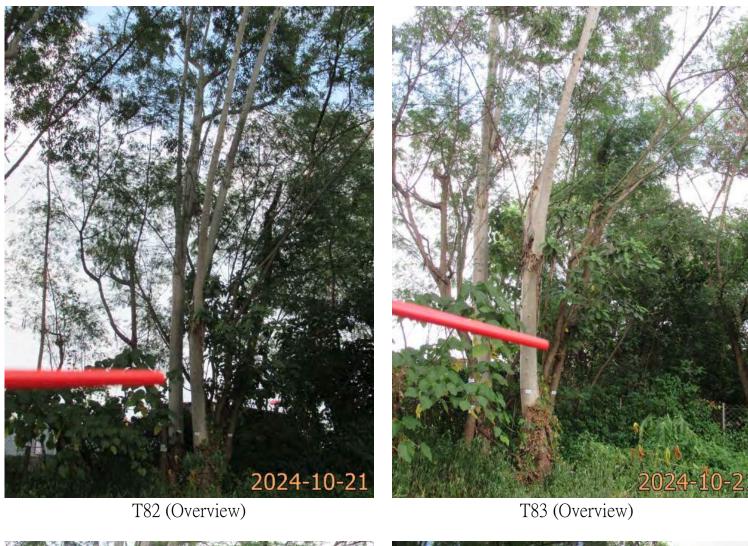

| Please state measure(s) to minimise the impact(s). For tree felling, please state the number, diameter at breast height and species of the affected trees (if possible) |
|-------------------------------------------------------------------------------------------------------------------------------------------------------------------------|
| 請註明盡量減少影響的措施。如涉及砍伐樹木,請說明受影響樹木的數目、及胸高度的樹                                                                                                                                 |
| 幹直徑及品種(倘可)                                                                                                                                                              |
|                                                                                                                                                                         |
|                                                                                                                                                                         |
|                                                                                                                                                                         |
|                                                                                                                                                                         |
|                                                                                                                                                                         |
|                                                                                                                                                                         |