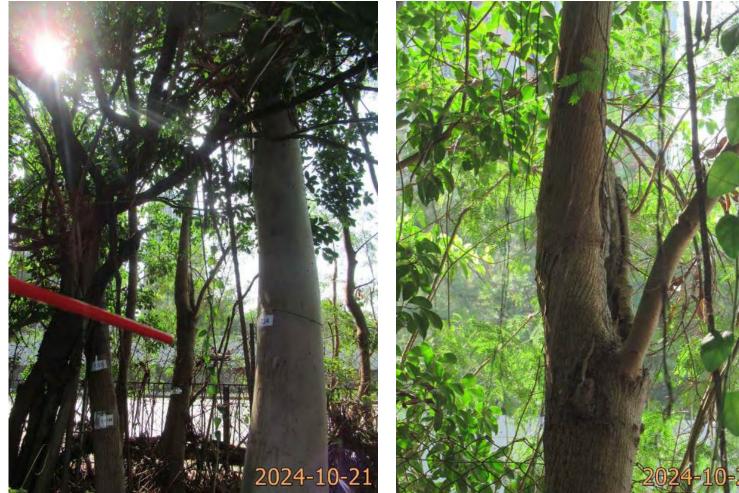

| Please state measure(s) to minimise the impact(s). For tree felling, please state the number, diameter at breast height and species of the affected trees (if possible) |
|-------------------------------------------------------------------------------------------------------------------------------------------------------------------------|
| 請註明盡量減少影響的措施。如涉及砍伐樹木,請說明受影響樹木的數目、及胸高度的樹                                                                                                                                 |
| 幹直徑及品種(倘可)                                                                                                                                                              |
|                                                                                                                                                                         |
|                                                                                                                                                                         |
|                                                                                                                                                                         |
|                                                                                                                                                                         |
|                                                                                                                                                                         |
|                                                                                                                                                                         |