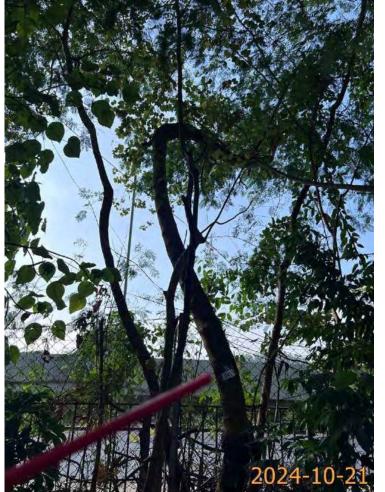

| Please state measure(s) to minimise the impact(s). For tree felling, please state the number, diameter at breast height and species of the affected trees (if possible) |
|-------------------------------------------------------------------------------------------------------------------------------------------------------------------------|
| 請註明盡量減少影響的措施。如涉及砍伐樹木,請說明受影響樹木的數目、及胸高度的樹                                                                                                                                 |
| 幹直徑及品種(倘可)                                                                                                                                                              |
|                                                                                                                                                                         |
|                                                                                                                                                                         |
|                                                                                                                                                                         |
|                                                                                                                                                                         |
|                                                                                                                                                                         |
|                                                                                                                                                                         |