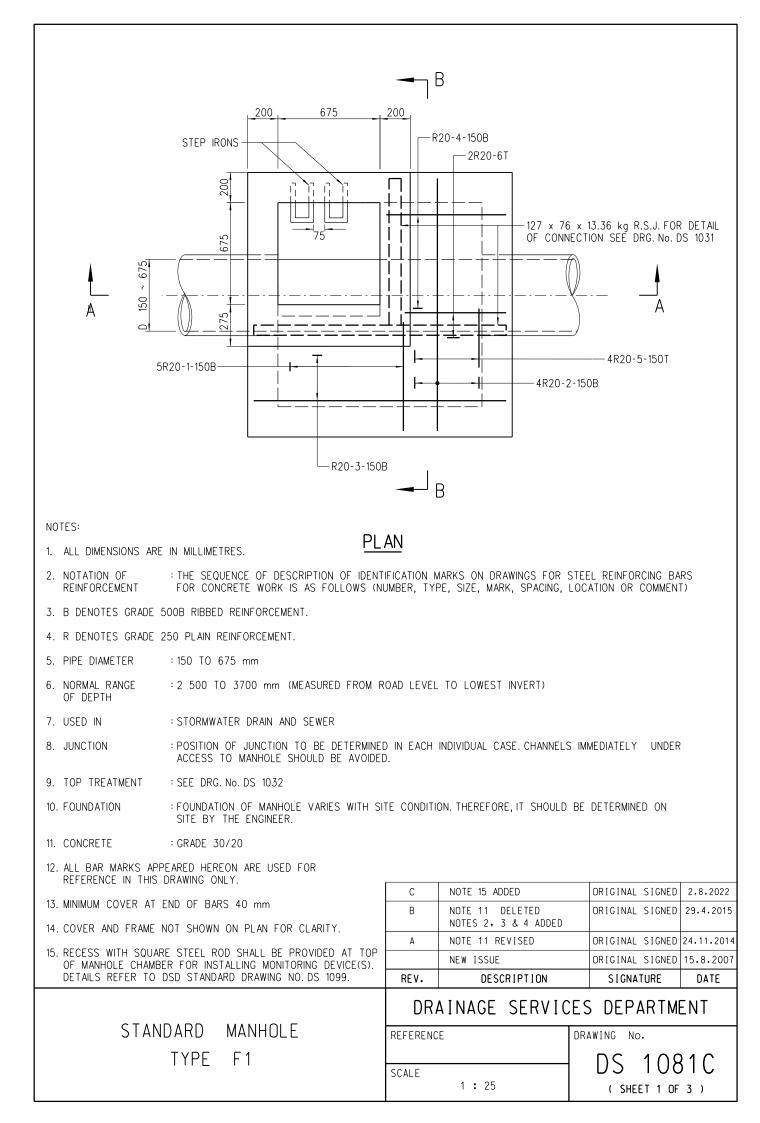

| Original Signed 04.2016  |
|--------------------|-------------------------------------------------|-------------------------|--------------------------|
|                    |                                                 | FORMER DRG. NO. C2406J. | Original Signed 03.2015  |
|                    | REF.                                            | REVISION                | SIGNATURE DATE           |
| CATCHPIT WITH TRAP | CIVIL ENGINEERING AND<br>DEVELOPMENT DEPARTMENT |                         |                          |
| (SHEET 2 OF 2)     | SCAL                                            | E 1:20<br>JAN 1991      | drawing no.<br>C2406 /2A |
| 卓越工程 建設香港          | V                                               | /e Engineer Hong I      | Kong's Development       |















# PROJECT:

Proposed Temporary Warehouse (Excluding D.G.G.) with Ancillary Facilities for a Period of 3 Years and Associated Filling of Land in "OU(CDWRA)" Zone

### LOCATION:

Lots 1212 S.A ss.2 (Part) and 1212 S.A ss.3 (Part) in D.D. 115 and Adjoining GL, Yuen Long, New Territories

# SITE PHOTOS





Annex 3b

Checklist to Requirements in Appendix I and II of DSD Advice Note No 1



| 1) <u>Description of Project</u>                                         |                                                                                                                                                                                                                                                                            |
|--------------------------------------------------------