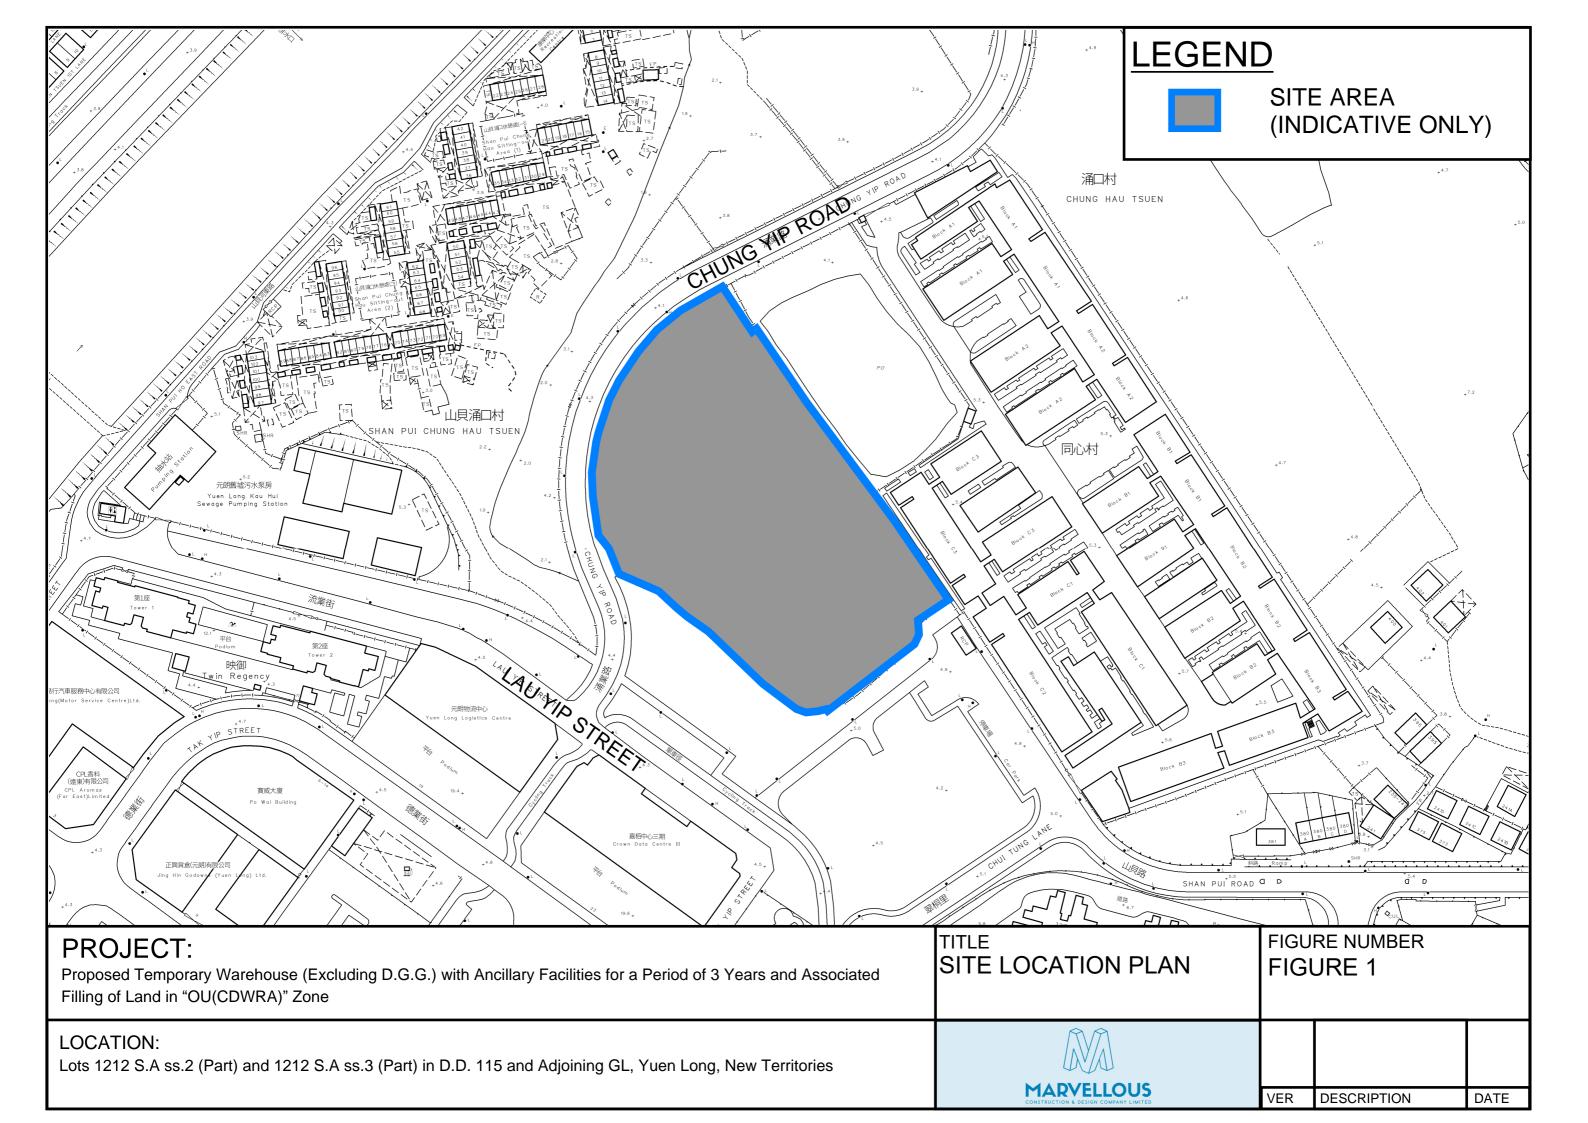

#### 2. Name of Authorised Agent (if applicable) 獲授權代理人姓名/名稱(如適用)

(□Mr. 先生 /□Mrs. 夫人 /□Miss 小姐 /□Ms. 女士 / ☑ Company 公司 /□Organisation 機構 )

R-riches Property Consultants Limited 盈卓物業顧問有限公司

| 3.  | Application Site 申請地點                                                                                             |                                                                                                                          |
|-----|-------------------------------------------------------------------------------------------------------------------|--------------------------------------------------------------------------------------------------------------------------|
| (a) | Full address / location /<br>demarcation district and lot<br>number (if applicable)<br>詳細地址/地點/丈量約份及<br>地段號碼(如適用) | Lots 1212 S.A ss.2 (Part) and 1212 S.A ss.3 (Part) in D.D. 115 and Adjoining Government Land, Yuen Long, New Territories |
| (b) | Site area and/or gross floor area<br>involved<br>涉及的地盤面積及/或總樓面面<br>積                                              | ☑Site area 地盤面積                                                                                                          |
| (c) | Area of Government land included<br>(if any)<br>所包括的政府土地面積(倘有)                                                    | <b>2,824</b>                                                                                                             |