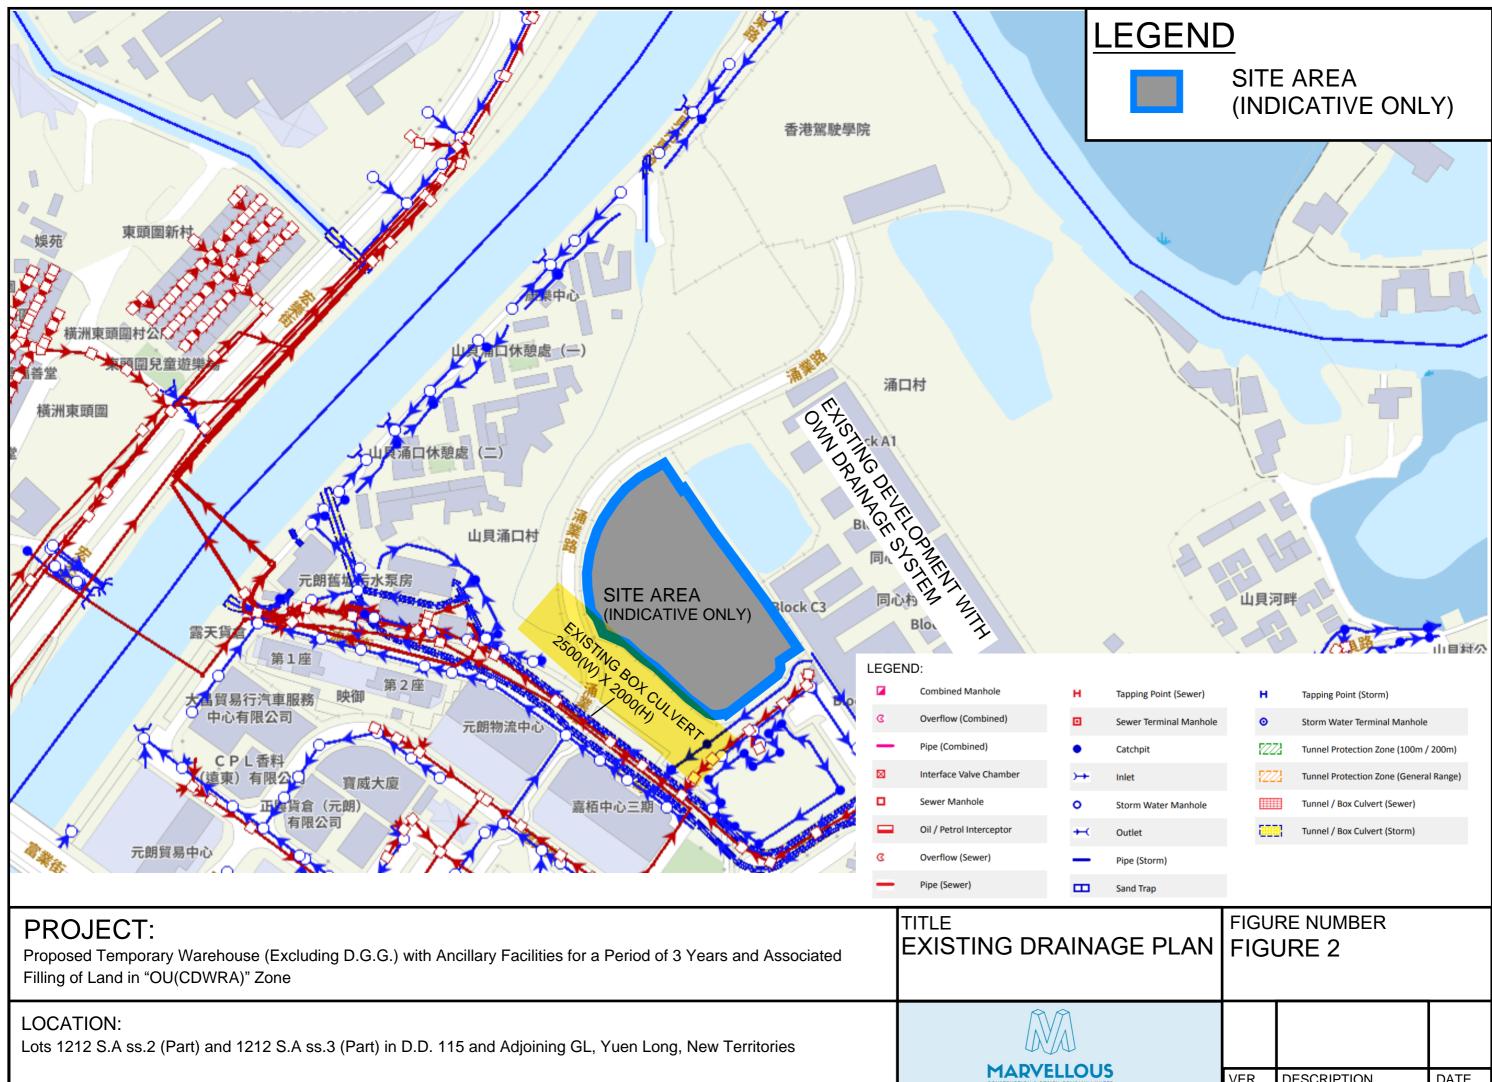

àv. 15

|                                                                                                                | Proposed operating hours 擬議營運時間<br>Monday to Saturday from 08:00 to 20:00. No operation on Sunday and public holidays |                                                                                                                                            |                                                                                                                                                                                                                                                                                                                                          |  |
|----------------------------------------------------------------------------------------------------------------|-----------------------------------------------------------------------------------------------------------------------|--------------------------------------------------------------------------------------------------------------------------------------------|------------------------------------------------------------------------------------------------------------------------------------------------------------------------------------------------------------------------------------------------------------------------------------------------------------------------------------------|--|
|                                                                                                                |                                                                                                                       |                                                                                                                                            |                                                                                                                                                                                                                                                                                                                                          |  |
| <ul> <li>(d) Any vehicular access to the site/subject building?</li> <li>是否有車路通往地盤/</li> <li>有關建築物?</li> </ul> |                                                                                                                       | ng?                                                                                                                                        | <ul> <li>✓ There is an existing access. (please indicate the street name, where appropriate)<br/>有一條現有車路。(請註明車路名稱(如適用))</li> <li>Accessible from Liu Yip Street via Chung Yip Road and a local access.</li> <li>□ There is a proposed access. (please illustrate on plan and specify the width)<br/>有一條擬議車路。(請在圖則顯示,並註明車路的闊度)</li> </ul> |  |
|                                                                                                                |                                                                                                                       | No 否                                                                                                                                       |                                                                                                                                                                                                                                                                                                                                          |  |
| (e)                                                                                                            | (If necessary, please u                                                                                               | ise separate she<br>for not provid                                                                                                         | 疑議發展計劃的影響<br>tets to indicate the proposed measures to minimise possible adverse impacts or give<br>ing such measures. 如需要的話,請另頁註明可盡量减少可能出現不良影響的                                                                                                                                                                                         |  |
| (i)                                                                                                            | Does the<br>development<br>proposal involve<br>alteration of<br>existing building?<br>擬議發展計劃是<br>否包括現有建築<br>物的改動?     | Yes 是<br>No 否<br>Yes 是                                                                                                                     | Please provide details 請提供詳情<br>                                                                                                                                                                                                                                                                                                         |  |
| (ii)                                                                                                           | Does the<br>development<br>proposal involve<br>the operation on the<br>right?<br>擬議發展是否涉<br>及右列的工程?                   | No 否                                                                                                                                       | <ul> <li>diversion, the extent of filling of land/pond(s) and/or excavation of land)</li> <li>(請用地盤平面圖顯示有關土地/池塘界線,以及河道改道、填塘、填土及/或挖土的細節及/或範圍)</li> <li>□ Diversion of stream 河道改道</li> <li>□ Filling of pond 填塘<br/>Area of filling 填塘面積</li></ul>                                                                                        |  |
| (iii)                                                                                                          | Would the<br>development<br>proposal cause any<br>adverse impacts?<br>擬議發展計劃會<br>否造成不良影<br>響?                         | On environm<br>On traffic 對<br>On water sup<br>On drainage<br>On slopes 對<br>Affected by s<br>Landscape In<br>Tree Felling<br>Visual Impac | 交通Yes 會No 不會✓ply 對供水Yes 會No 不會✓對排水Yes 會No 不會✓斜坡Yes 會No 不會✓lopes 受斜坡影響Yes 會No 不會✓mpact 構成景觀影響Yes 會No 不會✓                                                                                                                                                                                                                                  |  |