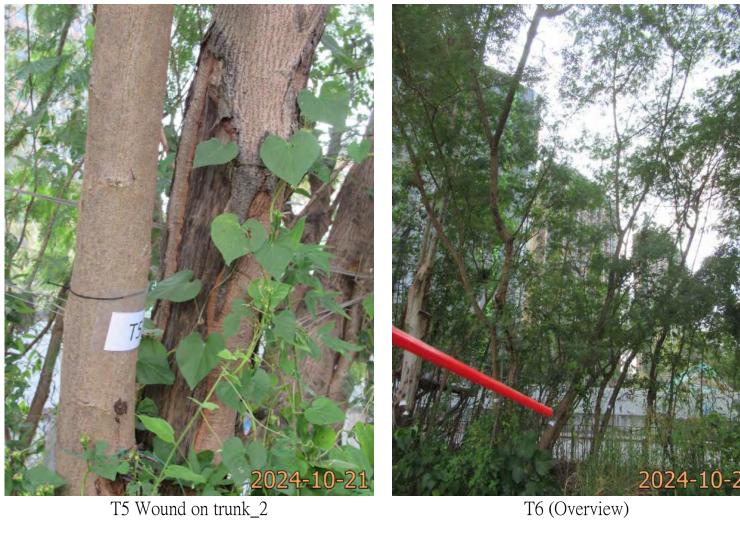

| Please state measure(s) to minimise the impact(s). For tree felling, please state the number, diameter at breast height and species of the affected trees (if possible) |
|-------------------------------------------------------------------------------------------------------------------------------------------------------------------------|
| 請註明盡量減少影響的措施。如涉及砍伐樹木,請說明受影響樹木的數目、及胸高度的樹                                                                                                                                 |
| 幹直徑及品種(倘可)                                                                                                                                                              |
|                                                                                                                                                                         |
|                                                                                                                                                                         |
|                                                                                                                                                                         |
|                                                                                                                                                                         |
|                                                                                                                                                                         |
|                                                                                                                                                                         |