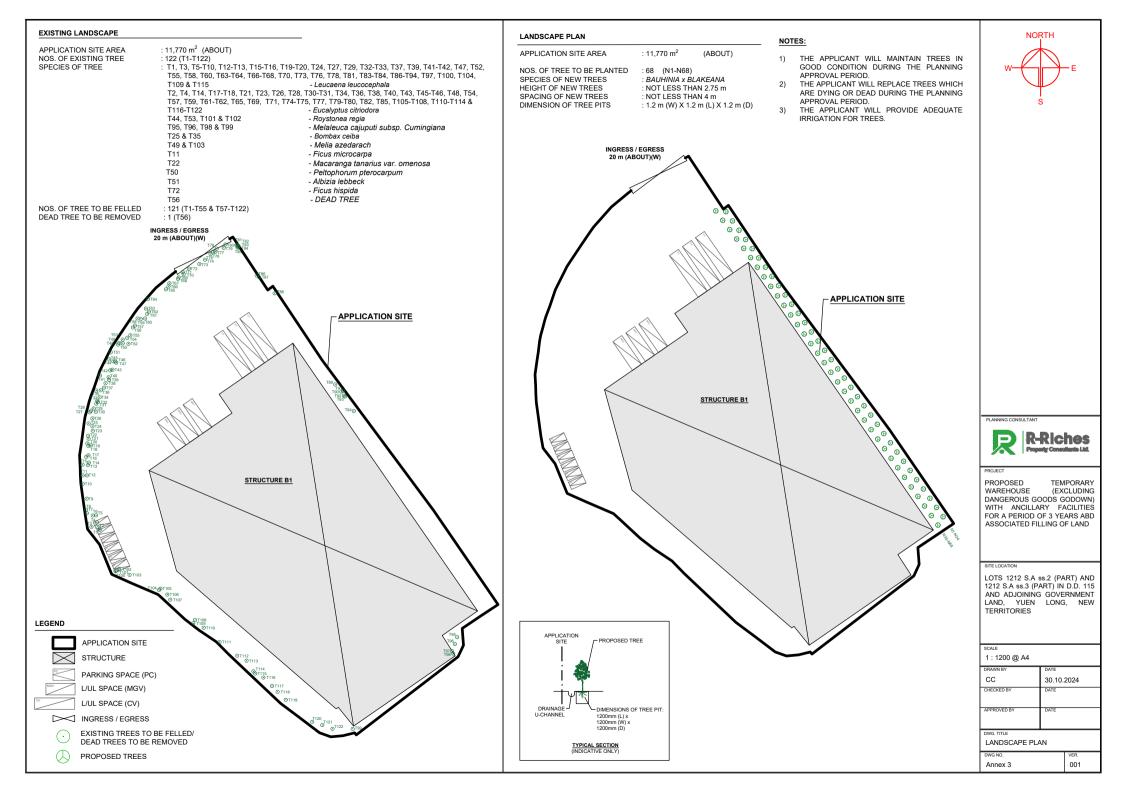

| (d) | ) Name and number of the related<br>statutory plan(s) Draft Nam Sang Wai Outline Zoning Plan No.: S/YL-NSW/9<br>有關法定圖則的名稱及編號                                                                                                                   |                 |  |
|-----|------------------------------------------------------------------------------------------------------------------------------------------------------------------------------------------------------------------------------------------------|-----------------|--|
| (e) | Land use zone(s) involved<br>涉及的土地用途地帶 "Other Specified Uses" annotated "Comprehensive Development to<br>include Wetland Restoration Area" Zone                                                                                                |                 |  |
| (f) | <ul> <li>Current use(s)</li> <li>現時用途</li> <li>(If there are any Government, institution or community facilities, please illustrate on plan and specify the use and gross floor area)</li> <li>(如有任何政府、機構或社區設施,請在圖則上顯示,並註明用途及總樓面面積)</li> </ul> |                 |  |
|     |                                                                                                                                                                                                                                                |                 |  |
| 4.  | . "Current Land Owner" of Application Site 申請地點的「現行土地擁有人」                                                                                                                                                                                      |                 |  |
| The | applicant 申請人 -                                                                                                                                                                                                                                |                 |  |
|     | ] is the sole "current land owner" <sup>#&amp;</sup> (please proceed to Part 6 and attach documentary proof of ownership).<br>是唯一的「現行土地擁有人」 <sup>#&amp;</sup> (請繼續填寫第 6 部分,並夾附業權證明文件)。                                                         |                 |  |
|     | is one of the "current land owners" <sup># &amp;</sup> (please attach documentary proof of ownership).<br>是其中一名「現行土地擁有人」 <sup>#®</sup> (請夾附業權證明文件)。                                                                                            |                 |  |
| 1   | is not a "current land owner" <sup>#</sup> .<br>並不是「現行土地擁有人」 <sup>#</sup> 。                                                                                                                                                                    |                 |  |
|     | The application site is entirely on Government land (please proceed to Part 6).<br>申請地點完全位於政府土地上(請繼續填寫第6部分)。                                                                                                                                   |                 |  |
| 5.  | Statement on Owner's Conse                                                                                                                                                                                                                     | nt/Notification |  |
|     | Statement on Owner 3 Const                                                                                                                                                                                                                     |                 |  |

| 6. Type(s) of Applicatio                                                                                                                                                                                                                | n 申請類別                                                               |                                                  |                                |                                        |        |
|-----------------------------------------------------------------------------------------------------------------------------------------------------------------------------------------------------------------------------------------|----------------------------------------------------------------------|--------------------------------------------------|--------------------------------|----------------------------------------|--------|
| <ul> <li>(A) Temporary Use/Development</li> <li>Regulated Areas</li> <li>位於鄉郊地區或受規管</li> <li>(For Renewal of Permiss</li> <li>proceed to Part (B))</li> <li>(如屬位於鄉郊地區或受規</li> </ul>                                                     | 地區土地上及/或建<br>ion for Temporary U                                     | 築物内進行為其<br>se or Developm                        | 期不超過三年的臨<br>ent in Rural Areas | 時用途/發展<br>s or Regulated               |        |
| (a) Proposed<br>use(s)/development<br>擬議用途/發展                                                                                                                                                                                           | Proposed Tempor<br>Ancillary Facilities<br>(Please illustrate the de | for a Period of 3                                | 3 Years and Assoc              | iated Filling of                       | Land   |
| (b) Effective period of<br>permission applied for<br>申請的許可有效期                                                                                                                                                                           | ✓ year(s)<br>□ month(s                                               | 年 …                                              | 3                              |                                        |        |
| (c) Development Schedule 發展細節表         Proposed uncovered land area 擬議露天土地面積                                                                                                                                                            |                                                                      |                                                  |                                | n ☑About 約<br>n □About 約<br>n ☑About 約 |        |
| Proposed height and use(s) of dif<br>的擬議用途 (如適用) (Please us<br>STRUCTURE USE                                                                                                                                                            | ferent floors of building                                            | space below is in:<br><b>COVERED</b>             | oplicable) 建築物/樟               | 構築物的擬議高,<br>E間不足,請另<br>BUILDING        | 度及不同樓層 |
| SITE                                                                                                                                                                                                                                    | EHOUSE (EXCL. D.G.G.)<br>OFFICE, WASHROOM,<br>SERVICE INSTALLATIONS  | AREA<br>6,649 m <sup>2</sup> (ABOUT)             | 13,298 m <sup>2</sup> (ABOUT)  | HEIGHT<br>13 m (2-STOREY)              | - ···· |
|                                                                                                                                                                                                                                         | TOTAL                                                                | 6,649 m² (ABOUT)                                 | 13,298 m <sup>2</sup> (ABOUT)  |                                        |        |
| Proposed number of car parking<br>Private Car Parking Spaces 私家<br>Motorcycle Parking Spaces 電單<br>Light Goods Vehicle Parking Sp<br>Medium Goods Vehicle Parking Sp<br>Heavy Goods Vehicle Parking Sp<br>Others (Please Specify) 其他 (語 | 至車車位<br>基車車位<br>aces 輕型貨車泊車位<br>Spaces 中型貨車泊車<br>paces 重型貨車泊車位       | <br><br>位                                        | ۇ <u>數</u> 目                   | 6<br>N/A<br>N/A<br>N/A<br>N/A          |        |
| Proposed number of loading/unle<br>Taxi Spaces 的士車位<br>Coach Spaces 旅遊巴車位<br>Light Goods Vehicle Spaces 輕望<br>Medium Goods Vehicle Spaces 重<br>Heavy Goods Vehicle Spaces 重<br>Others (Please Specify) 其他(詞                             | 型貨車車位<br>中型貨車車位<br>2型貨車車位                                            | <br>す車位的擬議數目<br><br><br><br><br><br><br><br><br> | Container Vehicle              | N/A                                    |        |

àv. 15

|                                                                                                                | Proposed operating hours 擬議營運時間<br>Monday to Saturday from 08:00 to 20:00. No operation on Sunday and public holidays |                                                                                                                                            |                                                                                                                                                                                                                                                                                                                                          |  |
|----------------------------------------------------------------------------------------------------------------|-----------------------------------------------------------------------------------------------------------------------|--------------------------------------------------------------------------------------------------------------------------------------------|------------------------------------------------------------------------------------------------------------------------------------------------------------------------------------------------------------------------------------------------------------------------------------------------------------------------------------------|--|
|                                                                                                                |                                                                                                                       |                                                                                                                                            |                                                                                                                                                                                                                                                                                                                                          |  |
| <ul> <li>(d) Any vehicular access to the site/subject building?</li> <li>是否有車路通往地盤/</li> <li>有關建築物?</li> </ul> |                                                                                                                       | ng?                                                                                                                                        | <ul> <li>✓ There is an existing access. (please indicate the street name, where appropriate)<br/>有一條現有車路。(請註明車路名稱(如適用))</li> <li>Accessible from Liu Yip Street via Chung Yip Road and a local access.</li> <li>□ There is a proposed access. (please illustrate on plan and specify the width)<br/>有一條擬議車路。(請在圖則顯示,並註明車路的闊度)</li> </ul> |  |
|                                                                                                                |                                                                                                                       | No 否                                                                                                                                       |                                                                                                                                                                                                                                                                                                                                          |  |
| (e)                                                                                                            | (If necessary, please u                                                                                               | ise separate she<br>for not provid                                                                                                         | 疑議發展計劃的影響<br>tets to indicate the proposed measures to minimise possible adverse impacts or give<br>ing such measures. 如需要的話,請另頁註明可盡量减少可能出現不良影響的                                                                                                                                                                                         |  |
| (i)                                                                                                            | Does the<br>development<br>proposal involve<br>alteration of<br>existing building?<br>擬議發展計劃是<br>否包括現有建築<br>物的改動?     | Yes 是<br>No 否<br>Yes 是                                                                                                                     | Please provide details 請提供詳情<br>                                                                                                                                                                                                                                                                                                         |  |
| (ii)                                                                                                           | Does the<br>development<br>proposal involve<br>the operation on the<br>right?<br>擬議發展是否涉<br>及右列的工程?                   | No 否                                                                                                                                       | <ul> <li>diversion, the extent of filling of land/pond(s) and/or excavation of land)</li> <li>(請用地盤平面圖顯示有關土地/池塘界線,以及河道改道、填塘、填土及/或挖土的細節及/或範圍)</li> <li>□ Diversion of stream 河道改道</li> <li>□ Filling of pond 填塘<br/>Area of filling 填塘面積</li></ul>                                                                                        |  |
| (iii)                                                                                                          | Would the<br>development<br>proposal cause any<br>adverse impacts?<br>擬議發展計劃會<br>否造成不良影<br>響?                         | On environm<br>On traffic 對<br>On water sup<br>On drainage<br>On slopes 對<br>Affected by s<br>Landscape In<br>Tree Felling<br>Visual Impac | 交通Yes 會No 不會✓ply 對供水Yes 會No 不會✓對排水Yes 會No 不會✓斜坡Yes 會No 不會✓lopes 受斜坡影響Yes 會No 不會✓mpact 構成景觀影響Yes 會No 不會✓                                                                                                                                                                                                                                  |  |

| Please state measure(s) to minimise the impact(s). For tree felling, please state the number, diameter at breast height and species of the affected trees (if possible) |
|-------------------------------------------------------------------------------------------------------------------------------------------------------------------------|
| 請註明盡量減少影響的措施。如涉及砍伐樹木,請說明受影響樹木的數目、及胸高度的樹                                                                                                                                 |
| 幹直徑及品種(倘可)                                                                                                                                                              |
|                                                                                                                                                                         |
|                                                                                                                                                                         |
|                                                                                                                                                                         |
|                                                                                                                                                                         |
|                                                                                                                                                                         |
|                                                                                                                                                                         |