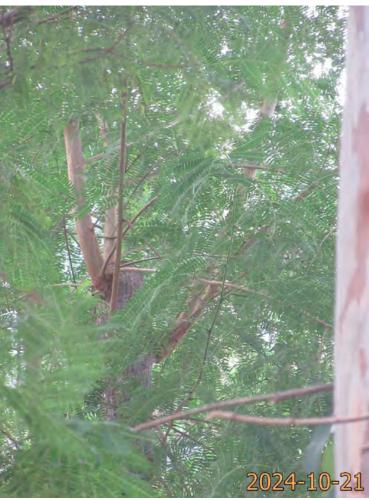

| Please state measure(s) to minimise the impact(s). For tree felling, please state the number, diameter at breast height and species of the affected trees (if possible) |
|-------------------------------------------------------------------------------------------------------------------------------------------------------------------------|
| 請註明盡量減少影響的措施。如涉及砍伐樹木,請說明受影響樹木的數目、及胸高度的樹                                                                                                                                 |
| 幹直徑及品種(倘可)                                                                                                                                                              |
|                                                                                                                                                                         |
|                                                                                                                                                                         |
|                                                                                                                                                                         |
|                                                                                                                                                                         |
|                                                                                                                                                                         |
|                                                                                                                                                                         |