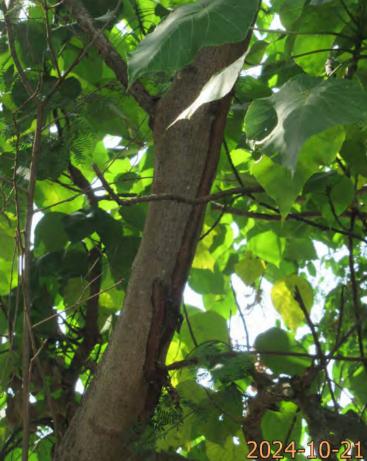

| Please state measure(s) to minimise the impact(s). For tree felling, please state the number, diameter at breast height and species of the affected trees (if possible) |
|-------------------------------------------------------------------------------------------------------------------------------------------------------------------------|
| 請註明盡量減少影響的措施。如涉及砍伐樹木,請說明受影響樹木的數目、及胸高度的樹                                                                                                                                 |
| 幹直徑及品種(倘可)                                                                                                                                                              |
|                                                                                                                                                                         |
|                                                                                                                                                                         |
|                                                                                                                                                                         |
|                                                                                                                                                                         |
|                                                                                                                                                                         |
|                                                                                                                                                                         |