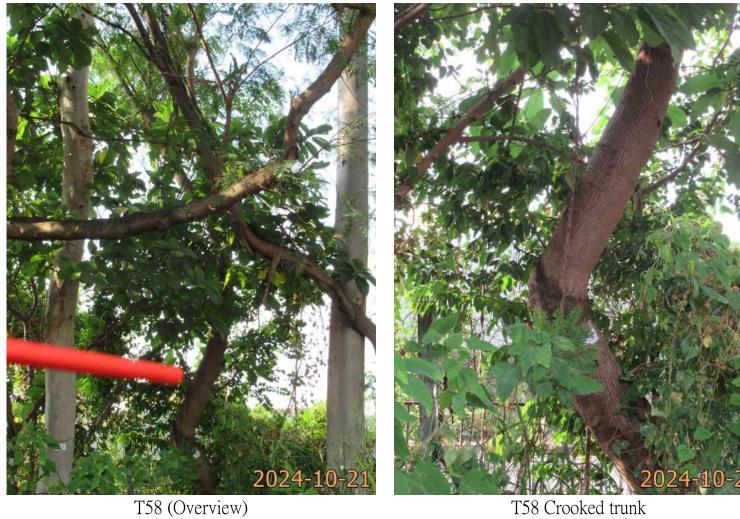

| Please state measure(s) to minimise the impact(s). For tree felling, please state the number, diameter at breast height and species of the affected trees (if possible) |
|-------------------------------------------------------------------------------------------------------------------------------------------------------------------------|
| 請註明盡量減少影響的措施。如涉及砍伐樹木,請說明受影響樹木的數目、及胸高度的樹                                                                                                                                 |
| 幹直徑及品種(倘可)                                                                                                                                                              |
|                                                                                                                                                                         |
|                                                                                                                                                                         |
|                                                                                                                                                                         |
|                                                                                                                                                                         |
|                                                                                                                                                                         |
|                                                                                                                                                                         |