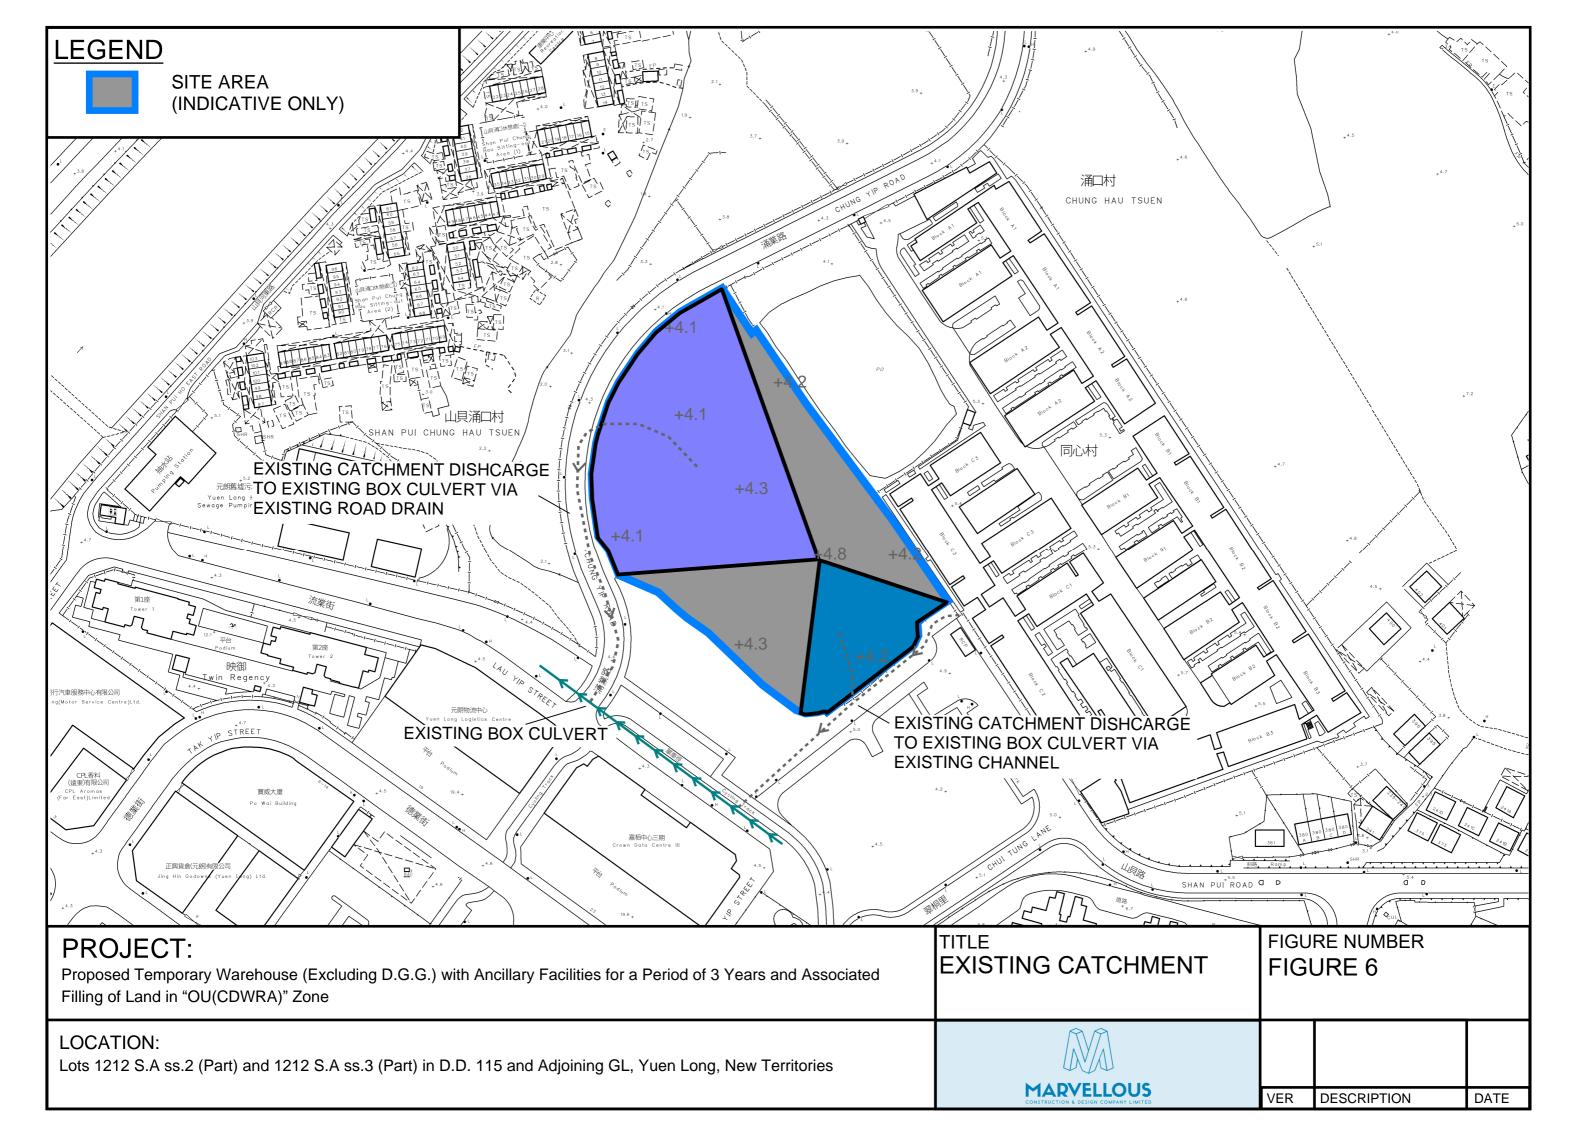

àv. 15

|                                                                                                                | Proposed operating hours 擬議營運時間<br>Monday to Saturday from 08:00 to 20:00. No operation on Sunday and public holidays |                                                                                                                                            |                                                                                                                                                                                                                                                                                                                                          |  |
|----------------------------------------------------------------------------------------------------------------|-----------------------------------------------------------------------------------------------------------------------|--------------------------------------------------------------------------------------------------------------------------------------------|------------------------------------------------------------------------------------------------------------------------------------------------------------------------------------------------------------------------------------------------------------------------------------------------------------------------------------------|--|
|                                                                                                                |                                                                                                                       |                                                                                                                                            |                                                                                                                                                                                                                                                                                                                                          |  |
| <ul> <li>(d) Any vehicular access to the site/subject building?</li> <li>是否有車路通往地盤/</li> <li>有關建築物?</li> </ul> |                                                                                                                       | ng?                                                                                                                                        | <ul> <li>✓ There is an existing access. (please indicate the street name, where appropriate)<br/>有一條現有車路。(請註明車路名稱(如適用))</li> <li>Accessible from Liu Yip Street via Chung Yip Road and a local access.</li> <li>□ There is a proposed access. (please illustrate on plan and specify the width)<br/>有一條擬議車路。(請在圖則顯示,並註明車路的闊度)</li> </ul> |  |
|                                                                                                                |                                                                                                                       | No 否                                                                                                                                       |                                                                                                                                                                                                                                                                                                                                          |  |
| (e)                                                                                                            | (If necessary, please u                                                                                               | ise separate she<br>for not provid                                                                                                         | 疑議發展計劃的影響<br>tets to indicate the proposed measures to minimise possible adverse impacts or give<br>ing such measures. 如需要的話,請另頁註明可盡量减少可能出現不良影響的                                                                                                                                                                                         |  |
| (i)                                                                                                            | Does the<br>development<br>proposal involve<br>alteration of<br>existing building?<br>擬議發展計劃是<br>否包括現有建築<br>物的改動?     | Yes 是<br>No 否<br>Yes 是                                                                                                                     | Please provide details 請提供詳情<br>                                                                                                                                                                                                                                                                                                         |  |
| (ii)                                                                                                           | Does the<br>development<br>proposal involve<br>the operation on the<br>right?<br>擬議發展是否涉<br>及右列的工程?                   | No 否                                                                                                                                       | <ul> <li>diversion, the extent of filling of land/pond(s) and/or excavation of land)</li> <li>(請用地盤平面圖顯示有關土地/池塘界線,以及河道改道、填塘、填土及/或挖土的細節及/或範圍)</li> <li>□ Diversion of stream 河道改道</li> <li>□ Filling of pond 填塘<br/>Area of filling 填塘面積</li></ul>                                                                                        |  |
| (iii)                                                                                                          | Would the<br>development<br>proposal cause any<br>adverse impacts?<br>擬議發展計劃會<br>否造成不良影<br>響?                         | On environm<br>On traffic 對<br>On water sup<br>On drainage<br>On slopes 對<br>Affected by s<br>Landscape In<br>Tree Felling<br>Visual Impac | 交通Yes 會No 不會✓ply 對供水Yes 會No 不會✓對排水Yes 會No 不會✓斜坡Yes 會No 不會✓lopes 受斜坡影響Yes 會No 不會✓mpact 構成景觀影響Yes 會No 不會✓                                                                                                                                                                                                                                  |  |