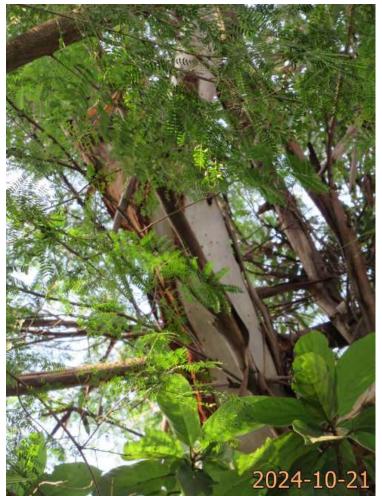

| Please state measure(s) to minimise the impact(s). For tree felling, please state the number, diameter at breast height and species of the affected trees (if possible) |
|-------------------------------------------------------------------------------------------------------------------------------------------------------------------------|
| 請註明盡量減少影響的措施。如涉及砍伐樹木,請說明受影響樹木的數目、及胸高度的樹                                                                                                                                 |
| 幹直徑及品種(倘可)                                                                                                                                                              |
|                                                                                                                                                                         |
|                                                                                                                                                                         |
|                                                                                                                                                                         |
|                                                                                                                                                                         |
|                                                                                                                                                                         |
|                                                                                                                                                                         |