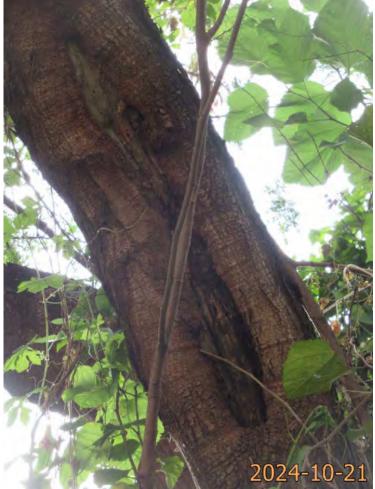

| Please state measure(s) to minimise the impact(s). For tree felling, please state the number, diameter at breast height and species of the affected trees (if possible) |
|-------------------------------------------------------------------------------------------------------------------------------------------------------------------------|
| 請註明盡量減少影響的措施。如涉及砍伐樹木,請說明受影響樹木的數目、及胸高度的樹                                                                                                                                 |
| 幹直徑及品種(倘可)                                                                                                                                                              |
|                                                                                                                                                                         |
|                                                                                                                                                                         |
|                                                                                                                                                                         |
|                                                                                                                                                                         |
|                                                                                                                                                                         |
|                                                                                                                                                                         |