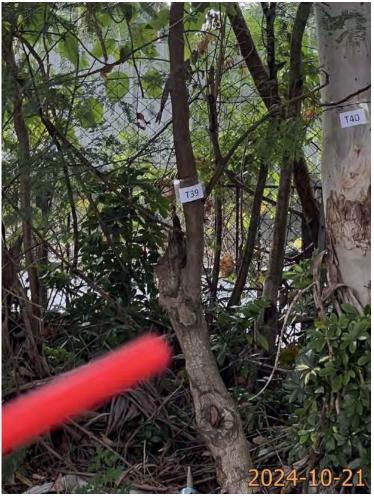

| Please state measure(s) to minimise the impact(s). For tree felling, please state the number, diameter at breast height and species of the affected trees (if possible) |
|-------------------------------------------------------------------------------------------------------------------------------------------------------------------------|
| 請註明盡量減少影響的措施。如涉及砍伐樹木,請說明受影響樹木的數目、及胸高度的樹                                                                                                                                 |
| 幹直徑及品種(倘可)                                                                                                                                                              |
|                                                                                                                                                                         |
|                                                                                                                                                                         |
|                                                                                                                                                                         |
|                                                                                                                                                                         |
|                                                                                                                                                                         |
|                                                                                                                                                                         |