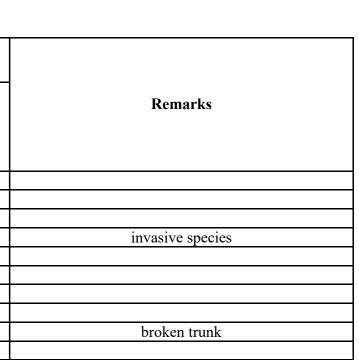

| Please state measure(s) to minimise the impact(s). For tree felling, please state the number, diameter at breast height and species of the affected trees (if possible) |
|-------------------------------------------------------------------------------------------------------------------------------------------------------------------------|
| 請註明盡量減少影響的措施。如涉及砍伐樹木,請說明受影響樹木的數目、及胸高度的樹                                                                                                                                 |
| 幹直徑及品種(倘可)                                                                                                                                                              |
|                                                                                                                                                                         |
|                                                                                                                                                                         |
|                                                                                                                                                                         |
|                                                                                                                                                                         |
|                                                                                                                                                                         |
|                                                                                                                                                                         |