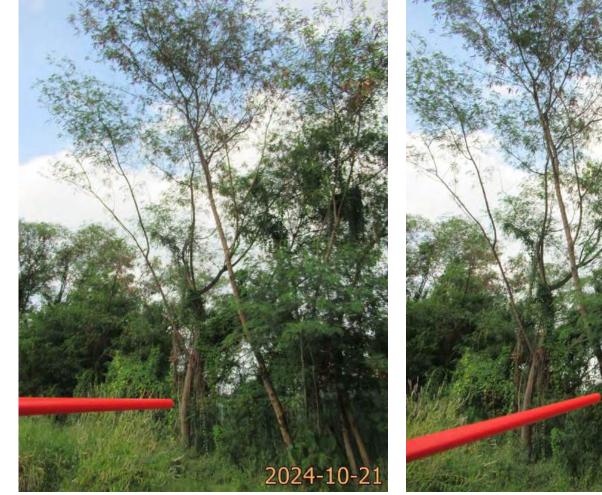

| Please state measure(s) to minimise the impact(s). For tree felling, please state the number, diameter at breast height and species of the affected trees (if possible) |
|-------------------------------------------------------------------------------------------------------------------------------------------------------------------------|
| 請註明盡量減少影響的措施。如涉及砍伐樹木,請說明受影響樹木的數目、及胸高度的樹                                                                                                                                 |
| 幹直徑及品種(倘可)                                                                                                                                                              |
|                                                                                                                                                                         |
|                                                                                                                                                                         |
|                                                                                                                                                                         |
|                                                                                                                                                                         |
|                                                                                                                                                                         |
|                                                                                                                                                                         |