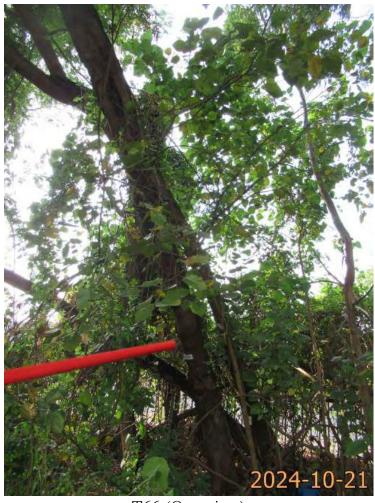

| Please state measure(s) to minimise the impact(s). For tree felling, please state the number, diameter at breast height and species of the affected trees (if possible) |
|-------------------------------------------------------------------------------------------------------------------------------------------------------------------------|
| 請註明盡量減少影響的措施。如涉及砍伐樹木,請說明受影響樹木的數目、及胸高度的樹                                                                                                                                 |
| 幹直徑及品種(倘可)                                                                                                                                                              |
|                                                                                                                                                                         |
|                                                                                                                                                                         |
|                                                                                                                                                                         |
|                                                                                                                                                                         |
|                                                                                                                                                                         |
|                                                                                                                                                                         |