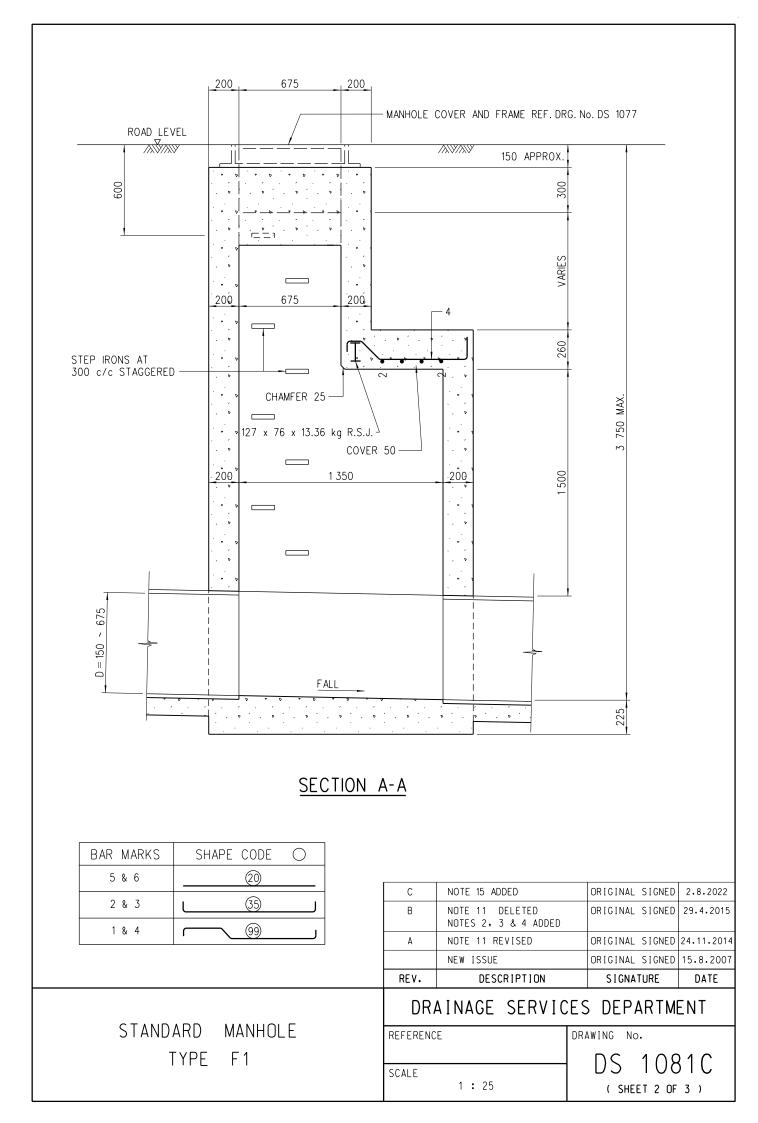

| Original Signed 04.2016  |
|--------------------|-------------------------------------------------|-------------------------|--------------------------|
|                    |                                                 | FORMER DRG. NO. C2406J. | Original Signed 03.2015  |
|                    | REF.                                            | REVISION                | SIGNATURE DATE           |
| CATCHPIT WITH TRAP | CIVIL ENGINEERING AND<br>DEVELOPMENT DEPARTMENT |                         |                          |
| (SHEET 2 OF 2)     | SCAL                                            | E 1:20<br>JAN 1991      | drawing no.<br>C2406 /2A |
| 卓越工程 建設香港          | V                                               | /e Engineer Hong I      | Kong's Development       |















# PROJECT:

Proposed Temporary Warehouse (Excluding D.G.G.) with Ancillary Facilities for a Period of 3 Years and Associated Filling of Land in "OU(CDWRA)" Zone

### LOCATION:

Lots 1212 S.A ss.2 (Part) and 1212 S.A ss.3 (Part) in D.D. 115 and Adjoining GL, Yuen Long, New Territories

# SITE PHOTOS





Annex 3b

Checklist to Requirements in Appendix I and II of DSD Advice Note No 1



| 1) <u>Description of Project</u>                                         |                                                                                                                                                                                                                                                                            |
|----------------------------------------------------------