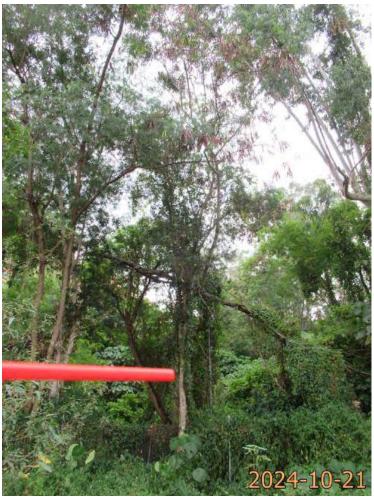

| Please state measure(s) to minimise the impact(s). For tree felling, please state the number, diameter at breast height and species of the affected trees (if possible) |
|-------------------------------------------------------------------------------------------------------------------------------------------------------------------------|
| 請註明盡量減少影響的措施。如涉及砍伐樹木,請說明受影響樹木的數目、及胸高度的樹                                                                                                                                 |
| 幹直徑及品種(倘可)                                                                                                                                                              |
|                                                                                                                                                                         |
|                                                                                                                                                                         |
|                                                                                                                                                                         |
|                                                                                                                                                                         |
|                                                                                                                                                                         |
|                                                                                                                                                                         |