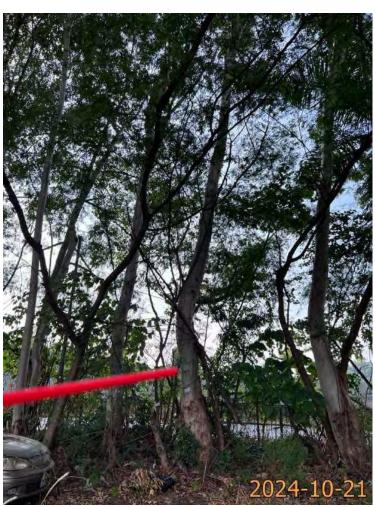

| Please state measure(s) to minimise the impact(s). For tree felling, please state the number, diameter at breast height and species of the affected trees (if possible) |
|-------------------------------------------------------------------------------------------------------------------------------------------------------------------------|
| 請註明盡量減少影響的措施。如涉及砍伐樹木,請說明受影響樹木的數目、及胸高度的樹                                                                                                                                 |
| 幹直徑及品種(倘可)                                                                                                                                                              |
|                                                                                                                                                                         |
|                                                                                                                                                                         |
|                                                                                                                                                                         |
|                                                                                                                                                                         |
|                                                                                                                                                                         |
|                                                                                                                                                                         |