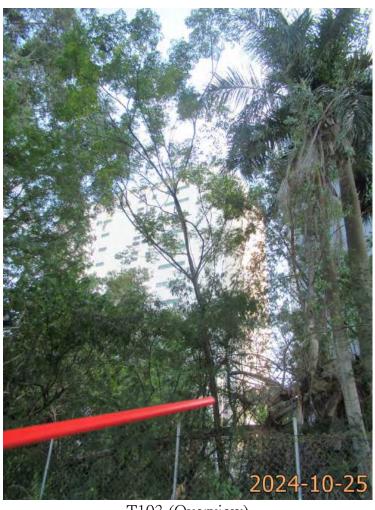

| Please state measure(s) to minimise the impact(s). For tree felling, please state the number, diameter at breast height and species of the affected trees (if possible) |
|-------------------------------------------------------------------------------------------------------------------------------------------------------------------------|
| 請註明盡量減少影響的措施。如涉及砍伐樹木,請說明受影響樹木的數目、及胸高度的樹                                                                                                                                 |
| 幹直徑及品種(倘可)                                                                                                                                                              |
|                                                                                                                                                                         |
|                                                                                                                                                                         |
|                                                                                                                                                                         |
|                                                                                                                                                                         |
|                                                                                                                                                                         |
|                                                                                                                                                                         |