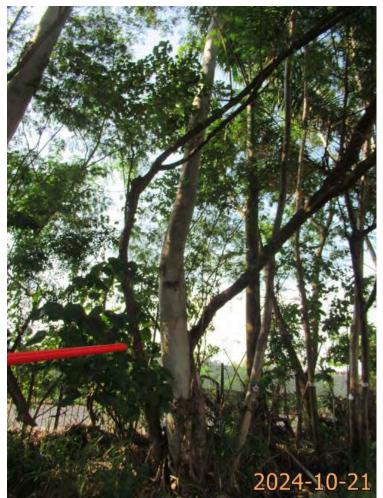

| Please state measure(s) to minimise the impact(s). For tree felling, please state the number, diameter at breast height and species of the affected trees (if possible) |
|-------------------------------------------------------------------------------------------------------------------------------------------------------------------------|
| 請註明盡量減少影響的措施。如涉及砍伐樹木,請說明受影響樹木的數目、及胸高度的樹                                                                                                                                 |
| 幹直徑及品種(倘可)                                                                                                                                                              |
|                                                                                                                                                                         |
|                                                                                                                                                                         |
|                                                                                                                                                                         |
|                                                                                                                                                                         |
|                                                                                                                                                                         |
|                                                                                                                                                                         |