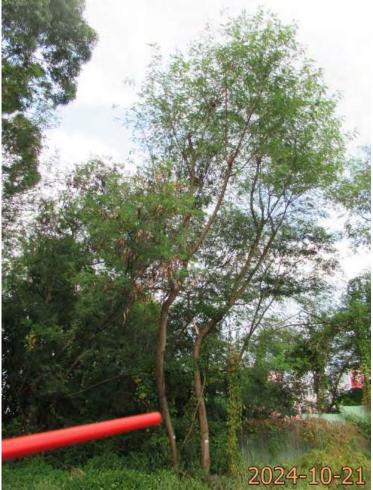

| Please state measure(s) to minimise the impact(s). For tree felling, please state the number, diameter at breast height and species of the affected trees (if possible) |
|-------------------------------------------------------------------------------------------------------------------------------------------------------------------------|
| 請註明盡量減少影響的措施。如涉及砍伐樹木,請說明受影響樹木的數目、及胸高度的樹                                                                                                                                 |
| 幹直徑及品種(倘可)                                                                                                                                                              |
|                                                                                                                                                                         |
|                                                                                                                                                                         |
|                                                                                                                                                                         |
|                                                                                                                                                                         |
|                                                                                                                                                                         |
|                                                                                                                                                                         |