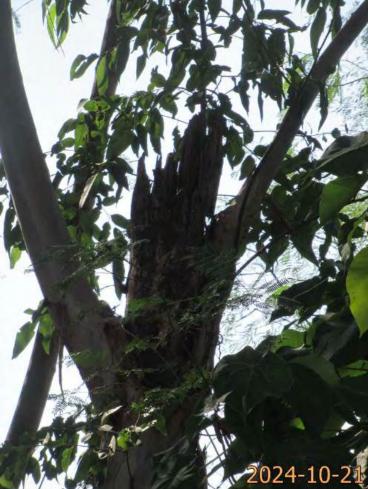

| Please state measure(s) to minimise the impact(s). For tree felling, please state the number, diameter at breast height and species of the affected trees (if possible) |
|-------------------------------------------------------------------------------------------------------------------------------------------------------------------------|
| 請註明盡量減少影響的措施。如涉及砍伐樹木,請說明受影響樹木的數目、及胸高度的樹                                                                                                                                 |
| 幹直徑及品種(倘可)                                                                                                                                                              |
|                                                                                                                                                                         |
|                                                                                                                                                                         |
|                                                                                                                                                                         |
|                                                                                                                                                                         |
|                                                                                                                                                                         |
|                                                                                                                                                                         |