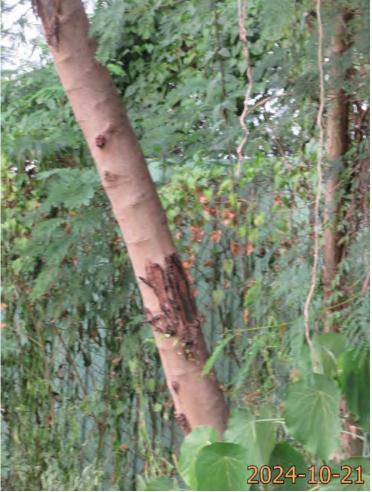

| Please state measure(s) to minimise the impact(s). For tree felling, please state the number, diameter at breast height and species of the affected trees (if possible) |
|-------------------------------------------------------------------------------------------------------------------------------------------------------------------------|
| 請註明盡量減少影響的措施。如涉及砍伐樹木,請說明受影響樹木的數目、及胸高度的樹                                                                                                                                 |
| 幹直徑及品種(倘可)                                                                                                                                                              |
|                                                                                                                                                                         |
|                                                                                                                                                                         |
|                                                                                                                                                                         |
|                                                                                                                                                                         |
|                                                                                                                                                                         |
|                                                                                                                                                                         |