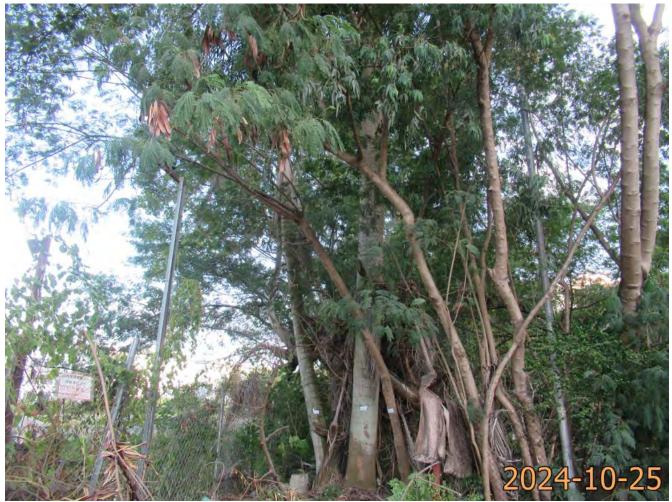

| Please state measure(s) to minimise the impact(s). For tree felling, please state the number, diameter at breast height and species of the affected trees (if possible) |
|-------------------------------------------------------------------------------------------------------------------------------------------------------------------------|
| 請註明盡量減少影響的措施。如涉及砍伐樹木,請說明受影響樹木的數目、及胸高度的樹                                                                                                                                 |
| 幹直徑及品種(倘可)                                                                                                                                                              |
|                                                                                                                                                                         |
|                                                                                                                                                                         |
|                                                                                                                                                                         |
|                                                                                                                                                                         |
|                                                                                                                                                                         |
|                                                                                                                                                                         |