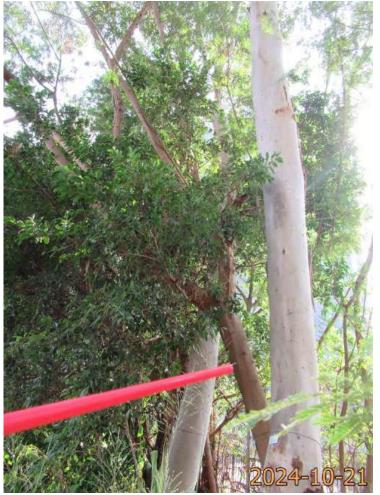

| Please state measure(s) to minimise the impact(s). For tree felling, please state the number, diameter at breast height and species of the affected trees (if possible) |
|-------------------------------------------------------------------------------------------------------------------------------------------------------------------------|
| 請註明盡量減少影響的措施。如涉及砍伐樹木,請說明受影響樹木的數目、及胸高度的樹                                                                                                                                 |
| 幹直徑及品種(倘可)                                                                                                                                                              |
|                                                                                                                                                                         |
|                                                                                                                                                                         |
|                                                                                                                                                                         |
|                                                                                                                                                                         |
|                                                                                                                                                                         |
|                                                                                                                                                                         |