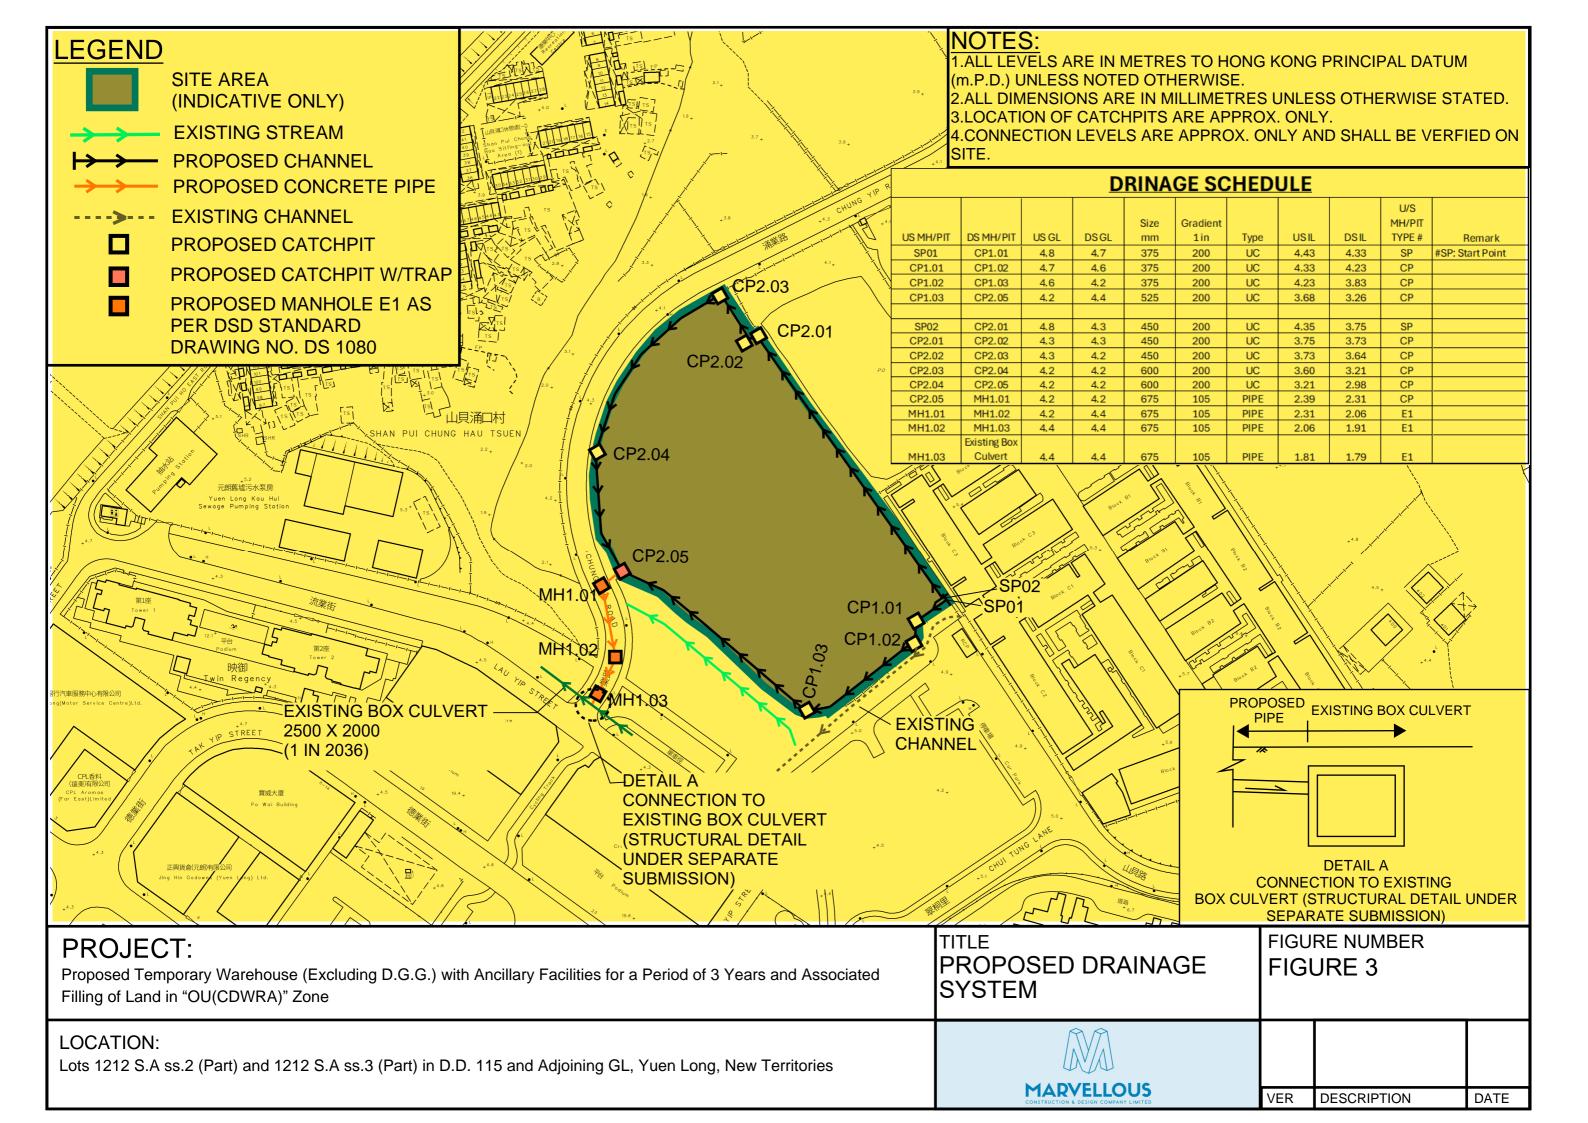

àv. 15

|                                                                                                                | Proposed operating hours 擬議營運時間<br>Monday to Saturday from 08:00 to 20:00. No operation on Sunday and public holidays |                                                                                                                                            |                                                                                                                                                                                                                                                                                                                                          |  |
|----------------------------------------------------------------------------------------------------------------|-----------------------------------------------------------------------------------------------------------------------|--------------------------------------------------------------------------------------------------------------------------------------------|------------------------------------------------------------------------------------------------------------------------------------------------------------------------------------------------------------------------------------------------------------------------------------------------------------------------------------------|--|
|                                                                                                                |                                                                                                                       |                                                                                                                                            |                                                                                                                                                                                                                                                                                                                                          |  |
| <ul> <li>(d) Any vehicular access to the site/subject building?</li> <li>是否有車路通往地盤/</li> <li>有關建築物?</li> </ul> |                                                                                                                       | ng?                                                                                                                                        | <ul> <li>✓ There is an existing access. (please indicate the street name, where appropriate)<br/>有一條現有車路。(請註明車路名稱(如適用))</li> <li>Accessible from Liu Yip Street via Chung Yip Road and a local access.</li> <li>□ There is a proposed access. (please illustrate on plan and specify the width)<br/>有一條擬議車路。(請在圖則顯示,並註明車路的闊度)</li> </ul> |  |
|                                                                                                                |                                                                                                                       | No 否                                                                                                                                       |                                                                                                                                                                                                                                                                                                                                          |  |
| (e)                                                                                                            | (If necessary, please u                                                                                               | ise separate she<br>for not provid                                                                                                         | 疑議發展計劃的影響<br>tets to indicate the proposed measures to minimise possible adverse impacts or give<br>ing such measures. 如需要的話,請另頁註明可盡量减少可能出現不良影響的                                                                                                                                                                                         |  |
| (i)                                                                                                            | Does the<br>development<br>proposal involve<br>alteration of<br>existing building?<br>擬議發展計劃是<br>否包括現有建築<br>物的改動?     | Yes 是<br>No 否<br>Yes 是                                                                                                                     | Please provide details 請提供詳情<br>                                                                                                                                                                                                                                                                                                         |  |
| (ii)                                                                                                           | Does the<br>development<br>proposal involve<br>the operation on the<br>right?<br>擬議發展是否涉<br>及右列的工程?                   | No 否                                                                                                                                       | <ul> <li>diversion, the extent of filling of land/pond(s) and/or excavation of land)</li> <li>(請用地盤平面圖顯示有關土地/池塘界線,以及河道改道、填塘、填土及/或挖土的細節及/或範圍)</li> <li>□ Diversion of stream 河道改道</li> <li>□ Filling of pond 填塘<br/>Area of filling 填塘面積</li></ul>                                                                                        |  |
| (iii)                                                                                                          | Would the<br>development<br>proposal cause any<br>adverse impacts?<br>擬議發展計劃會<br>否造成不良影<br>響?                         | On environm<br>On traffic 對<br>On water sup<br>On drainage<br>On slopes 對<br>Affected by s<br>Landscape In<br>Tree Felling<br>Visual Impac | 交通Yes 會No 不會✓ply 對供水Yes 會No 不會✓對排水Yes 會No 不會✓斜坡Yes 會No 不會✓lopes 受斜坡影響Yes 會No 不會✓mpact 構成景觀影響Yes 會No 不會✓                                                                                                                                                                                                                                  |  |

| Please state measure(s) to minimise the impact(s). For tree felling, please state the number, diameter at breast height and species of the affected trees (if possible) |
|-------------------------------------------------------------------------------------------------------------------------------------------------------------------------|
| 請註明盡量減少影響的措施。如涉及砍伐樹木,請說明受影響樹木的數目、及胸高度的樹                                                                                                                                 |
| 幹直徑及品種(倘可)                                                                                                                                                              |
|                                                                                                                                                                         |
|                                                                                                                                                                         |
|                                                                                                                                                                         |
|                                                                                                                                                                         |
|                                                                                                                                                                         |
|                                                                                                                                                                         |