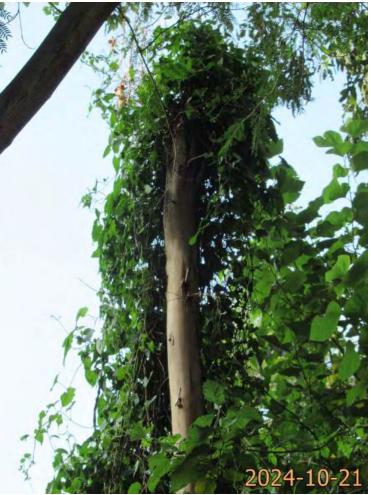

| Please state measure(s) to minimise the impact(s). For tree felling, please state the number, diameter at breast height and species of the affected trees (if possible) |
|-------------------------------------------------------------------------------------------------------------------------------------------------------------------------|
| 請註明盡量減少影響的措施。如涉及砍伐樹木,請說明受影響樹木的數目、及胸高度的樹                                                                                                                                 |
| 幹直徑及品種(倘可)                                                                                                                                                              |
|                                                                                                                                                                         |
|                                                                                                                                                                         |
|                                                                                                                                                                         |
|                                                                                                                                                                         |
|                                                                                                                                                                         |
|                                                                                                                                                                         |