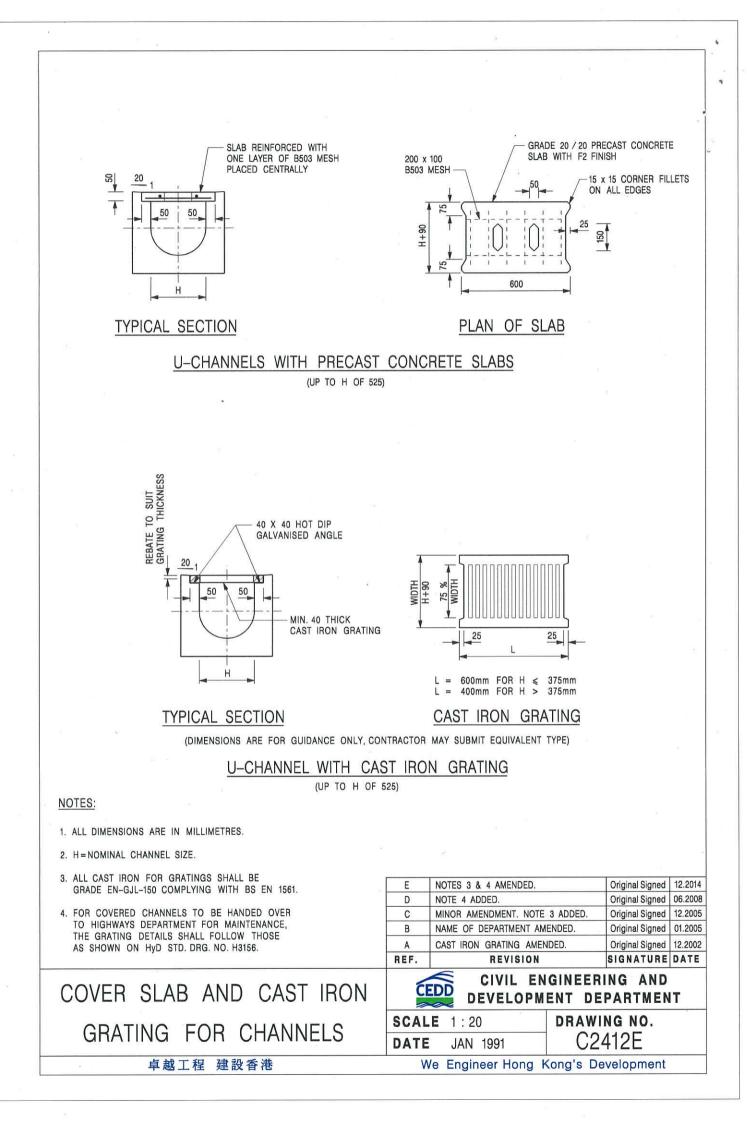

T.        | Original Signed 04.2016  |
|--------------------|-------------------------------------------------|-------------------------|--------------------------|
|                    |                                                 | FORMER DRG. NO. C2406J. | Original Signed 03.2015  |
|                    | REF.                                            | REVISION                | SIGNATURE DATE           |
| CATCHPIT WITH TRAP | CIVIL ENGINEERING AND<br>DEVELOPMENT DEPARTMENT |                         |                          |
| (SHEET 2 OF 2)     | SCAL                                            | E 1:20<br>JAN 1991      | drawing no.<br>C2406 /2A |
| 卓越工程 建設香港          | V                                               | /e Engineer Hong I      | Kong's Development       |















# PROJECT:

Proposed Temporary Warehouse (Excluding D.G.G.) with Ancillary Facilities for a Period of 3 Years and Associated Filling of Land in "OU(CDWRA)" Zone

### LOCATION:

Lots 1212 S.A ss.2 (Part) and 1212 S.A ss.3 (Part) in D.D. 115 and Adjoining GL, Yuen Long, New Territories

# SITE PHOTOS





Annex 3b

Checklist to Requirements in Appendix I and II of DSD Advice Note No 1



| 1) <u>Description of Project</u>                                         |                                                                                                                                                                                                                                                                            |
|------------------------------------------------------