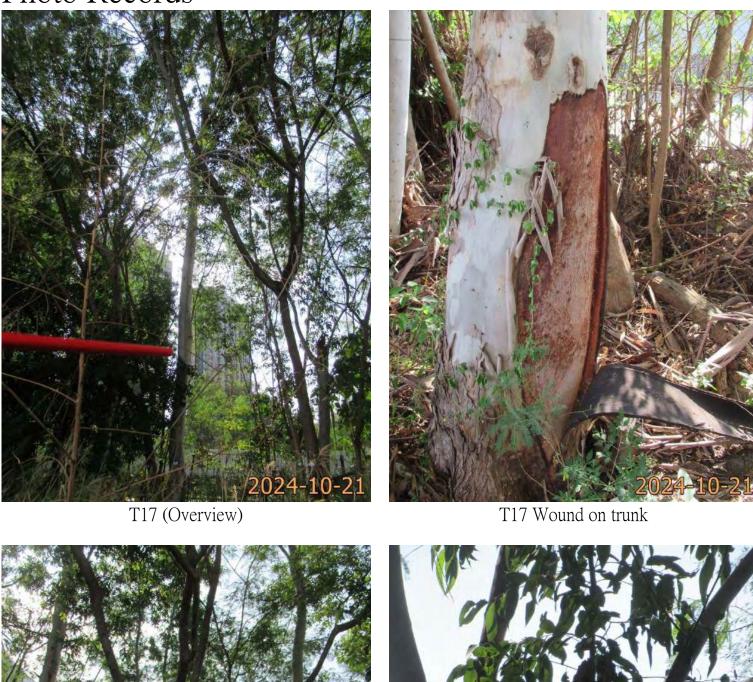

| Please state measure(s) to minimise the impact(s). For tree felling, please state the number, diameter at breast height and species of the affected trees (if possible) |
|-------------------------------------------------------------------------------------------------------------------------------------------------------------------------|
| 請註明盡量減少影響的措施。如涉及砍伐樹木,請說明受影響樹木的數目、及胸高度的樹                                                                                                                                 |
| 幹直徑及品種(倘可)                                                                                                                                                              |
|                                                                                                                                                                         |
|                                                                                                                                                                         |
|                                                                                                                                                                         |
|                                                                                                                                                                         |
|                                                                                                                                                                         |
|                                                                                                                                                                         |