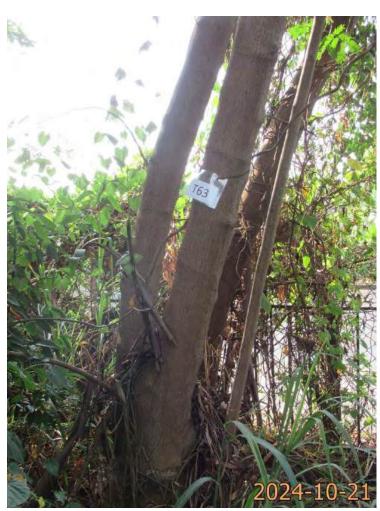

| Please state measure(s) to minimise the impact(s). For tree felling, please state the number, diameter at breast height and species of the affected trees (if possible) |
|-------------------------------------------------------------------------------------------------------------------------------------------------------------------------|
| 請註明盡量減少影響的措施。如涉及砍伐樹木,請說明受影響樹木的數目、及胸高度的樹                                                                                                                                 |
| 幹直徑及品種(倘可)                                                                                                                                                              |
|                                                                                                                                                                         |
|                                                                                                                                                                         |
|                                                                                                                                                                         |
|                                                                                                                                                                         |
|                                                                                                                                                                         |
|                                                                                                                                                                         |