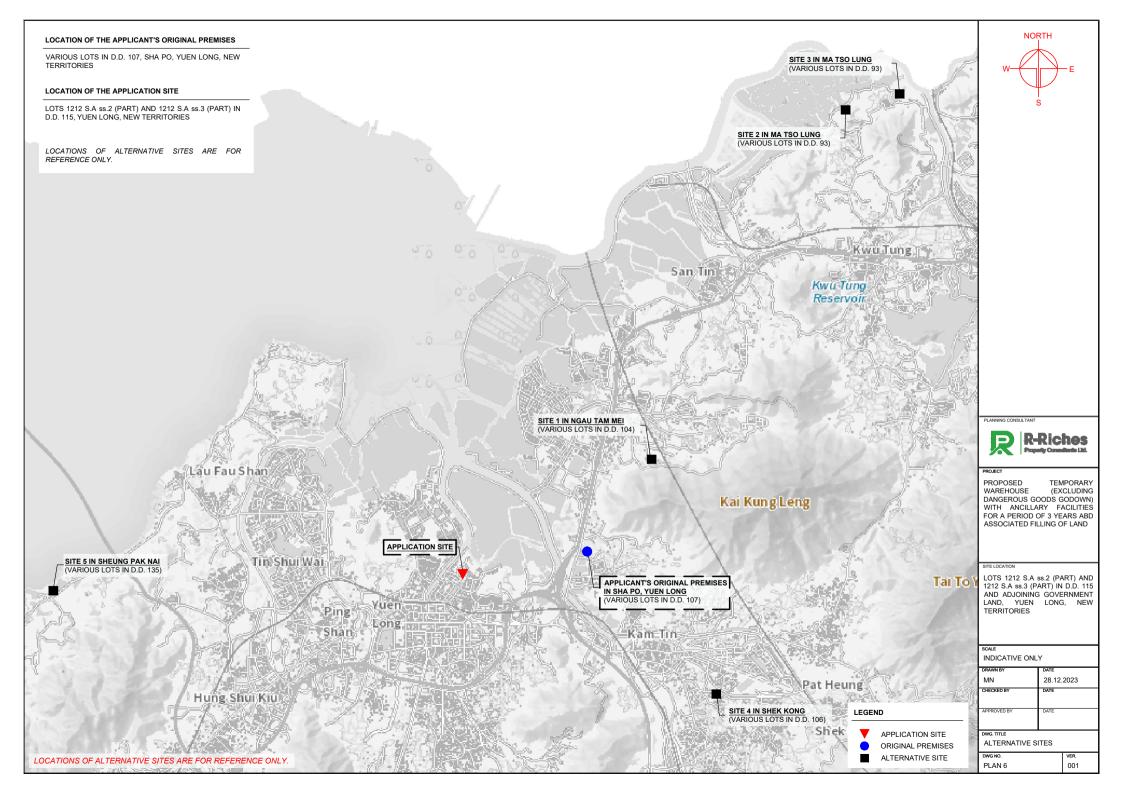

#### 2. Name of Authorised Agent (if applicable) 獲授權代理人姓名/名稱(如適用)

(□Mr. 先生 /□Mrs. 夫人 /□Miss 小姐 /□Ms. 女士 / ☑ Company 公司 /□Organisation 機構 )

R-riches Property Consultants Limited 盈卓物業顧問有限公司

| 3.  | Application Site 申請地點                                                                                             |                                                                                                                          |
|-----|-------------------------------------------------------------------------------------------------------------------|--------------------------------------------------------------------------------------------------------------------------|
| (a) | Full address / location /<br>demarcation district and lot<br>number (if applicable)<br>詳細地址/地點/丈量約份及<br>地段號碼(如適用) | Lots 1212 S.A ss.2 (Part) and 1212 S.A ss.3 (Part) in D.D. 115 and Adjoining Government Land, Yuen Long, New Territories |
| (b) | Site area and/or gross floor area<br>involved<br>涉及的地盤面積及/或總樓面面<br>積                                              | ☑Site area 地盤面積                                                                                                          |
| (c) | Area of Government land included<br>(if any)<br>所包括的政府土地面積(倘有)                                                    | <b>2,824</b>                                                                                                             |

| (d) | ) Name and number of the related<br>statutory plan(s) Draft Nam Sang Wai Outline Zoning Plan No.: S/YL-NSW/9<br>有關法定圖則的名稱及編號                                                                                                                   |                 |  |
|-----|------------------------------------------------------------------------------------------------------------------------------------------------------------------------------------------------------------------------------------------------|-----------------|--|
| (e) | Land use zone(s) involved<br>涉及的土地用途地帶 "Other Specified Uses" annotated "Comprehensive Development to<br>include Wetland Restoration Area" Zone                                                                                                |                 |  |
| (f) | <ul> <li>Current use(s)</li> <li>現時用途</li> <li>(If there are any Government, institution or community facilities, please illustrate on plan and specify the use and gross floor area)</li> <li>(如有任何政府、機構或社區設施,請在圖則上顯示,並註明用途及總樓面面積)</li> </ul> |                 |  |
|     |                                                                                                                                                                                                                                                |                 |  |
| 4.  | . "Current Land Owner" of Application Site 申請地點的「現行土地擁有人」                                                                                                                                                                                      |                 |  |
| The | applicant 申請人 -                                                                                                                                                                                                                                |                 |  |
|     | ] is the sole "current land owner" <sup>#&amp;</sup> (please proceed to Part 6 and attach documentary proof of ownership).<br>是唯一的「現行土地擁有人」 <sup>#&amp;</sup> (請繼續填寫第 6 部分,並夾附業權證明文件)。                                                         |                 |  |
|     | is one of the "current land owners" <sup># &amp;</sup> (please attach documentary proof of ownership).<br>是其中一名「現行土地擁有人」 <sup>#®</sup> (請夾附業權證明文件)。                                                                                            |                 |  |
| 1   | is not a "current land owner" <sup>#</sup> .<br>並不是「現行土地擁有人」 <sup>#</sup> 。                                                                                                                                                                    |                 |  |
|     | The application site is entirely on Government land (please proceed to Part 6).<br>申請地點完全位於政府土地上(請繼續填寫第6部分)。                                                                                                                                   |                 |  |
| 5.  | Statement on Owner's Conse                                                                                                                                                                                                                     | nt/Notification |  |
|     | Statement on Owner 3 Const                                                                                                                                                                                                                     |                 |  |