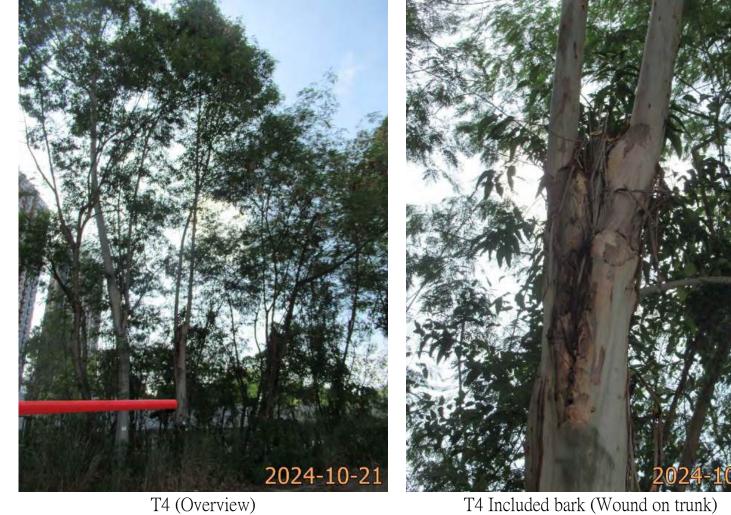

| Please state measure(s) to minimise the impact(s). For tree felling, please state the number, diameter at breast height and species of the affected trees (if possible) |
|-------------------------------------------------------------------------------------------------------------------------------------------------------------------------|
| 請註明盡量減少影響的措施。如涉及砍伐樹木,請說明受影響樹木的數目、及胸高度的樹                                                                                                                                 |
| 幹直徑及品種(倘可)                                                                                                                                                              |
|                                                                                                                                                                         |
|                                                                                                                                                                         |
|                                                                                                                                                                         |
|                                                                                                                                                                         |
|                                                                                                                                                                         |
|                                                                                                                                                                         |