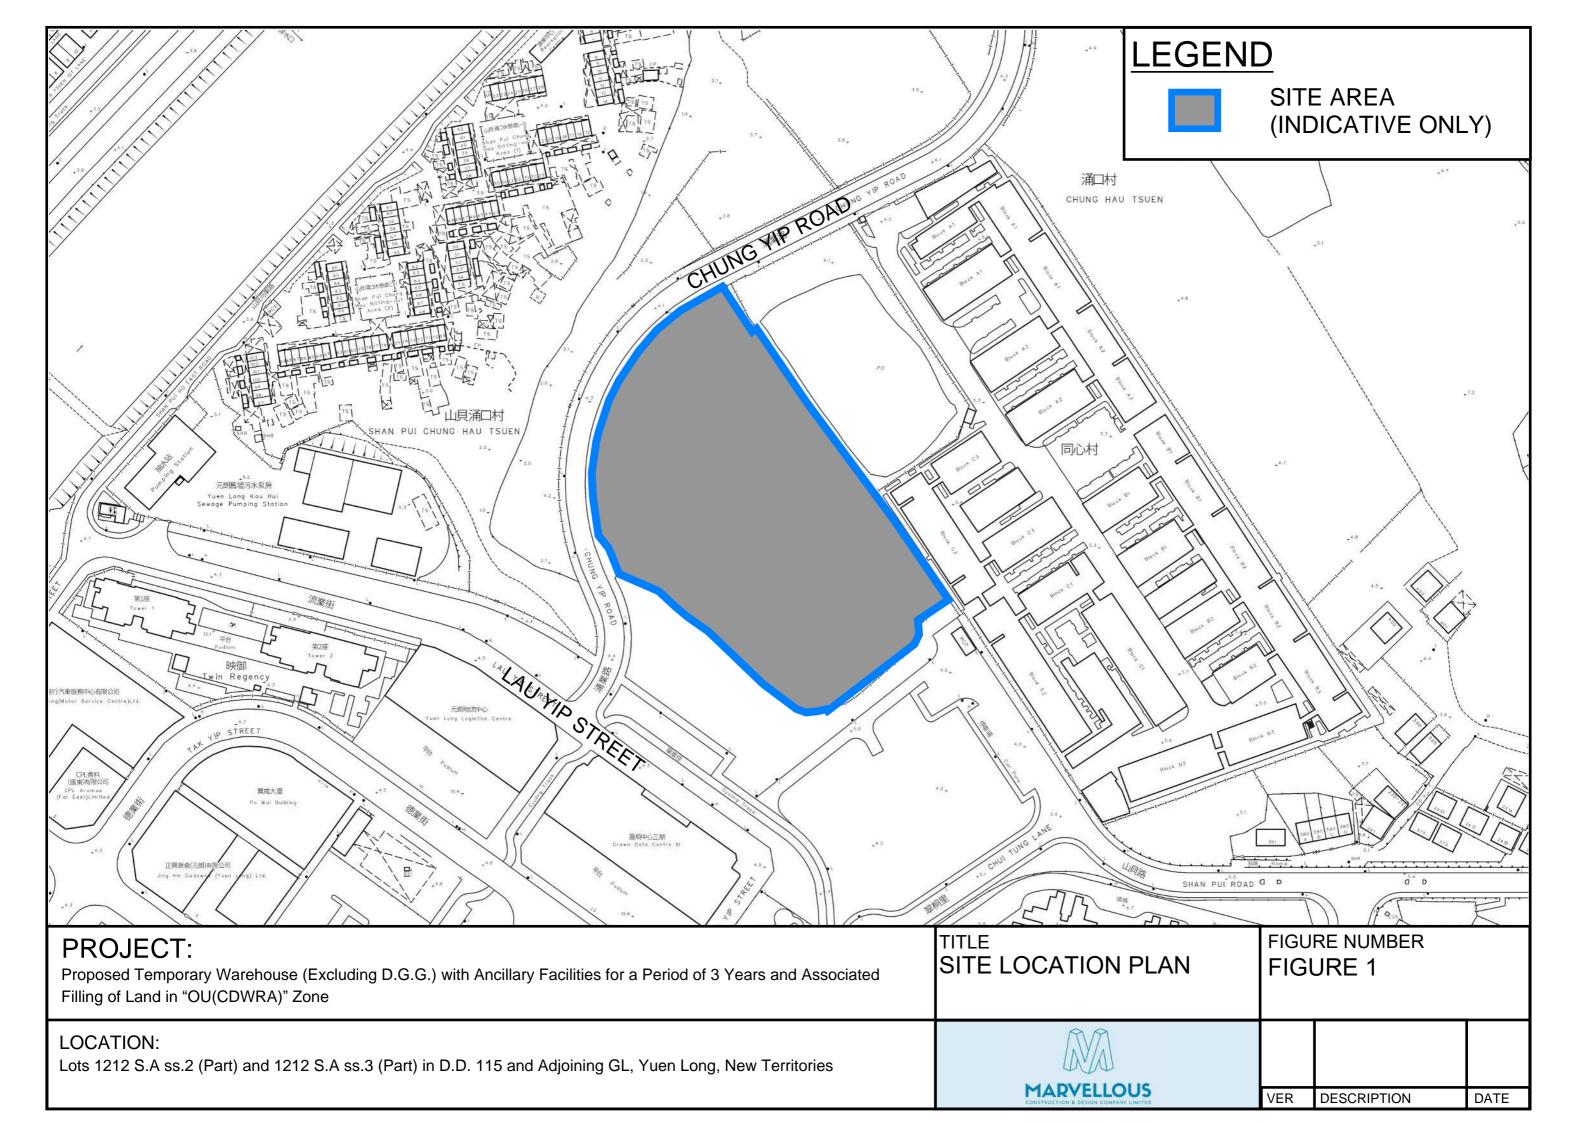

#### 1. Name of Applicant 申請人姓名/名稱

(□Mr. 先生 /□Mrs. 夫人 /□Miss 小姐 /□Ms. 女士 / ☑ Company 公司 /□Organisation 機構 )

Extensive Novel Limited 新博有限公司

#### 2. Name of Authorised Agent (if applicable) 獲授權代理人姓名/名稱(如適用)

(□Mr. 先生 /□Mrs. 夫人 /□Miss 小姐 /□Ms. 女士 / ☑ Company 公司 /□Organisation 機構 )

R-riches Property Consultants Limited 盈卓物業顧問有限公司

| 3.  | Application Site 申請地點                                                                                             |                                                                                                                          |
|-----|-------------------------------------------------------------------------------------------------------------------|--------------------------------------------------------------------------------------------------------------------------|
| (a) | Full address / location /<br>demarcation district and lot<br>number (if applicable)<br>詳細地址/地點/丈量約份及<br>地段號碼(如適用) | Lots 1212 S.A ss.2 (Part) and 1212 S.A ss.3 (Part) in D.D. 115 and Adjoining Government Land, Yuen Long, New Territories |
| (b) | Site area and/or gross floor area<br>involved<br>涉及的地盤面積及/或總樓面面<br>積                                              | ☑Site area 地盤面積                                                                                                          |
| (c) | Area of Government land included<br>(if any)<br>所包括的政府土地面積(倘有)                                                    | <b>2,824</b>                                                                                                             |