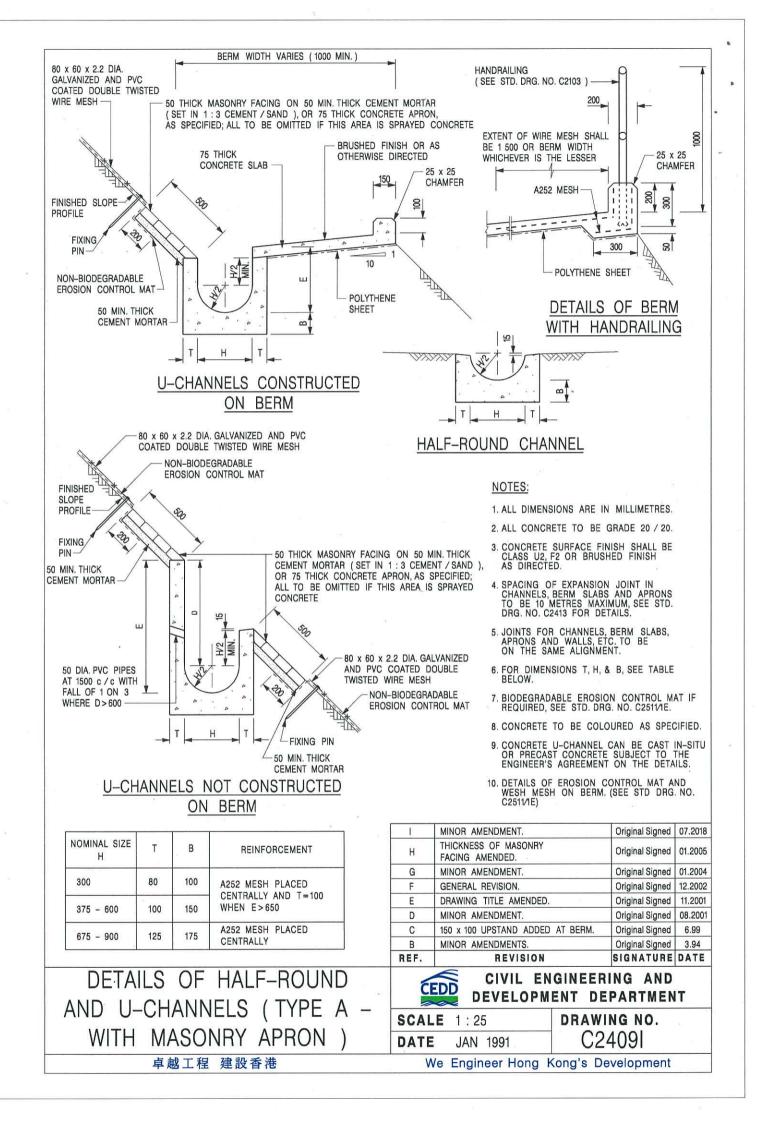

DMENT.        | Original Signed 04.2016  |
|--------------------|-------------------------------------------------|-------------------------|--------------------------|
|                    |                                                 | FORMER DRG. NO. C2406J. | Original Signed 03.2015  |
|                    | REF.                                            | REVISION                | SIGNATURE DATE           |
| CATCHPIT WITH TRAP | CIVIL ENGINEERING AND<br>DEVELOPMENT DEPARTMENT |                         |                          |
| (SHEET 2 OF 2)     | SCAL                                            | E 1:20<br>JAN 1991      | drawing no.<br>C2406 /2A |
| 卓越工程 建設香港          | V                                               | /e Engineer Hong I      | Kong's Development       |















# PROJECT:

Proposed Temporary Warehouse (Excluding D.G.G.) with Ancillary Facilities for a Period of 3 Years and Associated Filling of Land in "OU(CDWRA)" Zone

### LOCATION:

Lots 1212 S.A ss.2 (Part) and 1212 S.A ss.3 (Part) in D.D. 115 and Adjoining GL, Yuen Long, New Territories

# SITE PHOTOS





Annex 3b

Checklist to Requirements in Appendix I and II of DSD Advice Note No 1



| 1) <u>Description of Project</u>                                         |                                                                                                                                                                                                                                                                            |
|--------------------------------------------------