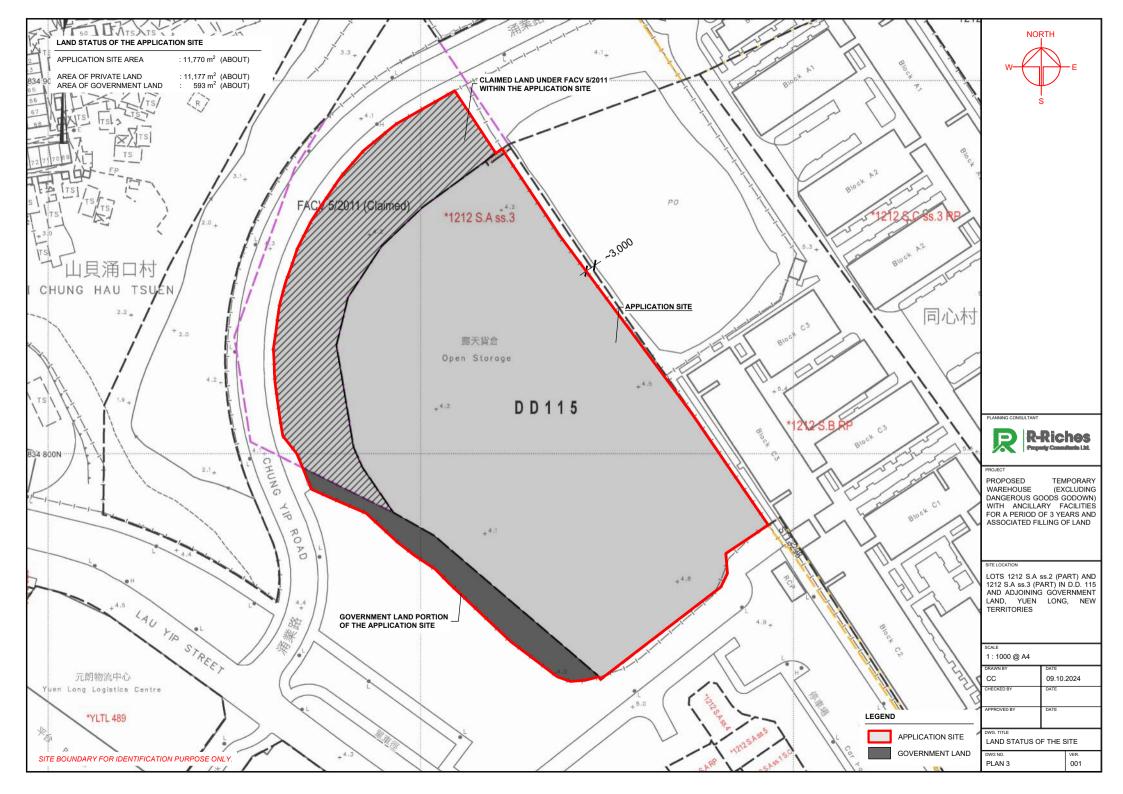

#### 2. Name of Authorised Agent (if applicable) 獲授權代理人姓名/名稱(如適用)

(□Mr. 先生 /□Mrs. 夫人 /□Miss 小姐 /□Ms. 女士 / ☑ Company 公司 /□Organisation 機構 )

R-riches Property Consultants Limited 盈卓物業顧問有限公司

| 3.  | Application Site 申請地點                                                                                             |                                                                                                                          |
|-----|-------------------------------------------------------------------------------------------------------------------|--------------------------------------------------------------------------------------------------------------------------|
| (a) | Full address / location /<br>demarcation district and lot<br>number (if applicable)<br>詳細地址/地點/丈量約份及<br>地段號碼(如適用) | Lots 1212 S.A ss.2 (Part) and 1212 S.A ss.3 (Part) in D.D. 115 and Adjoining Government Land, Yuen Long, New Territories |
| (b) | Site area and/or gross floor area<br>involved<br>涉及的地盤面積及/或總樓面面<br>積                                              | ☑Site area 地盤面積                                                                                                          |
| (c) | Area of Government land included<br>(if any)<br>所包括的政府土地面積(倘有)                                                    | <b>2,824</b>                                                                                                             |

| (d) | ) Name and number of the related<br>statutory plan(s) Draft Nam Sang Wai Outline Zoning Plan No.: S/YL-NSW/9<br>有關法定圖則的名稱及編號                                                                                                                   |                 |  |
|-----|------------------------------------------------------------------------------------------------------------------------------------------------------------------------------------------------------------------------------------------------|-----------------|--|
| (e) | Land use zone(s) involved<br>涉及的土地用途地帶 "Other Specified Uses" annotated "Comprehensive Development to<br>include Wetland Restoration Area" Zone                                                                                                |                 |  |
| (f) | <ul> <li>Current use(s)</li> <li>現時用途</li> <li>(If there are any Government, institution or community facilities, please illustrate on plan and specify the use and gross floor area)</li> <li>(如有任何政府、機構或社區設施,請在圖則上顯示,並註明用途及總樓面面積)</li> </ul> |                 |  |
|     |                                                                                                                                                                                                                                                |                 |  |
| 4.  | . "Current Land Owner" of Application Site 申請地點的「現行土地擁有人」                                                                                                                                                                                      |                 |  |
| The | applicant 申請人 -                                                                                                                                                                                                                                |                 |  |
|     | ] is the sole "current land owner" <sup>#&amp;</sup> (please proceed to Part 6 and attach documentary proof of ownership).<br>是唯一的「現行土地擁有人」 <sup>#&amp;</sup> (請繼續填寫第 6 部分,並夾附業權證明文件)。                                                         |                 |  |
|     | is one of the "current land owners" <sup># &amp;</sup> (please attach documentary proof of ownership).<br>是其中一名「現行土地擁有人」 <sup>#®</sup> (請夾附業權證明文件)。                                                                                            |                 |  |
| 1   | is not a "current land owner" <sup>#</sup> .<br>並不是「現行土地擁有人」 <sup>#</sup> 。                                                                                                                                                                    |                 |  |
|     | The application site is entirely on Government land (please proceed to Part 6).<br>申請地點完全位於政府土地上(請繼續填寫第6部分)。                                                                                                                                   |                 |  |
| 5.  | Statement on Owner's Conse                                                                                                                                                                                                                     | nt/Notification |  |
|     | Statement on Owner 3 Const                                                                                                                                                                                                                     |                 |  |