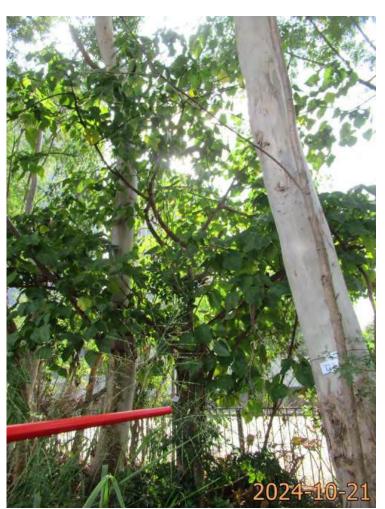

| Please state measure(s) to minimise the impact(s). For tree felling, please state the number, diameter at breast height and species of the affected trees (if possible) |
|-------------------------------------------------------------------------------------------------------------------------------------------------------------------------|
| 請註明盡量減少影響的措施。如涉及砍伐樹木,請說明受影響樹木的數目、及胸高度的樹                                                                                                                                 |
| 幹直徑及品種(倘可)                                                                                                                                                              |
|                                                                                                                                                                         |
|                                                                                                                                                                         |
|                                                                                                                                                                         |
|                                                                                                                                                                         |
|                                                                                                                                                                         |
|                                                                                                                                                                         |