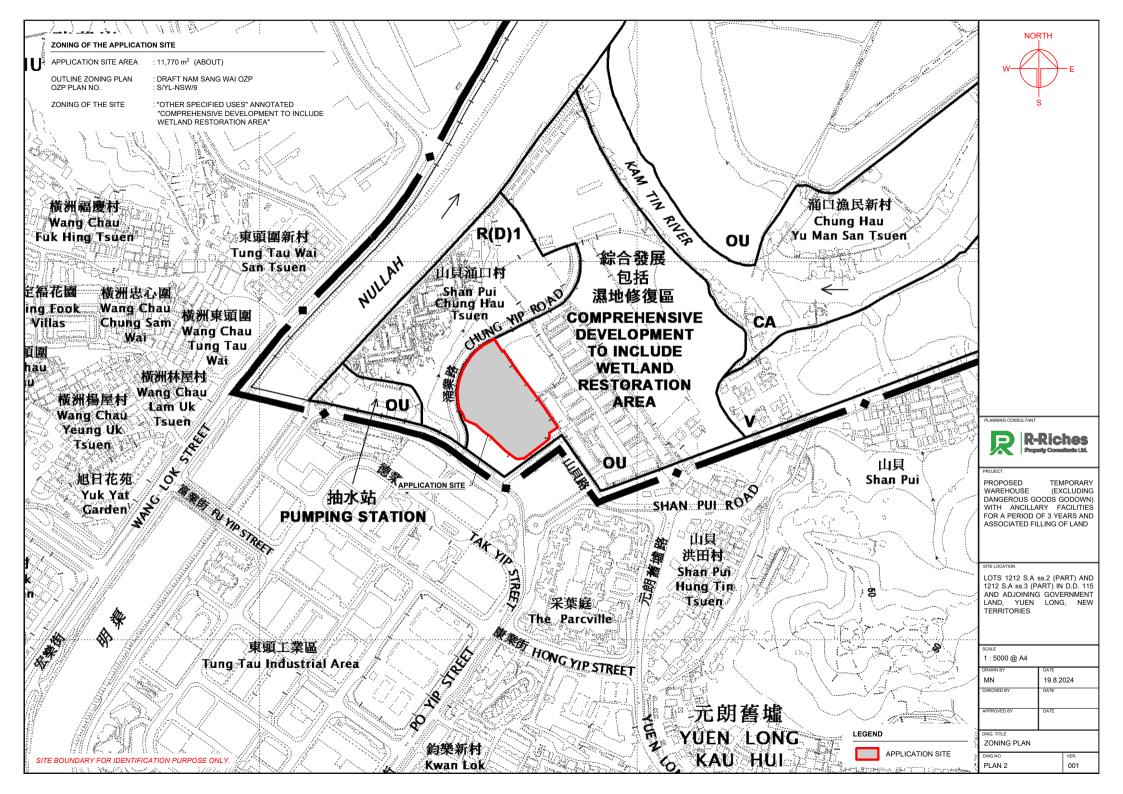

#### 2. Name of Authorised Agent (if applicable) 獲授權代理人姓名/名稱(如適用)

(□Mr. 先生 /□Mrs. 夫人 /□Miss 小姐 /□Ms. 女士 / ☑ Company 公司 /□Organisation 機構 )

R-riches Property Consultants Limited 盈卓物業顧問有限公司

| 3.  | Application Site 申請地點                                                                                             |                                                                                                                          |
|-----|-------------------------------------------------------------------------------------------------------------------|--------------------------------------------------------------------------------------------------------------------------|
| (a) | Full address / location /<br>demarcation district and lot<br>number (if applicable)<br>詳細地址/地點/丈量約份及<br>地段號碼(如適用) | Lots 1212 S.A ss.2 (Part) and 1212 S.A ss.3 (Part) in D.D. 115 and Adjoining Government Land, Yuen Long, New Territories |
| (b) | Site area and/or gross floor area<br>involved<br>涉及的地盤面積及/或總樓面面<br>積                                              | ☑Site area 地盤面積                                                                                                          |
| (c) | Area of Government land included<br>(if any)<br>所包括的政府土地面積(倘有)                                                    | <b>2,824</b>                                                                                                             |

| (d) | ) Name and number of the related<br>statutory plan(s) Draft Nam Sang Wai Outline Zoning Plan No.: S/YL-NSW/9<br>有關法定圖則的名稱及編號                                                                                                                   |                 |  |
|-----|------------------------------------------------------------------------------------------------------------------------------------------------------------------------------------------------------------------------------------------------|-----------------|--|
| (e) | Land use zone(s) involved<br>涉及的土地用途地帶 "Other Specified Uses" annotated "Comprehensive Development to<br>include Wetland Restoration Area" Zone                                                                                                |                 |  |
| (f) | <ul> <li>Current use(s)</li> <li>現時用途</li> <li>(If there are any Government, institution or community facilities, please illustrate on plan and specify the use and gross floor area)</li> <li>(如有任何政府、機構或社區設施,請在圖則上顯示,並註明用途及總樓面面積)</li> </ul> |                 |  |
|     |                                                                                                                                                                                                                                                |                 |  |
| 4.  | . "Current Land Owner" of Application Site 申請地點的「現行土地擁有人」                                                                                                                                                                                      |                 |  |
| The | applicant 申請人 -                                                                                                                                                                                                                                |                 |  |
|     | ] is the sole "current land owner" <sup>#&amp;</sup> (please proceed to Part 6 and attach documentary proof of ownership).<br>是唯一的「現行土地擁有人」 <sup>#&amp;</sup> (請繼續填寫第 6 部分,並夾附業權證明文件)。                                                         |                 |  |
|     | is one of the "current land owners" <sup># &amp;</sup> (please attach documentary proof of ownership).<br>是其中一名「現行土地擁有人」 <sup>#®</sup> (請夾附業權證明文件)。                                                                                            |                 |  |
| 1   | is not a "current land owner" <sup>#</sup> .<br>並不是「現行土地擁有人」 <sup>#</sup> 。                                                                                                                                                                    |                 |  |
|     | The application site is entirely on Government land (please proceed to Part 6).<br>申請地點完全位於政府土地上(請繼續填寫第6部分)。                                                                                                                                   |                 |  |
| 5.  | Statement on Owner's Conse                                                                                                                                                                                                                     | nt/Notification |  |
|     | Statement on Owner 3 Const                                                                                                                                                                                                                     |                 |  |

| Application No.<br>申請編號                | (For Official Use Only) (請勿填寫此欄)                                                                                                                                                                                                                                                                                                                 |  |  |  |
|----------------------------------------|--------------------------------------------------------------------------------------------------------------------------------------------------------------------------------------------------------------------------------------------------------------------------------------------------------------------------------------------------|--|--|--|
| Location/address<br>位置/地址              | Lots 1212 S.A ss.2 (Part) and 1212 S.A ss.3 (Part) in D.D. 115 and Adjoining Government Land, Yuen Long, New Territories                                                                                                                                                                                                                         |  |  |  |
| Site area<br>地盤面積                      | 11,770       sq. m 平方米 ☑ About 約         (includes Government land of 包括政府土地       2,824       sq. m 平方米 ☑ About 約)                                                                                                                                                                                                                              |  |  |  |
| Plan<br>圖則                             | Draft Nam Sang Wai Outline Zoning Plan No.: S/YL-NSW/9                                                                                                                                                                                                                                                                                           |  |  |  |
| Zoning<br>地帶                           | "Other Specified Uses" annotated "Comprehensive Development to include Wetland Restoration Area" Zone                                                                                                                                                                                                                                            |  |  |  |
| Type of<br>Application<br>申請類別         | <ul> <li>☑ Temporary Use/Development in Rural Areas or Regulated Areas for a Period o 位於鄉郊地區或受規管地區的臨時用途/發展為期</li> <li>☑ Year(s) 年 □ Month(s) 月</li> <li>□ Renewal of Planning Approval for Temporary Use/Development in Rural Areas or Regulated Areas for a Period of 位於鄉郊地區或受規管地區臨時用途/發展的規劃許可續期為期</li> <li>□ Year(s) 年 □ Month(s) 月</li> </ul> |  |  |  |
| Applied use/<br>development<br>申請用途/發展 | Proposed Temporary Warehouse (Excluding Dangerous Goods Godown) with Ancillary Facilities for a Period of 3 Years and Associated Filling of Land                                                                                                                                                                                                 |  |  |  |