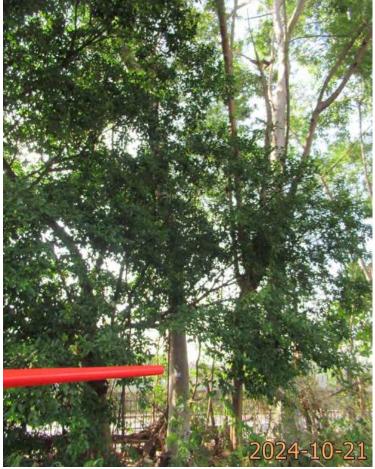

| Please state measure(s) to minimise the impact(s). For tree felling, please state the number, diameter at breast height and species of the affected trees (if possible) |
|-------------------------------------------------------------------------------------------------------------------------------------------------------------------------|
| 請註明盡量減少影響的措施。如涉及砍伐樹木,請說明受影響樹木的數目、及胸高度的樹                                                                                                                                 |
| 幹直徑及品種(倘可)                                                                                                                                                              |
|                                                                                                                                                                         |
|                                                                                                                                                                         |
|                                                                                                                                                                         |
|                                                                                                                                                                         |
|                                                                                                                                                                         |
|                                                                                                                                                                         |