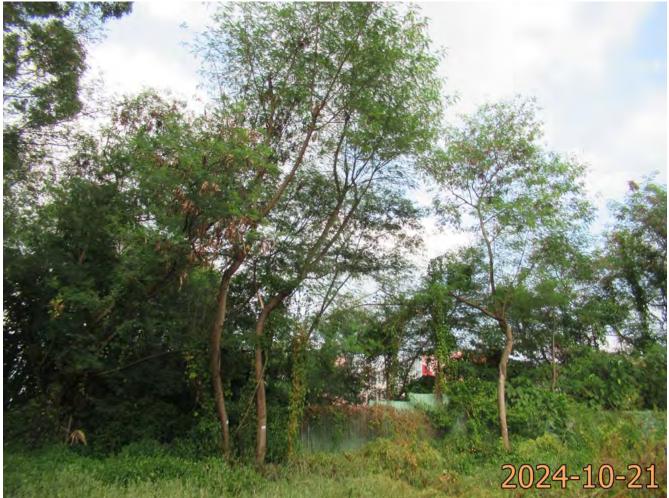

| Please state measure(s) to minimise the impact(s). For tree felling, please state the number, diameter at breast height and species of the affected trees (if possible) |
|-------------------------------------------------------------------------------------------------------------------------------------------------------------------------|
| 請註明盡量減少影響的措施。如涉及砍伐樹木,請說明受影響樹木的數目、及胸高度的樹                                                                                                                                 |
| 幹直徑及品種(倘可)                                                                                                                                                              |
|                                                                                                                                                                         |
|                                                                                                                                                                         |
|                                                                                                                                                                         |
|                                                                                                                                                                         |
|                                                                                                                                                                         |
|                                                                                                                                                                         |