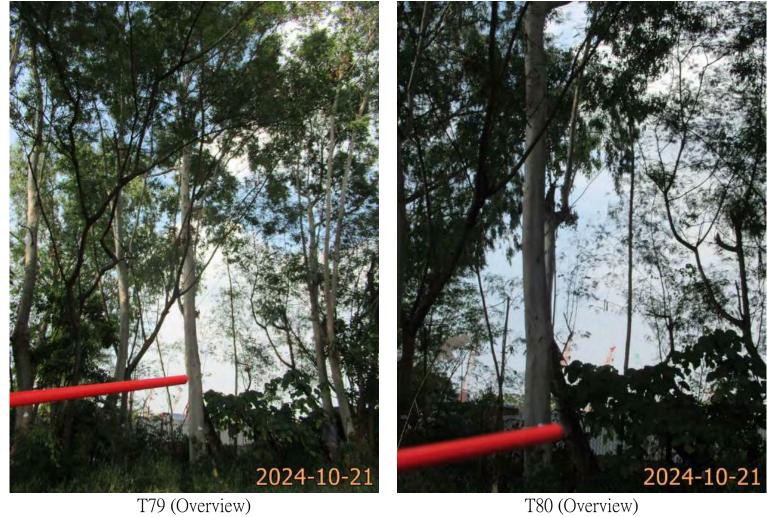

| Please state measure(s) to minimise the impact(s). For tree felling, please state the number, diameter at breast height and species of the affected trees (if possible) |
|-------------------------------------------------------------------------------------------------------------------------------------------------------------------------|
| 請註明盡量減少影響的措施。如涉及砍伐樹木,請說明受影響樹木的數目、及胸高度的樹                                                                                                                                 |
| 幹直徑及品種(倘可)                                                                                                                                                              |
|                                                                                                                                                                         |
|                                                                                                                                                                         |
|                                                                                                                                                                         |
|                                                                                                                                                                         |
|                                                                                                                                                                         |
|                                                                                                                                                                         |