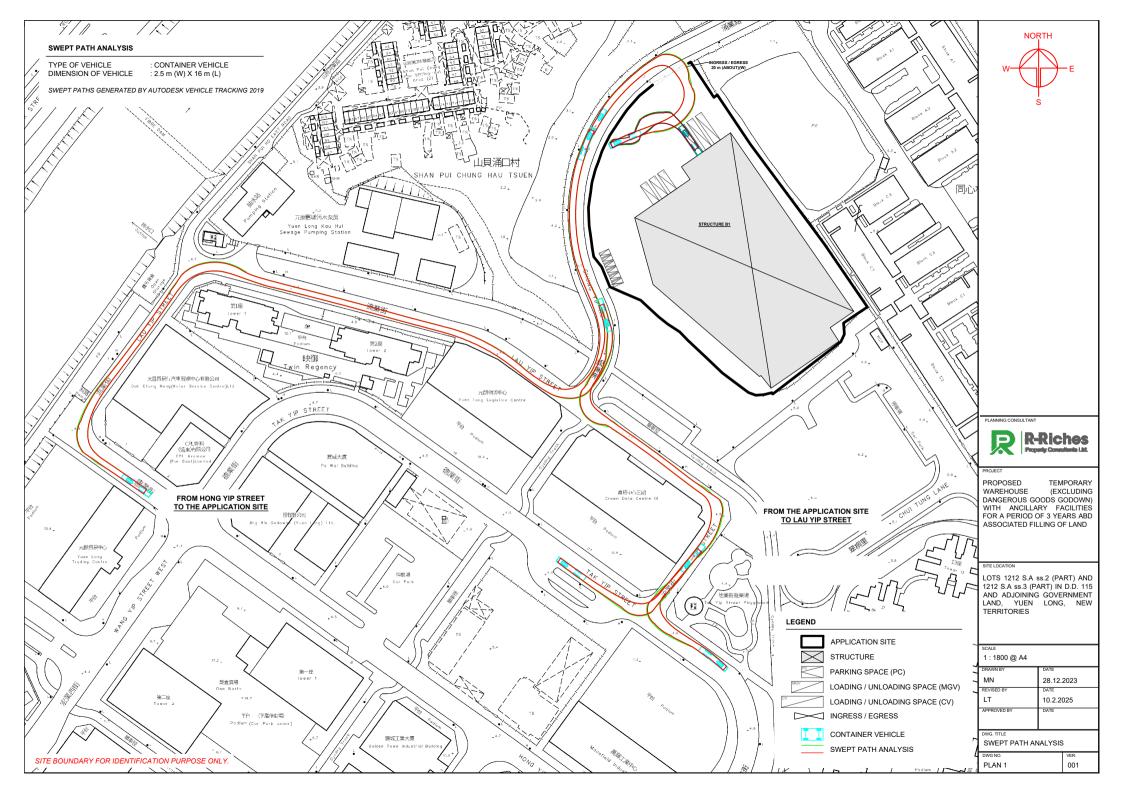

àv. 15

|                                                                                                                | Proposed operating hours 擬議營運時間<br>Monday to Saturday from 08:00 to 20:00. No operation on Sunday and public holidays |                                                                                                                                            |                                                                                                                                                                                                                                                                                                                                          |  |
|----------------------------------------------------------------------------------------------------------------|-----------------------------------------------------------------------------------------------------------------------|--------------------------------------------------------------------------------------------------------------------------------------------|------------------------------------------------------------------------------------------------------------------------------------------------------------------------------------------------------------------------------------------------------------------------------------------------------------------------------------------|--|
|                                                                                                                |                                                                                                                       |                                                                                                                                            |                                                                                                                                                                                                                                                                                                                                          |  |
| <ul> <li>(d) Any vehicular access to the site/subject building?</li> <li>是否有車路通往地盤/</li> <li>有關建築物?</li> </ul> |                                                                                                                       | ng?                                                                                                                                        | <ul> <li>✓ There is an existing access. (please indicate the street name, where appropriate)<br/>有一條現有車路。(請註明車路名稱(如適用))</li> <li>Accessible from Liu Yip Street via Chung Yip Road and a local access.</li> <li>□ There is a proposed access. (please illustrate on plan and specify the width)<br/>有一條擬議車路。(請在圖則顯示,並註明車路的闊度)</li> </ul> |  |
|                                                                                                                |                                                                                                                       | No 否                                                                                                                                       |                                                                                                                                                                                                                                                                                                                                          |  |
| (e)                                                                                                            | (If necessary, please u                                                                                               | ise separate she<br>for not provid                                                                                                         | 疑議發展計劃的影響<br>tets to indicate the proposed measures to minimise possible adverse impacts or give<br>ing such measures. 如需要的話,請另頁註明可盡量减少可能出現不良影響的                                                                                                                                                                                         |  |
| (i)                                                                                                            | Does the<br>development<br>proposal involve<br>alteration of<br>existing building?<br>擬議發展計劃是<br>否包括現有建築<br>物的改動?     | Yes 是<br>No 否<br>Yes 是                                                                                                                     | Please provide details 請提供詳情<br>                                                                                                                                                                                                                                                                                                         |  |
| (ii)                                                                                                           | Does the<br>development<br>proposal involve<br>the operation on the<br>right?<br>擬議發展是否涉<br>及右列的工程?                   | No 否                                                                                                                                       | <ul> <li>diversion, the extent of filling of land/pond(s) and/or excavation of land)</li> <li>(請用地盤平面圖顯示有關土地/池塘界線,以及河道改道、填塘、填土及/或挖土的細節及/或範圍)</li> <li>□ Diversion of stream 河道改道</li> <li>□ Filling of pond 填塘<br/>Area of filling 填塘面積</li></ul>                                                                                        |  |
| (iii)                                                                                                          | Would the<br>development<br>proposal cause any<br>adverse impacts?<br>擬議發展計劃會<br>否造成不良影<br>響?                         | On environm<br>On traffic 對<br>On water sup<br>On drainage<br>On slopes 對<br>Affected by s<br>Landscape In<br>Tree Felling<br>Visual Impac | 交通Yes 會No 不會✓ply 對供水Yes 會No 不會✓對排水Yes 會No 不會✓斜坡Yes 會No 不會✓lopes 受斜坡影響Yes 會No 不會✓mpact 構成景觀影響Yes 會No 不會✓                                                                                                                                                                                                                                  |  |