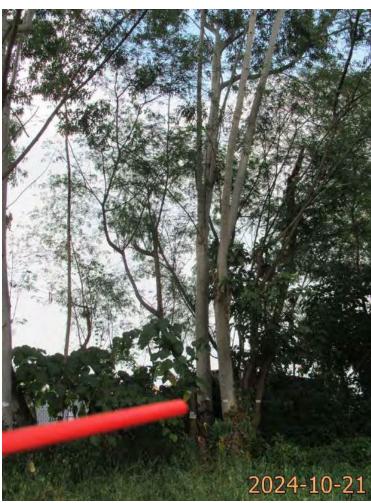

| Please state measure(s) to minimise the impact(s). For tree felling, please state the number, diameter at breast height and species of the affected trees (if possible) |
|-------------------------------------------------------------------------------------------------------------------------------------------------------------------------|
| 請註明盡量減少影響的措施。如涉及砍伐樹木,請說明受影響樹木的數目、及胸高度的樹                                                                                                                                 |
| 幹直徑及品種(倘可)                                                                                                                                                              |
|                                                                                                                                                                         |
|                                                                                                                                                                         |
|                                                                                                                                                                         |
|                                                                                                                                                                         |
|                                                                                                                                                                         |
|                                                                                                                                                                         |