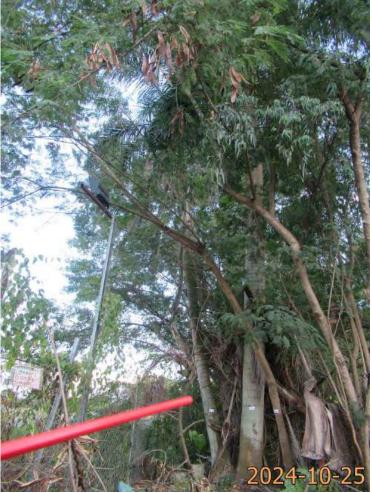

| Please state measure(s) to minimise the impact(s). For tree felling, please state the number, diameter at breast height and species of the affected trees (if possible) |
|-------------------------------------------------------------------------------------------------------------------------------------------------------------------------|
| 請註明盡量減少影響的措施。如涉及砍伐樹木,請說明受影響樹木的數目、及胸高度的樹                                                                                                                                 |
| 幹直徑及品種(倘可)                                                                                                                                                              |
|                                                                                                                                                                         |
|                                                                                                                                                                         |
|                                                                                                                                                                         |
|                                                                                                                                                                         |
|                                                                                                                                                                         |
|                                                                                                                                                                         |