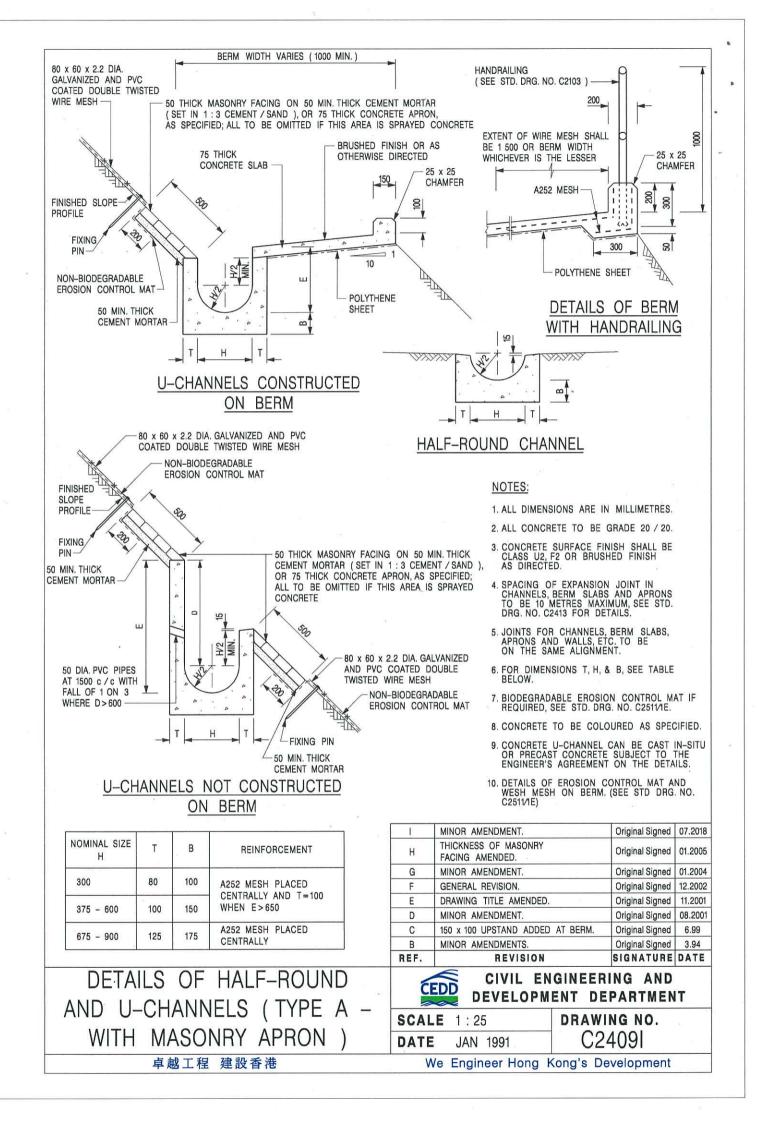

H STEEL GRATING, SEE DETAIL 'G' ON STD. DRG. NO. C2405 /4.
- 12. SUBJECT TO THE APPROVAL OF THE ENGINEER, OTHER MATERIALS CAN ALSO BE USED AS COVERS / GRATINGS.

|                    | A    | MINOR AMENDMENT.        | Original Signed 04.2016          |
|--------------------|------|-------------------------|----------------------------------|
|                    |      | FORMER DRG. NO. C2406J. | Original Signed 03.2015          |
|                    | REF. | REVISION                | SIGNATURE DATE                   |
| CATCHPIT WITH TRAP | C    | DEVELOPM                | IGINEERING AND<br>ENT DEPARTMENT |
| (SHEET 2 OF 2)     | SCAL | E 1:20<br>JAN 1991      | drawing no.<br>C2406 /2A         |
| 卓越工程 建設香港          | V    | /e Engineer Hong I      | Kong's Development               |









# PROJECT:

Proposed Temporary Warehouse (Excluding D.G.G.) with Ancillary Facilities for a Period of 3 Years and Associated Filling of Land in "OU(CDWRA)" Zone

### LOCATION:

Lots 1212 S.A ss.2 (Part) and 1212 S.A ss.3 (Part) in D.D. 115 and Adjoining GL, Yuen Long, New Territories

# SITE PHOTOS





Appendix Ic of RNTPC Paper No. A/YL-NSW/334B



Our Ref.: DD115 Lot 1212 S.A ss.3 Your Ref.: TPB/A/YL-NSW/334

The Secretary, Town Planning Board, 15/F, North Point Government Offices, 333 Java Road, North Point, Hong Kong



By Email

12 February 2025

Dear Sir,

#### **Further Information**

Proposed Temporary Warehouse (Excluding Dangerous Goods Godown with Ancillary Facilities for a Period of 3 Years and Associated Filling of Land in "Other Specified Uses" Annotated "Comprehensi