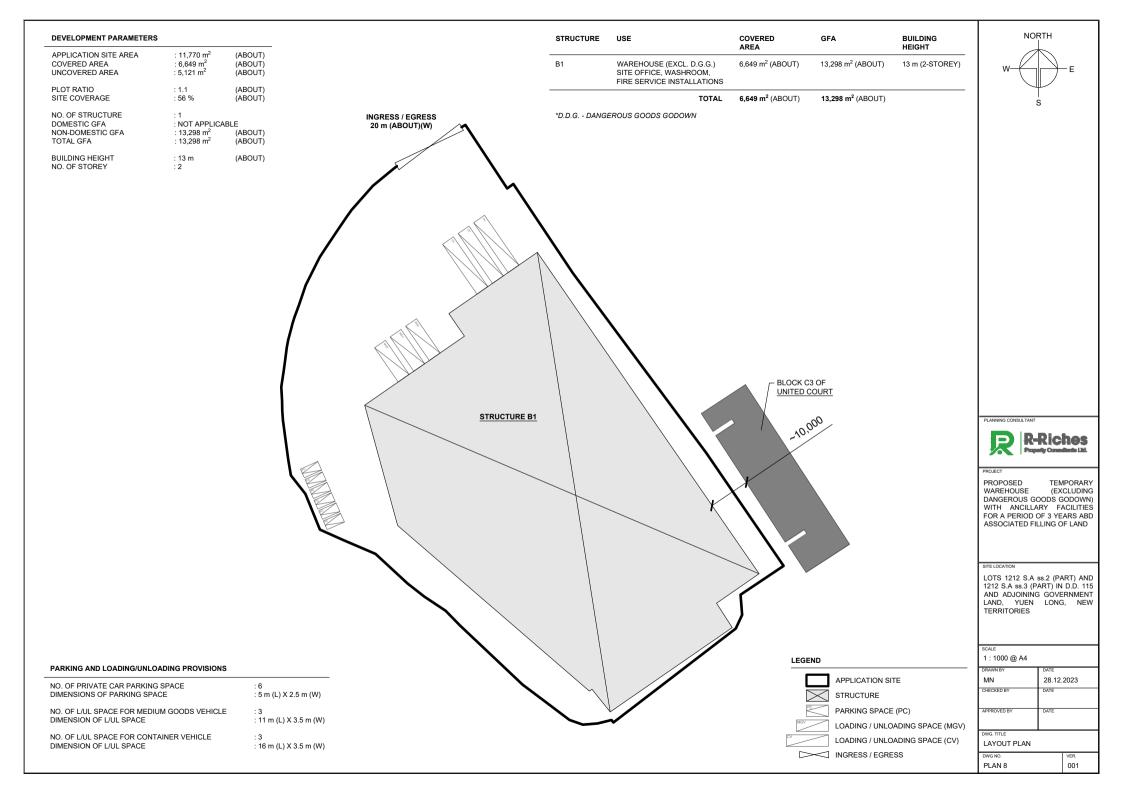

| 6. Type(s) of Applicatio                                                                                                                                                                                                                | n 申請類別                                                               |                                                  |                                |                                        |        |
|-----------------------------------------------------------------------------------------------------------------------------------------------------------------------------------------------------------------------------------------|----------------------------------------------------------------------|--------------------------------------------------|--------------------------------|----------------------------------------|--------|
| <ul> <li>(A) Temporary Use/Development</li> <li>Regulated Areas</li> <li>位於鄉郊地區或受規管</li> <li>(For Renewal of Permiss</li> <li>proceed to Part (B))</li> <li>(如屬位於鄉郊地區或受規</li> </ul>                                                     | 地區土地上及/或建<br>ion for Temporary U                                     | 築物内進行為其<br>se or Developm                        | 期不超過三年的臨<br>ent in Rural Areas | 時用途/發展<br>s or Regulated               |        |
| (a) Proposed<br>use(s)/development<br>擬議用途/發展                                                                                                                                                                                           | Proposed Tempor<br>Ancillary Facilities<br>(Please illustrate the de | for a Period of 3                                | 3 Years and Assoc              | iated Filling of                       | Land   |
| (b) Effective period of<br>permission applied for<br>申請的許可有效期                                                                                                                                                                           | ✓ year(s)<br>□ month(s                                               | 年 …                                              | 3                              |                                        |        |
| (c) Development Schedule 發展細節表         Proposed uncovered land area 擬議露天土地面積                                                                                                                                                            |                                                                      |                                                  |                                | n ☑About 約<br>n □About 約<br>n ☑About 約 |        |
| Proposed height and use(s) of dif<br>的擬議用途 (如適用) (Please us<br>STRUCTURE USE                                                                                                                                                            | ferent floors of building                                            | space below is in:<br><b>COVERED</b>             | oplicable) 建築物/樟               | 構築物的擬議高,<br>E間不足,請另<br>BUILDING        | 度及不同樓層 |
| SITE                                                                                                                                                                                                                                    | EHOUSE (EXCL. D.G.G.)<br>OFFICE, WASHROOM,<br>SERVICE INSTALLATIONS  | AREA<br>6,649 m <sup>2</sup> (ABOUT)             | 13,298 m <sup>2</sup> (ABOUT)  | HEIGHT<br>13 m (2-STOREY)              | - ···· |
|                                                                                                                                                                                                                                         | TOTAL                                                                | 6,649 m² (ABOUT)                                 | 13,298 m <sup>2</sup> (ABOUT)  |                                        |        |
| Proposed number of car parking<br>Private Car Parking Spaces 私家<br>Motorcycle Parking Spaces 電單<br>Light Goods Vehicle Parking Sp<br>Medium Goods Vehicle Parking Sp<br>Heavy Goods Vehicle Parking Sp<br>Others (Please Specify) 其他 (語 | 至車車位<br>基車車位<br>aces 輕型貨車泊車位<br>Spaces 中型貨車泊車<br>paces 重型貨車泊車位       | <br><br>位                                        | ۇ <u>數</u> 目                   | 6<br>N/A<br>N/A<br>N/A<br>N/A          |        |
| Proposed number of loading/unle<br>Taxi Spaces 的士車位<br>Coach Spaces 旅遊巴車位<br>Light Goods Vehicle Spaces 輕望<br>Medium Goods Vehicle Spaces 重<br>Heavy Goods Vehicle Spaces 重<br>Others (Please Specify) 其他(詞                             | 型貨車車位<br>中型貨車車位<br>2型貨車車位                                            | <br>す車位的擬議數目<br><br><br><br><br><br><br><br><br> | Container Vehicle              | N/A                                    |        |