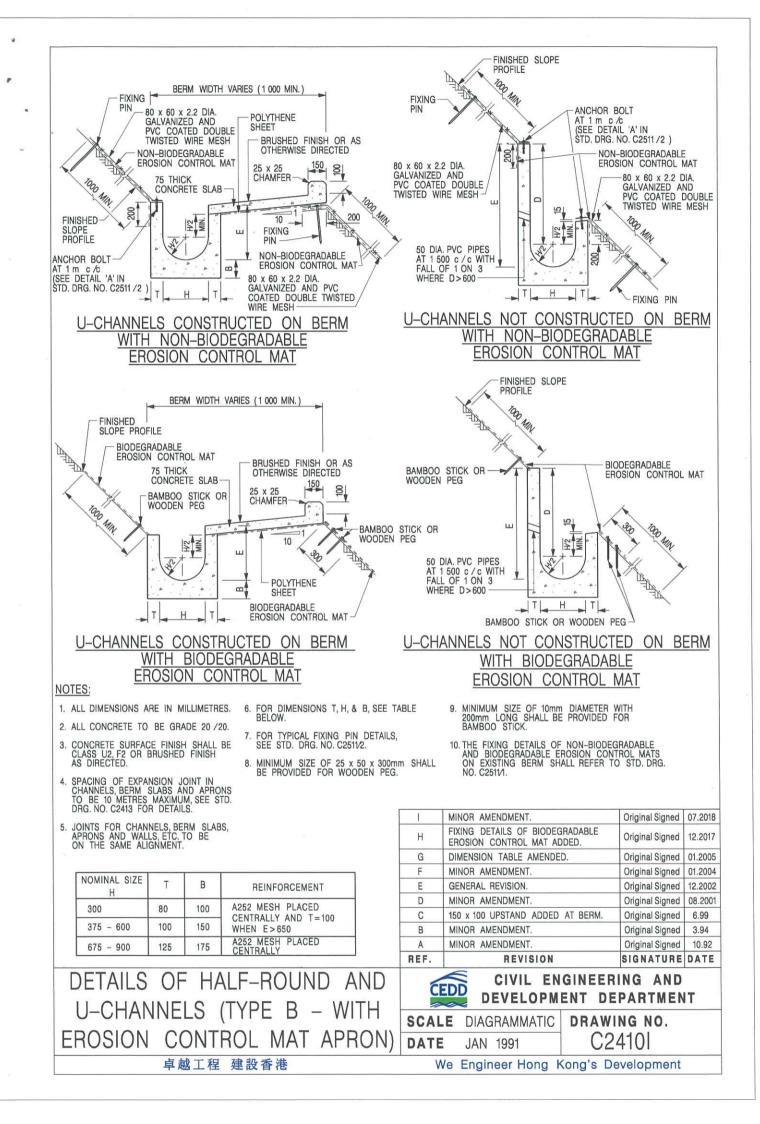

STEEL GRATING, SEE DETAIL 'G' ON STD. DRG. NO. C2405 /4.
- 12. SUBJECT TO THE APPROVAL OF THE ENGINEER, OTHER MATERIALS CAN ALSO BE USED AS COVERS / GRATINGS.

|                    | A    | MINOR AMENDMENT.        | Original Signed 04.2016          |
|--------------------|------|-------------------------|----------------------------------|
|                    |      | FORMER DRG. NO. C2406J. | Original Signed 03.2015          |
|                    | REF. | REVISION                | SIGNATURE DATE                   |
| CATCHPIT WITH TRAP | C    | DEVELOPM                | IGINEERING AND<br>ENT DEPARTMENT |
| (SHEET 2 OF 2)     | SCAL | E 1:20<br>JAN 1991      | drawing no.<br>C2406 /2A         |
| 卓越工程 建設香港          | V    | /e Engineer Hong I      | Kong's Development               |









# PROJECT:

Proposed Temporary Warehouse (Excluding D.G.G.) with Ancillary Facilities for a Period of 3 Years and Associated Filling of Land in "OU(CDWRA)" Zone

### LOCATION:

Lots 1212 S.A ss.2 (Part) and 1212 S.A ss.3 (Part) in D.D. 115 and Adjoining GL, Yuen Long, New Territories

# SITE PHOTOS





Appendix Ic of RNTPC Paper No. A/YL-NSW/334B



Our Ref.: DD115 Lot 1212 S.A ss.3 Your Ref.: TPB/A/YL-NSW/334

The Secretary, Town Planning Board, 15/F, North Point Government Offices, 333 Java Road, North Point, Hong Kong



By Email

12 February 2025

Dear Sir,

#### **Further Information**

Proposed Temporary Warehouse (Excluding Dangerous Goods Godown with Ancillary Facilities for a Period of 3 Years and Associated Filling of Land in "Other Specified Uses" Annotated "Comprehensive