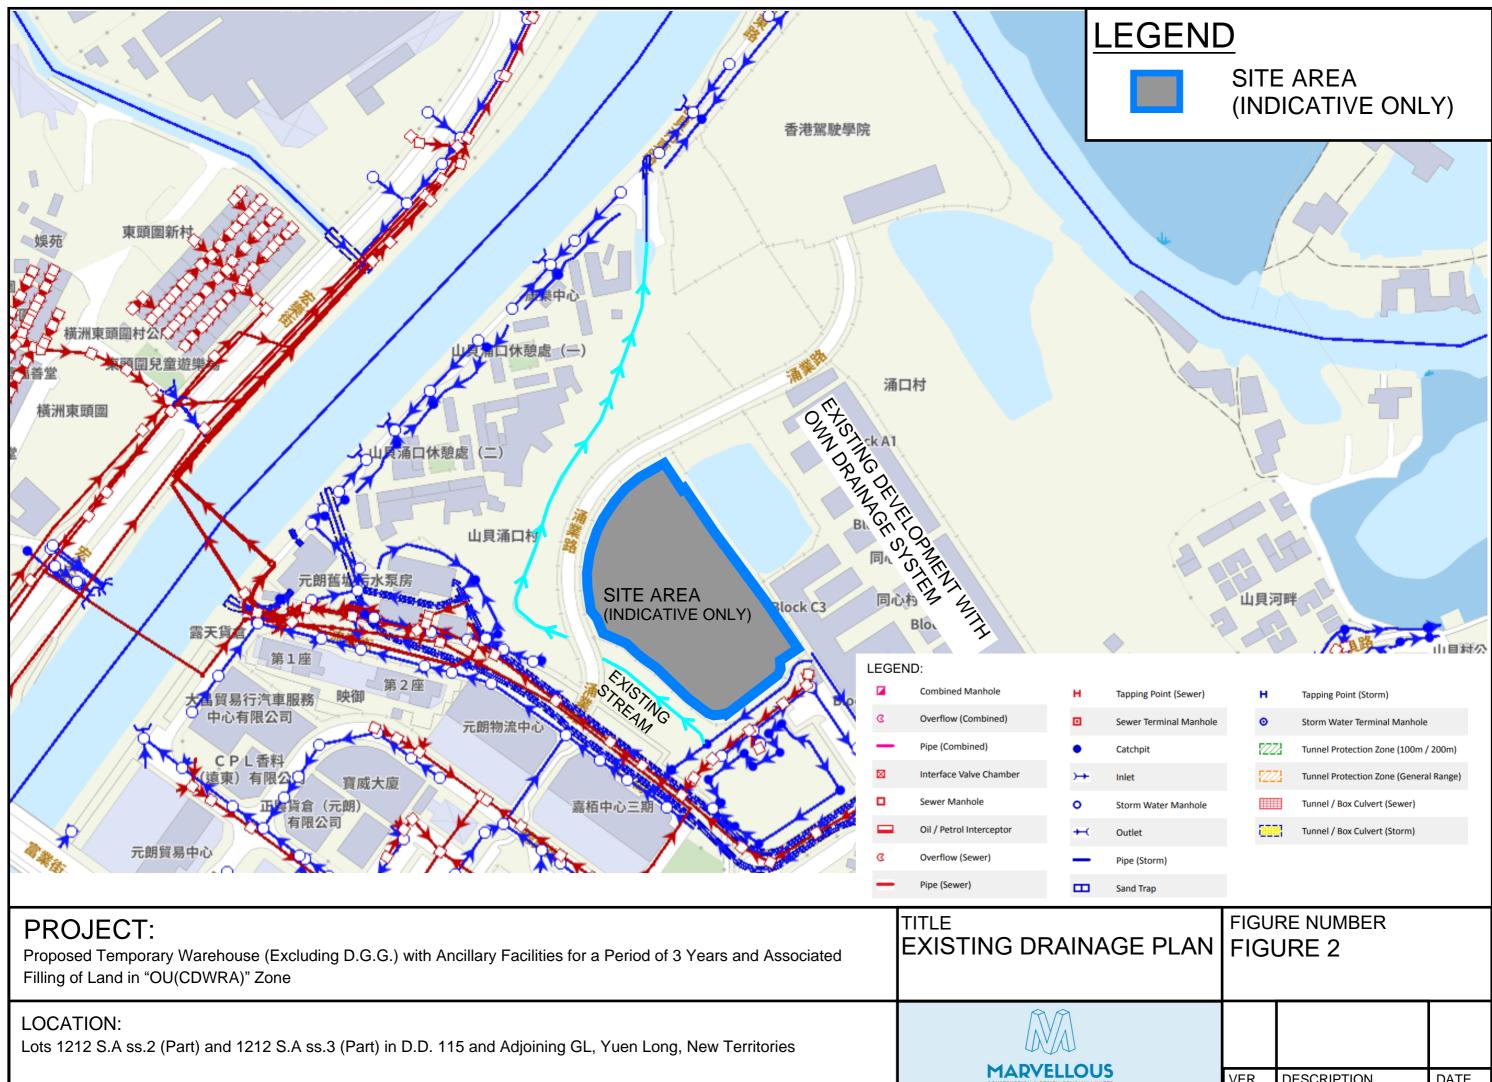

àv. 15

|                                                                                                                | Proposed operating hours 擬議營運時間<br>Monday to Saturday from 08:00 to 20:00. No operation on Sunday and public holidays |                                                                                                                                            |                                                                                                                                                                                                                                                                                                                                          |  |
|----------------------------------------------------------------------------------------------------------------|-----------------------------------------------------------------------------------------------------------------------|--------------------------------------------------------------------------------------------------------------------------------------------|------------------------------------------------------------------------------------------------------------------------------------------------------------------------------------------------------------------------------------------------------------------------------------------------------------------------------------------|--|
|                                                                                                                |                                                                                                                       |                                                                                                                                            |                                                                                                                                                                                                                                                                                                                                          |  |
| <ul> <li>(d) Any vehicular access to the site/subject building?</li> <li>是否有車路通往地盤/</li> <li>有關建築物?</li> </ul> |                                                                                                                       | ng?                                                                                                                                        | <ul> <li>✓ There is an existing access. (please indicate the street name, where appropriate)<br/>有一條現有車路。(請註明車路名稱(如適用))</li> <li>Accessible from Liu Yip Street via Chung Yip Road and a local access.</li> <li>□ There is a proposed access. (please illustrate on plan and specify the width)<br/>有一條擬議車路。(請在圖則顯示,並註明車路的闊度)</li> </ul> |  |
|                                                                                                                |                                                                                                                       | No 否                                                                                                                                       |                                                                                                                                                                                                                                                                                                                                          |  |
| (e)                                                                                                            | (If necessary, please u                                                                                               | ise separate she<br>for not provid                                                                                                         | 疑議發展計劃的影響<br>tets to indicate the proposed measures to minimise possible adverse impacts or give<br>ing such measures. 如需要的話,請另頁註明可盡量减少可能出現不良影響的                                                                                                                                                                                         |  |
| (i)                                                                                                            | Does the<br>development<br>proposal involve<br>alteration of<br>existing building?<br>擬議發展計劃是<br>否包括現有建築<br>物的改動?     | Yes 是<br>No 否<br>Yes 是                                                                                                                     | Please provide details 請提供詳情<br>                                                                                                                                                                                                                                                                                                         |  |
| (ii)                                                                                                           | Does the<br>development<br>proposal involve<br>the operation on the<br>right?<br>擬議發展是否涉<br>及右列的工程?                   | No 否                                                                                                                                       | <ul> <li>diversion, the extent of filling of land/pond(s) and/or excavation of land)</li> <li>(請用地盤平面圖顯示有關土地/池塘界線,以及河道改道、填塘、填土及/或挖土的細節及/或範圍)</li> <li>□ Diversion of stream 河道改道</li> <li>□ Filling of pond 填塘<br/>Area of filling 填塘面積</li></ul>                                                                                        |  |
| (iii)                                                                                                          | Would the<br>development<br>proposal cause any<br>adverse impacts?<br>擬議發展計劃會<br>否造成不良影<br>響?                         | On environm<br>On traffic 對<br>On water sup<br>On drainage<br>On slopes 對<br>Affected by s<br>Landscape In<br>Tree Felling<br>Visual Impac | 交通Yes 會No 不會✓ply 對供水Yes 會No 不會✓對排水Yes 會No 不會✓斜坡Yes 會No 不會✓lopes 受斜坡影響Yes 會No 不會✓mpact 構成景觀影響Yes 會No 不會✓                                                                                                                                                                                                                                  |  |