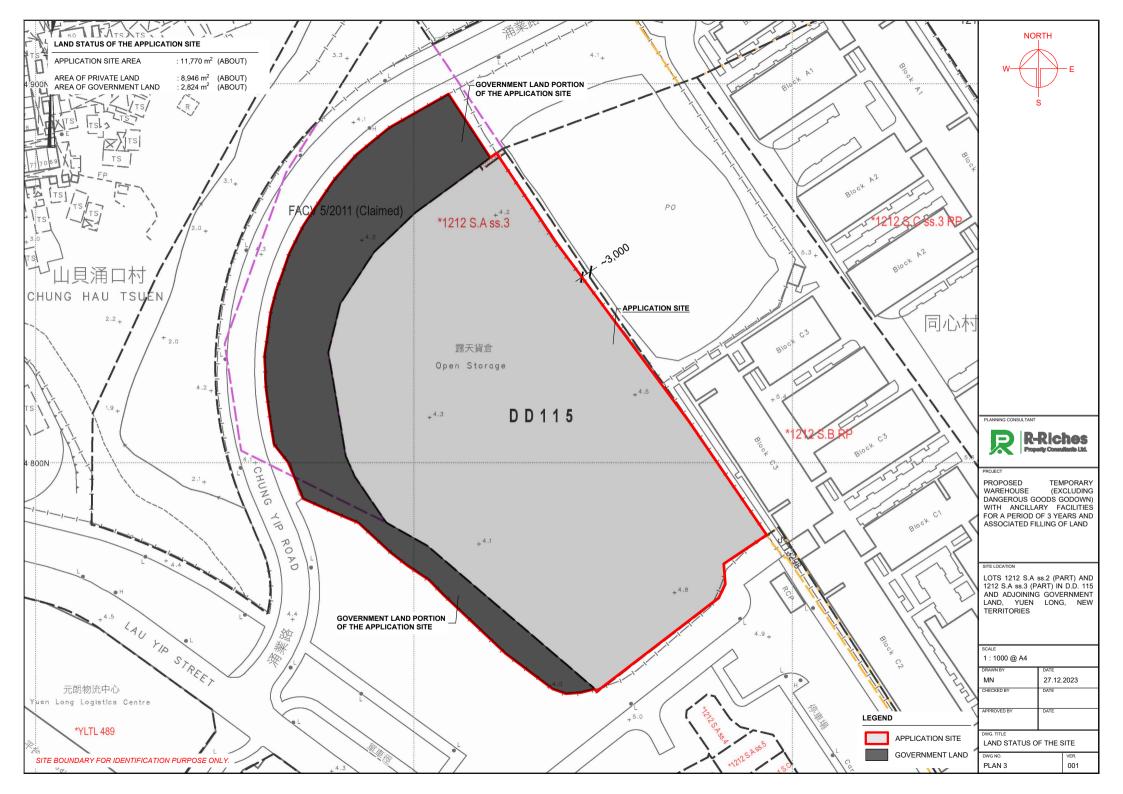

#### 2. Name of Authorised Agent (if applicable) 獲授權代理人姓名/名稱(如適用)

(□Mr. 先生 /□Mrs. 夫人 /□Miss 小姐 /□Ms. 女士 / ☑ Company 公司 /□Organisation 機構 )

R-riches Property Consultants Limited 盈卓物業顧問有限公司

| 3.  | Application Site 申請地點                                                                                             |                                                                                                                          |
|-----|-------------------------------------------------------------------------------------------------------------------|--------------------------------------------------------------------------------------------------------------------------|
| (a) | Full address / location /<br>demarcation district and lot<br>number (if applicable)<br>詳細地址/地點/丈量約份及<br>地段號碼(如適用) | Lots 1212 S.A ss.2 (Part) and 1212 S.A ss.3 (Part) in D.D. 115 and Adjoining Government Land, Yuen Long, New Territories |
| (b) | Site area and/or gross floor area<br>involved<br>涉及的地盤面積及/或總樓面面<br>積                                              | ☑Site area 地盤面積                                                                                                          |
| (c) | Area of Government land included<br>(if any)<br>所包括的政府土地面積(倘有)                                                    | <b>2,824</b>                                                                                                             |