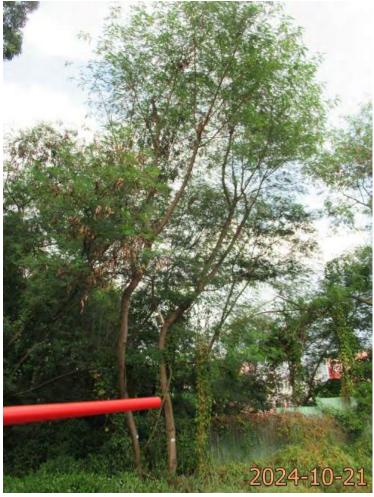

| Please state measure(s) to minimise the impact(s). For tree felling, please state the number, diameter at breast height and species of the affected trees (if possible) |
|-------------------------------------------------------------------------------------------------------------------------------------------------------------------------|
| 請註明盡量減少影響的措施。如涉及砍伐樹木,請說明受影響樹木的數目、及胸高度的樹                                                                                                                                 |
| 幹直徑及品種(倘可)                                                                                                                                                              |
|                                                                                                                                                                         |
|                                                                                                                                                                         |
|                                                                                                                                                                         |
|                                                                                                                                                                         |
|                                                                                                                                                                         |
|                                                                                                                                                                         |