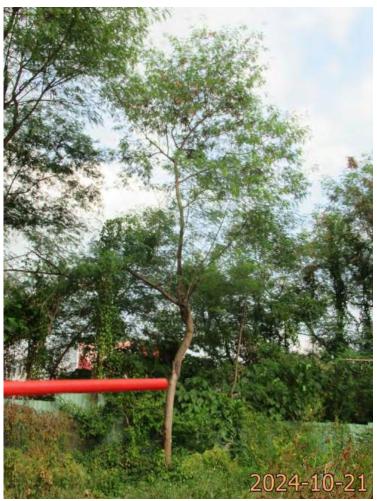

| Please state measure(s) to minimise the impact(s). For tree felling, please state the number, diameter at breast height and species of the affected trees (if possible) |
|-------------------------------------------------------------------------------------------------------------------------------------------------------------------------|
| 請註明盡量減少影響的措施。如涉及砍伐樹木,請說明受影響樹木的數目、及胸高度的樹                                                                                                                                 |
| 幹直徑及品種(倘可)                                                                                                                                                              |
|                                                                                                                                                                         |
|                                                                                                                                                                         |
|                                                                                                                                                                         |
|                                                                                                                                                                         |
|                                                                                                                                                                         |
|                                                                                                                                                                         |