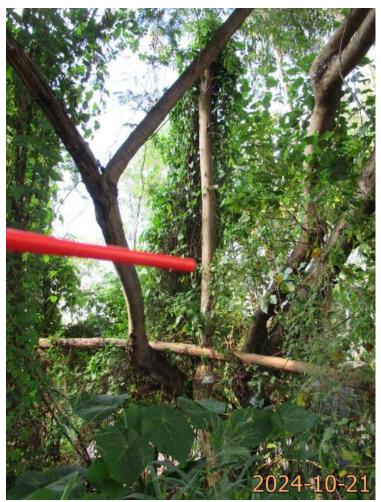

| Please state measure(s) to minimise the impact(s). For tree felling, please state the number, diameter at breast height and species of the affected trees (if possible) |
|-------------------------------------------------------------------------------------------------------------------------------------------------------------------------|
| 請註明盡量減少影響的措施。如涉及砍伐樹木,請說明受影響樹木的數目、及胸高度的樹                                                                                                                                 |
| 幹直徑及品種(倘可)                                                                                                                                                              |
|                                                                                                                                                                         |
|                                                                                                                                                                         |
|                                                                                                                                                                         |
|                                                                                                                                                                         |
|                                                                                                                                                                         |
|                                                                                                                                                                         |