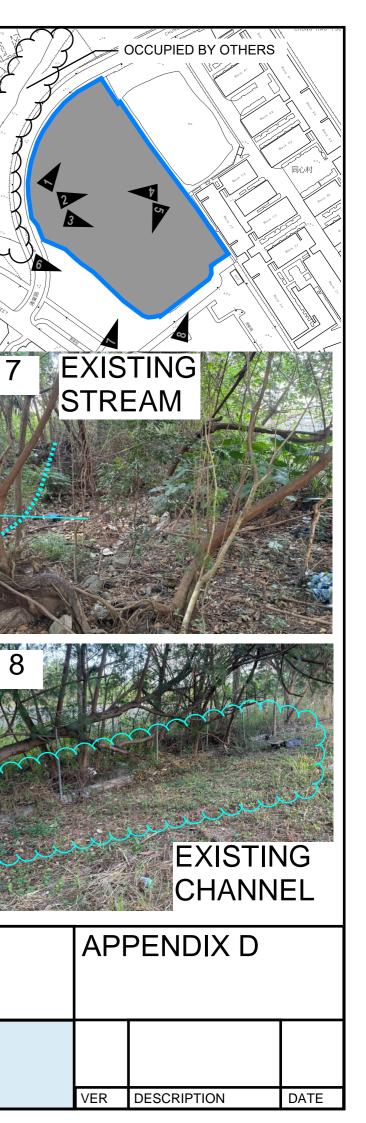

REF.                                            | REVISION                | SIGNATURE DATE           |
| CATCHPIT WITH TRAP | CIVIL ENGINEERING AND<br>DEVELOPMENT DEPARTMENT |                         |                          |
| (SHEET 2 OF 2)     | SCAL                                            | E 1:20<br>JAN 1991      | drawing no.<br>C2406 /2A |
| 卓越工程 建設香港          | V                                               | /e Engineer Hong I      | Kong's Development       |















# PROJECT:

Proposed Temporary Warehouse (Excluding D.G.G.) with Ancillary Facilities for a Period of 3 Years and Associated Filling of Land in "OU(CDWRA)" Zone

### LOCATION:

Lots 1212 S.A ss.2 (Part) and 1212 S.A ss.3 (Part) in D.D. 115 and Adjoining GL, Yuen Long, New Territories

# SITE PHOTOS





Annex 3b

Checklist to Requirements in Appendix I and II of DSD Advice Note No 1



| 1) <u>Description of Project</u>                                         |                                                                                                                                                                                                                                                                            |
|--------------------------------------------------------------------------|----------------------------------------------------------------------------------------------------------------------------------------------------------------------------------------------------------------------------------------------------------------------------|
| Project title