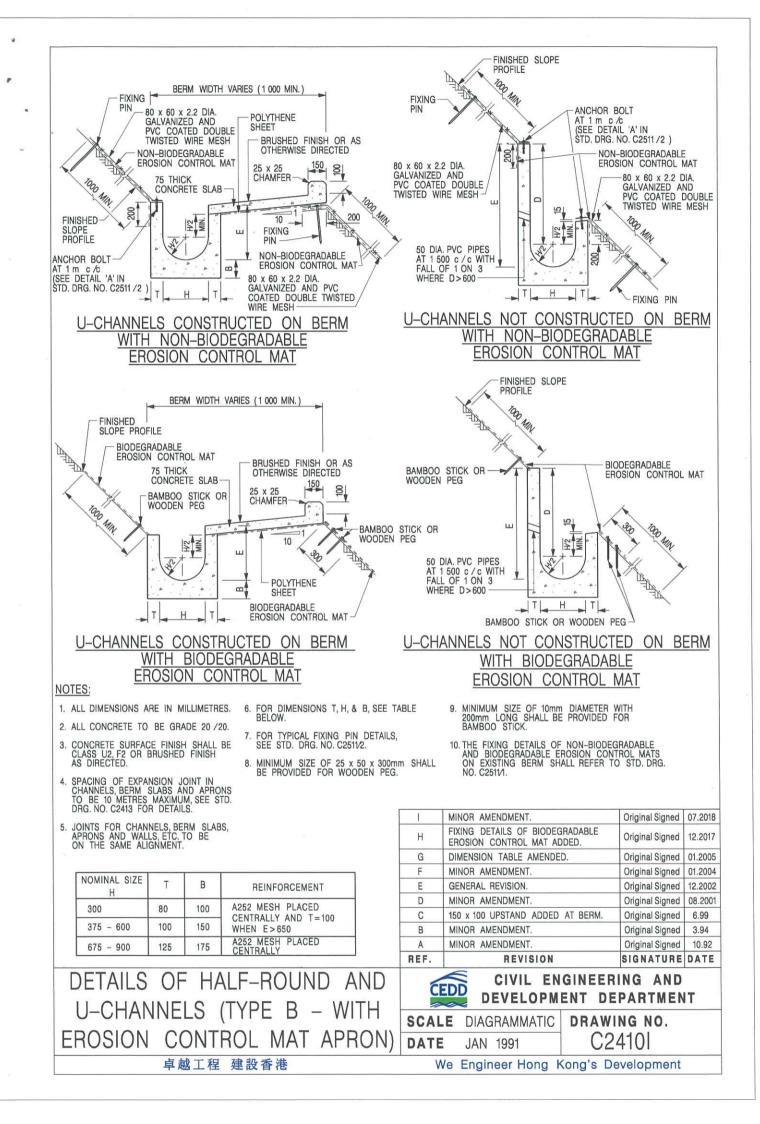

ENT.        | Original Signed 04.2016  |
|--------------------|-------------------------------------------------|-------------------------|--------------------------|
|                    |                                                 | FORMER DRG. NO. C2406J. | Original Signed 03.2015  |
|                    | REF.                                            | REVISION                | SIGNATURE DATE           |
| CATCHPIT WITH TRAP | CIVIL ENGINEERING AND<br>DEVELOPMENT DEPARTMENT |                         |                          |
| (SHEET 2 OF 2)     | SCAL                                            | E 1:20<br>JAN 1991      | drawing no.<br>C2406 /2A |
| 卓越工程 建設香港          | V                                               | /e Engineer Hong I      | Kong's Development       |















# PROJECT:

Proposed Temporary Warehouse (Excluding D.G.G.) with Ancillary Facilities for a Period of 3 Years and Associated Filling of Land in "OU(CDWRA)" Zone

### LOCATION:

Lots 1212 S.A ss.2 (Part) and 1212 S.A ss.3 (Part) in D.D. 115 and Adjoining GL, Yuen Long, New Territories

# SITE PHOTOS





Annex 3b

Checklist to Requirements in Appendix I and II of DSD Advice Note No 1



| 1) <u>Description of Project</u>                                         |                                                                                                                                                                                                                                                                            |
|----------------------------------------------------