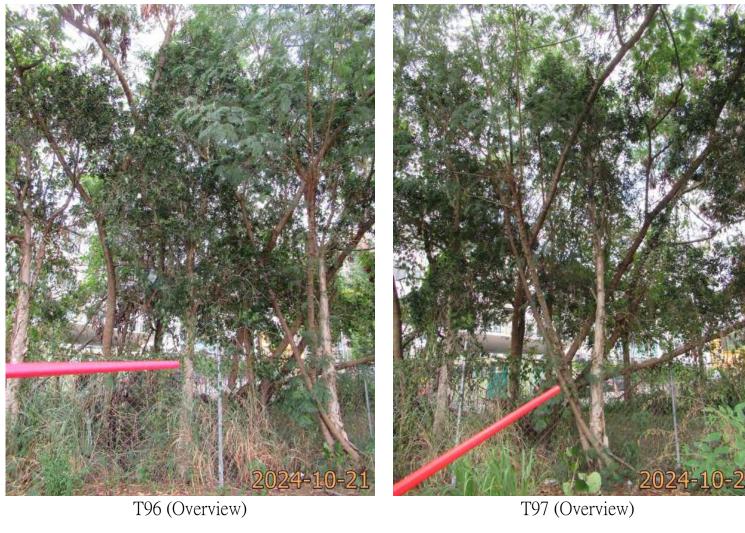

| Please state measure(s) to minimise the impact(s). For tree felling, please state the number, diameter at breast height and species of the affected trees (if possible) |
|-------------------------------------------------------------------------------------------------------------------------------------------------------------------------|
| 請註明盡量減少影響的措施。如涉及砍伐樹木,請說明受影響樹木的數目、及胸高度的樹                                                                                                                                 |
| 幹直徑及品種(倘可)                                                                                                                                                              |
|                                                                                                                                                                         |
|                                                                                                                                                                         |
|                                                                                                                                                                         |
|                                                                                                                                                                         |
|                                                                                                                                                                         |
|                                                                                                                                                                         |