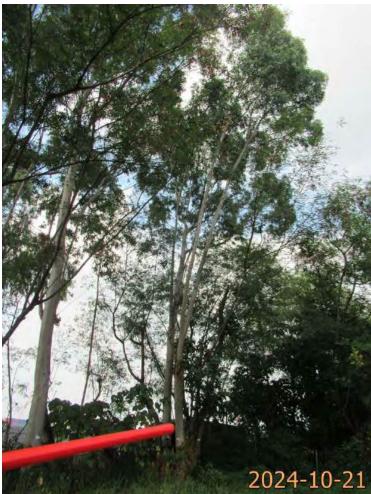

| Please state measure(s) to minimise the impact(s). For tree felling, please state the number, diameter at breast height and species of the affected trees (if possible) |
|-------------------------------------------------------------------------------------------------------------------------------------------------------------------------|
| 請註明盡量減少影響的措施。如涉及砍伐樹木,請說明受影響樹木的數目、及胸高度的樹                                                                                                                                 |
| 幹直徑及品種(倘可)                                                                                                                                                              |
|                                                                                                                                                                         |
|                                                                                                                                                                         |
|                                                                                                                                                                         |
|                                                                                                                                                                         |
|                                                                                                                                                                         |
|                                                                                                                                                                         |