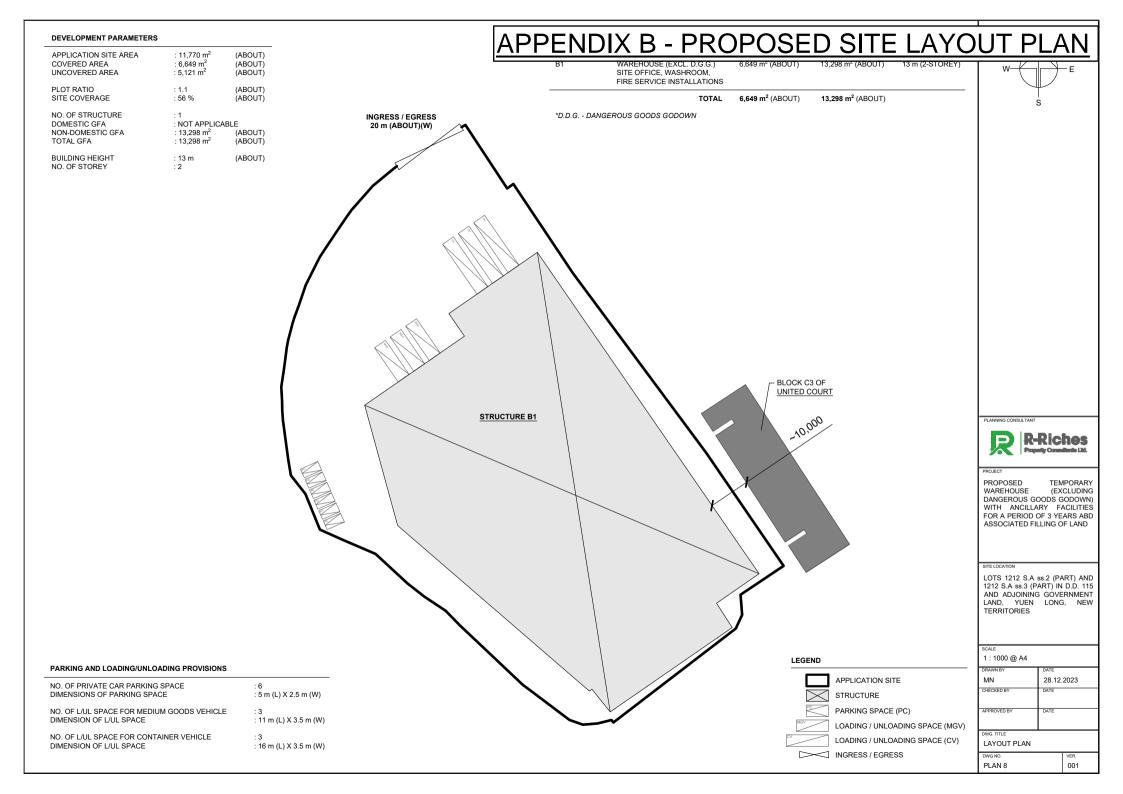

| 6. Type(s) of Applicatio                                                                                                                                                                                                                | n 申請類別                                                               |                                                  |                                |                                        |        |
|-----------------------------------------------------------------------------------------------------------------------------------------------------------------------------------------------------------------------------------------|----------------------------------------------------------------------|--------------------------------------------------|--------------------------------|----------------------------------------|--------|
| <ul> <li>(A) Temporary Use/Development</li> <li>Regulated Areas</li> <li>位於鄉郊地區或受規管</li> <li>(For Renewal of Permiss</li> <li>proceed to Part (B))</li> <li>(如屬位於鄉郊地區或受規</li> </ul>                                                     | 地區土地上及/或建<br>ion for Temporary U                                     | 築物内進行為其<br>se or Developm                        | 期不超過三年的臨<br>ent in Rural Areas | 時用途/發展<br>s or Regulated               |        |
| (a) Proposed<br>use(s)/development<br>擬議用途/發展                                                                                                                                                                                           | Proposed Tempor<br>Ancillary Facilities<br>(Please illustrate the de | for a Period of 3                                | 3 Years and Assoc              | iated Filling of                       | Land   |
| (b) Effective period of<br>permission applied for<br>申請的許可有效期                                                                                                                                                                           | ✓ year(s)<br>□ month(s                                               | 年 …                                              | 3                              |                                        |        |
| (c) Development Schedule 發展細節表         Proposed uncovered land area 擬議露天土地面積                                                                                                                                                            |                                                                      |                                                  |                                | n ☑About 約<br>n □About 約<br>n ☑About 約 |        |
| Proposed height and use(s) of dif<br>的擬議用途 (如適用) (Please us<br>STRUCTURE USE                                                                                                                                                            | ferent floors of building                                            | space below is in:<br><b>COVERED</b>             | oplicable) 建築物/樟               | 構築物的擬議高,<br>E間不足,請另<br>BUILDING        | 度及不同樓層 |
| SITE                                                                                                                                                                                                                                    | EHOUSE (EXCL. D.G.G.)<br>OFFICE, WASHROOM,<br>SERVICE INSTALLATIONS  | AREA<br>6,649 m <sup>2</sup> (ABOUT)             | 13,298 m <sup>2</sup> (ABOUT)  | HEIGHT<br>13 m (2-STOREY)              | - ···· |
|                                                                                                                                                                                                                                         | TOTAL                                                                | 6,649 m² (ABOUT)                                 | 13,298 m <sup>2</sup> (ABOUT)  |                                        |        |
| Proposed number of car parking<br>Private Car Parking Spaces 私家<br>Motorcycle Parking Spaces 電單<br>Light Goods Vehicle Parking Sp<br>Medium Goods Vehicle Parking Sp<br>Heavy Goods Vehicle Parking Sp<br>Others (Please Specify) 其他 (語 | 至車車位<br>基車車位<br>aces 輕型貨車泊車位<br>Spaces 中型貨車泊車<br>paces 重型貨車泊車位       | <br><br>位                                        | ۇ <u>數</u> 目                   | 6<br>N/A<br>N/A<br>N/A<br>N/A          |        |
| Proposed number of loading/unle<br>Taxi Spaces 的士車位<br>Coach Spaces 旅遊巴車位<br>Light Goods Vehicle Spaces 輕望<br>Medium Goods Vehicle Spaces 重<br>Heavy Goods Vehicle Spaces 重<br>Others (Please Specify) 其他(詞                             | 型貨車車位<br>中型貨車車位<br>2型貨車車位                                            | <br>す車位的擬議數目<br><br><br><br><br><br><br><br><br> | Container Vehicle              | N/A                                    |        |

àv. 15

|                                                                                                                | Proposed operating hours 擬議營運時間<br>Monday to Saturday from 08:00 to 20:00. No operation on Sunday and public holidays |                                                                                                                                            |                                                                                                                                                                                                                                                                                                                                          |  |
|----------------------------------------------------------------------------------------------------------------|-----------------------------------------------------------------------------------------------------------------------|--------------------------------------------------------------------------------------------------------------------------------------------|------------------------------------------------------------------------------------------------------------------------------------------------------------------------------------------------------------------------------------------------------------------------------------------------------------------------------------------|--|
|                                                                                                                |                                                                                                                       |                                                                                                                                            |                                                                                                                                                                                                                                                                                                                                          |  |
| <ul> <li>(d) Any vehicular access to the site/subject building?</li> <li>是否有車路通往地盤/</li> <li>有關建築物?</li> </ul> |                                                                                                                       | ng?                                                                                                                                        | <ul> <li>✓ There is an existing access. (please indicate the street name, where appropriate)<br/>有一條現有車路。(請註明車路名稱(如適用))</li> <li>Accessible from Liu Yip Street via Chung Yip Road and a local access.</li> <li>□ There is a proposed access. (please illustrate on plan and specify the width)<br/>有一條擬議車路。(請在圖則顯示,並註明車路的闊度)</li> </ul> |  |
|                                                                                                                |                                                                                                                       | No 否                                                                                                                                       |                                                                                                                                                                                                                                                                                                                                          |  |
| (e)                                                                                                            | (If necessary, please u                                                                                               | ise separate she<br>for not provid                                                                                                         | 疑議發展計劃的影響<br>tets to indicate the proposed measures to minimise possible adverse impacts or give<br>ing such measures. 如需要的話,請另頁註明可盡量减少可能出現不良影響的                                                                                                                                                                                         |  |
| (i)                                                                                                            | Does the<br>development<br>proposal involve<br>alteration of<br>existing building?<br>擬議發展計劃是<br>否包括現有建築<br>物的改動?     | Yes 是<br>No 否<br>Yes 是                                                                                                                     | Please provide details 請提供詳情<br>                                                                                                                                                                                                                                                                                                         |  |
| (ii)                                                                                                           | Does the<br>development<br>proposal involve<br>the operation on the<br>right?<br>擬議發展是否涉<br>及右列的工程?                   | No 否                                                                                                                                       | <ul> <li>diversion, the extent of filling of land/pond(s) and/or excavation of land)</li> <li>(請用地盤平面圖顯示有關土地/池塘界線,以及河道改道、填塘、填土及/或挖土的細節及/或範圍)</li> <li>□ Diversion of stream 河道改道</li> <li>□ Filling of pond 填塘<br/>Area of filling 填塘面積</li></ul>                                                                                        |  |
| (iii)                                                                                                          | Would the<br>development<br>proposal cause any<br>adverse impacts?<br>擬議發展計劃會<br>否造成不良影<br>響?                         | On environm<br>On traffic 對<br>On water sup<br>On drainage<br>On slopes 對<br>Affected by s<br>Landscape In<br>Tree Felling<br>Visual Impac | 交通Yes 會No 不會✓ply 對供水Yes 會No 不會✓對排水Yes 會No 不會✓斜坡Yes 會No 不會✓lopes 受斜坡影響Yes 會No 不會✓mpact 構成景觀影響Yes 會No 不會✓                                                                                                                                                                                                                                  |  |