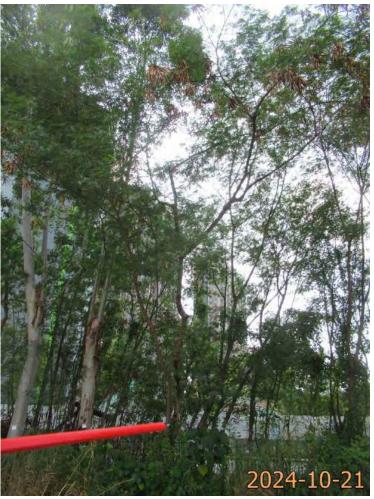

| Please state measure(s) to minimise the impact(s). For tree felling, please state the number, diameter at breast height and species of the affected trees (if possible) |
|-------------------------------------------------------------------------------------------------------------------------------------------------------------------------|
| 請註明盡量減少影響的措施。如涉及砍伐樹木,請說明受影響樹木的數目、及胸高度的樹                                                                                                                                 |
| 幹直徑及品種(倘可)                                                                                                                                                              |
|                                                                                                                                                                         |
|                                                                                                                                                                         |
|                                                                                                                                                                         |
|                                                                                                                                                                         |
|                                                                                                                                                                         |
|                                                                                                                                                                         |