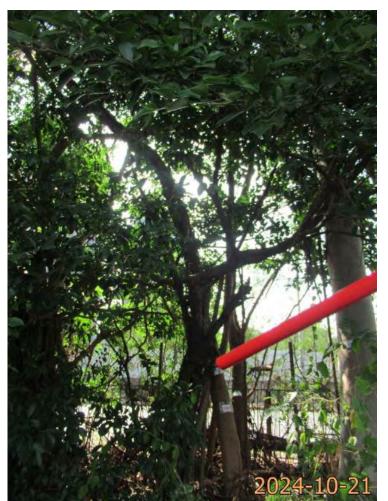

| Please state measure(s) to minimise the impact(s). For tree felling, please state the number, diameter at breast height and species of the affected trees (if possible) |
|-------------------------------------------------------------------------------------------------------------------------------------------------------------------------|
| 請註明盡量減少影響的措施。如涉及砍伐樹木,請說明受影響樹木的數目、及胸高度的樹                                                                                                                                 |
| 幹直徑及品種(倘可)                                                                                                                                                              |
|                                                                                                                                                                         |
|                                                                                                                                                                         |
|                                                                                                                                                                         |
|                                                                                                                                                                         |
|                                                                                                                                                                         |
|                                                                                                                                                                         |