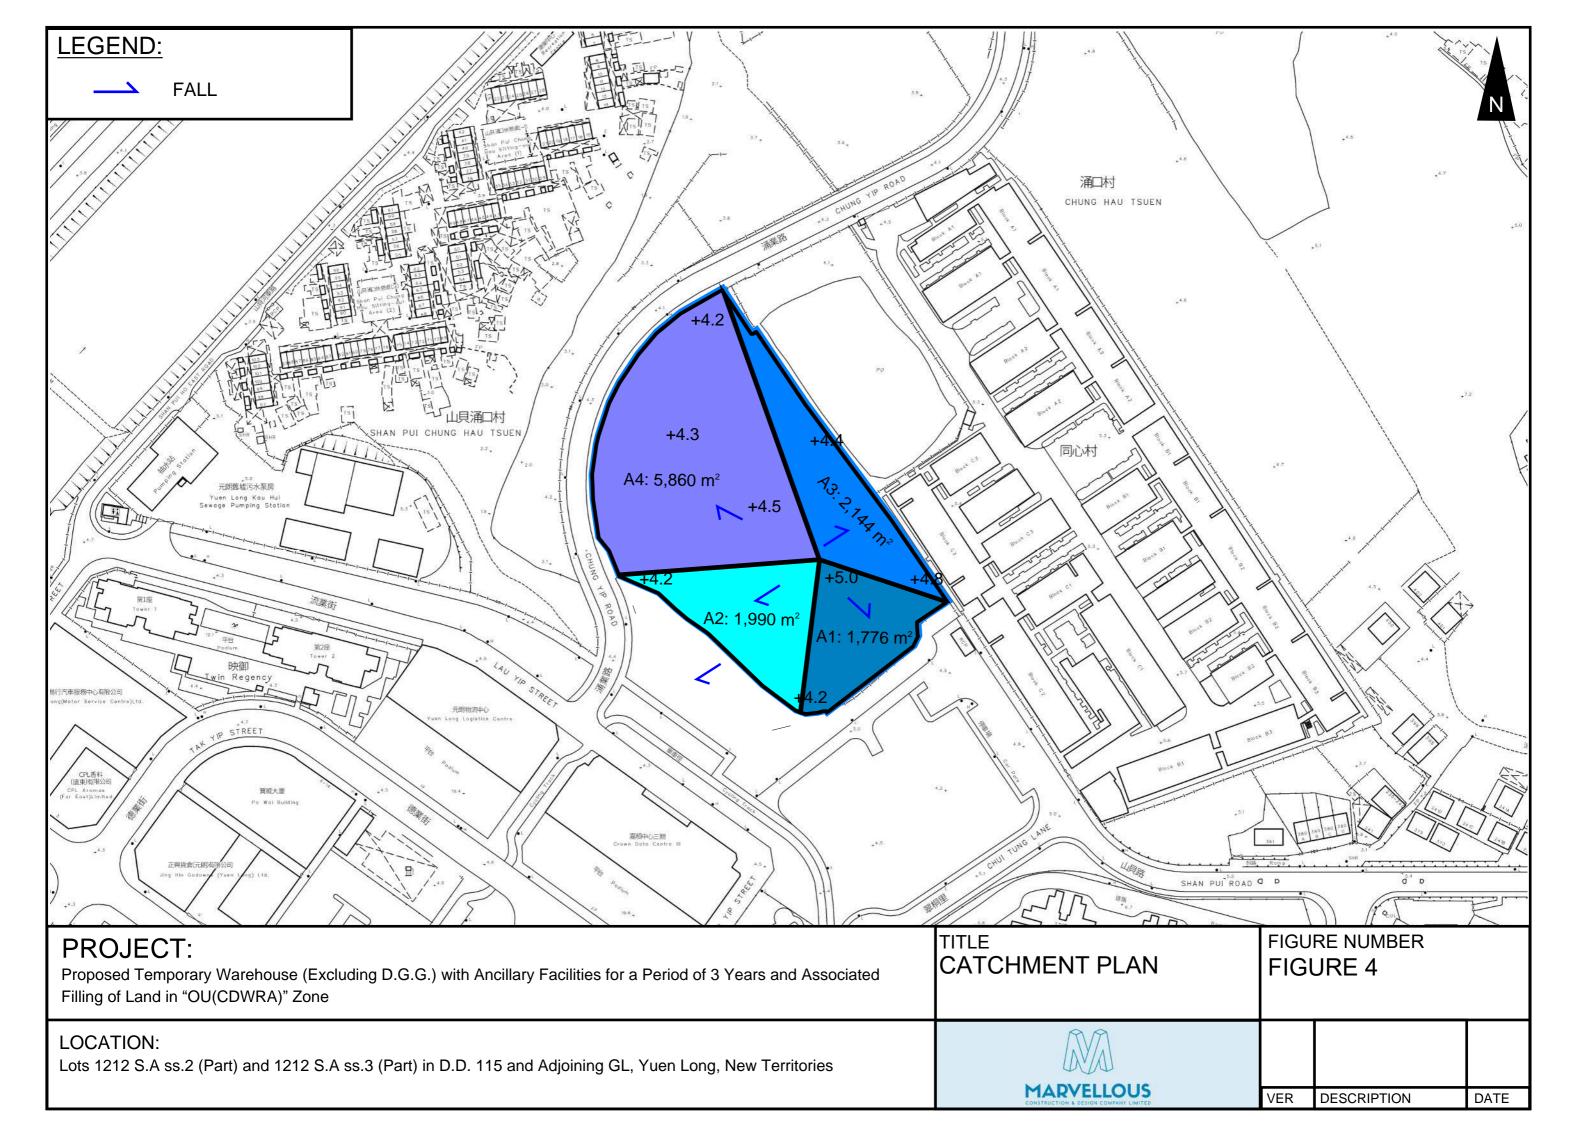

àv. 15

|                                                                                                                | Proposed operating hours 擬議營運時間<br>Monday to Saturday from 08:00 to 20:00. No operation on Sunday and public holidays |                                                                                                                                            |                                                                                                                                                                                                                                                                                                                                          |  |
|----------------------------------------------------------------------------------------------------------------|-----------------------------------------------------------------------------------------------------------------------|--------------------------------------------------------------------------------------------------------------------------------------------|------------------------------------------------------------------------------------------------------------------------------------------------------------------------------------------------------------------------------------------------------------------------------------------------------------------------------------------|--|
|                                                                                                                |                                                                                                                       |                                                                                                                                            |                                                                                                                                                                                                                                                                                                                                          |  |
| <ul> <li>(d) Any vehicular access to the site/subject building?</li> <li>是否有車路通往地盤/</li> <li>有關建築物?</li> </ul> |                                                                                                                       | ng?                                                                                                                                        | <ul> <li>✓ There is an existing access. (please indicate the street name, where appropriate)<br/>有一條現有車路。(請註明車路名稱(如適用))</li> <li>Accessible from Liu Yip Street via Chung Yip Road and a local access.</li> <li>□ There is a proposed access. (please illustrate on plan and specify the width)<br/>有一條擬議車路。(請在圖則顯示,並註明車路的闊度)</li> </ul> |  |
|                                                                                                                |                                                                                                                       | No 否                                                                                                                                       |                                                                                                                                                                                                                                                                                                                                          |  |
| (e)                                                                                                            | (If necessary, please u                                                                                               | ise separate she<br>for not provid                                                                                                         | 疑議發展計劃的影響<br>tets to indicate the proposed measures to minimise possible adverse impacts or give<br>ing such measures. 如需要的話,請另頁註明可盡量减少可能出現不良影響的                                                                                                                                                                                         |  |
| (i)                                                                                                            | Does the<br>development<br>proposal involve<br>alteration of<br>existing building?<br>擬議發展計劃是<br>否包括現有建築<br>物的改動?     | Yes 是<br>No 否<br>Yes 是                                                                                                                     | Please provide details 請提供詳情<br>                                                                                                                                                                                                                                                                                                         |  |
| (ii)                                                                                                           | Does the<br>development<br>proposal involve<br>the operation on the<br>right?<br>擬議發展是否涉<br>及右列的工程?                   | No 否                                                                                                                                       | <ul> <li>diversion, the extent of filling of land/pond(s) and/or excavation of land)</li> <li>(請用地盤平面圖顯示有關土地/池塘界線,以及河道改道、填塘、填土及/或挖土的細節及/或範圍)</li> <li>□ Diversion of stream 河道改道</li> <li>□ Filling of pond 填塘<br/>Area of filling 填塘面積</li></ul>                                                                                        |  |
| (iii)                                                                                                          | Would the<br>development<br>proposal cause any<br>adverse impacts?<br>擬議發展計劃會<br>否造成不良影<br>響?                         | On environm<br>On traffic 對<br>On water sup<br>On drainage<br>On slopes 對<br>Affected by s<br>Landscape In<br>Tree Felling<br>Visual Impac | 交通Yes 會No 不會✓ply 對供水Yes 會No 不會✓對排水Yes 會No 不會✓斜坡Yes 會No 不會✓lopes 受斜坡影響Yes 會No 不會✓mpact 構成景觀影響Yes 會No 不會✓                                                                                                                                                                                                                                  |  |