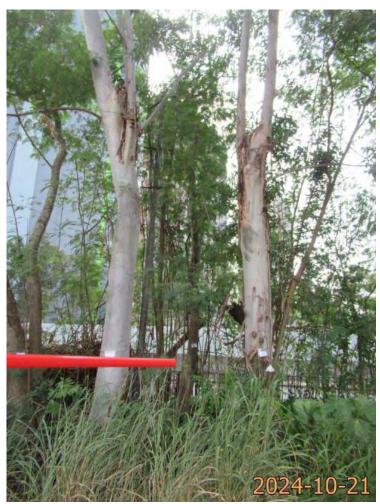

| Please state measure(s) to minimise the impact(s). For tree felling, please state the number, diameter at breast height and species of the affected trees (if possible) |
|-------------------------------------------------------------------------------------------------------------------------------------------------------------------------|
| 請註明盡量減少影響的措施。如涉及砍伐樹木,請說明受影響樹木的數目、及胸高度的樹                                                                                                                                 |
| 幹直徑及品種(倘可)                                                                                                                                                              |
|                                                                                                                                                                         |
|                                                                                                                                                                         |
|                                                                                                                                                                         |
|                                                                                                                                                                         |
|                                                                                                                                                                         |
|                                                                                                                                                                         |