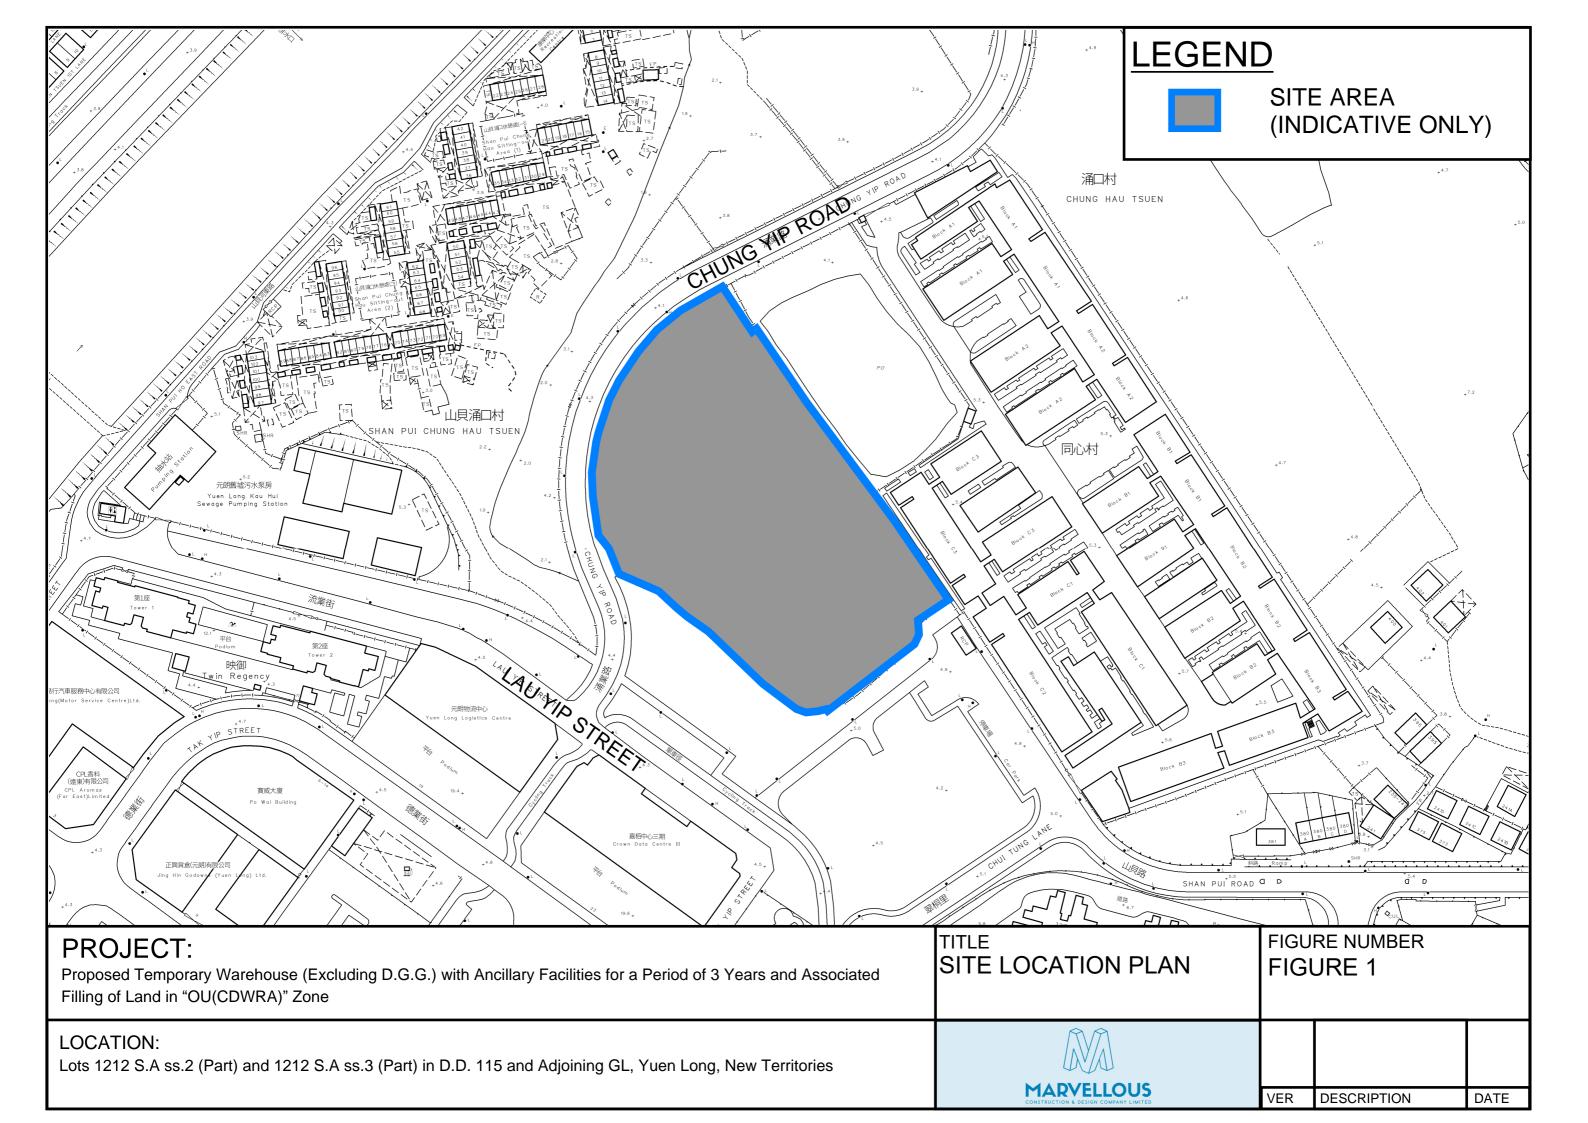

#### 2. Name of Authorised Agent (if applicable) 獲授權代理人姓名/名稱(如適用)

(□Mr. 先生 /□Mrs. 夫人 /□Miss 小姐 /□Ms. 女士 / ☑ Company 公司 /□Organisation 機構 )

R-riches Property Consultants Limited 盈卓物業顧問有限公司

| 3.  | Application Site 申請地點                                                                                             |                                                                                                                          |
|-----|-------------------------------------------------------------------------------------------------------------------|--------------------------------------------------------------------------------------------------------------------------|
| (a) | Full address / location /<br>demarcation district and lot<br>number (if applicable)<br>詳細地址/地點/丈量約份及<br>地段號碼(如適用) | Lots 1212 S.A ss.2 (Part) and 1212 S.A ss.3 (Part) in D.D. 115 and Adjoining Government Land, Yuen Long, New Territories |
| (b) | Site area and/or gross floor area<br>involved<br>涉及的地盤面積及/或總樓面面<br>積                                              | ☑Site area 地盤面積                                                                                                          |
| (c) | Area of Government land included<br>(if any)<br>所包括的政府土地面積(倘有)                                                    | <b>2,824</b>                                                                                                             |

| Application No.<br>申請編號                | (For Official Use Only) (請勿填寫此欄)                                                                                                                                                                                                                                                                                                                 |  |  |  |
|----------------------------------------|--------------------------------------------------------------------------------------------------------------------------------------------------------------------------------------------------------------------------------------------------------------------------------------------------------------------------------------------------|--|--|--|
| Location/address<br>位置/地址              | Lots 1212 S.A ss.2 (Part) and 1212 S.A ss.3 (Part) in D.D. 115 and Adjoining Government Land, Yuen Long, New Territories                                                                                                                                                                                                                         |  |  |  |
| Site area<br>地盤面積                      | 11,770       sq. m 平方米 ☑ About 約         (includes Government land of 包括政府土地       2,824       sq. m 平方米 ☑ About 約)                                                                                                                                                                                                                              |  |  |  |
| Plan<br>圖則                             | Draft Nam Sang Wai Outline Zoning Plan No.: S/YL-NSW/9                                                                                                                                                                                                                                                                                           |  |  |  |
| Zoning<br>地帶                           | "Other Specified Uses" annotated "Comprehensive Development to include Wetland Restoration Area" Zone                                                                                                                                                                                                                                            |  |  |  |
| Type of<br>Application<br>申請類別         | <ul> <li>☑ Temporary Use/Development in Rural Areas or Regulated Areas for a Period o 位於鄉郊地區或受規管地區的臨時用途/發展為期</li> <li>☑ Year(s) 年 □ Month(s) 月</li> <li>□ Renewal of Planning Approval for Temporary Use/Development in Rural Areas or Regulated Areas for a Period of 位於鄉郊地區或受規管地區臨時用途/發展的規劃許可續期為期</li> <li>□ Year(s) 年 □ Month(s) 月</li> </ul> |  |  |  |
| Applied use/<br>development<br>申請用途/發展 | Proposed Temporary Warehouse (Excluding Dangerous Goods Godown) with Ancillary Facilities for a Period of 3 Years and Associated Filling of Land                                                                                                                                                                                                 |  |  |  |