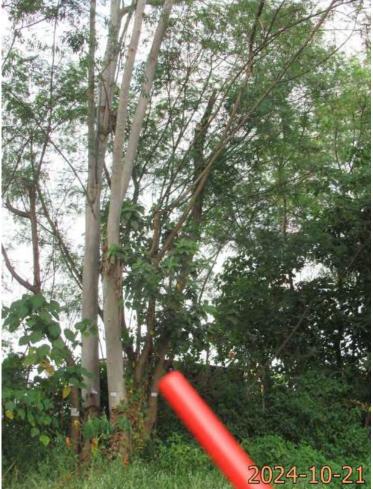

| Please state measure(s) to minimise the impact(s). For tree felling, please state the number, diameter at breast height and species of the affected trees (if possible) |
|-------------------------------------------------------------------------------------------------------------------------------------------------------------------------|
| 請註明盡量減少影響的措施。如涉及砍伐樹木,請說明受影響樹木的數目、及胸高度的樹                                                                                                                                 |
| 幹直徑及品種(倘可)                                                                                                                                                              |
|                                                                                                                                                                         |
|                                                                                                                                                                         |
|                                                                                                                                                                         |
|                                                                                                                                                                         |
|                                                                                                                                                                         |
|                                                                                                                                                                         |