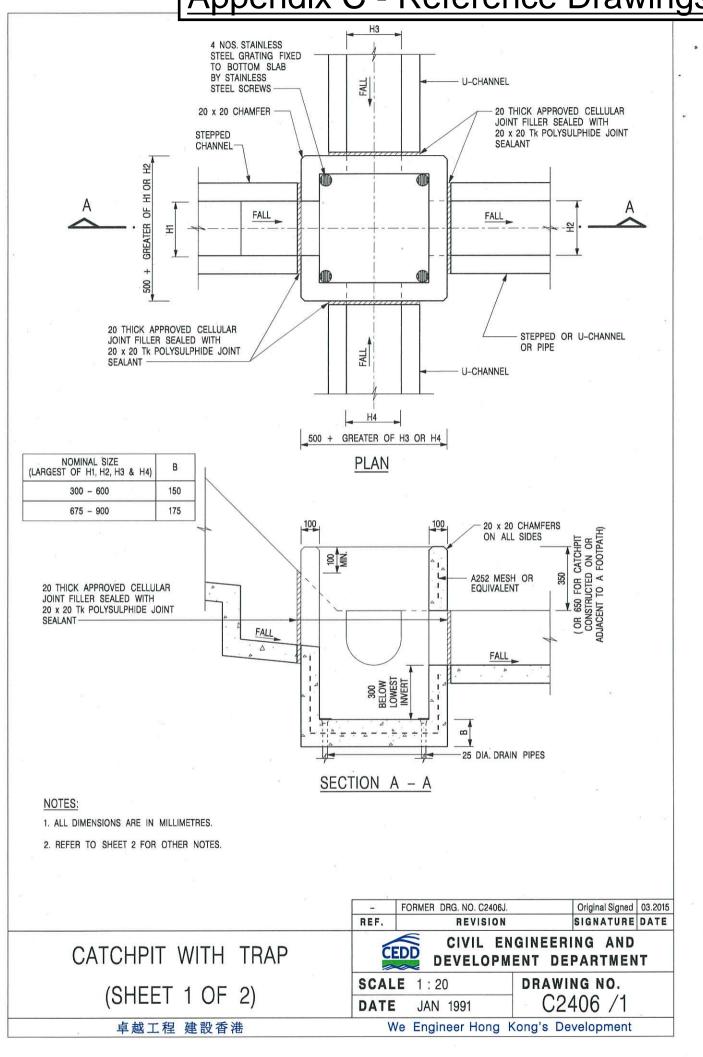

|                |        |  |
|                                                                                                                                                                                                                                                                                          |                           |           | ation Site onl<br>eam is about |                              |           |                     |                    | ve purpose             |              |                  |                    |                  |                   |                 |            |                                                   |                                       |                |        |  |



# Appendix C - Reference Drawings





#### ALTERNATIVE TOP SECTION FOR PRECAST CONCRETE COVERS / GRATINGS

#### NOTES:

- 1. ALL DIMENSIONS ARE IN MILLIMETRES.
- 2. ALL CONCRETE SHALL BE GRADE 20 /20.
- 3. CONCRETE SURFACE FINISH SHALL BE CLASS U2 OR F2 AS APPROPRIATE.
- 4. FOR DETAILS OF JOINT, REFER TO STD. DRG. NO. C2413.
- 5. CONCRETE TO BE COLOURED AS SPECIFIED.
- UNLESS REQUESTED BY THE MAINTENANCE PARTY AND AS DIRECTED BY THE ENGINEER, CATCHPIT WITH TRAP IS NORMALLY NOT PREFERRED DUE TO PONDING PROBLEM.
- 7. UPON THE REQUEST FROM MAINTENANCE PARTY, DRAIN PIPES AT CATCHPIT BASE CAN BE USED BUT THIS IS FOR CATCHPITS LOCATED AT SLOPE TOE ONLY AND AS DIRECTED BY THE ENGINEER.
- FOR CATCHPITS CONSTRUCTED ON OR ADJACENT TO A FOOTPATH, STEEL GRATINGS (SEE DETAIL 'A' ON STD. DRG. NO. C2405 /2 ) OR CONCRETE COVERS (SEE STD.