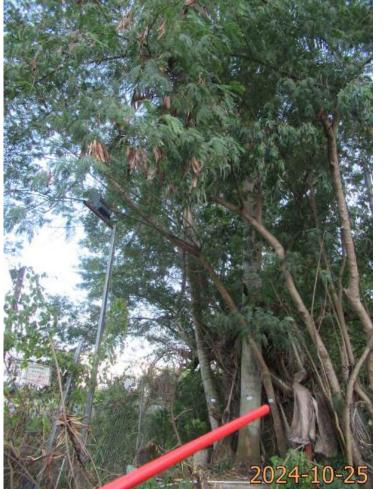

| Please state measure(s) to minimise the impact(s). For tree felling, please state the number, diameter at breast height and species of the affected trees (if possible) |
|-------------------------------------------------------------------------------------------------------------------------------------------------------------------------|
| 請註明盡量減少影響的措施。如涉及砍伐樹木,請說明受影響樹木的數目、及胸高度的樹                                                                                                                                 |
| 幹直徑及品種(倘可)                                                                                                                                                              |
|                                                                                                                                                                         |
|                                                                                                                                                                         |
|                                                                                                                                                                         |
|                                                                                                                                                                         |
|                                                                                                                                                                         |
|                                                                                                                                                                         |