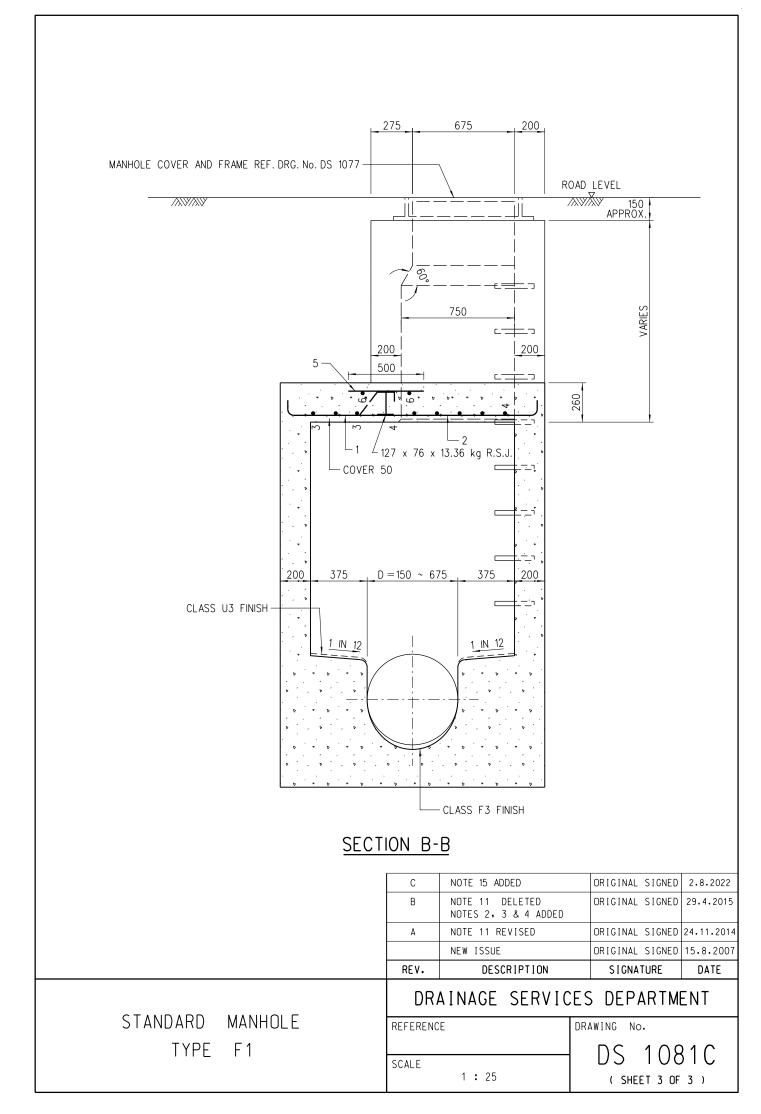

| Original Signed 04.2016  |
|--------------------|-------------------------------------------------|-------------------------|--------------------------|
|                    |                                                 | FORMER DRG. NO. C2406J. | Original Signed 03.2015  |
|                    | REF.                                            | REVISION                | SIGNATURE DATE           |
| CATCHPIT WITH TRAP | CIVIL ENGINEERING AND<br>DEVELOPMENT DEPARTMENT |                         |                          |
| (SHEET 2 OF 2)     | SCAL                                            | E 1:20<br>JAN 1991      | drawing no.<br>C2406 /2A |
| 卓越工程 建設香港          | V                                               | /e Engineer Hong I      | Kong's Development       |















# PROJECT:

Proposed Temporary Warehouse (Excluding D.G.G.) with Ancillary Facilities for a Period of 3 Years and Associated Filling of Land in "OU(CDWRA)" Zone

### LOCATION:

Lots 1212 S.A ss.2 (Part) and 1212 S.A ss.3 (Part) in D.D. 115 and Adjoining GL, Yuen Long, New Territories

# SITE PHOTOS





Annex 3b

Checklist to Requirements in Appendix I and II of DSD Advice Note No 1



| 1) <u>Description of Project</u>                                         |                                                                                                                                                                                                                                                                            |
|------------------------------------------------------------