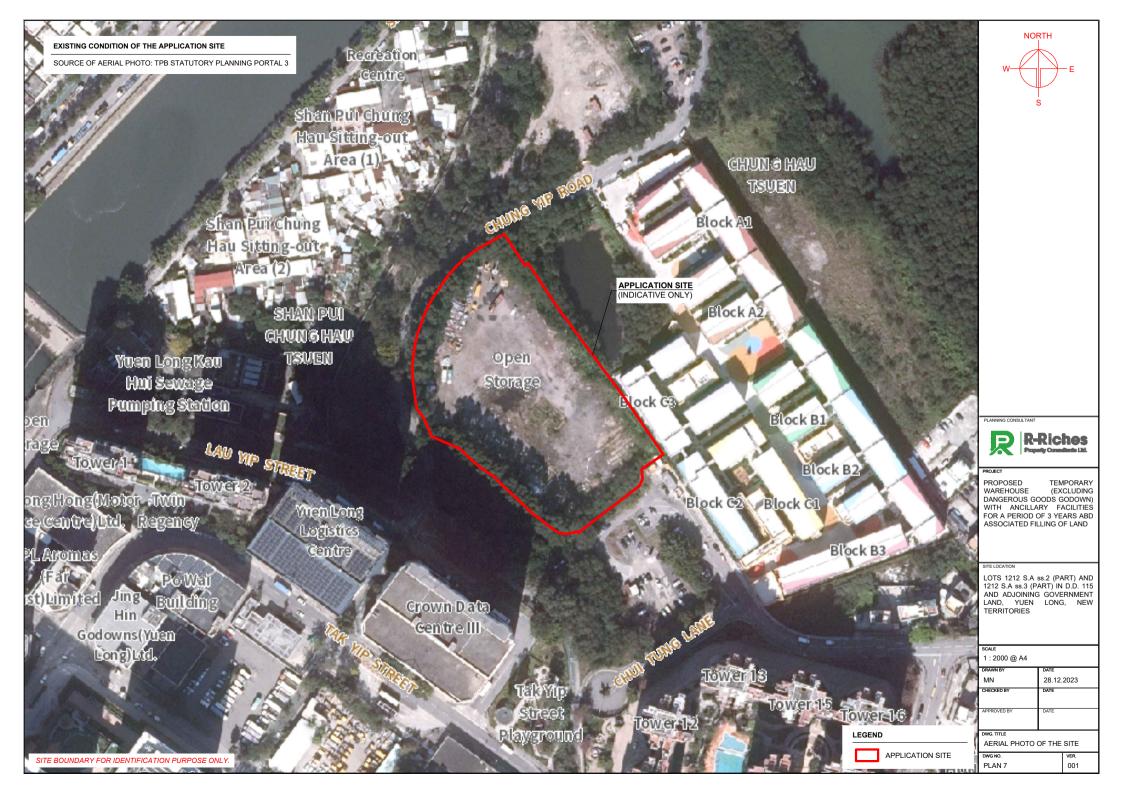

#### 2. Name of Authorised Agent (if applicable) 獲授權代理人姓名/名稱(如適用)

(□Mr. 先生 /□Mrs. 夫人 /□Miss 小姐 /□Ms. 女士 / ☑ Company 公司 /□Organisation 機構 )

R-riches Property Consultants Limited 盈卓物業顧問有限公司

| 3.  | Application Site 申請地點                                                                                             |                                                                                                                          |
|-----|-------------------------------------------------------------------------------------------------------------------|--------------------------------------------------------------------------------------------------------------------------|
| (a) | Full address / location /<br>demarcation district and lot<br>number (if applicable)<br>詳細地址/地點/丈量約份及<br>地段號碼(如適用) | Lots 1212 S.A ss.2 (Part) and 1212 S.A ss.3 (Part) in D.D. 115 and Adjoining Government Land, Yuen Long, New Territories |
| (b) | Site area and/or gross floor area<br>involved<br>涉及的地盤面積及/或總樓面面<br>積                                              | ☑Site area 地盤面積                                                                                                          |
| (c) | Area of Government land included<br>(if any)<br>所包括的政府土地面積(倘有)                                                    | <b>2,824</b>                                                                                                             |

| 6. Type(s) of Applicatio                                                                                                                                                                                                                | n 申請類別                                                               |                                                  |                                |                                        |        |
|-----------------------------------------------------------------------------------------------------------------------------------------------------------------------------------------------------------------------------------------|----------------------------------------------------------------------|--------------------------------------------------|--------------------------------|----------------------------------------|--------|
| <ul> <li>(A) Temporary Use/Development</li> <li>Regulated Areas</li> <li>位於鄉郊地區或受規管</li> <li>(For Renewal of Permiss</li> <li>proceed to Part (B))</li> <li>(如屬位於鄉郊地區或受規</li> </ul>                                                     | 地區土地上及/或建<br>ion for Temporary U                                     | 築物内進行為其<br>se or Developm                        | 期不超過三年的臨<br>ent in Rural Areas | 時用途/發展<br>s or Regulated               |        |
| (a) Proposed<br>use(s)/development<br>擬議用途/發展                                                                                                                                                                                           | Proposed Tempor<br>Ancillary Facilities<br>(Please illustrate the de | for a Period of 3                                | 3 Years and Assoc              | iated Filling of                       | Land   |
| (b) Effective period of<br>permission applied for<br>申請的許可有效期                                                                                                                                                                           | ✓ year(s)<br>□ month(s                                               | 年 …                                              | 3                              |                                        |        |
| (c) Development Schedule 發展細節表         Proposed uncovered land area 擬議露天土地面積                                                                                                                                                            |                                                                      |                                                  |                                | n ☑About 約<br>n □About 約<br>n ☑About 約 |        |
| Proposed height and use(s) of dif<br>的擬議用途 (如適用) (Please us<br>STRUCTURE USE                                                                                                                                                            | ferent floors of building                                            | space below is in:<br><b>COVERED</b>             | oplicable) 建築物/樟               | 構築物的擬議高,<br>E間不足,請另<br>BUILDING        | 度及不同樓層 |
| SITE                                                                                                                                                                                                                                    | EHOUSE (EXCL. D.G.G.)<br>OFFICE, WASHROOM,<br>SERVICE INSTALLATIONS  | AREA<br>6,649 m <sup>2</sup> (ABOUT)             | 13,298 m <sup>2</sup> (ABOUT)  | HEIGHT<br>13 m (2-STOREY)              | - ···· |
|                                                                                                                                                                                                                                         | TOTAL                                                                | 6,649 m² (ABOUT)                                 | 13,298 m <sup>2</sup> (ABOUT)  |                                        |        |
| Proposed number of car parking<br>Private Car Parking Spaces 私家<br>Motorcycle Parking Spaces 電單<br>Light Goods Vehicle Parking Sp<br>Medium Goods Vehicle Parking Sp<br>Heavy Goods Vehicle Parking Sp<br>Others (Please Specify) 其他 (語 | 至車車位<br>基車車位<br>aces 輕型貨車泊車位<br>Spaces 中型貨車泊車<br>paces 重型貨車泊車位       | <br><br>位                                        | ۇ <u>數</u> 目                   | 6<br>N/A<br>N/A<br>N/A<br>N/A          |        |
| Proposed number of loading/unle<br>Taxi Spaces 的士車位<br>Coach Spaces 旅遊巴車位<br>Light Goods Vehicle Spaces 輕望<br>Medium Goods Vehicle Spaces 重<br>Heavy Goods Vehicle Spaces 重<br>Others (Please Specify) 其他(詞                             | 型貨車車位<br>中型貨車車位<br>2型貨車車位                                            | <br>す車位的擬議數目<br><br><br><br><br><br><br><br><br> | Container Vehicle              | N/A                                    |        |

àv. 15

|                                                                                                                | Proposed operating hours 擬議營運時間<br>Monday to Saturday from 08:00 to 20:00. No operation on Sunday and public holidays |                                                                                                                                            |                                                                                                                                                                                                                                                                                                                                          |  |
|----------------------------------------------------------------------------------------------------------------|-----------------------------------------------------------------------------------------------------------------------|--------------------------------------------------------------------------------------------------------------------------------------------|------------------------------------------------------------------------------------------------------------------------------------------------------------------------------------------------------------------------------------------------------------------------------------------------------------------------------------------|--|
|                                                                                                                |                                                                                                                       |                                                                                                                                            |                                                                                                                                                                                                                                                                                                                                          |  |
| <ul> <li>(d) Any vehicular access to the site/subject building?</li> <li>是否有車路通往地盤/</li> <li>有關建築物?</li> </ul> |                                                                                                                       | ng?                                                                                                                                        | <ul> <li>✓ There is an existing access. (please indicate the street name, where appropriate)<br/>有一條現有車路。(請註明車路名稱(如適用))</li> <li>Accessible from Liu Yip Street via Chung Yip Road and a local access.</li> <li>□ There is a proposed access. (please illustrate on plan and specify the width)<br/>有一條擬議車路。(請在圖則顯示,並註明車路的闊度)</li> </ul> |  |
|                                                                                                                |                                                                                                                       | No 否                                                                                                                                       |                                                                                                                                                                                                                                                                                                                                          |  |
| (e)                                                                                                            | (If necessary, please u                                                                                               | ise separate she<br>for not provid                                                                                                         | 疑議發展計劃的影響<br>tets to indicate the proposed measures to minimise possible adverse impacts or give<br>ing such measures. 如需要的話,請另頁註明可盡量减少可能出現不良影響的                                                                                                                                                                                         |  |
| (i)                                                                                                            | Does the<br>development<br>proposal involve<br>alteration of<br>existing building?<br>擬議發展計劃是<br>否包括現有建築<br>物的改動?     | Yes 是<br>No 否<br>Yes 是                                                                                                                     | Please provide details 請提供詳情<br>                                                                                                                                                                                                                                                                                                         |  |
| (ii)                                                                                                           | Does the<br>development<br>proposal involve<br>the operation on the<br>right?<br>擬議發展是否涉<br>及右列的工程?                   | No 否                                                                                                                                       | <ul> <li>diversion, the extent of filling of land/pond(s) and/or excavation of land)</li> <li>(請用地盤平面圖顯示有關土地/池塘界線,以及河道改道、填塘、填土及/或挖土的細節及/或範圍)</li> <li>□ Diversion of stream 河道改道</li> <li>□ Filling of pond 填塘<br/>Area of filling 填塘面積</li></ul>                                                                                        |  |
| (iii)                                                                                                          | Would the<br>development<br>proposal cause any<br>adverse impacts?<br>擬議發展計劃會<br>否造成不良影<br>響?                         | On environm<br>On traffic 對<br>On water sup<br>On drainage<br>On slopes 對<br>Affected by s<br>Landscape In<br>Tree Felling<br>Visual Impac | 交通Yes 會No 不會✓ply 對供水Yes 會No 不會✓對排水Yes 會No 不會✓斜坡Yes 會No 不會✓lopes 受斜坡影響Yes 會No 不會✓mpact 構成景觀影響Yes 會No 不會✓                                                                                                                                                                                                                                  |  |