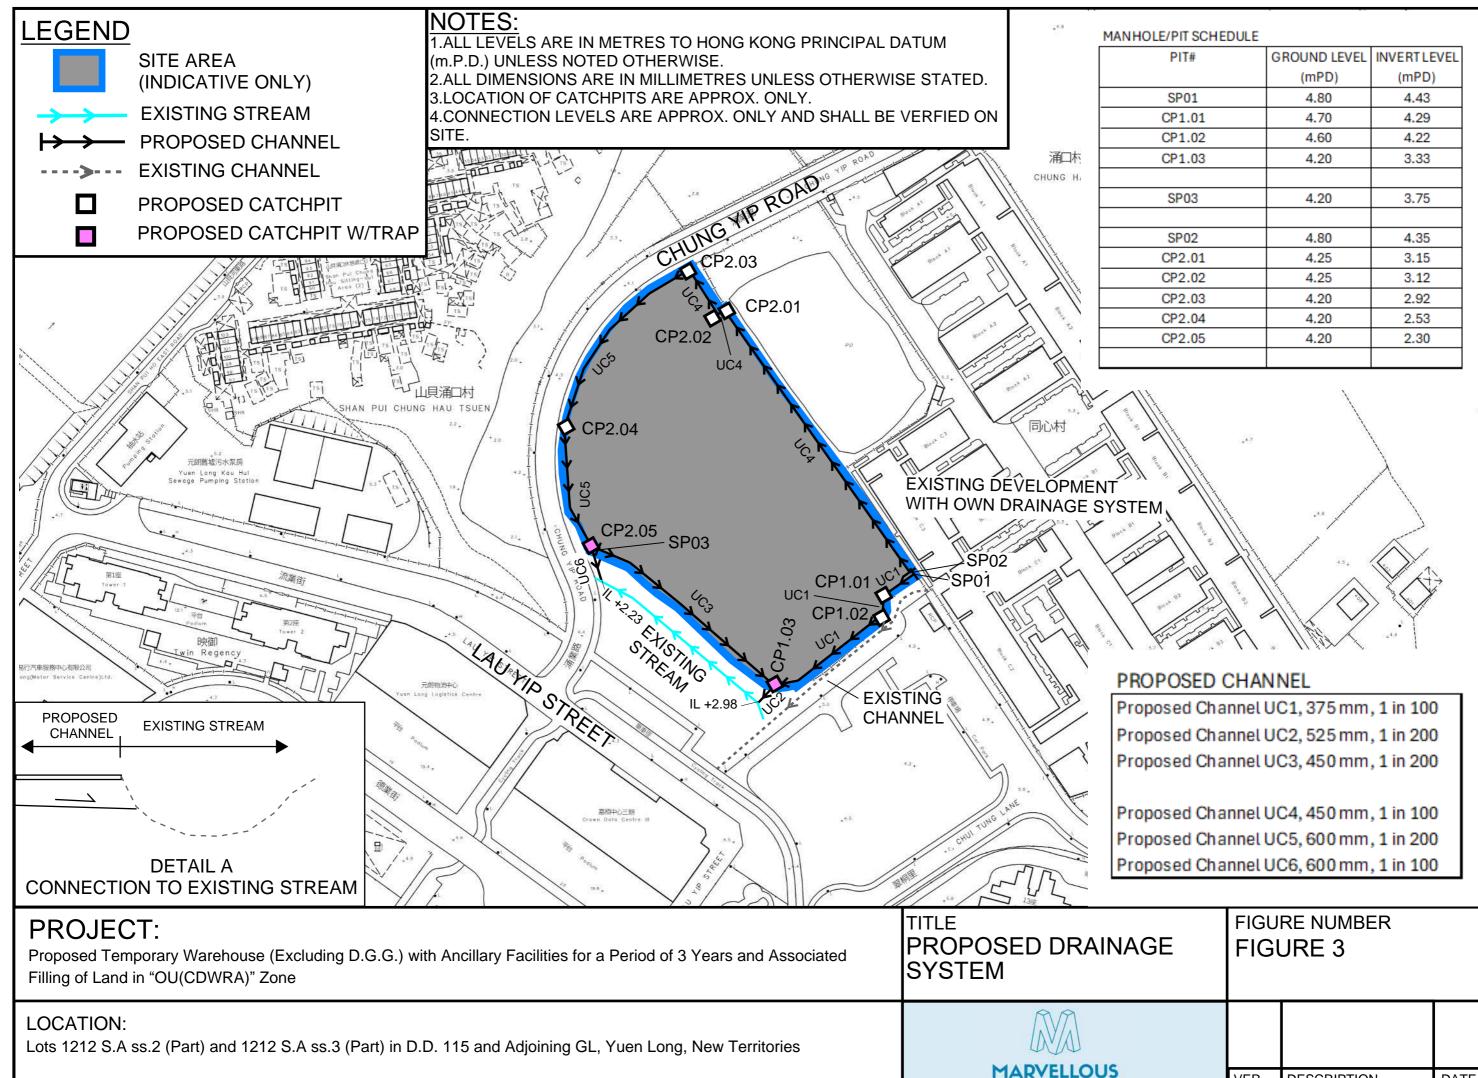

àv. 15

|                                                                                                                | Proposed operating hours 擬議營運時間<br>Monday to Saturday from 08:00 to 20:00. No operation on Sunday and public holidays |                                                                                                                                            |                                                                                                                                                                                                                                                                                                                                          |  |
|----------------------------------------------------------------------------------------------------------------|-----------------------------------------------------------------------------------------------------------------------|--------------------------------------------------------------------------------------------------------------------------------------------|------------------------------------------------------------------------------------------------------------------------------------------------------------------------------------------------------------------------------------------------------------------------------------------------------------------------------------------|--|
|                                                                                                                |                                                                                                                       |                                                                                                                                            |                                                                                                                                                                                                                                                                                                                                          |  |
| <ul> <li>(d) Any vehicular access to the site/subject building?</li> <li>是否有車路通往地盤/</li> <li>有關建築物?</li> </ul> |                                                                                                                       | ng?                                                                                                                                        | <ul> <li>✓ There is an existing access. (please indicate the street name, where appropriate)<br/>有一條現有車路。(請註明車路名稱(如適用))</li> <li>Accessible from Liu Yip Street via Chung Yip Road and a local access.</li> <li>□ There is a proposed access. (please illustrate on plan and specify the width)<br/>有一條擬議車路。(請在圖則顯示,並註明車路的闊度)</li> </ul> |  |
|                                                                                                                |                                                                                                                       | No 否                                                                                                                                       |                                                                                                                                                                                                                                                                                                                                          |  |
| (e)                                                                                                            | (If necessary, please u                                                                                               | ise separate she<br>for not provid                                                                                                         | 疑議發展計劃的影響<br>tets to indicate the proposed measures to minimise possible adverse impacts or give<br>ing such measures. 如需要的話,請另頁註明可盡量减少可能出現不良影響的                                                                                                                                                                                         |  |
| (i)                                                                                                            | Does the<br>development<br>proposal involve<br>alteration of<br>existing building?<br>擬議發展計劃是<br>否包括現有建築<br>物的改動?     | Yes 是<br>No 否<br>Yes 是                                                                                                                     | Please provide details 請提供詳情<br>                                                                                                                                                                                                                                                                                                         |  |
| (ii)                                                                                                           | Does the<br>development<br>proposal involve<br>the operation on the<br>right?<br>擬議發展是否涉<br>及右列的工程?                   | No 否                                                                                                                                       | <ul> <li>diversion, the extent of filling of land/pond(s) and/or excavation of land)</li> <li>(請用地盤平面圖顯示有關土地/池塘界線,以及河道改道、填塘、填土及/或挖土的細節及/或範圍)</li> <li>□ Diversion of stream 河道改道</li> <li>□ Filling of pond 填塘<br/>Area of filling 填塘面積</li></ul>                                                                                        |  |
| (iii)                                                                                                          | Would the<br>development<br>proposal cause any<br>adverse impacts?<br>擬議發展計劃會<br>否造成不良影<br>響?                         | On environm<br>On traffic 對<br>On water sup<br>On drainage<br>On slopes 對<br>Affected by s<br>Landscape In<br>Tree Felling<br>Visual Impac | 交通Yes 會No 不會✓ply 對供水Yes 會No 不會✓對排水Yes 會No 不會✓斜坡Yes 會No 不會✓lopes 受斜坡影響Yes 會No 不會✓mpact 構成景觀影響Yes 會No 不會✓                                                                                                                                                                                                                                  |  |