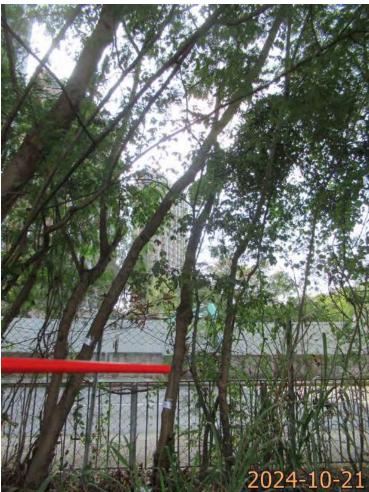

| Please state measure(s) to minimise the impact(s). For tree felling, please state the number, diameter at breast height and species of the affected trees (if possible) |
|-------------------------------------------------------------------------------------------------------------------------------------------------------------------------|
| 請註明盡量減少影響的措施。如涉及砍伐樹木,請說明受影響樹木的數目、及胸高度的樹                                                                                                                                 |
| 幹直徑及品種(倘可)                                                                                                                                                              |
|                                                                                                                                                                         |
|                                                                                                                                                                         |
|                                                                                                                                                                         |
|                                                                                                                                                                         |
|                                                                                                                                                                         |
|                                                                                                                                                                         |