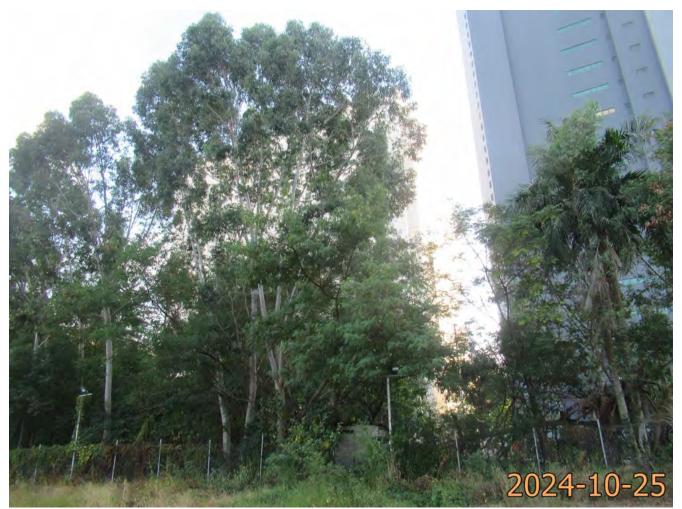

| Please state measure(s) to minimise the impact(s). For tree felling, please state the number, diameter at breast height and species of the affected trees (if possible) |
|-------------------------------------------------------------------------------------------------------------------------------------------------------------------------|
| 請註明盡量減少影響的措施。如涉及砍伐樹木,請說明受影響樹木的數目、及胸高度的樹                                                                                                                                 |
| 幹直徑及品種(倘可)                                                                                                                                                              |
|                                                                                                                                                                         |
|                                                                                                                                                                         |
|                                                                                                                                                                         |
|                                                                                                                                                                         |
|                                                                                                                                                                         |
|                                                                                                                                                                         |