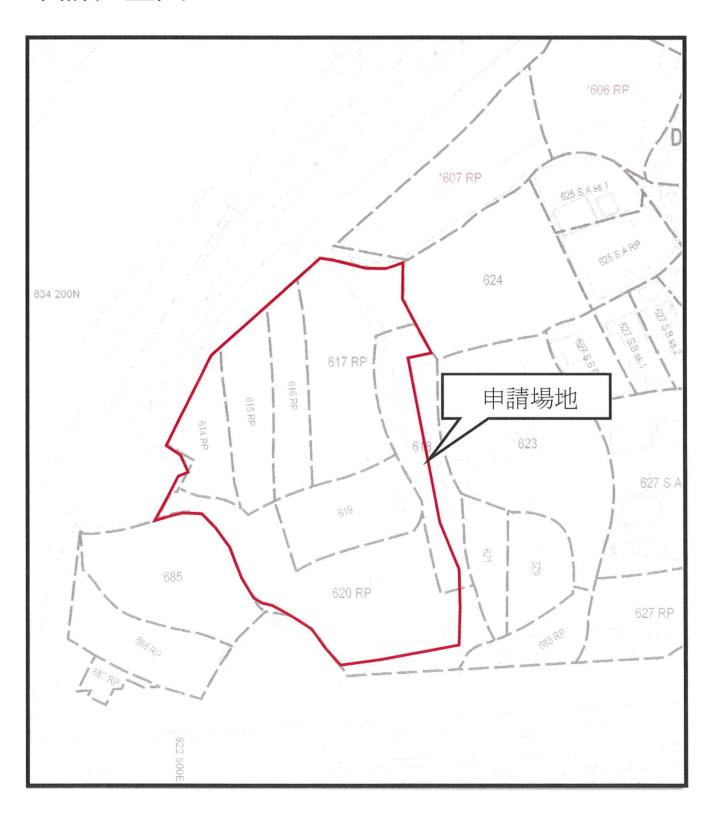

#### A/YL-NSW/336

Lots 614 RP, 615 RP, 616 RP, 617 RP, 618 (Part), 619 and 620 RP (Part) and adjoining Government Land in D.D. 115, Nam Sang Wai

Site area: About 3,100sq.m Includes Government Land of about 10sq.m