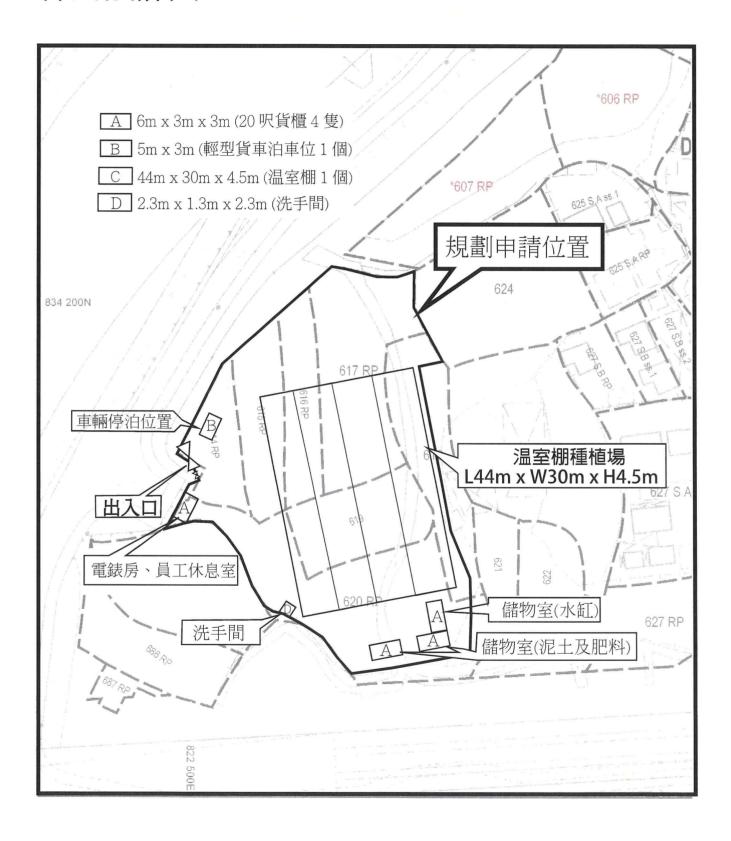

#### A/YL-NSW/336

Lots 614 RP, 615 RP, 616 RP, 617 RP, 618 (Part), 619 and 620 RP (Part) and adjoining Government Land in D.D. 115, Nam Sang Wai

Site area: About 3,100sq.m Includes Government Land of about 10sq.m

Zoning: "Undetermined"

Applied use: Greenhouse / 1 Vehicle Parking

Dear TPB Members,

Application 294 for similar use was approved on 24 Dec 2021 but revoked on 24 June 2022, a very short span in comparison to most operations.