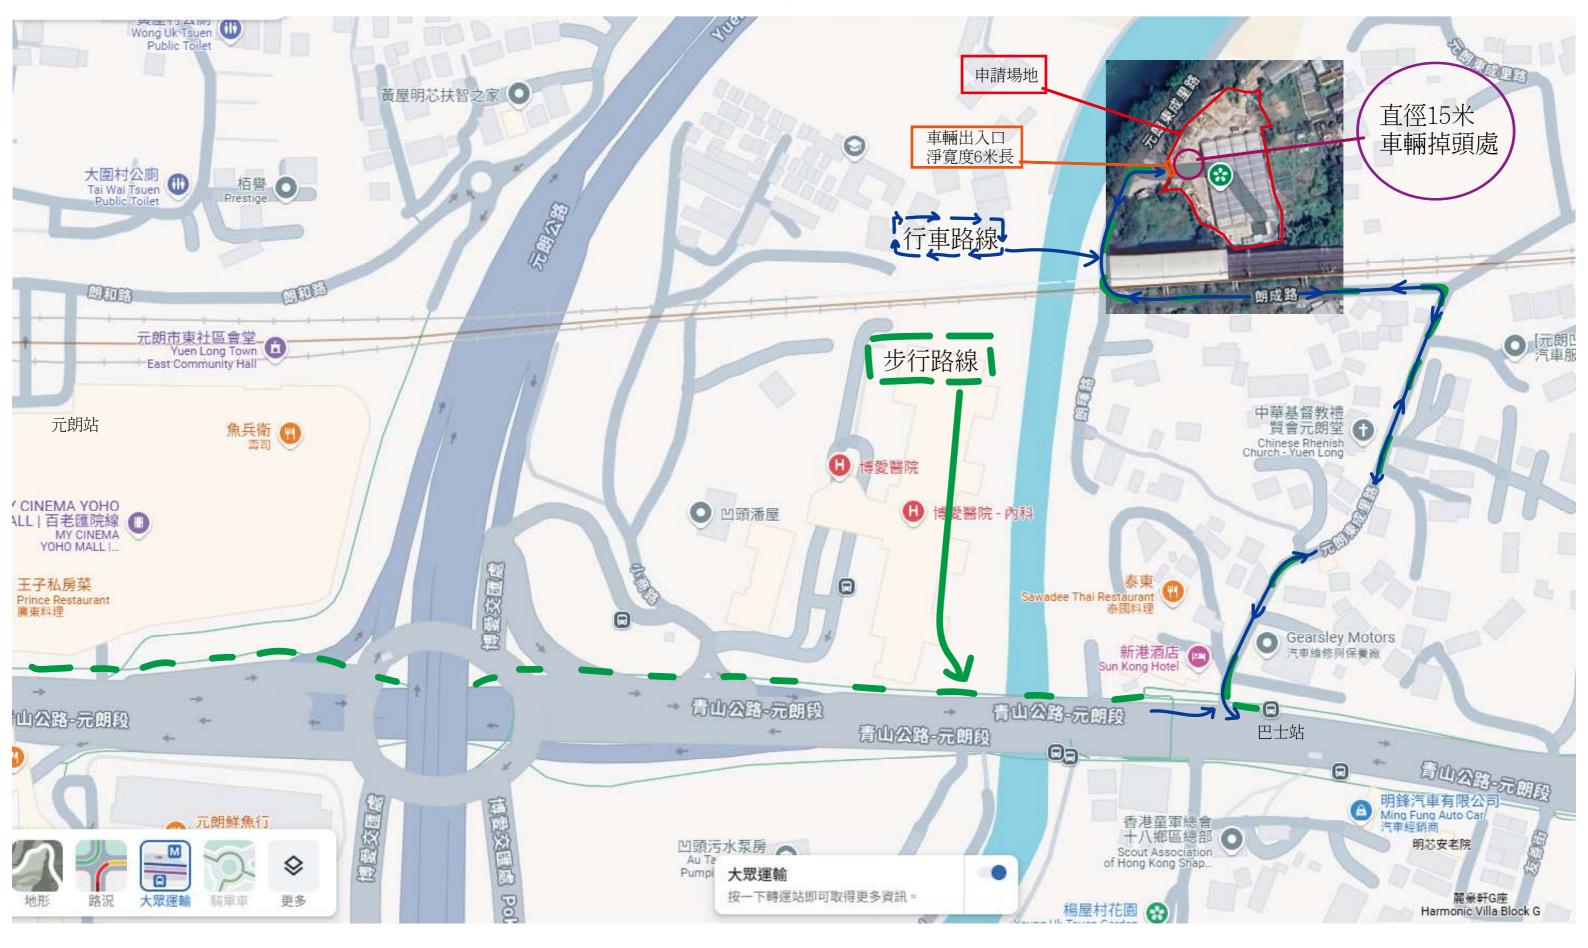

# 2. Traffic

Comments of the Commissioner for Transport:

- no adverse comment on the application from traffic engineering perspective; and
- advisory comments are in Appendix IV.

Comments of the Chief Highway Engineer/New Territories West, Highways Department (HyD):

- no in principle objection to the application from highway maintenance perspective;
- advisory comments are in **Appendix IV**.

# **Recommended Advisory Clauses**

- (a) to resolve any land issues relating to the applied use with the concerned owner(s) at the application site (the Site);
- (b) prior planning permission should have been obtained before commencing the development at the Site;
- (c) should the applicant fail to comply with any of the approval conditions again resulting in revocation of the planning permission, sympathetic consideration may not be given to any further applications;
- (d) to note the comments of the District Lands Officer/Yuen Long, Lands Department (LandsD) that:
  - if the planning application is approved, the lot owner(s) shall apply to his office for a Short Term Waiver (STW) and a Short Term Tenancy (STT) to permit the structure(s) erected within the said private lots and the occupation of the Government land. The application for STW and STT will be considered by the Government in its capacity as a landlord and there is no guarantee that they will be approved. The STW and STT, if approved, will be subject to such terms and conditions including the payment of waiver fee, rent and administrative fee as considered appropriate by LandsD. Besides, given the proposed use is temporary in nature, only erection of temporary structure(s) will be considered; and
  - it is noticed that staff resting rooms were proposed. According to the established practice, application for STW of structures for domestic/residential uses on private agricultural land will not be entertained. Hence, even if the Board approves the subject planning application, this office will not consider approving/regularising any structure(s) erected/to be erected on the lots for domestic/residential uses;
- (e) to note the comments of the Commissioner for Transport that:
  - the Site is connected to the public road network via a section of a local access road which is not managed by Transport Department. The land status of the local access road should be checked with the LandsD. Moreover, the management and maintenance responsibilities of the local access road should be clarified with the relevant lands and maintenance authorities accordingly;
  - sufficient manoeuvring space shall be provided within the Site; and
  - no vehicle is allowed to queue back to or reverse onto/from public road at any time during the planning approval period;
- (f) to note the comments of the Chief Highway Engineer/New Territories West, Highways Department (HyD) that:
  - HyD shall not be responsible for the maintenance of the proposed access, if any, connecting the Site to Long Fai Road. Presumably, the relevant department will provide comments to you, if any;
  - if proposed vehicular access is approved by the Transport Department (TD) and relevant departments, the applicant should ensure the run-in/out at Long Fai Road is