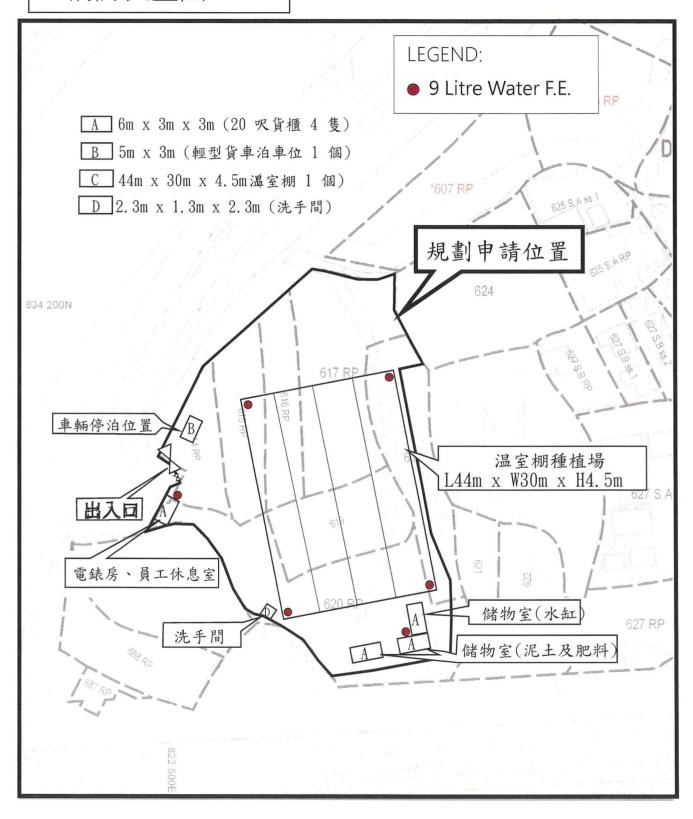

#### A/YL-NSW/336

Lots 614 RP, 615 RP, 616 RP, 617 RP, 618 (Part), 619 and 620 RP (Part) and adjoining Government Land in D.D. 115, Nam Sang Wai

Site area: About 3,100sq.m Includes Government Land of about 10sq.m

Zoning: "Undetermined"

Applied use: Greenhouse / 1 Vehicle Parking

Dear TPB Members,

Application 294 for similar use was approved on 24 Dec 2021 but revoked on 24 June 2022, a very short span in comparison to most operations.