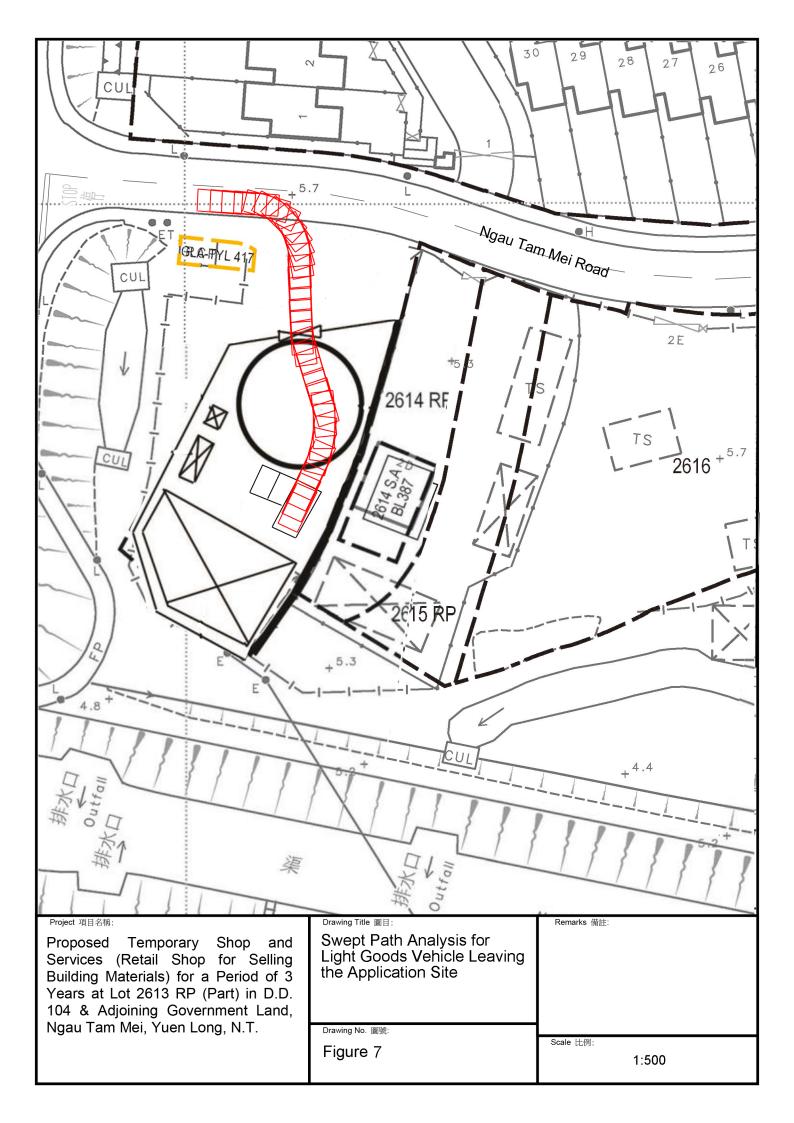

### Name of Authorised Agent (if applicable) 獲授權代理人姓名/名稱(如適用)

(口Mr. 先生 /口Mrs. 夫人 /口Miss 小姐 /口Ms. 女士 / ☑ Company 公司 /口 Organisation 機構 )

Metro Planning & Development Company Limited (都市規劃及發展顧問有限公司)

| 3.  | Application Site 申請地點                                                                                |                                                                                                 |
|-----|------------------------------------------------------------------------------------------------------|-------------------------------------------------------------------------------------------------|
| (a) | Full address / location / demarcation district and lot number (if applicable) 詳細地址/地點/丈量約份及地段號碼(如適用) | Lot 2613 RP (Part) in D.D. 104 & Adjoining Government Land, Ngau Tam Mei, Yuen Long, N.T.       |
| (b) | Site area and/or gross floor area involved<br>涉及的地盤面積及/或總樓面面<br>積                                    | ☑Site area 地盤面積 868 sq.m 平方米☑About 約 Not more than ☑Gross floor area 總樓面面積 258 sq.m 平方米□About 約 |
| (c) | Area of Government land included (if any)<br>所包括的政府土地面積(倘有)                                          | . 11 sq.m 平万米 ☑About 約                                                                          |