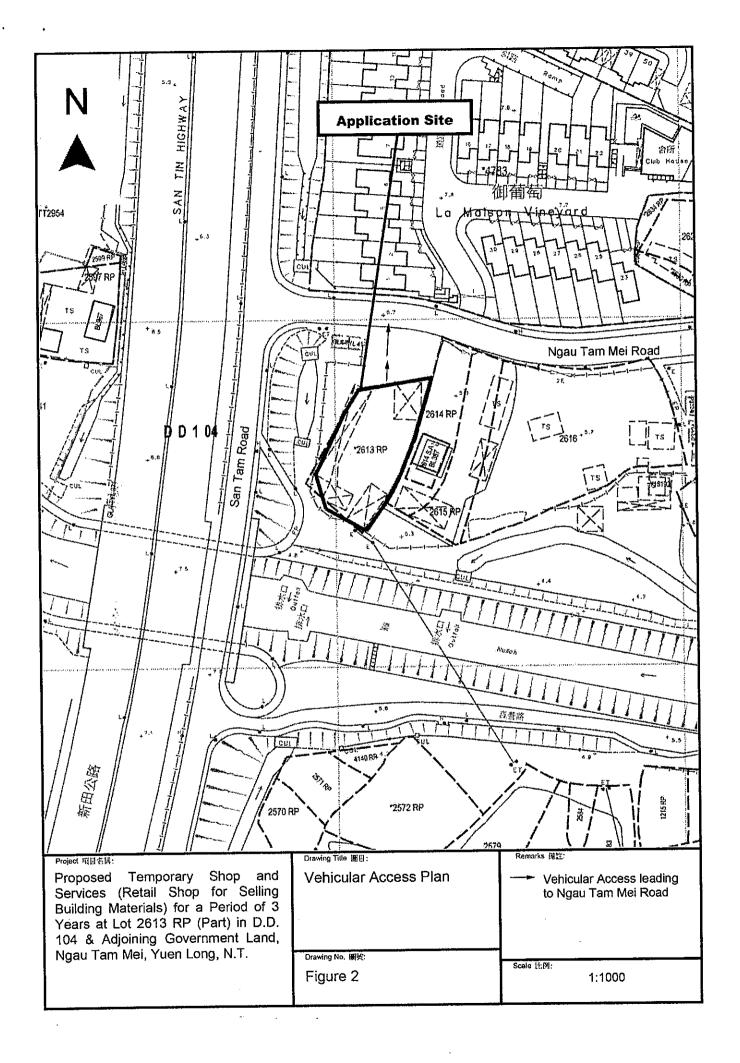

ent (DSD),

Time of Concentration (t<sub>c</sub>) = 0.14465 [ L/(H<sup>0.2</sup> ×A<sup>0.1</sup>) ] 
$$t_c = 0.14465 [80/(1.63^{0.2} \times 3,100^{0.1})]$$
 
$$t_c = 4.7 \text{ minutes}$$

With reference to the Intensity-Duration-Frequency Curves provided in the abovementioned manual, the mean rainfall intensity (i) for 1 in 50 recurrent flooding period is found to be 280 mm/hr

By Rational Method, 
$$Q_1 = 1 \times 280 \times 1,530 / 3,600$$
  
 $\therefore Q_1 = 241.11 \text{ l/s} = 14,466.67 \text{ l/min}$ 

2.2.2 In accordance with the Chart or the Rapid Design of Channels in "Geotechnical Manual for Slopes", for an approximate gradient of 1:110, the proposed 450mm surface channel is considered adequate to dissipate all the stormwater accrued by the catchment as shown in Figure 5.





Structure 3

Electricity meter room GFA: Not exceeding 10m<sup>2</sup> Height: Not exceeding 3m No. of storey: 1

8m wide Ingress/Egress

Structure 2

Toilet

GFA: Not exceeding 20m<sup>2</sup>. Height: Not exceeding 3m No. of storey: 1

17m-diameter manoeuvring circle

1 loading/unloading bay of 7m x 3.5m for light goods vehicle

2 parking spaces of 5m x 2.5m for

private car

Structure 1

Shop and services (Retail shop for seling building materials) GFA: Not exceeding 228m<sup>2</sup> Height: Not exceeding 4.5m No. of storey: 1

Project 項目名稱:

Proposed Temporary Shop and Services (Retail Shop for Selling Building Materials) for a Period of 3 Years at Lot 2613 RP (Part) in D.D. 104 & Adjoining Government Land, Ngau Tam Mei, Yuen Long, N.T.

Drawing Title 國目:

Proposed Layout Plan

Remar