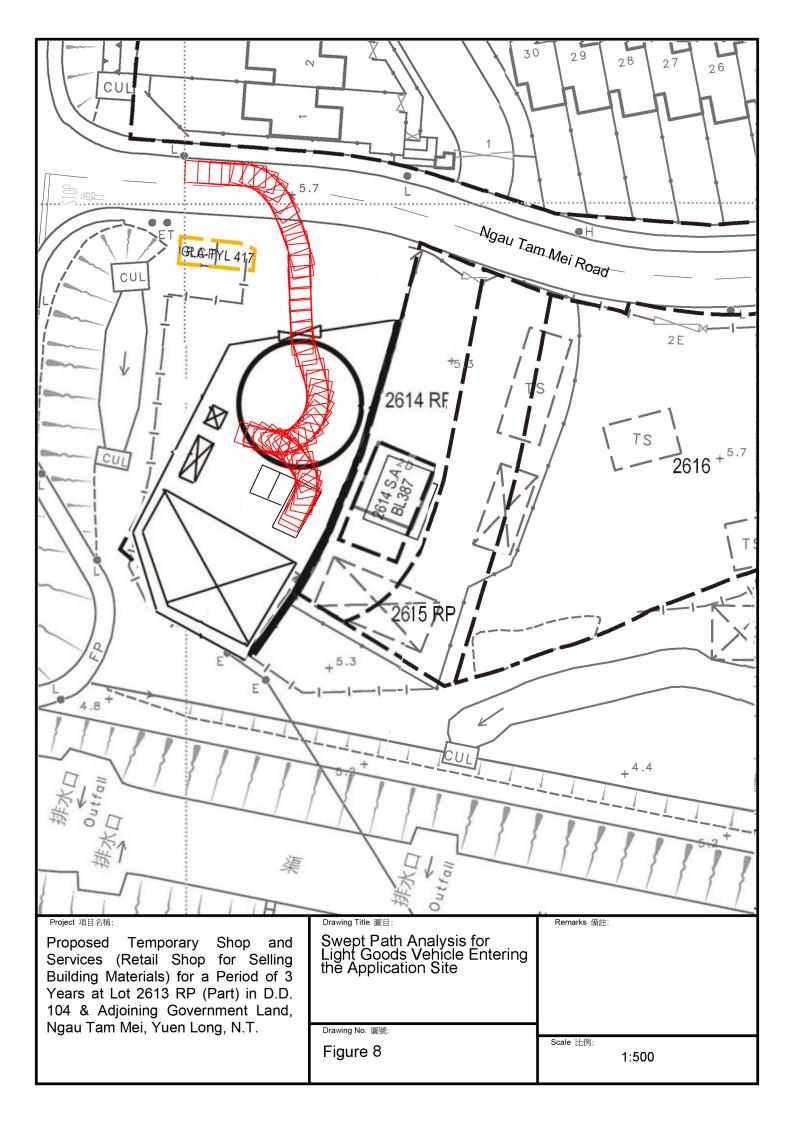

### Name of Authorised Agent (if applicable) 獲授權代理人姓名/名稱(如適用)

(口Mr. 先生 /口Mrs. 夫人 /口Miss 小姐 /口Ms. 女士 / ☑ Company 公司 /口 Organisation 機構 )

Metro Planning & Development Company Limited (都市規劃及發展顧問有限公司)

| 3.  | Application Site 申請地點                                                                                |                                                                                                 |
|-----|------------------------------------------------------------------------------------------------------|-------------------------------------------------------------------------------------------------|
| (a) | Full address / location / demarcation district and lot number (if applicable) 詳細地址/地點/丈量約份及地段號碼(如適用) | Lot 2613 RP (Part) in D.D. 104 & Adjoining Government Land, Ngau Tam Mei, Yuen Long, N.T.       |
| (b) | Site area and/or gross floor area involved<br>涉及的地盤面積及/或總樓面面<br>積                                    | ☑Site area 地盤面積 868 sq.m 平方米☑About 約 Not more than ☑Gross floor area 總樓面面積 258 sq.m 平方米□About 約 |
| (c) | Area of Government land included (if any)<br>所包括的政府土地面積(倘有)                                          | . 11 sq.m 平万米 ☑About 約                                                                          |