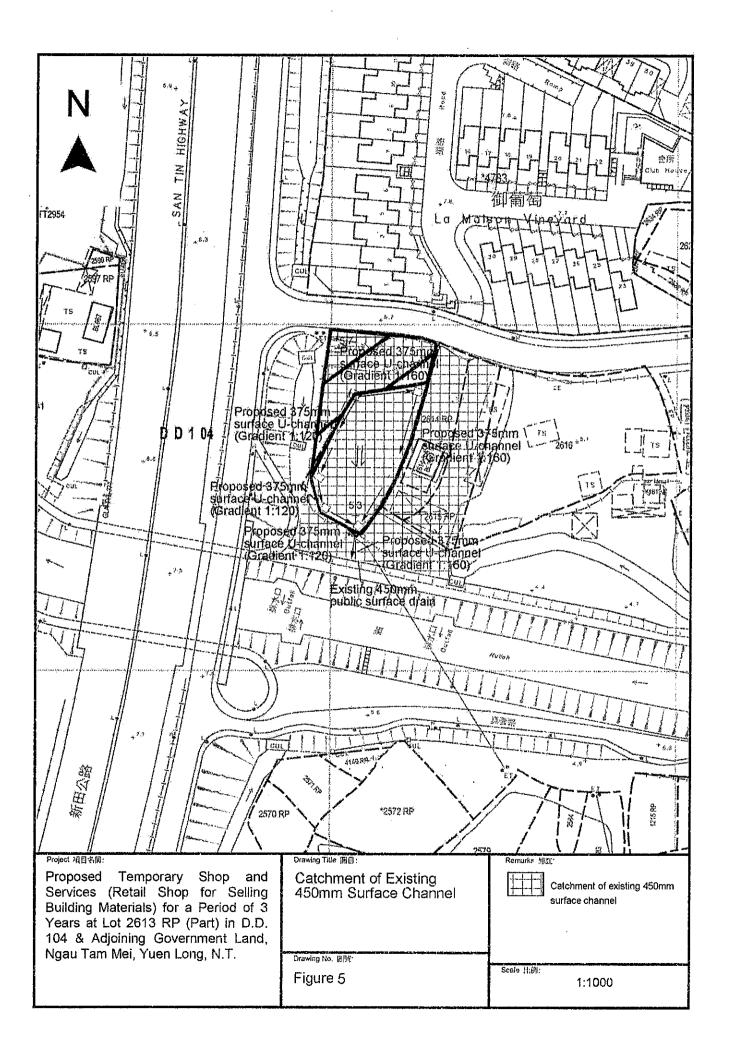

0m<sup>2</sup> Height: Not exceeding 3m No. of storey: 1

8m wide Ingress/Egress

Structure 2

Toilet

GFA: Not exceeding 20m<sup>2</sup>. Height: Not exceeding 3m No. of storey: 1

17m-diameter manoeuvring circle

1 loading/unloading bay of 7m x 3.5m for light goods vehicle

2 parking spaces of 5m x 2.5m for

private car

Structure 1

Shop and services (Retail shop for seling building materials) GFA: Not exceeding 228m<sup>2</sup> Height: Not exceeding 4.5m No. of storey: 1

Project 項目名稱:

Proposed Temporary Shop and Services (Retail Shop for Selling Building Materials) for a Period of 3 Years at Lot 2613 RP (Part) in D.D. 104 & Adjoining Government Land, Ngau Tam Mei, Yuen Long, N.T.

Drawing Title 國目:

Proposed Layout Plan

Remarks 備訂:

Drawing No. 图號:

Figure 3

Scale H.ØI:

1:1000





Total: 3 pages

Date: 20 July 2023

TPB Ref.: A/YL-NTM/461

By Email

Town Planning Board 15/F, North Point Government Offices 333, Java Road North Point Hong Kong (Attn: The Secretary)

Dear Sir,

Proposed Temporary Shop and Services (Retail Shop for Selling Building Materials) for a Period of 3 Years at Lot 2613 RP (Part) in D.D. 104 & Adjoining Government Land, Ngau Tam Mei, Yuen Long, N.T.

Our response to the comments of Transport Department is found below:

| Transport Department's comments                                                                                                                                                | Applicant's response                                   |
|---------------------------------------------------------------------------------------------