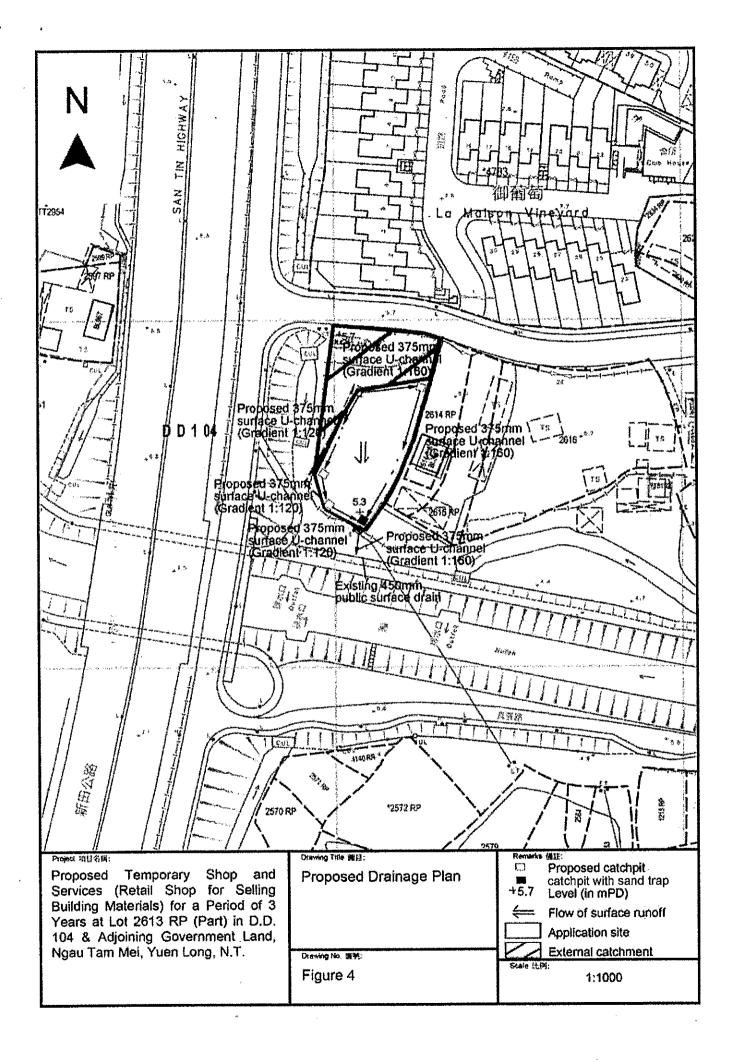

10m<sup>2</sup> Height: Not exceeding 3m No. of storey: 1

8m wide Ingress/Egress

Structure 2

Toilet

GFA: Not exceeding 20m<sup>2</sup>. Height: Not exceeding 3m No. of storey: 1

17m-diameter manoeuvring circle

1 loading/unloading bay of 7m x 3.5m for light goods vehicle

2 parking spaces of 5m x 2.5m for

private car

Structure 1

Shop and services (Retail shop for seling building materials) GFA: Not exceeding 228m<sup>2</sup> Height: Not exceeding 4.5m No. of storey: 1

Project 項目名稱:

Proposed Temporary Shop and Services (Retail Shop for Selling Building Materials) for a Period of 3 Years at Lot 2613 RP (Part) in D.D. 104 & Adjoining Government Land, Ngau Tam Mei, Yuen Long, N.T.

Drawing Title 國目:

Proposed Layout Plan

Remarks 備訂:

Drawing No. 图號:

Figure 3

Scale H.ØI:

1:1000





Total: 3 pages

Date: 20 July 2023

TPB Ref.: A/YL-NTM/461

By Email

Town Planning Board 15/F, North Point Government Offices 333, Java Road North Point Hong Kong (Attn: The Secretary)

Dear Sir,

Proposed Temporary Shop and Services (Retail Shop for Selling Building Materials) for a Period of 3 Years at Lot 2613 RP (Part) in D.D. 104 & Adjoining Government Land, Ngau Tam Mei, Yuen Long, N.T.

Our response to the comments of Transport Department is found below:

| Transport Department's comments                                                                                                                                                | Applicant's response                                   |
|-------------------------------------------------------------------------------------------