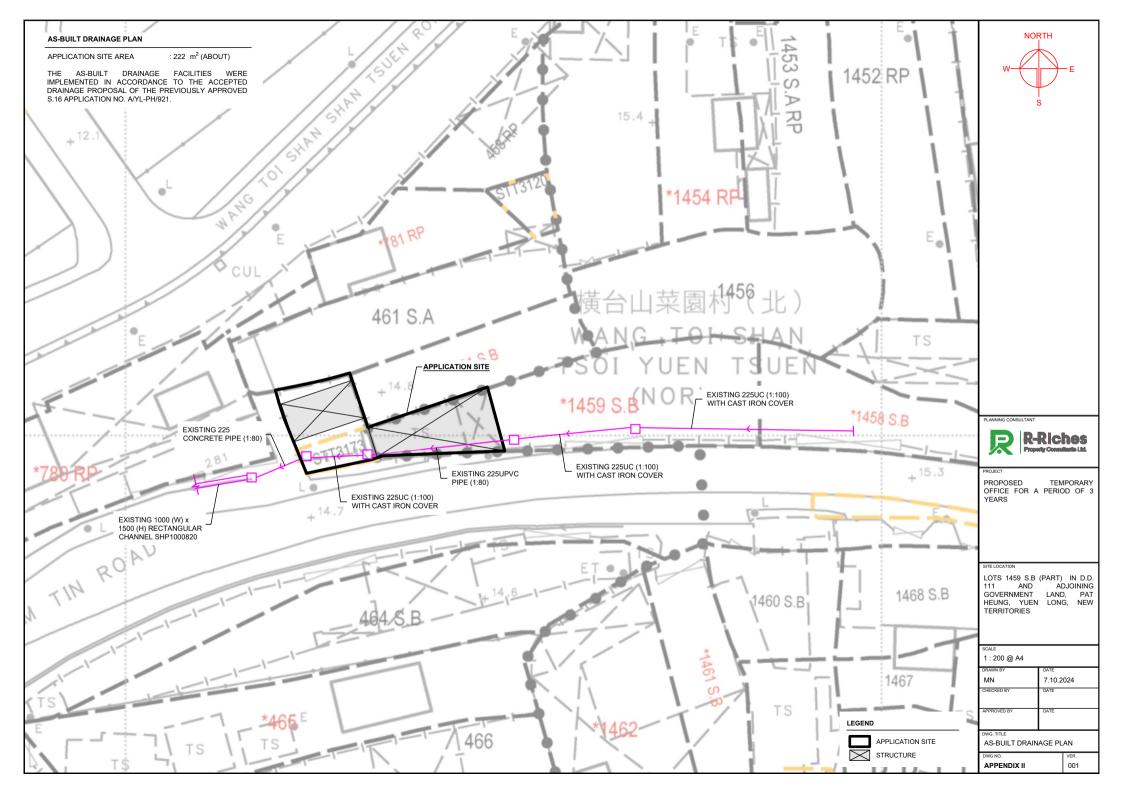

# 2. Name of Authorised Agent (if applicable) 獲授權代理人姓名/名稱(如適用)

(□Mr. 先生 /□Mrs. 夫人 /□Miss 小姐 /□Ms. 女士 /☑Company 公司 /□Organisation 機構 )

R-riches Property Consultants Limited 盈卓物業顧問有限公司

| 3.  | Application Site 申請地點                                                                                |                                                                                                      |
|-----|------------------------------------------------------------------------------------------------------|------------------------------------------------------------------------------------------------------|
| (a) | Full address / location / demarcation district and lot number (if applicable) 詳細地址/地點/丈量約份及地段號碼(如適用) | Lot 1459 S.B (Part) in D.D. 111 and adjoining Government Land, Pat Heung, Yuen Long, New Territories |
| (b) | Site area and/or gross floor area involved<br>涉及的地盤面積及/或總樓面面<br>積                                    | ☑Site area 地盤面積 222 sq.m 平方米☑About 約 ☑Gross floor area 總樓面面積 314 sq.m 平方米☑About 約                    |
| (c) | Area of Government land included (if any)<br>所包括的政府土地面積(倘有)                                          | 116 sq.m 平方米 ☑About 約                                                                                |