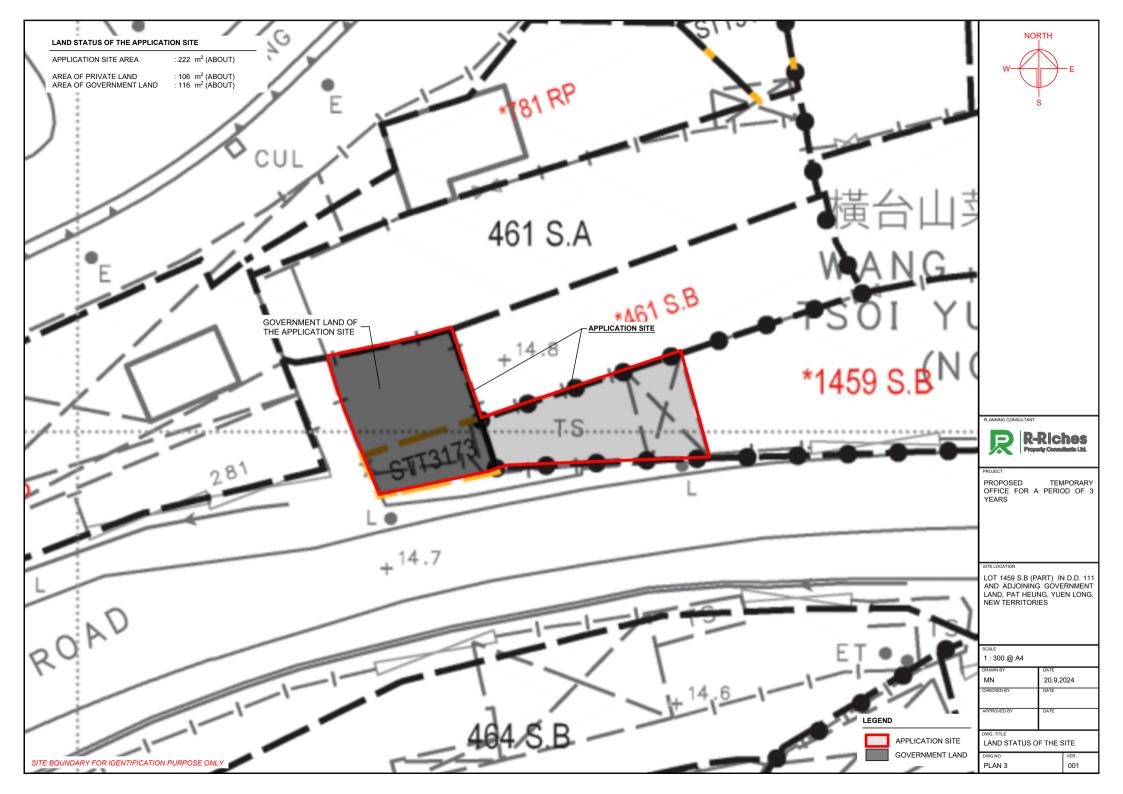

# 2. Name of Authorised Agent (if applicable) 獲授權代理人姓名/名稱(如適用)

(□Mr. 先生 /□Mrs. 夫人 /□Miss 小姐 /□Ms. 女士 /☑Company 公司 /□Organisation 機構 )

R-riches Property Consultants Limited 盈卓物業顧問有限公司

| 3.  | Application Site 申請地點                                                                                |                                                                                                      |
|-----|------------------------------------------------------------------------------------------------------|------------------------------------------------------------------------------------------------------|
| (a) | Full address / location / demarcation district and lot number (if applicable) 詳細地址/地點/丈量約份及地段號碼(如適用) | Lot 1459 S.B (Part) in D.D. 111 and adjoining Government Land, Pat Heung, Yuen Long, New Territories |
| (b) | Site area and/or gross floor area involved<br>涉及的地盤面積及/或總樓面面<br>積                                    | ☑Site area 地盤面積 222 sq.m 平方米☑About 約 ☑Gross floor area 總樓面面積 314 sq.m 平方米☑About 約                    |
| (c) | Area of Government land included (if any)<br>所包括的政府土地面積(倘有)                                          | 116 sq.m 平方米 ☑About 約                                                                                |