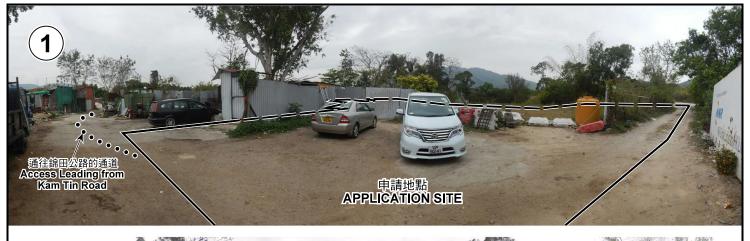

# 規劃署 PLANNING DEPARTMENT

參考編號 REFERENCE No. A/YL-PH/879

申請地點界線只作識別用 APPLICATION SITE BOUNDARY FOR IDENTIFICATION PURPOSE ONLY

本圖於2021年4月14日擬備·所根據的 資料為攝於2021年3月22日的實地照片 PLAN PREPARED ON 14.4.2021 BASED ON SITE PHOTOS TAKEN ON 22.3.2021

#### 實地照片 SITE PHOTOS

擬議臨時商店及服務行業(建築材料及五金零售商店) 連附屬辨公室及員工休息室(為期3年) 新界元朗八郷丈量約份第111約地段第2874號、第2875號(部分)、 第2894號(部分)及第2895號(部分)和毗連政府土地 PROPOSED TEMPORARY SHOP AND SERVICES (CONSTRUCTION MATERIALS AND METALWARE RETAIL SHOP) WITH ANCILLARY OFFICE AND STAFF REST ROOM FOR A PERIOD OF 3 YEARS LOTS 2874, 2875 (PART), 2894 (PART) AND 2895 (PART) IN D.D.111 AND ADJOINING GOVERNMENT LAND, PAT HEUNG, YUEN LONG, N.T.