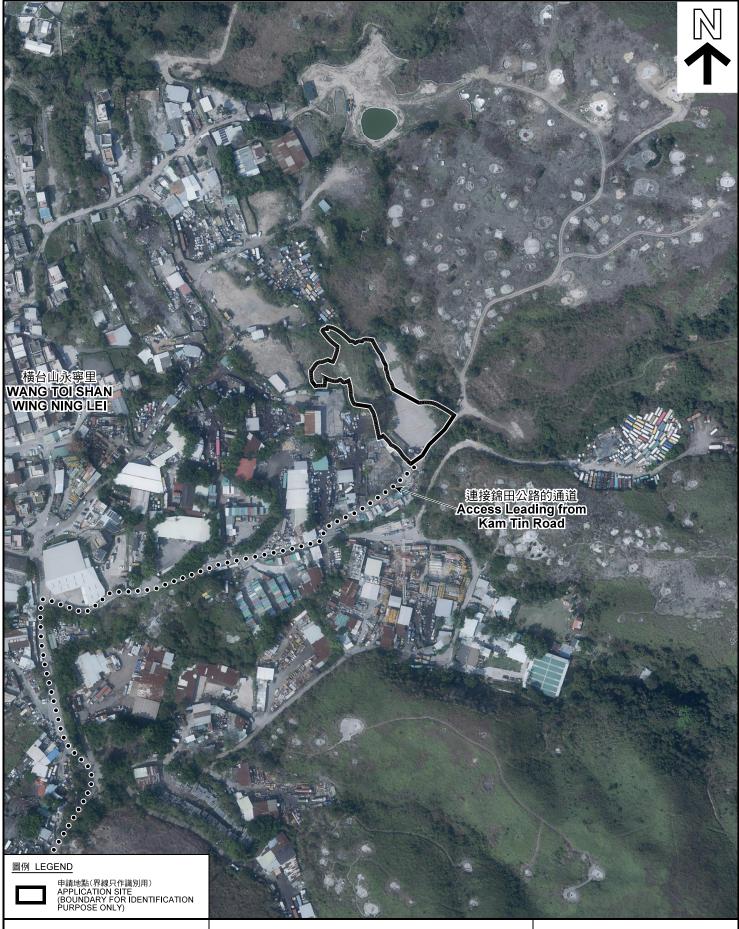

本摘要圖於2021年4月14日擬備,所根據 的資料為地政總署於2020年2月18日拍得 的航攝照片編號 E089258C EXTRACT PLAN PREPARED ON 14.4

BASED ON AERIAL PHOTO No.
E089258C TAKEN ON 18.2.2020
BY LANDS DEPARTMENT

### 航攝照片 AERIAL PHOTO

擬議臨時商店及服務行業(建築材料及五金零售商店) 連附屬辨公室及員工休息室(為期3年) 新界元朗八鄉丈量約份第111約地段第2874號、第2875號(部分)、 第2894號(部分)及第2895號(部分)和毗連政府土地 PROPOSED TEMPORARY SHOP AND SERVICES (CONSTRUCTION MATERIALS AND METALWARE RETAIL SHOP) WITH ANCILLARY OFFICE AND STAFF REST ROOM FOR A PERIOD OF 3 YEARS LOTS 2874, 2875 (PART), 2894 (PART) AND 2895 (PART) IN D.D.111 AND ADJOINING GOVERNMENT LAND, PAT HEUNG, YUEN LONG, N.T.

# 規劃署 PLANNING DEPARTMENT



參考編號 REFERENCE No. A/YL-PH/879











申請地點界線只作識別用 APPLICATION SITE BOUNDARY FOR IDENTIFICATION PURPOSE ONLY

本圖於2021年4月14日擬備·所根據的 資料為攝於2021年3月22日的實地照片 PLAN PREPARED ON 14.4.2021 BASED ON SIT