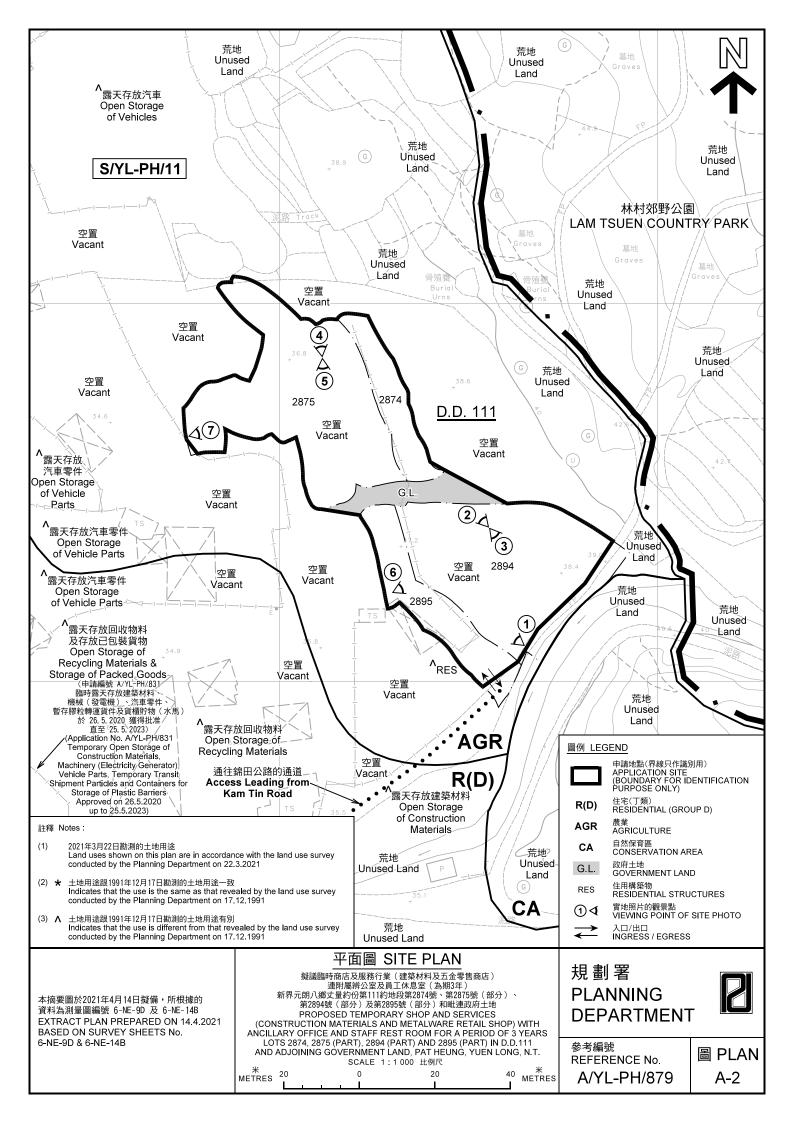

### 規劃署 PLANNING DEPARTMENT

參考編號 REFERENCE No. A/YL-PH/879

圖 PLAN A-4a

申請地點界線只作識別用 APPLICATION SITE BOUNDARY FOR IDENTIFICATION PURPOSE ONLY

本圖於2021年4月14日擬備·所根據的 資料為攝於2021年3月22日的實地照片 PLAN PREPARED ON 14.4.2021 BASED ON SITE PHOTOS TAKEN ON 22.3.2021

#### 實地照片 SITE PHOTOS

擬議臨時商店及服務行業(建築材料及五金零售商店) 連附屬辨公室及員工休息室(為期3年) 新界元朗八郷丈量約份第111約地段第2874號、第2875號(部分)、 第2894號(部分)及第2895號(部分)和毗連政府土地 PROPOSED TEMPORARY SHOP AND SERVICES (CONSTRUCTION MATERIALS AND METALWARE RETAIL SHOP) WITH ANCILLARY OFFICE AND STAFF REST ROOM FOR A PERIOD OF 3 YEARS LOTS 2874, 2875 (PART), 2894 (PART) AND 2895 (PART) IN D.D.111 AND ADJOINING GOVERNMENT LAND, PAT HEUNG, YUEN LONG, N.T.