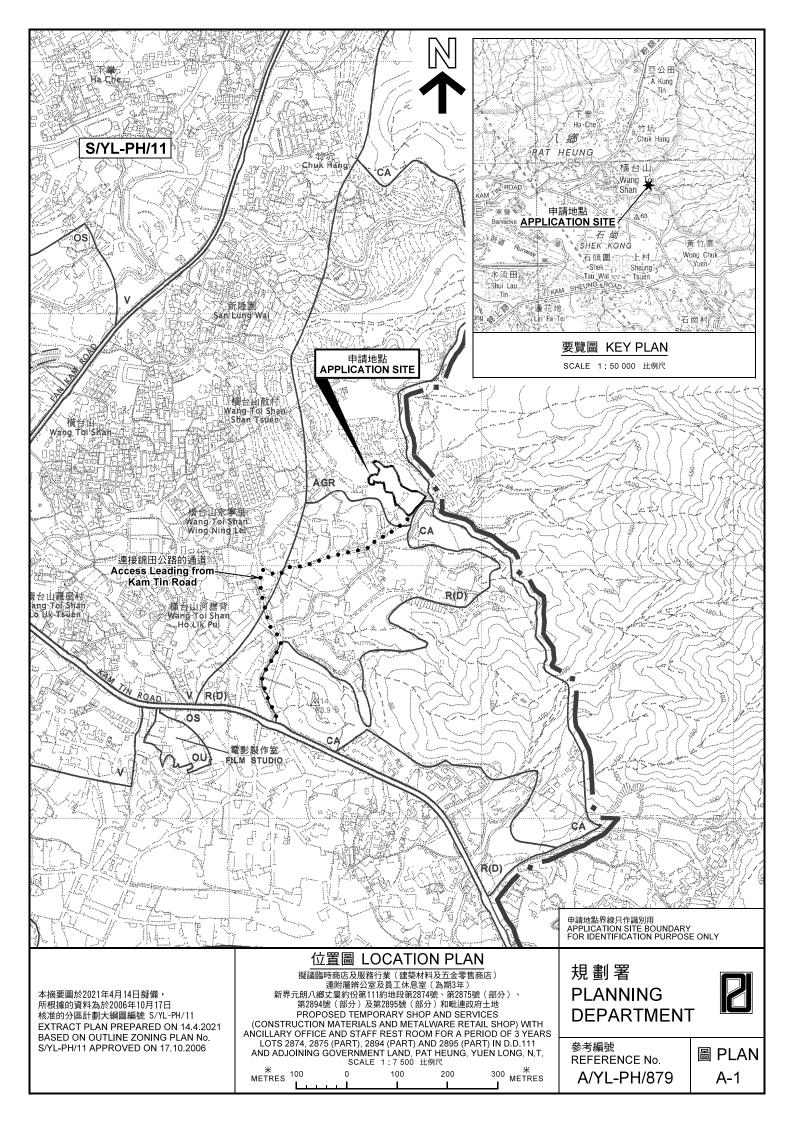

# 規劃署 PLANNING DEPARTMENT

參考編號 REFERENCE No. A/YL-PH/879

申請地點界線只作識別用 APPLICATION SITE BOUNDARY FOR IDENTIFICATION PURPOSE ONLY

本圖於2021年4月14日擬備·所根據的 資料為攝於2021年3月22日的實地照片 PLAN PREPARED ON 14.4.2021 BASED ON SITE PHOTOS TAKEN ON 22.3.2021

#### 實地照片 SITE PHOTOS

擬議臨時商店及服務行業(建築材料及五金零售商店) 連附屬辨公室及員工休息室(為期3年) 新界元朗八郷丈量約份第111約地段第2874號、第2875號(部分)、 第2894號(部分)及第2895號(部分)和毗連政府土地 PROPOSED TEMPORARY SHOP AND SERVICES (CONSTRUCTION MATERIALS AND METALWARE RETAIL SHOP) WITH ANCILLARY OFFICE AND STAFF REST ROOM FOR A PERIOD OF 3 YEARS LOTS 2874, 2875 (PART), 2894 (PART) AND 2895 (PART) IN D.D.111 AND ADJOINING GOVERNMENT LAND, PAT HEUNG, YUEN LONG, N.T.