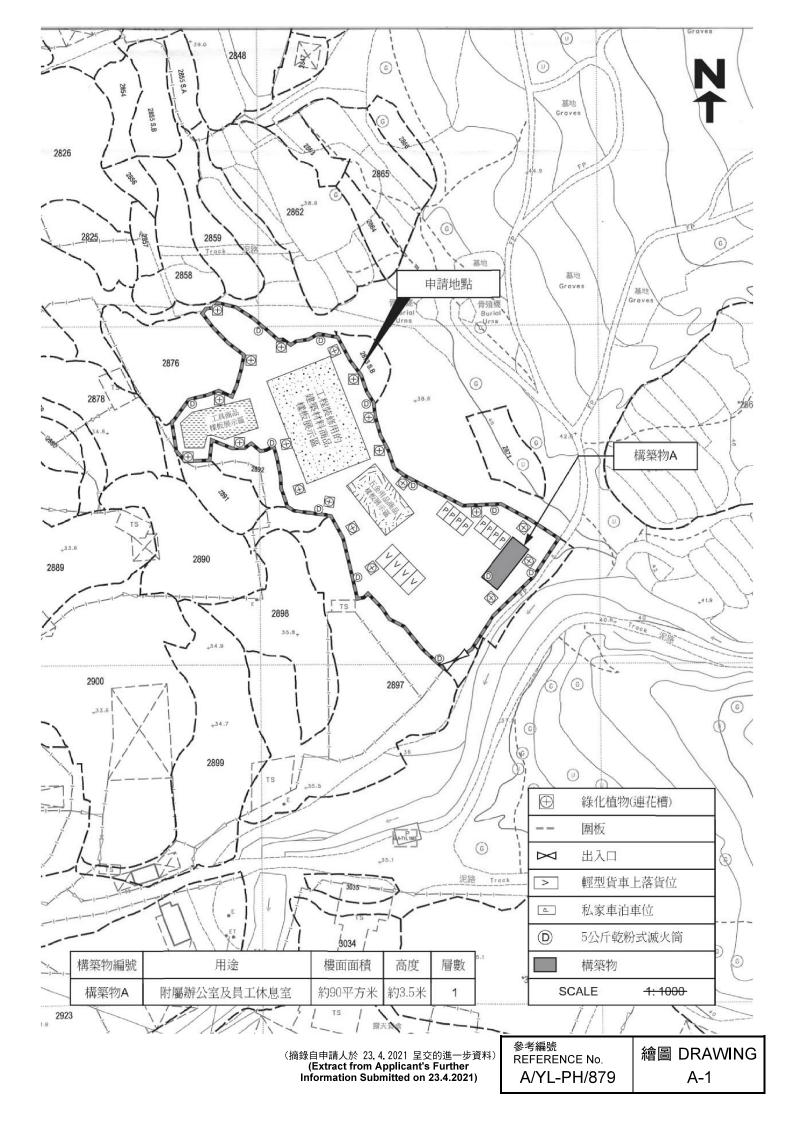

本摘要圖於2021年4月14日擬備,所根據 的資料為地政總署於2020年2月18日拍得 的航攝照片編號 E089258C EXTRACT PLAN PREPARED ON 14.4

BASED ON AERIAL PHOTO No.
E089258C TAKEN ON 18.2.2020
BY LANDS DEPARTMENT

### 航攝照片 AERIAL PHOTO

擬議臨時商店及服務行業(建築材料及五金零售商店) 連附屬辨公室及員工休息室(為期3年) 新界元朗八鄉丈量約份第111約地段第2874號、第2875號(部分)、 第2894號(部分)及第2895號(部分)和毗連政府土地 PROPOSED TEMPORARY SHOP AND SERVICES (CONSTRUCTION MATERIALS AND METALWARE RETAIL SHOP) WITH ANCILLARY OFFICE AND STAFF REST ROOM FOR A PERIOD OF 3 YEARS LOTS 2874, 2875 (PART), 2894 (PART) AND 2895 (PART) IN D.D.111 AND ADJOINING GOVERNMENT LAND, PAT HEUNG, YUEN LONG, N.T.