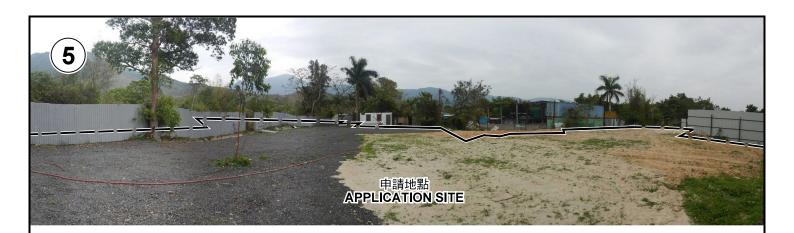

#### 實地照片 SITE PHOTOS

擬議臨時商店及服務行業(建築材料及五金零售商店) 連附屬辨公室及員工休息室(為期3年) 新界元朗八郷丈量約份第111約地段第2874號、第2875號(部分)、 第2894號(部分)及第2895號(部分)和毗連政府土地 PROPOSED TEMPORARY SHOP AND SERVICES (CONSTRUCTION MATERIALS AND METALWARE RETAIL SHOP) WITH ANCILLARY OFFICE AND STAFF REST ROOM FOR A PERIOD OF 3 YEARS LOTS 2874, 2875 (PART), 2894 (PART) AND 2895 (PART) IN D.D.111 AND ADJOINING GOVERNMENT LAND, PAT HEUNG, YUEN LONG, N.T.

### 規劃署 PLANNING DEPARTMENT

參考編號 REFERENCE No. A/YL-PH/879

圖 PLAN A-4a

申請地點界線只作識別用 APPLICATION SITE BOUNDARY FOR IDENTIFICATION PURPOSE ONLY

本圖於2021年4月14日擬備·所根據的 資料為攝於2021年3月22日的實地照片 PLAN PREPARED ON 14.4.2021 BASED ON SITE PHOTOS TAKEN ON 22.3.2021