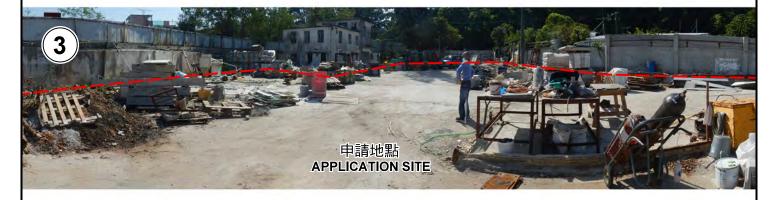

## 規劃署 PLANNING DEPARTMENT

參考編號 REFERENCE No. A/YL-PH/908

申請地點界線只作識別用 APPLICATION SITE BOUNDARY FOR IDENTIFICATION PURPOSE ONLY

本圖於2022年4月21日擬備,所根據的 資料為攝於2022年4月4日的實地照片 PLAN PREPARED ON 21.4.2022 BASED ON SITE PHOTOS TAKEN ON 4.4.2022

## 實地照片 SITE PHOTOS

擬議臨時存放建築材料連附屬辦公室(為期3年)及填土工程元朗八鄉丈量約份第111約地段第22號(部分)及第24號(部分) PROPOSED TEMPORARY STORAGE OF CONSTRUCTION MATERIALS WITH ANCILLARY OFFICE FOR A PERIOD OF 3 YEARS AND LAND FILLING LOTS 22 (PART) AND 24 (PART) IN D.D. 111, PAT HEUNG, YUEN LONG

## 規劃署 PLANNING DEPARTMENT

參考編號 REFERENCE No. A/YL-PH/908