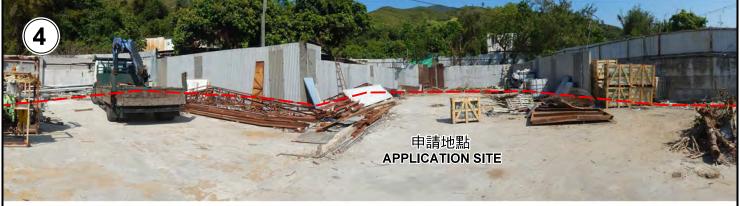

## 規劃署 PLANNING DEPARTMENT

參考編號 REFERENCE No. A/YL-PH/908

申請地點界線只作識別用 APPLICATION SITE BOUNDARY FOR IDENTIFICATION PURPOSE ONLY

本圖於2022年4月21日擬備,所根據的 資料為攝於2022年4月4日的實地照片 PLAN PREPARED ON 21.4.2022 BASED ON SITE PHOTOS TAKEN ON 4.4.2022

## 實地照片 SITE PHOTOS

擬議臨時存放建築材料連附屬辦公室(為期3年)及填土工程元朗八鄉丈量約份第111約地段第22號(部分)及第24號(部分) PROPOSED TEMPORARY STORAGE OF CONSTRUCTION MATERIALS WITH ANCILLARY OFFICE FOR A PERIOD OF 3 YEARS AND LAND FILLING LOTS 22 (PART) AND 24 (PART) IN D.D. 111, PAT HEUNG, YUEN LONG

## 規劃署 PLANNING DEPARTMENT

參考編號 REFERENCE No. A/YL-PH/908