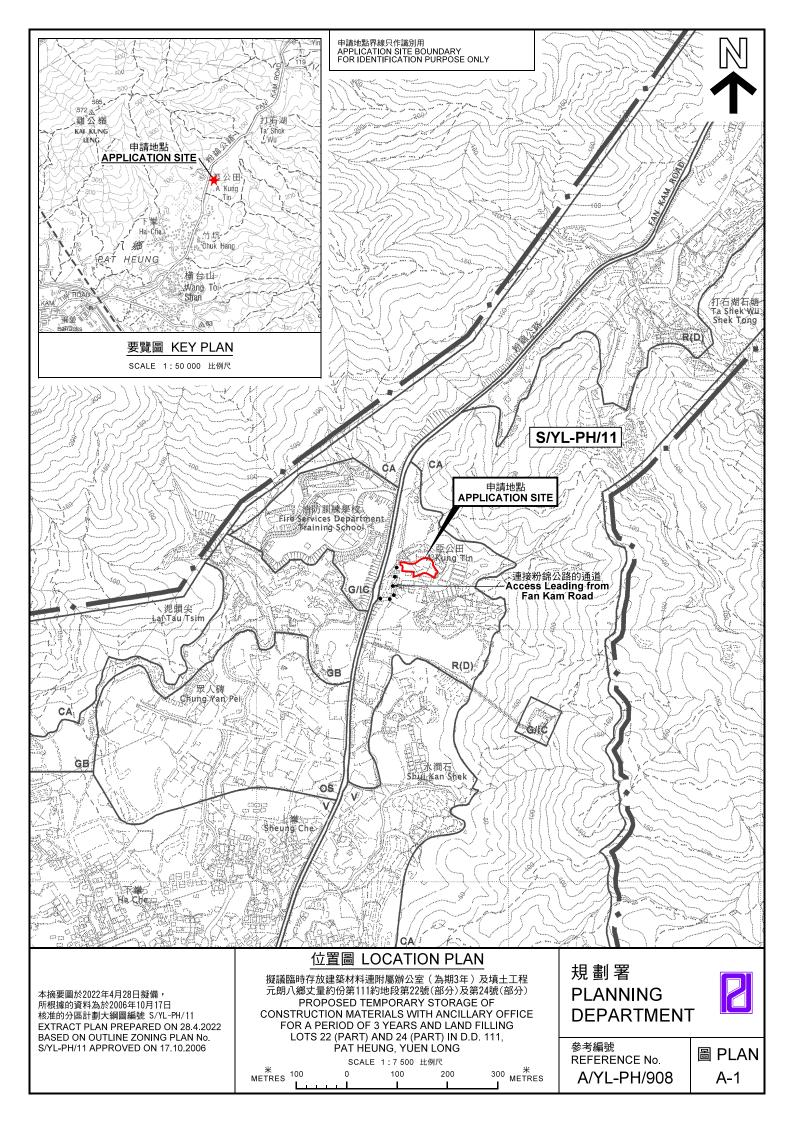

擬議臨時存放建築材料連附屬辦公室(為期3年)及填土工程元則八鄉丈量約份第111約地段第22號(部分)及第24號(部分) PROPOSED TEMPORARY STORAGE OF CONSTRUCTION MATERIALS WITH ANCILLARY OFFICE FOR A PERIOD OF 3 YEARS AND LAND FILLING LOTS 22 (PART) AND 24 (PART) IN D.D. 111, PAT HEUNG, YUEN LONG