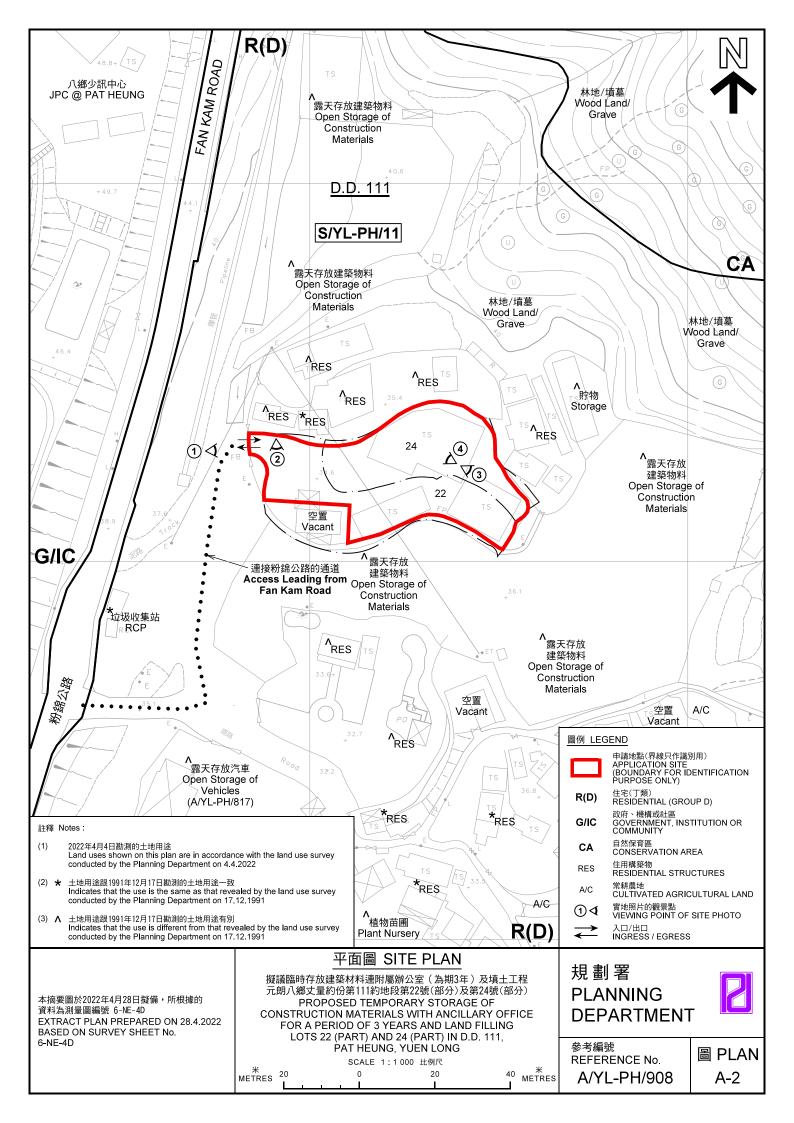

擬議臨時存放建築材料連附屬辦公室(為期3年)及填土工程元則八鄉丈量約份第111約地段第22號(部分)及第24號(部分) PROPOSED TEMPORARY STORAGE OF CONSTRUCTION MATERIALS WITH ANCILLARY OFFICE FOR A PERIOD OF 3 YEARS AND LAND FILLING LOTS 22 (PART) AND 24 (PART) IN D.D. 111, PAT HEUNG, YUEN LONG