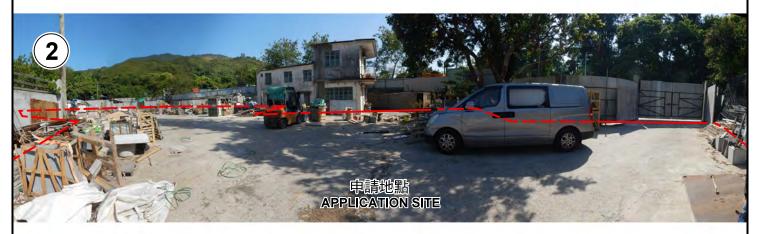

## 規劃署 PLANNING DEPARTMENT

參考編號 REFERENCE No. A/YL-PH/908

申請地點界線只作識別用 APPLICATION SITE BOUNDARY FOR IDENTIFICATION PURPOSE ONLY

本圖於2022年4月21日擬備,所根據的 資料為攝於2022年4月4日的實地照片 PLAN PREPARED ON 21.4.2022 BASED ON SITE PHOTOS TAKEN ON 4.4.2022

## 實地照片 SITE PHOTOS

擬議臨時存放建築材料連附屬辦公室(為期3年)及填土工程元朗八鄉丈量約份第111約地段第22號(部分)及第24號(部分) PROPOSED TEMPORARY STORAGE OF CONSTRUCTION MATERIALS WITH ANCILLARY OFFICE FOR A PERIOD OF 3 YEARS AND LAND FILLING LOTS 22 (PART) AND 24 (PART) IN D.D. 111, PAT HEUNG, YUEN LONG

## 規劃署 PLANNING DEPARTMENT

參考編號 REFERENCE No. A/YL-PH/908