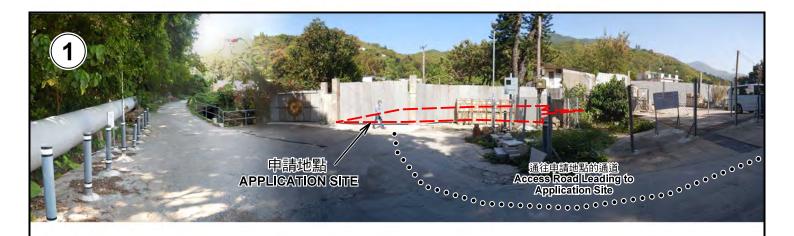

## 規劃署 PLANNING DEPARTMENT

參考編號 REFERENCE No. A/YL-PH/908

申請地點界線只作識別用 APPLICATION SITE BOUNDARY FOR IDENTIFICATION PURPOSE ONLY

本圖於2022年4月21日擬備,所根據的 資料為攝於2022年4月4日的實地照片 PLAN PREPARED ON 21.4.2022 BASED ON SITE PHOTOS TAKEN ON 4.4.2022

## 實地照片 SITE PHOTOS

擬議臨時存放建築材料連附屬辦公室(為期3年)及填土工程元朗八鄉丈量約份第111約地段第22號(部分)及第24號(部分) PROPOSED TEMPORARY STORAGE OF CONSTRUCTION MATERIALS WITH ANCILLARY OFFICE FOR A PERIOD OF 3 YEARS AND LAND FILLING LOTS 22 (PART) AND 24 (PART) IN D.D. 111, PAT HEUNG, YUEN LONG

## 規劃署 PLANNING DEPARTMENT

參考編號 REFERENCE No. A/YL-PH/908