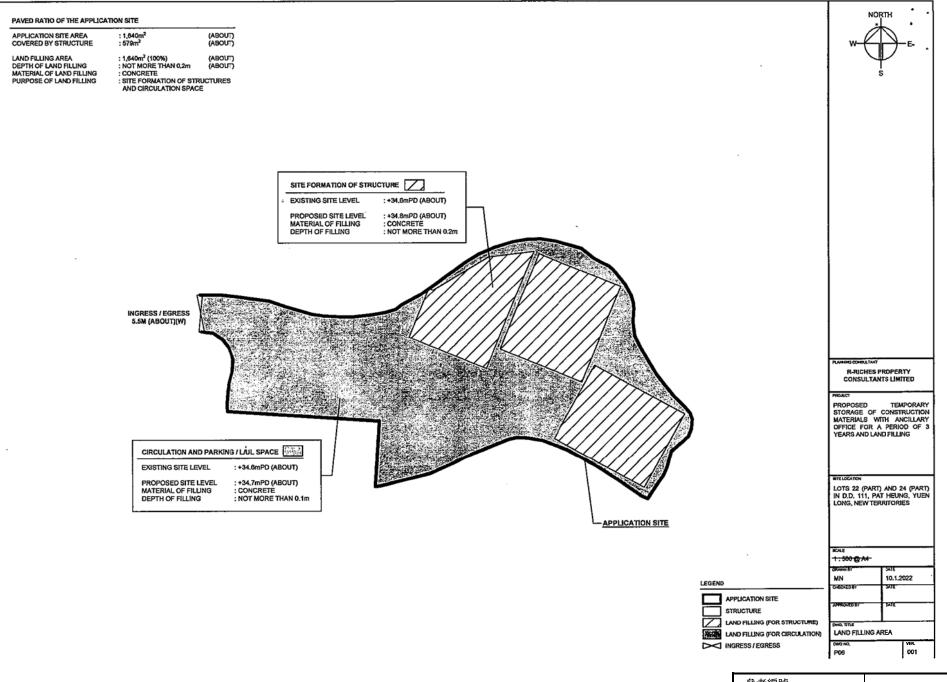

| DEVELOPMENTPARAMETERS                                                             |                                                                                               |                                                   | STRUCTURE         | USE                                                                                      | COVERED                                                | GFA                            | BUILDING                                           | NORTH                                                                                                                                                                                                                                                                                   |
|-----------------------------------------------------------------------------------|-----------------------------------------------------------------------------------------------|---------------------------------------------------|-------------------|------------------------------------------------------------------------------------------|--------------------------------------------------------|--------------------------------|----------------------------------------------------|-----------------------------------------------------------------------------------------------------------------------------------------------------------------------------------------------------------------------------------------------------------------------------------------|
| APPLICATION SITE AREA<br>COVERED AREA<br>UNCOVERED AREA                           | : 1,640m <sup>2</sup> (ABOUT)<br>: 579m <sup>2</sup> (ABOUT)<br>: 1,061m <sup>2</sup> (ABOUT) | _                                                 | B1                | STORAGE OF CONSTRUCTION MATERIAL<br>AND LOADING/UNLOADING SPACE                          | AREA<br>179m² (ABOUT)                                  | 179m² (ABOUT)                  | 8.23m (ABOUT) (1-STOREY)                           | w E                                                                                                                                                                                                                                                                                     |
| PLOT RATIO<br>SITE COVERAGE                                                       | : 0.4 (ABOUT)<br>: 35 % (ABOUT)                                                               |                                                   | 82<br>83          | STORAGE OF CONSTRUCTION MATERIAL<br>STORAGE OF CONSTRUCTION MATERIAL<br>ANCILLARY OFFICE | 206m <sup>2</sup> (ABOUT)<br>194m <sup>2</sup> (ABOUT) | 206m² (ABOUT)<br>194m² (ABOUT) | 8.23m (ABOUT)(1-STOREY)<br>8.23m (ABOUT)(1-STOREY) |                                                                                                                                                                                                                                                                                         |
| NO. OF STRUCTURE<br>DOMESTIC GFA<br>NON-DOMESTIC GFA<br>TOTAL GFA                 | : 3<br>: NOT APPLICABLE<br>: 579m <sup>2</sup> (ABOUT)<br>: 579m <sup>2</sup> (ABOUT)         |                                                   |                   | TOTAL                                                                                    | 579m² (ABOUT)                                          | 579m <sup>2</sup> (ABOUT)      |                                                    | s                                                                                                                                                                                                                                                                                       |
| BUILDING HEIGHT<br>NO. OF STOREY                                                  | : 8.23m (ABOUT)<br>: 1                                                                        |                                                   |                   |                                                                                          |                                                        |                                |                                                    |                                                                                                                                                                                                                                                                                         |
| "                                                                                 | NGRESS / EGRESS<br>5.5M (ABOUT)(W)                                                            |                                                   | CIRCULATION SPACE | <u>B2</u>                                                                                | B3 APPLICATION SI                                      | TE.                            |                                                    | PLAYERS CORRECTION  R-RICHES PROPERTY CONSULTANTS LIMITED  PROPOSED TEMPORARY STORAGE OF CONSTRUCTION MATERIALS WITH ANCILLARY OFFICE FOR A PERIOD OF YEARS AND LAND FILLING  BITLICOLION  BITLICOLION LOTIS 22 (PART) AND 24 (PART IN D.D. 111, PAT HELING, YUE! LONG, NEW TERRITORIES |
|                                                                                   | I OADING PROVISIONS                                                                           |                                                   |                   |                                                                                          |                                                        |                                |                                                    | 1:500 @ A4-                                                                                                                                                                                                                                                                             |
| PARKING AND LOADING LINE                                                          |                                                                                               | .2                                                |                   |                                                                                          |                                                        | LEGE                           | ND                                                 | DRAWNEY OATE MN 7.1.2022 OGOGOBY OATE                                                                                                                                                                                                                                                   |
| PARKING AND LOADING/UNI NO. OF PRIVATE CAR PARKE                                  | NG SPACE                                                                                      | :3<br>:5m (1) X 25m (14)                          |                   |                                                                                          |                                                        |                                |                                                    |                                                                                                                                                                                                                                                                                         |
| NO. OF PRIVATE CAR PARKE<br>DIMENSION OF PARKING SP.<br>NO. OF LAUL SPACE FOR LIG | ACE<br>HT GOODS VEHICLE                                                                       | : 5m (L) X 2.5m (W)<br>: 1                        |                   |                                                                                          |                                                        |                                | APPLICATION SITE                                   | NAMES ONLE                                                                                                                                                                                                                                                                              |
|                                                                                   | ACE<br>HT GOODS VEHICLE                                                                       | : 5m (L) X 2.5m (W)<br>: 1<br>: 7m (L) X 3.5m (W) |                   |                                                                                          |                                                        |                                | STRUCTURE PARKING SPACE                            |                                                                                                                                                                                                                                                                                         |