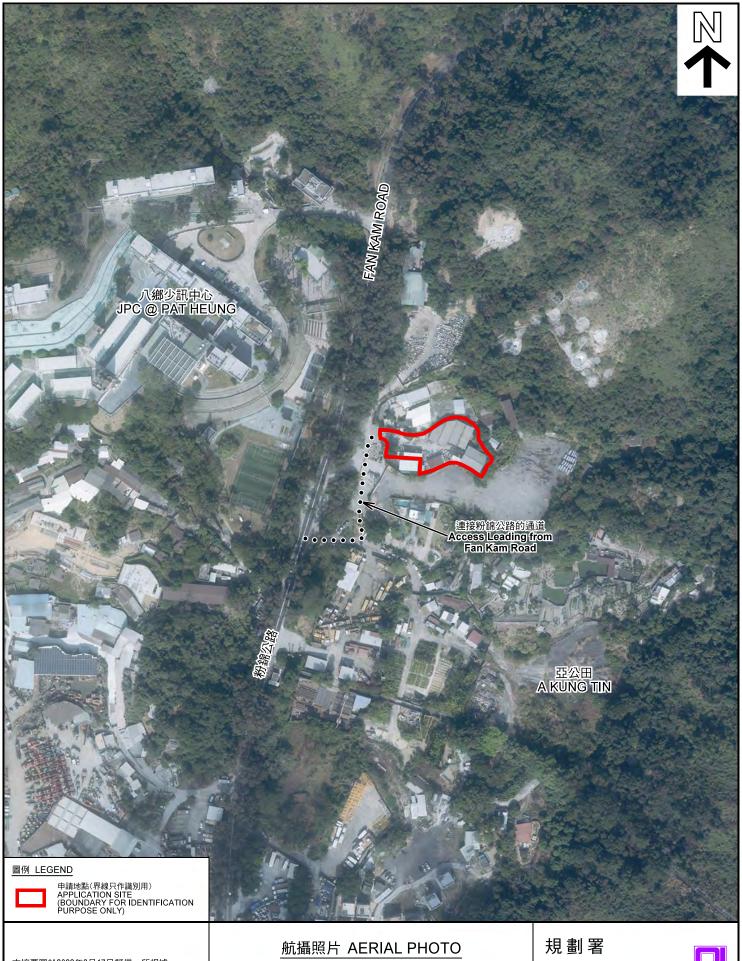

(摘錄自申請人於 16. 2. 2022 星交的申請書) (Extract from Applicant's Submission of 16.2.2022) 參考編號 REFERENCE No. A/YL-PH/908

本摘要圖於2022年3月17日擬備,所根據 的資料為地政總署於2021年1月19日拍得 的航攝照片編號 E132218C EXTRACT PLAN PREPARED ON 17.3.2022 BASED ON AERIAL PHOTO No. E132218C TAKEN ON 19.1.2021 BY LANDS DEPARTMENT

擬議臨時存放建築材料連附屬辦公室(為期3年)及填土工程元則八鄉丈量約份第111約地段第22號(部分)及第24號(部分) PROPOSED TEMPORARY STORAGE OF CONSTRUCTION MATERIALS WITH ANCILLARY OFFICE FOR A PERIOD OF 3 YEARS AND LAND FILLING LOTS 22 (PART) AND 24 (PART) IN D.D. 111, PAT HEUNG, YUEN LONG