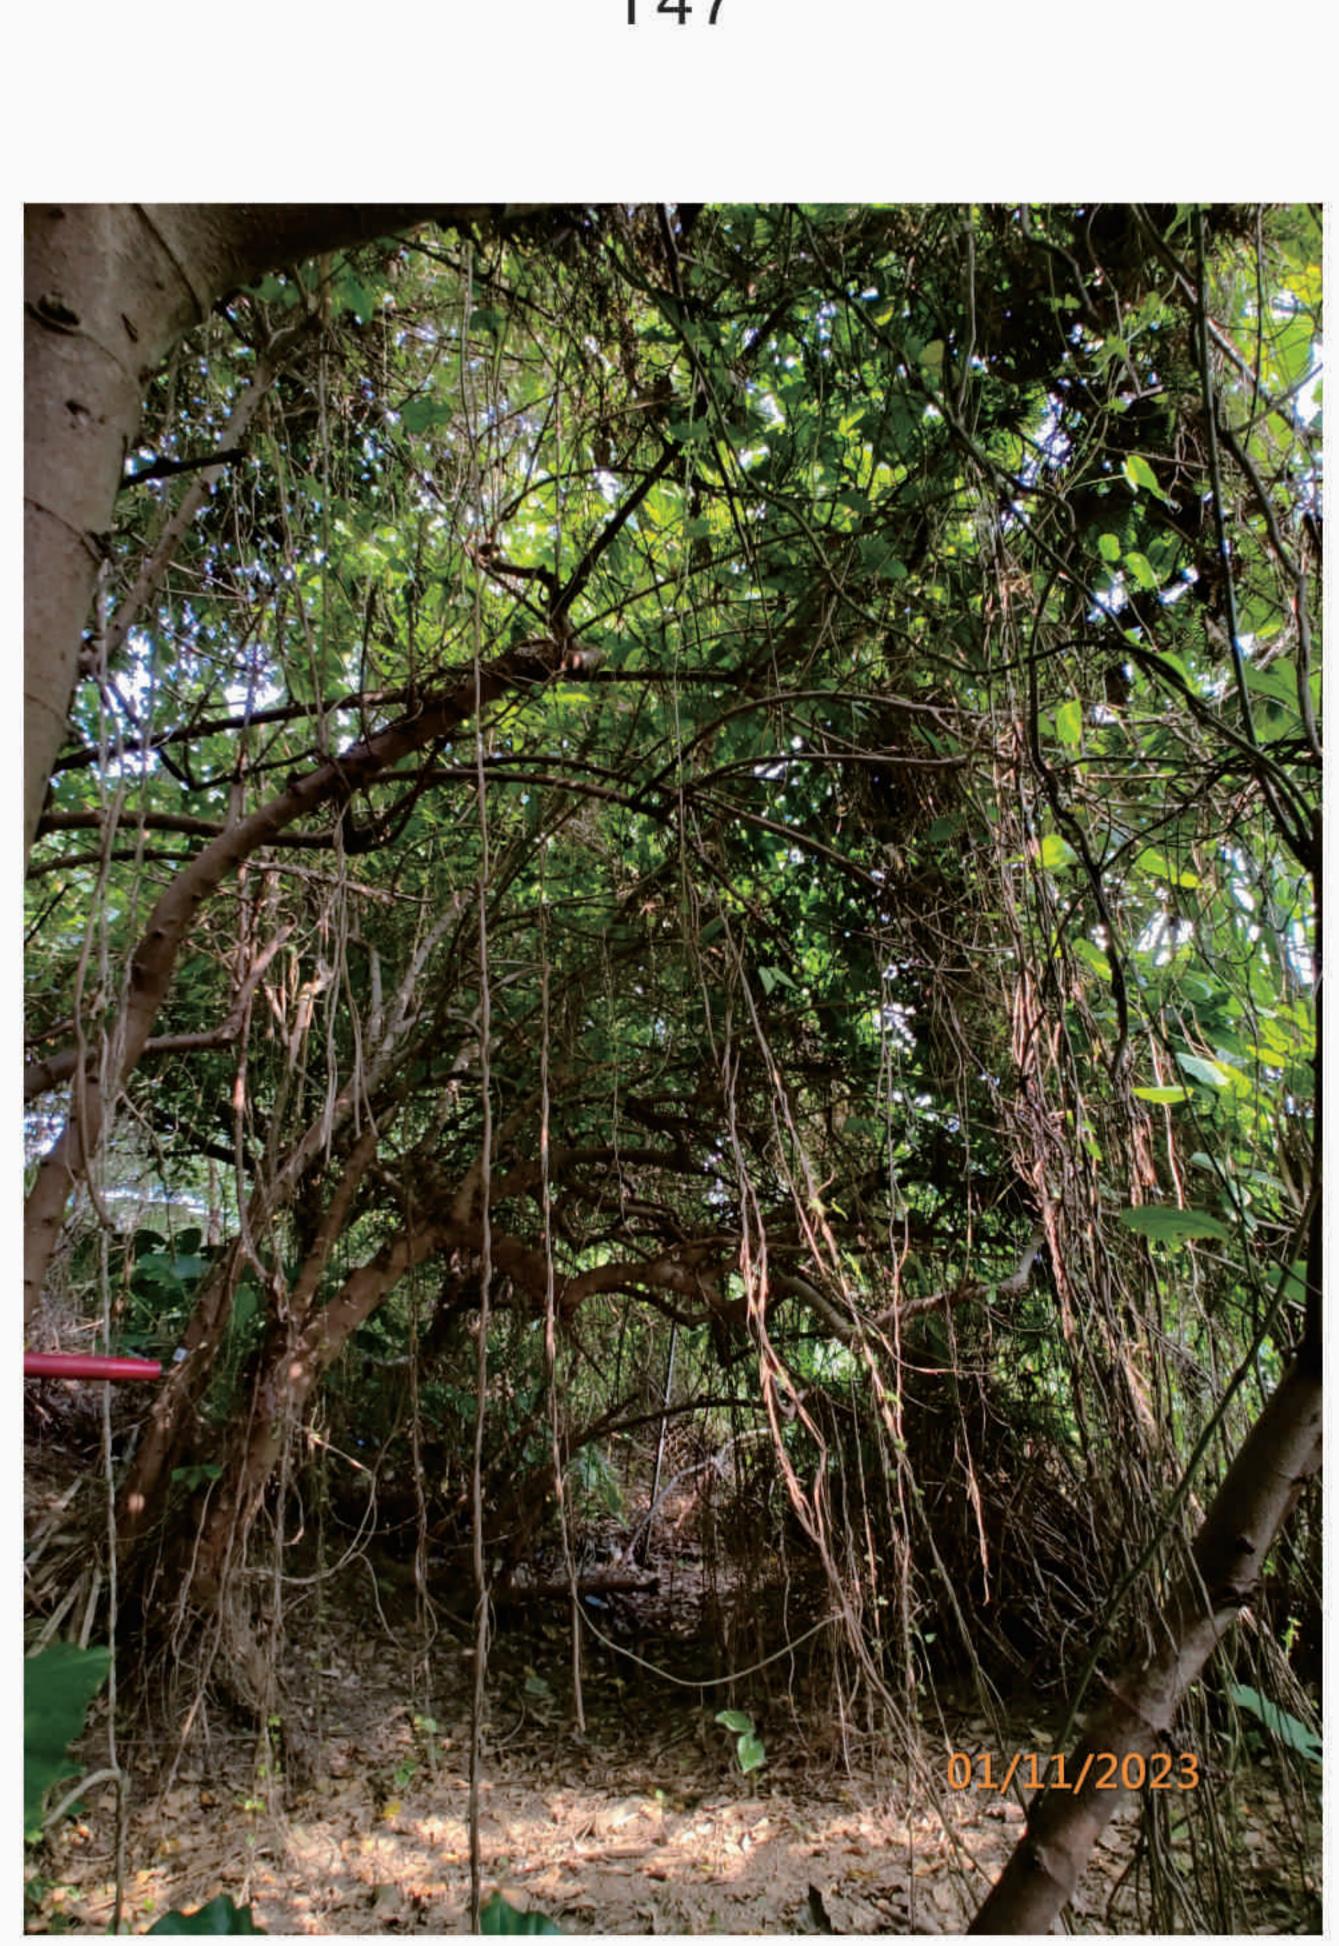

practical.

Summary of Tree Survey

| Total Number of Surveyed Trees:     | 58 nos. |
|-------------------------------------|---------|
| Number of Trees to be Retained:     | 56 nos. |
| Number of Trees to be Transplanted: | 0       |
| Number of Trees to be Felled:       | 2 nos.  |
| Aggregate Loss of DBH:              | 0.32m   |
| Number of Compensatory Trees:       | 19 nos. |
| DBH Compensation:                   | 1.52m   |





T01 T01





T02 T02









T04 T04























T10 T10



P. 05



























T16 T16









T18 T18







P. 10

T20







T21 T21





T22 T22

























T28 T28















T31 T31











P. 17

T34









T36









T38











T40







T42 T42









T44 T44











T46 T46







T48











T50 T50





T51 T51





T52 T52























T57





T58

S.16 Planning Application for The Proposed Temporary Animal Boarding Establishment With Ancillary Facilities for a Period of 5 Years and associated Filling of land at Government Land near Lot 114 R.P. in D.D. 114 Pat Heung, New Territories

Tree Preservation and Landscaping Proposal

Appendix II

**Landscape Master Plan** 

And

**Landscape Sections** 





| KETISION IX 65 | DESCRIPTION 13 D 319 X | DIVATITY AND LONG | DATE II 703 | OHLONED B | ATTROVED & 320 | DO NOI SCALE FROM THIS DRAWING 10 15 10 10