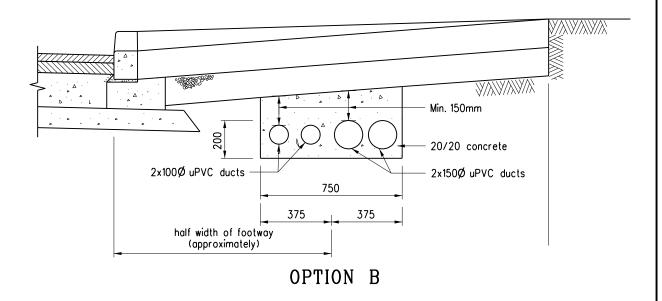

tered Structural Engineers on the Design and Construction of Run-in and Run-out on Public Road' (PNAP APP-144) issued by the Buildings Department.
- 3.2 Any possible damage to the adjoining pavement by the construction activities outside the area of the proposed run-in/out will be re-instated and made good.
- 3.3 Existing beam barriers are erected at the location of the proposed run-in/out. As such, the beam barriers are proposed to be split in order to provide an opening for the proposed run-in/out. Beam ends ramped down to anchor blocks will be reprovisioned in accordance with the latest version of HyD Standard Drawing Nos. H2117D and H2120A (**Drawings III** and **IV**). The applicant will employ relevant structural engineering contractors for the reprovisioning works.







OPTION A



#### Notes:

- 1. 100 diameter ducts are provided for cables of ATC or CCTV. 150 diameter ducts are provided for power cables.
- 2. The choice of option depends on the site situations (e.g. width of footway, existing underground utilities).
- 3. Position of both ends of the duct bank to be marked on footway thus CAD.

| В    | General revision                                | Original<br>signed | Oct 19 |
|------|-------------------------------------------------|--------------------|--------|
| Α    | Concrete cover revised                          |                    | Sep 96 |
|      | Former Drg. No. H1011A<br>with general revision |                    | Jun 94 |
| REF. | REVISION                                        | SIGNATURE          | DATE   |

TYPICAL DETAILS OF RUN-IN (SHEET