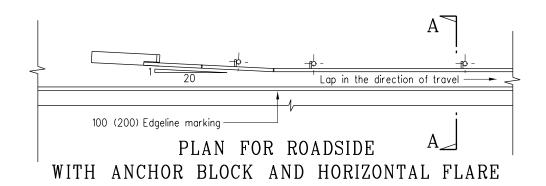

underground utilities).
- 3. Position of both ends of the duct bank to be marked on footway thus CAD.

| В    | General revision                                | Original<br>signed | Oct 19 |
|------|-------------------------------------------------|--------------------|--------|
| Α    | Concrete cover revised                          |                    | Sep 96 |
|      | Former Drg. No. H1011A<br>with general revision |                    | Jun 94 |
| REF. | REVISION                                        | SIGNATURE          | DATE   |

TYPICAL DETAILS OF RUN-IN (SHEET 2 OF 2)

# HIGHWAYS DEPARTMENT

| REFERENCE     | DRAWING No. | CAD |
|---------------|-------------|-----|
| SCALE<br>1:20 | H 1114B     |     |

# Drawing 3



# ELEVATION WITH BEAM END RAMPED DOWN TO ANCHOR BLOCK





# PLAN FOR WIDE CENTRAL RESERVATION WITH ANCHOR BLOCK AND HORIZONTAL FLARE

#### Notes:

- 1. All dimensions are in millimetres.
- 2. For Sections A-A & B-B see Drg. No. H2119.
- 3. Where the concrete footing is located in block paved footpath, the footing should be made of colour concrete with colour to tie with that of the paving blocks.

| D    | General revision and note 2 amended           | Original<br>signed | Nov 16 |
|------|-----------------------------------------------|--------------------|--------|
| С    | Sheet number in title amended.                | -                  | Jun 06 |
| В    | Note 3 amended                                | -                  | Dec 00 |
| Α    | Note 3 added                                  | -                  | Nov 99 |
|      | Former Dr