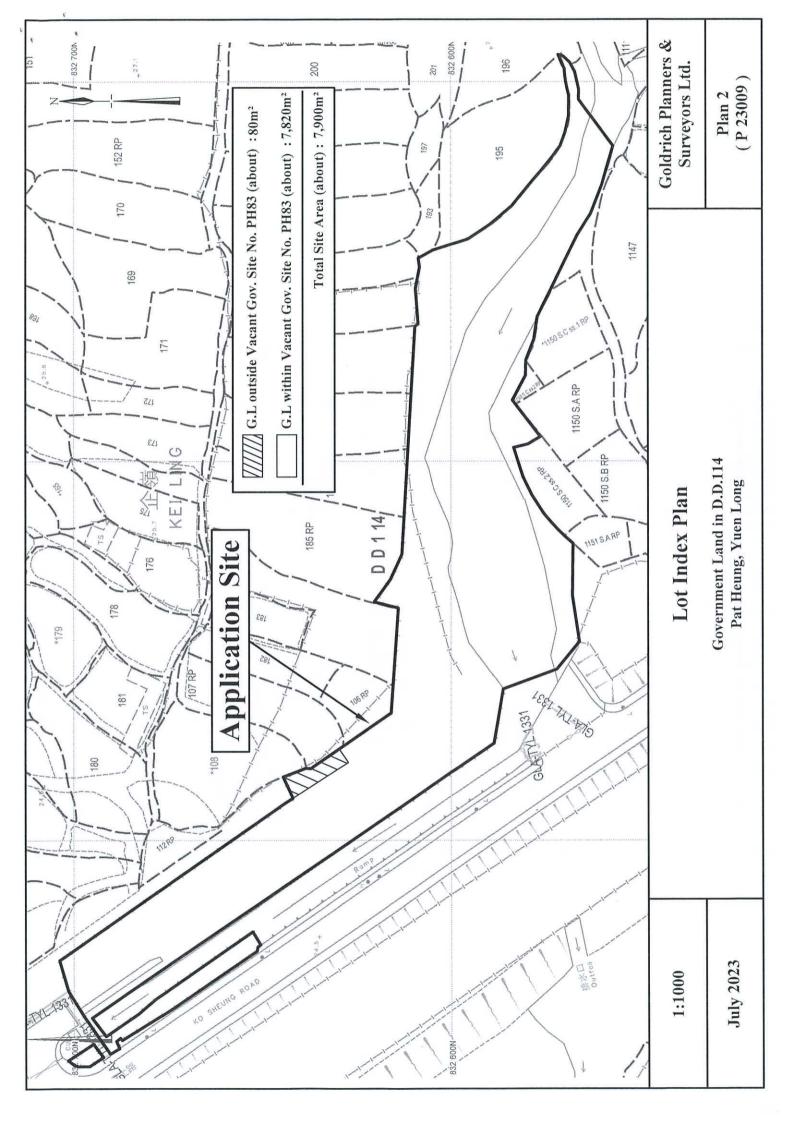

#### 2. Name of Authorised Agent (if applicable) 獲授權代理人姓名/名稱(如適用)

(□Mr. 先生 /□Mrs. 夫人 /□Miss 小姐 /□Ms. 女士 / ☑ Company 公司 /□Organisation 機構 )

Goldrich Planners and Surveyors Ltd. 金潤規劃測量師行有限公司

| 3.  | Application Site 申請地點                                                                                |                                                                                       |
|-----|------------------------------------------------------------------------------------------------------|---------------------------------------------------------------------------------------|
| (a) | Full address / location / demarcation district and lot number (if applicable) 詳細地址/地點/丈量約份及地段號碼(如適用) | Government Land near Lot 114 R. P. in D. D. 114, Pat Heung, New Territories           |
| (b) | Site area and/or gross floor area involved<br>涉及的地盤面積及/或總樓面面<br>積                                    | ☑Site area 地盤面積 7,900 sq.m 平方米☑About 約 ☑Gross floor area 總樓面面積 4,460 sq.m 平方米☑About 約 |
| (c) | Area of Government land included (if any)<br>所包括的政府土地面積(倘有)                                          | 7,900 sq.m 平方米 🛮 About 約                                                              |