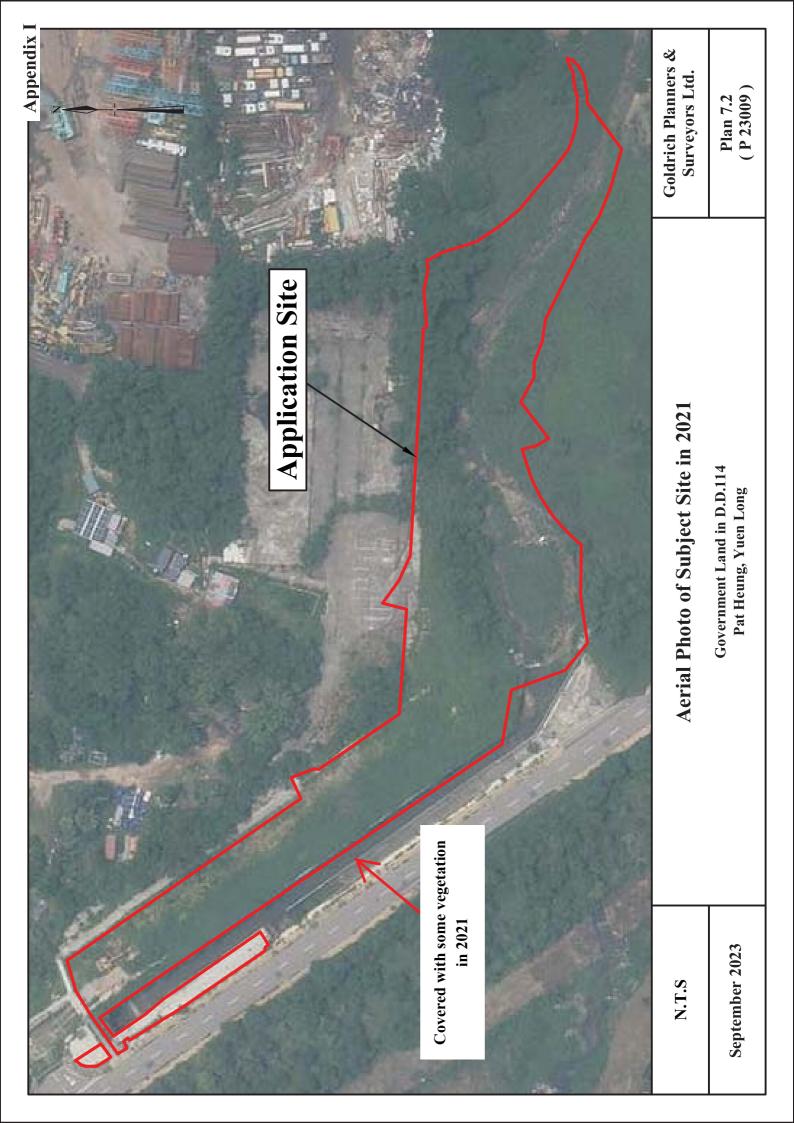

#### 2. Name of Authorised Agent (if applicable) 獲授權代理人姓名/名稱(如適用)

(□Mr. 先生 /□Mrs. 夫人 /□Miss 小姐 /□Ms. 女士 / ☑ Company 公司 /□Organisation 機構 )

Goldrich Planners and Surveyors Ltd. 金潤規劃測量師行有限公司

| 3.  | Application Site 申請地點                                                                                |                                                                                       |
|-----|------------------------------------------------------------------------------------------------------|---------------------------------------------------------------------------------------|
| (a) | Full address / location / demarcation district and lot number (if applicable) 詳細地址/地點/丈量約份及地段號碼(如適用) | Government Land near Lot 114 R. P. in D. D. 114, Pat Heung, New Territories           |
| (b) | Site area and/or gross floor area involved<br>涉及的地盤面積及/或總樓面面<br>積                                    | ☑Site area 地盤面積 7,900 sq.m 平方米☑About 約 ☑Gross floor area 總樓面面積 4,460 sq.m 平方米☑About 約 |
| (c) | Area of Government land included (if any)<br>所包括的政府土地面積(倘有)                                          | 7,900 sq.m 平方米 🛮 About 約                                                              |