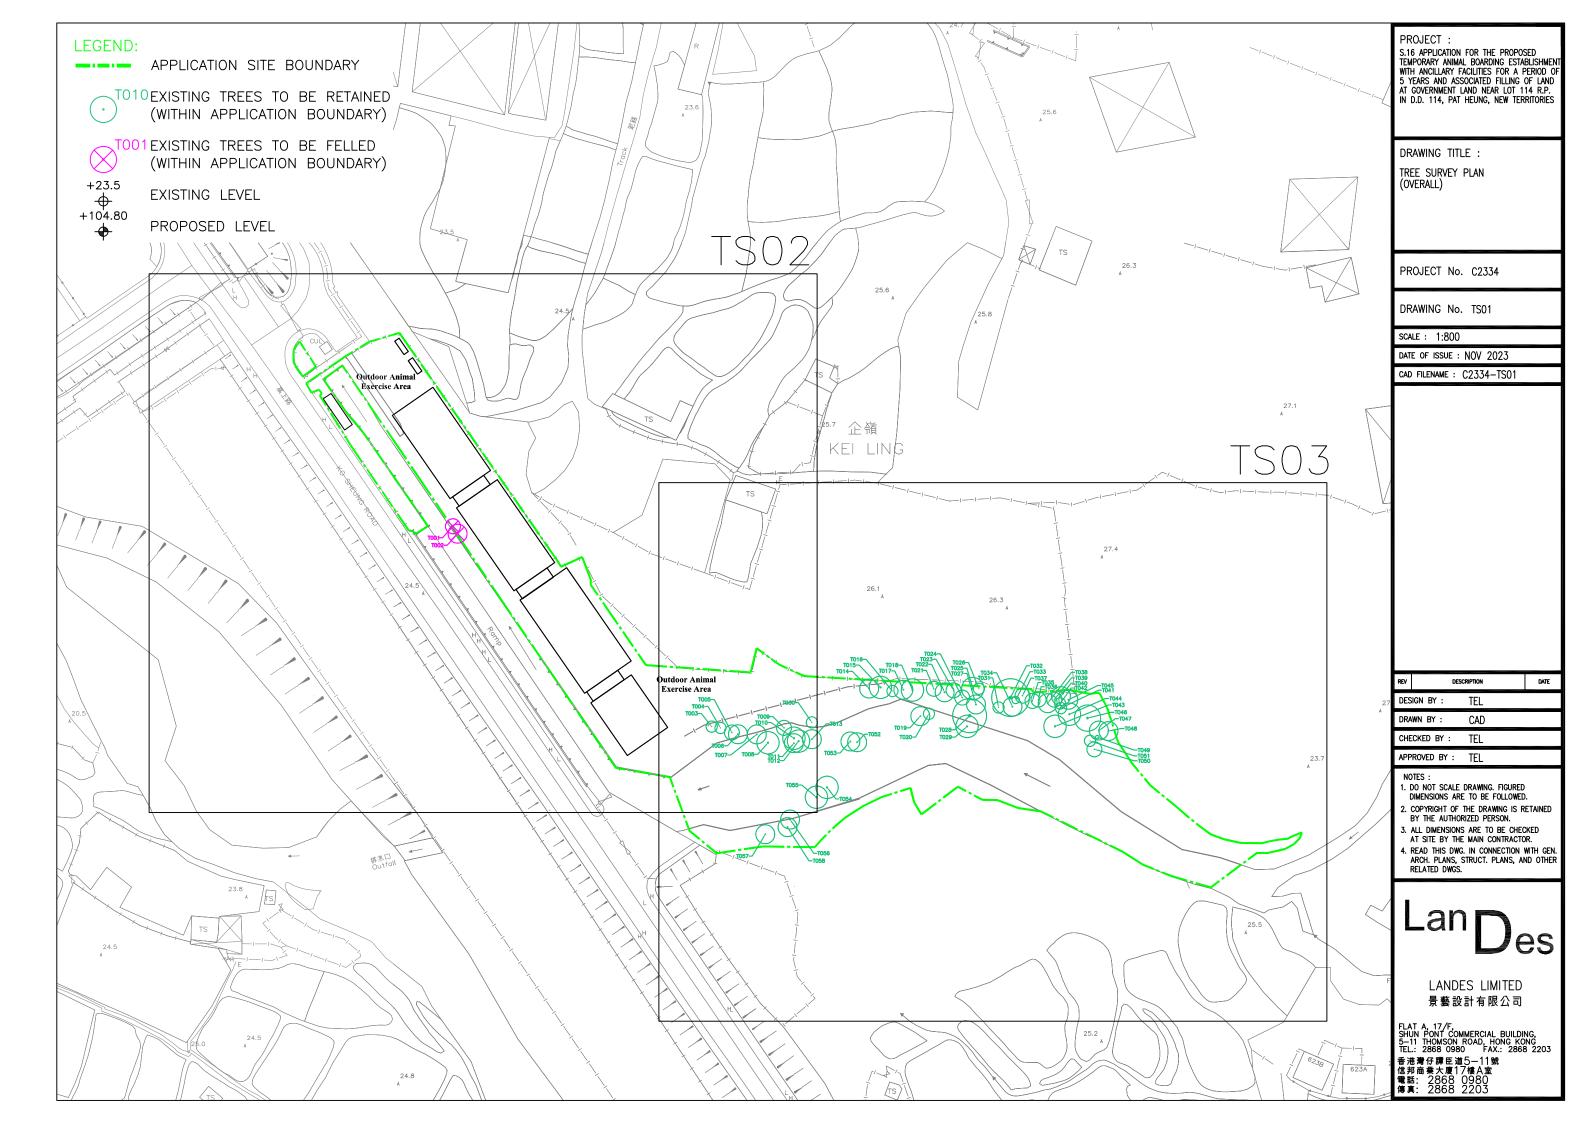

#### 2. Name of Authorised Agent (if applicable) 獲授權代理人姓名/名稱(如適用)

(□Mr. 先生 /□Mrs. 夫人 /□Miss 小姐 /□Ms. 女士 / ☑ Company 公司 /□Organisation 機構 )

Goldrich Planners and Surveyors Ltd. 金潤規劃測量師行有限公司

| 3.  | Application Site 申請地點                                                                                |                                                                                       |
|-----|------------------------------------------------------------------------------------------------------|---------------------------------------------------------------------------------------|
| (a) | Full address / location / demarcation district and lot number (if applicable) 詳細地址/地點/丈量約份及地段號碼(如適用) | Government Land near Lot 114 R. P. in D. D. 114, Pat Heung, New Territories           |
| (b) | Site area and/or gross floor area involved<br>涉及的地盤面積及/或總樓面面<br>積                                    | ☑Site area 地盤面積 7,900 sq.m 平方米☑About 約 ☑Gross floor area 總樓面面積 4,460 sq.m 平方米☑About 約 |
| (c) | Area of Government land included (if any)<br>所包括的政府土地面積(倘有)                                          | 7,900 sq.m 平方米 🛮 About 約                                                              |

| (d)      | Name and number<br>statutory plan(s)<br>有關法定圖則的名                                                                                                           |                                | Approved Pat Heung Outline Zoning Plan No. S<br>Approved Shek Kong Outline Zoning Plan No. S                                          |                                                             |  |  |
|----------|------------------------------------------------------------------------------------------------------------------------------------------------------------|--------------------------------|---------------------------------------------------------------------------------------------------------------------------------------|-------------------------------------------------------------|--|--|
| (e)      | Land use zone(s) in<br>涉及的土地用途地                                                                                                                            |                                | "Agriculture" ("AGR")                                                                                                                 |                                                             |  |  |
| (f)      | Current use(s)<br>現時用途                                                                                                                                     |                                | Vacant  (If there are any Government, institution or community plan and specify the use and gross floor area) (如有任何政府、機構或社區設施,請在圖則上顯示 | E-04*2                                                      |  |  |
| 4.       | "Current Land                                                                                                                                              | Owner" of A                    | pplication Site 申請地點的「現行土均                                                                                                            | 也擁有人」                                                       |  |  |
| The      | applicant 申請人 -                                                                                                                                            |                                |                                                                                                                                       |                                                             |  |  |
|          | is the sole "current la<br>是唯一的「現行土                                                                                                                        | and owner"#& (pl<br>地擁有人」#& (訂 | ease proceed to Part 6 and attach documentary proof<br>青繼續填寫第 6 部分,並夾附業權證明文件)。                                                        | of ownership).                                              |  |  |
|          | 」 is one of the "current land owners" <sup># &amp;</sup> (please attach documentary proof of ownership).<br>是其中一名「現行土地擁有人」 <sup># &amp;</sup> (請夾附業權證明文件)。 |                                |                                                                                                                                       |                                                             |  |  |
|          | is not a "current land<br>並不是「現行土地                                                                                                                         | d owner"".<br>擁有人」"。           |                                                                                                                                       |                                                             |  |  |
| <b>V</b> | The application site<br>申請地點完全位於i                                                                                                                          | is entirely on Go<br>政府土地上(請   | vernment land (please proceed to Part 6).<br>繼續填寫第 6 部分)。                                                                             | 2                                                           |  |  |
| 5.       | Statement on O<br>就土地擁有人                                                                                                                                   |                                | nt/Notification<br>知土地擁有人的陳述                                                                                                          |                                                             |  |  |
| (a)      | application involves                                                                                                                                       | s a total of<br>译至             | f the Land Registry as at                                                                                                             |                                                             |  |  |
| (b)      | The applicant 申請                                                                                                                                           | <b>λ</b> –                     | 1                                                                                                                                     | TO CONTINUE SHARE SHOWING THE SHARE SHOWING                 |  |  |
|          | has obtained co                                                                                                                                            | onsent(s) of                   | "current land owner(s)".                                                                                                              | Sec. 3                                                      |  |  |
|          | 已取得                                                                                                                                                        | 名「                             | 現行土地擁有人」"的同意。                                                                                                                         |                                                             |  |  |
|          | Details of con                                                                                                                                             | sent of "current               | land owner(s)"# obtained 取得「現行土地擁有人                                                                                                   | 」"同意的詳情                                                     |  |  |
|          | No. of 'Curr<br>Land Owner(s<br>「現行土地擁<br>人」數目                                                                                                             | )' Lot number<br>Registry wh   | /address of premises as shown in the record of the Land<br>here consent(s) has/have been obtained<br>注冊處記錄已獲得同意的地段號碼/處所地址             | Date of consent obtained (DD/MM/YYYY)<br>取得同意的日期<br>(日/月/年) |  |  |
|          |                                                                                                                                                            |                                |                                                                                                                                       | -                                                           |  |  |
|          |                                                                                                                                                            |                                |                                                                                                                                       |                                                             |  |  |
|          | (Please use separ                                                                                                                                          | ate sheets if the sp           | ace of any box above is insufficient. 如上列任何方格的空                                                                                       | "間不足,請另百說明)                                                 |  |  |