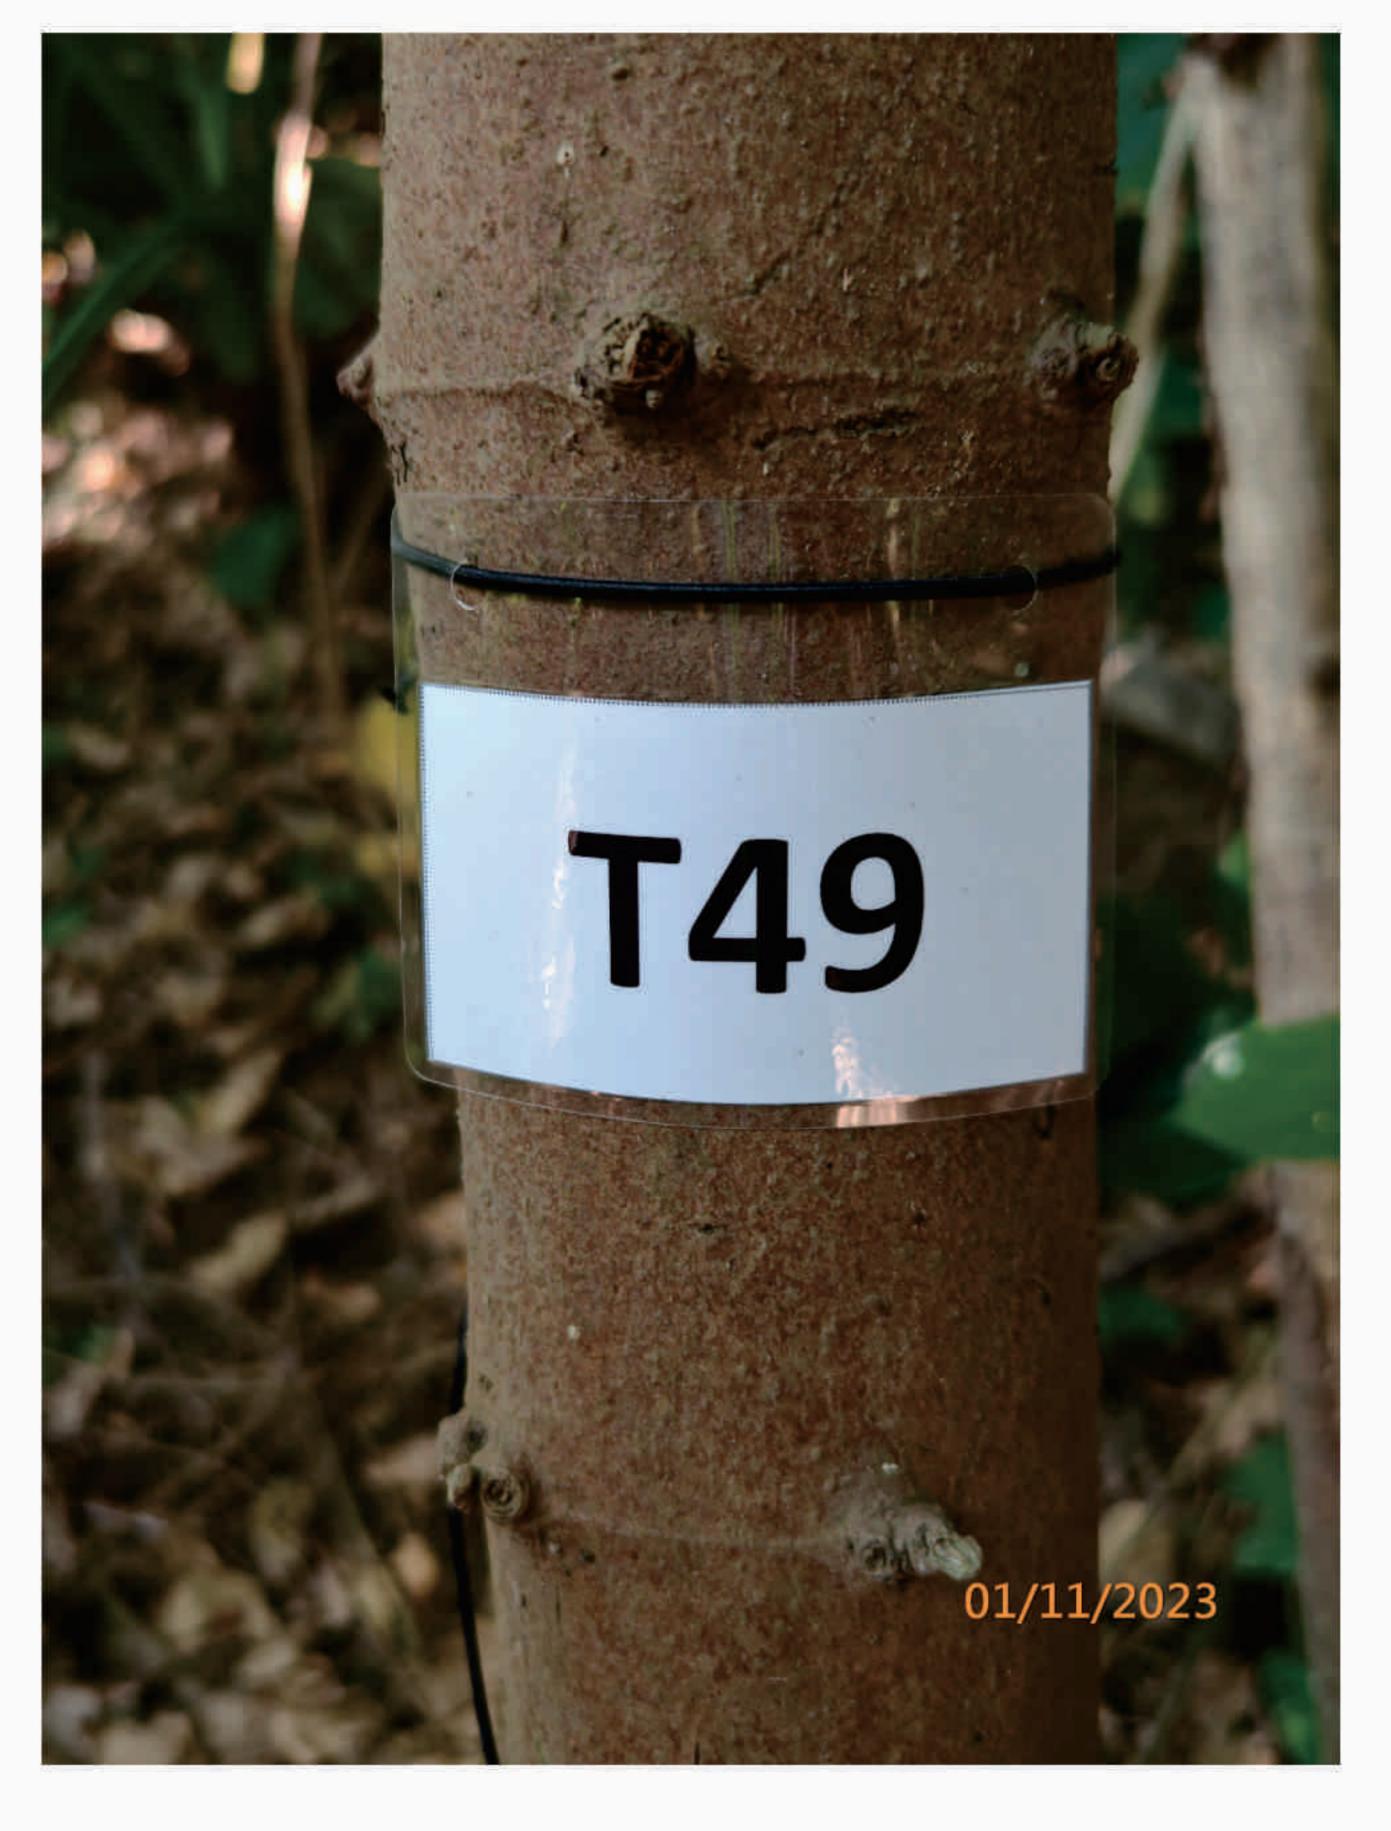

ractical.

Summary of Tree Survey

| Total Number of Surveyed Trees:     | 58 nos. |
|-------------------------------------|---------|
| Number of Trees to be Retained:     | 56 nos. |
| Number of Trees to be Transplanted: | 0       |
| Number of Trees to be Felled:       | 2 nos.  |
| Aggregate Loss of DBH:              | 0.32m   |
| Number of Compensatory Trees:       | 19 nos. |
| DBH Compensation:                   | 1.52m   |





T01 T01





T02 T02









T04 T04























T10 T10



P. 05



























T16 T16









T18 T18







P. 10

T20







T21 T21





T22 T22

























T28 T28















T31 T31











P. 17

T34









T36









T38











T40







T42 T42









T44 T44











T46 T46







T48











T50 T50





T51 T51





T52 T52























T57





T58

S.16 Planning Application for The Proposed Temporary Animal Boarding Establishment With Ancillary Facilities for a Period of 5 Years and associated Filling of land at Government Land near Lot 114 R.P. in D.D. 114 Pat Heung, New Territories

Tree Preservation and Landscaping Proposal

Appendix II

**Landscape Master Plan** 

And

**Landscape Sections** 





| KETISION IX 65 | DESCRIPTION 13 D 319 X | DIVATITY AND LONG | DATE II 703 | OHLONED B | ATTROVED & 320 | DO NOI SCALE FROM THIS DRAWING 10 15 10 10