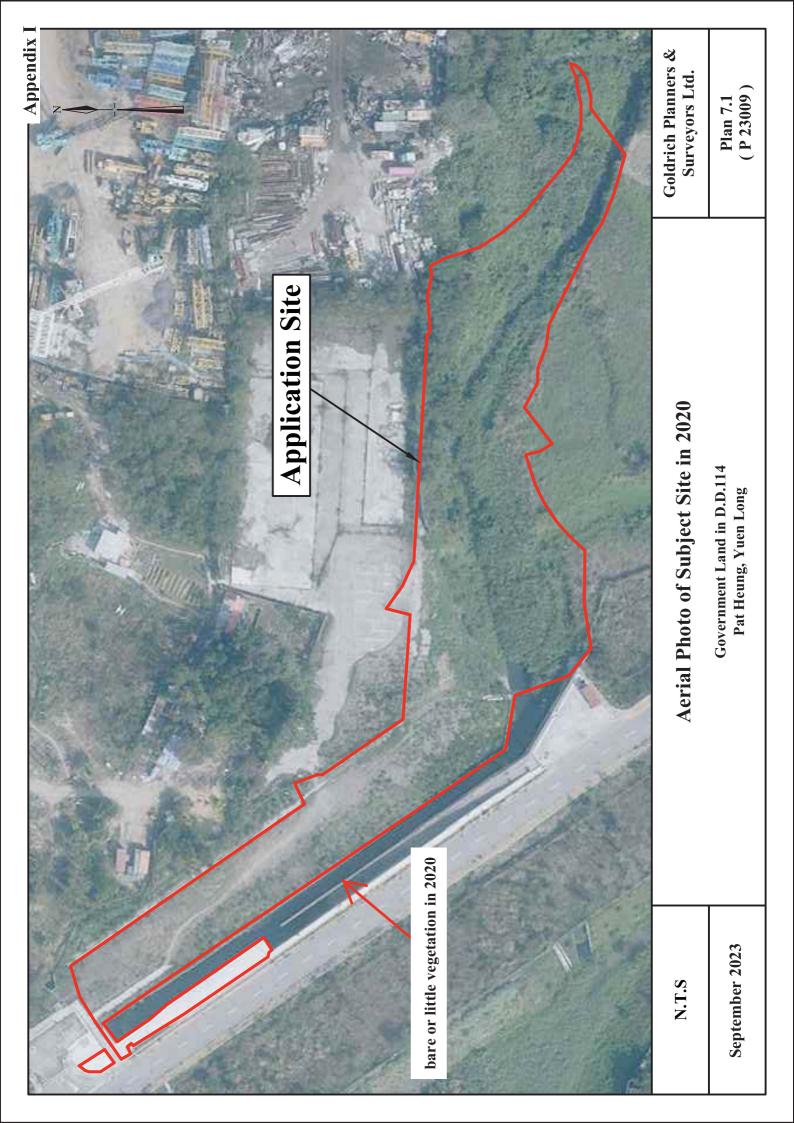

#### 2. Name of Authorised Agent (if applicable) 獲授權代理人姓名/名稱(如適用)

(□Mr. 先生 /□Mrs. 夫人 /□Miss 小姐 /□Ms. 女士 / ☑ Company 公司 /□Organisation 機構 )

Goldrich Planners and Surveyors Ltd. 金潤規劃測量師行有限公司

| 3.  | Application Site 申請地點                                                                                |                                                                                       |
|-----|------------------------------------------------------------------------------------------------------|---------------------------------------------------------------------------------------|
| (a) | Full address / location / demarcation district and lot number (if applicable) 詳細地址/地點/丈量約份及地段號碼(如適用) | Government Land near Lot 114 R. P. in D. D. 114, Pat Heung, New Territories           |
| (b) | Site area and/or gross floor area involved<br>涉及的地盤面積及/或總樓面面<br>積                                    | ☑Site area 地盤面積 7,900 sq.m 平方米☑About 約 ☑Gross floor area 總樓面面積 4,460 sq.m 平方米☑About 約 |
| (c) | Area of Government land included (if any)<br>所包括的政府土地面積(倘有)                                          | 7,900 sq.m 平方米 🛮 About 約                                                              |