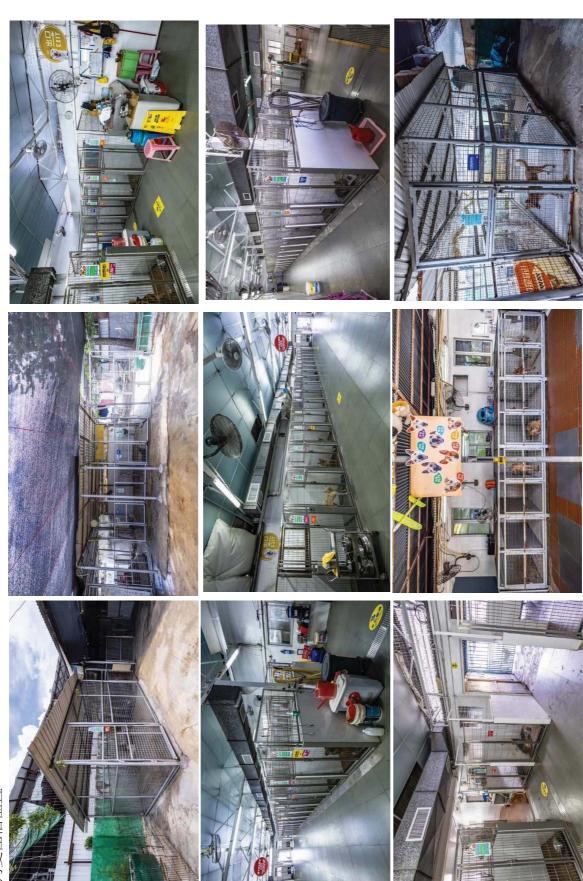

合法土地文書」如私人地契上的業務經營),或向政府申索法定補償作為替代(只適用於私人土地上的業務經營)。政府已於2022年5月優化「露天/戶外業務經營者的特惠津貼」,只要受影響的業務在緊接清拆前登記日期前已在有關土地上營運最少兩年,並且沒有違反契約/短期土地文書(例如短期豁免書、修訂租賃許可證和批准書)條件/短期租約條件/政府土地牌照條件,便可獲發該特惠津貼。

5. 政府明白部分業務經營者期望重置業務並繼續經營。因此除了提供特惠津貼外,如受影響的經營者希望搬遷至新界其他地點繼續營運(例如是劃作「工業」或「露天貯物」的用地),政府會在規劃及土地行政事宜上向有意覓地重覽的經營者,提供諮詢服務及便利措施。有需要人士可瀏覽會市規劃委員會網頁(www.info.gov.hk/tpb),載有較大機會開刊。如經營者覓得私人土地並希望尋求意見,可聯絡發展局的跨專業專隊(陳靜嫻女士,電話:38417286)。另外,政府將繼續致力物色合適作露天貯物/工場等作業的臨時務經營者。以局限性招標方式以短期租約出租予受影響的業務經營者。就政府為受影響棕地作業者所提供支援的詳情,可參考發展局網頁如下:

https://www.devb.gov.hk/tc/issues\_in\_focus/assistance\_to\_brownfield\_op erators/index.html

<sup>1</sup> 由政府按簡易招標程序出租的土地除外。





會議室

辦公室







接待處及大隻跑步機

職員工作用品存放





糧倉及物資存貨

訪客探訪大隻區

乾衣機(動物及職員使用)及存放物資















大隻洗澡位置



狗隻糧櫃

Page 2 of 11



床及墊清洗位置

洗手間

晒晾位置







Page 3 of 11



義工儲物櫃



狗隻住宿位置:





狗隻活動位置:







龜住宿位置:





















貓房工作空間

貓房清洗用具位置

隔離貓房住宿及活動空間:



貓隻住宿及活動空間:



Living space for dogs (Area: about 1.5m² each; Dimension: 140 cm (L) X 107 cm (W))

Living space for cats (Area: about  $0.36 \, \text{m}^2$  each; Dimension:  $63.5 \, \text{cm} \, (L) \, \text{X} \, 57 \, \text{cm} \, (W))$ 





SAA - Carmen Ng <carmen@saa.org.hk>

寄給 Fiona Chin

8月29日 週二 下午12:55 (1

你正在查看附加郵件。 Gmail 無法驗證附加郵件的真實性。

From: esther mw\_to@afcd.gov.hk <esther mw\_to@afcd.gov.hk>

Sent: Wednesday, December 21, 2022 4:26 PM

To: Jobi <jobi@saa.org.hk>

 $\textbf{Cc:} \ \underline{el@saa.org.hk}; \ \textbf{'SAA - Carmen Ng'} < \underline{carmen@saa.org.hk} >; \underline{cm\_vjp@afcd.gov.hk}; \underline{michael\_bm\_hwang@afcd.gov.hk}$ 

Subject: Potential site for animal we