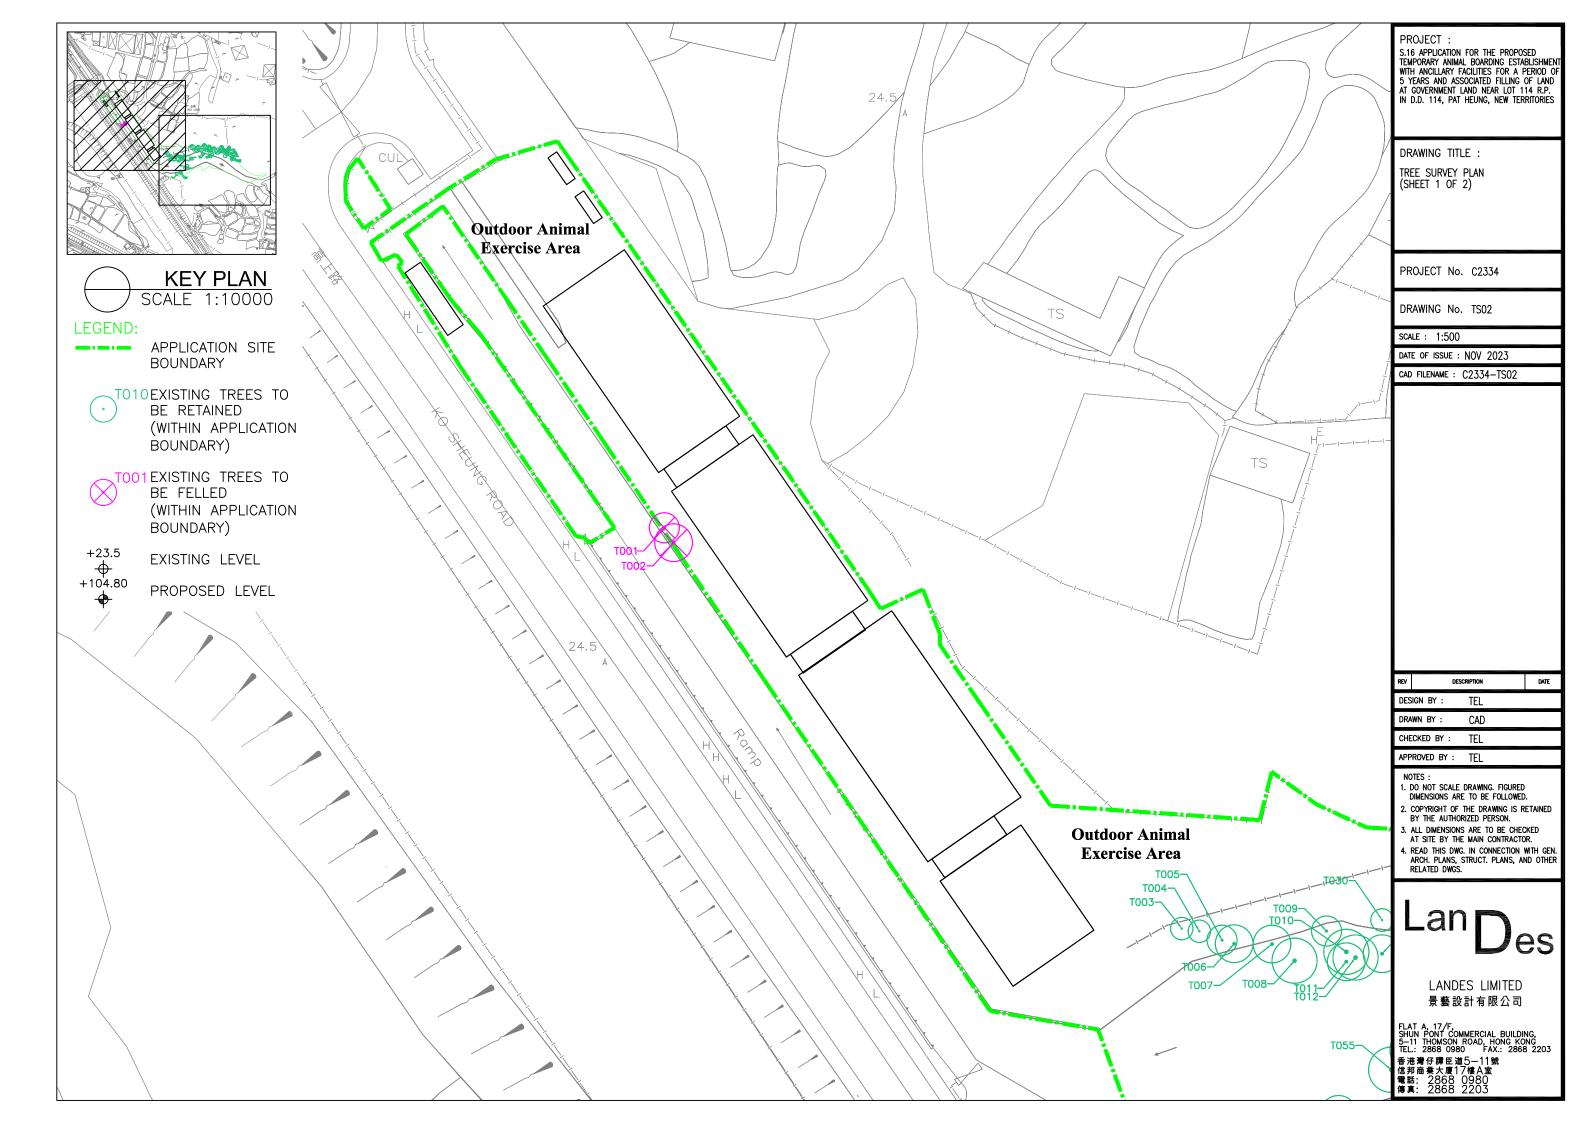

#### 2. Name of Authorised Agent (if applicable) 獲授權代理人姓名/名稱(如適用)

(□Mr. 先生 /□Mrs. 夫人 /□Miss 小姐 /□Ms. 女士 / ☑ Company 公司 /□Organisation 機構 )

Goldrich Planners and Surveyors Ltd. 金潤規劃測量師行有限公司

| 3.  | Application Site 申請地點                                                                                |                                                                                       |
|-----|------------------------------------------------------------------------------------------------------|---------------------------------------------------------------------------------------|
| (a) | Full address / location / demarcation district and lot number (if applicable) 詳細地址/地點/丈量約份及地段號碼(如適用) | Government Land near Lot 114 R. P. in D. D. 114, Pat Heung, New Territories           |
| (b) | Site area and/or gross floor area involved<br>涉及的地盤面積及/或總樓面面<br>積                                    | ☑Site area 地盤面積 7,900 sq.m 平方米☑About 約 ☑Gross floor area 總樓面面積 4,460 sq.m 平方米☑About 約 |
| (c) | Area of Government land included (if any)<br>所包括的政府土地面積(倘有)                                          | 7,900 sq.m 平方米 🛮 About 約                                                              |

| (d)      | Name and number<br>statutory plan(s)<br>有關法定圖則的名                                                                                                           |                                | Approved Pat Heung Outline Zoning Plan No. S<br>Approved Shek Kong Outline Zoning Plan No. S                                          |                                                             |  |  |
|----------|------------------------------------------------------------------------------------------------------------------------------------------------------------|--------------------------------|---------------------------------------------------------------------------------------------------------------------------------------|-------------------------------------------------------------|--|--|
| (e)      | Land use zone(s) in<br>涉及的土地用途地                                                                                                                            |                                | "Agriculture" ("AGR")                                                                                                                 |                                                             |  |  |
| (f)      | Current use(s)<br>現時用途                                                                                                                                     |                                | Vacant  (If there are any Government, institution or community plan and specify the use and gross floor area) (如有任何政府、機構或社區設施,請在圖則上顯示 | E-04*2                                                      |  |  |
| 4.       | "Current Land                                                                                                                                              | Owner" of A                    | pplication Site 申請地點的「現行土均                                                                                                            | 也擁有人」                                                       |  |  |
| The      | applicant 申請人 -                                                                                                                                            |                                |                                                                                                                                       |                                                             |  |  |
|          | is the sole "current la<br>是唯一的「現行土                                                                                                                        | and owner"#& (pl<br>地擁有人」#& (訂 | ease proceed to Part 6 and attach documentary proof<br>青繼續填寫第 6 部分,並夾附業權證明文件)。                                                        | of ownership).                                              |  |  |
|          | 」 is one of the "current land owners" <sup># &amp;</sup> (please attach documentary proof of ownership).<br>是其中一名「現行土地擁有人」 <sup># &amp;</sup> (請夾附業權證明文件)。 |                                |                                                                                                                                       |                                                             |  |  |
|          | is not a "current land<br>並不是「現行土地                                                                                                                         | d owner"".<br>擁有人」"。           |                                                                                                                                       |                                                             |  |  |
| <b>V</b> | The application site<br>申請地點完全位於i                                                                                                                          | is entirely on Go<br>政府土地上(請   | vernment land (please proceed to Part 6).<br>繼續填寫第 6 部分)。                                                                             | 2                                                           |  |  |
| 5.       | Statement on O<br>就土地擁有人                                                                                                                                   |                                | nt/Notification<br>知土地擁有人的陳述                                                                                                          |                                                             |  |  |
| (a)      | application involves                                                                                                                                       | s a total of<br>译至             | f the Land Registry as at                                                                                                             |                                                             |  |  |
| (b)      | The applicant 申請                                                                                                                                           | <b>λ</b> –                     | 1                                                                                                                                     | TO CONTINUE SHARE SHOWING THE SHARE SHOWING                 |  |  |
|          | has obtained co                                                                                                                                            | onsent(s) of                   | "current land owner(s)".                                                                                                              | Sec. 3                                                      |  |  |
|          | 已取得                                                                                                                                                        | 名「                             | 現行土地擁有人」"的同意。                                                                                                                         |                                                             |  |  |
|          | Details of con                                                                                                                                             | sent of "current               | land owner(s)"# obtained 取得「現行土地擁有人                                                                                                   | 」"同意的詳情                                                     |  |  |
|          | No. of 'Curr<br>Land Owner(s<br>「現行土地擁<br>人」數目                                                                                                             | )' Lot number<br>Registry wh   | /address of premises as shown in the record of the Land<br>here consent(s) has/have been obtained<br>注冊處記錄已獲得同意的地段號碼/處所地址             | Date of consent obtained (DD/MM/YYYY)<br>取得同意的日期<br>(日/月/年) |  |  |
|          |                                                                                                                                                            |                                |                                                                                                                                       | -                                                           |  |  |
|          |                                                                                                                                                            |                                |                                                                                                                                       |                                                             |  |  |
|          | (Please use separ                                                                                                                                          | ate sheets if the sp           | ace of any box above is insufficient. 如上列任何方格的空                                                                                       | "間不足,請另百說明)                                                 |  |  |