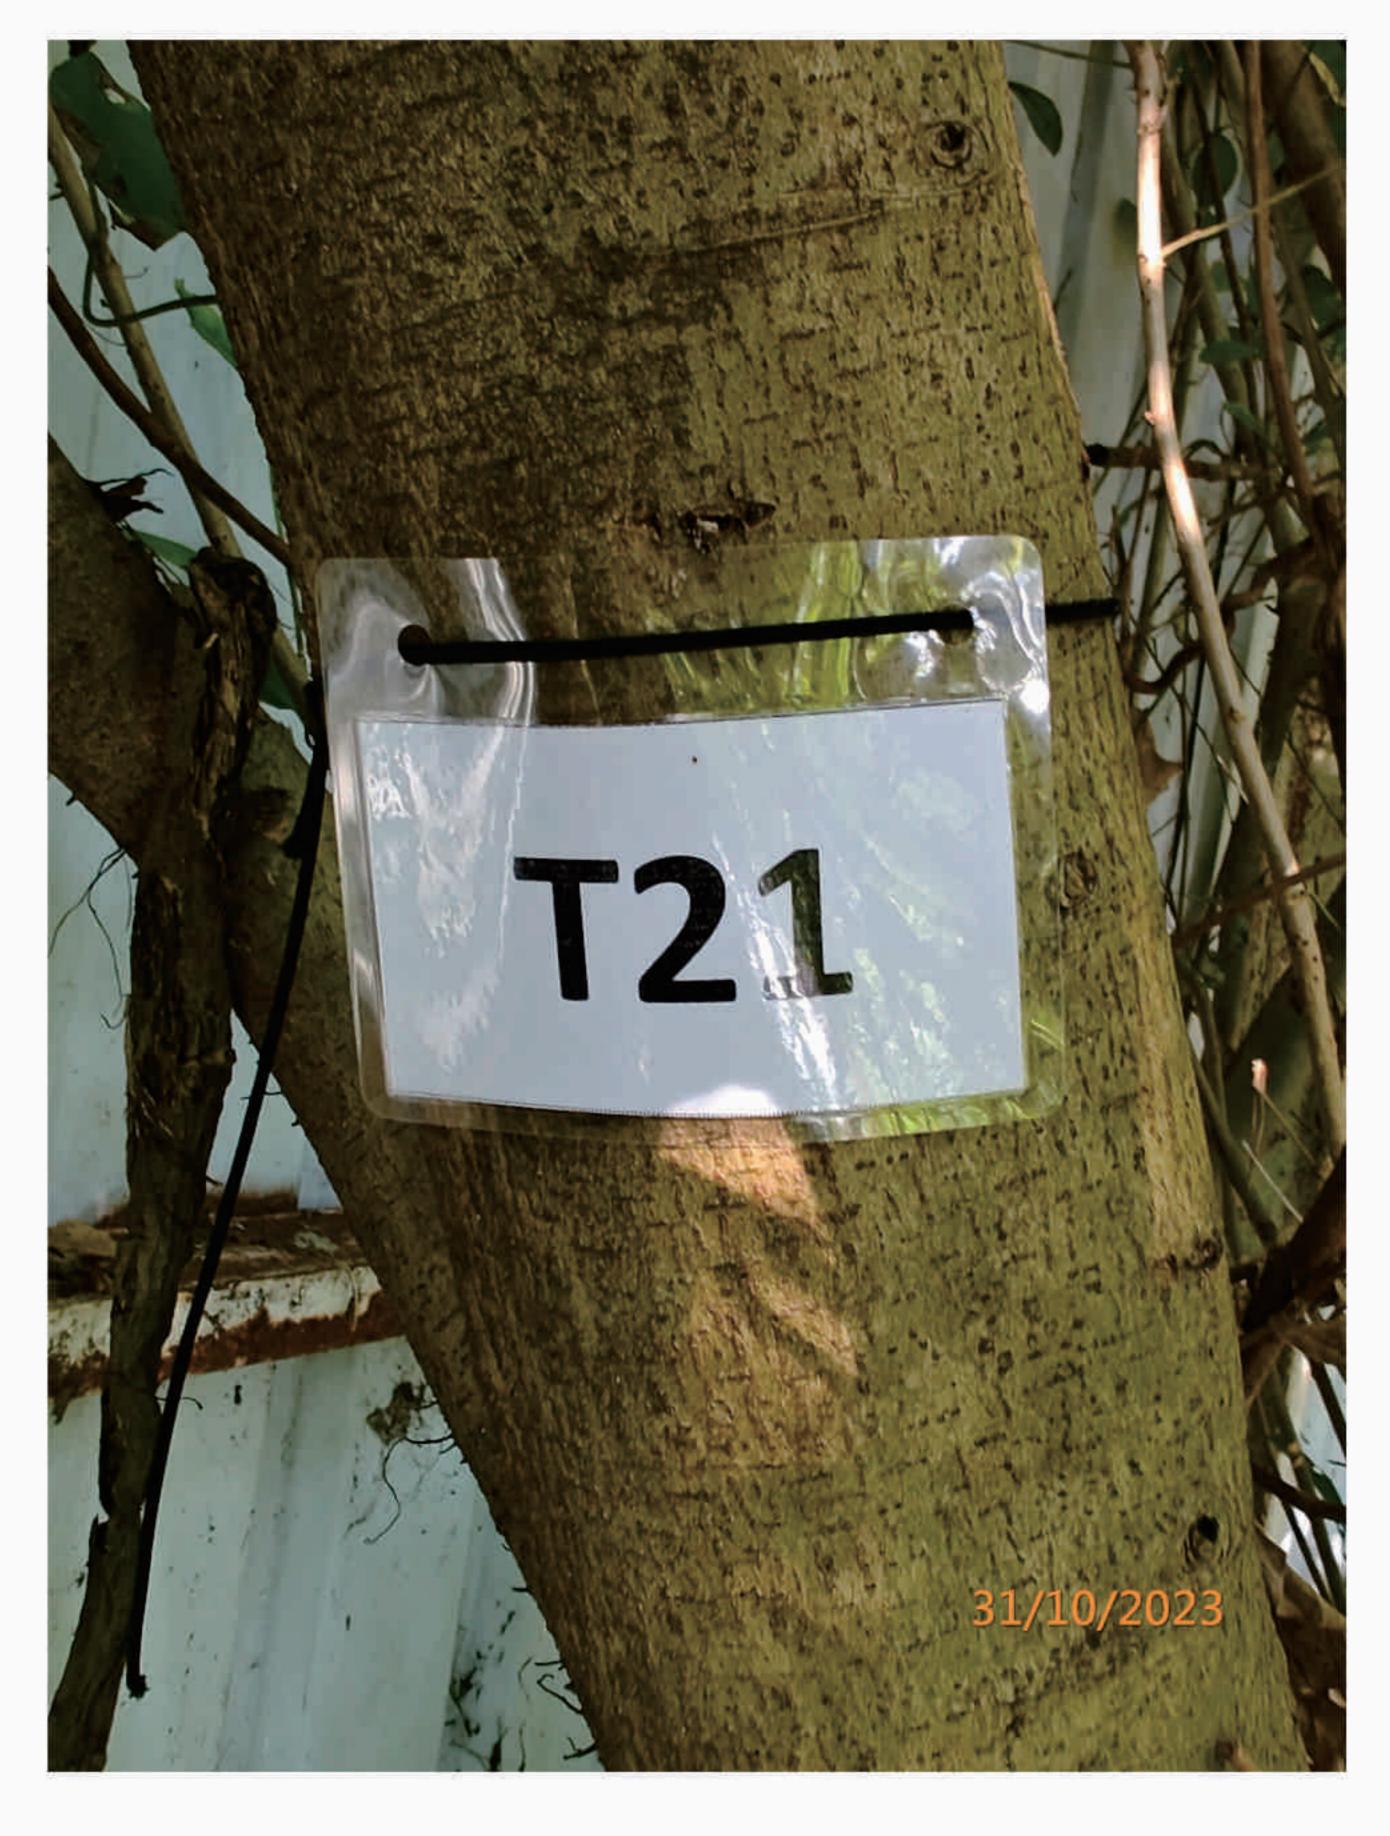

ost-transplantation survival rate.
  7. Tree has structural problem and may create hazard to public during root ball preparation and/or after transplantation, while auxiliary support will not be sufficient / practical.

Summary of Tree Survey

| Total Number of Surveyed Trees:     | 58 nos. |
|-------------------------------------|---------|
| Number of Trees to be Retained:     | 56 nos. |
| Number of Trees to be Transplanted: | 0       |
| Number of Trees to be Felled:       | 2 nos.  |
| Aggregate Loss of DBH:              | 0.32m   |
| Number of Compensatory Trees:       | 19 nos. |
| DBH Compensation:                   | 1.52m   |





T01 T01





T02 T02









T04 T04























T10 T10



P. 05



























T16 T16









T18 T18







P. 10

T20







T21 T21





T22 T22

























T28 T28















T31 T31











P. 17

T34









T36









T38











T40







T42 T42









T44 T44











T46 T46







T48











T50 T50





T51 T51





T52 T52























T57





T58

S.16 Planning Application for The Proposed Temporary Animal Boarding Establishment With Ancillary Facilities for a Period of 5 Years and associated Filling of land at Government Land near Lot 114 R.P. in D.D. 114 Pat Heung, New Territories

Tree Preservation and Landscaping Proposal

Appendix II

**Landscape Master Plan** 

And

**Landscape Sections** 





| KETISION IX 65 | DESCRIPTION 13 D 319 X | DIVATITY AND LONG | DATE II 703 | OHLONED B | ATTROVED & 320 | DO NOI SCALE FROM THIS DRAWING 10 15 10 10