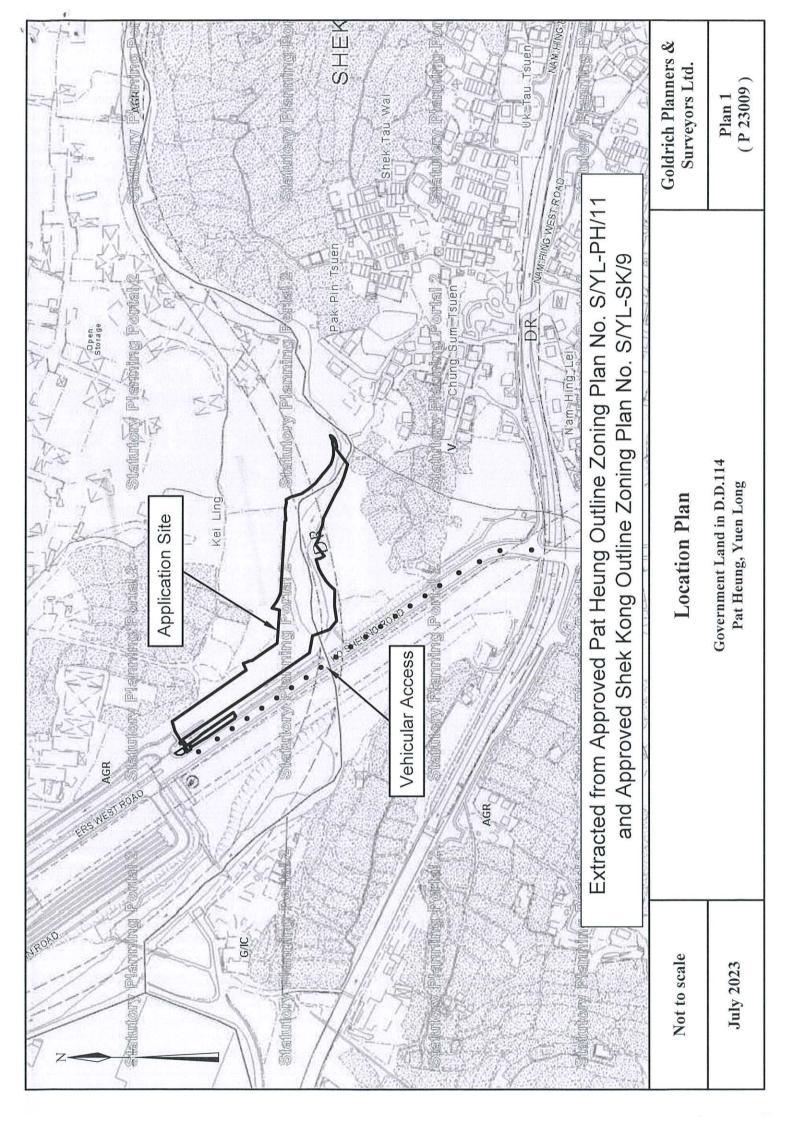

#### 2. Name of Authorised Agent (if applicable) 獲授權代理人姓名/名稱(如適用)

(□Mr. 先生 /□Mrs. 夫人 /□Miss 小姐 /□Ms. 女士 / ☑ Company 公司 /□Organisation 機構 )

Goldrich Planners and Surveyors Ltd. 金潤規劃測量師行有限公司

| 3.  | Application Site 申請地點                                                                                |                                                                                       |
|-----|------------------------------------------------------------------------------------------------------|---------------------------------------------------------------------------------------|
| (a) | Full address / location / demarcation district and lot number (if applicable) 詳細地址/地點/丈量約份及地段號碼(如適用) | Government Land near Lot 114 R. P. in D. D. 114, Pat Heung, New Territories           |
| (b) | Site area and/or gross floor area involved<br>涉及的地盤面積及/或總樓面面<br>積                                    | ☑Site area 地盤面積 7,900 sq.m 平方米☑About 約 ☑Gross floor area 總樓面面積 4,460 sq.m 平方米☑About 約 |
| (c) | Area of Government land included (if any)<br>所包括的政府土地面積(倘有)                                          | 7,900 sq.m 平方米 🛮 About 約                                                              |

| (d)      | Name and number<br>statutory plan(s)<br>有關法定圖則的名                                                                                                           |                                | Approved Pat Heung Outline Zoning Plan No. S<br>Approved Shek Kong Outline Zoning Plan No. S                                          |                                                             |  |  |
|----------|------------------------------------------------------------------------------------------------------------------------------------------------------------|--------------------------------|---------------------------------------------------------------------------------------------------------------------------------------|-------------------------------------------------------------|--|--|
| (e)      | Land use zone(s) in<br>涉及的土地用途地                                                                                                                            |                                | "Agriculture" ("AGR")                                                                                                                 |                                                             |  |  |
| (f)      | Current use(s)<br>現時用途                                                                                                                                     |                                | Vacant  (If there are any Government, institution or community plan and specify the use and gross floor area) (如有任何政府、機構或社區設施,請在圖則上顯示 | E-04*2                                                      |  |  |
| 4.       | "Current Land                                                                                                                                              | Owner" of A                    | pplication Site 申請地點的「現行土均                                                                                                            | 也擁有人」                                                       |  |  |
| The      | applicant 申請人 -                                                                                                                                            |                                |                                                                                                                                       |                                                             |  |  |
|          | is the sole "current la<br>是唯一的「現行土                                                                                                                        | and owner"#& (pl<br>地擁有人」#& (訂 | ease proceed to Part 6 and attach documentary proof<br>青繼續填寫第 6 部分,並夾附業權證明文件)。                                                        | of ownership).                                              |  |  |
|          | 」 is one of the "current land owners" <sup># &amp;</sup> (please attach documentary proof of ownership).<br>是其中一名「現行土地擁有人」 <sup># &amp;</sup> (請夾附業權證明文件)。 |                                |                                                                                                                                       |                                                             |  |  |
|          | is not a "current land<br>並不是「現行土地                                                                                                                         | d owner"".<br>擁有人」"。           |                                                                                                                                       |                                                             |  |  |
| <b>V</b> | The application site<br>申請地點完全位於i                                                                                                                          | is entirely on Go<br>政府土地上(請   | vernment land (please proceed to Part 6).<br>繼續填寫第 6 部分)。                                                                             | 2                                                           |  |  |
| 5.       | Statement on O<br>就土地擁有人                                                                                                                                   |                                | nt/Notification<br>知土地擁有人的陳述                                                                                                          |                                                             |  |  |
| (a)      | application involves                                                                                                                                       | s a total of<br>译至             | f the Land Registry as at                                                                                                             |                                                             |  |  |
| (b)      | The applicant 申請                                                                                                                                           | <b>λ</b> –                     | 1                                                                                                                                     | TO CONTINUE SHARE SHOWING THE SHARE SHOWING                 |  |  |
|          | has obtained co                                                                                                                                            | onsent(s) of                   | "current land owner(s)".                                                                                                              | Sec. 3                                                      |  |  |
|          | 已取得                                                                                                                                                        | 名「                             | 現行土地擁有人」"的同意。                                                                                                                         |                                                             |  |  |
|          | Details of con                                                                                                                                             | sent of "current               | land owner(s)"# obtained 取得「現行土地擁有人                                                                                                   | 」"同意的詳情                                                     |  |  |
|          | No. of 'Curr<br>Land Owner(s<br>「現行土地擁<br>人」數目                                                                                                             | )' Lot number<br>Registry wh   | /address of premises as shown in the record of the Land<br>here consent(s) has/have been obtained<br>注冊處記錄已獲得同意的地段號碼/處所地址             | Date of consent obtained (DD/MM/YYYY)<br>取得同意的日期<br>(日/月/年) |  |  |
|          |                                                                                                                                                            |                                |                                                                                                                                       | -                                                           |  |  |
|          |                                                                                                                                                            |                                |                                                                                                                                       |                                                             |  |  |
|          | (Please use separ                                                                                                                                          | ate sheets if the sp           | ace of any box above is insufficient. 如上列任何方格的空                                                                                       | "間不足,請另百說明)                                                 |  |  |