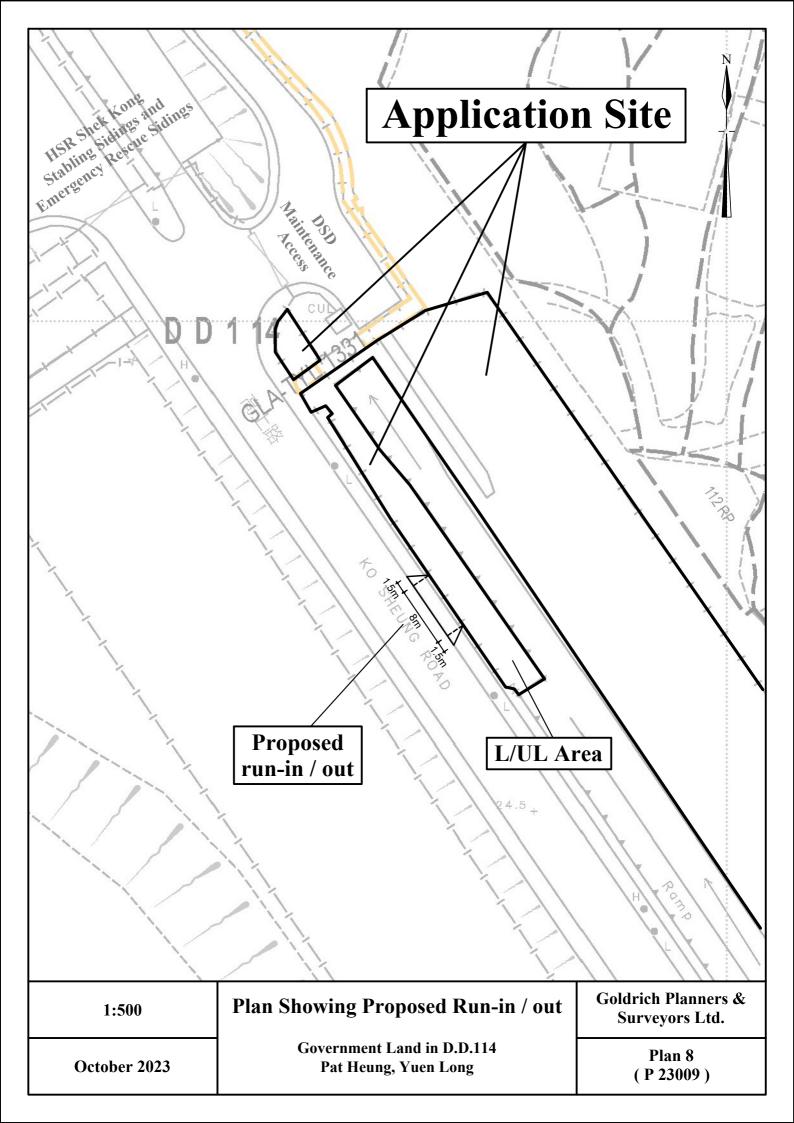

#### 2. Name of Authorised Agent (if applicable) 獲授權代理人姓名/名稱(如適用)

(□Mr. 先生 /□Mrs. 夫人 /□Miss 小姐 /□Ms. 女士 / ☑ Company 公司 /□Organisation 機構 )

Goldrich Planners and Surveyors Ltd. 金潤規劃測量師行有限公司

| 3.  | Application Site 申請地點                                                                                |                                                                                       |
|-----|------------------------------------------------------------------------------------------------------|---------------------------------------------------------------------------------------|
| (a) | Full address / location / demarcation district and lot number (if applicable) 詳細地址/地點/丈量約份及地段號碼(如適用) | Government Land near Lot 114 R. P. in D. D. 114, Pat Heung, New Territories           |
| (b) | Site area and/or gross floor area involved<br>涉及的地盤面積及/或總樓面面<br>積                                    | ☑Site area 地盤面積 7,900 sq.m 平方米☑About 約 ☑Gross floor area 總樓面面積 4,460 sq.m 平方米☑About 約 |
| (c) | Area of Government land included (if any)<br>所包括的政府土地面積(倘有)                                          | 7,900 sq.m 平方米 🛮 About 約                                                              |

| (d)      | Name and number<br>statutory plan(s)<br>有關法定圖則的名                                                                                                           |                                | Approved Pat Heung Outline Zoning Plan No. S<br>Approved Shek Kong Outline Zoning Plan No. S                                          |                                                             |  |  |
|----------|------------------------------------------------------------------------------------------------------------------------------------------------------------|--------------------------------|---------------------------------------------------------------------------------------------------------------------------------------|-------------------------------------------------------------|--|--|
| (e)      | Land use zone(s) in<br>涉及的土地用途地                                                                                                                            |                                | "Agriculture" ("AGR")                                                                                                                 |                                                             |  |  |
| (f)      | Current use(s)<br>現時用途                                                                                                                                     |                                | Vacant  (If there are any Government, institution or community plan and specify the use and gross floor area) (如有任何政府、機構或社區設施,請在圖則上顯示 | E-04*2                                                      |  |  |
| 4.       | "Current Land                                                                                                                                              | Owner" of A                    | pplication Site 申請地點的「現行土均                                                                                                            | 也擁有人」                                                       |  |  |
| The      | applicant 申請人 -                                                                                                                                            |                                |                                                                                                                                       |                                                             |  |  |
|          | is the sole "current la<br>是唯一的「現行土                                                                                                                        | and owner"#& (pl<br>地擁有人」#& (訂 | ease proceed to Part 6 and attach documentary proof<br>青繼續填寫第 6 部分,並夾附業權證明文件)。                                                        | of ownership).                                              |  |  |
|          | 」 is one of the "current land owners" <sup># &amp;</sup> (please attach documentary proof of ownership).<br>是其中一名「現行土地擁有人」 <sup># &amp;</sup> (請夾附業權證明文件)。 |                                |                                                                                                                                       |                                                             |  |  |
|          | is not a "current land<br>並不是「現行土地                                                                                                                         | d owner"".<br>擁有人」"。           |                                                                                                                                       |                                                             |  |  |
| <b>V</b> | The application site<br>申請地點完全位於i                                                                                                                          | is entirely on Go<br>政府土地上(請   | vernment land (please proceed to Part 6).<br>繼續填寫第 6 部分)。                                                                             | 2                                                           |  |  |
| 5.       | Statement on O<br>就土地擁有人                                                                                                                                   |                                | nt/Notification<br>知土地擁有人的陳述                                                                                                          |                                                             |  |  |
| (a)      | application involves                                                                                                                                       | s a total of<br>译至             | f the Land Registry as at                                                                                                             |                                                             |  |  |
| (b)      | The applicant 申請                                                                                                                                           | <b>λ</b> –                     | 1                                                                                                                                     | TO CONTINUE SHARE SHOWING THE SHARE SHOWING                 |  |  |
|          | has obtained co                                                                                                                                            | onsent(s) of                   | "current land owner(s)".                                                                                                              | Sec. 3                                                      |  |  |
|          | 已取得                                                                                                                                                        | 名「                             | 現行土地擁有人」"的同意。                                                                                                                         |                                                             |  |  |
|          | Details of con                                                                                                                                             | sent of "current               | land owner(s)"# obtained 取得「現行土地擁有人                                                                                                   | 」"同意的詳情                                                     |  |  |
|          | No. of 'Curr<br>Land Owner(s<br>「現行土地擁<br>人」數目                                                                                                             | )' Lot number<br>Registry wh   | /address of premises as shown in the record of the Land<br>here consent(s) has/have been obtained<br>注冊處記錄已獲得同意的地段號碼/處所地址             | Date of consent obtained (DD/MM/YYYY)<br>取得同意的日期<br>(日/月/年) |  |  |
|          |                                                                                                                                                            |                                |                                                                                                                                       | -                                                           |  |  |
|          |                                                                                                                                                            |                                |                                                                                                                                       |                                                             |  |  |
|          | (Please use separ                                                                                                                                          | ate sheets if the sp           | ace of any box above is insufficient. 如上列任何方格的空                                                                                       | "間不足,請另百說明)                                                 |  |  |