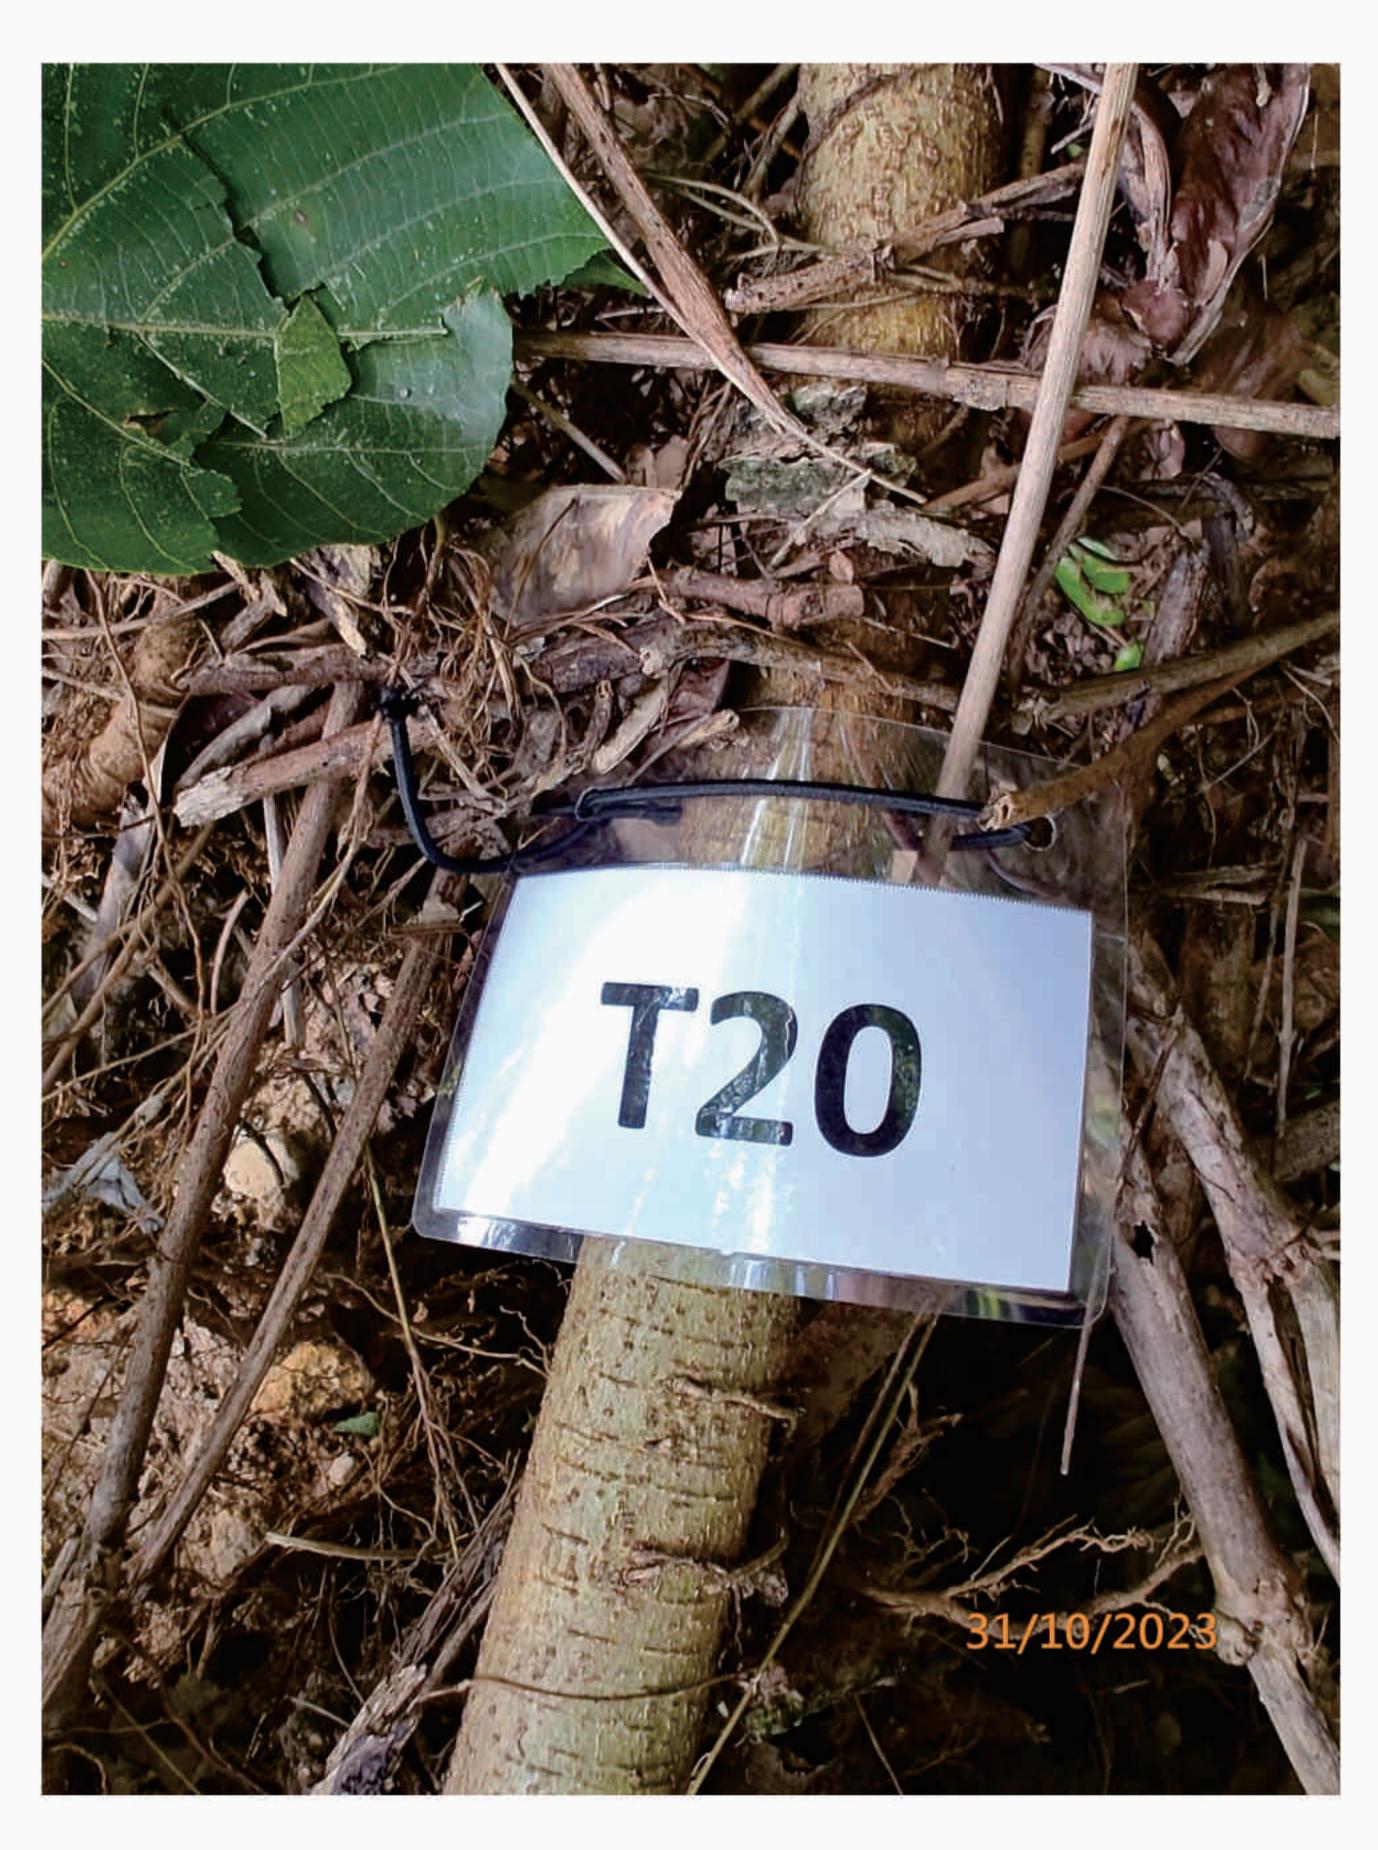

Species of low post-transplantation survival rate.
  7. Tree has structural problem and may create hazard to public during root ball preparation and/or after transplantation, while auxiliary support will not be sufficient / practical.

Summary of Tree Survey

| Total Number of Surveyed Trees:     | 58 nos. |
|-------------------------------------|---------|
| Number of Trees to be Retained:     | 56 nos. |
| Number of Trees to be Transplanted: | 0       |
| Number of Trees to be Felled:       | 2 nos.  |
| Aggregate Loss of DBH:              | 0.32m   |
| Number of Compensatory Trees:       | 19 nos. |
| DBH Compensation:                   | 1.52m   |





T01 T01





T02 T02









T04 T04























T10 T10



P. 05



























T16 T16









T18 T18







P. 10

T20







T21 T21





T22 T22

























T28 T28















T31 T31











P. 17

T34









T36









T38











T40







T42 T42









T44 T44











T46 T46







T48











T50 T50





T51 T51





T52 T52























T57





T58

S.16 Planning Application for The Proposed Temporary Animal Boarding Establishment With Ancillary Facilities for a Period of 5 Years and associated Filling of land at Government Land near Lot 114 R.P. in D.D. 114 Pat Heung, New Territories

Tree Preservation and Landscaping Proposal

Appendix II

**Landscape Master Plan** 

And

**Landscape Sections** 





| KETISION IX 65 | DESCRIPTION 13 D 319 X | DIVATITY AND LONG | DATE II 703 | OHLONED B | ATTROVED & 320 | DO NOI SCALE FROM THIS DRAWIN