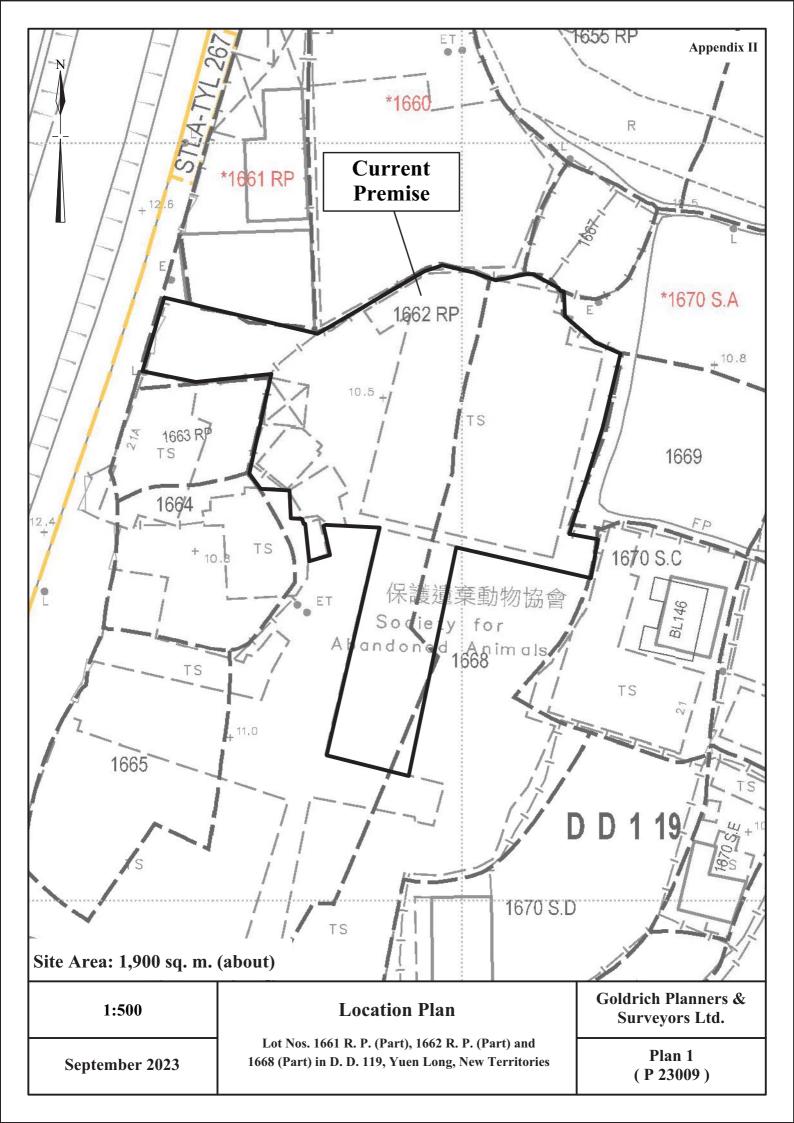

#### 2. Name of Authorised Agent (if applicable) 獲授權代理人姓名/名稱(如適用)

(□Mr. 先生 /□Mrs. 夫人 /□Miss 小姐 /□Ms. 女士 / ☑ Company 公司 /□Organisation 機構 )

Goldrich Planners and Surveyors Ltd. 金潤規劃測量師行有限公司

| 3.  | Application Site 申請地點                                                                                |                                                                                       |
|-----|------------------------------------------------------------------------------------------------------|---------------------------------------------------------------------------------------|
| (a) | Full address / location / demarcation district and lot number (if applicable) 詳細地址/地點/丈量約份及地段號碼(如適用) | Government Land near Lot 114 R. P. in D. D. 114, Pat Heung, New Territories           |
| (b) | Site area and/or gross floor area involved<br>涉及的地盤面積及/或總樓面面<br>積                                    | ☑Site area 地盤面積 7,900 sq.m 平方米☑About 約 ☑Gross floor area 總樓面面積 4,460 sq.m 平方米☑About 約 |
| (c) | Area of Government land included (if any)<br>所包括的政府土地面積(倘有)                                          | 7,900 sq.m 平方米 🛮 About 約                                                              |

| (d)      | Name and number<br>statutory plan(s)<br>有關法定圖則的名                                                                                                           |                                | Approved Pat Heung Outline Zoning Plan No. S<br>Approved Shek Kong Outline Zoning Plan No. S                                          |                                                             |  |  |
|----------|------------------------------------------------------------------------------------------------------------------------------------------------------------|--------------------------------|---------------------------------------------------------------------------------------------------------------------------------------|-------------------------------------------------------------|--|--|
| (e)      | Land use zone(s) in<br>涉及的土地用途地                                                                                                                            |                                | "Agriculture" ("AGR")                                                                                                                 |                                                             |  |  |
| (f)      | Current use(s)<br>現時用途                                                                                                                                     |                                | Vacant  (If there are any Government, institution or community plan and specify the use and gross floor area) (如有任何政府、機構或社區設施,請在圖則上顯示 | E-04*2                                                      |  |  |
| 4.       | "Current Land                                                                                                                                              | Owner" of A                    | pplication Site 申請地點的「現行土均                                                                                                            | 也擁有人」                                                       |  |  |
| The      | applicant 申請人 -                                                                                                                                            |                                |                                                                                                                                       |                                                             |  |  |
|          | is the sole "current la<br>是唯一的「現行土                                                                                                                        | and owner"#& (pl<br>地擁有人」#& (訂 | ease proceed to Part 6 and attach documentary proof<br>青繼續填寫第 6 部分,並夾附業權證明文件)。                                                        | of ownership).                                              |  |  |
|          | 」 is one of the "current land owners" <sup># &amp;</sup> (please attach documentary proof of ownership).<br>是其中一名「現行土地擁有人」 <sup># &amp;</sup> (請夾附業權證明文件)。 |                                |                                                                                                                                       |                                                             |  |  |
|          | is not a "current land<br>並不是「現行土地                                                                                                                         | d owner"".<br>擁有人」"。           |                                                                                                                                       |                                                             |  |  |
| <b>V</b> | The application site<br>申請地點完全位於i                                                                                                                          | is entirely on Go<br>政府土地上(請   | vernment land (please proceed to Part 6).<br>繼續填寫第 6 部分)。                                                                             | 2                                                           |  |  |
| 5.       | Statement on O<br>就土地擁有人                                                                                                                                   |                                | nt/Notification<br>知土地擁有人的陳述                                                                                                          |                                                             |  |  |
| (a)      | application involves                                                                                                                                       | s a total of<br>译至             | f the Land Registry as at                                                                                                             |                                                             |  |  |
| (b)      | The applicant 申請                                                                                                                                           | <b>λ</b> –                     | 1                                                                                                                                     | TO CONTINUE SHARE SHOWING THE SHARE SHOWING                 |  |  |
|          | has obtained co                                                                                                                                            | onsent(s) of                   | "current land owner(s)".                                                                                                              | Sec. 3                                                      |  |  |
|          | 已取得                                                                                                                                                        | 名「                             | 現行土地擁有人」"的同意。                                                                                                                         |                                                             |  |  |
|          | Details of con                                                                                                                                             | sent of "current               | land owner(s)"# obtained 取得「現行土地擁有人                                                                                                   | 」"同意的詳情                                                     |  |  |
|          | No. of 'Curr<br>Land Owner(s<br>「現行土地擁<br>人」數目                                                                                                             | )' Lot number<br>Registry wh   | /address of premises as shown in the record of the Land<br>here consent(s) has/have been obtained<br>注冊處記錄已獲得同意的地段號碼/處所地址             | Date of consent obtained (DD/MM/YYYY)<br>取得同意的日期<br>(日/月/年) |  |  |
|          |                                                                                                                                                            |                                |                                                                                                                                       | -                                                           |  |  |
|          |                                                                                                                                                            |                                |                                                                                                                                       |                                                             |  |  |
|          | (Please use separ                                                                                                                                          | ate sheets if the sp           | ace of any box above is insufficient. 如上列任何方格的空                                                                                       | "間不足,請另百說明)                                                 |  |  |