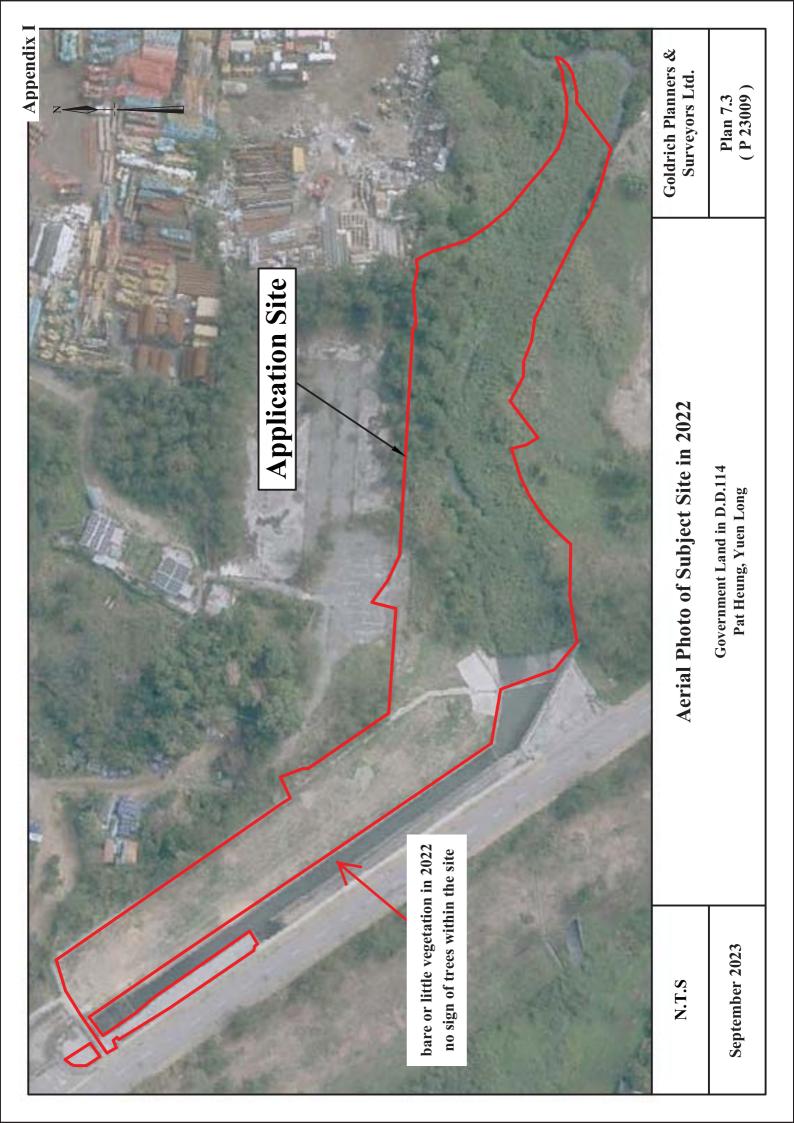

#### 2. Name of Authorised Agent (if applicable) 獲授權代理人姓名/名稱(如適用)

(□Mr. 先生 /□Mrs. 夫人 /□Miss 小姐 /□Ms. 女士 / ☑ Company 公司 /□Organisation 機構 )

Goldrich Planners and Surveyors Ltd. 金潤規劃測量師行有限公司

| 3.  | Application Site 申請地點                                                                                |                                                                                       |
|-----|------------------------------------------------------------------------------------------------------|---------------------------------------------------------------------------------------|
| (a) | Full address / location / demarcation district and lot number (if applicable) 詳細地址/地點/丈量約份及地段號碼(如適用) | Government Land near Lot 114 R. P. in D. D. 114, Pat Heung, New Territories           |
| (b) | Site area and/or gross floor area involved<br>涉及的地盤面積及/或總樓面面<br>積                                    | ☑Site area 地盤面積 7,900 sq.m 平方米☑About 約 ☑Gross floor area 總樓面面積 4,460 sq.m 平方米☑About 約 |
| (c) | Area of Government land included (if any)<br>所包括的政府土地面積(倘有)                                          | 7,900 sq.m 平方米 🛮 About 約                                                              |