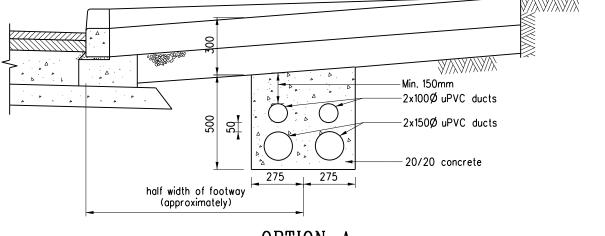

ns and Registered Structural Engineers on the Design and Construction of Run-in and Run-out on Public Road' (PNAP APP-144) issued by the Buildings Department.
- 3.2 Any possible damage to the adjoining pavement by the construction activities outside the area of the proposed run-in/out will be re-instated and made good.
- 3.3 Existing beam barriers are erected at the location of the proposed run-in/out. As such, the beam barriers are proposed to be split in order to provide an opening for the proposed run-in/out. Beam ends ramped down to anchor blocks will be reprovisioned in accordance with the latest version of HyD Standard Drawing Nos. H2117D and H2120A (**Drawings III** and **IV**). The applicant will employ relevant structural engineering contractors for the reprovisioning works.







OPTION A



#### Notes:

- 1. 100 diameter ducts are provided for cables of ATC or CCTV. 150 diameter ducts are provided for power cables.
- 2. The choice of option depends on the site situations (e.g. width of footway, existing underground utilities).
- 3. Position of both ends of the duct bank to be marked on footway thus CAD.

| В    | General revision                                | Original<br>signed | Oct 19 |
|------|-------------------------------------------------|--------------------|--------|
| Α    | Concrete cover revised                          |                    | Sep 96 |
|      | Former Drg. No. H1011A<br>with general revision |                    | Jun 94 |
| REF. | REVISION                                        | SIGNATURE          | DATE   |

TYPICAL DETAILS OF R