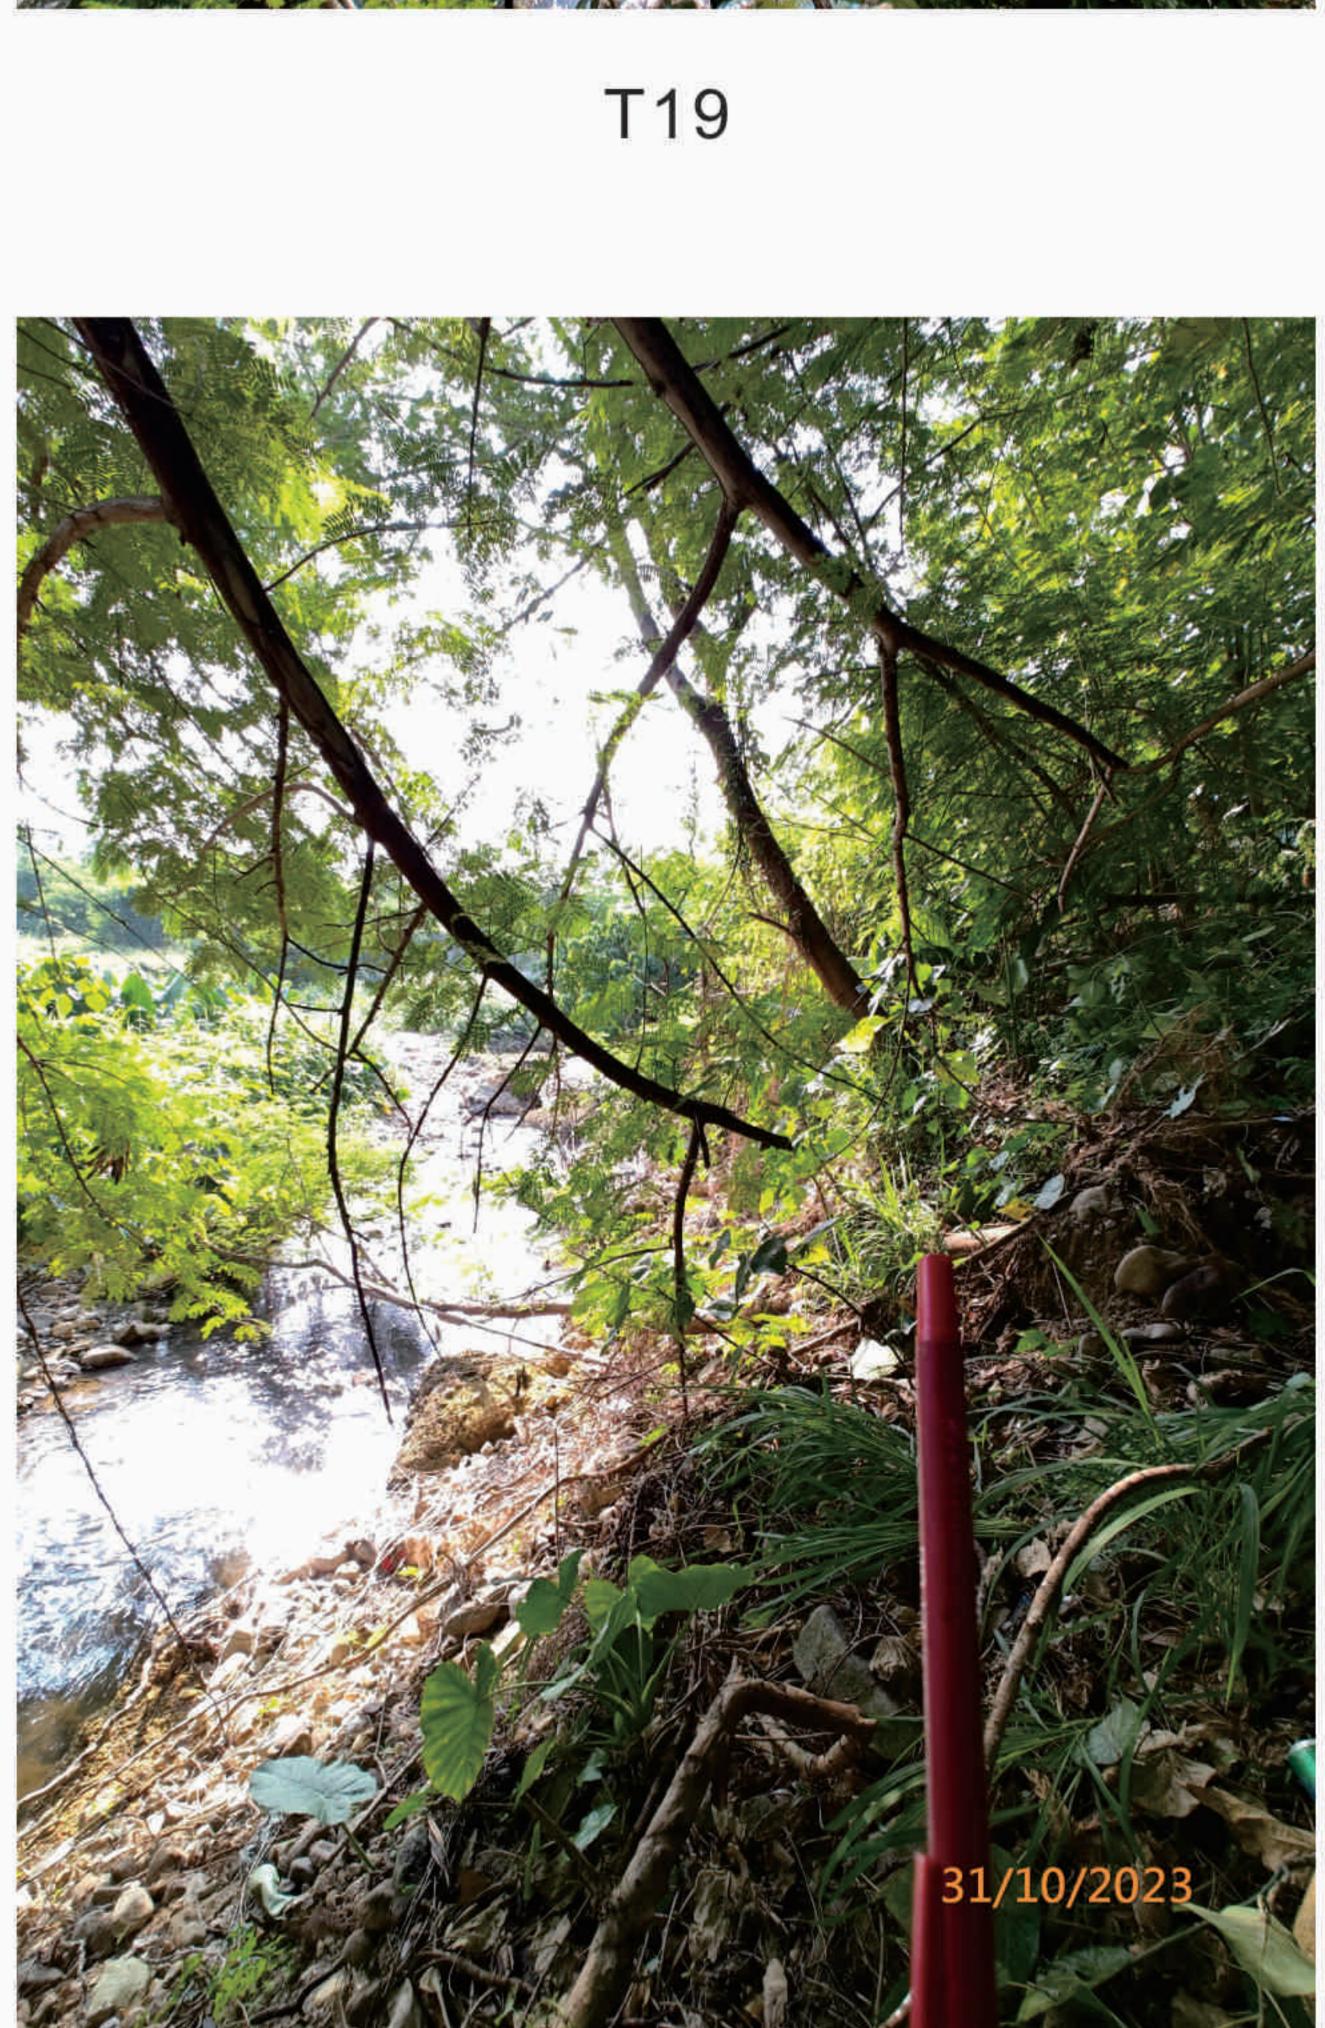

post-transplantation survival rate.
  7. Tree has structural problem and may create hazard to public during root ball preparation and/or after transplantation, while auxiliary support will not be sufficient / practical.

Summary of Tree Survey

| Total Number of Surveyed Trees:     | 58 nos. |
|-------------------------------------|---------|
| Number of Trees to be Retained:     | 56 nos. |
| Number of Trees to be Transplanted: | 0       |
| Number of Trees to be Felled:       | 2 nos.  |
| Aggregate Loss of DBH:              | 0.32m   |
| Number of Compensatory Trees:       | 19 nos. |
| DBH Compensation:                   | 1.52m   |





T01 T01





T02 T02









T04 T04























T10 T10



P. 05



























T16 T16









T18 T18







P. 10

T20







T21 T21





T22 T22

























T28 T28















T31 T31











P. 17

T34









T36









T38











T40







T42 T42









T44 T44











T46 T46







T48











T50 T50





T51 T51





T52 T52























T57





T58

S.16 Planning Application for The Proposed Temporary Animal Boarding Establishment With Ancillary Facilities for a Period of 5 Years and associated Filling of land at Government Land near Lot 114 R.P. in D.D. 114 Pat Heung, New Territories

Tree Preservation and Landscaping Proposal

Appendix II

**Landscape Master Plan** 

And

**Landscape Sections** 





| KETISION IX 65 | DESCRIPTION 13 D 319 X | DIVATITY AND LONG | DATE II 703 | OHLONED B | ATTROVED & 320 | DO NOI SCALE FROM THIS DRAWING 10 15 10 10