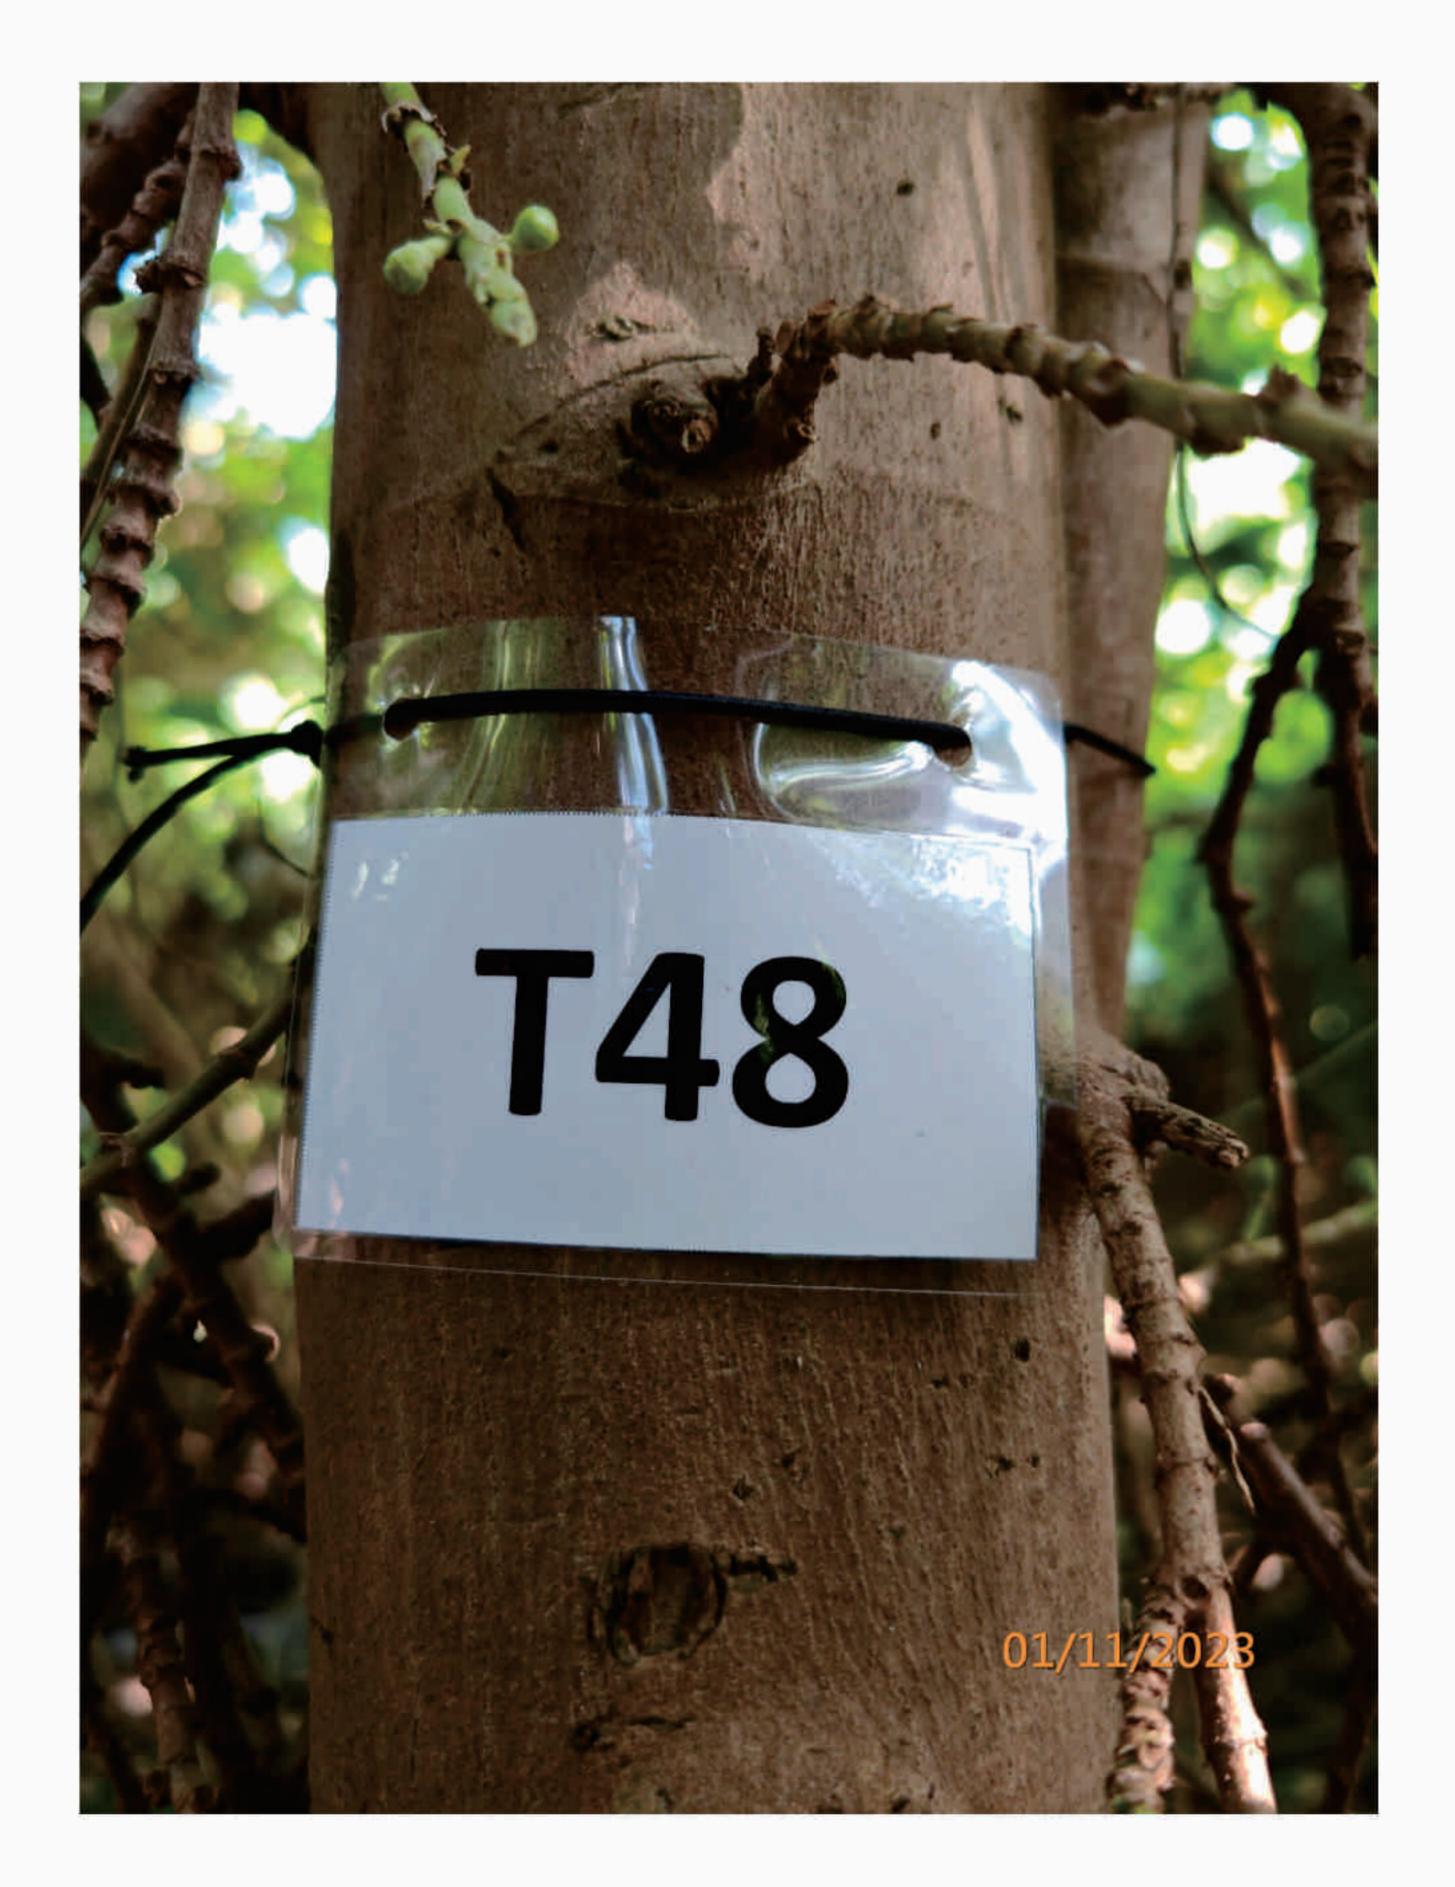

cient / practical.

Summary of Tree Survey

| Total Number of Surveyed Trees:     | 58 nos. |
|-------------------------------------|---------|
| Number of Trees to be Retained:     | 56 nos. |
| Number of Trees to be Transplanted: | 0       |
| Number of Trees to be Felled:       | 2 nos.  |
| Aggregate Loss of DBH:              | 0.32m   |
| Number of Compensatory Trees:       | 19 nos. |
| DBH Compensation:                   | 1.52m   |





T01 T01





T02 T02









T04 T04























T10 T10



P. 05



























T16 T16









T18 T18







P. 10

T20







T21 T21





T22 T22

























T28 T28















T31 T31











P. 17

T34









T36









T38











T40







T42 T42









T44 T44











T46 T46







T48











T50 T50





T51 T51





T52 T52























T57





T58

S.16 Planning Application for The Proposed Temporary Animal Boarding Establishment With Ancillary Facilities for a Period of 5 Years and associated Filling of land at Government Land near Lot 114 R.P. in D.D. 114 Pat Heung, New Territories

Tree Preservation and Landscaping Proposal

Appendix II

**Landscape Master Plan** 

And

**Landscape Sections** 





| KETISION IX 65 | DESCRIPTION 13 D 319 X | DIVATITY AND LONG | DATE II 703 | OHLONED B | ATTROVED & 320 | DO NOI SCALE FROM THIS DRAWING 10 15 10 10