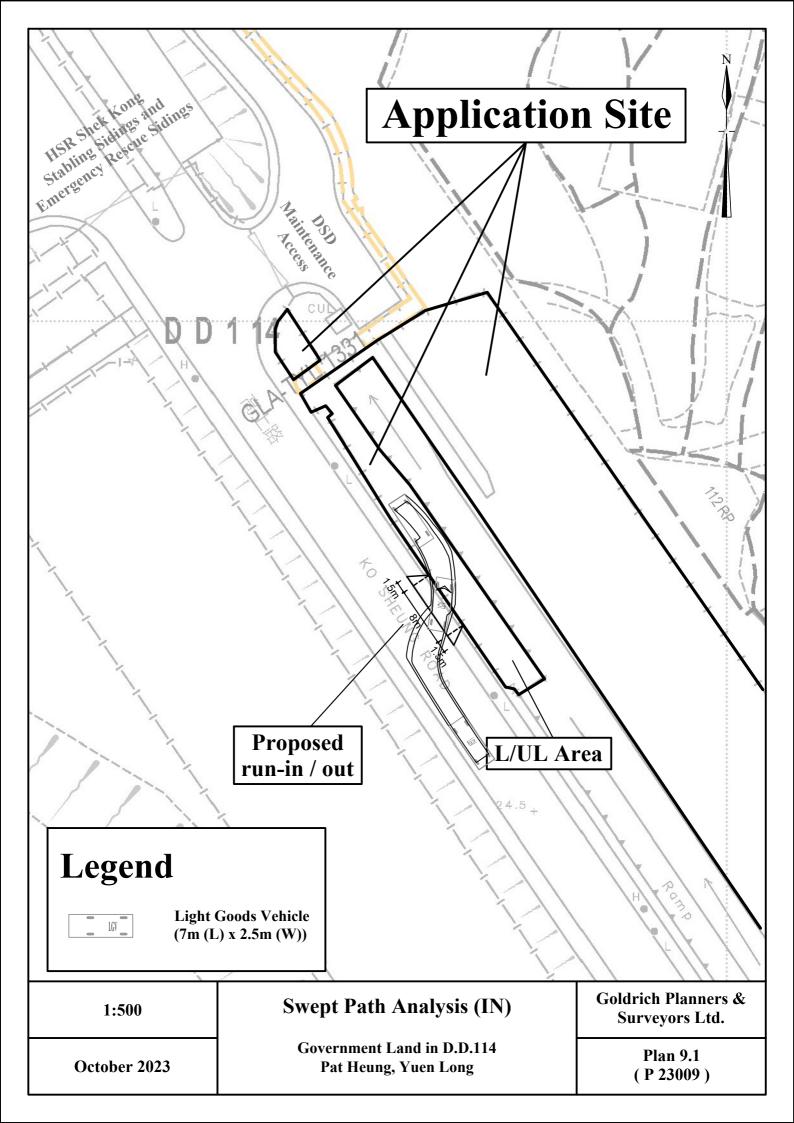

te 2 amended           | Original<br>signed | Nov 16 |
|------|-----------------------------------------------|--------------------|--------|
| С    | Sheet number in title amended.                | -                  | Jun 06 |
| В    | Note 3 amended                                | -                  | Dec 00 |
| Α    | Note 3 added                                  | -                  | Nov 99 |
|      | Former Drg. No. H2010/1 with general revision | -                  | Jun 94 |
| REF. | REVISION                                      | SIGNATURE          | DATE   |

# UNTENSIONED BEAM BARRIERS WITH CONCRETE FOOTINGS FOR POST SPACING 4000mm (SHEET 1 OF 3)

# HIGHWAYS DEPARTMENT

| REFERENCE D  | DRAWING No. CAD |
|--------------|-----------------|
| SCALE 1: 100 | H 2117D         |







Gold Rich Planners & Surveyors Ltd.

# 金潤規劃測量師行有限公司

Room E, 8/F., Keader Centre, 129 On Lok Rd, Yuen Long, N.T. H.K. 7El. 電話: (852) 2714 2821, 2713 2138 Fax. 傳真: (852) 2762 1783

香港新界元朗安樂路129號基達中心8樓 E室 83 E-mail 電郵: goldrichplanners@gmail.com

Your Ref.: A/YL-PH/969

Our Ref.: P23009/TL23433

12 October 2023

The Secretary
Town Planning Board
15/F., North Point Government Offices
333 Java Road, North Point, Hong Kong

By Post and Email: tpbpd@pland.gov.hk

Dear Sir,

# Submission of Further Information (FI)

Proposed Temporary Animal Boarding Establishment with Ancillary Facilities for a Period of 5 Years and Associated Filling of Land in "Agriculture" Zone,

Government Land in D. D. 114, Pat Heung, New Territories

(Application No. A/YL-PH/969)

We write to submit revised FI in respo