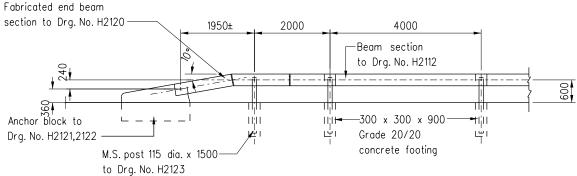

s on the site situations (e.g. width of footway, existing underground utilities).
- 3. Position of both ends of the duct bank to be marked on footway thus CAD.

| В    | General revision                                | Original<br>signed | Oct 19 |
|------|-------------------------------------------------|--------------------|--------|
| Α    | Concrete cover revised                          |                    | Sep 96 |
|      | Former Drg. No. H1011A<br>with general revision |                    | Jun 94 |
| REF. | REVISION                                        | SIGNATURE          | DATE   |

TYPICAL DETAILS OF RUN-IN (SHEET 2 OF 2)

# HIGHWAYS DEPARTMENT

| REFERENCE     | DRAWING No. | CAD |
|---------------|-------------|-----|
| SCALE<br>1:20 | H 1114B     |     |

# Drawing 3



# ELEVATION WITH BEAM END RAMPED DOWN TO ANCHOR BLOCK





# PLAN FOR WIDE CENTRAL RESERVATION WITH ANCHOR BLOCK AND HORIZONTAL FLARE

#### Notes:

- 1. All dimensions are in millimetres.
- 2. For Sections A-A & B-B see Drg. No. H2119.
- 3. Where the concrete footing is located in block paved footpath, the footing should be made of colour concrete with colour to tie with that of the paving blocks.

| D    | General revision and note 2 amended           | Original<br>signed | Nov 16 |
|------|-----------------------------------------------|--------------------|--------|
| С    | Sheet number in title amended.                | -                  | Jun 06 |
| В    | Note 3 amended                                | -                  | Dec 00 |
| Α    | Note 3 added