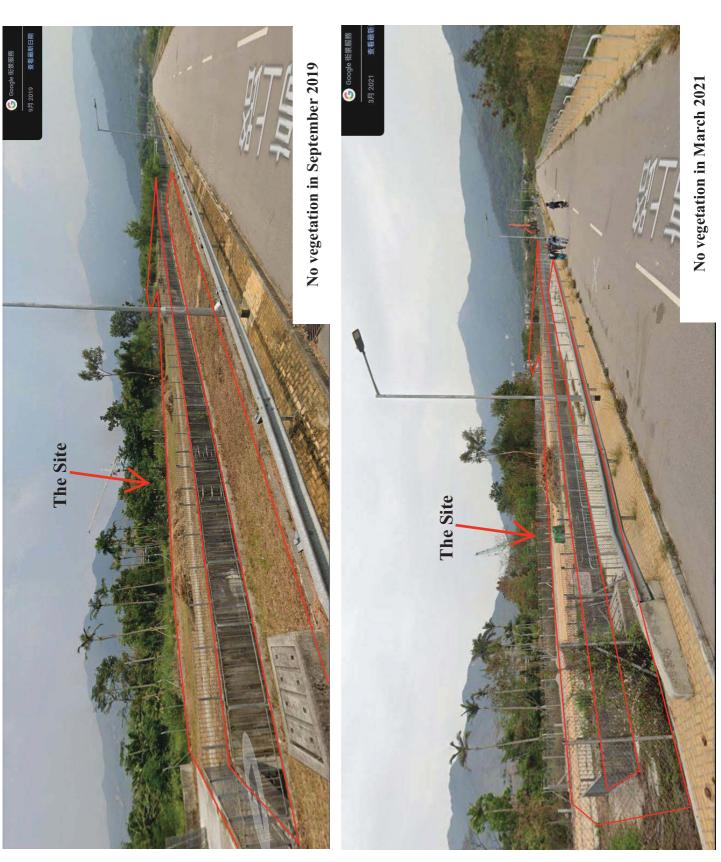

#### 2. Name of Authorised Agent (if applicable) 獲授權代理人姓名/名稱(如適用)

(□Mr. 先生 /□Mrs. 夫人 /□Miss 小姐 /□Ms. 女士 / ☑ Company 公司 /□Organisation 機構 )

Goldrich Planners and Surveyors Ltd. 金潤規劃測量師行有限公司

| 3.  | Application Site 申請地點                                                                                |                                                                                       |
|-----|------------------------------------------------------------------------------------------------------|---------------------------------------------------------------------------------------|
| (a) | Full address / location / demarcation district and lot number (if applicable) 詳細地址/地點/丈量約份及地段號碼(如適用) | Government Land near Lot 114 R. P. in D. D. 114, Pat Heung, New Territories           |
| (b) | Site area and/or gross floor area involved<br>涉及的地盤面積及/或總樓面面<br>積                                    | ☑Site area 地盤面積 7,900 sq.m 平方米☑About 約 ☑Gross floor area 總樓面面積 4,460 sq.m 平方米☑About 約 |
| (c) | Area of Government land included (if any)<br>所包括的政府土地面積(倘有)                                          | 7,900 sq.m 平方米 🛮 About 約                                                              |