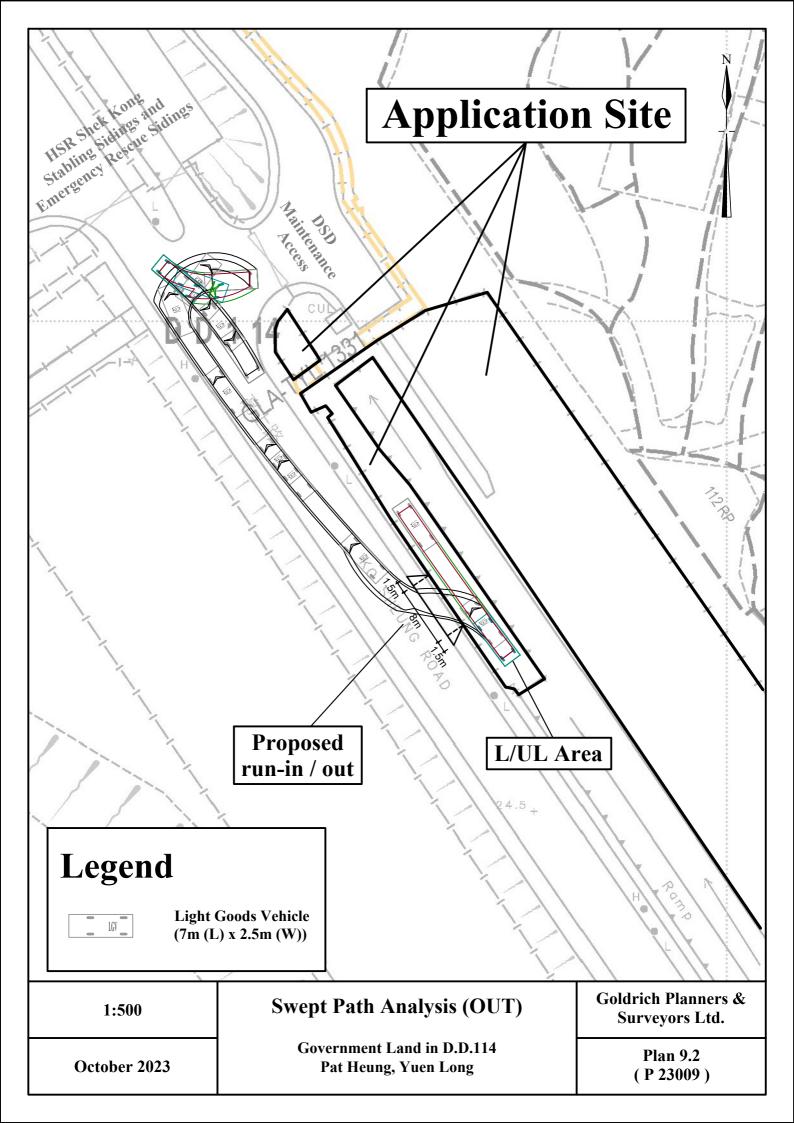

2 amended           | Original<br>signed | Nov 16 |
|------|-----------------------------------------------|--------------------|--------|
| С    | Sheet number in title amended.                | -                  | Jun 06 |
| В    | Note 3 amended                                | -                  | Dec 00 |
| Α    | Note 3 added                                  | -                  | Nov 99 |
|      | Former Drg. No. H2010/1 with general revision | -                  | Jun 94 |
| REF. | REVISION                                      | SIGNATURE          | DATE   |

# UNTENSIONED BEAM BARRIERS WITH CONCRETE FOOTINGS FOR POST SPACING 4000mm (SHEET 1 OF 3)

# HIGHWAYS DEPARTMENT

| REFERENCE D  | DRAWING No. CAD |
|--------------|-----------------|
| SCALE 1: 100 | H 2117D         |







Gold Rich Planners & Surveyors Ltd.

# 金潤規劃測量師行有限公司

Room E, 8/F., Keader Centre, 129 On Lok Rd, Yuen Long, N.T. H.K. 7El. 電話: (852) 2714 2821, 2713 2138 Fax. 傳真: (852) 2762 1783

香港新界元朗安樂路129號基達中心8樓 E室 83 E-mail 電郵: goldrichplanners@gmail.com

Your Ref.: A/YL-PH/969

Our Ref.: P23009/TL23433

12 October 2023

The Secretary
Town Planning Board
15/F., North Point Government Offices
333 Java Road, North Point, Hong Kong

By Post and Email: tpbpd@pland.gov.hk

Dear Sir,

# Submission of Further Information (FI)

Proposed Temporary Animal Boarding Establishment with Ancillary Facilities for a Period of 5 Years and Associated Filling of Land in "Agriculture" Zone,

Government Land in D. D. 114, Pat Heung, New Territories

(Application No. A/YL-PH/969)

We write to submit revised FI in respons