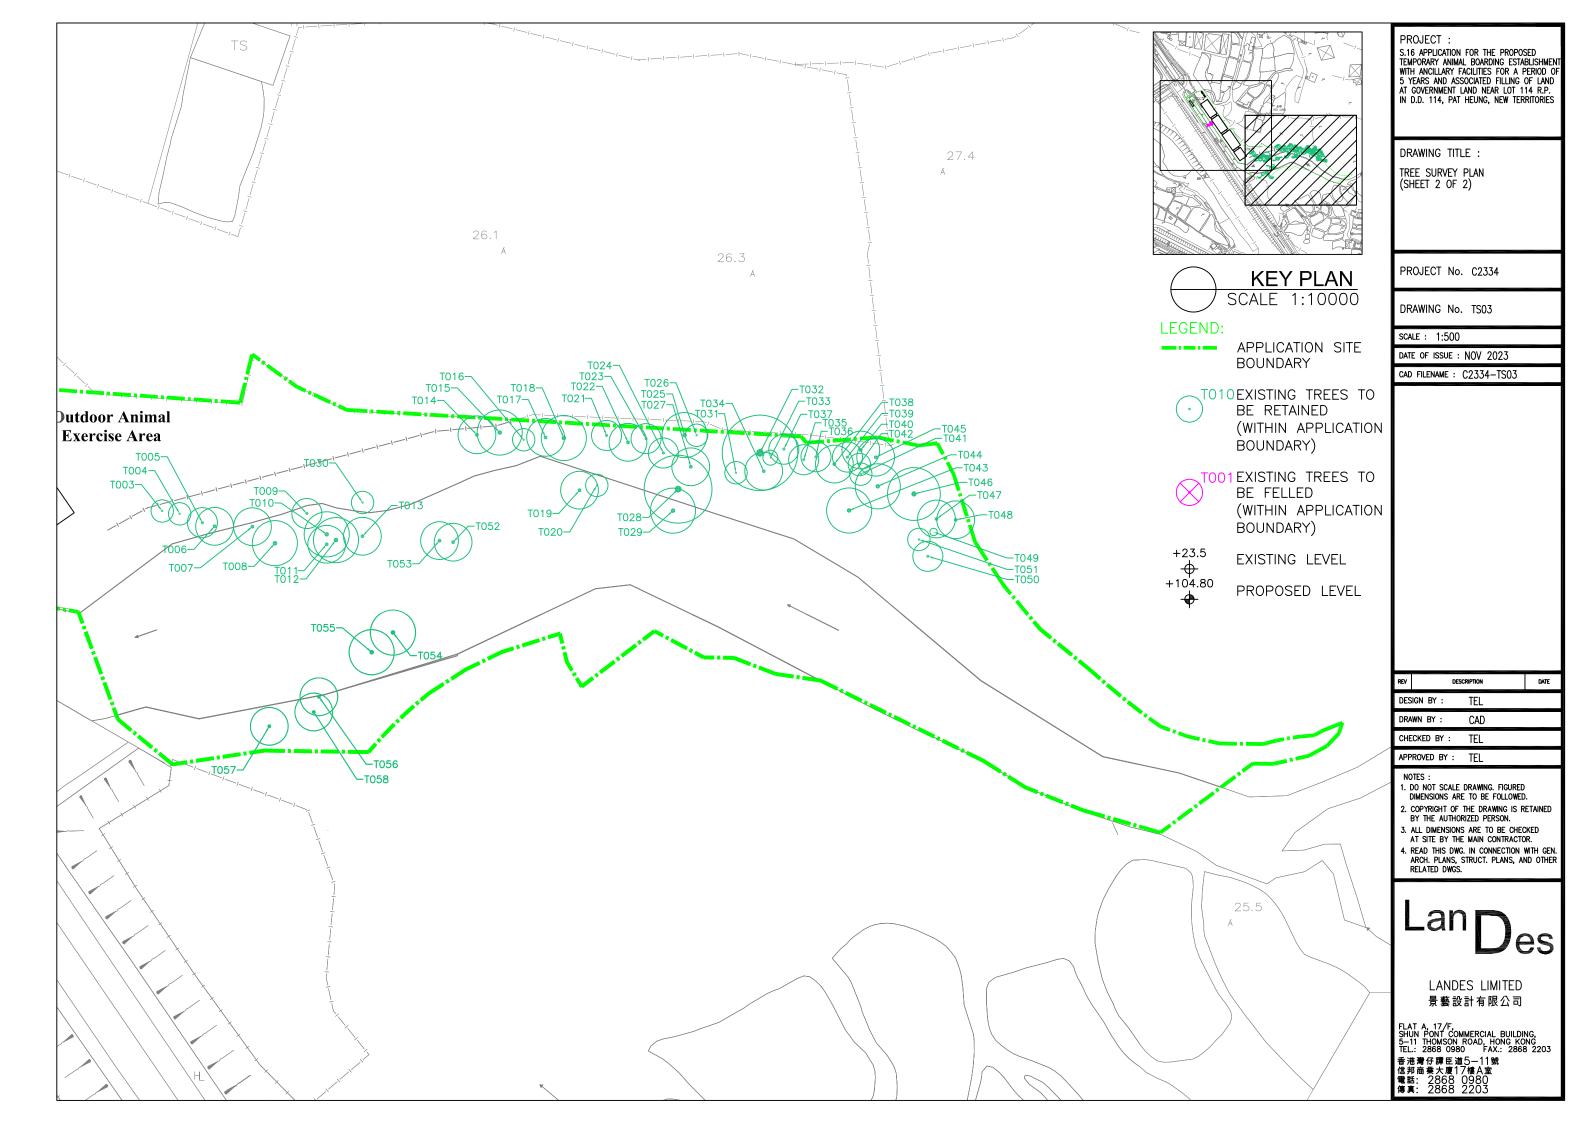

#### 2. Name of Authorised Agent (if applicable) 獲授權代理人姓名/名稱(如適用)

(□Mr. 先生 /□Mrs. 夫人 /□Miss 小姐 /□Ms. 女士 / ☑ Company 公司 /□Organisation 機構 )

Goldrich Planners and Surveyors Ltd. 金潤規劃測量師行有限公司

| 3.  | Application Site 申請地點                                                                                |                                                                                       |
|-----|------------------------------------------------------------------------------------------------------|---------------------------------------------------------------------------------------|
| (a) | Full address / location / demarcation district and lot number (if applicable) 詳細地址/地點/丈量約份及地段號碼(如適用) | Government Land near Lot 114 R. P. in D. D. 114, Pat Heung, New Territories           |
| (b) | Site area and/or gross floor area involved<br>涉及的地盤面積及/或總樓面面<br>積                                    | ☑Site area 地盤面積 7,900 sq.m 平方米☑About 約 ☑Gross floor area 總樓面面積 4,460 sq.m 平方米☑About 約 |
| (c) | Area of Government land included (if any)<br>所包括的政府土地面積(倘有)                                          | 7,900 sq.m 平方米 🛮 About 約                                                              |

| (d)      | Name and number<br>statutory plan(s)<br>有關法定圖則的名                                                                                                           |                                | Approved Pat Heung Outline Zoning Plan No. S<br>Approved Shek Kong Outline Zoning Plan No. S                                          |                                                             |  |  |
|----------|------------------------------------------------------------------------------------------------------------------------------------------------------------|--------------------------------|---------------------------------------------------------------------------------------------------------------------------------------|-------------------------------------------------------------|--|--|
| (e)      | Land use zone(s) in<br>涉及的土地用途地                                                                                                                            |                                | "Agriculture" ("AGR")                                                                                                                 |                                                             |  |  |
| (f)      | Current use(s)<br>現時用途                                                                                                                                     |                                | Vacant  (If there are any Government, institution or community plan and specify the use and gross floor area) (如有任何政府、機構或社區設施,請在圖則上顯示 | E-04*2                                                      |  |  |
| 4.       | "Current Land                                                                                                                                              | Owner" of A                    | pplication Site 申請地點的「現行土均                                                                                                            | 也擁有人」                                                       |  |  |
| The      | applicant 申請人 -                                                                                                                                            |                                |                                                                                                                                       |                                                             |  |  |
|          | is the sole "current la<br>是唯一的「現行土                                                                                                                        | and owner"#& (pl<br>地擁有人」#& (訂 | ease proceed to Part 6 and attach documentary proof<br>青繼續填寫第 6 部分,並夾附業權證明文件)。                                                        | of ownership).                                              |  |  |
|          | 」 is one of the "current land owners" <sup># &amp;</sup> (please attach documentary proof of ownership).<br>是其中一名「現行土地擁有人」 <sup># &amp;</sup> (請夾附業權證明文件)。 |                                |                                                                                                                                       |                                                             |  |  |
|          | is not a "current land<br>並不是「現行土地                                                                                                                         | d owner"".<br>擁有人」"。           |                                                                                                                                       |                                                             |  |  |
| <b>V</b> | The application site<br>申請地點完全位於i                                                                                                                          | is entirely on Go<br>政府土地上(請   | vernment land (please proceed to Part 6).<br>繼續填寫第 6 部分)。                                                                             | 2                                                           |  |  |
| 5.       | Statement on O<br>就土地擁有人                                                                                                                                   |                                | nt/Notification<br>知土地擁有人的陳述                                                                                                          |                                                             |  |  |
| (a)      | application involves                                                                                                                                       | s a total of<br>译至             | f the Land Registry as at                                                                                                             |                                                             |  |  |
| (b)      | The applicant 申請                                                                                                                                           | <b>λ</b> –                     | 1                                                                                                                                     | TO CONTINUE SHARE SHOWING THE SHARE SHOWING                 |  |  |
|          | has obtained co                                                                                                                                            | onsent(s) of                   | "current land owner(s)".                                                                                                              | Sec. 3                                                      |  |  |
|          | 已取得                                                                                                                                                        | 名「                             | 現行土地擁有人」"的同意。                                                                                                                         |                                                             |  |  |
|          | Details of con                                                                                                                                             | sent of "current               | land owner(s)"# obtained 取得「現行土地擁有人                                                                                                   | 」"同意的詳情                                                     |  |  |
|          | No. of 'Curr<br>Land Owner(s<br>「現行土地擁<br>人」數目                                                                                                             | )' Lot number<br>Registry wh   | /address of premises as shown in the record of the Land<br>here consent(s) has/have been obtained<br>注冊處記錄已獲得同意的地段號碼/處所地址             | Date of consent obtained (DD/MM/YYYY)<br>取得同意的日期<br>(日/月/年) |  |  |
|          |                                                                                                                                                            |                                |                                                                                                                                       | -                                                           |  |  |
|          |                                                                                                                                                            |                                |                                                                                                                                       |                                                             |  |  |
|          | (Please use separ                                                                                                                                          | ate sheets if the sp           | ace of any box above is insufficient. 如上列任何方格的空                                                                                       | "間不足,請另百說明)                                                 |  |  |