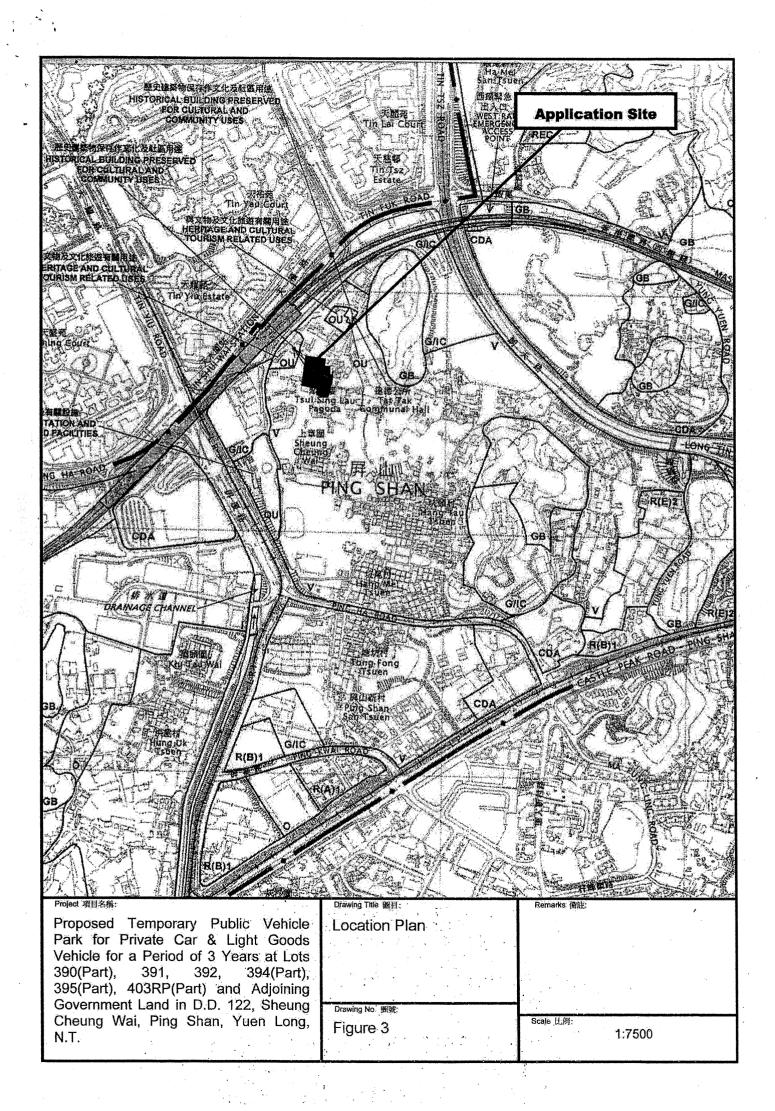

(□Mr. 先生/□Mrs. 夫人/□Miss 小姐/□Ms. 女士/□Company 公司/□Organisation 機構)

Metro Planning & Development Company Limited (都市規劃及發展顧問有限公司)

| 3.  | Application Site 申請地點                                                                                |                                                                                                                                                           |
|-----|------------------------------------------------------------------------------------------------------|-----------------------------------------------------------------------------------------------------------------------------------------------------------|
| (á) | Full address / location / demarcation district and lot number (if applicable) 詳細地址/地點/丈量約份及地段號碼(如適用) | Lots 390 (Part), 391, 392, 394 (Part), 395 (Part), 403 RP (Part) in D.D. 122 and Adjoining Government Land, Sheung Cheung Wai, Ping Shan, Yuen Long, N.T. |
| (b) | Site area and/or gross floor area involved<br>涉及的地盤面積及/或總樓面面<br>積                                    | ☑Site area 地盤面積 3,542 sq.m 平方米☑About 約 ☐Gross floor area 總樓面面積 20 sq.m 平方米☑About 約                                                                        |
| (c) | Area of Government land included (if any) 所包括的政府土地面積(倘有)                                             | 5 sq.m 平方米 ☑About 約                                                                                                                                       |