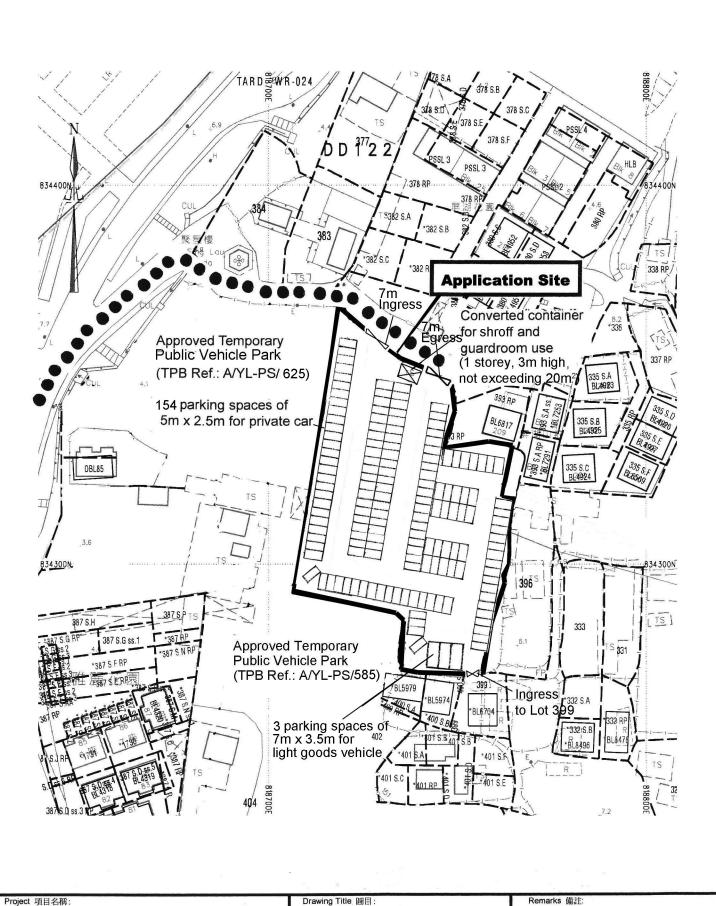

(□Mr. 先生/□Mrs. 夫人/□Miss 小姐/□Ms. 女士/□Company 公司/□Organisation 機構)

Metro Planning & Development Company Limited (都市規劃及發展顧問有限公司)

| 3.  | Application Site 申請地點                                                                                |                                                                                                                                                           |
|-----|------------------------------------------------------------------------------------------------------|-----------------------------------------------------------------------------------------------------------------------------------------------------------|
| (á) | Full address / location / demarcation district and lot number (if applicable) 詳細地址/地點/丈量約份及地段號碼(如適用) | Lots 390 (Part), 391, 392, 394 (Part), 395 (Part), 403 RP (Part) in D.D. 122 and Adjoining Government Land, Sheung Cheung Wai, Ping Shan, Yuen Long, N.T. |
| (b) | Site area and/or gross floor area involved<br>涉及的地盤面積及/或總樓面面<br>積                                    | ☑Site area 地盤面積 3,542 sq.m 平方米☑About 約 ☐Gross floor area 總樓面面積 20 sq.m 平方米☑About 約                                                                        |
| (c) | Area of Government land included (if any) 所包括的政府土地面積(倘有)                                             | 5 sq.m 平方米 ☑About 約                                                                                                                                       |