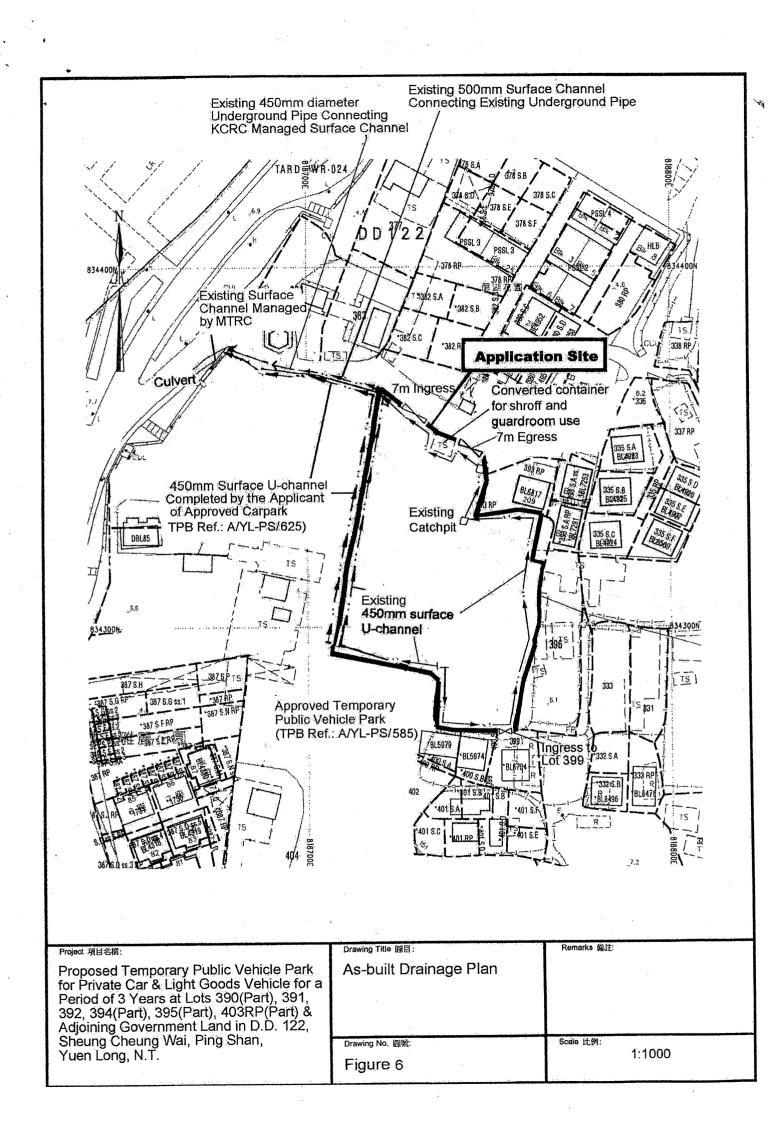

(□Mr. 先生/□Mrs. 夫人/□Miss 小姐/□Ms. 女士/□Company 公司/□Organisation 機構)

Metro Planning & Development Company Limited (都市規劃及發展顧問有限公司)

| 3.  | Application Site 申請地點                                                                                |                                                                                                                                                           |
|-----|------------------------------------------------------------------------------------------------------|-----------------------------------------------------------------------------------------------------------------------------------------------------------|
| (á) | Full address / location / demarcation district and lot number (if applicable) 詳細地址/地點/丈量約份及地段號碼(如適用) | Lots 390 (Part), 391, 392, 394 (Part), 395 (Part), 403 RP (Part) in D.D. 122 and Adjoining Government Land, Sheung Cheung Wai, Ping Shan, Yuen Long, N.T. |
| (b) | Site area and/or gross floor area involved<br>涉及的地盤面積及/或總樓面面<br>積                                    | ☑Site area 地盤面積 3,542 sq.m 平方米☑About 約 ☐Gross floor area 總樓面面積 20 sq.m 平方米☑About 約                                                                        |
| (c) | Area of Government land included (if any) 所包括的政府土地面積(倘有)                                             | 5 sq.m 平方米 ☑About 約                                                                                                                                       |