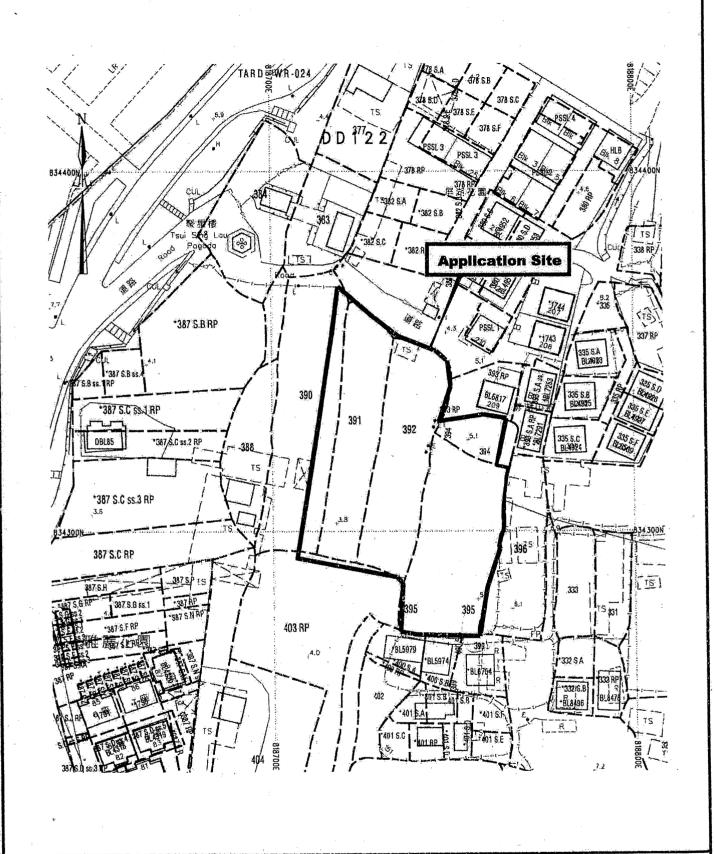

(□Mr. 先生/□Mrs. 夫人/□Miss 小姐/□Ms. 女士/□Company 公司/□Organisation 機構)

Metro Planning & Development Company Limited (都市規劃及發展顧問有限公司)

| 3.  | Application Site 申請地點                                                                                |                                                                                                                                                           |
|-----|------------------------------------------------------------------------------------------------------|-----------------------------------------------------------------------------------------------------------------------------------------------------------|
| (á) | Full address / location / demarcation district and lot number (if applicable) 詳細地址/地點/丈量約份及地段號碼(如適用) | Lots 390 (Part), 391, 392, 394 (Part), 395 (Part), 403 RP (Part) in D.D. 122 and Adjoining Government Land, Sheung Cheung Wai, Ping Shan, Yuen Long, N.T. |
| (b) | Site area and/or gross floor area involved<br>涉及的地盤面積及/或總樓面面<br>積                                    | ☑Site area 地盤面積 3,542 sq.m 平方米☑About 約 ☐Gross floor area 總樓面面積 20 sq.m 平方米☑About 約                                                                        |
| (c) | Area of Government land included (if any) 所包括的政府土地面積(倘有)                                             | 5 sq.m 平方米 ☑About 約                                                                                                                                       |