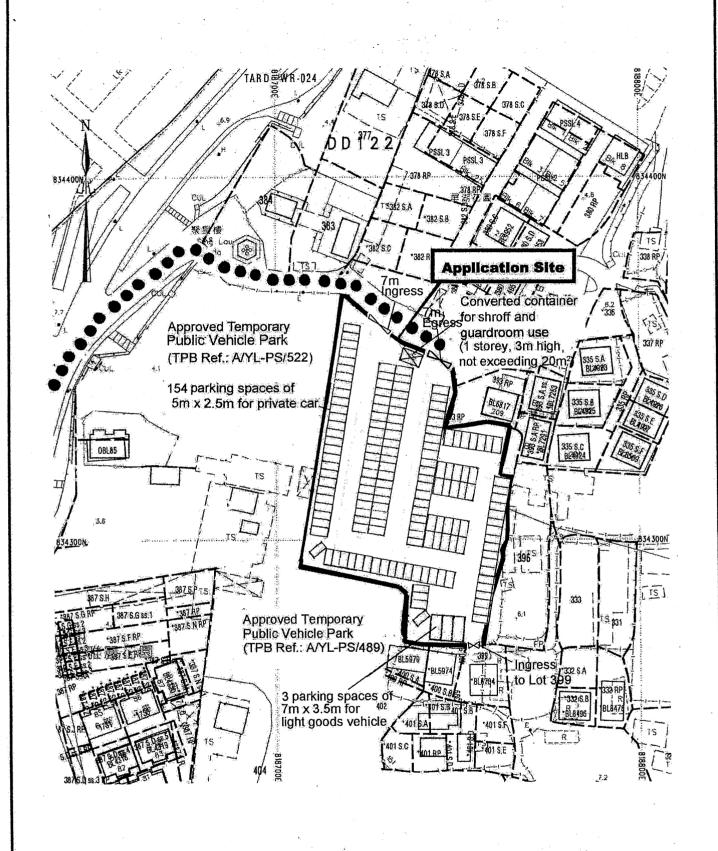

(□Mr. 先生/□Mrs. 夫人/□Miss 小姐/□Ms. 女士/□Company 公司/□Organisation 機構)

Metro Planning & Development Company Limited (都市規劃及發展顧問有限公司)

| 3.  | Application Site 申請地點                                                                                |                                                                                                                                                           |
|-----|------------------------------------------------------------------------------------------------------|-----------------------------------------------------------------------------------------------------------------------------------------------------------|
| (á) | Full address / location / demarcation district and lot number (if applicable) 詳細地址/地點/丈量約份及地段號碼(如適用) | Lots 390 (Part), 391, 392, 394 (Part), 395 (Part), 403 RP (Part) in D.D. 122 and Adjoining Government Land, Sheung Cheung Wai, Ping Shan, Yuen Long, N.T. |
| (b) | Site area and/or gross floor area involved<br>涉及的地盤面積及/或總樓面面<br>積                                    | ☑Site area 地盤面積 3,542 sq.m 平方米☑About 約 ☐Gross floor area 總樓面面積 20 sq.m 平方米☑About 約                                                                        |
| (c) | Area of Government land included (if any) 所包括的政府土地面積(倘有)                                             | 5 sq.m 平方米 ☑About 約                                                                                                                                       |