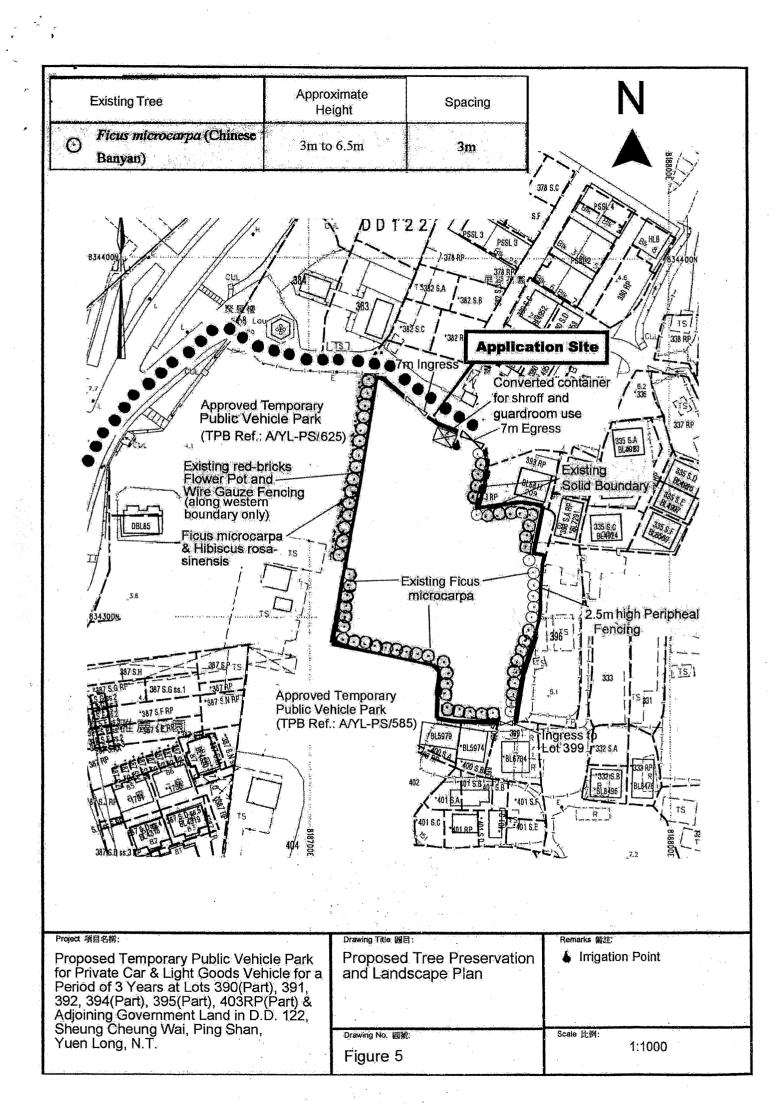

(□Mr. 先生/□Mrs. 夫人/□Miss 小姐/□Ms. 女士/□Company 公司/□Organisation 機構)

Metro Planning & Development Company Limited (都市規劃及發展顧問有限公司)

| 3.  | Application Site 申請地點                                                                                |                                                                                                                                                           |
|-----|------------------------------------------------------------------------------------------------------|-----------------------------------------------------------------------------------------------------------------------------------------------------------|
| (á) | Full address / location / demarcation district and lot number (if applicable) 詳細地址/地點/丈量約份及地段號碼(如適用) | Lots 390 (Part), 391, 392, 394 (Part), 395 (Part), 403 RP (Part) in D.D. 122 and Adjoining Government Land, Sheung Cheung Wai, Ping Shan, Yuen Long, N.T. |
| (b) | Site area and/or gross floor area involved<br>涉及的地盤面積及/或總樓面面<br>積                                    | ☑Site area 地盤面積 3,542 sq.m 平方米☑About 約 ☐Gross floor area 總樓面面積 20 sq.m 平方米☑About 約                                                                        |
| (c) | Area of Government land included (if any) 所包括的政府土地面積(倘有)                                             | 5 sq.m 平方米 ☑About 約                                                                                                                                       |