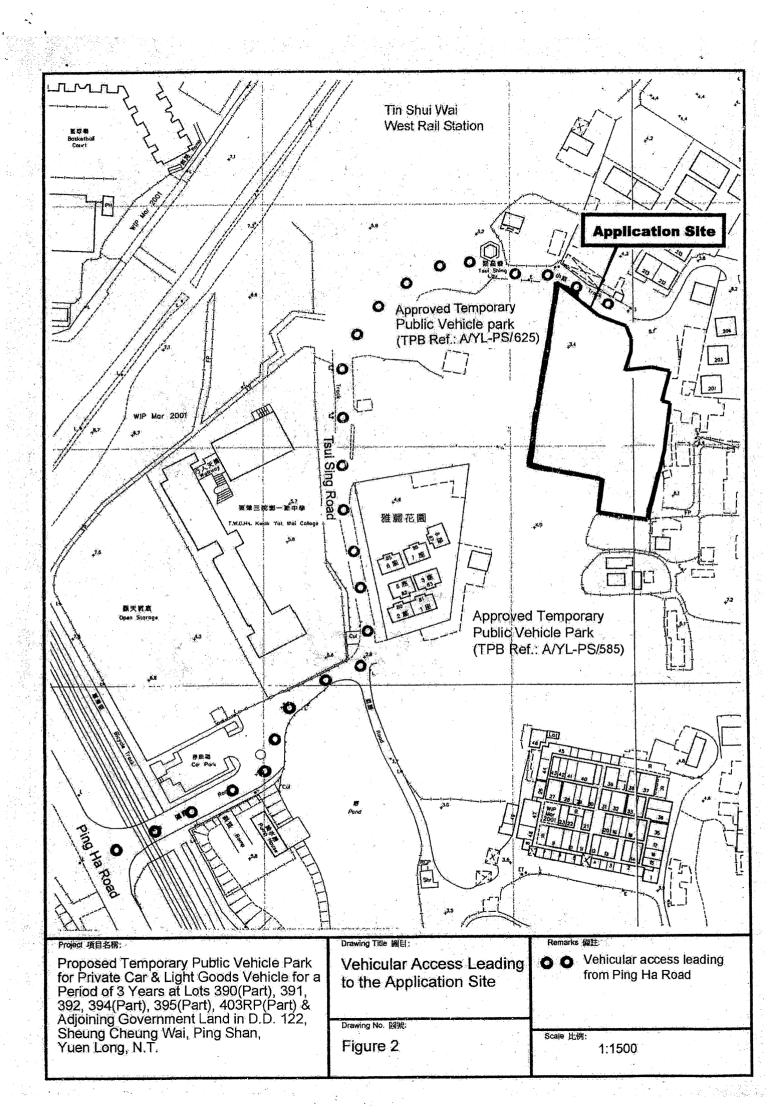

(□Mr. 先生/□Mrs. 夫人/□Miss 小姐/□Ms. 女士/□Company 公司/□Organisation 機構)

Metro Planning & Development Company Limited (都市規劃及發展顧問有限公司)

| 3.  | Application Site 申請地點                                                                                |                                                                                                                                                           |
|-----|------------------------------------------------------------------------------------------------------|-----------------------------------------------------------------------------------------------------------------------------------------------------------|
| (á) | Full address / location / demarcation district and lot number (if applicable) 詳細地址/地點/丈量約份及地段號碼(如適用) | Lots 390 (Part), 391, 392, 394 (Part), 395 (Part), 403 RP (Part) in D.D. 122 and Adjoining Government Land, Sheung Cheung Wai, Ping Shan, Yuen Long, N.T. |
| (b) | Site area and/or gross floor area involved<br>涉及的地盤面積及/或總樓面面<br>積                                    | ☑Site area 地盤面積 3,542 sq.m 平方米☑About 約 ☐Gross floor area 總樓面面積 20 sq.m 平方米☑About 約                                                                        |
| (c) | Area of Government land included (if any) 所包括的政府土地面積(倘有)                                             | 5 sq.m 平方米 ☑About 約                                                                                                                                       |