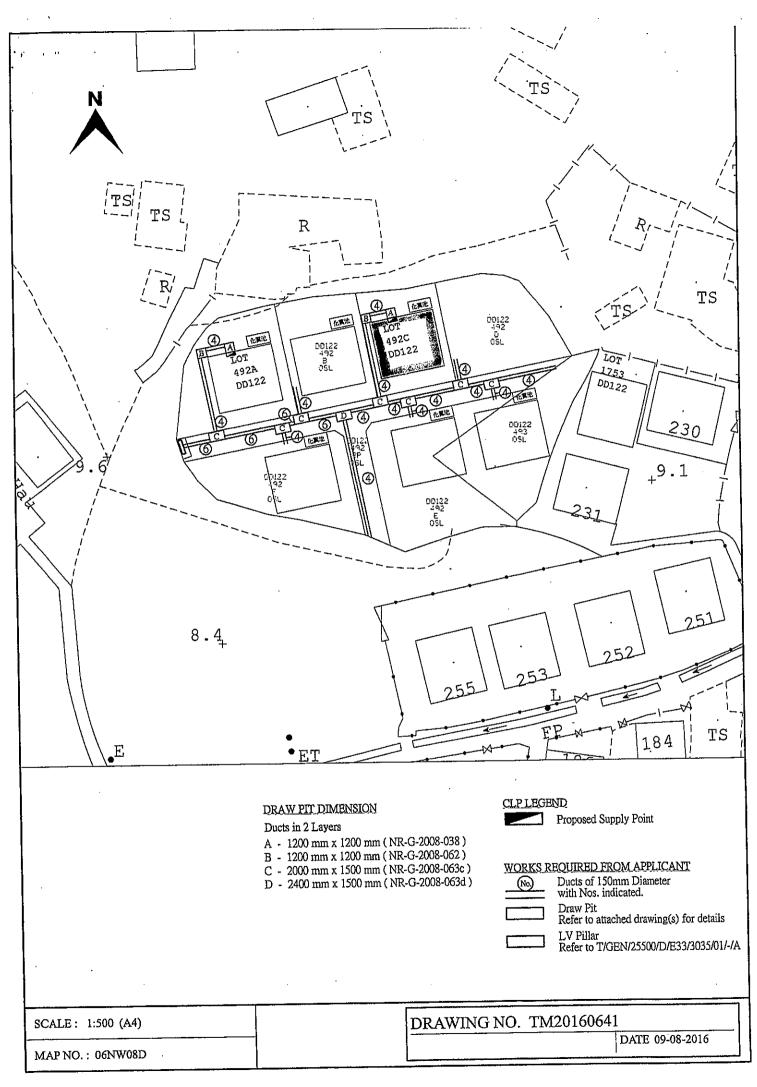

| 3.  | Application Site 申請地點                                                                                             |                                                                          |
|-----|-------------------------------------------------------------------------------------------------------------------|--------------------------------------------------------------------------|
| (a) | Full address / location /<br>demarcation district and lot<br>number (if applicable)<br>詳細地址/地點/丈量約份及<br>地段號碼(如適用) | 新界元科屏山第1225月地段490保段(39方)<br>492 號B 行段(39万74923虎F分段(39万)及4923虎<br>食年段(部分) |
| (b) | Site area and/or gross floor area<br>involved<br>涉及的地盤面積及/或總樓面面<br>積                                              | ☑Site area 地盤面積360                                                       |
| (c) | Area of Government land included<br>(if any)<br>所包括的政府土地面積(倘有)                                                    | sq.m 平方米 口About 約                                                        |