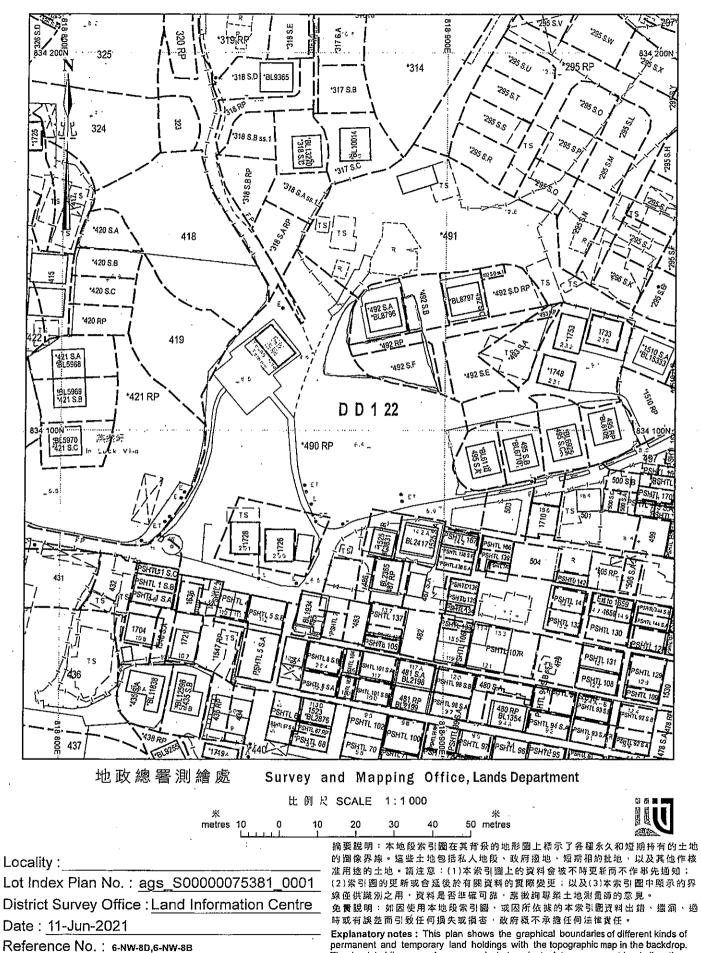

| 3.  | Application Site 申請地點                                                                                             |                                                                          |
|-----|-------------------------------------------------------------------------------------------------------------------|--------------------------------------------------------------------------|
| (a) | Full address / location /<br>demarcation district and lot<br>number (if applicable)<br>詳細地址/地點/丈量約份及<br>地段號碼(如適用) | 新界元科屏山第1225月地段490保段(39方)<br>492 號B 行段(39万74923虎F分段(39万)及4923虎<br>食年段(部分) |
| (b) | Site area and/or gross floor area<br>involved<br>涉及的地盤面積及/或總樓面面<br>積                                              | ☑Site area 地盤面積360                                                       |
| (c) | Area of Government land included<br>(if any)<br>所包括的政府土地面積(倘有)                                                    | sq.m 平方米 口About 約                                                        |