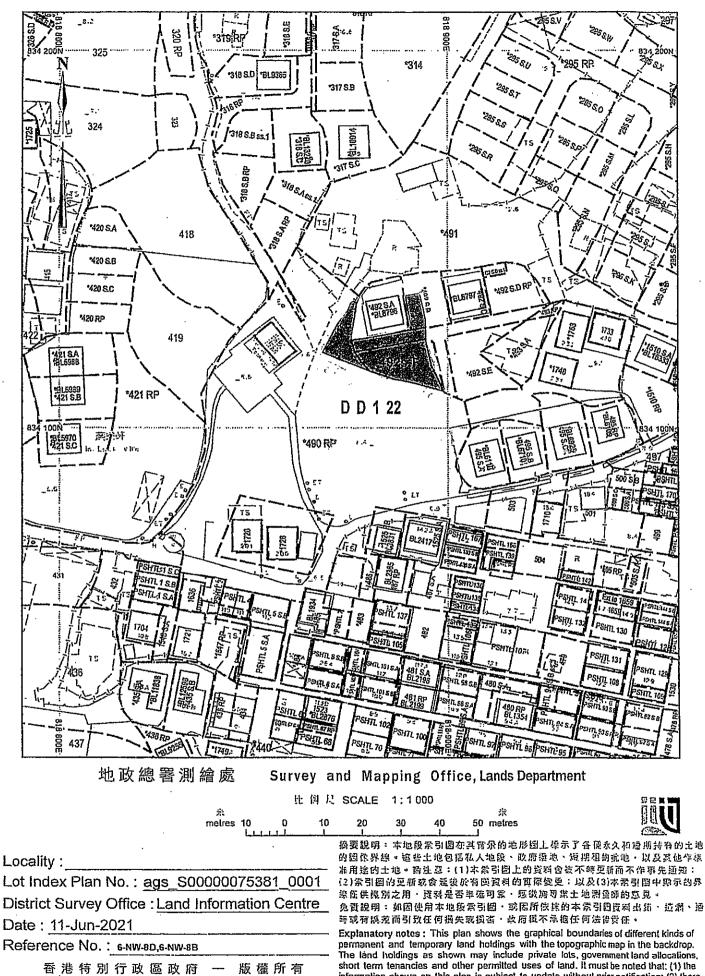

| 3.  | Application Site 申請地點                                                                                             |                                                                          |
|-----|-------------------------------------------------------------------------------------------------------------------|--------------------------------------------------------------------------|
| (a) | Full address / location /<br>demarcation district and lot<br>number (if applicable)<br>詳細地址/地點/丈量約份及<br>地段號碼(如適用) | 新界元科屏山第1225月地段490保段(39方)<br>492 號B 行段(39万74923虎F分段(39万)及4923虎<br>食年段(部分) |
| (b) | Site area and/or gross floor area<br>involved<br>涉及的地盤面積及/或總樓面面<br>積                                              | ☑Site area 地盤面積360                                                       |
| (c) | Area of Government land included<br>(if any)<br>所包括的政府土地面積(倘有)                                                    | sq.m 平方米 口About 約                                                        |