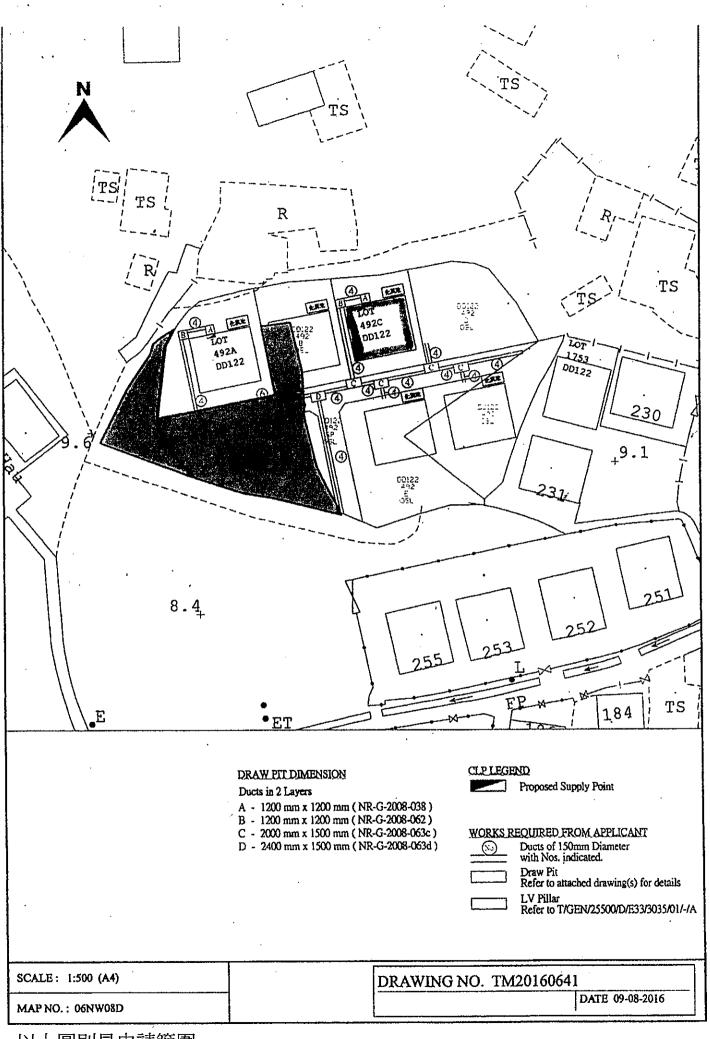

| 3.  | Application Site 申請地點                                                                                             |                                                                          |
|-----|-------------------------------------------------------------------------------------------------------------------|--------------------------------------------------------------------------|
| (a) | Full address / location /<br>demarcation district and lot<br>number (if applicable)<br>詳細地址/地點/丈量約份及<br>地段號碼(如適用) | 新界元科屏山第1225月地段490保段(39方)<br>492 號B 行段(39万74923虎F分段(39万)及4923虎<br>食年段(部分) |
| (b) | Site area and/or gross floor area<br>involved<br>涉及的地盤面積及/或總樓面面<br>積                                              | ☑Site area 地盤面積360                                                       |
| (c) | Area of Government land included<br>(if any)<br>所包括的政府土地面積(倘有)                                                    | sq.m 平方米 口About 約                                                        |

### Form No. S16-1 表格第 S16-1 號

| (ii) <u>For Type (ii) applica</u>             | ation 供第(ii)類申請                                                                                                                                                                                                          |  |  |  |  |  |
|-----------------------------------------------|--------------------------------------------------------------------------------------------------------------------------------------------------------------------------------------------------------------------------|--|--|--|--|--|
|                                               | <ul> <li>Diversion of stream 河道改道</li> </ul>                                                                                                                                                                             |  |  |  |  |  |
| (a) Operation involved<br>涉及工程                | <ul> <li>□ Filling of pond 填塘</li> <li>Area of filling 填塘面積</li> <li>Depth of filling 填塘深度</li> <li></li></ul>                                                                                                           |  |  |  |  |  |
|                                               | ☑ Filling of land 填土<br>Area of filling 填土面積<br>Depth of filling 填土厚度<br>                                                                                                                                                |  |  |  |  |  |
|                                               | □ Excavation of land 挖土<br>Area of excavation 挖土面積                                                                                                                                                                       |  |  |  |  |  |
|                                               | (Please indicate on site plan the boundary of concerned land/pond(s), and particulars of stream diversion, the extent of filling of land/pond(s) and/or excavation of land) (訪用圖則與示有關土地/池塘界線,以及河道改道、資庫、填土及/或挖土的細節及/或範圍)) |  |  |  |  |  |
| (b) Intended<br>use/development<br>有意進行的用途/發展 | 接建填土用作勒界需急管制屋守發展及行路之用                                                                                                                                                                                                    |  |  |  |  |  |
| (iii) For Type (iii) applie                   | ation 供第(iii)類甲書                                                                                                                                                                                                         |  |  |  |  |  |
|                                               | □ Public utility installation 公用事業設施裝置                                                                                                                                                                                   |  |  |  |  |  |
|                                               | Utility installation for private project 私人發展計劃的公用設施裝置                                                                                                                                                                   |  |  |  |  |  |
|                                               | Please specify the type and number of utility to be provided as well as the dimensions of each building/structure, where appropriate 請註明有關裝置的性質及數量,包括每座建築物/構築物(倘有)的長度、高度和闊度                                              |  |  |  |  |  |
|                                               | Name/type of installation<br>裝置名稱/種類Number<br>provision<br>數量Dimension<br>of<br>powision<br>數量Dimension<br>/building/structure (m) (LxWxH)<br>每個裝置/建築物/構築物的尺寸<br>(米) (長 x 闊 x 高)                                         |  |  |  |  |  |
| (a) Nature and scale<br>性質及規模                 |                                                                                                                                                                                                                          |  |  |  |  |  |
|                                               |                                                                                                                                                                                                                          |  |  |  |  |  |
|                                               | •                                                                                                                                                                                                                        |  |  |  |  |  |
|                                               | (Please illustrate on plan the layout of the installation 訪用阁則顯示裝置的作局)                                                                                                                                                   |  |  |  |  |  |