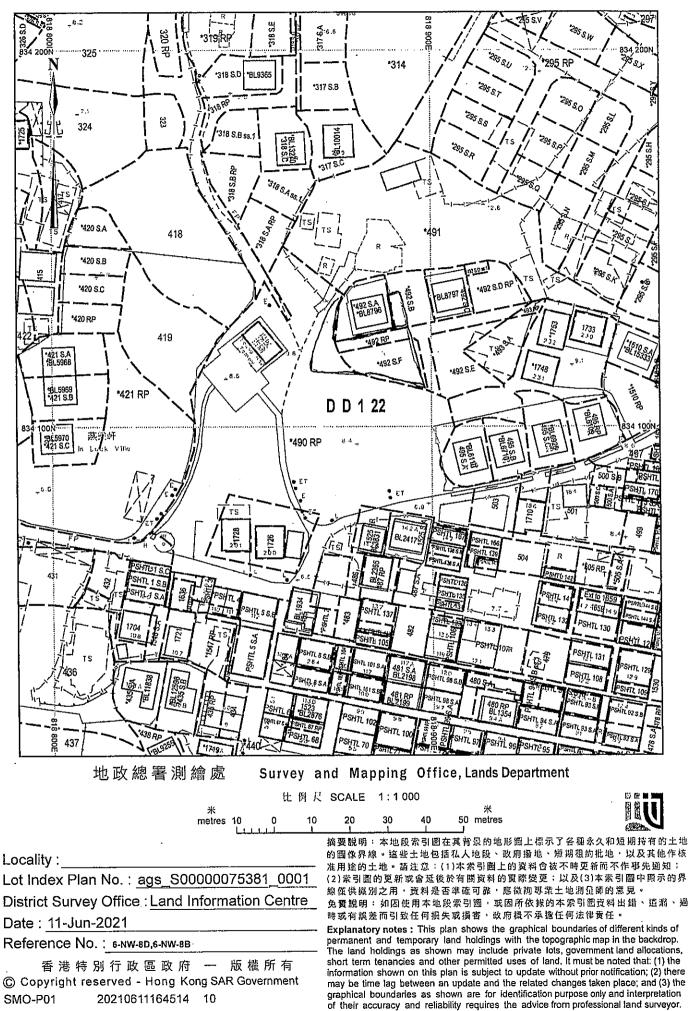

| 3.  | Application Site 申請地點                                                                                             |                                                                          |
|-----|-------------------------------------------------------------------------------------------------------------------|--------------------------------------------------------------------------|
| (a) | Full address / location /<br>demarcation district and lot<br>number (if applicable)<br>詳細地址/地點/丈量約份及<br>地段號碼(如適用) | 新界元科屏山第1225月地段490保段(39方)<br>492 號B 行段(39万74923虎F分段(39万)及4923虎<br>食年段(部分) |
| (b) | Site area and/or gross floor area<br>involved<br>涉及的地盤面積及/或總樓面面<br>積                                              | ☑Site area 地盤面積360                                                       |
| (c) | Area of Government land included<br>(if any)<br>所包括的政府土地面積(倘有)                                                    | sq.m 平方米 口About 約                                                        |