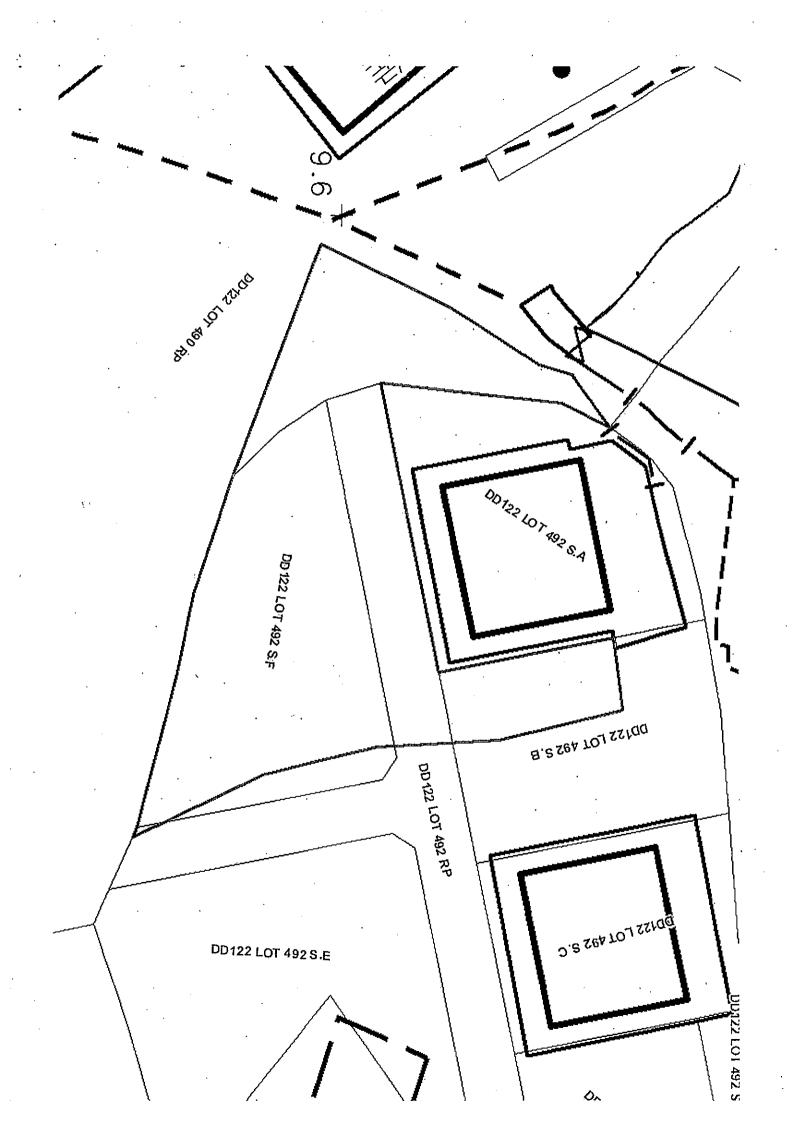

| 3.  | Application Site 申請地點                                                                                             |                                                                          |
|-----|-------------------------------------------------------------------------------------------------------------------|--------------------------------------------------------------------------|
| (a) | Full address / location /<br>demarcation district and lot<br>number (if applicable)<br>詳細地址/地點/丈量約份及<br>地段號碼(如適用) | 新界元科屏山第1225月地段490保段(39方)<br>492 號B 行段(39万74923虎F分段(39万)及4923虎<br>食年段(部分) |
| (b) | Site area and/or gross floor area<br>involved<br>涉及的地盤面積及/或總樓面面<br>積                                              | ☑Site area 地盤面積360                                                       |
| (c) | Area of Government land included<br>(if any)<br>所包括的政府土地面積(倘有)                                                    | sq.m 平方米 口About 約                                                        |