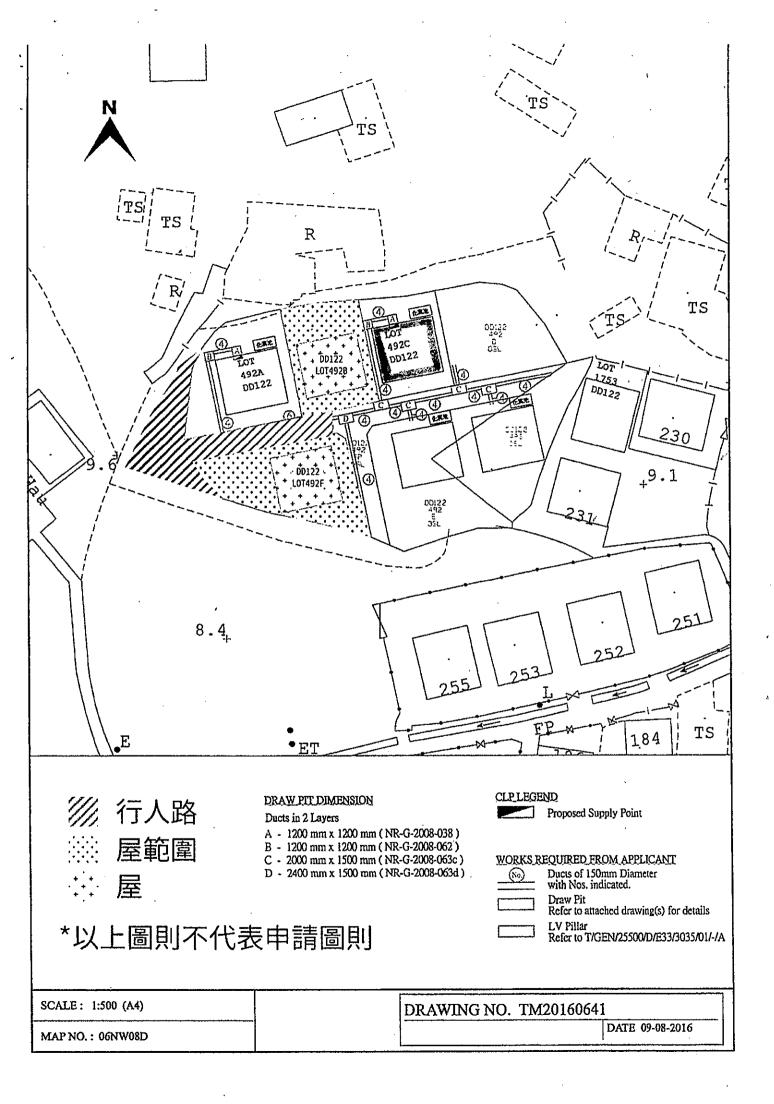

| 3.  | Application Site 申請地點                                                                                             |                                                                          |
|-----|-------------------------------------------------------------------------------------------------------------------|--------------------------------------------------------------------------|
| (a) | Full address / location /<br>demarcation district and lot<br>number (if applicable)<br>詳細地址/地點/丈量約份及<br>地段號碼(如適用) | 新界元科屏山第1225月地段490保段(39方)<br>492 號B 行段(39万74923虎F分段(39万)及4923虎<br>食年段(部分) |
| (b) | Site area and/or gross floor area<br>involved<br>涉及的地盤面積及/或總樓面面<br>積                                              | ☑Site area 地盤面積360                                                       |
| (c) | Area of Government land included<br>(if any)<br>所包括的政府土地面積(倘有)                                                    | sq.m 平方米 口About 約                                                        |

### Form No. S16-1 表格第 S16-1 號

| (ii) <u>For Type (ii) applica</u>             | ation 供第(ii)類申請                                                                                                                                                                                                          |  |  |  |  |  |
|-----------------------------------------------|--------------------------------------------------------------------------------------------------------------------------------------------------------------------------------------------------------------------------|--|--|--|--|--|
|                                               | <ul> <li>Diversion of stream 河道改道</li> </ul>                                                                                                                                                                             |  |  |  |  |  |
| (a) Operation involved<br>涉及工程                | <ul> <li>□ Filling of pond 填塘</li> <li>Area of filling 填塘面積</li> <li>Depth of filling 填塘深度</li> <li></li></ul>                                                                                                           |  |  |  |  |  |
|                                               | ☑ Filling of land 填土<br>Area of filling 填土面積<br>Depth of filling 填土厚度<br>                                                                                                                                                |  |  |  |  |  |
|                                               | □ Excavation of land 挖土<br>Area of excavation 挖土面積                                                                                                                                                                       |  |  |  |  |  |
|                                               | (Please indicate on site plan the boundary of concerned land/pond(s), and particulars of stream diversion, the extent of filling of land/pond(s) and/or excavation of land) (訪用圖則與示有關土地/池塘界線,以及河道改道、資庫、填土及/或挖土的細節及/或範圍)) |  |  |  |  |  |
| (b) Intended<br>use/development<br>有意進行的用途/發展 | 接建填土用作勒界需急管制屋守發展及行路之用                                                                                                                                                                                                    |  |  |  |  |  |
| (iii) For Type (iii) applie                   | ation 供第(iii)類甲書                                                                                                                                                                                                         |  |  |  |  |  |
|                                               | □ Public utility installation 公用事業設施裝置                                                                                                                                                                                   |  |  |  |  |  |
|                                               | Utility installation for private project 私人發展計劃的公用設施裝置                                                                                                                                                                   |  |  |  |  |  |
|                                               | Please specify the type and number of utility to be provided as well as the dimensions of each building/structure, where appropriate 請註明有關裝置的性質及數量,包括每座建築物/構築物(倘有)的長度、高度和闊度                                              |  |  |  |  |  |
|                                               | Name/type of installation<br>裝置名稱/種類Number<br>provision<br>數量Dimension<br>of<br>powision<br>數量Dimension<br>/building/structure (m) (LxWxH)<br>每個裝置/建築物/構築物的尺寸<br>(米) (長 x 闊 x 高)                                         |  |  |  |  |  |
| (a) Nature and scale<br>性質及規模                 |                                                                                                                                                                                                                          |  |  |  |  |  |
|                                               |                                                                                                                                                                                                                          |  |  |  |  |  |
|                                               | •                                                                                                                                                                                                                        |  |  |  |  |  |
|                                               | (Please illustrate on plan the layout of the installation 訪用阁則顯示裝置的作局)                                                                                                                                                   |  |  |  |  |  |