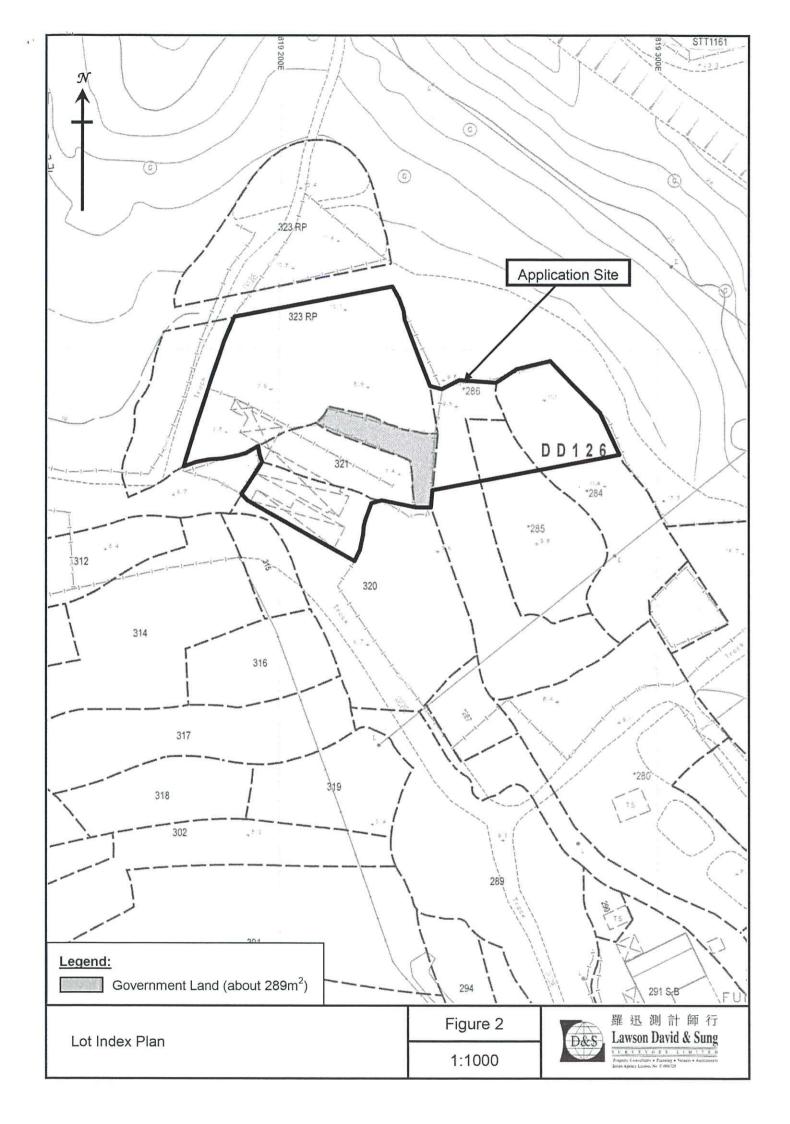

## 2. Name of Authorised Agent (if applicable) 獲授權代理人姓名/名稱(如適用)

(□Mr. 先生 /□Mrs. 夫人 /□Miss 小姐 /□Ms. 女士 / ☑ Company 公司 /□ Organisation 機構 )

Lawson David and Sung Surveyors Limited

| 3.  | Application Site 申請地點                                                                                |                                                                                                                                          |
|-----|------------------------------------------------------------------------------------------------------|------------------------------------------------------------------------------------------------------------------------------------------|
| (a) | Full address / location / demarcation district and lot number (if applicable) 詳細地址/地點/丈量約份及地段號碼(如適用) | Lots 284(Part), 285(Part), 286(Part), 320(Part), 321, 323RP(Part) in D.D.126 and Adjoining Government Land, Fung Ka Wai, Yuen Long, N.T. |
| (b) | Site area and/or gross floor area involved<br>涉及的地盤面積及/或總樓面面<br>積                                    | ☑Site area 地盤面積 4,225 sq.m 平方米☑About 約 ☑Gross floor area 總樓面面積 518 sq.m 平方米☑About 約                                                      |
| (c) | Area of Government land included (if any)<br>所包括的政府土地面積(倘有)                                          | 289 sq.m 平方米 ☑About 約                                                                                                                    |