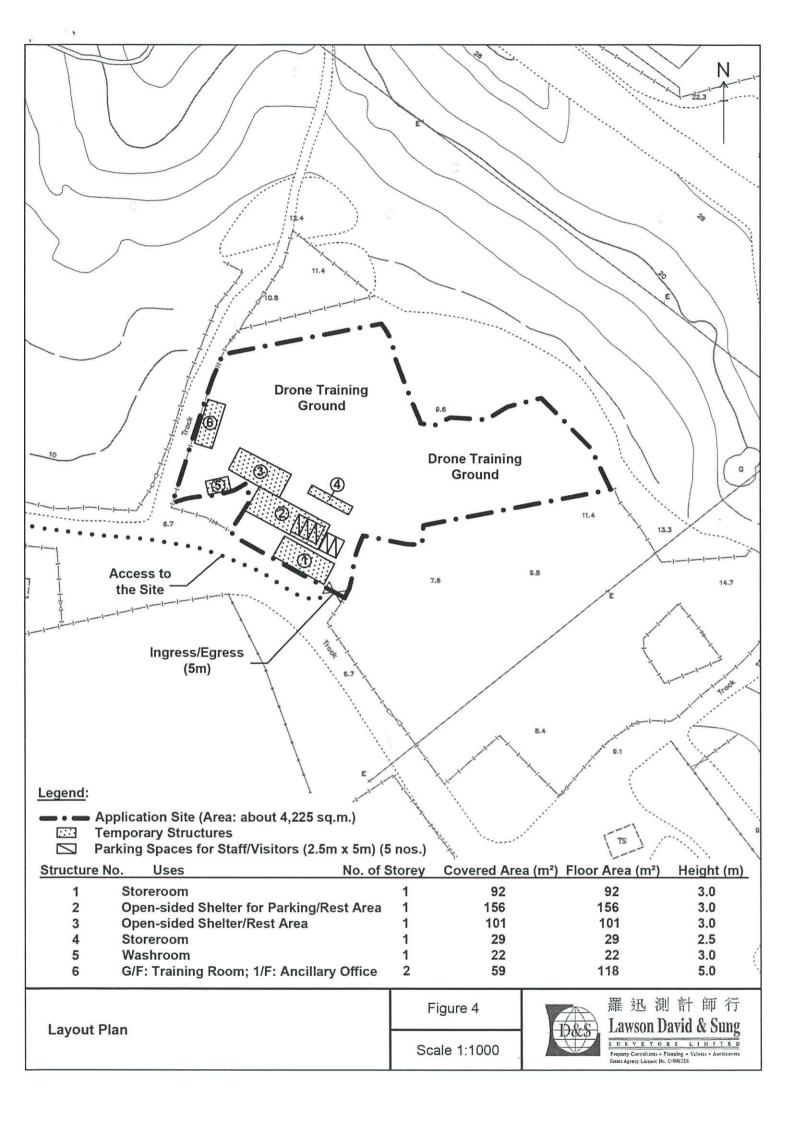

## 2. Name of Authorised Agent (if applicable) 獲授權代理人姓名/名稱(如適用)

(□Mr. 先生 /□Mrs. 夫人 /□Miss 小姐 /□Ms. 女士 / ☑ Company 公司 /□ Organisation 機構 )

Lawson David and Sung Surveyors Limited

| 3.  | Application Site 申請地點                                                                                |                                                                                                                                          |
|-----|------------------------------------------------------------------------------------------------------|------------------------------------------------------------------------------------------------------------------------------------------|
| (a) | Full address / location / demarcation district and lot number (if applicable) 詳細地址/地點/丈量約份及地段號碼(如適用) | Lots 284(Part), 285(Part), 286(Part), 320(Part), 321, 323RP(Part) in D.D.126 and Adjoining Government Land, Fung Ka Wai, Yuen Long, N.T. |
| (b) | Site area and/or gross floor area involved<br>涉及的地盤面積及/或總樓面面<br>積                                    | ☑Site area 地盤面積 4,225 sq.m 平方米☑About 約 ☑Gross floor area 總樓面面積 518 sq.m 平方米☑About 約                                                      |
| (c) | Area of Government land included (if any)<br>所包括的政府土地面積(倘有)                                          | 289 sq.m 平方米 ☑About 約                                                                                                                    |