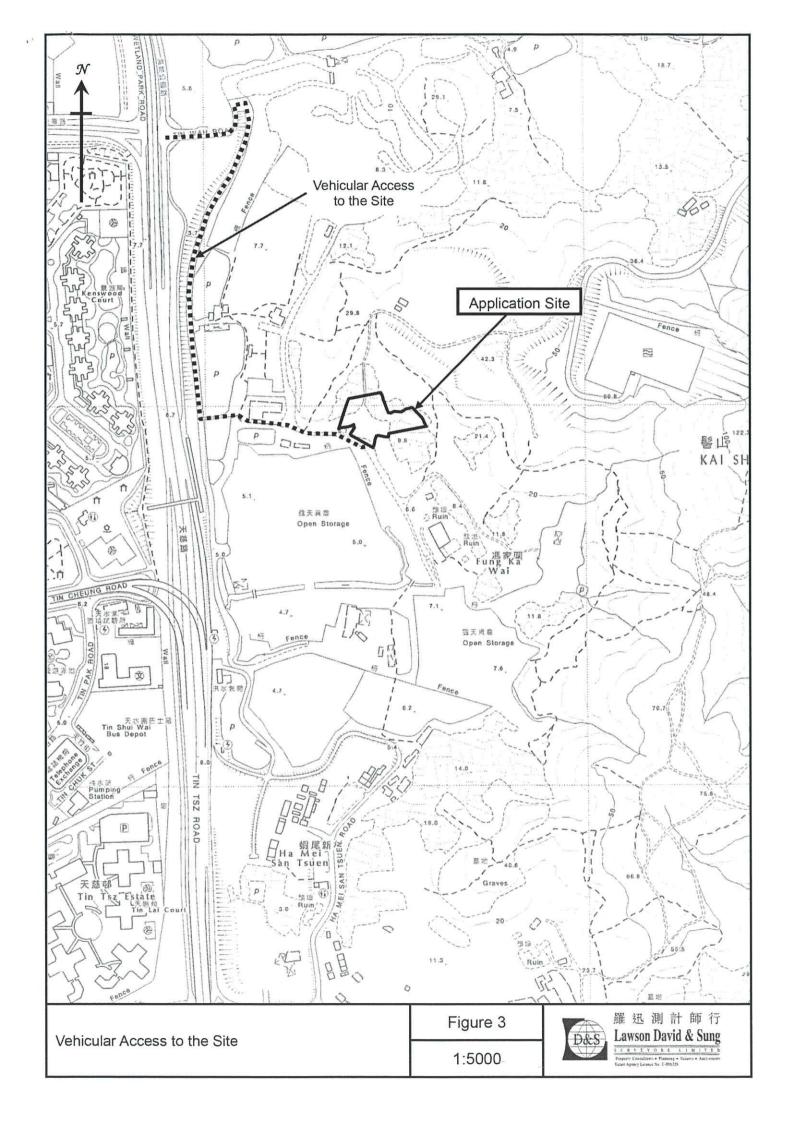

## 2. Name of Authorised Agent (if applicable) 獲授權代理人姓名/名稱(如適用)

(□Mr. 先生 /□Mrs. 夫人 /□Miss 小姐 /□Ms. 女士 / ☑ Company 公司 /□ Organisation 機構 )

Lawson David and Sung Surveyors Limited

| 3.  | Application Site 申請地點                                                                                |                                                                                                                                          |
|-----|------------------------------------------------------------------------------------------------------|------------------------------------------------------------------------------------------------------------------------------------------|
| (a) | Full address / location / demarcation district and lot number (if applicable) 詳細地址/地點/丈量約份及地段號碼(如適用) | Lots 284(Part), 285(Part), 286(Part), 320(Part), 321, 323RP(Part) in D.D.126 and Adjoining Government Land, Fung Ka Wai, Yuen Long, N.T. |
| (b) | Site area and/or gross floor area involved<br>涉及的地盤面積及/或總樓面面<br>積                                    | ☑Site area 地盤面積 4,225 sq.m 平方米☑About 約 ☑Gross floor area 總樓面面積 518 sq.m 平方米☑About 約                                                      |
| (c) | Area of Government land included (if any)<br>所包括的政府土地面積(倘有)                                          | 289 sq.m 平方米 ☑About 約                                                                                                                    |