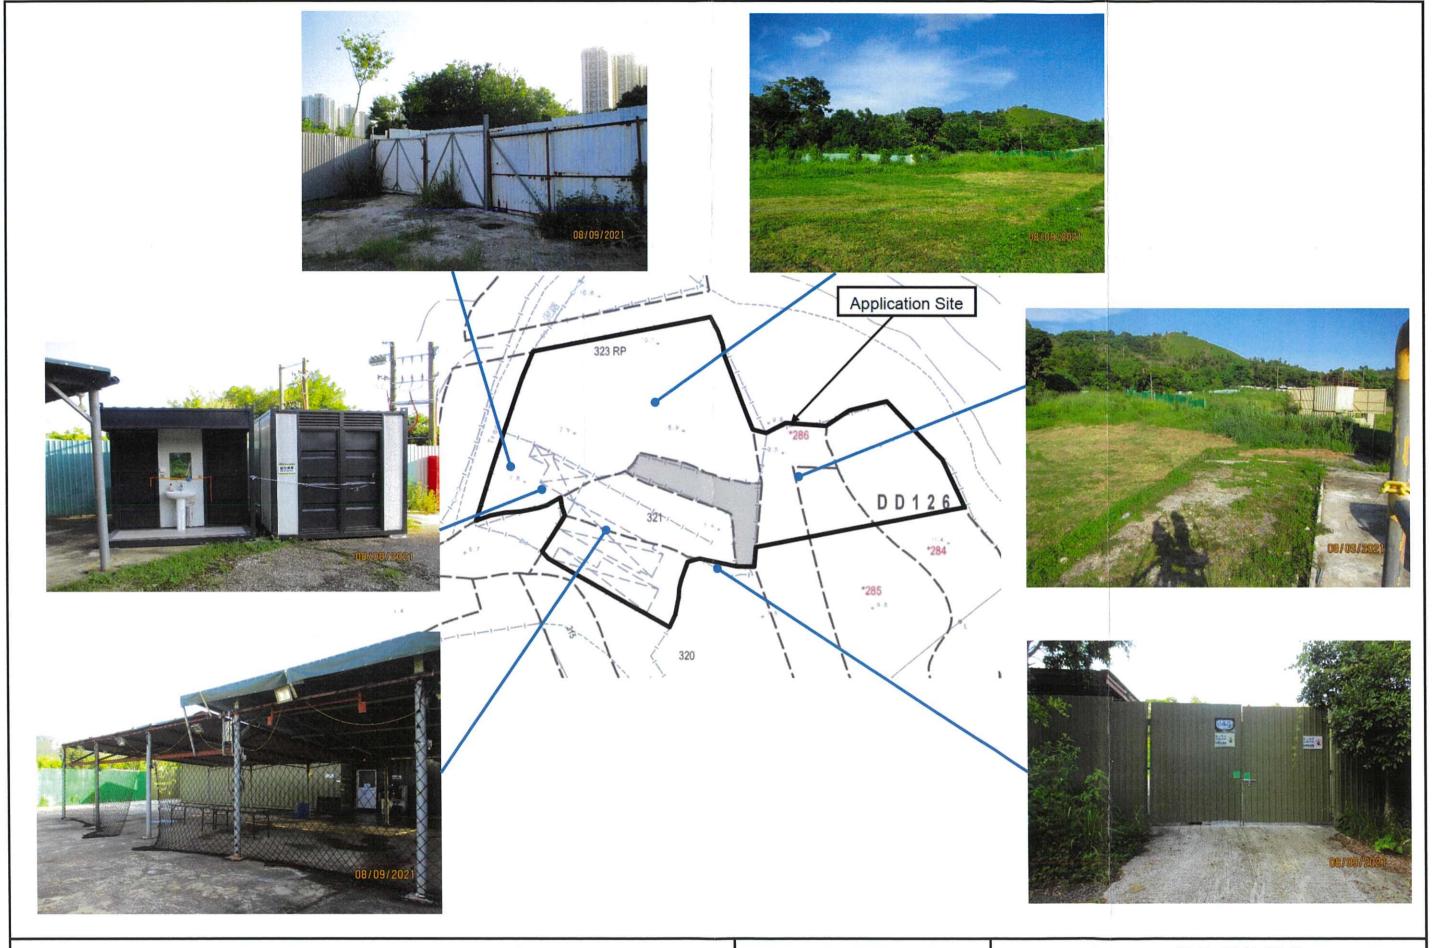

## 2. Name of Authorised Agent (if applicable) 獲授權代理人姓名/名稱(如適用)

(□Mr. 先生 /□Mrs. 夫人 /□Miss 小姐 /□Ms. 女士 / ☑ Company 公司 /□ Organisation 機構 )

Lawson David and Sung Surveyors Limited

| 3.  | Application Site 申請地點                                                                                |                                                                                                                                          |
|-----|------------------------------------------------------------------------------------------------------|------------------------------------------------------------------------------------------------------------------------------------------|
| (a) | Full address / location / demarcation district and lot number (if applicable) 詳細地址/地點/丈量約份及地段號碼(如適用) | Lots 284(Part), 285(Part), 286(Part), 320(Part), 321, 323RP(Part) in D.D.126 and Adjoining Government Land, Fung Ka Wai, Yuen Long, N.T. |
| (b) | Site area and/or gross floor area involved<br>涉及的地盤面積及/或總樓面面<br>積                                    | ☑Site area 地盤面積 4,225 sq.m 平方米☑About 約 ☑Gross floor area 總樓面面積 518 sq.m 平方米☑About 約                                                      |
| (c) | Area of Government land included (if any)<br>所包括的政府土地面積(倘有)                                          | 289 sq.m 平方米 ☑About 約                                                                                                                    |