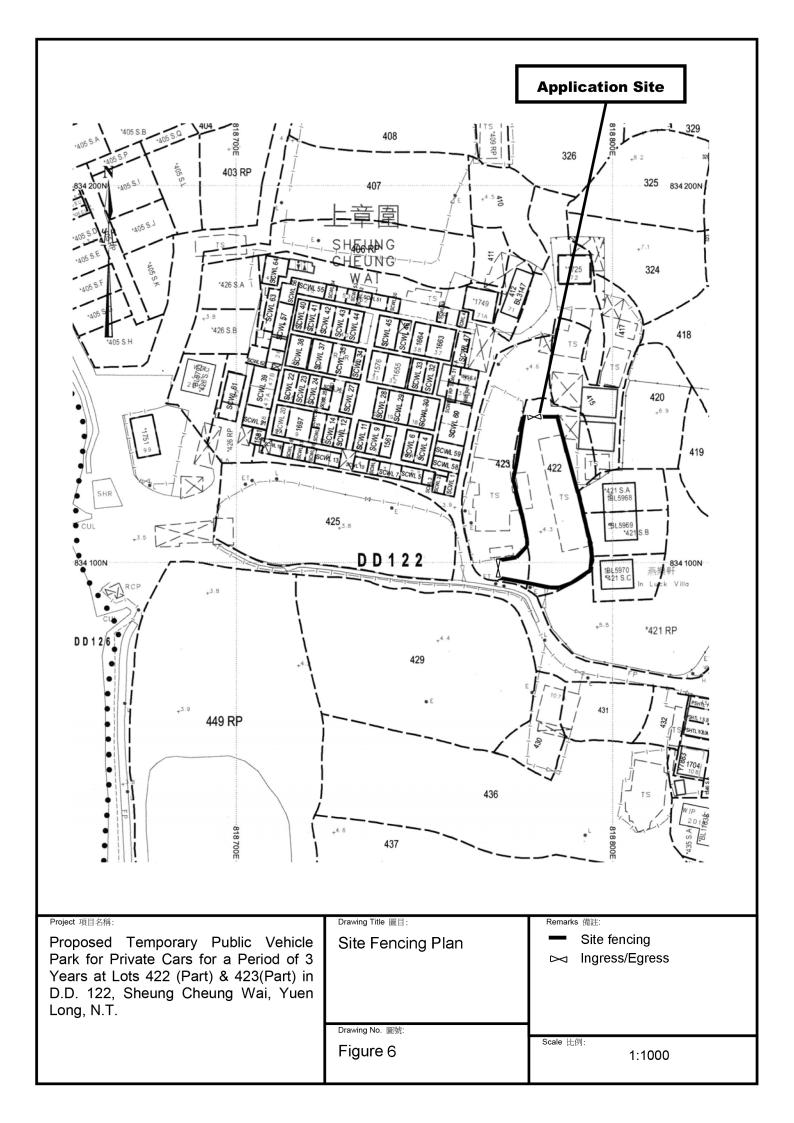

| 3.  | Application Site 申請地點                                                                                |                                                                                                |
|-----|------------------------------------------------------------------------------------------------------|------------------------------------------------------------------------------------------------|
| (a) | Full address / location / demarcation district and lot number (if applicable) 詳細地址/地點/丈量約份及地段號碼(如適用) | Lots 422 (Part) and 423 (Part) in D.D. 122, Sheung Cheung Wai, Yuen Long, New Territories      |
| (b) | Site area and/or gross floor area involved 涉及的地盤面積及/或總樓面面積                                           | ☑Site area 地盤面積 780 sq.m 平方米☑About 約 Not more than □Gross floor area 總樓面面積 20 sq.m 平方米□About 約 |
| (c) | Area of Government land included (if any) 所包括的政府土地面積(倘有)                                             | Nil sq.m 平方米 □About 約                                                                          |