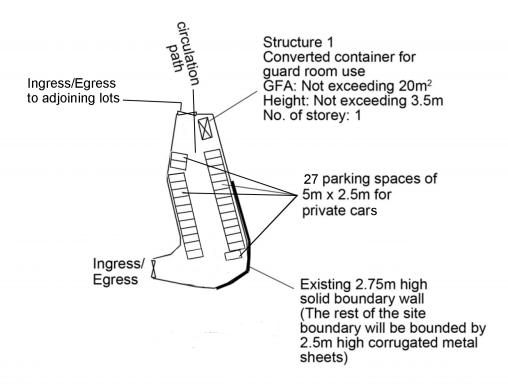

| 3.  | Application Site 申請地點                                                                                |                                                                                                |
|-----|------------------------------------------------------------------------------------------------------|------------------------------------------------------------------------------------------------|
| (a) | Full address / location / demarcation district and lot number (if applicable) 詳細地址/地點/丈量約份及地段號碼(如適用) | Lots 422 (Part) and 423 (Part) in D.D. 122, Sheung Cheung Wai, Yuen Long, New Territories      |
| (b) | Site area and/or gross floor area involved 涉及的地盤面積及/或總樓面面積                                           | ☑Site area 地盤面積 780 sq.m 平方米☑About 約 Not more than □Gross floor area 總樓面面積 20 sq.m 平方米□About 約 |
| (c) | Area of Government land included (if any) 所包括的政府土地面積(倘有)                                             | Nil sq.m 平方米 □About 約                                                                          |