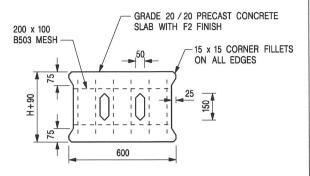

|          |                     |                      |       |
| C-4         | A+B+C+D | 12015   | 1000         | 1 in 100 | >50000              | N/A                  | OK_   |





3.

. 7

These IDF curves have not incorporated any projected climate change effects. Except for temporary slope drainage design, the mean rainfall intensity given by these IDF curves shall be increased by 13.8% for incorporating climate change effects. The mathematical formulae of these IDF curves are shown in Table 1 of Annex TGN 30 A1.

These IDF curves are to supersede those given in Figure 8.2 of the Geotechnical Manual for Slopes (GCO, 1984).

Figure 1 - Updated Intensity-Duration-Frequency Curves



Figure 1 - Chart for the rapid design of U-shaped and half-round channels up to 600 mm









TYPICAL SECTION

PLAN OF SLAB

#### U-CHANNELS WITH PRECAST CONCRETE SLABS

(UP TO H OF 525)





#### TYPICAL SECTION

#### CAST IRON GRATING

(DIMENSIONS ARE FOR GUIDANCE ONLY, CONTRACTOR MAY SUBMIT EQUIVALENT TYPE)

#### U-CHANNEL WITH CAST IRON GRATING

(UP TO H OF 525)

#### NOTES:

- 1. ALL DIMENSIONS ARE IN MILLIMETRES.
- 2. H=NOMINAL CHANNEL SIZE.
- 3. ALL CAST IRON FOR GRATINGS SHALL BE GRADE EN-GJL-150 COMPLYING WITH BS EN 1561.
- 4. FOR COVERED CHANNELS TO BE HANDED OVER TO HIGHWAYS DEPARTMENT FOR MAINTENANCE, THE GRATING DETAILS SHALL FOLLOW THOSE AS SHOWN ON HYD STD. DRG. NO. H3156.

| REF. | REVISION                       | SIGNATURE       | DATE    |
|------|--------------------------------|-----------------|---------|
| Α    | CAST IRON GRATING AMENDED.     | Original Sig