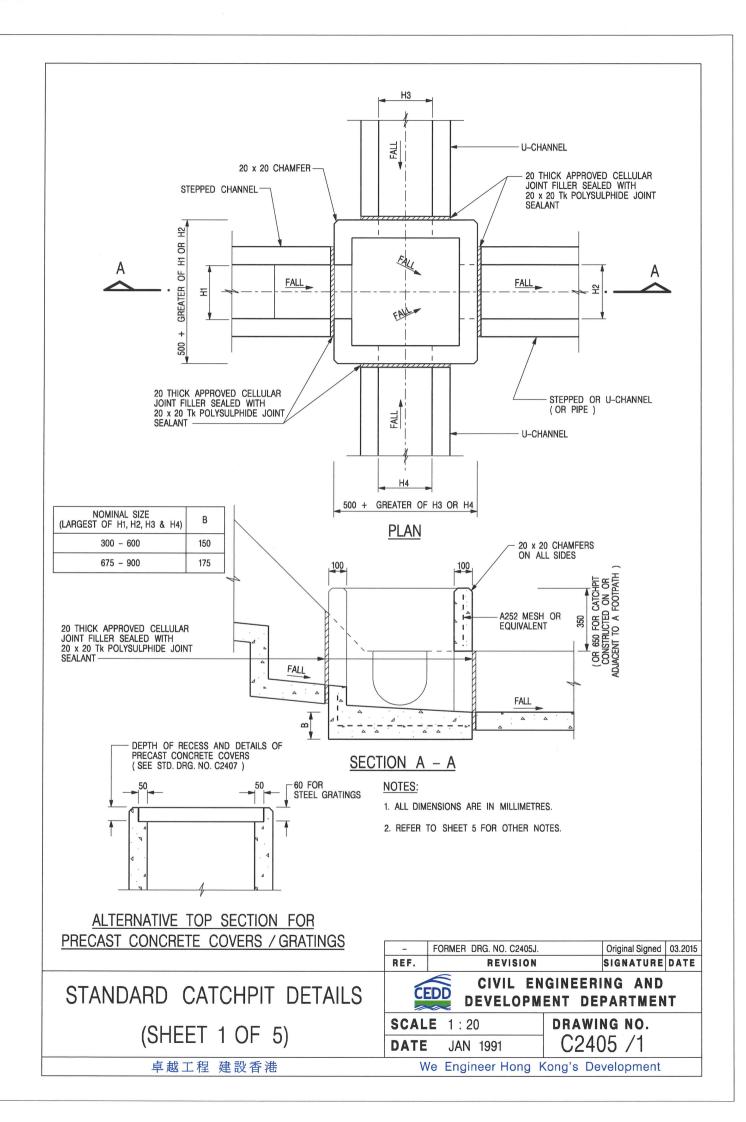

|          |                     |                      |       |
| 8           |         |         |              |          |                     |                      |       |





Figure 1 – Updated Intensity-Duration-Frequency Curves

Notes: 1.

- These IDF curves are to supersede those given in Figure 8.2 of the Geotechnical Manual for Slopes (GCO, 1984).
- These IDF curves have not incorporated any projected climate change effects. Except for temporary slope drainage design, the mean rainfall intensity given by these IDF curves shall be increased by 13.8% for incorporating climate change effects. The mathematical formulae of these IDF curves are shown in Table 1 of Annex TGN 30 A1.





Figure 1 - Chart for the rapid design of U-shaped and half-round channels up to 600 mm





CATCHPIT WITH TRAP (SHEET 1 OF 2)

卓越工程 建設香港

SIGNATURE DATE REF. REVISION CIVIL ENGINEERING AND



**DEVELOPMENT DEPARTMENT** 

SCALE 1:20 DATE JAN 1991 DRAWING NO. C2406 /1





PLAN OF SLAB

TYPICAL SECTION

#### U-CHANNELS WITH PRECAST CONCRETE SLABS

(UP TO H OF 525)





#### TYPICAL SECTION

#### CAST IRON GRATING

(DIMENSIONS ARE FOR GUIDANCE ONLY, CONTRACTOR MAY SUBMIT EQUIVALENT TYPE)

#### U-CHANNEL WITH CAST IRON GRATING

(UP TO H OF 525)

#### NOTES:

- 1. ALL DIMENSIONS ARE IN MILLIMETRES.
- 2. H=NOMINAL CHANNEL SIZE.
- 3. ALL CAST IRON FOR GRATINGS SHALL BE GRADE EN-GJL-150 COMPLYING WITH BS EN 1561.
- 4. FOR COVERED CHANNELS TO BE HANDED OVER TO HIGHWAYS DEPARTMENT FOR MAINTENANCE, THE GRATING DETAILS SHALL FOLLOW THOSE AS SHOWN ON HyD STD. DRG. NO. H3156.

| REF. | REV