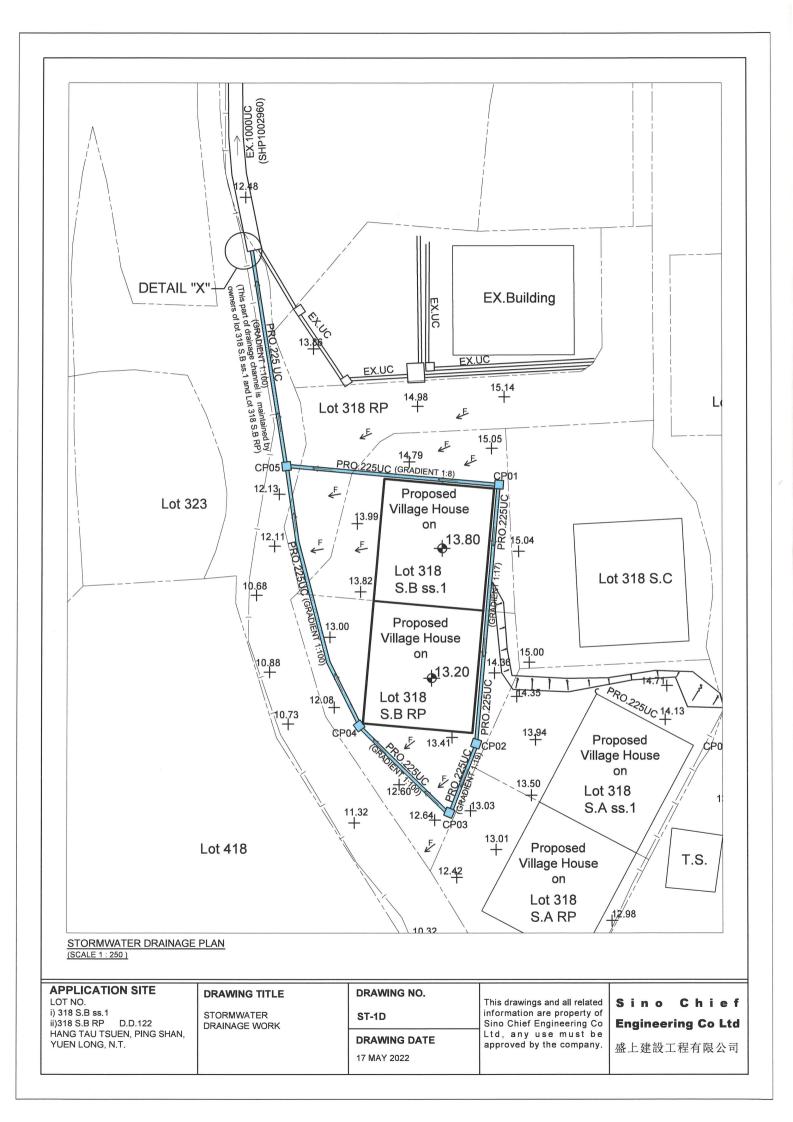

2. Name of Authorised Agent (if applicable) 獲授權代理人姓名/名稱(如適用)

(□Mr. 先生 /□Mrs. 夫人 /□Miss 小姐 /□Ms. 女士 /▼Company 公司 /□Organisation 機構)

DeSPACE (International) Limited

| 3.  | Application Site 申請地點                                                                                |                                                                                       |
|-----|------------------------------------------------------------------------------------------------------|---------------------------------------------------------------------------------------|
| (a) | Full address / location / demarcation district and lot number (if applicable) 詳細地址/地點/丈量約份及地段號碼(如適用) | Lot No. 318 s.B R.P. and Lot No. 318 s.B ss.1 in D.D. 122<br>Ping Shan, Yuen Long, NT |
| (b) | Site area and/or gross floor area involved 涉及的地盤面積及/或總樓面面積                                           | ☑Site area 地盤面積 340 sq.m 平方米☑About 約 □Gross floor area 總樓面面積 sq.m 平方米□About 約         |
| (c) | Area of Government land included (if any)<br>所包括的政府土地面積(倘有)                                          | sq.m 平方米 □About 約                                                                     |

| (d) | Name and number of th statutory plan(s) 有關法定圖則的名稱及網                                                         |                                                          | Draft Ping Shan Outline Zoning Plan S                                                                                  | S/YL-PS/19                                                  |  |
|-----|-------------------------------------------------------------------------------------------------------------|----------------------------------------------------------|------------------------------------------------------------------------------------------------------------------------|-------------------------------------------------------------|--|
| (e) | Land use zone(s) involved<br>涉及的土地用途地帶                                                                      | I                                                        | Village Type Development                                                                                               |                                                             |  |
| (f) | Current use(s)<br>現時用途                                                                                      |                                                          | Vacant Site                                                                                                            |                                                             |  |
|     |                                                                                                             |                                                          | (If there are any Government, institution or community plan and specify the use and gross floor area)                  |                                                             |  |
| 4.  | "Current Land Own                                                                                           | er" of A                                                 | pplication Site 申請地點的「現行土均                                                                                             | 也擁有人」                                                       |  |
| The | applicant 申請人 –                                                                                             |                                                          |                                                                                                                        |                                                             |  |
|     | is the sole "current land ow<br>是唯一的「現行土地擁有                                                                 | vner" <sup>#&amp;</sup> (plo<br>「人」 <sup>#&amp;</sup> (請 | ease proceed to Part 6 and attach documentary proof<br>續繼續填寫第 6 部分,並夾附業權證明文件)。                                         | of ownership).                                              |  |
|     | is one of the "current land of<br>是其中一名「現行土地擁                                                               |                                                          | (please attach documentary proof of ownership).<br>(請夾附業權證明文件)。                                                        |                                                             |  |
|     | is not a "current land owner"#.<br>並不是「現行土地擁有人」#。                                                           |                                                          |                                                                                                                        |                                                             |  |
|     | The application site is entirely on Government land (please proceed to Part 6). 申請地點完全位於政府土地上(請繼續填寫第 6 部分)。 |                                                          |                                                                                                                        |                                                             |  |
| 5.  | Statement on Owner'就土地擁有人的同                                                                                 |                                                          | nt/Notification<br>日土地擁有人的陳述                                                                                           |                                                             |  |
| (a) | According to the record(s) of the Land Registry as at                                                       |                                                          |                                                                                                                        |                                                             |  |
| (b) | The applicant 申請人 -                                                                                         |                                                          |                                                                                                                        |                                                             |  |
|     | has obtained consent(s                                                                                      | s) of                                                    | "current land owner(s)".                                                                                               |                                                             |  |
|     | 已取得                                                                                                         | 名「                                                       | 現行土地擁有人」#的同意。                                                                                                          |                                                             |  |
|     | Details of consent of                                                                                       | "current la                                              | and owner(s)"# obtained 取得「現行土地擁有人                                                                                     | 」"同意的詳情                                                     |  |
|     | 「租行土地擁有」R                                                                                                   | Registry who                                             | address of premises as shown in the record of the Land<br>ere consent(s) has/have been obtained<br>冊處記錄已獲得同意的地段號碼/處所地址 | Date of consent obtained (DD/MM/YYYY)<br>取得同意的日期<br>(日/月/年) |  |
|     |                                                                                                             |                                                          |                                                                                                                        |                                                             |  |
|     |                                                                                                             |                                                          |                                                                                                                        |                                                             |  |
|     |                                                                                                             |                                                          |                                                                                                                        |                                                             |  |
|     | (Please use separate shee                                                                                   | ets if the sna                                           | ce of any box above is insufficient 如上现任何方核的类                                                                          | 2間不足,護兄百治田)                                                 |  |