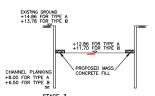

| (ii) For Type (ii) applic                     | cation 供第(ii)類申請                                                                                                                                                            |  |  |  |  |  |
|-----------------------------------------------|-----------------------------------------------------------------------------------------------------------------------------------------------------------------------------|--|--|--|--|--|
|                                               | □ Diversion of stream 河道改道                                                                                                                                                  |  |  |  |  |  |
|                                               | □ Filling of pond 填塘 Area of filling 填塘面積 sq.m 平方米 □About 約 Depth of filling 填塘深度 m 米 □About 約                                                                              |  |  |  |  |  |
| (a) Operation involved<br>涉及工程                | ☑ Filling of land 填土 Area of filling 填土面積 144 sq.m 平方米 ☑About 約 Depth of filling 填土厚度 1.to 1.5 m 米 ☑About 約                                                                 |  |  |  |  |  |
|                                               | ☑ Excavation of land 挖土 Area of excavation 挖土面積                                                                                                                             |  |  |  |  |  |
|                                               | of filling of land/pond(s) and/or excavation of land) (請用圖則顯示有關土地/池塘界線,以及河道改道、填塘、填土及/或挖土的細節及/或範圍))                                                                          |  |  |  |  |  |
| (b) Intended<br>use/development<br>有意進行的用途/發展 | Houses (New Territories Exempted House)                                                                                                                                     |  |  |  |  |  |
| (iii) For Type (iii) applic                   | cation 供第(iii)類申請                                                                                                                                                           |  |  |  |  |  |
|                                               | □ Public utility installation 公用事業設施裝置                                                                                                                                      |  |  |  |  |  |
|                                               | □ Utility installation for private project 私人發展計劃的公用設施裝置                                                                                                                    |  |  |  |  |  |
|                                               | Please specify the type and number of utility to be provided as well as the dimensions of each building/structure, where appropriate 請註明有關裝置的性質及數量,包括每座建築物/構築物(倘有)的長度、高度和闊度 |  |  |  |  |  |
|                                               | Name/type of installation 裝置名稱/種類  Number of provision 數量  Number of /building/structure (m) (LxWxH) 每個裝置/建築物/構築物的尺寸 (米) (長 x 闊 x 高)                                        |  |  |  |  |  |
| (a) Nature and scale<br>性質及規模                 |                                                                                                                                                                             |  |  |  |  |  |
|                                               |                                                                                                                                                                             |  |  |  |  |  |
|                                               |                                                                                                                                                                             |  |  |  |  |  |
|                                               | (Please illustrate on plan the layout of the installation 請用圖則顯示裝置的布局)                                                                                                      |  |  |  |  |  |