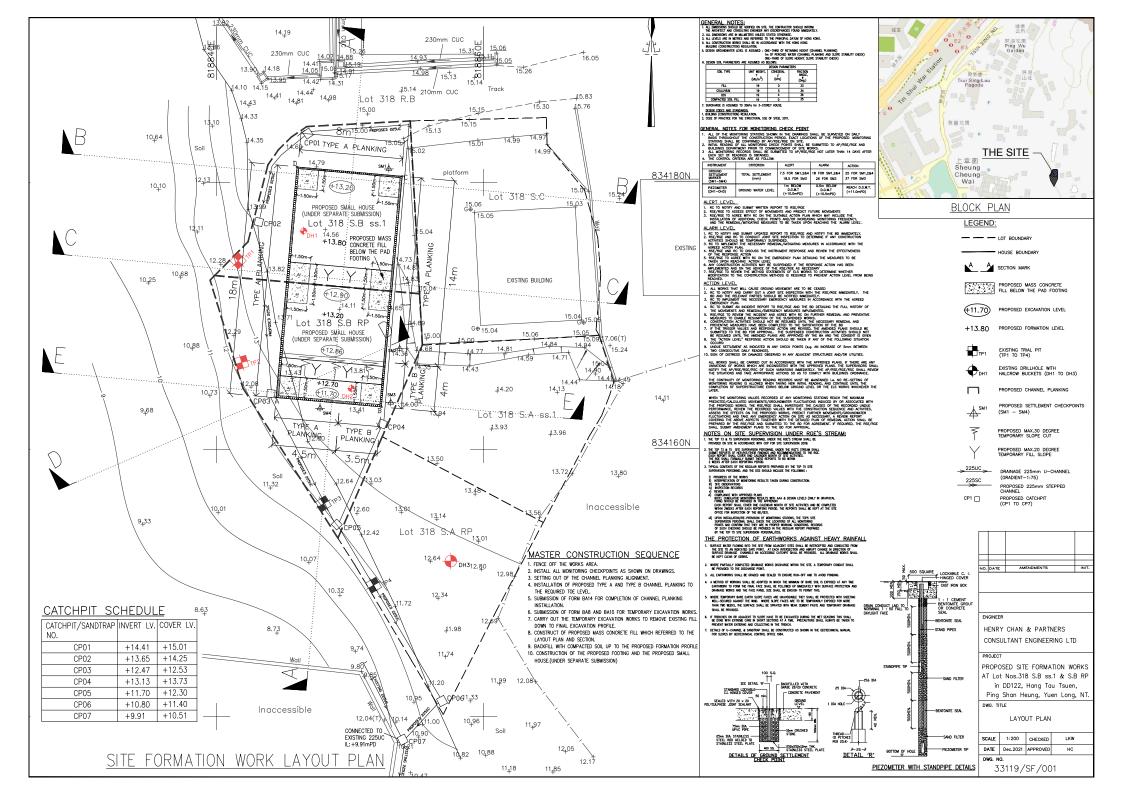

WEIGHT

ka/m ka/m²

width

AREA

MOMENT OF INERTIS

cm <sup>4</sup>

width

cm/m

SECTION PROPERTIES OF SHEETPILE

DIMENSIONS

mm mm mm cm<sup>2</sup>

SECTION

FSP II





HENRY CHAN & PARTNERS CONSULTANT ENGINEERING LTD

PROJECT

PROPOSED SITE FORMATION WORKS AT Lot Nos.318 S.B ss.1 & S.B RF in DD122, Hang Tau Tsuen, Ping Shan Heung, Yuen Long, NT.

DWG, TITLE

ELEVATION, DETAIL AND NOTES

| SCALE    | N.T.S.   | CHECKED  | LKW |  |  |  |  |
|----------|----------|----------|-----|--|--|--|--|
| DATE     | DEC.2021 | APPROVED | HC  |  |  |  |  |
| DWG. NO. |          |          |     |  |  |  |  |

 $cm^3$ 400 100 10.5 61.18 48.0 120 1240 8740 152 874 SB-33119/SF/003 \* MOMENT OF INERTIS FOR PER PILE (12400cm4) IS USED FOR DESIGN OF SHEETPILE WALL

SECTION MODILIUS

width

cm/m







#### Section 16 Town Planning Application

Proposed **Filling and Excavation of Land** for Permitted Houses (New Territories Exempted Houses) in "Village Type Development" Zone on Draft Ping Shan Outline Zoning Plan No. S/YL-PS/19 at Lots 318 s.B ss.1 and 318 s.B R.P. In D.D. 122, Ping Shan, Yuen Long, New Territories

Solar - Iil Design Consulting Limited

Consultant T: (852) 2791 0018 F: (852) 2791 0200 yypirina@gmail.com



Planning Consultant T: (852) 2493 3626 F: (852) 3590 6233 greg@despacehk.com

#### **TABLE OF CONTENTS**

#### **EXECUTIVE SUMMARY**

| 1   | INTRODUCTION                                                          | 1 |
|-----|-----------------------------------------------------------------------|---|
| 2   | SITE CONTEXT