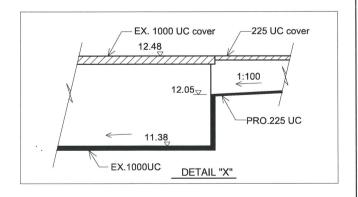

| (ii) For Type (ii) applic                     | cation 供第(ii)類申請                                                                                                                                                            |  |  |  |  |  |
|-----------------------------------------------|-----------------------------------------------------------------------------------------------------------------------------------------------------------------------------|--|--|--|--|--|
|                                               | □ Diversion of stream 河道改道                                                                                                                                                  |  |  |  |  |  |
|                                               | □ Filling of pond 填塘 Area of filling 填塘面積 sq.m 平方米 □About 約 Depth of filling 填塘深度 m 米 □About 約                                                                              |  |  |  |  |  |
| (a) Operation involved<br>涉及工程                | ☑ Filling of land 填土 Area of filling 填土面積 144 sq.m 平方米 ☑About 約 Depth of filling 填土厚度 1.to 1.5 m 米 ☑About 約                                                                 |  |  |  |  |  |
|                                               | ☑ Excavation of land 挖土 Area of excavation 挖土面積                                                                                                                             |  |  |  |  |  |
|                                               | of filling of land/pond(s) and/or excavation of land) (請用圖則顯示有關土地/池塘界線,以及河道改道、填塘、填土及/或挖土的細節及/或範圍))                                                                          |  |  |  |  |  |
| (b) Intended<br>use/development<br>有意進行的用途/發展 | Houses (New Territories Exempted House)                                                                                                                                     |  |  |  |  |  |
| (iii) For Type (iii) applic                   | cation 供第(iii)類申請                                                                                                                                                           |  |  |  |  |  |
|                                               | □ Public utility installation 公用事業設施裝置                                                                                                                                      |  |  |  |  |  |
|                                               | □ Utility installation for private project 私人發展計劃的公用設施裝置                                                                                                                    |  |  |  |  |  |
|                                               | Please specify the type and number of utility to be provided as well as the dimensions of each building/structure, where appropriate 請註明有關裝置的性質及數量,包括每座建築物/構築物(倘有)的長度、高度和闊度 |  |  |  |  |  |
|                                               | Name/type of installation 裝置名稱/種類  Number of provision 數量  Number of /building/structure (m) (LxWxH) 每個裝置/建築物/構築物的尺寸 (米) (長 x 闊 x 高)                                        |  |  |  |  |  |
| (a) Nature and scale<br>性質及規模                 |                                                                                                                                                                             |  |  |  |  |  |
|                                               |                                                                                                                                                                             |  |  |  |  |  |
|                                               |                                                                                                                                                                             |  |  |  |  |  |
|                                               | (Please illustrate on plan the layout of the installation 請用圖則顯示裝置的布局)                                                                                                      |  |  |  |  |  |