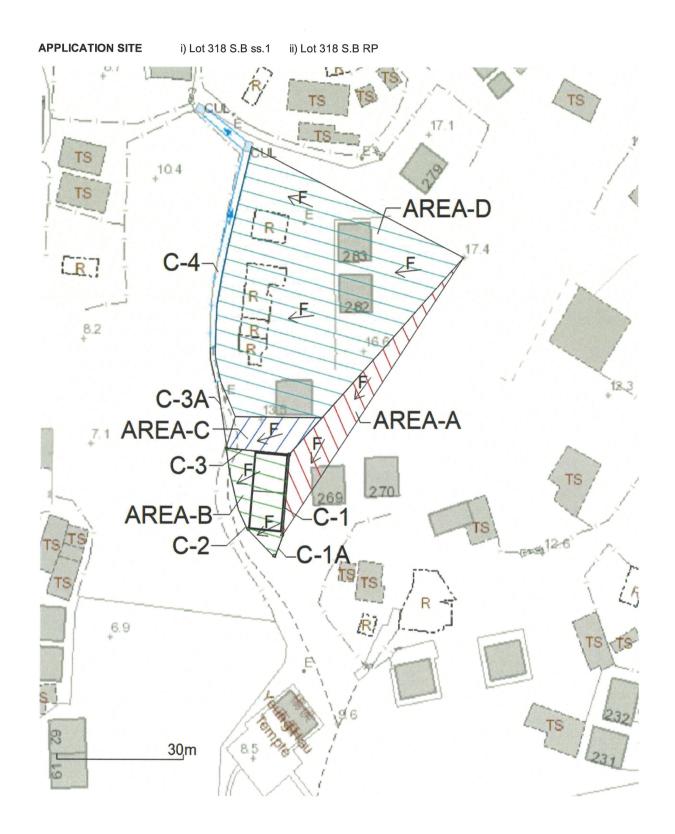

2. Name of Authorised Agent (if applicable) 獲授權代理人姓名/名稱(如適用)

(□Mr. 先生 /□Mrs. 夫人 /□Miss 小姐 /□Ms. 女士 /▼Company 公司 /□Organisation 機構)

DeSPACE (International) Limited

| 3.  | Application Site 申請地點                                                                                |                                                                                       |
|-----|------------------------------------------------------------------------------------------------------|---------------------------------------------------------------------------------------|
| (a) | Full address / location / demarcation district and lot number (if applicable) 詳細地址/地點/丈量約份及地段號碼(如適用) | Lot No. 318 s.B R.P. and Lot No. 318 s.B ss.1 in D.D. 122<br>Ping Shan, Yuen Long, NT |
| (b) | Site area and/or gross floor area involved 涉及的地盤面積及/或總樓面面積                                           | ☑Site area 地盤面積 340 sq.m 平方米☑About 約 □Gross floor area 總樓面面積 sq.m 平方米□About 約         |
| (c) | Area of Government land included (if any)<br>所包括的政府土地面積(倘有)                                          | sq.m 平方米 □About 約                                                                     |