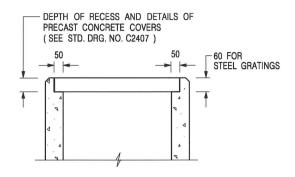

E AS SHOWN ON HYD STD. DRG. NO. H3156.

| REF. | REVISION                       | SIGNATURE       | DATE    |
|------|--------------------------------|-----------------|---------|
| Α    | CAST IRON GRATING AMENDED.     | Original Signed | 12.2002 |
| В    | NAME OF DEPARTMENT AMENDED.    | Original Signed | 01.2005 |
| С    | MINOR AMENDMENT. NOTE 3 ADDED. | Original Signed | 12.2005 |
| D    | NOTE 4 ADDED.                  | Original Signed | 06.2008 |
| E    | NOTES 3 & 4 AMENDED.           | Original Signed | 12.2014 |

## COVER SLAB AND CAST IRON GRATING FOR CHANNELS

| EF      |        |
|---------|--------|
| LE      | טט     |
| 1000000 |        |
|         | $\sim$ |

### CIVIL ENGINEERING AND DEVELOPMENT DEPARTMENT

 SCALE
 1:20
 DRAWING NO.

 DATE
 JAN 1991
 C2412E

卓越工程 建設香港



## ALTERNATIVE TOP SECTION FOR PRECAST CONCRETE COVERS / GRATINGS

#### NOTES:

- 1. ALL DIMENSIONS ARE IN MILLIMETRES.
- 2. ALL CONCRETE SHALL BE GRADE 20 /20.
- 3. CONCRETE SURFACE FINISH SHALL BE CLASS U2 OR F2 AS APPROPRIATE.
- 4. FOR DETAILS OF JOINT, REFER TO STD. DRG. NO. C2413.
- 5. CONCRETE TO BE COLOURED AS SPECIFIED
- UNLESS REQUESTED BY THE MAINTENANCE PARTY AND AS DIRECTED BY THE ENGINEER, CATCHPIT WITH TRAP IS NORMALLY NOT PREFERRED DUE TO PONDING PROBLEM.
- 7. UPON THE REQUEST FROM MAINTENANCE PARTY, DRAIN PIPES AT CATCHPIT BASE CAN BE USED BUT THIS IS FOR CATCHPITS LOCATED AT SLOPE TOE ONLY AND AS DIRECTED BY THE ENGINEER.
- 8. FOR CATCHPITS CONSTRUCTED ON OR ADJACENT TO A FOOTPATH, STEEL GRATINGS (SEE DETAIL 'A' ON STD. DRG. NO. C2405 /2 ) OR CONCRETE COVERS (SEE STD. DR