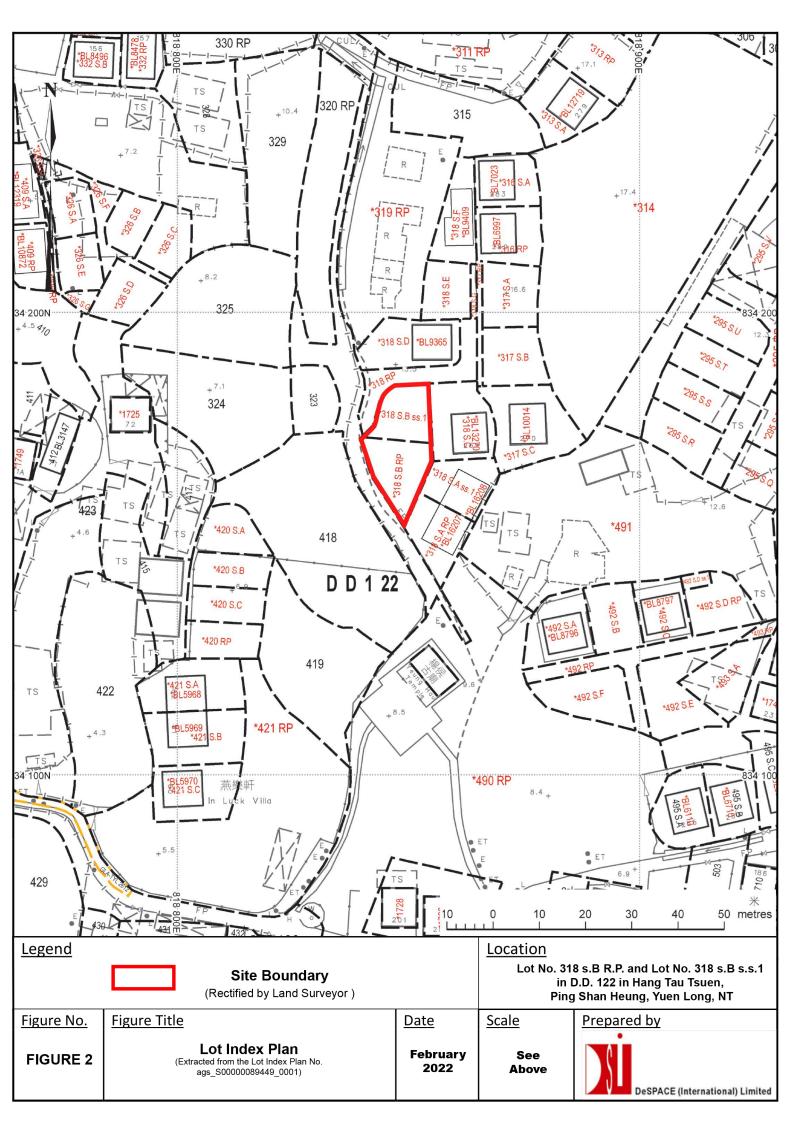

2. Name of Authorised Agent (if applicable) 獲授權代理人姓名/名稱(如適用)

(□Mr. 先生 /□Mrs. 夫人 /□Miss 小姐 /□Ms. 女士 /▼Company 公司 /□Organisation 機構)

DeSPACE (International) Limited

| 3.  | Application Site 申請地點                                                                                |                                                                                       |
|-----|------------------------------------------------------------------------------------------------------|---------------------------------------------------------------------------------------|
| (a) | Full address / location / demarcation district and lot number (if applicable) 詳細地址/地點/丈量約份及地段號碼(如適用) | Lot No. 318 s.B R.P. and Lot No. 318 s.B ss.1 in D.D. 122<br>Ping Shan, Yuen Long, NT |
| (b) | Site area and/or gross floor area involved 涉及的地盤面積及/或總樓面面積                                           | ☑Site area 地盤面積 340 sq.m 平方米☑About 約 □Gross floor area 總樓面面積 sq.m 平方米□About 約         |
| (c) | Area of Government land included (if any)<br>所包括的政府土地面積(倘有)                                          | sq.m 平方米 □About 約                                                                     |