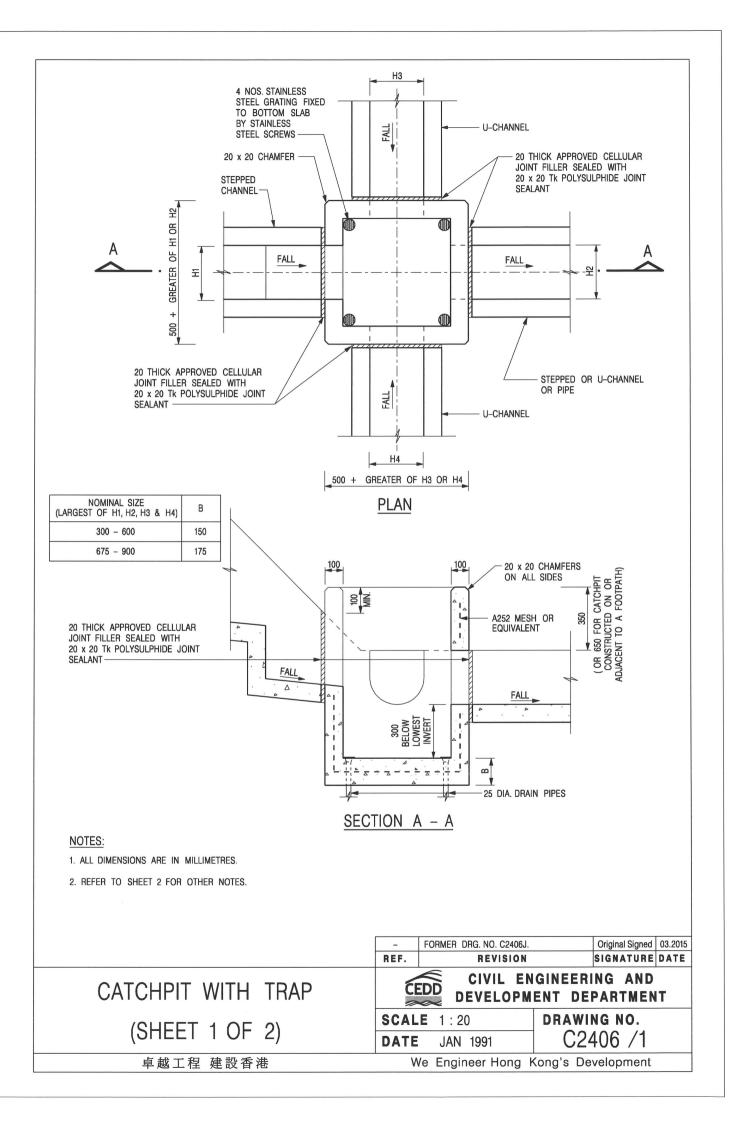

| (ii) For Type (ii) applic                     | cation 供第(ii)類申請                                                                                                                                                            |  |  |  |  |  |
|-----------------------------------------------|-----------------------------------------------------------------------------------------------------------------------------------------------------------------------------|--|--|--|--|--|
|                                               | □ Diversion of stream 河道改道                                                                                                                                                  |  |  |  |  |  |
|                                               | □ Filling of pond 填塘 Area of filling 填塘面積 sq.m 平方米 □About 約 Depth of filling 填塘深度 m 米 □About 約                                                                              |  |  |  |  |  |
| (a) Operation involved<br>涉及工程                | ☑ Filling of land 填土 Area of filling 填土面積 144 sq.m 平方米 ☑About 約 Depth of filling 填土厚度 1.to 1.5 m 米 ☑About 約                                                                 |  |  |  |  |  |
|                                               | ☑ Excavation of land 挖土 Area of excavation 挖土面積                                                                                                                             |  |  |  |  |  |
|                                               | of filling of land/pond(s) and/or excavation of land) (請用圖則顯示有關土地/池塘界線,以及河道改道、填塘、填土及/或挖土的細節及/或範圍))                                                                          |  |  |  |  |  |
| (b) Intended<br>use/development<br>有意進行的用途/發展 | Houses (New Territories Exempted House)                                                                                                                                     |  |  |  |  |  |
| (iii) For Type (iii) applic                   | cation 供第(iii)類申請                                                                                                                                                           |  |  |  |  |  |
|                                               | □ Public utility installation 公用事業設施裝置                                                                                                                                      |  |  |  |  |  |
|                                               | □ Utility installation for private project 私人發展計劃的公用設施裝置                                                                                                                    |  |  |  |  |  |
|                                               | Please specify the type and number of utility to be provided as well as the dimensions of each building/structure, where appropriate 請註明有關裝置的性質及數量,包括每座建築物/構築物(倘有)的長度、高度和闊度 |  |  |  |  |  |
|                                               | Name/type of installation 裝置名稱/種類  Number of provision 數量  Number of /building/structure (m) (LxWxH) 每個裝置/建築物/構築物的尺寸 (米) (長 x 闊 x 高)                                        |  |  |  |  |  |
| (a) Nature and scale<br>性質及規模                 |                                                                                                                                                                             |  |  |  |  |  |
|                                               |                                                                                                                                                                             |  |  |  |  |  |
|                                               |                                                                                                                                                                             |  |  |  |  |  |
|                                               | (Please illustrate on plan the layout of the installation 請用圖則顯示裝置的布局)                                                                                                      |  |  |  |  |  |