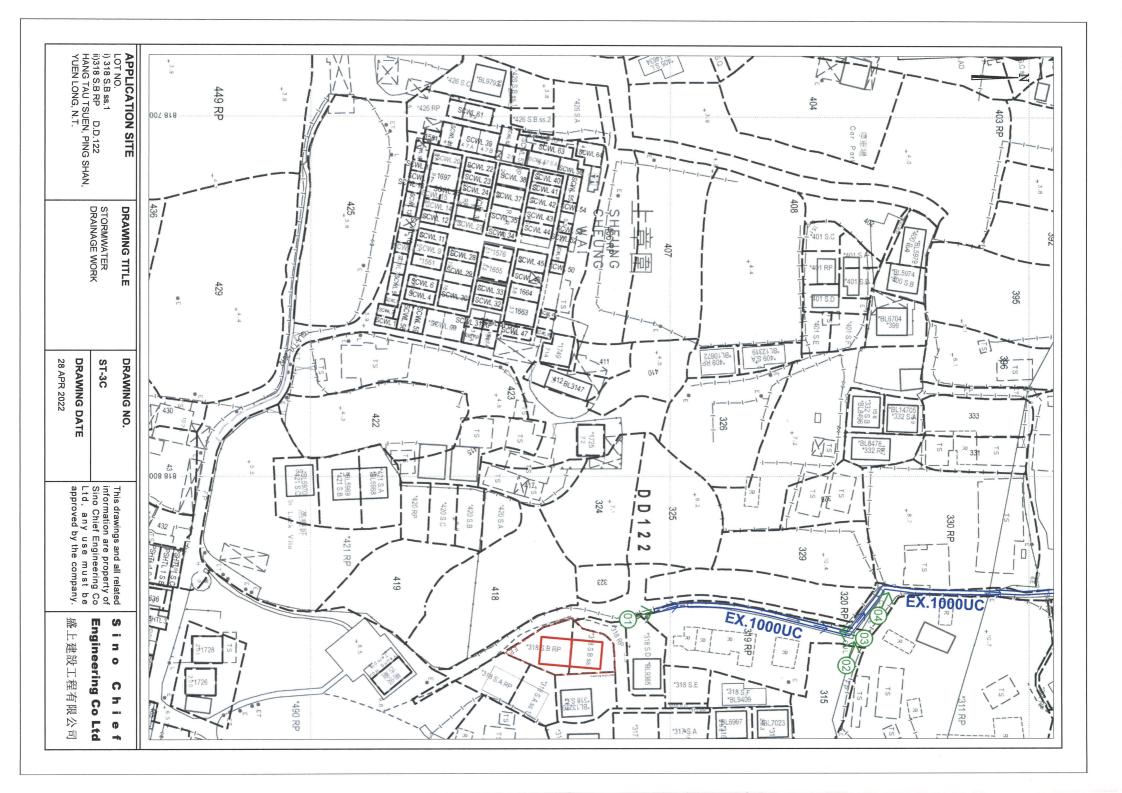

2. Name of Authorised Agent (if applicable) 獲授權代理人姓名/名稱(如適用)

(□Mr. 先生 /□Mrs. 夫人 /□Miss 小姐 /□Ms. 女士 /▼Company 公司 /□Organisation 機構)

DeSPACE (International) Limited

| 3.  | Application Site 申請地點                                                                                |                                                                                       |
|-----|------------------------------------------------------------------------------------------------------|---------------------------------------------------------------------------------------|
| (a) | Full address / location / demarcation district and lot number (if applicable) 詳細地址/地點/丈量約份及地段號碼(如適用) | Lot No. 318 s.B R.P. and Lot No. 318 s.B ss.1 in D.D. 122<br>Ping Shan, Yuen Long, NT |
| (b) | Site area and/or gross floor area involved 涉及的地盤面積及/或總樓面面積                                           | ☑Site area 地盤面積 340 sq.m 平方米☑About 約 □Gross floor area 總樓面面積 sq.m 平方米□About 約         |
| (c) | Area of Government land included (if any)<br>所包括的政府土地面積(倘有)                                          | sq.m 平方米 □About 約                                                                     |