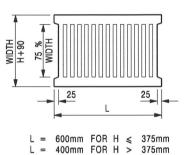

| 12015   | 1000         | 1 in 100 | >50000              | N/A                  | OK_   |





3.

. 7

These IDF curves have not incorporated any projected climate change effects. Except for temporary slope drainage design, the mean rainfall intensity given by these IDF curves shall be increased by 13.8% for incorporating climate change effects. The mathematical formulae of these IDF curves are shown in Table 1 of Annex TGN 30 A1.

These IDF curves are to supersede those given in Figure 8.2 of the Geotechnical Manual for Slopes (GCO, 1984).

Figure 1 - Updated Intensity-Duration-Frequency Curves



Figure 1 - Chart for the rapid design of U-shaped and half-round channels up to 600 mm









TYPICAL SECTION

PLAN OF SLAB

#### U-CHANNELS WITH PRECAST CONCRETE SLABS

(UP TO H OF 525)





#### TYPICAL SECTION

#### CAST IRON GRATING

(DIMENSIONS ARE FOR GUIDANCE ONLY, CONTRACTOR MAY SUBMIT EQUIVALENT TYPE)

#### U-CHANNEL WITH CAST IRON GRATING

(UP TO H OF 525)

#### NOTES:

- 1. ALL DIMENSIONS ARE IN MILLIMETRES.
- 2. H=NOMINAL CHANNEL SIZE.
- 3. ALL CAST IRON FOR GRATINGS SHALL BE GRADE EN-GJL-150 COMPLYING WITH BS EN 1561.
- 4. FOR COVERED CHANNELS TO BE HANDED OVER TO HIGHWAYS DEPARTMENT FOR MAINTENANCE, THE GRATING DETAILS SHALL FOLLOW THOSE AS SHOWN ON HYD STD. DRG. NO. H3156.

| REF. | REVISION                       | SIGNATURE       | DATE    |
|------|--------------------------------|-----------------|---------|
| Α    | CAST IRON GRATING AMENDED.     | Original Signed | 12.2002 |
| В    | NAME OF DEPARTMENT AMENDED.    | Original Signed | 01.2005 |
| С    | MIN