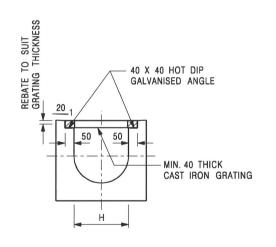

D | 12015   | 1000         | 1 in 100 | >50000              | N/A                  | OK_   |





3.

. 7

These IDF curves have not incorporated any projected climate change effects. Except for temporary slope drainage design, the mean rainfall intensity given by these IDF curves shall be increased by 13.8% for incorporating climate change effects. The mathematical formulae of these IDF curves are shown in Table 1 of Annex TGN 30 A1.

These IDF curves are to supersede those given in Figure 8.2 of the Geotechnical Manual for Slopes (GCO, 1984).

Figure 1 - Updated Intensity-Duration-Frequency Curves



Figure 1 - Chart for the rapid design of U-shaped and half-round channels up to 600 mm









TYPICAL SECTION

PLAN OF SLAB

#### U-CHANNELS WITH PRECAST CONCRETE SLABS

(UP TO H OF 525)





#### TYPICAL SECTION

#### CAST IRON GRATING

(DIMENSIONS ARE FOR GUIDANCE ONLY, CONTRACTOR MAY SUBMIT EQUIVALENT TYPE)

#### U-CHANNEL WITH CAST IRON GRATING

(UP TO H OF 525)

#### NOTES:

- 1. ALL DIMENSIONS ARE IN MILLIMETRES.
- 2. H=NOMINAL CHANNEL SIZE.
- 3. ALL CAST IRON FOR GRATINGS SHALL BE GRADE EN-GJL-150 COMPLYING WITH BS EN 1561.
- 4. FOR COVERED CHANNELS TO BE HANDED OVER TO HIGHWAYS DEPARTMENT FOR MAINTENANCE, THE GRATING DETAILS SHALL FOLLOW THOSE AS SHOWN ON HYD STD. DRG. NO. H3156.

| REF. | REVISION                       | SIGNATURE       | DATE    |
|------|--------------------------------|-----------------|---------|
| Α    | CAST IRON GRATING AMENDED.     | Original Signed | 12.2002 |
| В    | NAME OF DEPARTMENT AMENDED.    | Original Signed | 01.2005 |
| С    | M