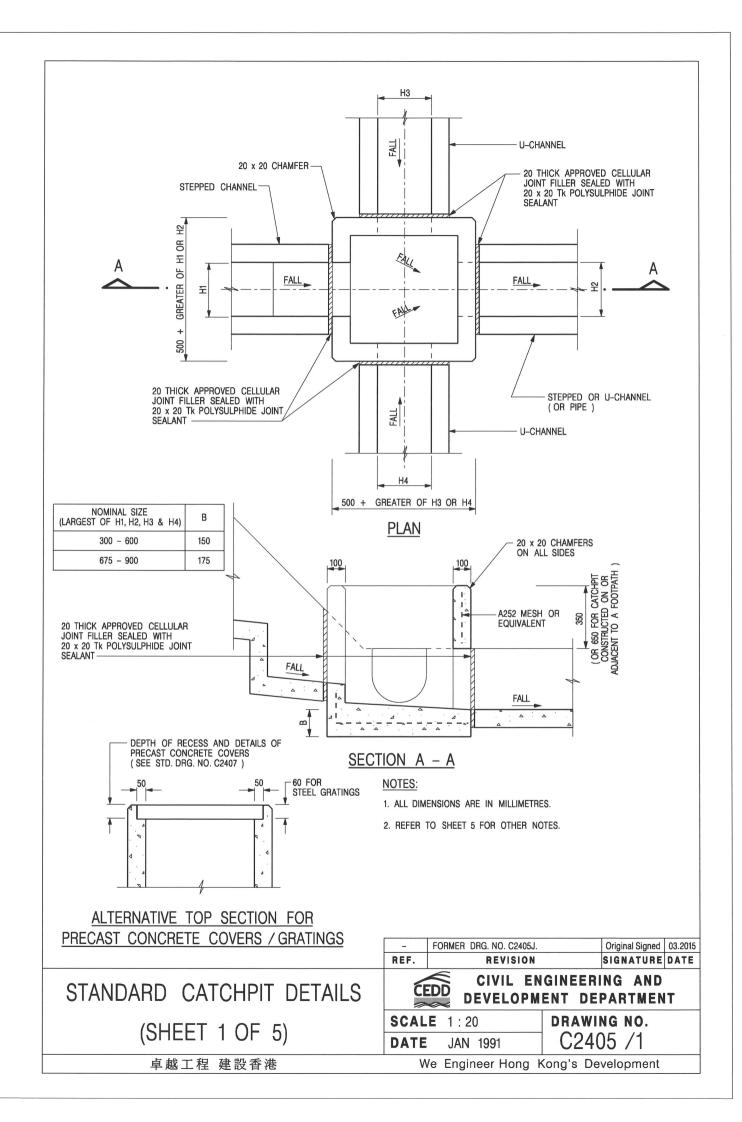

| (ii) For Type (ii) applic                     | cation 供第(ii)類申請                                                                                                                                                            |  |  |  |  |  |
|-----------------------------------------------|-----------------------------------------------------------------------------------------------------------------------------------------------------------------------------|--|--|--|--|--|
|                                               | □ Diversion of stream 河道改道                                                                                                                                                  |  |  |  |  |  |
|                                               | □ Filling of pond 填塘 Area of filling 填塘面積 sq.m 平方米 □About 約 Depth of filling 填塘深度 m 米 □About 約                                                                              |  |  |  |  |  |
| (a) Operation involved<br>涉及工程                | ☑ Filling of land 填土 Area of filling 填土面積 144 sq.m 平方米 ☑About 約 Depth of filling 填土厚度 1.to 1.5 m 米 ☑About 約                                                                 |  |  |  |  |  |
|                                               | ☑ Excavation of land 挖土 Area of excavation 挖土面積                                                                                                                             |  |  |  |  |  |
|                                               | of filling of land/pond(s) and/or excavation of land) (請用圖則顯示有關土地/池塘界線,以及河道改道、填塘、填土及/或挖土的細節及/或範圍))                                                                          |  |  |  |  |  |
| (b) Intended<br>use/development<br>有意進行的用途/發展 | Houses (New Territories Exempted House)                                                                                                                                     |  |  |  |  |  |
| (iii) For Type (iii) applic                   | cation 供第(iii)類申請                                                                                                                                                           |  |  |  |  |  |
|                                               | □ Public utility installation 公用事業設施裝置                                                                                                                                      |  |  |  |  |  |
|                                               | □ Utility installation for private project 私人發展計劃的公用設施裝置                                                                                                                    |  |  |  |  |  |
|                                               | Please specify the type and number of utility to be provided as well as the dimensions of each building/structure, where appropriate 請註明有關裝置的性質及數量,包括每座建築物/構築物(倘有)的長度、高度和闊度 |  |  |  |  |  |
|                                               | Name/type of installation 裝置名稱/種類  Number of provision 數量  Number of /building/structure (m) (LxWxH) 每個裝置/建築物/構築物的尺寸 (米) (長 x 闊 x 高)                                        |  |  |  |  |  |
| (a) Nature and scale<br>性質及規模                 |                                                                                                                                                                             |  |  |  |  |  |
|                                               |                                                                                                                                                                             |  |  |  |  |  |
|                                               |                                                                                                                                                                             |  |  |  |  |  |
|                                               | (Please illustrate on plan the layout of the installation 請用圖則顯示裝置的布局)                                                                                                      |  |  |  |  |  |