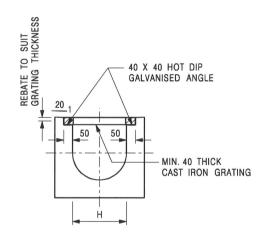

| (ii) For Type (ii) applic                     | cation 供第(ii)類申請                                                                                                                                                            |  |  |  |  |  |
|-----------------------------------------------|-----------------------------------------------------------------------------------------------------------------------------------------------------------------------------|--|--|--|--|--|
|                                               | □ Diversion of stream 河道改道                                                                                                                                                  |  |  |  |  |  |
|                                               | □ Filling of pond 填塘 Area of filling 填塘面積 sq.m 平方米 □About 約 Depth of filling 填塘深度 m 米 □About 約                                                                              |  |  |  |  |  |
| (a) Operation involved<br>涉及工程                | ☑ Filling of land 填土 Area of filling 填土面積 144 sq.m 平方米 ☑About 約 Depth of filling 填土厚度 1.to 1.5 m 米 ☑About 約                                                                 |  |  |  |  |  |
|                                               | ☑ Excavation of land 挖土 Area of excavation 挖土面積                                                                                                                             |  |  |  |  |  |
|                                               | of filling of land/pond(s) and/or excavation of land) (請用圖則顯示有關土地/池塘界線,以及河道改道、填塘、填土及/或挖土的細節及/或範圍))                                                                          |  |  |  |  |  |
| (b) Intended<br>use/development<br>有意進行的用途/發展 | Houses (New Territories Exempted House)                                                                                                                                     |  |  |  |  |  |
| (iii) For Type (iii) applic                   | cation 供第(iii)類申請                                                                                                                                                           |  |  |  |  |  |
|                                               | □ Public utility installation 公用事業設施裝置                                                                                                                                      |  |  |  |  |  |
|                                               | □ Utility installation for private project 私人發展計劃的公用設施裝置                                                                                                                    |  |  |  |  |  |
|                                               | Please specify the type and number of utility to be provided as well as the dimensions of each building/structure, where appropriate 請註明有關裝置的性質及數量,包括每座建築物/構築物(倘有)的長度、高度和闊度 |  |  |  |  |  |
|                                               | Name/type of installation 裝置名稱/種類  Number of provision 數量  Number of /building/structure (m) (LxWxH) 每個裝置/建築物/構築物的尺寸 (米) (長 x 闊 x 高)                                        |  |  |  |  |  |
| (a) Nature and scale<br>性質及規模                 |                                                                                                                                                                             |  |  |  |  |  |
|                                               |                                                                                                                                                                             |  |  |  |  |  |
|                                               |                                                                                                                                                                             |  |  |  |  |  |
|                                               | (Please illustrate on plan the layout of the installation 請用圖則顯示裝置的布局)                                                                                                      |  |  |  |  |  |