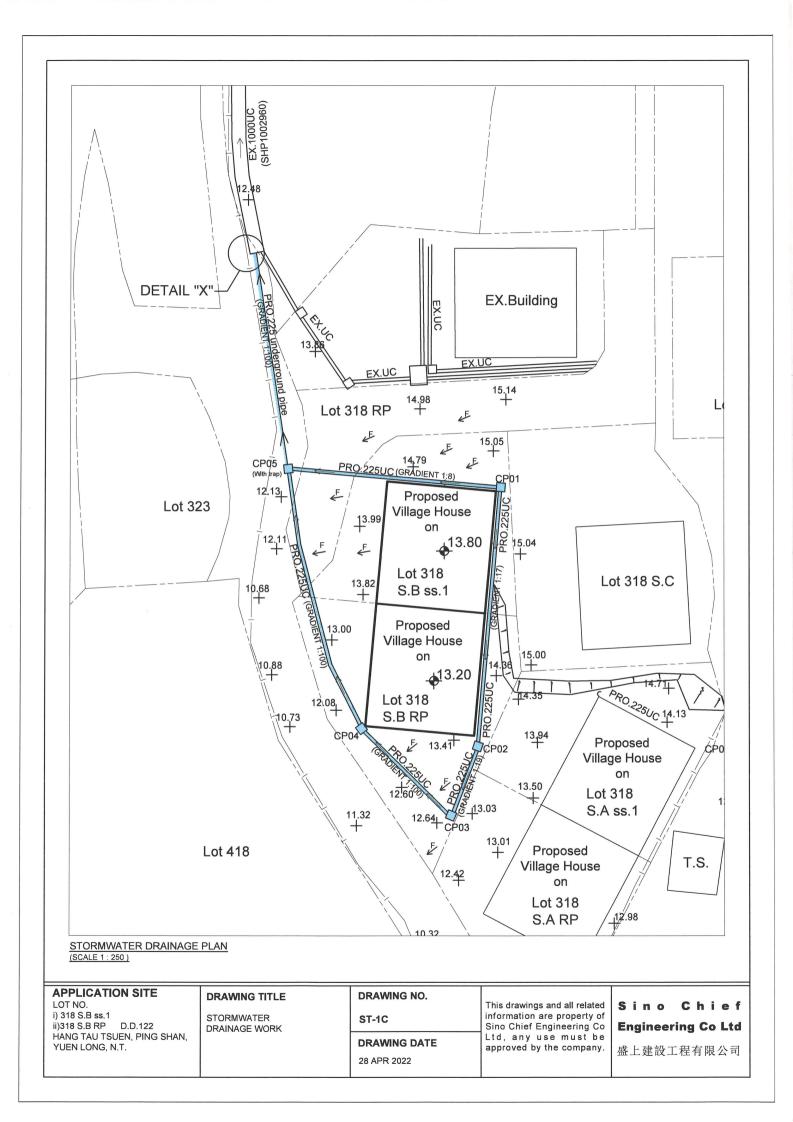

| (ii) For Type (ii) applic                     | cation 供第(ii)類申請                                                                                                                                                            |  |  |  |  |  |
|-----------------------------------------------|-----------------------------------------------------------------------------------------------------------------------------------------------------------------------------|--|--|--|--|--|
|                                               | □ Diversion of stream 河道改道                                                                                                                                                  |  |  |  |  |  |
|                                               | □ Filling of pond 填塘 Area of filling 填塘面積 sq.m 平方米 □About 約 Depth of filling 填塘深度 m 米 □About 約                                                                              |  |  |  |  |  |
| (a) Operation involved<br>涉及工程                | ☑ Filling of land 填土 Area of filling 填土面積 144 sq.m 平方米 ☑About 約 Depth of filling 填土厚度 1.to 1.5 m 米 ☑About 約                                                                 |  |  |  |  |  |
|                                               | ☑ Excavation of land 挖土 Area of excavation 挖土面積                                                                                                                             |  |  |  |  |  |
|                                               | of filling of land/pond(s) and/or excavation of land) (請用圖則顯示有關土地/池塘界線,以及河道改道、填塘、填土及/或挖土的細節及/或範圍))                                                                          |  |  |  |  |  |
| (b) Intended<br>use/development<br>有意進行的用途/發展 | Houses (New Territories Exempted House)                                                                                                                                     |  |  |  |  |  |
| (iii) For Type (iii) applic                   | cation 供第(iii)類申請                                                                                                                                                           |  |  |  |  |  |
|                                               | □ Public utility installation 公用事業設施裝置                                                                                                                                      |  |  |  |  |  |
|                                               | □ Utility installation for private project 私人發展計劃的公用設施裝置                                                                                                                    |  |  |  |  |  |
|                                               | Please specify the type and number of utility to be provided as well as the dimensions of each building/structure, where appropriate 請註明有關裝置的性質及數量,包括每座建築物/構築物(倘有)的長度、高度和闊度 |  |  |  |  |  |
|                                               | Name/type of installation 裝置名稱/種類  Number of provision 數量  Number of /building/structure (m) (LxWxH) 每個裝置/建築物/構築物的尺寸 (米) (長 x 闊 x 高)                                        |  |  |  |  |  |
| (a) Nature and scale<br>性質及規模                 |                                                                                                                                                                             |  |  |  |  |  |
|                                               |                                                                                                                                                                             |  |  |  |  |  |
|                                               |                                                                                                                                                                             |  |  |  |  |  |
|                                               | (Please illustrate on plan the layout of the installation 請用圖則顯示裝置的布局)                                                                                                      |  |  |  |  |  |