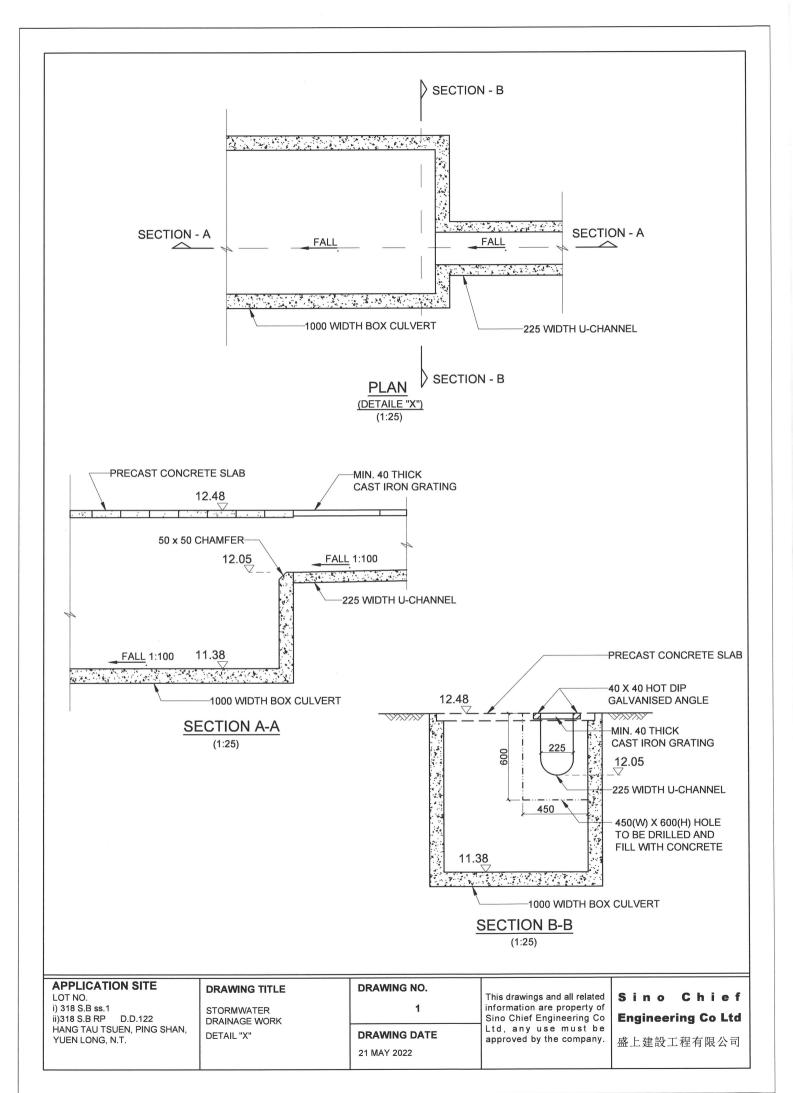

is DSD's facilities. The applicant is requested to provide connection details for further vetting. | Please see the attached <b>Drawing No. 1</b> . |  |

Please be invited to note that the attached table serves as a technical clarification/response to the comment of DSD without any material change of the scheme. The overall proposed development parameters remain unchanged. This FI(3) does not affect the substance of the application and could be considered for exemption from the requirement of publication for public comments.

Should you have any queries, please feel free to contact Mr. Wilson LAW at 2493 3626 or undersigned at 3590 6333.

Yours faithfully, FOR AND ON BEHALF OF DeSPACE (INTERNATIONAL) LIMITED





Greg Lam

cc. Mr. LEE Ka Ho, Kent (TP/TM & YLW), Email: kkhlee@pland.gov.hk





Date: 24th May 2022

Pages: 1 + 1

BY EMAIL (tpbpd@pland.qov.hk)

Secretary, Town Planning Board 15/F, North Point Government Offices 333 Java Road, North Point, Hong Kong

Dear Sir/Madam,

# SECTION 16 APPLICATION TPO (CHAPTER 131) PROPOSED FILLING AND EXCAVATION OF LAND FOR PERMITTED HOUSE (NEW TERRITORIES EXEMPTED HOUSES) IN "VILLAGE TYPE DEVELOPMENT" ZONE AT LOTS 318 S.B SS.1 AND 318 S.B R.P. IN D.D. 122 PING SHAN YUEN LONG

AT LOTS 318 S.B SS.1 AND 318 S.B R.P. IN D.D. 122 PING SHAN YUEN LONG (Town Planning Application No. A/YL-PS/656 – Submission of Further Information 5)

Reference is made to the Further Information 4 (FI4) submission dated 23<sup>rd</sup> May 2022 in relation to technical comments from DSD. <u>Please find attached this Further Information (5) (FI5) to supersede