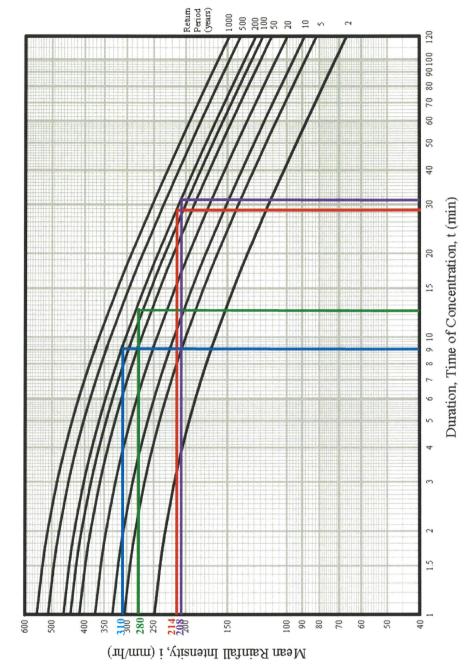

| Α       | 1368    | 225          | 1 in 19  | 8500                | 3.20                 | OK    |
| C-2         | A+B     | 2659    | 225          | 1 in 100 | 3900                | 1.40                 | OK    |
| C-3         | С       | 818     | 225          | 1 in 8   | 20000               | 4.80                 | OK    |
| C-3A        | A+B+C   | 3477    | 225          | 1 in 100 | 3900                | 1.40                 | OK    |
| C-4         | A+B+C+D | 12015   | 1000         | 1 in 100 | >50000              | N/A                  | OK    |
|             |         |         |              |          |                     |                      |       |
| C-4         | A+B+C+D | 12015   | 1000         | 1 in 100 | >50000              | N/A                  | OK_   |





3.

. 7

These IDF curves have not incorporated any projected climate change effects. Except for temporary slope drainage design, the mean rainfall intensity given by these IDF curves shall be increased by 13.8% for incorporating climate change effects. The mathematical formulae of these IDF curves are shown in Table 1 of Annex TGN 30 A1.

These IDF curves are to supersede those given in Figure 8.2 of the Geotechnical Manual for Slopes (GCO, 1984).

Figure 1 - Updated Intensity-Duration-Frequency Curves



Figure 1 - Chart for the rapid design of U-shaped and half-round channels up to 600 mm









TYPICAL SECTION

PLAN OF SLAB

#### U-CHANNELS WITH PRECAST CONCRETE SLABS

(UP TO H OF 525)





#### TYPICAL SECTION

#### CAST IRON GRATING

(DIMENSIONS ARE FOR GUIDANCE ONLY, CONTRACTOR