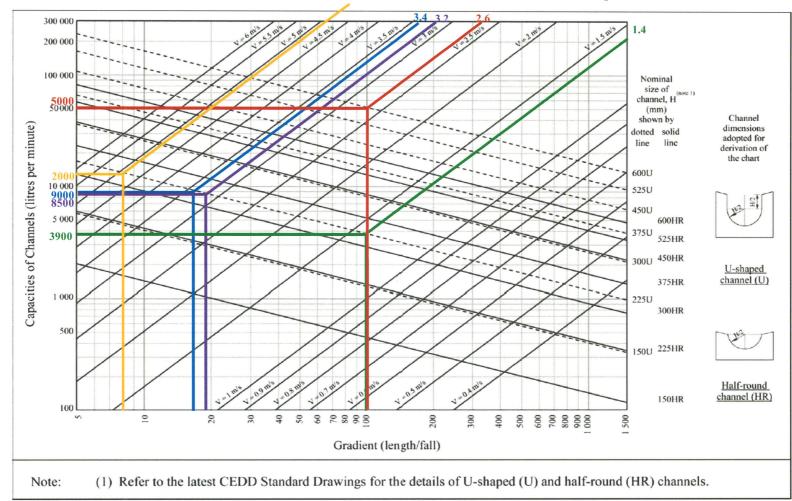

| (ii) For Type (ii) applic                     | cation 供第(ii)類申請                                                                                                                                                            |  |  |  |  |  |
|-----------------------------------------------|-----------------------------------------------------------------------------------------------------------------------------------------------------------------------------|--|--|--|--|--|
|                                               | □ Diversion of stream 河道改道                                                                                                                                                  |  |  |  |  |  |
|                                               | □ Filling of pond 填塘 Area of filling 填塘面積 sq.m 平方米 □About 約 Depth of filling 填塘深度 m 米 □About 約                                                                              |  |  |  |  |  |
| (a) Operation involved<br>涉及工程                | ☑ Filling of land 填土 Area of filling 填土面積 144 sq.m 平方米 ☑About 約 Depth of filling 填土厚度 1.to 1.5 m 米 ☑About 約                                                                 |  |  |  |  |  |
|                                               | ☑ Excavation of land 挖土 Area of excavation 挖土面積                                                                                                                             |  |  |  |  |  |
|                                               | of filling of land/pond(s) and/or excavation of land) (請用圖則顯示有關土地/池塘界線,以及河道改道、填塘、填土及/或挖土的細節及/或範圍))                                                                          |  |  |  |  |  |
| (b) Intended<br>use/development<br>有意進行的用途/發展 | Houses (New Territories Exempted House)                                                                                                                                     |  |  |  |  |  |
| (iii) For Type (iii) applic                   | cation 供第(iii)類申請                                                                                                                                                           |  |  |  |  |  |
|                                               | □ Public utility installation 公用事業設施裝置                                                                                                                                      |  |  |  |  |  |
|                                               | □ Utility installation for private project 私人發展計劃的公用設施裝置                                                                                                                    |  |  |  |  |  |
|                                               | Please specify the type and number of utility to be provided as well as the dimensions of each building/structure, where appropriate 請註明有關裝置的性質及數量,包括每座建築物/構築物(倘有)的長度、高度和闊度 |  |  |  |  |  |
|                                               | Name/type of installation 裝置名稱/種類  Number of provision 數量  Number of /building/structure (m) (LxWxH) 每個裝置/建築物/構築物的尺寸 (米) (長 x 闊 x 高)                                        |  |  |  |  |  |
| (a) Nature and scale<br>性質及規模                 |                                                                                                                                                                             |  |  |  |  |  |
|                                               |                                                                                                                                                                             |  |  |  |  |  |
|                                               |                                                                                                                                                                             |  |  |  |  |  |
|                                               | (Please illustrate on plan the layout of the installation 請用圖則顯示裝置的布局)                                                                                                      |  |  |  |  |  |