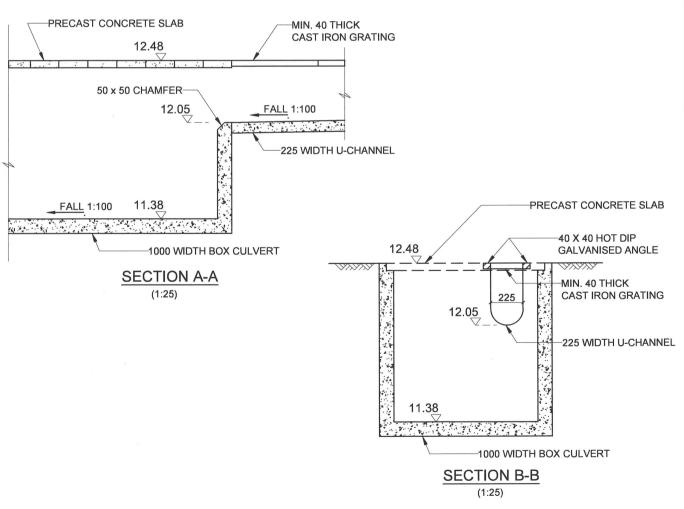

channel which is DSD's facilities. The applicant is requested to provide connection details for further vetting. |          |

Please be invited to note that the attached table serves as a technical clarification/response to comments of relevant Government departments without any material change of the scheme. The overall proposed development parameters remain unchanged. This FI(3) does not affect the substance of the application and could be considered for exemption from the requirement of publication for public comments.

Should you have any gueries, please feel free to contact Mr. Wilson LAW at 2493 3626 or undersigned at 3590 6333.

Yours faithfully. FOR AND ON BEHALF OF DeSPACE (INTERNATIONAL) LIMITED



Greg Lam

cc. Mr. LEE Ka Ho, Kent (TP/Tuen Mun 1), Email: kkhlee@pland.gov.hk





## APPLICATION SITE LOT NO. i) 318 S.B ss.1 ii)318 S.B RP D.D.122 HANG TAU TSUEN, PING SHAN, YUEN LONG, N.T.

### DRAWING TITLE STORMWATER

STORMWATER DRAINAGE WORK DETAIL "X"

#### DRAWING NO.

1

#### DRAWING DATE

19 MAY 2022

This drawings and all related information are property of Sino Chief Engineering Co Ltd, any use must be approved by the company.

#### Sino Chief Engineering Co Ltd



Date: 23th May 2022

Pages: 1 + 1

BY EMAIL (tpbpd@pland.qov.hk)

Secretary, Town Planning Board 15/F, North Point Government Offices 333 Java Road, North Point, Hong Kong

Dear Sir/Madam,

# SECTION 16 APPLICATION TPO (CHAPTER 131) PROPOSED FILLING AND EXCAVATION OF LAND FOR PERMITTED HOUSE (NEW TERRITORIES EXEMPTED HOUSES) IN "VILLAGE TYPE DEVELOPMENT" ZONE AT LOTS 318 S.B SS.1 AND 318 S.B R.P.