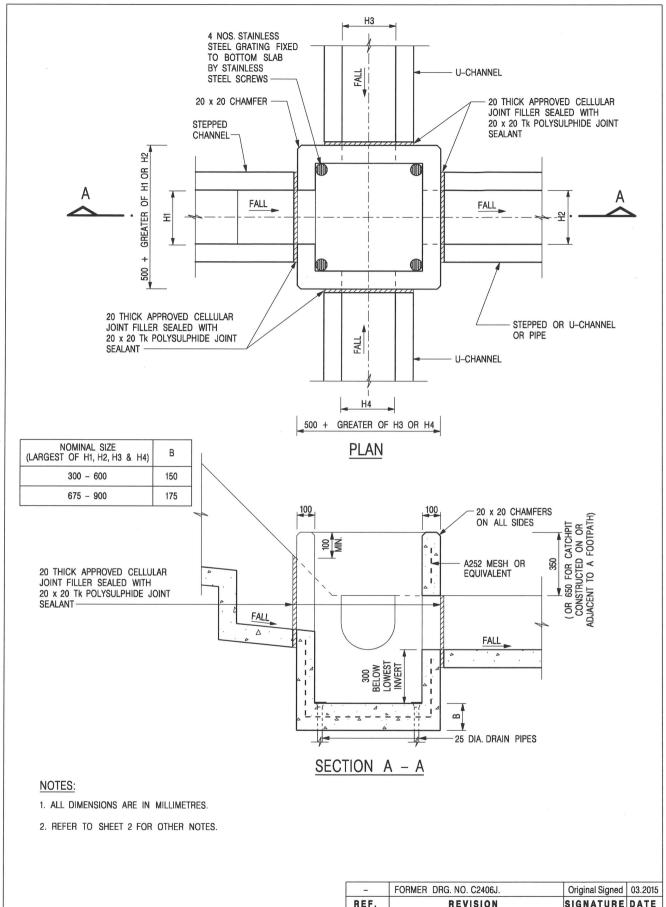

|          |                     |                      |       |
| 8           |         |         |              |          |                     |                      |       |





Figure 1 – Updated Intensity-Duration-Frequency Curves

Notes: 1.

- These IDF curves are to supersede those given in Figure 8.2 of the Geotechnical Manual for Slopes (GCO, 1984).
- These IDF curves have not incorporated any projected climate change effects. Except for temporary slope drainage design, the mean rainfall intensity given by these IDF curves shall be increased by 13.8% for incorporating climate change effects. The mathematical formulae of these IDF curves are shown in Table 1 of Annex TGN 30 A1.





Figure 1 - Chart for the rapid design of U-shaped and half-round channels up to 600 mm





CATCHPIT WITH TRAP (SHEET 1 OF 2)

卓越工程 建設香港

SIGNATURE DATE REF. REVISION CIVIL ENGINEERING AND



**DEVELOPMENT DEPARTMENT** 

SCALE 1:20 DATE JAN 1991 DRAWING NO. C2406 /1





PLAN OF SLAB

TYPICAL SECTION

#### U-CHANNELS WITH PRECAST CONCRETE SLABS

(UP TO H OF 525)





#### TYPICAL SECTION

#### CAST IRON GRATING

(DIMENSIONS ARE FOR GUIDANCE ONLY, CONTRACTOR MAY SUBMIT EQUIVALENT TYPE)

#### U-CHANNEL WITH CAST IRON GRATING

(UP TO H OF 525)

#### NOTES:

- 1. ALL DIMENSIONS ARE IN MILLIMETRES.
- 2. H=NOMINAL CHANNEL SIZE.
- 3. ALL CAST IRON FOR GRATINGS SHALL BE GRADE EN-GJL-150 COMPLYING WITH BS EN 1561.
- 4. FOR COVERED CHANNELS TO BE HANDED OVER TO HIGHWAYS DEPARTMENT FOR MAINTENANCE, THE GRATING DETAILS SHALL FOLLOW THOSE AS SHOWN ON HyD STD. DRG. NO. H3156.

| REF. | REVIS