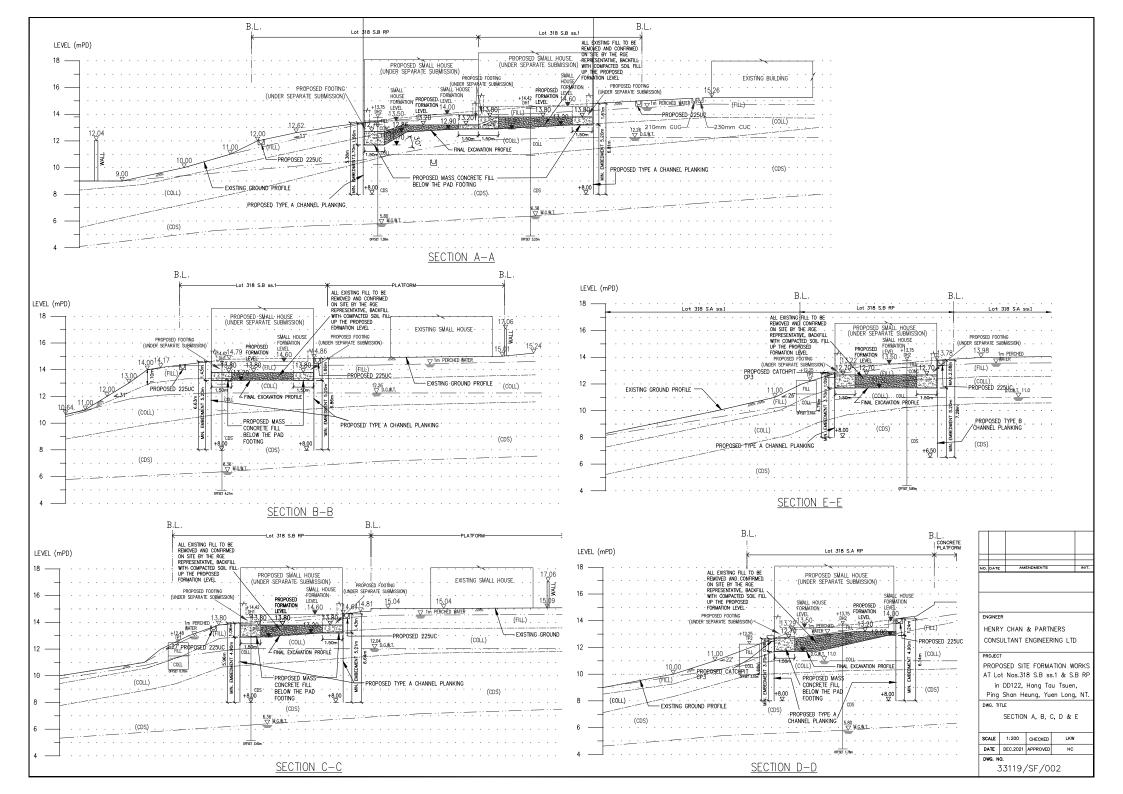

WEIGHT

ka/m ka/m²

width

AREA

MOMENT OF INERTIS

cm <sup>4</sup>

width

cm/m

SECTION PROPERTIES OF SHEETPILE

DIMENSIONS

mm mm mm cm<sup>2</sup>

SECTION

FSP II





HENRY CHAN & PARTNERS CONSULTANT ENGINEERING LTD

PROJECT

PROPOSED SITE FORMATION WORKS AT Lot Nos.318 S.B ss.1 & S.B RF in DD122, Hang Tau Tsuen, Ping Shan Heung, Yuen Long, NT.

DWG, TITLE

ELEVATION, DETAIL AND NOTES

| SCALE    | N.T.S.   | CHECKED  | LKW |  |  |  |  |
|----------|----------|----------|-----|--|--|--|--|
| DATE     | DEC.2021 | APPROVED | HC  |  |  |  |  |
| DWG. NO. |          |          |     |  |  |  |  |

 $cm^3$ 400 100 10.5 61.18 48.0 120 1240 8740 152 874 SB-33119/SF/003 \* MOMENT OF INERTIS FOR PER PILE (12400cm4) IS USED FOR DESIGN OF SHEETPILE WALL

SECTION MODILIUS

width

cm/m







#### Section 16 Town Planning Application

Proposed **Filling and Excavation of Land** for Permitted Houses (New Territories Exempted Houses) in "Village Type Development" Zone on Draft Ping Shan Outline Zoning Plan No. S/YL-PS/19 at Lots 318 s.B ss.1 and 318 s.B R.P. In D.D. 122, Ping Shan, Yuen Long, New Territories

Solar - Iil Design Consulting Limited

Consultant T: (852) 2791 0018 F: (852) 2791 0200 yypirina@gmail.com



Planning Consultant T: (852) 2493 3626 F: (852) 3590 6233 greg@despacehk.com

#### **TABLE OF CONTENTS**

#### **EXECUTIVE SUMMARY**

| 1   | INTRODUCTION                                                          | 1 |
|-----|-----------------------------------------------------------------------|---|
| 2   | SITE CONTEXT