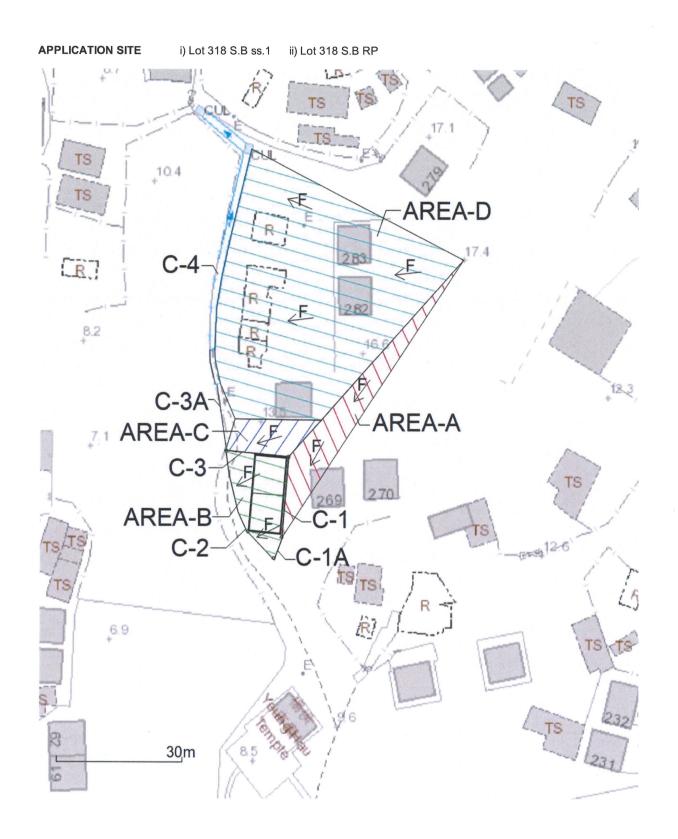

2. Name of Authorised Agent (if applicable) 獲授權代理人姓名/名稱(如適用)

(□Mr. 先生 /□Mrs. 夫人 /□Miss 小姐 /□Ms. 女士 /▼Company 公司 /□Organisation 機構)

DeSPACE (International) Limited

| 3.  | Application Site 申請地點                                                                                |                                                                                       |
|-----|------------------------------------------------------------------------------------------------------|---------------------------------------------------------------------------------------|
| (a) | Full address / location / demarcation district and lot number (if applicable) 詳細地址/地點/丈量約份及地段號碼(如適用) | Lot No. 318 s.B R.P. and Lot No. 318 s.B ss.1 in D.D. 122<br>Ping Shan, Yuen Long, NT |
| (b) | Site area and/or gross floor area involved 涉及的地盤面積及/或總樓面面積                                           | ☑Site area 地盤面積 340 sq.m 平方米☑About 約 □Gross floor area 總樓面面積 sq.m 平方米□About 約         |
| (c) | Area of Government land included (if any)<br>所包括的政府土地面積(倘有)                                          | sq.m 平方米 □About 約                                                                     |

| (d) | Name and number of th statutory plan(s) 有關法定圖則的名稱及網                                                         |                                                          | Draft Ping Shan Outline Zoning Plan S                                                                                  | S/YL-PS/19                                                  |  |
|-----|-------------------------------------------------------------------------------------------------------------|----------------------------------------------------------|------------------------------------------------------------------------------------------------------------------------|-------------------------------------------------------------|--|
| (e) | Land use zone(s) involved<br>涉及的土地用途地帶                                                                      | I                                                        | Village Type Development                                                                                               |                                                             |  |
| (f) | Current use(s)<br>現時用途                                                                                      |                                                          | Vacant Site                                                                                                            |                                                             |  |
|     |                                                                                                             |                                                          | (If there are any Government, institution or community plan and specify the use and gross floor area)                  |                                                             |  |
| 4.  | "Current Land Own                                                                                           | er" of A                                                 | pplication Site 申請地點的「現行土均                                                                                             | 也擁有人」                                                       |  |
| The | applicant 申請人 –                                                                                             |                                                          |                                                                                                                        |                                                             |  |
|     | is the sole "current land ow<br>是唯一的「現行土地擁有                                                                 | vner" <sup>#&amp;</sup> (plo<br>「人」 <sup>#&amp;</sup> (請 | ease proceed to Part 6 and attach documentary proof<br>續繼續填寫第 6 部分,並夾附業權證明文件)。                                         | of ownership).                                              |  |
|     | is one of the "current land of<br>是其中一名「現行土地擁                                                               |                                                          | (please attach documentary proof of ownership).<br>(請夾附業權證明文件)。                                                        |                                                             |  |
|     | is not a "current land owner"#.<br>並不是「現行土地擁有人」#。                                                           |                                                          |                                                                                                                        |                                                             |  |
|     | The application site is entirely on Government land (please proceed to Part 6). 申請地點完全位於政府土地上(請繼續填寫第 6 部分)。 |                                                          |                                                                                                                        |                                                             |  |
| 5.  | Statement on Owner'就土地擁有人的同                                                                                 |                                                          | nt/Notification<br>日土地擁有人的陳述                                                                                           |                                                             |  |
| (a) | According to the record(s) of the Land Registry as at                                                       |                                                          |                                                                                                                        |                                                             |  |
| (b) | The applicant 申請人 -                                                                                         |                                                          |                                                                                                                        |                                                             |  |
|     | has obtained consent(s                                                                                      | s) of                                                    | "current land owner(s)".                                                                                               |                                                             |  |
|     | 已取得                                                                                                         | 名「                                                       | 現行土地擁有人」#的同意。                                                                                                          |                                                             |  |
|     | Details of consent of                                                                                       | "current la                                              | and owner(s)"# obtained 取得「現行土地擁有人                                                                                     | 」"同意的詳情                                                     |  |
|     | 「租行土地擁有」R                                                                                                   | Registry who                                             | address of premises as shown in the record of the Land<br>ere consent(s) has/have been obtained<br>冊處記錄已獲得同意的地段號碼/處所地址 | Date of consent obtained (DD/MM/YYYY)<br>取得同意的日期<br>(日/月/年) |  |
|     |                                                                                                             |                                                          |                                                                                                                        |                                                             |  |
|     |                                                                                                             |                                                          |                                                                                                                        |                                                             |  |
|     |                                                                                                             |                                                          |                                                                                                                        |                                                             |  |
|     | (Please use separate shee                                                                                   | ets if the sna                                           | ce of any box above is insufficient 如上现任何方核的类                                                                          | 2間不足,護兄百治田)                                                 |  |