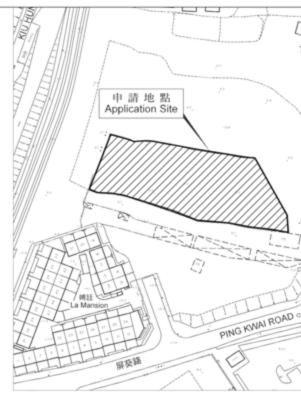

Application Site 申請地點 3. Lots 25 (Part), 26 RP, 27 RP, 28 RP (Part), 29 RP (Part) and 30 RP in D.D. 121, Ping Shan, Yuen Long, New Territories location (a) Full address 1 demarcation district and lot number (if applicable) 詳細地址/地點/丈量約份及 地段號碼(如適用) Site area and/or gross floor area (b) 4,550 図Site area 地盤面積 4,550 sq.m 平方米図About 约 Not more than involved 涉及的地盘面積及/或總樓面面 ☑Gross floor area 總樓面面積 3.327 sq.m 平方米□About 約 臔 Area of Government land included (C) (if any) Nil sq.m 平方米 🗆 About 約 所包括的政府土地面積(倘有)