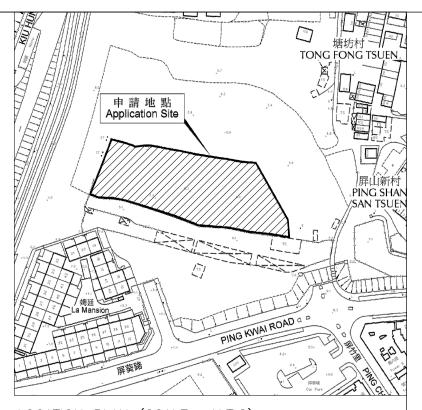

Application Site 申請地點 3. Lots 25 (Part), 26 RP, 27 RP, 28 RP (Part), 29 RP (Part) and 30 RP in D.D. 121, Ping Shan, Yuen Long, New Territories location (a) Full address 1 demarcation district and lot number (if applicable) 詳細地址/地點/丈量約份及 地段號碼(如適用) Site area and/or gross floor area (b) 4,550 図Site area 地盤面積 4,550 sq.m 平方米図About 约 Not more than involved 涉及的地盘面積及/或總樓面面 ☑Gross floor area 總樓面面積 3.327 sq.m 平方米□About 約 臔 Area of Government land included (C) (if any) Nil sq.m 平方米 🗆 About 約 所包括的政府土地面積(倘有)

| Gist of Applica                                                     | ation 申請摘要                                                                                                                                                                                                                                                                                                                                       |
|---------------------------------------------------------------------|--------------------------------------------------------------------------------------------------------------------------------------------------------------------------------------------------------------------------------------------------------------------------------------------------------------------------------------------------|
| consultces, uploaded<br>deposited at the Plan<br>(請 <u>盡量</u> 以英文及中 | ails in both English and Chinese <u>as far as possible</u> . This part will be circulated to relevant<br>d to the Town Planning Board's Website for browsing and free downloading by the public and<br>ming Enquiry Counters of the Planning Department for general information.)<br>文填寫。此部分將會發送予相關諮詢人士、上載至城市規劃委員會網頁供公眾免費瀏覽及<br>習規劃資料查詢處以供一般參閱。) |
| Application No.<br>申請編號                                             | (For Official Use Only) (諸勿填寫此欄)                                                                                                                                                                                                                                                                                                                 |
| Location/address<br>位置/地址   ✓                                       | Lots 25 (Part), 26 RP, 27 RP, 28 RP (Part), 29 RP (Part) and 30 RP in D.D. 121, Ping Shan,<br>Yuen Long, New Territories                                                                                                                                                                                                                         |
| Site area<br>地盤面積                                                   | ✓ 4,550 sq. m 平方米 ☑ About 約                                                                                                                                                                                                                                                                                                                      |
|                                                                     | (includes Government land of 包括政府土地 0 sq. m 平方米 □ About 約)                                                                                                                                                                                                                                                                                       |
| Plan<br>圖則                                                          | Approved Ping Shan Outline Zoning Plan No. S/YL-PS/20                                                                                                                                                                                                                                                                                            |
| Zoning<br>地帶                                                        | 'Government, Institution or Community' ("G/IC"), 'Village Type Development' ("V") and 'Residential (Group B) 1' ("R(B)1")                                                                                                                                                                                                                        |
| Type of<br>Application<br>申請類別                                      | <ul> <li>☑ Temporary Use/Development in Rural Areas for a Period of<br/>位於鄉郊地區的臨時用途/發展為期</li> <li>☑ Year(s) 年3 □ Month(s) 月</li> </ul>                                                                                                                                                                                                           |
| • • •                                                               | <ul> <li>Renewal of Planning Approval for Temporary Use/Development in Rural<br/>Areas for a Period of<br/>位於鄉郊地區臨時用途/發展的規劃許可續期為期</li> </ul>                                                                                                                                                                                                     |
|                                                                     | □ Year(s) 年 □ Month(s) 月                                                                                                                                                                                                                                                                                                                         |
| Applied use/<br>development<br>申請用途/發展                              | Temporary Shop & Services and Wholesale of Food Products for a Period of 3 Years                                                                                                                                                                                                                                                                 |
|                                                                     | · · · · · · · · · · · · · · · · · · ·                                                                                                                                                                                                                                                                                                            |