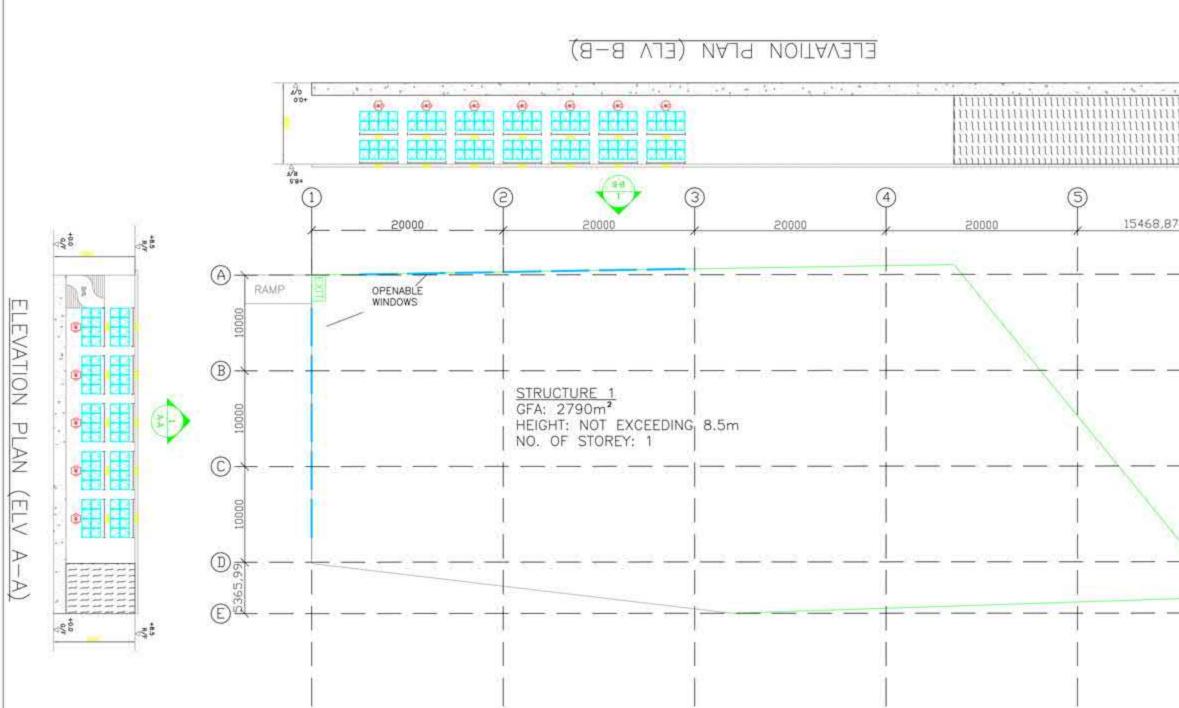

<u>Part 5 (Cont'd) 第5部分(續)</u>

| 6. Type(s) of Application                                                                                                                    | <br>n 申請類別                              |                                                     |  |  |  |  |
|----------------------------------------------------------------------------------------------------------------------------------------------|-----------------------------------------|-----------------------------------------------------|--|--|--|--|
| •                                                                                                                                            | · · · · · · · · · · · · · · · · · · ·   | · · · · · · · · · · · · · · · · · · ·               |  |  |  |  |
| (A) Temporary Use/Development of Land and/or Building Not Exceeding 3 Years in Rural Areas                                                   |                                         |                                                     |  |  |  |  |
| 位於鄉郊地區土地上及/或建築物內進行為期不超過三年的臨時用途/發展                                                                                                            |                                         |                                                     |  |  |  |  |
| (For Renewal of Permission for Temporary Use or Development in Rural Areas, please proceed to Part (B))<br>(如屬位於鄉郊地區臨時用途/發展的規劃許可續期,請填寫(B)部分) |                                         |                                                     |  |  |  |  |
|                                                                                                                                              |                                         | •                                                   |  |  |  |  |
|                                                                                                                                              | Years                                   | es and Wholesale of Food Products for a Period of 3 |  |  |  |  |
| (a) Proposed                                                                                                                                 |                                         |                                                     |  |  |  |  |
| use(s)/development<br>擬議用途/發展                                                                                                                |                                         |                                                     |  |  |  |  |
| 15年前以7月2至15岁后之                                                                                                                               |                                         |                                                     |  |  |  |  |
|                                                                                                                                              | (Please illustrate the details of the   | e proposal on a layout plan) (請用平面圖說明擬說詳情)          |  |  |  |  |
| (b) Effective period of                                                                                                                      | ☑ year(s) 年                             | 3                                                   |  |  |  |  |
| permission applied for                                                                                                                       |                                         |                                                     |  |  |  |  |
| 申請的許可有效期                                                                                                                                     | □ month(s) 個月                           |                                                     |  |  |  |  |
| (c) <u>Development Schedule 發展</u> 約                                                                                                         |                                         |                                                     |  |  |  |  |
| Proposed uncovered land area                                                                                                                 | 擬議露天土地面積                                | 1,660                                               |  |  |  |  |
| Proposed covered land area 携                                                                                                                 | 疑議有上蓋土地面積                               | 2,890                                               |  |  |  |  |
| Proposed number of buildings                                                                                                                 | s/structures 擬議建築物/構築                   | 2                                                   |  |  |  |  |
| Proposed domestic floor area                                                                                                                 |                                         | Nil                                                 |  |  |  |  |
| Proposed non-domestic floor                                                                                                                  |                                         | Not more than 3,327                                 |  |  |  |  |
|                                                                                                                                              |                                         | Not us out them 2 227                               |  |  |  |  |
| Proposed gross floor area 擬語                                                                                                                 | 我總樓面面積<br>                              | Not more than 3.327                                 |  |  |  |  |
| Proposed height and use(s) of different floors of buildings/structures (if applicable) 建築物/構築物的擬議高度及不同樓層                                     |                                         |                                                     |  |  |  |  |
|                                                                                                                                              | •                                       | low is insufficient) (如以下空間不足,請另頁說明)                |  |  |  |  |
|                                                                                                                                              | • • • • • • • • • • • • • • • • • • • • | (Not exceeding 8.5m, 2 storeys),                    |  |  |  |  |
| Structure 2: Toilet (Not exceed                                                                                                              | • • • • • • • • • • • • • • • • • • • • |                                                     |  |  |  |  |
| Structure 3: Electrcitiy meter r                                                                                                             | room (Not exceeding 3m, 1 s             | torey)                                              |  |  |  |  |
|                                                                                                                                              |                                         |                                                     |  |  |  |  |
| Proposed number of car parking                                                                                                               | spaces by types 不同種類停車                  | 位的擬識數目                                              |  |  |  |  |
| Private Car Parking Spaces 私家                                                                                                                | 軍車位                                     | 5 spaces of 5m x 2.5m                               |  |  |  |  |
| Motorcycle Parking Spaces 電單                                                                                                                 | 国車車位                                    | Nil                                                 |  |  |  |  |
| Light Goods Vehicle Parking Spa                                                                                                              |                                         | Nil                                                 |  |  |  |  |
| Medium Goods Vehicle Parking                                                                                                                 |                                         | Nil                                                 |  |  |  |  |
| Heavy Goods Vehicle Parking Sp                                                                                                               |                                         | Nil                                                 |  |  |  |  |
| Others (Please Specify) 其他 (言                                                                                                                | 青列明)                                    | NA                                                  |  |  |  |  |
| <u> </u>                                                                                                                                     | · · · · · · · · · · · · · · · · · · ·   |                                                     |  |  |  |  |
| Proposed number of loading/unlo                                                                                                              | bading spaces 上落客貨車位的                   | 擬識數目                                                |  |  |  |  |
| Taxi Spaces 的土車位                                                                                                                             |                                         | Nil                                                 |  |  |  |  |
| Coach Spaces 旅遊巴車位                                                                                                                           |                                         | Nil                                                 |  |  |  |  |
| Light Goods Vehicle Spaces 輕                                                                                                                 |                                         | Nil                                                 |  |  |  |  |
| Medium Goods Vehicle Spaces                                                                                                                  |                                         | 1 space of 11m x 3.5m<br>Nil                        |  |  |  |  |
| Heavy Goods Vehicle Spaces                                                                                                                   |                                         | NA                                                  |  |  |  |  |
| Others (Plcase Specify) 其他 (語                                                                                                                | <b>海グリ9月)</b>                           | 1.71.8                                              |  |  |  |  |
| ,                                                                                                                                            |                                         |                                                     |  |  |  |  |