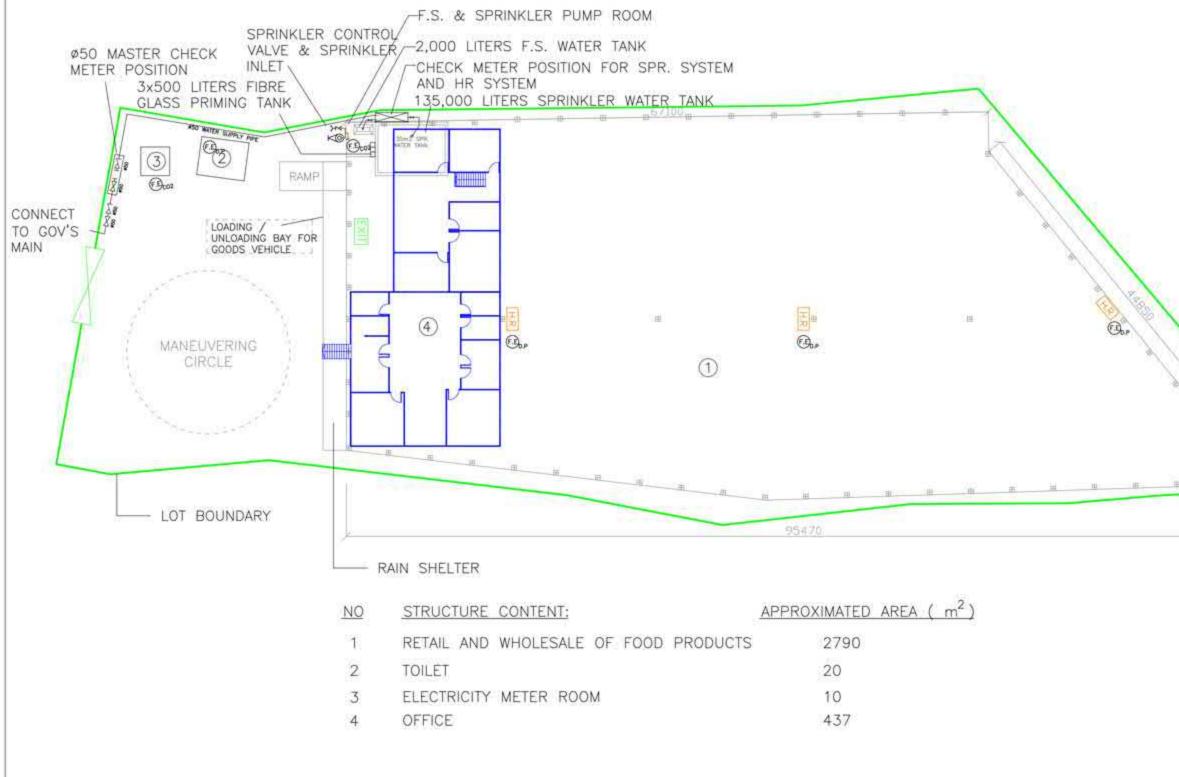

<u>Part 5 (Cont'd) 第5部分(續)</u>

| 6. Type(s) of Application                                                                                                                    | <br>n 申請類別                              |                                                     |  |  |  |  |
|----------------------------------------------------------------------------------------------------------------------------------------------|-----------------------------------------|-----------------------------------------------------|--|--|--|--|
| •                                                                                                                                            | · · · · · · · · · · · · · · · · · · ·   | · · · · · · · · · · · · · · · · · · ·               |  |  |  |  |
| (A) Temporary Use/Development of Land and/or Building Not Exceeding 3 Years in Rural Areas                                                   |                                         |                                                     |  |  |  |  |
| 位於鄉郊地區土地上及/或建築物內進行為期不超過三年的臨時用途/發展                                                                                                            |                                         |                                                     |  |  |  |  |
| (For Renewal of Permission for Temporary Use or Development in Rural Areas, please proceed to Part (B))<br>(如屬位於鄉郊地區臨時用途/發展的規劃許可續期,請填寫(B)部分) |                                         |                                                     |  |  |  |  |
|                                                                                                                                              |                                         | •                                                   |  |  |  |  |
|                                                                                                                                              | Years                                   | es and Wholesale of Food Products for a Period of 3 |  |  |  |  |
| (a) Proposed                                                                                                                                 |                                         |                                                     |  |  |  |  |
| use(s)/development<br>擬議用途/發展                                                                                                                |                                         |                                                     |  |  |  |  |
| 15年前以7月2至15岁后之                                                                                                                               |                                         |                                                     |  |  |  |  |
|                                                                                                                                              | (Please illustrate the details of the   | e proposal on a layout plan) (請用平面圖說明擬說詳情)          |  |  |  |  |
| (b) Effective period of                                                                                                                      | ☑ year(s) 年                             | 3                                                   |  |  |  |  |
| permission applied for                                                                                                                       |                                         |                                                     |  |  |  |  |
| 申請的許可有效期                                                                                                                                     | □ month(s) 個月                           |                                                     |  |  |  |  |
| (c) <u>Development Schedule 發展</u> 約                                                                                                         |                                         |                                                     |  |  |  |  |
| Proposed uncovered land area                                                                                                                 | 擬議露天土地面積                                | 1,660                                               |  |  |  |  |
| Proposed covered land area 携                                                                                                                 | 疑議有上蓋土地面積                               | 2,890                                               |  |  |  |  |
| Proposed number of buildings                                                                                                                 | s/structures 擬議建築物/構築                   | 2                                                   |  |  |  |  |
| Proposed domestic floor area                                                                                                                 |                                         | Nil                                                 |  |  |  |  |
| Proposed non-domestic floor                                                                                                                  |                                         | Not more than 3,327                                 |  |  |  |  |
|                                                                                                                                              |                                         | Not us out them 2 227                               |  |  |  |  |
| Proposed gross floor area 擬語                                                                                                                 | 我總樓面面積<br>                              | Not more than 3.327                                 |  |  |  |  |
| Proposed height and use(s) of different floors of buildings/structures (if applicable) 建築物/構築物的擬議高度及不同樓層                                     |                                         |                                                     |  |  |  |  |
|                                                                                                                                              | •                                       | low is insufficient) (如以下空間不足,請另頁說明)                |  |  |  |  |
|                                                                                                                                              | • • • • • • • • • • • • • • • • • • • • | (Not exceeding 8.5m, 2 storeys),                    |  |  |  |  |
| Structure 2: Toilet (Not exceed                                                                                                              | • • • • • • • • • • • • • • • • • • • • |                                                     |  |  |  |  |
| Structure 3: Electrcitiy meter r                                                                                                             | room (Not exceeding 3m, 1 s             | torey)                                              |  |  |  |  |
|                                                                                                                                              |                                         |                                                     |  |  |  |  |
| Proposed number of car parking                                                                                                               | spaces by types 不同種類停車                  | 位的擬識數目                                              |  |  |  |  |
| Private Car Parking Spaces 私家                                                                                                                | 軍車位                                     | 5 spaces of 5m x 2.5m                               |  |  |  |  |
| Motorcycle Parking Spaces 電單                                                                                                                 | 国車車位                                    | Nil                                                 |  |  |  |  |
| Light Goods Vehicle Parking Spa                                                                                                              |                                         | Nil                                                 |  |  |  |  |
| Medium Goods Vehicle Parking                                                                                                                 |                                         | Nil                                                 |  |  |  |  |
| Heavy Goods Vehicle Parking Sp                                                                                                               |                                         | Nil                                                 |  |  |  |  |
| Others (Please Specify) 其他 (言                                                                                                                | 青列明)                                    | NA                                                  |  |  |  |  |
| <u> </u>                                                                                                                                     | · · · · · · · · · · · · · · · · · · ·   |                                                     |  |  |  |  |
| Proposed number of loading/unlo                                                                                                              | bading spaces 上落客貨車位的                   | 擬識數目                                                |  |  |  |  |
| Taxi Spaces 的土車位                                                                                                                             |                                         | Nil                                                 |  |  |  |  |
| Coach Spaces 旅遊巴車位                                                                                                                           |                                         | Nil                                                 |  |  |  |  |
| Light Goods Vehicle Spaces 輕                                                                                                                 |                                         | Nil                                                 |  |  |  |  |
| Medium Goods Vehicle Spaces                                                                                                                  |                                         | 1 space of 11m x 3.5m<br>Nil                        |  |  |  |  |
| Heavy Goods Vehicle Spaces                                                                                                                   |                                         | NA                                                  |  |  |  |  |
| Others (Plcase Specify) 其他 (語                                                                                                                | <b>海グリ9月)</b>                           | 1.71.8                                              |  |  |  |  |
| ,                                                                                                                                            |                                         |                                                     |  |  |  |  |

6. Loading/unloading bay is proposed for the proposed development. Only medium goods vehicle not exceeding 24 tonnes will be allowed to enter the application site for the convenience of staff and clients. There is also two public vehicle parks outside the application site so that clients could park their car at the public vehicle park before they get into the shop.