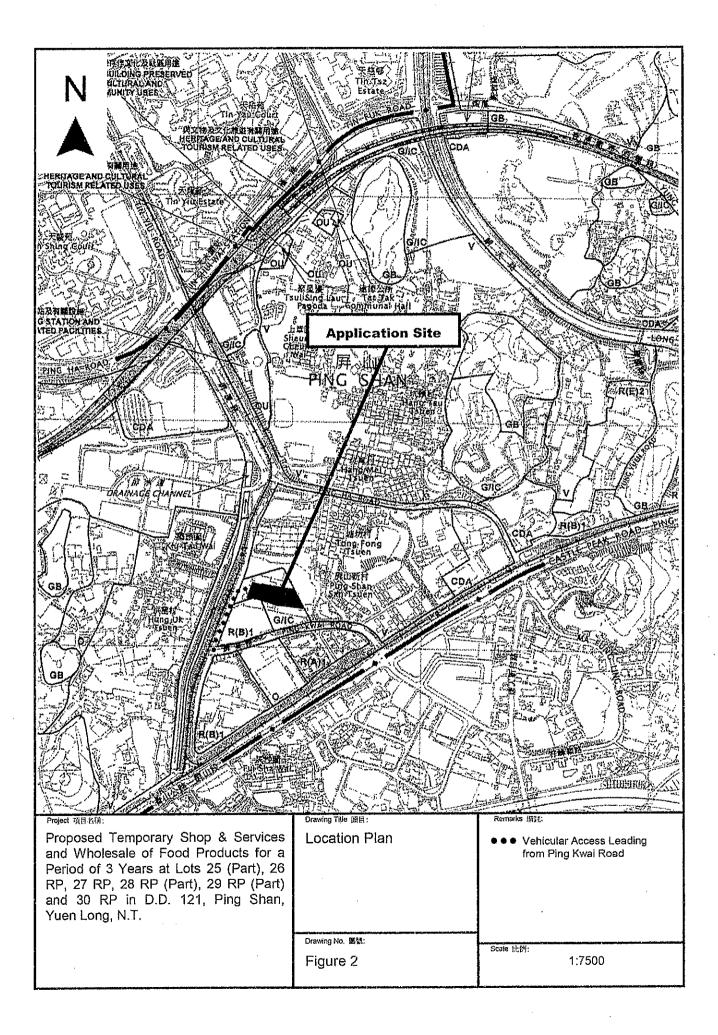

Form No. \$16-111 表格第 \$16-111 號

| Draw  | onad approxima house l                                                                                            | 57.550 TK 4.100                                            | 4: 901                                                                                  |                                                                                                                                                                                                                                                                                                                 |
|-------|-------------------------------------------------------------------------------------------------------------------|------------------------------------------------------------|-----------------------------------------------------------------------------------------|-----------------------------------------------------------------------------------------------------------------------------------------------------------------------------------------------------------------------------------------------------------------------------------------------------------------|
|       | oosed operating hours {<br>00a.m. to 7:00p.m. fr                                                                  |                                                            |                                                                                         | Sundays including public holidays                                                                                                                                                                                                                                                                               |
|       | · · · · · · · · · · · · · · · · · · ·                                                                             | • • • • • • • • • • • • •                                  |                                                                                         |                                                                                                                                                                                                                                                                                                                 |
| (d)   | Any vehicular acco<br>the site/subject build<br>是否有單路通往地<br>有關建築物?                                                | ess to<br>ing?                                             | es 是                                                                                    | <ul> <li>☑ There is an existing access. (please indicate the street name, where appropriate)<br/>有一條現有車路 (講註明車路名稱(如適用))</li> <li>Vehicular access leading from Ping Kwai Road</li> <li>□ There is a proposed access. (please illustrate on plan and specify the width)<br/>有一條擬議車路 (請在圖則顯示,並註明車路的圖度)</li> </ul> |
|       |                                                                                                                   | N                                                          | の否                                                                                      |                                                                                                                                                                                                                                                                                                                 |
| (e)   | (If necessary, please<br>give justifications/rea<br>響的措施,否則請掛                                                     | use separation isons for it                                | ate shee<br>10t prov                                                                    | 成發展計劃的影響<br>as to indicate the proposed measures to minimise possible adverse impacts or<br>iding such measures. 如當要的話,請另頁表示可盡量減少可能出現不良影                                                                                                                                                                        |
| (i)   | Does the<br>development<br>proposal involve<br>alteration of<br>existing building?<br>擬議發展計劃是<br>答包括現育鍵築<br>物的改動? | Yes 是<br>No 否<br>Yes 是                                     |                                                                                         | lease provide details 諸提供詳情                                                                                                                                                                                                                                                                                     |
| (ii)  | Does the                                                                                                          | 103.92                                                     | div<br>GT                                                                               | rension, the extent of filling of land/pond(s) and/or excavation of land)<br>(用地盤平施圖與玉石的土比/地類另強,以及河道改道・項朝、填土及一或接土的(關節及)<br>種間)<br>] Diversion of stream 河道改道<br>] Filling of pond 填填                                                                                                                            |
|       | development<br>proposal involve<br>the operation on<br>the right?<br>擬議發展是否涉<br>及右列的工程?                           |                                                            |                                                                                         | Area of filling 填塘前價                                                                                                                                                                                                                                                                                            |
|       |                                                                                                                   | No 否                                                       | SZI                                                                                     | Area of excavation 挖土面積 sq.m 平方米 口About 約<br>Depth of excavation 挖土深度 m 米 口About 約                                                                                                                                                                                                                              |
| (iii) | Would the<br>development<br>proposal cause any<br>adverse impacts?<br>擬議發展計劃會<br>좀 造成不良影響?                        | On slope<br>Affected<br>Landscap<br>Tree Fell<br>Visual In | e 對交<br>supply<br>uge 對斜<br>s 對斜<br>by slop<br>pe Impa-<br>ing 積<br>upact 情<br>'lease S | 通     Yes 窗 □     No 不會 ☑       對供水     Yes 窗 □     No 不會 ☑       非水     Yes 窗 □     No 不會 ☑       皮     Yes 窗 □     No 不會 ☑       皮     Yes 窗 □     No 下會 ☑       cs 受斜坡影響     Yes 窗 □     No 不會 ☑       ct 構成景観影響     Yes 窗 □     No 不會 ☑                                                                     |
| 1     | •                                                                                                                 |                                                            |                                                                                         |                                                                                                                                                                                                                                                                                                                 |