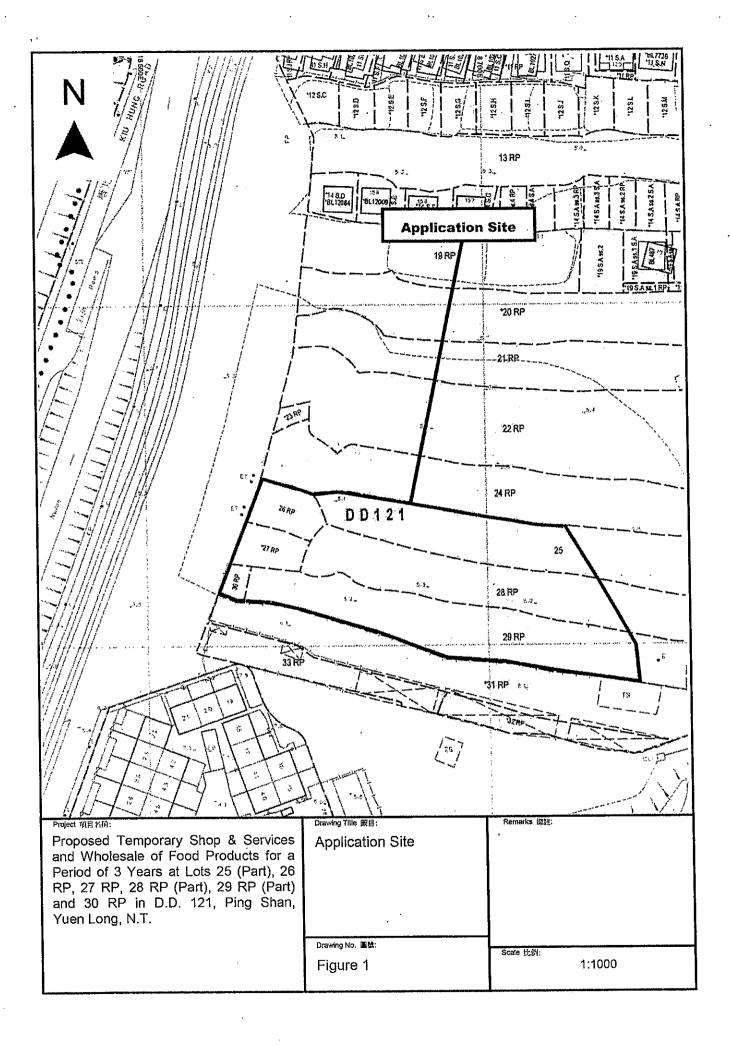

Application Site 申請地點 3. Lots 25 (Part), 26 RP, 27 RP, 28 RP (Part), 29 RP (Part) and 30 RP in D.D. 121, Ping Shan, Yuen Long, New Territories location (a) Full address 1 demarcation district and lot number (if applicable) 詳細地址/地點/丈量約份及 地段號碼(如適用) Site area and/or gross floor area (b) 4,550 図Site area 地盤面積 4,550 sq.m 平方米図About 约 Not more than involved 涉及的地盘面積及/或總樓面面 ☑Gross floor area 總樓面面積 3.327 sq.m 平方米□About 約 臔 Area of Government land included (C) (if any) Nil sq.m 平方米 🗆 About 約 所包括的政府土地面積(倘有)