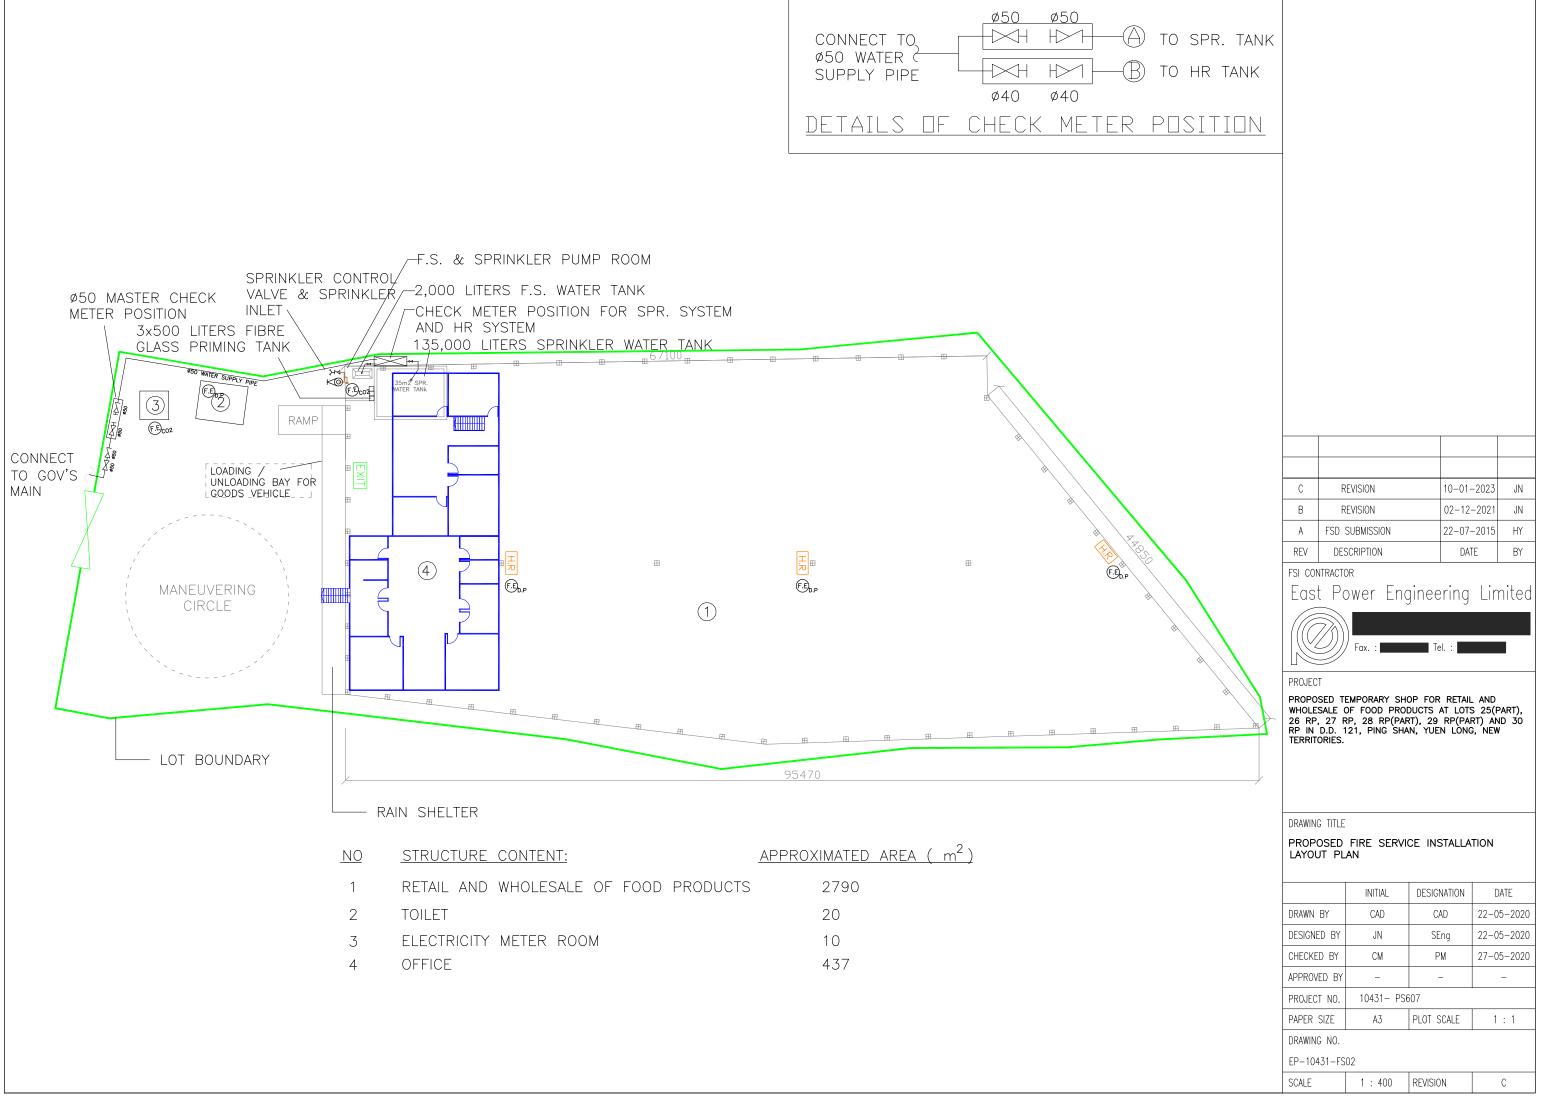

<u>Part 5 (Cont'd) 第5部分(續)</u>

| 6. Type(s) of Application                                                                                                                    | <br>n 申請類別                              |                                                     |  |  |  |  |
|----------------------------------------------------------------------------------------------------------------------------------------------|-----------------------------------------|-----------------------------------------------------|--|--|--|--|
| •                                                                                                                                            | · · · · · · · · · · · · · · · · · · ·   | · · · · · · · · · · · · · · · · · · ·               |  |  |  |  |
| (A) Temporary Use/Development of Land and/or Building Not Exceeding 3 Years in Rural Areas                                                   |                                         |                                                     |  |  |  |  |
| 位於鄉郊地區土地上及/或建築物內進行為期不超過三年的臨時用途/發展                                                                                                            |                                         |                                                     |  |  |  |  |
| (For Renewal of Permission for Temporary Use or Development in Rural Areas, please proceed to Part (B))<br>(如屬位於鄉郊地區臨時用途/發展的規劃許可續期,請填寫(B)部分) |                                         |                                                     |  |  |  |  |
|                                                                                                                                              |                                         | •                                                   |  |  |  |  |
|                                                                                                                                              | Years                                   | es and Wholesale of Food Products for a Period of 3 |  |  |  |  |
| (a) Proposed                                                                                                                                 |                                         |                                                     |  |  |  |  |
| use(s)/development<br>擬議用途/發展                                                                                                                |                                         |                                                     |  |  |  |  |
| 15年前以7月2至15岁后之                                                                                                                               |                                         |                                                     |  |  |  |  |
|                                                                                                                                              | (Please illustrate the details of the   | e proposal on a layout plan) (請用平面圖說明擬說詳情)          |  |  |  |  |
| (b) Effective period of                                                                                                                      | ☑ year(s) 年                             | 3                                                   |  |  |  |  |
| permission applied for                                                                                                                       |                                         |                                                     |  |  |  |  |
| 申請的許可有效期                                                                                                                                     | □ month(s) 個月                           |                                                     |  |  |  |  |
| (c) <u>Development Schedule 發展</u> 約                                                                                                         |                                         |                                                     |  |  |  |  |
| Proposed uncovered land area                                                                                                                 | 擬議露天土地面積                                | 1,660                                               |  |  |  |  |
| Proposed covered land area 携                                                                                                                 | 疑議有上蓋土地面積                               | 2,890                                               |  |  |  |  |
| Proposed number of buildings                                                                                                                 | s/structures 擬議建築物/構築                   | 2                                                   |  |  |  |  |
| Proposed domestic floor area                                                                                                                 |                                         | Nil                                                 |  |  |  |  |
| Proposed non-domestic floor                                                                                                                  |                                         | Not more than 3,327                                 |  |  |  |  |
|                                                                                                                                              |                                         | Not us out them 2 227                               |  |  |  |  |
| Proposed gross floor area 擬語                                                                                                                 | 我總樓面面積<br>                              | Not more than 3.327                                 |  |  |  |  |
| Proposed height and use(s) of different floors of buildings/structures (if applicable) 建築物/構築物的擬議高度及不同樓層                                     |                                         |                                                     |  |  |  |  |
|                                                                                                                                              | •                                       | low is insufficient) (如以下空間不足,請另頁說明)                |  |  |  |  |
|                                                                                                                                              | • • • • • • • • • • • • • • • • • • • • | (Not exceeding 8.5m, 2 storeys),                    |  |  |  |  |
| Structure 2: Toilet (Not exceed                                                                                                              | • • • • • • • • • • • • • • • • • • • • |                                                     |  |  |  |  |
| Structure 3: Electrcitiy meter r                                                                                                             | room (Not exceeding 3m, 1 s             | torey)                                              |  |  |  |  |
|                                                                                                                                              |                                         |                                                     |  |  |  |  |
| Proposed number of car parking                                                                                                               | spaces by types 不同種類停車                  | 位的擬識數目                                              |  |  |  |  |
| Private Car Parking Spaces 私家                                                                                                                | 軍車位                                     | 5 spaces of 5m x 2.5m                               |  |  |  |  |
| Motorcycle Parking Spaces 電單                                                                                                                 | 国車車位                                    | Nil                                                 |  |  |  |  |
| Light Goods Vehicle Parking Spa                                                                                                              |                                         | Nil                                                 |  |  |  |  |
| Medium Goods Vehicle Parking                                                                                                                 |                                         | Nil                                                 |  |  |  |  |
| Heavy Goods Vehicle Parking Sp                                                                                                               |                                         | Nil                                                 |  |  |  |  |
| Others (Please Specify) 其他 (言                                                                                                                | 青列明)                                    | NA                                                  |  |  |  |  |
| <u> </u>                                                                                                                                     | · · · · · · · · · · · · · · · · · · ·   |                                                     |  |  |  |  |
| Proposed number of loading/unlo                                                                                                              | bading spaces 上落客貨車位的                   | 擬識數目                                                |  |  |  |  |
| Taxi Spaces 的土車位                                                                                                                             |                                         | Nil                                                 |  |  |  |  |
| Coach Spaces 旅遊巴車位                                                                                                                           |                                         | Nil                                                 |  |  |  |  |
| Light Goods Vehicle Spaces 輕                                                                                                                 |                                         | Nil                                                 |  |  |  |  |
| Medium Goods Vehicle Spaces                                                                                                                  |                                         | 1 space of 11m x 3.5m<br>Nil                        |  |  |  |  |
| Heavy Goods Vehicle Spaces                                                                                                                   |                                         | NA                                                  |  |  |  |  |
| Others (Plcase Specify) 其他 (語                                                                                                                | <b>海グリ9月)</b>                           | 1.71.8                                              |  |  |  |  |
| ,                                                                                                                                            |                                         |                                                     |  |  |  |  |

6. Loading/unloading bay is proposed for the proposed development. Only medium goods vehicle not exceeding 24 tonnes will be allowed to enter the application site for the convenience of staff and clients. There is also two public vehicle parks outside the application site so that clients could park their car at the public vehicle park before they get into the shop.

7. The application subject to a previous planning permission No. A/YL-PS/607 approved for similar use. In view of that the applicant will submit the FSI proposal shortly to support of his application, a fresh planning application is submitted for the consideration of the Town Planning Board.