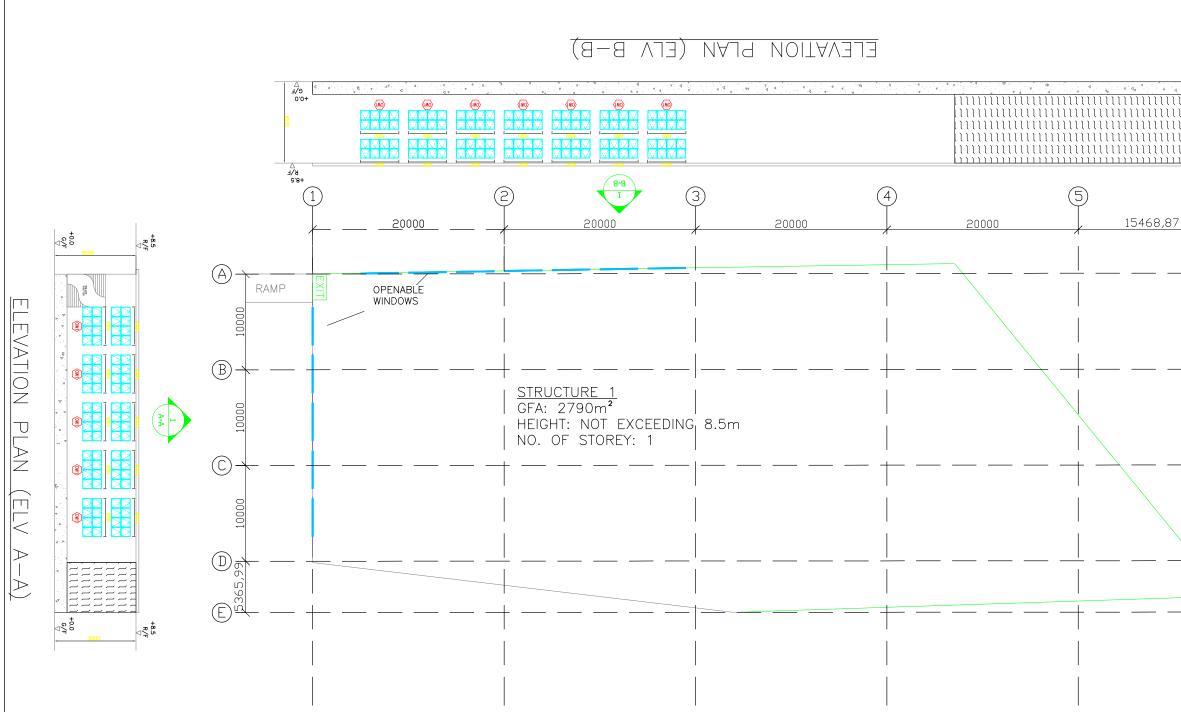

<u>Part 5 (Cont'd) 第5部分(續)</u>

| 6. Type(s) of Application                                                                                                                    | <br>n 申請類別                              |                                                     |  |  |  |  |
|----------------------------------------------------------------------------------------------------------------------------------------------|-----------------------------------------|-----------------------------------------------------|--|--|--|--|
| •                                                                                                                                            | · · · · · · · · · · · · · · · · · · ·   | · · · · · · · · · · · · · · · · · · ·               |  |  |  |  |
| (A) Temporary Use/Development of Land and/or Building Not Exceeding 3 Years in Rural Areas                                                   |                                         |                                                     |  |  |  |  |
| 位於鄉郊地區土地上及/或建築物內進行為期不超過三年的臨時用途/發展                                                                                                            |                                         |                                                     |  |  |  |  |
| (For Renewal of Permission for Temporary Use or Development in Rural Areas, please proceed to Part (B))<br>(如屬位於鄉郊地區臨時用途/發展的規劃許可續期,請填寫(B)部分) |                                         |                                                     |  |  |  |  |
|                                                                                                                                              |                                         | •                                                   |  |  |  |  |
|                                                                                                                                              | Years                                   | es and Wholesale of Food Products for a Period of 3 |  |  |  |  |
| (a) Proposed                                                                                                                                 |                                         |                                                     |  |  |  |  |
| use(s)/development<br>擬議用途/發展                                                                                                                |                                         |                                                     |  |  |  |  |
| 15年前以7月2至15岁后之                                                                                                                               |                                         |                                                     |  |  |  |  |
|                                                                                                                                              | (Please illustrate the details of the   | e proposal on a layout plan) (請用平面圖說明擬說詳情)          |  |  |  |  |
| (b) Effective period of                                                                                                                      | ☑ year(s) 年                             | 3                                                   |  |  |  |  |
| permission applied for                                                                                                                       |                                         |                                                     |  |  |  |  |
| 申請的許可有效期                                                                                                                                     | □ month(s) 個月                           |                                                     |  |  |  |  |
| (c) <u>Development Schedule 發展</u> 約                                                                                                         |                                         |                                                     |  |  |  |  |
| Proposed uncovered land area                                                                                                                 | 擬議露天土地面積                                | 1,660                                               |  |  |  |  |
| Proposed covered land area 携                                                                                                                 | 疑議有上蓋土地面積                               | 2,890                                               |  |  |  |  |
| Proposed number of buildings                                                                                                                 | s/structures 擬議建築物/構築                   | 2                                                   |  |  |  |  |
| Proposed domestic floor area                                                                                                                 |                                         | Nil                                                 |  |  |  |  |
| Proposed non-domestic floor                                                                                                                  |                                         | Not more than 3,327                                 |  |  |  |  |
|                                                                                                                                              |                                         | Not us out them 2 227                               |  |  |  |  |
| Proposed gross floor area 擬語                                                                                                                 | 我總樓面面積<br>                              | Not more than 3.327                                 |  |  |  |  |
| Proposed height and use(s) of different floors of buildings/structures (if applicable) 建築物/構築物的擬議高度及不同樓層                                     |                                         |                                                     |  |  |  |  |
|                                                                                                                                              | •                                       | low is insufficient) (如以下空間不足,請另頁說明)                |  |  |  |  |
|                                                                                                                                              | • • • • • • • • • • • • • • • • • • • • | (Not exceeding 8.5m, 2 storeys),                    |  |  |  |  |
| Structure 2: Toilet (Not exceed                                                                                                              | • • • • • • • • • • • • • • • • • • • • |                                                     |  |  |  |  |
| Structure 3: Electrcitiy meter r                                                                                                             | room (Not exceeding 3m, 1 s             | torey)                                              |  |  |  |  |
|                                                                                                                                              |                                         |                                                     |  |  |  |  |
| Proposed number of car parking                                                                                                               | spaces by types 不同種類停車                  | 位的擬識數目                                              |  |  |  |  |
| Private Car Parking Spaces 私家                                                                                                                | 軍車位                                     | 5 spaces of 5m x 2.5m                               |  |  |  |  |
| Motorcycle Parking Spaces 電單                                                                                                                 | 国車車位                                    | Nil                                                 |  |  |  |  |
| Light Goods Vehicle Parking Spa                                                                                                              |                                         | Nil                                                 |  |  |  |  |
| Medium Goods Vehicle Parking                                                                                                                 |                                         | Nil                                                 |  |  |  |  |
| Heavy Goods Vehicle Parking Sp                                                                                                               |                                         | Nil                                                 |  |  |  |  |
| Others (Please Specify) 其他 (言                                                                                                                | 青列明)                                    | NA                                                  |  |  |  |  |
| <u> </u>                                                                                                                                     | · · · · · · · · · · · · · · · · · · ·   |                                                     |  |  |  |  |
| Proposed number of loading/unlo                                                                                                              | bading spaces 上落客貨車位的                   | 擬識數目                                                |  |  |  |  |
| Taxi Spaces 的土車位                                                                                                                             |                                         | Nil                                                 |  |  |  |  |
| Coach Spaces 旅遊巴車位                                                                                                                           |                                         | Nil                                                 |  |  |  |  |
| Light Goods Vehicle Spaces 輕                                                                                                                 |                                         | Nil                                                 |  |  |  |  |
| Medium Goods Vehicle Spaces                                                                                                                  |                                         | 1 space of 11m x 3.5m<br>Nil                        |  |  |  |  |
| Heavy Goods Vehicle Spaces                                                                                                                   |                                         | NA                                                  |  |  |  |  |
| Others (Plcase Specify) 其他 (語                                                                                                                | <b>海グリ9月)</b>                           | 1.71.8                                              |  |  |  |  |
| ,                                                                                                                                            |                                         |                                                     |  |  |  |  |