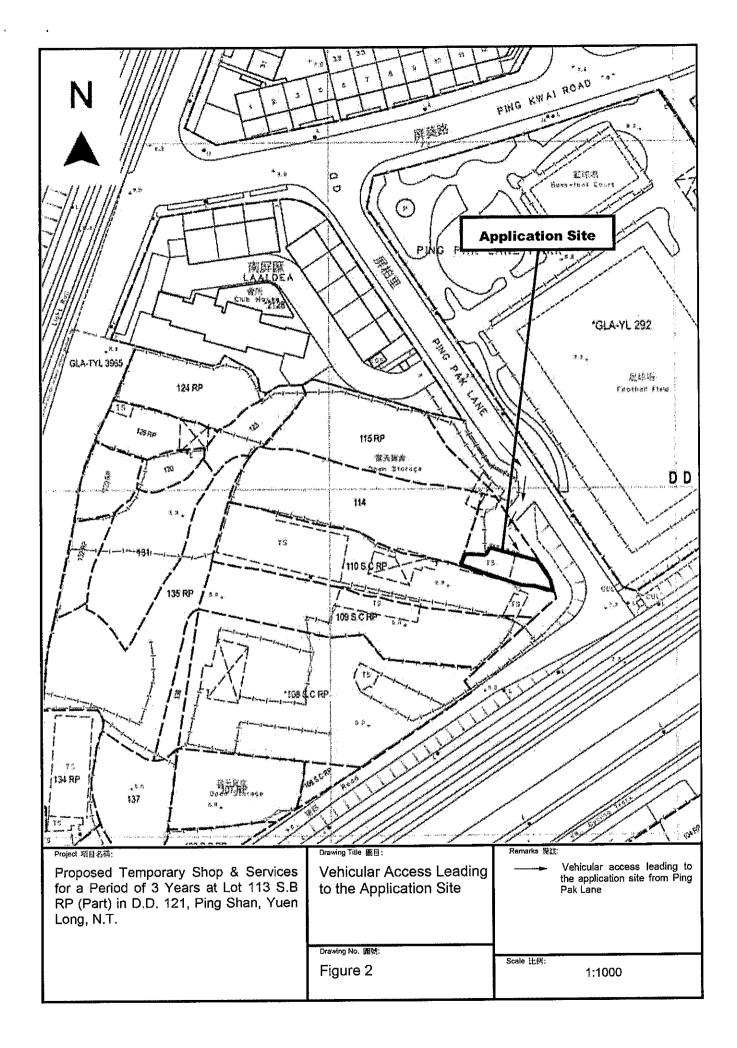

|

Note: The information in the Gist of Application above is provided by the applicant for easy reference of the general public. Under no circumstances will the Town Planning Board accept any liabilities for the use of the information nor any inaccuracies or discrepancies of the information provided. In case of doubt, reference should always be made to the submission of the applicant.

註: 上述申讀摘要的資料是由申請人提供以方便市民大眾參考。對於所載資料在使用上的問題及文義上的歧異、城市規劃委員會概不負責。若有任何疑問,應查閱申請人提交的文件。



Toilet (About 4m²)

Structure 1
Shop & services
& toilet
GFA: Not exceeding 100m²
Height: Not exceeding 4m
No. of storey: 1

4.5m wide Ingress/Egress

3.5m wide Ingress/Egress to adjoining lots

1 loading/unloading space of 7m x 3.5m for light goods vehicle

Project 項目名稱:

Proposed Temporary Shop & Services for a Period of 3 Years at Lot 113 S.B. RP (Part) in D.D. 121, Ping Shan, Yuen Long, N.T.

Drawing Title 團目;

Proposed Layout Plan

Remarks 備註:

Drawing No. 關號:

Figure 3

Scale 比例:

1:1000

# Proposed Temporary Shop & Services for a Period of 3 Years at

### Lot 113 S.B RP (Part) in D.D. 121, Ping Shan, Yuen Long, N.T.

### **Annex 1 Estimated Traffic Generation**

- 1.1 The application site is service by a vehicular access leading from Ping Pak Lane. In view of that the proposed dev