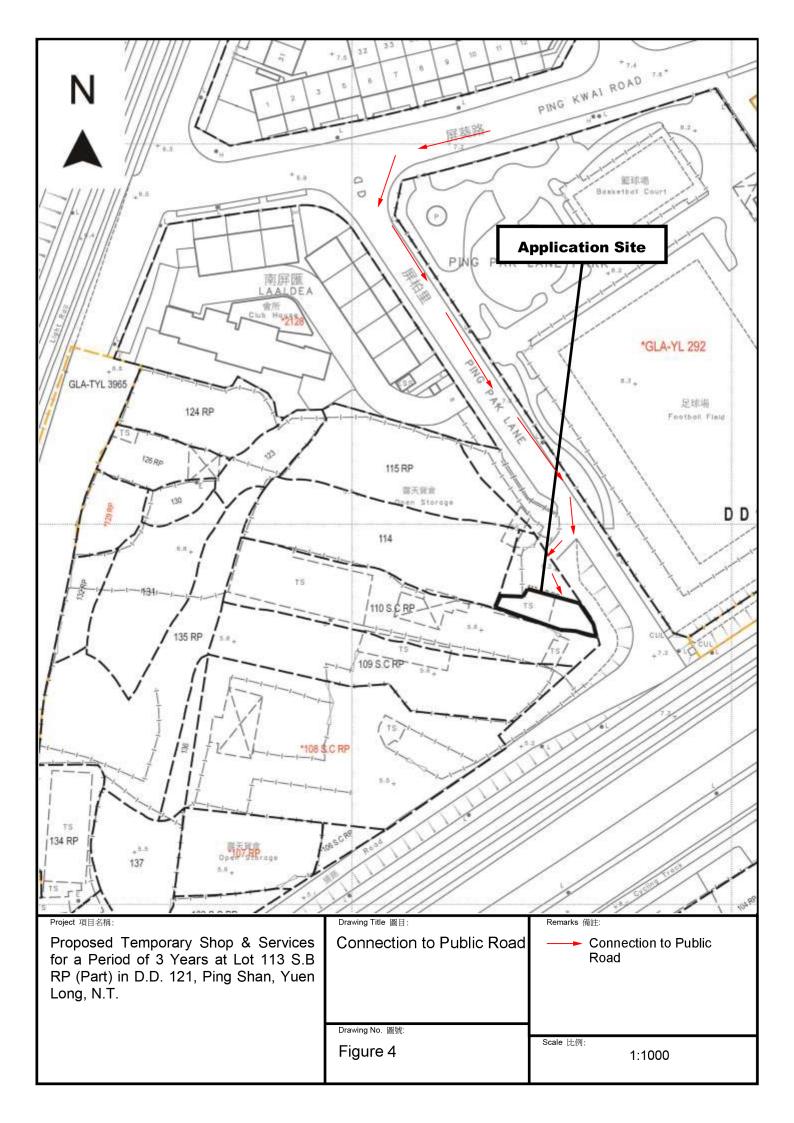

12:00p.m | 0               | 0               |
| 12:00p.m. to 1:00p.m. | 0               | 1.5             |
| 1:00p.m to 2:00p.m    | 0               | 0               |
| 2:00p.m. to 3:00p.m.  | 0               | 0               |
| 3:00p.m. to 4:00p.m.  | 0               | 0               |
| 4:00p.m. to 5:00p.m.  | 0               | 0               |
| 5:00p.m. to 6:00p.m.  | 0               | 0               |
| 6:00p.m. to 7:00p.m.  | 1.5             | 0               |

Note 1: The opening hour of the proposed development is restricted to 9:00 a.m. to 7:00 p.m. at all days including Sundays and public holidays.

Note 2: The pcu of light goods vehicle are taken as 1.5.

Note 3: Morning peak is defined as 7:00a.m. to 9:00a.m. whereas afternoon peak is defined as 5:00p.m. to 7:00p.m.



### **Previous s.16 Applications Covering the Site**

### **Approved Applications**

| No. | Application No. | Development/Use                                                                                              | <b>Date of Consideration</b> |
|-----|-----------------|--------------------------------------------------------------------------------------------------------------|------------------------------|
| 1   | A/YL-PS/580     | Proposed Temporary Public Vehicle<br>Park (Private Cars and Light Goods<br>Vehicles) for a Period of 3 Years | 31.5.2023                    |

### **Rejected Application**

| No. | Application No. | Development/Use                                                                                              | <u>Date of</u><br>Consideration | Reasons