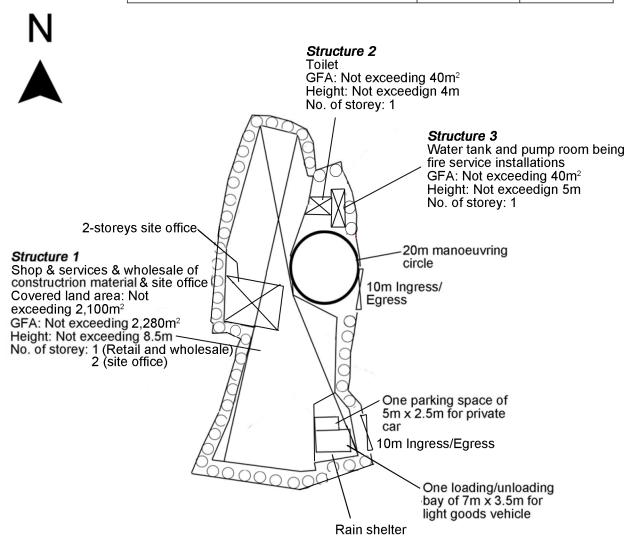

Name of Authorised Agent (if applicable) 獲授權代理人姓名/名稱(如適用)

(□Mr. 先生 /□Mrs. 夫人 /□Miss 小姐 /□Ms. 女士 / ☑ Company 公司 /□Organisation 機構 )

Metro Planning & Development Company Limited (都市規劃及發展顧問有限公司)

| 3.  | Application Site 申請地點                                                                                |                                                                                                     |
|-----|------------------------------------------------------------------------------------------------------|-----------------------------------------------------------------------------------------------------|
| (a) | Full address / location / demarcation district and lot number (if applicable) 詳細地址/地點/丈量約份及地段號碼(如適用) | Lots 256 (Part), 258 RP (Part) and 259 in D.D. 122, Ping Shan, Yuen Long, New Territories           |
| (b) | Site area and/or gross floor area involved<br>涉及的地盤面積及/或總樓面面<br>積                                    | ☑Site area 地盤面積 3,472 sq.m 平方米☑About 約 Not more than ☑Gross floor area 總樓面面積 2,360 sq.m 平方米□About 約 |
| (c) | Area of Government land included (if any)<br>所包括的政府土地面積(倘有)                                          | Nil sq.m 平方米 □About 約                                                                               |

| (d)       | Name and number of the related statutory plan(s) 有關法定圖則的名稱及編號                                                                                                                                                                                   |                                                           |                                                                                  |                                |  |  |
|-----------|-------------------------------------------------------------------------------------------------------------------------------------------------------------------------------------------------------------------------------------------------|-----------------------------------------------------------|----------------------------------------------------------------------------------|--------------------------------|--|--|
| (e)       | Land use zone(s) involved<br>涉及的土地用途地帶                                                                                                                                                                                                          |                                                           |                                                                                  |                                |  |  |
|           |                                                                                                                                                                                                                                                 |                                                           | Shop & services and wholesale                                                    |                                |  |  |
| (f)       | Current use(s)<br>現時用途                                                                                                                                                                                                                          |                                                           | (If there are any Government, institution or community f                         | acilities please illustrate on |  |  |
|           |                                                                                                                                                                                                                                                 |                                                           | plan and specify the use and gross floor area) (如有任何政府、機構或社區設施,請在圖則上顯示,          |                                |  |  |
| 4.        | "Current Land Ow                                                                                                                                                                                                                                | vner" of A                                                | pplication Site 申請地點的「現行土地                                                       | 擁有人」                           |  |  |
| The       | applicant 申請人 -                                                                                                                                                                                                                                 |                                                           |                                                                                  | N. S. S. S.                    |  |  |
|           | is the sole "current land<br>是唯一的「現行土地撈                                                                                                                                                                                                         | owner" <sup>#&amp;</sup> (pl<br>香有人」 <sup>#&amp;</sup> (高 | ease proceed to Part 6 and attach documentary proof o<br>青繼續填寫第 6 部分,並夾附業權證明文件)。 | f ownership).                  |  |  |
|           | is one of the "current lar<br>是其中一名「現行土地                                                                                                                                                                                                        | nd owners" <sup># &amp;</sup><br>也擁有人」 <sup>#&amp;</sup>  | (please attach documentary proof of ownership).<br>(請夾附業權證明文件)。                  |                                |  |  |
| $\square$ | is not a "current land ow<br>並不是「現行土地擁有                                                                                                                                                                                                         | vner" <sup>#</sup> .<br>引人」 <sup>#</sup> 。                |                                                                                  |                                |  |  |
|           | The application site is en 申請地點完全位於政府                                                                                                                                                                                                           | ntirely on Go<br>牙土地上(謂                                   | wernment land (please proceed to Part 6).<br>J繼續填寫第 6 部分)。                       |                                |  |  |
| 5.        | Statement on Own<br>就土地擁有人的                                                                                                                                                                                                                     |                                                           | ent/Notification<br>知土地擁有人的陳述                                                    |                                |  |  |
| (a)       | involves a total of                                                                                                                                                                                                                             |                                                           | nd Registry as at                                                                |                                |  |  |
| (b)       | The applicant 申請人 -                                                                                                                                                                                                                             |                                                           |                                                                                  |                                |  |  |
|           | has obtained conse                                                                                                                                                                                                                              | ent(s) of                                                 | "current land owner(s)".                                                         |                                |  |  |
|           | 已取得                                                                                                                                                                                                                                             | 名                                                         | 「現行土地擁有人」*的同意。                                                                   |                                |  |  |
|           | Details of consent of "current land owner(s)" obtained 取得「現行土地擁有人」 同意的詳情                                                                                                                                                                        |                                                           |                                                                                  |                                |  |  |
|           | No. of 'Current Land Owner(s)' 「現行土地擁有 人」數目  Lot number/address of premises as shown in the record of the Land Registry where consent(s) has/have been obtained 根據土地註冊處記錄已獲得同意的地段號碼/處所地址  Date of consent obtained (DD/MM/YYYY) 取得同意的日期 (日/月/年) |                                                           |                                                                                  |                                |  |  |
|           |                                                                                                                                                                                                                                                 |                                                           |                                                                                  |                                |  |  |
|           |                                                                                                                                                                                                                                                 |                                                           |                                                                                  |                                |  |  |
|           |                                                                                                                                                                                                                                                 |                                                           |                                                                                  |                                |  |  |
|           | (Please use separate sheets if the space of any box above is insufficient. 如上列任何方格的空間不足,請另頁說明)                                                                                                                                                  |                                                           |                                                                                  |                                |  |  |