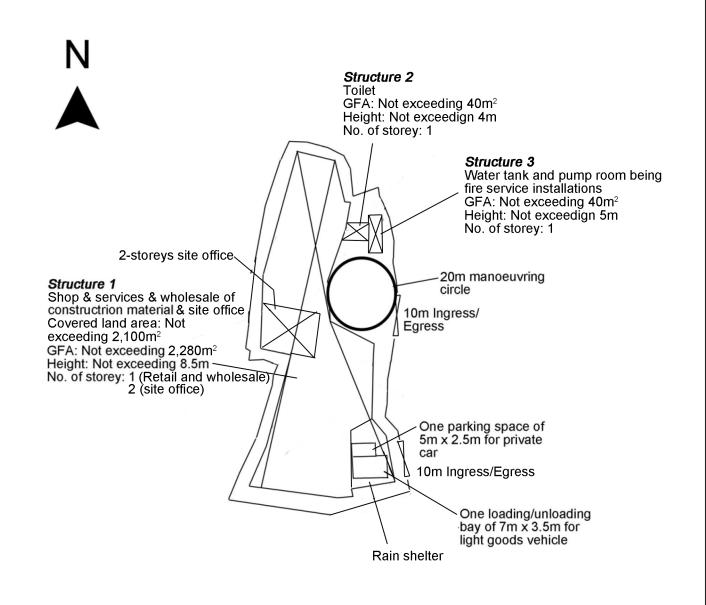

Name of Authorised Agent (if applicable) 獲授權代理人姓名/名稱(如適用)

(□Mr. 先生 /□Mrs. 夫人 /□Miss 小姐 /□Ms. 女士 / ☑ Company 公司 /□Organisation 機構 )

Metro Planning & Development Company Limited (都市規劃及發展顧問有限公司)

| 3.  | Application Site 申請地點                                                                                |                                                                                                     |
|-----|------------------------------------------------------------------------------------------------------|-----------------------------------------------------------------------------------------------------|
| (a) | Full address / location / demarcation district and lot number (if applicable) 詳細地址/地點/丈量約份及地段號碼(如適用) | Lots 256 (Part), 258 RP (Part) and 259 in D.D. 122, Ping Shan, Yuen Long, New Territories           |
| (b) | Site area and/or gross floor area involved<br>涉及的地盤面積及/或總樓面面<br>積                                    | ☑Site area 地盤面積 3,472 sq.m 平方米☑About 約 Not more than ☑Gross floor area 總樓面面積 2,360 sq.m 平方米□About 約 |
| (c) | Area of Government land included (if any)<br>所包括的政府土地面積(倘有)                                          | Nil sq.m 平方米 □About 約                                                                               |

| (d)       | Name and number of the related statutory plan(s) 有關法定圖則的名稱及編號                                                                                                                                                                                   |                                                           |                                                                                  |                                |  |  |
|-----------|-------------------------------------------------------------------------------------------------------------------------------------------------------------------------------------------------------------------------------------------------|-----------------------------------------------------------|----------------------------------------------------------------------------------|--------------------------------|--|--|
| (e)       | Land use zone(s) involved<br>涉及的土地用途地帶                                                                                                                                                                                                          |                                                           |                                                                                  |                                |  |  |
|           |                                                                                                                                                                                                                                                 |                                                           | Shop & services and wholesale                                                    |                                |  |  |
| (f)       | Current use(s)<br>現時用途                                                                                                                                                                                                                          |                                                           | (If there are any Government, institution or community f                         | acilities please illustrate on |  |  |
|           |                                                                                                                                                                                                                                                 |                                                           | plan and specify the use and gross floor area) (如有任何政府、機構或社區設施,請在圖則上顯示,          |                                |  |  |
| 4.        | "Current Land Ow                                                                                                                                                                                                                                | vner" of A                                                | pplication Site 申請地點的「現行土地                                                       | 擁有人」                           |  |  |
| The       | applicant 申請人 -                                                                                                                                                                                                                                 |                                                           |                                                                                  | N. S. S. S.                    |  |  |
|           | is the sole "current land<br>是唯一的「現行土地撈                                                                                                                                                                                                         | owner" <sup>#&amp;</sup> (pl<br>香有人」 <sup>#&amp;</sup> (高 | ease proceed to Part 6 and attach documentary proof o<br>青繼續填寫第 6 部分,並夾附業權證明文件)。 | f ownership).                  |  |  |
|           | is one of the "current lar<br>是其中一名「現行土地                                                                                                                                                                                                        | nd owners" <sup># &amp;</sup><br>也擁有人」 <sup>#&amp;</sup>  | (please attach documentary proof of ownership).<br>(請夾附業權證明文件)。                  |                                |  |  |
| $\square$ | is not a "current land ow<br>並不是「現行土地擁有                                                                                                                                                                                                         | vner" <sup>#</sup> .<br>引人」 <sup>#</sup> 。                |                                                                                  |                                |  |  |
|           | The application site is en 申請地點完全位於政府                                                                                                                                                                                                           | ntirely on Go<br>牙土地上(謂                                   | wernment land (please proceed to Part 6).<br>J繼續填寫第 6 部分)。                       |                                |  |  |
| 5.        | Statement on Own<br>就土地擁有人的                                                                                                                                                                                                                     |                                                           | ent/Notification<br>知土地擁有人的陳述                                                    |                                |  |  |
| (a)       | involves a total of                                                                                                                                                                                                                             |                                                           | nd Registry as at                                                                |                                |  |  |
| (b)       | The applicant 申請人 -                                                                                                                                                                                                                             |                                                           |                                                                                  |                                |  |  |
|           | has obtained conse                                                                                                                                                                                                                              | ent(s) of                                                 | "current land owner(s)".                                                         |                                |  |  |
|           | 已取得                                                                                                                                                                                                                                             | 名                                                         | 「現行土地擁有人」*的同意。                                                                   |                                |  |  |
|           | Details of consent of "current land owner(s)" obtained 取得「現行土地擁有人」 同意的詳情                                                                                                                                                                        |                                                           |                                                                                  |                                |  |  |
|           | No. of 'Current Land Owner(s)' 「現行土地擁有 人」數目  Lot number/address of premises as shown in the record of the Land Registry where consent(s) has/have been obtained 根據土地註冊處記錄已獲得同意的地段號碼/處所地址  Date of consent obtained (DD/MM/YYYY) 取得同意的日期 (日/月/年) |                                                           |                                                                                  |                                |  |  |
|           |                                                                                                                                                                                                                                                 |                                                           |                                                                                  |                                |  |  |
|           |                                                                                                                                                                                                                                                 |                                                           |                                                                                  |                                |  |  |
|           |                                                                                                                                                                                                                                                 |                                                           |                                                                                  |                                |  |  |
|           | (Please use separate sheets if the space of any box above is insufficient. 如上列任何方格的空間不足,請另頁說明)                                                                                                                                                  |                                                           |                                                                                  |                                |  |  |