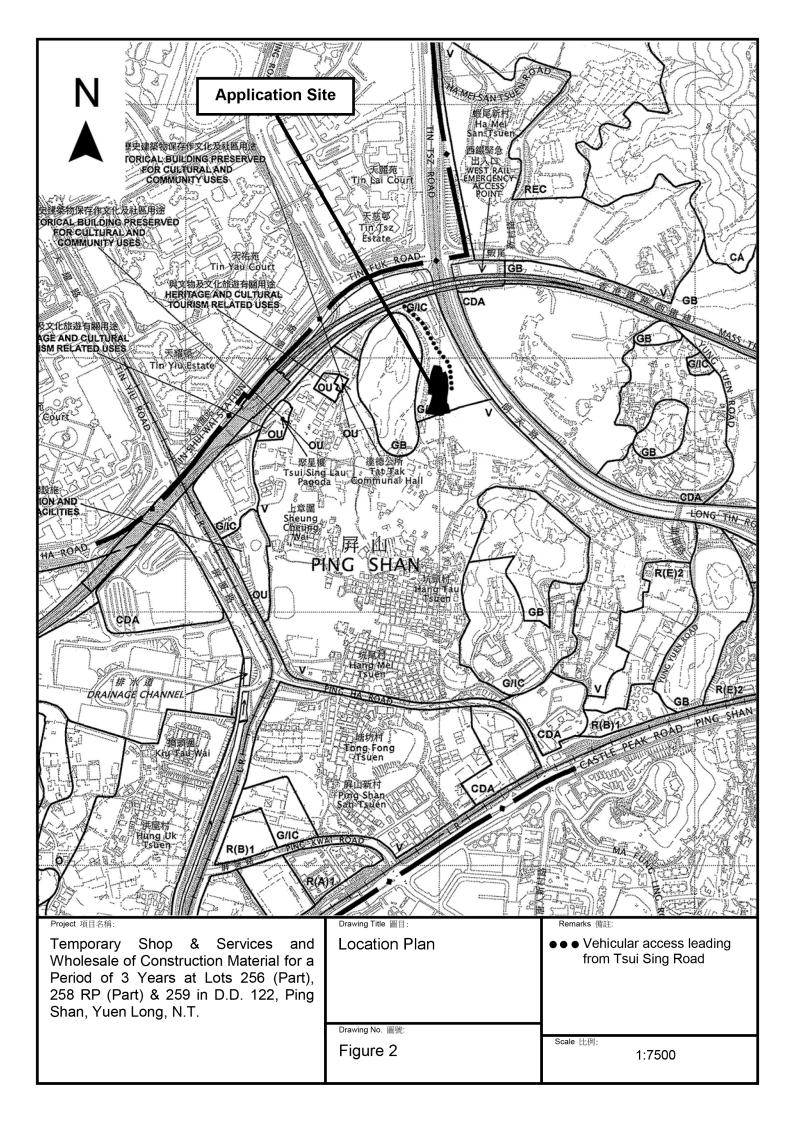

Name of Authorised Agent (if applicable) 獲授權代理人姓名/名稱(如適用)

(□Mr. 先生 /□Mrs. 夫人 /□Miss 小姐 /□Ms. 女士 / ☑ Company 公司 /□Organisation 機構 )

Metro Planning & Development Company Limited (都市規劃及發展顧問有限公司)

| 3.  | Application Site 申請地點                                                                                |                                                                                                     |
|-----|------------------------------------------------------------------------------------------------------|-----------------------------------------------------------------------------------------------------|
| (a) | Full address / location / demarcation district and lot number (if applicable) 詳細地址/地點/丈量約份及地段號碼(如適用) | Lots 256 (Part), 258 RP (Part) and 259 in D.D. 122, Ping Shan, Yuen Long, New Territories           |
| (b) | Site area and/or gross floor area involved<br>涉及的地盤面積及/或總樓面面<br>積                                    | ☑Site area 地盤面積 3,472 sq.m 平方米☑About 約 Not more than ☑Gross floor area 總樓面面積 2,360 sq.m 平方米□About 約 |
| (c) | Area of Government land included (if any)<br>所包括的政府土地面積(倘有)                                          | Nil sq.m 平方米 □About 約                                                                               |