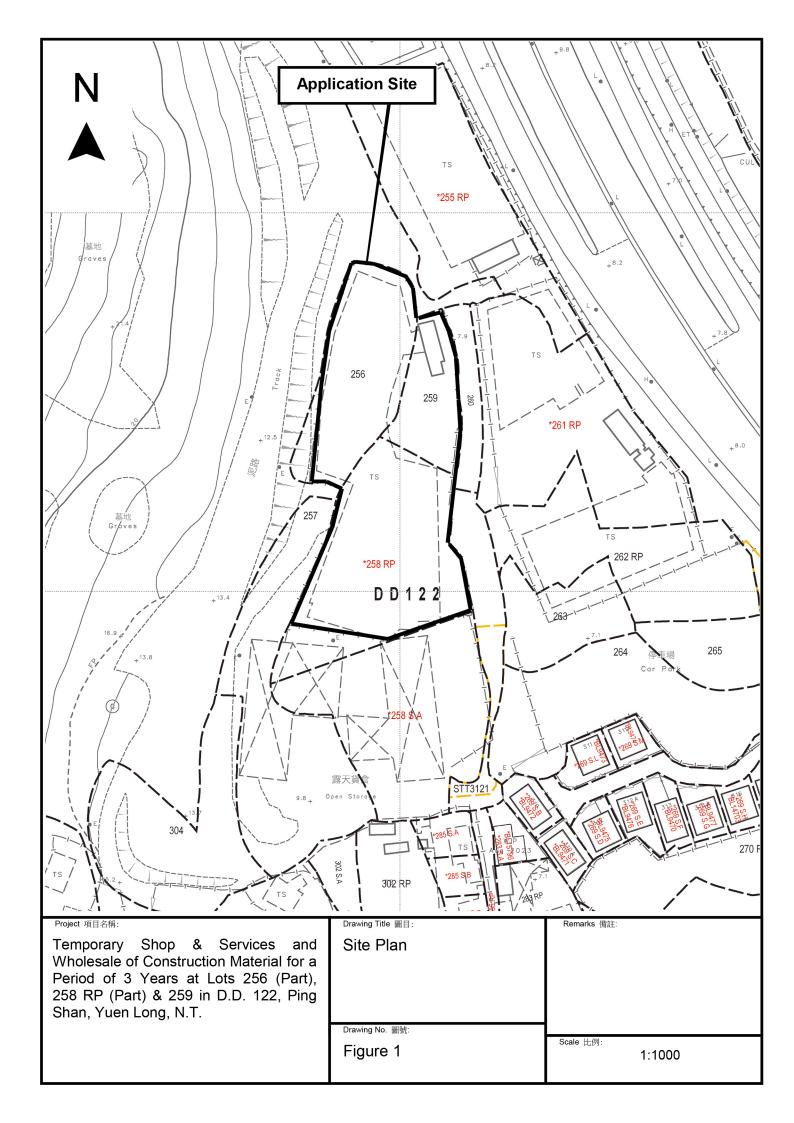

Name of Authorised Agent (if applicable) 獲授權代理人姓名/名稱(如適用)

(□Mr. 先生 /□Mrs. 夫人 /□Miss 小姐 /□Ms. 女士 / ☑ Company 公司 /□Organisation 機構 )

Metro Planning & Development Company Limited (都市規劃及發展顧問有限公司)

| 3.  | Application Site 申請地點                                                                                |                                                                                                     |
|-----|------------------------------------------------------------------------------------------------------|-----------------------------------------------------------------------------------------------------|
| (a) | Full address / location / demarcation district and lot number (if applicable) 詳細地址/地點/丈量約份及地段號碼(如適用) | Lots 256 (Part), 258 RP (Part) and 259 in D.D. 122, Ping Shan, Yuen Long, New Territories           |
| (b) | Site area and/or gross floor area involved<br>涉及的地盤面積及/或總樓面面<br>積                                    | ☑Site area 地盤面積 3,472 sq.m 平方米☑About 約 Not more than ☑Gross floor area 總樓面面積 2,360 sq.m 平方米□About 約 |
| (c) | Area of Government land included (if any)<br>所包括的政府土地面積(倘有)                                          | Nil sq.m 平方米 □About 約                                                                               |