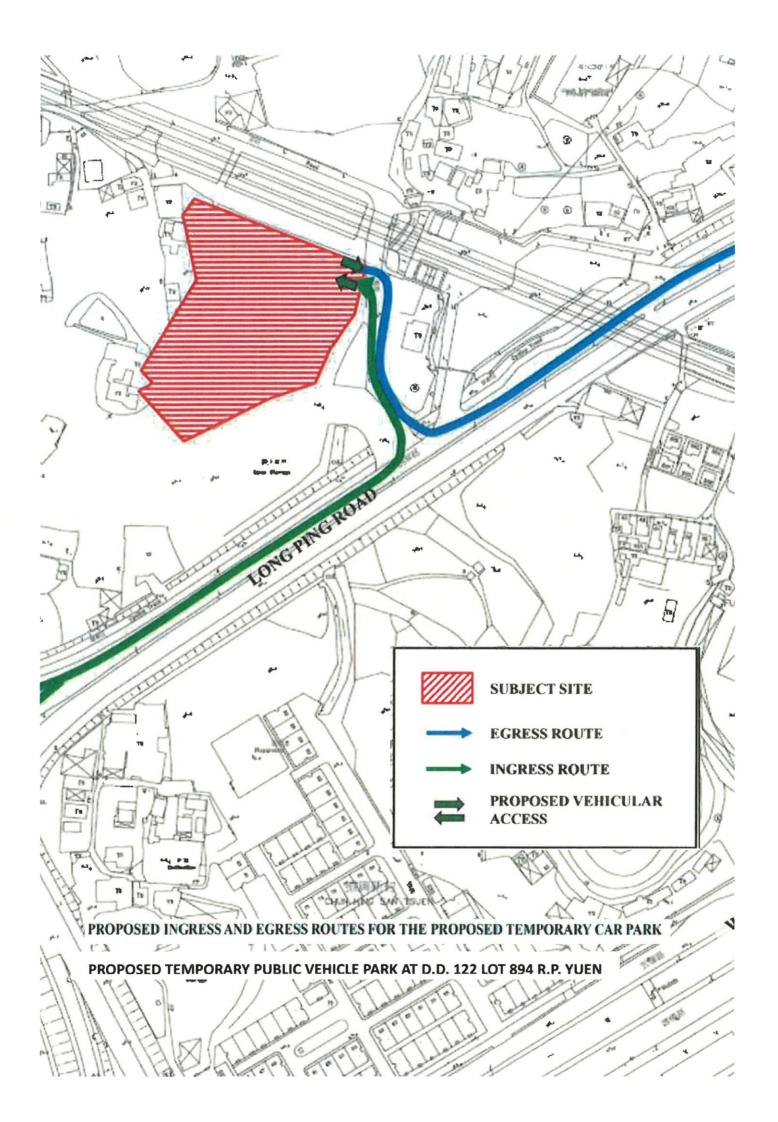

Tang Ping Kuen

| 3.  | Application Site 申請地點                                                                                |                                                                                     |
|-----|------------------------------------------------------------------------------------------------------|-------------------------------------------------------------------------------------|
| (a) | Full address / location / demarcation district and lot number (if applicable) 詳細地址/地點/丈量約份及地段號碼(如適用) | Lot 894 RP in D.D.122,Ping Shan, Yuen Long                                          |
| (b) | Site area and/or gross floor area involved<br>涉及的地盤面積及/或總樓面面<br>積                                    | ☑Site area 地盤面積 4424 sq.m 平方米☑About 約<br>☑Gross floor area 總樓面面積 3 sq.m 平方米☑About 約 |
| (c) | Area of Government land included (if any)<br>所包括的政府土地面積(倘有)                                          | Not Applicable sq.m 平方米口About 約                                                     |

| (d) | Name and number of the relat statutory plan(s) 有關法定圖則的名稱及編號           | Approved Ping Shan Outline Zoning Plan<br>No.S/YL-PS/20                                                                                                                                             |  |  |
|-----|-----------------------------------------------------------------------|-----------------------------------------------------------------------------------------------------------------------------------------------------------------------------------------------------|--|--|
| (e) | Land use zone(s) involved<br>涉及的土地用途地帶 Comprehensive Development Area |                                                                                                                                                                                                     |  |  |
| (f) | Current use(s)<br>現時用途                                                | Temporary Public Vehicle Park(excluding Container Vehicles)  (If there are any Government, institution or community facilities, please illustrate on plan and specify the use and gross floor area) |  |  |
|     |                                                                       | (如有任何政府、機構或社區設施,請在圖則上顯示,並註明用途及總樓面面積)                                                                                                                                                                |  |  |
| 4.  | "Current Land Owner" of                                               | Application Site 申請地點的「現行土地擁有人」                                                                                                                                                                     |  |  |
|     | applicant 申請人 —                                                       |                                                                                                                                                                                                     |  |  |
|     | is the sole "current land owner"#&<br>是唯一的「現行土地擁有人」#                  | (please proceed to Part 6 and attach documentary proof of ownership).  (請繼續填寫第 6 部分,並夾附業權證明文件)。                                                                                                     |  |  |
|     | is one of the "current land owners<br>是其中一名「現行土地擁有人」                  | " <sup># &amp;</sup> (please attach documentary proof of ownership).<br><sup># &amp;</sup> (請夾附業權證明文件)。                                                                                             |  |  |
|     | is not a "current land owner".<br>並不是「現行土地擁有人」#。                      |                                                                                                                                                                                                     |  |  |
|     | The application site is entirely on 申請地點完全位於政府土地上                     | Government land (please proceed to Part 6).<br>請繼續填寫第 6 部分)。                                                                                                                                        |  |  |
| 5.  | Statement on Owner's Con 就土地擁有人的同意/                                   |                                                                                                                                                                                                     |  |  |
| (a) | application involves a total of                                       | of the Land Registry as at                                                                                                                                                                          |  |  |
| (b) | The applicant 申請人 —                                                   |                                                                                                                                                                                                     |  |  |
|     | has obtained consent(s) of                                            | "current land owner(s)".                                                                                                                                                                            |  |  |
|     | 已取得                                                                   | G「現行土地擁有人」#的同意。                                                                                                                                                                                     |  |  |
|     | Details of consent of "curre                                          | nt land owner(s)"# obtained 取得「現行土地擁有人」#同意的詳情                                                                                                                                                       |  |  |
|     | 「租行上地擁有 Registry                                                      | ber/address of premises as shown in the record of the Land where consent(s) has/have been obtained 也註冊處記錄已獲得同意的地段號碼/處所地址  Date of consent obtained (DD/MM/YYYY) 取得同意的日期 (日/月/年)                     |  |  |
|     |                                                                       |                                                                                                                                                                                                     |  |  |
|     |                                                                       |                                                                                                                                                                                                     |  |  |
|     |                                                                       |                                                                                                                                                                                                     |  |  |
|     | (Please use separate sheets if the                                    | space of any box above is insufficient. 如上列任何方格的空間不足,請另頁說明)                                                                                                                                         |  |  |