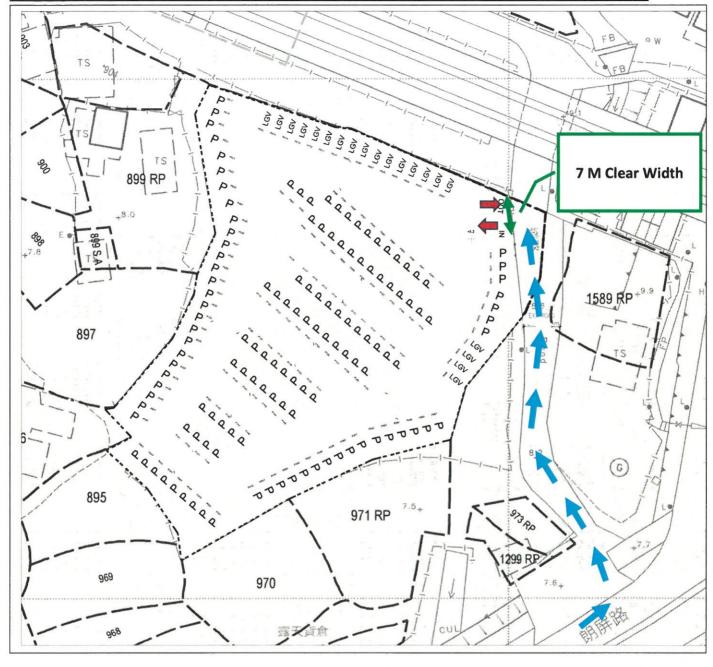

Tang Ping Kuen

| 3.  | Application Site 申請地點                                                                                |                                                                                     |
|-----|------------------------------------------------------------------------------------------------------|-------------------------------------------------------------------------------------|
| (a) | Full address / location / demarcation district and lot number (if applicable) 詳細地址/地點/丈量約份及地段號碼(如適用) | Lot 894 RP in D.D.122,Ping Shan, Yuen Long                                          |
| (b) | Site area and/or gross floor area involved<br>涉及的地盤面積及/或總樓面面<br>積                                    | ☑Site area 地盤面積 4424 sq.m 平方米☑About 約<br>☑Gross floor area 總樓面面積 3 sq.m 平方米☑About 約 |
| (c) | Area of Government land included (if any)<br>所包括的政府土地面積(倘有)                                          | Not Applicable sq.m 平方米口About 約                                                     |

| (d) | Name and number of the relat statutory plan(s) 有關法定圖則的名稱及編號           | Approved Ping Shan Outline Zoning Plan<br>No.S/YL-PS/20                                                                                                                                             |  |  |
|-----|-----------------------------------------------------------------------|-----------------------------------------------------------------------------------------------------------------------------------------------------------------------------------------------------|--|--|
| (e) | Land use zone(s) involved<br>涉及的土地用途地帶 Comprehensive Development Area |                                                                                                                                                                                                     |  |  |
| (f) | Current use(s)<br>現時用途                                                | Temporary Public Vehicle Park(excluding Container Vehicles)  (If there are any Government, institution or community facilities, please illustrate on plan and specify the use and gross floor area) |  |  |
|     |                                                                       | (如有任何政府、機構或社區設施,請在圖則上顯示,並註明用途及總樓面面積)                                                                                                                                                                |  |  |
| 4.  | "Current Land Owner" of                                               | Application Site 申請地點的「現行土地擁有人」                                                                                                                                                                     |  |  |
|     | applicant 申請人 —                                                       |                                                                                                                                                                                                     |  |  |
|     | is the sole "current land owner"#&<br>是唯一的「現行土地擁有人」#                  | (please proceed to Part 6 and attach documentary proof of ownership).  (請繼續填寫第 6 部分,並夾附業權證明文件)。                                                                                                     |  |  |
|     | is one of the "current land owners<br>是其中一名「現行土地擁有人」                  | " <sup># &amp;</sup> (please attach documentary proof of ownership).<br><sup># &amp;</sup> (請夾附業權證明文件)。                                                                                             |  |  |
|     | is not a "current land owner".<br>並不是「現行土地擁有人」#。                      |                                                                                                                                                                                                     |  |  |
|     | The application site is entirely on 申請地點完全位於政府土地上                     | Government land (please proceed to Part 6).<br>請繼續填寫第 6 部分)。                                                                                                                                        |  |  |
| 5.  | Statement on Owner's Con 就土地擁有人的同意/                                   |                                                                                                                                                                                                     |  |  |
| (a) | application involves a total of                                       | of the Land Registry as at                                                                                                                                                                          |  |  |
| (b) | The applicant 申請人 —                                                   |                                                                                                                                                                                                     |  |  |
|     | has obtained consent(s) of                                            | "current land owner(s)".                                                                                                                                                                            |  |  |
|     | 已取得                                                                   | G「現行土地擁有人」#的同意。                                                                                                                                                                                     |  |  |
|     | Details of consent of "curre                                          | nt land owner(s)"# obtained 取得「現行土地擁有人」#同意的詳情                                                                                                                                                       |  |  |
|     | 「租行上地擁有 Registry                                                      | ber/address of premises as shown in the record of the Land where consent(s) has/have been obtained 也註冊處記錄已獲得同意的地段號碼/處所地址  Date of consent obtained (DD/MM/YYYY) 取得同意的日期 (日/月/年)                     |  |  |
|     |                                                                       |                                                                                                                                                                                                     |  |  |
|     |                                                                       |                                                                                                                                                                                                     |  |  |
|     |                                                                       |                                                                                                                                                                                                     |  |  |
|     | (Please use separate sheets if the                                    | space of any box above is insufficient. 如上列任何方格的空間不足,請另頁說明)                                                                                                                                         |  |  |