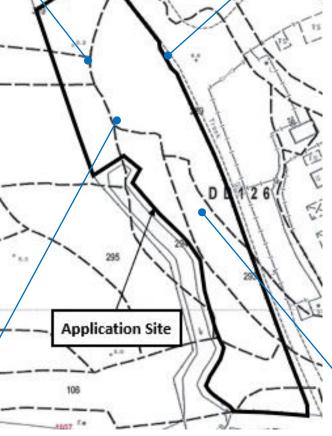

Tang Chi Kong (鄧志剛)

Name of Authorised Agent (if applicable) 獲授權代理人姓名/名稱(如適用)

(□Mr. 先生 /□Mrs. 夫人 /□Miss 小姐 /□Ms. 女士 / □Company 公司 /□Organisation 機構 )

Lawson David & Sung Surveyors Limited (羅迅測計師行有限公司)

| 3.  | Application Site 申請地點                                                                                |                                                                                                                                                               |
|-----|------------------------------------------------------------------------------------------------------|---------------------------------------------------------------------------------------------------------------------------------------------------------------|
| (a) | Full address / location / demarcation district and lot number (if applicable) 詳細地址/地點/丈量約份及地段號碼(如適用) | Lots 106(Part), 107(Part), 289(Part), 293(Part), 294(Part), 295(Part), 301(Part), 302(Part) and 319(Part) in D.D.126, Fung Ka Wai, Ping Shan, Yuen Long, N.T. |
| (b) | Site area and/or gross floor area involved<br>涉及的地盤面積及/或總樓面面<br>積                                    | ☑Site area 地盤面積 3,030 sq.m 平方米☑About 約 ☐Gross floor area 總樓面面積 NA sq.m 平方米□About 約                                                                            |
| (c) | Area of Government land included (if any) 所包括的政府土地面積(倘有)                                             | NA sq.m 平方米 □About 約                                                                                                                                          |

| Gist of Applica                                                      | ation 申請摘要                                                                                                                                                                                                                                                                                                                     |  |  |  |  |
|----------------------------------------------------------------------|--------------------------------------------------------------------------------------------------------------------------------------------------------------------------------------------------------------------------------------------------------------------------------------------------------------------------------|--|--|--|--|
| consultees, uploaded<br>available at the Pland<br>(請 <u>盡量</u> 以英文及中 | ails in both English and Chinese <u>as far as possible</u> . This part will be circulated to relevant to the Town Planning Board's Website for browsing and free downloading by the public and ning Enquiry Counters of the Planning Department for general information.) 文填寫。此部分將會發送予相關諮詢人士、上載至城市規劃委員會網頁供公眾免費瀏覽及劃資料查詢處供一般參閱。) |  |  |  |  |
| Application No.<br>申請編號                                              | (For Official Use Only) (請勿填寫此欄)                                                                                                                                                                                                                                                                                               |  |  |  |  |
| Location/address<br>位置/地址                                            | Lots 106(Part), 107(Part), 289(Part), 293(Part), 294(Part), 295(Part), 301(Part), 302(Part) and 319(Part) in D.D.126, Fung Ka Wai, Ping Shan, Yuen Long, N.T.                                                                                                                                                                  |  |  |  |  |
| Site area<br>地盤面積                                                    | 3,030 sq. m 平方米 🛭 About 約                                                                                                                                                                                                                                                                                                      |  |  |  |  |
| /心(帝) 山(東                                                            | (includes Government land of包括政府土地 NA sq. m 平方米 □ About 約)                                                                                                                                                                                                                                                                     |  |  |  |  |
| Plan<br>圖則                                                           | Approved Ping Shan Outline Zoning Plan No. S/YL-PS/20                                                                                                                                                                                                                                                                          |  |  |  |  |
| Zoning<br>地帶                                                         | "Recreation" ("REC") and "Village Type Development" ("V")                                                                                                                                                                                                                                                                      |  |  |  |  |
| Type of<br>Application<br>申請類別                                       | ☑ Temporary Use/Development in Rural Areas or Regulated Areas for a Period of 位於鄉郊地區或受規管地區的臨時用途/發展為期 ☑ Year(s) 年                                                                                                                                                                                                               |  |  |  |  |
|                                                                      | □ Renewal of Planning Approval for Temporary Use/Development in Rural Areas or Regulated Areas for a Period of 位於鄉郊地區或受規管地區臨時用途/發展的規劃許可續期為期 □ Year(s) 年 □ Month(s) 月                                                                                                                                                           |  |  |  |  |
| Applied use/<br>development<br>申請用途/發展                               | Proposed Temporary Public Vehicle Park (Private Cars Only) for a Period of 3 Years                                                                                                                                                                                                                                             |  |  |  |  |