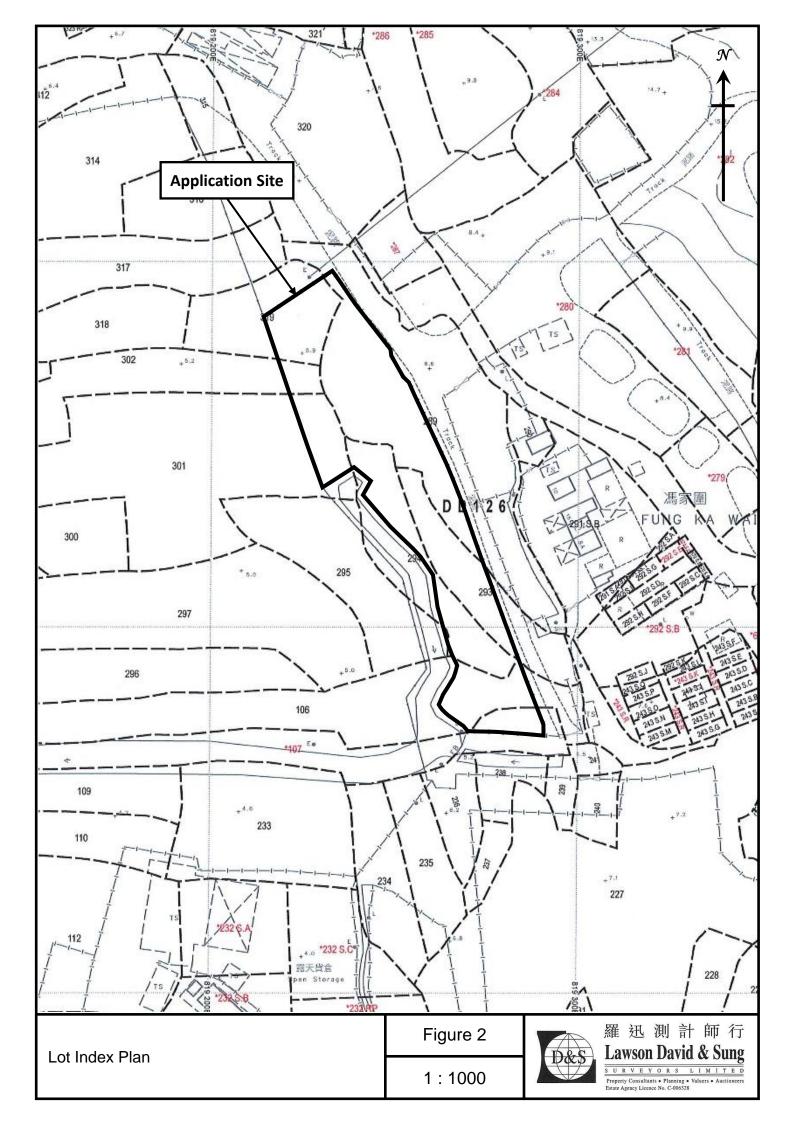

Tang Chi Kong (鄧志剛)

Name of Authorised Agent (if applicable) 獲授權代理人姓名/名稱(如適用)

(□Mr. 先生 /□Mrs. 夫人 /□Miss 小姐 /□Ms. 女士 / □Company 公司 /□Organisation 機構 )

Lawson David & Sung Surveyors Limited (羅迅測計師行有限公司)

| 3.  | Application Site 申請地點                                                                                |                                                                                                                                                               |
|-----|------------------------------------------------------------------------------------------------------|---------------------------------------------------------------------------------------------------------------------------------------------------------------|
| (a) | Full address / location / demarcation district and lot number (if applicable) 詳細地址/地點/丈量約份及地段號碼(如適用) | Lots 106(Part), 107(Part), 289(Part), 293(Part), 294(Part), 295(Part), 301(Part), 302(Part) and 319(Part) in D.D.126, Fung Ka Wai, Ping Shan, Yuen Long, N.T. |
| (b) | Site area and/or gross floor area involved<br>涉及的地盤面積及/或總樓面面<br>積                                    | ☑Site area 地盤面積 3,030 sq.m 平方米☑About 約 ☐Gross floor area 總樓面面積 NA sq.m 平方米□About 約                                                                            |
| (c) | Area of Government land included (if any) 所包括的政府土地面積(倘有)                                             | NA sq.m 平方米 □About 約                                                                                                                                          |