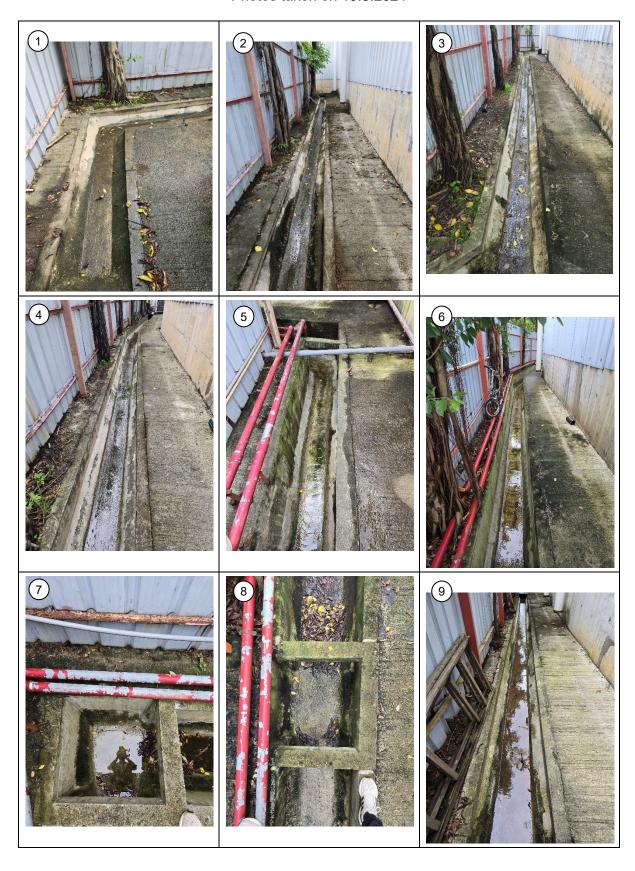

The renewal of planning approval for temporary warehouse is fully justified by the following main reasons:

- · Previous planning approval has been granted;
- All approval conditions under the previous approved applications have been executed and fulfilled;
- The Applied Development conforms to the TPB Guidelines for Application for Open Storages and Port Back-up Uses (TPB PG-No.13G);
- The Applied Development conforms to the TPB Guidelines for Renewal of Planning Approval and Extension of Time for Compliance with Planning Conditions for Temporary Use or Development (TPB PG-No 34D);
- The Applied Development is temporary in nature and will not jeopardise the long-term planning intention of "CDA" zone;
- The Applied Development is compatible with the adjoining land uses in terms of scale and nature;
- No adverse traffic impact on the local traffic network;
- Well-maintained drainage facilities to ensure no adverse drainage impact to the surroundings;
- Well-maintained fire services installations to ensure fire safety; and
- No adverse visual, landscape and environmental impact to the surroundings.