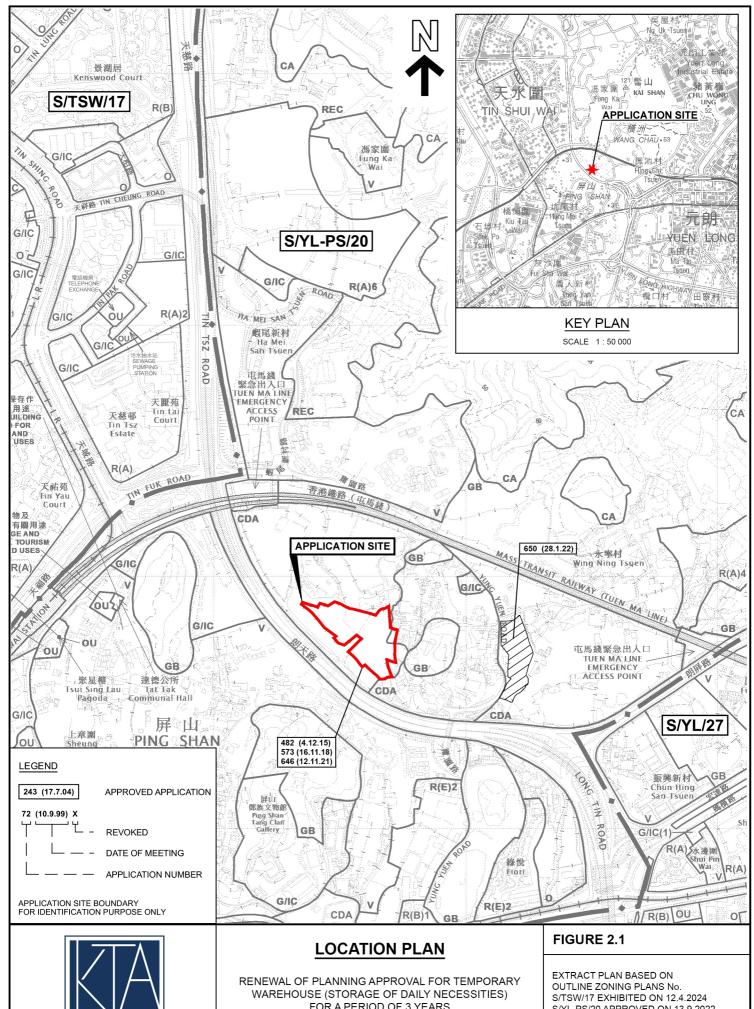

address (a) Full location demarcation district and lot number (if applicable) 詳細地址/地點/丈量約份及 地段號碼(如適用)

Lots 139 (Part), 140 (Part), 141 (Part), 145 (Part), 146, 147, 148 (Part), 149 (Part), 151, 152, 155 (Part), 159, 160 (Part), 164 (Part), 165 (Part), 166 (Part), 167, 168 (Part), 169, 170, 177, 178 (Part) and 179 (Part) in D.D. 122 and Adjoining Government Land, Ping Shan, Yuen Long

(b) Site area and/or gross floor area involved 涉及的地盤面積及/或總樓面面 積

☑Site area 地盤面積 14,135 sq.m 平方米☑About 約

☑Gross floor area 總樓面面積 11,409 sq.m 平方米☑About 約

Area of Government land included (if any) 所包括的政府土地面積(倘有)

590 sq.m 平方米 ☑About 約

| (d) | statutory plan(s)                                                                                           |                                                                                                                                |                                                       |  |  |  |  |
|-----|-------------------------------------------------------------------------------------------------------------|--------------------------------------------------------------------------------------------------------------------------------|-------------------------------------------------------|--|--|--|--|
| (e) | Land use zone(s) involved<br>涉及的土地用途地帶                                                                      | Combicuousive Development Area                                                                                                 |                                                       |  |  |  |  |
|     |                                                                                                             |                                                                                                                                |                                                       |  |  |  |  |
| (f) | Current use(s)<br>現時用途                                                                                      | Temporary Warehouse (Storage of Daily Necess                                                                                   |                                                       |  |  |  |  |
|     |                                                                                                             | (If there are any Government, institution or community plan and specify the use and gross floor area) (如有任何政府、機構或社區設施,請在圖則上顯示  |                                                       |  |  |  |  |
| 4.  | "Current Land Owner" of                                                                                     | Application Site 申請地點的「現行土均                                                                                                    | 也擁有人」                                                 |  |  |  |  |
| The | applicant 申請人 —                                                                                             |                                                                                                                                |                                                       |  |  |  |  |
|     | is the sole "current land owner"#&<br>是唯一的「現行土地擁有人」#&                                                       | please proceed to Part 6 and attach documentary proof<br>(請繼續填寫第 6 部分,並夾附業權證明文件)。                                              | of ownership).                                        |  |  |  |  |
|     | is one of the "current land owners"<br>是其中一名「現行土地擁有人」                                                       | <sup># &amp;</sup> (please attach documentary proof of ownership).<br><sup>#&amp;</sup> (請夾附業權證明文件)。                           |                                                       |  |  |  |  |
|     | 」 is not a "current land owner" <sup>#</sup> .  並不是「現行土地擁有人」 <sup>#</sup> 。                                 |                                                                                                                                |                                                       |  |  |  |  |
|     | The application site is entirely on Government land (please proceed to Part 6). 申請地點完全位於政府土地上(請繼續填寫第 6 部分)。 |                                                                                                                                |                                                       |  |  |  |  |
| 5.  | 5. Statement on Owner's Consent/Notification                                                                |                                                                                                                                |                                                       |  |  |  |  |
| J.  | 就土地擁有人的同意/通知土地擁有人的陳述                                                                                        |                                                                                                                                |                                                       |  |  |  |  |
| (a) | According to the record(s) of the I involves a total of                                                     | and Registry as at(DD/M                                                                                                        | M/YYYY), this application                             |  |  |  |  |
|     |                                                                                                             |                                                                                                                                | 日的記錄,這宗申請共牽                                           |  |  |  |  |
| (b) | The applicant 申請人 —                                                                                         |                                                                                                                                |                                                       |  |  |  |  |
|     |                                                                                                             | "current land owner(s)".                                                                                                       |                                                       |  |  |  |  |
|     | 已取得 名                                                                                                       | 「現行土地擁有人」#的同意。                                                                                                                 |                                                       |  |  |  |  |
|     | Details of consent of "curren                                                                               | nt land owner(s)"# obtained 取得「現行土地擁有人                                                                                         | 」"同意的詳情                                               |  |  |  |  |
|     | No. of 'Current<br>Land Owner(s)'<br>「理行上批准方                                                                | per/address of premises as shown in the record of the Land<br>where consent(s) has/have been obtained<br>注:冊處記錄已獲得同意的地段號碼/處所地址 | Date of consent obtained (DD/MM/YYYY) 取得同意的日期 (日/月/年) |  |  |  |  |
|     |                                                                                                             |                                                                                                                                |                                                       |  |  |  |  |
|     |                                                                                                             |                                                                                                                                |                                                       |  |  |  |  |
|     |                                                                                                             |                                                                                                                                |                                                       |  |  |  |  |
|     |                                                                                                             |                                                                                                                                |                                                       |  |  |  |  |
| /   | (Please use separate sheets if the                                                                          | space of any box above is insufficient. 如上列任何方格的经                                                                              | 2間不足,請另頁說明)                                           |  |  |  |  |

(請<u>盡量以英文及中文填寫。此部分將會發送予相關諮詢人士、上載至城市規劃委員會網頁供公眾免費瀏覽及下載及於規劃署規劃資料查詢處供一般參閱。)</u>

| Application No.<br>申請編號          | (For Official Use Only) (請勿填寫此欄)                                                                                                                                                                                                                                                                                                                                                                                                                                                                                                                                                                                                                                                                                                                                                                                                                                                                                                                                                                                                                                                                                                                                                           |
|----------------------------------|--------------------------------------------------------------------------------------------------------------------------------------------------------------------------------------------------------------------------------------------------------------------------------------------------------------------------------------------------------------------------------------------------------------------------------------------------------------------------------------------------------------------------------------------------------------------------------------------------------------------------------------------------------------------------------------------------------------------------------------------------------------------------------------------------------------------------------------------------------------------------------------------------------------------------------------------------------------------------------------------------------------------------------------------------------------------------------------------------------------------------------------------------------------------------------------------|
| Location/address<br>位置/地址        | Lots 139 (Part), 140 (Part), 141 (Part), 145 (Part), 146, 147, 148 (Part), 149 (Part), 151, 152, 155 (Part), 159, 160 (Part), 164 (Part), 165 (Part), 166 (Part), 167, 168 (Part), 169, 170, 177, 178 (Part) and 179 (Part) in D.D. 122 and Adjoining Government Land, Ping Shan, Yuen Long 元朗屏山丈量約份第122約地段第139號(部分)、第140號(部分)、第141號(部分)、第145號(部分)、第146號、第147號、第148號(部分)、第149號(部分)、第151號、第152號、第155號(部分)、第159號、第160號(部分)、第164號(部分)、第165號(部分)、第166號(部分)、第167號、第168號(部分)、第169號、第170號、第177號、第178號(部分)及第179號(部分)和毗連政府土地                                                                                                                                                                                                                                                                                                                                                                                                                                                                                                                                                                                                                                                                        |
| Site area<br>地盤面積                | 14,135 sq. m 平方米 ☑ About 約 (includes Government land of 包括政府土地 590 sq. m 平方米 ☑ About 約)                                                                                                                                                                                                                                                                                                                                                                                                                                                                                                                                                                                                                                                                                                                                                                                                                                                                                                                                                                                                                                                                                                    |
| Plan<br>圖則                       | Approved Ping Shan Outline Zoning Plan No. S/YL-PS/20<br>屏山分區計劃大綱核准圖編號 S/YL-PS/20                                                                                                                                                                                                                                                                                                                                                                                                                                                                                                                                                                                                                                                                                                                                                                                                                                                                                                                                                                                                                                                                                                          |
| Zoning<br>地帶                     | "Comprehensive Development Area"<br>「綜合發展區」                                                                                                                                                                                                                                                                                                                                                                                                                                                                                                                                                                                                                                                                                                                                                                                                                                                                                                                                                                                                                                                                                                                                                |
| Type of<br>Application<br>申請類別   | □ Temporary Use/Development in Rural Areas or Regulated Areas for a Period of 位於鄉郊地區或受規管地區的臨時用途/發展為期 □ Year(s) 年 □ Month(s) 月 □ Menewal of Planning Approval for Temporary Use/Development in Rural Areas or Regulated Areas for a Period of 位於鄉郊地區或受規管地區臨時用途/發展的規劃許可續期為期 □ Year(s) 年 □ Month(s) 月 □ Menth(s) |
| Applied use/ development 申請用途/發展 | Temporary Warehouse (Storage of Daily Necessities)<br>臨時貨倉(存放日用品)                                                                                                                                                                                                                                                                                                                                                                                                                                                                                                                                                                                                                                                                                                                                                                                                                                                                                                                                                                                                                                                                                                                          |

# S.16 PLANNING APPLICATION APPROVED PING SHAN OUTLINE ZONING PLAN NO. S/YL-PS/20

Renewal of Planning Approval for Temporary Warehouse (Storage of Daily Necessities) for a Period of 3 Years in "Comprehensive Development Area" Zone, Various Lots in D.D. 122 and Adjoining Government Land, Ping Shan, Yuen Long

## **Executive Summary**

The Applicant, Kwok Cherk Wing, seeks renewal of planning approval from the Town Planning Board ("TPB") under Section 16 of the Town Planning Ordinance for the Temporary Warehouse (Storage of Daily Necessities) for a period of 3 years ("the Applied Development) at Lots 139 (Part), 140 (Part), 141 (Part), 145 (Part), 146, 147, 148 (Part), 149 (Part), 151, 152, 155 (Part), 159, 160 (Part), 164 (Part), 165 (Part), 166 (Part), 167, 168 (Part), 169, 170, 177, 178 (Part) and 179 (Part) in D.D. 122 and Adjoining Government Land ("GL"), Ping Shan, Yuen Long ("the Site"). The Site is situated within an area zoned "Comprehensive Development Area" ("CDA") on the Approved Ping Shan Outline Zoning Plan ("the OZP") No. S/YL-PS/20. The Site has an area of about 14,135 m², including GL of about 590 m².