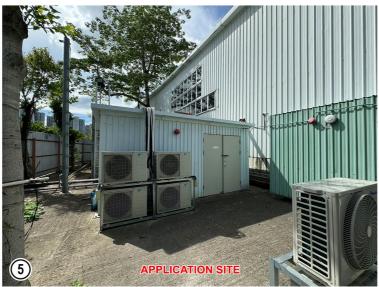

The renewal of planning approval for temporary warehouse is fully justified by the following main reasons:

- · Previous planning approval has been granted;
- All approval conditions under the previous approved applications have been executed and fulfilled;
- The Applied Development conforms to the TPB Guidelines for Application for Open Storages and Port Back-up Uses (TPB PG-No.13G);
- The Applied Development conforms to the TPB Guidelines for Renewal of Planning Approval and Extension of Time for Compliance with Planning Conditions for Temporary Use or Development (TPB PG-No 34D);
- The Applied Development is temporary in nature and will not jeopardise the long-term planning intention of "CDA" zone;
- The Applied Development is compatible with the adjoining land uses in terms of scale and nature;
- No adverse traffic impact on the local traffic network;
- Well-maintained drainage facilities to ensure no adverse drainage impact to the surroundings;
- Well-maintained fire services installations to ensure fire safety; and
- No adverse visual, landscape and environmental impact to the surroundings.