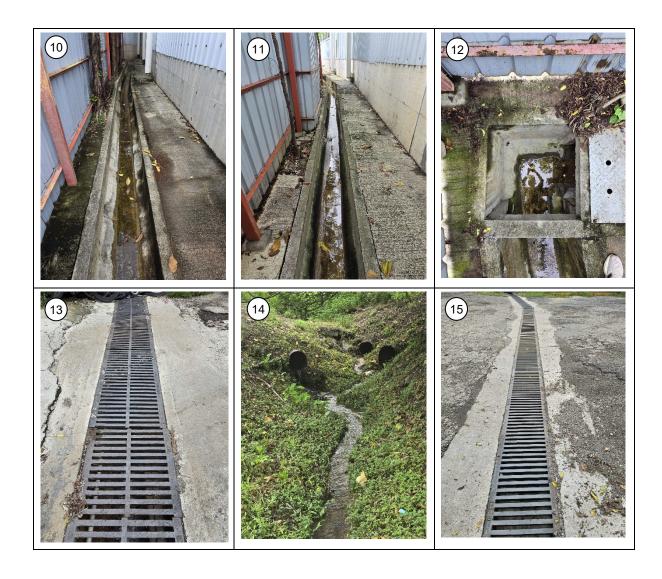

The renewal of planning approval for temporary warehouse is fully justified by the following main reasons:

- · Previous planning approval has been granted;
- All approval conditions under the previous approved applications have been executed and fulfilled;
- The Applied Development conforms to the TPB Guidelines for Application for Open Storages and Port Back-up Uses (TPB PG-No.13G);
- The Applied Development conforms to the TPB Guidelines for Renewal of Planning Approval and Extension of Time for Compliance with Planning Conditions for Temporary Use or Development (TPB PG-No 34D);
- The Applied Development is temporary in nature and will not jeopardise the long-term planning intention of "CDA" zone;
- The Applied Development is compatible with the adjoining land uses in terms of scale and nature;
- No adverse traffic impact on the local traffic network;
- Well-maintained drainage facilities to ensure no adverse drainage impact to the surroundings;
- Well-maintained fire services installations to ensure fire safety; and
- No adverse visual, landscape and environmental impact to the surroundings.