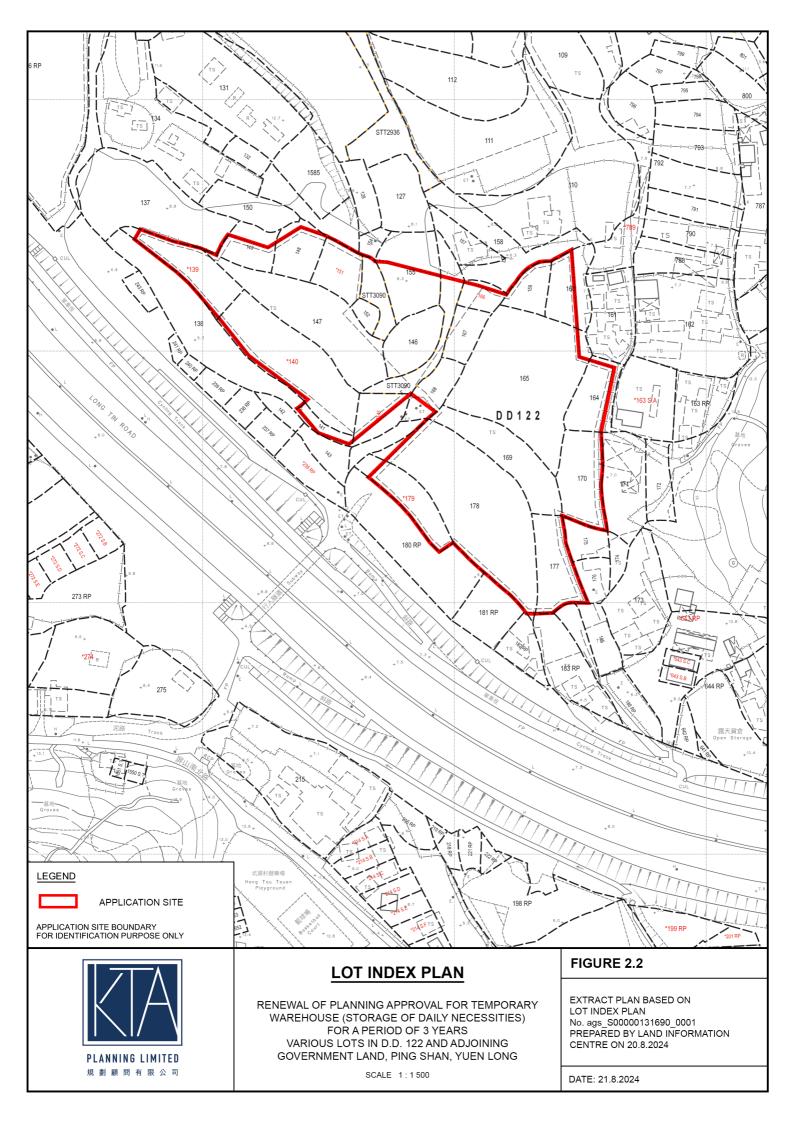

address (a) Full location demarcation district and lot number (if applicable) 詳細地址/地點/丈量約份及 地段號碼(如適用)

Lots 139 (Part), 140 (Part), 141 (Part), 145 (Part), 146, 147, 148 (Part), 149 (Part), 151, 152, 155 (Part), 159, 160 (Part), 164 (Part), 165 (Part), 166 (Part), 167, 168 (Part), 169, 170, 177, 178 (Part) and 179 (Part) in D.D. 122 and Adjoining Government Land, Ping Shan, Yuen Long

(b) Site area and/or gross floor area involved 涉及的地盤面積及/或總樓面面 積

☑Site area 地盤面積 14,135 sq.m 平方米☑About 約

☑Gross floor area 總樓面面積 11,409 sq.m 平方米☑About 約

Area of Government land included (if any) 所包括的政府土地面積(倘有)

## **Executive Summary**

The Applicant, Kwok Cherk Wing, seeks renewal of planning approval from the Town Planning Board ("TPB") under Section 16 of the Town Planning Ordinance for the Temporary Warehouse (Storage of Daily Necessities) for a period of 3 years ("the Applied Development) at Lots 139 (Part), 140 (Part), 141 (Part), 145 (Part), 146, 147, 148 (Part), 149 (Part), 151, 152, 155 (Part), 159, 160 (Part), 164 (Part), 165 (Part), 166 (Part), 167, 168 (Part), 169, 170, 177, 178 (Part) and 179 (Part) in D.D. 122 and Adjoining Government Land ("GL"), Ping Shan, Yuen Long ("the Site"). The Site is situated within an area zoned "Comprehensive Development Area" ("CDA") on the Approved Ping Shan Outline Zoning Plan ("the OZP") No. S/YL-PS/20. The Site has an area of about 14,135 m², including GL of about 590 m².