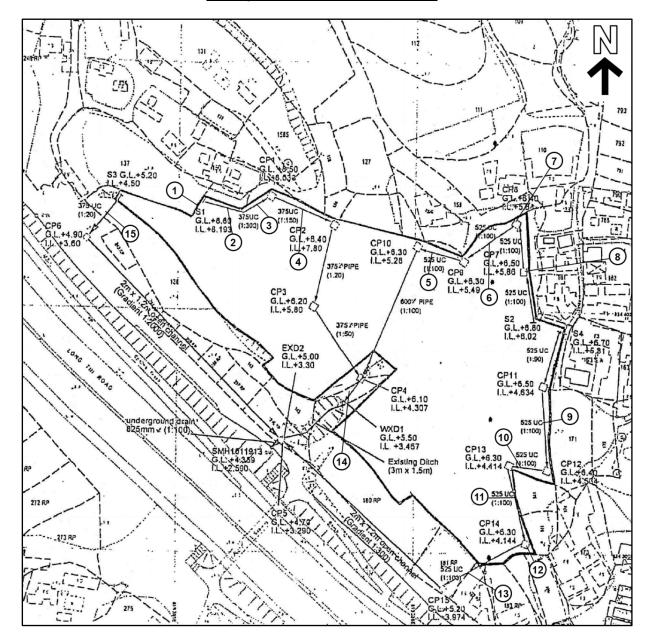

The renewal of planning approval for temporary warehouse is fully justified by the following main reasons:

- · Previous planning approval has been granted;
- All approval conditions under the previous approved applications have been executed and fulfilled;
- The Applied Development conforms to the TPB Guidelines for Application for Open Storages and Port Back-up Uses (TPB PG-No.13G);
- The Applied Development conforms to the TPB Guidelines for Renewal of Planning Approval and Extension of Time for Compliance with Planning Conditions for Temporary Use or Development (TPB PG-No 34D);
- The Applied Development is temporary in nature and will not jeopardise the long-term planning intention of "CDA" zone;
- The Applied Development is compatible with the adjoining land uses in terms of scale and nature;
- No adverse traffic impact on the local traffic network;
- Well-maintained drainage facilities to ensure no adverse drainage impact to the surroundings;
- Well-maintained fire services installations to ensure fire safety; and
- No adverse visual, landscape and environmental impact to the surroundings.