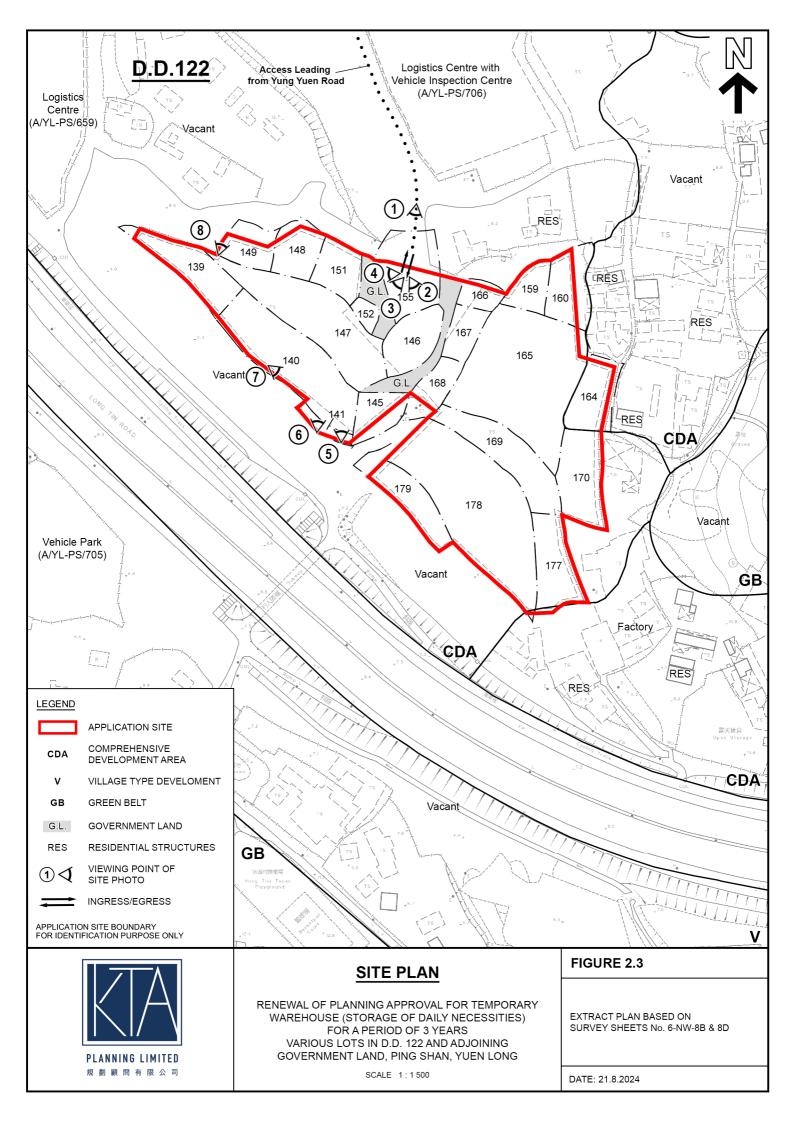

address (a) Full location demarcation district and lot number (if applicable) 詳細地址/地點/丈量約份及 地段號碼(如適用)

Lots 139 (Part), 140 (Part), 141 (Part), 145 (Part), 146, 147, 148 (Part), 149 (Part), 151, 152, 155 (Part), 159, 160 (Part), 164 (Part), 165 (Part), 166 (Part), 167, 168 (Part), 169, 170, 177, 178 (Part) and 179 (Part) in D.D. 122 and Adjoining Government Land, Ping Shan, Yuen Long

(b) Site area and/or gross floor area involved 涉及的地盤面積及/或總樓面面 積

☑Site area 地盤面積 14,135 sq.m 平方米☑About 約

☑Gross floor area 總樓面面積 11,409 sq.m 平方米☑About 約

Area of Government land included (if any) 所包括的政府土地面積(倘有)

590 sq.m 平方米 ☑About 約

| (d) | statutory plan(s)                                                                                           |                                                                                                                                |                                                       |  |  |  |  |
|-----|-------------------------------------------------------------------------------------------------------------|--------------------------------------------------------------------------------------------------------------------------------|-------------------------------------------------------|--|--|--|--|
| (e) | Land use zone(s) involved<br>涉及的土地用途地帶                                                                      | Combicuousive Development Area                                                                                                 |                                                       |  |  |  |  |
|     |                                                                                                             |                                                                                                                                |                                                       |  |  |  |  |
| (f) | Current use(s)<br>現時用途                                                                                      | Temporary Warehouse (Storage of Daily Necess                                                                                   |                                                       |  |  |  |  |
|     |                                                                                                             | (If there are any Government, institution or community plan and specify the use and gross floor area) (如有任何政府、機構或社區設施,請在圖則上顯示  |                                                       |  |  |  |  |
| 4.  | "Current Land Owner" of                                                                                     | Application Site 申請地點的「現行土均                                                                                                    | 也擁有人」                                                 |  |  |  |  |
| The | applicant 申請人 —                                                                                             |                                                                                                                                |                                                       |  |  |  |  |
|     | is the sole "current land owner"#&<br>是唯一的「現行土地擁有人」#&                                                       | please proceed to Part 6 and attach documentary proof<br>(請繼續填寫第 6 部分,並夾附業權證明文件)。                                              | of ownership).                                        |  |  |  |  |
|     | is one of the "current land owners"<br>是其中一名「現行土地擁有人」                                                       | <sup># &amp;</sup> (please attach documentary proof of ownership).<br><sup>#&amp;</sup> (請夾附業權證明文件)。                           |                                                       |  |  |  |  |
|     | 」 is not a "current land owner" <sup>#</sup> .  並不是「現行土地擁有人」 <sup>#</sup> 。                                 |                                                                                                                                |                                                       |  |  |  |  |
|     | The application site is entirely on Government land (please proceed to Part 6). 申請地點完全位於政府土地上(請繼續填寫第 6 部分)。 |                                                                                                                                |                                                       |  |  |  |  |
| 5.  | 5. Statement on Owner's Consent/Notification                                                                |                                                                                                                                |                                                       |  |  |  |  |
| J.  | 就土地擁有人的同意/通知土地擁有人的陳述                                                                                        |                                                                                                                                |                                                       |  |  |  |  |
| (a) | According to the record(s) of the I involves a total of                                                     | and Registry as at(DD/M                                                                                                        | M/YYYY), this application                             |  |  |  |  |
|     |                                                                                                             |                                                                                                                                | 日的記錄,這宗申請共牽                                           |  |  |  |  |
| (b) | The applicant 申請人 —                                                                                         |                                                                                                                                |                                                       |  |  |  |  |
|     |                                                                                                             | "current land owner(s)".                                                                                                       |                                                       |  |  |  |  |
|     | 已取得 名                                                                                                       | 「現行土地擁有人」#的同意。                                                                                                                 |                                                       |  |  |  |  |
|     | Details of consent of "curren                                                                               | nt land owner(s)"# obtained 取得「現行土地擁有人                                                                                         | 」"同意的詳情                                               |  |  |  |  |
|     | No. of 'Current<br>Land Owner(s)'<br>「理行上批准方                                                                | per/address of premises as shown in the record of the Land<br>where consent(s) has/have been obtained<br>注:冊處記錄已獲得同意的地段號碼/處所地址 | Date of consent obtained (DD/MM/YYYY) 取得同意的日期 (日/月/年) |  |  |  |  |
|     |                                                                                                             |                                                                                                                                |                                                       |  |  |  |  |
|     |                                                                                                             |                                                                                                                                |                                                       |  |  |  |  |
|     |                                                                                                             |                                                                                                                                |                                                       |  |  |  |  |
|     |                                                                                                             |                                                                                                                                |                                                       |  |  |  |  |
| /   | (Please use separate sheets if the                                                                          | space of any box above is insufficient. 如上列任何方格的经                                                                              | 2間不足,請另頁說明)                                           |  |  |  |  |

## **Executive Summary**

The Applicant, Kwok Cherk Wing, seeks renewal of planning approval from the Town Planning Board ("TPB") under Section 16 of the Town Planning Ordinance for the Temporary Warehouse (Storage of Daily Necessities) for a period of 3 years ("the Applied Development) at Lots 139 (Part), 140 (Part), 141 (Part), 145 (Part), 146, 147, 148 (Part), 149 (Part), 151, 152, 155 (Part), 159, 160 (Part), 164 (Part), 165 (Part), 166 (Part), 167, 168 (Part), 169, 170, 177, 178 (Part) and 179 (Part) in D.D. 122 and Adjoining Government Land ("GL"), Ping Shan, Yuen Long ("the Site"). The Site is situated within an area zoned "Comprehensive Development Area" ("CDA") on the Approved Ping Shan Outline Zoning Plan ("the OZP") No. S/YL-PS/20. The Site has an area of about 14,135 m², including GL of about 590 m².