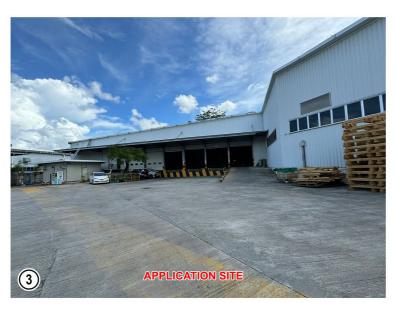

The Site is currently used as temporary warehouse (storage of daily necessities). Such uses have been approved since 2015. As a renewal application of the previous approved application No. A/YL-PS/646, the current application is submitted by the same applicant for the same use at the same site. The Applied Development comprises 7 structures with a building height of 1 to 2 storeys (not more than 10m). The gross floor area is 11,409m<sup>2</sup>.

The renewal of planning approval for temporary warehouse is fully justified by the following main reasons:

- · Previous planning approval has been granted;
- All approval conditions under the previous approved applications have been executed and fulfilled;
- The Applied Development conforms to the TPB Guidelines for Application for Open Storages and Port Back-up Uses (TPB PG-No.13G);
- The Applied Development conforms to the TPB Guidelines for Renewal of Planning Approval and Extension of Time for Compliance with Planning Conditions for Temporary Use or Development (TPB PG-No 34D);
- The Applied Development is temporary in nature and will not jeopardise the long-term planning intention of "CDA" zone;
- The Applied Development is compatible with the adjoining land uses in terms of scale and nature;
- No adverse traffic impact on the local traffic network;
- Well-maintained drainage facilities to ensure no adverse drainage impact to the surroundings;
- Well-maintained fire services installations to ensure fire safety; and
- No adverse visual, landscape and environmental impact to the surroundings.