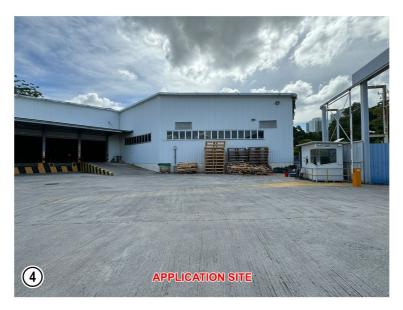

The Site is currently used as temporary warehouse (storage of daily necessities). Such uses have been approved since 2015. As a renewal application of the previous approved application No. A/YL-PS/646, the current application is submitted by the same applicant for the same use at the same site. The Applied Development comprises 7 structures with a building height of 1 to 2 storeys (not more than 10m). The gross floor area is 11,409m<sup>2</sup>.

The renewal of planning approval for temporary warehouse is fully justified by the following main reasons:

- · Previous planning approval has been granted;
- All approval conditions under the previous approved applications have been executed and fulfilled;
- The Applied Development conforms to the TPB Guidelines for Application for Open Storages and Port Back-up Uses (TPB PG-No.13G);
- The Applied Development conforms to the TPB Guidelines for Renewal of Planning Approval and Extension of Time for Compliance with Planning Conditions for Temporary Use or Development (TPB PG-No 34D);
- The Applied Development is temporary in nature and will not jeopardise the long-term planning intention of "CDA" zone;
- The Applied Development is compatible with the adjoining land uses in terms of scale and nature;
- No adverse traffic impact on the local traffic network;
- Well-maintained drainage facilities to ensure no adverse drainage impact to the surroundings;
- Well-maintained fire services installations to ensure fire safety; and
- No adverse visual, landscape and environmental impact to the surroundings.