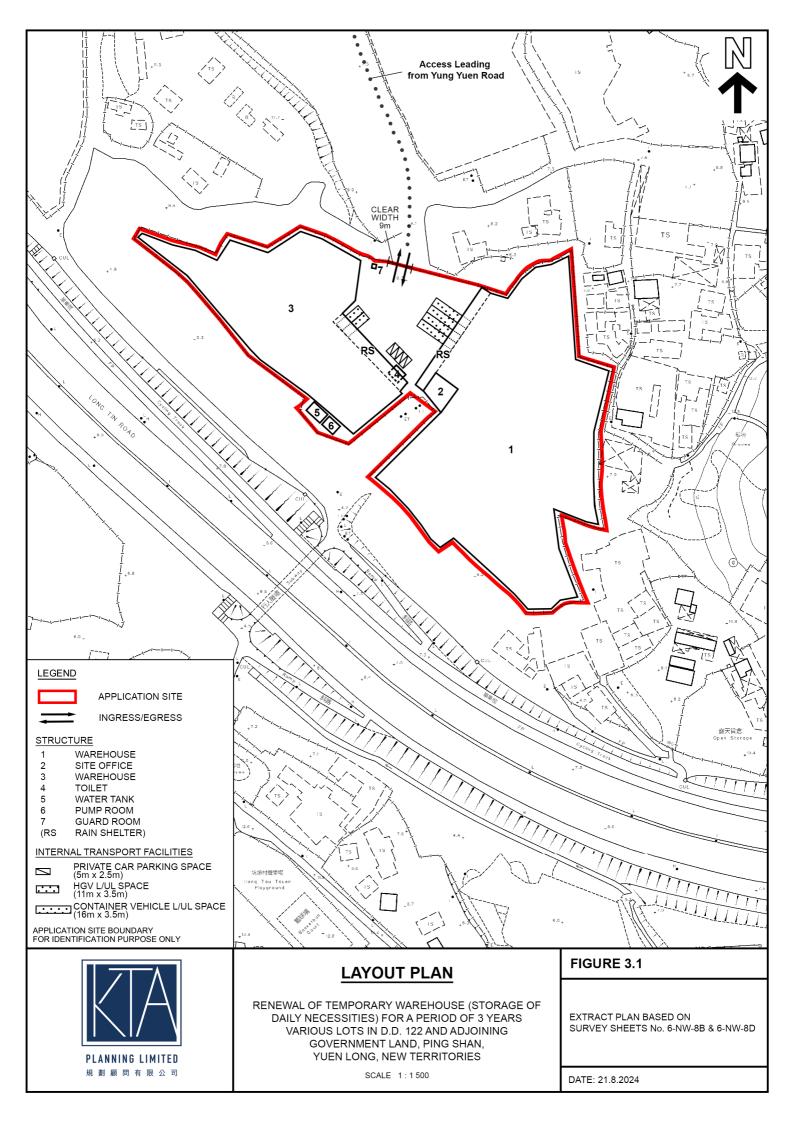

(b) Site area and/or gross floor area involved 涉及的地盤面積及/或總樓面面 積

☑Site area 地盤面積 14,135 sq.m 平方米☑About 約

☑Gross floor area 總樓面面積 11,409 sq.m 平方米☑About 約

Area of Government land included (if any) 所包括的政府土地面積(倘有)

| (i)   | Gross floor area and/or plot ratio                                |                                                                                                      | sq.m 平方:   | 米                             | Plot R | Ratio 地積比率                          |                       |
|-------|-------------------------------------------------------------------|------------------------------------------------------------------------------------------------------|------------|-------------------------------|--------|-------------------------------------|-----------------------|
|       | 總樓面面積及/或地積比率                                                      | Domestic<br>住用                                                                                       |            | about 約<br>ot more than<br>多於 |        | □About 約<br>□Not more than<br>——不多於 |                       |
|       |                                                                   | Non-domestic<br>非住用                                                                                  | 11,409 □ N | bout 約<br>ot more than<br>写於  | 0.807  | ☑About 約<br>□Not more than<br>不多於   |                       |
| (ii)  | No. of blocks<br>幢數                                               | Domestic<br>住用                                                                                       |            |                               |        |                                     |                       |
|       |                                                                   | Non-domestic<br>非住用                                                                                  |            | 7                             |        |                                     |                       |
| (iii) | Building height/No. of storeys<br>建築物高度/層數                        | Domestic<br>住用                                                                                       |            |                               | □ (Not | m 米<br>more than 不多於)               |                       |
|       |                                                                   |                                                                                                      |            |                               | □ (Not | Storeys(s) 層<br>more than 不多於)      |                       |
|       |                                                                   | Non-domestic<br>非住用                                                                                  |            | 10                            |        | ☑ (Not                              | m 米<br>more than 不多於) |
|       |                                                                   |                                                                                                      | 2          |                               | ☑ (Not | Storeys(s) 層<br>more than 不多於)      |                       |
| (iv)  | Site coverage<br>上蓋面積                                             |                                                                                                      | 80.3       |                               | %      | ☑ About 約                           |                       |
| (v)   | No. of parking spaces and loading / unloading spaces 停車位及上落客貨車位數目 | Private Car Parking Spaces 利宏東東位                                                                     |            |                               | 車位     | 4<br>0<br>0<br>0<br>0<br>0<br>0     |                       |
|       |                                                                   | 上落客貨車位/<br>Taxi Spaces 的士<br>Coach Spaces 旅<br>Light Goods Vehi<br>Medium Goods V<br>Heavy Goods Vel | 車位         | 車位<br>車位<br>車位                |        | 0<br>0<br>0<br>0<br>0<br>0<br>2     |                       |

The Site is currently used as temporary warehouse (storage of daily necessities). Such uses have been approved since 2015. As a renewal application of the previous approved application No. A/YL-PS/646, the current application is submitted by the same applicant for the same use at the same site. The Applied Development comprises 7 structures with a building height of 1 to 2 storeys (not more than 10m). The gross floor area is 11,409m<sup>2</sup>.