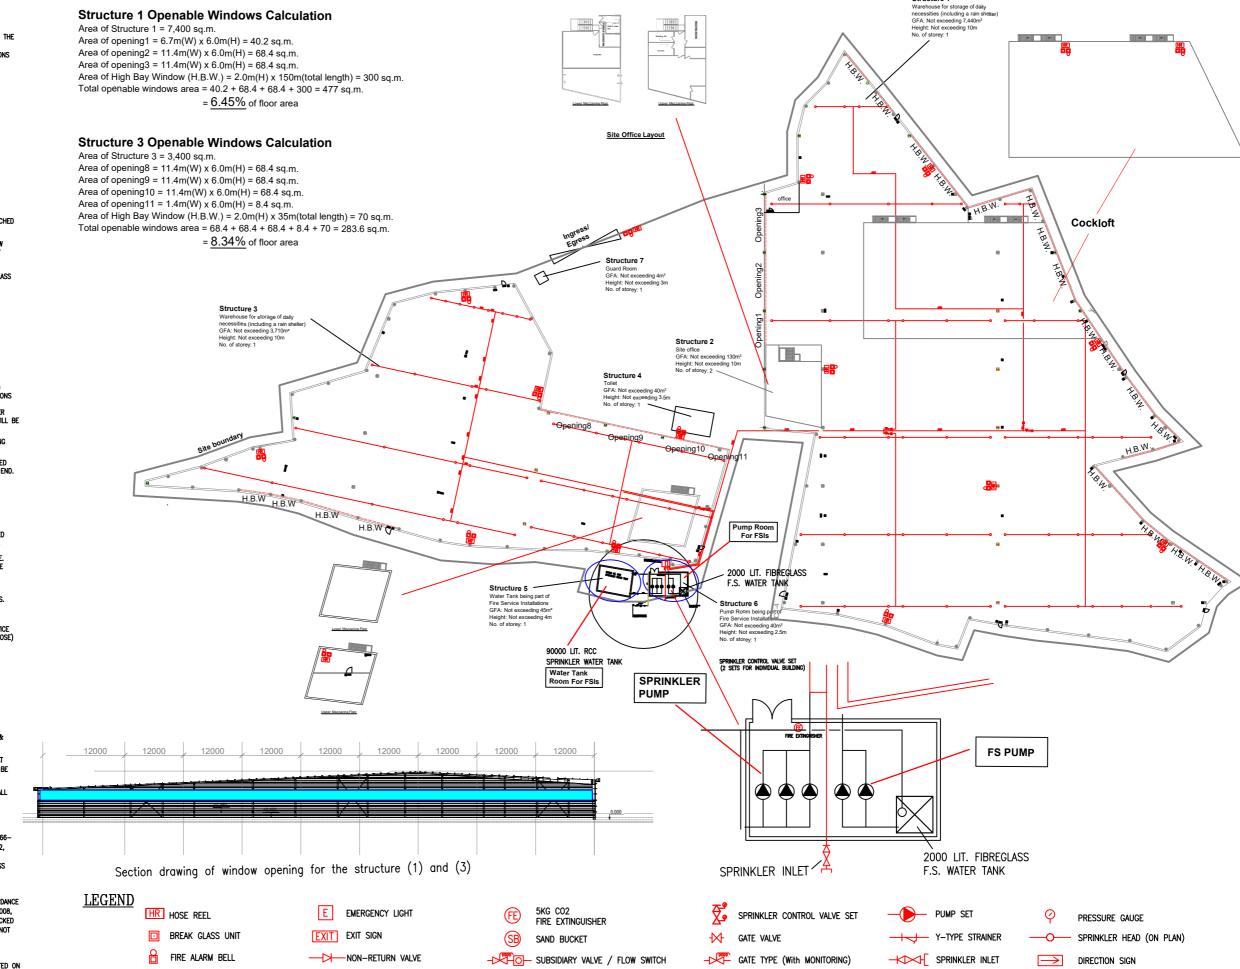

The renewal of planning approval for temporary warehouse is fully justified by the following main reasons:

- · Previous planning approval has been granted;
- All approval conditions under the previous approved applications have been executed and fulfilled;
- The Applied Development conforms to the TPB Guidelines for Application for Open Storages and Port Back-up Uses (TPB PG-No.13G);
- The Applied Development conforms to the TPB Guidelines for Renewal of Planning Approval and Extension of Time for Compliance with Planning Conditions for Temporary Use or Development (TPB PG-No 34D);
- The Applied Development is temporary in nature and will not jeopardise the long-term planning intention of "CDA" zone;
- The Applied Development is compatible with the adjoining land uses in terms of scale and nature;
- No adverse traffic impact on the local traffic network;
- Well-maintained drainage facilities to ensure no adverse drainage impact to the surroundings;
- Well-maintained fire services installations to ensure fire safety; and
- No adverse visual, landscape and environmental impact to the surroundings.