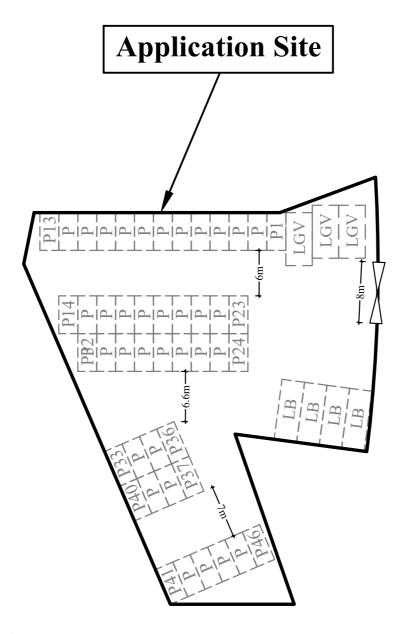

| (ii) For Type (ii) applica                    | ntion 供第(ii)類申請                                                                                                                                                                 |                        |
|-----------------------------------------------|---------------------------------------------------------------------------------------------------------------------------------------------------------------------------------|------------------------|
|                                               | □ Diversion of stream 河道改道                                                                                                                                                      |                        |
|                                               | □ Filling of pond 填塘                                                                                                                                                            |                        |
|                                               | Area of filling 填塘面積 sq.m 平方米                                                                                                                                                   | □About 約               |
|                                               | Depth of filling 填塘深度 m 米                                                                                                                                                       | □About 約               |
|                                               | ☑ Filling of land 填土                                                                                                                                                            |                        |
| (a) Operation involved                        | Area of filling 填土面積 1689 sq.m 平方米                                                                                                                                              | ☑About 約               |
| 涉及工程                                          | Depth of filling 填土厚度 0.2 m 米                                                                                                                                                   | ☑About 約               |
|                                               | □ Excavation of land 挖土                                                                                                                                                         |                        |
|                                               | Area of excavation 挖土面積 sq.m 平方米                                                                                                                                                | □About 約               |
|                                               | Depth of excavation 挖土深度 m 米                                                                                                                                                    | □About 約               |
|                                               | (Please indicate on site plan the boundary of concerned land/pond(s), and particulars of filling of land/pond(s) and/or excavation of land) (請用圖則顯示有關土地/池塘界線,以及河道改道、填塘、填土及/或挖土的 |                        |
| (b) Intended<br>use/development<br>有意進行的用途/發展 | Temporary Public Vehicle Park (Private Cars, Light Goods Vehicles<br>Period of 5 Years and associated Filling of Land                                                           | and Light Buses) for a |
| (iii) For Type (iii) applic                   | ation 供第(iii)類申請                                                                                                                                                                |                        |
|                                               | □ Public utility installation 公用事業設施裝置                                                                                                                                          |                        |
|                                               | □ Utility installation for private project 私人發展計劃的公用設施                                                                                                                          | ·<br>·<br>·            |
|                                               | Please specify the type and number of utility to be provided as well a each building/structure, where appropriate 請註明有關裝置的性質及數量,包括每座建築物/構築物(倘有)的                                | s the dimensions of    |
| (a) Nature and scale                          | Name/type of installation 裝置名稱/種類  Number of provision 數量  Dimension of /building/structure (m) 每個裝置/建築物/机(米)(長 x 闊 x 高)                                                        |                        |
| 性質及規模                                         | (Please illustrate on plan the layout of the installation 請用圖則顯示裝置                                                                                                              | 置的布局)                  |
|                                               |                                                                                                                                                                                 |                        |