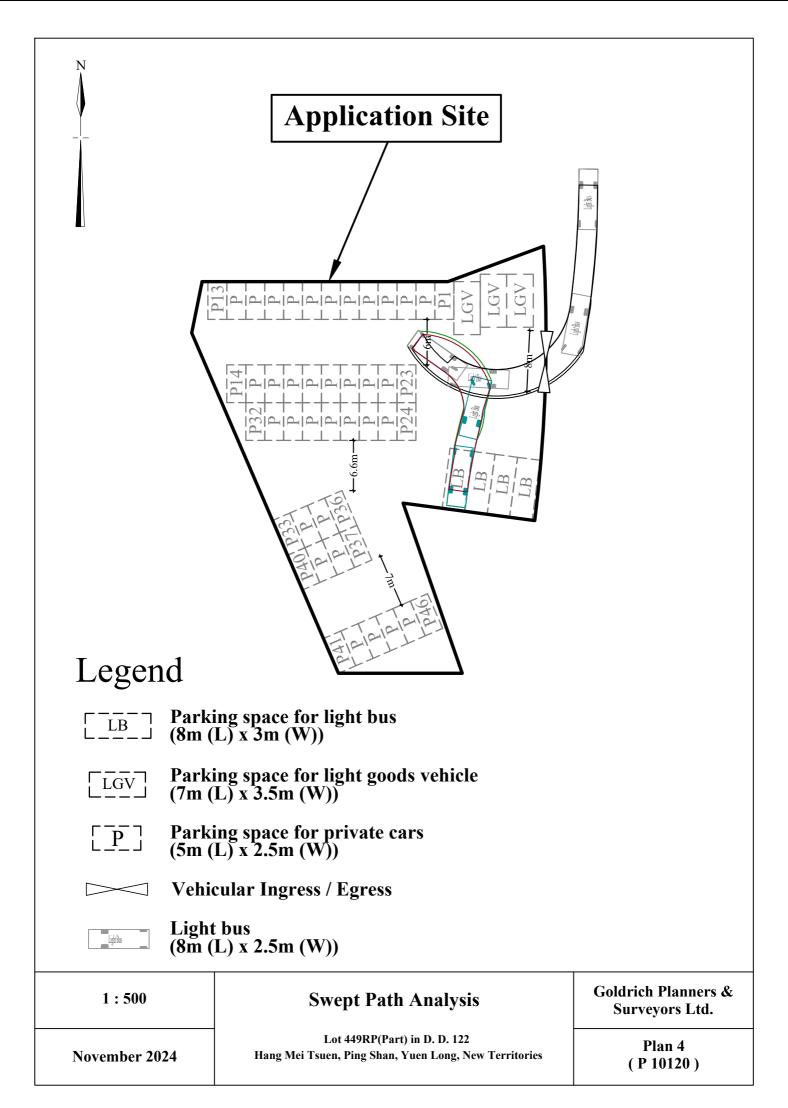

| (ii) For Type (ii) applica                    | ntion 供第(ii)類申請                                                                                                                                                                 |                        |
|-----------------------------------------------|---------------------------------------------------------------------------------------------------------------------------------------------------------------------------------|------------------------|
|                                               | □ Diversion of stream 河道改道                                                                                                                                                      |                        |
|                                               | □ Filling of pond 填塘                                                                                                                                                            |                        |
|                                               | Area of filling 填塘面積 sq.m 平方米                                                                                                                                                   | □About 約               |
|                                               | Depth of filling 填塘深度 m 米                                                                                                                                                       | □About 約               |
|                                               | ☑ Filling of land 填土                                                                                                                                                            |                        |
| (a) Operation involved                        | Area of filling 填土面積 1689 sq.m 平方米                                                                                                                                              | ☑About 約               |
| 涉及工程                                          | Depth of filling 填土厚度 0.2 m 米                                                                                                                                                   | ☑About 約               |
|                                               | □ Excavation of land 挖土                                                                                                                                                         |                        |
|                                               | Area of excavation 挖土面積 sq.m 平方米                                                                                                                                                | □About 約               |
|                                               | Depth of excavation 挖土深度 m 米                                                                                                                                                    | □About 約               |
|                                               | (Please indicate on site plan the boundary of concerned land/pond(s), and particulars of filling of land/pond(s) and/or excavation of land) (請用圖則顯示有關土地/池塘界線,以及河道改道、填塘、填土及/或挖土的 |                        |
| (b) Intended<br>use/development<br>有意進行的用途/發展 | Temporary Public Vehicle Park (Private Cars, Light Goods Vehicles<br>Period of 5 Years and associated Filling of Land                                                           | and Light Buses) for a |
| (iii) For Type (iii) applic                   | ation 供第(iii)類申請                                                                                                                                                                |                        |
|                                               | □ Public utility installation 公用事業設施裝置                                                                                                                                          |                        |
|                                               | □ Utility installation for private project 私人發展計劃的公用設施                                                                                                                          | ·<br>·<br>·            |
|                                               | Please specify the type and number of utility to be provided as well a each building/structure, where appropriate 請註明有關裝置的性質及數量,包括每座建築物/構築物(倘有)的                                | s the dimensions of    |
| (a) Nature and scale                          | Name/type of installation 裝置名稱/種類  Number of provision 數量  Dimension of /building/structure (m) 每個裝置/建築物/机(米)(長 x 闊 x 高)                                                        |                        |
| 性質及規模                                         | (Please illustrate on plan the layout of the installation 請用圖則顯示裝置                                                                                                              | 置的布局)                  |
|                                               |                                                                                                                                                                                 |                        |