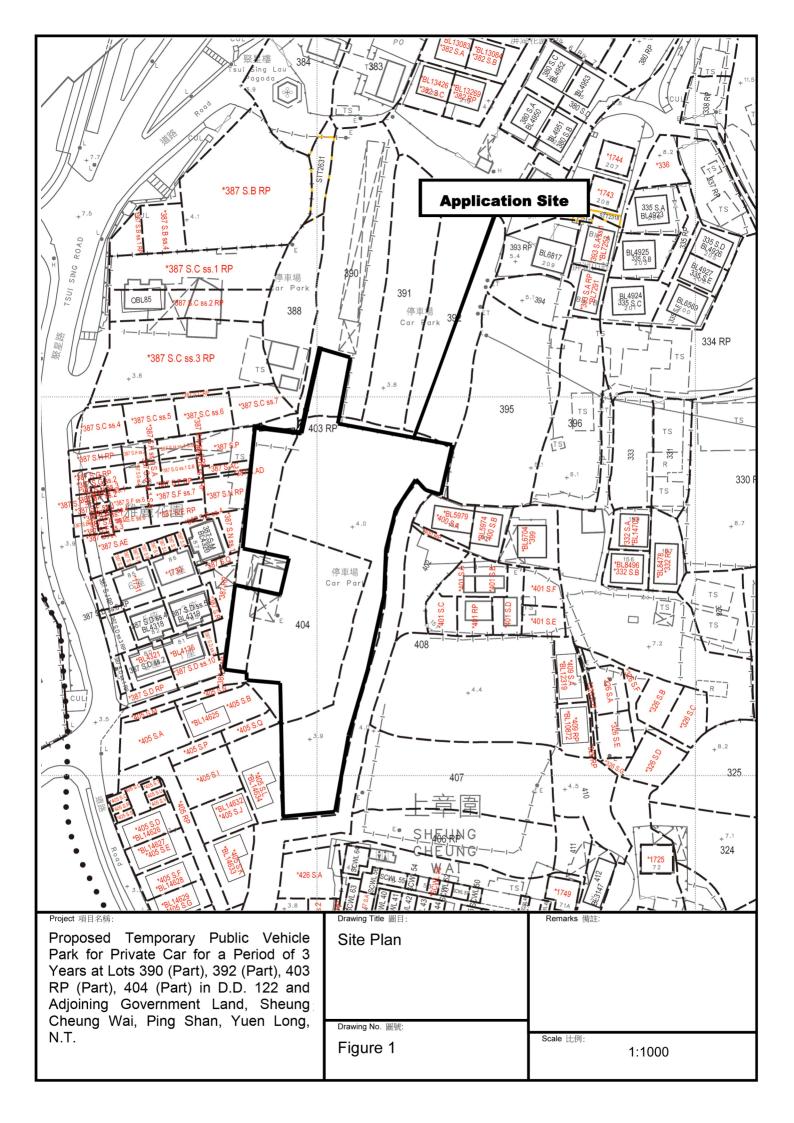

### 2. Name of Authorised Agent (if applicable) 獲授權代理人姓名/名稱(如適用)

(□Mr. 先生 /□Mrs. 夫人 /□Miss 小姐 /□Ms. 女士 / ☑ Company 公司 /□Organisation 機構 )

Metro Planning & Development Company Limited (都市規劃及發展顧問有限公司)

| 3.  | Application Site 申請地點                                                                                             |                                                                                                                                                                    |
|-----|-------------------------------------------------------------------------------------------------------------------|--------------------------------------------------------------------------------------------------------------------------------------------------------------------|
| (a) | Full address / location /<br>demarcation district and lot<br>number (if applicable)<br>詳細地址/地點/丈量約份及<br>地段號碼(如適用) | Lots 390 (Part), 392 (Part), 403RP (Part) and 404 (Part) in D.D. 122 and<br>Adjoining Government Land, Sheung Cheung Wai, Ping Shan, Yuen<br>Long, New Territories |
| (b) | Site area and/or gross floor area<br>involved<br>涉及的地盤面積及/或總樓面面<br>積                                              | ☑Site area 地盤面積 3,640 sq.m 平方米☑About 約<br>□Gross floor area 總樓面面積 NA sq.m 平方米□About 約                                                                              |
| (c) | Area of Government land included<br>(if any)<br>所包括的政府土地面積(倘有)                                                    | 408sq.m平方米 ☑About 約                                                                                                                                                |

| (d)          | Name and number of the related statutory plan(s)<br>有關法定圖則的名稱及編號    | Approved Ping Shan Outline Zoning Plan No.                                                                                        | S/YL-PS/20                                                     |
|--------------|---------------------------------------------------------------------|-----------------------------------------------------------------------------------------------------------------------------------|----------------------------------------------------------------|
| (e)          | Land use zone(s) involved<br>涉及的土地用途地帶                              | 'Village Type Development' ("V")                                                                                                  |                                                                |
|              |                                                                     | Public vchiclc park                                                                                                               |                                                                |
| (Ĵ)          | Current use(s)<br>現時用途                                              | (If there are any Government, institution or community plan and specify the use and gross floor area)<br>(如有任何政府、概構或社區設施、請在圖則上顯示; |                                                                |
| 4.           | "Current Land Owner" of                                             | Application Site 申請地點的「現行土均                                                                                                       | 也擁有人」                                                          |
| The          | applicant 申請人 -                                                     |                                                                                                                                   |                                                                |
| Ú            | is the sole "current land owner" <sup>4&amp;</sup><br>是唯一的「現行上地擁有人」 | please proceed to Pari 6 and attach documentary proof<br>(請繼續填寫第6部分,並夾附業權證明文件)。                                                   | of ownership).                                                 |
|              | is one of the "current land owners"<br>是其中一名「現行土地擁有人」               | ** (please attach documentary proof of ownership).<br>** (請夾附業權證明文件)。                                                             |                                                                |
| $\checkmark$ | is not a "current land owner" <sup>#</sup><br>並不是「現行土地擁有人」"。        |                                                                                                                                   |                                                                |
|              | The application site is entirely on (<br>申請地點完全位於政府土地上(             | fovernment land (please proceed to Part 6).<br>請繼續填寫第6部分)。                                                                        |                                                                |
| 5.           | Statement on Owner's Con<br>就土地擁有人的同意/通                             |                                                                                                                                   |                                                                |
| (a)          | involves a total of                                                 |                                                                                                                                   |                                                                |
| (b)          | The applicant 申請人 -                                                 |                                                                                                                                   |                                                                |
|              |                                                                     | "current land owner(s)" <sup>#</sup> .                                                                                            |                                                                |
|              | 已取得 名                                                               | 「現行土地擁有人」"的同意。                                                                                                                    |                                                                |
|              | Details of consent of "curren                                       | it land owner(s)" <sup>#</sup> obtained 取得『現行土地擁有人                                                                                | 」"同意的詳情                                                        |
|              | Land Owner(S) Land Reg                                              | per/address of premises as shown in the record of the<br>istry where consent(s) has/have been obtained<br>註冊處記錄已獲得同意的地段號碼/處所地址    | Date of consent obtained<br>(DD/MM/YYYY)<br>取得同意的日期<br>(日/月/年) |
|              |                                                                     |                                                                                                                                   |                                                                |
|              |                                                                     |                                                                                                                                   |                                                                |
|              |                                                                     |                                                                                                                                   |                                                                |
|              | (Please use separate sheets if the                                  | space of any box above is insufficient. 如上列任何方格的2                                                                                 | 上                                                              |