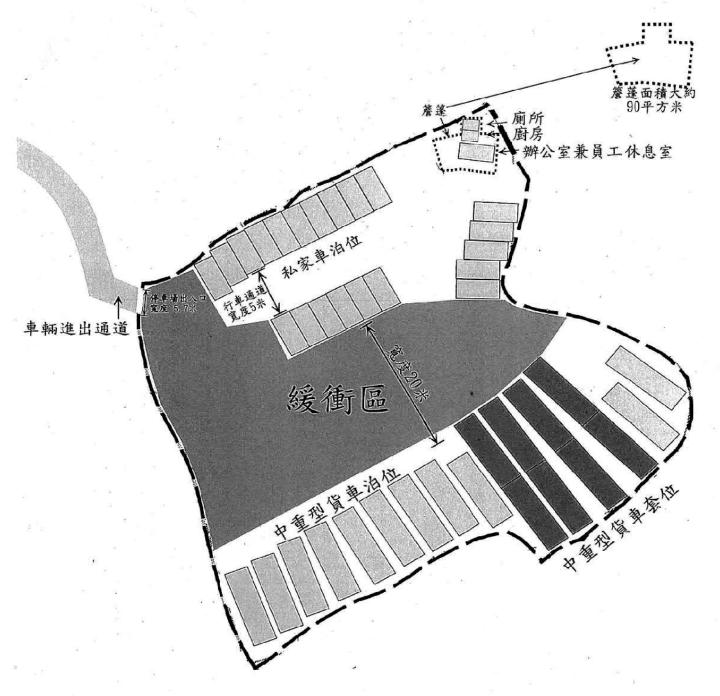

# 車輛泊位配置圖

Parking space allocation plan

2.5\* 私家車或總重量三吨以下之輕型客貨車(俗稱"貨Van")泊位 - 共21個

3.5\* 中重型貨車泊位 - 共11個

8.5\* 中重型貨車套位 - 共4個,每個套位可停泊兩部中重型貨車

(資料來源:申請人於 2.2.2021 呈交的資料) (Source: Applicant's Submission of 2.2.2021) 參考編號 REFERENCE No. A/YL-SK/300

繪圖 DRAWING A-1