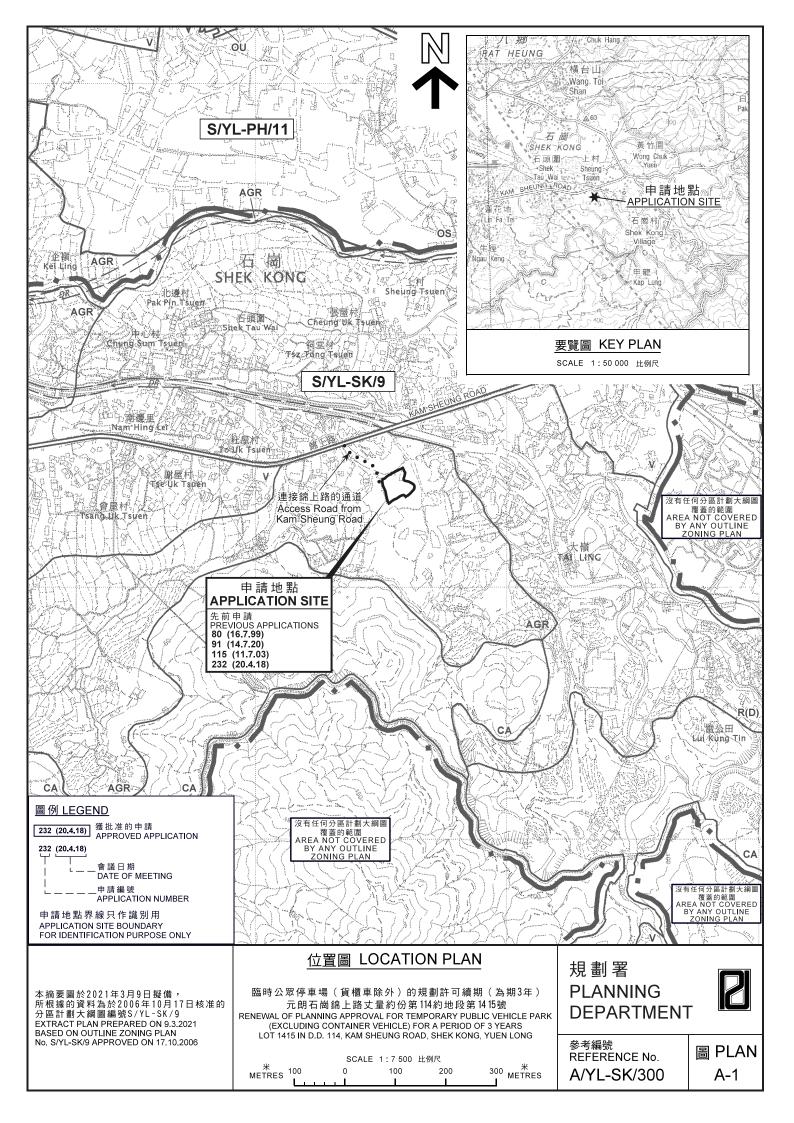

個套位可停泊兩部中重型貨車

(資料來源:申請人於 2.2.2021 呈交的資料) (Source: Applicant's Submission of 2.2.2021) 參考編號 REFERENCE No. A/YL-SK/300

繪圖 DRAWING A-1

### 植樹圖 Tree Planting

種植的樹木數量Amount of trees planted: 12

樹木品種 Tree species: 細葉榕 Chinese Banyan

樹木閒距 Tree spacing : 4米 4 meters

樹木高度 Tree height: 2.8 - 2.9 # 2.8 - 2.9 meters



(資料來源:申請人於 2.2.2021 星交的資料) (Source: Applicant's Submission of 2.2.2021) 參考編號 REFERENCE No. A/YL-SK/300

繪圖 DRAWING A-2

## 消防設施配置圖 Fire facility configuration map

△二氧化碳滅火筒 CO2 Fire Extinguisher x 1 ↑ 乾粉滅火筒 Dry Powder Fire Extinguisher x 2 》滅火沙筒 Fire Fighting Sand Can x 10 逃生指示燈箱 Evacuate indication lamp 11.5米 辦公室兼員工休息室 私家单油位 **美型海**藻型

## 雨水引流圖





U型排水渠橫切面圖

(資料來源:申請人於 2.2.2021 呈交的資料) (Source: Applicant's Submission of 2.2.2021) 參考編號 REFERENCE No. A/YL-SK/300

繪圖 DRAWING A-4







本摘要圖於2021年3月2日擬備,所根據 的資料為地政總署於2020年2月18日拍得 的航攝照片編號 E089064C EXTRACT PLAN PREPARED ON 2.3.2021 BASED ON AERIAL PHOTO No. E089064C TAKEN ON 18.2.2020

BY LANDS DEPARTMENT

#### 航攝照片 AERIAL PHOTO

臨時公眾停車場(貨櫃車除外)的規劃許可續期(為期3年) 元朗石崗錦上路丈量約份第114約地段第1415號 RENEWAL OF PLANNING APPROVAL FOR TEMPORARY PUBLIC VEHICLE PARK

(ENEWAL OF PLANNING APPROVAL FOR TEMPORARY PUBLIC VEHICLE PARY

(EXCLUDING CONTAINER VEHICLE) FOR A PERIOD OF 3 YEARS

LOT 1415 IN D.D. 114, KAM SHEUNG ROAD, SHEK KONG, YUEN LONG

#### 規劃署 PLANNING DEPARTMENT



參考編號 REFERENCE No. A/YL-SK/300

圖 PLAN A-3











申請地點界線只作識別用 APPLICATION SITE BOUNDARY FOR IDENTIFICATION PURPOSE ONLY

本摘要圖於2021年3月9日擬備, 所根據的資料為攝於 2021年2月24日的實地照片 PLAN PREPARED ON 9.3.2021 BASED ON SITE PHOTOS TAKEN ON 24.2.2021

#### 實地照片 SITE PHOTO

臨時公眾停車場(貨櫃車除外