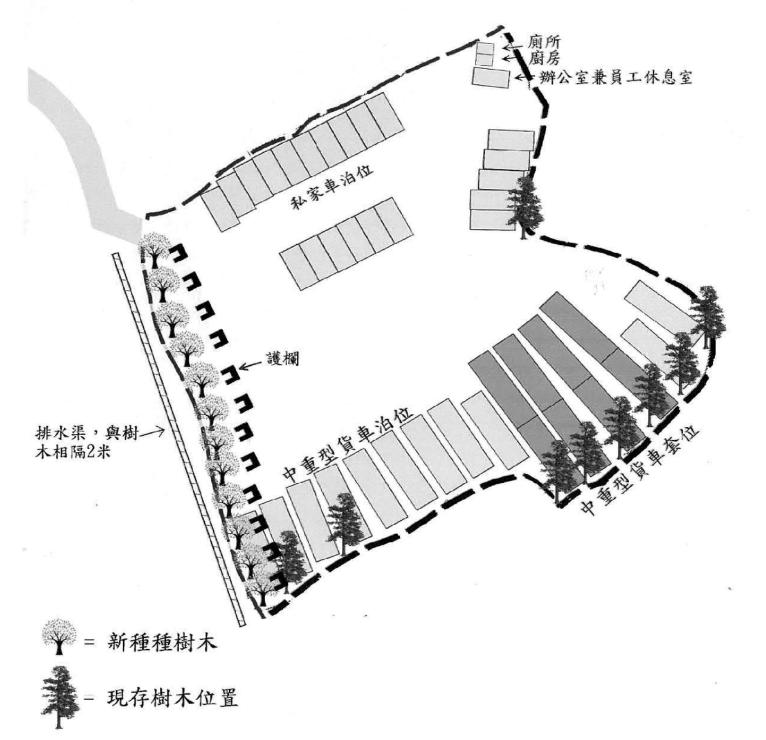

### 植樹圖 Tree Planting

種植的樹木數量Amount of trees planted: 12

樹木品種 Tree species: 細葉榕 Chinese Banyan

樹木閒距 Tree spacing : 4米 4 meters

樹木高度 Tree height: 2.8 - 2.9 # 2.8 - 2.9 meters

(資料來源:申請人於 2.2.2021 星交的資料) (Source: Applicant's Submission of 2.2.2021) 參考編號 REFERENCE No. A/YL-SK/300

繪圖 DRAWING A-2