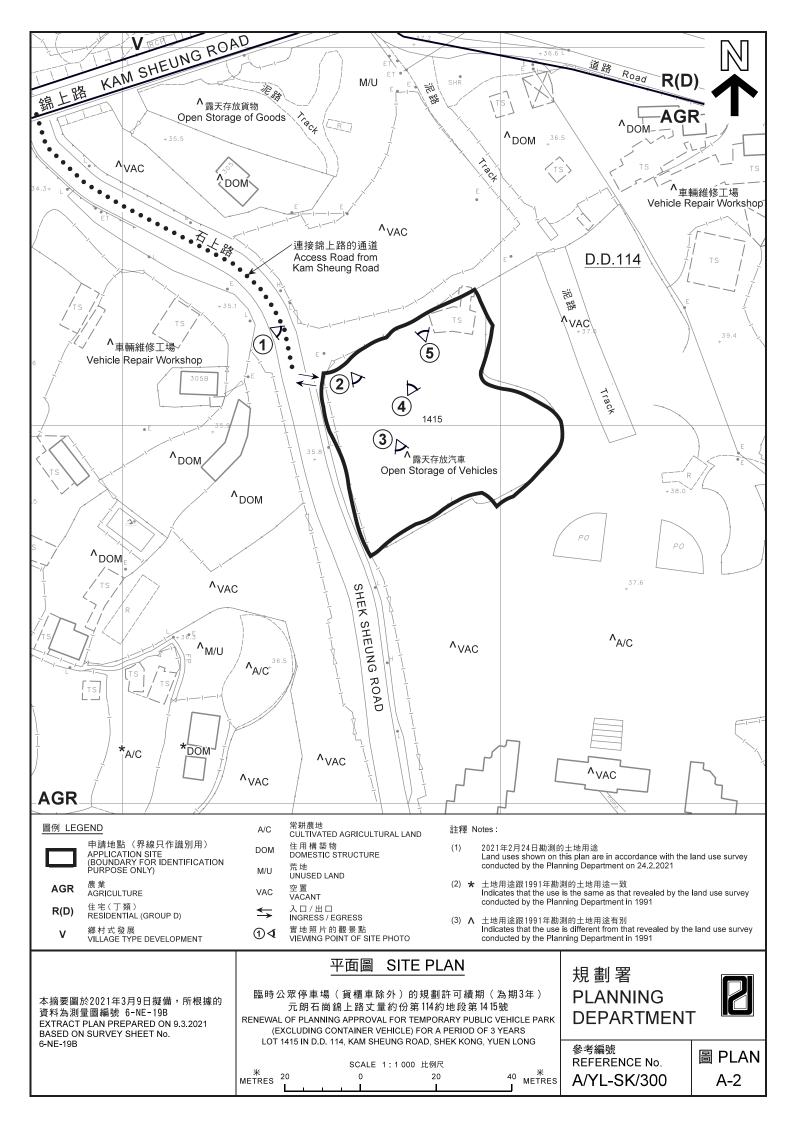

位可停泊兩部中重型貨車

(資料來源:申請人於 2.2.2021 呈交的資料) (Source: Applicant's Submission of 2.2.2021) 參考編號 REFERENCE No. A/YL-SK/300

繪圖 DRAWING A-1

### 植樹圖 Tree Planting

種植的樹木數量Amount of trees planted: 12

樹木品種 Tree species: 細葉榕 Chinese Banyan

樹木閒距 Tree spacing : 4米 4 meters

樹木高度 Tree height: 2.8 - 2.9 # 2.8 - 2.9 meters



(資料來源:申請人於 2.2.2021 星交的資料) (Source: Applicant's Submission of 2.2.2021) 參考編號 REFERENCE No. A/YL-SK/300

繪圖 DRAWING A-2

## 消防設施配置圖 Fire facility configuration map

△二氧化碳滅火筒 CO2 Fire Extinguisher x 1 ↑ 乾粉滅火筒 Dry Powder Fire Extinguisher x 2 》滅火沙筒 Fire Fighting Sand Can x 10 逃生指示燈箱 Evacuate indication lamp 11.5米 辦公室兼員工休息室 私家单油位 **美型海**藻型

## 雨水引流圖





U型排水渠橫切面圖

(資料來源:申請人於 2.2.2021 呈交的資料) (Source: Applicant's Submission of 2.2.2021) 參考編號 REFERENCE No. A/YL-SK/300

繪圖 DRAWING A-4







本摘要圖於2021年3月2日擬備,所根據 的資料為地政總署於2020年2月18日拍得 的航攝照片編號 E089064C EXTRACT PLAN PREPARED ON 2.3.2021 BASED ON AERIAL PHOTO No. E089064C TAKEN ON 18.2.2020

BY LANDS DEPARTMENT

#### 航攝照片 AERIAL PHOTO

臨時公眾停車場(貨櫃車除外)的規劃許可續期(為期3年) 元朗石崗錦上路丈量約份第114約地段第1415號 RENEWAL OF PLANNING APPROVAL FOR TEMPORARY PUBLIC VEHICLE PARK

(ENEWAL OF PLANNING APPROVAL FOR TEMPORARY PUBLIC VEHICLE PARY

(EXCLUDING CONTAINER VEHICLE) FOR A PERIOD OF 3 YEARS

LOT 1415 IN D.D. 114, KAM SHEUNG ROAD, SHEK KONG, YUEN LONG

#### 規劃署 PLANNING DEPARTMENT



參考編號 REFERENCE No. A/YL-SK/300

圖 PLAN A-3











申請地點界線只作識別用 APPLICATION SITE BOUNDARY FOR IDENTIFICATION PURPOSE ONLY

本摘要圖於2021年3月9日擬備, 所根據的資料為攝於 2021年2月24日的實地照片 PLAN PREPARED ON 9.3.2021 BASED ON SITE PHOTOS TAKEN ON 24.2.2021

#### 實地照片 SITE PHOTO

臨時公眾停車場(貨櫃車除外)的