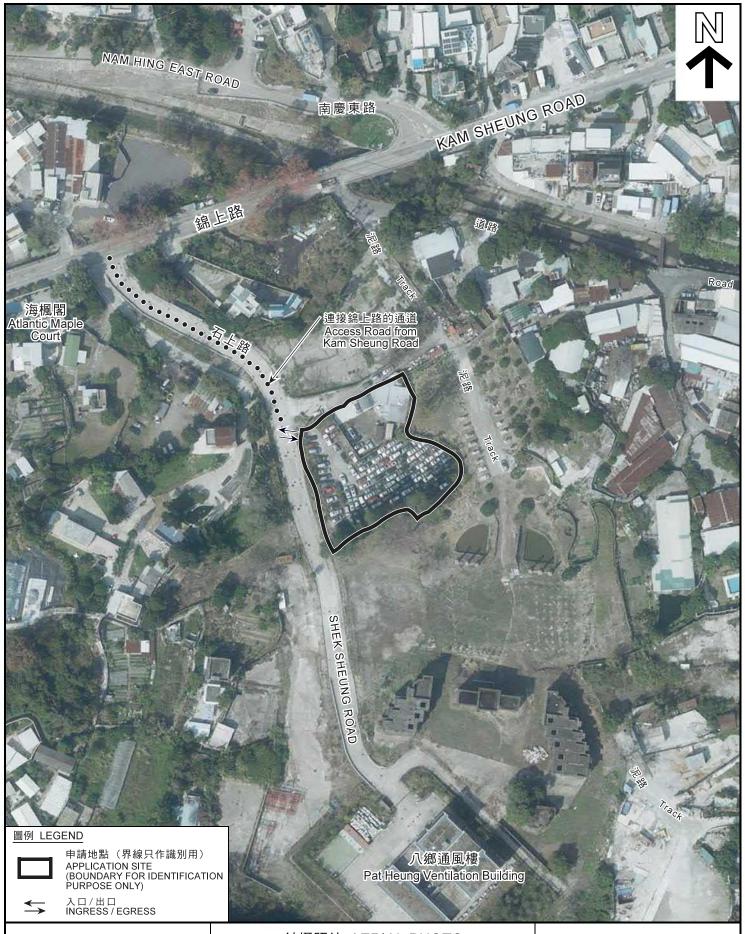

BY LANDS DEPARTMENT

#### 航攝照片 AERIAL PHOTO

臨時公眾停車場(貨櫃車除外)的規劃許可續期(為期3年) 元朗石崗錦上路丈量約份第114約地段第1415號 RENEWAL OF PLANNING APPROVAL FOR TEMPORARY PUBLIC VEHICLE PARK

(ENEWAL OF PLANNING APPROVAL FOR TEMPORARY PUBLIC VEHICLE PARY

(EXCLUDING CONTAINER VEHICLE) FOR A PERIOD OF 3 YEARS

LOT 1415 IN D.D. 114, KAM SHEUNG ROAD, SHEK KONG, YUEN LONG