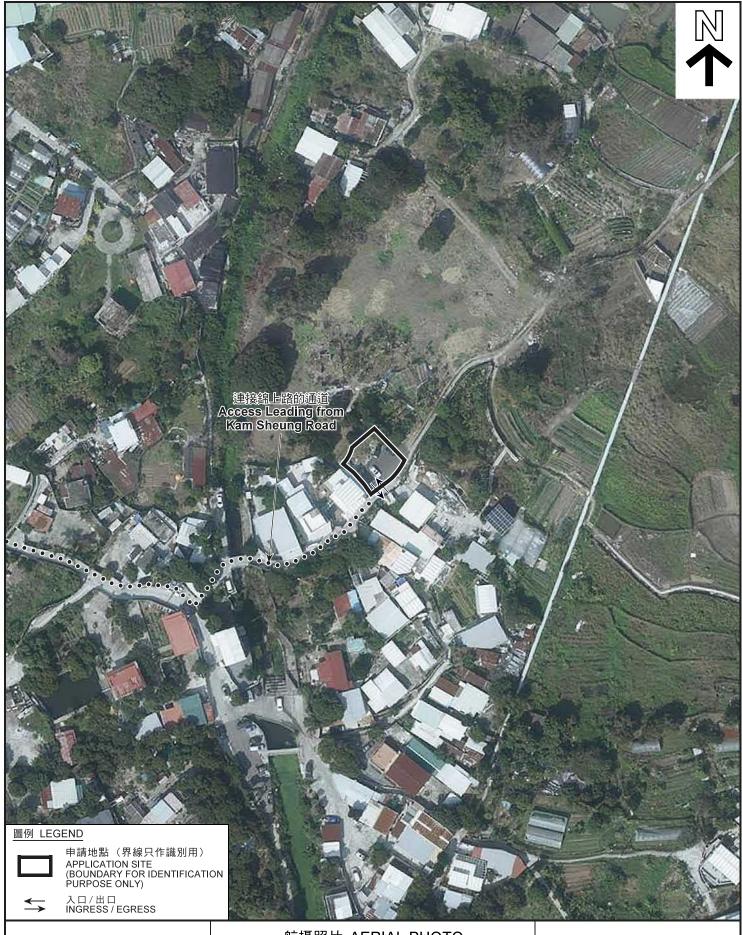

## 航攝照片 AERIAL PHOTO

擬議臨時康體文娛場所(休閒農場)(為期3年) 元朗石崗新村丈量約份第112約地段第1593號(部分) PROPOSED TEMPORARY PLACE OF RECREATION, SPORTS OR CULTURE (HOBBY FARM) FOR A PERIOD OF 3 YEARS LOT 1593 (PART) IN D.D. 112, YUEN KONG SAN TSUEN, SHEK KONG, YUEN LONG

## 規劃署 PLANNING DEPARTMENT

參考編號 REFERENCE No. A/YL-SK/313

圖 PLAN A-3

中請地點 APPLICATION SITE

本摘要圖於2021年8月17日擬備, 所根據的資料為攝於 2021年7月27日的實地照片 PLAN PREPARED ON 17.8.2021 BASED ON SITE PHOTOS TAKEN ON 27.7.2021