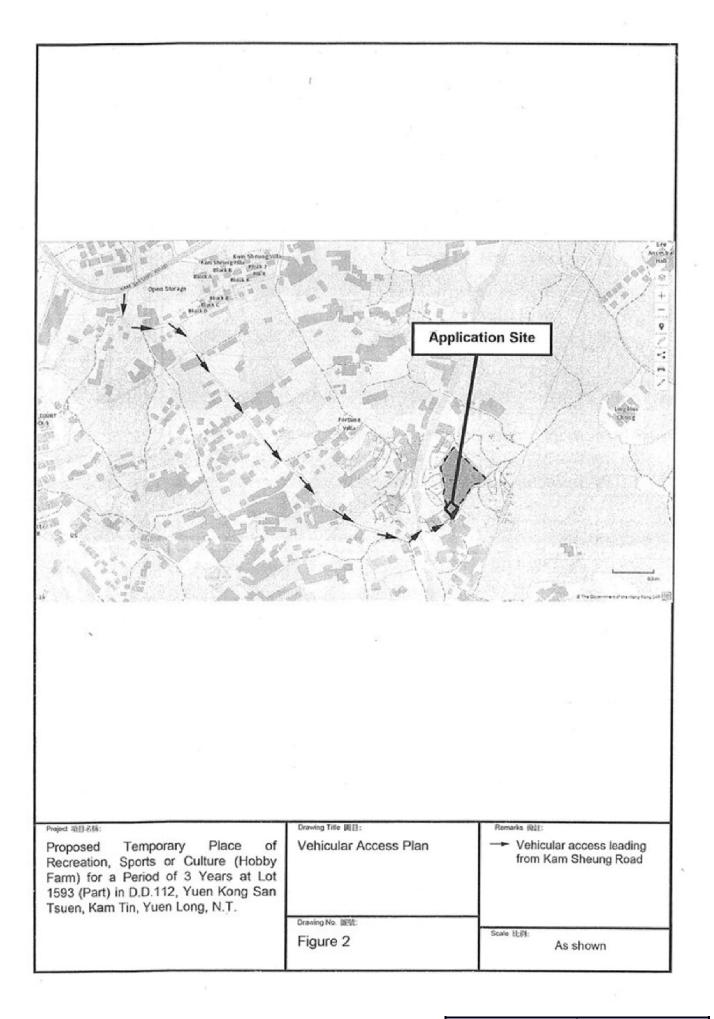

Hobby farm (About 125m²)

Structure 1 Electrcity meter room & Toilet

GFA: Not exceeding 4m<sup>2</sup> Height: Not exceeding 4m, No. of storey: 1

> One 5m x 2.5m / parking space for private car

Structure 2
Rain shelter (about 40m²) &
Storage of farm tools and fertilizer
(About 40m²)

GFA: Not exceeding 80m<sup>2</sup> Height: Not exceeding 4m No. of storey: 1

7m wide Ingress/Egress

Proposed Temporary Place of Recreation, Sports or Culture (Hobby Farm) for a Period of 3 Years at Lot 1593 (Part) in D.D.112, Yuen Kong San Tsuen, Kam Tin, Yuen Long, N.T.