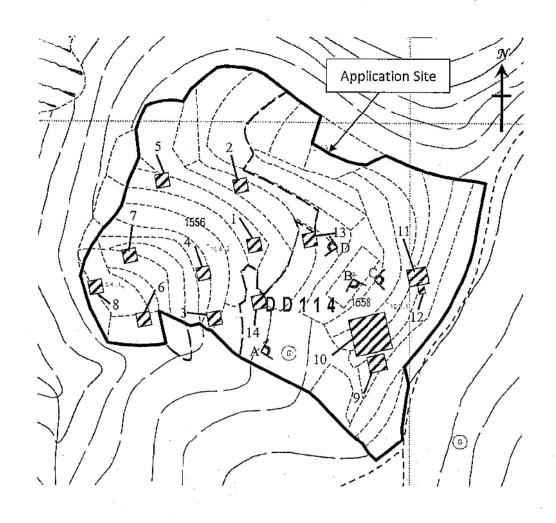

## ✓ Viewing Point of Site Photo

| Fixture No.   | Use                                            | Height<br>(Subject to Detailed<br>Survey) | Occupied Area<br>(in sq.m.) |
|---------------|------------------------------------------------|-------------------------------------------|-----------------------------|
| 1-8 and 13-14 | Wooden Board<br>for Sitting                    | 0.37m (each)                              | 9.6 (each)<br>96 (total)    |
| 9             | Concrete Base with Decoration of Buddha Statue | 2.5m                                      | 17                          |
| 10            | Wooden Board<br>for Sitting                    | 0.5m                                      | 81                          |
| 11            | Wooden Board<br>with Pagoda<br>Feature         | 2m                                        | 21                          |
| 12            | Concrete Base with Plaque                      | 2m                                        | 2.6                         |

Total: 217.6

Site Layout

Figure 4 N.T.S.

D&S

(資料來源:申請人於 17. 2. 2022 呈交的資料) (Source: Applicant's Submission of 17.2.2022) 參考編號 REFERENCE No. A/YL-SK/325

繪圖 DRAWING A-1

(資料來源:申請人於 17.2.2022 呈交的資料) (Source: Applicant's Submission of 17.2.2022) 參考編號 REFERENCE No. A/YL-SK/325