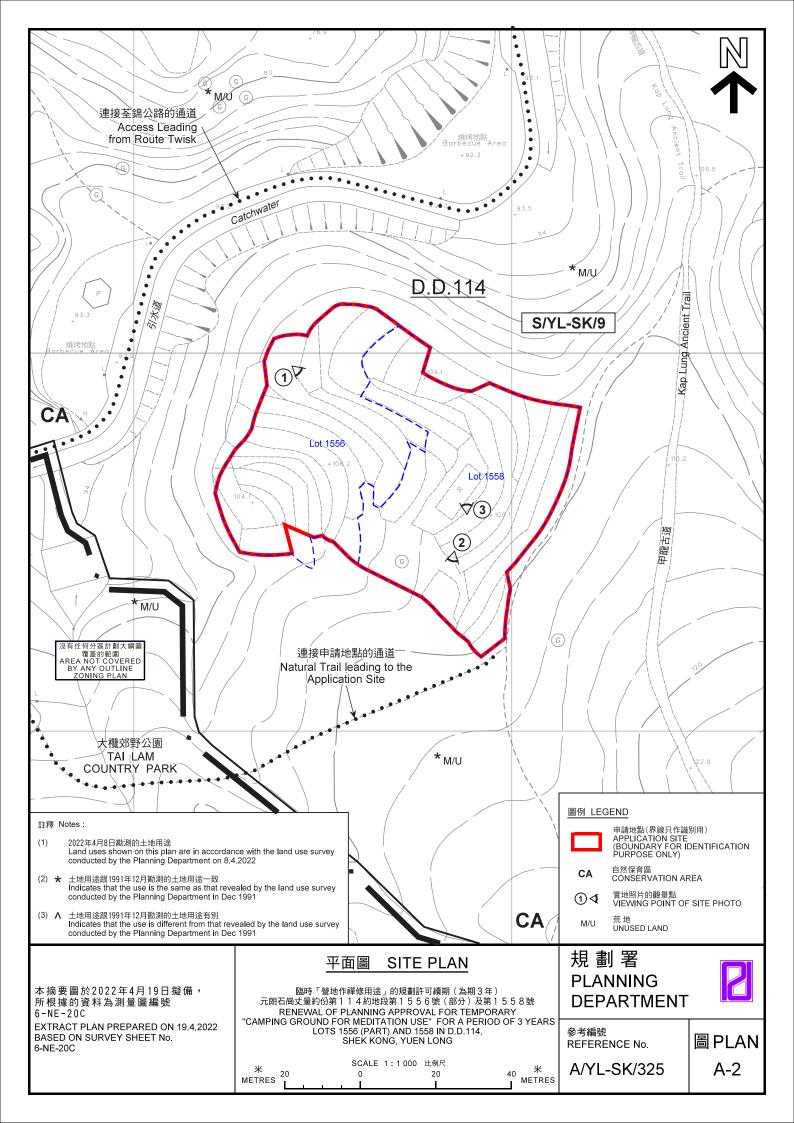

| 2.5m                                      | 17                          |
| 10            | Wooden Board<br>for Sitting                    | 0.5m                                      | 81                          |
| 11            | Wooden Board<br>with Pagoda<br>Feature         | 2m                                        | 21                          |
| 12            | Concrete Base with Plaque                      | 2m                                        | 2.6                         |

Total: 217.6

Site Layout

Figure 4 N.T.S.

D&S

(資料來源:申請人於 17. 2. 2022 呈交的資料) (Source: Applicant's Submission of 17.2.2022) 參考編號 REFERENCE No. A/YL-SK/325

繪圖 DRAWING A-1



(資料來源:申請人於 17.2.2022 呈交的資料) (Source: Applicant's Submission of 17.2.2022) 參考編號 REFERENCE No. A/YL-SK/325

繪圖 DRAWING A-2















連接荃錦公路的通道 Access Leading from Route Twisk

通往申請地點的行人徑 Footpath Leading to the Application Site

本摘要圖於2022年4月19日擬備, 所根據的資料為攝於 2022年4月8日的實地照片 PLAN PREPARED ON 19.4.2022 BASED ON SITE PHOTOS

TAKEN ON 8.4.2022

## 實地照片 SITE PHOTOS

臨時「營地作禪修用途」的規劃許可續期(為期3年) 元朗石崗丈量約份第114約地段第1556號(部分)及第1558號 RENEWAL OF PLANNING APPROVAL FOR TEMPORARY "CAMPING GROUND FOR MEDITATION USE" FOR A PERIOD OF 3 YEARS LOTS 1556 (PART) AND 1558 IN D.D.114, SHEK KONG, YUEN LONG

## 規劃署 PLANNING DEPARTMENT



參考編號 REFERENCE No. A/YL-SK/325

圖PLAN A-4