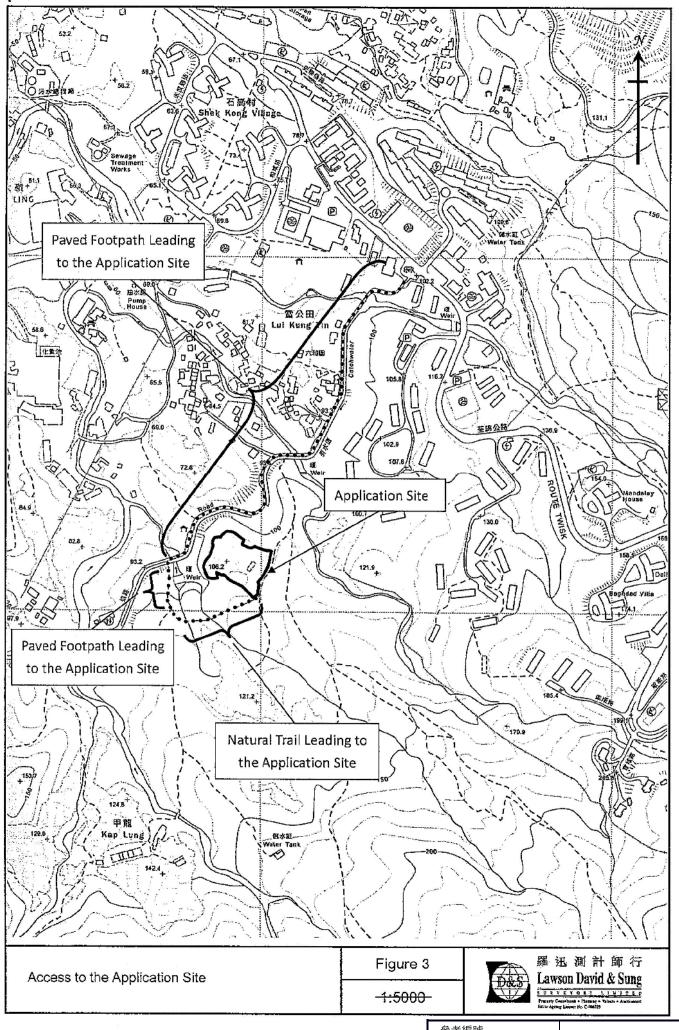

繪圖 DRAWING A-2

連接荃錦公路的通道 Access Leading from Route Twisk

通往申請地點的行人徑 Footpath Leading to the Application Site

本摘要圖於2022年4月19日擬備, 所根據的資料為攝於 2022年4月8日的實地照片 PLAN PREPARED ON 19.4.2022 BASED ON SITE PHOTOS

TAKEN ON 8.4.2022