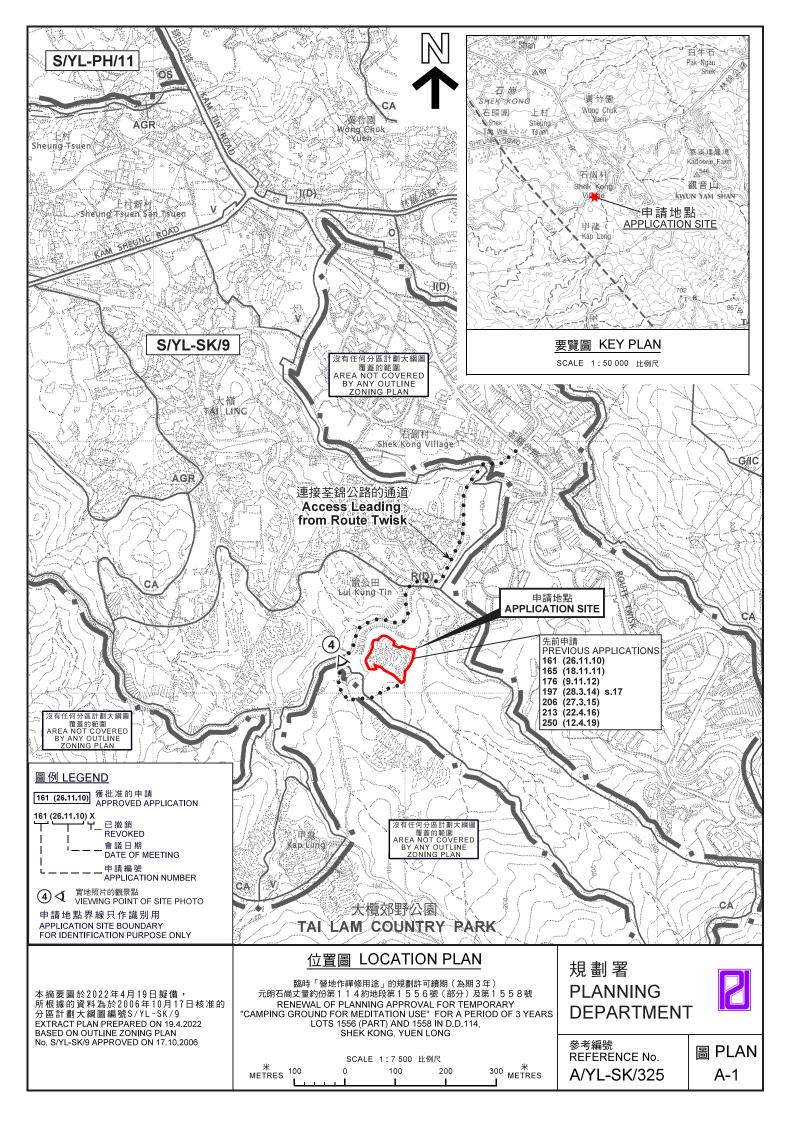

ue | 2.5m                                      | 17                          |
| 10            | Wooden Board<br>for Sitting                    | 0.5m                                      | 81                          |
| 11            | Wooden Board<br>with Pagoda<br>Feature         | 2m                                        | 21                          |
| 12            | Concrete Base with Plaque                      | 2m                                        | 2.6                         |

Total: 217.6

Site Layout

Figure 4 N.T.S.

D&S

(資料來源:申請人於 17. 2. 2022 呈交的資料) (Source: Applicant's Submission of 17.2.2022) 參考編號 REFERENCE No. A/YL-SK/325

繪圖 DRAWING A-1



(資料來源:申請人於 17.2.2022 呈交的資料) (Source: Applicant's Submission of 17.2.2022) 參考編號 REFERENCE No. A/YL-SK/325

繪圖 DRAWING A-2















連接荃錦公路的通道 Access Leading from Route Twisk

通往申請地點的行人徑 Footpath Leading to the Application Site

本摘要圖於2022年4月19日擬備, 所根據的資料為攝於 2022年4月8日的實地照片 PLAN PREPARED ON 19.4.2022 BASED ON SITE PHOTOS

TAKEN ON 8.4.2022

## 實地照片 SITE PHOTOS

臨時「營地作禪修用途」的規劃許可續期(為期3年) 元朗石崗丈量約份第114約地段第1556號(部分)及第1558號 RENEWAL OF PLANNING APPROVAL FOR TEMPORARY "CAMPING GROUND FOR MEDITATION USE" FOR A PERIOD OF 3 YEARS LOTS 1556 (PART) AND 1558 IN D.D.114, SHEK KONG, YUEN LONG

## 規劃署 PLANNING DEPARTMENT



參考編號 REFERENCE No. A/YL-SK/325

圖PLAN A-4