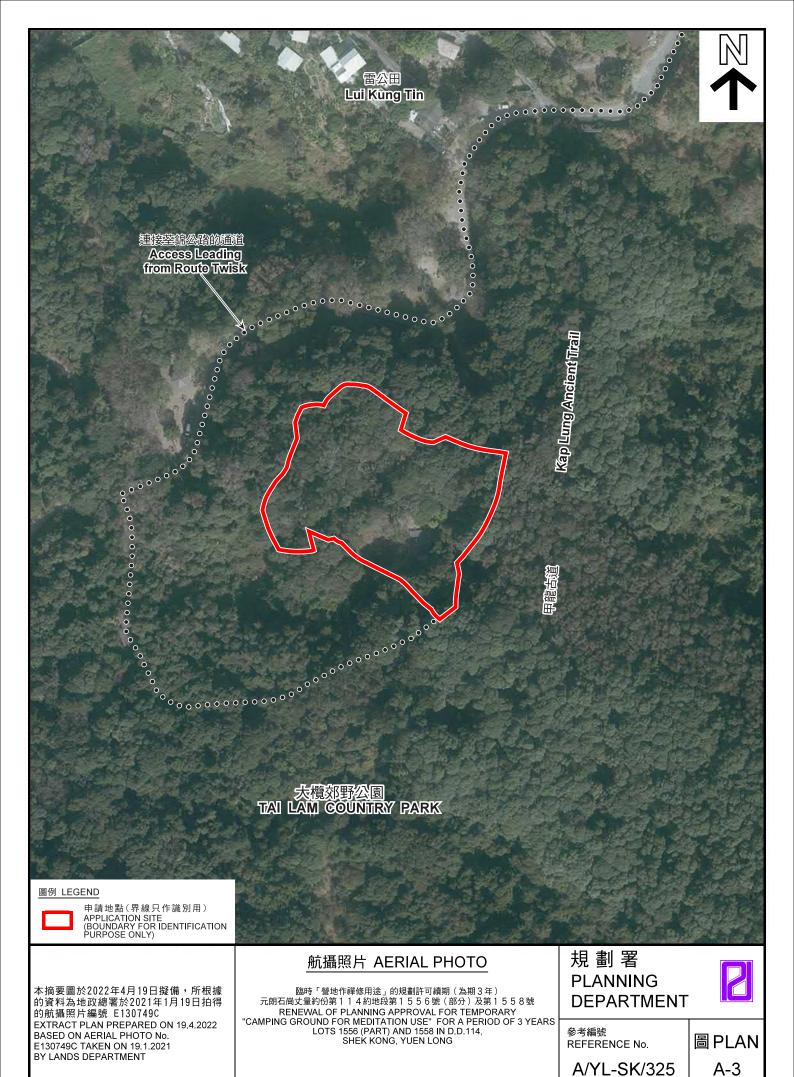

## 實地照片 SITE PHOTOS

臨時「營地作禪修用途」的規劃許可續期(為期3年) 元朗石崗丈量約份第114約地段第1556號(部分)及第1558號 RENEWAL OF PLANNING APPROVAL FOR TEMPORARY "CAMPING GROUND FOR MEDITATION USE" FOR A PERIOD OF 3 YEARS LOTS 1556 (PART) AND 1558 IN D.D.114, SHEK KONG, YUEN LONG