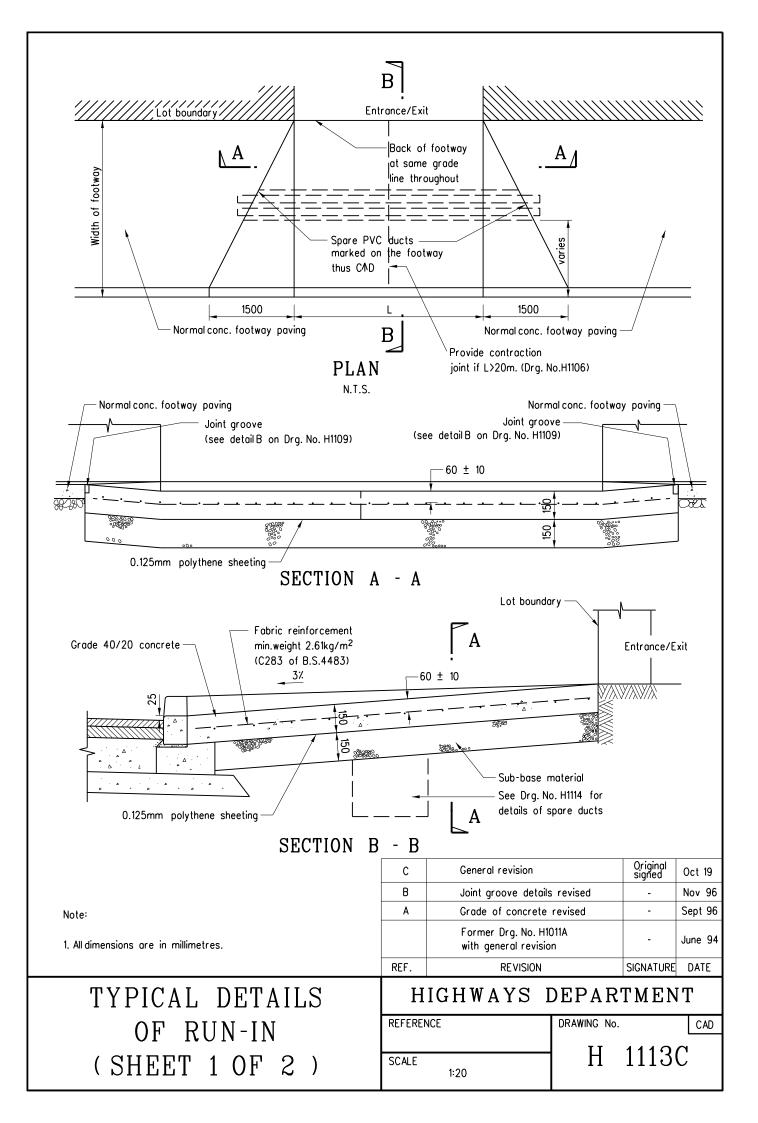

approval should not be construed as an acceptance of any existing building works or UBW on the Site under the BO;

- any temporary shelters or converted containers for office, storage, washroom or other uses are considered as temporary buildings are subject to the control of Part VII of the B(P)R; and
- detailed checking under the BO will be carried out at building plan submission stage;
- (g) to note the comments of the Commissioner for Transport (C for T) that:
  - the Site is connected to the public road network via a section of a local access road which is not managed by Transport Department (TD). The land status of the local access road should be checked with the LandsD. Moreover, the management and maintenance responsibilities of the local access road should be clarified with the relevant lands and maintenance authorities accordingly. Sufficient manoeuvring space shall be provided within the Site. No vehicle is allowed to queue back to or reverse onto / from public road at any time during the planning approval period;
- (h) to note the comments of the Chief Highway Engineer/New Territories West, Highways Department (CHE/NTW, HyD) that:
  - If the proposed access on Kam Sheung Road is approved by TD, the applicant should ensure that a run-in/out is constructed in accordance with the latest version of HyD Standard Drawings no. H1113 and H1114, or H5133, H5134 and H5135, whichever set if appropriate to match with the existing adjacent pavement;
  - HyD shall not be responsible for the maintenance of any access connecting the Site and Kam Sheung Road (i.e. if any on the unallocated and unleased government land area); and
  - adequate drainage measures should be provided to prevent surface water running from the Site to the nearby public roads and drains;
- (i) to note the comments of the Director of Fire Services (D of FS) that:
  - in consideration of the design/nature of the proposed use, FSIs are anticipated to be required. Therefore, the applicant is advised to submit relevant layout plans incorporated with the proposed FSIs to his Department for approval;
  - the applicant is advised on the following: