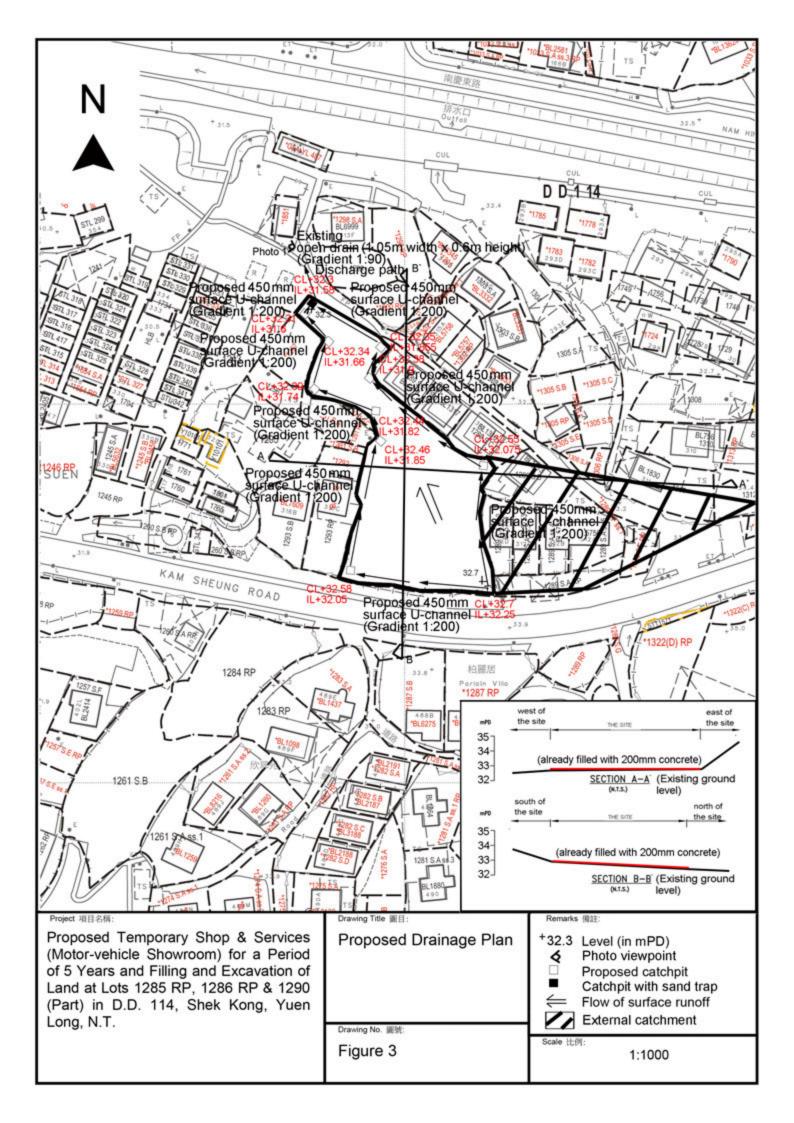

### 2. Drainage

Comments of the Chief Engineer/Mainland North, Drainage Services Department (CE/MN, DSD):

- no objection in principle to the proposed development from the public drainage point of view; and
- should the application be approved, conditions should be stipulated requiring the applicant to implement and maintain the agreed drainage proposal to the satisfaction of the Director of Drainage Services or of the Town Planning Board.

approval should not be construed as an acceptance of any existing building works or UBW on the Site under the BO;

- any temporary shelters or converted containers for office, storage, washroom or other uses are considered as temporary buildings are subject to the control of Part VII of the B(P)R; and
- detailed checking under the BO will be carried out at building plan submission stage;
- (g) to note the comments of the Commissioner for Transport (C for T) that:
  - the Site is connected to the public road network via a section of a local access road which is not managed by Transport Department (TD). The land status of the local access road should be checked with the LandsD. Moreover, the management and maintenance responsibilities of the local access road should be clarified with the relevant lands and maintenance authorities accordingly. Sufficient manoeuvring space shall be provided within the Site. No vehicle is allowed to queue back to or reverse onto / from public road at any time during the planning approval period;
- (h) to note the comments of the Chief Highway Engineer/New Territories West, Highways Department (CHE/NTW, HyD) that:
  - If the proposed access on Kam Sheung Road is approved by TD, the applicant should ensure that a run-in/out is constructed in accordance with the latest version of HyD Standard Drawings no. H1113 and H1114, or H5133, H5134 and H5135, whichever set if appropriate to match with the existing adjacent pavement;
  - HyD shall not be responsible for the maintenance of any access connecting the Site and Kam Sheung Road (i.e. if any on the unallocated and unleased government land area); and
  - adequate drainage measures should be provided to prevent surface water running from the Site to the nearby public roads and drains;
- (i) to note the comments of the Director of Fire Services (D of FS) that:
  - in consideration of the design/nature of the proposed use, FSIs are anticipated to be required. Therefore, the applicant is advised to submit relevant layout plans incorporated with the proposed FSIs to his Department for approval;
  - the applicant is advised on the following: