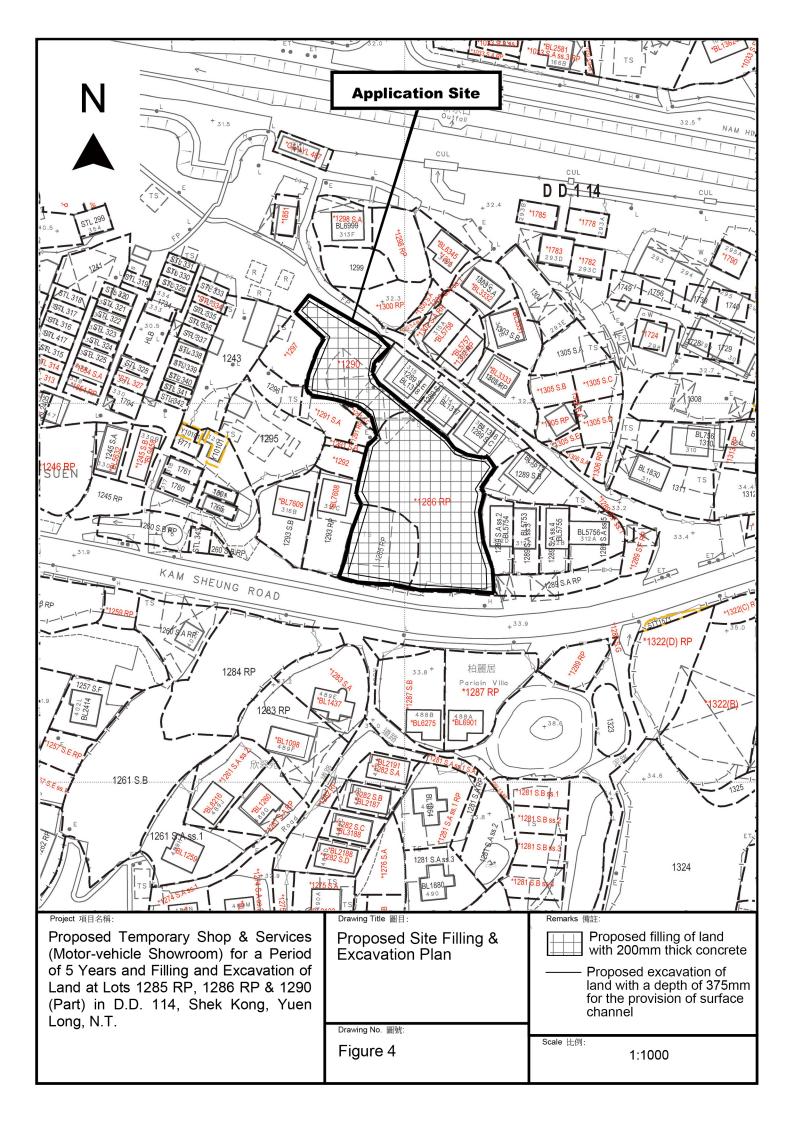

A/YL-SK/364 Lots 1285 RP, 1286 RP and 1290 (Part) in D.D. 114, To Uk Tsuen, Kam Sheung Road, Shek Kong Site area: About 2,050m<sup>2</sup> Zoning: "VTD" Applied Use: Motor Vehicle Showroom / 5 Vehicle Parking / **5 Years** 