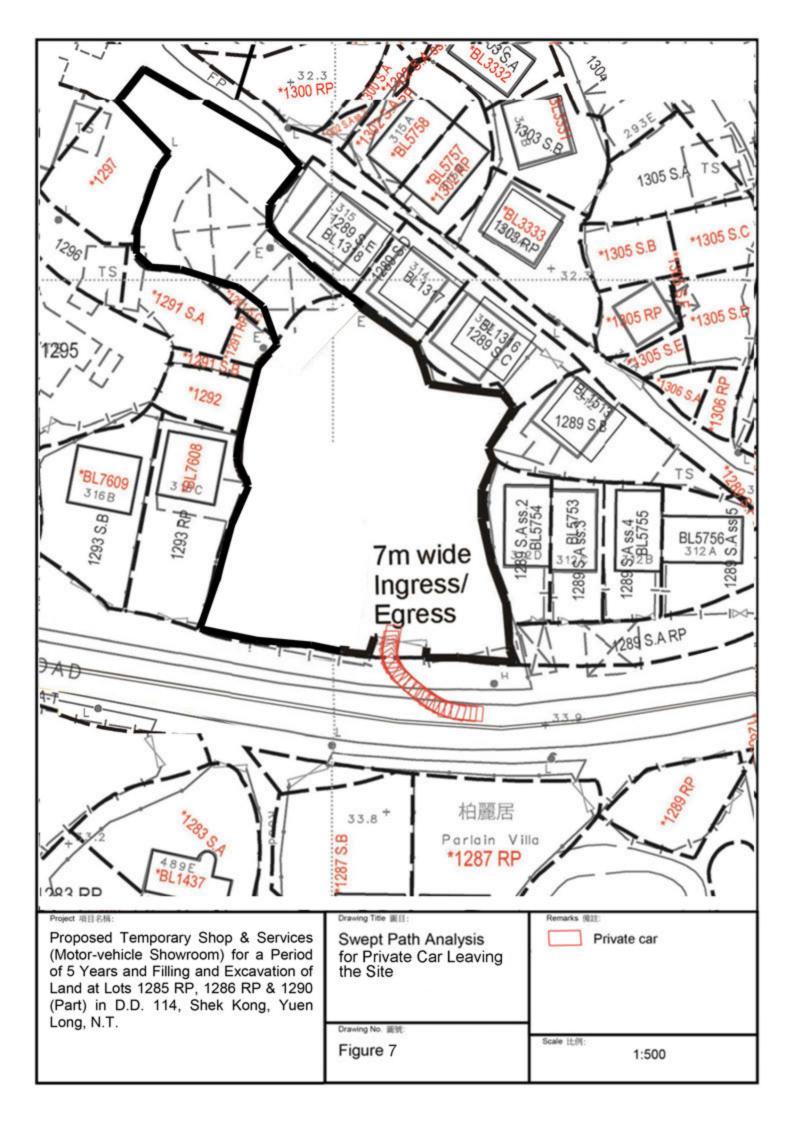

approval should not be construed as an acceptance of any existing building works or UBW on the Site under the BO;

- any temporary shelters or converted containers for office, storage, washroom or other uses are considered as temporary buildings are subject to the control of Part VII of the B(P)R; and
- detailed checking under the BO will be carried out at building plan submission stage;
- (g) to note the comments of the Commissioner for Transport (C for T) that:
  - the Site is connected to the public road network via a section of a local access road which is not managed by Transport Department (TD). The land status of the local access road should be checked with the LandsD. Moreover, the management and maintenance responsibilities of the local access road should be clarified with the relevant lands and maintenance authorities accordingly. Sufficient manoeuvring space shall be provided within the Site. No vehicle is allowed to queue back to or reverse onto / from public road at any time during the planning approval period;
- (h) to note the comments of the Chief Highway Engineer/New Territories West, Highways Department (CHE/NTW, HyD) that:
  - If the proposed access on Kam Sheung Road is approved by TD, the applicant should ensure that a run-in/out is constructed in accordance with the latest version of HyD Standard Drawings no. H1113 and H1114, or H5133, H5134 and H5135, whichever set if appropriate to match with the existing adjacent pavement;
  - HyD shall not be responsible for the maintenance of any access connecting the Site and Kam Sheung Road (i.e. if any on the unallocated and unleased government land area); and
  - adequate drainage measures should be provided to prevent surface water running from the Site to the nearby public roads and drains;
- (i) to note the comments of the Director of Fire Services (D of FS) that:
  - in consideration of the design/nature of the proposed use, FSIs are anticipated to be required. Therefore, the applicant is advised to submit relevant layout plans incorporated with the proposed FSIs to his Department for approval;
  - the applicant is advised on the following: