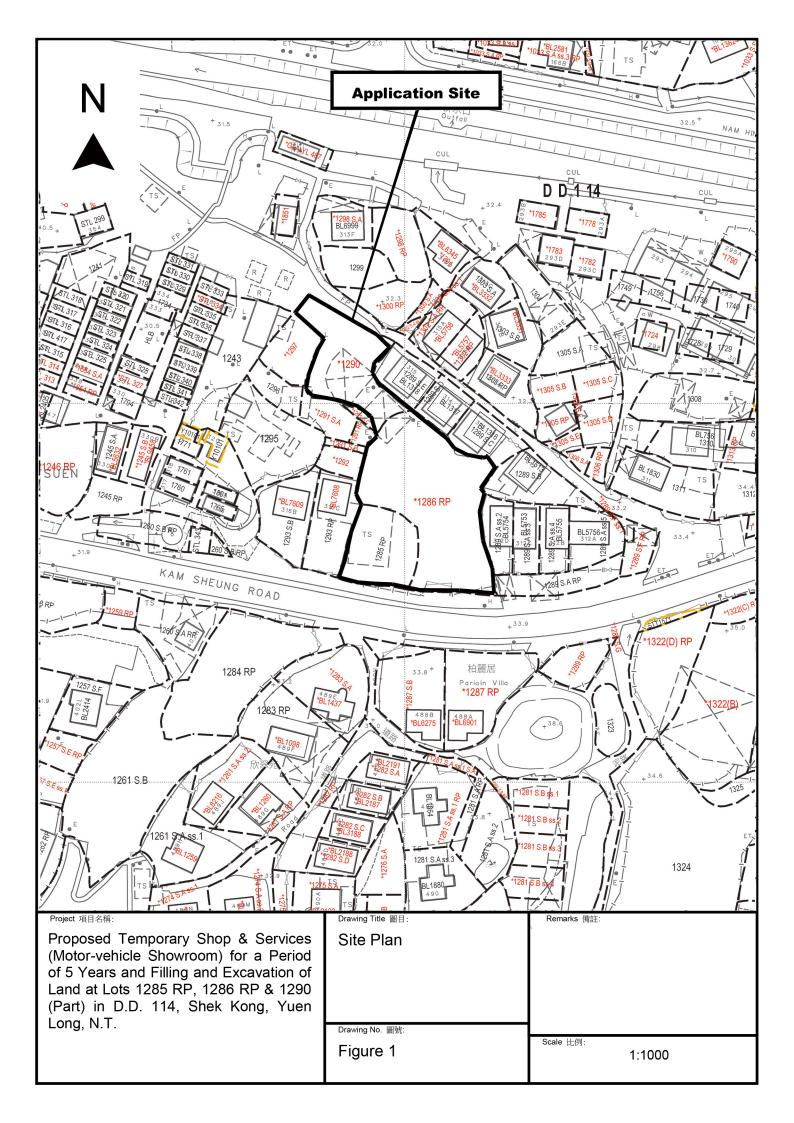

A/YL-SK/364 Lots 1285 RP, 1286 RP and 1290 (Part) in D.D. 114, To Uk Tsuen, Kam Sheung Road, Shek Kong Site area: About 2,050m<sup>2</sup> Zoning: "VTD" Applied Use: Motor Vehicle Showroom / 5 Vehicle Parking / **5 Years** 