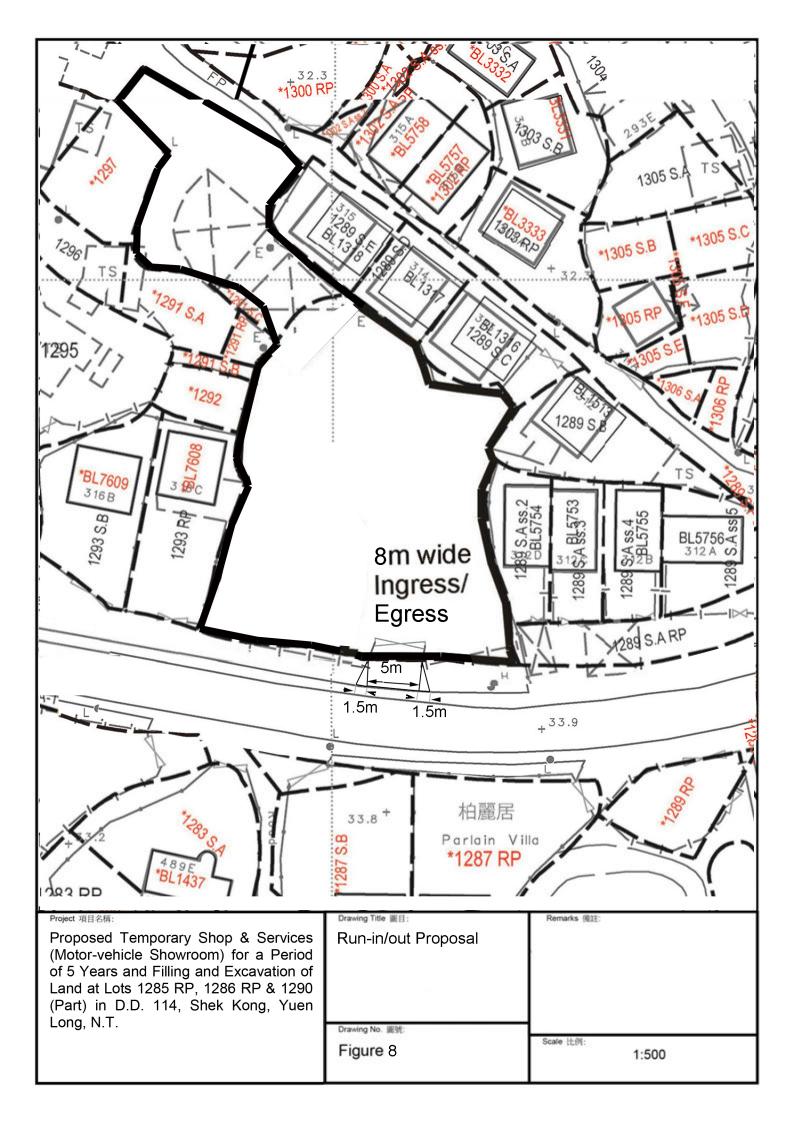

approval should not be construed as an acceptance of any existing building works or UBW on the Site under the BO;

- any temporary shelters or converted containers for office, storage, washroom or other uses are considered as temporary buildings are subject to the control of Part VII of the B(P)R; and
- detailed checking under the BO will be carried out at building plan submission stage;
- (g) to note the comments of the Commissioner for Transport (C for T) that:
  - the Site is connected to the public road network via a section of a local access road which is not managed by Transport Department (TD). The land status of the local access road should be checked with the LandsD. Moreover, the management and maintenance responsibilities of the local access road should be clarified with the relevant lands and maintenance authorities accordingly. Sufficient manoeuvring space shall be provided within the Site. No vehicle is allowed to queue back to or reverse onto / from public road at any time during the planning approval period;
- (h) to note the comments of the Chief Highway Engineer/New Territories West, Highways Department (CHE/NTW, HyD) that:
  - If the proposed access on Kam Sheung Road is approved by TD, the applicant should ensure that a run-in/out is constructed in accordance with the latest version of HyD Standard Drawings no. H1113 and H1114, or H5133, H5134 and H5135, whichever set if appropriate to match with the existing adjacent pavement;
  - HyD shall not be responsible for the maintenance of any access connecting the Site and Kam Sheung Road (i.e. if any on the unallocated and unleased government land area); and
  - adequate drainage measures should be provided to prevent surface water running from the Site to the nearby public roads and drains;
- (i) to note the comments of the Director of Fire Services (D of FS) that:
  - in consideration of the design/nature of the proposed use, FSIs are anticipated to be required. Therefore, the applicant is advised to submit relevant layout plans incorporated with the proposed FSIs to his Department for approval;
  - the applicant is advised on the following: