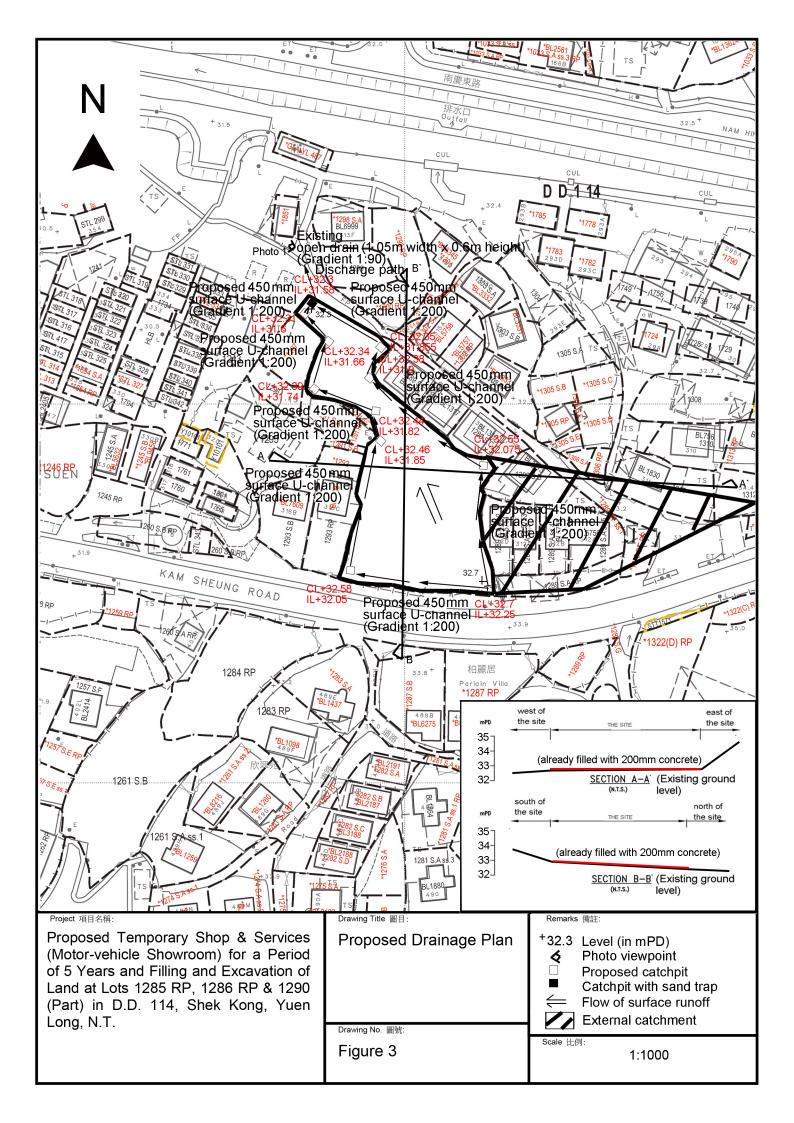

### 2. Drainage

Comments of the Chief Engineer/Mainland North, Drainage Services Department (CE/MN, DSD):

- no objection in principle to the proposed development from the public drainage point of view; and
- should the application be approved, conditions should be stipulated requiring the applicant to implement and maintain the agreed drainage proposal to the satisfaction of the Director of Drainage Services or of the Town Planning Board.