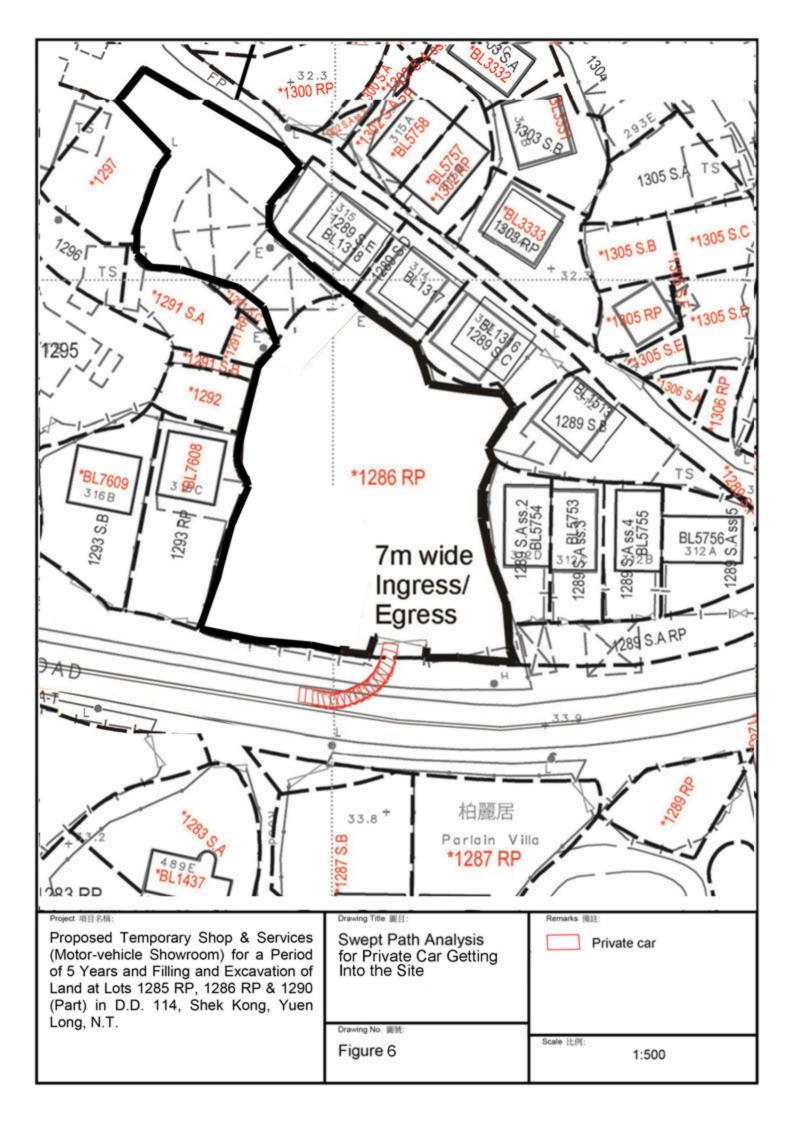

approval should not be construed as an acceptance of any existing building works or UBW on the Site under the BO;

- any temporary shelters or converted containers for office, storage, washroom or other uses are considered as temporary buildings are subject to the control of Part VII of the B(P)R; and
- detailed checking under the BO will be carried out at building plan submission stage;
- (g) to note the comments of the Commissioner for Transport (C for T) that:
  - the Site is connected to the public road network via a section of a local access road which is not managed by Transport Department (TD). The land status of the local access road should be checked with the LandsD. Moreover, the management and maintenance responsibilities of the local access road should be clarified with the relevant lands and maintenance authorities accordingly. Sufficient manoeuvring space shall be provided within the Site. No vehicle is allowed to queue back to or reverse onto / from public road at any time during the planning approval period;
- (h) to note the comments of the Chief Highway Engineer/New Territories West, Highways Department (CHE/NTW, HyD) that:
  - If the proposed access on Kam Sheung Road is approved by TD, the applicant should ensure that a run-in/out is constructed in accordance with the latest version of HyD Standard Drawings no. H1113 and H1114, or H5133, H5134 and H5135, whichever set if appropriate to match with the existing adjacent pavement;
  - HyD shall not be responsible for the maintenance of any access connecting the Site and Kam Sheung Road (i.e. if any on the unallocated and unleased government land area); and
  - adequate drainage measures should be provided to prevent surface water running from the Site to the nearby public roads and drains;
- (i) to note the comments of the Director of Fire Services (D of FS) that:
  - in consideration of the design/nature of the proposed use, FSIs are anticipated to be required. Therefore, the applicant is advised to submit relevant layout plans incorporated with the proposed FSIs to his Department for approval;
  - the applicant is advised on the following: