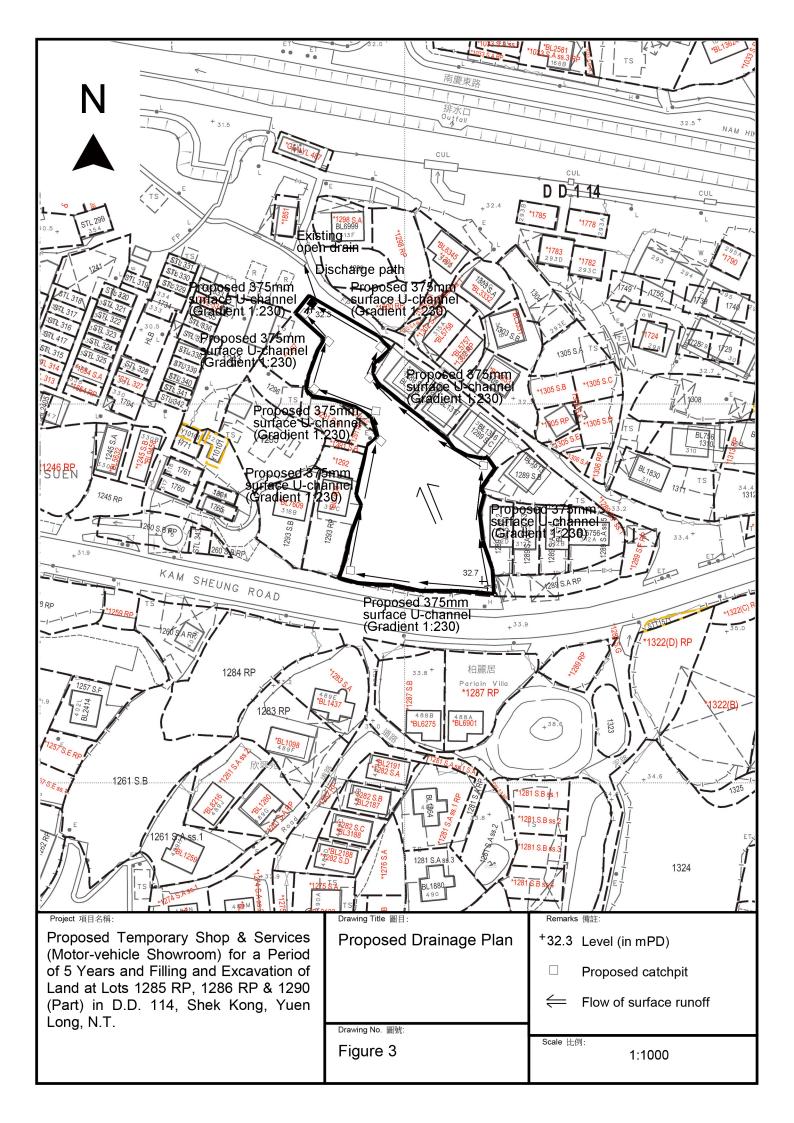

### 2. Drainage

Comments of the Chief Engineer/Mainland North, Drainage Services Department (CE/MN, DSD):

- no objection in principle to the proposed development from the public drainage point of view; and
- should the application be approved, conditions should be stipulated requiring the applicant to implement and maintain the agreed drainage proposal to the satisfaction of the Director of Drainage Services or of the Town Planning Board.