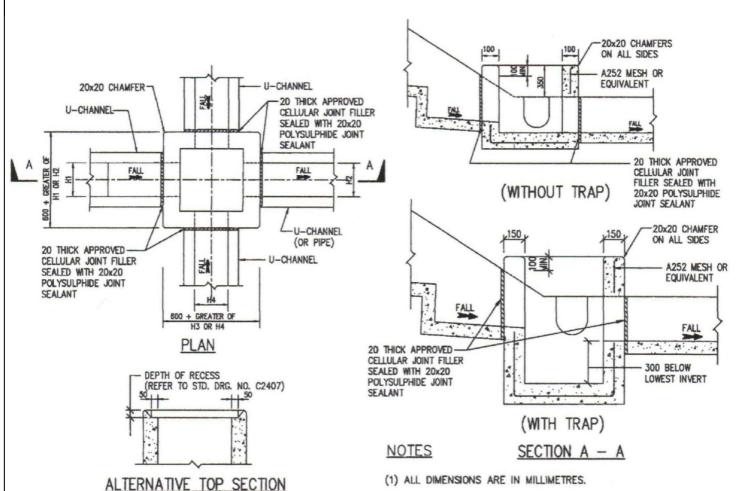

- detailed checking under the BO will be carried out at building plan submission stage;
- (e) to note the comments of the Commissioner for Transport (C for T) that:
  - the Sites are connected to the public road network via a section of a local access road which is not managed by Transport Department (TD). The land status of the local access road should be checked with the LandsD. Moreover, the management and maintenance responsibilities of the local access road should be clarified with the relevant lands and maintenance authorities accordingly;
- (f) to note the comments of the Chief Highway Engineer/New Territories West, Highways Department (CHE/NTW, HyD) that:
  - it is noted that the Sites are accessible from Kam Sheung Road by walking and are not vehicular accessible. The application is approved on the understanding that there is and will be no vehicular access to/ from the Sites;
  - HyD shall not be responsible for the maintenance of any access connecting the application sites and Kam Sheung Road; and
  - adequate drainage measures should be provided to prevent surface water running from the application site to the nearby public roads and drains;
- (g) to note the comment of the Chief Engineer/Mainland North, Drainage Services Department (CE/MN, DSD) that:
  - with regard to the submitted drainage proposal, he has the following comments:
  - (i) please review and show the catchment areas in the submission;
  - (ii) U-channel has not been provide at the northern side of the Lot No. 785 S.A. Please demonstrate how the overland flow from the above area of the Site could be properly intercepted and discharged;
  - (iii) the C.L and I.L of U-channels starting points should be given;
  - (iv) for ease of reference, please include a drainage schedule in the submission;
  - (v) please indicate clearly the fill alignment of the existing 350mm U-channel from the application sites all the way down to the ultimate discharge point (e.g. a well-established stream course / public drainage system);
  - (vi) please demonstrate with hydraulic calculation to justify that the existing 350 Uchannel is able to cater for the additional runoff discharged from the concerned catchment areas;

- (vii) according to the proposed U-channel showed in the cross sections, please ensure that the proposed and as-constructed development would not obstruct any overland flow from Lot Nos. 781 and 782;
- (viii) please confirm whether walls or hoarding are erected or laid along the site boundary and advise the size of opening and distant between the opening in the submission;
- (ix) please show walls in cross sections, as necessary;
- (x) rainfall intensity of 343.74mm/hr is adopted for the calculation, please show the calculation details in the submission;
- (xi) the I.L. of CP9 is incorrect. Please check and revise;
- (xii) the gradients of U-channels between CP1 to CP3 are incorrect. Please check and revise:
- (xiii) please take into account of the rainfall increase due to climate change, as stipulated in Stormwater Drainage Manual Corrigendum No. 1/2022 for the design calculation;
- (xiv) updated storm constants as stipulated in the Stormwater Drainage Manual Corrigendum No. 1/2024 (25 March 2024) should be used for the calculation; and
- (xv) please provide connection details of proposed U-channel at discharge point. Cross section showing all C.L. and I.L and bottom level details are required;
- (h) to note the comments of the Director of Fire Services (D of FS) that:
  - with regard to the submitted Fire Services Installations (FSIs) proposal, he has the following comments:
  - (i) The standards and specification of the proposed emergency lighting shall be revised to 'BS 5266-1:2016, BS EN 1838:2013 and the FSD Circular Letter No. 4/2021'; and
  - (ii) The standards and specification of the proposed directional and exit signs shall be provided in accordance with BS 5266-1:2016 and the FSD Circular Letter No. 5/2008;
  - the applicant is reminded that if the proposed structures are required to comply with the Buildings Ordinance (Cap. 123), detailed fire services requirements will be formulated upon receipt of formal submission of general building plans;