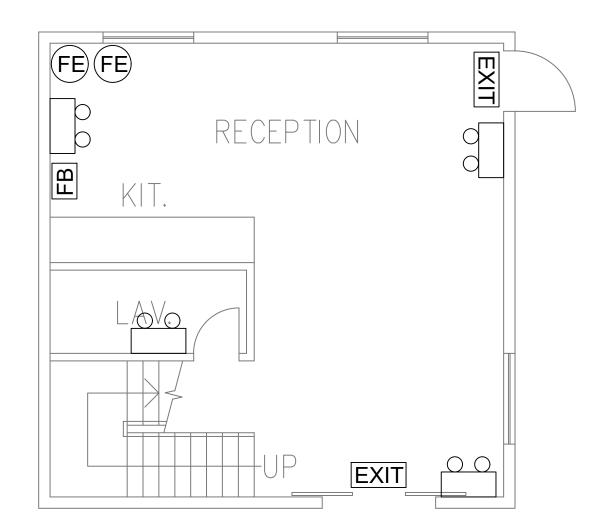

| (i) For Type (i) applicat                                             | ion 供第(i)      | 類申請              |                                       | <del></del> |       |                                       |  |
|-----------------------------------------------------------------------|----------------|------------------|---------------------------------------|-------------|-------|---------------------------------------|--|
| (a) Total floor area<br>involved<br>涉及的總樓面面積                          |                |                  |                                       | sq.m        | ı 平方洲 | <del>&lt;</del>                       |  |
| (b) Proposed<br>use(s)/development<br>擬議用途/發展                         | the use and g  | ross floor area) | nstitution or community<br>設施,請在圖則上顯示 | •           |       | ıstrate on plan and specify<br>恖樓面面積) |  |
| (c) Number of storeys involved<br>涉及層數                                |                |                  | Number of units inv<br>涉及單位數目         | olved       |       |                                       |  |
|                                                                       | Domestic p     | art 住用部分 .       |                                       | sq.m म्     | ☑方米   | □About 約                              |  |
| (d) Proposed floor area<br>擬議樓面面積                                     | Non-domes      | tic part 非住用語    | 部分                                    | sq.m 픽      | 2方米   | □About約                               |  |
|                                                                       | Total 總計       | •••••            |                                       | sq.m 🎞      | Z方米   | □About 約                              |  |
| (e) Proposed uses of different                                        | Floor(s)<br>樓層 |                  |                                       |             |       | Proposed use(s) 擬議用途                  |  |
| floors (if applicable)<br>不同樓層的擬議用途(如適                                |                |                  |                                       |             |       |                                       |  |
| 用) (Please use separate sheets if the space provided is insufficient) |                |                  |                                       |             |       |                                       |  |
| (如所提供的空間不足,諧另頁說<br>明)                                                 |                |                  |                                       |             |       |                                       |  |