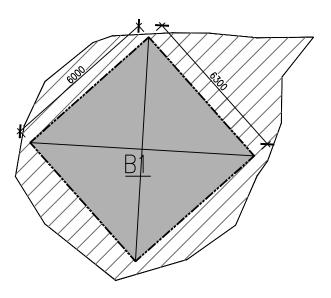

R-riches Property Consultants Limited 盈卓物業顧問有限公司

Application Site 申請地點 3. Lots 783, 785 S.A and 785 RP in D.D. 114, Sheung Tsuen, Shek address / location / Full demarcation district and lot Kong, Yuen Long, New Territories number (if applicable) 詳細地址/地點/丈量約份及 地段號碼(如適用) Site area and/or gross floor area 240 sq.m 平方米☑About 約 ☑Site area 地盤面積 involved 涉及的地盤面積及/或總樓面面 ☑Gross floor area 總樓面面積 244 sq.m 平方米☑About 約 Area of Government land included (if any) N/A sq.m 平方米 □About 約 所包括的政府土地面積(倘有)