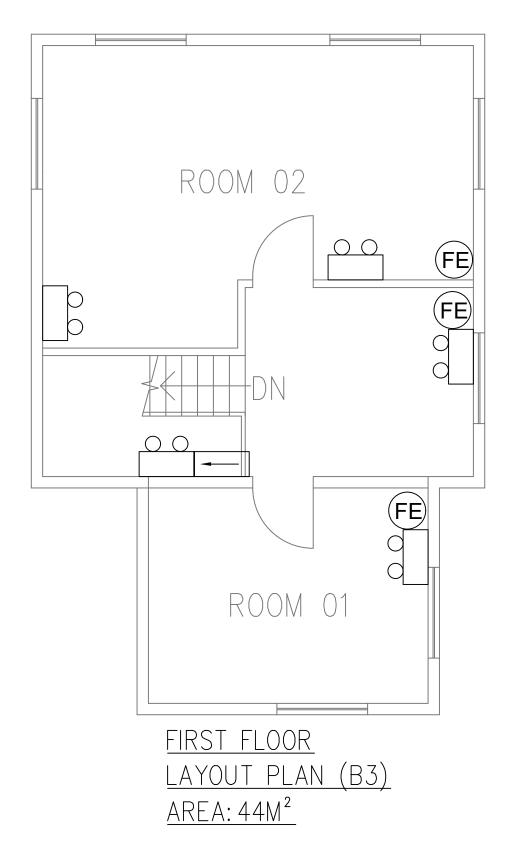

| (iv) <u>F</u>  | or Type (iv) applica                                                                                                                                                                                    | tion #    | 第(iv)類        | 自讀            | e e s<br>1 Jak  |             |                                                |             |                 |
|----------------|---------------------------------------------------------------------------------------------------------------------------------------------------------------------------------------------------------|-----------|---------------|---------------|-----------------|-------------|------------------------------------------------|-------------|-----------------|
| 1              | Please specify the pro<br>proposed use/develop<br>請列明擬議略為放寬的                                                                                                                                            | ment an   | d develop     | ment pa       | rticula         | rs in part  | (v) below –                                    | , <u> </u>  | so fill in the  |
|                | Plot ratio restriction<br>地積比率限制                                                                                                                                                                        |           |               |               |                 |             |                                                | <del></del> |                 |
|                | Gross floor area restric<br>總樓面面積限制                                                                                                                                                                     | tion      | From 由        | ••••••        | .sq. m          | 平方米 to ]    | 至sq.:                                          | m 平方米       | <del>(</del>    |
|                | Site coverage restrictio<br>上蓋面積限制                                                                                                                                                                      | n         | From 由        |               | •••••           | % to 至 .    | •••••                                          | . %         |                 |
|                | Building height restriction 建築物高度限制                                                                                                                                                                     |           |               |               |                 | , —         | ***************************************        | ·           |                 |
|                |                                                                                                                                                                                                         |           | From 由        |               | • • • • • • • • | mPD 米 (主    | 上水平基準上) to 3                                   | 至           |                 |
|                |                                                                                                                                                                                                         |           |               |               |                 | mPD米 (      | 主水平基準上)                                        |             |                 |
|                |                                                                                                                                                                                                         |           | From 由        |               |                 | storeys 層 t | o至                                             | storey      | rs 層            |
|                | Non-building area restr<br>非建築用地限制                                                                                                                                                                      | iction    | From 由        |               | • • • • • • •   | m to至:      |                                                | . m         |                 |
|                | Others (please specify)<br>其他(請註明)                                                                                                                                                                      |           | ••••••        | ••••••        |                 |             |                                                |             |                 |
|                |                                                                                                                                                                                                         |           |               |               |                 | N           |                                                |             |                 |
| (v) <u>F</u>   | or Type (v) applicati                                                                                                                                                                                   | on #      | <b>答(v)類申</b> | 讃             |                 |             |                                                |             |                 |
| use(           | a) Proposed use(s)/development 擬議用途/發展  Proposed Temporary Shop and Services (Real Estate Agency) for a Period of 5 Years  (Please illustrate the details of the proposal on a layout plan 請用平面圖說明建議詳情) |           |               |               |                 |             |                                                |             |                 |
| (b) <u>Dev</u> | elopment Schedule 發展                                                                                                                                                                                    | 細節表       |               |               |                 |             |                                                |             |                 |
| Prop           | oosed gross floor area (G                                                                                                                                                                               | FA) 擬詞    | 義總樓面面         | 積             |                 | 24          | 14<br>sq.m <sup></sup>                         | 平方米         | ☑About約         |
| Prop           | oosed plot ratio 擬議地積                                                                                                                                                                                   | 批率        |               |               |                 | ),1         | JZ                                             |             | <b>忆</b> About約 |
| =              | oosed site coverage 擬議                                                                                                                                                                                  |           | Ę             |               |                 | _           | 1%                                             |             | ☑About約         |
| _              | oosed no. of blocks 擬議                                                                                                                                                                                  |           |               |               |                 |             |                                                | _           |                 |
| Prop           | oosed no. of storeys of ea                                                                                                                                                                              | ich block | 每座建築物         | <b>勿的擬議</b> 属 | <b>画</b> 數      |             | stor                                           |             |                 |
|                |                                                                                                                                                                                                         |           |               |               |                 |             | 包括 <sub></sub> storeys o<br>不包括 <u></u> storey |             |                 |
| Prop           | posed building height of                                                                                                                                                                                | each bloc | k 每座建築        | 物的擬諦          | <b>高度</b>       |             | mPD 米(主水 <sup>ェ</sup><br>6 m >                 | 平基準上)       |                 |