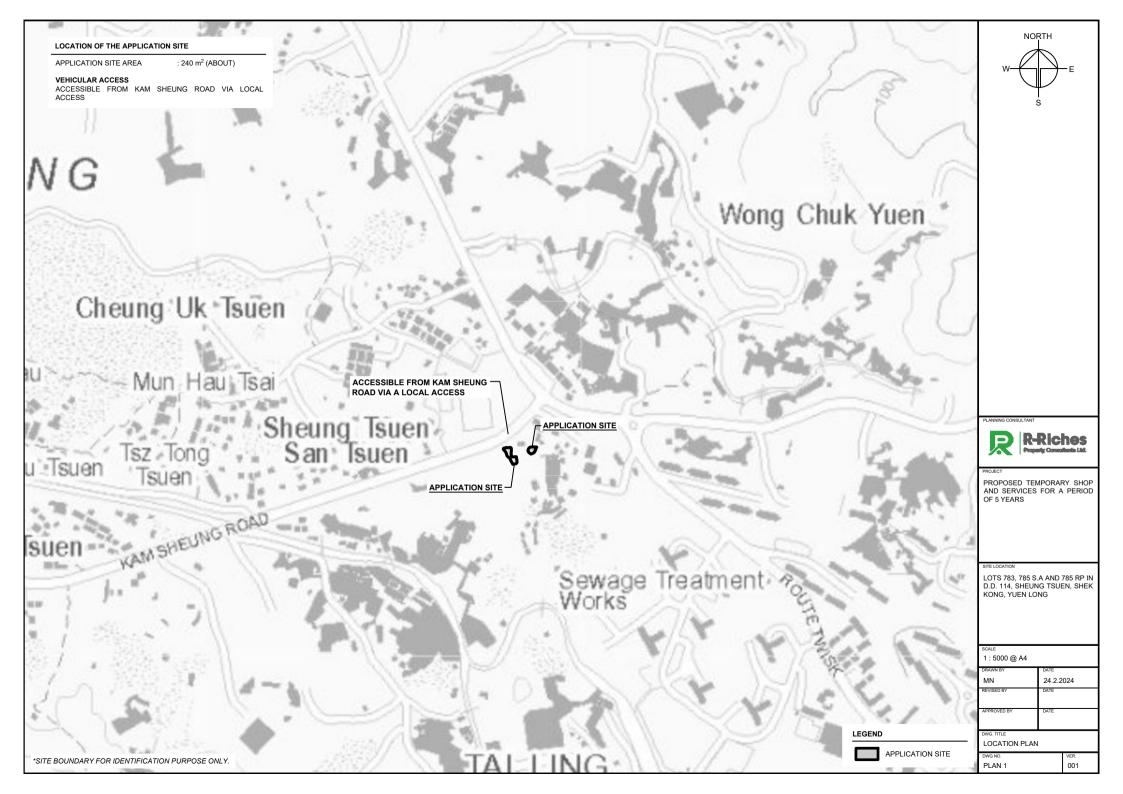

A/YL-SK/382

Lots 783, 785 S.A and 785 RP in D.D.114, Sheung Tsuen, Shek Kong

Site area: About 240sq.m

Zoning: "VTD"

Applied use: Real Estate Agency / 5 Years

Dear TPB Members,

Strong Objections. Application 293 was approved in DEC 2020 but to date conditions have not been complied with.

R-riches Property Consultants Limited 盈卓物業顧問有限公司

Application Site 申請地點 3. Lots 783, 785 S.A and 785 RP in D.D. 114, Sheung Tsuen, Shek address / location / Full demarcation district and lot Kong, Yuen Long, New Territories number (if applicable) 詳細地址/地點/丈量約份及 地段號碼(如適用) Site area and/or gross floor area 240 sq.m 平方米☑About 約 ☑Site area 地盤面積 involved 涉及的地盤面積及/或總樓面面 ☑Gross floor area 總樓面面積 244 sq.m 平方米☑About 約 Area of Government land included (if any) N/A sq.m 平方米 □About 約 所包括的政府土地面積(倘有)