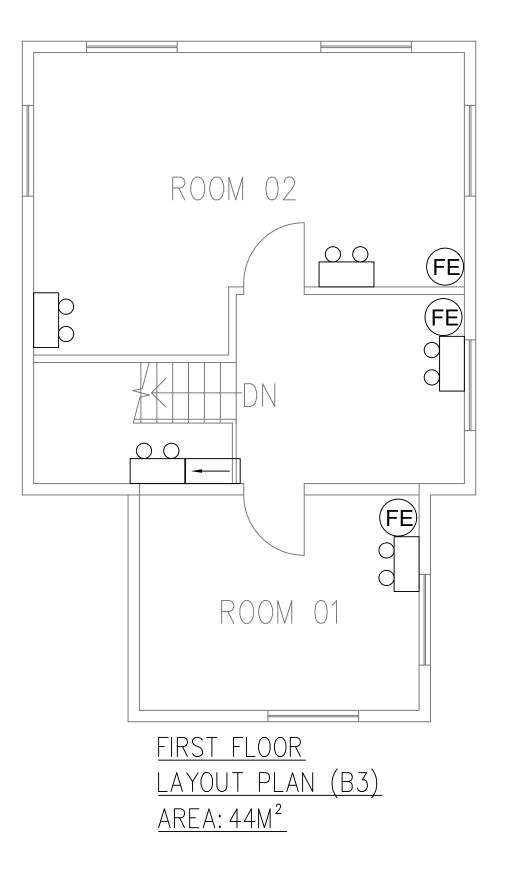

| (iv) <u>F</u>  | or Type (iv) applica                                                                                                                                                                                    | tion #    | 第(iv)類        | 自讀            | e e s<br>1 Jak  |             |                                                |             |                 |
|----------------|---------------------------------------------------------------------------------------------------------------------------------------------------------------------------------------------------------|-----------|---------------|---------------|-----------------|-------------|------------------------------------------------|-------------|-----------------|
| 1              | Please specify the pro<br>proposed use/develop<br>請列明擬議略為放寬的                                                                                                                                            | ment an   | d develop     | ment pa       | rticula         | rs in part  | (v) below –                                    | , <u> </u>  | so fill in the  |
|                | Plot ratio restriction<br>地積比率限制                                                                                                                                                                        |           |               |               |                 |             |                                                | <del></del> |                 |
|                | Gross floor area restric<br>總樓面面積限制                                                                                                                                                                     | tion      | From 由        | ••••••        | .sq. m          | 平方米 to ]    | 至sq.:                                          | m 平方米       | <del>(</del>    |
|                | Site coverage restrictio<br>上蓋面積限制                                                                                                                                                                      | n         | From 由        |               | •••••           | % to 至 .    | •••••                                          | . %         |                 |
|                | Building height restriction 建築物高度限制                                                                                                                                                                     |           |               |               |                 | , —         | ***************************************        | ·           |                 |
|                |                                                                                                                                                                                                         |           | From 由        |               | • • • • • • • • | mPD 米 (主    | 上水平基準上) to 3                                   | 至           |                 |
|                |                                                                                                                                                                                                         |           |               |               |                 | mPD米 (      | 主水平基準上)                                        |             |                 |
|                |                                                                                                                                                                                                         |           | From 由        |               |                 | storeys 層 t | o至                                             | storey      | rs 層            |
|                | Non-building area restr<br>非建築用地限制                                                                                                                                                                      | iction    | From 由        |               | • • • • • • •   | m to至:      |                                                | . m         |                 |
|                | Others (please specify)<br>其他(請註明)                                                                                                                                                                      |           | ••••••        | ••••••        |                 |             |                                                |             |                 |
|                |                                                                                                                                                                                                         |           |               |               |                 | N           |                                                |             |                 |
| (v) <u>F</u>   | or Type (v) applicati                                                                                                                                                                                   | on #      | <b>答(v)類申</b> | 讃             |                 |             |                                                |             |                 |
| use(           | a) Proposed use(s)/development 擬議用途/發展  Proposed Temporary Shop and Services (Real Estate Agency) for a Period of 5 Years  (Please illustrate the details of the proposal on a layout plan 請用平面圖說明建議詳情) |           |               |               |                 |             |                                                |             |                 |
| (b) <u>Dev</u> | elopment Schedule 發展                                                                                                                                                                                    | 細節表       |               |               |                 |             |                                                |             |                 |
| Prop           | oosed gross floor area (G                                                                                                                                                                               | FA) 擬詞    | 義總樓面面         | 積             |                 | 24          | 14<br>sq.m <sup></sup>                         | 平方米         | ☑About約         |
| Prop           | oosed plot ratio 擬議地積                                                                                                                                                                                   | 批率        |               |               |                 | ),1         | JZ                                             |             | <b>忆</b> About約 |
| =              | oosed site coverage 擬議                                                                                                                                                                                  |           | Ę             |               |                 | _           | 1%                                             |             | ☑About約         |
| _              | oosed no. of blocks 擬議                                                                                                                                                                                  |           |               |               |                 |             |                                                | _           |                 |
| Prop           | oosed no. of storeys of ea                                                                                                                                                                              | ich block | 每座建築物         | <b>勿的擬議</b> 属 | <b>画</b> 數      |             | stor                                           |             |                 |
|                |                                                                                                                                                                                                         |           |               |               |                 |             | 包括 <sub></sub> storeys o<br>不包括 <u></u> storey |             |                 |
| Prop           | posed building height of                                                                                                                                                                                | each bloc | k 每座建築        | 物的擬諦          | <b>高度</b>       |             | mPD 米(主水 <sup>ェ</sup><br>6 m >                 | 平基準上)       |                 |