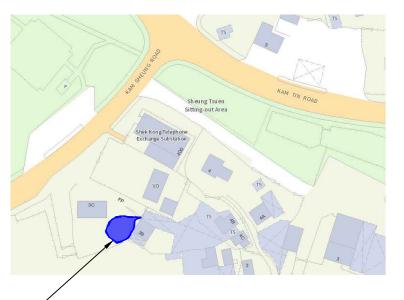

A/YL-SK/382

Lots 783, 785 S.A and 785 RP in D.D.114, Sheung Tsuen, Shek Kong

Site area: About 240sq.m

Zoning: "VTD"

Applied use: Real Estate Agency / 5 Years

Dear TPB Members,

Strong Objections. Application 293 was approved in DEC 2020 but to date conditions have not been complied with.

R-riches Property Consultants Limited 盈卓物業顧問有限公司

Application Site 申請地點 3. Lots 783, 785 S.A and 785 RP in D.D. 114, Sheung Tsuen, Shek address / location / Full demarcation district and lot Kong, Yuen Long, New Territories number (if applicable) 詳細地址/地點/丈量約份及 地段號碼(如適用) Site area and/or gross floor area 240 sq.m 平方米☑About 約 ☑Site area 地盤面積 involved 涉及的地盤面積及/或總樓面面 ☑Gross floor area 總樓面面積 244 sq.m 平方米☑About 約 Area of Government land included (if any) N/A sq.m 平方米 □About 約 所包括的政府土地面積(倘有)