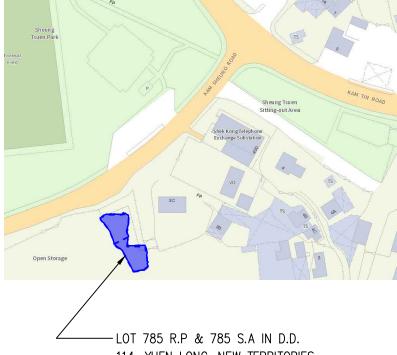

A/YL-SK/382

Lots 783, 785 S.A and 785 RP in D.D.114, Sheung Tsuen, Shek Kong

Site area: About 240sq.m

Zoning: "VTD"

Applied use: Real Estate Agency / 5 Years

Dear TPB Members,

Strong Objections. Application 293 was approved in DEC 2020 but to date conditions have not been complied with.

R-riches Property Consultants Limited 盈卓物業顧問有限公司

Application Site 申請地點 3. Lots 783, 785 S.A and 785 RP in D.D. 114, Sheung Tsuen, Shek address / location / Full demarcation district and lot Kong, Yuen Long, New Territories number (if applicable) 詳細地址/地點/丈量約份及 地段號碼(如適用) Site area and/or gross floor area 240 sq.m 平方米☑About 約 ☑Site area 地盤面積 involved 涉及的地盤面積及/或總樓面面 ☑Gross floor area 總樓面面積 244 sq.m 平方米☑About 約 Area of Government land included (if any) N/A sq.m 平方米 □About 約 所包括的政府土地面積(倘有)