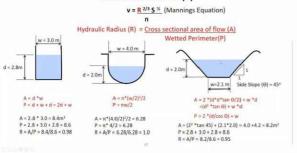

### 4. Drainage

Comments of the Chief Engineer/Mainland North, Drainage Services Department (CE/MN, DSD):

- no objection in principle to the application; and
- should the application be approved, conditions should be stipulated requiring the applicant to submit a revised drainage proposal and to implement and maintain the drainage proposal to the satisfaction of the Director of Drainage Services or of the Town Planning Board.

- detailed checking under the BO will be carried out at building plan submission stage;
- (e) to note the comments of the Commissioner for Transport (C for T) that:
  - the Sites are connected to the public road network via a section of a local access road which is not managed by Transport Department (TD). The land status of the local access road should be checked with the LandsD. Moreover, the management and maintenance responsibilities of the local access road should be clarified with the relevant lands and maintenance authorities accordingly;
- (f) to note the comments of the Chief Highway Engineer/New Territories West, Highways Department (CHE/NTW, HyD) that:
  - it is noted that the Sites are accessible from Kam Sheung Road by walking and are not vehicular accessible. The application is approved on the understanding that there is and will be no vehicular access to/ from the Sites;
  - HyD shall not be responsible for the maintenance of any access connecting the application sites and Kam Sheung Road; and
  - adequate drainage measures should be provided to prevent surface water running from the application site to the nearby public roads and drains;
- (g) to note the comment of the Chief Engineer/Mainland North, Drainage Services Department (CE/MN, DSD) that:
  - with regard to the submitted drainage proposal, he has the following comments:
  - (i) please review and show the catchment areas in the submission;
  - (ii) U-channel has not been provide at the northern side of the Lot No. 785 S.A. Please demonstrate how the overland flow from the above area of the Site could be properly intercepted and discharged;
  - (iii) the C.L and I.L of U-channels starting points should be given;
  - (iv) for ease of reference, please include a drainage schedule in the submission;
  - (v) please indicate clearly the fill alignment of the existing 350mm U-channel from the application sites all the way down to the ultimate discharge point (e.g. a well-established stream course / public drainage system);
  - (vi) please demonstrate with hydraulic calculation to justify that the existing 350 Uchannel is able to cater for the additional runoff discharged from the concerned catchment areas;

- (vii) according to the proposed U-channel showed in the cross sections, please ensure that the proposed and as-constructed development would not obstruct any overland flow from Lot Nos. 781 and 782;
- (viii) please confirm whether walls or hoarding are erected or laid along the site boundary and advise the size of opening and distant between the opening in the submission;
- (ix) please show walls in cross sections, as necessary;
- (x) rainfall intensity of 343.74mm/hr is adopted for the calculation, please show the calculation details in the submission;
- (xi) the I.L. of CP9 is incorrect. Please check and revise;
- (xii) the gradients of U-channels between CP1 to CP3 are incorrect. Please check and revise:
- (xiii) please take into account of the rainfall increase due to climate change, as stipulated in Stormwater Drainage Manual Corrigendum No. 1/2022 for the design calculation;
- (xiv) updated storm constants as stipulated in the Stormwater Drainage Manual Corrigendum No. 1/2024 (25 March 2024) should be used for the calculation; and
- (xv) please provide connection details of proposed U-channel at discharge point. Cross section showing all C.L. and I.L and bottom level details are required;
- (h) to note the comments of the Director of Fire Services (D of FS) that:
  - with regard to the submitted Fire Services Installations (FSIs) proposal, he has the following comments:
  - (i) The standards and specification of the proposed emergency lighting shall be revised to 'BS 5266-1:2016, BS EN 1838:2013 and the FSD Circular Letter No. 4/2021'; and
  - (ii) The standards and specification of the proposed directional and exit signs shall be provided in accordance with BS 5266-1:2016 and the FSD Circular Letter No. 5/2008;
  - the applicant is reminded that if the proposed structures are required to comply with the Buildings Ordinance (Cap. 123), detailed fire services requirements will be formulated upon receipt of formal submission of general building plans;