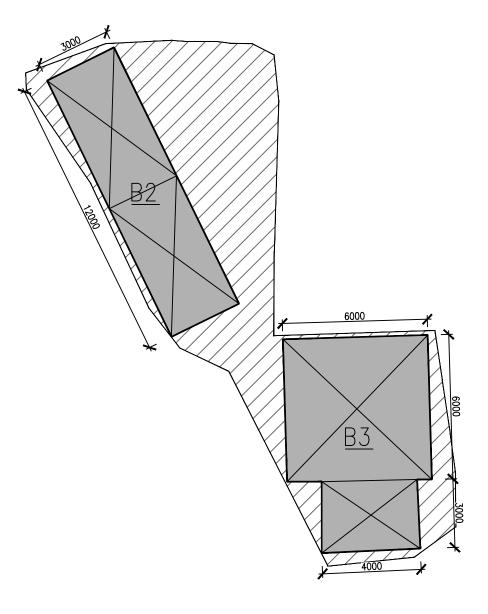

### **Recommended Advisory Clauses**

- (a) to resolve any land issues relating to the applied use with the concerned owner(s);
- (b) should the applicant fail to comply with any of the approval conditions again resulting in revocation of the planning permission, sympathetic consideration may not be given to any further application;
- (c) to note the comments of the District Lands Officer/ Yuen Long, Lands Department (DLO/YL, LandsD) that:
  - the Short Term Waiver (STW) holders will need to apply to this office for modification of the STWs conditions where appropriate. The application (s) for STWs will be considered by the Government in its capacity as a landlord and there is no guarantee that it will be approved. The STWs, if approved, will be subject to such terms and conditions including the payment of waiver fee and administrative fee as considered appropriate by LandsD. Besides, given the applied use is temporary in nature, only erection of temporary structure(s) will be considered;
- (d) to note the comments of the Chief Building Surveyor/New Territories West, Buildings Department (CBS/NTW, BD) that:
  - it is noted that 3 structures are proposed in the application. Before any new building works (including containers / open sheds as temporary buildings, demolition and land filling, etc.) are to be carried out on application site, prior approval and consent of the Building Authority should be obtained, otherwise they are unauthorized building works (UBW) under the Building Ordinance (BO). An Authorised Person should be appointed as the co-ordinator for the proposed building works in accordance with the BO;
  - the application site is considered as two separate sites and each of them shall be provided with means of obtaining access thereto from a street and emergency vehicular access in accordance with Regulation 5 and 41D of the Building (Planning) Regulations (B(P)R) respectively;
  - both of the two sites do not abut on a specified street of not less than 4.5m wide and its permitted development intensity shall be determined under Regulation 19(3) of the B(P)R at building plan submission stage;
  - for UBW erected on leased land, enforcement action may be taken by the BD to effect their removal in accordance with the prevailing enforcement policy against UBW as and when necessary. The granting of any planning approval should not be construed as an acceptance of any existing building works or UBW on the application site under the BO;
  - any temporary shelters or converted containers for office, storage, washroom or
    other uses are considered as temporary buildings subject to the control of Part VII
    of the B(P)R; and

| (iv) <u>F</u>  | or Type (iv) applica                                                                                                                                                                                    | tion #    | 第(iv)類        | 自讀            | e e s<br>1 Jak  |             |                                                |             |                 |
|----------------|---------------------------------------------------------------------------------------------------------------------------------------------------------------------------------------------------------|-----------|---------------|---------------|-----------------|-------------|------------------------------------------------|-------------|-----------------|
| 1              | Please specify the pro<br>proposed use/develop<br>請列明擬議略為放寬的                                                                                                                                            | ment an   | d develop     | ment pa       | rticula         | rs in part  | (v) below –                                    | , <u> </u>  | so fill in the  |
|                | Plot ratio restriction<br>地積比率限制                                                                                                                                                                        |           |               |               |                 |             |                                                | <del></del> |                 |
|                | Gross floor area restric<br>總樓面面積限制                                                                                                                                                                     | tion      | From 由        | ••••••        | .sq. m          | 平方米 to ]    | 至sq.:                                          | m 平方米       | <del>(</del>    |
|                | Site coverage restrictio<br>上蓋面積限制                                                                                                                                                                      | n         | From 由        |               | •••••           | % to 至 .    | •••••                                          | . %         |                 |
|                | Building height restriction 建築物高度限制                                                                                                                                                                     |           |               |               |                 | , —         | ***************************************        | ·           |                 |
|                |                                                                                                                                                                                                         |           | From 由        |               | • • • • • • • • | mPD 米 (主    | 上水平基準上) to 3                                   | 至           |                 |
|                |                                                                                                                                                                                                         |           |               |               |                 | mPD米 (      | 主水平基準上)                                        |             |                 |
|                |                                                                                                                                                                                                         |           | From 由        |               |                 | storeys 層 t | o至                                             | storey      | rs 層            |
|                | Non-building area restr<br>非建築用地限制                                                                                                                                                                      | iction    | From 由        |               | • • • • • • •   | m to至:      |                                                | . m         |                 |
|                | Others (please specify)<br>其他(請註明)                                                                                                                                                                      |           | ••••••        | ••••••        |                 |             |                                                |             |                 |
|                |                                                                                                                                                                                                         |           |               |               |                 | N           |                                                |             |                 |
| (v) <u>F</u>   | or Type (v) applicati                                                                                                                                                                                   | on #      | <b>答(v)類申</b> | 讃             |                 |             |                                                |             |                 |
| use(           | a) Proposed use(s)/development 擬議用途/發展  Proposed Temporary Shop and Services (Real Estate Agency) for a Period of 5 Years  (Please illustrate the details of the proposal on a layout plan 請用平面圖說明建議詳情) |           |               |               |                 |             |                                                |             |                 |
| (b) <u>Dev</u> | elopment Schedule 發展                                                                                                                                                                                    | 細節表       |               |               |                 |             |                                                |             |                 |
| Prop           | oosed gross floor area (G                                                                                                                                                                               | FA) 擬詞    | 義總樓面面         | 積             |                 | 24          | 14<br>sq.m <sup></sup>                         | 平方米         | ☑About約         |
| Prop           | oosed plot ratio 擬議地積                                                                                                                                                                                   | 批率        |               |               |                 | ),1         | JZ                                             |             | <b>忆</b> About約 |
| =              | oosed site coverage 擬議                                                                                                                                                                                  |           | Ę             |               |                 | _           | 1%                                             |             | ☑About約         |
| _              | oosed no. of blocks 擬議                                                                                                                                                                                  |           |               |               |                 |             |                                                | _           |                 |
| Prop           | oosed no. of storeys of ea                                                                                                                                                                              | ich block | 每座建築物         | <b>勿的擬議</b> 属 | <b>画</b> 數      |             | stor                                           |             |                 |
|                |                                                                                                                                                                                                         |           |               |               |                 |             | 包括 <sub></sub> storeys o<br>不包括 <u></u> storey |             |                 |
| Prop           | posed building height of                                                                                                                                                                                | each bloc | k 每座建築        | 物的擬諦          | <b>高度</b>       |             | mPD 米(主水 <sup>ェ</sup><br>6 m >                 | 平基準上)       |                 |