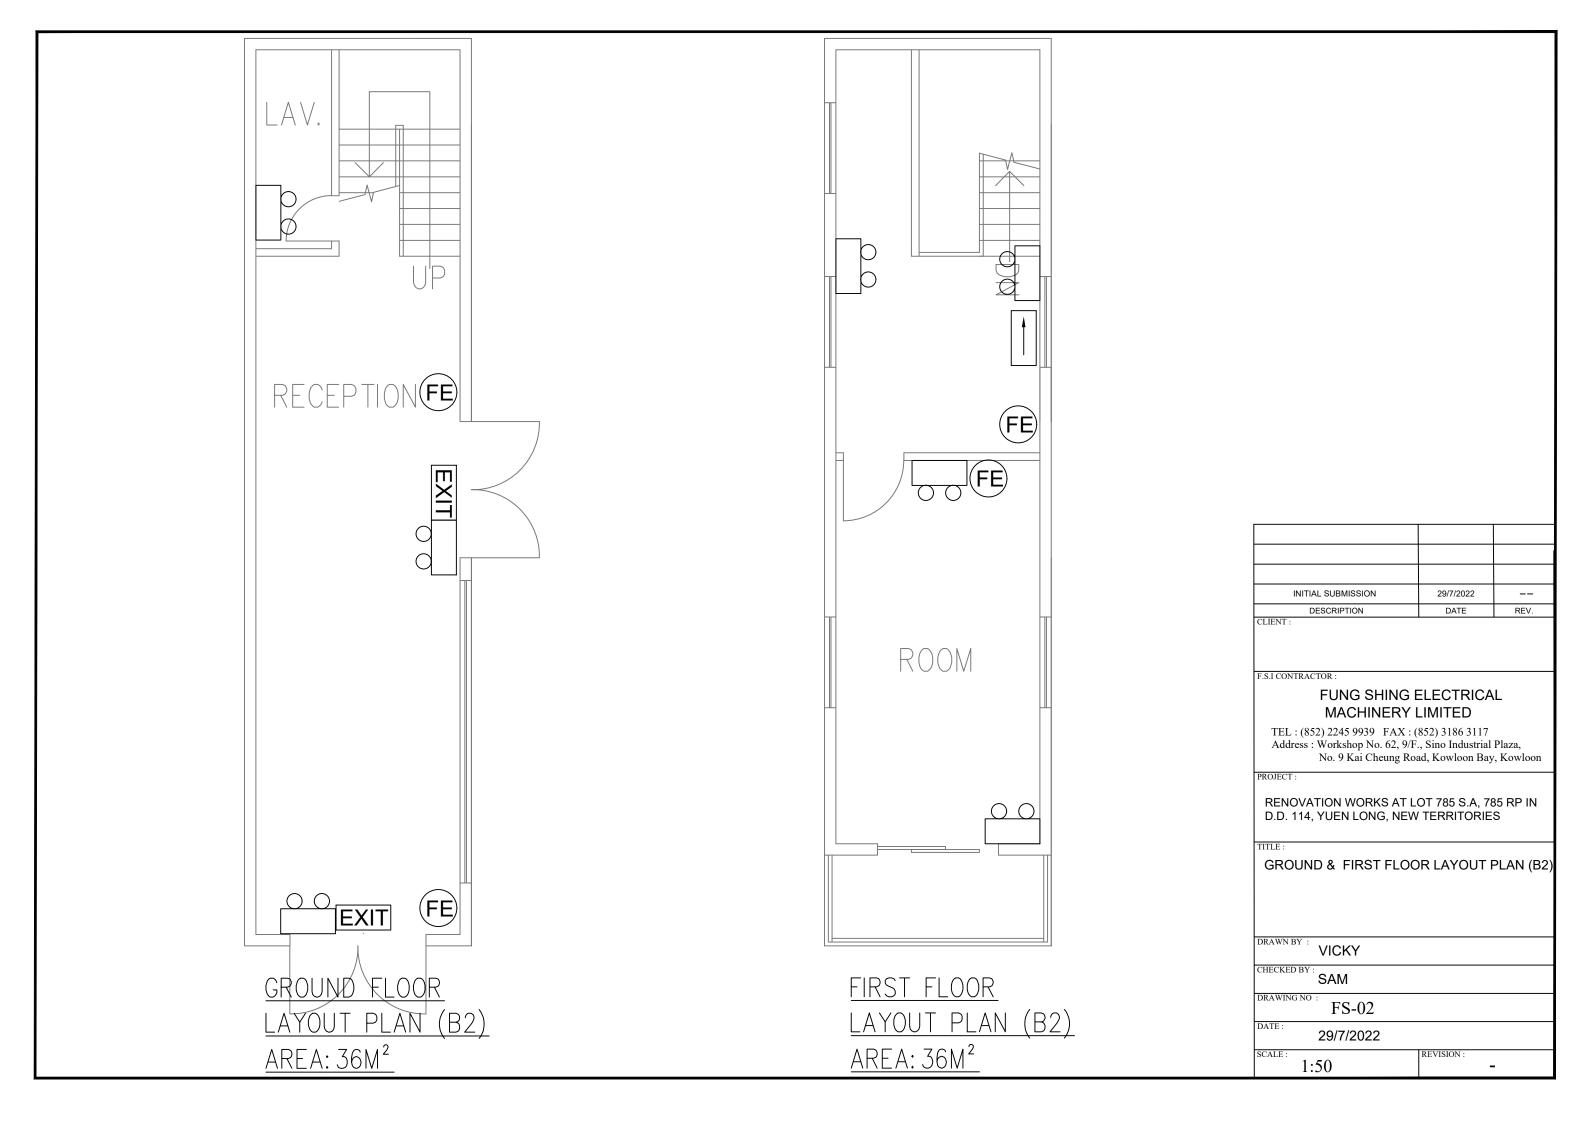

| (iv) <u>F</u>  | or Type (iv) applica                                                                                                                                                                                    | tion #    | 第(iv)類        | 自讀            | e e s<br>1 Jak  |             |                                                |             |                 |
|----------------|---------------------------------------------------------------------------------------------------------------------------------------------------------------------------------------------------------|-----------|---------------|---------------|-----------------|-------------|------------------------------------------------|-------------|-----------------|
| 1              | Please specify the pro<br>proposed use/develop<br>請列明擬議略為放寬的                                                                                                                                            | ment an   | d develop     | ment pa       | rticula         | rs in part  | (v) below –                                    | , <u> </u>  | so fill in the  |
|                | Plot ratio restriction<br>地積比率限制                                                                                                                                                                        |           |               |               |                 |             |                                                | <del></del> |                 |
|                | Gross floor area restric<br>總樓面面積限制                                                                                                                                                                     | tion      | From 由        | ••••••        | .sq. m          | 平方米 to ]    | 至sq.:                                          | m 平方米       | <del>(</del>    |
|                | Site coverage restrictio<br>上蓋面積限制                                                                                                                                                                      | n         | From 由        |               | •••••           | % to 至 .    | •••••                                          | . %         |                 |
|                | Building height restriction 建築物高度限制                                                                                                                                                                     |           |               |               |                 | , —         | ***************************************        | ·           |                 |
|                |                                                                                                                                                                                                         |           | From 由        |               | • • • • • • • • | mPD 米 (主    | 上水平基準上) to 3                                   | 至           |                 |
|                |                                                                                                                                                                                                         |           |               |               |                 | mPD米 (      | 主水平基準上)                                        |             |                 |
|                |                                                                                                                                                                                                         |           | From 由        |               |                 | storeys 層 t | o至                                             | storey      | rs 層            |
|                | Non-building area restr<br>非建築用地限制                                                                                                                                                                      | iction    | From 由        |               | • • • • • • •   | m to至:      |                                                | . m         |                 |
|                | Others (please specify)<br>其他(請註明)                                                                                                                                                                      |           | ••••••        | ••••••        |                 |             |                                                |             |                 |
|                |                                                                                                                                                                                                         |           |               |               |                 | N           |                                                |             |                 |
| (v) <u>F</u>   | or Type (v) applicati                                                                                                                                                                                   | on #      | <b>答(v)類申</b> | 讃             |                 |             |                                                |             |                 |
| use(           | a) Proposed use(s)/development 擬議用途/發展  Proposed Temporary Shop and Services (Real Estate Agency) for a Period of 5 Years  (Please illustrate the details of the proposal on a layout plan 請用平面圖說明建議詳情) |           |               |               |                 |             |                                                |             |                 |
| (b) <u>Dev</u> | elopment Schedule 發展                                                                                                                                                                                    | 細節表       |               |               |                 |             |                                                |             |                 |
| Prop           | oosed gross floor area (G                                                                                                                                                                               | FA) 擬詞    | 義總樓面面         | 積             |                 | 24          | 14<br>sq.m <sup></sup>                         | 平方米         | ☑About約         |
| Prop           | oosed plot ratio 擬議地積                                                                                                                                                                                   | 批率        |               |               |                 | ),1         | JZ                                             |             | <b>忆</b> About約 |
| =              | oosed site coverage 擬議                                                                                                                                                                                  |           | Ę             |               |                 | _           | 1%                                             |             | ☑About約         |
| _              | oosed no. of blocks 擬議                                                                                                                                                                                  |           |               |               |                 |             |                                                | _           |                 |
| Prop           | oosed no. of storeys of ea                                                                                                                                                                              | ich block | 每座建築物         | <b>勿的擬議</b> 属 | <b>画</b> 數      |             | stor                                           |             |                 |
|                |                                                                                                                                                                                                         |           |               |               |                 |             | 包括 <sub></sub> storeys o<br>不包括 <u></u> storey |             |                 |
| Prop           | posed building height of                                                                                                                                                                                | each bloc | k 每座建築        | 物的擬諦          | <b>高度</b>       |             | mPD 米(主水 <sup>ェ</sup><br>6 m >                 | 平基準上)       |                 |