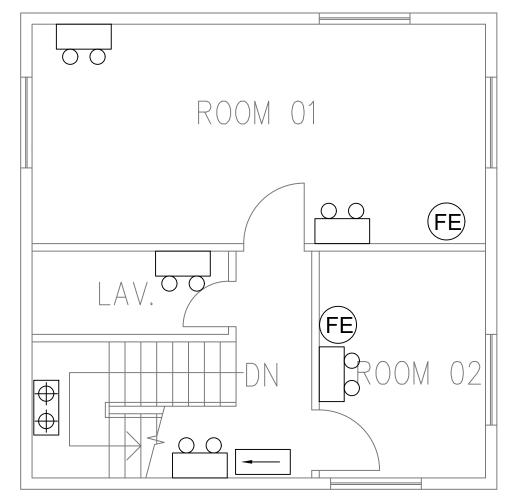

| (i) For Type (i) applicat                                             | ion 供第(i)      | 類申請              |                                       | <del></del> |       |                                       |  |
|-----------------------------------------------------------------------|----------------|------------------|---------------------------------------|-------------|-------|---------------------------------------|--|
| (a) Total floor area<br>involved<br>涉及的總樓面面積                          |                |                  |                                       | sq.m        | ı 平方洲 | <del>&lt;</del>                       |  |
| (b) Proposed<br>use(s)/development<br>擬議用途/發展                         | the use and g  | ross floor area) | nstitution or community<br>設施,請在圖則上顯示 | •           |       | ıstrate on plan and specify<br>恖樓面面積) |  |
| (c) Number of storeys involved<br>涉及層數                                |                |                  | Number of units inv<br>涉及單位數目         | olved       |       |                                       |  |
|                                                                       | Domestic p     | art 住用部分 .       |                                       | sq.m म्     | ☑方米   | □About 約                              |  |
| (d) Proposed floor area<br>擬議樓面面積                                     | Non-domes      | tic part 非住用語    | 部分                                    | sq.m 픽      | 2方米   | □About約                               |  |
|                                                                       | Total 總計       | •••••            |                                       | sq.m 🎞      | Z方米   | □About 約                              |  |
| (e) Proposed uses of different                                        | Floor(s)<br>樓層 |                  |                                       |             |       | Proposed use(s) 擬議用途                  |  |
| floors (if applicable)<br>不同樓層的擬議用途(如適                                |                |                  |                                       |             |       |                                       |  |
| 用) (Please use separate sheets if the space provided is insufficient) |                |                  |                                       |             |       |                                       |  |
| (如所提供的空間不足,諧另頁說<br>明)                                                 |                |                  |                                       |             |       |                                       |  |