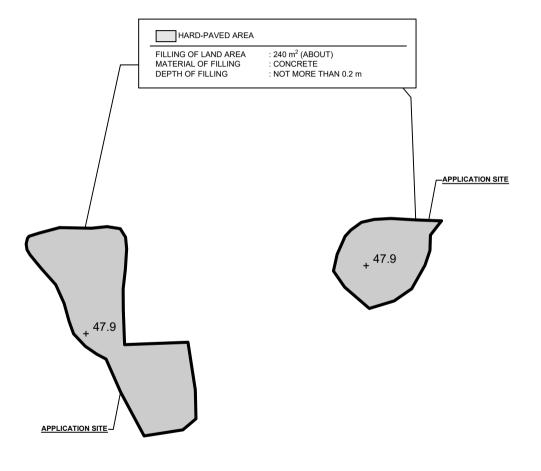

| (ii) For Type (ii) applic                                  | ation 供第(ii)類申請                                                                                                                                                                                                                                                                                                                                                                                                                                                                              |                  |
|------------------------------------------------------------|----------------------------------------------------------------------------------------------------------------------------------------------------------------------------------------------------------------------------------------------------------------------------------------------------------------------------------------------------------------------------------------------------------------------------------------------------------------------------------------------|------------------|
| (ii) For Type (ii) application (a) Operation involved 涉及工程 | □ Diversion of stream 河道改道 □ Filling of pond 填塘 Area of filling 填塘面積 sq.m 平方米□Ab Depth of filling 填塘深度 m 米□Ab □ Filling of land 填土 Area of filling 填土面積 sq.m 平方米□Ab Depth of filling 填土直積 sq.m 平方米□Ab □ Excavation of land 挖土 Area of excavation 挖土面積 sq.m 平方米□Ab                                                                                                                                                                                                                            |                  |
| (b) Intended use/development 有意進行的用途/發展                    |                                                                                                                                                                                                                                                                                                                                                                                                                                                                                              |                  |
| (iii) For Type (iii) applic                                | cation 供第(iii)類甲語                                                                                                                                                                                                                                                                                                                                                                                                                                                                            |                  |
| (a) Nature and scale<br>性質及規模                              | □ Public utility installation 公用事業設施裝置 □ Utility installation for private project 私人發展計劃的公用設施裝置 Please specify the type and number of utility to be provided as well as the dimensic each building/structure, where appropriate 請註明有關裝置的性質及數量,包括每座建築物/構築物(倘有)的長度、高度和Name/type of installation 裝置名稱/種類  Number of provision 數量  Dimension of each ins /building/structure (m) (LxWxH) 每個裝置/建築物/構築物的尺寸 (米) (長 x 闊 x 高)  (Please illustrate on plan the layout of the installation 請用圖則顯示裝置的布局) | 和闊度<br>tallation |