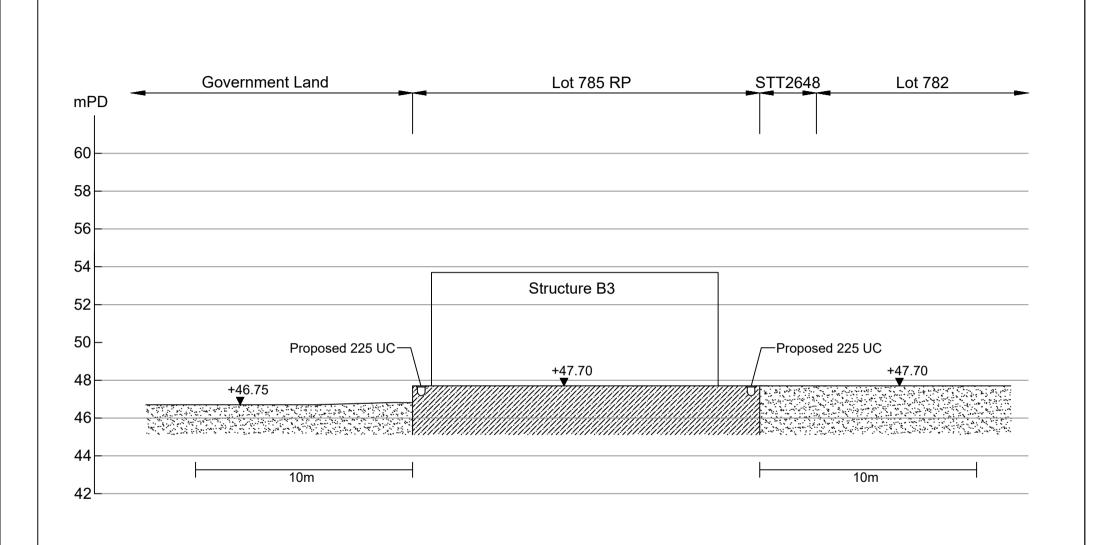

### 4. Drainage

Comments of the Chief Engineer/Mainland North, Drainage Services Department (CE/MN, DSD):

- no objection in principle to the application; and
- should the application be approved, conditions should be stipulated requiring the applicant to submit a revised drainage proposal and to implement and maintain the drainage proposal to the satisfaction of the Director of Drainage Services or of the Town Planning Board.

- detailed checking under the BO will be carried out at building plan submission stage;
- (e) to note the comments of the Commissioner for Transport (C for T) that:
  - the Sites are connected to the public road network via a section of a local access road which is not managed by Transport Department (TD). The land status of the local access road should be checked with the LandsD. Moreover, the management and maintenance responsibilities of the local access road should be clarified with the relevant lands and maintenance authorities accordingly;
- (f) to note the comments of the Chief Highway Engineer/New Territories West, Highways Department (CHE/NTW, HyD) that:
  - it is noted that the Sites are accessible from Kam Sheung Road by walking and are not vehicular accessible. The application is approved on the understanding that there is and will be no vehicular access to/ from the Sites;
  - HyD shall not be responsible for the maintenance of any access connecting the application sites and Kam Sheung Road; and
  - adequate drainage measures should be provided to prevent surface water running from the application site to the nearby public roads and drains;
- (g) to note the comment of the Chief Engineer/Mainland North, Drainage Services Department (CE/MN, DSD) that:
  - with regard to the submitted drainage proposal, he has the following comments:
  - (i) please review and show the catchment areas in the submission;
  - (ii) U-channel has not been provide at the northern side of the Lot No. 785 S.A. Please demonstrate how the overland flow from the above area of the Site could be properly intercepted and discharged;
  - (iii) the C.L and I.L of U-channels starting points should be given;
  - (iv) for ease of reference, please include a drainage schedule in the submission;
  - (v) please indicate clearly the fill alignment of the existing 350mm U-channel from the application sites all the way down to the ultimate discharge point (e.g. a well-established stream course / public drainage system);
  - (vi) please demonstrate with hydraulic calculation to justify that the existing 350 Uchannel is able to cater for the additional runoff discharged from the concerned catchment areas;

- (vii) according to the proposed U-channel showed in the cross sections, please ensure that the proposed and as-constructed development would not obstruct any overland flow from Lot Nos. 781 and 782;
- (viii) please confirm whether walls or hoarding are erected or laid along the site boundary and advise the size of opening and distant between the opening in the submission;
- (ix) please show walls in cross sections, as necessary;
- (x) rainfall intensity of 343.74mm/hr is adopted for the calculation, please show the calculation details in the submission;
- (xi) the I.L. of CP9 is incorrect. Please check and revise;
- (xii) the gradients of U-channels between CP1 to CP3 are incorrect. Please check and revise:
- (xiii) please take into account of the rainfall increase due to climate change, as stipulated in Stormwater Drainage Manual Corrigendum No. 1/2022 for the design calculation;
- (xiv) updated storm constants as stipulated in the Stormwater Drainage Manual Corrigendum No. 1/2024 (25 March 2024) should be used for the calculation; and
- (xv) please provide connection details of proposed U-channel at discharge point. Cross section showing all C.L. and I.L and bottom level details are required;
- (h) to note the comments of the Director of Fire Services (D of FS) that:
  - with regard to the submitted Fire Services Installations (FSIs) proposal, he has the following comments:
  - (i) The standards and specification of the proposed emergency lighting shall be revised to 'BS 5266-1:2016, BS EN 1838:2013 and the FSD Circular Letter No. 4/2021'; and
  - (ii) The standards and specification of the proposed directional and exit signs shall be provided in accordance with BS 5266-1:2016 and the FSD Circular Letter No. 5/2008;
  - the applicant is reminded that if the proposed structures are required to comply with the Buildings Ordinance (Cap. 123), detailed fire services requirements will be formulated upon receipt of formal submission of general building plans;