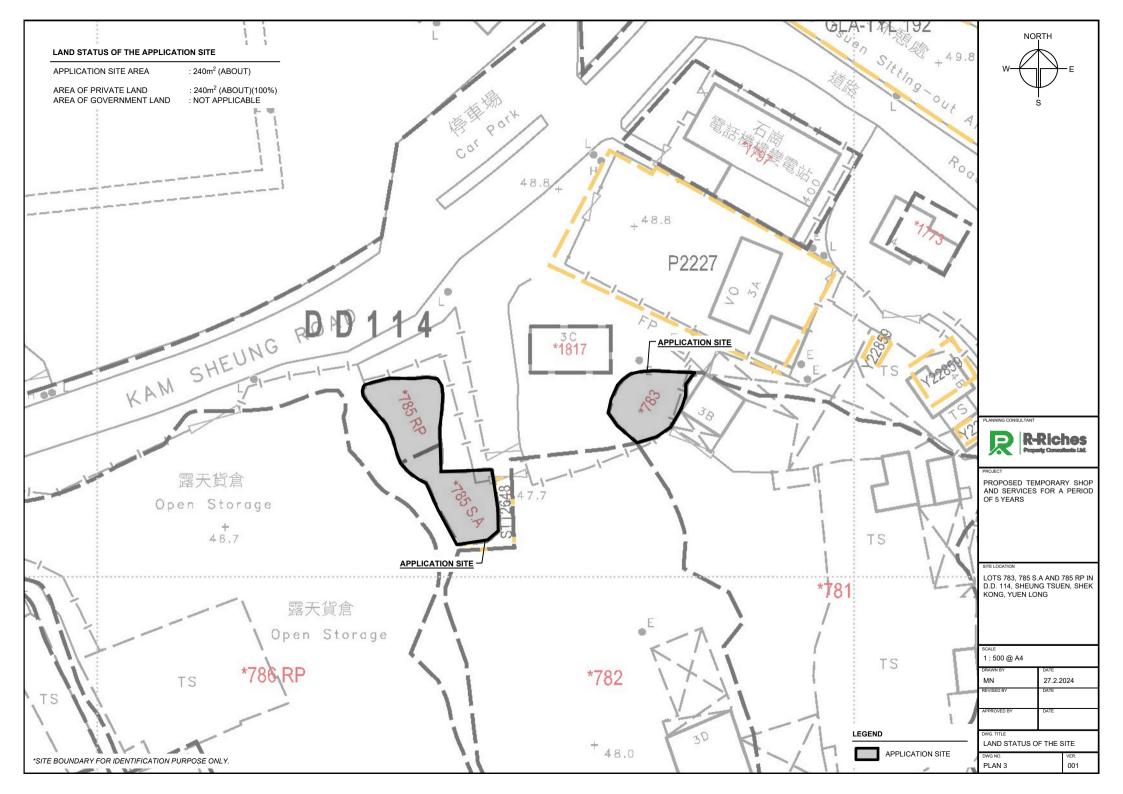

A/YL-SK/382

Lots 783, 785 S.A and 785 RP in D.D.114, Sheung Tsuen, Shek Kong

Site area: About 240sq.m

Zoning: "VTD"

Applied use: Real Estate Agency / 5 Years

Dear TPB Members,

Strong Objections. Application 293 was approved in DEC 2020 but to date conditions have not been complied with.

R-riches Property Consultants Limited 盈卓物業顧問有限公司

Application Site 申請地點 3. Lots 783, 785 S.A and 785 RP in D.D. 114, Sheung Tsuen, Shek address / location / Full demarcation district and lot Kong, Yuen Long, New Territories number (if applicable) 詳細地址/地點/丈量約份及 地段號碼(如適用) Site area and/or gross floor area 240 sq.m 平方米☑About 約 ☑Site area 地盤面積 involved 涉及的地盤面積及/或總樓面面 ☑Gross floor area 總樓面面積 244 sq.m 平方米☑About 約 Area of Government land included (if any) N/A sq.m 平方米 □About 約 所包括的政府土地面積(倘有)