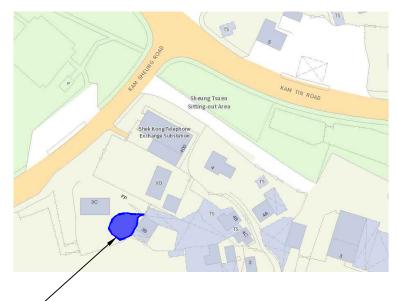

A/YL-SK/382

Lots 783, 785 S.A and 785 RP in D.D.114, Sheung Tsuen, Shek Kong

Site area: About 240sq.m

Zoning: "VTD"

Applied use: Real Estate Agency / 5 Years

Dear TPB Members,

Strong Objections. Application 293 was approved in DEC 2020 but to date conditions have not been complied with.

R-riches Property Consultants Limited 盈卓物業顧問有限公司

Application Site 申請地點 3. Lots 783, 785 S.A and 785 RP in D.D. 114, Sheung Tsuen, Shek address / location / Full demarcation district and lot Kong, Yuen Long, New Territories number (if applicable) 詳細地址/地點/丈量約份及 地段號碼(如適用) Site area and/or gross floor area 240 sq.m 平方米☑About 約 ☑Site area 地盤面積 involved 涉及的地盤面積及/或總樓面面 ☑Gross floor area 總樓面面積 244 sq.m 平方米☑About 約 Area of Government land included (if any) N/A sq.m 平方米 □About 約 所包括的政府土地面積(倘有)

| (d)      | stat        | ne and number of<br>utory plan(s)<br>易法定圖則的名稱及       |                            | Approved Shek Kong Outline Zoning Plan No.: S/YL-SK/9                                                                                                                                                      |  |
|----------|-------------|------------------------------------------------------|----------------------------|------------------------------------------------------------------------------------------------------------------------------------------------------------------------------------------------------------|--|
| (e)      |             | id use zone(s) involv<br>及的土地用途地帶                    | ∕ed                        | "Village Type Development" zone                                                                                                                                                                            |  |
| (f)      |             | rent use(s)<br>芽用途<br>·                              |                            | Occupied by vacant structures  (If there are any Government, institution or community facilities, please illustrate on plan and specify the use and gross floor area) (如有任何政府、機構或社區設施,請在圖則上顯示,並註明用途及總樓面面積) |  |
| 4.       | "Cı         | urrent Land Ow                                       | vner" of A                 | pplication Site 申請地點的「現行土地擁有人」                                                                                                                                                                             |  |
| The      |             | <br>cant 申請人 –                                       |                            |                                                                                                                                                                                                            |  |
|          | is the      | e sole "current land                                 | owner''** (plo<br>有人」** (請 | ease proceed to Part 6 and attach documentary proof of ownership).<br>衝繼續填寫第6部分,並夾附業權證明文件)。                                                                                                                |  |
|          | is on<br>是其 | e of the "current lan<br>中一名「現行土地                    | id owners"#&<br>控擁有人」#&    | (please attach documentary proof of ownership).<br>(請夾附業權證明文件)。                                                                                                                                            |  |
| <b>V</b> |             |                                                      |                            |                                                                                                                                                                                                            |  |
|          |             |                                                      |                            | vernment land (please proceed to Part 6).<br>繼續填寫第 6 部分)。                                                                                                                                                  |  |
| 5.       | Stat        | tement on Owne                                       | er's Consei                | nt/Notification                                                                                                                                                                                            |  |
|          |             |                                                      |                            | 工土地擁有人的陳述                                                                                                                                                                                                  |  |
| (a)      | invo        | lives a total of                                     | "^                         | nd Registry as at                                                                                                                                                                                          |  |
| (b)      | The         | applicant 申請人 -                                      |                            |                                                                                                                                                                                                            |  |
|          |             |                                                      |                            | "current land owner(s)"#.<br>現行土地擁有人」#的同意。                                                                                                                                                                 |  |
|          |             | □X1→ ····································            |                            | 况门工地擁有人」"时间息。<br>————————————————————————————————————                                                                                                                                                      |  |
|          |             | ļ                                                    | of "current la             | and owner(s)" # obtained 取得「現行土地擁有人」 #同意的詳情                                                                                                                                                                |  |
|          |             | No. of 'Current<br>Land Owner(s)'<br>「現行土地擁有<br>人」數目 | Registry who               | Date of consent obtained (DD/MM/YYYY) 取得同意的日期 (日/月/年)                                                                                                                                                      |  |
|          |             |                                                      |                            |                                                                                                                                                                                                            |  |
|          |             |                                                      | <u>.</u>                   |                                                                                                                                                                                                            |  |
|          |             |                                                      |                            | ace of any box above is insufficient. 如上列任何方格的空間不足,諸吳百說明)                                                                                                                                                  |  |