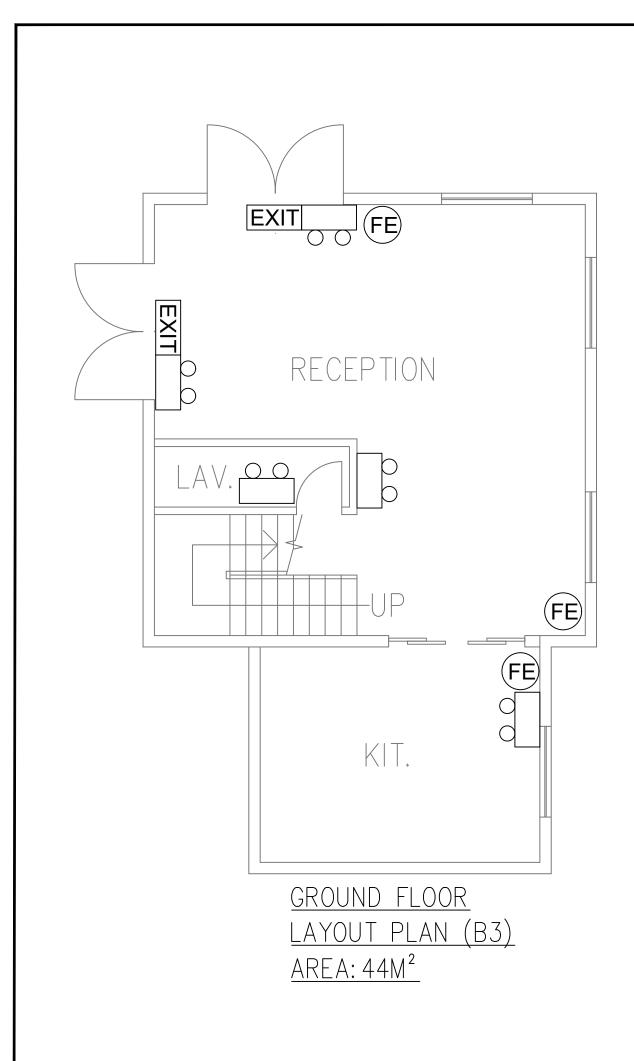

| (iv) <u>F</u>  | or Type (iv) applica                                                                                                                                                                                    | tion #    | 第(iv)類        | 自讀            | e e s<br>1 Jak  |             |                                                |             |                 |
|----------------|---------------------------------------------------------------------------------------------------------------------------------------------------------------------------------------------------------|-----------|---------------|---------------|-----------------|-------------|------------------------------------------------|-------------|-----------------|
| 1              | Please specify the pro<br>proposed use/develop<br>請列明擬議略為放寬的                                                                                                                                            | ment an   | d develop     | ment pa       | rticula         | rs in part  | (v) below –                                    | , <u> </u>  | so fill in the  |
|                | Plot ratio restriction<br>地積比率限制                                                                                                                                                                        |           |               |               |                 |             |                                                | <del></del> |                 |
|                | Gross floor area restric<br>總樓面面積限制                                                                                                                                                                     | tion      | From 由        | ••••••        | .sq. m          | 平方米 to ]    | 至sq.:                                          | m 平方米       | <del>(</del>    |
|                | Site coverage restrictio<br>上蓋面積限制                                                                                                                                                                      | n         | From 由        |               | •••••           | % to 至 .    | •••••                                          | . %         |                 |
|                | Building height restriction 建築物高度限制                                                                                                                                                                     |           |               |               |                 | , —         | ***************************************        | ·           |                 |
|                |                                                                                                                                                                                                         |           | From 由        |               | • • • • • • • • | mPD 米 (主    | 上水平基準上) to 3                                   | 至           |                 |
|                |                                                                                                                                                                                                         |           |               |               |                 | mPD米 (      | 主水平基準上)                                        |             |                 |
|                |                                                                                                                                                                                                         |           | From 由        |               |                 | storeys 層 t | o至                                             | storey      | rs 層            |
|                | Non-building area restr<br>非建築用地限制                                                                                                                                                                      | iction    | From 由        |               | • • • • • • •   | m to至:      |                                                | . m         |                 |
|                | Others (please specify)<br>其他(請註明)                                                                                                                                                                      |           | ••••••        | ••••••        |                 |             |                                                |             |                 |
|                |                                                                                                                                                                                                         |           |               |               |                 | N           |                                                |             |                 |
| (v) <u>F</u>   | or Type (v) applicati                                                                                                                                                                                   | on #      | <b>答(v)類申</b> | 讃             |                 |             |                                                |             |                 |
| use(           | a) Proposed use(s)/development 擬議用途/發展  Proposed Temporary Shop and Services (Real Estate Agency) for a Period of 5 Years  (Please illustrate the details of the proposal on a layout plan 請用平面圖說明建議詳情) |           |               |               |                 |             |                                                |             |                 |
| (b) <u>Dev</u> | elopment Schedule 發展                                                                                                                                                                                    | 細節表       |               |               |                 |             |                                                |             |                 |
| Prop           | oosed gross floor area (G                                                                                                                                                                               | FA) 擬詞    | 義總樓面面         | 積             |                 | 24          | 14<br>sq.m <sup></sup>                         | 平方米         | ☑About約         |
| Prop           | oosed plot ratio 擬議地積                                                                                                                                                                                   | 批率        |               |               |                 | ),1         | JZ                                             |             | <b>忆</b> About約 |
| =              | oosed site coverage 擬議                                                                                                                                                                                  |           | Ę             |               |                 | _           | 1%                                             |             | ☑About約         |
| _              | oosed no. of blocks 擬議                                                                                                                                                                                  |           |               |               |                 |             |                                                | _           |                 |
| Prop           | oosed no. of storeys of ea                                                                                                                                                                              | ich block | 每座建築物         | <b>勿的擬議</b> 属 | <b>画</b> 數      |             | stor                                           |             |                 |
|                |                                                                                                                                                                                                         |           |               |               |                 |             | 包括 <sub></sub> storeys o<br>不包括 <u></u> storey |             |                 |
| Prop           | posed building height of                                                                                                                                                                                | each bloc | k 每座建築        | 物的擬諦          | <b>高度</b>       |             | mPD 米(主水 <sup>ェ</sup><br>6 m >                 | 平基準上)       |                 |