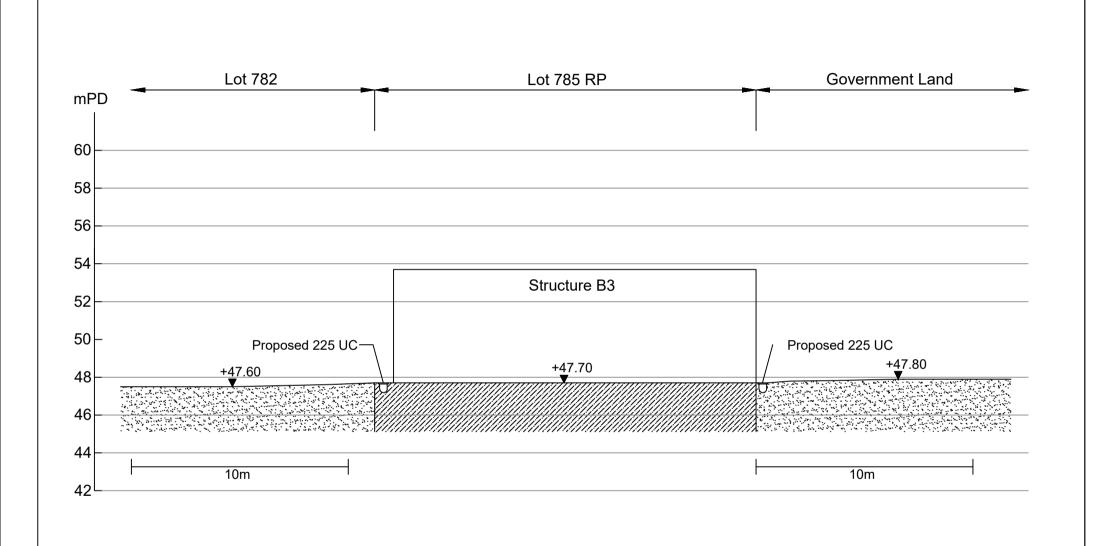

### 4. Drainage

Comments of the Chief Engineer/Mainland North, Drainage Services Department (CE/MN, DSD):

- no objection in principle to the application; and
- should the application be approved, conditions should be stipulated requiring the applicant to submit a revised drainage proposal and to implement and maintain the drainage proposal to the satisfaction of the Director of Drainage Services or of the Town Planning Board.

- detailed checking under the BO will be carried out at building plan submission stage;
- (e) to note the comments of the Commissioner for Transport (C for T) that:
  - the Sites are connected to the public road network via a section of a local access road which is not managed by Transport Department (TD). The land status of the local access road should be checked with the LandsD. Moreover, the management and maintenance responsibilities of the local access road should be clarified with the relevant lands and maintenance authorities accordingly;
- (f) to note the comments of the Chief Highway Engineer/New Territories West, Highways Department (CHE/NTW, HyD) that:
  - it is noted that the Sites are accessible from Kam Sheung Road by walking and are not vehicular accessible. The application is approved on the understanding that there is and will be no vehicular access to/ from the Sites;
  - HyD shall not be responsible for the maintenance of any access connecting the application sites and Kam Sheung Road; and
  - adequate drainage measures should be provided to prevent surface water running from the application site to the nearby public roads and drains;
- (g) to note the comment of the Chief Engineer/Mainland North, Drainage Services Department (CE/MN, DSD) that:
  - with regard to the submitted drainage proposal, he has the following comments:
  - (i) please review and show the catchment areas in the submission;
  - (ii) U-channel has not been provide at the northern side of the Lot No. 785 S.A. Please demonstrate how the overland flow from the above area of the Site could be properly intercepted and discharged;
  - (iii) the C.L and I.L of U-channels starting points should be given;
  - (iv) for ease of reference, please include a drainage schedule in the submission;
  - (v) please indicate clearly the fill alignment of the existing 350mm U-channel from the application sites all the way down to the ultimate discharge point (e.g. a well-established stream course / public drainage system);
  - (vi) please demonstrate with hydraulic calculation to justify that the existing 350 Uchannel is able to cater for the additional runoff discharged from the concerned catchment areas;

- (vii) according to the proposed U-channel showed in the cross sections, please ensure that the proposed and as-constructed development would not obstruct any overland flow from Lot Nos. 781 and 782;
- (viii) please confirm whether walls or hoarding are erected or laid along the site boundary and advise the size of opening and distant between the opening in the submission;
- (ix) please show walls in cross sections, as necessary;
- (x) rainfall intensity of 343.74mm/hr is adopted for the calculation, please show the calculation details in the submission;
- (xi) the I.L. of CP9 is incorrect. Please check and revise;
- (xii) the gradients of U-channels between CP1 to CP3 are incorrect. Please check and revise:
- (xiii) please take into account of the rainfall increase due to climate change, as stipulated in Stormwater Drainage Manual Corrigendum No. 1/2022 for the design calculation;
- (xiv) updated storm constants as stipulated in the Stormwater Drainage Manual Corrigendum No. 1/2024 (25 March 2024) should be used for the calculation; and
- (xv) please provide connection details of proposed U-channel at discharge point. Cross section showing all C.L. and I.L and bottom level details are required;
- (h) to note the comments of the Director of Fire Services (D of FS) that:
  - with regard to the submitted Fire Services Installations (FSIs) proposal, he has the following comments:
  - (i) The standards and specification of the proposed emergency lighting shall be revised to 'BS 5266-1:2016, BS EN 1838:2013 and the FSD Circular Letter No. 4/2021'; and
  - (ii) The standards and specification of the proposed directional and exit signs shall be provided in accordance with BS 5266-1:2016 and the FSD Circular Letter No. 5/2008;
  - the applicant is reminded that if the proposed structures are required to comply with the Buildings Ordinance (Cap. 123), detailed fire services requirements will be formulated upon receipt of formal submission of general building plans;