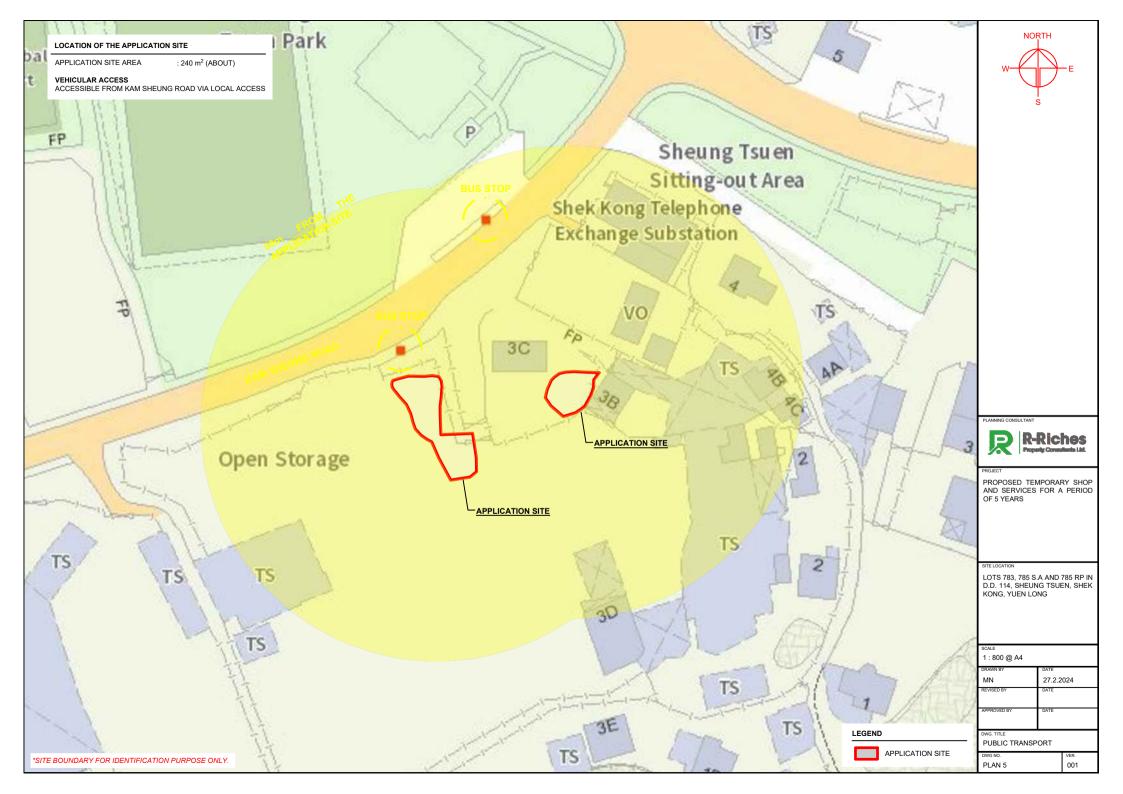

### 4. Drainage

Comments of the Chief Engineer/Mainland North, Drainage Services Department (CE/MN, DSD):

- no objection in principle to the application; and
- should the application be approved, conditions should be stipulated requiring the applicant to submit a revised drainage proposal and to implement and maintain the drainage proposal to the satisfaction of the Director of Drainage Services or of the Town Planning Board.

- detailed checking under the BO will be carried out at building plan submission stage;
- (e) to note the comments of the Commissioner for Transport (C for T) that:
  - the Sites are connected to the public road network via a section of a local access road which is not managed by Transport Department (TD). The land status of the local access road should be checked with the LandsD. Moreover, the management and maintenance responsibilities of the local access road should be clarified with the relevant lands and maintenance authorities accordingly;
- (f) to note the comments of the Chief Highway Engineer/New Territories West, Highways Department (CHE/NTW, HyD) that:
  - it is noted that the Sites are accessible from Kam Sheung Road by walking and are not vehicular accessible. The application is approved on the understanding that there is and will be no vehicular access to/ from the Sites;
  - HyD shall not be responsible for the maintenance of any access connecting the application sites and Kam Sheung Road; and
  - adequate drainage measures should be provided to prevent surface water running from the application site to the nearby public roads and drains;
- (g) to note the comment of the Chief Engineer/Mainland North, Drainage Services Department (CE/MN, DSD) that:
  - with regard to the submitted drainage proposal, he has the following comments:
  - (i) please review and show the catchment areas in the submission;
  - (ii) U-channel has not been provide at the northern side of the Lot No. 785 S.A. Please demonstrate how the overland flow from the above area of the Site could be properly intercepted and discharged;
  - (iii) the C.L and I.L of U-channels starting points should be given;
  - (iv) for ease of reference, please include a drainage schedule in the submission;
  - (v) please indicate clearly the fill alignment of the existing 350mm U-channel from the application sites all the way down to the ultimate discharge point (e.g. a well-established stream course / public drainage system);
  - (vi) please demonstrate with hydraulic calculation to justify that the existing 350 Uchannel is able to cater for the additional runoff discharged from the concerned catchment areas;

- (vii) according to the proposed U-channel showed in the cross sections, please ensure that the proposed and as-constructed development would not obstruct any overland flow from Lot Nos. 781 and 782;
- (viii) please confirm whether walls or hoarding are erected or laid along the site boundary and advise the size of opening and distant between the opening in the submission;
- (ix) please show walls in cross sections, as necessary;
- (x) rainfall intensity of 343.74mm/hr is adopted for the calculation, please show the calculation details in the submission;
- (xi) the I.L. of CP9 is incorrect. Please check and revise;
- (xii) the gradients of U-channels between CP1 to CP3 are incorrect. Please check and revise:
- (xiii) please take into account of the rainfall increase due to climate change, as stipulated in Stormwater Drainage Manual Corrigendum No. 1/2022 for the design calculation;
- (xiv) updated storm constants as stipulated in the Stormwater Drainage Manual Corrigendum No. 1/2024 (25 March 2024) should be used for the calculation; and
- (xv) please provide connection details of proposed U-channel at discharge point. Cross section showing all C.L. and I.L and bottom level details are required;
- (h) to note the comments of the Director of Fire Services (D of FS) that:
  - with regard to the submitted Fire Services Installations (FSIs) proposal, he has the following comments:
  - (i) The standards and specification of the proposed emergency lighting shall be revised to 'BS 5266-1:2016, BS EN 1838:2013 and the FSD Circular Letter No. 4/2021'; and
  - (ii) The standards and specification of the proposed directional and exit signs shall be provided in accordance with BS 5266-1:2016 and the FSD Circular Letter No. 5/2008;
  - the applicant is reminded that if the proposed structures are required to comply with the Buildings Ordinance (Cap. 123), detailed fire services requirements will be formulated upon receipt of formal submission of general building plans;