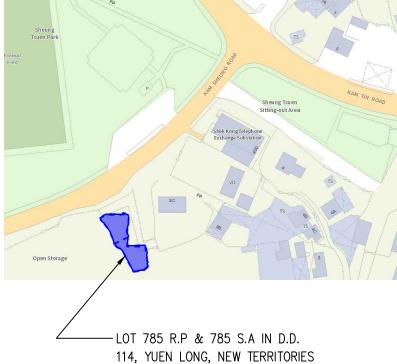

R-riches Property Consultants Limited 盈卓物業顧問有限公司

Application Site 申請地點 3. Lots 783, 785 S.A and 785 RP in D.D. 114, Sheung Tsuen, Shek address / location / Full demarcation district and lot Kong, Yuen Long, New Territories number (if applicable) 詳細地址/地點/丈量約份及 地段號碼(如適用) Site area and/or gross floor area 240 sq.m 平方米☑About 約 ☑Site area 地盤面積 involved 涉及的地盤面積及/或總樓面面 ☑Gross floor area 總樓面面積 244 sq.m 平方米☑About 約 Area of Government land included (if any) N/A sq.m 平方米 □About 約 所包括的政府土地面積(倘有)