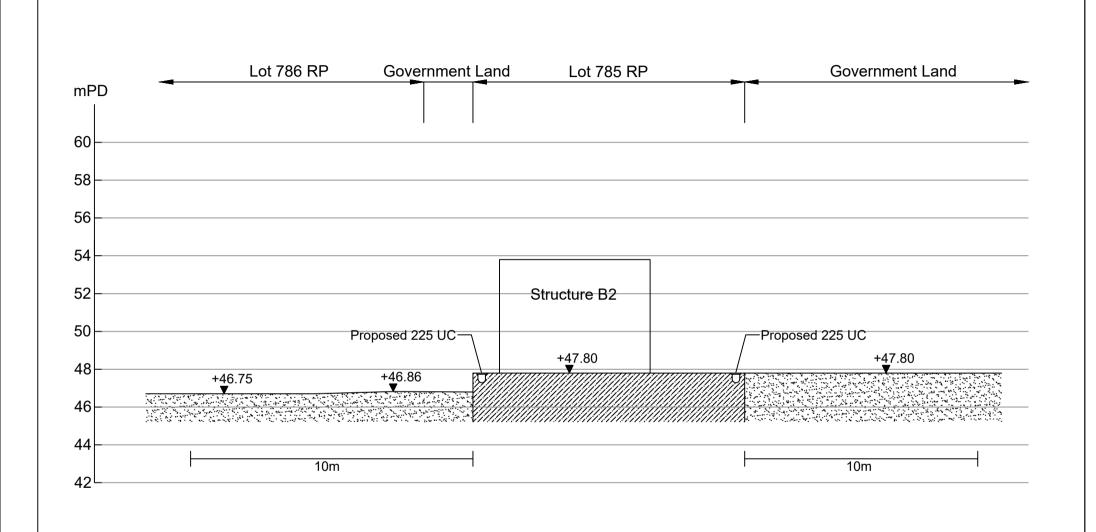

- detailed checking under the BO will be carried out at building plan submission stage;
- (e) to note the comments of the Commissioner for Transport (C for T) that:
  - the Sites are connected to the public road network via a section of a local access road which is not managed by Transport Department (TD). The land status of the local access road should be checked with the LandsD. Moreover, the management and maintenance responsibilities of the local access road should be clarified with the relevant lands and maintenance authorities accordingly;
- (f) to note the comments of the Chief Highway Engineer/New Territories West, Highways Department (CHE/NTW, HyD) that:
  - it is noted that the Sites are accessible from Kam Sheung Road by walking and are not vehicular accessible. The application is approved on the understanding that there is and will be no vehicular access to/ from the Sites;
  - HyD shall not be responsible for the maintenance of any access connecting the application sites and Kam Sheung Road; and
  - adequate drainage measures should be provided to prevent surface water running from the application site to the nearby public roads and drains;
- (g) to note the comment of the Chief Engineer/Mainland North, Drainage Services Department (CE/MN, DSD) that:
  - with regard to the submitted drainage proposal, he has the following comments:
  - (i) please review and show the catchment areas in the submission;
  - (ii) U-channel has not been provide at the northern side of the Lot No. 785 S.A. Please demonstrate how the overland flow from the above area of the Site could be properly intercepted and discharged;
  - (iii) the C.L and I.L of U-channels starting points should be given;
  - (iv) for ease of reference, please include a drainage schedule in the submission;
  - (v) please indicate clearly the fill alignment of the existing 350mm U-channel from the application sites all the way down to the ultimate discharge point (e.g. a well-established stream course / public drainage system);
  - (vi) please demonstrate with hydraulic calculation to justify that the existing 350 Uchannel is able to cater for the additional runoff discharged from the concerned catchment areas;

- (vii) according to the proposed U-channel showed in the cross sections, please ensure that the proposed and as-constructed development would not obstruct any overland flow from Lot Nos. 781 and 782;
- (viii) please confirm whether walls or hoarding are erected or laid along the site boundary and advise the size of opening and distant between the opening in the submission;
- (ix) please show walls in cross sections, as necessary;
- (x) rainfall intensity of 343.74mm/hr is adopted for the calculation, please show the calculation details in the submission;
- (xi) the I.L. of CP9 is incorrect. Please check and revise;
- (xii) the gradients of U-channels between CP1 to CP3 are incorrect. Please check and revise:
- (xiii) please take into account of the rainfall increase due to climate change, as stipulated in Stormwater Drainage Manual Corrigendum No. 1/2022 for the design calculation;
- (xiv) updated storm constants as stipulated in the Stormwater Drainage Manual Corrigendum No. 1/2024 (25 March 2024) should be used for the calculation; and
- (xv) please provide connection details of proposed U-channel at discharge point. Cross section showing all C.L. and I.L and bottom level details are required;
- (h) to note the comments of the Director of Fire Services (D of FS) that:
  - with regard to the submitted Fire Services Installations (FSIs) proposal, he has the following comments:
  - (i) The standards and specification of the proposed emergency lighting shall be revised to 'BS 5266-1:2016, BS EN 1838:2013 and the FSD Circular Letter No. 4/2021'; and
  - (ii) The standards and specification of the proposed directional and exit signs shall be provided in accordance with BS 5266-1:2016 and the FSD Circular Letter No. 5/2008;
  - the applicant is reminded that if the proposed structures are required to comply with the Buildings Ordinance (Cap. 123), detailed fire services requirements will be formulated upon receipt of formal submission of general building plans;