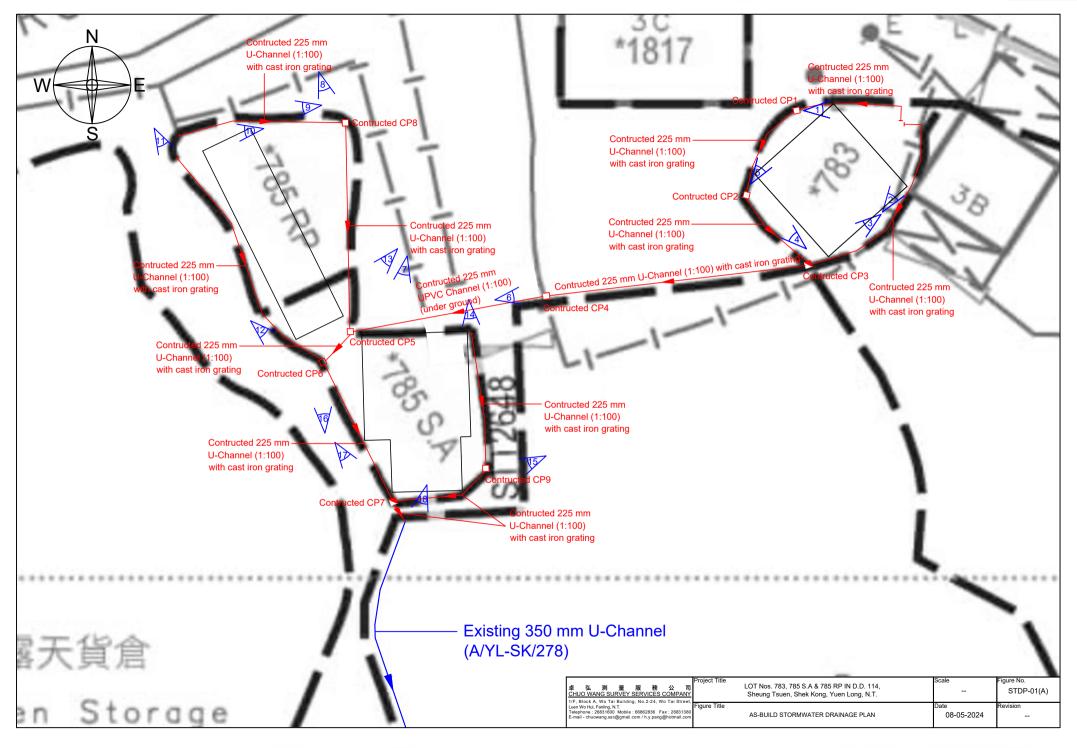

### 4. Drainage

Comments of the Chief Engineer/Mainland North, Drainage Services Department (CE/MN, DSD):

- no objection in principle to the application; and
- should the application be approved, conditions should be stipulated requiring the applicant to submit a revised drainage proposal and to implement and maintain the drainage proposal to the satisfaction of the Director of Drainage Services or of the Town Planning Board.

- detailed checking under the BO will be carried out at building plan submission stage;
- (e) to note the comments of the Commissioner for Transport (C for T) that:
  - the Sites are connected to the public road network via a section of a local access road which is not managed by Transport Department (TD). The land status of the local access road should be checked with the LandsD. Moreover, the management and maintenance responsibilities of the local access road should be clarified with the relevant lands and maintenance authorities accordingly;
- (f) to note the comments of the Chief Highway Engineer/New Territories West, Highways Department (CHE/NTW, HyD) that:
  - it is noted that the Sites are accessible from Kam Sheung Road by walking and are not vehicular accessible. The application is approved on the understanding that there is and will be no vehicular access to/ from the Sites;
  - HyD shall not be responsible for the maintenance of any access connecting the application sites and Kam Sheung Road; and
  - adequate drainage measures should be provided to prevent surface water running from the application site to the nearby public roads and drains;
- (g) to note the comment of the Chief Engineer/Mainland North, Drainage Services Department (CE/MN, DSD) that:
  - with regard to the submitted drainage proposal, he has the following comments:
  - (i) please review and show the catchment areas in the submission;
  - (ii) U-channel has not been provide at the northern side of the Lot No. 785 S.A. Please demonstrate how the overland flow from the above area of the Site could be properly intercepted and discharged;
  - (iii) the C.L and I.L of U-channels starting points should be given;
  - (iv) for ease of reference, please include a drainage schedule in the submission;
  - (v) please indicate clearly the fill alignment of the existing 350mm U-channel from the application sites all the way down to the ultimate discharge point (e.g. a well-established stream course / public drainage system);
  - (vi) please demonstrate with hydraulic calculation to justify that the existing 350 Uchannel is able to cater for the additional runoff discharged from the concerned catchment areas;

- (vii) according to the proposed U-channel showed in the cross sections, please ensure that the proposed and as-constructed development would not obstruct any overland flow from Lot Nos. 781 and 782;
- (viii) please confirm whether walls or hoarding are erected or laid along the site boundary and advise the size of opening and distant between the opening in the submission;
- (ix) please show walls in cross sections, as necessary;
- (x) rainfall intensity of 343.74mm/hr is adopted for the calculation, please show the calculation details in the submission;
- (xi) the I.L. of CP9 is incorrect. Please check and revise;
- (xii) the gradients of U-channels between CP1 to CP3 are incorrect. Please check and revise:
- (xiii) please take into account of the rainfall increase due to climate change, as stipulated in Stormwater Drainage Manual Corrigendum No. 1/2022 for the design calculation;
- (xiv) updated storm constants as stipulated in the Stormwater Drainage Manual Corrigendum No. 1/2024 (25 March 2024) should be used for the calculation; and
- (xv) please provide connection details of proposed U-channel at discharge point. Cross section showing all C.L. and I.L and bottom level details are required;
- (h) to note the comments of the Director of Fire Services (D of FS) that:
  - with regard to the submitted Fire Services Installations (FSIs) proposal, he has the following comments:
  - (i) The standards and specification of the proposed emergency lighting shall be revised to 'BS 5266-1:2016, BS EN 1838:2013 and the FSD Circular Letter No. 4/2021'; and
  - (ii) The standards and specification of the proposed directional and exit signs shall be provided in accordance with BS 5266-1:2016 and the FSD Circular Letter No. 5/2008;
  - the applicant is reminded that if the proposed structures are required to comply with the Buildings Ordinance (Cap. 123), detailed fire services requirements will be formulated upon receipt of formal submission of general building plans;