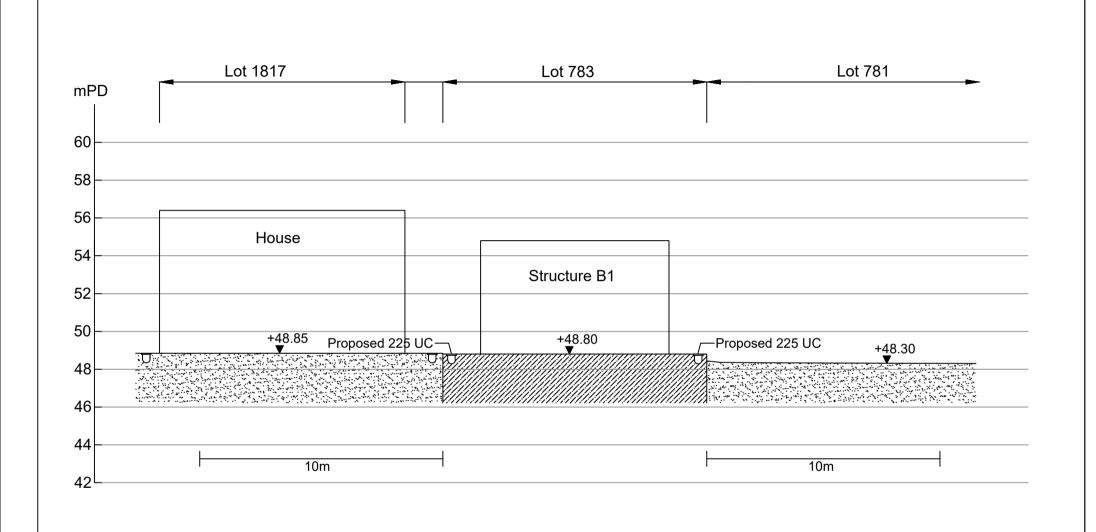

- detailed checking under the BO will be carried out at building plan submission stage;
- (e) to note the comments of the Commissioner for Transport (C for T) that:
  - the Sites are connected to the public road network via a section of a local access road which is not managed by Transport Department (TD). The land status of the local access road should be checked with the LandsD. Moreover, the management and maintenance responsibilities of the local access road should be clarified with the relevant lands and maintenance authorities accordingly;
- (f) to note the comments of the Chief Highway Engineer/New Territories West, Highways Department (CHE/NTW, HyD) that:
  - it is noted that the Sites are accessible from Kam Sheung Road by walking and are not vehicular accessible. The application is approved on the understanding that there is and will be no vehicular access to/ from the Sites;
  - HyD shall not be responsible for the maintenance of any access connecting the application sites and Kam Sheung Road; and
  - adequate drainage measures should be provided to prevent surface water running from the application site to the nearby public roads and drains;
- (g) to note the comment of the Chief Engineer/Mainland North, Drainage Services Department (CE/MN, DSD) that:
  - with regard to the submitted drainage proposal, he has the following comments:
  - (i) please review and show the catchment areas in the submission;
  - (ii) U-channel has not been provide at the northern side of the Lot No. 785 S.A. Please demonstrate how the overland flow from the above area of the Site could be properly intercepted and discharged;
  - (iii) the C.L and I.L of U-channels starting points should be given;
  - (iv) for ease of reference, please include a drainage schedule in the submission;
  - (v) please indicate clearly the fill alignment of the existing 350mm U-channel from the application sites all the way down to the ultimate discharge point (e.g. a well-established stream course / public drainage system);
  - (vi) please demonstrate with hydraulic calculation to justify that the existing 350 Uchannel is able to cater for the additional runoff discharged from the concerned catchment areas;

- (vii) according to the proposed U-channel showed in the cross sections, please ensure that the proposed and as-constructed development would not obstruct any overland flow from Lot Nos. 781 and 782;
- (viii) please confirm whether walls or hoarding are erected or laid along the site boundary and advise the size of opening and distant between the opening in the submission;
- (ix) please show walls in cross sections, as necessary;
- (x) rainfall intensity of 343.74mm/hr is adopted for the calculation, please show the calculation details in the submission;
- (xi) the I.L. of CP9 is incorrect. Please check and revise;
- (xii) the gradients of U-channels between CP1 to CP3 are incorrect. Please check and revise:
- (xiii) please take into account of the rainfall increase due to climate change, as stipulated in Stormwater Drainage Manual Corrigendum No. 1/2022 for the design calculation;
- (xiv) updated storm constants as stipulated in the Stormwater Drainage Manual Corrigendum No. 1/2024 (25 March 2024) should be used for the calculation; and
- (xv) please provide connection details of proposed U-channel at discharge point. Cross section showing all C.L. and I.L and bottom level details are required;
- (h) to note the comments of the Director of Fire Services (D of FS) that:
  - with regard to the submitted Fire Services Installations (FSIs) proposal, he has the following comments:
  - (i) The standards and specification of the proposed emergency lighting shall be revised to 'BS 5266-1:2016, BS EN 1838:2013 and the FSD Circular Letter No. 4/2021'; and
  - (ii) The standards and specification of the proposed directional and exit signs shall be provided in accordance with BS 5266-1:2016 and the FSD Circular Letter No. 5/2008;
  - the applicant is reminded that if the proposed structures are required to comply with the Buildings Ordinance (Cap. 123), detailed fire services requirements will be formulated upon receipt of formal submission of general building plans;