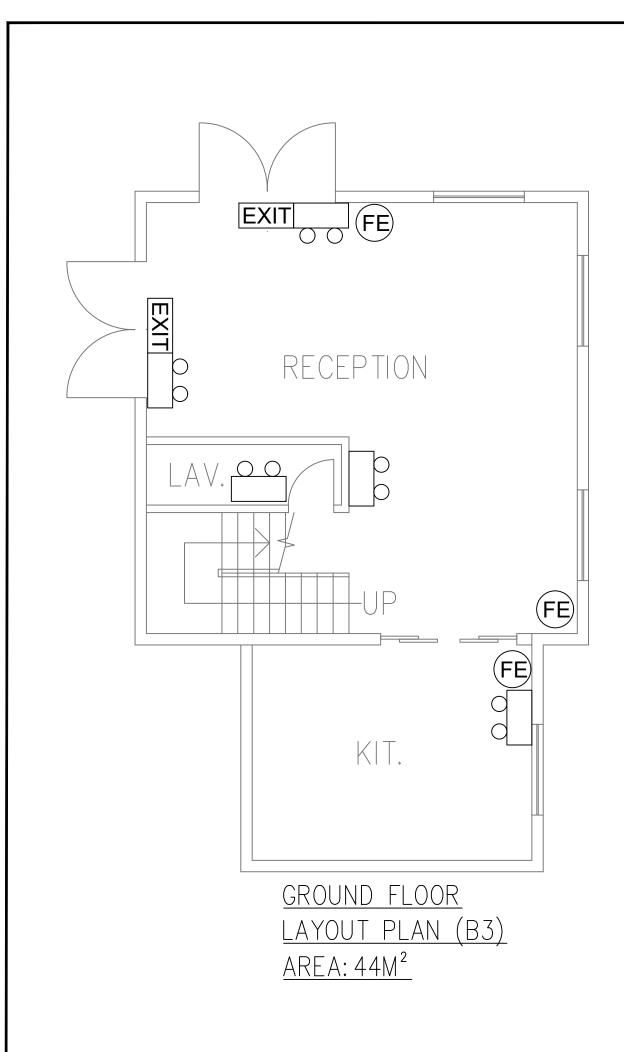

| (iv) <u>F</u>  | or Type (iv) applica                                                                                                                                                                                    | tion #    | 第(iv)類        | 自讀            | e e s<br>1 Jak  |             |                                                |             |                 |
|----------------|---------------------------------------------------------------------------------------------------------------------------------------------------------------------------------------------------------|-----------|---------------|---------------|-----------------|-------------|------------------------------------------------|-------------|-----------------|
| 1              | Please specify the pro<br>proposed use/develop<br>請列明擬議略為放寬的                                                                                                                                            | ment an   | d develop     | ment pa       | rticula         | rs in part  | (v) below –                                    | , <u> </u>  | so fill in the  |
|                | Plot ratio restriction<br>地積比率限制                                                                                                                                                                        |           |               |               |                 |             |                                                | <del></del> |                 |
|                | Gross floor area restric<br>總樓面面積限制                                                                                                                                                                     | tion      | From 由        | ••••••        | .sq. m          | 平方米 to ]    | 至sq.:                                          | m 平方米       | <del>(</del>    |
|                | Site coverage restrictio<br>上蓋面積限制                                                                                                                                                                      | n         | From 由        |               | •••••           | % to 至 .    | •••••                                          | . %         |                 |
|                | Building height restriction 建築物高度限制                                                                                                                                                                     |           |               |               |                 | , —         | ***************************************        | ·           |                 |
|                |                                                                                                                                                                                                         |           | From 由        |               | • • • • • • • • | mPD 米 (主    | 上水平基準上) to 3                                   | 至           |                 |
|                |                                                                                                                                                                                                         |           |               |               |                 | mPD米 (      | 主水平基準上)                                        |             |                 |
|                |                                                                                                                                                                                                         |           | From 由        |               |                 | storeys 層 t | o至                                             | storey      | rs 層            |
|                | Non-building area restr<br>非建築用地限制                                                                                                                                                                      | iction    | From 由        |               | • • • • • • •   | m to至:      |                                                | . m         |                 |
|                | Others (please specify)<br>其他(請註明)                                                                                                                                                                      |           | ••••••        | ••••••        |                 |             |                                                |             |                 |
|                |                                                                                                                                                                                                         |           |               |               |                 | N           |                                                |             |                 |
| (v) <u>F</u>   | or Type (v) applicati                                                                                                                                                                                   | on #      | <b>答(v)類申</b> | 讃             |                 |             |                                                |             |                 |
| use(           | a) Proposed use(s)/development 擬議用途/發展  Proposed Temporary Shop and Services (Real Estate Agency) for a Period of 5 Years  (Please illustrate the details of the proposal on a layout plan 請用平面圖說明建議詳情) |           |               |               |                 |             |                                                |             |                 |
| (b) <u>Dev</u> | elopment Schedule 發展                                                                                                                                                                                    | 細節表       |               |               |                 |             |                                                |             |                 |
| Prop           | oosed gross floor area (G                                                                                                                                                                               | FA) 擬詞    | 義總樓面面         | 積             |                 | 24          | 14<br>sq.m <sup></sup>                         | 平方米         | ☑About約         |
| Prop           | oosed plot ratio 擬議地積                                                                                                                                                                                   | 批率        |               |               |                 | ),1         | JZ                                             |             | <b>忆</b> About約 |
| =              | oosed site coverage 擬議                                                                                                                                                                                  |           | Ę             |               |                 | _           | 1%                                             |             | ☑About約         |
| _              | oosed no. of blocks 擬議                                                                                                                                                                                  |           |               |               |                 |             |                                                | _           |                 |
| Prop           | oosed no. of storeys of ea                                                                                                                                                                              | ich block | 每座建築物         | <b>勿的擬議</b> 属 | <b>画</b> 數      |             | stor                                           |             |                 |
|                |                                                                                                                                                                                                         |           |               |               |                 |             | 包括 <sub></sub> storeys o<br>不包括 <u></u> storey |             |                 |
| Prop           | posed building height of                                                                                                                                                                                | each bloc | k 每座建築        | 物的擬諦          | <b>高度</b>       |             | mPD 米(主水 <sup>ェ</sup><br>6 m >                 | 平基準上)       |                 |