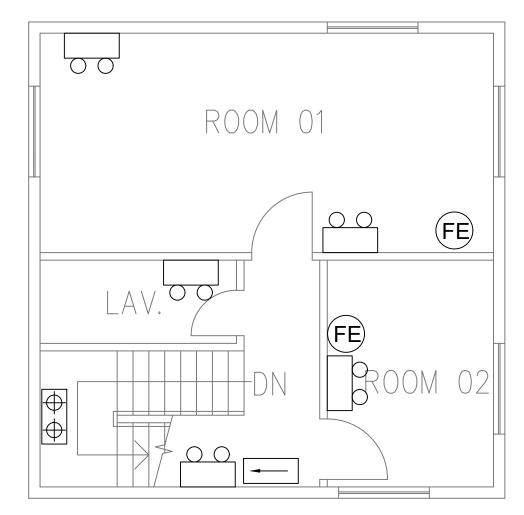

| (iv) <u>F</u>  | or Type (iv) applica                                                                                                                                                                                    | tion #    | 第(iv)類        | 自讀            | e e s<br>1 Jak  |             |                                                |             |                 |
|----------------|---------------------------------------------------------------------------------------------------------------------------------------------------------------------------------------------------------|-----------|---------------|---------------|-----------------|-------------|------------------------------------------------|-------------|-----------------|
| 1              | Please specify the pro<br>proposed use/develop<br>請列明擬議略為放寬的                                                                                                                                            | ment an   | d develop     | ment pa       | rticula         | rs in part  | (v) below –                                    | , <u> </u>  | so fill in the  |
|                | Plot ratio restriction<br>地積比率限制                                                                                                                                                                        |           |               |               |                 |             |                                                | <del></del> |                 |
|                | Gross floor area restric<br>總樓面面積限制                                                                                                                                                                     | tion      | From 由        | ••••••        | .sq. m          | 平方米 to ]    | 至sq.:                                          | m 平方米       | <del>(</del>    |
|                | Site coverage restrictio<br>上蓋面積限制                                                                                                                                                                      | n         | From 由        |               | •••••           | % to 至 .    | •••••                                          | . %         |                 |
|                | Building height restriction 建築物高度限制                                                                                                                                                                     |           |               |               |                 | , —         | ***************************************        | ·           |                 |
|                |                                                                                                                                                                                                         |           | From 由        |               | • • • • • • • • | mPD 米 (主    | 上水平基準上) to 3                                   | 至           |                 |
|                |                                                                                                                                                                                                         |           |               |               |                 | mPD米 (      | 主水平基準上)                                        |             |                 |
|                |                                                                                                                                                                                                         |           | From 由        |               |                 | storeys 層 t | o至                                             | storey      | rs 層            |
|                | Non-building area restr<br>非建築用地限制                                                                                                                                                                      | iction    | From 由        |               | • • • • • • •   | m to至:      |                                                | . m         |                 |
|                | Others (please specify)<br>其他(請註明)                                                                                                                                                                      |           | ••••••        | ••••••        |                 |             |                                                |             |                 |
|                |                                                                                                                                                                                                         |           |               |               |                 | N           |                                                |             |                 |
| (v) <u>F</u>   | or Type (v) applicati                                                                                                                                                                                   | on #      | <b>答(v)類申</b> | 讃             |                 |             |                                                |             |                 |
| use(           | a) Proposed use(s)/development 擬議用途/發展  Proposed Temporary Shop and Services (Real Estate Agency) for a Period of 5 Years  (Please illustrate the details of the proposal on a layout plan 請用平面圖說明建議詳情) |           |               |               |                 |             |                                                |             |                 |
| (b) <u>Dev</u> | elopment Schedule 發展                                                                                                                                                                                    | 細節表       |               |               |                 |             |                                                |             |                 |
| Prop           | oosed gross floor area (G                                                                                                                                                                               | FA) 擬詞    | 義總樓面面         | 積             |                 | 24          | 14<br>sq.m <sup></sup>                         | 平方米         | ☑About約         |
| Prop           | oosed plot ratio 擬議地積                                                                                                                                                                                   | 批率        |               |               |                 | ),1         | JZ                                             |             | <b>忆</b> About約 |
| =              | oosed site coverage 擬議                                                                                                                                                                                  |           | Ę             |               |                 | _           | 1%                                             |             | ☑About約         |
| _              | oosed no. of blocks 擬議                                                                                                                                                                                  |           |               |               |                 |             |                                                | _           |                 |
| Prop           | oosed no. of storeys of ea                                                                                                                                                                              | ich block | 每座建築物         | <b>勿的擬議</b> 属 | <b>画</b> 數      |             | stor                                           |             |                 |
|                |                                                                                                                                                                                                         |           |               |               |                 |             | 包括 <sub></sub> storeys o<br>不包括 <u></u> storey |             |                 |
| Prop           | posed building height of                                                                                                                                                                                | each bloc | k 每座建築        | 物的擬諦          | <b>高度</b>       |             | mPD 米(主水 <sup>ェ</sup><br>6 m >                 | 平基準上)       |                 |