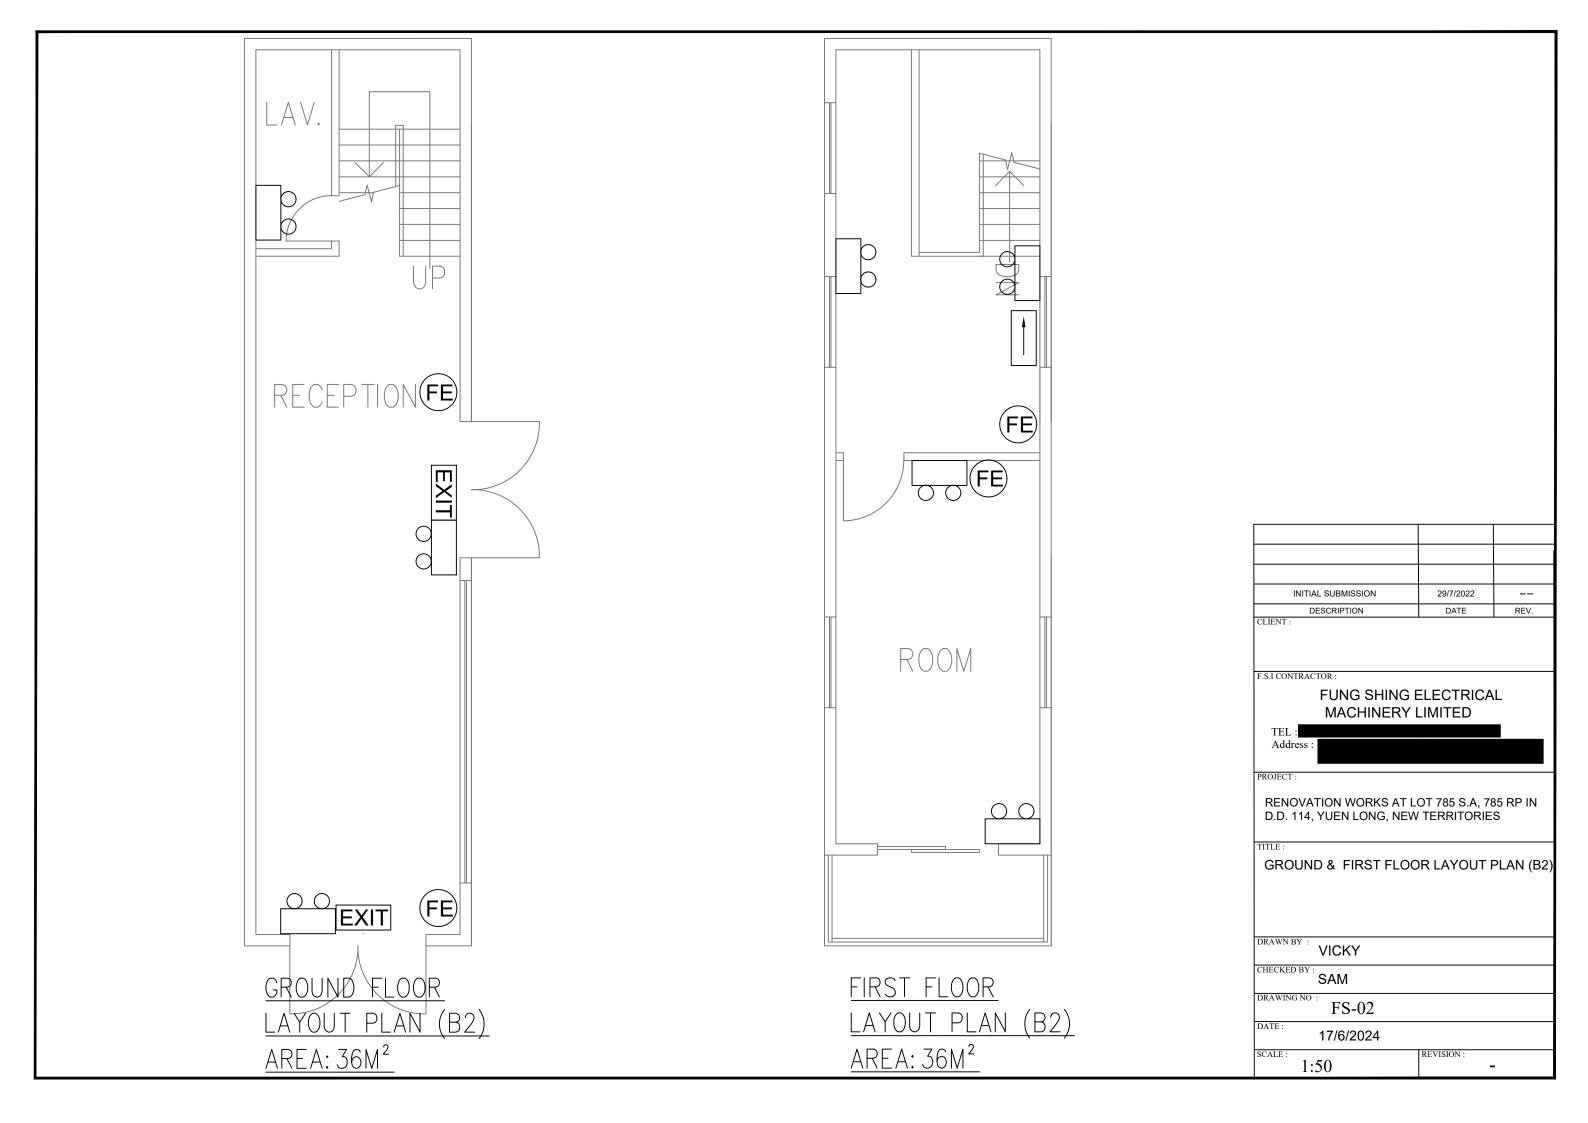

| (iv) <u>F</u>  | or Type (iv) applica                                                                                                                                                                                    | tion #    | 第(iv)類        | 自讀            | e e s<br>1 Jak  |             |                                                |             |                 |
|----------------|---------------------------------------------------------------------------------------------------------------------------------------------------------------------------------------------------------|-----------|---------------|---------------|-----------------|-------------|------------------------------------------------|-------------|-----------------|
| 1              | Please specify the pro<br>proposed use/develop<br>請列明擬議略為放寬的                                                                                                                                            | ment an   | d develop     | ment pa       | rticula         | rs in part  | (v) below –                                    | , <u> </u>  | so fill in the  |
|                | Plot ratio restriction<br>地積比率限制                                                                                                                                                                        |           |               |               |                 |             |                                                | <del></del> |                 |
|                | Gross floor area restric<br>總樓面面積限制                                                                                                                                                                     | tion      | From 由        | ••••••        | .sq. m          | 平方米 to ]    | 至sq.:                                          | m 平方米       | <del>(</del>    |
|                | Site coverage restrictio<br>上蓋面積限制                                                                                                                                                                      | n         | From 由        |               | •••••           | % to 至 .    | •••••                                          | . %         |                 |
|                | Building height restriction 建築物高度限制                                                                                                                                                                     |           |               |               |                 | , —         | ***************************************        | ·           |                 |
|                |                                                                                                                                                                                                         |           | From 由        |               | • • • • • • • • | mPD 米 (主    | 上水平基準上) to 3                                   | 至           |                 |
|                |                                                                                                                                                                                                         |           |               |               |                 | mPD米 (      | 主水平基準上)                                        |             |                 |
|                |                                                                                                                                                                                                         |           | From 由        |               |                 | storeys 層 t | o至                                             | storey      | rs 層            |
|                | Non-building area restr<br>非建築用地限制                                                                                                                                                                      | iction    | From 由        |               | • • • • • • •   | m to至:      |                                                | . m         |                 |
|                | Others (please specify)<br>其他(請註明)                                                                                                                                                                      |           | ••••••        | ••••••        |                 |             |                                                |             |                 |
|                |                                                                                                                                                                                                         |           |               |               |                 | N           |                                                |             |                 |
| (v) <u>F</u>   | or Type (v) applicati                                                                                                                                                                                   | on #      | <b>答(v)類申</b> | 讃             |                 |             |                                                |             |                 |
| use(           | a) Proposed use(s)/development 擬議用途/發展  Proposed Temporary Shop and Services (Real Estate Agency) for a Period of 5 Years  (Please illustrate the details of the proposal on a layout plan 請用平面圖說明建議詳情) |           |               |               |                 |             |                                                |             |                 |
| (b) <u>Dev</u> | elopment Schedule 發展                                                                                                                                                                                    | 細節表       |               |               |                 |             |                                                |             |                 |
| Prop           | oosed gross floor area (G                                                                                                                                                                               | FA) 擬詞    | 義總樓面面         | 積             |                 | 24          | 14<br>sq.m <sup></sup>                         | 平方米         | ☑About約         |
| Prop           | oosed plot ratio 擬議地積                                                                                                                                                                                   | 批率        |               |               |                 | ),1         | JZ                                             |             | <b>忆</b> About約 |
| =              | oosed site coverage 擬議                                                                                                                                                                                  |           | Ę             |               |                 | _           | 1%                                             |             | ☑About約         |
| _              | oosed no. of blocks 擬議                                                                                                                                                                                  |           |               |               |                 |             |                                                | _           |                 |
| Prop           | oosed no. of storeys of ea                                                                                                                                                                              | ich block | 每座建築物         | <b>勿的擬議</b> 属 | <b>画</b> 數      |             | stor                                           |             |                 |
|                |                                                                                                                                                                                                         |           |               |               |                 |             | 包括 <sub></sub> storeys o<br>不包括 <u></u> storey |             |                 |
| Prop           | posed building height of                                                                                                                                                                                | each bloc | k 每座建築        | 物的擬諦          | <b>高度</b>       |             | mPD 米(主水 <sup>ェ</sup><br>6 m >                 | 平基準上)       |                 |