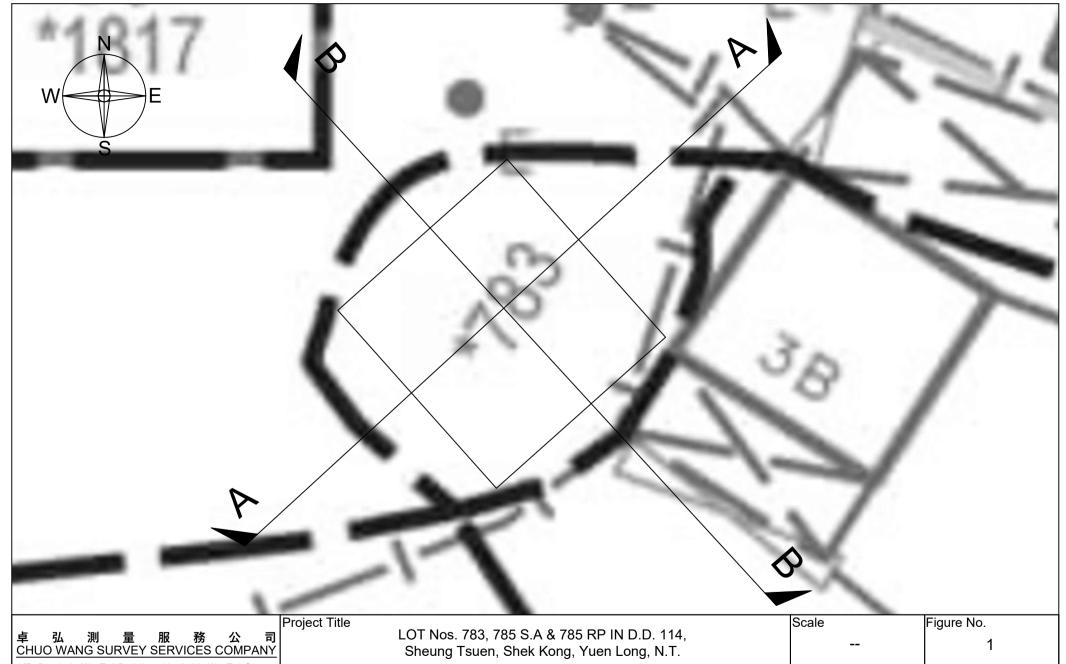

A/YL-SK/382

Lots 783, 785 S.A and 785 RP in D.D.114, Sheung Tsuen, Shek Kong

Site area: About 240sq.m

Zoning: "VTD"

Applied use: Real Estate Agency / 5 Years

Dear TPB Members,

Strong Objections. Application 293 was approved in DEC 2020 but to date conditions have not been complied with.

R-riches Property Consultants Limited 盈卓物業顧問有限公司

Application Site 申請地點 3. Lots 783, 785 S.A and 785 RP in D.D. 114, Sheung Tsuen, Shek address / location / Full demarcation district and lot Kong, Yuen Long, New Territories number (if applicable) 詳細地址/地點/丈量約份及 地段號碼(如適用) Site area and/or gross floor area 240 sq.m 平方米☑About 約 ☑Site area 地盤面積 involved 涉及的地盤面積及/或總樓面面 ☑Gross floor area 總樓面面積 244 sq.m 平方米☑About 約 Area of Government land included (if any) N/A sq.m 平方米 □About 約 所包括的政府土地面積(倘有)