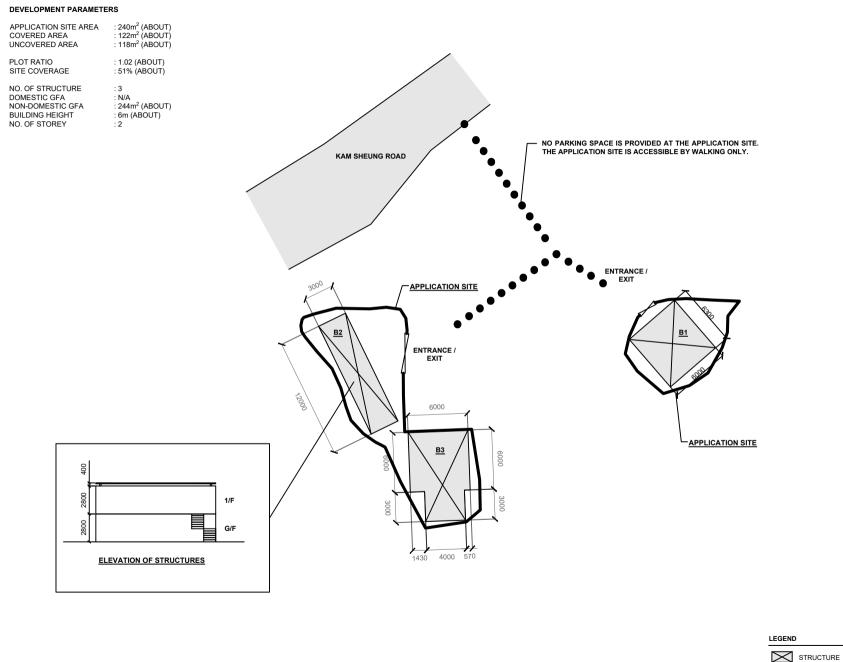

R-riches Property Consultants Limited 盈卓物業顧問有限公司

Application Site 申請地點 3. Lots 783, 785 S.A and 785 RP in D.D. 114, Sheung Tsuen, Shek address / location / Full demarcation district and lot Kong, Yuen Long, New Territories number (if applicable) 詳細地址/地點/丈量約份及 地段號碼(如適用) Site area and/or gross floor area 240 sq.m 平方米☑About 約 ☑Site area 地盤面積 involved 涉及的地盤面積及/或總樓面面 ☑Gross floor area 總樓面面積 244 sq.m 平方米☑About 約 Area of Government land included (if any) N/A sq.m 平方米 □About 約 所包括的政府土地面積(倘有)

| (iv) <u>F</u>  | or Type (iv) applica                                                                                                                                                                                    | tion #    | 第(iv)類        | 自讀            | e e s<br>1 Jak  |             |                                                |             |                 |
|----------------|---------------------------------------------------------------------------------------------------------------------------------------------------------------------------------------------------------|-----------|---------------|---------------|-----------------|-------------|------------------------------------------------|-------------|-----------------|
| 1              | Please specify the pro<br>proposed use/develop<br>請列明擬議略為放寬的                                                                                                                                            | ment an   | d develop     | ment pa       | rticula         | rs in part  | (v) below –                                    | , <u> </u>  | so fill in the  |
|                | Plot ratio restriction<br>地積比率限制                                                                                                                                                                        |           |               |               |                 |             |                                                | <del></del> |                 |
|                | Gross floor area restric<br>總樓面面積限制                                                                                                                                                                     | tion      | From 由        | ••••••        | .sq. m          | 平方米 to ]    | 至sq.:                                          | m 平方米       | <del>(</del>    |
|                | Site coverage restrictio<br>上蓋面積限制                                                                                                                                                                      | n         | From 由        |               | •••••           | % to 至 .    | •••••                                          | . %         |                 |
|                | Building height restriction 建築物高度限制                                                                                                                                                                     |           |               |               |                 | , —         | ***************************************        | ·           |                 |
|                |                                                                                                                                                                                                         |           | From 由        |               | • • • • • • • • | mPD 米 (主    | 上水平基準上) to 3                                   | 至           |                 |
|                |                                                                                                                                                                                                         |           |               |               |                 | mPD米 (      | 主水平基準上)                                        |             |                 |
|                |                                                                                                                                                                                                         |           | From 由        |               |                 | storeys 層 t | o至                                             | storey      | rs 層            |
|                | Non-building area restr<br>非建築用地限制                                                                                                                                                                      | iction    | From 由        |               | • • • • • • •   | m to至:      |                                                | . m         |                 |
|                | Others (please specify)<br>其他(請註明)                                                                                                                                                                      |           | ••••••        | ••••••        |                 |             |                                                |             |                 |
|                |                                                                                                                                                                                                         |           |               |               |                 | N           |                                                |             |                 |
| (v) <u>F</u>   | or Type (v) applicati                                                                                                                                                                                   | on #      | <b>答(v)類申</b> | 讃             |                 |             |                                                |             |                 |
| use(           | a) Proposed use(s)/development 擬議用途/發展  Proposed Temporary Shop and Services (Real Estate Agency) for a Period of 5 Years  (Please illustrate the details of the proposal on a layout plan 請用平面圖說明建議詳情) |           |               |               |                 |             |                                                |             |                 |
| (b) <u>Dev</u> | elopment Schedule 發展                                                                                                                                                                                    | 細節表       |               |               |                 |             |                                                |             |                 |
| Prop           | oosed gross floor area (G                                                                                                                                                                               | FA) 擬詞    | 義總樓面面         | 積             |                 | 24          | 14<br>sq.m <sup></sup>                         | 平方米         | ☑About約         |
| Prop           | oosed plot ratio 擬議地積                                                                                                                                                                                   | 批率        |               |               |                 | ),1         | JZ                                             |             | <b>忆</b> About約 |
| =              | oosed site coverage 擬議                                                                                                                                                                                  |           | Ę             |               |                 | _           | 1%                                             |             | ☑About約         |
| _              | oosed no. of blocks 擬議                                                                                                                                                                                  |           |               |               |                 |             |                                                | _           |                 |
| Prop           | oosed no. of storeys of ea                                                                                                                                                                              | ich block | 每座建築物         | <b>勿的擬議</b> 属 | <b>画</b> 數      |             | stor                                           |             |                 |
|                |                                                                                                                                                                                                         |           |               |               |                 |             | 包括 <sub></sub> storeys o<br>不包括 <u></u> storey |             |                 |
| Prop           | posed building height of                                                                                                                                                                                | each bloc | k 每座建築        | 物的擬諦          | <b>高度</b>       |             | mPD 米(主水 <sup>ェ</sup><br>6 m >                 | 平基準上)       |                 |