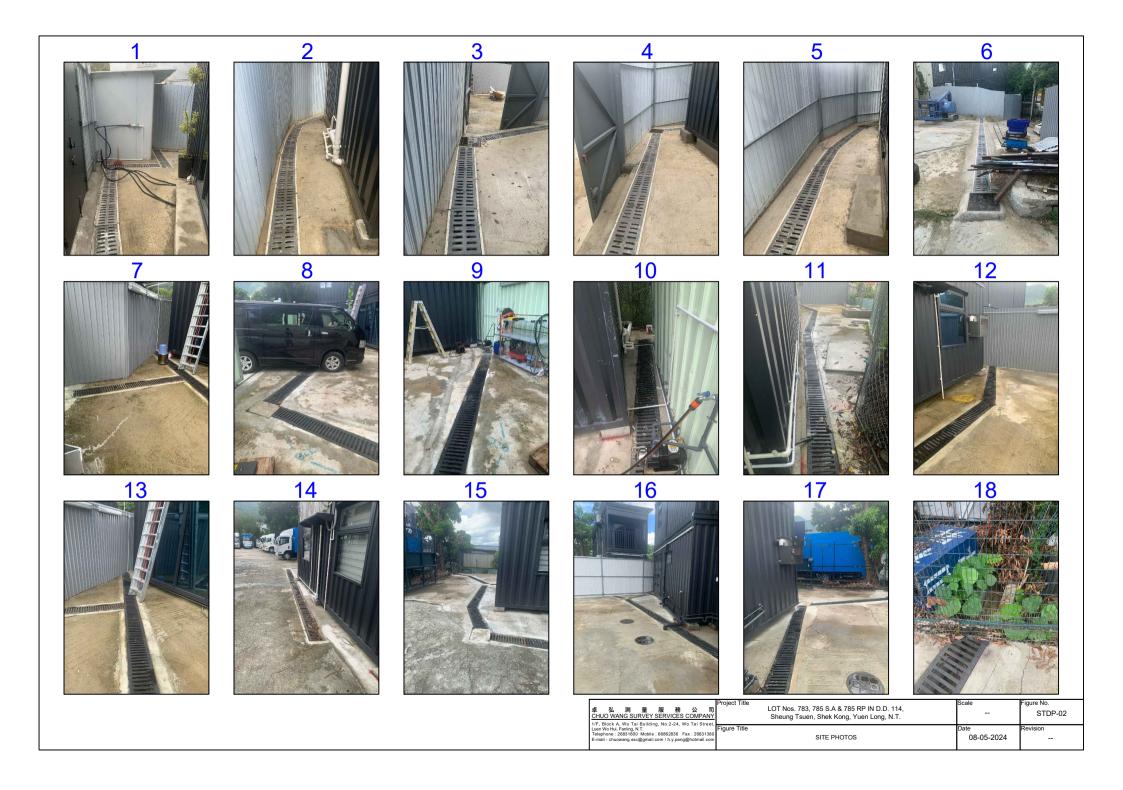

### 4. Drainage

Comments of the Chief Engineer/Mainland North, Drainage Services Department (CE/MN, DSD):

- no objection in principle to the application; and
- should the application be approved, conditions should be stipulated requiring the applicant to submit a revised drainage proposal and to implement and maintain the drainage proposal to the satisfaction of the Director of Drainage Services or of the Town Planning Board.

- detailed checking under the BO will be carried out at building plan submission stage;
- (e) to note the comments of the Commissioner for Transport (C for T) that:
  - the Sites are connected to the public road network via a section of a local access road which is not managed by Transport Department (TD). The land status of the local access road should be checked with the LandsD. Moreover, the management and maintenance responsibilities of the local access road should be clarified with the relevant lands and maintenance authorities accordingly;
- (f) to note the comments of the Chief Highway Engineer/New Territories West, Highways Department (CHE/NTW, HyD) that:
  - it is noted that the Sites are accessible from Kam Sheung Road by walking and are not vehicular accessible. The application is approved on the understanding that there is and will be no vehicular access to/ from the Sites;
  - HyD shall not be responsible for the maintenance of any access connecting the application sites and Kam Sheung Road; and
  - adequate drainage measures should be provided to prevent surface water running from the application site to the nearby public roads and drains;
- (g) to note the comment of the Chief Engineer/Mainland North, Drainage Services Department (CE/MN, DSD) that:
  - with regard to the submitted drainage proposal, he has the following comments:
  - (i) please review and show the catchment areas in the submission;
  - (ii) U-channel has not been provide at the northern side of the Lot No. 785 S.A. Please demonstrate how the overland flow from the above area of the Site could be properly intercepted and discharged;
  - (iii) the C.L and I.L of U-channels starting points should be given;
  - (iv) for ease of reference, please include a drainage schedule in the submission;
  - (v) please indicate clearly the fill alignment of the existing 350mm U-channel from the application sites all the way down to the ultimate discharge point (e.g. a well-established stream course / public drainage system);
  - (vi) please demonstrate with hydraulic calculation to justify that the existing 350 Uchannel is able to cater for the additional runoff discharged from the concerned catchment areas;

- (vii) according to the proposed U-channel showed in the cross sections, please ensure that the proposed and as-constructed development would not obstruct any overland flow from Lot Nos. 781 and 782;
- (viii) please confirm whether walls or hoarding are erected or laid along the site boundary and advise the size of opening and distant between the opening in the submission;
- (ix) please show walls in cross sections, as necessary;
- (x) rainfall intensity of 343.74mm/hr is adopted for the calculation, please show the calculation details in the submission;
- (xi) the I.L. of CP9 is incorrect. Please check and revise;
- (xii) the gradients of U-channels between CP1 to CP3 are incorrect. Please check and revise:
- (xiii) please take into account of the rainfall increase due to climate change, as stipulated in Stormwater Drainage Manual Corrigendum No. 1/2022 for the design calculation;
- (xiv) updated storm constants as stipulated in the Stormwater Drainage Manual Corrigendum No. 1/2024 (25 March 2024) should be used for the calculation; and
- (xv) please provide connection details of proposed U-channel at discharge point. Cross section showing all C.L. and I.L and bottom level details are required;
- (h) to note the comments of the Director of Fire Services (D of FS) that:
  - with regard to the submitted Fire Services Installations (FSIs) proposal, he has the following comments:
  - (i) The standards and specification of the proposed emergency lighting shall be revised to 'BS 5266-1:2016, BS EN 1838:2013 and the FSD Circular Letter No. 4/2021'; and
  - (ii) The standards and specification of the proposed directional and exit signs shall be provided in accordance with BS 5266-1:2016 and the FSD Circular Letter No. 5/2008;
  - the applicant is reminded that if the proposed structures are required to comply with the Buildings Ordinance (Cap. 123), detailed fire services requirements will be formulated upon receipt of formal submission of general building plans;