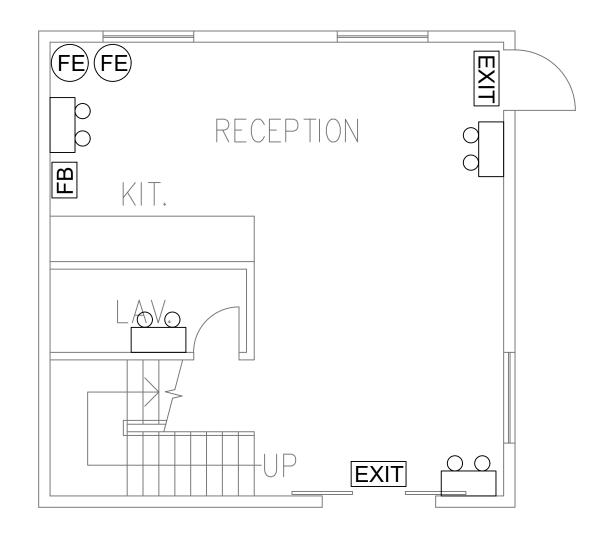

| (iv) <u>F</u>  | or Type (iv) applica                                                                                                                                                                                    | tion #    | 第(iv)類        | 自讀            | e e s<br>1 Jak  |             |                                                |             |                 |
|----------------|---------------------------------------------------------------------------------------------------------------------------------------------------------------------------------------------------------|-----------|---------------|---------------|-----------------|-------------|------------------------------------------------|-------------|-----------------|
| 1              | Please specify the pro<br>proposed use/develop<br>請列明擬議略為放寬的                                                                                                                                            | ment an   | d develop     | ment pa       | rticula         | rs in part  | (v) below –                                    | , <u> </u>  | so fill in the  |
|                | Plot ratio restriction<br>地積比率限制                                                                                                                                                                        |           |               |               |                 |             |                                                | <del></del> |                 |
|                | Gross floor area restric<br>總樓面面積限制                                                                                                                                                                     | tion      | From 由        | ••••••        | .sq. m          | 平方米 to ]    | 至sq.:                                          | m 平方米       | <del>(</del>    |
|                | Site coverage restrictio<br>上蓋面積限制                                                                                                                                                                      | n         | From 由        |               | •••••           | % to 至 .    | •••••                                          | . %         |                 |
|                | Building height restriction 建築物高度限制                                                                                                                                                                     |           |               |               |                 | , —         | ***************************************        | ·           |                 |
|                |                                                                                                                                                                                                         |           | From 由        |               | • • • • • • • • | mPD 米 (主    | 上水平基準上) to 3                                   | 至           |                 |
|                |                                                                                                                                                                                                         |           |               |               |                 | mPD米 (      | 主水平基準上)                                        |             |                 |
|                |                                                                                                                                                                                                         |           | From 由        |               |                 | storeys 層 t | o至                                             | storey      | rs 層            |
|                | Non-building area restr<br>非建築用地限制                                                                                                                                                                      | iction    | From 由        |               | • • • • • • •   | m to至:      |                                                | . m         |                 |
|                | Others (please specify)<br>其他(請註明)                                                                                                                                                                      |           | ••••••        | ••••••        |                 |             |                                                |             |                 |
|                |                                                                                                                                                                                                         |           |               |               |                 | N           |                                                |             |                 |
| (v) <u>F</u>   | or Type (v) applicati                                                                                                                                                                                   | on #      | <b>答(v)類申</b> | 讃             |                 |             |                                                |             |                 |
| use(           | a) Proposed use(s)/development 擬議用途/發展  Proposed Temporary Shop and Services (Real Estate Agency) for a Period of 5 Years  (Please illustrate the details of the proposal on a layout plan 請用平面圖說明建議詳情) |           |               |               |                 |             |                                                |             |                 |
| (b) <u>Dev</u> | elopment Schedule 發展                                                                                                                                                                                    | 細節表       |               |               |                 |             |                                                |             |                 |
| Prop           | oosed gross floor area (G                                                                                                                                                                               | FA) 擬詞    | 義總樓面面         | 積             |                 | 24          | 14<br>sq.m <sup></sup>                         | 平方米         | ☑About約         |
| Prop           | oosed plot ratio 擬議地積                                                                                                                                                                                   | 批率        |               |               |                 | ),1         | JZ                                             |             | <b>忆</b> About約 |
| =              | oosed site coverage 擬議                                                                                                                                                                                  |           | Ę             |               |                 | _           | 1%                                             |             | ☑About約         |
| _              | oosed no. of blocks 擬議                                                                                                                                                                                  |           |               |               |                 |             |                                                | _           |                 |
| Prop           | oosed no. of storeys of ea                                                                                                                                                                              | ich block | 每座建築物         | <b>勿的擬議</b> 属 | <b>画</b> 數      |             | stor                                           |             |                 |
|                |                                                                                                                                                                                                         |           |               |               |                 |             | 包括 <sub></sub> storeys o<br>不包括 <u></u> storey |             |                 |
| Prop           | posed building height of                                                                                                                                                                                | each bloc | k 每座建築        | 物的擬諦          | <b>高度</b>       |             | mPD 米(主水 <sup>ェ</sup><br>6 m >                 | 平基準上)       |                 |