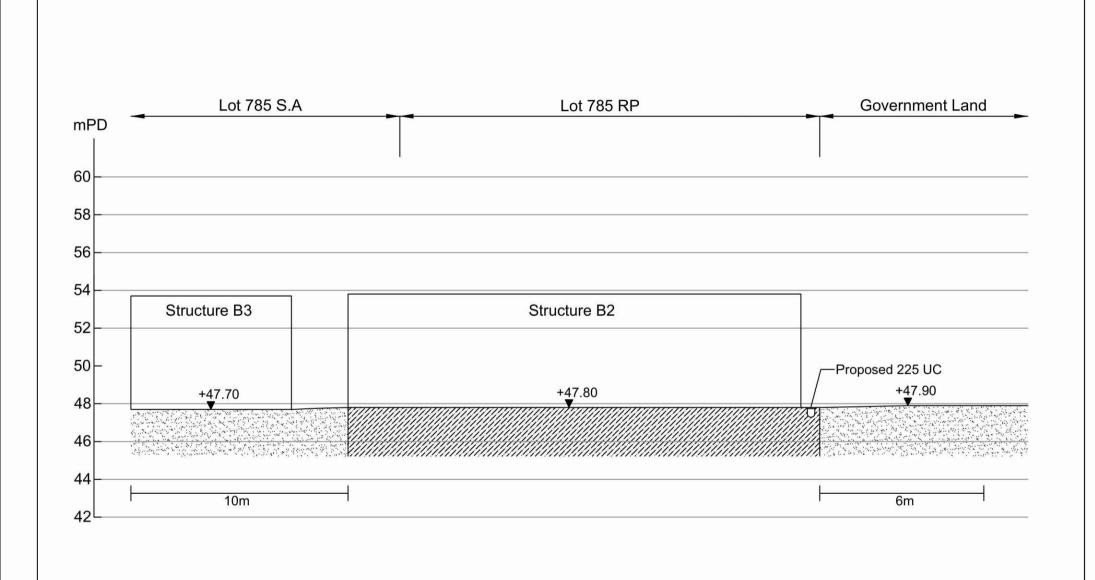

- detailed checking under the BO will be carried out at building plan submission stage;
- (e) to note the comments of the Commissioner for Transport (C for T) that:
  - the Sites are connected to the public road network via a section of a local access road which is not managed by Transport Department (TD). The land status of the local access road should be checked with the LandsD. Moreover, the management and maintenance responsibilities of the local access road should be clarified with the relevant lands and maintenance authorities accordingly;
- (f) to note the comments of the Chief Highway Engineer/New Territories West, Highways Department (CHE/NTW, HyD) that:
  - it is noted that the Sites are accessible from Kam Sheung Road by walking and are not vehicular accessible. The application is approved on the understanding that there is and will be no vehicular access to/ from the Sites;
  - HyD shall not be responsible for the maintenance of any access connecting the application sites and Kam Sheung Road; and
  - adequate drainage measures should be provided to prevent surface water running from the application site to the nearby public roads and drains;
- (g) to note the comment of the Chief Engineer/Mainland North, Drainage Services Department (CE/MN, DSD) that:
  - with regard to the submitted drainage proposal, he has the following comments:
  - (i) please review and show the catchment areas in the submission;
  - (ii) U-channel has not been provide at the northern side of the Lot No. 785 S.A. Please demonstrate how the overland flow from the above area of the Site could be properly intercepted and discharged;
  - (iii) the C.L and I.L of U-channels starting points should be given;
  - (iv) for ease of reference, please include a drainage schedule in the submission;
  - (v) please indicate clearly the fill alignment of the existing 350mm U-channel from the application sites all the way down to the ultimate discharge point (e.g. a well-established stream course / public drainage system);
  - (vi) please demonstrate with hydraulic calculation to justify that the existing 350 Uchannel is able to cater for the additional runoff discharged from the concerned catchment areas;

- (vii) according to the proposed U-channel showed in the cross sections, please ensure that the proposed and as-constructed development would not obstruct any overland flow from Lot Nos. 781 and 782;
- (viii) please confirm whether walls or hoarding are erected or laid along the site boundary and advise the size of opening and distant between the opening in the submission;
- (ix) please show walls in cross sections, as necessary;
- (x) rainfall intensity of 343.74mm/hr is adopted for the calculation, please show the calculation details in the submission;
- (xi) the I.L. of CP9 is incorrect. Please check and revise;
- (xii) the gradients of U-channels between CP1 to CP3 are incorrect. Please check and revise:
- (xiii) please take into account of the rainfall increase due to climate change, as stipulated in Stormwater Drainage Manual Corrigendum No. 1/2022 for the design calculation;
- (xiv) updated storm constants as stipulated in the Stormwater Drainage Manual Corrigendum No. 1/2024 (25 March 2024) should be used for the calculation; and
- (xv) please provide connection details of proposed U-channel at discharge point. Cross section showing all C.L. and I.L and bottom level details are required;
- (h) to note the comments of the Director of Fire Services (D of FS) that:
  - with regard to the submitted Fire Services Installations (FSIs) proposal, he has the following comments:
  - (i) The standards and specification of the proposed emergency lighting shall be revised to 'BS 5266-1:2016, BS EN 1838:2013 and the FSD Circular Letter No. 4/2021'; and
  - (ii) The standards and specification of the proposed directional and exit signs shall be provided in accordance with BS 5266-1:2016 and the FSD Circular Letter No. 5/2008;
  - the applicant is reminded that if the proposed structures are required to comply with the Buildings Ordinance (Cap. 123), detailed fire services requirements will be formulated upon receipt of formal submission of general building plans;