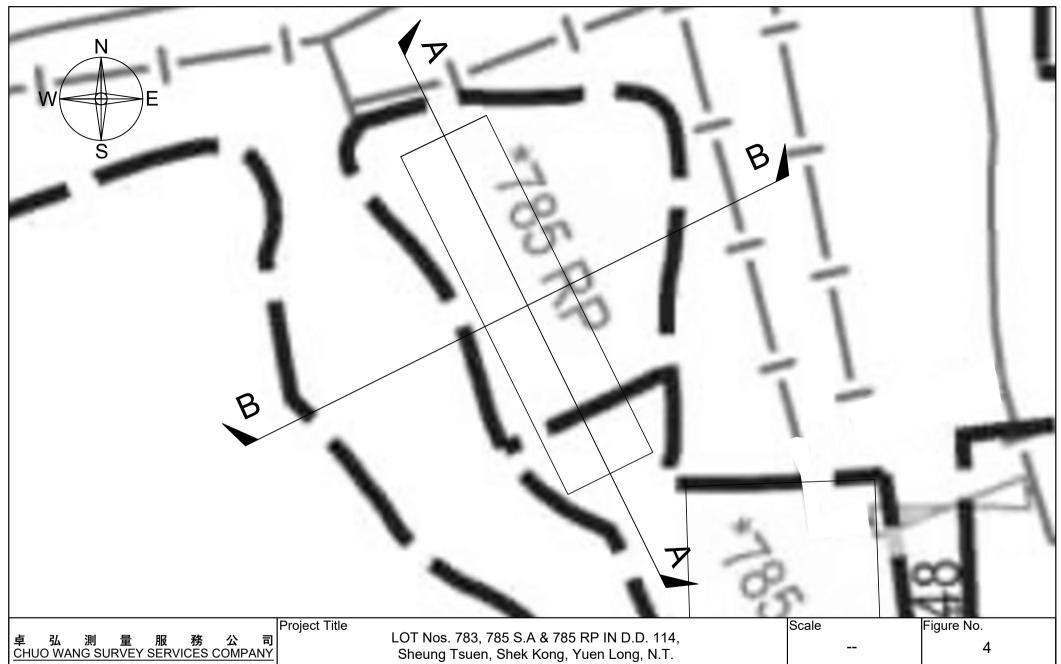

A/YL-SK/382

Lots 783, 785 S.A and 785 RP in D.D.114, Sheung Tsuen, Shek Kong

Site area: About 240sq.m

Zoning: "VTD"

Applied use: Real Estate Agency / 5 Years

Dear TPB Members,

Strong Objections. Application 293 was approved in DEC 2020 but to date conditions have not been complied with.

R-riches Property Consultants Limited 盈卓物業顧問有限公司

Application Site 申請地點 3. Lots 783, 785 S.A and 785 RP in D.D. 114, Sheung Tsuen, Shek address / location / Full demarcation district and lot Kong, Yuen Long, New Territories number (if applicable) 詳細地址/地點/丈量約份及 地段號碼(如適用) Site area and/or gross floor area 240 sq.m 平方米☑About 約 ☑Site area 地盤面積 involved 涉及的地盤面積及/或總樓面面 ☑Gross floor area 總樓面面積 244 sq.m 平方米☑About 約 Area of Government land included (if any) N/A sq.m 平方米 □About 約 所包括的政府土地面積(倘有)