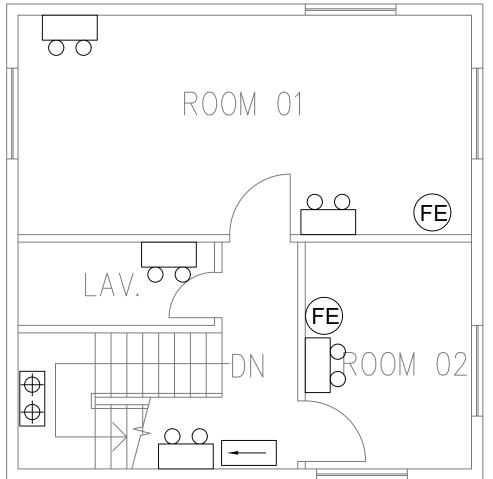

| (iv) <u>F</u>  | or Type (iv) applica                                                                                                                                                                                    | tion #    | 第(iv)類        | 自讀            | e e s<br>1 Jak  |             |                                                |             |                 |
|----------------|---------------------------------------------------------------------------------------------------------------------------------------------------------------------------------------------------------|-----------|---------------|---------------|-----------------|-------------|------------------------------------------------|-------------|-----------------|
| 1              | Please specify the pro<br>proposed use/develop<br>請列明擬議略為放寬的                                                                                                                                            | ment an   | d develop     | ment pa       | rticula         | rs in part  | (v) below –                                    | , <u> </u>  | so fill in the  |
|                | Plot ratio restriction<br>地積比率限制                                                                                                                                                                        |           |               |               |                 |             |                                                | <del></del> |                 |
|                | Gross floor area restric<br>總樓面面積限制                                                                                                                                                                     | tion      | From 由        | ••••••        | .sq. m          | 平方米 to ]    | 至sq.:                                          | m 平方米       | <del>(</del>    |
|                | Site coverage restrictio<br>上蓋面積限制                                                                                                                                                                      | n         | From 由        |               | •••••           | % to 至 .    | •••••                                          | . %         |                 |
|                | Building height restriction 建築物高度限制                                                                                                                                                                     |           |               |               |                 | , —         | ***************************************        | ·           |                 |
|                |                                                                                                                                                                                                         |           | From 由        |               | • • • • • • • • | mPD 米 (主    | 上水平基準上) to 3                                   | 至           |                 |
|                |                                                                                                                                                                                                         |           |               |               |                 | mPD米 (      | 主水平基準上)                                        |             |                 |
|                |                                                                                                                                                                                                         |           | From 由        |               |                 | storeys 層 t | o至                                             | storey      | rs 層            |
|                | Non-building area restr<br>非建築用地限制                                                                                                                                                                      | iction    | From 由        |               | • • • • • • •   | m to至:      |                                                | . m         |                 |
|                | Others (please specify)<br>其他(請註明)                                                                                                                                                                      |           | ••••••        | ••••••        |                 |             |                                                |             |                 |
|                |                                                                                                                                                                                                         |           |               |               |                 | N           |                                                |             |                 |
| (v) <u>F</u>   | or Type (v) applicati                                                                                                                                                                                   | on #      | <b>答(v)類申</b> | 讃             |                 |             |                                                |             |                 |
| use(           | a) Proposed use(s)/development 擬議用途/發展  Proposed Temporary Shop and Services (Real Estate Agency) for a Period of 5 Years  (Please illustrate the details of the proposal on a layout plan 請用平面圖說明建議詳情) |           |               |               |                 |             |                                                |             |                 |
| (b) <u>Dev</u> | elopment Schedule 發展                                                                                                                                                                                    | 細節表       |               |               |                 |             |                                                |             |                 |
| Prop           | oosed gross floor area (G                                                                                                                                                                               | FA) 擬詞    | 義總樓面面         | 積             |                 | 24          | 14<br>sq.m <sup></sup>                         | 平方米         | ☑About約         |
| Prop           | oosed plot ratio 擬議地積                                                                                                                                                                                   | 批率        |               |               |                 | ),1         | JZ                                             |             | <b>忆</b> About約 |
| =              | oosed site coverage 擬議                                                                                                                                                                                  |           | Ę             |               |                 | _           | 1%                                             |             | ☑About約         |
| _              | oosed no. of blocks 擬議                                                                                                                                                                                  |           |               |               |                 |             |                                                | _           |                 |
| Prop           | oosed no. of storeys of ea                                                                                                                                                                              | ich block | 每座建築物         | <b>勿的擬議</b> 属 | <b>画</b> 數      |             | stor                                           |             |                 |
|                |                                                                                                                                                                                                         |           |               |               |                 |             | 包括 <sub></sub> storeys o<br>不包括 <u></u> storey |             |                 |
| Prop           | posed building height of                                                                                                                                                                                | each bloc | k 每座建築        | 物的擬諦          | <b>高度</b>       |             | mPD 米(主水 <sup>ェ</sup><br>6 m >                 | 平基準上)       |                 |