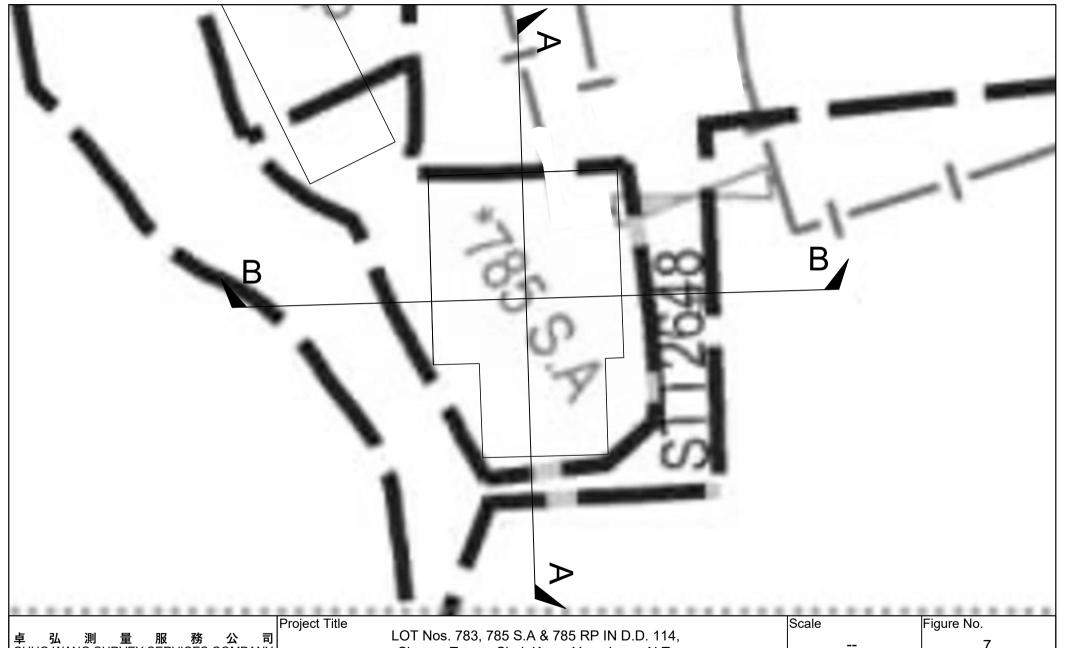

A/YL-SK/382

Lots 783, 785 S.A and 785 RP in D.D.114, Sheung Tsuen, Shek Kong

Site area: About 240sq.m

Zoning: "VTD"

Applied use: Real Estate Agency / 5 Years

Dear TPB Members,

Strong Objections. Application 293 was approved in DEC 2020 but to date conditions have not been complied with.

R-riches Property Consultants Limited 盈卓物業顧問有限公司

Application Site 申請地點 3. Lots 783, 785 S.A and 785 RP in D.D. 114, Sheung Tsuen, Shek address / location / Full demarcation district and lot Kong, Yuen Long, New Territories number (if applicable) 詳細地址/地點/丈量約份及 地段號碼(如適用) Site area and/or gross floor area 240 sq.m 平方米☑About 約 ☑Site area 地盤面積 involved 涉及的地盤面積及/或總樓面面 ☑Gross floor area 總樓面面積 244 sq.m 平方米☑About 約 Area of Government land included (if any) N/A sq.m 平方米 □About 約 所包括的政府土地面積(倘有)