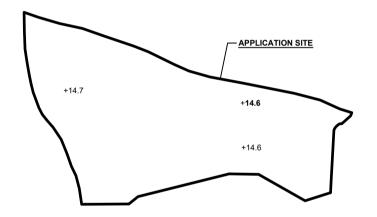

wing the filling of land (with illustrations of the filling of land to be regularised, proposed filling of land, and the unpaved area) at the Site at **Annex 1**.



#### EXISTING CONDITION OF THE APPLICATION SITE

APPLICATION SITE AREA EXISTING SITE SURFACE EXISTING SITE LEVEL

: 1,626 m<sup>2</sup> (ABOUT) : SOILED GROUND : +14.6mPD to +14.7 mPD

#### PAVED RATIO OF THE APPLICATION SITE

: 1,626 m<sup>2</sup> (ABOUT) APPLICATION SITE AREA

FILLING OF LAND TO BE REGULARISED : 690 m<sup>2</sup> (ABOUT) PROPOSED FILLING OF LAND : 904 m<sup>2</sup> (ABOUT) UNPAVED AREA : 32 m<sup>2</sup> (ABOUT)

SITE LEVEL OF THE UNPAVED AREA : +14.6 mPD (ABOUT) SITE LEVEL OF THE PROPOSED PAVED AREA : +14.7 mPD (ABOUT) DEPTH OF LAND FILLING : NOT MORE THAN 0.1 m PROPOSED/EXISTING SITE SURFACE : CONCRETE









PROPOSED TEMPORARY OPEN STORAGE OF CONSTRUCTION MATERIALS AND MACHINERY FOR A PERIOD OF 3 YEARS AND ASSOCIATED FILLING OF LAND

LOT 1110 S.C-H (PART) IN D.D. 106, KAM TIN, YUEN LONG, NEW TERRITORIES

#### LEGEND



APPLICATION SITE

+14.7 PROPOSED SITE LEVELS



PROPOSED FILLING OF LAND



FILLING OF LAND TO BE REGULARISED



EXISTING TREES

1:800 @ A4 13.01.2025 ADDROVED BY

FILLING OF LAND AREA ANNEX 1 001

LEGEND

APPLICATION SITE

+14.6 EXISTING SITE LEVELS

SITE BOUNDARY FOR IDENTIFICATION PURPOSE.