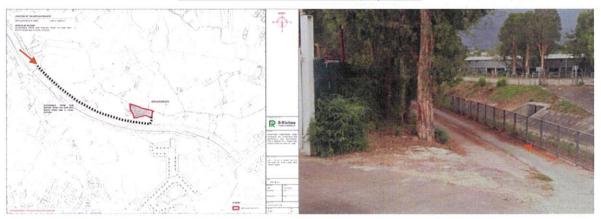

#### Concern on accessibility to the site

The site has limited accessibility. According to the drawing plan, there is vehicular access from the Kam Shui South Road to the project site (Fig 1a.). However, the latest available google street view image shows that the vehicular access is, in fact, a narrow path which is not intended for vehicular access (Fig 1b.). As such, we consider that the site is not suitable for open storage due to its limited accessibility.

Auditors: Mazars CPA Limited Company Secretary: McCabe Secretarial Services Limited Honorary Treasurer: HSBC Registered Charity (Incorporated With Limited Liability)

Fig 1a and 1b: Drawing plan and image (as of March 2024) with orange arrow indicating the entrance of vehicular access to project site

Image source: 1a. Drawing plan of application

1b. Google street view (Accessed on 5 November 2024)