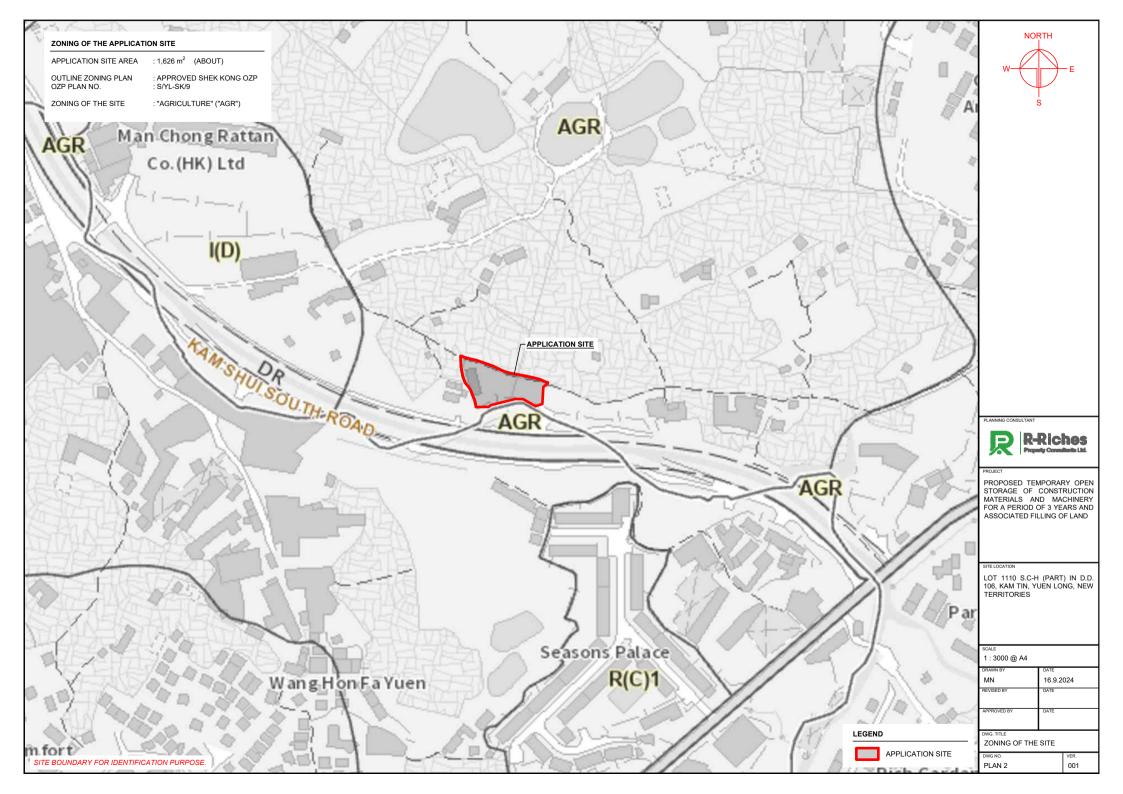

2. Name of Authorised Agent (if applicable) 獲授權代理人姓名/名稱(如適用)

(□Mr. 先生 /□Mrs. 夫人 /□Miss 小姐 /□Ms. 女士 /□Company 公司 /□Organisation 機構 )

| 3.  | Application Site 申請地點                                                                                |                                                                                     |
|-----|------------------------------------------------------------------------------------------------------|-------------------------------------------------------------------------------------|
| (a) | Full address / location / demarcation district and lot number (if applicable) 詳細地址/地點/丈量約份及地段號碼(如適用) | Lot 1110 S.C-H (Part) in D.D. 106, Kam Tin, Yuen Long, New<br>Territories           |
| (b) | Site area and/or gross floor area involved 涉及的地盤面積及/或總樓面面積                                           | ☑Site area 地盤面積 1,626 sq.m 平方米☑About 約 □Gross floor area 總樓面面積 N/A sq.m 平方米□About 約 |
| (c) | Area of Government land included (if any)<br>所包括的政府土地面積(倘有)                                          | N/A sq.m 平方米 □About 約                                                               |

| (d) | Name and number of the relate statutory plan(s) 有關法定圖則的名稱及編號                                                                                                                                | Approved Shek Kong OZP No.: S/YL-SK/9                                                                                           |                                                       |  |
|-----|---------------------------------------------------------------------------------------------------------------------------------------------------------------------------------------------|---------------------------------------------------------------------------------------------------------------------------------|-------------------------------------------------------|--|
| (e) | Land use zone(s) involved<br>涉及的土地用途地帶                                                                                                                                                      | "   "Agriculture" /one                                                                                                          |                                                       |  |
| (f) | Current use(s) 現時用途  (If there are any Government, institution or community facilities, please illustrate plan and specify the use and gross floor area) (如有任何政府、機構或社區設施,請在圖則上顯示,並註明用途及總樓面面 |                                                                                                                                 | -                                                     |  |
| 4.  | "Current Land Owner" o                                                                                                                                                                      | 「Application Site 申請地點的「現行土均                                                                                                    | 也擁有人」                                                 |  |
| The | applicant 申請人 -                                                                                                                                                                             |                                                                                                                                 |                                                       |  |
|     | is the sole "current land owner"#8<br>是唯一的「現行土地擁有人」#                                                                                                                                        | (please proceed to Part 6 and attach documentary proof<br>《(請繼續填寫第 6 部分,並夾附業權證明文件)。                                             | of ownership).                                        |  |
|     | is one of the "current land owners<br>是其中一名「現行土地擁有人」                                                                                                                                        | " <sup># &amp;</sup> (please attach documentary proof of ownership). <sup># &amp;</sup> (請夾附業權證明文件)。                            |                                                       |  |
| Ø   | ] is not a "current land owner" <sup>#</sup> .<br>並不是「現行土地擁有人」 <sup>#</sup> 。                                                                                                               |                                                                                                                                 |                                                       |  |
|     | The application site is entirely on Government land (please proceed to Part 6). 申請地點完全位於政府土地上(請繼續填寫第 6 部分)。                                                                                 |                                                                                                                                 |                                                       |  |
| 5.  | Statement on Owner's Co<br>就土地擁有人的同意/                                                                                                                                                       | nsent/Notification<br>通知土地擁有人的陳述                                                                                                |                                                       |  |
| (a) | involves a total of                                                                                                                                                                         | 年                                                                                                                               | ••                                                    |  |
| (b) | The applicant 申請人 -                                                                                                                                                                         |                                                                                                                                 |                                                       |  |
|     | • •                                                                                                                                                                                         |                                                                                                                                 |                                                       |  |
|     | ***                                                                                                                                                                                         | 名「現行土地擁有人」"的同意。                                                                                                                 |                                                       |  |
|     | Details of consent of "curr                                                                                                                                                                 | ent land owner(s)" # obtained 取得「現行土地擁有人                                                                                        | 」"同意的詳情                                               |  |
|     | Land Owner(s) Registry                                                                                                                                                                      | aber/address of premises as shown in the record of the Land<br>where consent(s) has/have been obtained<br>地註冊處記錄已獲得同意的地段號碼/處所地址 | Date of consent obtained (DD/MM/YYYY) 取得同意的日期 (日/月/年) |  |
|     |                                                                                                                                                                                             |                                                                                                                                 |                                                       |  |
|     |                                                                                                                                                                                             |                                                                                                                                 |                                                       |  |
|     |                                                                                                                                                                                             |                                                                                                                                 |                                                       |  |
|     | (Please use separate sheets if the                                                                                                                                                          | e space of any box above is insufficient. 如上列任何方格的3                                                                             |                                                       |  |