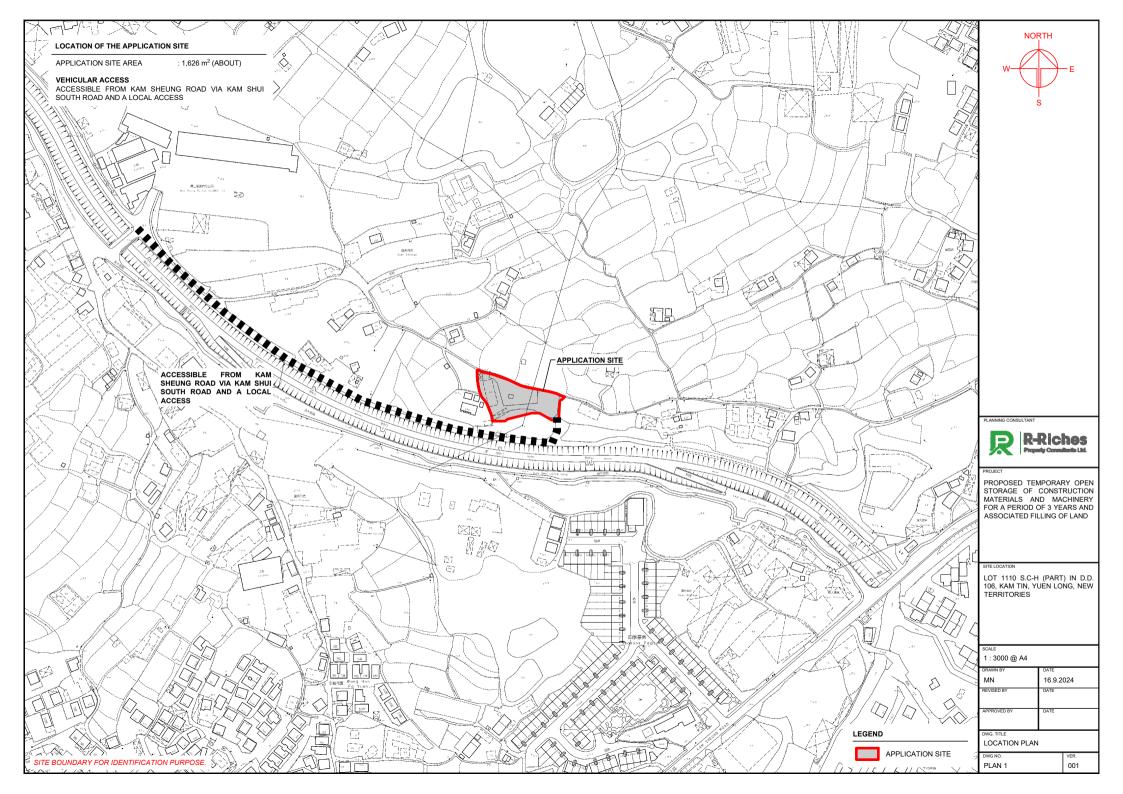

2. Name of Authorised Agent (if applicable) 獲授權代理人姓名/名稱(如適用)

(□Mr. 先生 /□Mrs. 夫人 /□Miss 小姐 /□Ms. 女士 /□Company 公司 /□Organisation 機構 )

| 3.  | Application Site 申請地點                                                                                |                                                                                     |
|-----|------------------------------------------------------------------------------------------------------|-------------------------------------------------------------------------------------|
| (a) | Full address / location / demarcation district and lot number (if applicable) 詳細地址/地點/丈量約份及地段號碼(如適用) | Lot 1110 S.C-H (Part) in D.D. 106, Kam Tin, Yuen Long, New<br>Territories           |
| (b) | Site area and/or gross floor area involved 涉及的地盤面積及/或總樓面面積                                           | ☑Site area 地盤面積 1,626 sq.m 平方米☑About 約 □Gross floor area 總樓面面積 N/A sq.m 平方米□About 約 |
| (c) | Area of Government land included (if any)<br>所包括的政府土地面積(倘有)                                          | N/A sq.m 平方米 □About 約                                                               |