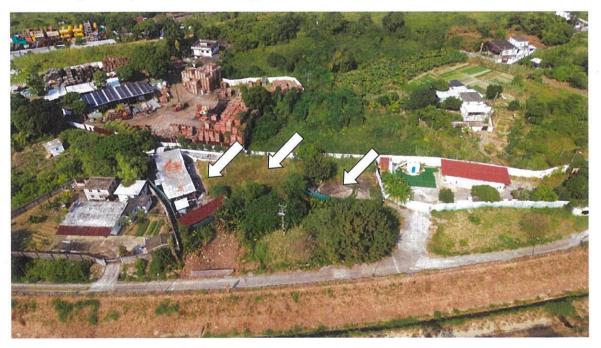

# Proposed Temporary Open Storage of Construction Materials and Machineries for a Period of 3 Years and Associated Filling of Land (A/YL-SK/395)

- 1. We refer to the captioned.
- 2. We urge the Board to look at a recent aerial photo showing the site (approximately indicated by arrows) and its surroundings.

# 嘉道理農場暨植物園公司 Kadoorie Farm & Botanic Garden Corporation

- 3. As shown above, active farmland can still be observed in the area (which is within Agriculture (AGR) zone), and within the same AGR zone there are also brownfield sites. Again, we urge the Board to investigate how many sites under AGR zone have been turned into brownfield sites. Our Country is promoting Construction of Ecological Civilisation and we seriously urge the Board to consider whether allowing more land under AGR zone to be turned into brownfield sites can be considered to be in line with this National Policy.
- 4. We would also like the Board to seriously investigate the current site status with relevant authorities, to investigate whether there is ongoing enforcement case/ unauthorised use (or activity) covering the application site first before making a decision.
- 5. We urge the Board to also consider whether the proposed use would permanently affect the arability of the site and whether the site needs to be reinstated after this proposed use ceases operation; if the site does not need to be reinstated, we urge the Board to consider whether it is appropriate.
- 6. We object to this application as it is unlikely to be in line with the planning intention of the AGR zone. We urge the Board to reject this application.
- 7. Thank you for your attention.