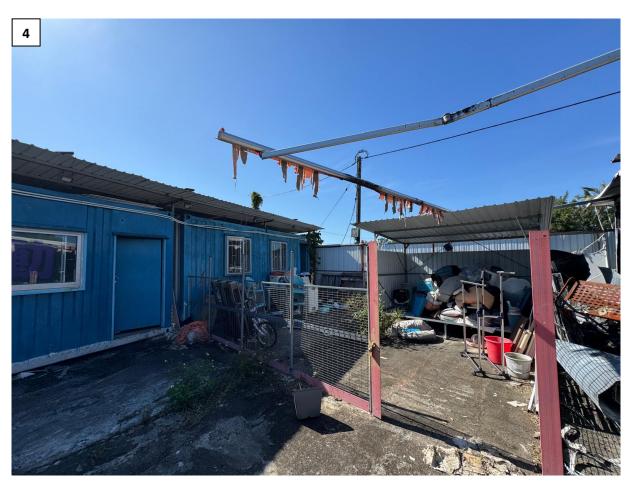

# Proposed Temporary Open Storage of Construction Materials and Machineries for a Period of 3 Years and Associated Filling of Land (A/YL-SK/395)

- 1. We refer to the captioned.
- 2. We urge the Board to look at a recent aerial photo showing the site (approximately indicated by arrows) and its surroundings.