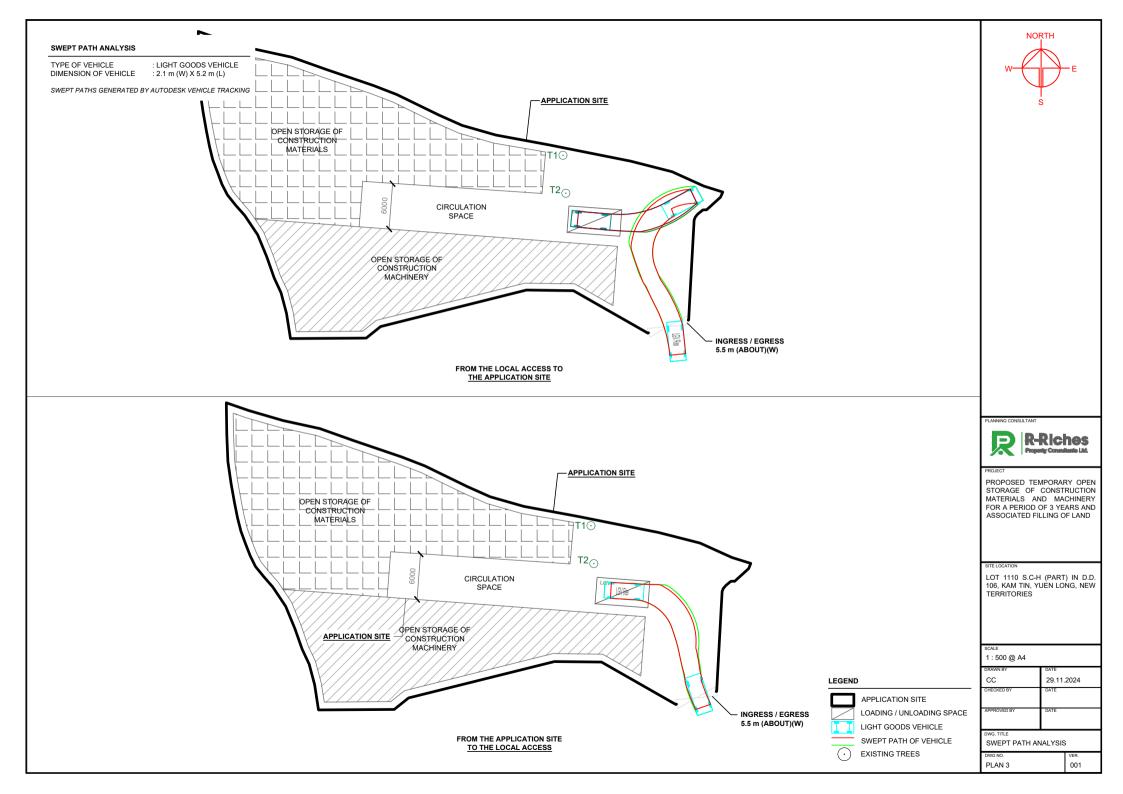

ITE AREA EXISTING SITE SURFACE EXISTING SITE LEVEL

: 1,626 m<sup>2</sup> (ABOUT) : SOILED GROUND : +14.6 mPD

## PAVED RATIO OF THE APPLICATION SITE

APPLICATION SITE AREA PROPOSED SITE SURFACE AREA OF FILLING OF LAND PROPOSED SITE LEVEL DEPTH OF LAND FILLING

: CONCRETE (ABOUT) (ABOUT) : 1.594 m<sup>2</sup> : +14.7 mPD : NOT MORE THAN 0.1 m

(ABOUT)









PROPOSED TEMPORARY OPEN STORAGE OF CONSTRUCTION MATERIALS AND MACHINERY FOR A PERIOD OF 3 YEARS AND ASSOCIATED FILLING OF LAND

LOT 1110 S.C-H (PART) IN D.D. 106, KAM TIN, YUEN LONG, NEW TERRITORIES

1:800 @ A4

LEGEND

APPLICATION SITE

29.11.2024 CC

FILLING OF LAND AREA

+14.7 PROPOSED SITE LEVELS PROPOSED LAND FILLED AREA PLAN 2 001

LEGEND

APPLICATION SITE

+14.6 EXISTING SITE LEVELS

SITE BOUNDARY FOR IDENTIFICATION PURPOSE.



| _     | osed operating hours ‡                                                                                                                                                       |                                              | :00. No operation on Sunday an                                                                                                                                                                                                                                                                                          | d public holidays.                                                                                      |