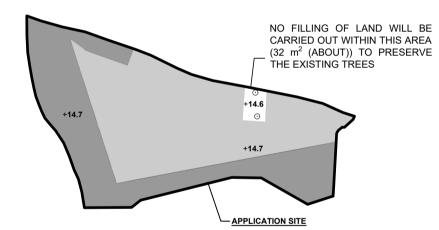

ng the filling of land (with illustrations of the filling of land to be regularised, proposed filling of land, and the unpaved area) at the Site at **Annex 1**.



#### EXISTING CONDITION OF THE APPLICATION SITE

APPLICATION SITE AREA EXISTING SITE SURFACE EXISTING SITE LEVEL

: 1,626 m<sup>2</sup> (ABOUT) : SOILED GROUND : +14.6mPD to +14.7 mPD

#### PAVED RATIO OF THE APPLICATION SITE

: 1,626 m<sup>2</sup> (ABOUT) APPLICATION SITE AREA

FILLING OF LAND TO BE REGULARISED : 690 m<sup>2</sup> (ABOUT) PROPOSED FILLING OF LAND : 904 m<sup>2</sup> (ABOUT) UNPAVED AREA : 32 m<sup>2</sup> (ABOUT)

SITE LEVEL OF THE UNPAVED AREA : +14.6 mPD (ABOUT) SITE LEVEL OF THE PROPOSED PAVED AREA : +14.7 mPD (ABOUT) DEPTH OF LAND FILLING : NOT MORE THAN 0.1 m PROPOSED/EXISTING SITE SURFACE : CONCRETE









PROPOSED TEMPORARY OPEN STORAGE OF CONSTRUCTION MATERIALS AND MACHINERY FOR A PERIOD OF 3 YEARS AND ASSOCIATED FILLING OF LAND

LOT 1110 S.C-H (PART) IN D.D. 106, KAM TIN, YUEN LONG, NEW TERRITORIES

#### LEGEND



APPLICATION SITE

+14.7 PROPOSED SITE LEVELS



PROPOSED FILLING OF LAND



FILLING OF LAND TO BE REGULARISED



EXISTING TREES

1:800 @ A4 13.01.2025 ADDROVED BY

FILLING OF LAND AREA ANNEX 1 001

LEGEND

APPLICATION SITE

+14.6 EXISTING SITE LEVELS

SITE BOUNDARY FOR IDENTIFICATION PURPOSE.