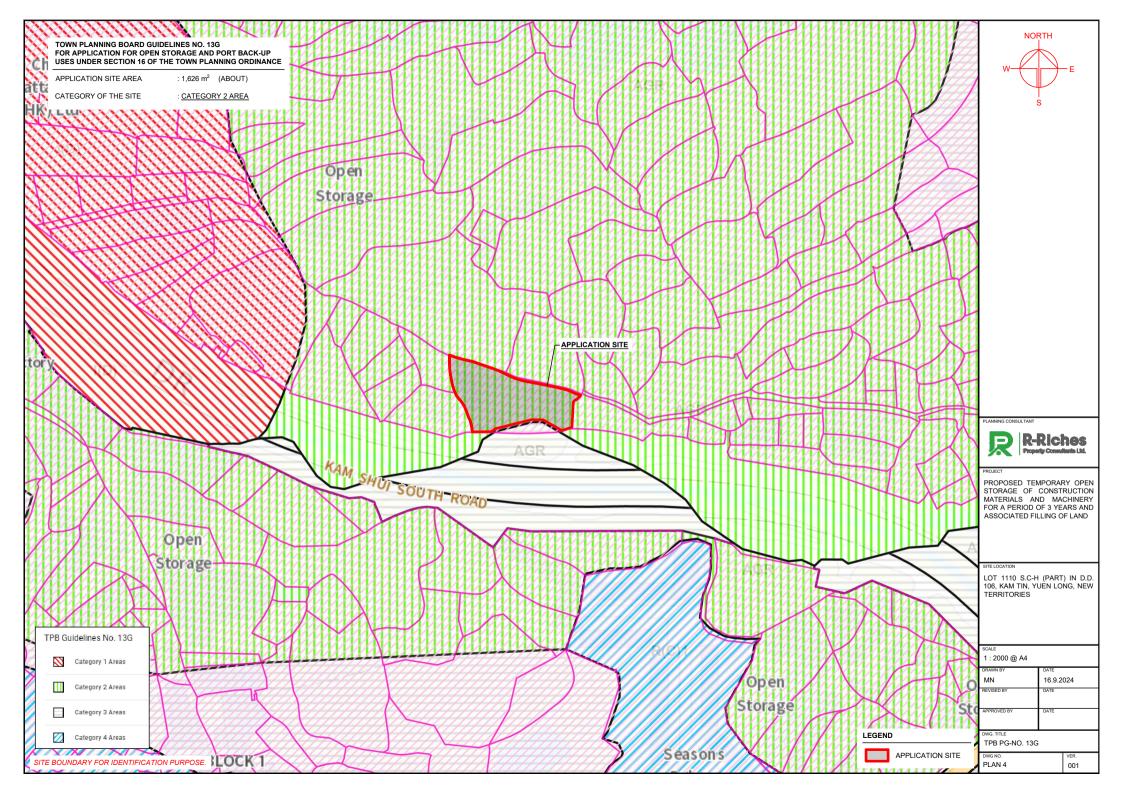

#### Relevant extract of the Town Planning Board Guidelines for Application for Open Storage and Port Back-up Uses (TPB PG-No. 13G)

- 1. On 14.4.2023, the Town Planning Board Guidelines for Application for Open Storage and Port Back-up Uses under Section 16 of the Town Planning Ordinance (TPB PG-No. 13G) were promulgated, which set out the following criteria for the various categories of area:
  - (a) Category 1 areas: favourable consideration will normally be given to applications within these areas, subject to no major adverse departmental comments and local objections, or the concerns of the departments and local residents can be addressed through the implementation of approval conditions. Technical assessments should be submitted if the proposed uses may cause significant environmental and traffic concerns;
  - (b) Category 2 areas: planning permission could be granted on a temporary basis up to a maximum period of 3 years, subject to no adverse departmental comments and local objections, or the concerns of the departments and local residents can be addressed through the implementation of approval conditions. Technical assessments, where appropriate or if required, should be submitted to demonstrate that the proposed uses would not have adverse drainage, traffic, visual, landscaping and environmental impacts on the surrounding areas;
  - (c) Category 3 areas: applications would normally not be favourably considered unless the applications are on sites with previous planning approvals (irrespective of whether the application is submitted by the applicant of previous approval or a different applicant). Sympathetic consideration may be given if genuine efforts have been demonstrated in compliance with approval conditions of the previous planning applications and/or relevant technical assessments/proposals have been included in the fresh applications, if required, to demonstrate that the proposed uses would not generate adverse drainage, traffic, visual, landscaping and environmental impacts on the surrounding areas. Planning permission could be granted on a temporary basis up to a maximum period of 3 years, subject to no adverse departmental comments and local objections, or the concerns of the departments and local residents can be addressed through the implementation of approval conditions; and
  - (d) Category 4 areas: applications would normally be rejected except under exceptional circumstances. For applications on sites with previous planning approvals (irrespective of whether the application is submitted by the applicant of previous approval or a different applicant), and subject to no adverse departmental comments and local objections, sympathetic consideration may be given if genuine efforts have been demonstrated in compliance with approval conditions of the previous planning applications and/or relevant technical assessments/proposals have been included in the fresh applications, if required, to demonstrate that the proposed uses would not generate adverse drainage, traffic, visual, landscaping and environmental impacts on the surrounding areas. The intention is however to encourage the phasing out of such non-conforming uses as early as possible. Planning permission for a maximum period of 3 years may be allowed for an applicant to identify suitable sites for relocation. Application for renewal of approval will be assessed on its individual merits.