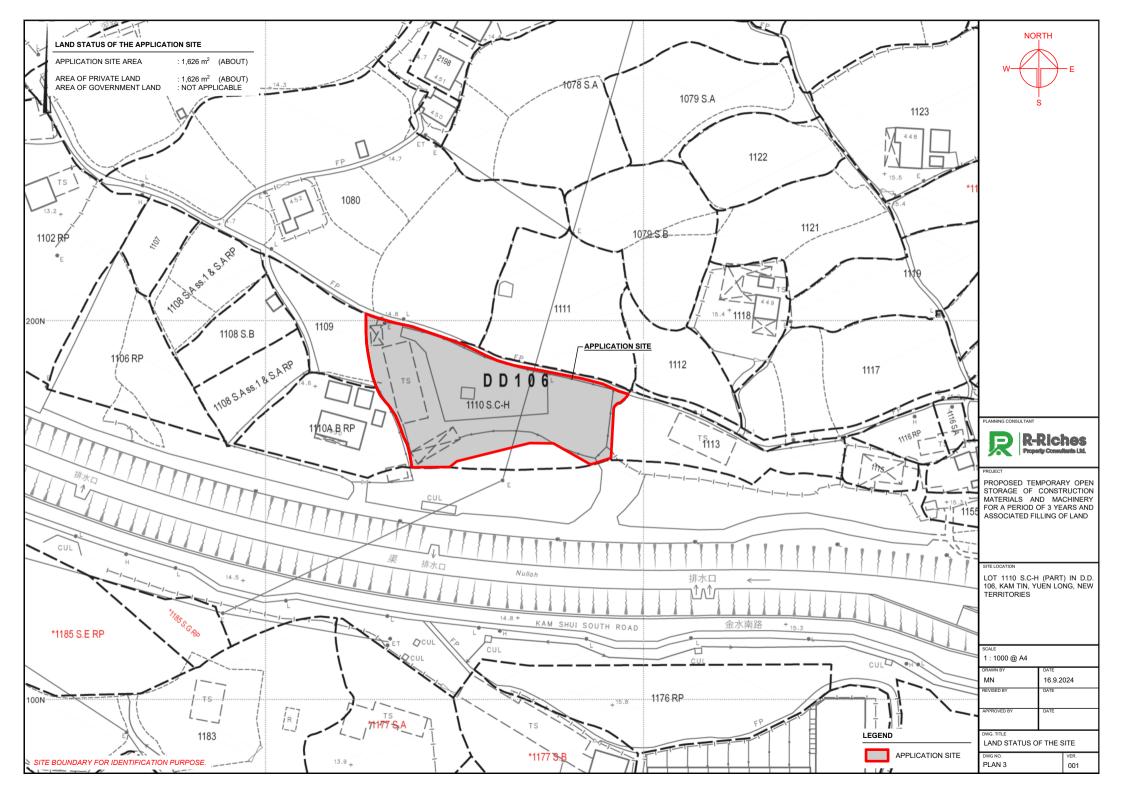

2. Name of Authorised Agent (if applicable) 獲授權代理人姓名/名稱(如適用)

(□Mr. 先生 /□Mrs. 夫人 /□Miss 小姐 /□Ms. 女士 /□Company 公司 /□Organisation 機構 )

| 3.  | Application Site 申請地點                                                                                |                                                                                     |
|-----|------------------------------------------------------------------------------------------------------|-------------------------------------------------------------------------------------|
| (a) | Full address / location / demarcation district and lot number (if applicable) 詳細地址/地點/丈量約份及地段號碼(如適用) | Lot 1110 S.C-H (Part) in D.D. 106, Kam Tin, Yuen Long, New<br>Territories           |
| (b) | Site area and/or gross floor area involved 涉及的地盤面積及/或總樓面面積                                           | ☑Site area 地盤面積 1,626 sq.m 平方米☑About 約 □Gross floor area 總樓面面積 N/A sq.m 平方米□About 約 |
| (c) | Area of Government land included (if any)<br>所包括的政府土地面積(倘有)                                          | N/A sq.m 平方米 □About 約                                                               |