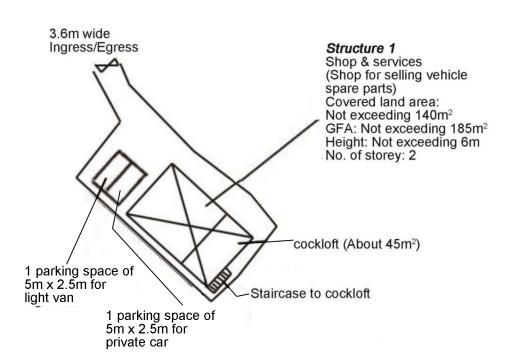

| 6.      | Type(s) of Application                                       |                                                                           |                                                                                     |
|---------|--------------------------------------------------------------|---------------------------------------------------------------------------|-------------------------------------------------------------------------------------|
| (A)     | Temporary Use/Develop                                        | ment of Land and/or Buildi<br>或建築物内進行為期不超過                                | ng Not Exceeding 3 Years in Rural Areas<br>上午的随時田綸/登展                               |
|         | 化於類然理範主理正文/<br>(For Renewal of Permission                    | 实建宗彻内建门场别不避绝<br>n for Temporary Use or Develo                             | 二十日)  MBP()                                                                         |
|         | (如屬位於鄉郊地區臨時用                                                 | 途/發展的規劃許可續期。請 <sup>與</sup>                                                | ( <b>凛(B)部分</b> )                                                                   |
|         |                                                              | Proposed Temporary Shop a for a Period of 3 Years                         | and Services (Shop for Selling Vehicle Spare Parts)                                 |
| (a)     | Proposed<br>use(s)/development<br>擬議用途/發展                    |                                                                           |                                                                                     |
|         |                                                              | (Please illustrate the details of the                                     | proposal on a layout plan) (請用平面圖說明擬說詳情)                                            |
| (b)     | Effective period of                                          | ☑ year(s) 年                                                               | 3                                                                                   |
|         | permission applied for<br>申請的許可有效期                           | □ month(s) 個月                                                             |                                                                                     |
| (c)     | Development Schedule 發展終                                     | HI節表                                                                      | N                                                                                   |
|         | Proposed uncovered land area                                 | 擬議露天土地面積                                                                  | Not more than 220 sq.m □About 約                                                     |
|         | Proposed covered land area 携                                 |                                                                           | Not more than 140 sq.in □About 約                                                    |
|         | Proposed number of buildings                                 | s/structures 擬議建築物/構築物                                                    |                                                                                     |
|         | Proposed domestic floor area                                 |                                                                           | NA sq.m □About 約                                                                    |
|         | Proposed non-domestic floor                                  |                                                                           | Not more than 185sq.m □About 約                                                      |
|         | Proposed gross floor area 擬語                                 |                                                                           | Not more than 185sq.m □About 約                                                      |
| 的<br>St | 疑議用途(如適用) (Please us<br>ructure 1: Shop and services         | e separate sheets if the space bel (Not exceeding 6m, 2 storey            | res (if applicable) 建築物/構築物的擬議高度及不同樓層<br>low is insufficient) (如以下空間不足,請另頁說明)<br>s) |
|         | # \$ \$ \$ \$ \$ \$ \$ \$ \$ \$ \$ \$ \$ \$ \$ \$ \$ \$ \$   | • • • • विविधित्ति कुण कर्ष पृत्त क्षित्रकृष्टि स्टल्प सम्मानिक करण कर्षे |                                                                                     |
| Pr      | oposed number of car parking                                 | spaces by types 不同種類停車                                                    |                                                                                     |
| Pr      | ivate Car Parking Spaces 私家                                  | 《車車位                                                                      | 2 spaces of 5m x 2.5m (PC & Light van)                                              |
|         | otorcycle Parking Spaces 電罩                                  |                                                                           | Nil<br>Nil                                                                          |
|         | ght Goods Vehicle Parking Sp                                 |                                                                           | Nil                                                                                 |
|         | ledium Goods Vehicle Parking<br>eavy Goods Vehicle Parking S |                                                                           | Nil                                                                                 |
|         | thers (Please Specify) 其他(                                   |                                                                           | NA                                                                                  |
|         | , , , , , , , , , , , , , , , , , , ,                        | , ,                                                                       |                                                                                     |
| P       | roposed number of loading/unl                                | oading spaces 上落客貨車位的                                                     |                                                                                     |
| T       | axi Spaces 的土車位                                              |                                                                           | Nil                                                                                 |
|         | oach Spaces 旅遊巴車位                                            | and the trailer to                                                        | Nil<br>Nil                                                                          |
|         | ight Goods Vehicle Spaces 輕                                  |                                                                           | Nil                                                                                 |
|         | ledium Goods Vehicle Spaces                                  |                                                                           | Nil                                                                                 |
|         | eavy Goods Vehicle Spaces                                    |                                                                           | NA                                                                                  |
| °       | thers (Please Specify) 其他(                                   | 两分99月)                                                                    | IVA                                                                                 |
|         |                                                              |                                                                           |                                                                                     |