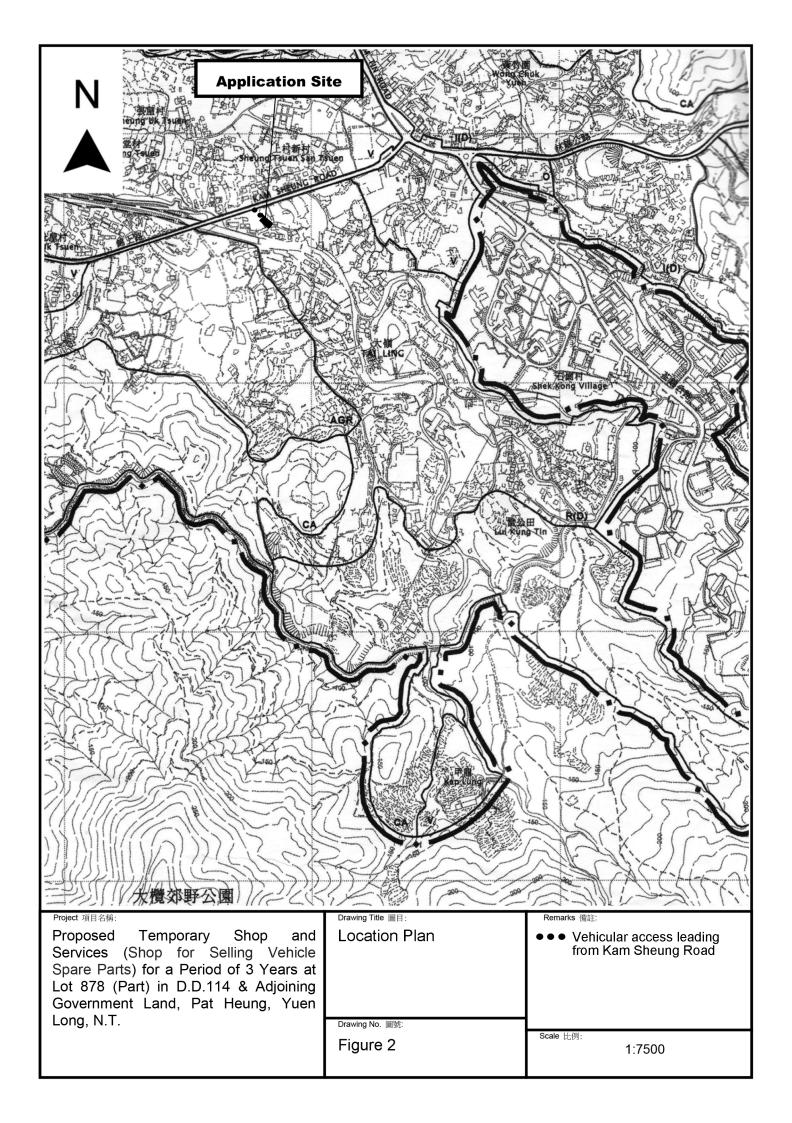

# 2. Name of Authorised Agent (if applicable) 獲授權代理人姓名/名稱(如適用)

(□Mr. 先生 /□Mrs. 夫人 /□Miss 小姐 /□Ms. 女士 / ☑ Company 公司 /□ Organisation 機構 )

Metro Planning & Development Company Limited (都市規劃及發展顧問有限公司)

| 3.  | Application Site 申請地點                                                                                |                                                                                                 |
|-----|------------------------------------------------------------------------------------------------------|-------------------------------------------------------------------------------------------------|
| (a) | Full address / location / demarcation district and lot number (if applicable) 詳細地址/地點/丈量約份及地段號碼(如適用) | Lot 878 (Part) in D.D.114 & Adjoining Government Land, Pat Heung, Yuen Long, N.T.               |
| (b) | Site area and/or gross floor area involved<br>涉及的地盤面積及/或總樓面面<br>積                                    | ☑Site area 地盤面積 360 sq.m 平方米☑About 約 Not more than ☑Gross floor area 總樓面面積 185 sq.m 平方米□About 約 |
| (c) | Area of Government land included (if any)<br>所包括的政府土地面積(倘有)                                          | 50 sq.m 平方米 ☑About 約                                                                            |