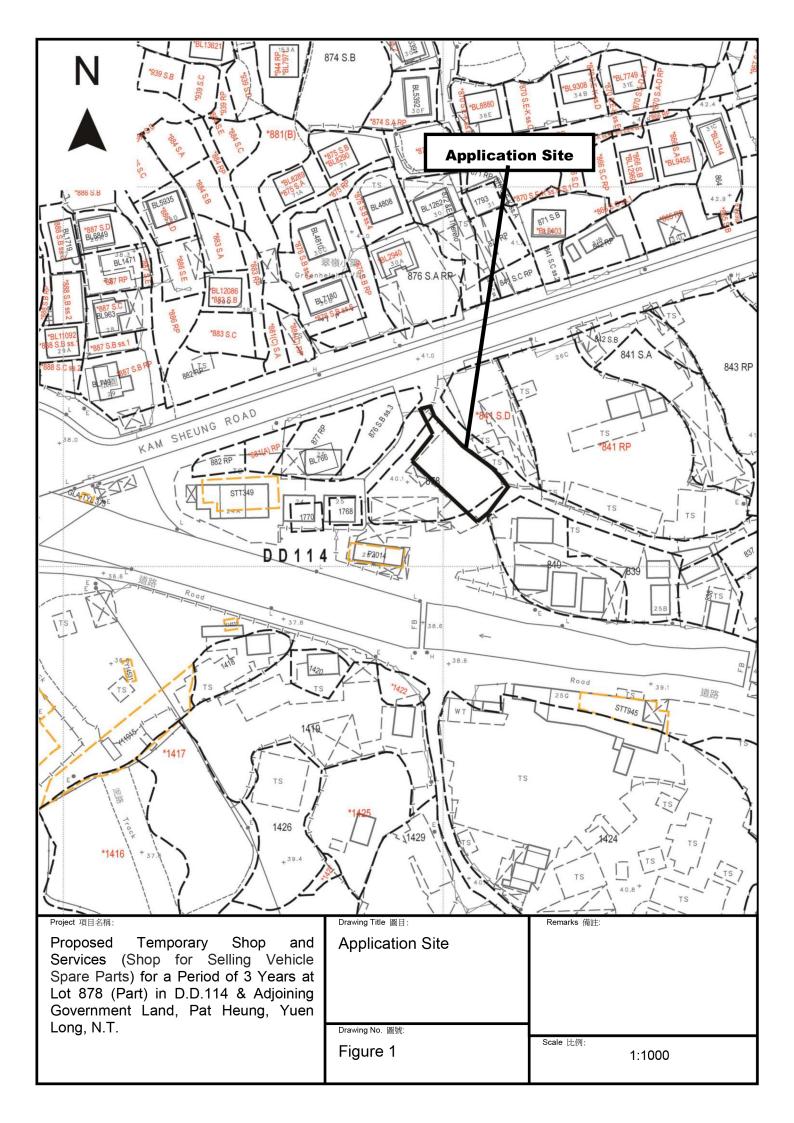

# 2. Name of Authorised Agent (if applicable) 獲授權代理人姓名/名稱(如適用)

(□Mr. 先生 /□Mrs. 夫人 /□Miss 小姐 /□Ms. 女士 / ☑ Company 公司 /□ Organisation 機構 )

Metro Planning & Development Company Limited (都市規劃及發展顧問有限公司)

| 3.  | Application Site 申請地點                                                                                |                                                                                                 |
|-----|------------------------------------------------------------------------------------------------------|-------------------------------------------------------------------------------------------------|
| (a) | Full address / location / demarcation district and lot number (if applicable) 詳細地址/地點/丈量約份及地段號碼(如適用) | Lot 878 (Part) in D.D.114 & Adjoining Government Land, Pat Heung, Yuen Long, N.T.               |
| (b) | Site area and/or gross floor area involved<br>涉及的地盤面積及/或總樓面面<br>積                                    | ☑Site area 地盤面積 360 sq.m 平方米☑About 約 Not more than ☑Gross floor area 總樓面面積 185 sq.m 平方米□About 約 |
| (c) | Area of Government land included (if any)<br>所包括的政府土地面積(倘有)                                          | 50 sq.m 平方米 ☑About 約                                                                            |

| (d) | Name and number of the related statutory plan(s)<br>有關法定圖則的名稱及編號                                                                                                                                 | Approved Shek Kong Outline Zoning Plan No. S/YL-SK/9                                            |  |  |  |  |
|-----|--------------------------------------------------------------------------------------------------------------------------------------------------------------------------------------------------|-------------------------------------------------------------------------------------------------|--|--|--|--|
| (e) | Land use zone(s) involved<br>涉及的土地用途地帶                                                                                                                                                           | 'Residential (Group D)' ("R(D)")                                                                |  |  |  |  |
|     |                                                                                                                                                                                                  | Shop and services (Shop for selling vehicle spare parts)                                        |  |  |  |  |
| (f) | Current use(s) 現時用途  (If there are any Government, institution or community facilities, please illustrate of plan and specify the use and gross floor area)  (如有任何政府、機構或社團設施,誘在圖則上顯示,並註明用途及總樓面面積 |                                                                                                 |  |  |  |  |
| 4.  | "Current Land Owner" of A                                                                                                                                                                        | Application Site 申請地點的「現行土地擁有人」                                                                 |  |  |  |  |
| The | applicant 申請人 –                                                                                                                                                                                  |                                                                                                 |  |  |  |  |
| Ø   | is the sole "current land owner" <sup>#&amp;</sup> (F<br>是唯一的「現行上地擁有人」 <sup>#&amp;</sup> (                                                                                                       | olease proceed to Part 6 and attach documentary proof of ownership).<br>請繼續填寫第 6 部分,並夾附業權證明文件)。 |  |  |  |  |
|     | is one of the "current land owners".*<br>是其中一名「現行土地擁有人」*                                                                                                                                         | 《(please attach documentary proof of ownership).<br>《(請夾附業權證明文件)。                               |  |  |  |  |
|     | is not a "current land owner" <sup>#</sup> .<br>並不是「現行土地擁有人」 <sup>#</sup> 。                                                                                                                      |                                                                                                 |  |  |  |  |
|     | □ The application site is entirely on Government land (please proceed to Part 6). 申請地點完全位於政府土地上(請繼續填寫第 6 部分)。                                                                                    |                                                                                                 |  |  |  |  |
| 5.  | Statement on Owner's Cons<br>就土地擁有人的同意/通                                                                                                                                                         | 知土地擁有人的陳述                                                                                       |  |  |  |  |
| (a) | 1                                                                                                                                                                                                | and Registry as at                                                                              |  |  |  |  |
| (b) |                                                                                                                                                                                                  |                                                                                                 |  |  |  |  |
|     |                                                                                                                                                                                                  |                                                                                                 |  |  |  |  |
|     | Details of consent of "currer                                                                                                                                                                    | nt land owner(s)" *obtained 取得「現行土地擁有人」 *同意的詳情                                                  |  |  |  |  |
| į   | Land Owner(s) Land Reg                                                                                                                                                                           | Date of consent obtained (DD/MM/YYYY) 取得同意的日期 (日/月/年)                                           |  |  |  |  |
|     |                                                                                                                                                                                                  |                                                                                                 |  |  |  |  |
|     |                                                                                                                                                                                                  |                                                                                                 |  |  |  |  |
|     | (Planca use saparate shouls if the                                                                                                                                                               | space of any box above is insufficient. 如上列任何方格的空間不足,請另頁說明)                                     |  |  |  |  |