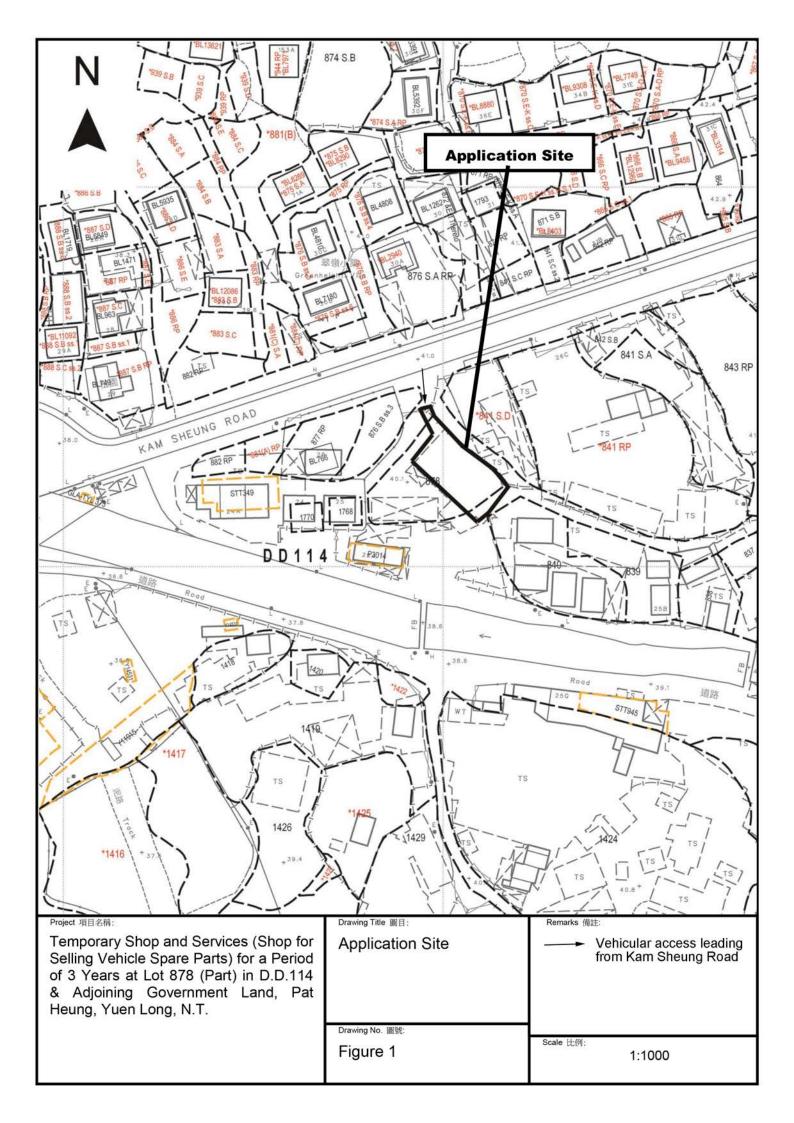

# 2. Name of Authorised Agent (if applicable) 獲授權代理人姓名/名稱(如適用)

(□Mr. 先生 /□Mrs. 夫人 /□Miss 小姐 /□Ms. 女士 / ☑ Company 公司 /□ Organisation 機構 )

Metro Planning & Development Company Limited (都市規劃及發展顧問有限公司)

| 3.  | Application Site 申請地點                                                                                |                                                                                                 |
|-----|------------------------------------------------------------------------------------------------------|-------------------------------------------------------------------------------------------------|
| (a) | Full address / location / demarcation district and lot number (if applicable) 詳細地址/地點/丈量約份及地段號碼(如適用) | Lot 878 (Part) in D.D.114 & Adjoining Government Land, Pat Heung, Yuen Long, N.T.               |
| (b) | Site area and/or gross floor area involved<br>涉及的地盤面積及/或總樓面面<br>積                                    | ☑Site area 地盤面積 360 sq.m 平方米☑About 約 Not more than ☑Gross floor area 總樓面面積 185 sq.m 平方米□About 約 |
| (c) | Area of Government land included (if any)<br>所包括的政府土地面積(倘有)                                          | 50 sq.m 平方米 ☑About 約                                                                            |

|       | Proposed operating hours 擬議營運時間<br>9:00a.m. to 7:00p.m. from Mondays to Sundays including public holidays                                                                    |                                    |                                                         |                                                                                                                    |                                                                                                                                                                                          |                                            |                                                                                         |                                                 |
|-------|------------------------------------------------------------------------------------------------------------------------------------------------------------------------------|------------------------------------|---------------------------------------------------------|--------------------------------------------------------------------------------------------------------------------|------------------------------------------------------------------------------------------------------------------------------------------------------------------------------------------|--------------------------------------------|-----------------------------------------------------------------------------------------|-------------------------------------------------|
|       |                                                                                                                                                                              |                                    |                                                         |                                                                                                                    |                                                                                                                                                                                          |                                            |                                                                                         |                                                 |
| (d)   | Any vehicular according the site/subject build 是否有車路通往地有關建築物?                                                                                                                | ess to<br>ling?                    | es 是                                                    | appr<br>有一<br>Vehicul<br>□ Ther<br>widt                                                                            | opriate)<br>條現有車路。(<br>ar access leadi<br>e is a proposea<br>h)                                                                                                                          | 調註明車路<br>ng from Ka<br>d access. (pl       | 名稱(如適用))<br>m Sheung Road                                                               | 1 plan and specify the                          |
|       |                                                                                                                                                                              | N                                  | 0 否                                                     |                                                                                                                    |                                                                                                                                                                                          |                                            |                                                                                         |                                                 |
| (e)   |                                                                                                                                                                              | use sepan                          | ate shee<br>lot prov                                    | ts to indic                                                                                                        | ate the propose                                                                                                                                                                          |                                            |                                                                                         | ble adverse impacts or<br>t減少可能出現不良影            |
| (i)   | Does the development proposal involve alteration of existing building? 擬議發展計劃是否包括現有建築物的改動?  Does the development proposal involve the operation on the right? 擬議發展是否涉及右列的工程? | Yes 是 No 否 Yes 是                   | · (PI div           | ease indicate rersion, the eximal Diversion Filling of Area of fi Depth of Area of fi Depth of Excavatic Area of e | tent of filling of lar<br>圖顯示有關土地/<br>1 of stream 河道<br>Pond 填塘<br>illing 填塘面積<br>filling 填塘深度<br>Iland 填土<br>illing 填土面積<br>filling 填土回<br>filling 填土回<br>on of land 挖土<br>xcavation 挖土 | boundary of cond/pond(s) and/o 池塘界線,以  c改道 | meerned land/pond(s                                                                     | □About 約<br>《□About 約<br>□About 約<br>※ □About 約 |
| (iii) | Would the development proposal cause any adverse impacts? 擬議發展計劃會否造成不良影響?                                                                                                    | Landscap<br>Tree Fell<br>Visual In | · 對交別 supply nge 對抗 s 對斜 by slope e Impac ing 砍 npact 權 | 重對供水<br>排水<br>安 受斜坡<br>制成大<br>機械大<br>最近視覺影                                                                         | 規影響                                                                                                                                                                                      |                                            | Yes 會 □ | No 不會                                           |