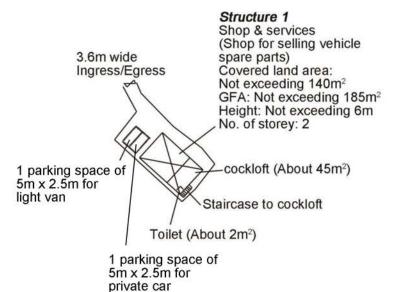

| 6.      | Type(s) of Application                                       |                                                                           |                                                                                     |
|---------|--------------------------------------------------------------|---------------------------------------------------------------------------|-------------------------------------------------------------------------------------|
| (A)     | Temporary Use/Develop                                        | ment of Land and/or Buildi<br>或建築物内進行為期不超過                                | ng Not Exceeding 3 Years in Rural Areas<br>上午的随時田綸/登展                               |
|         | 化於類然理範主理正文/<br>(For Renewal of Permission                    | 实建宗彻内建门场别不避绝<br>n for Temporary Use or Develo                             | 二十日)  MBP()                                                                         |
|         | (如屬位於鄉郊地區臨時用                                                 | 途/發展的規劃許可續期。請 <sup>與</sup>                                                | ( <b>凛(B)部分</b> )                                                                   |
|         |                                                              | Proposed Temporary Shop a for a Period of 3 Years                         | and Services (Shop for Selling Vehicle Spare Parts)                                 |
| (a)     | Proposed<br>use(s)/development<br>擬議用途/發展                    |                                                                           |                                                                                     |
|         |                                                              | (Please illustrate the details of the                                     | proposal on a layout plan) (請用平面圖說明擬說詳情)                                            |
| (b)     | Effective period of                                          | ☑ year(s) 年                                                               | 3                                                                                   |
|         | permission applied for<br>申請的許可有效期                           | □ month(s) 個月                                                             |                                                                                     |
| (c)     | Development Schedule 發展終                                     | HI節表                                                                      | N                                                                                   |
|         | Proposed uncovered land area                                 | 擬議露天土地面積                                                                  | Not more than 220 sq.m □About 約                                                     |
|         | Proposed covered land area 携                                 |                                                                           | Not more than 140 sq.in □About 約                                                    |
|         | Proposed number of buildings                                 | s/structures 擬議建築物/構築物                                                    |                                                                                     |
|         | Proposed domestic floor area                                 |                                                                           | NA sq.m □About 約                                                                    |
|         | Proposed non-domestic floor                                  |                                                                           | Not more than 185sq.m □About 約                                                      |
|         | Proposed gross floor area 擬語                                 |                                                                           | Not more than 185sq.m □About 約                                                      |
| 的<br>St | 疑議用途(如適用) (Please us<br>ructure 1: Shop and services         | e separate sheets if the space bel (Not exceeding 6m, 2 storey            | res (if applicable) 建築物/構築物的擬議高度及不同樓層<br>low is insufficient) (如以下空間不足,請另頁說明)<br>s) |
|         | # \$ \$ \$ \$ \$ \$ \$ \$ \$ \$ \$ \$ \$ \$ \$ \$ \$ \$ \$   | • • • • विविधित्ति कुण कर्ष पृत्त क्षित्रकृष्टि स्टल्प सम्मानिक करण कर्षे |                                                                                     |
| Pr      | oposed number of car parking                                 | spaces by types 不同種類停車                                                    |                                                                                     |
| Pr      | ivate Car Parking Spaces 私家                                  | 《車車位                                                                      | 2 spaces of 5m x 2.5m (PC & Light van)                                              |
|         | otorcycle Parking Spaces 電罩                                  |                                                                           | Nil<br>Nil                                                                          |
|         | ght Goods Vehicle Parking Sp                                 |                                                                           | Nil                                                                                 |
|         | ledium Goods Vehicle Parking<br>eavy Goods Vehicle Parking S |                                                                           | Nil                                                                                 |
|         | thers (Please Specify) 其他(                                   |                                                                           | NA                                                                                  |
|         | , , , , , , , , , , , , , , , , , , ,                        | , ,                                                                       |                                                                                     |
| P       | roposed number of loading/unl                                | oading spaces 上落客貨車位的                                                     |                                                                                     |
| T       | axi Spaces 的土車位                                              |                                                                           | Nil                                                                                 |
|         | oach Spaces 旅遊巴車位                                            | and the trailer to                                                        | Nil<br>Nil                                                                          |
|         | ight Goods Vehicle Spaces 輕                                  |                                                                           | Nil                                                                                 |
|         | ledium Goods Vehicle Spaces                                  |                                                                           | Nil                                                                                 |
|         | eavy Goods Vehicle Spaces                                    |                                                                           | NA                                                                                  |
| °       | thers (Please Specify) 其他(                                   | 两分99月)                                                                    | IVA                                                                                 |
|         |                                                              |                                                                           |                                                                                     |