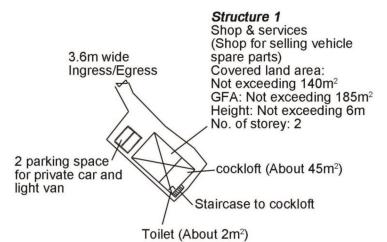

| 6.      | Type(s) of Application                                       |                                                                           |                                                                                     |
|---------|--------------------------------------------------------------|---------------------------------------------------------------------------|-------------------------------------------------------------------------------------|
| (A)     | Temporary Use/Develop                                        | ment of Land and/or Buildi<br>或建築物内進行為期不超過                                | ng Not Exceeding 3 Years in Rural Areas<br>上午的随時田綸/登展                               |
|         | 化於類然理範主理正文/<br>(For Renewal of Permission                    | 实建宗彻内建门场别不避绝<br>n for Temporary Use or Develo                             | 二十日)  MBP()                                                                         |
|         | (如屬位於鄉郊地區臨時用                                                 | 途/發展的規劃許可續期。請 <sup>與</sup>                                                | ( <b>凛(B)部分</b> )                                                                   |
|         |                                                              | Proposed Temporary Shop a for a Period of 3 Years                         | and Services (Shop for Selling Vehicle Spare Parts)                                 |
| (a)     | Proposed<br>use(s)/development<br>擬議用途/發展                    |                                                                           |                                                                                     |
|         |                                                              | (Please illustrate the details of the                                     | proposal on a layout plan) (請用平面圖說明擬說詳情)                                            |
| (b)     | Effective period of                                          | ☑ year(s) 年                                                               | 3                                                                                   |
|         | permission applied for<br>申請的許可有效期                           | □ month(s) 個月                                                             |                                                                                     |
| (c)     | Development Schedule 發展終                                     | HI節表                                                                      | N                                                                                   |
|         | Proposed uncovered land area                                 | 擬議露天土地面積                                                                  | Not more than 220 sq.m □About 約                                                     |
|         | Proposed covered land area 携                                 |                                                                           | Not more than 140 sq.in □About 約                                                    |
|         | Proposed number of buildings                                 | s/structures 擬議建築物/構築物                                                    |                                                                                     |
|         | Proposed domestic floor area                                 |                                                                           | NA sq.m □About 約                                                                    |
|         | Proposed non-domestic floor                                  |                                                                           | Not more than 185sq.m □About 約                                                      |
|         | Proposed gross floor area 擬語                                 |                                                                           | Not more than 185sq.m □About 約                                                      |
| 的<br>St | 疑議用途(如適用) (Please us<br>ructure 1: Shop and services         | e separate sheets if the space bel (Not exceeding 6m, 2 storey            | res (if applicable) 建築物/構築物的擬議高度及不同樓層<br>low is insufficient) (如以下空間不足,請另頁說明)<br>s) |
|         | # \$ \$ \$ \$ \$ \$ \$ \$ \$ \$ \$ \$ \$ \$ \$ \$ \$ \$ \$   | • • • • विविधित्ति कुण कर्ष पृत्त क्षित्रकृष्टि स्टल्प सम्मानिक करण कर्षे |                                                                                     |
| Pr      | oposed number of car parking                                 | spaces by types 不同種類停車                                                    |                                                                                     |
| Pr      | ivate Car Parking Spaces 私家                                  | 《車車位                                                                      | 2 spaces of 5m x 2.5m (PC & Light van)                                              |
|         | otorcycle Parking Spaces 電罩                                  |                                                                           | Nil<br>Nil                                                                          |
|         | ght Goods Vehicle Parking Sp                                 |                                                                           | Nil                                                                                 |
|         | ledium Goods Vehicle Parking<br>eavy Goods Vehicle Parking S |                                                                           | Nil                                                                                 |
|         | thers (Please Specify) 其他(                                   |                                                                           | NA                                                                                  |
|         | , , , , , , , , , , , , , , , , , , ,                        | , ,                                                                       |                                                                                     |
| P       | roposed number of loading/unl                                | oading spaces 上落客貨車位的                                                     |                                                                                     |
| T       | axi Spaces 的土車位                                              |                                                                           | Nil                                                                                 |
|         | oach Spaces 旅遊巴車位                                            | and the trailer to                                                        | Nil<br>Nil                                                                          |
|         | ight Goods Vehicle Spaces 輕                                  |                                                                           | Nil                                                                                 |
|         | ledium Goods Vehicle Spaces                                  |                                                                           | Nil                                                                                 |
|         | eavy Goods Vehicle Spaces                                    |                                                                           | NA                                                                                  |
| °       | thers (Please Specify) 其他(                                   | 两分99月)                                                                    | IVA                                                                                 |
|         |                                                              |                                                                           |                                                                                     |