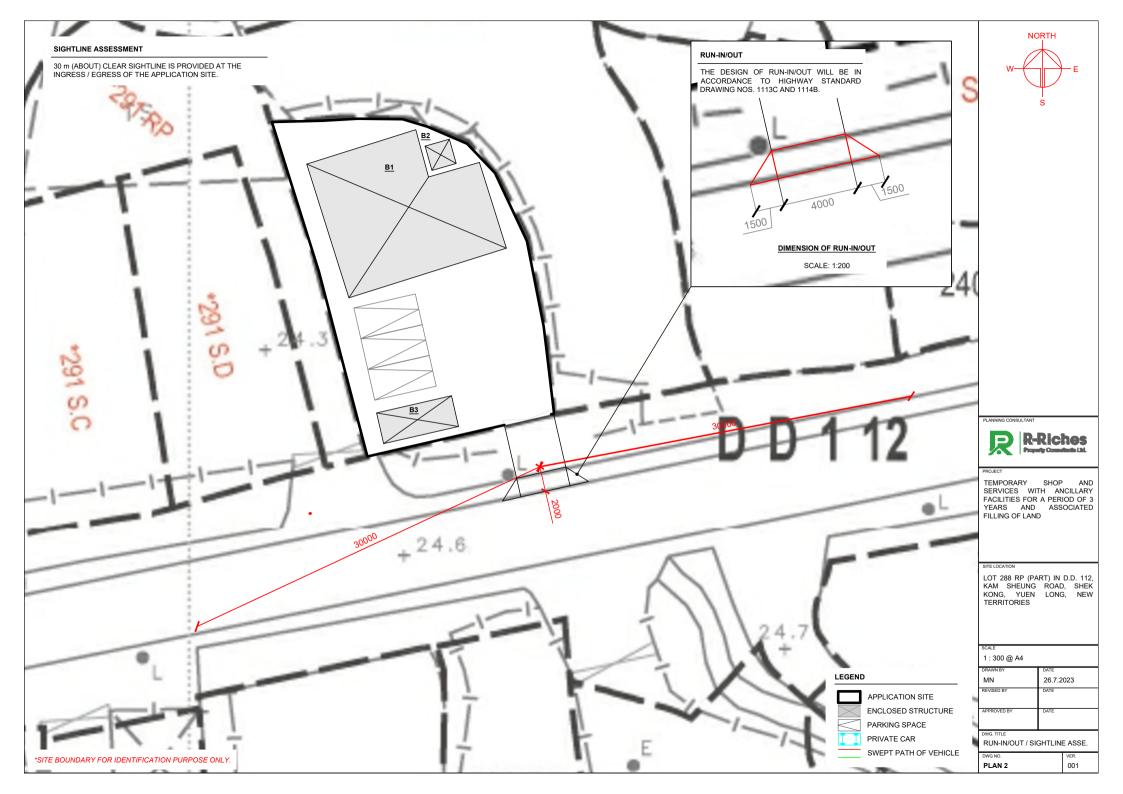

wing construction procedures will be adopted:

- (1) Checking with relevant authorities for the utilities services underneath the proposed run-in/out.
- (2) Excavation of the run-in/out after making arrangements for any utilities division.





(3) Laying of Spare PVC Duck

(4) Concrete paving



(5) Concrete paving



(6) Spare PVC ducts marked on the footway thus  $C\uparrow D$ 

### 5. Conclusion

The Applicant respectfully submits this run-in/out proposal and will commit to construct the run-in/out at the ingress/egress of the Application Site and ensure the design and construction process are appropriate in terms of safety. The Applicant will provide his best effort from hindering vehicular and pedestrian traffic adjoining the Application Site when carrying out maintenance work.











# **APPENDIX 3 PHOTO**





# Appendix 5





Our Ref.: DD 112 Lot 288 RP Your Ref.: TPB/A/YL-SK/404

The Secretary, Town Planning Board, 15/F, North Point Government Offices, 333 Java Road, North Point, Hong Kong



<u>By Email</u>

13 February 2025

Dear Sir,

#### 2<sup>nd</sup> Further Information

### Proposed Temporary Shop and Services with Ancillary Workshop for a Period of 3 Years and Associated Filling of Land in "Agriculture" Zone, Lot 288 RP (Part) in D.D. 112, Shek Kong, Yuen Long, New Territories

#### (S.16 Planning Application No. A/YL-SK/404)

We write to submit further information to provide clarifications on the subject application.

Should you require more information regarding the application, please contact our Mr. Danny NG at **Convenience** or the undersigned