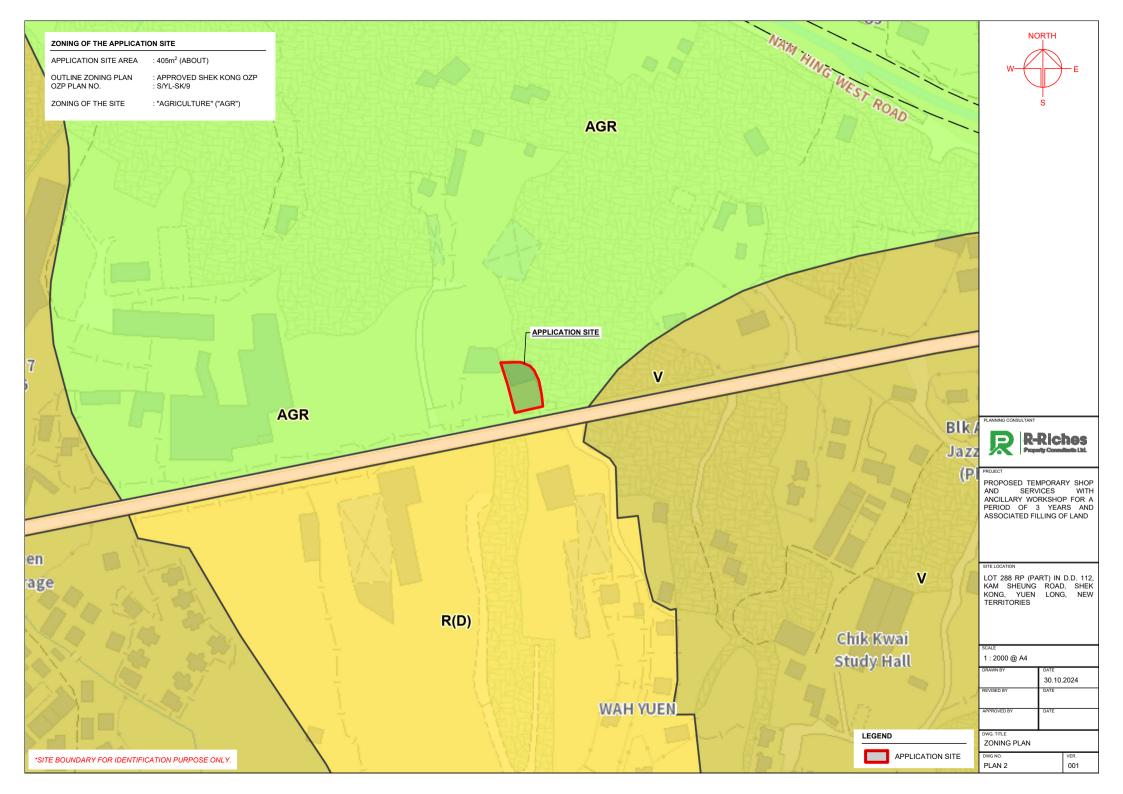

#### 2. Name of Authorised Agent (if applicable) 獲授權代理人姓名/名稱(如適用)

(□Mr. 先生 /□Mrs. 夫人 /□Miss 小姐 /□Ms. 女士 / ☑ Company 公司 /□Organisation 機構 )

R-riches Property Consultants Limited 盈卓物業顧問有限公司

| 3.  | Application Site 申請地點                                                                                             |                                                                      |
|-----|-------------------------------------------------------------------------------------------------------------------|----------------------------------------------------------------------|
| (a) | Full address / location /<br>demarcation district and lot<br>number (if applicable)<br>詳細地址/地點/丈量約份及<br>地段號碼(如適用) | Lot 288 RP (Part) in D.D. 112, Shek Kong, Yuen Long, New Territories |
| (b) | Site area and/or gross floor area involved<br>涉及的地盤面積及/或總樓面面<br>積                                                 | ☑Site area 地盤面積                                                      |
| (c) | Area of Government land included<br>(if any)<br>所包括的政府土地面積(倘有)                                                    | N/Asq.m 平方米 □About 約                                                 |

| (d) | Name and number of the related<br>statutory plan(s)<br>有關法定圖則的名稱及編號                                                                                                                                                                                                 | Approved Shek Kong OZP No.: S/YL-SK/9                                                          |  |  |  |  |  |  |  |
|-----|---------------------------------------------------------------------------------------------------------------------------------------------------------------------------------------------------------------------------------------------------------------------|------------------------------------------------------------------------------------------------|--|--|--|--|--|--|--|
| (e) | Land use zone(s) involved<br>涉及的土地用途地帶                                                                                                                                                                                                                              |                                                                                                |  |  |  |  |  |  |  |
| (f) | Current use(s)<br>現時用途<br>(If there are any Government, institution or community facilities, please illustrate on<br>plan and specify the use and gross floor area)<br>(如有任何政府、機構或社區設施,請在圖則上顯示,並註明用途及總樓面面積)                                                         |                                                                                                |  |  |  |  |  |  |  |
| 4.  | "Current Land Owner" of A                                                                                                                                                                                                                                           | pplication Site 申請地點的「現行土地擁有人」                                                                 |  |  |  |  |  |  |  |
| The | applicant 申請人 -                                                                                                                                                                                                                                                     |                                                                                                |  |  |  |  |  |  |  |
|     |                                                                                                                                                                                                                                                                     | lease proceed to Part 6 and attach documentary proof of ownership).<br>青繼續填寫第 6 部分,並夾附業權證明文件)。 |  |  |  |  |  |  |  |
|     | is one of the "current land owners" <sup># &amp;</sup> (please attach documentary proof of ownership).<br>是其中一名「現行土地擁有人」 <sup>#&amp;</sup> (請夾附業權證明文件)。                                                                                                             |                                                                                                |  |  |  |  |  |  |  |
|     | <ul> <li>is not a "current land owner".</li> <li>並不是「現行土地擁有人」<sup>#</sup>。</li> </ul>                                                                                                                                                                               |                                                                                                |  |  |  |  |  |  |  |
|     | <ul> <li>The application site is entirely on Government land (please proceed to Part 6).</li> <li>申請地點完全位於政府土地上(請繼續填寫第 6 部分)。</li> </ul>                                                                                                                            |                                                                                                |  |  |  |  |  |  |  |
| 5.  | <ol> <li>Statement on Owner's Consent/Notification<br/>就土地擁有人的同意/通知土地擁有人的陳述</li> </ol>                                                                                                                                                                              |                                                                                                |  |  |  |  |  |  |  |
| (a) |                                                                                                                                                                                                                                                                     |                                                                                                |  |  |  |  |  |  |  |
| (b) | The applicant 申請人 -                                                                                                                                                                                                                                                 |                                                                                                |  |  |  |  |  |  |  |
|     | has obtained consent(s) of                                                                                                                                                                                                                                          | "current land owner(s)" <sup>#</sup> .                                                         |  |  |  |  |  |  |  |
|     | 已取得 名 '                                                                                                                                                                                                                                                             | 現行土地擁有人」"的同意。                                                                                  |  |  |  |  |  |  |  |
|     | Details of consent of "current land owner(s)" <sup>#</sup> obtained 取得「現行土地擁有人」 <sup>#</sup> 同意的詳情                                                                                                                                                                  |                                                                                                |  |  |  |  |  |  |  |
|     | No. of 'Current<br>Land Owner(s)'<br>「現行土地擁有<br>人」數目Lot number/address of premises as shown in the record of the Land<br>Registry where consent(s) has/have been obtained<br>根據土地註冊處記錄已獲得同意的地段號碼/處所地址Date of consent obtained<br>(DD/MM/YYYY)<br>取得同意的日期<br>(日/月/年) |                                                                                                |  |  |  |  |  |  |  |
|     |                                                                                                                                                                                                                                                                     |                                                                                                |  |  |  |  |  |  |  |
|     |                                                                                                                                                                                                                                                                     |                                                                                                |  |  |  |  |  |  |  |
|     |                                                                                                                                                                                                                                                                     |                                                                                                |  |  |  |  |  |  |  |
|     |                                                                                                                                                                                                                                                                     |                                                                                                |  |  |  |  |  |  |  |