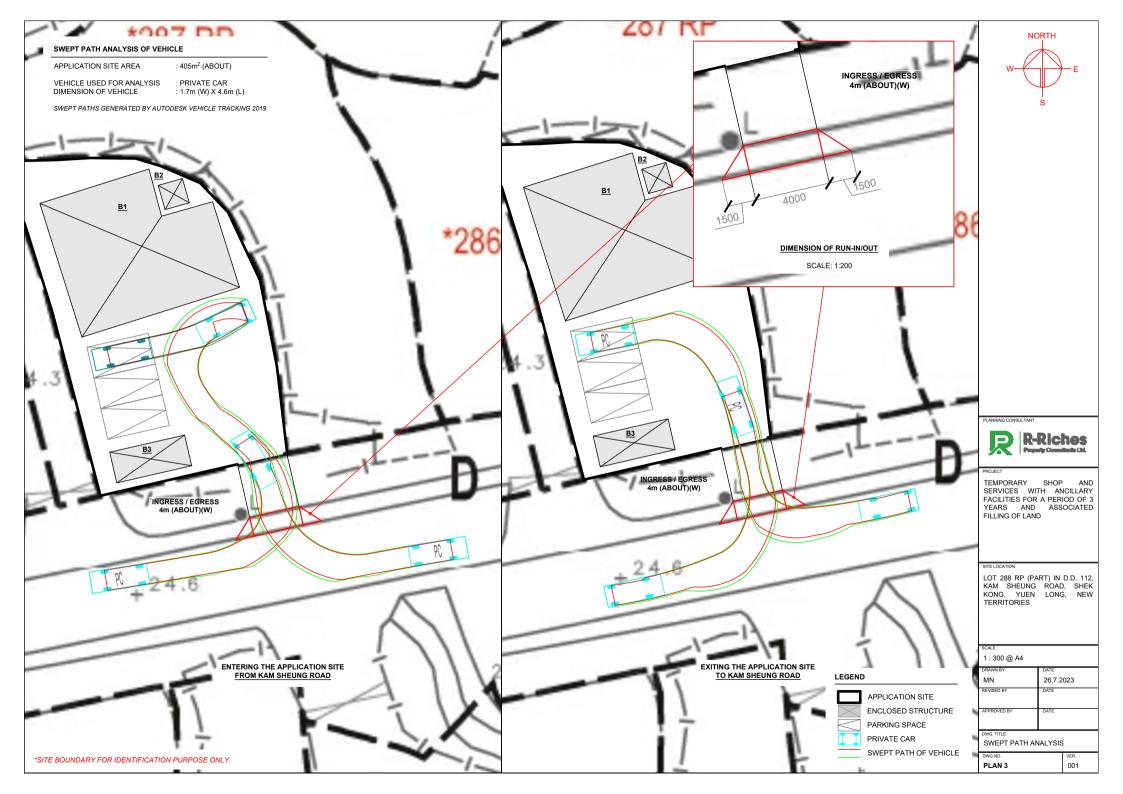

ng construction procedures will be adopted:

- (1) Checking with relevant authorities for the utilities services underneath the proposed run-in/out.
- (2) Excavation of the run-in/out after making arrangements for any utilities division.





(3) Laying of Spare PVC Duck

(4) Concrete paving



(5) Concrete paving



(6) Spare PVC ducts marked on the footway thus  $C\uparrow D$ 

### 5. Conclusion

The Applicant respectfully submits this run-in/out proposal and will commit to construct the run-in/out at the ingress/egress of the Application Site and ensure the design and construction process are appropriate in terms of safety. The Applicant will provide his best effort from hindering vehicular and pedestrian traffic adjoining the Application Site when carrying out maintenance work.











# **APPENDIX 3 PHOTO**





# Appendix 5





Our Ref.: DD 112 Lot 288 RP Your Ref.: TPB/A/YL-SK/404

The Secretary, Town Planning Board, 15/F, North Point Government Offices, 333 Java Road, North Point, Hong Kong



<u>By Email</u>

13 February 2025

Dear Sir,

#### 2<sup>nd</sup> Further Information

### Proposed Temporary Shop and Services with Ancillary Workshop for a Period of 3 Years and Associated Filling of Land in "Agriculture" Zone, Lot 288 RP (Part) in D.D. 112, Shek Kong, Yuen Long, New Territories

#### (S.16 Planning Application No. A/YL-SK/404)

We write to submit further information to provide clarifications on the subject application.

Should you require more information regarding the application, please contact our Mr. Danny NG at **Convenience** or the undersigned at