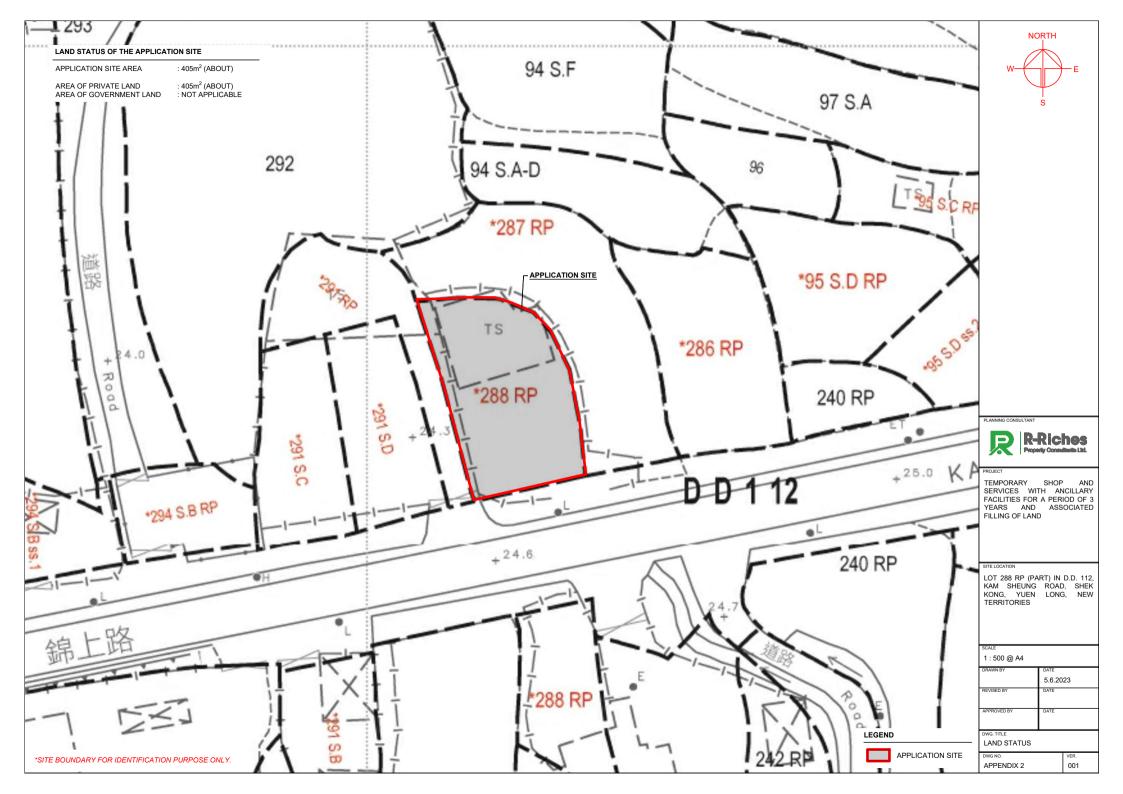

#### 2. Name of Authorised Agent (if applicable) 獲授權代理人姓名/名稱(如適用)

(□Mr. 先生 /□Mrs. 夫人 /□Miss 小姐 /□Ms. 女士 / ☑ Company 公司 /□Organisation 機構 )

R-riches Property Consultants Limited 盈卓物業顧問有限公司

| 3.  | Application Site 申請地點                                                                                             |                                                                      |
|-----|-------------------------------------------------------------------------------------------------------------------|----------------------------------------------------------------------|
| (a) | Full address / location /<br>demarcation district and lot<br>number (if applicable)<br>詳細地址/地點/丈量約份及<br>地段號碼(如適用) | Lot 288 RP (Part) in D.D. 112, Shek Kong, Yuen Long, New Territories |
| (b) | Site area and/or gross floor area involved<br>涉及的地盤面積及/或總樓面面<br>積                                                 | ☑Site area 地盤面積                                                      |
| (c) | Area of Government land included<br>(if any)<br>所包括的政府土地面積(倘有)                                                    | N/Asq.m 平方米 □About 約                                                 |