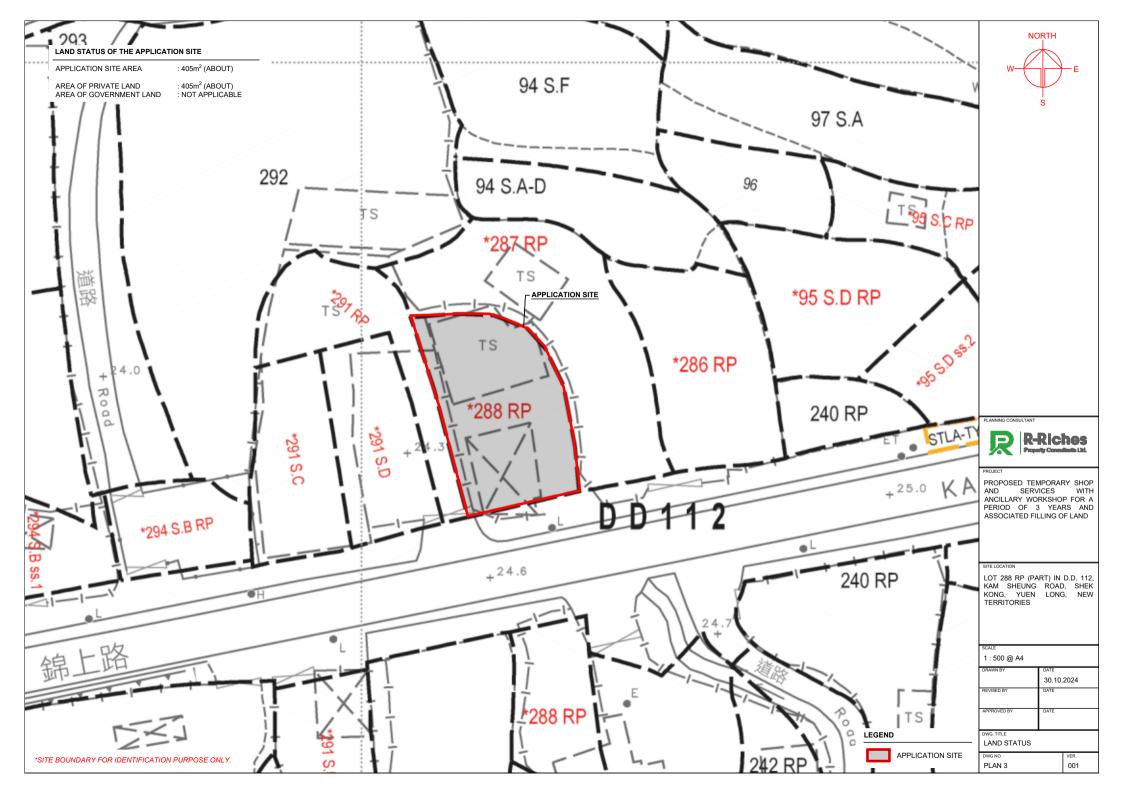

#### 2. Name of Authorised Agent (if applicable) 獲授權代理人姓名/名稱(如適用)

(□Mr. 先生 /□Mrs. 夫人 /□Miss 小姐 /□Ms. 女士 / ☑ Company 公司 /□Organisation 機構 )

R-riches Property Consultants Limited 盈卓物業顧問有限公司

| 3.  | Application Site 申請地點                                                                                             |                                                                      |
|-----|-------------------------------------------------------------------------------------------------------------------|----------------------------------------------------------------------|
| (a) | Full address / location /<br>demarcation district and lot<br>number (if applicable)<br>詳細地址/地點/丈量約份及<br>地段號碼(如適用) | Lot 288 RP (Part) in D.D. 112, Shek Kong, Yuen Long, New Territories |
| (b) | Site area and/or gross floor area involved<br>涉及的地盤面積及/或總樓面面<br>積                                                 | ☑Site area 地盤面積                                                      |
| (c) | Area of Government land included<br>(if any)<br>所包括的政府土地面積(倘有)                                                    | N/Asq.m 平方米 □About 約                                                 |