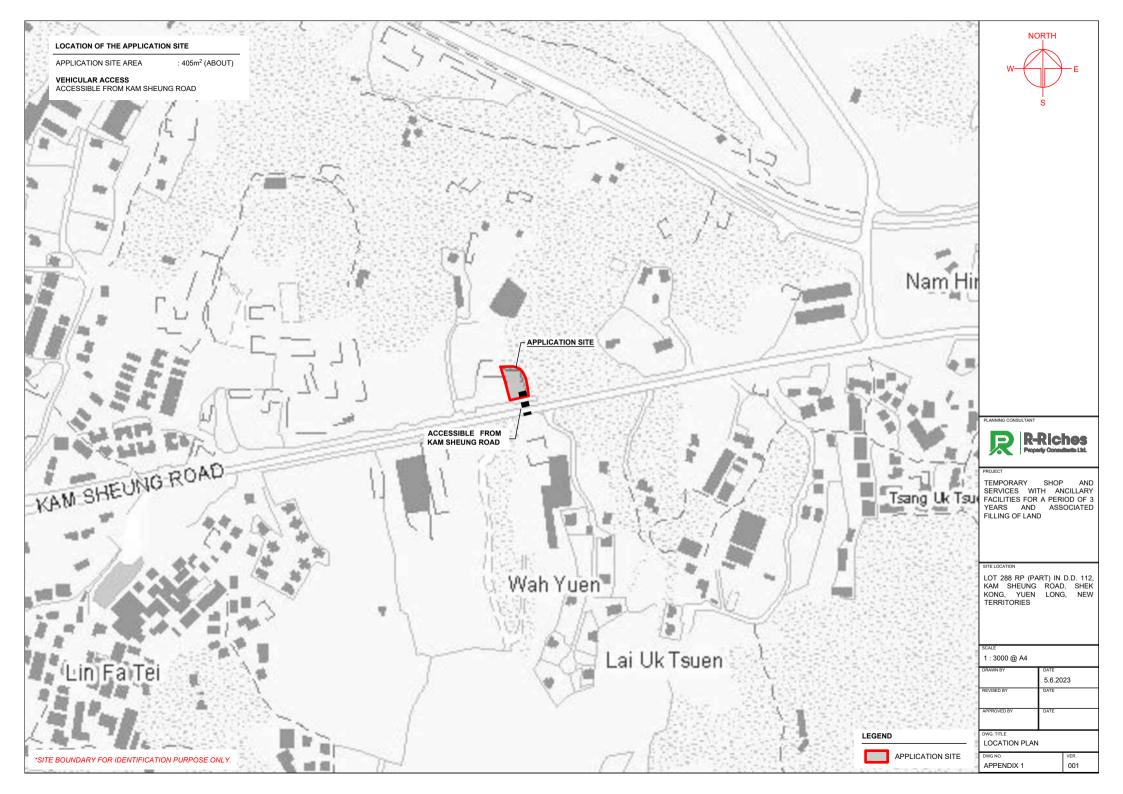

#### 2. Name of Authorised Agent (if applicable) 獲授權代理人姓名/名稱(如適用)

(□Mr. 先生 /□Mrs. 夫人 /□Miss 小姐 /□Ms. 女士 / ☑ Company 公司 /□Organisation 機構 )

R-riches Property Consultants Limited 盈卓物業顧問有限公司

| 3.  | Application Site 申請地點                                                                                             |                                                                      |
|-----|-------------------------------------------------------------------------------------------------------------------|----------------------------------------------------------------------|
| (a) | Full address / location /<br>demarcation district and lot<br>number (if applicable)<br>詳細地址/地點/丈量約份及<br>地段號碼(如適用) | Lot 288 RP (Part) in D.D. 112, Shek Kong, Yuen Long, New Territories |
| (b) | Site area and/or gross floor area involved<br>涉及的地盤面積及/或總樓面面<br>積                                                 | ☑Site area 地盤面積                                                      |
| (c) | Area of Government land included<br>(if any)<br>所包括的政府土地面積(倘有)                                                    | N/Asq.m 平方米 □About 約                                                 |