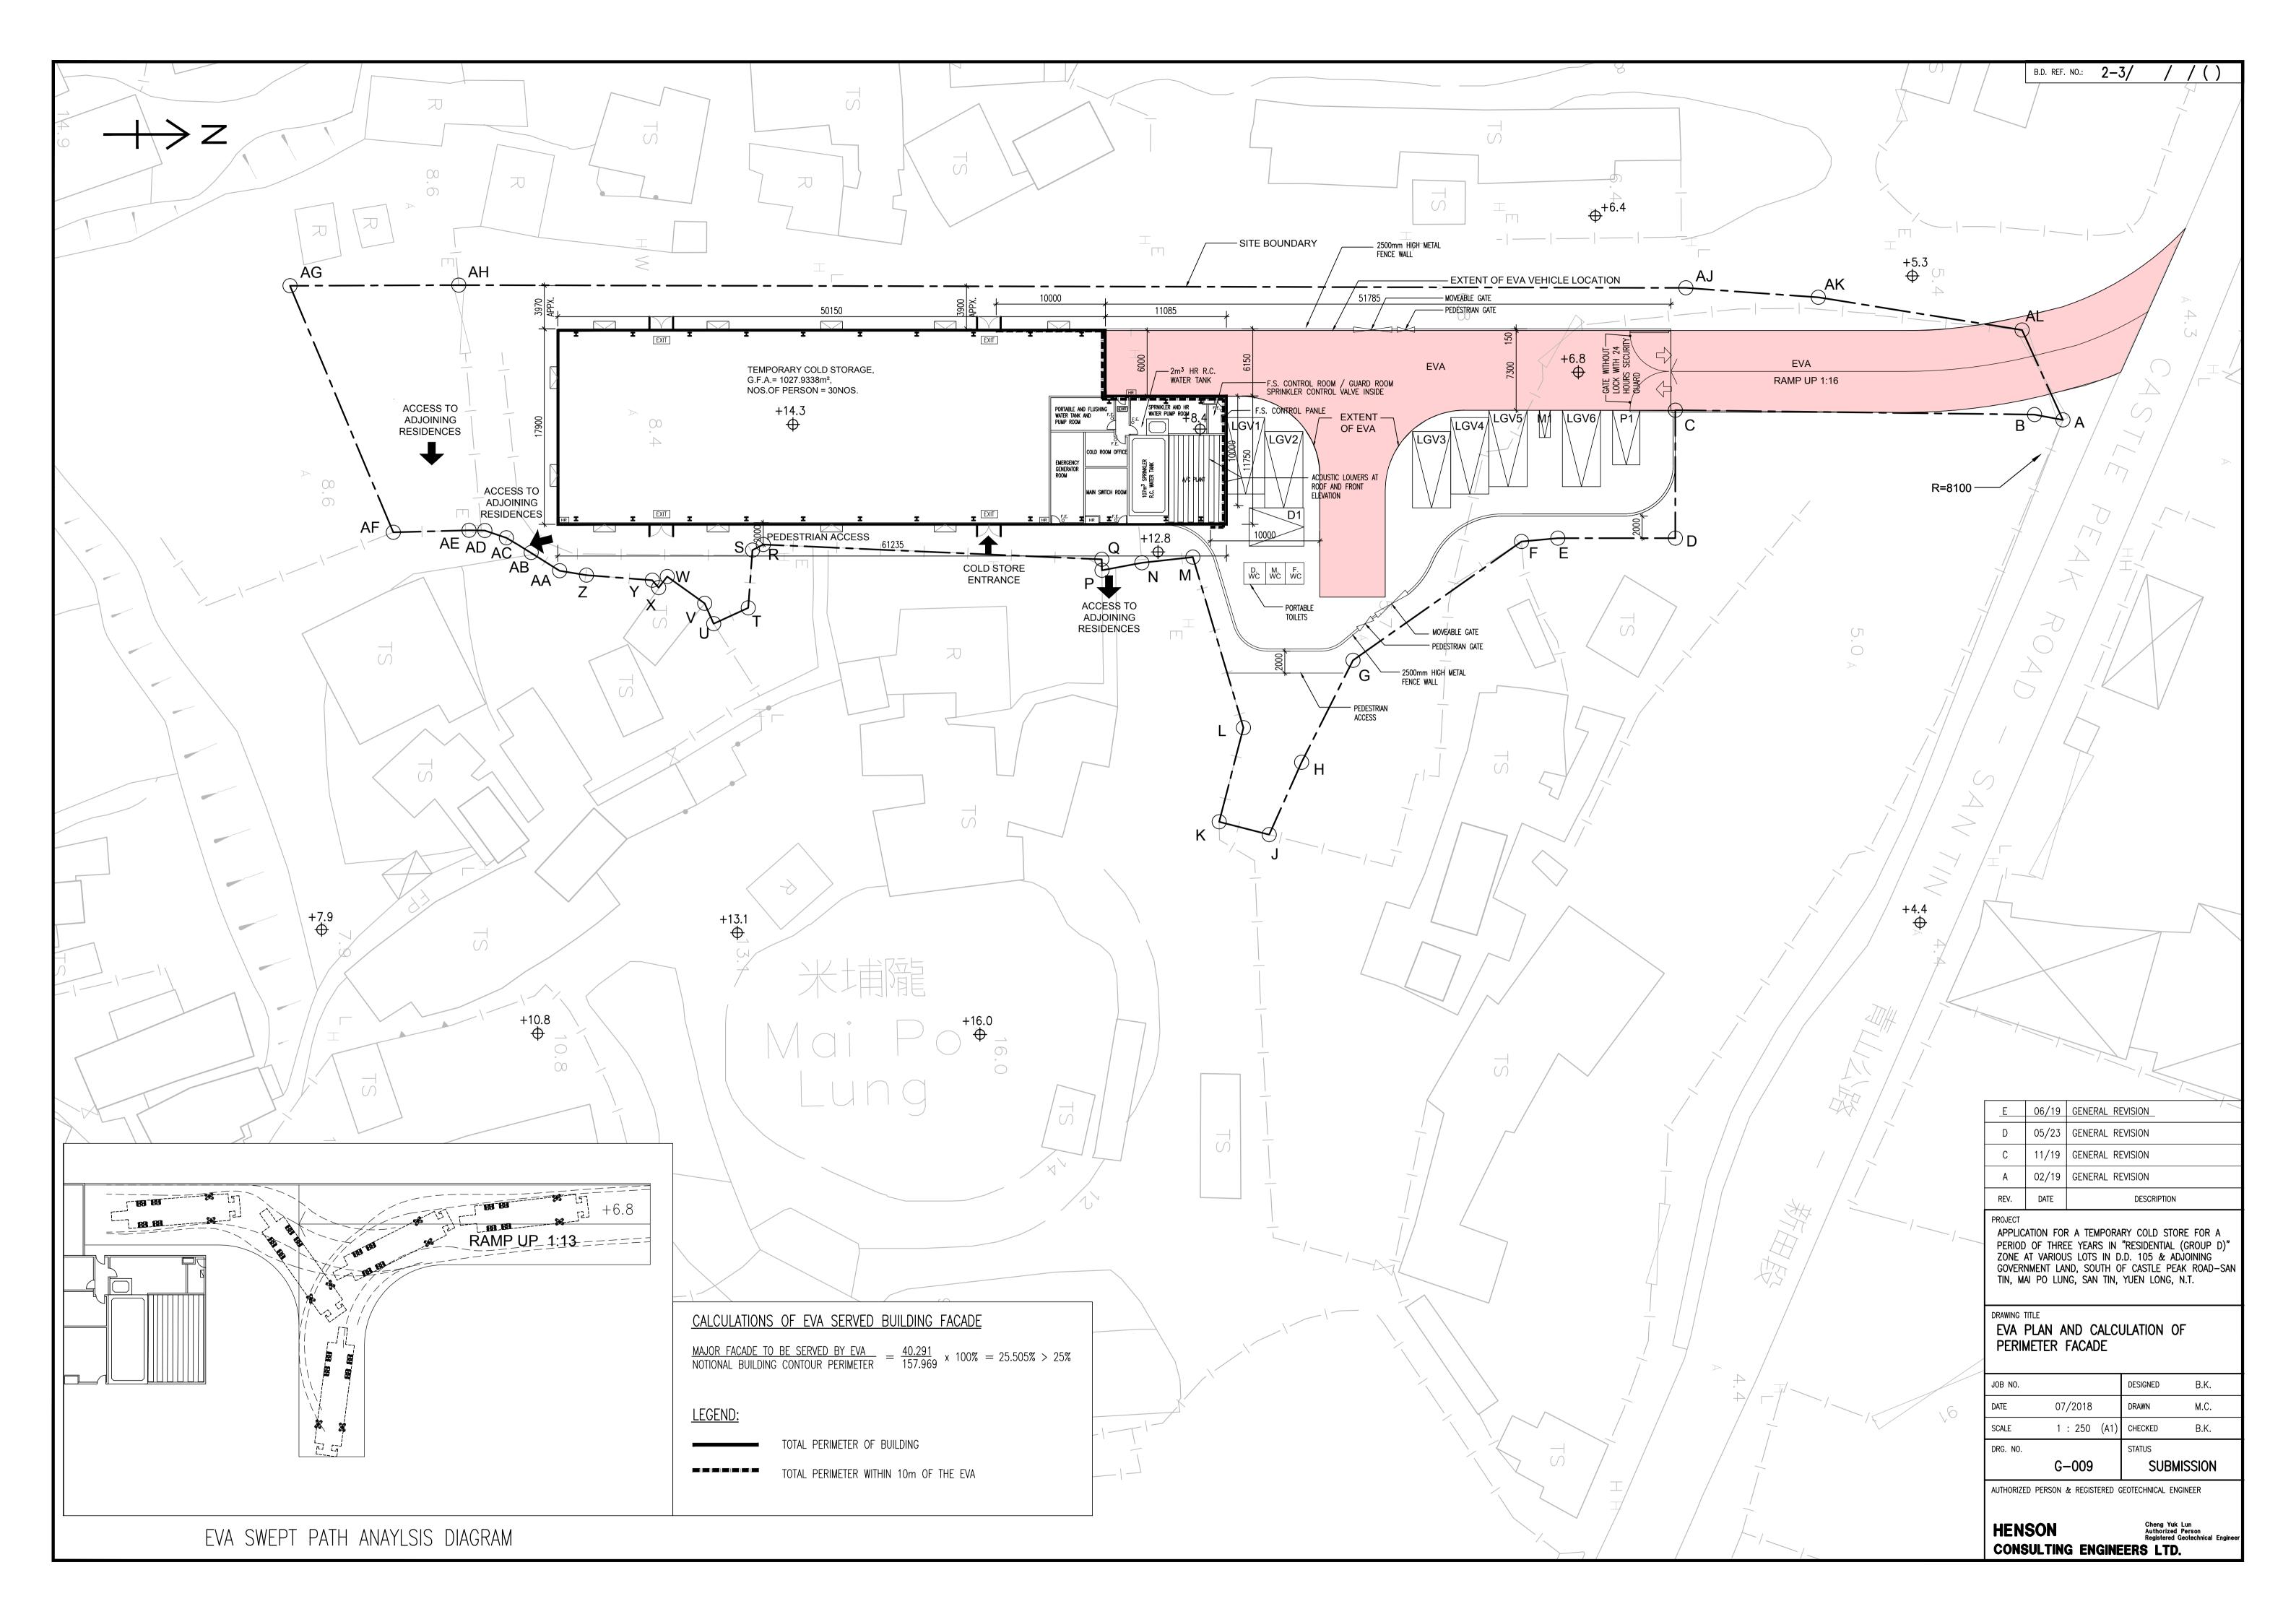

Name of Applicant 申請人姓名/名稱 1. (口Mr. 先生 / 口Mrs. 夫人 / 口Miss 小姐 / 口Ms. 女士 / Company 公司 / □ Organisation 機構 ) Land Jumbo Development Limited Name of Authorised Agent (if applicable) 獲授權代理人姓名/名稱(如適用) (□Mr. 先生 /□Mrs. 夫人 /□Miss 小姐 /□Ms. 女士 /□Company 公司 /□Organisation 機構 ) Application Site 申請地點 3. Lot Nos. 16 S.B ss2 (part), 16 S.B ss3 (part), 19RP, Full address / location 19SC, 21RP(part), 21SA(part), 23SA, 24RP(part), (a) demarcation district and lot 25SA (part), 26RP(part), 42RP(part) and 44SA(part) in number (if applicable) D.D. 105 and Adjoining Government Land, South of 詳細地址/地點/丈量約份及 Castle Peak Road - San Tin Section, Mai Po Lung, 地段號碼(如適用) San Tin, Yuen Long, New Territories Site area and/or gross floor area (b) Site area 地盤面積 3,620 sq.m 平方米留About 約 involved 涉及的地盤面積及 或總樓面面 1,208 sq.m 平方米语About 約 Gross floor area 總樓面面積 積 (c) Area of Government land included (if any) 500 sq.m 平方米 FAbout 約