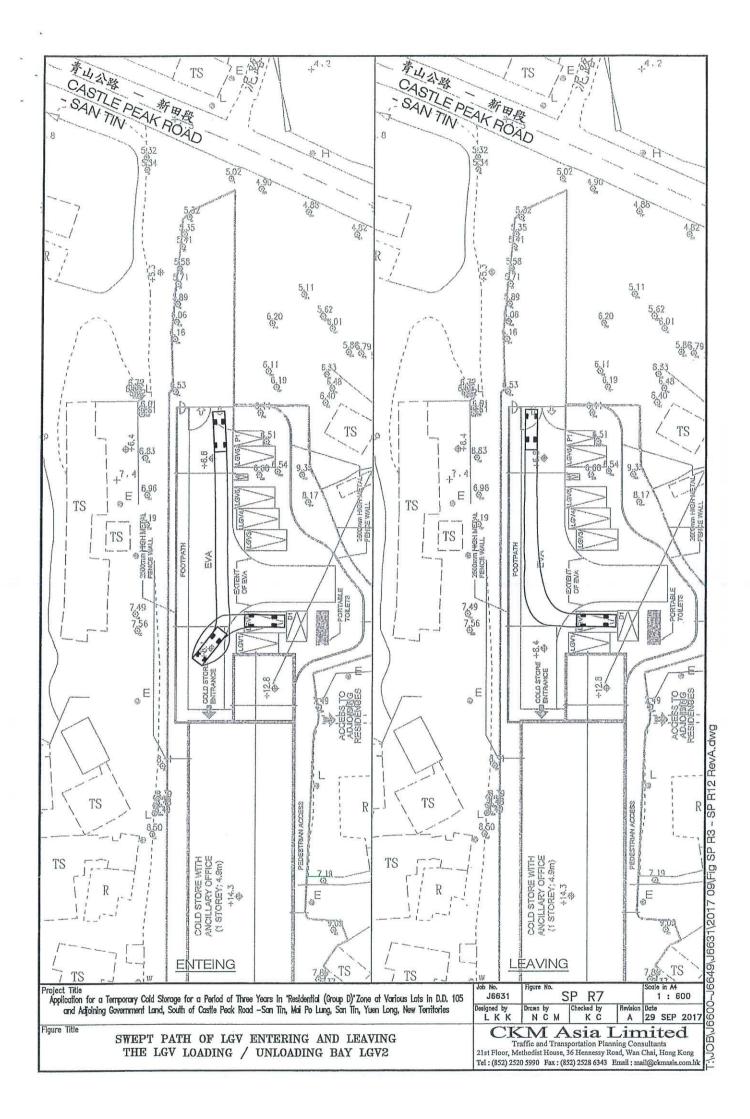

|
| Max: $2 \ge 10\% = 1$ no.                                                                                                                                        | =Maximum                                                                                                                                           |

- 3.3 In view of the followings, it is proposed to provide 3 LGV loading/unloading bays to replace the recommended 1 container vehicle loading/unloading bay:
  - (i) no operation need to use container vehicle; and
  - (ii) Considering the width and traffic condition of Castle Peak Road -San Tin abutting the Application Site, from vehicle manoeuvering point of view, the use of container truck is not appropriate.











# **Annex – Swept Path Analysis**





























# **Appendix III**

Drainage Impact Assessment Review

# **3 Drainage Analysis**

#### 3.1 Same Assessment Methodology and Assumptions

3.1.1 Same as previous DIA, the estimated runoff:

Q<sub>p</sub> = 0.278 *i* ∑C<sub>j</sub> A<sub>j</sub>

where

 $Q_p$  is peak runoff (m<sup>3</sup>/s); i is rainfall intensity (mm/hr);  $A_j$  is the j<sup>th</sup> catchment (km<sup>2</sup>);  $C_i$  is the runoff coefficient of the j<sup>th</sup> catchment (dimensionless).

- 3.1.2 The details of the Rational Method can be referred to the *Stormwater Drainage Manual* (SDM) (DSD, 2013).
- 3.1.3 Based on a 1:50 year flood protection standard in the SDM and the estimated time of concentration, the appropriate rainfall intensities (i) were calculated based on linear interpolation of the in