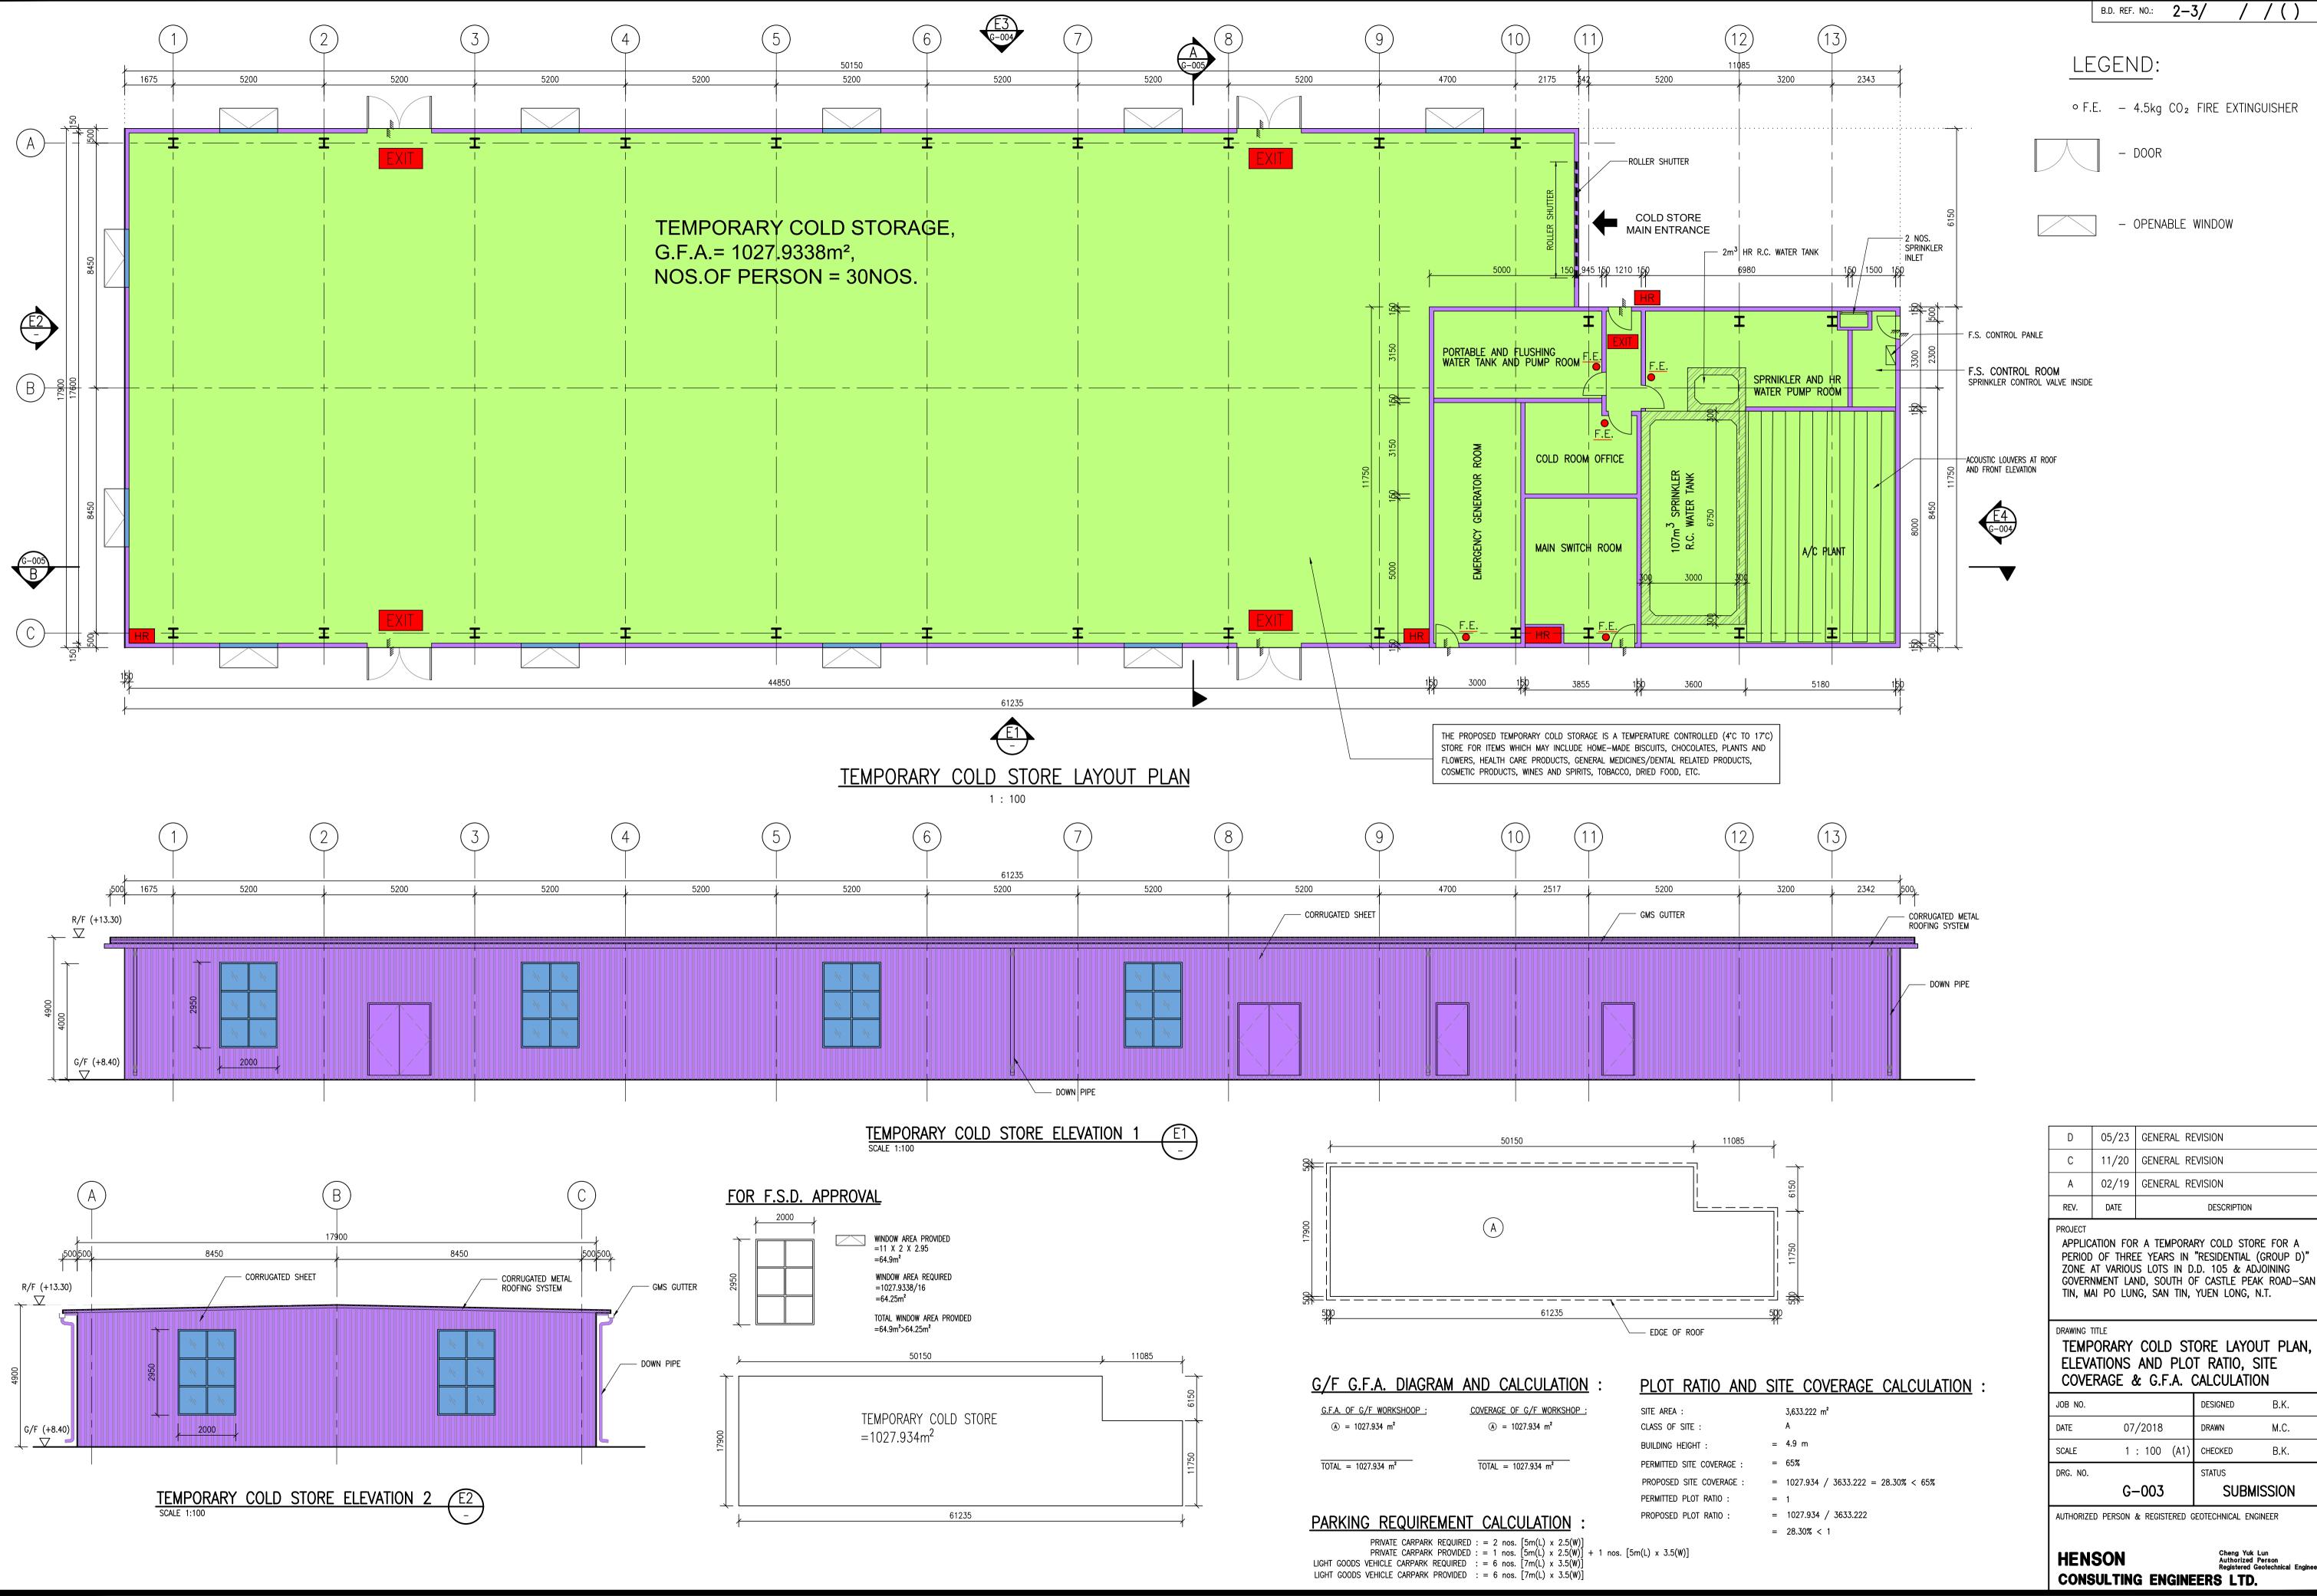

Name of Applicant 申請人姓名/名稱 1. (口Mr. 先生 / 口Mrs. 夫人 / 口Miss 小姐 / 口Ms. 女士 / Company 公司 / □ Organisation 機構 ) Land Jumbo Development Limited Name of Authorised Agent (if applicable) 獲授權代理人姓名/名稱(如適用) (□Mr. 先生 /□Mrs. 夫人 /□Miss 小姐 /□Ms. 女士 /□Company 公司 /□Organisation 機構 ) Application Site 申請地點 3. Lot Nos. 16 S.B ss2 (part), 16 S.B ss3 (part), 19RP, Full address / location 19SC, 21RP(part), 21SA(part), 23SA, 24RP(part), (a) demarcation district and lot 25SA (part), 26RP(part), 42RP(part) and 44SA(part) in number (if applicable) D.D. 105 and Adjoining Government Land, South of 詳細地址/地點/丈量約份及 Castle Peak Road - San Tin Section, Mai Po Lung, 地段號碼(如適用) San Tin, Yuen Long, New Territories Site area and/or gross floor area (b) Site area 地盤面積 3,620 sq.m 平方米留About 約 involved 涉及的地盤面積及 或總樓面面 1,208 sq.m 平方米语About 約 Gross floor area 總樓面面積 積 (c) Area of Government land included (if any) 500 sq.m 平方米 FAbout 約