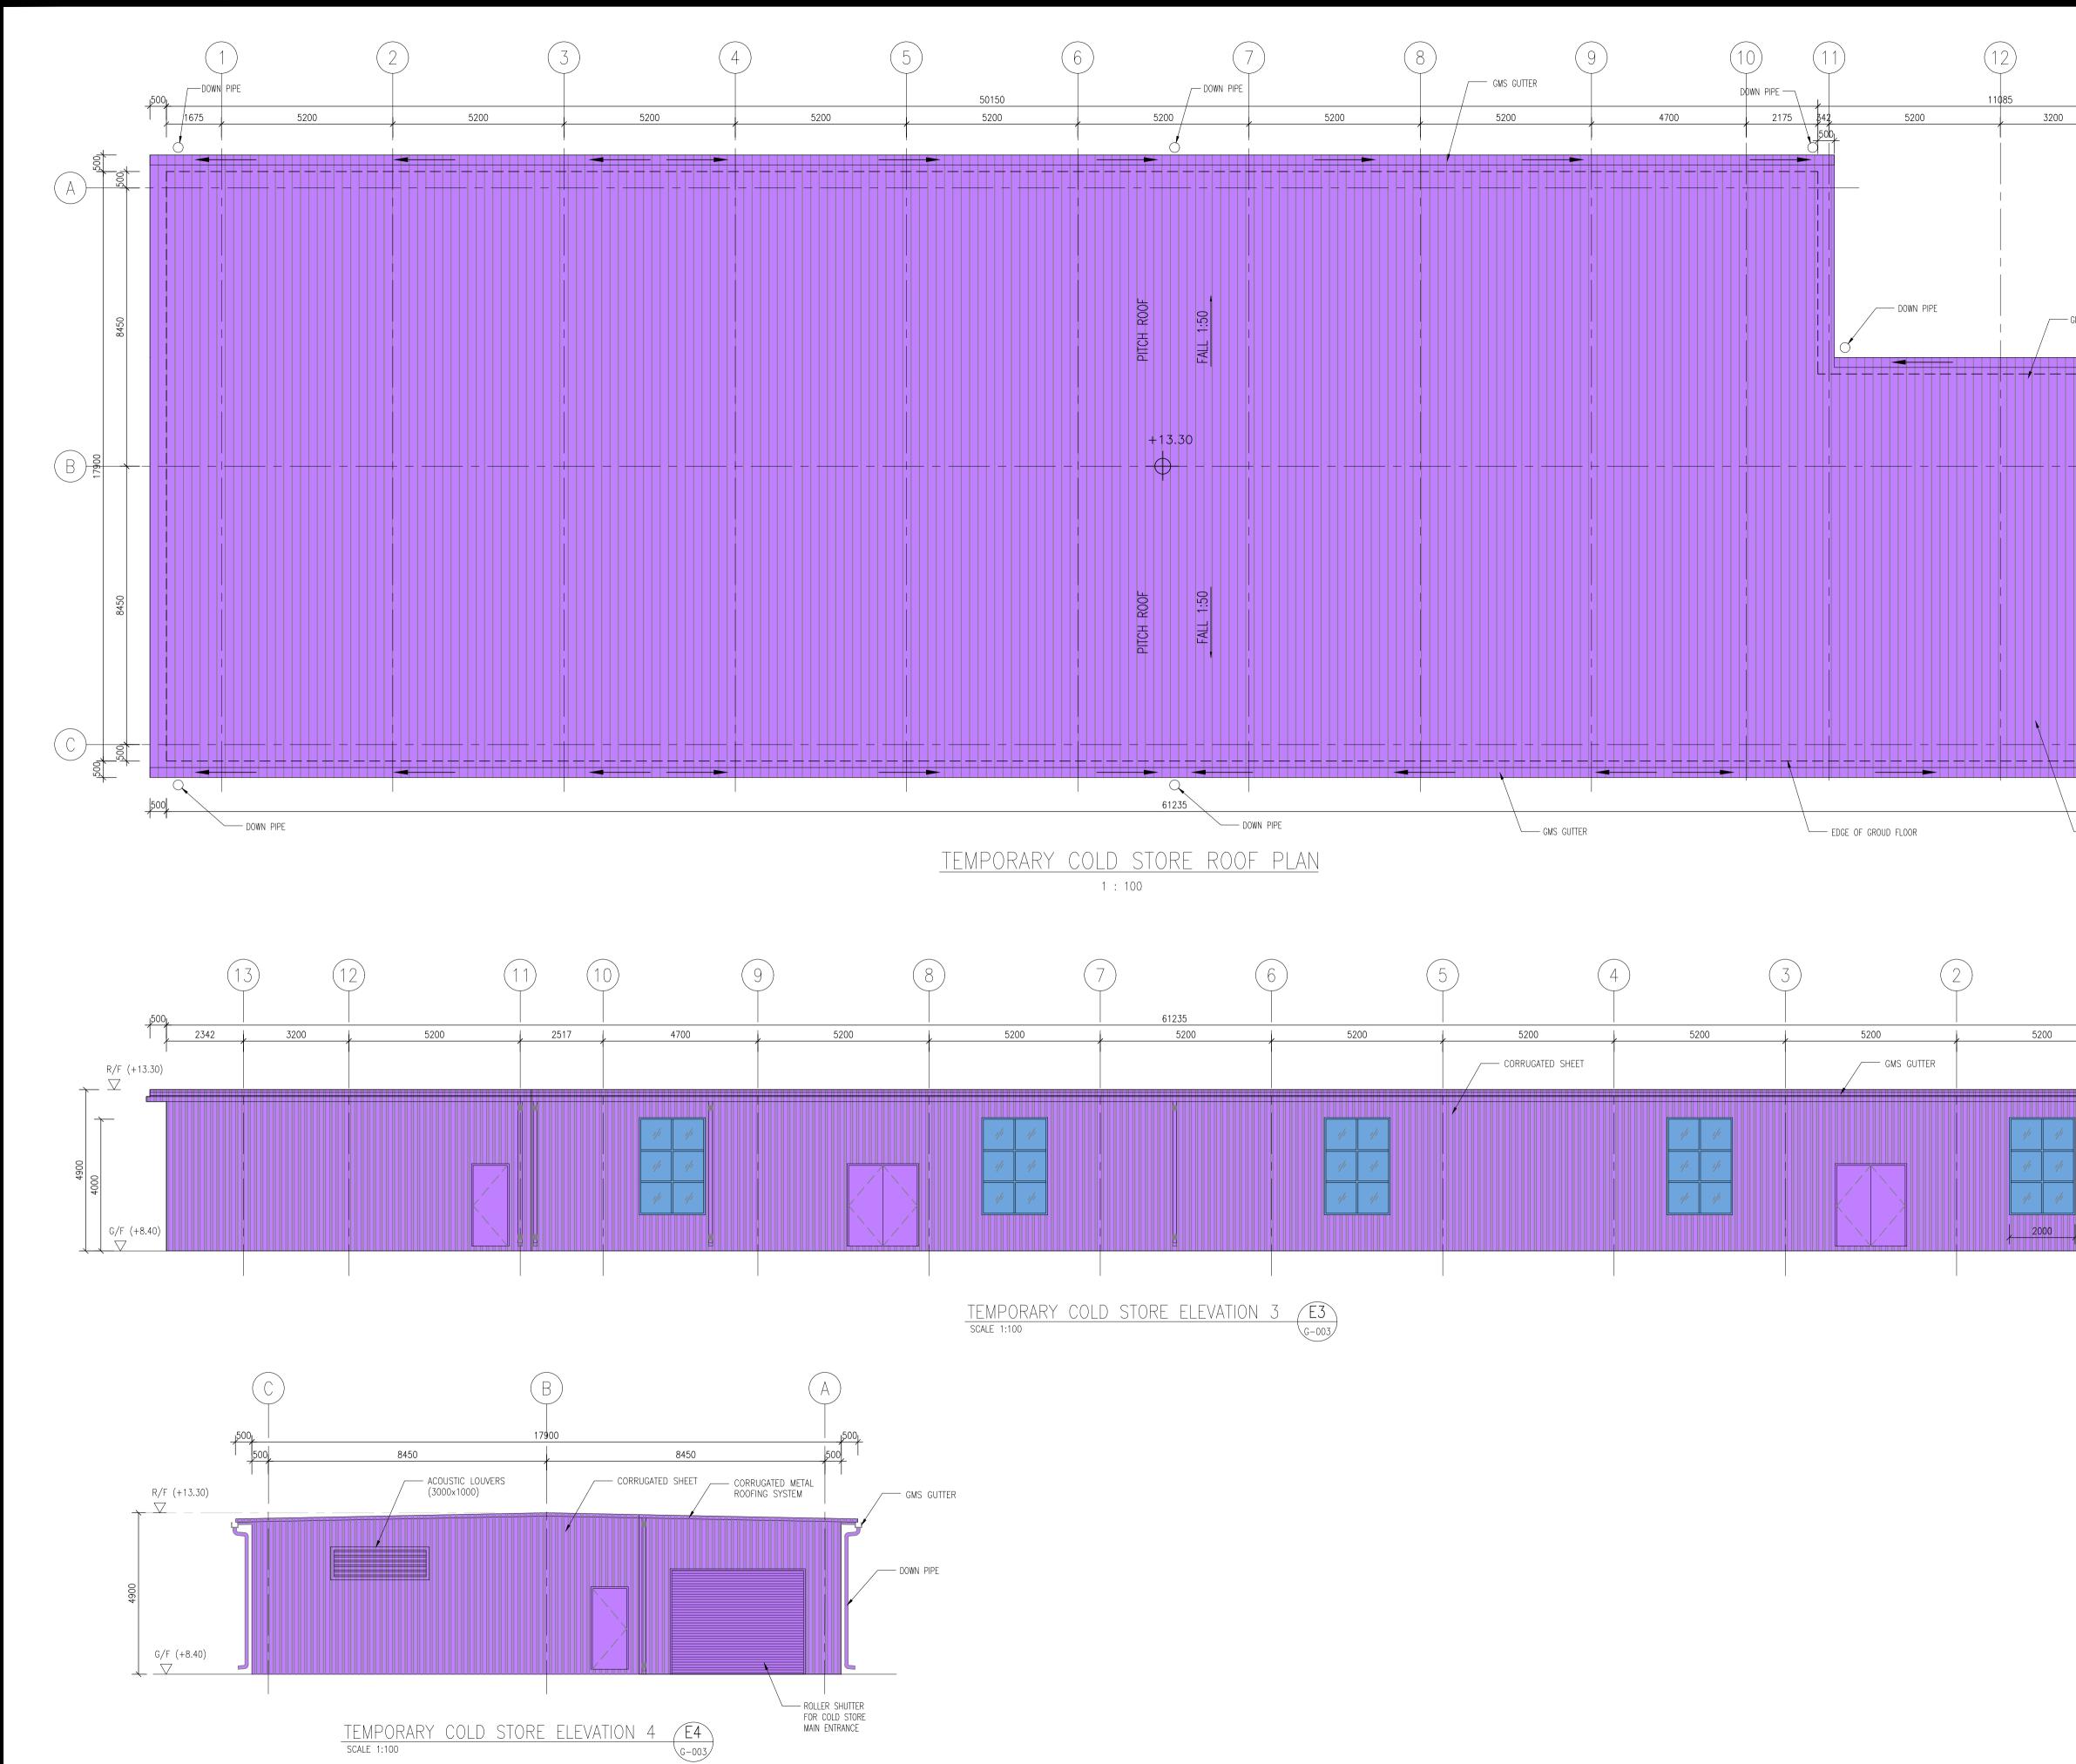

Name of Applicant 申請人姓名/名稱 1. (口Mr. 先生 / 口Mrs. 夫人 / 口Miss 小姐 / 口Ms. 女士 / Company 公司 / □ Organisation 機構 ) Land Jumbo Development Limited Name of Authorised Agent (if applicable) 獲授權代理人姓名/名稱(如適用) (□Mr. 先生 /□Mrs. 夫人 /□Miss 小姐 /□Ms. 女士 /□Company 公司 /□Organisation 機構 ) Application Site 申請地點 3. Lot Nos. 16 S.B ss2 (part), 16 S.B ss3 (part), 19RP, Full address / location 19SC, 21RP(part), 21SA(part), 23SA, 24RP(part), (a) demarcation district and lot 25SA (part), 26RP(part), 42RP(part) and 44SA(part) in number (if applicable) D.D. 105 and Adjoining Government Land, South of 詳細地址/地點/丈量約份及 Castle Peak Road - San Tin Section, Mai Po Lung, 地段號碼(如適用) San Tin, Yuen Long, New Territories Site area and/or gross floor area (b) Site area 地盤面積 3,620 sq.m 平方米留About 約 involved 涉及的地盤面積及 或總樓面面 1,208 sq.m 平方米语About 約 Gross floor area 總樓面面積 積 (c) Area of Government land included (if any) 500 sq.m 平方米 FAbout 約