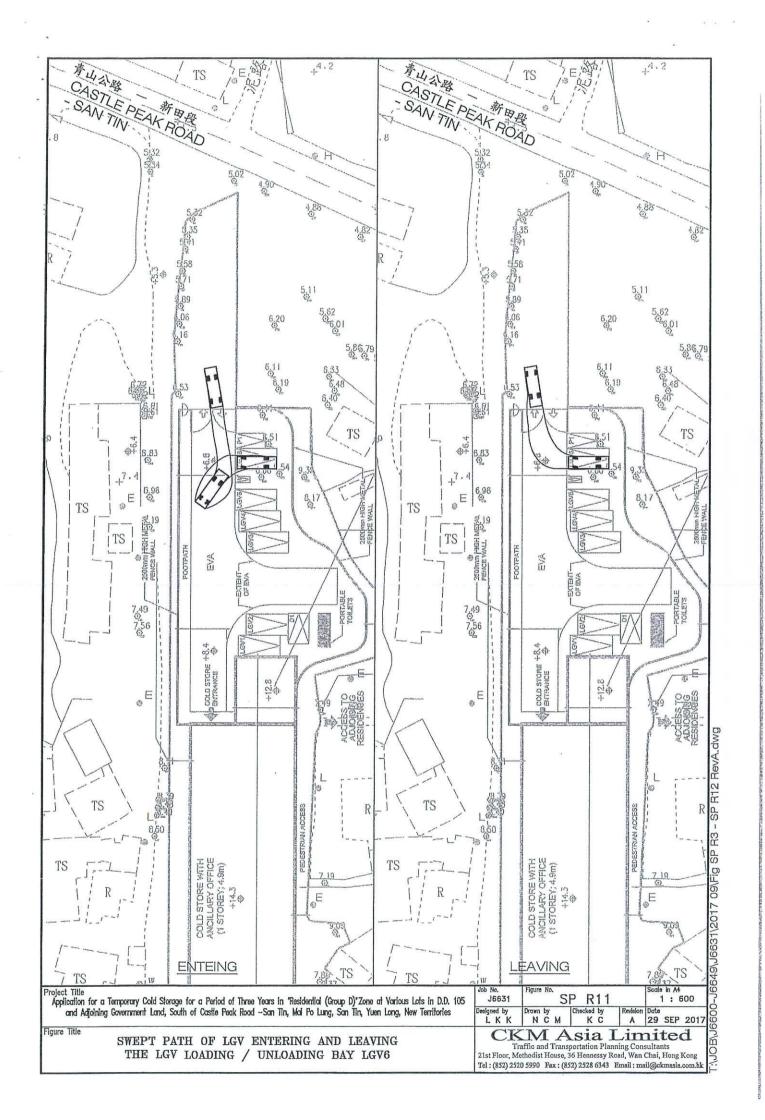

|
| Max: $2 \ge 10\% = 1$ no.                                                                                                                                        | =Maximum                                                                                                                                           |

- 3.3 In view of the followings, it is proposed to provide 3 LGV loading/unloading bays to replace the recommended 1 container vehicle loading/unloading bay:
  - (i) no operation need to use container vehicle; and
  - (ii) Considering the width and traffic condition of Castle Peak Road -San Tin abutting the Application Site, from vehicle manoeuvering point of view, the use of container truck is not appropriate.











# **Annex – Swept Path Analysis**





























# **Appendix III**

Drainage Impact Assessment Review

# **3 Drainage Analysis**

#### 3.1 Same Assessment Methodology and Assumptions

3.1.1 Same as previous DIA, the estimated runoff:

Q<sub>p</sub> = 0.278 *i* ∑C<sub>j</sub> A<sub>j</sub>

where

 $Q_p$  is peak runoff (m<sup>3</sup>/s); i is rainfall intensity (mm/hr);  $A_j$  is the j<sup>th</sup> catchment (km<sup>2</sup>);  $C_i$  is the runoff coefficient of the j<sup>th</sup> catchment (dimensionless).

- 3.1.2 The details of the Rational Method can be referred to the *Stormwater Drainage Manual* (SDM) (DSD, 2013).
- 3.1.3 Based on a 1:50 year flood protection standard in the SDM and the estimated time of concentration, the appropriate rainfall intensities (i) were calculated based on linear interpolation of the intermedia