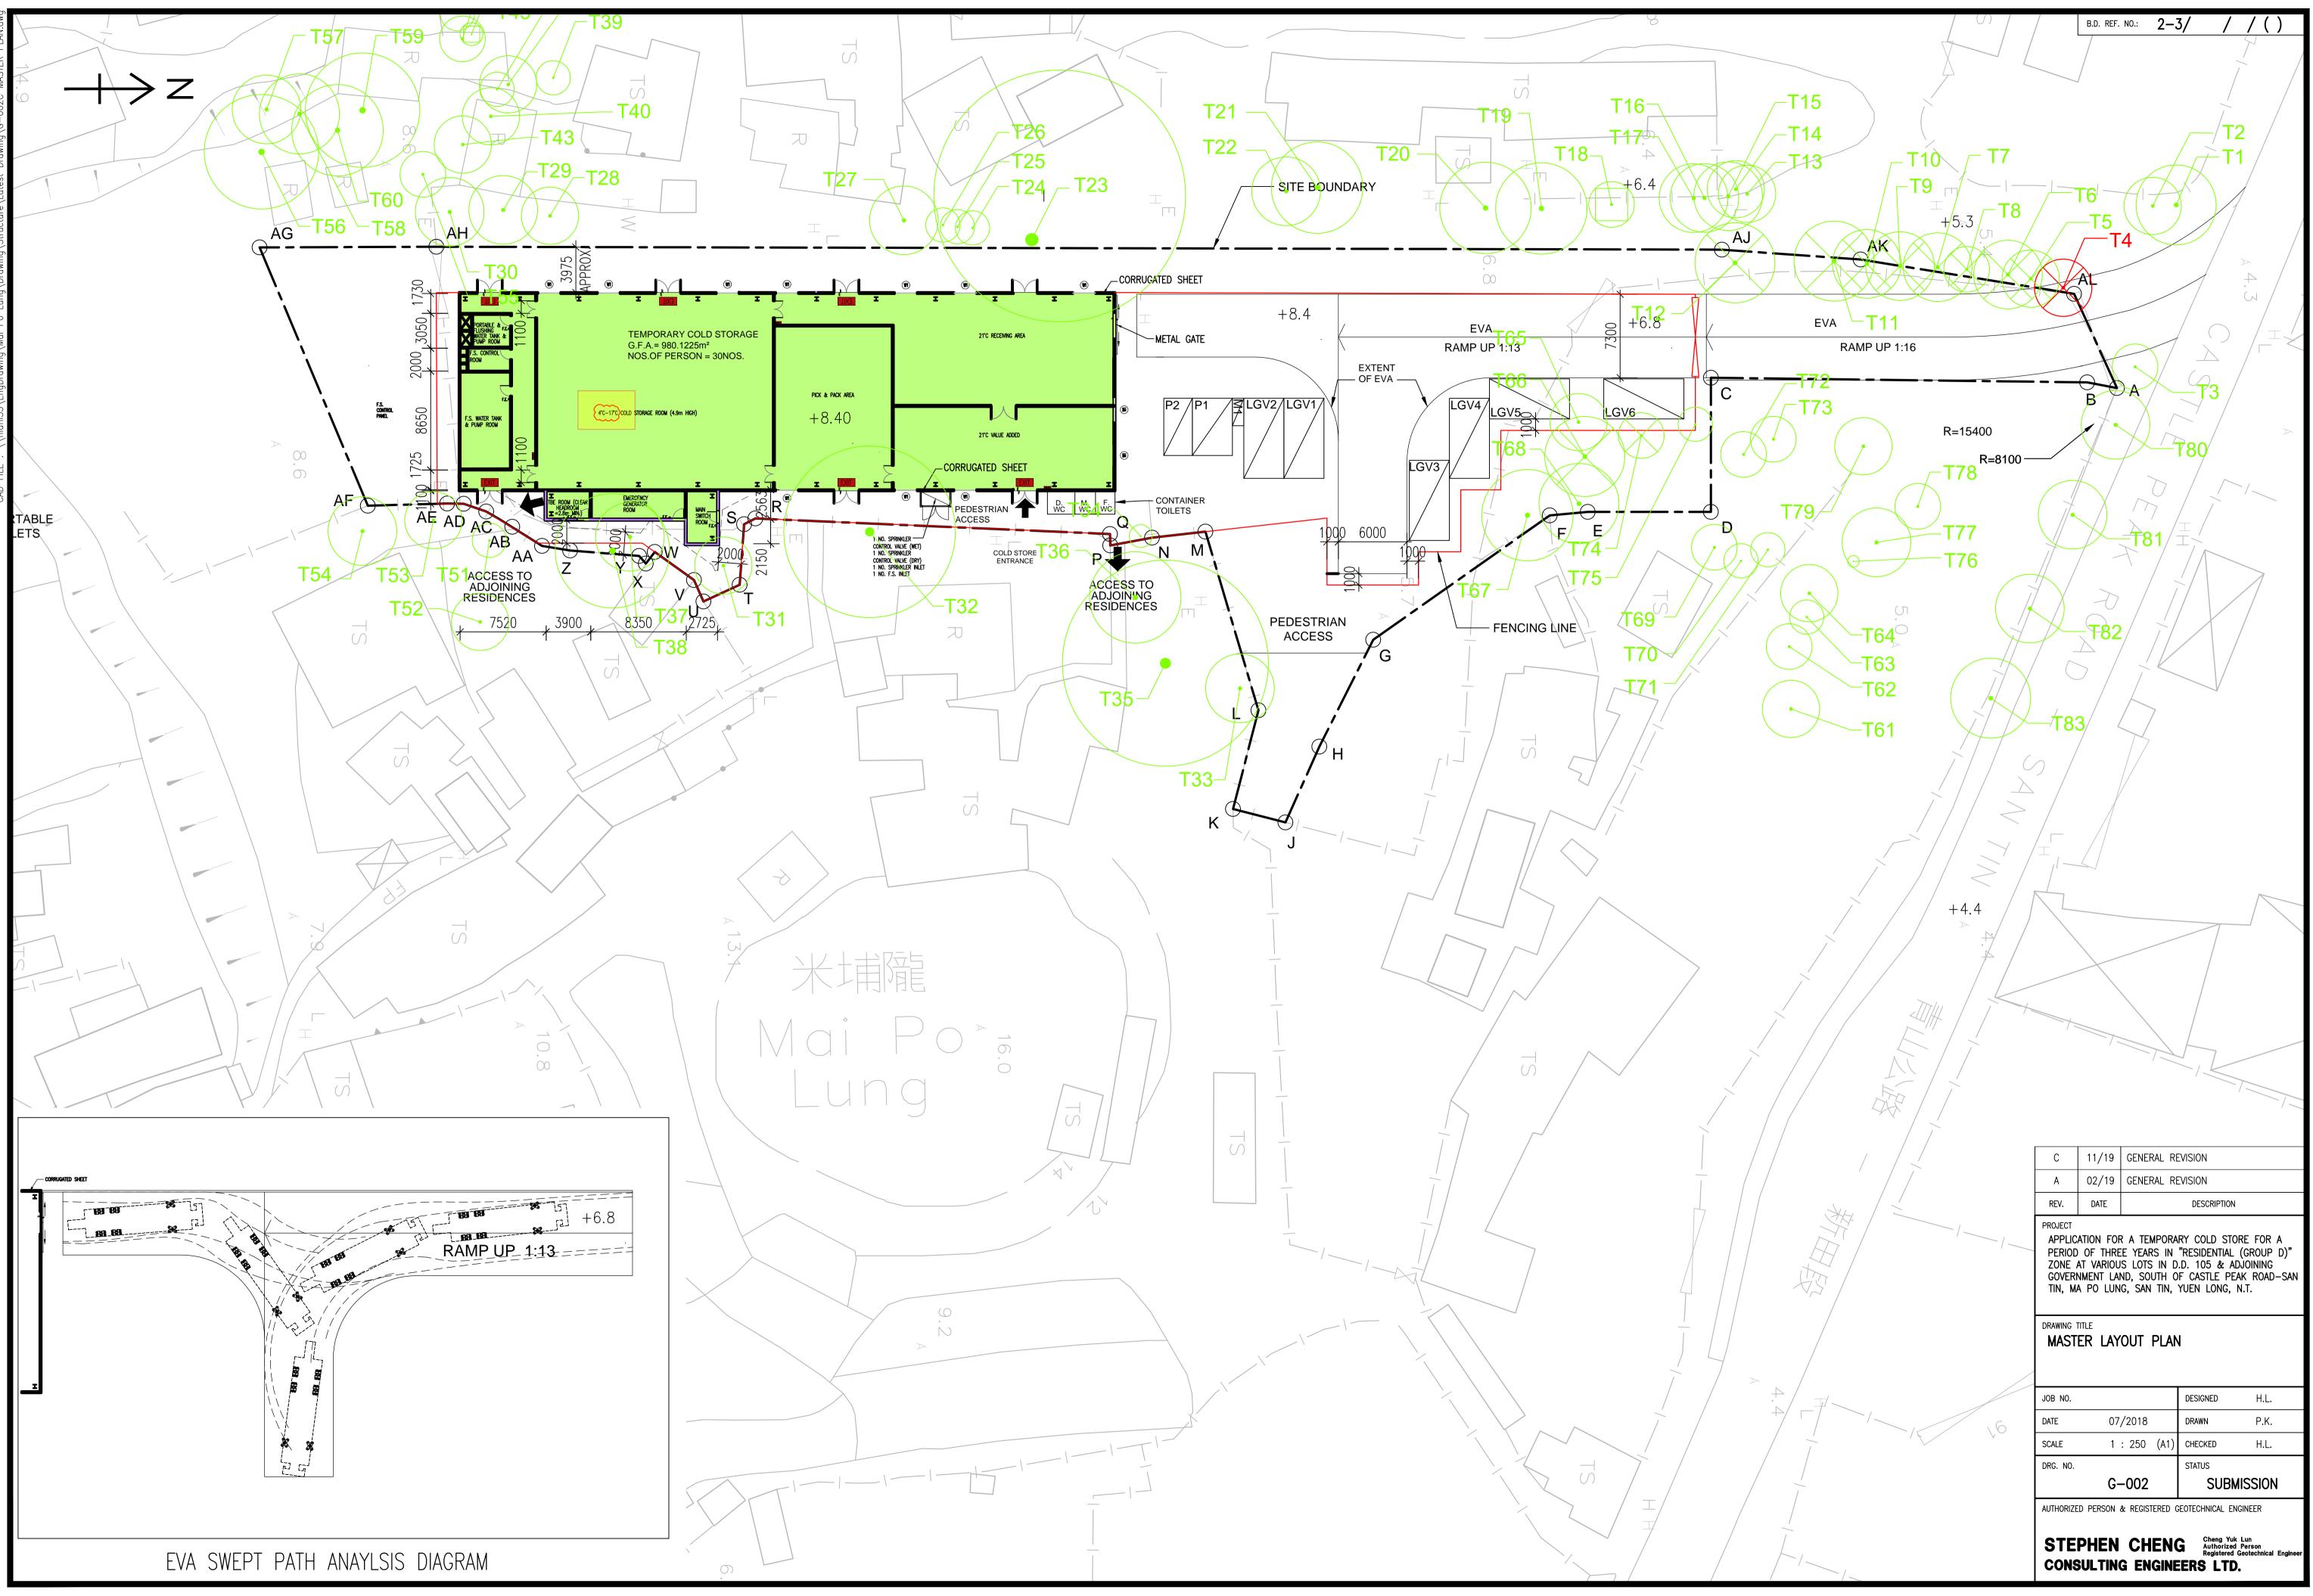

Name of Applicant 申請人姓名/名稱 1. (口Mr. 先生 / 口Mrs. 夫人 / 口Miss 小姐 / 口Ms. 女士 / Company 公司 / □ Organisation 機構 ) Land Jumbo Development Limited Name of Authorised Agent (if applicable) 獲授權代理人姓名/名稱(如適用) (□Mr. 先生 /□Mrs. 夫人 /□Miss 小姐 /□Ms. 女士 /□Company 公司 /□Organisation 機構 ) Application Site 申請地點 3. Lot Nos. 16 S.B ss2 (part), 16 S.B ss3 (part), 19RP, Full address / location 19SC, 21RP(part), 21SA(part), 23SA, 24RP(part), (a) demarcation district and lot 25SA (part), 26RP(part), 42RP(part) and 44SA(part) in number (if applicable) D.D. 105 and Adjoining Government Land, South of 詳細地址/地點/丈量約份及 Castle Peak Road - San Tin Section, Mai Po Lung, 地段號碼(如適用) San Tin, Yuen Long, New Territories Site area and/or gross floor area (b) Site area 地盤面積 3,620 sq.m 平方米留About 約 involved 涉及的地盤面積及 或總樓面面 1,208 sq.m 平方米语About 約 Gross floor area 總樓面面積 積 (c) Area of Government land included (if any) 500 sq.m 平方米 FAbout 約