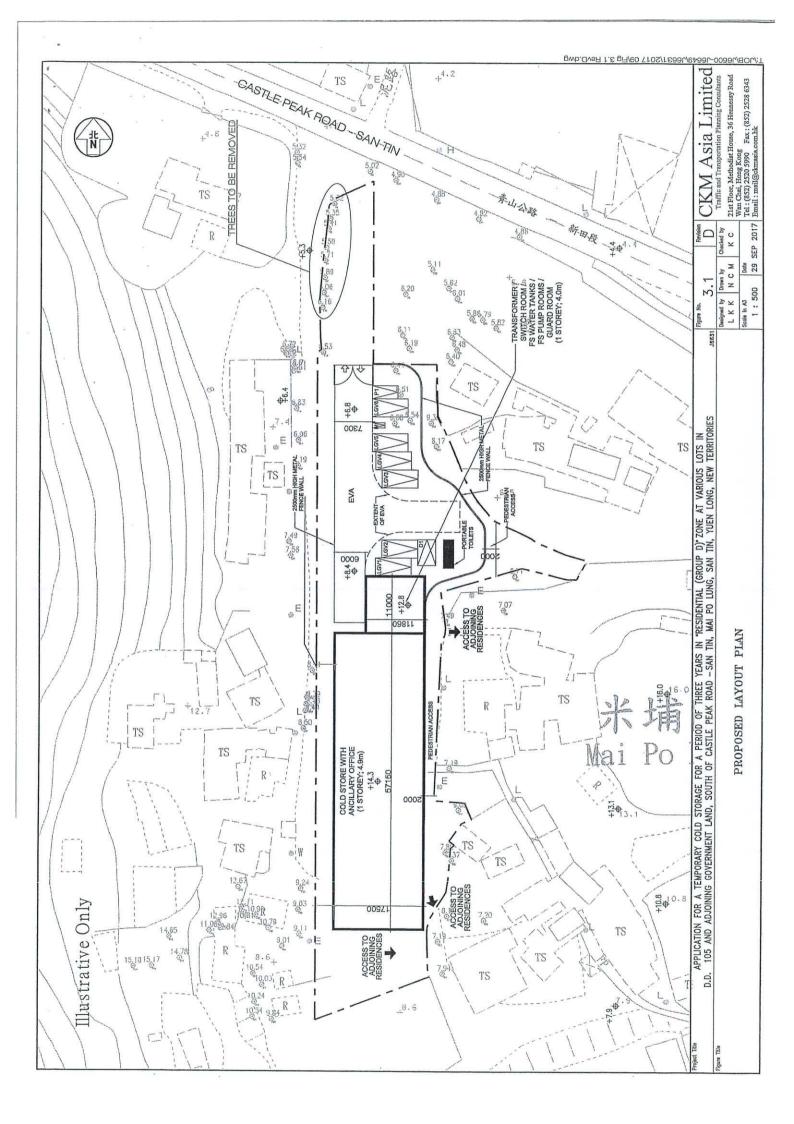

Name of Applicant 申請人姓名/名稱 1. (口Mr. 先生 / 口Mrs. 夫人 / 口Miss 小姐 / 口Ms. 女士 / Company 公司 / □ Organisation 機構 ) Land Jumbo Development Limited Name of Authorised Agent (if applicable) 獲授權代理人姓名/名稱(如適用) (□Mr. 先生 /□Mrs. 夫人 /□Miss 小姐 /□Ms. 女士 /□Company 公司 /□Organisation 機構 ) Application Site 申請地點 3. Lot Nos. 16 S.B ss2 (part), 16 S.B ss3 (part), 19RP, Full address / location 19SC, 21RP(part), 21SA(part), 23SA, 24RP(part), (a) demarcation district and lot 25SA (part), 26RP(part), 42RP(part) and 44SA(part) in number (if applicable) D.D. 105 and Adjoining Government Land, South of 詳細地址/地點/丈量約份及 Castle Peak Road - San Tin Section, Mai Po Lung, 地段號碼(如適用) San Tin, Yuen Long, New Territories Site area and/or gross floor area (b) Site area 地盤面積 3,620 sq.m 平方米留About 約 involved 涉及的地盤面積及 或總樓面面 1,208 sq.m 平方米语About 約 Gross floor area 總樓面面積 積 (c) Area of Government land included (if any) 500 sq.m 平方米 FAbout 約