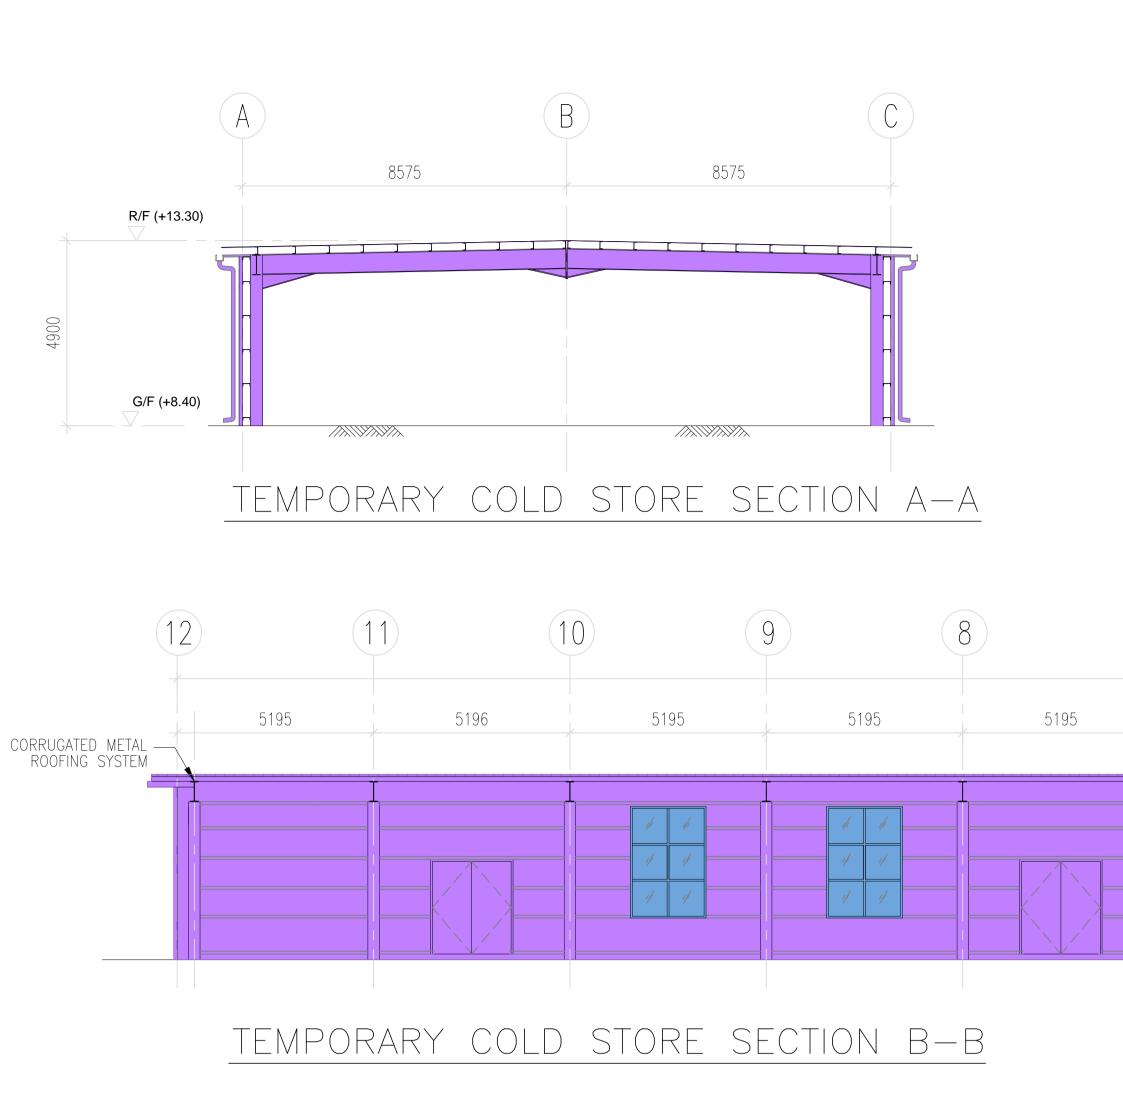

Name of Applicant 申請人姓名/名稱 1. (口Mr. 先生 / 口Mrs. 夫人 / 口Miss 小姐 / 口Ms. 女士 / Company 公司 / □ Organisation 機構 ) Land Jumbo Development Limited Name of Authorised Agent (if applicable) 獲授權代理人姓名/名稱(如適用) (□Mr. 先生 /□Mrs. 夫人 /□Miss 小姐 /□Ms. 女士 /□Company 公司 /□Organisation 機構 ) Application Site 申請地點 3. Lot Nos. 16 S.B ss2 (part), 16 S.B ss3 (part), 19RP, Full address / location 19SC, 21RP(part), 21SA(part), 23SA, 24RP(part), (a) demarcation district and lot 25SA (part), 26RP(part), 42RP(part) and 44SA(part) in number (if applicable) D.D. 105 and Adjoining Government Land, South of 詳細地址/地點/丈量約份及 Castle Peak Road - San Tin Section, Mai Po Lung, 地段號碼(如適用) San Tin, Yuen Long, New Territories Site area and/or gross floor area (b) Site area 地盤面積 3,620 sq.m 平方米留About 約 involved 涉及的地盤面積及 或總樓面面 1,208 sq.m 平方米语About 約 Gross floor area 總樓面面積 積 (c) Area of Government land included (if any) 500 sq.m 平方米 FAbout 約