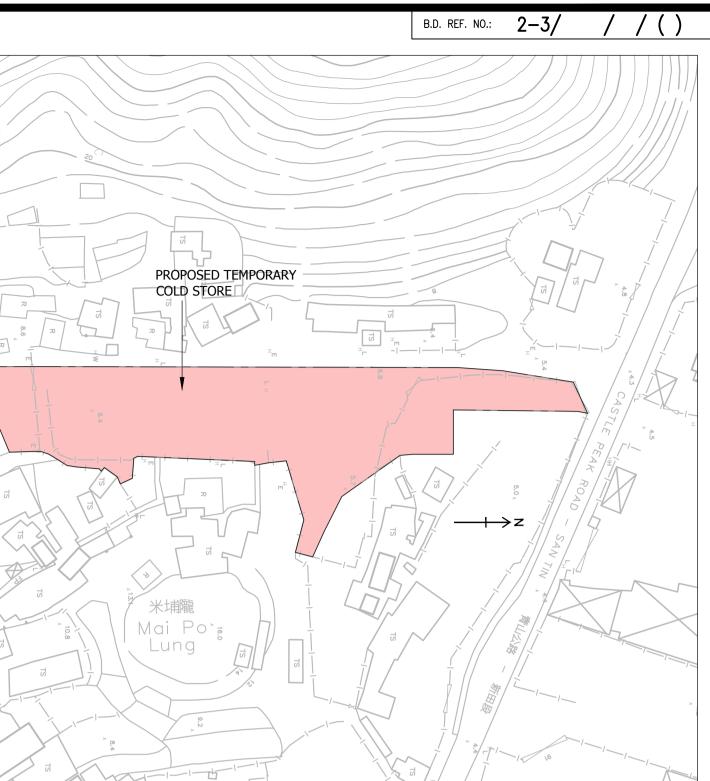

Name of Applicant 申請人姓名/名稱 1. (口Mr. 先生 / 口Mrs. 夫人 / 口Miss 小姐 / 口Ms. 女士 / Company 公司 / □ Organisation 機構 ) Land Jumbo Development Limited Name of Authorised Agent (if applicable) 獲授權代理人姓名/名稱(如適用) (□Mr. 先生 /□Mrs. 夫人 /□Miss 小姐 /□Ms. 女士 /□Company 公司 /□Organisation 機構 ) Application Site 申請地點 3. Lot Nos. 16 S.B ss2 (part), 16 S.B ss3 (part), 19RP, Full address / location 19SC, 21RP(part), 21SA(part), 23SA, 24RP(part), (a) demarcation district and lot 25SA (part), 26RP(part), 42RP(part) and 44SA(part) in number (if applicable) D.D. 105 and Adjoining Government Land, South of 詳細地址/地點/丈量約份及 Castle Peak Road - San Tin Section, Mai Po Lung, 地段號碼(如適用) San Tin, Yuen Long, New Territories Site area and/or gross floor area (b) Site area 地盤面積 3,620 sq.m 平方米留About 約 involved 涉及的地盤面積及 或總樓面面 1,208 sq.m 平方米语About 約 Gross floor area 總樓面面積 積 (c) Area of Government land included (if any) 500 sq.m 平方米 FAbout 約