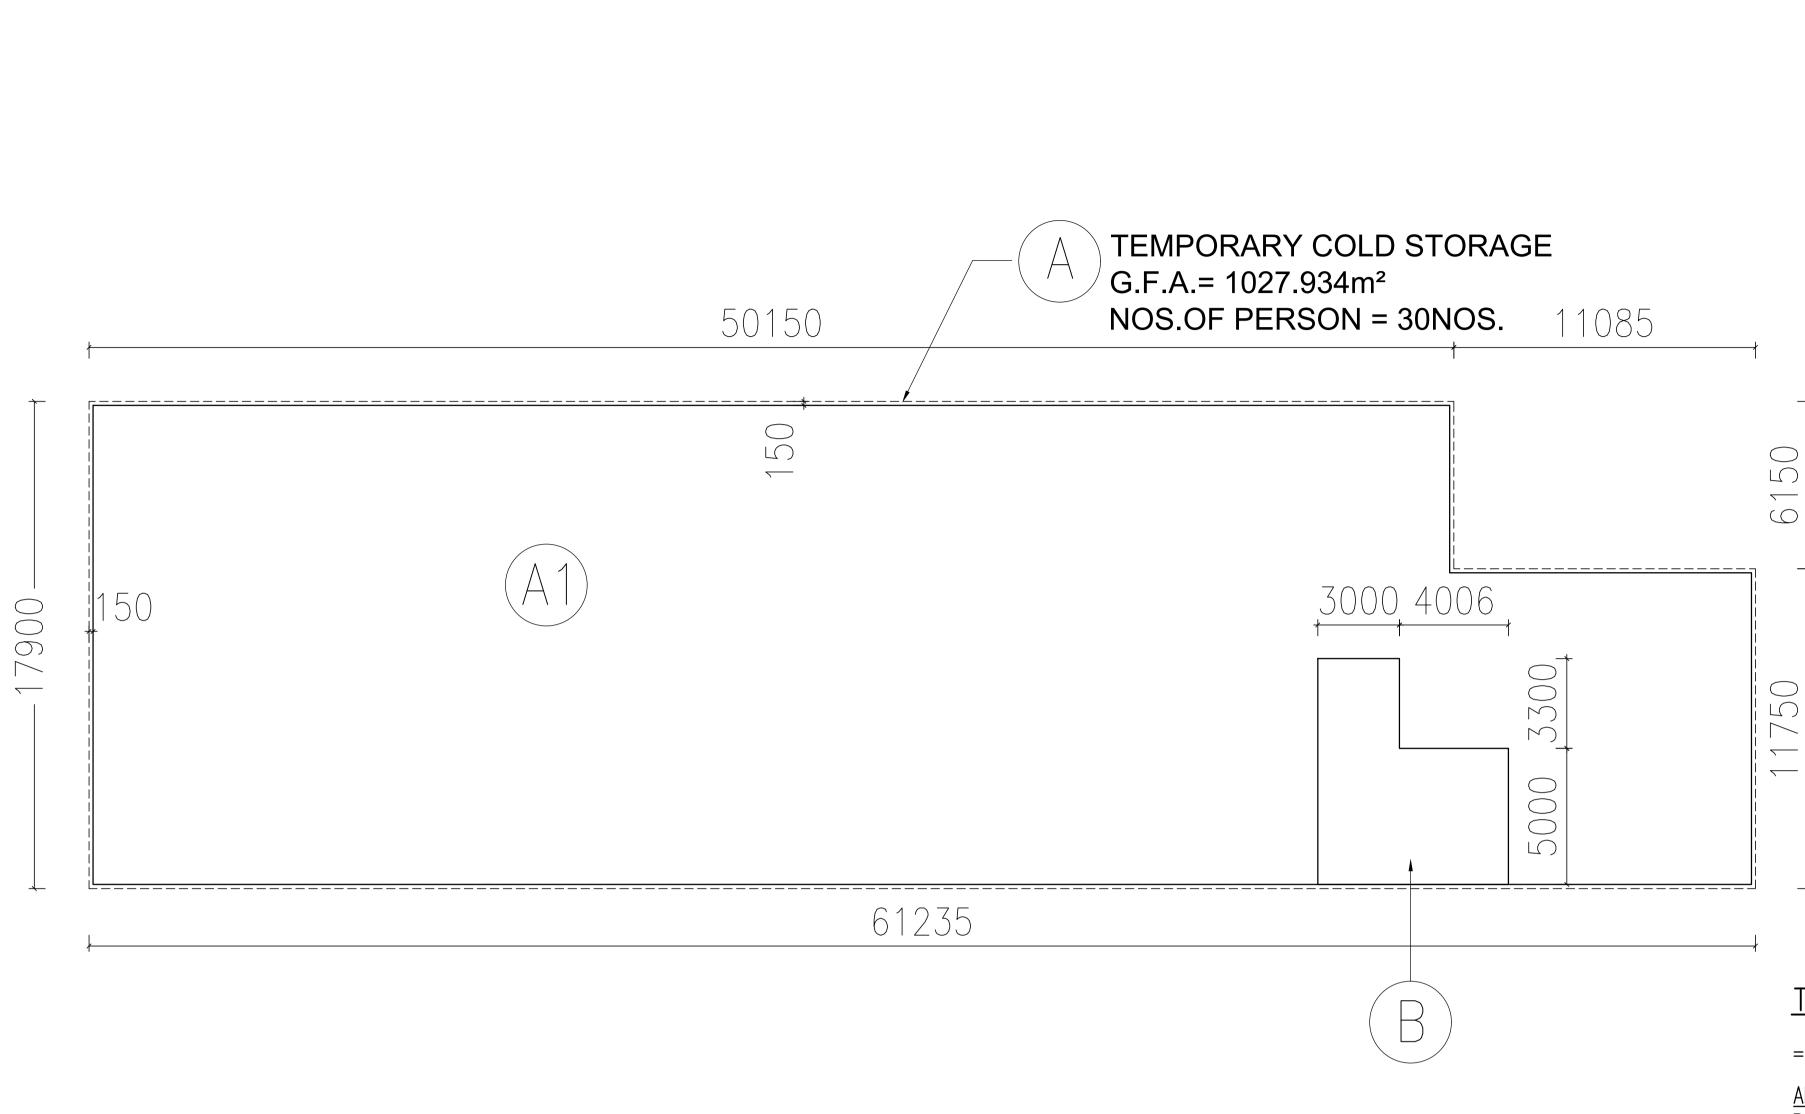

Name of Applicant 申請人姓名/名稱 1. (口Mr. 先生 / 口Mrs. 夫人 / 口Miss 小姐 / 口Ms. 女士 / Company 公司 / □ Organisation 機構 ) Land Jumbo Development Limited Name of Authorised Agent (if applicable) 獲授權代理人姓名/名稱(如適用) (□Mr. 先生 /□Mrs. 夫人 /□Miss 小姐 /□Ms. 女士 /□Company 公司 /□Organisation 機構 ) Application Site 申請地點 3. Lot Nos. 16 S.B ss2 (part), 16 S.B ss3 (part), 19RP, Full address / location 19SC, 21RP(part), 21SA(part), 23SA, 24RP(part), (a) demarcation district and lot 25SA (part), 26RP(part), 42RP(part) and 44SA(part) in number (if applicable) D.D. 105 and Adjoining Government Land, South of 詳細地址/地點/丈量約份及 Castle Peak Road - San Tin Section, Mai Po Lung, 地段號碼(如適用) San Tin, Yuen Long, New Territories Site area and/or gross floor area (b) Site area 地盤面積 3,620 sq.m 平方米留About 約 involved 涉及的地盤面積及 或總樓面面 1,208 sq.m 平方米语About 約 Gross floor area 總樓面面積 積 (c) Area of Government land included (if any) 500 sq.m 平方米 FAbout 約