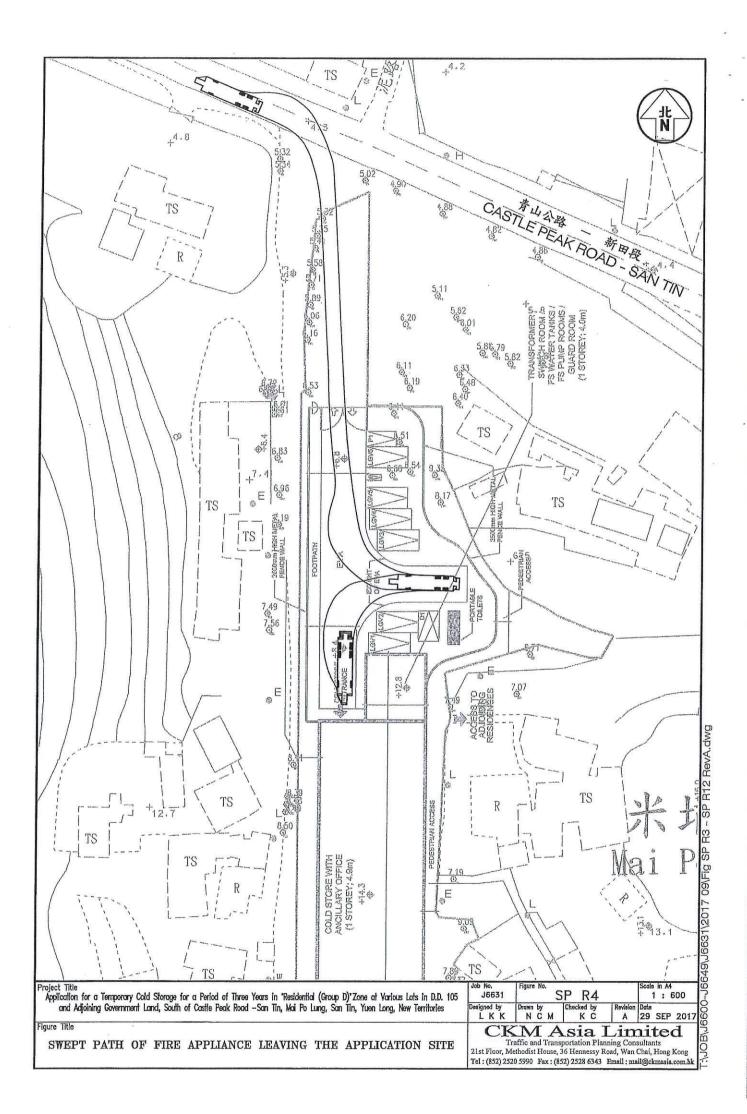

Name of Applicant 申請人姓名/名稱 1. (口Mr. 先生 / 口Mrs. 夫人 / 口Miss 小姐 / 口Ms. 女士 / Company 公司 / □ Organisation 機構 ) Land Jumbo Development Limited Name of Authorised Agent (if applicable) 獲授權代理人姓名/名稱(如適用) (□Mr. 先生 /□Mrs. 夫人 /□Miss 小姐 /□Ms. 女士 /□Company 公司 /□Organisation 機構 ) Application Site 申請地點 3. Lot Nos. 16 S.B ss2 (part), 16 S.B ss3 (part), 19RP, Full address / location 19SC, 21RP(part), 21SA(part), 23SA, 24RP(part), (a) demarcation district and lot 25SA (part), 26RP(part), 42RP(part) and 44SA(part) in number (if applicable) D.D. 105 and Adjoining Government Land, South of 詳細地址/地點/丈量約份及 Castle Peak Road - San Tin Section, Mai Po Lung, 地段號碼(如適用) San Tin, Yuen Long, New Territories Site area and/or gross floor area (b) Site area 地盤面積 3,620 sq.m 平方米留About 約 involved 涉及的地盤面積及 或總樓面面 1,208 sq.m 平方米语About 約 Gross floor area 總樓面面積 積 (c) Area of Government land included (if any) 500 sq.m 平方米 FAbout 約