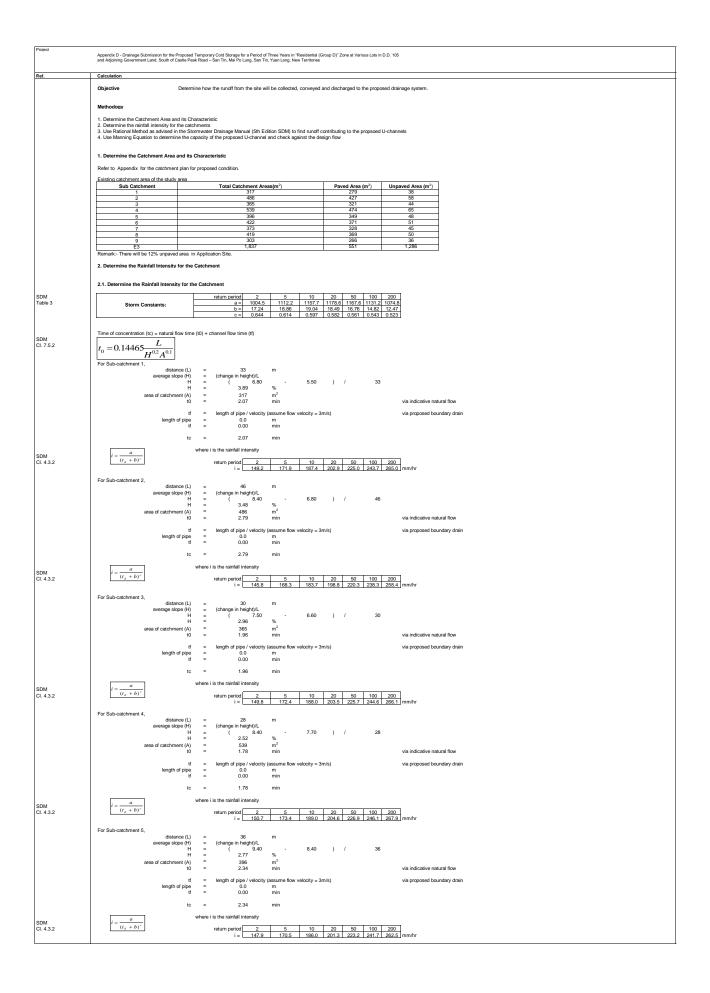

| Appendix | <b>C2</b> |
| Date | Mar 202 | 23   | Scale N.T.S.         | File                                                                                                                                                                                                              |          |           |





Mott MacDonald | Drainage Submission for the Proposed Temporary Cold Storage for a Period of Three Years in "Residential (Group D)" Zone at Various Lots in D.D. 105 and Adjoining Government Land, South of Castle Peak Road – San Tin, Mai Po Lung, San Tin, Yuen Long, New Territories Drainage Submission (Report No. 364736/071/A)

## Appendix D Hydraulic Calculation of Proposed U-channels





| Calculation                                                                                                                       |                                                                                         |                        |                             |             |                       |                        |               |                      |                                       |                                                   |               |          |
|-----------------------------------------------------------------------------------------------------------------------------------|-----------------------------------------------------------------------------------------|------------------------|-----------------------------|-------------|----