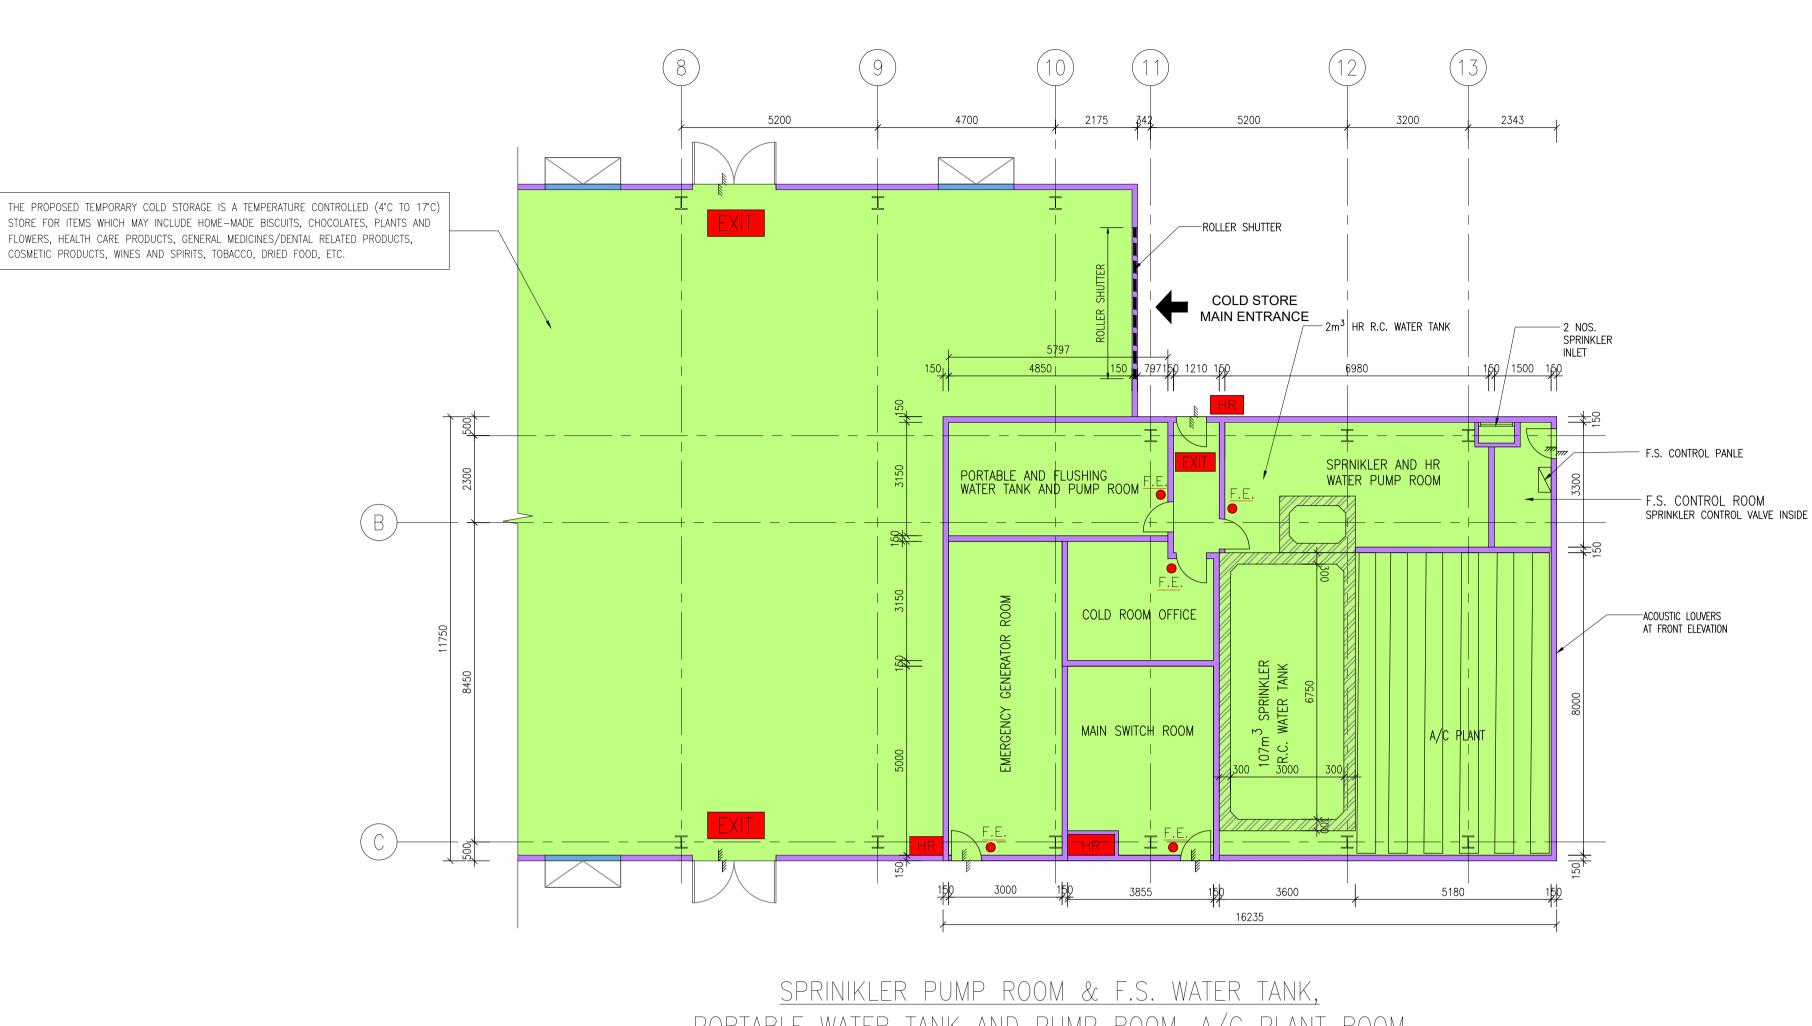

Name of Applicant 申請人姓名/名稱 1. (口Mr. 先生 / 口Mrs. 夫人 / 口Miss 小姐 / 口Ms. 女士 / Company 公司 / □ Organisation 機構 ) Land Jumbo Development Limited Name of Authorised Agent (if applicable) 獲授權代理人姓名/名稱(如適用) (□Mr. 先生 /□Mrs. 夫人 /□Miss 小姐 /□Ms. 女士 /□Company 公司 /□Organisation 機構 ) Application Site 申請地點 3. Lot Nos. 16 S.B ss2 (part), 16 S.B ss3 (part), 19RP, Full address / location 19SC, 21RP(part), 21SA(part), 23SA, 24RP(part), (a) demarcation district and lot 25SA (part), 26RP(part), 42RP(part) and 44SA(part) in number (if applicable) D.D. 105 and Adjoining Government Land, South of 詳細地址/地點/丈量約份及 Castle Peak Road - San Tin Section, Mai Po Lung, 地段號碼(如適用) San Tin, Yuen Long, New Territories Site area and/or gross floor area (b) Site area 地盤面積 3,620 sq.m 平方米留About 約 involved 涉及的地盤面積及 或總樓面面 1,208 sq.m 平方米语About 約 Gross floor area 總樓面面積 積 (c) Area of Government land included (if any) 500 sq.m 平方米 FAbout 約