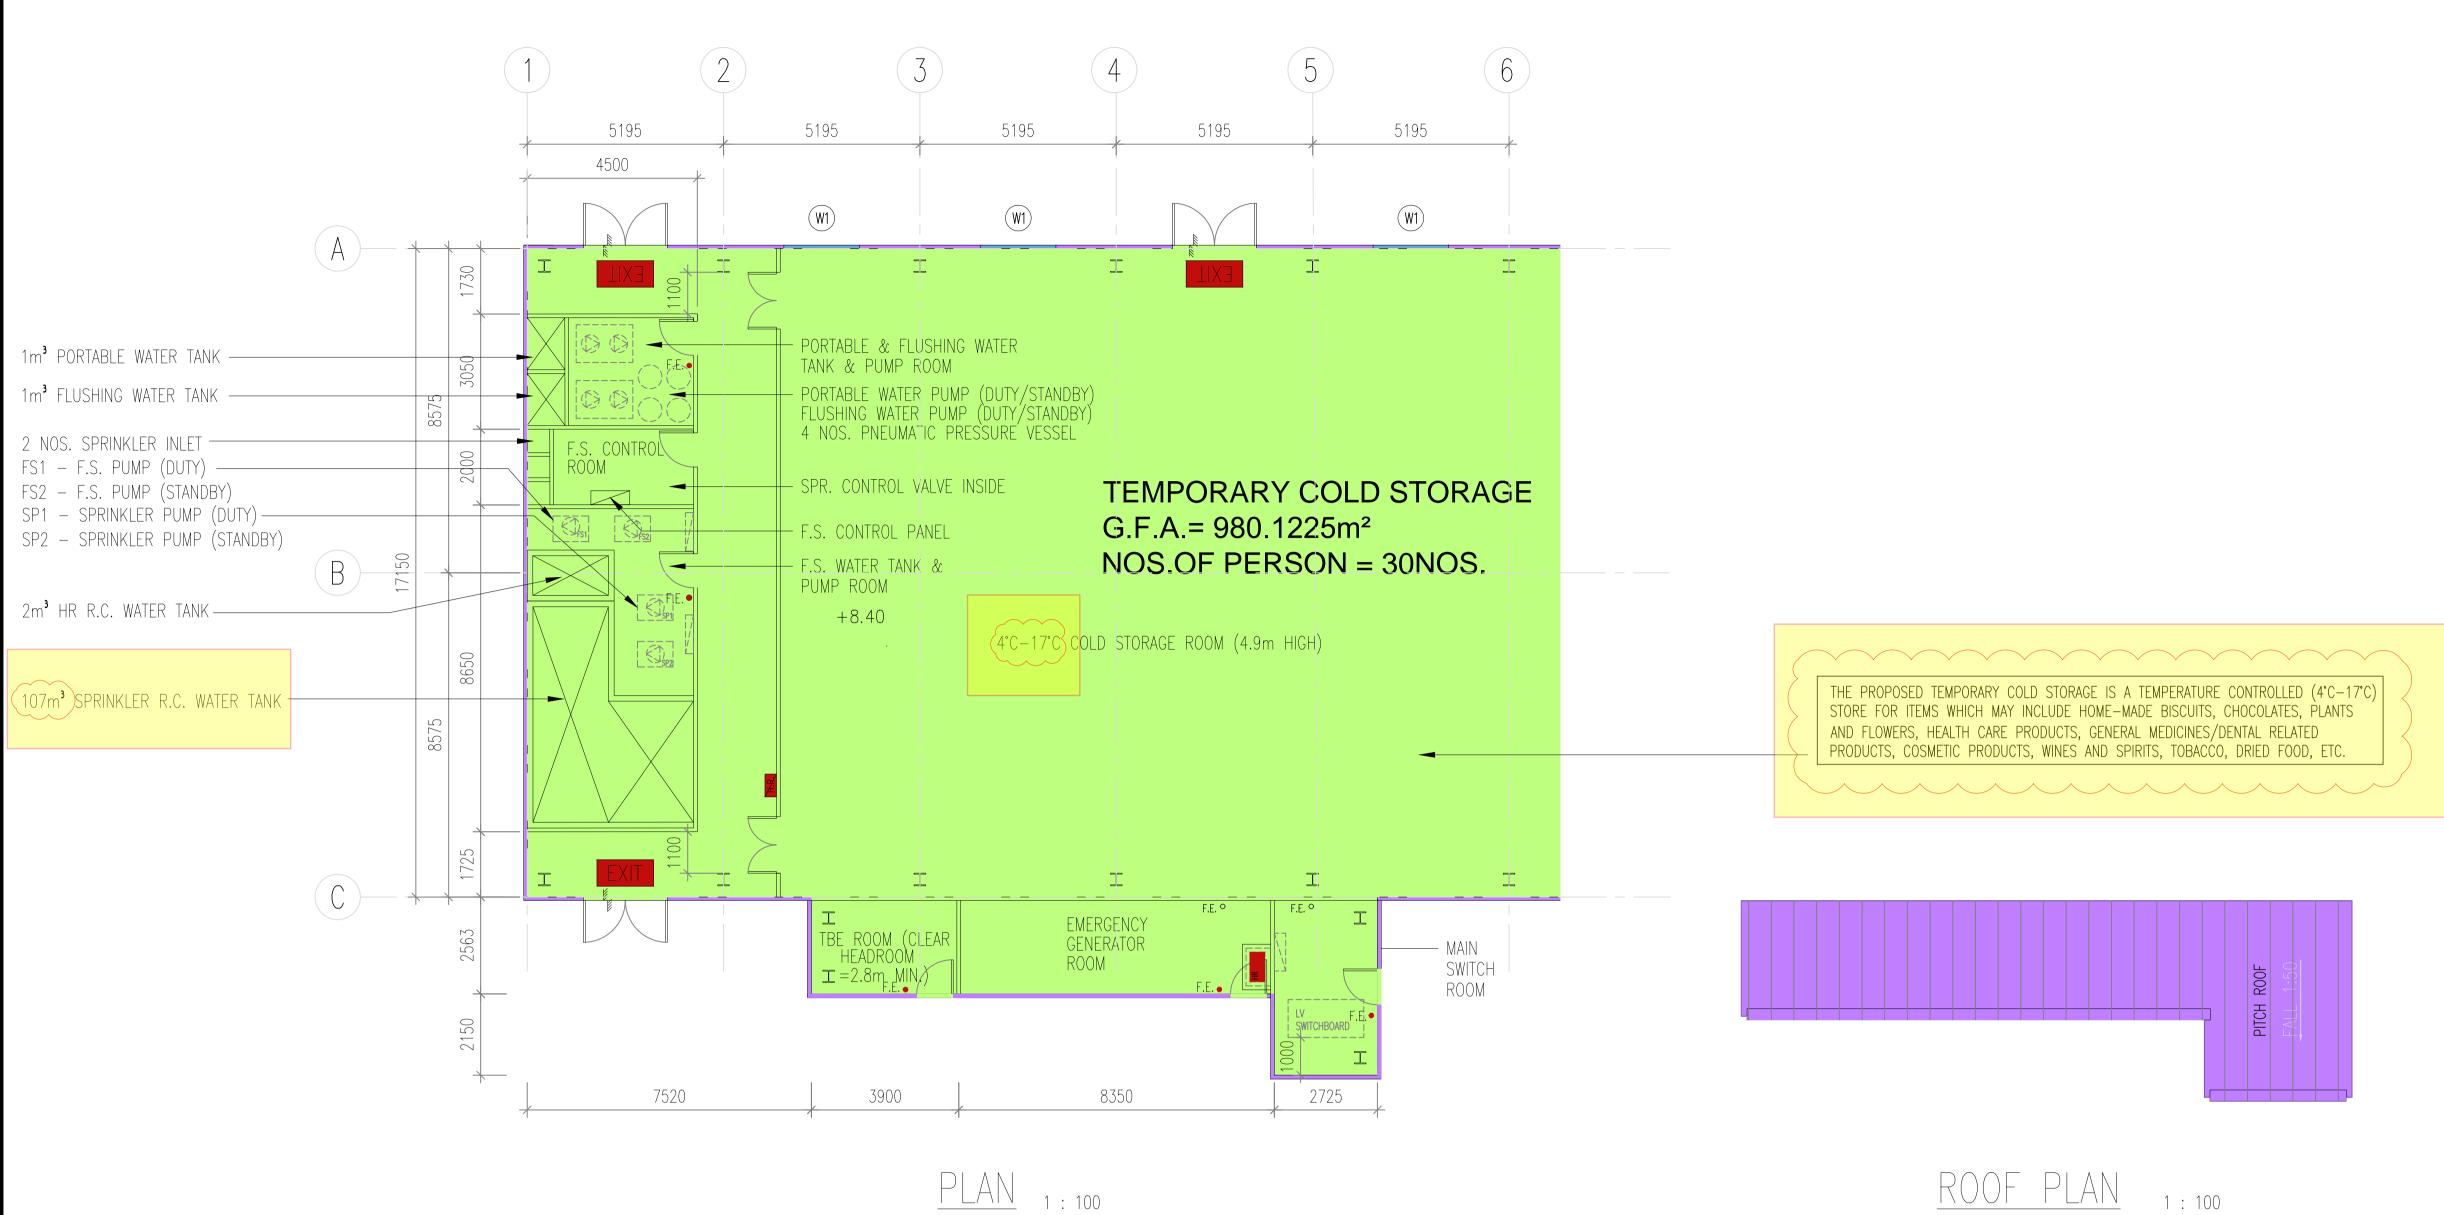

|                   | STATUS   |         |  |  |  |  |
|                                                                                                                                                                                                                                                            | G-005             | SUB      | MISSION |  |  |  |  |
| AUTHORIZED PERSON & REGISTERED GEOTECHNICAL ENGINEER<br>STEPHEN CHENG Cheng Yuk Lun<br>Authorized Person<br>Registered Geotechnical Engineer<br>CONSULTING ENGINEERS LTD.                                                                                  |                   |          |         |  |  |  |  |

C | 11/20 | RESUBMISSION WITHOUT CHANGED

DESCRIPTION

REV. DATE









NOTE: 1. W.G. = WIRED GLASS WINDOW 2. EACH CONTAINER TOILET ARE PROVIDED WITH OPENBALE WINDOW OF NOT LESS THAN 4.(40.05.5) ADDA 1/10 OF FLOOR AREA

CONTAINER TOILET AND POTABLE W.C.

# PUMP ROOM F.S. WATER TANK, MAIN SWITCH ROOM TBE ROOM, PORTABLE WATER PUMP ROOM,

| С                                                                                                                                                                                                                                                          | 11/20 | GENEF  | ral re | EVISION    |      |  |  |
|----------------------------------------------------------------------------------------------------------------------------------------------------------------------------------------------------------------------------