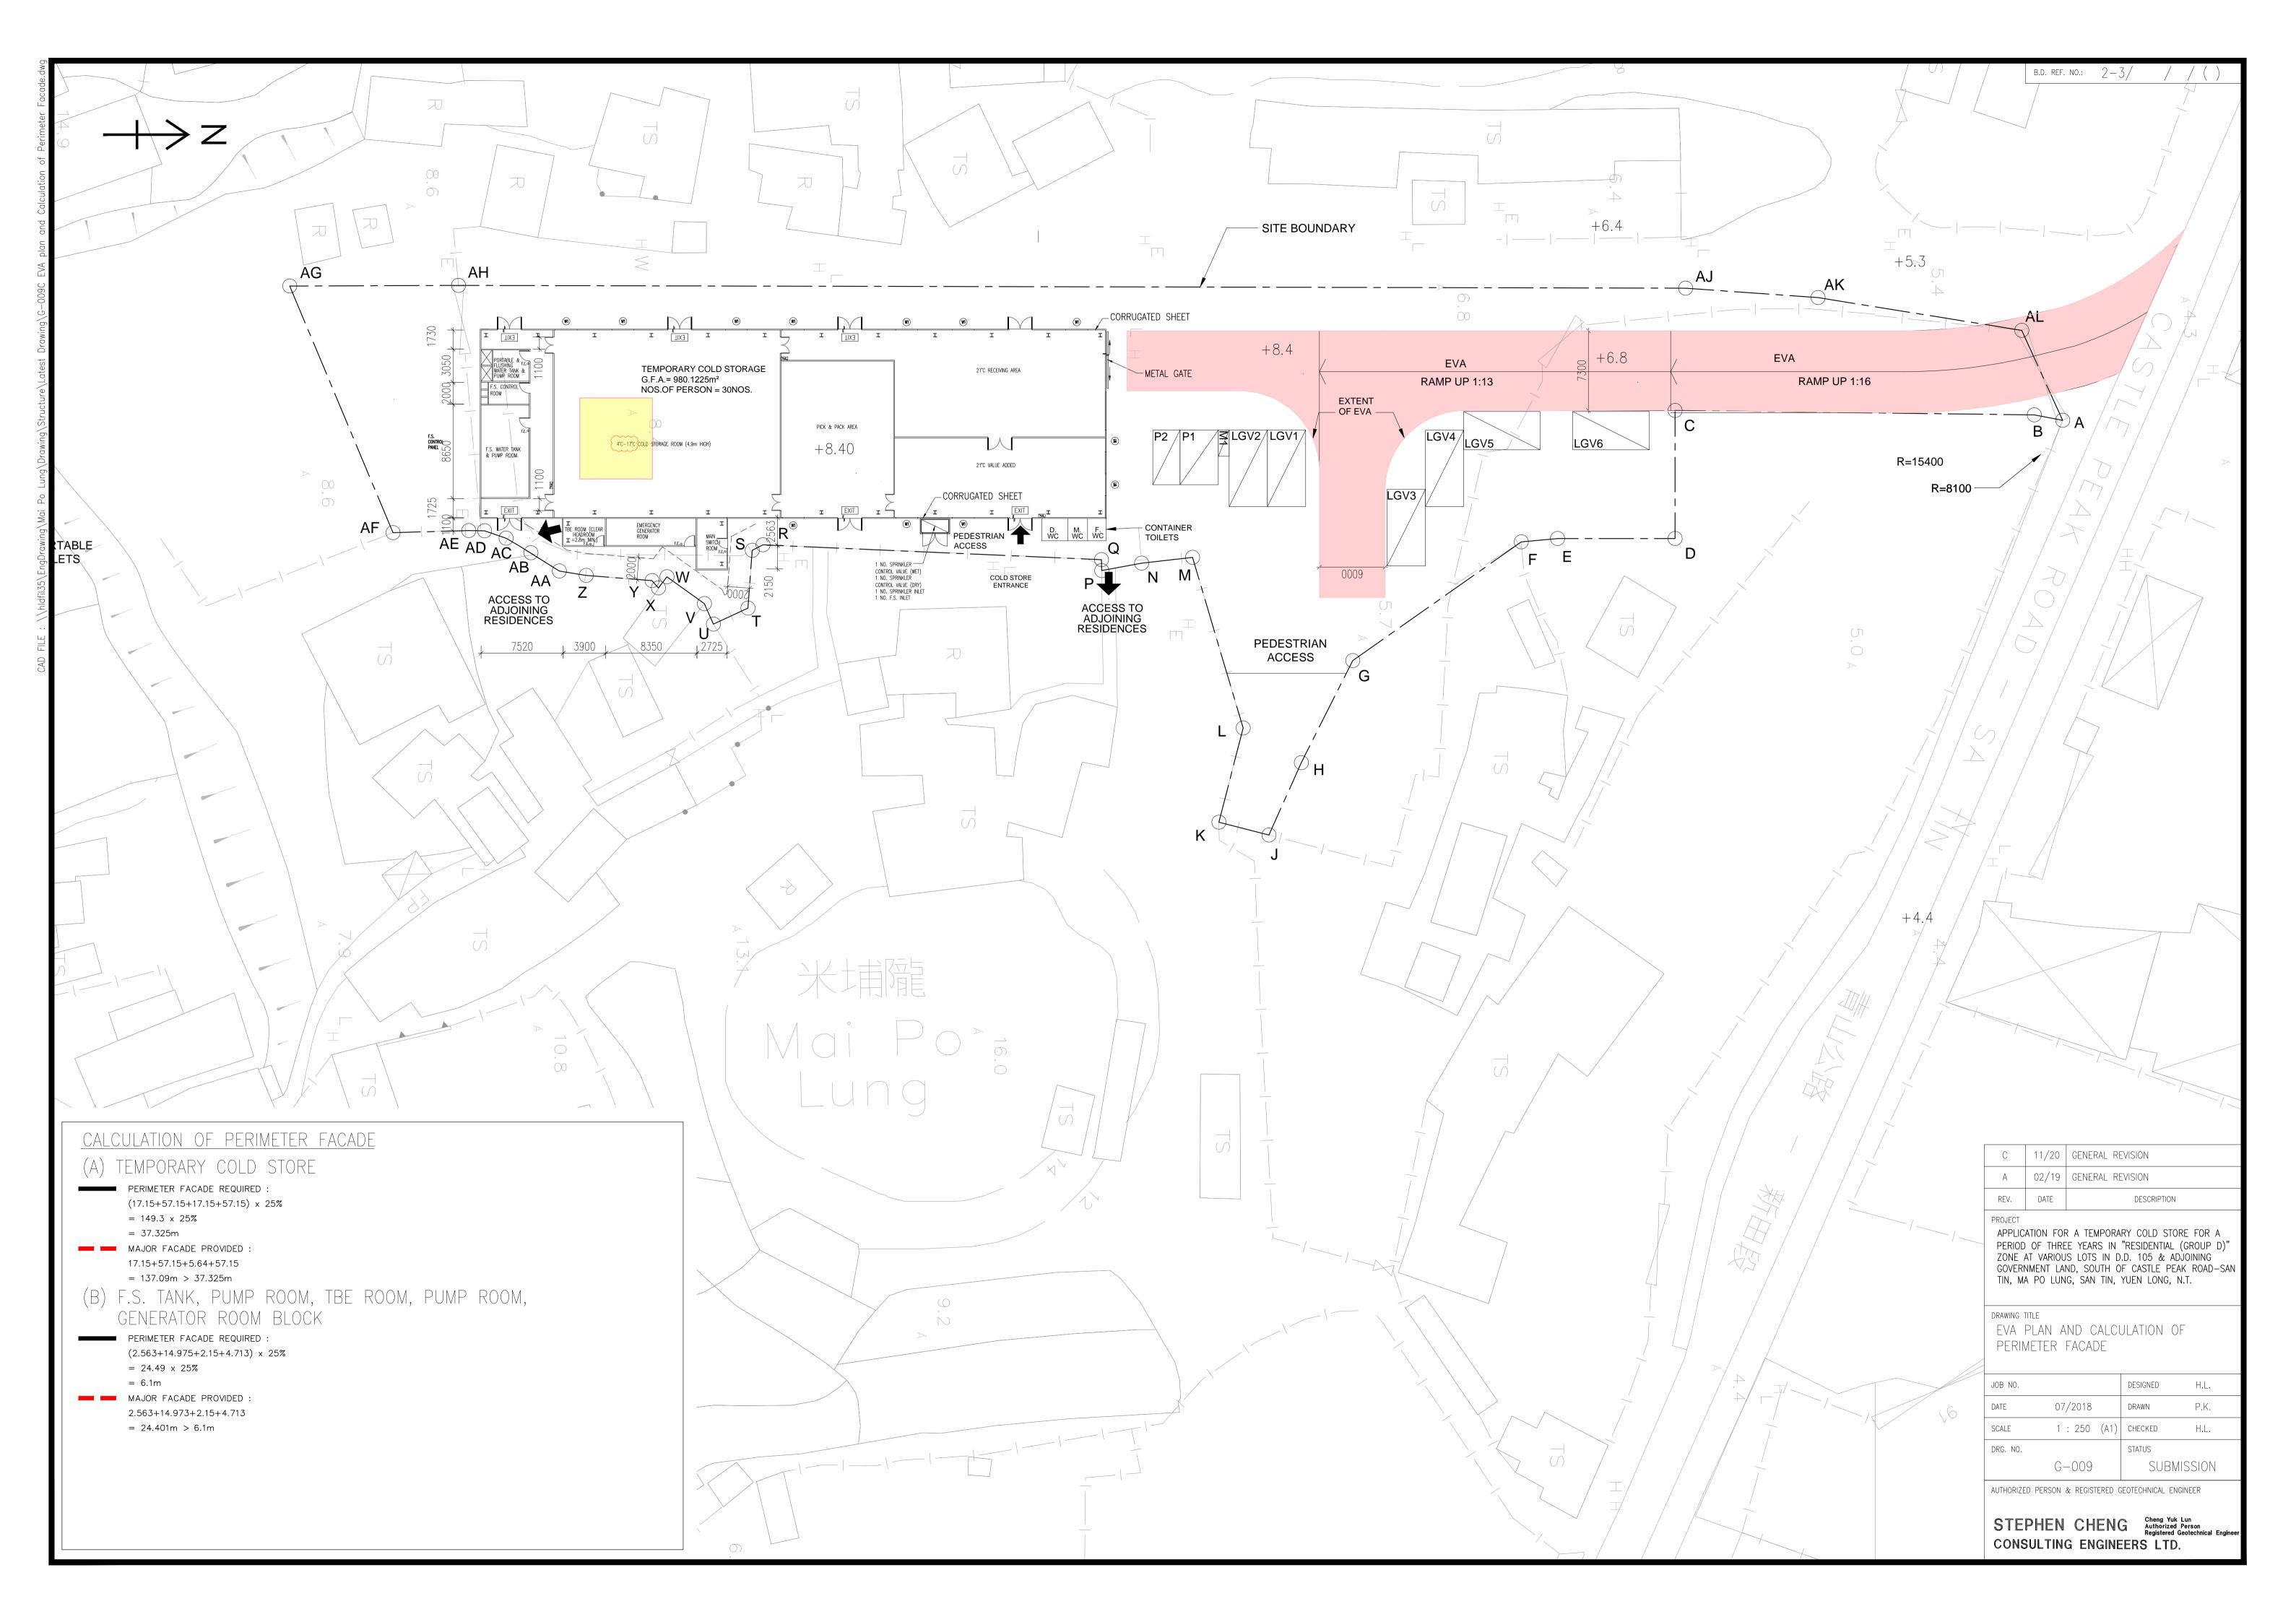

Name of Applicant 申請人姓名/名稱 1. (口Mr. 先生 / 口Mrs. 夫人 / 口Miss 小姐 / 口Ms. 女士 / Company 公司 / □ Organisation 機構 ) Land Jumbo Development Limited Name of Authorised Agent (if applicable) 獲授權代理人姓名/名稱(如適用) (□Mr. 先生 /□Mrs. 夫人 /□Miss 小姐 /□Ms. 女士 /□Company 公司 /□Organisation 機構 ) Application Site 申請地點 3. Lot Nos. 16 S.B ss2 (part), 16 S.B ss3 (part), 19RP, Full address / location 19SC, 21RP(part), 21SA(part), 23SA, 24RP(part), (a) demarcation district and lot 25SA (part), 26RP(part), 42RP(part) and 44SA(part) in number (if applicable) D.D. 105 and Adjoining Government Land, South of 詳細地址/地點/丈量約份及 Castle Peak Road - San Tin Section, Mai Po Lung, 地段號碼(如適用) San Tin, Yuen Long, New Territories Site area and/or gross floor area (b) Site area 地盤面積 3,620 sq.m 平方米留About 約 involved 涉及的地盤面積及 或總樓面面 1,208 sq.m 平方米语About 約 Gross floor area 總樓面面積 積 (c) Area of Government land included (if any) 500 sq.m 平方米 FAbout 約