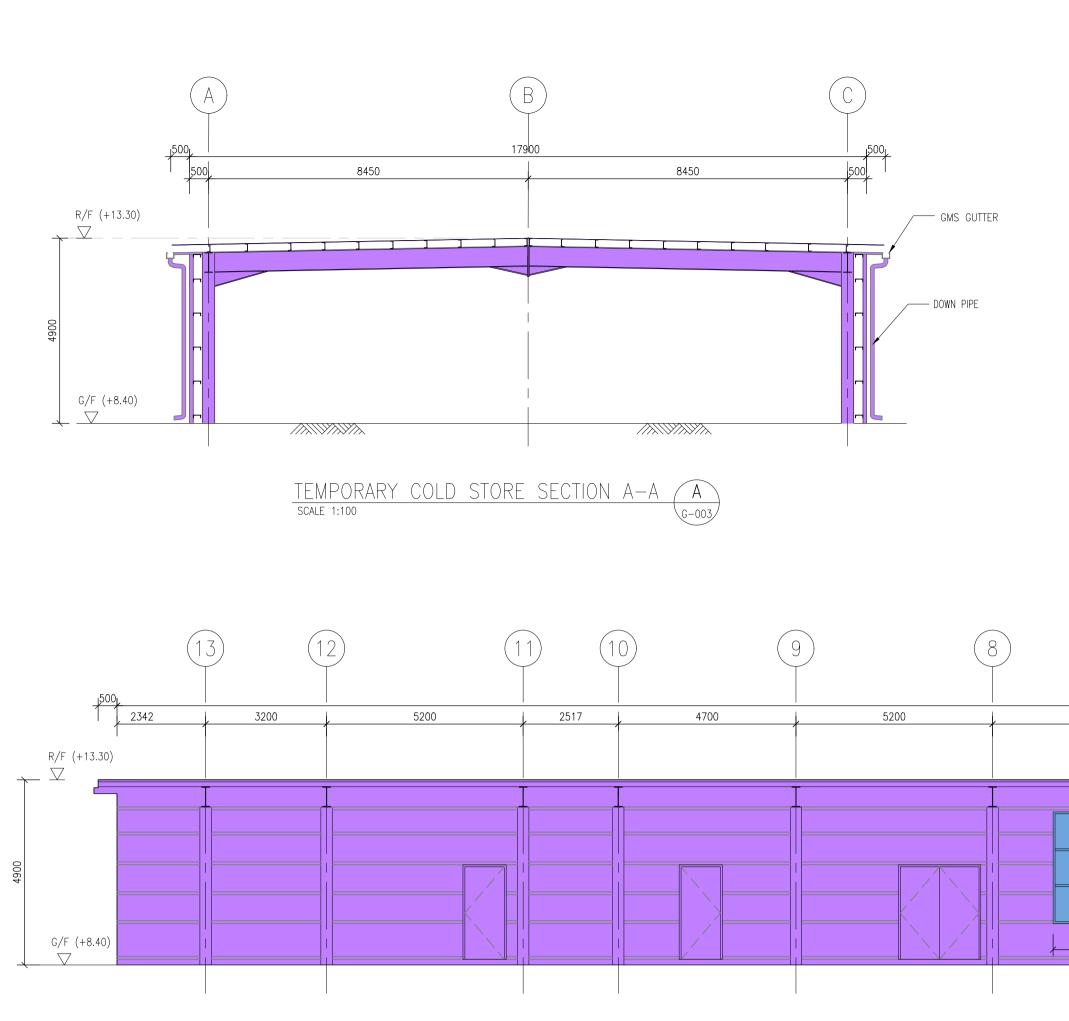

Name of Applicant 申請人姓名/名稱 1. (口Mr. 先生 / 口Mrs. 夫人 / 口Miss 小姐 / 口Ms. 女士 / Company 公司 / □ Organisation 機構 ) Land Jumbo Development Limited Name of Authorised Agent (if applicable) 獲授權代理人姓名/名稱(如適用) (□Mr. 先生 /□Mrs. 夫人 /□Miss 小姐 /□Ms. 女士 /□Company 公司 /□Organisation 機構 ) Application Site 申請地點 3. Lot Nos. 16 S.B ss2 (part), 16 S.B ss3 (part), 19RP, Full address / location 19SC, 21RP(part), 21SA(part), 23SA, 24RP(part), (a) demarcation district and lot 25SA (part), 26RP(part), 42RP(part) and 44SA(part) in number (if applicable) D.D. 105 and Adjoining Government Land, South of 詳細地址/地點/丈量約份及 Castle Peak Road - San Tin Section, Mai Po Lung, 地段號碼(如適用) San Tin, Yuen Long, New Territories Site area and/or gross floor area (b) Site area 地盤面積 3,620 sq.m 平方米留About 約 involved 涉及的地盤面積及 或總樓面面 1,208 sq.m 平方米语About 約 Gross floor area 總樓面面積 積 (c) Area of Government land included (if any) 500 sq.m 平方米 FAbout 約