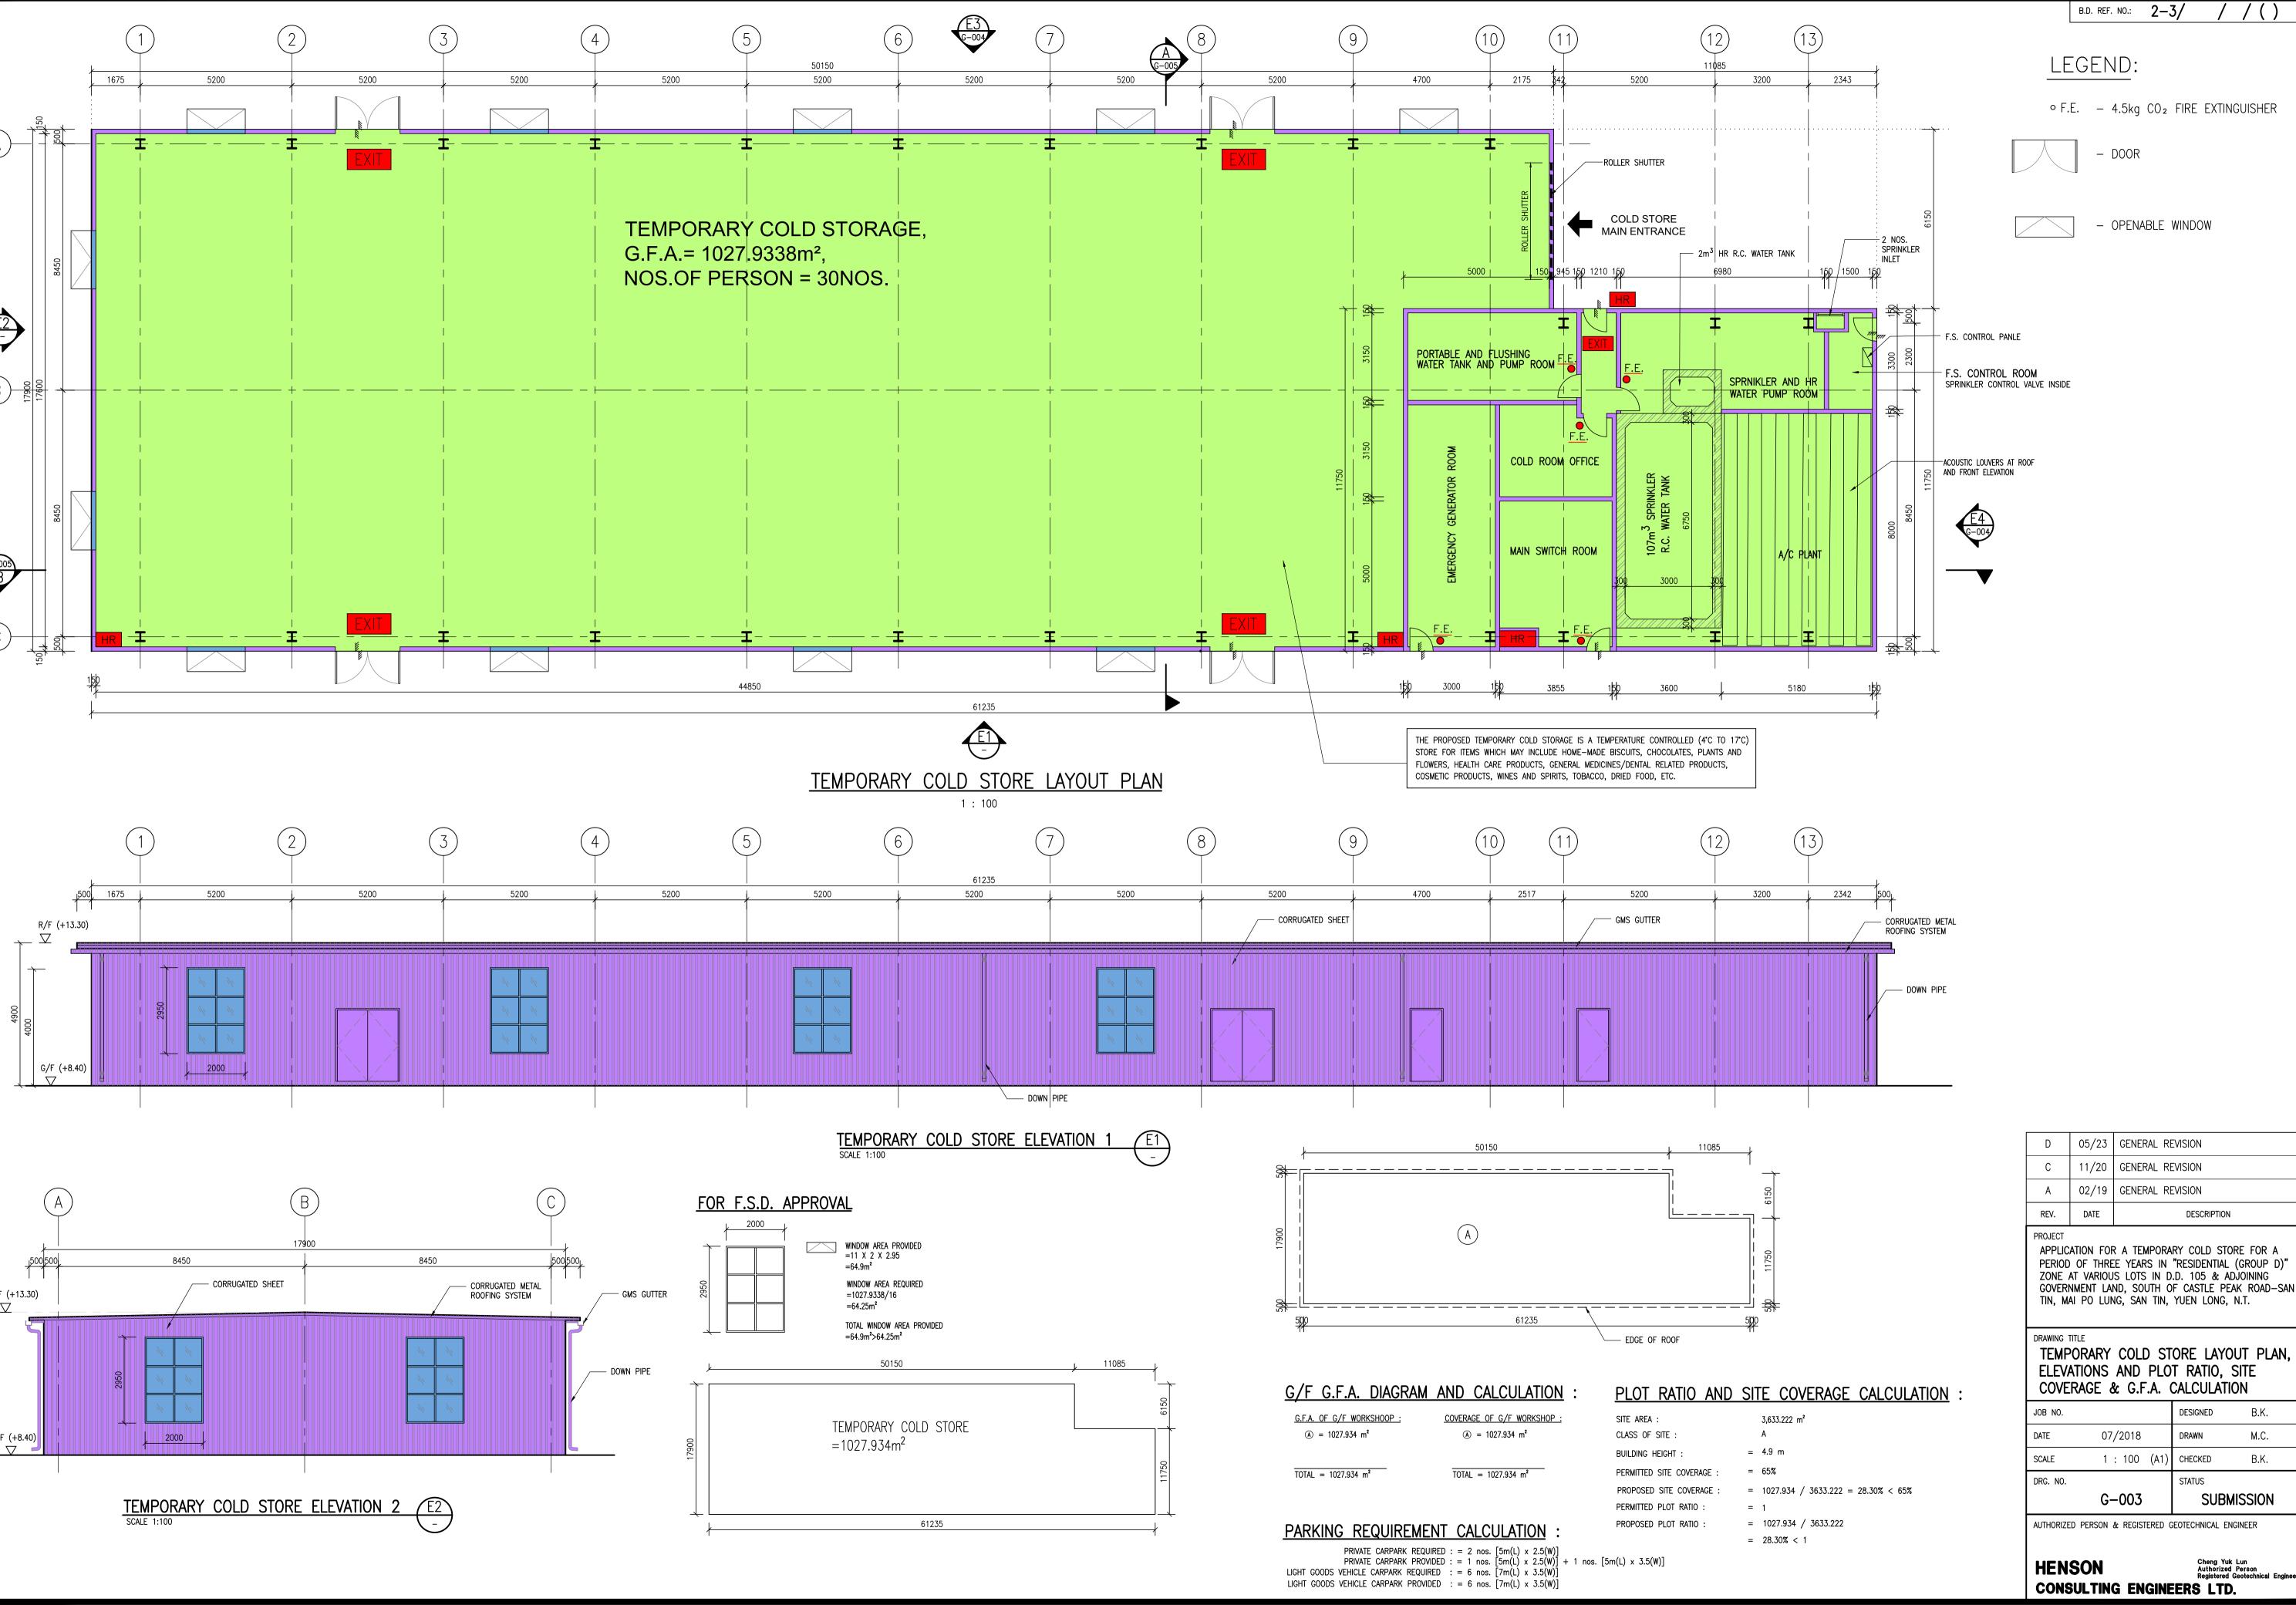

Name of Applicant 申請人姓名/名稱 1. (口Mr. 先生 / 口Mrs. 夫人 / 口Miss 小姐 / 口Ms. 女士 / Company 公司 / □ Organisation 機構 ) Land Jumbo Development Limited Name of Authorised Agent (if applicable) 獲授權代理人姓名/名稱(如適用) (□Mr. 先生 /□Mrs. 夫人 /□Miss 小姐 /□Ms. 女士 /□Company 公司 /□Organisation 機構 ) Application Site 申請地點 3. Lot Nos. 16 S.B ss2 (part), 16 S.B ss3 (part), 19RP, Full address / location 19SC, 21RP(part), 21SA(part), 23SA, 24RP(part), (a) demarcation district and lot 25SA (part), 26RP(part), 42RP(part) and 44SA(part) in number (if applicable) D.D. 105 and Adjoining Government Land, South of 詳細地址/地點/丈量約份及 Castle Peak Road - San Tin Section, Mai Po Lung, 地段號碼(如適用) San Tin, Yuen Long, New Territories Site area and/or gross floor area (b) Site area 地盤面積 3,620 sq.m 平方米留About 約 involved 涉及的地盤面積及 或總樓面面 1,208 sq.m 平方米语About 約 Gross floor area 總樓面面積 積 (c) Area of Government land included (if any) 500 sq.m 平方米 FAbout 約