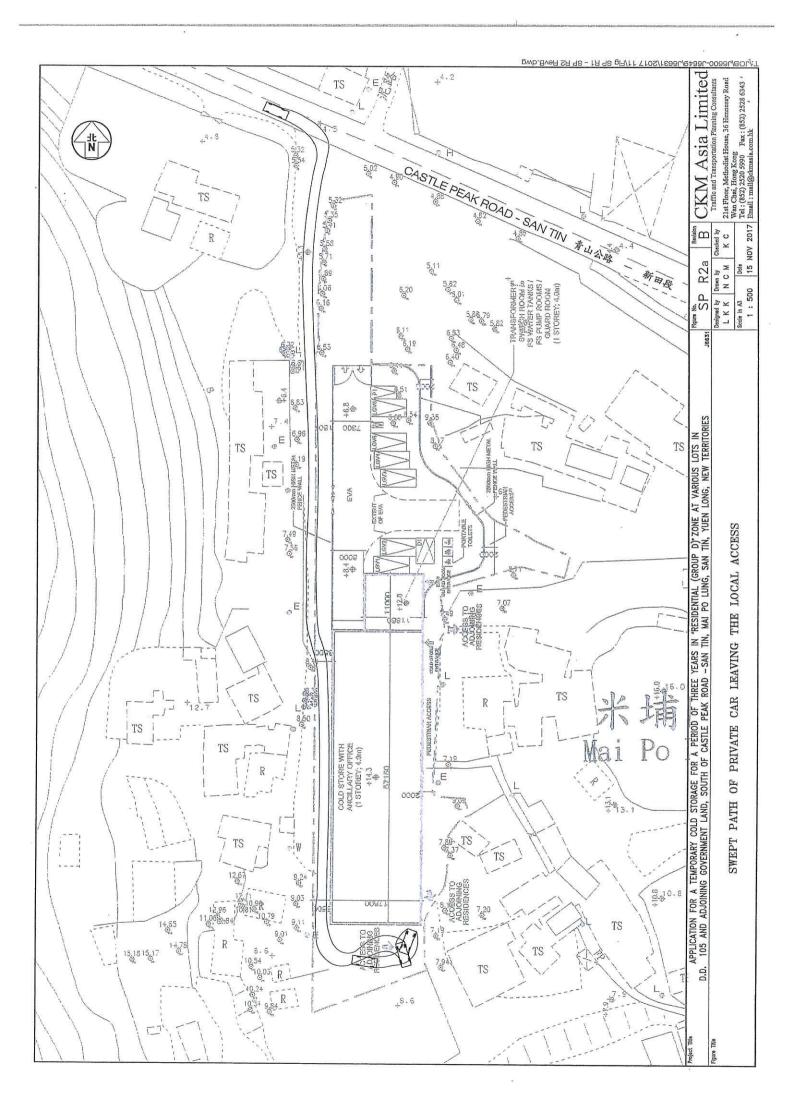

Name of Applicant 申請人姓名/名稱 1. (口Mr. 先生 / 口Mrs. 夫人 / 口Miss 小姐 / 口Ms. 女士 / Company 公司 / □ Organisation 機構 ) Land Jumbo Development Limited Name of Authorised Agent (if applicable) 獲授權代理人姓名/名稱(如適用) (□Mr. 先生 /□Mrs. 夫人 /□Miss 小姐 /□Ms. 女士 /□Company 公司 /□Organisation 機構 ) Application Site 申請地點 3. Lot Nos. 16 S.B ss2 (part), 16 S.B ss3 (part), 19RP, Full address / location 19SC, 21RP(part), 21SA(part), 23SA, 24RP(part), (a) demarcation district and lot 25SA (part), 26RP(part), 42RP(part) and 44SA(part) in number (if applicable) D.D. 105 and Adjoining Government Land, South of 詳細地址/地點/丈量約份及 Castle Peak Road - San Tin Section, Mai Po Lung, 地段號碼(如適用) San Tin, Yuen Long, New Territories Site area and/or gross floor area (b) Site area 地盤面積 3,620 sq.m 平方米留About 約 involved 涉及的地盤面積及 或總樓面面 1,208 sq.m 平方米语About 約 Gross floor area 總樓面面積 積 (c) Area of Government land included (if any) 500 sq.m 平方米 FAbout 約