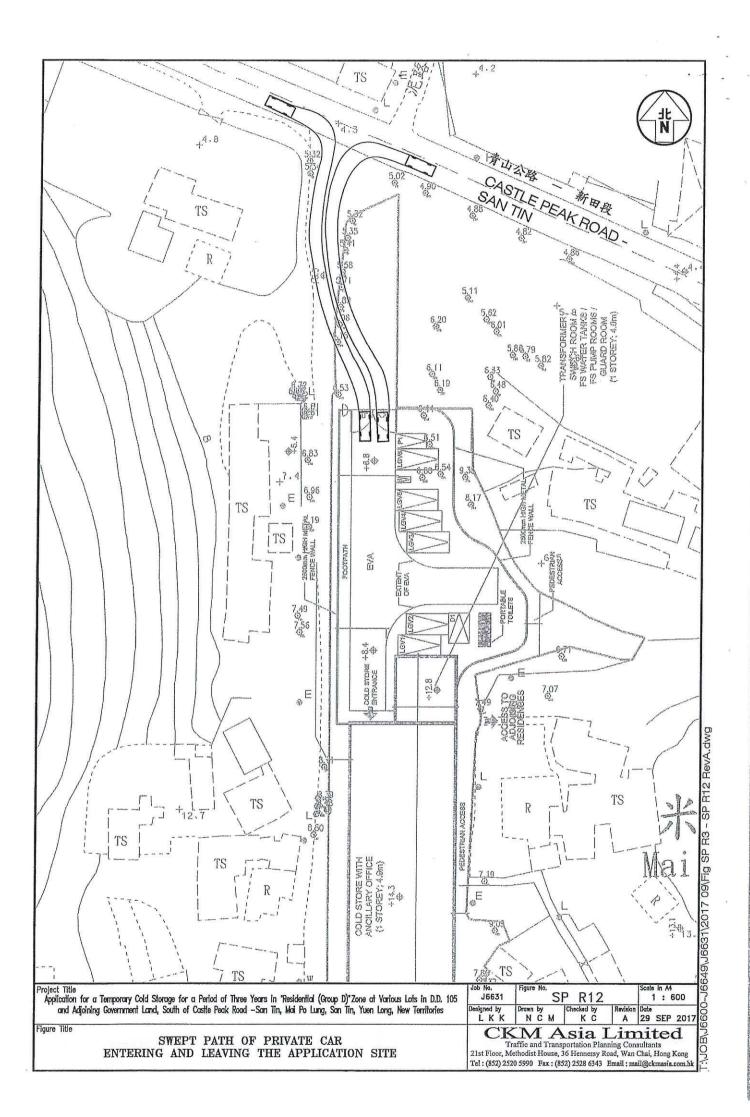

|
| Max: $2 \ge 10\% = 1$ no.                                                                                                                                        | =Maximum                                                                                                                                           |

- 3.3 In view of the followings, it is proposed to provide 3 LGV loading/unloading bays to replace the recommended 1 container vehicle loading/unloading bay:
  - (i) no operation need to use container vehicle; and
  - (ii) Considering the width and traffic condition of Castle Peak Road -San Tin abutting the Application Site, from vehicle manoeuvering point of view, the use of container truck is not appropriate.











# **Annex – Swept Path Analysis**





























# **Appendix III**

Drainage Impact Assessment Review

# **3 Drainage Analysis**

#### 3.1 Same Assessment Methodology and Assumptions

3.1.1 Same as previous DIA, the estimated runoff:

Q<sub>p</sub> = 0.278 *i* ∑C<sub>j</sub> A<sub>j</sub>

where

 $Q_p$  is peak runoff (m<sup>3</sup>/s); i is rainfall intensity (mm/hr);  $A_j$  is the j<sup>th</sup> catchment (km<sup>2</sup>);  $C_i$  is the runoff coefficient of the j<sup>th</sup> catchment (dimensionless).

- 3.1.2 The details of the Rational Method can be referred to the *Stormwater Drainage Manual* (SDM) (DSD, 2013).
- 3.1.3 Based on a 1:50 year flood protection standard in the SDM and the estimated time of concentration, the appropriate rainfall intensities (i) were calculated based on linear interpolation of the intermediate