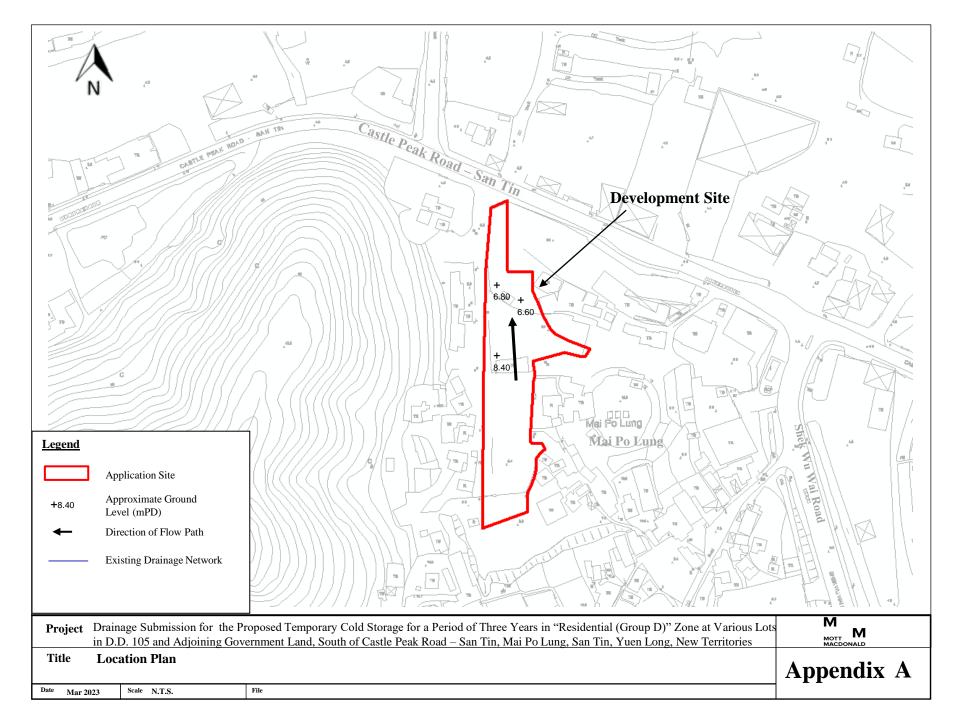

Name of Applicant 申請人姓名/名稱 1. (口Mr. 先生 / 口Mrs. 夫人 / 口Miss 小姐 / 口Ms. 女士 / Company 公司 / □ Organisation 機構 ) Land Jumbo Development Limited Name of Authorised Agent (if applicable) 獲授權代理人姓名/名稱(如適用) (□Mr. 先生 /□Mrs. 夫人 /□Miss 小姐 /□Ms. 女士 /□Company 公司 /□Organisation 機構 ) Application Site 申請地點 3. Lot Nos. 16 S.B ss2 (part), 16 S.B ss3 (part), 19RP, Full address / location 19SC, 21RP(part), 21SA(part), 23SA, 24RP(part), (a) demarcation district and lot 25SA (part), 26RP(part), 42RP(part) and 44SA(part) in number (if applicable) D.D. 105 and Adjoining Government Land, South of 詳細地址/地點/丈量約份及 Castle Peak Road - San Tin Section, Mai Po Lung, 地段號碼(如適用) San Tin, Yuen Long, New Territories Site area and/or gross floor area (b) Site area 地盤面積 3,620 sq.m 平方米留About 約 involved 涉及的地盤面積及 或總樓面面 1,208 sq.m 平方米语About 約 Gross floor area 總樓面面積 積 (c) Area of Government land included (if any) 500 sq.m 平方米 FAbout 約