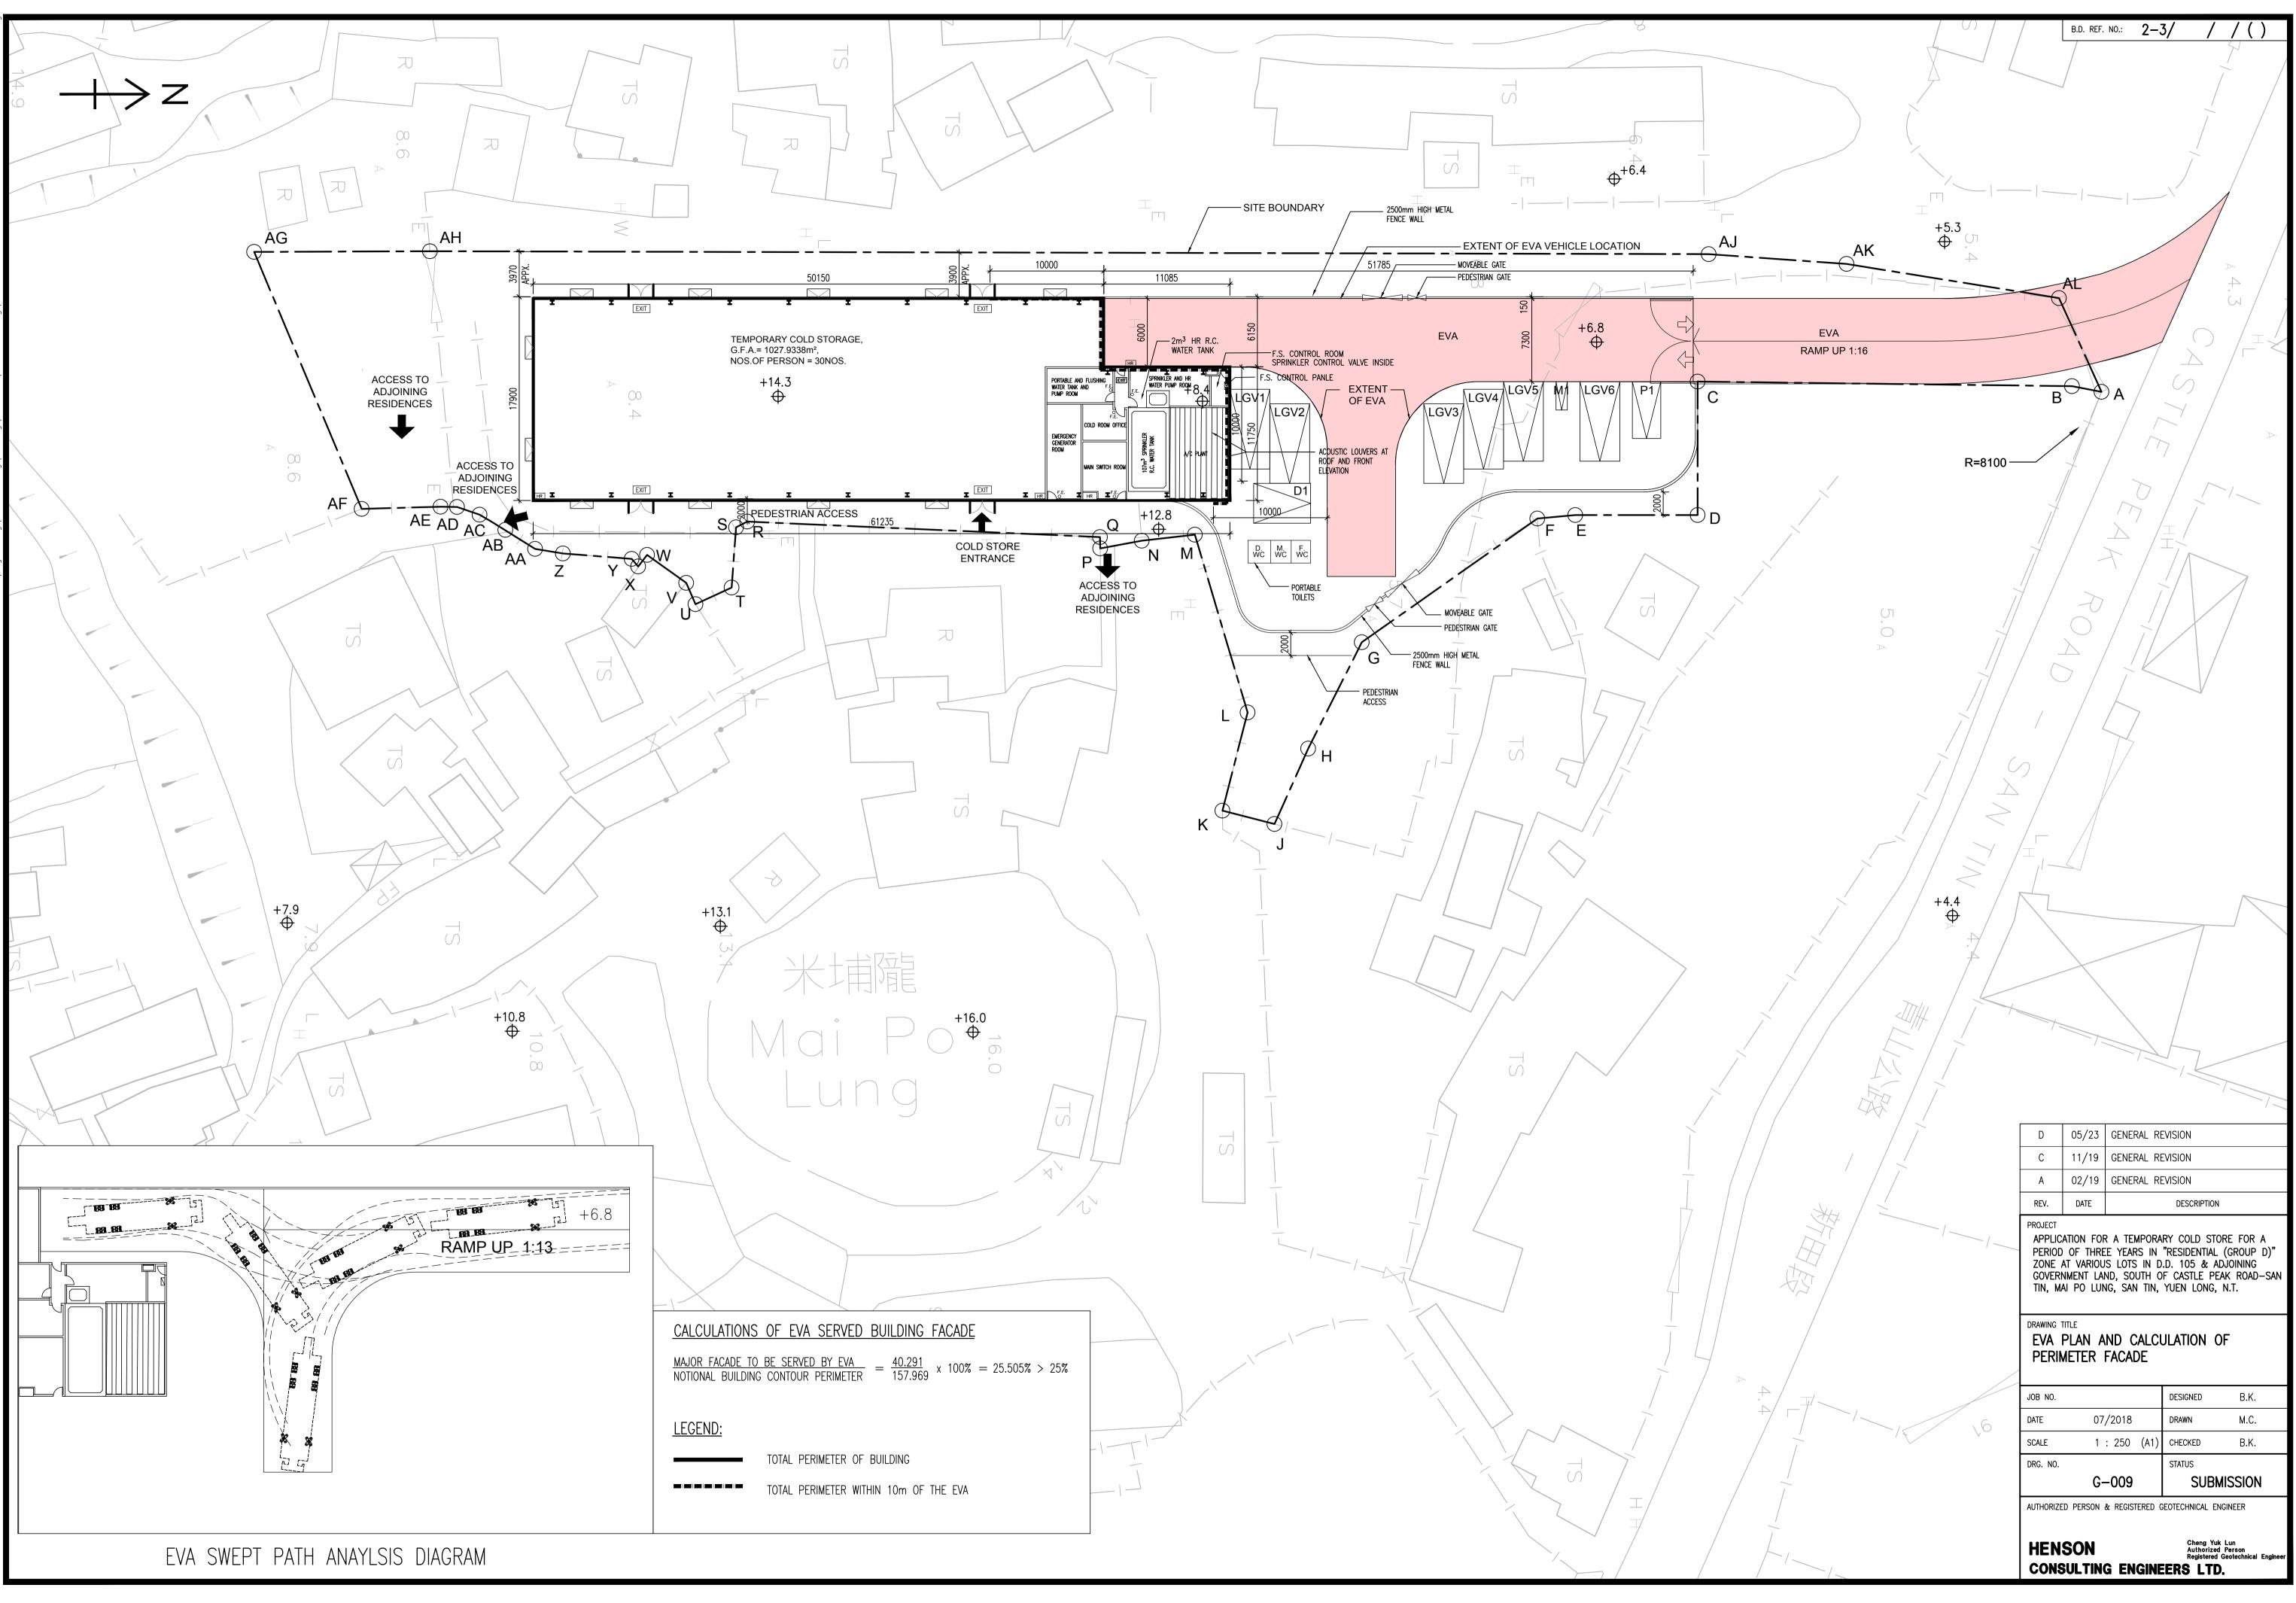

PERSON & REGISTERED GEOTECHNICAL ENGINEER                                                                                                                                                                                                        |       |       |                              |             |      |  |  |  |  |  |
| HENSON Cheng Yuk Lun<br>Authorized Person<br>Registered Geotechnical Engineer<br>CONSULTING ENGINEERS LTD.                                                                                                                                                  |       |       |                              |             |      |  |  |  |  |  |

















 $= 3.800 \text{ m}^2$ 



| B.D. REF. NO.: | 2-3/ | / |
|----------------|------|---|
|                |      |   |



# Appendix Ie of RNTPC Paper No. A/YL-ST/640B



RE: s.16 Planning Application A/YL-ST/640 - FI-05 (FSD) revised FSI20/06/2023 14:58 From: "YUE Lit Fung, Owen"

To: "'dlylam@pland.gov.hk'" <dlylam@pland.gov.hk>

Cc: "ayycheung@pland.gov.hk" <ayycheung@pland.gov.hk>, "pyleung@pland.gov.hk" <pyleung@pland.gov.hk> File Ref:

1 Attachment



A\_YL\_ST\_640 FI -05 FSD Plan.pdf

Dear Davy, The enclosed revised FSI has been uploaded to TPB website.

Dr. Owen Yue Assistant General Manager Property Development Department Henderson Land Development Company Limited

# **GENERAL NOTES:**

- R.C.C. DETAIL AND CALCULATION TO BE SUBMITTED UNDER SEPARATE COVER.
- W.C. & DRAINAGE PLANS TO BE SUBMITTED UNDER SEPARATE COVER.
- ALL BRICK WORKS TO BE BUILT WITH CEMENT MORTAR 1:3 MIX.
- MIN. HEIGHT OF BEAMS A