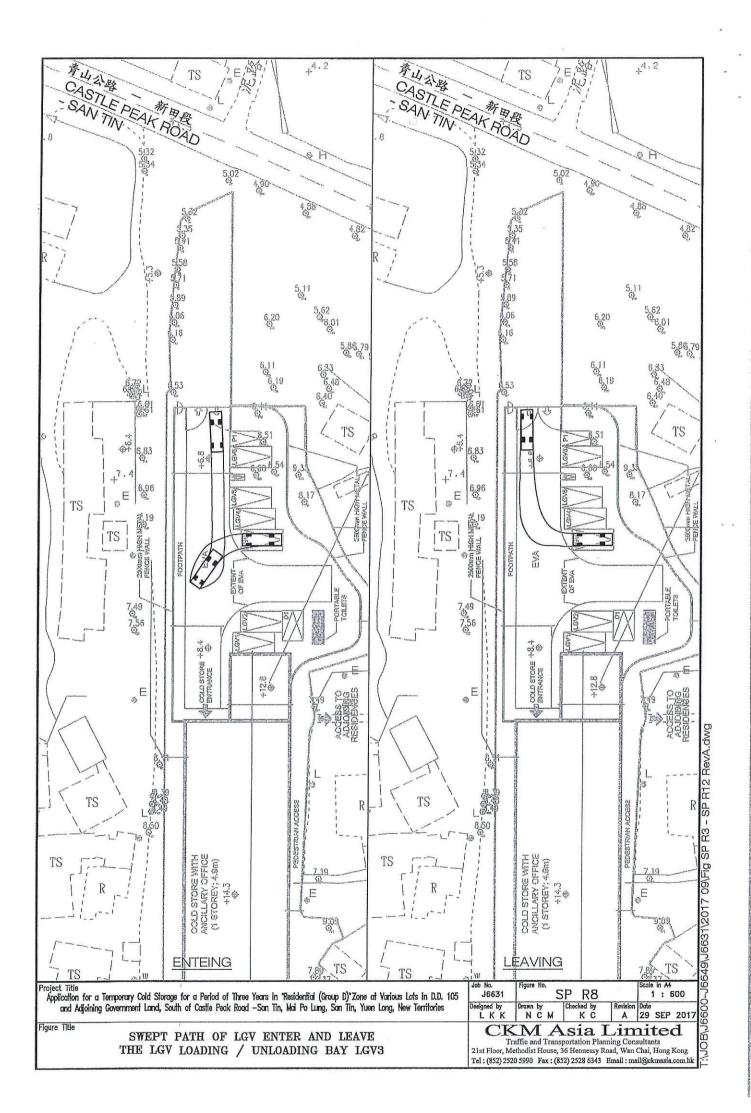

|
| Max: $2 \ge 10\% = 1$ no.                                                                                                                                        | =Maximum                                                                                                                                           |

- 3.3 In view of the followings, it is proposed to provide 3 LGV loading/unloading bays to replace the recommended 1 container vehicle loading/unloading bay:
  - (i) no operation need to use container vehicle; and
  - (ii) Considering the width and traffic condition of Castle Peak Road -San Tin abutting the Application Site, from vehicle manoeuvering point of view, the use of container truck is not appropriate.











# **Annex – Swept Path Analysis**





























# **Appendix III**

Drainage Impact Assessment Review

# **3 Drainage Analysis**

#### 3.1 Same Assessment Methodology and Assumptions

3.1.1 Same as previous DIA, the estimated runoff:

Q<sub>p</sub> = 0.278 *i* ∑C<sub>j</sub> A<sub>j</sub>

where

 $Q_p$  is peak runoff (m<sup>3</sup>/s); i is rainfall intensity (mm/hr);  $A_j$  is the j<sup>th</sup> catchment (km<sup>2</sup>);  $C_i$  is the runoff coefficient of the j<sup>th</sup> catchment (dimensionless).

- 3.1.2 The details of the Rational Method can be referred to the *Stormwater Drainage Manual* (SDM) (DSD, 2013).
- 3.1.3 Based on a 1:50 year flood protection standard in the SDM and the estimated time of concentration, the appropriate rainfall intensities (i) were calculated based on linear interpolation of the inte