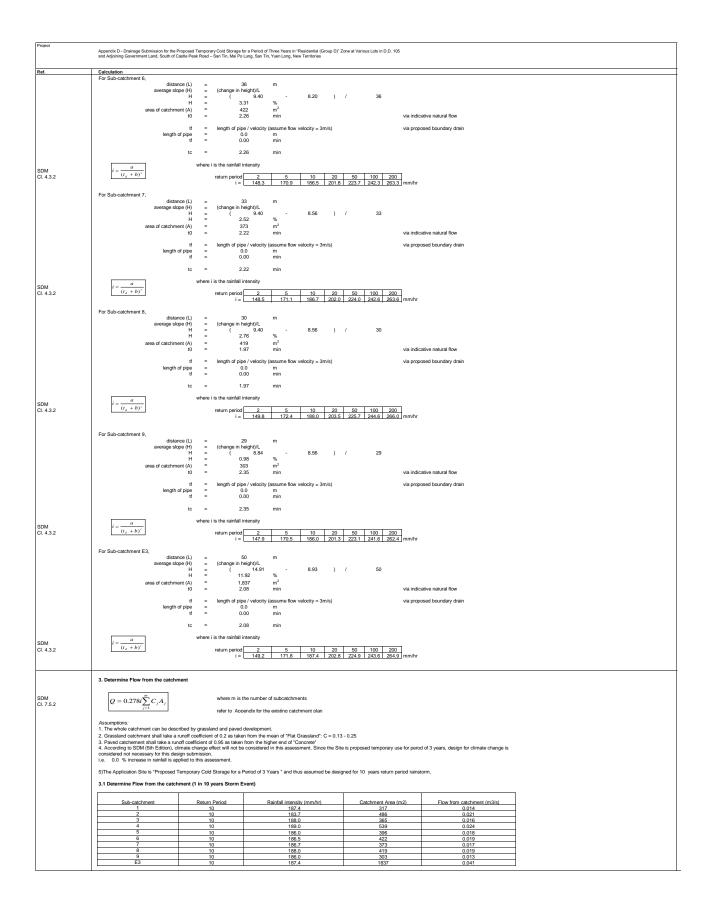

| Appendix | <b>C2</b> |
| Date | Mar 202 | 23   | Scale N.T.S.         | File                                                                                                                                                                                                              |          |           |





Mott MacDonald | Drainage Submission for the Proposed Temporary Cold Storage for a Period of Three Years in "Residential (Group D)" Zone at Various Lots in D.D. 105 and Adjoining Government Land, South of Castle Peak Road – San Tin, Mai Po Lung, San Tin, Yuen Long, New Territories Drainage Submission (Report No. 364736/071/A)

## Appendix D Hydraulic Calculation of Proposed U-channels





| Calculation                                                                                                                       |                                                                                         |                        |                             |             |                       |                        |               |                      |                                       |                                                   |               |          |
|-----------------------------------------------------------------------------------------------------------------------------------|-----------------------------------------------------------------------------------------|------------------------|-----------------------------|-------------|------