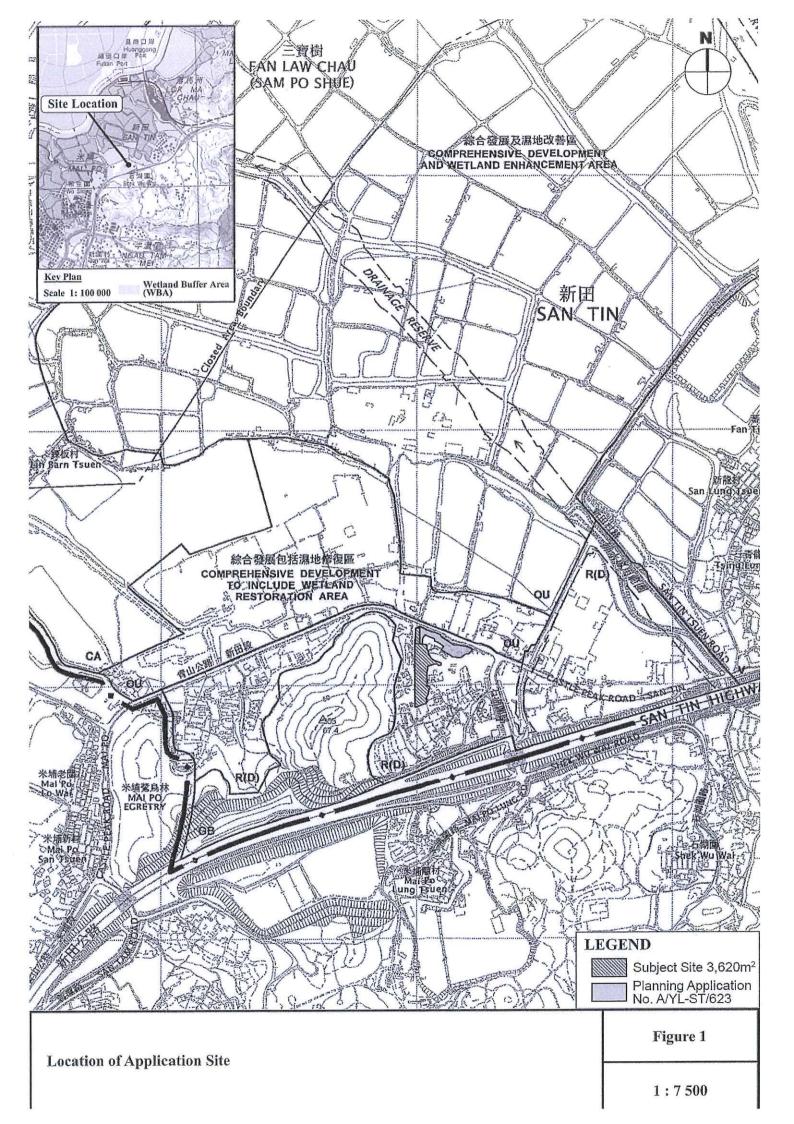

Name of Applicant 申請人姓名/名稱 1. (口Mr. 先生 / 口Mrs. 夫人 / 口Miss 小姐 / 口Ms. 女士 / Company 公司 / □ Organisation 機構 ) Land Jumbo Development Limited Name of Authorised Agent (if applicable) 獲授權代理人姓名/名稱(如適用) (□Mr. 先生 /□Mrs. 夫人 /□Miss 小姐 /□Ms. 女士 /□Company 公司 /□Organisation 機構 ) Application Site 申請地點 3. Lot Nos. 16 S.B ss2 (part), 16 S.B ss3 (part), 19RP, Full address / location 19SC, 21RP(part), 21SA(part), 23SA, 24RP(part), (a) demarcation district and lot 25SA (part), 26RP(part), 42RP(part) and 44SA(part) in number (if applicable) D.D. 105 and Adjoining Government Land, South of 詳細地址/地點/丈量約份及 Castle Peak Road - San Tin Section, Mai Po Lung, 地段號碼(如適用) San Tin, Yuen Long, New Territories Site area and/or gross floor area (b) Site area 地盤面積 3,620 sq.m 平方米留About 約 involved 涉及的地盤面積及 或總樓面面 1,208 sq.m 平方米语About 約 Gross floor area 總樓面面積 積 (c) Area of Government land included (if any) 500 sq.m 平方米 FAbout 約