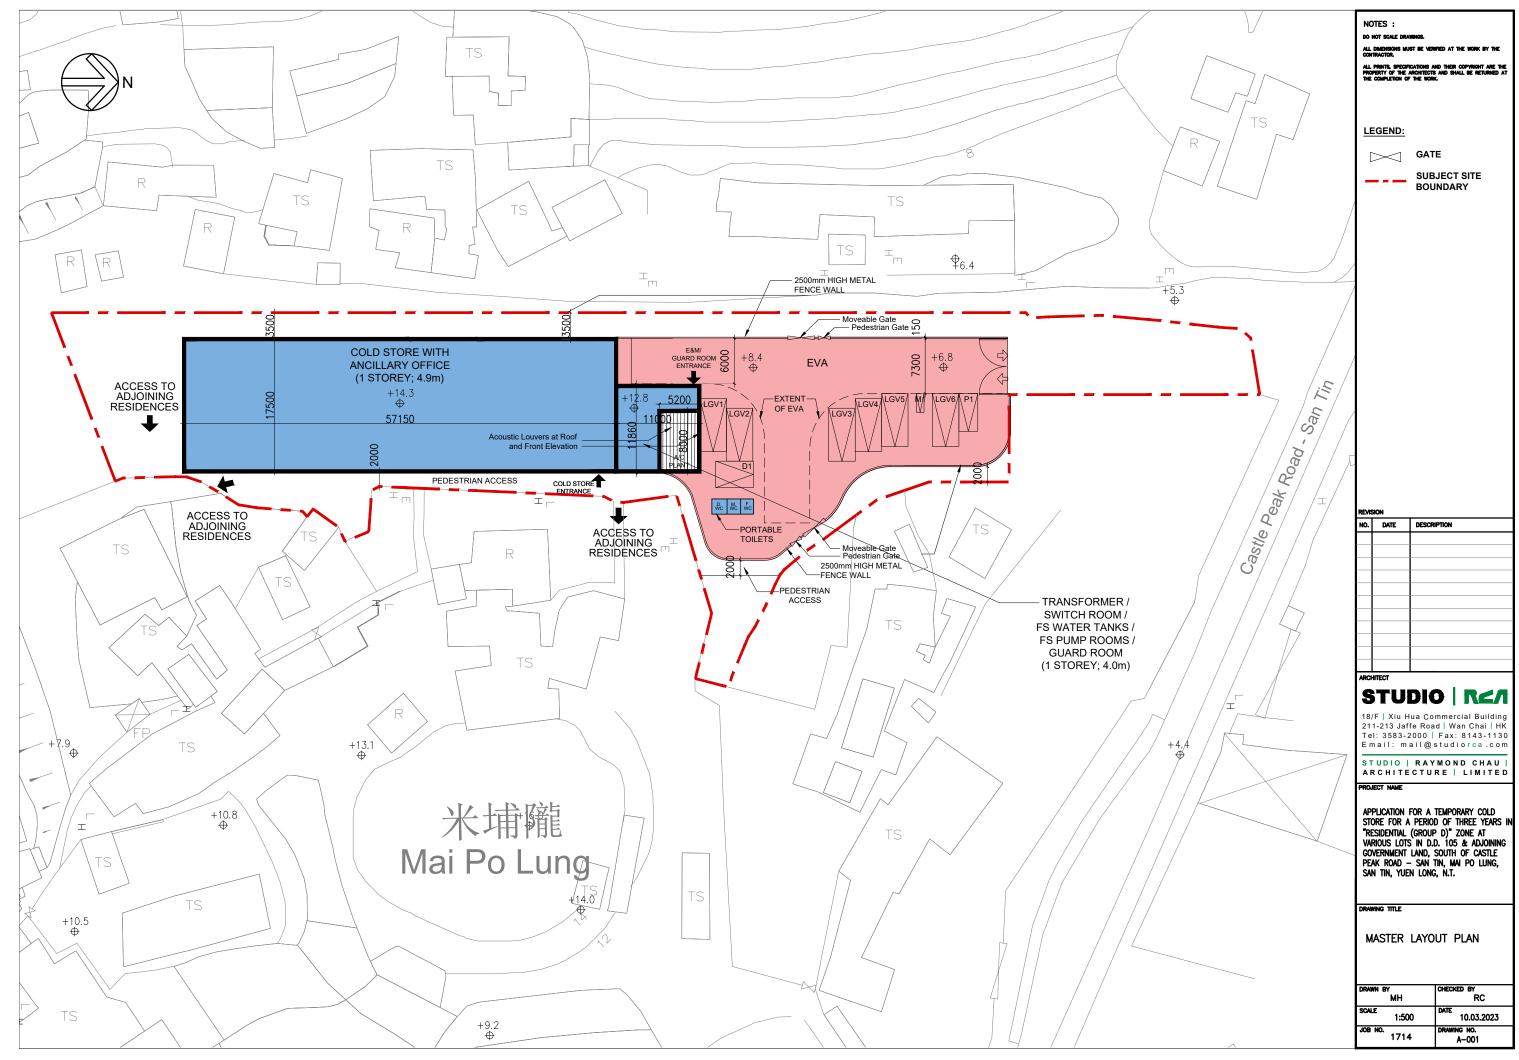

Name of Applicant 申請人姓名/名稱 1. (口Mr. 先生 / 口Mrs. 夫人 / 口Miss 小姐 / 口Ms. 女士 / Company 公司 / □ Organisation 機構 ) Land Jumbo Development Limited Name of Authorised Agent (if applicable) 獲授權代理人姓名/名稱(如適用) (□Mr. 先生 /□Mrs. 夫人 /□Miss 小姐 /□Ms. 女士 /□Company 公司 /□Organisation 機構 ) Application Site 申請地點 3. Lot Nos. 16 S.B ss2 (part), 16 S.B ss3 (part), 19RP, Full address / location 19SC, 21RP(part), 21SA(part), 23SA, 24RP(part), (a) demarcation district and lot 25SA (part), 26RP(part), 42RP(part) and 44SA(part) in number (if applicable) D.D. 105 and Adjoining Government Land, South of 詳細地址/地點/丈量約份及 Castle Peak Road - San Tin Section, Mai Po Lung, 地段號碼(如適用) San Tin, Yuen Long, New Territories Site area and/or gross floor area (b) Site area 地盤面積 3,620 sq.m 平方米留About 約 involved 涉及的地盤面積及 或總樓面面 1,208 sq.m 平方米语About 約 Gross floor area 總樓面面積 積 (c) Area of Government land included (if any) 500 sq.m 平方米 FAbout 約