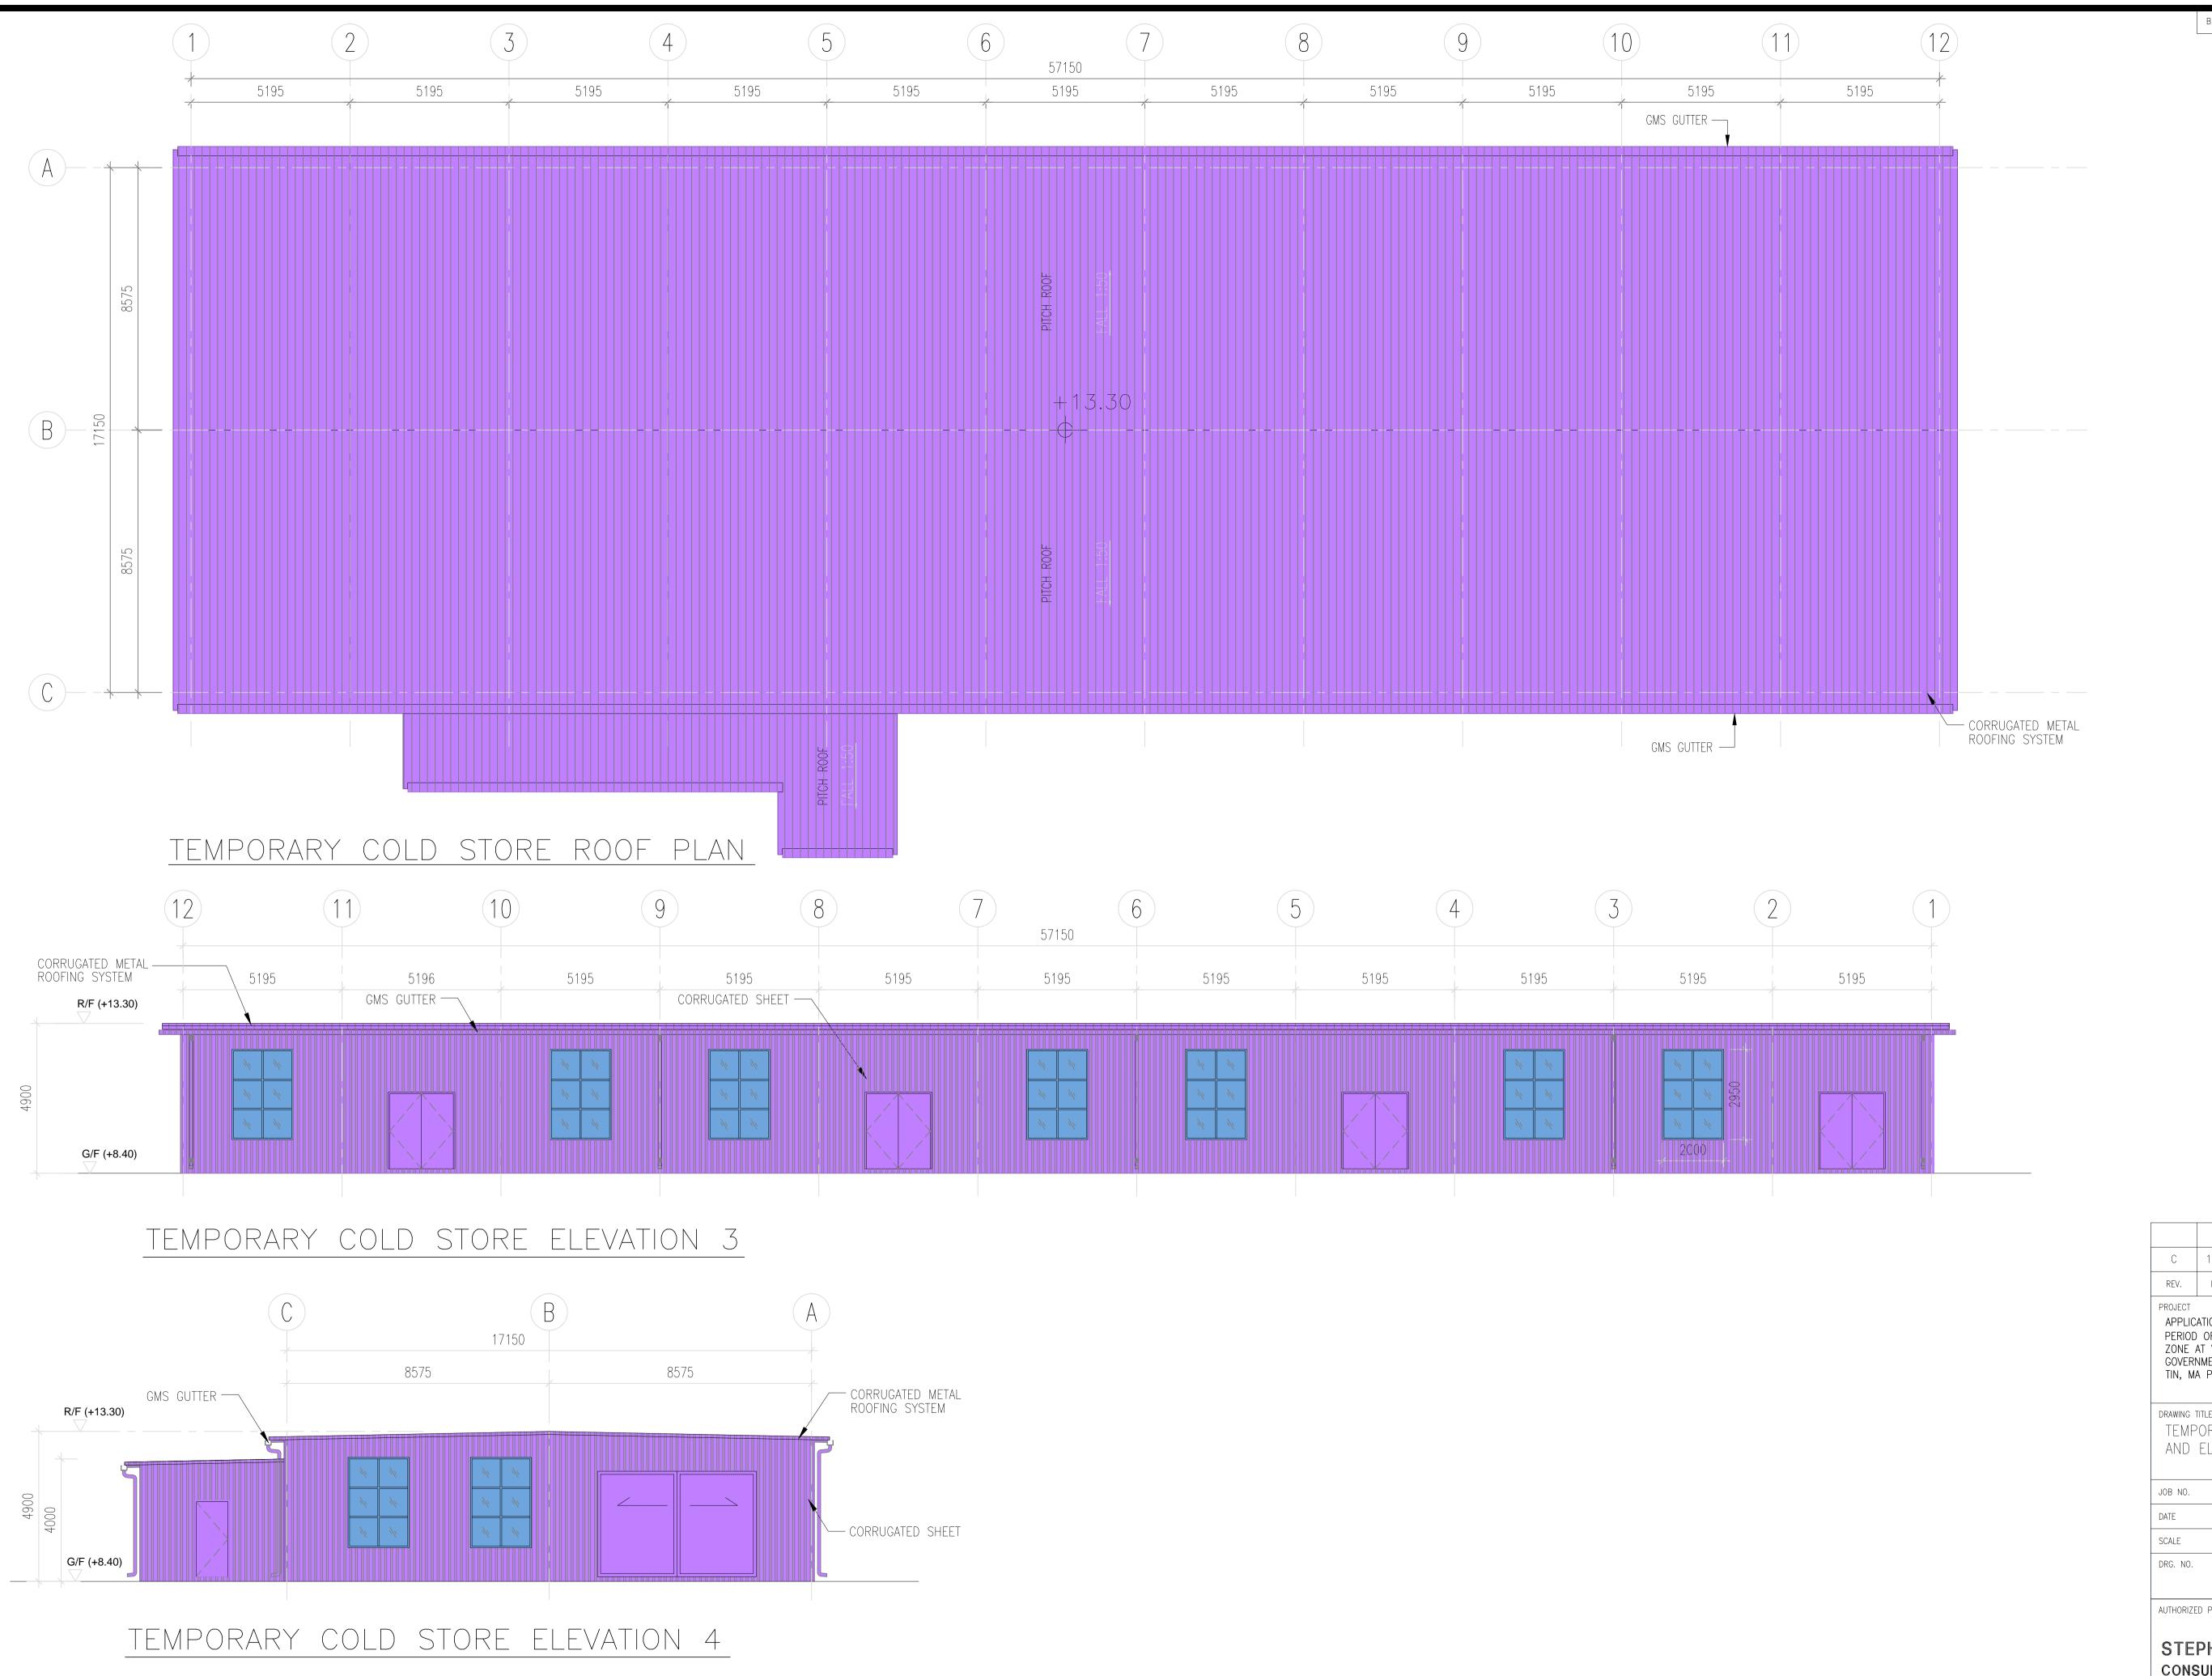

Name of Applicant 申請人姓名/名稱 1. (口Mr. 先生 / 口Mrs. 夫人 / 口Miss 小姐 / 口Ms. 女士 / Company 公司 / □ Organisation 機構 ) Land Jumbo Development Limited Name of Authorised Agent (if applicable) 獲授權代理人姓名/名稱(如適用) (□Mr. 先生 /□Mrs. 夫人 /□Miss 小姐 /□Ms. 女士 /□Company 公司 /□Organisation 機構 ) Application Site 申請地點 3. Lot Nos. 16 S.B ss2 (part), 16 S.B ss3 (part), 19RP, Full address / location 19SC, 21RP(part), 21SA(part), 23SA, 24RP(part), (a) demarcation district and lot 25SA (part), 26RP(part), 42RP(part) and 44SA(part) in number (if applicable) D.D. 105 and Adjoining Government Land, South of 詳細地址/地點/丈量約份及 Castle Peak Road - San Tin Section, Mai Po Lung, 地段號碼(如適用) San Tin, Yuen Long, New Territories Site area and/or gross floor area (b) Site area 地盤面積 3,620 sq.m 平方米留About 約 involved 涉及的地盤面積及 或總樓面面 1,208 sq.m 平方米语About 約 Gross floor area 總樓面面積 積 (c) Area of Government land included (if any) 500 sq.m 平方米 FAbout 約