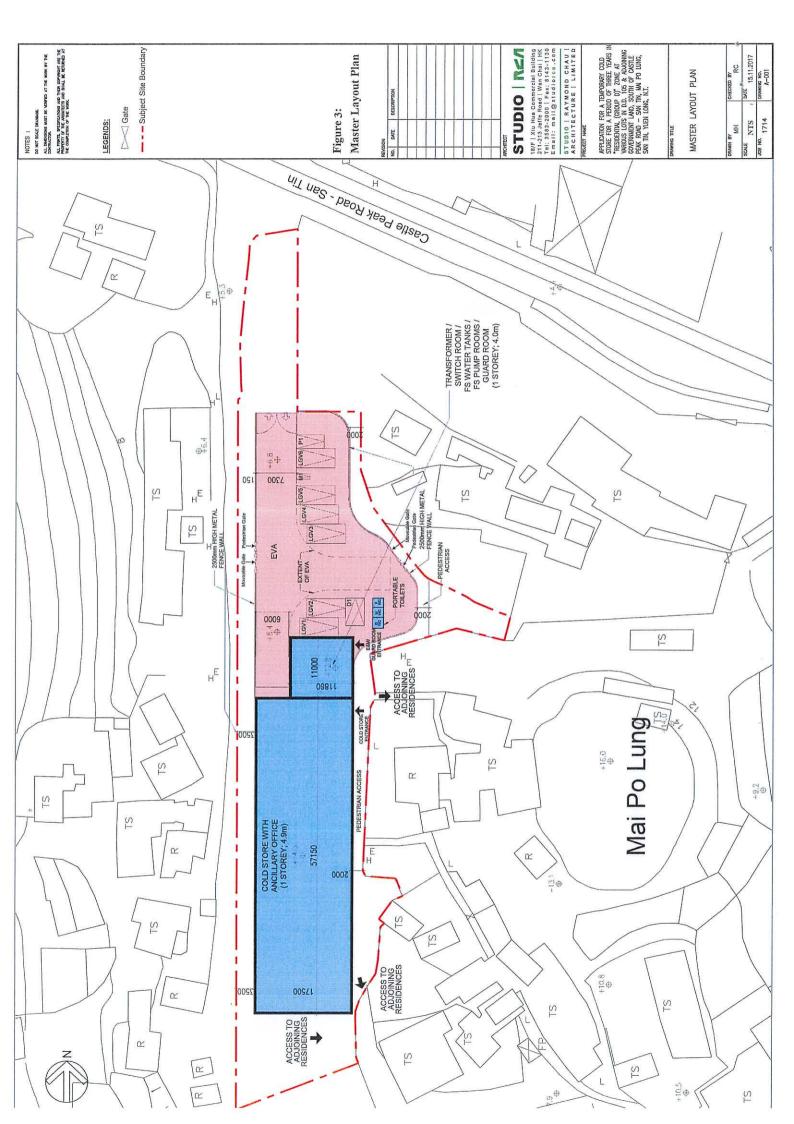

------------------------|------------------|



Application for a Temporary Cold Storage for a Period of Three Years in "Residential (Group D)" Zone at Various Lots in D.D. 105 and Adjoining Government Land, South of Castle Peak Road - San Tin, Mai Po Lung, San Tin, Yuen Long, New Territories

Drainage Impact Assessment Report

Typical Design of Catchpit and U-Channel

Figure 3.3

Scale: NTS



Application for a Temporary Cold Storage for a Period of Three Years in "Residential (Group D)" Zone at Various Lots in D.D. 105 and Adjoining Government Land, South of Castle Peak Road - San Tin, Mai Po Lung, San Tin, Yuen Long, New Territories

Drainage Impact Assessment Report

## Typical Design of Sand Trap for the Last Manhole (U8)

Figure 3.4

Scale: NTS

# **Appendix A**

Master Layout Plan



# **Appendix B**

ų,

Detailed Drainage Analysis

Calculation of Runoff (Before Development)

Drainage Impact Assessment Detailed Drainage Analysis

| Catchment ID | Surface Type                                     | Catchment Area<br>(A), m <sup>2</sup> | Catchment Area Catchment Area Average slope Flow path lengt<br>(A), m <sup>2</sup> (A), km <sup>2</sup> (H), m/100m (L), m | Average slope<br>(H), m/100m | Flow path length<br>(L), m | Inlet time (t <sub>o</sub> ),<br>min | Time of<br>Concentration<br>(t <sub>o</sub> ), min | Duration (t <sub>d</sub> ),<br>min | a<br>(50 year return<br>period) | b<br>(50 year return<br>period) | c<br>(50 year return<br>period) | Runoff intensity<br>(i) mm/hr | Runoff<br>coefficient (C) | C×A   | Peak runoff<br>(Q <sub>p</sub> ), m <sup>3</sup> /s |
|--