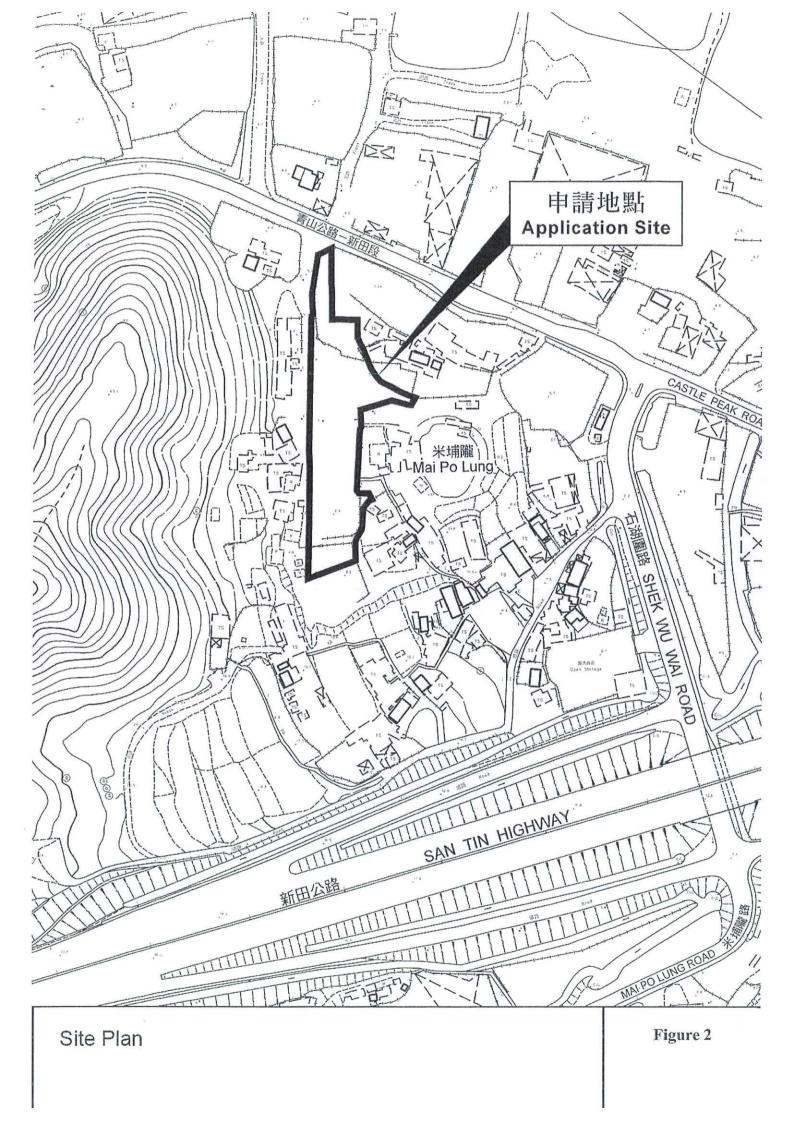

Name of Applicant 申請人姓名/名稱 1. (口Mr. 先生 / 口Mrs. 夫人 / 口Miss 小姐 / 口Ms. 女士 / Company 公司 / □ Organisation 機構 ) Land Jumbo Development Limited Name of Authorised Agent (if applicable) 獲授權代理人姓名/名稱(如適用) (□Mr. 先生 /□Mrs. 夫人 /□Miss 小姐 /□Ms. 女士 /□Company 公司 /□Organisation 機構 ) Application Site 申請地點 3. Lot Nos. 16 S.B ss2 (part), 16 S.B ss3 (part), 19RP, Full address / location 19SC, 21RP(part), 21SA(part), 23SA, 24RP(part), (a) demarcation district and lot 25SA (part), 26RP(part), 42RP(part) and 44SA(part) in number (if applicable) D.D. 105 and Adjoining Government Land, South of 詳細地址/地點/丈量約份及 Castle Peak Road - San Tin Section, Mai Po Lung, 地段號碼(如適用) San Tin, Yuen Long, New Territories Site area and/or gross floor area (b) Site area 地盤面積 3,620 sq.m 平方米留About 約 involved 涉及的地盤面積及 或總樓面面 1,208 sq.m 平方米语About 約 Gross floor area 總樓面面積 積 (c) Area of Government land included (if any) 500 sq.m 平方米 FAbout 約