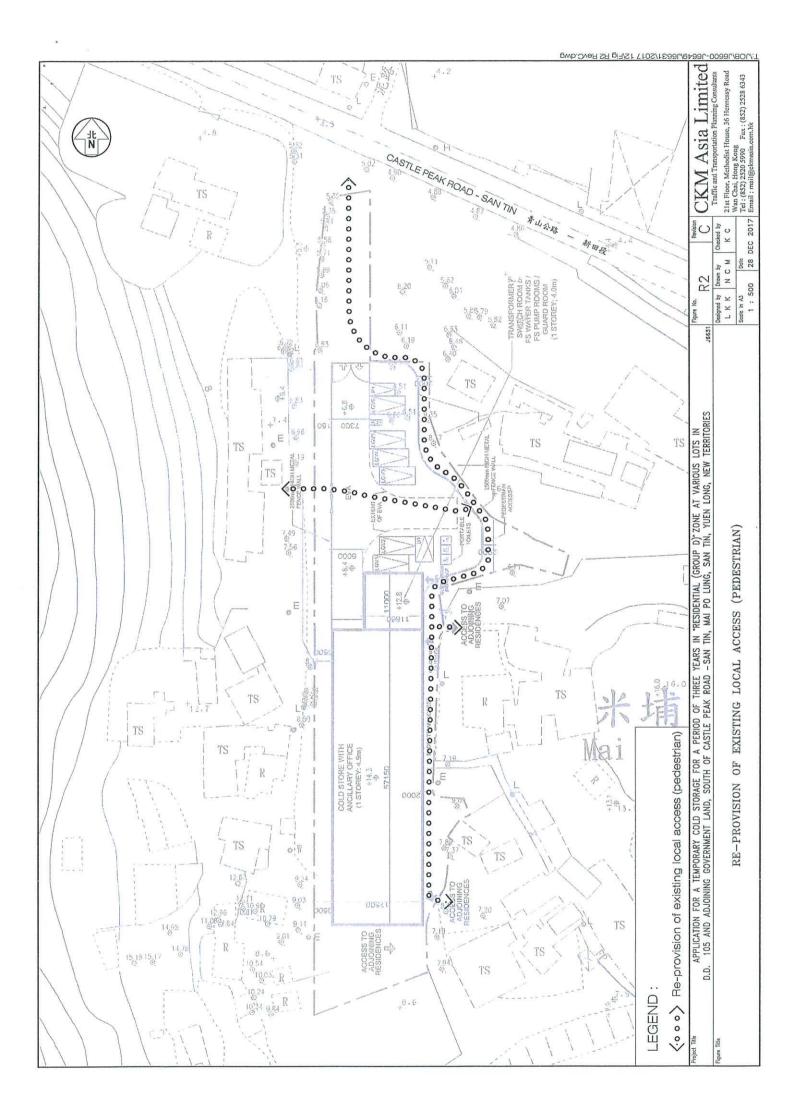

Name of Applicant 申請人姓名/名稱 1. (口Mr. 先生 / 口Mrs. 夫人 / 口Miss 小姐 / 口Ms. 女士 / Company 公司 / □ Organisation 機構 ) Land Jumbo Development Limited Name of Authorised Agent (if applicable) 獲授權代理人姓名/名稱(如適用) (□Mr. 先生 /□Mrs. 夫人 /□Miss 小姐 /□Ms. 女士 /□Company 公司 /□Organisation 機構 ) Application Site 申請地點 3. Lot Nos. 16 S.B ss2 (part), 16 S.B ss3 (part), 19RP, Full address / location 19SC, 21RP(part), 21SA(part), 23SA, 24RP(part), (a) demarcation district and lot 25SA (part), 26RP(part), 42RP(part) and 44SA(part) in number (if applicable) D.D. 105 and Adjoining Government Land, South of 詳細地址/地點/丈量約份及 Castle Peak Road - San Tin Section, Mai Po Lung, 地段號碼(如適用) San Tin, Yuen Long, New Territories Site area and/or gross floor area (b) Site area 地盤面積 3,620 sq.m 平方米留About 約 involved 涉及的地盤面積及 或總樓面面 1,208 sq.m 平方米语About 約 Gross floor area 總樓面面積 積 (c) Area of Government land included (if any) 500 sq.m 平方米 FAbout 約