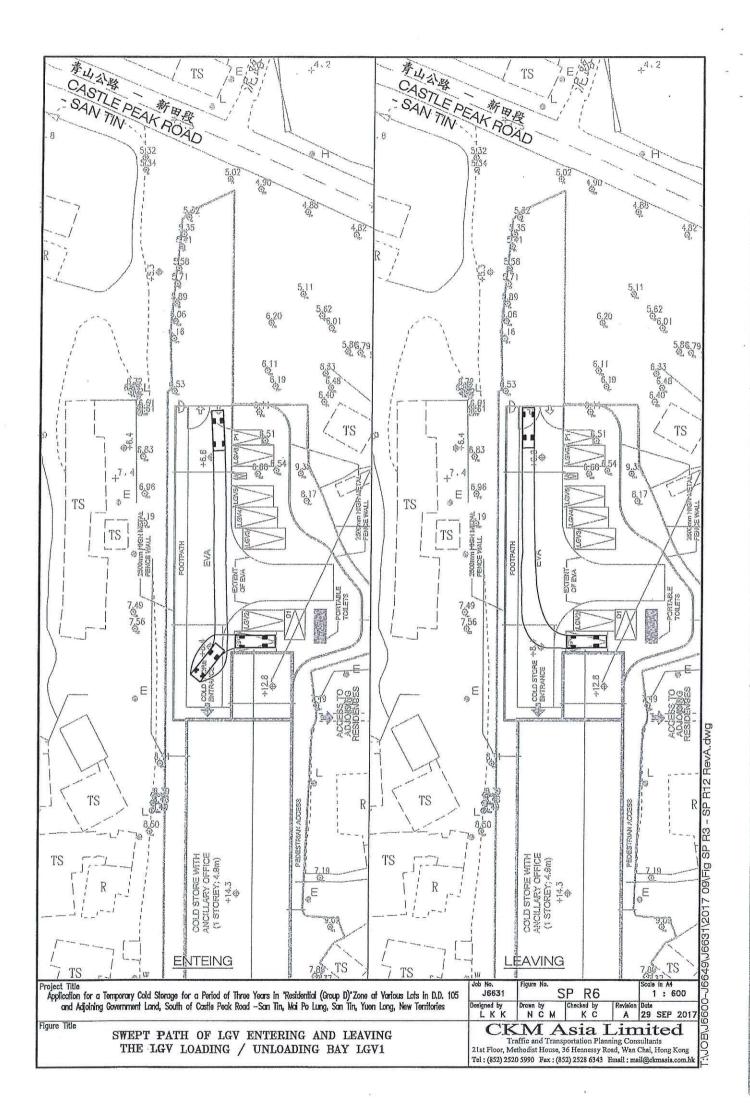

|
| Max: $2 \ge 10\% = 1$ no.                                                                                                                                        | =Maximum                                                                                                                                           |

- 3.3 In view of the followings, it is proposed to provide 3 LGV loading/unloading bays to replace the recommended 1 container vehicle loading/unloading bay:
  - (i) no operation need to use container vehicle; and
  - (ii) Considering the width and traffic condition of Castle Peak Road -San Tin abutting the Application Site, from vehicle manoeuvering point of view, the use of container truck is not appropriate.











# **Annex – Swept Path Analysis**





























# **Appendix III**

Drainage Impact Assessment Review

# **3 Drainage Analysis**

#### 3.1 Same Assessment Methodology and Assumptions

3.1.1 Same as previous DIA, the estimated runoff:

Q<sub>p</sub> = 0.278 *i* ∑C<sub>j</sub> A<sub>j</sub>

where

 $Q_p$  is peak runoff (m<sup>3</sup>/s); i is rainfall intensity (mm/hr);  $A_j$  is the j<sup>th</sup> catchment (km<sup>2</sup>);  $C_i$  is the runoff coefficient of the j<sup>th</sup> catchment (dimensionless).

- 3.1.2 The details of the Rational Method can be referred to the *Stormwater Drainage Manual* (SDM) (DSD, 2013).
- 3.1.3 Based on a 1:50 year flood protection standard in the SDM and the estimated time of concentration, the appropriate rainfall intensities (i) were calculated based on linear interpolation of the