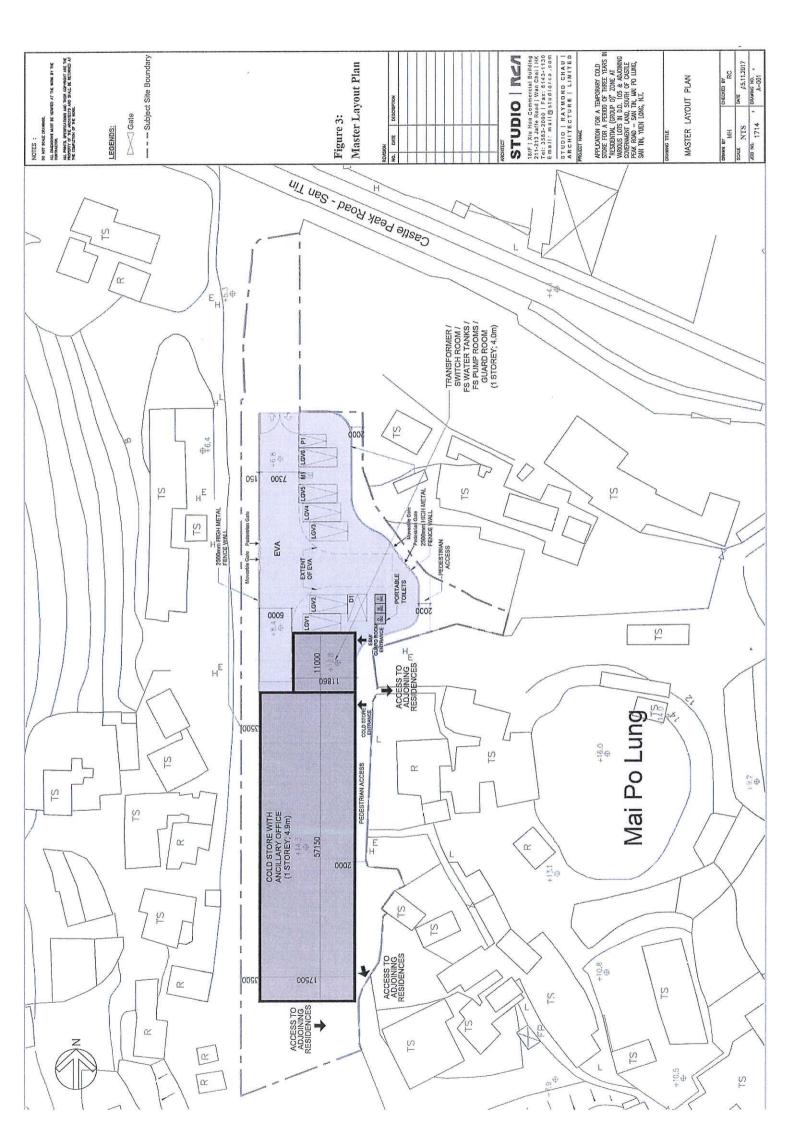

Name of Applicant 申請人姓名/名稱 1. (口Mr. 先生 / 口Mrs. 夫人 / 口Miss 小姐 / 口Ms. 女士 / Company 公司 / □ Organisation 機構 ) Land Jumbo Development Limited Name of Authorised Agent (if applicable) 獲授權代理人姓名/名稱(如適用) (□Mr. 先生 /□Mrs. 夫人 /□Miss 小姐 /□Ms. 女士 /□Company 公司 /□Organisation 機構 ) Application Site 申請地點 3. Lot Nos. 16 S.B ss2 (part), 16 S.B ss3 (part), 19RP, Full address / location 19SC, 21RP(part), 21SA(part), 23SA, 24RP(part), (a) demarcation district and lot 25SA (part), 26RP(part), 42RP(part) and 44SA(part) in number (if applicable) D.D. 105 and Adjoining Government Land, South of 詳細地址/地點/丈量約份及 Castle Peak Road - San Tin Section, Mai Po Lung, 地段號碼(如適用) San Tin, Yuen Long, New Territories Site area and/or gross floor area (b) Site area 地盤面積 3,620 sq.m 平方米留About 約 involved 涉及的地盤面積及 或總樓面面 1,208 sq.m 平方米语About 約 Gross floor area 總樓面面積 積 (c) Area of Government land included (if any) 500 sq.m 平方米 FAbout 約