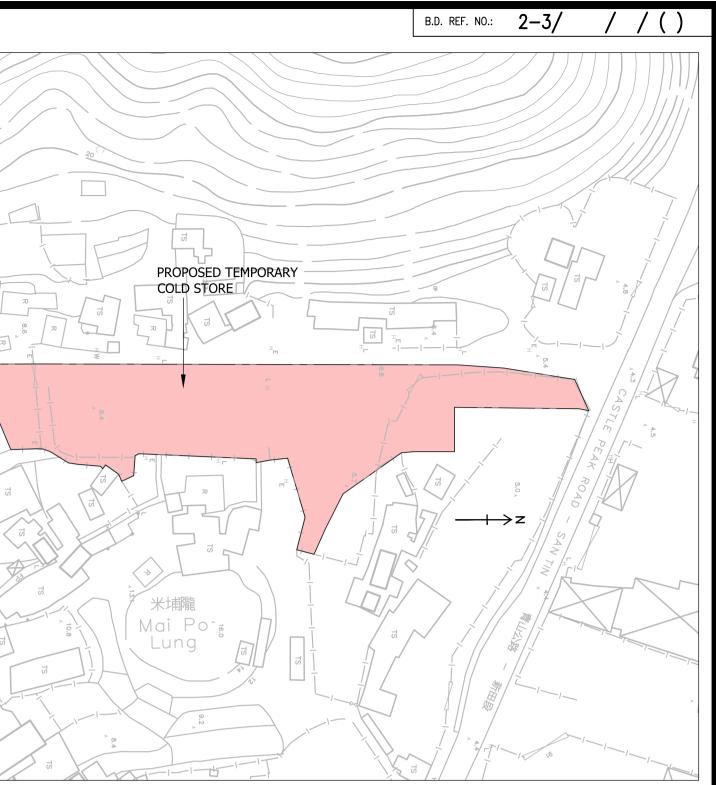

Name of Applicant 申請人姓名/名稱 1. (口Mr. 先生 / 口Mrs. 夫人 / 口Miss 小姐 / 口Ms. 女士 / Company 公司 / □ Organisation 機構 ) Land Jumbo Development Limited Name of Authorised Agent (if applicable) 獲授權代理人姓名/名稱(如適用) (□Mr. 先生 /□Mrs. 夫人 /□Miss 小姐 /□Ms. 女士 /□Company 公司 /□Organisation 機構 ) Application Site 申請地點 3. Lot Nos. 16 S.B ss2 (part), 16 S.B ss3 (part), 19RP, Full address / location 19SC, 21RP(part), 21SA(part), 23SA, 24RP(part), (a) demarcation district and lot 25SA (part), 26RP(part), 42RP(part) and 44SA(part) in number (if applicable) D.D. 105 and Adjoining Government Land, South of 詳細地址/地點/丈量約份及 Castle Peak Road - San Tin Section, Mai Po Lung, 地段號碼(如適用) San Tin, Yuen Long, New Territories Site area and/or gross floor area (b) Site area 地盤面積 3,620 sq.m 平方米留About 約 involved 涉及的地盤面積及 或總樓面面 1,208 sq.m 平方米语About 約 Gross floor area 總樓面面積 積 (c) Area of Government land included (if any) 500 sq.m 平方米 FAbout 約