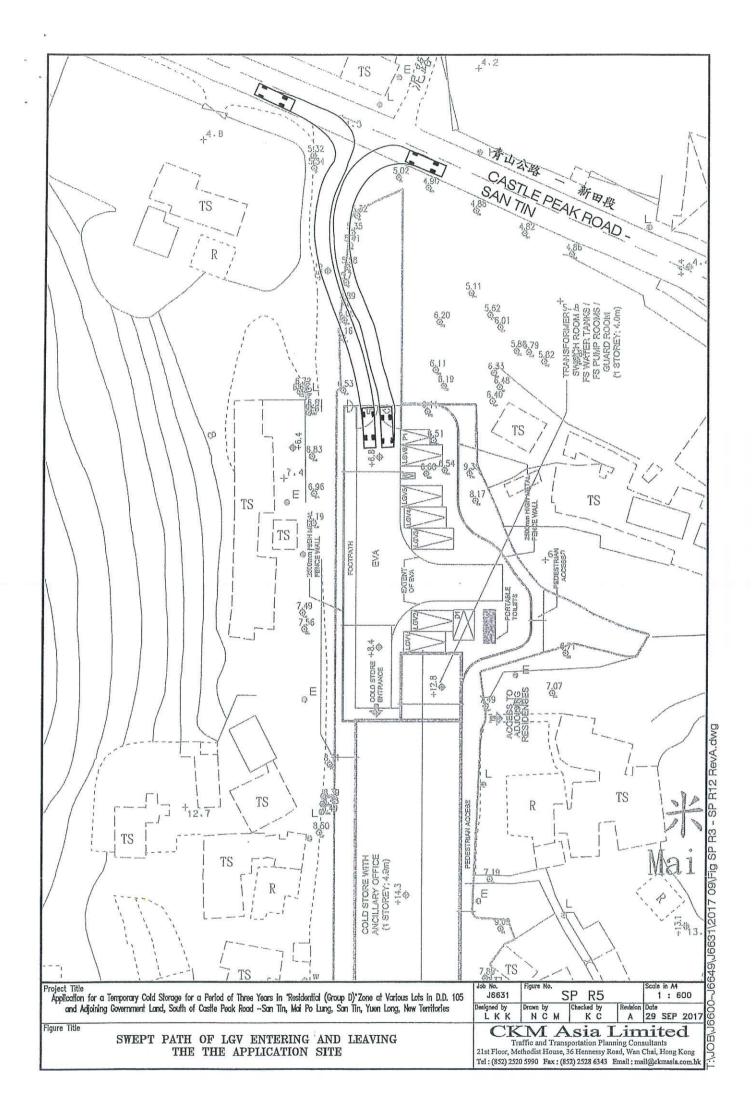

|
| Max: $2 \ge 10\% = 1$ no.                                                                                                                                        | =Maximum                                                                                                                                           |

- 3.3 In view of the followings, it is proposed to provide 3 LGV loading/unloading bays to replace the recommended 1 container vehicle loading/unloading bay:
  - (i) no operation need to use container vehicle; and
  - (ii) Considering the width and traffic condition of Castle Peak Road -San Tin abutting the Application Site, from vehicle manoeuvering point of view, the use of container truck is not appropriate.











# **Annex – Swept Path Analysis**





























# **Appendix III**

Drainage Impact Assessment Review

# **3 Drainage Analysis**

#### 3.1 Same Assessment Methodology and Assumptions

3.1.1 Same as previous DIA, the estimated runoff:

Q<sub>p</sub> = 0.278 *i* ∑C<sub>j</sub> A<sub>j</sub>

where

 $Q_p$  is peak runoff (m<sup>3</sup>/s); i is rainfall intensity (mm/hr);  $A_j$  is the j<sup>th</sup> catchment (km<sup>2</sup>);  $C_i$  is the runoff coefficient of the j<sup>th</sup> catchment (dimensionless).

- 3.1.2 The details of the Rational Method can be referred to the *Stormwater Drainage Manual* (SDM) (DSD, 2013).
- 3.1.3 Based on a 1:50 year flood protection standard in the SDM and the estimated time of concentration, the appropriate rainfall intensities (i) were calculated based on linear interpolation of th