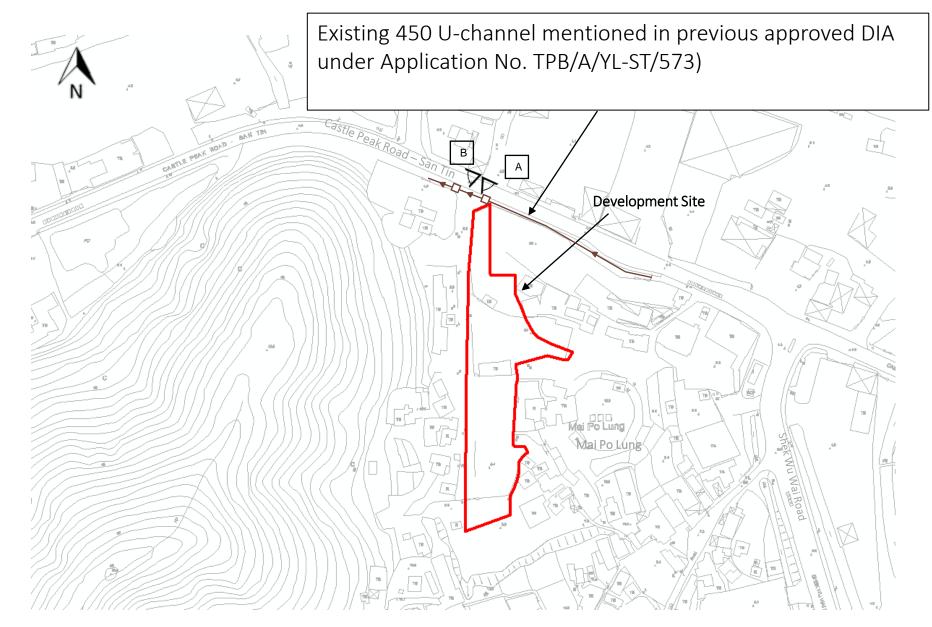

| 0.375                                                                                   | 0.13                   | 0.96                        | 4.0         | 0.13                  | 4.900                  | 4.840         | 67                   | 0.202                                 | 0.243                                             | 83.23         |          |

Mott MacDonald | Drainage Submission for the Proposed Temporary Cold Storage for a Period of Three Years in "Residential (Group D)" Zone at Various Lots in D.D. 105 and Adjoining Government Land, South of Castle Peak Road – San Tin, Mai Po Lung, San Tin, Yuen Long, New Territories Drainage Submission (Report No. 364736/071/A)



mottmac.hk

# Figure 1 - Silted existing 450 u-channel observed during site visit









Existing 450 Uchannel system



#### Plan 1: E&M Layout



RE: Departmental Comments for s.16 Planning Application A/YL-ST/640 - FI 0312/04/2023 10:15 From: "YUE Lit Fung, Owen" To: "'dlylam@pland.gov.hk'" <dlylam@pland.gov.hk> Cc: "IP Wai Yi, Alison", "'ayycheung@pland.gov.hk'" <ayycheung@pland.gov.hk>, "'pyleung@pland.gov.hk'" <pyleung@pland.gov.hk> File Ref:

2 Attachments

Ø



Figures 1 & 2.pdf RtoC Table.docx

Dear Davy, RtC table to clarify departmental concerns is attached for your further action.

Dr. Owen Yue Assistant General Manager Property Development Department Henderson Land Development Company Limited

From: dlylam@pland.gov.hk [<u>mailto:dlylam@pland.gov.hk</u>] Sent: Thursday, April 06, 2023 3:21 PM To: YUE Lit Fung, Owen Cc: IP Wai Yi, Alison ; 'ayycheung@pland.