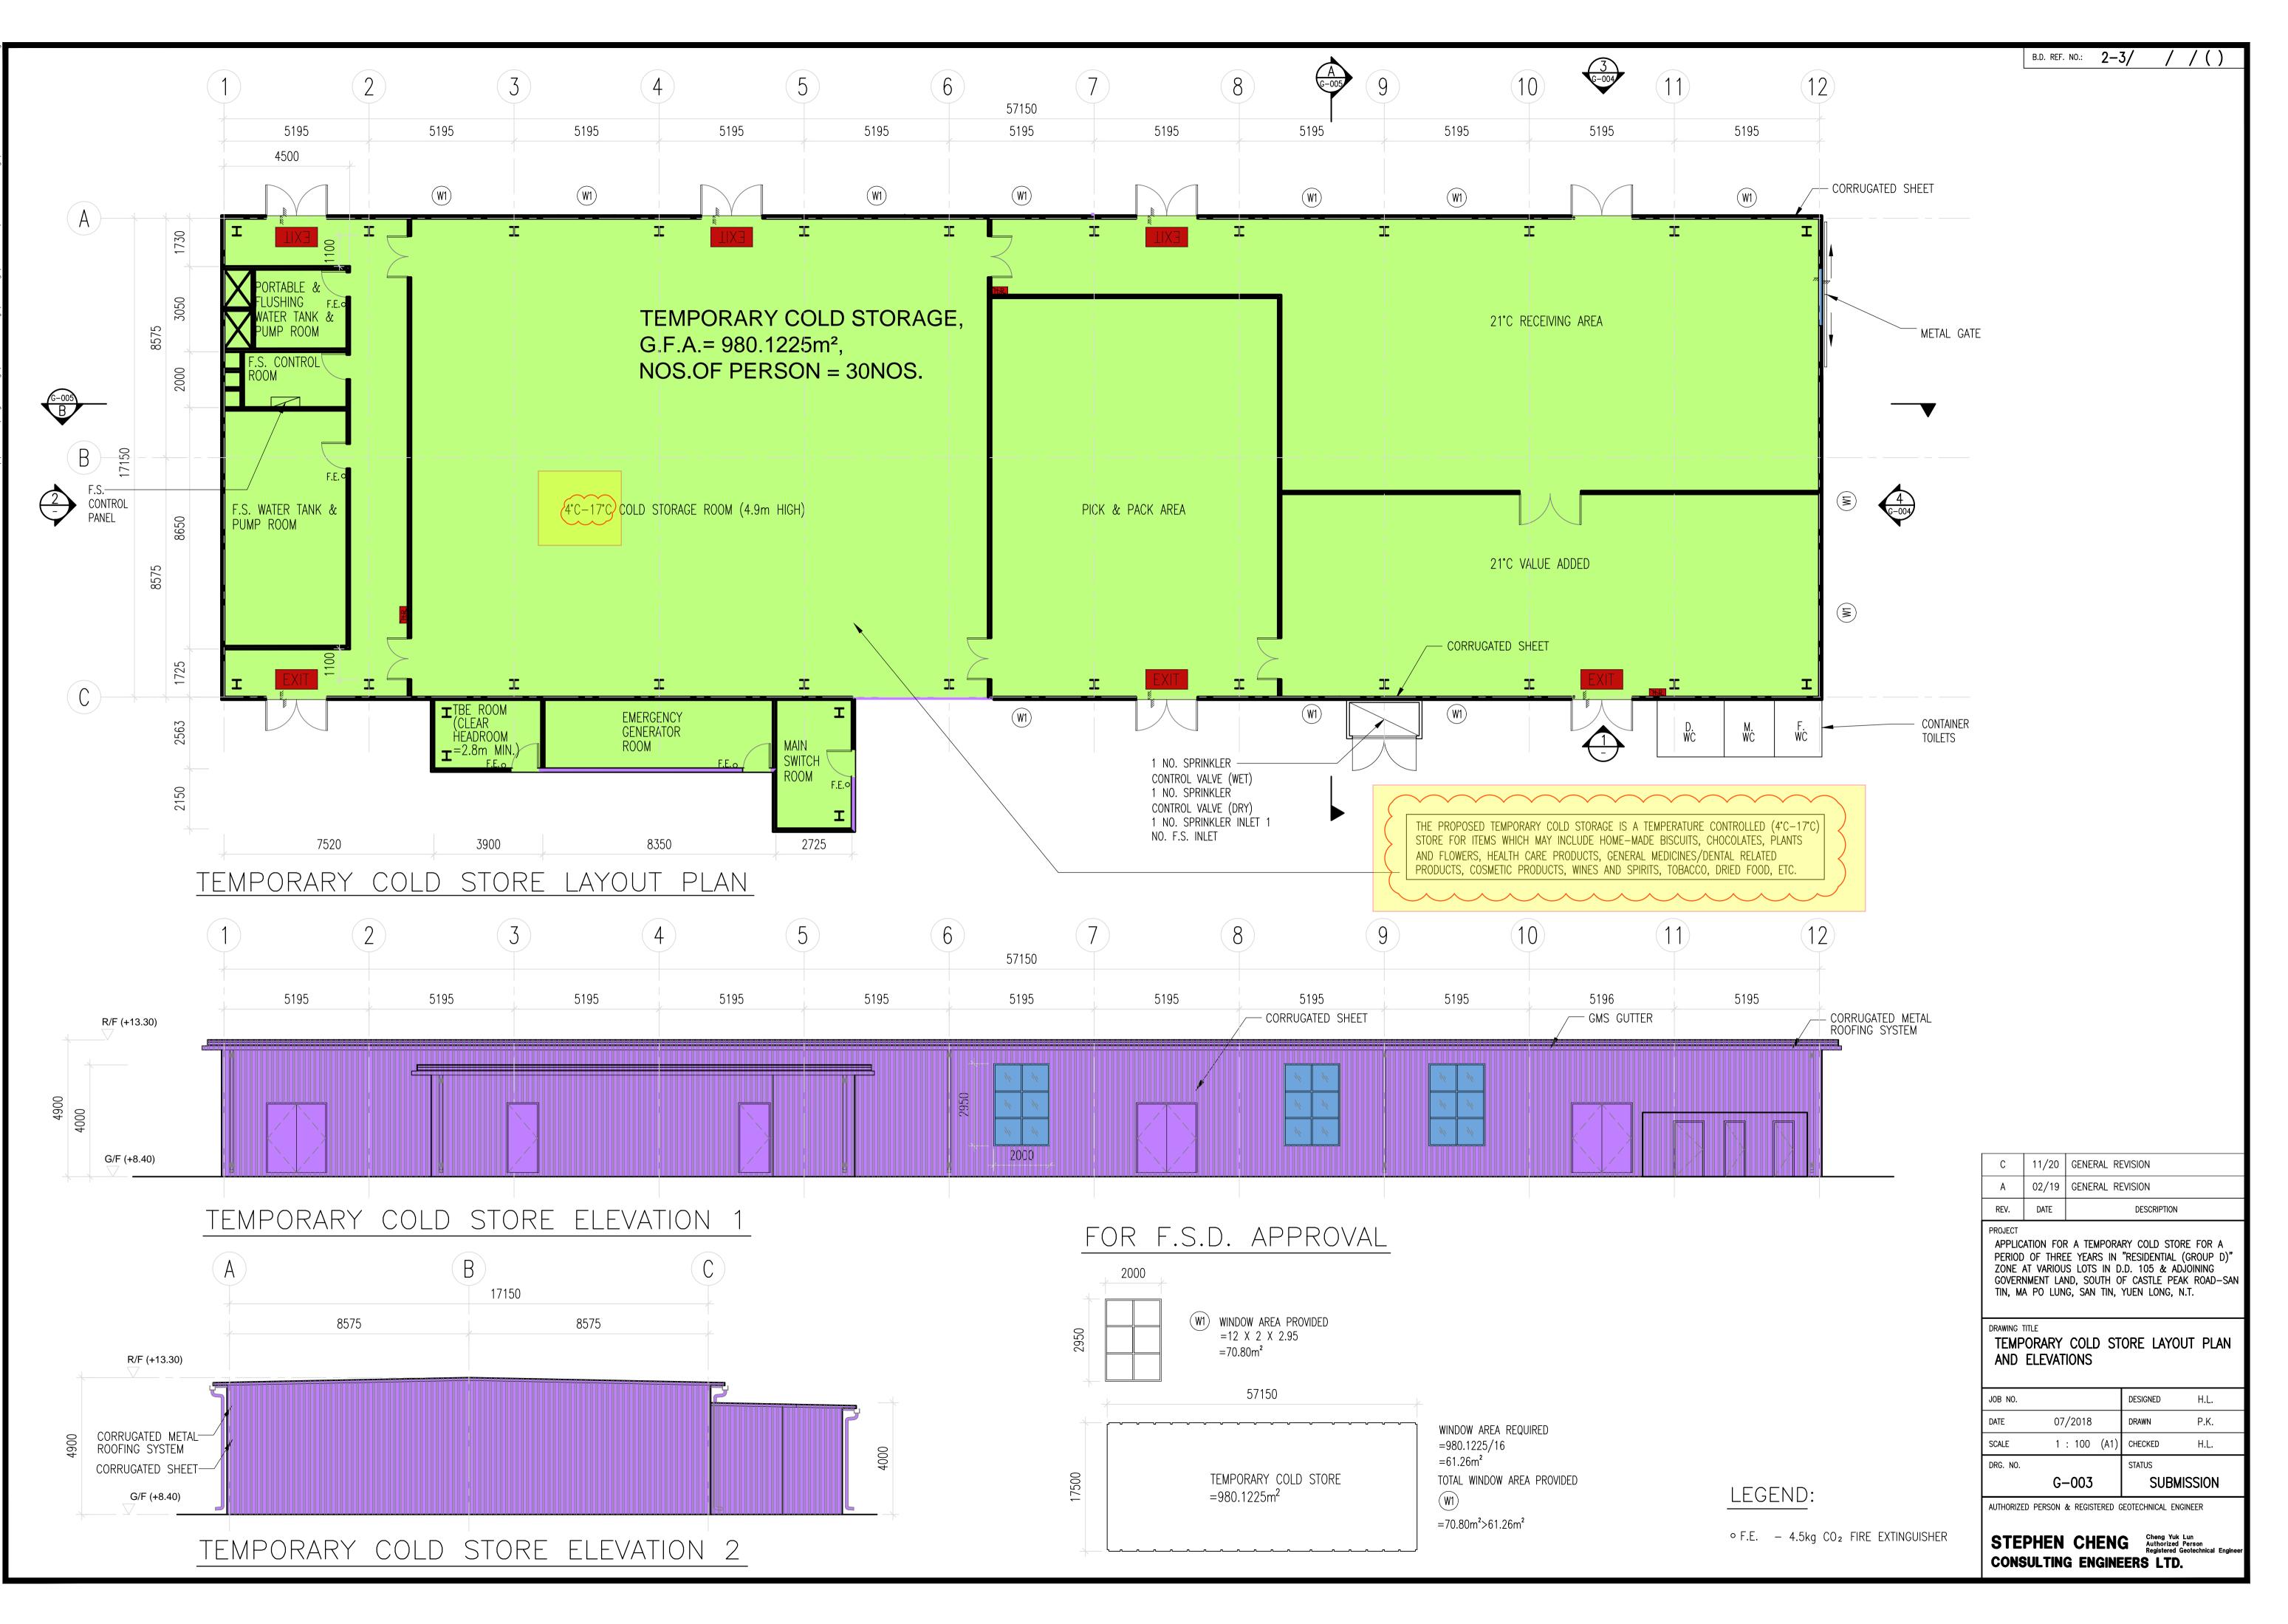

Name of Applicant 申請人姓名/名稱 1. (口Mr. 先生 / 口Mrs. 夫人 / 口Miss 小姐 / 口Ms. 女士 / Company 公司 / □ Organisation 機構 ) Land Jumbo Development Limited Name of Authorised Agent (if applicable) 獲授權代理人姓名/名稱(如適用) (□Mr. 先生 /□Mrs. 夫人 /□Miss 小姐 /□Ms. 女士 /□Company 公司 /□Organisation 機構 ) Application Site 申請地點 3. Lot Nos. 16 S.B ss2 (part), 16 S.B ss3 (part), 19RP, Full address / location 19SC, 21RP(part), 21SA(part), 23SA, 24RP(part), (a) demarcation district and lot 25SA (part), 26RP(part), 42RP(part) and 44SA(part) in number (if applicable) D.D. 105 and Adjoining Government Land, South of 詳細地址/地點/丈量約份及 Castle Peak Road - San Tin Section, Mai Po Lung, 地段號碼(如適用) San Tin, Yuen Long, New Territories Site area and/or gross floor area (b) Site area 地盤面積 3,620 sq.m 平方米留About 約 involved 涉及的地盤面積及 或總樓面面 1,208 sq.m 平方米语About 約 Gross floor area 總樓面面積 積 (c) Area of Government land included (if any) 500 sq.m 平方米 FAbout 約