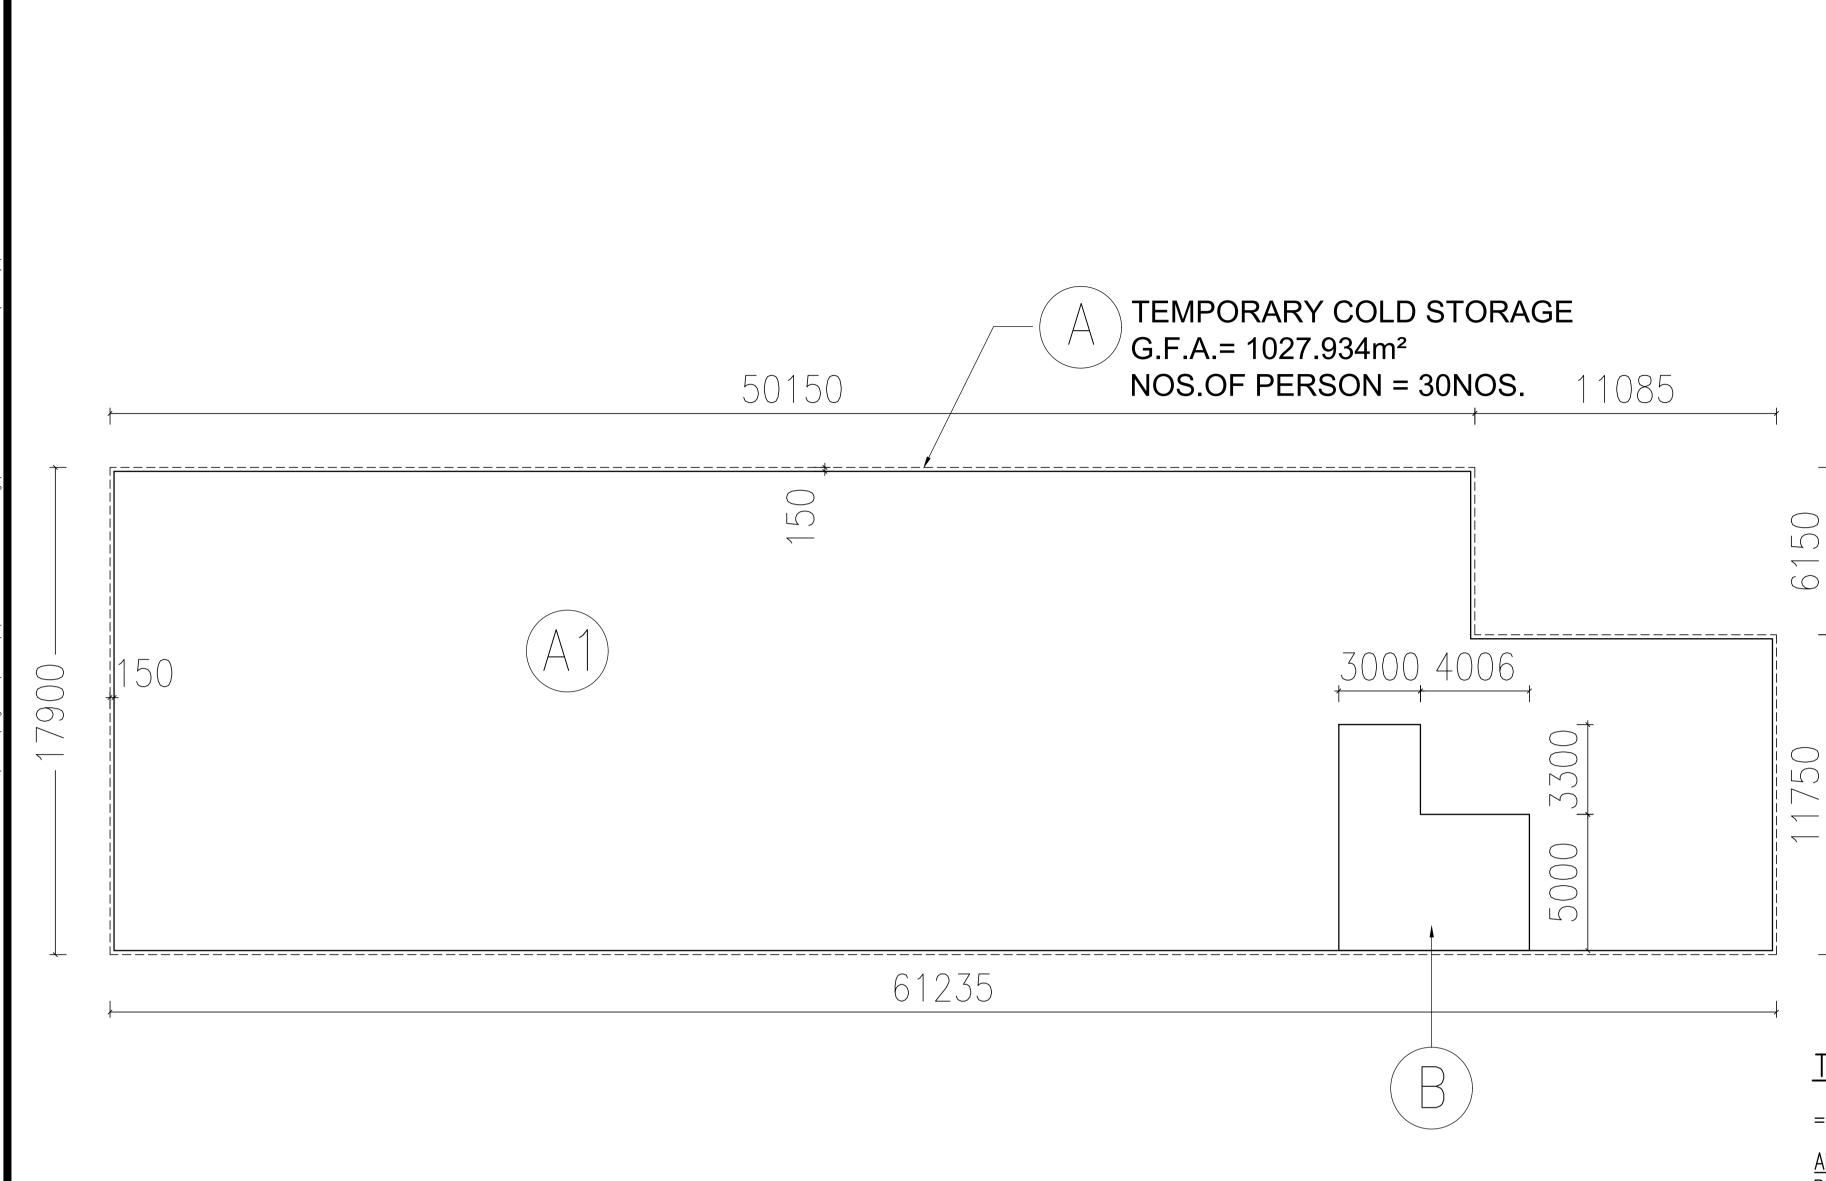

Name of Applicant 申請人姓名/名稱 1. (口Mr. 先生 / 口Mrs. 夫人 / 口Miss 小姐 / 口Ms. 女士 / Company 公司 / □ Organisation 機構 ) Land Jumbo Development Limited Name of Authorised Agent (if applicable) 獲授權代理人姓名/名稱(如適用) (□Mr. 先生 /□Mrs. 夫人 /□Miss 小姐 /□Ms. 女士 /□Company 公司 /□Organisation 機構 ) Application Site 申請地點 3. Lot Nos. 16 S.B ss2 (part), 16 S.B ss3 (part), 19RP, Full address / location 19SC, 21RP(part), 21SA(part), 23SA, 24RP(part), (a) demarcation district and lot 25SA (part), 26RP(part), 42RP(part) and 44SA(part) in number (if applicable) D.D. 105 and Adjoining Government Land, South of 詳細地址/地點/丈量約份及 Castle Peak Road - San Tin Section, Mai Po Lung, 地段號碼(如適用) San Tin, Yuen Long, New Territories Site area and/or gross floor area (b) Site area 地盤面積 3,620 sq.m 平方米留About 約 involved 涉及的地盤面積及 或總樓面面 1,208 sq.m 平方米语About 約 Gross floor area 總樓面面積 積 (c) Area of Government land included (if any) 500 sq.m 平方米 FAbout 約