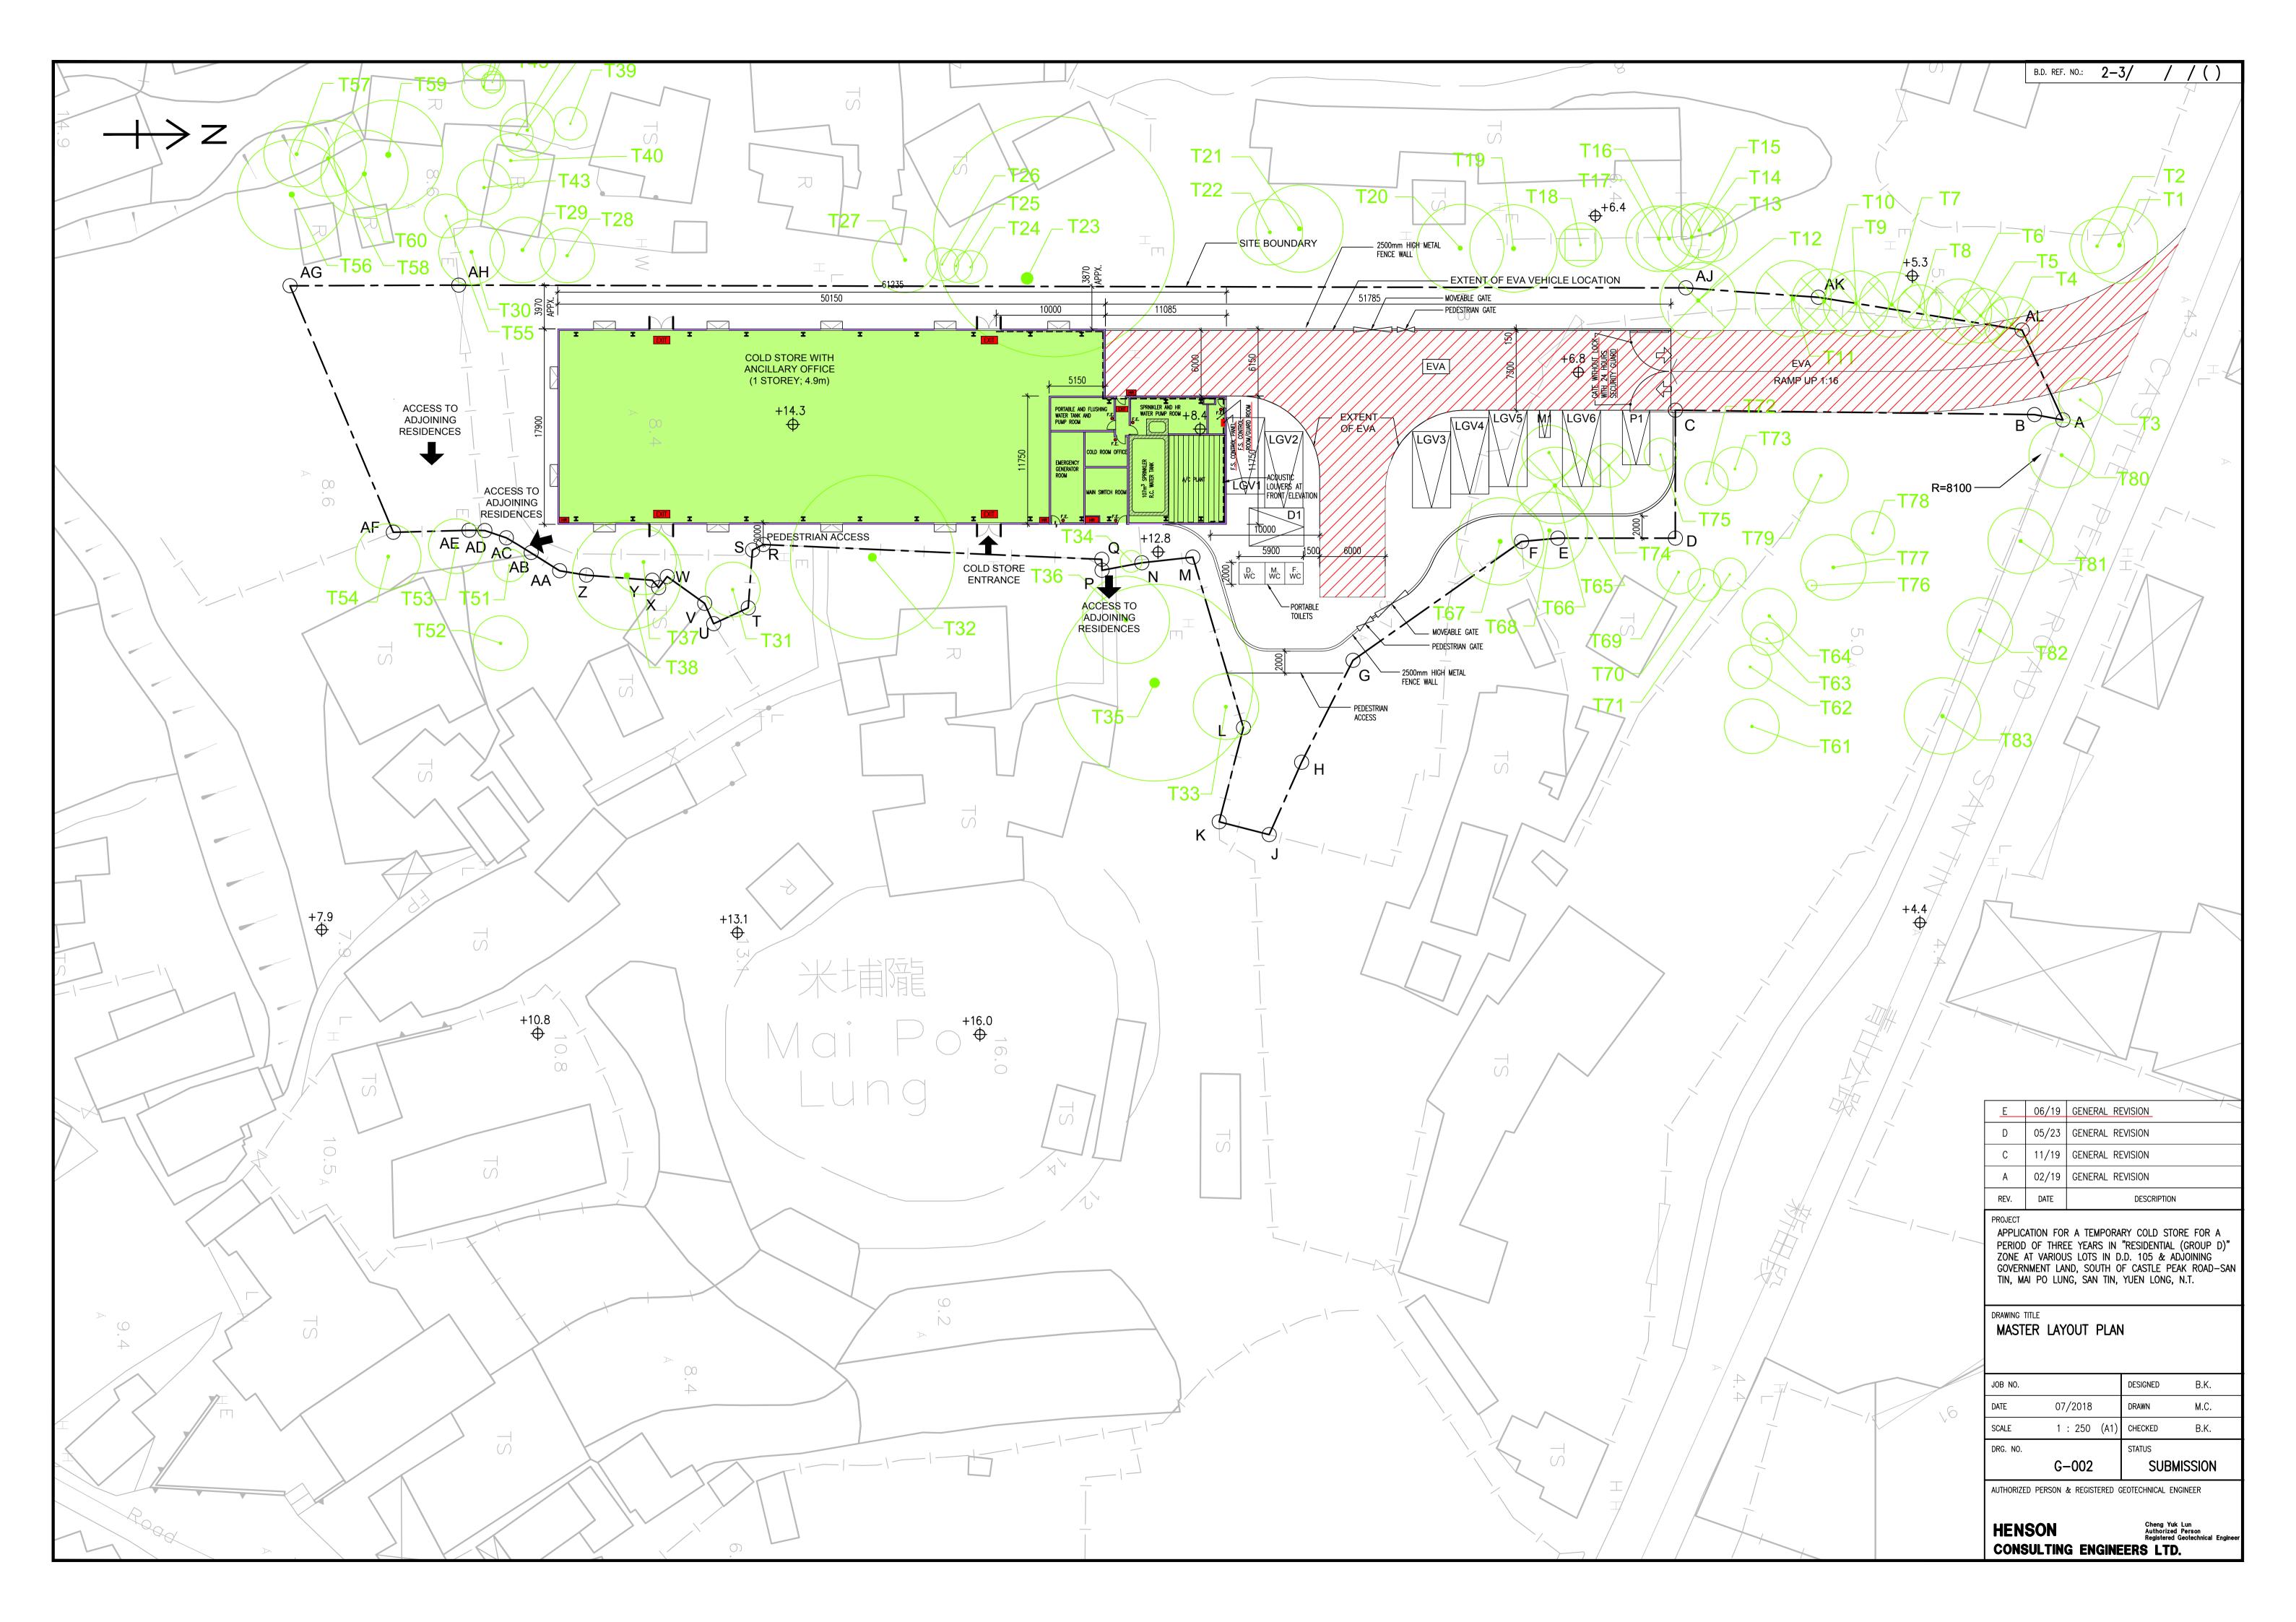

Name of Applicant 申請人姓名/名稱 1. (口Mr. 先生 / 口Mrs. 夫人 / 口Miss 小姐 / 口Ms. 女士 / Company 公司 / □ Organisation 機構 ) Land Jumbo Development Limited Name of Authorised Agent (if applicable) 獲授權代理人姓名/名稱(如適用) (□Mr. 先生 /□Mrs. 夫人 /□Miss 小姐 /□Ms. 女士 /□Company 公司 /□Organisation 機構 ) Application Site 申請地點 3. Lot Nos. 16 S.B ss2 (part), 16 S.B ss3 (part), 19RP, Full address / location 19SC, 21RP(part), 21SA(part), 23SA, 24RP(part), (a) demarcation district and lot 25SA (part), 26RP(part), 42RP(part) and 44SA(part) in number (if applicable) D.D. 105 and Adjoining Government Land, South of 詳細地址/地點/丈量約份及 Castle Peak Road - San Tin Section, Mai Po Lung, 地段號碼(如適用) San Tin, Yuen Long, New Territories Site area and/or gross floor area (b) Site area 地盤面積 3,620 sq.m 平方米留About 約 involved 涉及的地盤面積及 或總樓面面 1,208 sq.m 平方米语About 約 Gross floor area 總樓面面積 積 (c) Area of Government land included (if any) 500 sq.m 平方米 FAbout 約

2

Parts 1, 2 and 3 第1、第2及第3部分

所包括的政府土地面積(倘有)

| 2   |                                                                                                                                                                                                              | 4                                                                                                                                                                                                                                  |  |  |  |
|-----|--------------------------------------------------------------------------------------------------------------------------------------------------------------------------------------------------------------|------------------------------------------------------------------------------------------------------------------------------------------------------------------------------------------------------------------------------------|--|--|--|
| (d) | Name and number of the related<br>statutory plan(s)<br>有關法定圖則的名稱及編號                                                                                                                                          |                                                                                                                                                                                                                                    |  |  |  |
| (e) | Land use zone(s) involved<br>涉及的土地用途地帶                                                                                                                                                                       | "Residential (Group D)"                                                                                                                                                                                                            |  |  |  |
| (f) | Current use(s)<br>現時用途                                                                                                                                                                                       | mainly vacant site and small portion workshop<br>(If there are any Government, institution or community facilities, please illustrate on<br>plan and specify the use and gross floor area)<br>(如有任何政府、機構或社區設施,請在圖則上顯示,並註明用途及總樓面面積) |  |  |  |
| 4.  | "Current Land Owner" of A                                                                                                                                                                                    | pplication Site 申請地點的「現行土地擁有人」                                                                                                                                                                                                     |  |  |  |
| The | applicant 申請人 —                                                                                                                                                                                              |                                                                                                                                                                                                                                    |  |  |  |
| V   | is the sole "current land owner" <sup>#</sup> <sup>&amp;</sup> (please proceed to Part 6 and attach documentary proof of ownership).<br>是唯一的「現行土地擁有人」 <sup>#</sup> <sup>&amp;</sup> (請繼續填寫第 6 部分,並夾附業權證明文件)。 |                                                                                                                                                                                                                                    |  |  |  |
|     | is one of the "current land owners" <sup># &amp;</sup> (please attach documentary proof of ownership).<br>是其中一名「現行土地擁有人」 <sup>#&amp;</sup> (請夾附業權證明文件)。                                                      |                                                                                                                                                                                                                                    |  |  |  |
|     | is not a "current land owner" <sup>#</sup> .<br>並不是「現行土地擁有人」 <sup>#</sup> 。                                                                                                                                  |                                                                                                                                                                                                                                    |  |  |  |
|     | The application site is entirely on Government land (please proceed to Part 6). 申請地點完全位於政府土地上(請繼續填寫第6部分)。                                                                                                    |                                                                                                                                                                                                                                    |  |  |  |
| _   |                                                                                                                                                                                                              |                                                                                                                                                                                                                                    |  |  |  |
| 5.  | Statement on Owner's Conse                                                                                                                                                                                   |                                                                                                                                                                                                                                    |  |  |  |
| (a) | 就土地擁有人的同意/通知土地擁有人的陳述         (a) According to the record(s) of the Land Registry as at                                                                                                                       |                                                                                                                                                                                                                                    |  |  |  |
| (b) | (b) The applicant 申請人 -                                                                                                                                                                                      |                                                                                                                                                                                                                                    |  |  |  |
|     |                                                                                                                                                                                                              |                                                                                                                                                                                                                                    |  |  |  |
|     | 已取得名                                                                                                                                                                                                         |                                                                                                                                                                                                                                    |  |  |  |
|     | Details of consent of "current                                                                                                                                                                               | land owner(s)"# obtained 取得「現行土地擁有人」#同意的詳情                                                                                                                                                                                         |  |  |  |
|     |                                                                                                                                                                                                              |                                                                                                                                                                                                                                    |  |  |  |