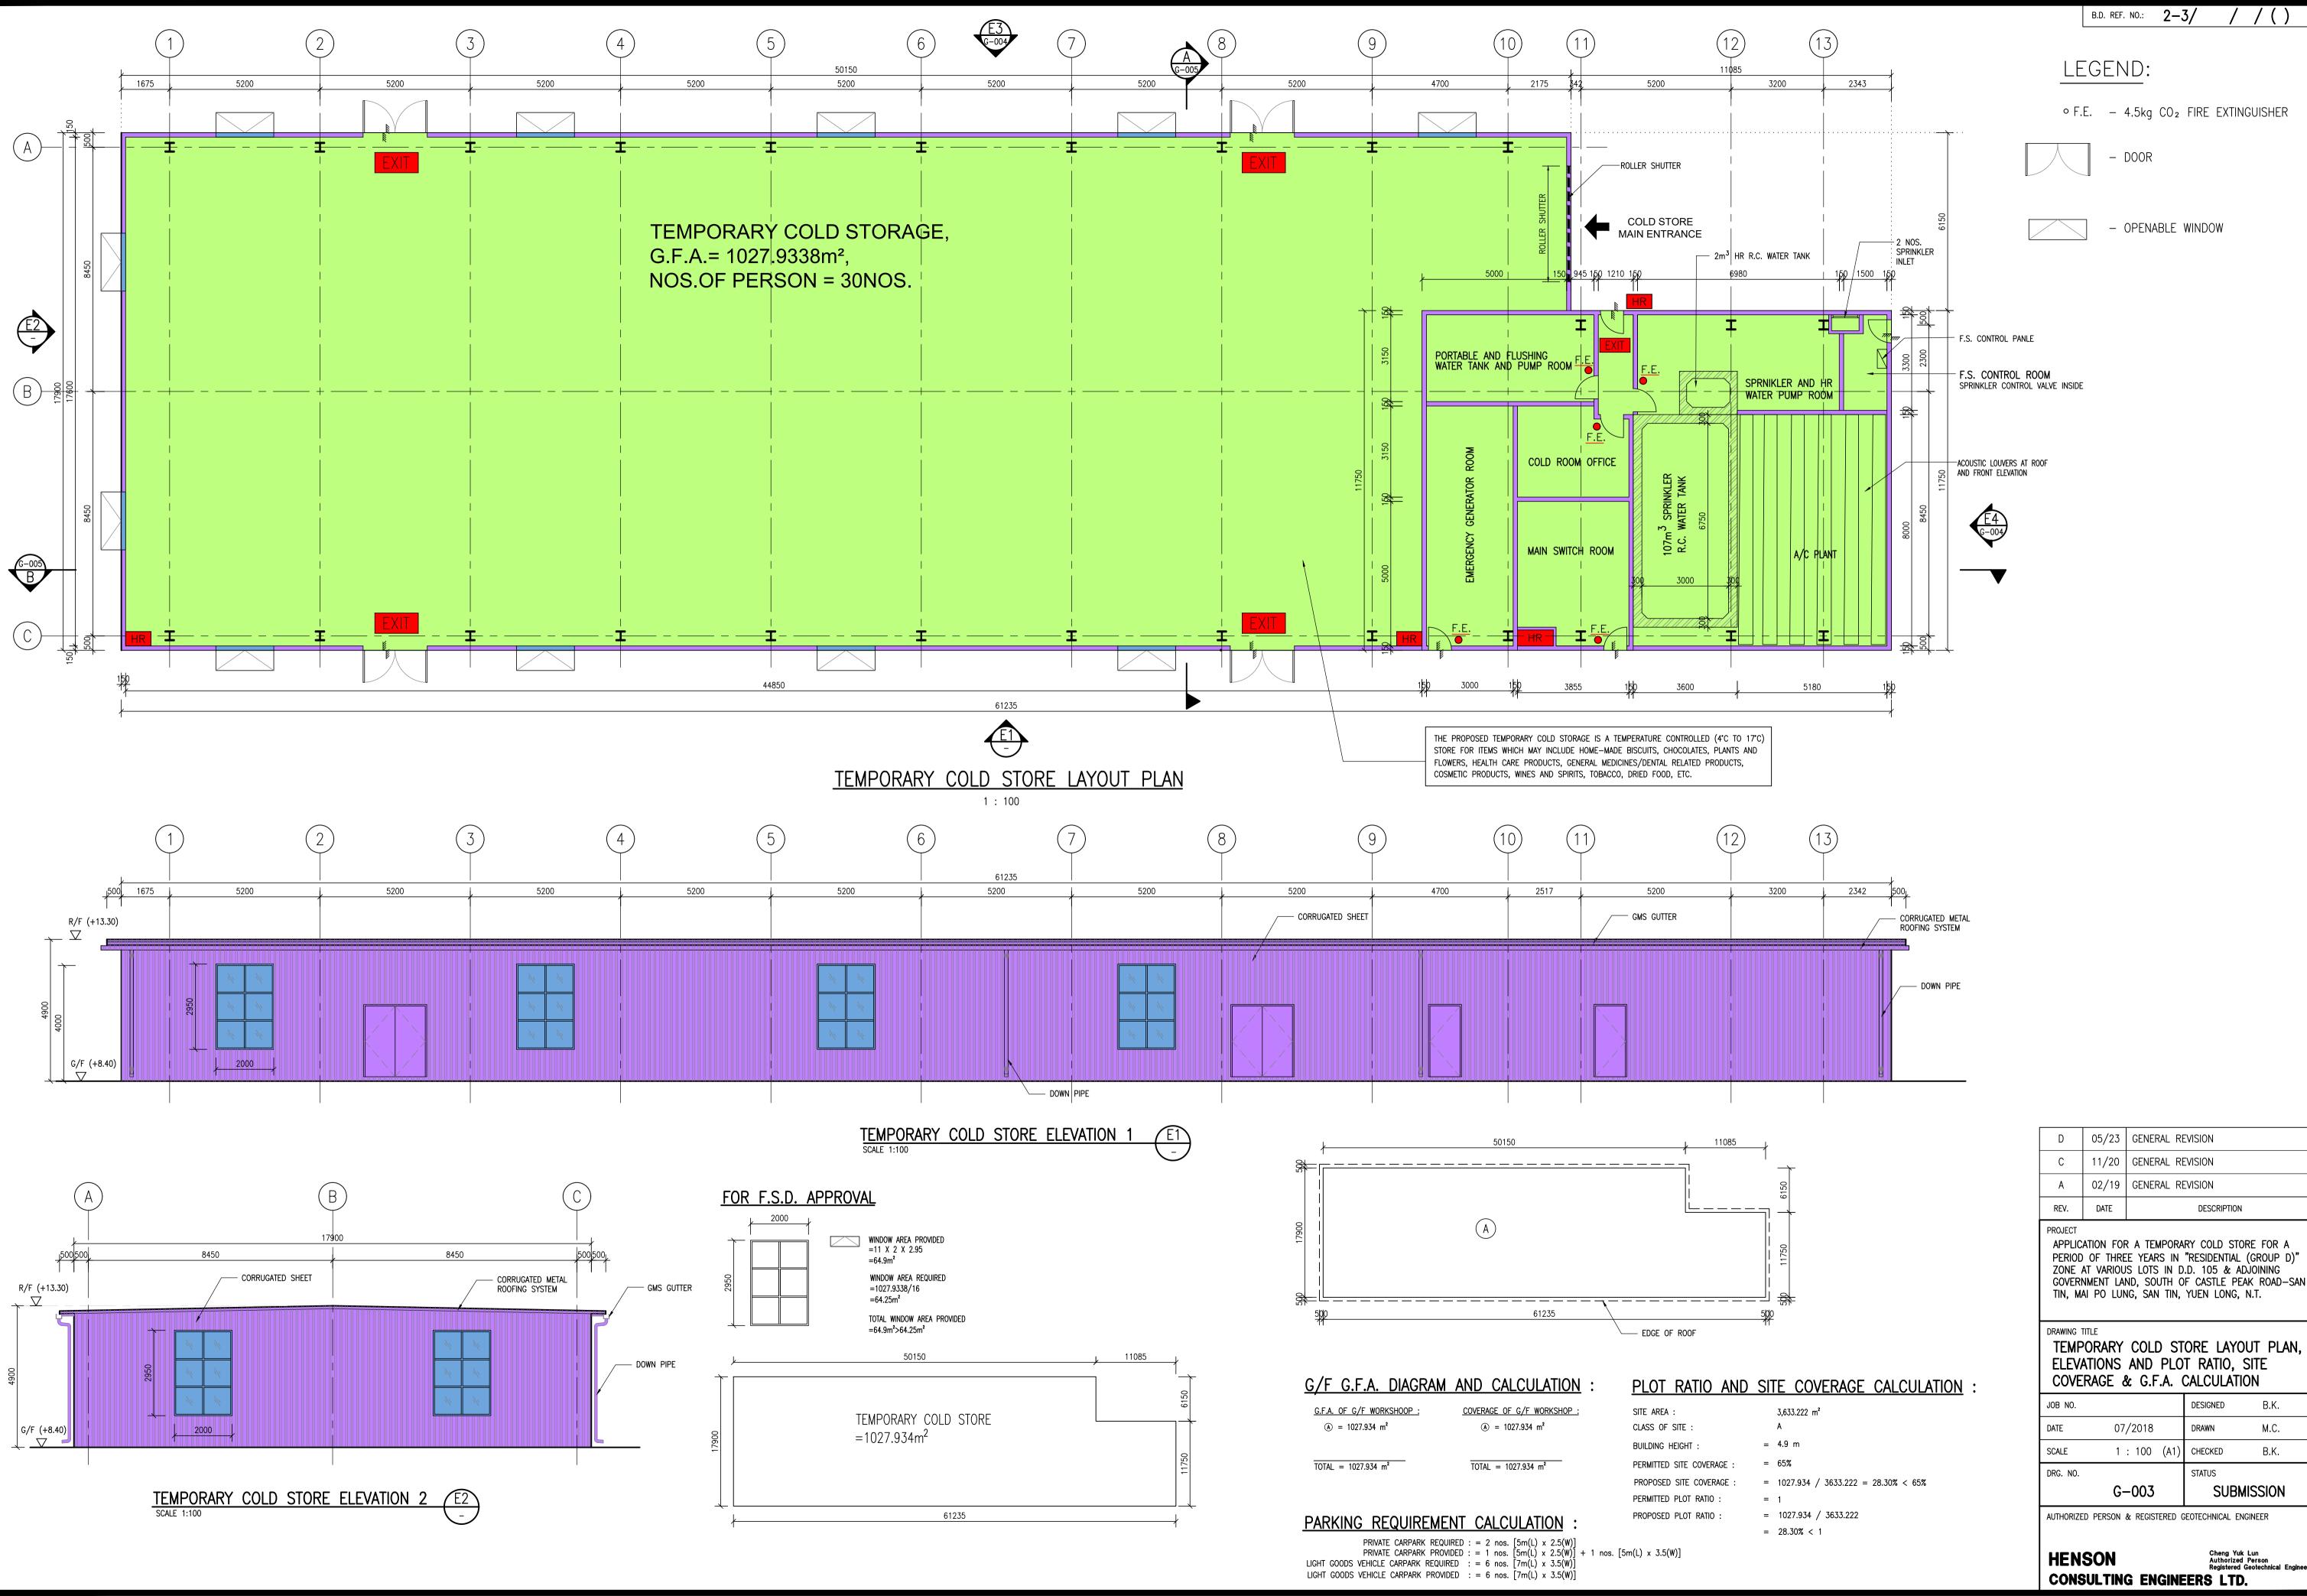

Name of Applicant 申請人姓名/名稱 1. (口Mr. 先生 / 口Mrs. 夫人 / 口Miss 小姐 / 口Ms. 女士 / Company 公司 / □ Organisation 機構 ) Land Jumbo Development Limited Name of Authorised Agent (if applicable) 獲授權代理人姓名/名稱(如適用) (□Mr. 先生 /□Mrs. 夫人 /□Miss 小姐 /□Ms. 女士 /□Company 公司 /□Organisation 機構 ) Application Site 申請地點 3. Lot Nos. 16 S.B ss2 (part), 16 S.B ss3 (part), 19RP, Full address / location 19SC, 21RP(part), 21SA(part), 23SA, 24RP(part), (a) demarcation district and lot 25SA (part), 26RP(part), 42RP(part) and 44SA(part) in number (if applicable) D.D. 105 and Adjoining Government Land, South of 詳細地址/地點/丈量約份及 Castle Peak Road - San Tin Section, Mai Po Lung, 地段號碼(如適用) San Tin, Yuen Long, New Territories Site area and/or gross floor area (b) Site area 地盤面積 3,620 sq.m 平方米留About 約 involved 涉及的地盤面積及 或總樓面面 1,208 sq.m 平方米语About 約 Gross floor area 總樓面面積 積 (c) Area of Government land included (if any) 500 sq.m 平方米 FAbout 約