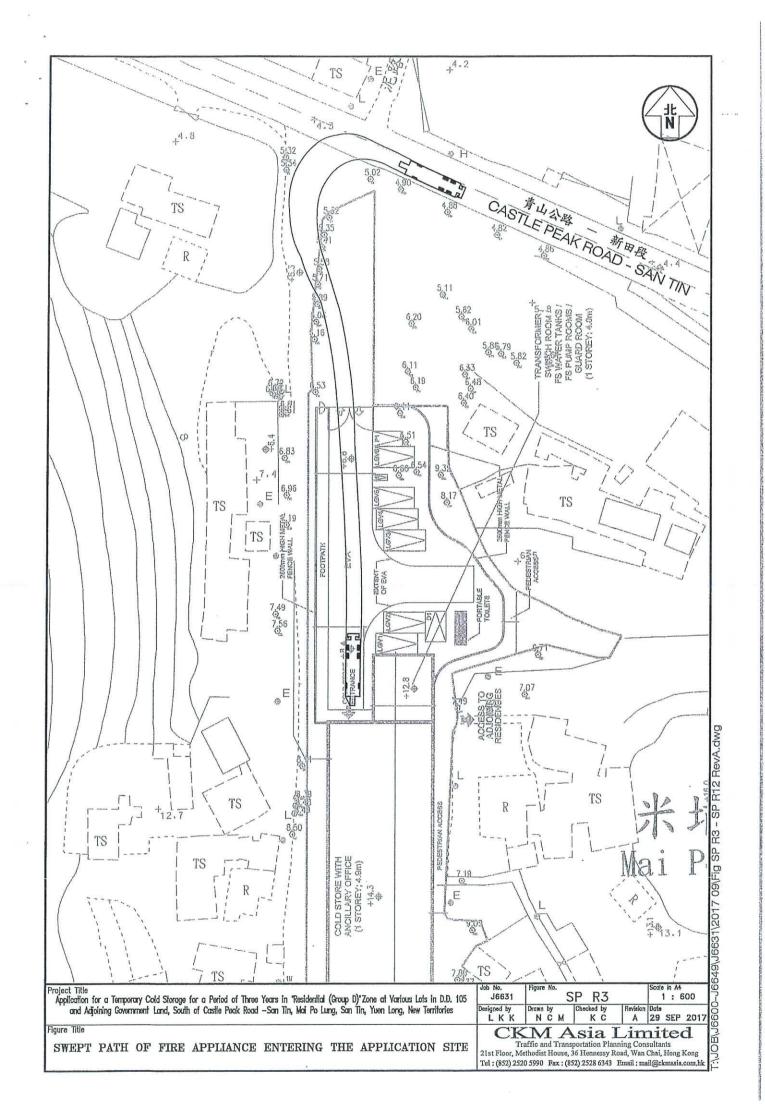

Name of Applicant 申請人姓名/名稱 1. (口Mr. 先生 / 口Mrs. 夫人 / 口Miss 小姐 / 口Ms. 女士 / Company 公司 / □ Organisation 機構 ) Land Jumbo Development Limited Name of Authorised Agent (if applicable) 獲授權代理人姓名/名稱(如適用) (□Mr. 先生 /□Mrs. 夫人 /□Miss 小姐 /□Ms. 女士 /□Company 公司 /□Organisation 機構 ) Application Site 申請地點 3. Lot Nos. 16 S.B ss2 (part), 16 S.B ss3 (part), 19RP, Full address / location 19SC, 21RP(part), 21SA(part), 23SA, 24RP(part), (a) demarcation district and lot 25SA (part), 26RP(part), 42RP(part) and 44SA(part) in number (if applicable) D.D. 105 and Adjoining Government Land, South of 詳細地址/地點/丈量約份及 Castle Peak Road - San Tin Section, Mai Po Lung, 地段號碼(如適用) San Tin, Yuen Long, New Territories Site area and/or gross floor area (b) Site area 地盤面積 3,620 sq.m 平方米留About 約 involved 涉及的地盤面積及 或總樓面面 1,208 sq.m 平方米语About 約 Gross floor area 總樓面面積 積 (c) Area of Government land included (if any) 500 sq.m 平方米 FAbout 約