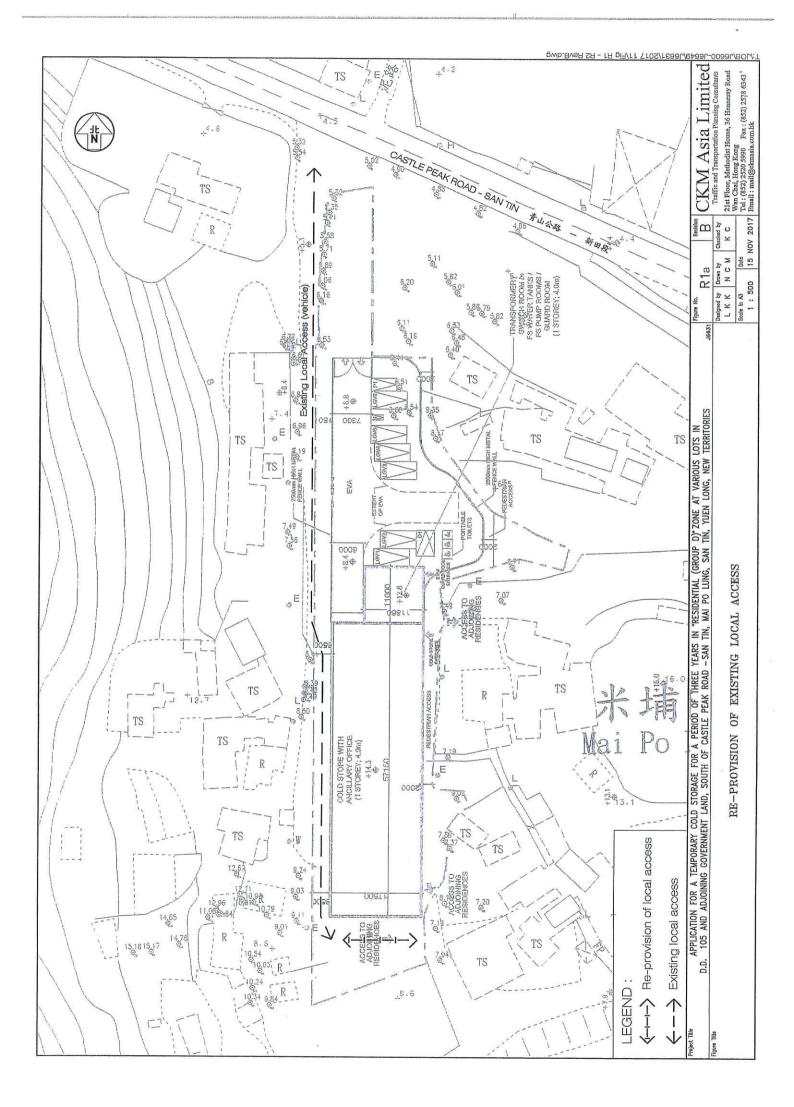

Name of Applicant 申請人姓名/名稱 1. (口Mr. 先生 / 口Mrs. 夫人 / 口Miss 小姐 / 口Ms. 女士 / Company 公司 / □ Organisation 機構 ) Land Jumbo Development Limited Name of Authorised Agent (if applicable) 獲授權代理人姓名/名稱(如適用) (□Mr. 先生 /□Mrs. 夫人 /□Miss 小姐 /□Ms. 女士 /□Company 公司 /□Organisation 機構 ) Application Site 申請地點 3. Lot Nos. 16 S.B ss2 (part), 16 S.B ss3 (part), 19RP, Full address / location 19SC, 21RP(part), 21SA(part), 23SA, 24RP(part), (a) demarcation district and lot 25SA (part), 26RP(part), 42RP(part) and 44SA(part) in number (if applicable) D.D. 105 and Adjoining Government Land, South of 詳細地址/地點/丈量約份及 Castle Peak Road - San Tin Section, Mai Po Lung, 地段號碼(如適用) San Tin, Yuen Long, New Territories Site area and/or gross floor area (b) Site area 地盤面積 3,620 sq.m 平方米留About 約 involved 涉及的地盤面積及 或總樓面面 1,208 sq.m 平方米语About 約 Gross floor area 總樓面面積 積 (c) Area of Government land included (if any) 500 sq.m 平方米 FAbout 約