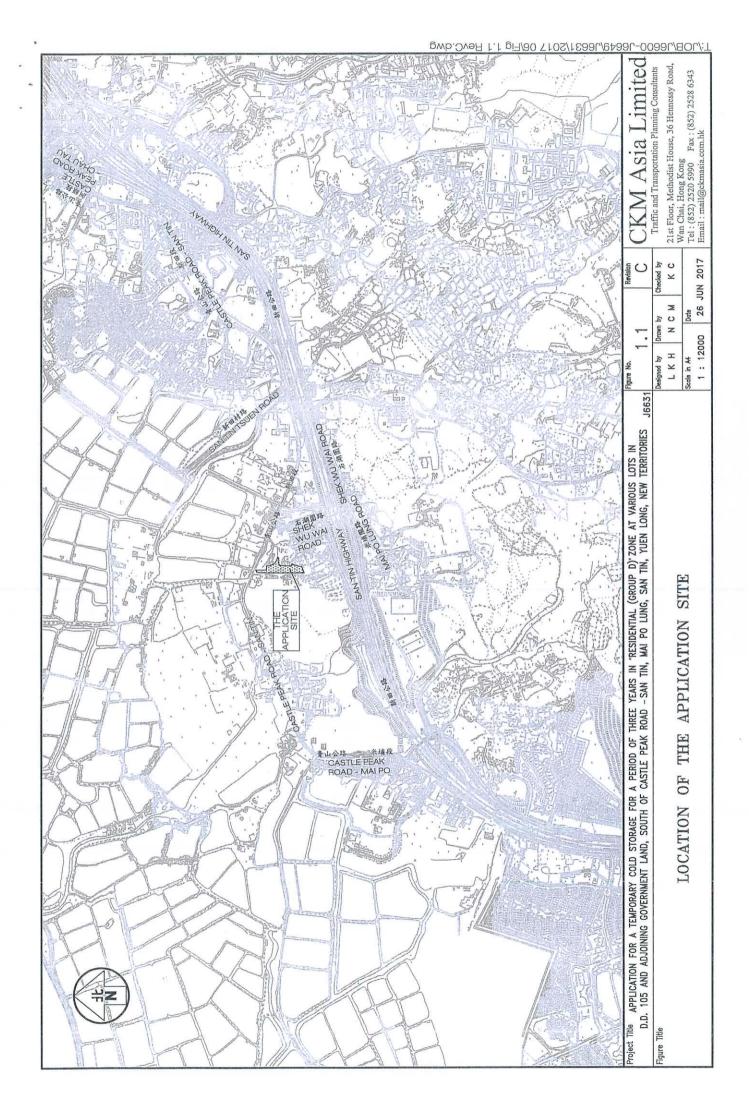

Name of Applicant 申請人姓名/名稱 1. (口Mr. 先生 / 口Mrs. 夫人 / 口Miss 小姐 / 口Ms. 女士 / Company 公司 / □ Organisation 機構 ) Land Jumbo Development Limited Name of Authorised Agent (if applicable) 獲授權代理人姓名/名稱(如適用) (□Mr. 先生 /□Mrs. 夫人 /□Miss 小姐 /□Ms. 女士 /□Company 公司 /□Organisation 機構 ) Application Site 申請地點 3. Lot Nos. 16 S.B ss2 (part), 16 S.B ss3 (part), 19RP, Full address / location 19SC, 21RP(part), 21SA(part), 23SA, 24RP(part), (a) demarcation district and lot 25SA (part), 26RP(part), 42RP(part) and 44SA(part) in number (if applicable) D.D. 105 and Adjoining Government Land, South of 詳細地址/地點/丈量約份及 Castle Peak Road - San Tin Section, Mai Po Lung, 地段號碼(如適用) San Tin, Yuen Long, New Territories Site area and/or gross floor area (b) Site area 地盤面積 3,620 sq.m 平方米留About 約 involved 涉及的地盤面積及 或總樓面面 1,208 sq.m 平方米语About 約 Gross floor area 總樓面面積 積 (c) Area of Government land included (if any) 500 sq.m 平方米 FAbout 約