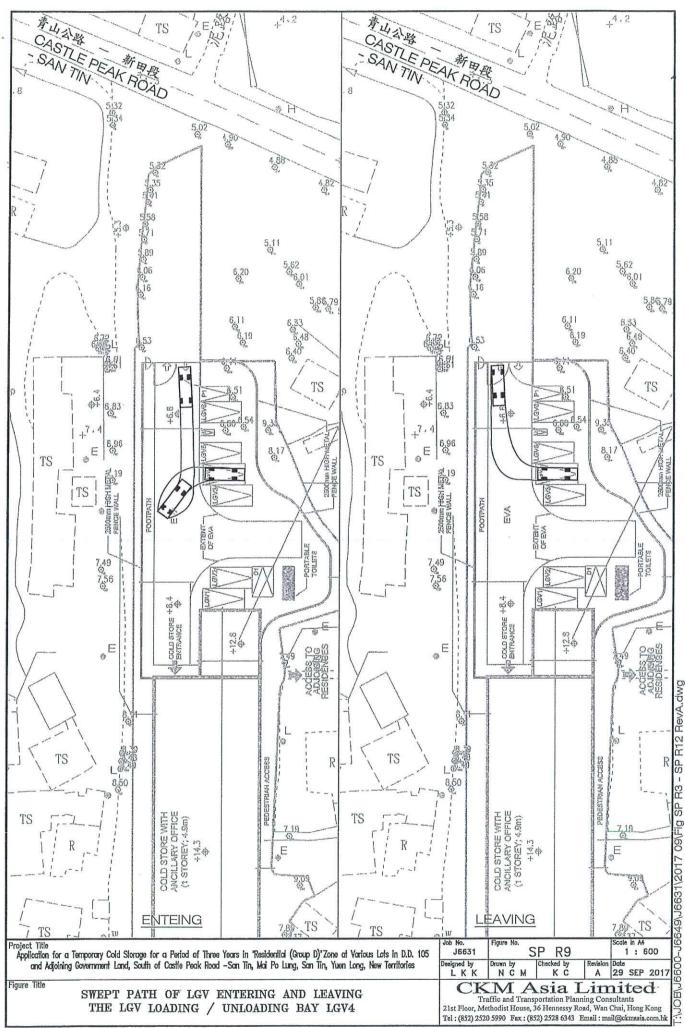

|
| Max: $2 \ge 10\% = 1$ no.                                                                                                                                        | =Maximum                                                                                                                                           |

- 3.3 In view of the followings, it is proposed to provide 3 LGV loading/unloading bays to replace the recommended 1 container vehicle loading/unloading bay:
  - (i) no operation need to use container vehicle; and
  - (ii) Considering the width and traffic condition of Castle Peak Road -San Tin abutting the Application Site, from vehicle manoeuvering point of view, the use of container truck is not appropriate.











# **Annex – Swept Path Analysis**





























# **Appendix III**

Drainage Impact Assessment Review

# **3 Drainage Analysis**

#### 3.1 Same Assessment Methodology and Assumptions

3.1.1 Same as previous DIA, the estimated runoff:

Q<sub>p</sub> = 0.278 *i* ∑C<sub>j</sub> A<sub>j</sub>

where

 $Q_p$  is peak runoff (m<sup>3</sup>/s); i is rainfall intensity (mm/hr);  $A_j$  is the j<sup>th</sup> catchment (km<sup>2</sup>);  $C_i$  is the runoff coefficient of the j<sup>th</sup> catchment (dimensionless).

- 3.1.2 The details of the Rational Method can be referred to the *Stormwater Drainage Manual* (SDM) (DSD, 2013).
- 3.1.3 Based on a 1:50 year flood protection standard in the SDM and the estimated time of concentration, the appropriate rainfall intensities (i) were calculated based on linear interpolation of the interm