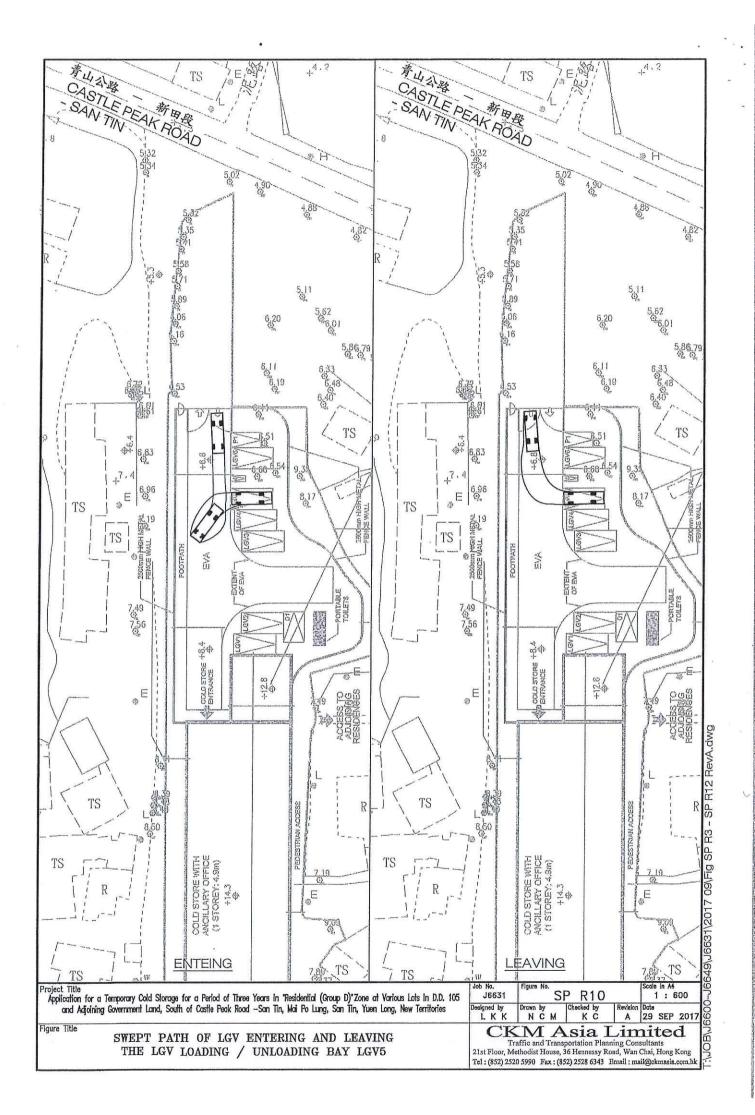

|
| Max: $2 \ge 10\% = 1$ no.                                                                                                                                        | =Maximum                                                                                                                                           |

- 3.3 In view of the followings, it is proposed to provide 3 LGV loading/unloading bays to replace the recommended 1 container vehicle loading/unloading bay:
  - (i) no operation need to use container vehicle; and
  - (ii) Considering the width and traffic condition of Castle Peak Road -San Tin abutting the Application Site, from vehicle manoeuvering point of view, the use of container truck is not appropriate.











# **Annex – Swept Path Analysis**





























# **Appendix III**

Drainage Impact Assessment Review

# **3 Drainage Analysis**

#### 3.1 Same Assessment Methodology and Assumptions

3.1.1 Same as previous DIA, the estimated runoff:

Q<sub>p</sub> = 0.278 *i* ∑C<sub>j</sub> A<sub>j</sub>

where

 $Q_p$  is peak runoff (m<sup>3</sup>/s); i is rainfall intensity (mm/hr);  $A_j$  is the j<sup>th</sup> catchment (km<sup>2</sup>);  $C_i$  is the runoff coefficient of the j<sup>th</sup> catchment (dimensionless).

- 3.1.2 The details of the Rational Method can be referred to the *Stormwater Drainage Manual* (SDM) (DSD, 2013).
- 3.1.3 Based on a 1:50 year flood protection standard in the SDM and the estimated time of concentration, the appropriate rainfall intensities (i) were calculated based on linear interpolation of the intermed