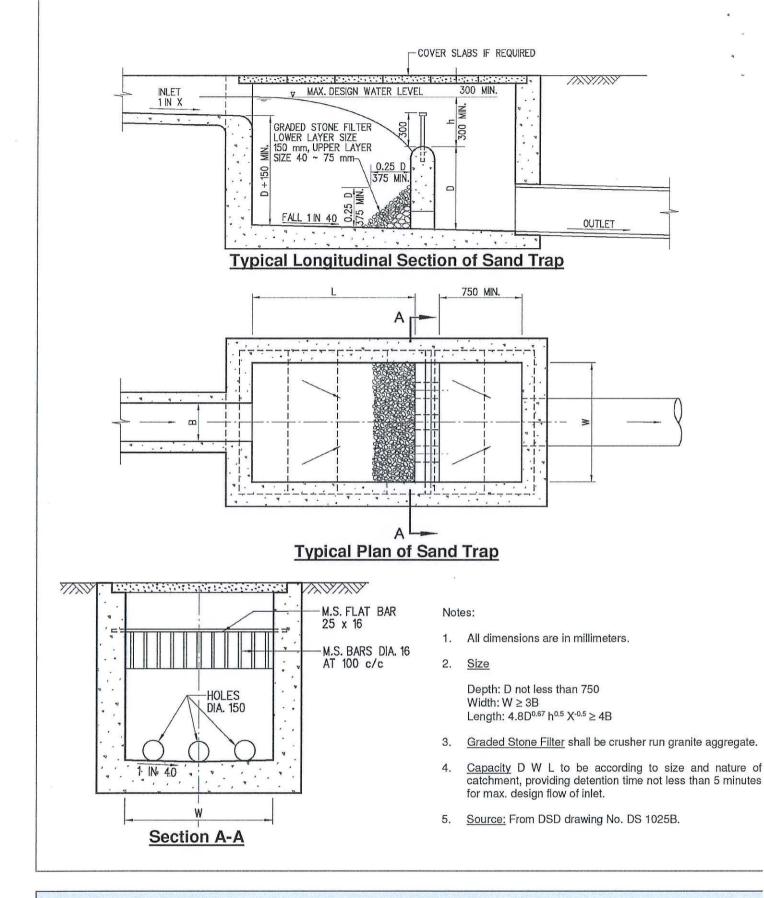

--------------|------------------|
|-------------------------------------------------------------------------------------------------------------------------------------------------------------------------------------------------------------------------------------------------------------------------------------------------------------|-----------------------------|------------|-----------------------------------------------|------------------|



Application for a Temporary Cold Storage for a Period of Three Years in "Residential (Group D)" Zone at Various Lots in D.D. 105 and Adjoining Government Land, South of Castle Peak Road - San Tin, Mai Po Lung, San Tin, Yuen Long, New Territories

Drainage Impact Assessment Report

Typical Design of Catchpit and U-Channel

Figure 3.3

Scale: NTS



Application for a Temporary Cold Storage for a Period of Three Years in "Residential (Group D)" Zone at Various Lots in D.D. 105 and Adjoining Government Land, South of Castle Peak Road - San Tin, Mai Po Lung, San Tin, Yuen Long, New Territories

Drainage Impact Assessment Report

## Typical Design of Sand Trap for the Last Manhole (U8)

Figure 3.4

Scale: NTS

# **Appendix A**

Master Layout Plan



# **Appendix B**

ų,

Detailed Drainage Analysis

Calculation of Runoff (Before Development)

Drainage Impact Assessment Detailed Drainage Analysis

| Catchment ID | Surface Type                                     | Catchment Area<br>(A), m <sup>2</sup> | Catchment Area Catchment Area Average slope Flow path lengt<br>(A), m <sup>2</sup> (A), km <sup>2</sup> (H), m/100m (L), m | Average slop