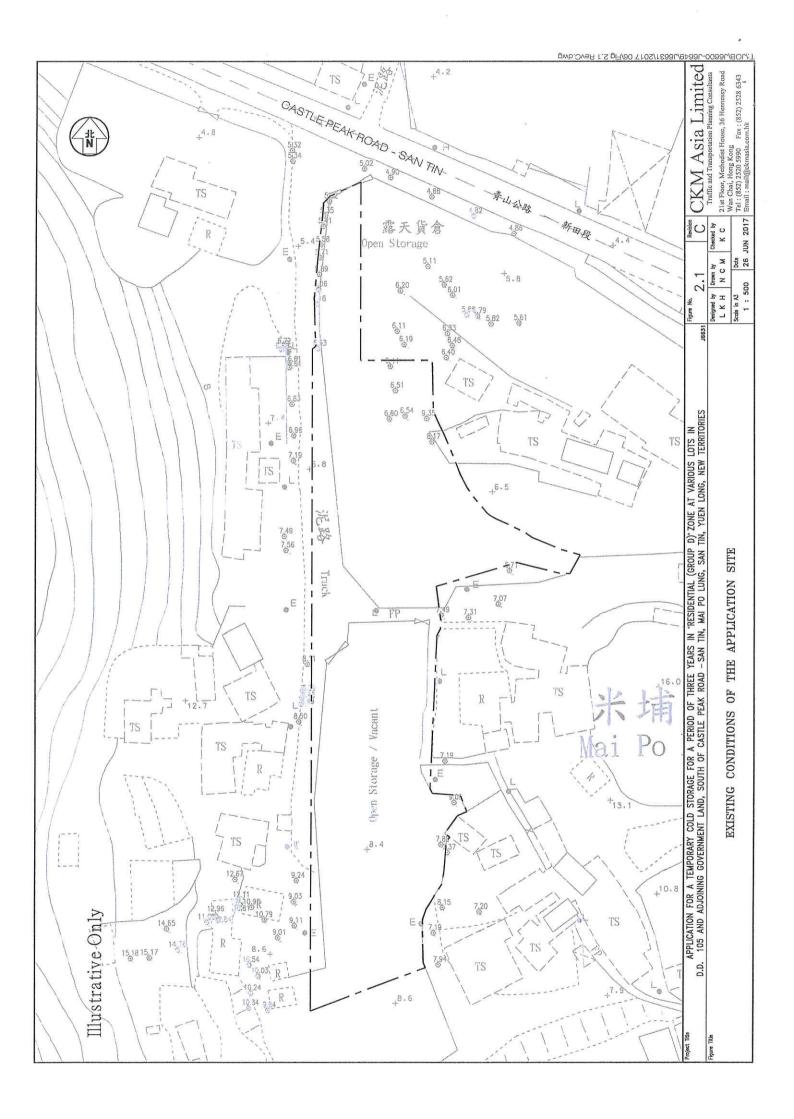

Name of Applicant 申請人姓名/名稱 1. (口Mr. 先生 / 口Mrs. 夫人 / 口Miss 小姐 / 口Ms. 女士 / Company 公司 / □ Organisation 機構 ) Land Jumbo Development Limited Name of Authorised Agent (if applicable) 獲授權代理人姓名/名稱(如適用) (□Mr. 先生 /□Mrs. 夫人 /□Miss 小姐 /□Ms. 女士 /□Company 公司 /□Organisation 機構 ) Application Site 申請地點 3. Lot Nos. 16 S.B ss2 (part), 16 S.B ss3 (part), 19RP, Full address / location 19SC, 21RP(part), 21SA(part), 23SA, 24RP(part), (a) demarcation district and lot 25SA (part), 26RP(part), 42RP(part) and 44SA(part) in number (if applicable) D.D. 105 and Adjoining Government Land, South of 詳細地址/地點/丈量約份及 Castle Peak Road - San Tin Section, Mai Po Lung, 地段號碼(如適用) San Tin, Yuen Long, New Territories Site area and/or gross floor area (b) Site area 地盤面積 3,620 sq.m 平方米留About 約 involved 涉及的地盤面積及 或總樓面面 1,208 sq.m 平方米语About 約 Gross floor area 總樓面面積 積 (c) Area of Government land included (if any) 500 sq.m 平方米 FAbout 約