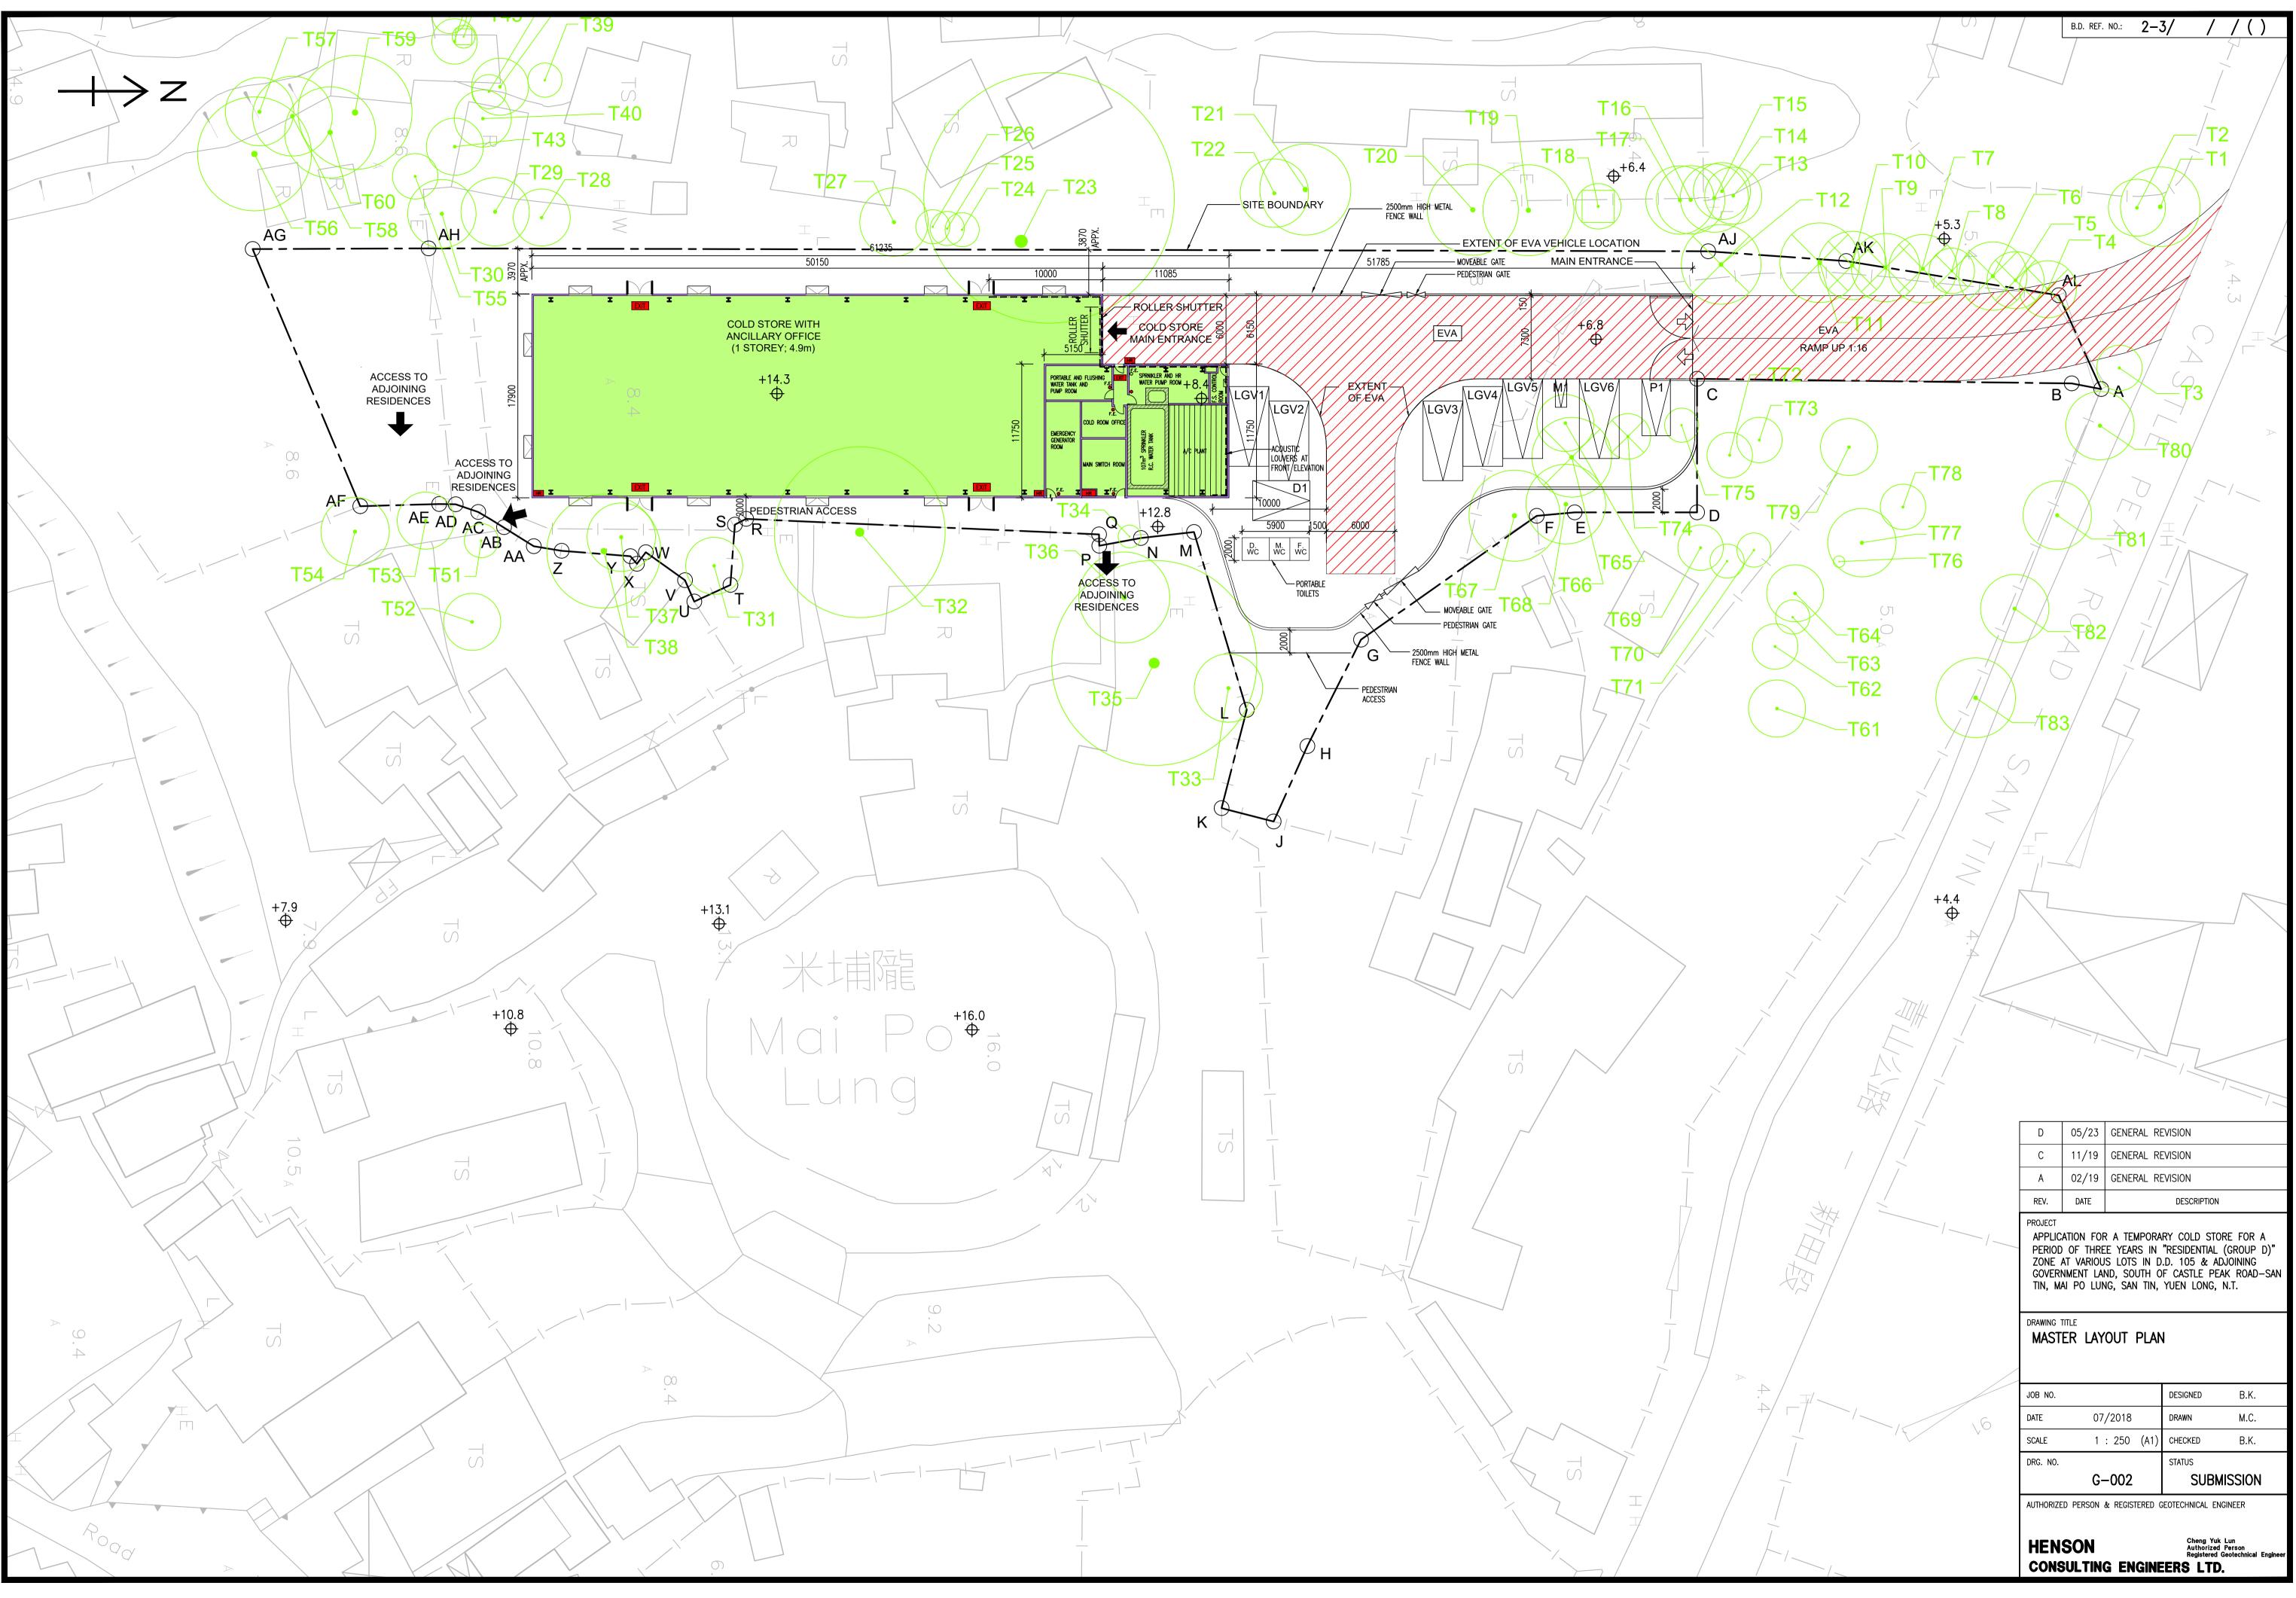

Name of Applicant 申請人姓名/名稱 1. (口Mr. 先生 / 口Mrs. 夫人 / 口Miss 小姐 / 口Ms. 女士 / Company 公司 / □ Organisation 機構 ) Land Jumbo Development Limited Name of Authorised Agent (if applicable) 獲授權代理人姓名/名稱(如適用) (□Mr. 先生 /□Mrs. 夫人 /□Miss 小姐 /□Ms. 女士 /□Company 公司 /□Organisation 機構 ) Application Site 申請地點 3. Lot Nos. 16 S.B ss2 (part), 16 S.B ss3 (part), 19RP, Full address / location 19SC, 21RP(part), 21SA(part), 23SA, 24RP(part), (a) demarcation district and lot 25SA (part), 26RP(part), 42RP(part) and 44SA(part) in number (if applicable) D.D. 105 and Adjoining Government Land, South of 詳細地址/地點/丈量約份及 Castle Peak Road - San Tin Section, Mai Po Lung, 地段號碼(如適用) San Tin, Yuen Long, New Territories Site area and/or gross floor area (b) Site area 地盤面積 3,620 sq.m 平方米留About 約 involved 涉及的地盤面積及 或總樓面面 1,208 sq.m 平方米语About 約 Gross floor area 總樓面面積 積 (c) Area of Government land included (if any) 500 sq.m 平方米 FAbout 約