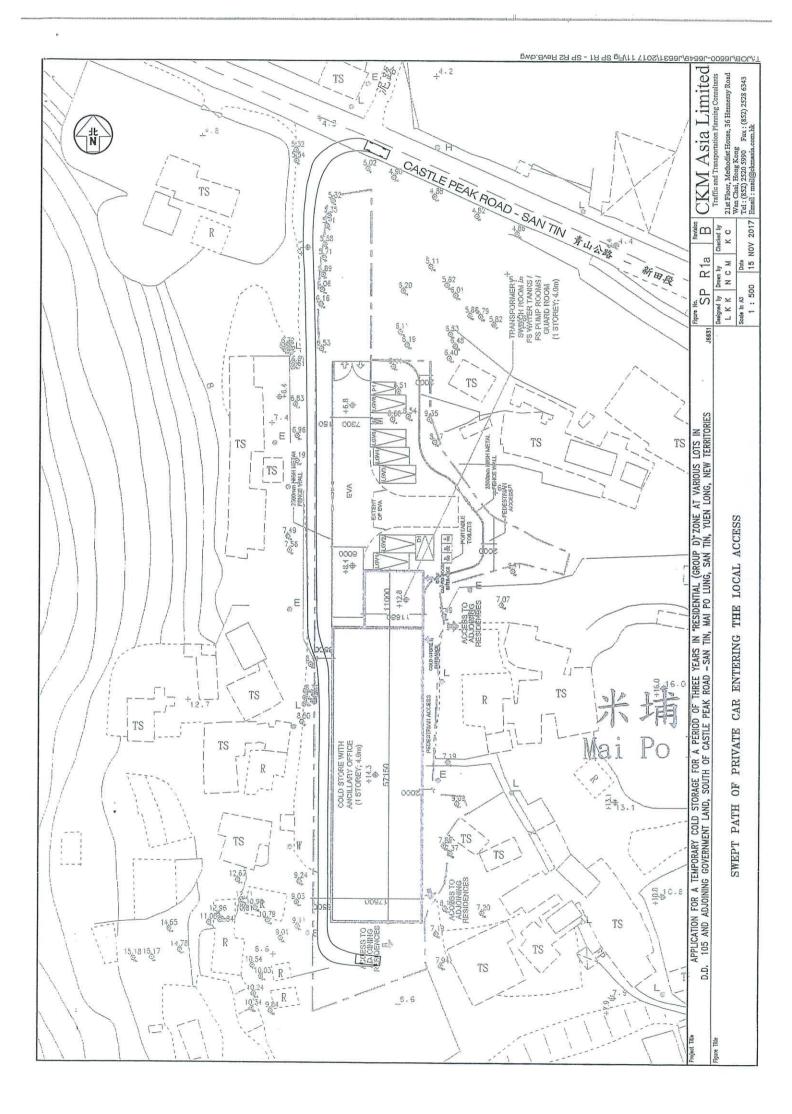

Name of Applicant 申請人姓名/名稱 1. (口Mr. 先生 / 口Mrs. 夫人 / 口Miss 小姐 / 口Ms. 女士 / Company 公司 / □ Organisation 機構 ) Land Jumbo Development Limited Name of Authorised Agent (if applicable) 獲授權代理人姓名/名稱(如適用) (□Mr. 先生 /□Mrs. 夫人 /□Miss 小姐 /□Ms. 女士 /□Company 公司 /□Organisation 機構 ) Application Site 申請地點 3. Lot Nos. 16 S.B ss2 (part), 16 S.B ss3 (part), 19RP, Full address / location 19SC, 21RP(part), 21SA(part), 23SA, 24RP(part), (a) demarcation district and lot 25SA (part), 26RP(part), 42RP(part) and 44SA(part) in number (if applicable) D.D. 105 and Adjoining Government Land, South of 詳細地址/地點/丈量約份及 Castle Peak Road - San Tin Section, Mai Po Lung, 地段號碼(如適用) San Tin, Yuen Long, New Territories Site area and/or gross floor area (b) Site area 地盤面積 3,620 sq.m 平方米留About 約 involved 涉及的地盤面積及 或總樓面面 1,208 sq.m 平方米语About 約 Gross floor area 總樓面面積 積 (c) Area of Government land included (if any) 500 sq.m 平方米 FAbout 約