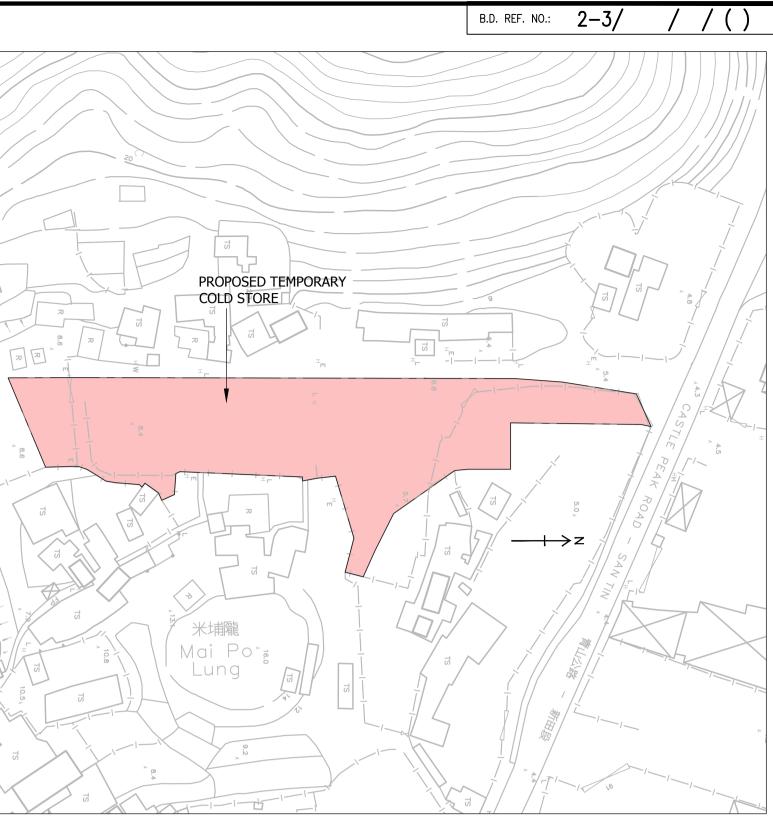

|                  |                         |
|                           | KAL-             |                         |
|                           | NX               | 5                       |
| TS )                      | X V              | $\swarrow$              |
| $\bigvee$                 |                  |                         |
| /~-                       |                  | 17                      |
|                           | <sup>A</sup> 9.4 | 18                      |
|                           | *                | <                       |
|                           | $\neg$           | <b>y</b> <sub>m</sub> ∕ |
|                           | $\leq \Lambda$   |                         |
|                           | V 11             |                         |



BLOCK PLAN SCALE 1:1000

| E                                                                                                                                                                                                                                                                                                            | 06/19 | GENERAL REVISION      |  |  |  |  |
|--------------------------------------------------------------------------------------------------------------------------------------------------------------------------------------------------------------------------------------------------------------------------------------------------------------|-------|-----------------------|--|--|--|--|
| D