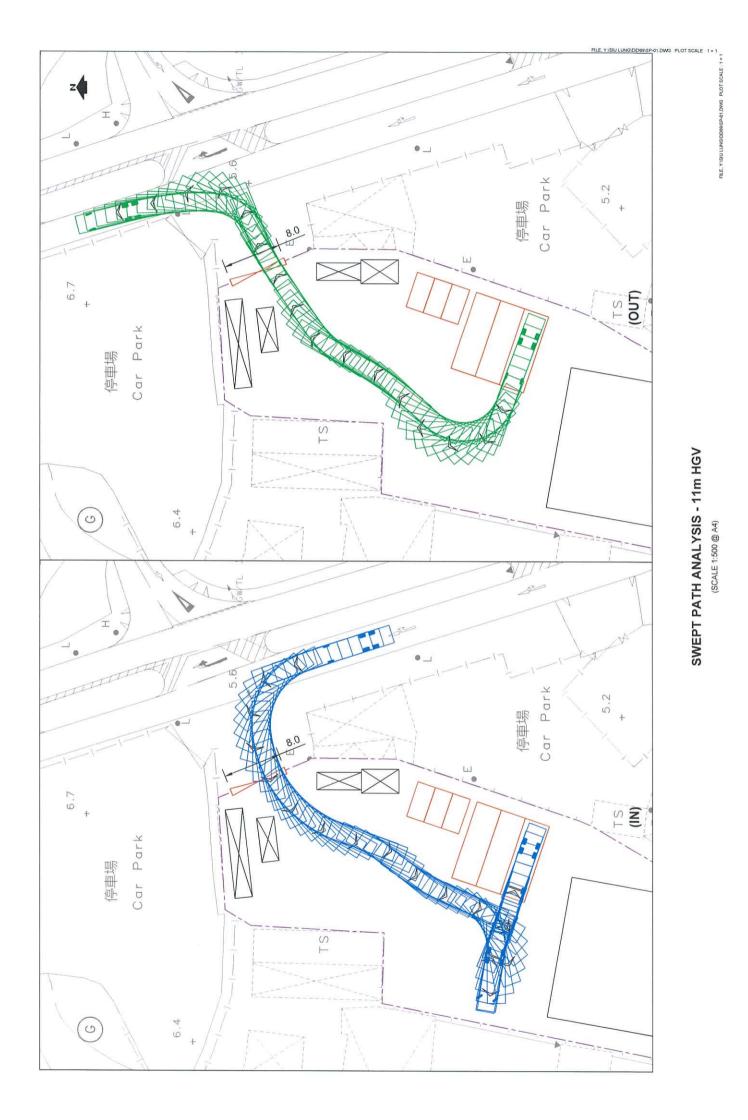

|
|     | <u>Urban Design and Landscape Unit, Planning</u><br><u>Department (PlanD)</u><br>(Contact: Mr. NG Tat Yuen, Henry at 3565-3950)                                                                                                                                         |                                                                                           |
| (a) | The applicant should indicate the existing trees within<br>the site on the proposed layout plan under this<br>application. All the proposed location of containers,<br>car parking spaces and open storage area should be<br>adjusted to avoid the impact to the trees. | approved Landscape and Tree Preservation<br>Proposal of previous Planning Application No. |





# Appendix Id of RNTPC Paper No. A/YL-ST/660A

| 宏 | 基              | 測 | 量 | 師   | 行   |
|---|----------------|---|---|-----|-----|
|   | and the second |   |   | 1.1 | 1.0 |

9/F, Hecny Tower, 9 Chatham Road South, Tsim Sha Tsui, Kowloon, Hong Kong Tel: (852) 2301 1869 Fax: (852) 2739 1913 E-mail: info@lanbase.com.hk 香港九龍尖沙咀漆咸道南 9 號均輝大廈 9 樓

Estate Agent Licence (Company) No. C-006243 地產代理 (公司) 牌照號碼: C-006243

Our Ref.: YL/TPN/2530A/L07

14 November 2023

Secretary Town Planning Board 15/F, North Point Government Offices 333 Java Road, North Point Hong Kong

By Post and Fax (2877-0245)

Dear Sir/Madam,

# Planning Application for A Temporary Open Storage of Construction Materials for a Period of Three Years At Lots 244sBRP(Part), 252RP(Part), 253(Part), 254(Part), 258(Part), 266(Part