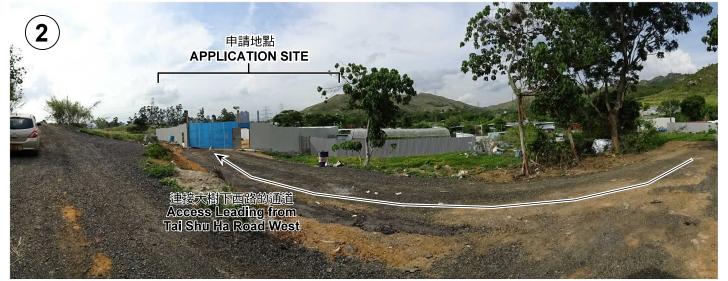

DEPARTMENT

| 本圖於2021年6月9日擬備,所根據的<br>資料為攝於2021年6月8日的實地照片<br>PLAN PREPARED ON 9.6.2021<br>BASED ON SITE PHOTOS<br>TAKEN ON 8.6.2021 | <u> 實地照片 SITE PHOTOS</u><br>擬議臨時動物寄養所(犬舍)(為期3年)<br>元朗大樹下西路丈量約份第118約地段第1284號<br>PROPOSED TEMPORARY ANIMAL BOARDING ESTABLISHMENT<br>(DOG KENNEL) FOR A PERIOD OF 3 YEARS<br>LOT 1284 IN D.D.118, TAI SHU HA ROAD WEST, YUEN LONG | 規 劃 署<br>PLANNING<br>DEPARTMENT     | 2             |
|----------------------------------------------------------------------------------------------------------------------|---------------------------------------------------------------------------------------------------------------------------------------------------------------------------------------------------------------------------------|-------------------------------------|---------------|
|                                                                                                                      |                                                                                                                                                                                                                                 | 參考編號<br>REFERENCE №.<br>A/YL-TT/512 | 圖 PLAN<br>A-4 |