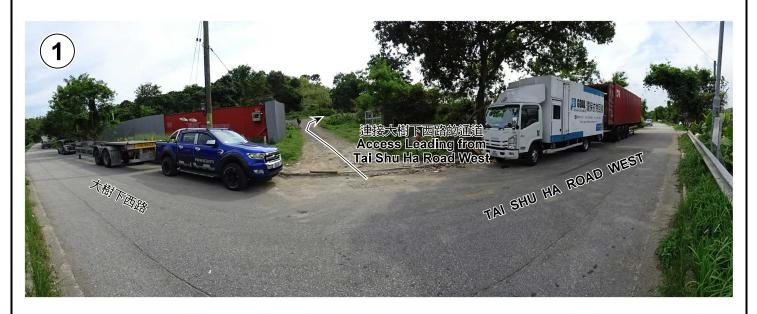

DEPARTMENT

| 本圖於2021年6月9日擬備,所根據的<br>資料為攝於2021年6月8日的實地照片<br>PLAN PREPARED ON 9.6.2021<br>BASED ON SITE PHOTOS<br>TAKEN ON 8.6.2021 | <u> 實地照片 SITE PHOTOS</u><br>擬議臨時動物寄養所(犬舍)(為期3年)<br>元朗大樹下西路丈量約份第118約地段第1284號<br>PROPOSED TEMPORARY ANIMAL BOARDING ESTABLISHMENT<br>(DOG KENNEL) FOR A PERIOD OF 3 YEARS<br>LOT 1284 IN D.D.118, TAI SHU HA ROAD WEST, YUEN LONG | 規 劃 署<br>PLANNING<br>DEPARTMENT     | 2             |
|----------------------------------------------------------------------------------------------------------------------|---------------------------------------------------------------------------------------------------------------------------------------------------------------------------------------------------------------------------------|-------------------------------------|---------------|
|                                                                                                                      |                                                                                                                                                                                                                                 | 參考編號<br>REFERENCE №.<br>A/YL-TT/512 | 圖 PLAN<br>A-4 |