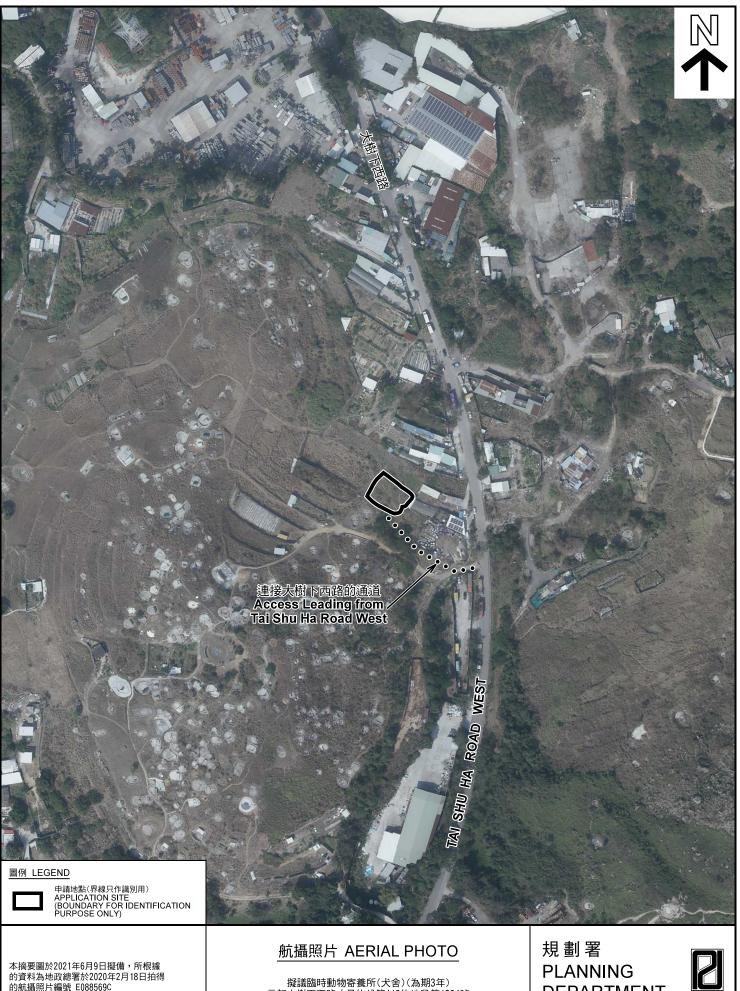

| 參考編號<br>REFERENCE No. | 繪圖 DRAWING |
|-----------------------|------------|
| A/YL-TT/512           | A-3        |

| 本摘要圖於2021年6月9日擬備,所根據              |
|-----------------------------------|
| 的資料為地政總署於2020年2月18日拍得             |
| 的航攝照片編號 E088569C                  |
| EXTRACT PLAN PREPARED ON 9.6.2021 |
| BASED ON AERIAL PHOTO No.         |
| E088569C TAKEN ON 18.2.2020       |
| BY LANDS DEPARTMENT               |

擬議臨時動物寄養所(犬舍)(為期3年) 元朗大樹下西路丈量約份第118約地段第1284號 PROPOSED TEMPORARY ANIMAL BOARDING ESTABLISHMENT (DOG KENNEL) FOR A PERIOD OF 3 YEARS LOT 1284 IN D.D.118, TAI SHU HA ROAD WEST, YUEN LONG

| 參考編號<br>REFERENCE No | 圖 PLA |
|----------------------|-------|
| A/YL-TT/512          |       |