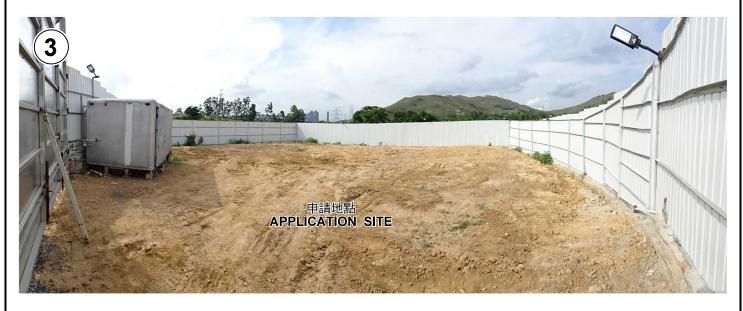

DEPARTMENT

| 本圖於2021年6月9日擬備,所根據的<br>資料為攝於2021年6月8日的實地照片<br>PLAN PREPARED ON 9.6.2021<br>BASED ON SITE PHOTOS<br>TAKEN ON 8.6.2021 | <u> 實地照片 SITE PHOTOS</u><br>擬議臨時動物寄養所(犬舍)(為期3年)<br>元朗大樹下西路丈量約份第118約地段第1284號<br>PROPOSED TEMPORARY ANIMAL BOARDING ESTABLISHMENT<br>(DOG KENNEL) FOR A PERIOD OF 3 YEARS<br>LOT 1284 IN D.D.118, TAI SHU HA ROAD WEST, YUEN LONG | 規 劃 署<br>PLANNING<br>DEPARTMENT     | 2             |
|----------------------------------------------------------------------------------------------------------------------|---------------------------------------------------------------------------------------------------------------------------------------------------------------------------------------------------------------------------------|-------------------------------------|---------------|
|                                                                                                                      |                                                                                                                                                                                                                                 | 參考編號<br>REFERENCE №.<br>A/YL-TT/512 | 圖 PLAN<br>A-4 |