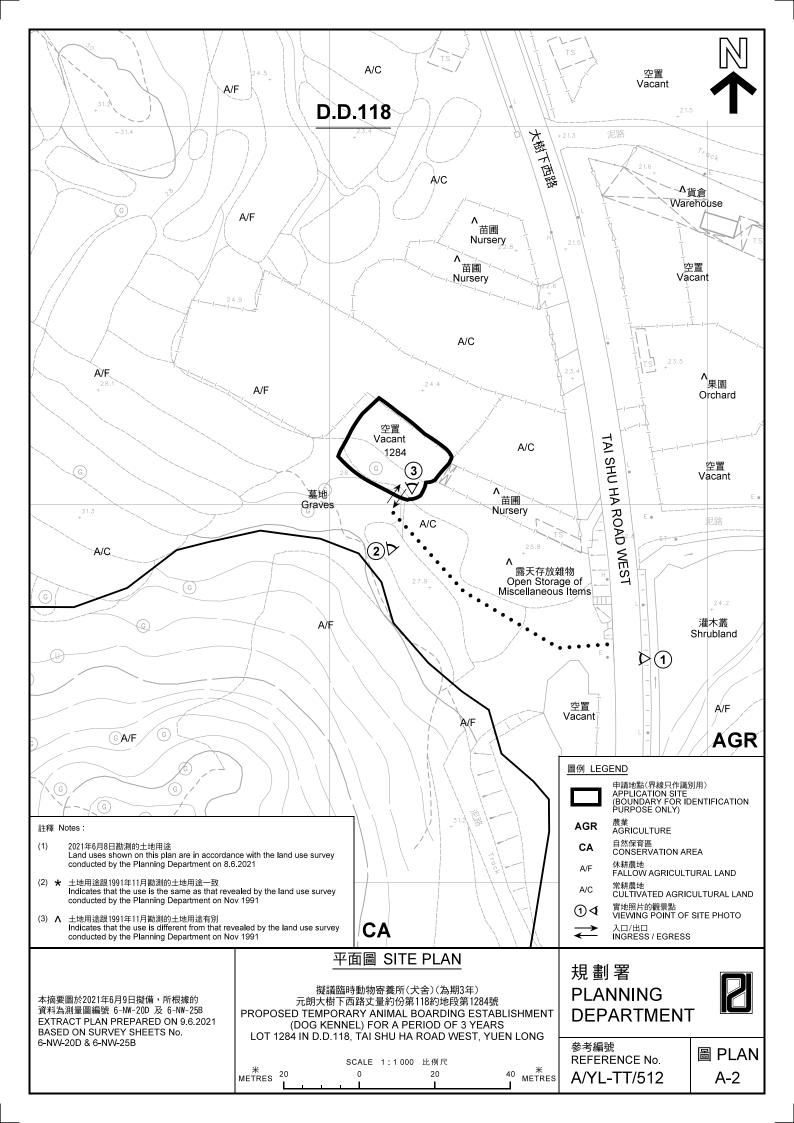

| 參考編號<br>REFERENCE No. | 繪圖 DRAWING |
|-----------------------|------------|
| A/YL-TT/512           | A-3        |

| 本摘要圖於2021年6月9日擬備,所根據              |
|-----------------------------------|
| 的資料為地政總署於2020年2月18日拍得             |
| 的航攝照片編號 E088569C                  |
| EXTRACT PLAN PREPARED ON 9.6.2021 |
| BASED ON AERIAL PHOTO No.         |
| E088569C TAKEN ON 18.2.2020       |
| BY LANDS DEPARTMENT               |