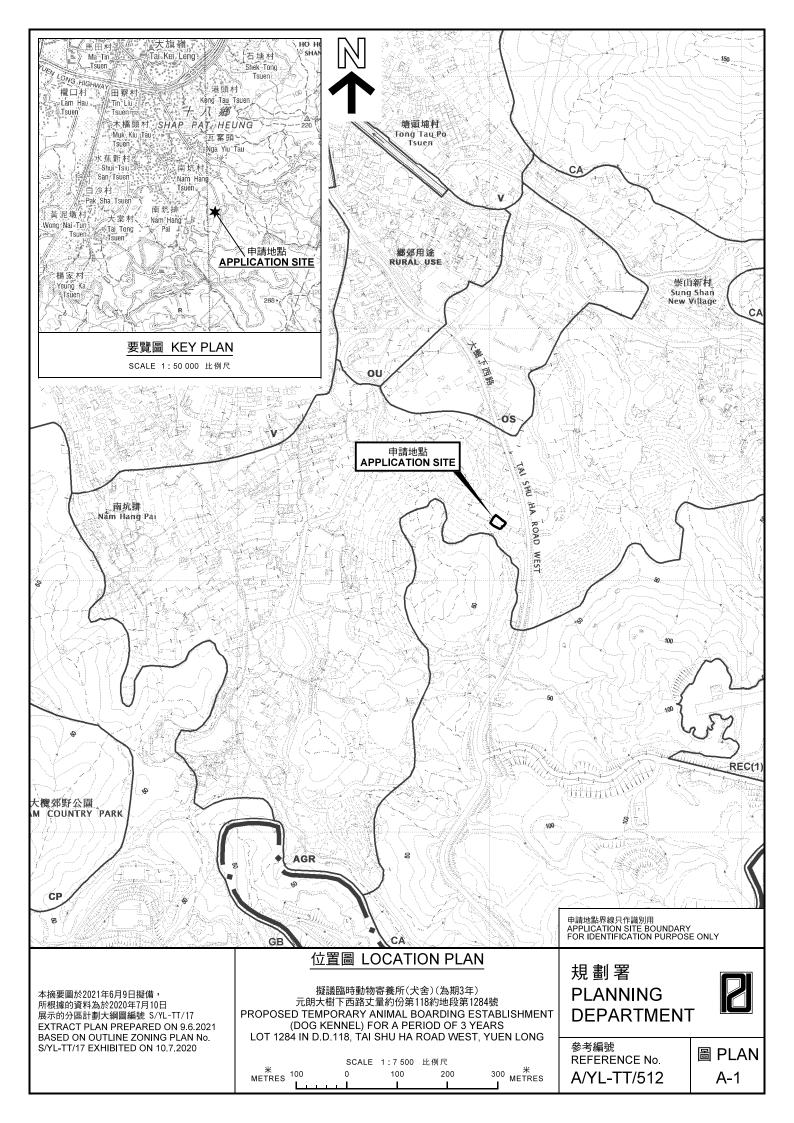

擬議臨時動物寄養所(犬舍)(為期3年) 元朗大樹下西路丈量約份第118約地段第1284號 PROPOSED TEMPORARY ANIMAL BOARDING ESTABLISHMENT (DOG KENNEL) FOR A PERIOD OF 3 YEARS LOT 1284 IN D.D.118, TAI SHU HA ROAD WEST, YUEN LONG

| 參考編號<br>REFERENCE No | 圖 PLA |
|----------------------|-------|
| A/YL-TT/512          |       |