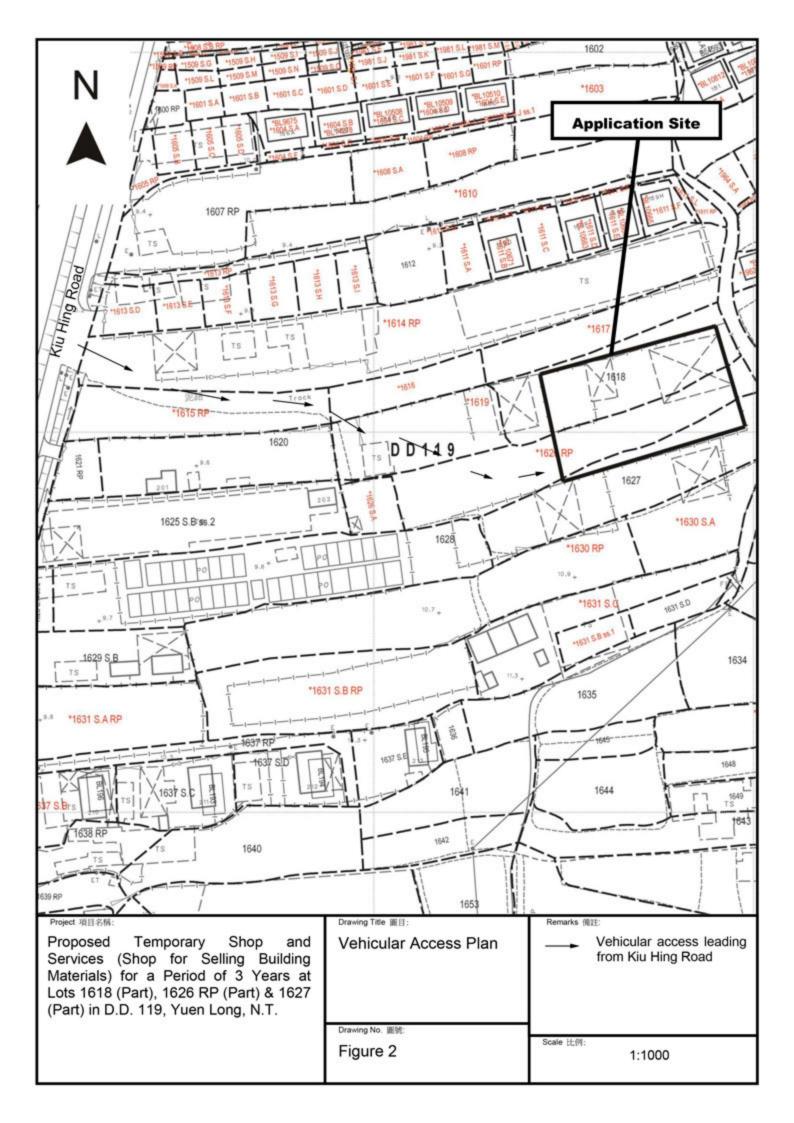

| 3.  | Application Site 申請地點                                                                                |                                                                                     |
|-----|------------------------------------------------------------------------------------------------------|-------------------------------------------------------------------------------------|
| (a) | Full address / location / demarcation district and lot number (if applicable) 詳細地址/地點/丈量約份及地段號碼(如適用) | Lots 1618 (Part), 1626 RP (Part) & 1627 (Part) in D.D. 119, Yuen Long, N.T.         |
| (b) | Site area and/or gross floor area involved<br>涉及的地盤面積及/或總樓面面<br>積                                    | ☑Site area 地盤面積 1,450 sq.m 平方米☑About 約 ☑Gross floor area 總樓面面積 550 sq.m 平方米☑About 約 |
| (c) | Area of Government land included (if any) 所包括的政府土地面積(倘有)                                             | Nilsq.m 平方米 □About 約                                                                |