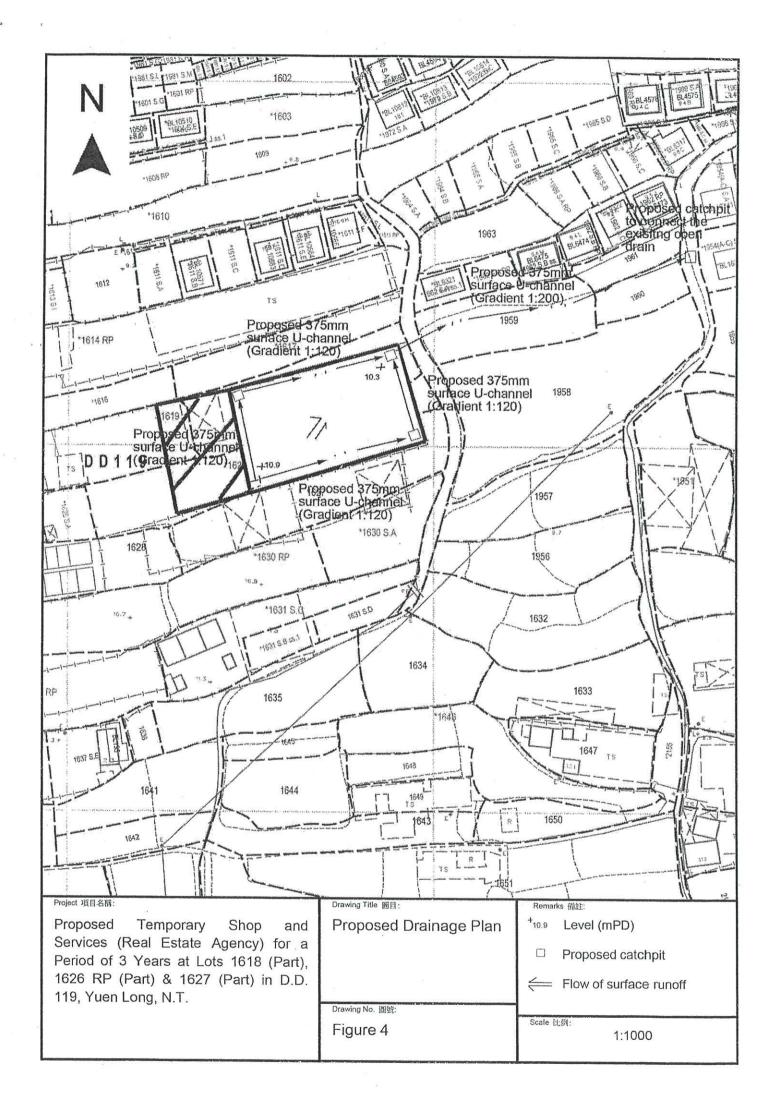

| 3.  | Application Site 申請地點                                                                                |                                                                                     |
|-----|------------------------------------------------------------------------------------------------------|-------------------------------------------------------------------------------------|
| (a) | Full address / location / demarcation district and lot number (if applicable) 詳細地址/地點/丈量約份及地段號碼(如適用) | Lots 1618 (Part), 1626 RP (Part) & 1627 (Part) in D.D. 119, Yuen Long, N.T.         |
| (b) | Site area and/or gross floor area involved<br>涉及的地盤面積及/或總樓面面<br>積                                    | ☑Site area 地盤面積 1,450 sq.m 平方米☑About 約 ☑Gross floor area 總樓面面積 550 sq.m 平方米☑About 約 |
| (c) | Area of Government land included (if any) 所包括的政府土地面積(倘有)                                             | Nilsq.m 平方米 □About 約                                                                |