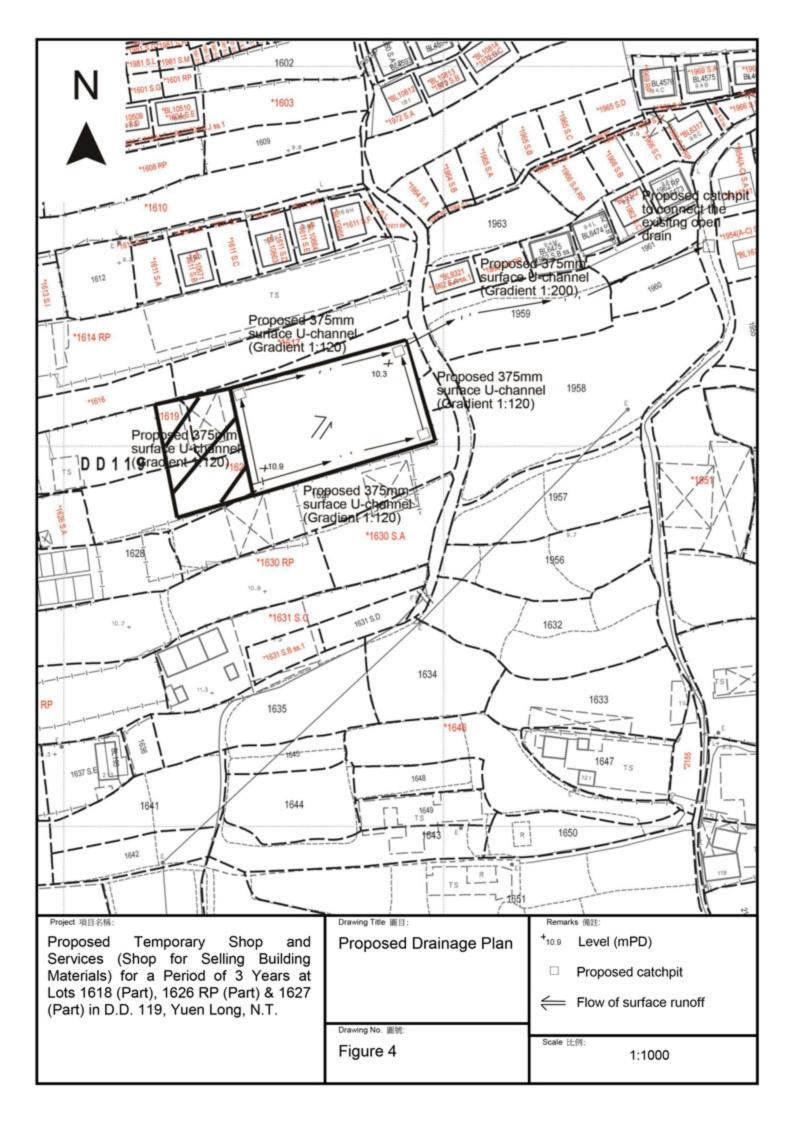

ot exceeding 20m<sup>2</sup> Height: Not exceeding 3m

No. of storey: 1

7.3m wide Ingress/Egress

2 parking spaces of 5m x 2.5m for

private car

Structure 5

Structure 4

Shop & services

No. of storey: 1

(Shop for selling building materials)

GFA: Not exceeding 220m<sup>2</sup> Height: Not exceeding 4.5m

Shop & services (Shop for selling building materials) GFA: Not exceeding 220m<sup>2</sup>

Height: Not exceeding 4.5m

No. of storey: 1

1 loading/unloading bay of 7m x 3.5m for light goods vehicle

Project 項目名稱:

Proposed Temporary Shop Services (Shop for Selling Building Materials) for a Period of 3 Years at Lots 1618 (Part), 1626 RP (Part) & 1627 (Part) in D.D. 119, Yuen Long, N.T.

Drawing Title 圖目:

Proposed Layout Plan

Remarks 備註:

Drawing No. 圖號:

Figure 3

Scale 比例:

1:1000



Total: 4 pages

Date: 20 October 2021

TPB Ref.: A/YL-TT/528

By Email

Town Planning Board 15/F, North Point Government Offices 333, Java Road North Point Hong Kong (Attn: The Secretary)

Dear Sir,

Proposed Temporary Shop and Services (Shop for Selling Building Materials) for a Period of 3 Years at Lots 1618 (Part), 1626 RP (Part) & 1627 (Part) in D.D. 119, Yuen Long, N.T.

Figure 2 shows the connection between the proposed development and Kiu Hing Road. A recent photo showing the existing run-in/out is shown in the attachment.

The hourly trip generation and trip attraction rate is shown in the attachment.

Should you have any enquiries, please feel free to contact our Mr. Patrick Tsui at at your convenience.

Yours faithfully,

Patrick Tsui

c.c. Tuen Mun and Yuen Long West District