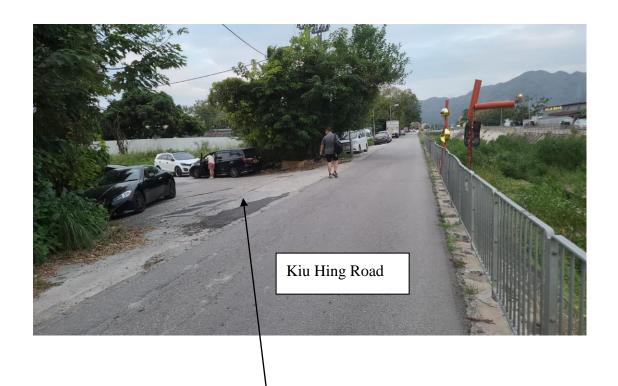

a.m to 10:00a.m.   | 0               | 1               | 1     |
| 10:00a.m. to 11:00a.m. | 0               | 1.5             | 1.5   |
| 11:00a.m. to 12:00p.m. | 0               | 0               | 0     |
| 12:00p.m. to 1:00p.m.  | 1               | 0               | 1     |
| 1:00p.m. to 2:00p.m.   | 0               | 1               | 1     |
| 2:00p.m. to 3:00p.m.   | 0               | 0               | 0     |
| 3:00p.m. to 4:00p.m.   | 1.5             | 0               | 1.5   |
| 4:00p.m. to 5:00p.m.   | 1               | 0               | 1     |

Note 1: The opening hour of the proposed development is restricted to 9:00 a.m. to 5:00 p.m. from Mondays to Sundays including public holidays.

Note 2: The pcu of private car and light goods vehicle is taken as 1 and 1.5 respectively.



Existing vehicular access leading to the application site



#### Similar Application within the Subject "G/IC(1)" Zone on the OZP

#### **Approved Application**

|   | Application No. | Proposed Use/Development                                        | Date of Consideration (RNTPC) | Approval<br>Condition(s)                  |
|---|-----------------|-----------------------------------------------------------------|-------------------------------|-------------------------------------------|
| 1 | A/YL-TT/518     | Proposed Temporary Shop and<br>Services for a Period of 3 Years | 26.3.2021                     | (1), (2), (3), (4),<br>(5), (6), (7), (8) |

#### Approval Condition(s):

- (1) Restrictions on operation during specific time limits and dates.
- (2) Implementation/maintenance of