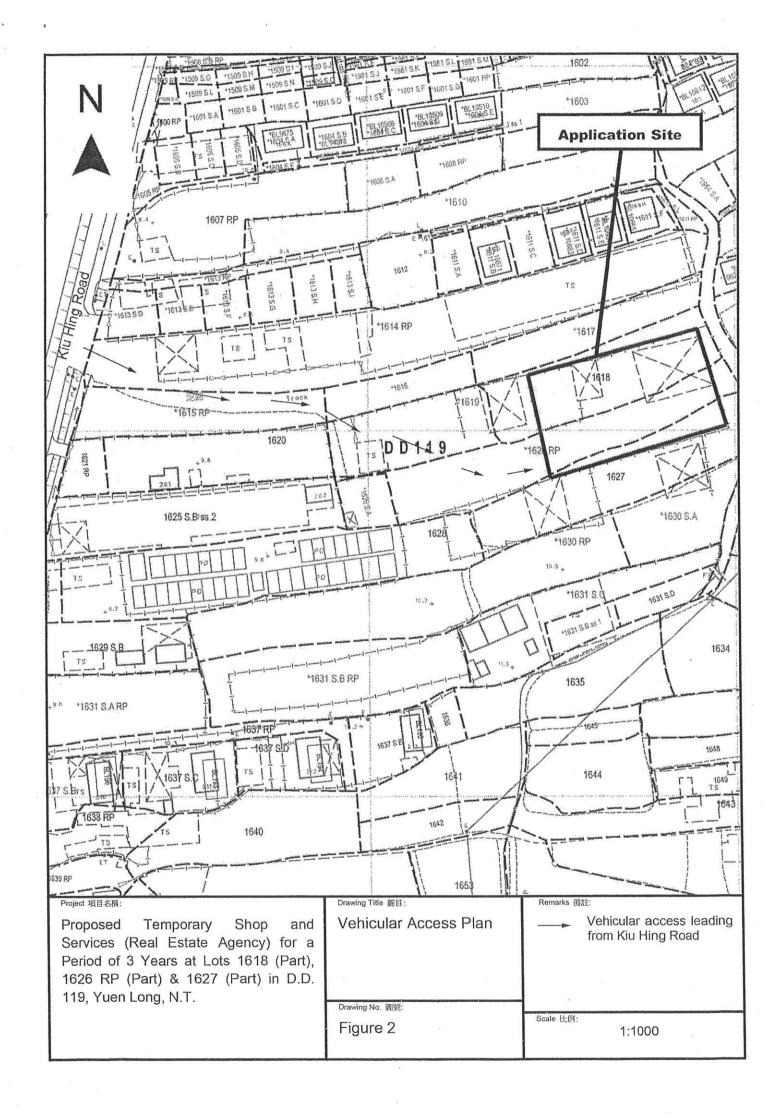

| 3.  | Application Site 申請地點                                                                                |                                                                                     |
|-----|------------------------------------------------------------------------------------------------------|-------------------------------------------------------------------------------------|
| (a) | Full address / location / demarcation district and lot number (if applicable) 詳細地址/地點/丈量約份及地段號碼(如適用) | Lots 1618 (Part), 1626 RP (Part) & 1627 (Part) in D.D. 119, Yuen Long, N.T.         |
| (b) | Site area and/or gross floor area involved<br>涉及的地盤面積及/或總樓面面<br>積                                    | ☑Site area 地盤面積 1,450 sq.m 平方米☑About 約 ☑Gross floor area 總樓面面積 550 sq.m 平方米☑About 約 |
| (c) | Area of Government land included (if any) 所包括的政府土地面積(倘有)                                             | Nilsq.m 平方米 □About 約                                                                |