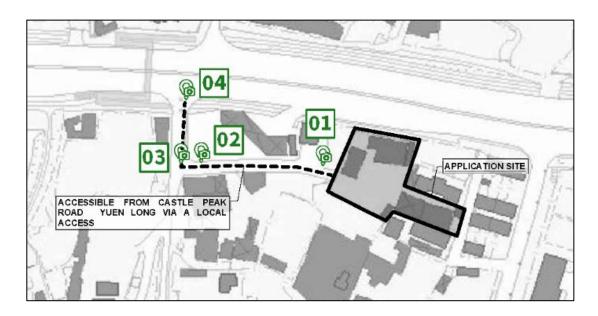

The Site is accessible from Castle Peak Road - Yuen Long via a local access (Plan P01). 11 private car parking space and one loading/unloading (L/UL) space for light goods vehicle are provided at the Site. Sufficient space is provided for vehicle to smoothly manoeuvre to/from and within the Site to ensure no queuing, turning back outside the Site during the planning approval period. As traffic trips generated and attracted by the proposed development is minimal, adverse traffic impact to the surrounding road network should not be anticipated (Appendix I).

(i) The Site is accessible from Castle Peak Road – Yuen Long via a local access. A total of 12 spaces are provided at the Site, details are as follows:

| Type of Space                         | No. of Space |
|---------------------------------------|--------------|
| Private Car Parking Space for Visitor | 4            |
| Private Car Parking Space for Staff   | 7            |
| L/UL Space for Light Goods Vehicle    | 1            |