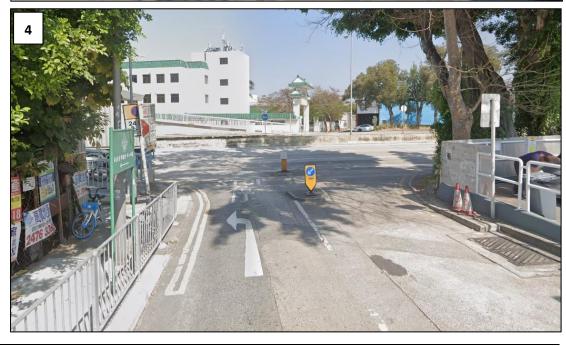

The Site is accessible from Castle Peak Road - Yuen Long via a local access (Plan P01). 11 private car parking space and one loading/unloading (L/UL) space for light goods vehicle are provided at the Site. Sufficient space is provided for vehicle to smoothly manoeuvre to/from and within the Site to ensure no queuing, turning back outside the Site during the planning approval period. As traffic trips generated and attracted by the proposed development is minimal, adverse traffic impact to the surrounding road network should not be anticipated (Appendix I).

(i) The Site is accessible from Castle Peak Road – Yuen Long via a local access. A total of 12 spaces are provided at the Site, details are as follows:

| Type of Space                         | No. of Space |
|---------------------------------------|--------------|
| Private Car Parking Space for Visitor | 4            |
| Private Car Parking Space for Staff   | 7            |
| L/UL Space for Light Goods Vehicle    | 1            |