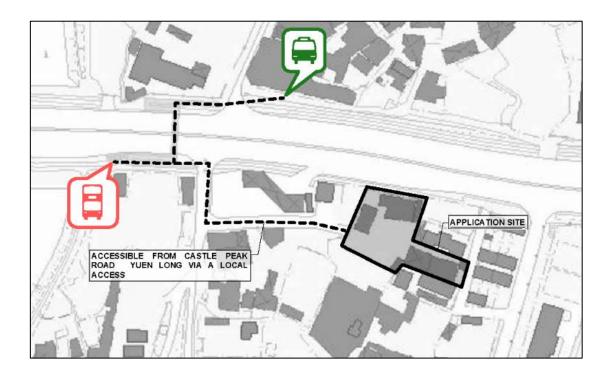

The Site is accessible from Castle Peak Road - Yuen Long via a local access (Plan P01). 11 private car parking space and one loading/unloading (L/UL) space for light goods vehicle are provided at the Site. Sufficient space is provided for vehicle to smoothly manoeuvre to/from and within the Site to ensure no queuing, turning back outside the Site during the planning approval period. As traffic trips generated and attracted by the proposed development is minimal, adverse traffic impact to the surrounding road network should not be anticipated (Appendix I).

(i) The Site is accessible from Castle Peak Road – Yuen Long via a local access. A total of 12 spaces are provided at the Site, details are as follows:

| Type of Space                         | No. of Space |
|---------------------------------------|--------------|
| Private Car Parking Space for Visitor | 4            |
| Private Car Parking Space for Staff   | 7            |
| L/UL Space for Light Goods Vehicle    | 1            |