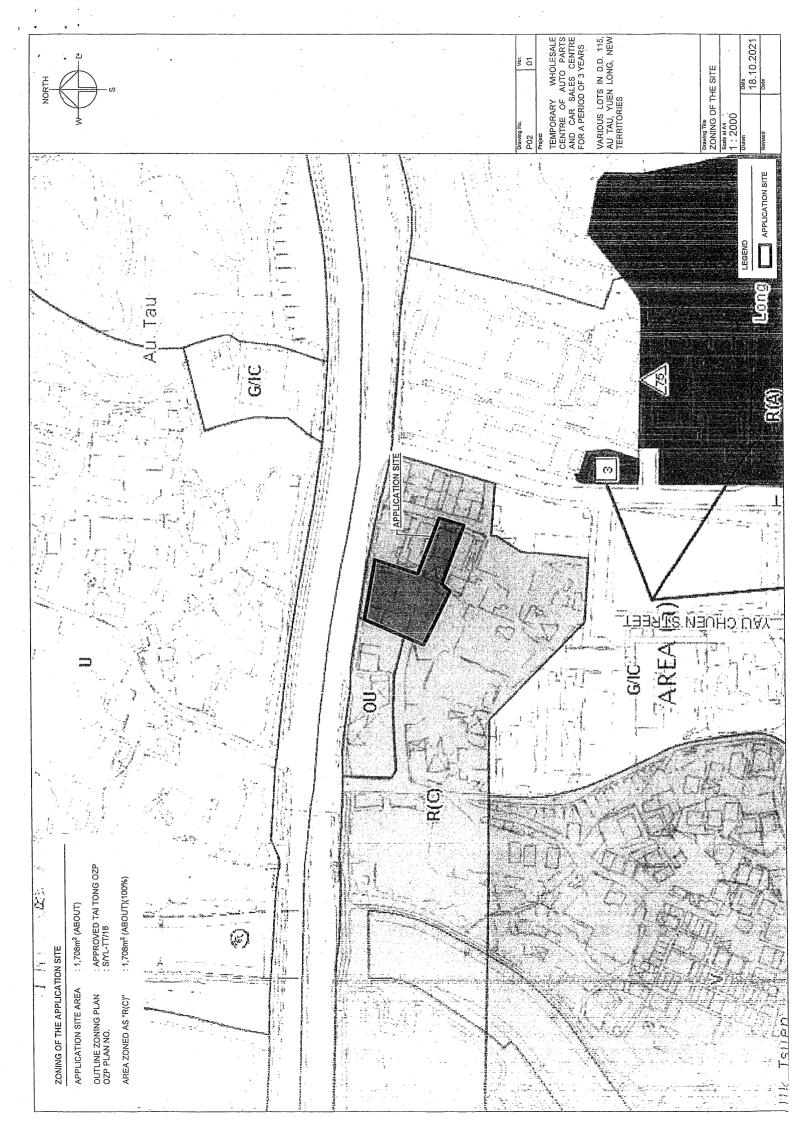

| 3.  | Application Site 申請地點                                                                                |                                                                                                                  |
|-----|------------------------------------------------------------------------------------------------------|------------------------------------------------------------------------------------------------------------------|
| (a) | Full address / location / demarcation district and lot number (if applicable) 詳細地址/地點/丈量約份及地段號碼(如適用) | Lots 1012 S.A RP, 1037(A) & (B), 1038, 1039, 1040, 1041 and 1042 in D.D. 115, Au Tau, Yuen Long, New Territories |
| (b) | Site area and/or gross floor area involved 涉及的地盤面積及/或總樓面面積                                           | ☑Site area 地盤面積 1,708 sq.m 平方米☑About 約 ☑Gross floor area 總樓面面積 889 sq.m 平方米☑About 約                              |
| (c) | Area of Government land included (if any)<br>所包括的政府土地面積(倘有)                                          | N/A sq.m 平方米 □About 約                                                                                            |

The Site occupied an area of 1,708 sq.m (about) of private land (Plan P03). 9 structures are proposed at the Site with total GFA of 889sq.m (about)(Plan P04). Compare with the previous application (No. A/YL-TT/454), the current application is for the same use with the same operation mode and hours, i.e. 09:00 to 18:00 daily (including public holiday). All structures approved under the previous application (No. A/YL-TT/454) will be remained for the current application. The existing drainage facilities, landscaping plantings, trees and fire service installations at the Site will be maintained at all times during the planning approval period. The estimated maximum number of visitor per day are 25 (about). The estimated number of staff working at the Site is 10.