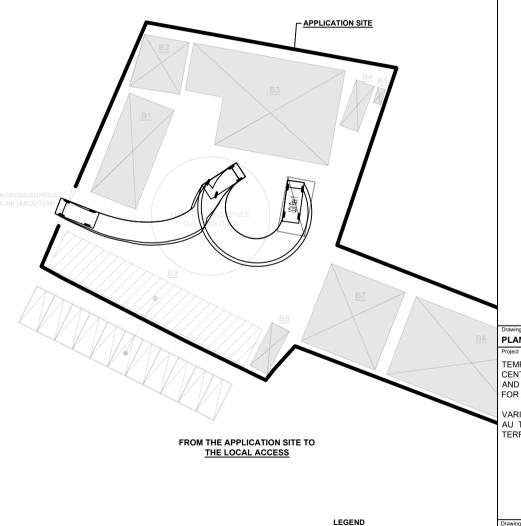

#### 7. Justifications 理由

The applicant is invited to provide justifications in support of the application. Use separate sheets if necessary. 現請申請人提供申請理由及支持其申請的資料。如有需要,請另頁說明)。

The applicant seeks to use Lots 1012 S.A RP, 1037(A) & (B), 1038, 1039, 1040, 1041 and 1042 in D.D. 115, Au Tau, Yuen Long, New Territories (the Site) for 'Temporary Wholesale Centre of Auto Parts and Car Sales Centre for a Period of 3 Years' (proposed development) (Plan P01). The applicant would like to continue to use the Site for the proposed use with the addition of two structures for vehicle showroom and canopy for covered parking spaces (Plan P04).

The Site occupied an area of 1,708 sq.m (about) of private land (Plan P03). 9 structures are proposed at the Site with total GFA of 889sq.m (about)(Plan P04). Compare with the previous application (No. A/YL-TT/454), the current application is for the same use with the same operation mode and hours, i.e. 09:00 to 18:00 daily (including public holiday). All structures approved under the previous application (No. A/YL-TT/454) will be remained for the current application. The existing drainage facilities, landscaping plantings, trees and fire service installations at the Site will be maintained at all times during the planning approval period. The estimated maximum number of visitor per day are 25 (about). The estimated number of staff working at the Site is 10.

The Site is accessible from Castle Peak Road - Yuen Long via a local access (Plan P01). 11 private car parking space and one loading/unloading (L/UL) space for light goods vehicle are provided at the Site. Sufficient space is provided for vehicle to smoothly manoeuvre to/from and within the Site to ensure no queuing, turning back outside the Site during the planning approval period. As traffic trips generated and attracted by the proposed development is minimal, adverse traffic impact to the surrounding road network should not be anticipated (Appendix I).