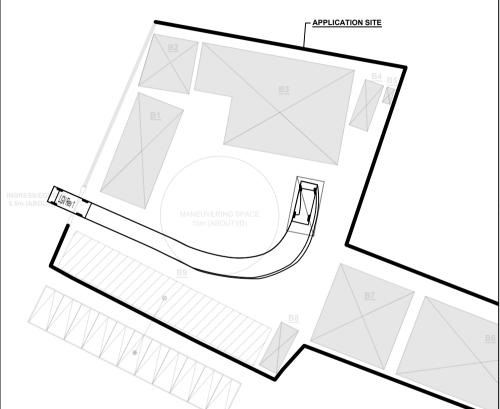

The Site is accessible from Castle Peak Road - Yuen Long via a local access (Plan P01). 11 private car parking space and one loading/unloading (L/UL) space for light goods vehicle are provided at the Site. Sufficient space is provided for vehicle to smoothly manoeuvre to/from and within the Site to ensure no queuing, turning back outside the Site during the planning approval period. As traffic trips generated and attracted by the proposed development is minimal, adverse traffic impact to the surrounding road network should not be anticipated (Appendix I).

(i) The Site is accessible from Castle Peak Road – Yuen Long via a local access. A total of 12 spaces are provided at the Site, details are as follows:

| Type of Space                         | No. of Space |
|---------------------------------------|--------------|
| Private Car Parking Space for Visitor | 4            |
| Private Car Parking Space for Staff   | 7            |
| L/UL Space for Light Goods Vehicle    | 1            |

- (iv) No medium and heavy goods vehicles exceeding 5.5 tonnes including container tractors/trailers are allowed to be parked/stored on or enter/exit the Site at any time during the planning approval period.
- (v) In view of the above, the parking and loading/unloading provisions are <u>adequate</u> for the site operation and adverse traffic impact to the surrounding road network should not be anticipated.