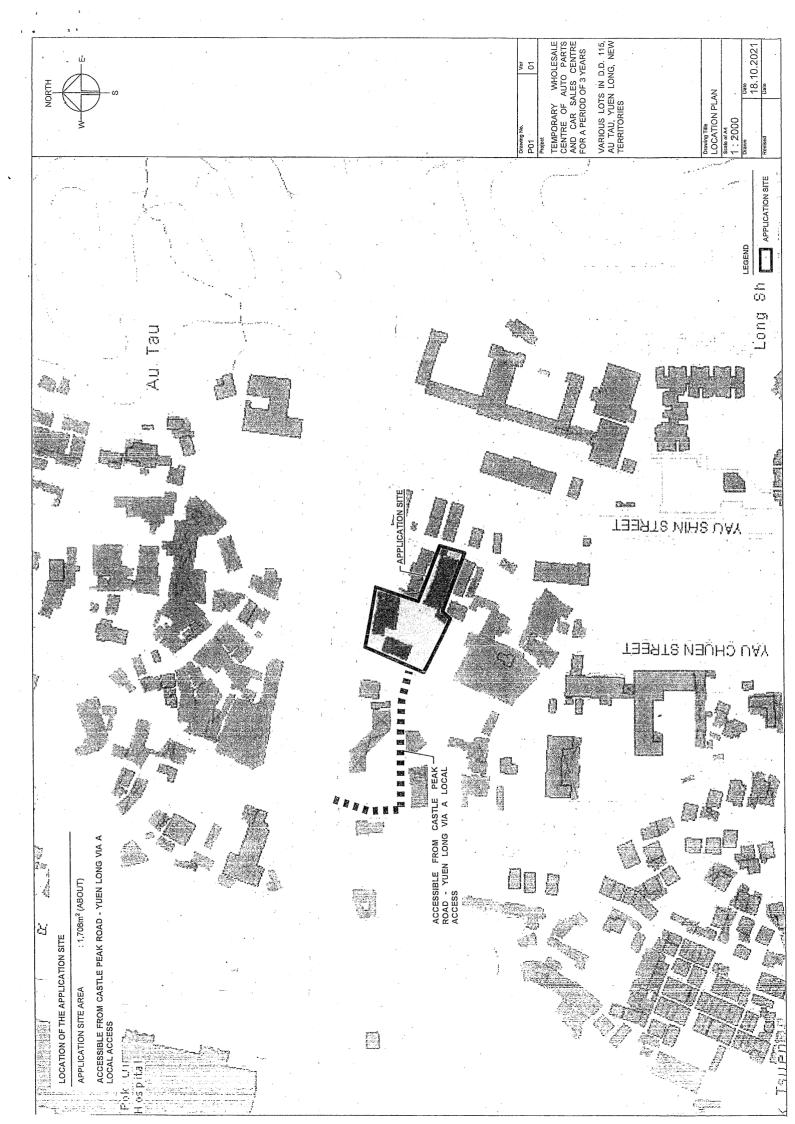

The Site falls within an area zoned as "Residential (Group C)" ("R(C)") on the Approved Tai Tong Outline Zoning Plan No.: S/YL-TT/18 (Plan P02). According to the Notes of the OZP, the proposed use is not a column 1 or column 2 use within the "R(C)" zone, which requires permission from the Board. Since the application is only on a temporary basis, it will not jeopardize the long term planning intention of the "R(C)" zone. In addition, the Site involves of serveral previous application for the same use, within which, the latest application (No. A/YL-TT/454) was approved by the Board on a temporary basis on 1/2/2019.

| Gist of Applica                                                     | ation 申請摘要                                                                                                                                                                                                                                                                                                                        |
|---------------------------------------------------------------------|-----------------------------------------------------------------------------------------------------------------------------------------------------------------------------------------------------------------------------------------------------------------------------------------------------------------------------------|
| consultees, uploaded<br>deposited at the Plan<br>(請 <u>盡</u> 里以英文及中 | ails in both English and Chinese <u>as far as possible</u> . This part will be circulated to relevant to the Town Planning Board's Website for browsing and free downloading by the public and ning Enquiry Counters of the Planning Department for general information.) 文填寫。此部分將會發送予相關諮詢人士、上載至城市規劃委員會網頁供公眾免費瀏覽及習規劃資料查詢處以供一般參閱。) |
| Application No.<br>申請編號                                             | (For Official Use Only) (請勿填寫此欄)                                                                                                                                                                                                                                                                                                  |
|                                                                     |                                                                                                                                                                                                                                                                                                                                   |
| Location/address<br>位置/地址                                           | Lots 1012 S.A RP, 1037(A) & (B), 1038, 1039, 1040, 1041 and 1042 in D.D. 115, Au Tau, Yuen Long, New Territories                                                                                                                                                                                                                  |
|                                                                     |                                                                                                                                                                                                                                                                                                                                   |
| Site area<br>地盤面積                                                   | 1,708 sq. m 平方米 ☑ About 約                                                                                                                                                                                                                                                                                                         |
|                                                                     | (includes Government land of包括政府土地 N/A sq. m 平方米 □ About 約)                                                                                                                                                                                                                                                                       |
| Plan<br>圖則                                                          | Approved Tai Tong Outline Zoning Plan No. S/YL-TT/18                                                                                                                                                                                                                                                                              |
| Zoning<br>地帶                                                        | "Residential (Group C)" zone                                                                                                                                                                                                                                                                                                      |
| Type of<br>Application<br>申請類別                                      | ☑ Temporary Use/Development in Rural Areas for a Period of 位於鄉郊地區的臨時用途/發展為期                                                                                                                                                                                                                                                       |
|                                                                     | Year(s) 年3 □ Month(s) 月                                                                                                                                                                                                                                                                                                           |
|                                                                     | □ Renewal of Planning Approval for Temporary Use/Development in Rural Areas for a Period of 位於鄉郊地區臨時用途/發展的規劃許可續期為期                                                                                                                                                                                                                |
| •                                                                   | □ Year(s) 年 □ Month(s) 月                                                                                                                                                                                                                                                                                                          |
| Applied use/<br>development<br>申請用途/發展                              | Temporary Wholesale Centre of Auto Parts and Car Sales Centre for a Period of 3 Years                                                                                                                                                                                                                                             |
|                                                                     |                                                                                                                                                                                                                                                                                                                                   |