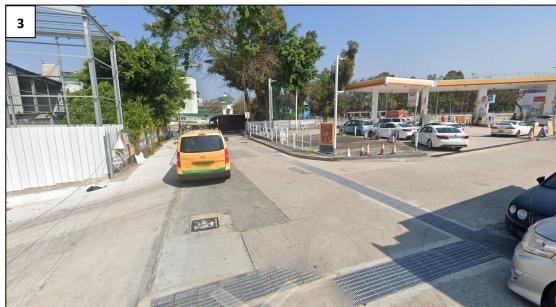

The Site is accessible from Castle Peak Road - Yuen Long via a local access (Plan P01). 11 private car parking space and one loading/unloading (L/UL) space for light goods vehicle are provided at the Site. Sufficient space is provided for vehicle to smoothly manoeuvre to/from and within the Site to ensure no queuing, turning back outside the Site during the planning approval period. As traffic trips generated and attracted by the proposed development is minimal, adverse traffic impact to the surrounding road network should not be anticipated (Appendix I).

(i) The Site is accessible from Castle Peak Road – Yuen Long via a local access. A total of 12 spaces are provided at the Site, details are as follows:

| Type of Space                         | No. of Space |
|---------------------------------------|--------------|
| Private Car Parking Space for Visitor | 4            |
| Private Car Parking Space for Staff   | 7            |
| L/UL Space for Light Goods Vehicle    | 1            |