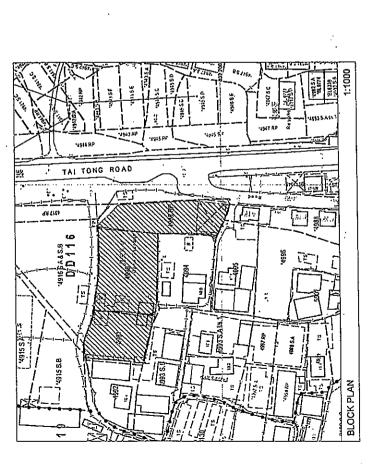

# Application Site 申請地點

(a) Full address location demarcation district number (if applicable) 詳細地址/地點/丈量約份及 地段號碼(如適用)

LOTS 4989 RP , 4990 AND 4991 IN DD116, SHUNG

CHING SAN TSUEN, TAI TONG ROAD, YUEN LONG,

**NEW TERRIORIES** 

Site area and/or gross floor area involved

1693.5 □Site area 地盤面積 .....sq.m 平方米□About 約

涉及的地盤面積及/或總樓面面

677.398 □Gross floor area 總樓面面積 \_\_\_\_\_sq.m 平方米□About 約

Area of Government land included (c) (if any)