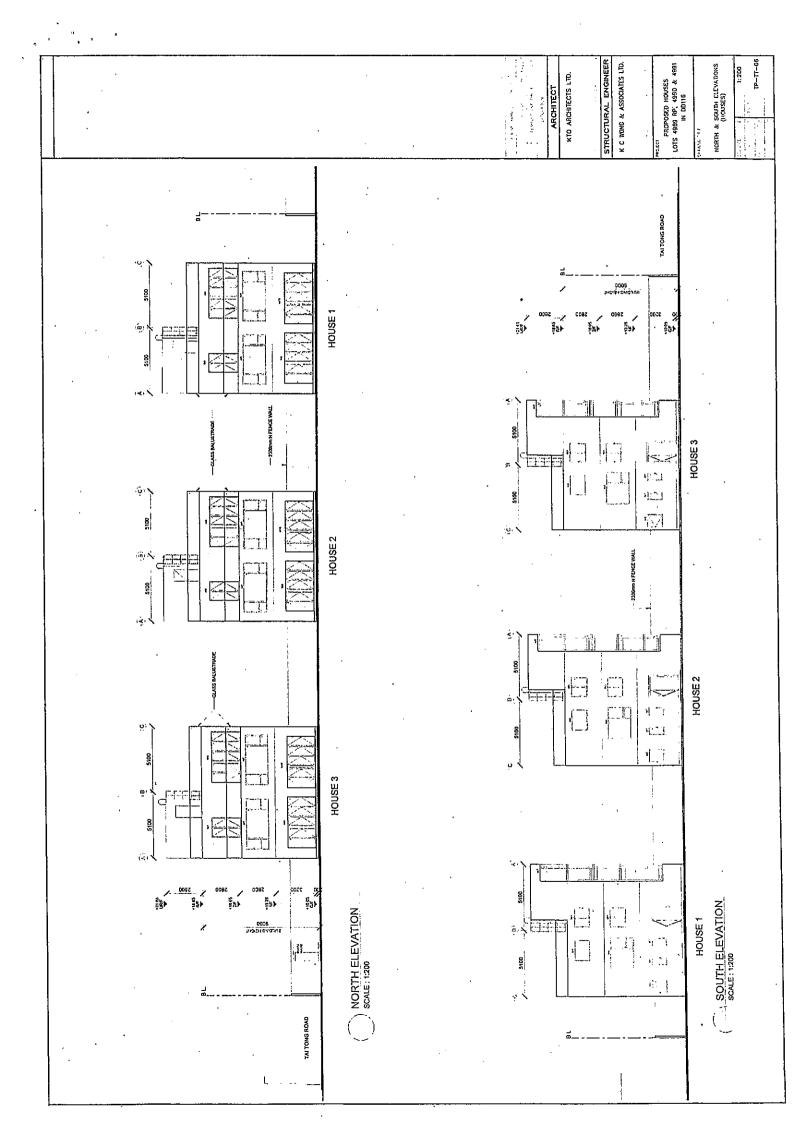

# Application Site 申請地點

(a) Full address location demarcation district number (if applicable) 詳細地址/地點/丈量約份及 地段號碼(如適用)

LOTS 4989 RP , 4990 AND 4991 IN DD116, SHUNG

CHING SAN TSUEN, TAI TONG ROAD, YUEN LONG,

**NEW TERRIORIES** 

Site area and/or gross floor area involved

1693.5 □Site area 地盤面積 .....sq.m 平方米□About 約

涉及的地盤面積及/或總樓面面

677.398 □Gross floor area 總樓面面積 \_\_\_\_\_sq.m 平方米□About 約

Area of Government land included (c) (if any)