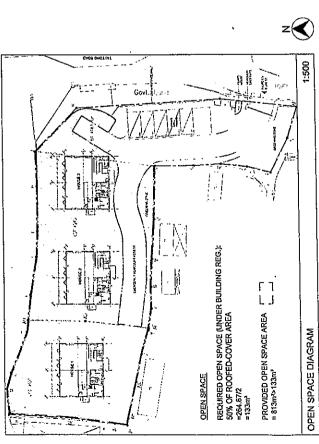

**NEW TERRIORIES** 

Site area and/or gross floor area involved

1693.5 □Site area 地盤面積 .....sq.m 平方米□About 約

涉及的地盤面積及/或總樓面面

677.398 □Gross floor area 總樓面面積 \_\_\_\_\_sq.m 平方米□About 約

Area of Government land included (c) (if any)