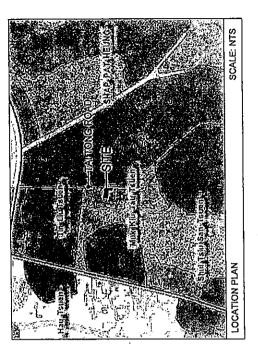

# Application Site 申請地點

(a) Full address location demarcation district number (if applicable) 詳細地址/地點/丈量約份及 地段號碼(如適用)

LOTS 4989 RP , 4990 AND 4991 IN DD116, SHUNG

CHING SAN TSUEN, TAI TONG ROAD, YUEN LONG,

**NEW TERRIORIES** 

Site area and/or gross floor area involved

1693.5 □Site area 地盤面積 .....sq.m 平方米□About 約

涉及的地盤面積及/或總樓面面

677.398 □Gross floor area 總樓面面積 \_\_\_\_\_sq.m 平方米□About 約

Area of Government land included (c) (if any)