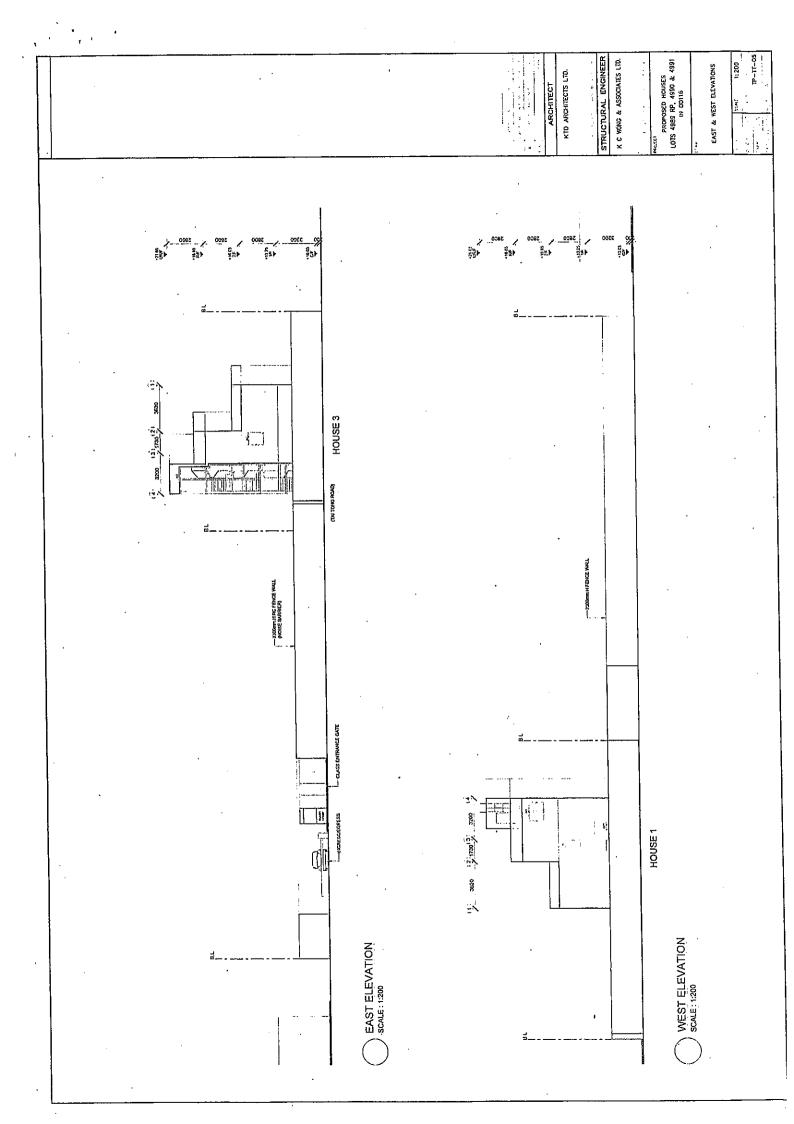

# Application Site 申請地點

(a) Full address location demarcation district number (if applicable) 詳細地址/地點/丈量約份及 地段號碼(如適用)

LOTS 4989 RP , 4990 AND 4991 IN DD116, SHUNG

CHING SAN TSUEN, TAI TONG ROAD, YUEN LONG,

**NEW TERRIORIES** 

Site area and/or gross floor area involved

1693.5 □Site area 地盤面積 .....sq.m 平方米□About 約

涉及的地盤面積及/或總樓面面

677.398 □Gross floor area 總樓面面積 \_\_\_\_\_sq.m 平方米□About 約

Area of Government land included (c) (if any)