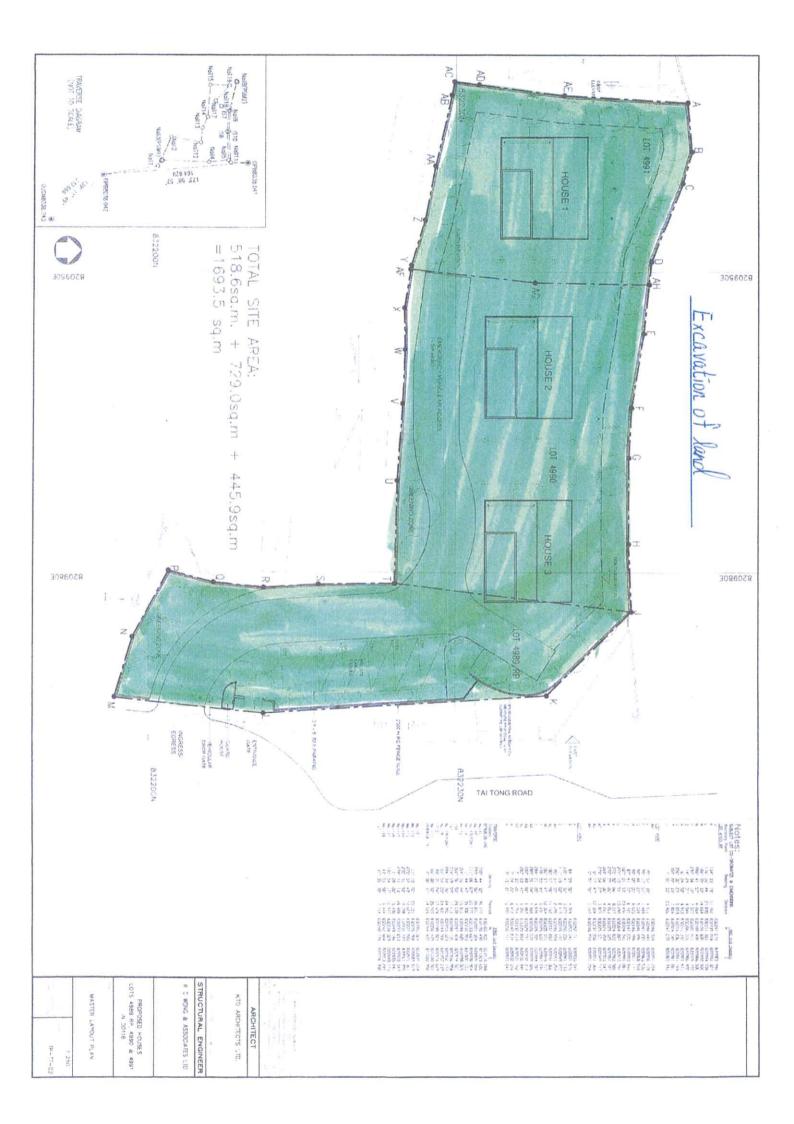

# Application Site 申請地點

(a) Full address location demarcation district number (if applicable) 詳細地址/地點/丈量約份及 地段號碼(如適用)

LOTS 4989 RP , 4990 AND 4991 IN DD116, SHUNG

CHING SAN TSUEN, TAI TONG ROAD, YUEN LONG,

**NEW TERRIORIES** 

Site area and/or gross floor area involved

1693.5 □Site area 地盤面積 .....sq.m 平方米□About 約

涉及的地盤面積及/或總樓面面

677.398 □Gross floor area 總樓面面積 \_\_\_\_\_sq.m 平方米□About 約

Area of Government land included (c) (if any)