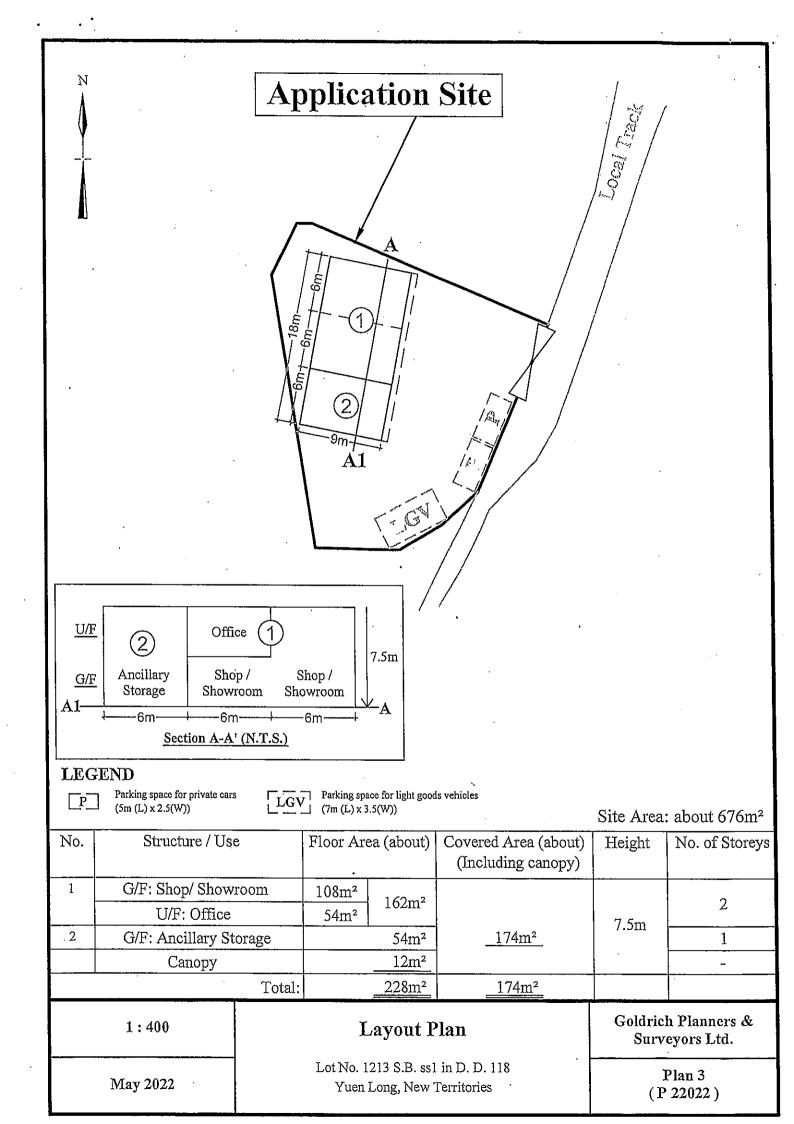

2. Name of Authorised Agent (if applicable) 獲授權代理人姓名/名稱(如適用)

(□Mr. 先生 /□Mrs. 夫人 /□Miss 小姐 /□Ms. 女士 /□Company 公司 /□Organisation 機構 )

Goldrich Planners & Surveyors Limited 金潤規劃測量師行有限公司

| 3.  | Application Site 申請地點                                                                                |                                                                                   |
|-----|------------------------------------------------------------------------------------------------------|-----------------------------------------------------------------------------------|
| (a) | Full address / location / demarcation district and lot number (if applicable) 詳細地址/地點/丈量約份及地段號碼(如適用) | Lot 1213 S.B ss.1 in D.D. 118, Yuen Long, New Territories                         |
| (b) | Site area and/or gross floor area involved 涉及的地盤面積及/或總樓面面積                                           | ☑Site area 地盤面積 676 sq.m 平方米☑About 約 ☑Gross floor area 總樓面面積 228 sq.m 平方米☑About 約 |
| (c) | Area of Government land included (if any)<br>所包括的政府土地面積(倘有)                                          | sq.m 平方米 □About 約                                                                 |