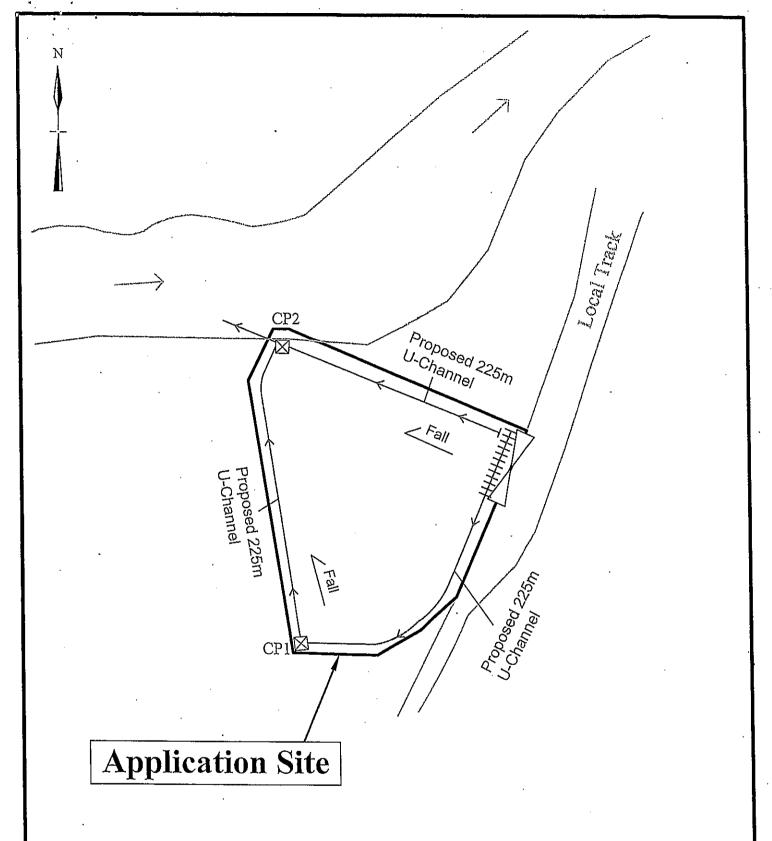

lows:

| Timeslot    | Trip generations | Trip attractions |
|-------------|------------------|------------------|
| 10:00-11:00 | 0                | 1                |
| 11:00-12:00 | . 1              | . 0              |
| 12:00-13:00 | 0                | 1                |
| 13:00-14:00 | 0                | 0 .              |
| 14:00-15:00 | 1                | 1                |
| 15:00-16:00 | 1                | . 0              |
| 16:00-17:00 | 0                | 1                |
| 17:00-18:00 | 1                | 0                |

With such low trip generation and attraction rates, the proposed development would not cause adverse traffic impact to Tai Shu Ha Road West and the local track.

#### 9 Planning Gain

9.1 The proposed use could provide job opportunities.

-End-









## LEGEND

 $\boxtimes$ 

Proposed catch pit

Proposed 225mm U-channel

-----

Proposed U-channel with C. I. cover

| Site Area: about 676m² |             |       |  |  |  |  |
|------------------------|-------------|-------|--|--|--|--|
| CATCH-PIT NO.          | I.L.(mP.D.) |       |  |  |  |  |
| CP 1                   | +12.4       | +12   |  |  |  |  |
| CP 2                   | +12.4       | +11.9 |  |  |  |  |

| 1:400     | Drainage Proposal                                                | Goldrich Planners &<br>Surveyors Ltd. |  |
|-----------|------------------------------------------------------------------|---------------------------------------|--|
| June 2022 | Lot No. 1213 S.B. ss1 in D. D. 118<br>Yuen Long, New Territories | Plan 4<br>( P 22022 )                 |  |