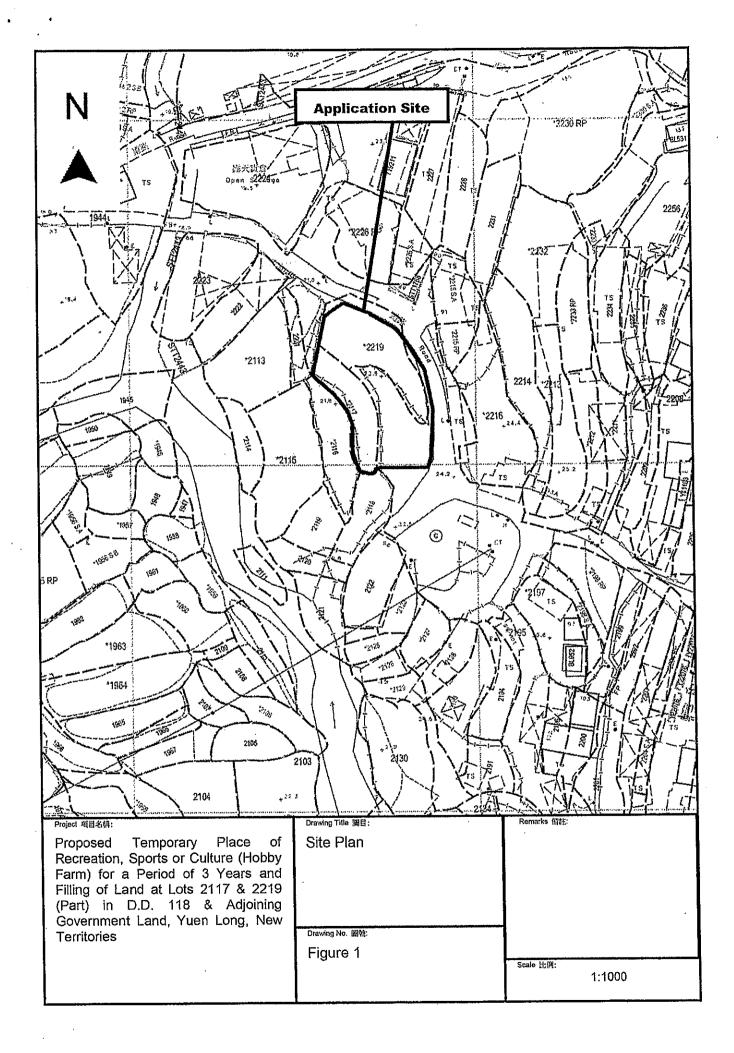

(□Mr. 先生 /□Mrs. 夫人 /□Miss 小姐 /□Ms. 女士 / □ Company 公司 /□ Organisation 機械 )

Metro Planning & Development Company Limited (都市規劃及發展顧問有限公司)

| 3.  | Application Site 申請地點                                                                                |                                                                                                   |
|-----|------------------------------------------------------------------------------------------------------|---------------------------------------------------------------------------------------------------|
| (a) | Full address / location / demarcation district and lot number (if applicable) 詳細地址/地點/丈量約份及地段號碼(如適用) | Lots 2117 & 2219 (Part) in D.D. 118 & Adjoining Government Land, Yuen Long, New Territories       |
| (b) | Site area and/or gross floor area involved<br>涉及的地盤面積及/或總樓面面<br>積                                    | ☑Site area 地盤面積 1,220 sq.m 平方米☑About 約 Not more than ☑Gross floor area 總樓面面積 100 sq.m 平方米□About 約 |
| (c) | Area of Government land included (if any)<br>所包括的政府上地面積(倘有)                                          | 424 sq.m 平方米 ☑About 約                                                                             |