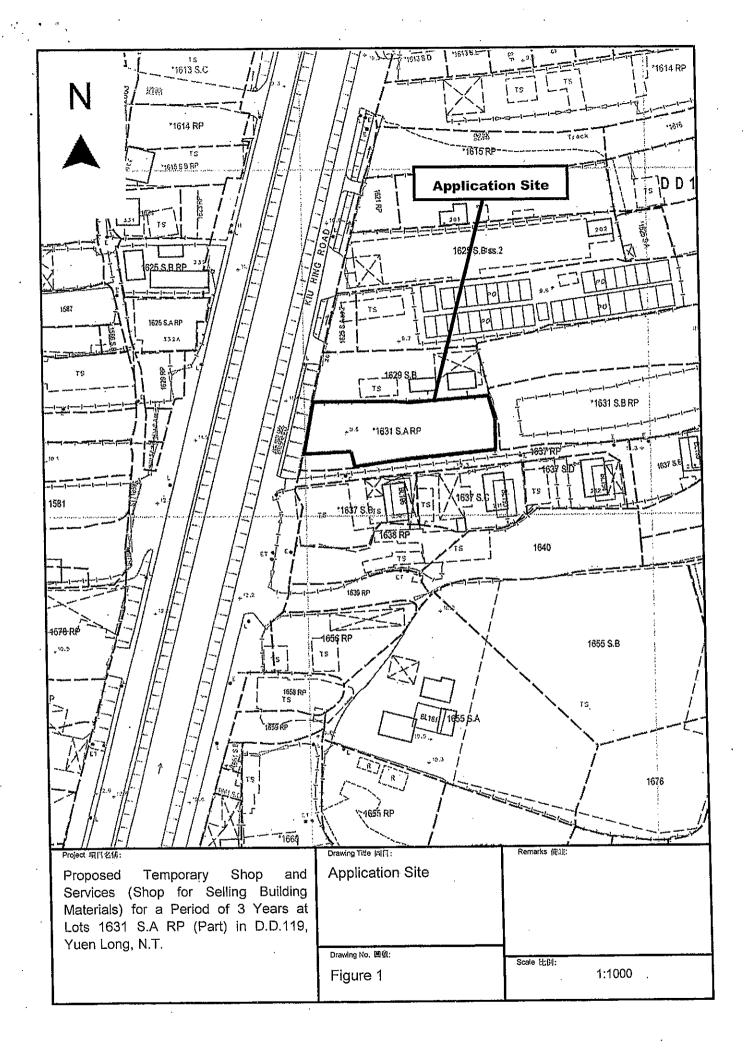

Metro Planning & Development Company Limited (都市規劃及發展顧問有限公司)

| 3.  | Application Site 申請地點                                                                                |                                                                                                 |
|-----|------------------------------------------------------------------------------------------------------|-------------------------------------------------------------------------------------------------|
| (a) | Full address / location / demarcation district and lot number (if applicable) 詳細地址/地點/文蓋約份及地段號碼(如適用) | Lots 1631 S.A RP (Part) in D.D.119, Yuen Long, N.T.                                             |
| (b) | Site area and/or gross floor area involved<br>涉及的地盤面積及/或總樓面面<br>積                                    | ☑Site area 地盤面積 940 sq.m 平方米☑About 約 Not more than ☑Gross floor area 總樓前面積 490 sq.m 平方米□About 約 |
| (c) | Area of Government land included (if any)<br>所包括的政府土地面積(倘有)                                          | Nil sq.m 平方米 □About 約                                                                           |