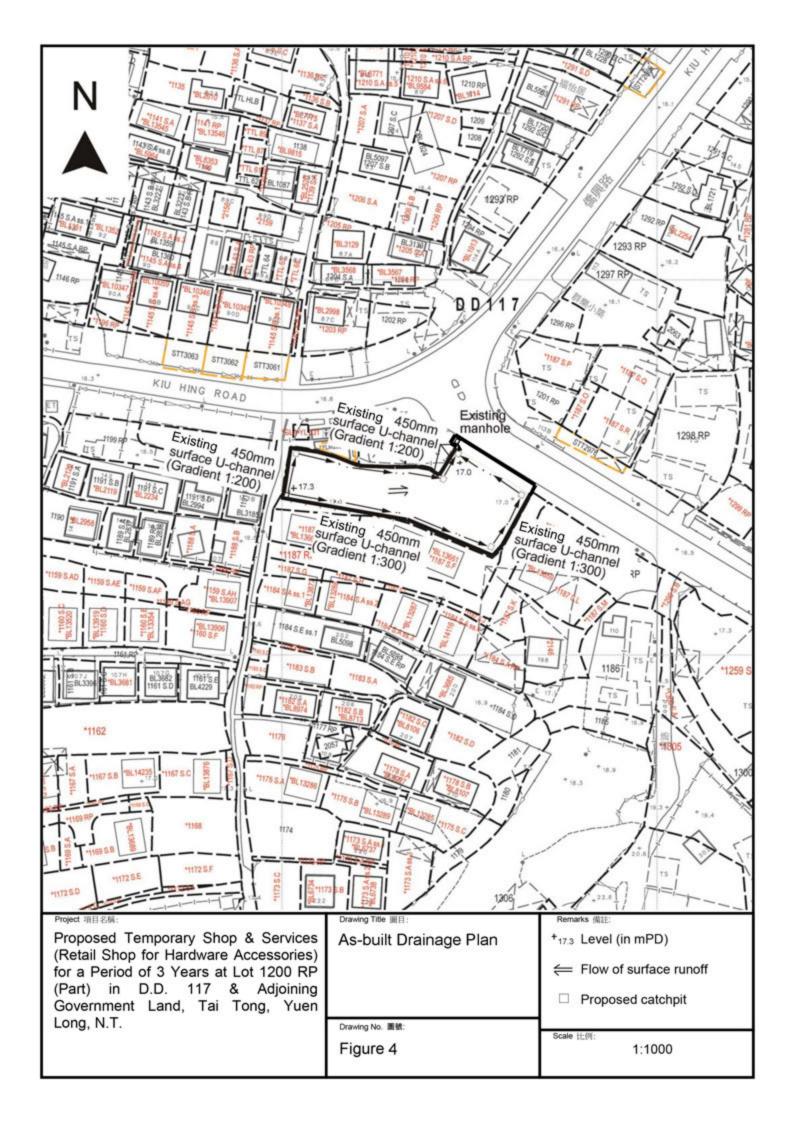

ffice at 1/F (About 60m²)

Two 7m x 3.5m loading/ unloading spaces for light goods vehicle

Proposed Planter Proposed run-in/out

6m wide Ingress/Egress

> Structure 3 Site office

GFA: Not exceeding 20m<sup>2</sup> Height: Not exceeding 3m

A THAT

2 parking spaces of 5m x 2.5m for private car No. of storey: 1

Store room GFA: Not exceeding 30m<sup>2</sup> Height: Not exceeding 4.5m

No. of storey: 1

Structure 4

GFA: Not exceeding 20m<sup>2</sup> Height: Not exceeding 3m

No. of storey: 1

Project 項目名稱

Proposed Temporary Shop & Services (Retail Shop for Hardware Accessories) for a Period of 3 Years at Lot 1200 RP (Part) in D.D. 117 & Adjoining Government Land, Tai Tong, Yuen Long, N.T.

Drawing Title 圖目:

Proposed Layout Plan

Remarks 備註:

Drawing No. 團號:

Figure 3

Scale 比例:

1:1000



**Proposed Temporary Shop & Services (Retail Shop for Hardware Accessories) for a Period of 3 Years** 

at

Lot 1200 RP (Part) in D.D. 117 & Adjoining Government Land, Tai Tong, Yuen Long, N.T.

# **Annex 1 Estimated Traffic Generation**

- 1.1 The application site is accessible by a vehicular track leading from Tai Shu Ha Road East. Having mentioned that the site is intended for temporary shop and services (retail shop for hardware accessories), traffic generated by the proposed development is extremely insignificant.
- 1.2 Two loading/unloading bays for vehicle not exceeding 5.5 tonnes are proposed at the application site for loading/unloading of hardware accessories. In view of that the applicant provides delivering service to the clients, it is believed that traffic attracted to the