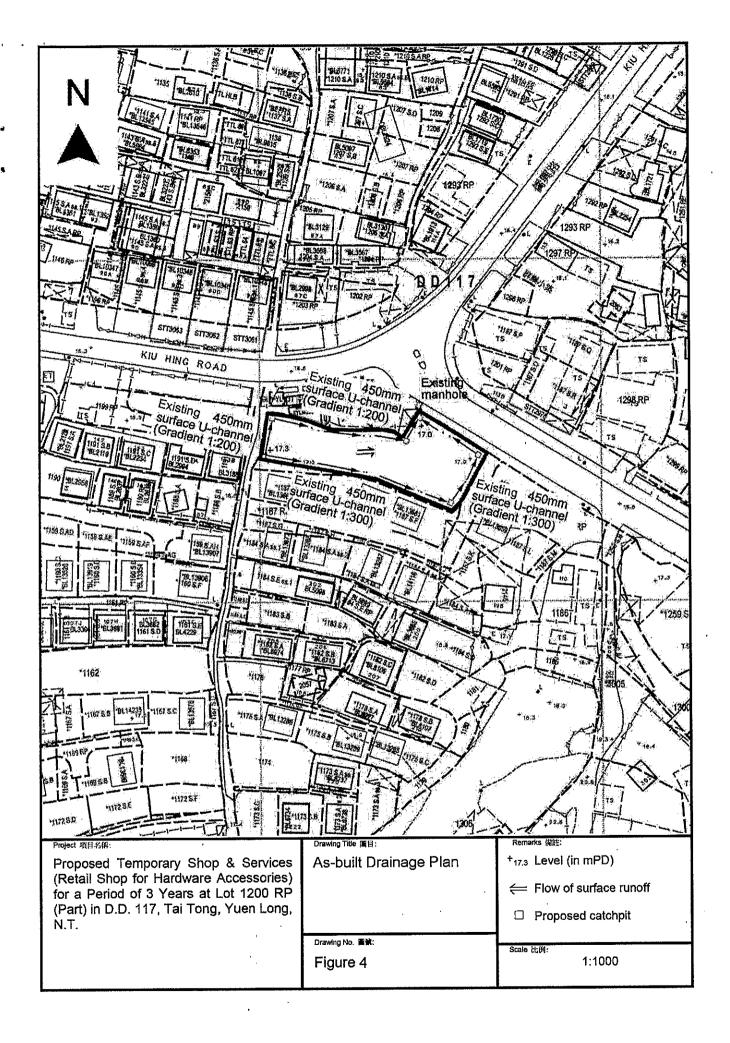

--------------------------------------------------------------------------------------------------------------------------------------------------------|----------------------|---------------|
| Proposed Temporary Shop & Services (Retail Shop for Hardware Accessories) for a Period of 3 Years at Lot 1200 RP (Part) in D.D. 117, Tai Tong, Yuen Long, N.T. | Proposed Layout Plan |               |
|                                                                                                                                                                | Orawing No. 漢號:      | Scale M:G(;   |
|                                                                                                                                                                | Figure 3             | 1:1000        |





Appendix Ia of RNTPC Paper No. A/YL-TT/591A

Total: 5 pages

Date: 26 April 2023

TPB Ref.: A/YL-TT/591

By Email

Town Planning Board 15/F, North Point Government Offices 333, Java Road North Point Hong Kong (Attn: The Secretary)

Dear Sir,

Proposed Temporary Shop & Services (Retail Shop for Hardware Accessories) for a Period of 3 Years at Lot 1200 RP (Part) in D.D. 117, Tai Tong, Yuen Long, N.T.

Our response to the comments of Transport Department is as follow:

| Transport Department's comment                                                                                                    | Applicant's Response                                                                                       |
|---------------------------------------------------------------------------------