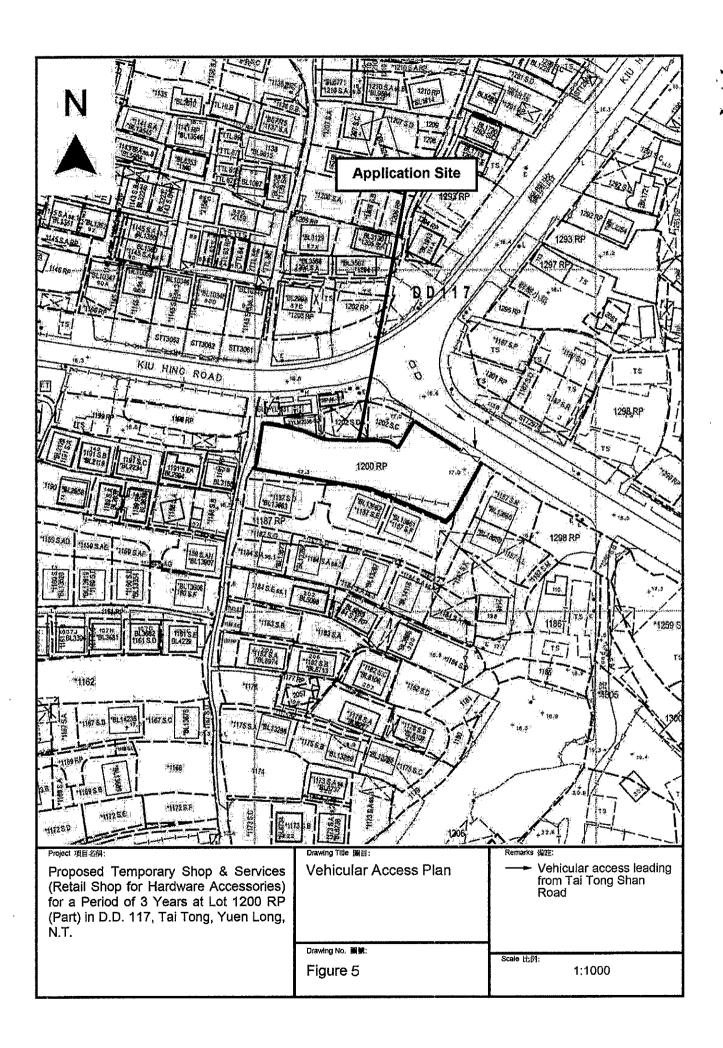

------------------------------------------------------------------------------------------------------------------------------------------------------|----------------------|---------------|
| Proposed Temporary Shop & Services (Retail Shop for Hardware Accessories) for a Period of 3 Years at Lot 1200 RP (Part) in D.D. 117, Tai Tong, Yuen Long, N.T. | Proposed Layout Plan |               |
|                                                                                                                                                                | Orawing No. 漢號:      | Scale M:G(;   |
|                                                                                                                                                                | Figure 3             | 1:1000        |





Appendix Ia of RNTPC Paper No. A/YL-TT/591A

Total: 5 pages

Date: 26 April 2023

TPB Ref.: A/YL-TT/591

By Email

Town Planning Board 15/F, North Point Government Offices 333, Java Road North Point Hong Kong (Attn: The Secretary)

Dear Sir,

Proposed Temporary Shop & Services (Retail Shop for Hardware Accessories) for a Period of 3 Years at Lot 1200 RP (Part) in D.D. 117, Tai Tong, Yuen Long, N.T.

Our response to the comments of Transport Department is as follow:

| Transport Department's comment                                                                                                    | Applicant's Response                                                                                       |
|-----------------------------------------------------------------------------------