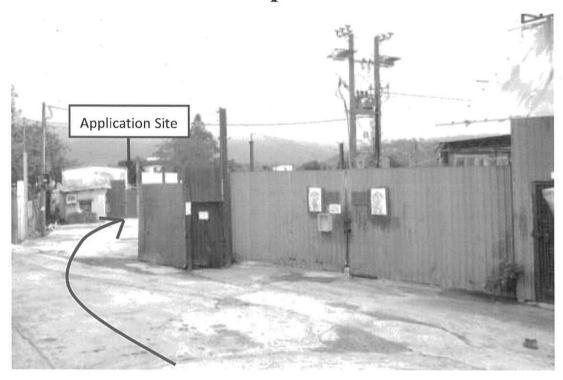

#### 3. Application Site 申請地點 (a) Full address / location demarcation district and lot Lots 1655 S.C, 1655 S.D, 1655 S.E, 1655 R.P. and 1677 (Part) number (if applicable) in D.D. 119, Yuen Long, New Territories 詳細地址/地點/丈量約份及 地段號碼(如適用) Site area and/or gross floor area (b) ☑Site area 地盤面積 2,723 sq.m 平方米☑About 約 involved 涉及的地盤面積及/或總樓面面 ☑Gross floor area 總樓面面積 873 sq.m 平方米☑About 約 (c) Area of Government land included (if any) \_\_\_\_\_sq.m 平方米 □About 約 所包括的政府土地面積(倘有)