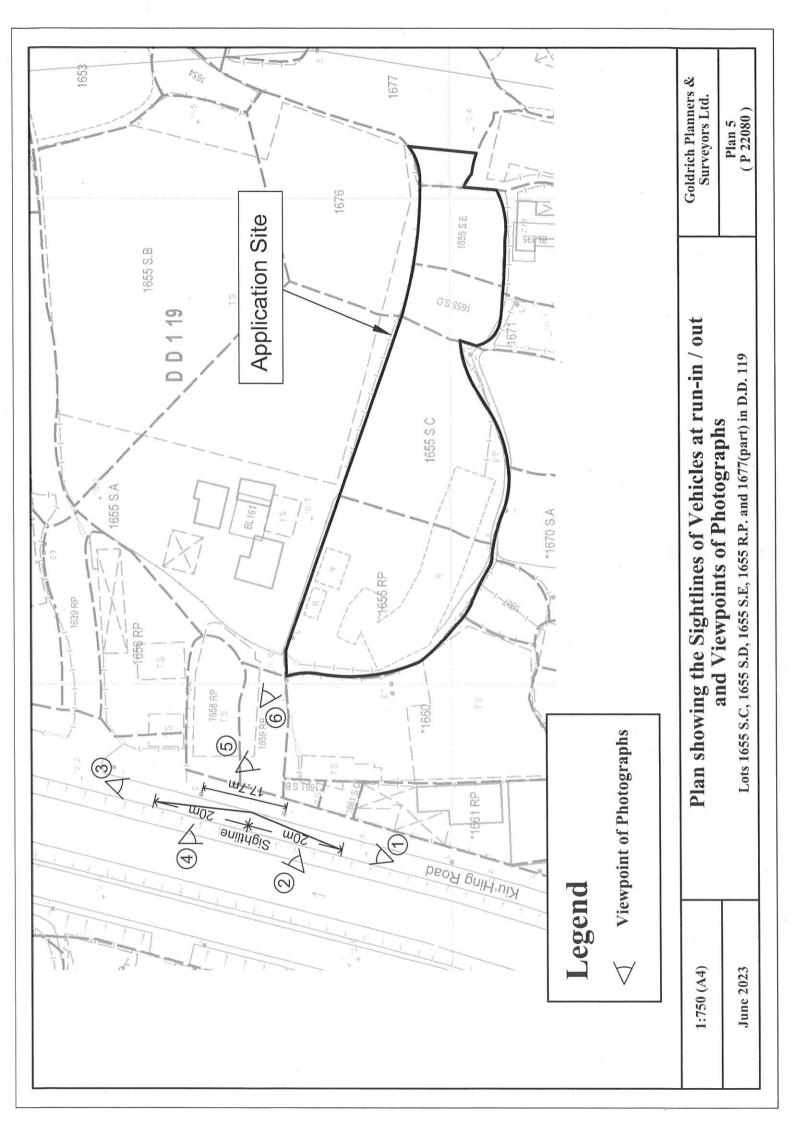

#### 3. Application Site 申請地點 (a) Full address / location demarcation district and lot Lots 1655 S.C, 1655 S.D, 1655 S.E, 1655 R.P. and 1677 (Part) number (if applicable) in D.D. 119, Yuen Long, New Territories 詳細地址/地點/丈量約份及 地段號碼(如適用) Site area and/or gross floor area (b) ☑Site area 地盤面積 2,723 sq.m 平方米☑About 約 involved 涉及的地盤面積及/或總樓面面 ☑Gross floor area 總樓面面積 873 sq.m 平方米☑About 約 (c) Area of Government land included (if any) \_\_\_\_\_sq.m 平方米 □About 約 所包括的政府土地面積(倘有)