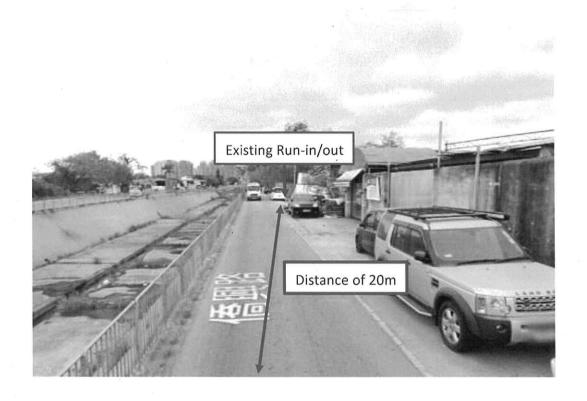

#### 3. Application Site 申請地點 (a) Full address / location demarcation district and lot Lots 1655 S.C, 1655 S.D, 1655 S.E, 1655 R.P. and 1677 (Part) number (if applicable) in D.D. 119, Yuen Long, New Territories 詳細地址/地點/丈量約份及 地段號碼(如適用) Site area and/or gross floor area (b) ☑Site area 地盤面積 2,723 sq.m 平方米☑About 約 involved 涉及的地盤面積及/或總樓面面 ☑Gross floor area 總樓面面積 873 sq.m 平方米☑About 約 (c) Area of Government land included (if any) \_\_\_\_\_sq.m 平方米 □About 約 所包括的政府土地面積(倘有)