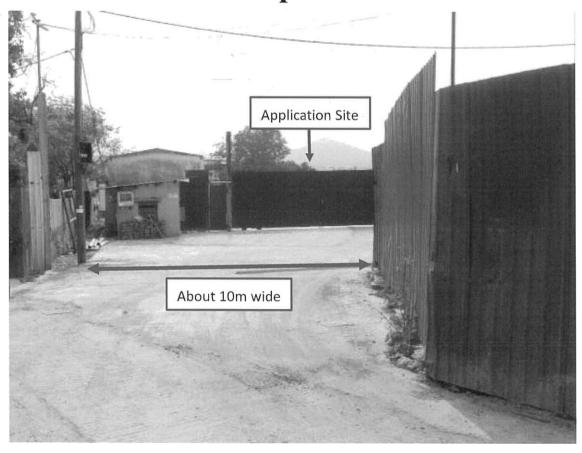

#### 3. Application Site 申請地點 (a) Full address / location demarcation district and lot Lots 1655 S.C, 1655 S.D, 1655 S.E, 1655 R.P. and 1677 (Part) number (if applicable) in D.D. 119, Yuen Long, New Territories 詳細地址/地點/丈量約份及 地段號碼(如適用) Site area and/or gross floor area (b) ☑Site area 地盤面積 2,723 sq.m 平方米☑About 約 involved 涉及的地盤面積及/或總樓面面 ☑Gross floor area 總樓面面積 873 sq.m 平方米☑About 約 (c) Area of Government land included (if any) \_\_\_\_\_sq.m 平方米 □About 約 所包括的政府土地面積(倘有)