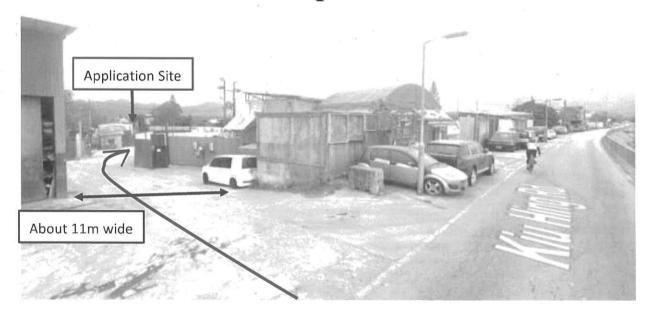

#### 3. Application Site 申請地點 (a) Full address / location demarcation district and lot Lots 1655 S.C, 1655 S.D, 1655 S.E, 1655 R.P. and 1677 (Part) number (if applicable) in D.D. 119, Yuen Long, New Territories 詳細地址/地點/丈量約份及 地段號碼(如適用) Site area and/or gross floor area (b) ☑Site area 地盤面積 2,723 sq.m 平方米☑About 約 involved 涉及的地盤面積及/或總樓面面 ☑Gross floor area 總樓面面積 873 sq.m 平方米☑About 約 (c) Area of Government land included (if any) \_\_\_\_\_sq.m 平方米 □About 約 所包括的政府土地面積(倘有)