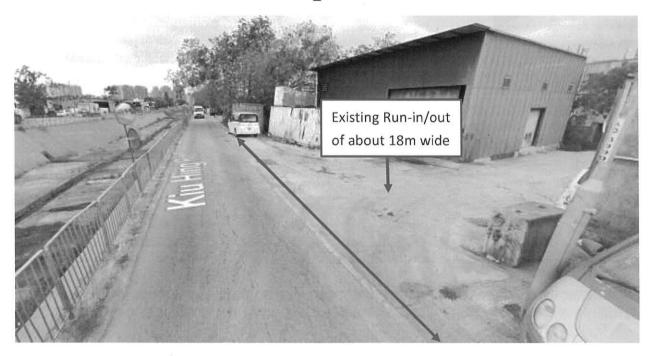

#### 3. Application Site 申請地點 (a) Full address / location demarcation district and lot Lots 1655 S.C, 1655 S.D, 1655 S.E, 1655 R.P. and 1677 (Part) number (if applicable) in D.D. 119, Yuen Long, New Territories 詳細地址/地點/丈量約份及 地段號碼(如適用) Site area and/or gross floor area (b) ☑Site area 地盤面積 2,723 sq.m 平方米☑About 約 involved 涉及的地盤面積及/或總樓面面 ☑Gross floor area 總樓面面積 873 sq.m 平方米☑About 約 (c) Area of Government land included (if any) \_\_\_\_\_sq.m 平方米 □About 約 所包括的政府土地面積(倘有)