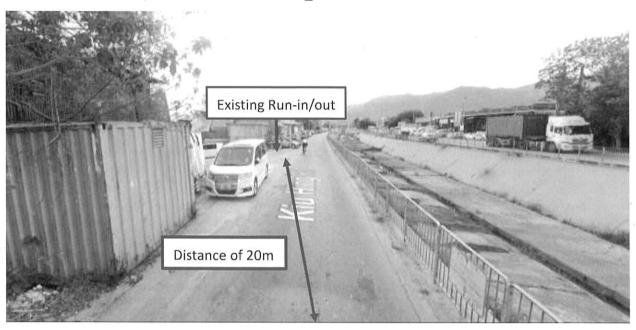

#### 3. Application Site 申請地點 (a) Full address / location demarcation district and lot Lots 1655 S.C, 1655 S.D, 1655 S.E, 1655 R.P. and 1677 (Part) number (if applicable) in D.D. 119, Yuen Long, New Territories 詳細地址/地點/丈量約份及 地段號碼(如適用) Site area and/or gross floor area (b) ☑Site area 地盤面積 2,723 sq.m 平方米☑About 約 involved 涉及的地盤面積及/或總樓面面 ☑Gross floor area 總樓面面積 873 sq.m 平方米☑About 約 (c) Area of Government land included (if any) \_\_\_\_\_sq.m 平方米 □About 約 所包括的政府土地面積(倘有)