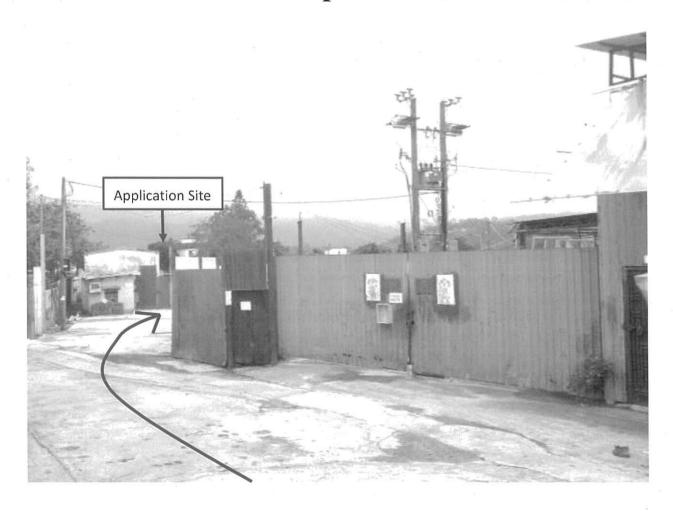

#### 3. Application Site 申請地點 (a) Full address / location demarcation district and lot Lots 1655 S.C, 1655 S.D, 1655 S.E, 1655 R.P. and 1677 (Part) number (if applicable) in D.D. 119, Yuen Long, New Territories 詳細地址/地點/丈量約份及 地段號碼(如適用) Site area and/or gross floor area (b) ☑Site area 地盤面積 2,723 sq.m 平方米☑About 約 involved 涉及的地盤面積及/或總樓面面 ☑Gross floor area 總樓面面積 873 sq.m 平方米☑About 約 (c) Area of Government land included (if any) \_\_\_\_\_sq.m 平方米 □About 約 所包括的政府土地面積(倘有)