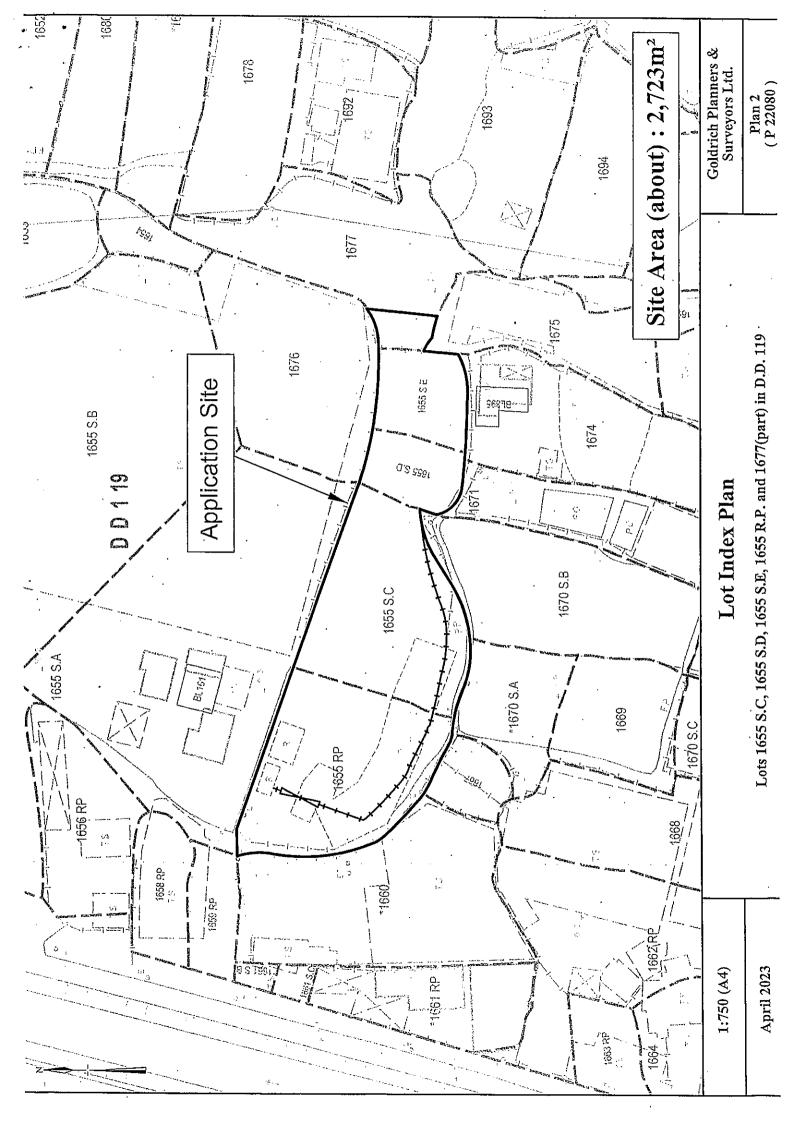

#### 3. Application Site 申請地點 (a) Full address / location demarcation district and lot Lots 1655 S.C, 1655 S.D, 1655 S.E, 1655 R.P. and 1677 (Part) number (if applicable) in D.D. 119, Yuen Long, New Territories 詳細地址/地點/丈量約份及 地段號碼(如適用) Site area and/or gross floor area (b) ☑Site area 地盤面積 2,723 sq.m 平方米☑About 約 involved 涉及的地盤面積及/或總樓面面 ☑Gross floor area 總樓面面積 873 sq.m 平方米☑About 約 (c) Area of Government land included (if any) \_\_\_\_\_sq.m 平方米 □About 約 所包括的政府土地面積(倘有)