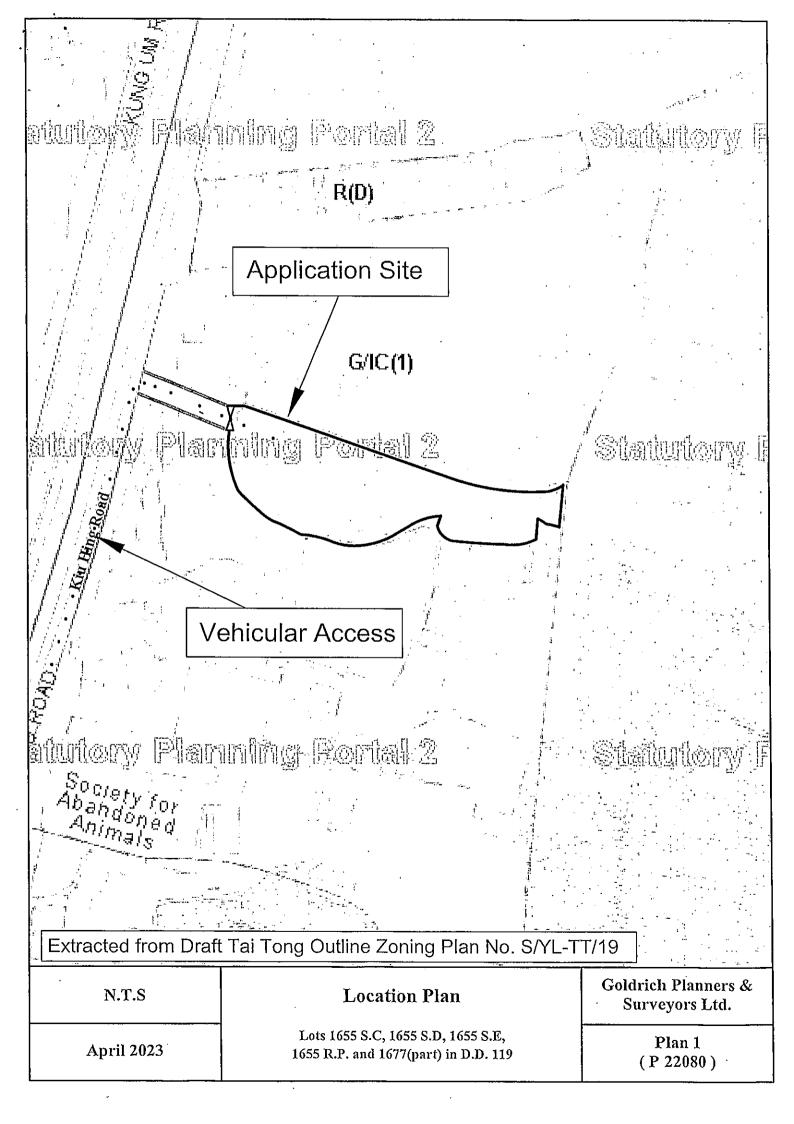

#### 3. Application Site 申請地點 (a) Full address / location demarcation district and lot Lots 1655 S.C, 1655 S.D, 1655 S.E, 1655 R.P. and 1677 (Part) number (if applicable) in D.D. 119, Yuen Long, New Territories 詳細地址/地點/丈量約份及 地段號碼(如適用) Site area and/or gross floor area (b) ☑Site area 地盤面積 2,723 sq.m 平方米☑About 約 involved 涉及的地盤面積及/或總樓面面 ☑Gross floor area 總樓面面積 873 sq.m 平方米☑About 約 (c) Area of Government land included (if any) \_\_\_\_\_sq.m 平方米 □About 約 所包括的政府土地面積(倘有)

| (d)      | Name and number of the relat statutory plan(s) 有關法定圖則的名稱及編號                                                 | DRAFT Tai Tong Outline Zoning Plan No. S/YL-TT/19                                                                                                                           |  |  |  |  |  |
|----------|-------------------------------------------------------------------------------------------------------------|-----------------------------------------------------------------------------------------------------------------------------------------------------------------------------|--|--|--|--|--|
| (e)      | Land use zone(s) involved<br>涉及的土地用途地帶                                                                      | "Government, Institution or Community (1)" ("G/IC(1)")                                                                                                                      |  |  |  |  |  |
| (f)      | Current use(s)<br>現時用途                                                                                      | Vacant                                                                                                                                                                      |  |  |  |  |  |
|          |                                                                                                             | (If there are any Government, institution or community facilities, please illustrate on plan and specify the use and gross floor area) (如有任何政府、機構或社區設施,請在圖則上顯示,並註明用途及總樓面面積) |  |  |  |  |  |
| 4.       | "Current Land Owner" of                                                                                     | Application Site 申請地點的「現行土地擁有人」                                                                                                                                             |  |  |  |  |  |
| The      | applicant 申請人 —                                                                                             |                                                                                                                                                                             |  |  |  |  |  |
|          | is the sole "current land owner"#&<br>是唯一的「現行土地擁有人」#                                                        | (please proceed to Part 6 and attach documentary proof of ownership).<br>(請繼續填寫第 6 部分,並夾附業權證明文件)。                                                                           |  |  |  |  |  |
|          | is one of the "current land owners<br>是其中一名「現行土地擁有人」                                                        | #& (please attach documentary proof of ownership).<br>#& (請夾附業權證明文件)。                                                                                                       |  |  |  |  |  |
| <b>7</b> | is not a "current land owner" <sup>#</sup> .<br>並不是「現行土地擁有人」 <sup>#</sup> 。                                 |                                                                                                                                                                             |  |  |  |  |  |
|          | The application site is entirely on Government land (please proceed to Part 6). 申請地點完全位於政府土地上(請繼續填寫第 6 部分)。 |                                                                                                                                                                             |  |  |  |  |  |
| 5.       | 5. Statement on Owner's Consent/Notification<br>就土地擁有人的同意/通知土地擁有人的陳述                                        |                                                                                                                                                                             |  |  |  |  |  |
| (a)      | application involves a total of                                                                             | of the Land Registry as at                                                                                                                                                  |  |  |  |  |  |
| (b)      | The applicant 申請人 –                                                                                         |                                                                                                                                                                             |  |  |  |  |  |
|          | ☐ has obtained consent(s) of                                                                                | "current land owner(s)"#.                                                                                                                                                   |  |  |  |  |  |
|          | 已取得 4                                                                                                       | 「現行土地擁有人」"的同意。                                                                                                                                                              |  |  |  |  |  |
|          |                                                                                                             | nt land owner(s)" # obtained 取得「現行土地擁有人」 #同意的詳情                                                                                                                             |  |  |  |  |  |
|          | 「租行土地擁有 Registry                                                                                            | Date of consent obtained (DD/MM/YYYY) 取得同意的日期 (日/月/年)                                                                                                                       |  |  |  |  |  |
|          |                                                                                                             |                                                                                                                                                                             |  |  |  |  |  |
|          |                                                                                                             |                                                                                                                                                                             |  |  |  |  |  |
|          |                                                                                                             |                                                                                                                                                                             |  |  |  |  |  |
|          | (Please use separate sheets if the                                                                          | space of any box above is insufficient. 如上列任何方格的空間不足,請另頁說明)                                                                                                                 |  |  |  |  |  |