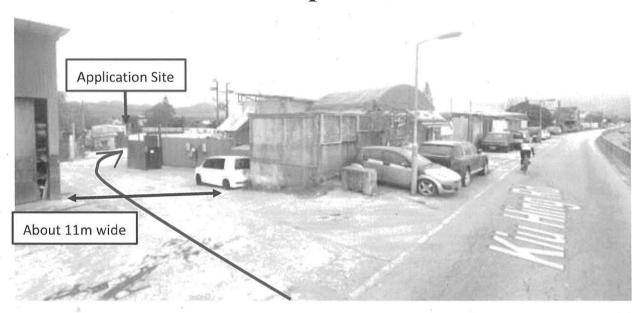

#### 3. Application Site 申請地點 (a) Full address / location demarcation district and lot Lots 1655 S.C, 1655 S.D, 1655 S.E, 1655 R.P. and 1677 (Part) number (if applicable) in D.D. 119, Yuen Long, New Territories 詳細地址/地點/丈量約份及 地段號碼(如適用) Site area and/or gross floor area (b) ☑Site area 地盤面積 2,723 sq.m 平方米☑About 約 involved 涉及的地盤面積及/或總樓面面 ☑Gross floor area 總樓面面積 873 sq.m 平方米☑About 約 (c) Area of Government land included (if any) \_\_\_\_\_sq.m 平方米 □About 約 所包括的政府土地面積(倘有)