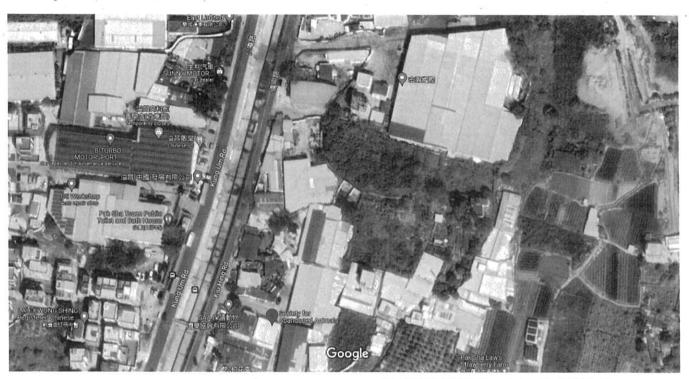

#### 3. Application Site 申請地點 (a) Full address / location demarcation district and lot Lots 1655 S.C, 1655 S.D, 1655 S.E, 1655 R.P. and 1677 (Part) number (if applicable) in D.D. 119, Yuen Long, New Territories 詳細地址/地點/丈量約份及 地段號碼(如適用) Site area and/or gross floor area (b) ☑Site area 地盤面積 2,723 sq.m 平方米☑About 約 involved 涉及的地盤面積及/或總樓面面 ☑Gross floor area 總樓面面積 873 sq.m 平方米☑About 約 (c) Area of Government land included (if any) \_\_\_\_\_sq.m 平方米 □About 約 所包括的政府土地面積(倘有)