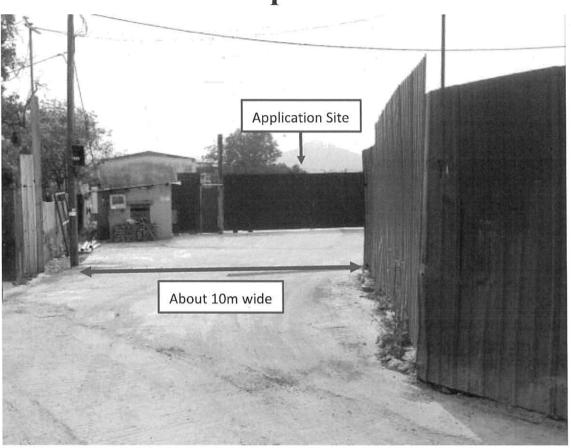

#### 3. Application Site 申請地點 (a) Full address / location demarcation district and lot Lots 1655 S.C, 1655 S.D, 1655 S.E, 1655 R.P. and 1677 (Part) number (if applicable) in D.D. 119, Yuen Long, New Territories 詳細地址/地點/丈量約份及 地段號碼(如適用) Site area and/or gross floor area (b) ☑Site area 地盤面積 2,723 sq.m 平方米☑About 約 involved 涉及的地盤面積及/或總樓面面 ☑Gross floor area 總樓面面積 873 sq.m 平方米☑About 約 (c) Area of Government land included (if any) \_\_\_\_\_sq.m 平方米 □About 約 所包括的政府土地面積(倘有)