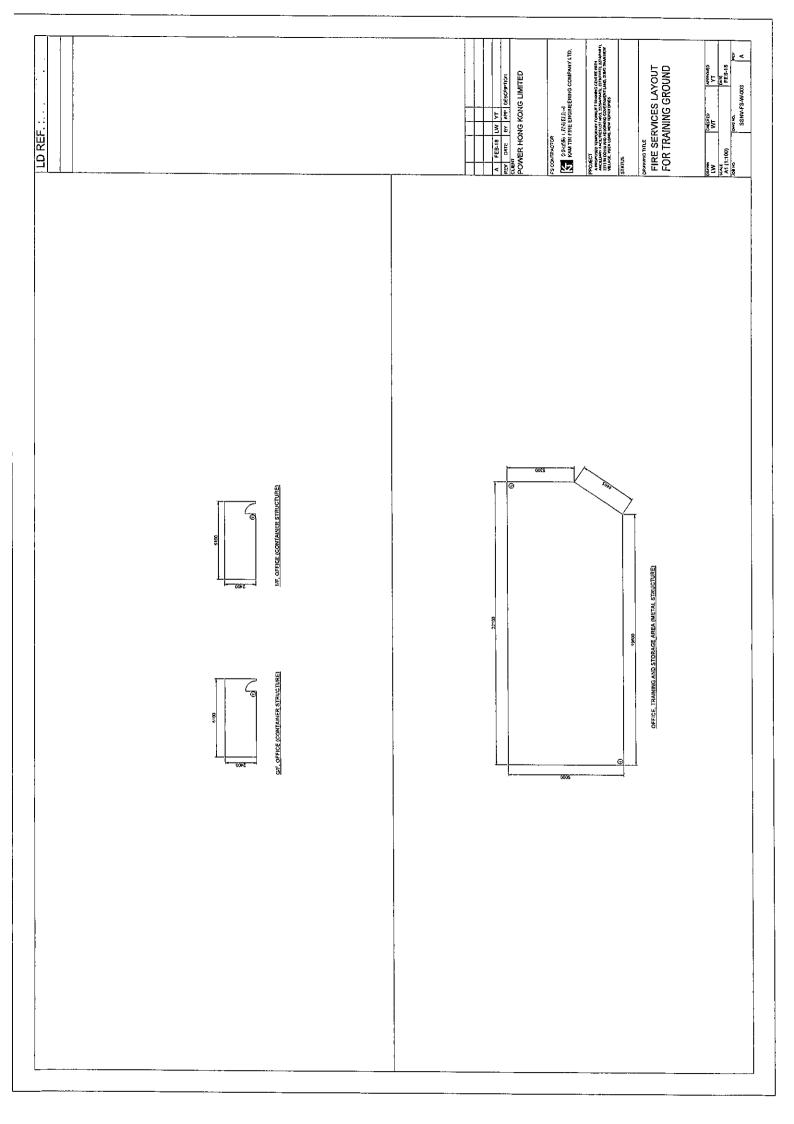

# Name of Authorised Agent (if applicable) 獲授權代理人姓名/名稱(如適用)

(□Mr. 先生 /□Mrs. 夫人 /□Miss 小姐 /□Ms. 女士 / ☑ Company 公司 /□Organisation 機構 )

LANBASE SURVEYORS LIMITED 宏基測量師行有限公司

| 3.  | Application Site 申請地點                                                                                |                                                                                                                                            |
|-----|------------------------------------------------------------------------------------------------------|--------------------------------------------------------------------------------------------------------------------------------------------|
| (a) | Full address / location / demarcation district and lot number (if applicable) 詳細地址/地點/丈量約份及地段號碼(如適用) | LOTS 2270A(PART), 2273(PART), 2274(PART), 2275 IN D.D. 118 AND ADJOINING GOVERNMENT LAND, SUNG SHAN NEW VILLAGE, TAI TONG, YUEN LONG, N.T. |
| (b) | Site area and/or gross floor area involved<br>涉及的地盤面積及/或總樓面面<br>積                                    | ☑Site area 地盤面積 833 sq.m 平方米☑About 約 ☑Gross floor area 總樓面面積 252.335 sq.m 平方米☑About 約                                                      |
| (c) | Area of Government land included (if any) 所包括的政府土地面積(倘有)                                             | sq.m 平方米 ☑About 約                                                                                                                          |