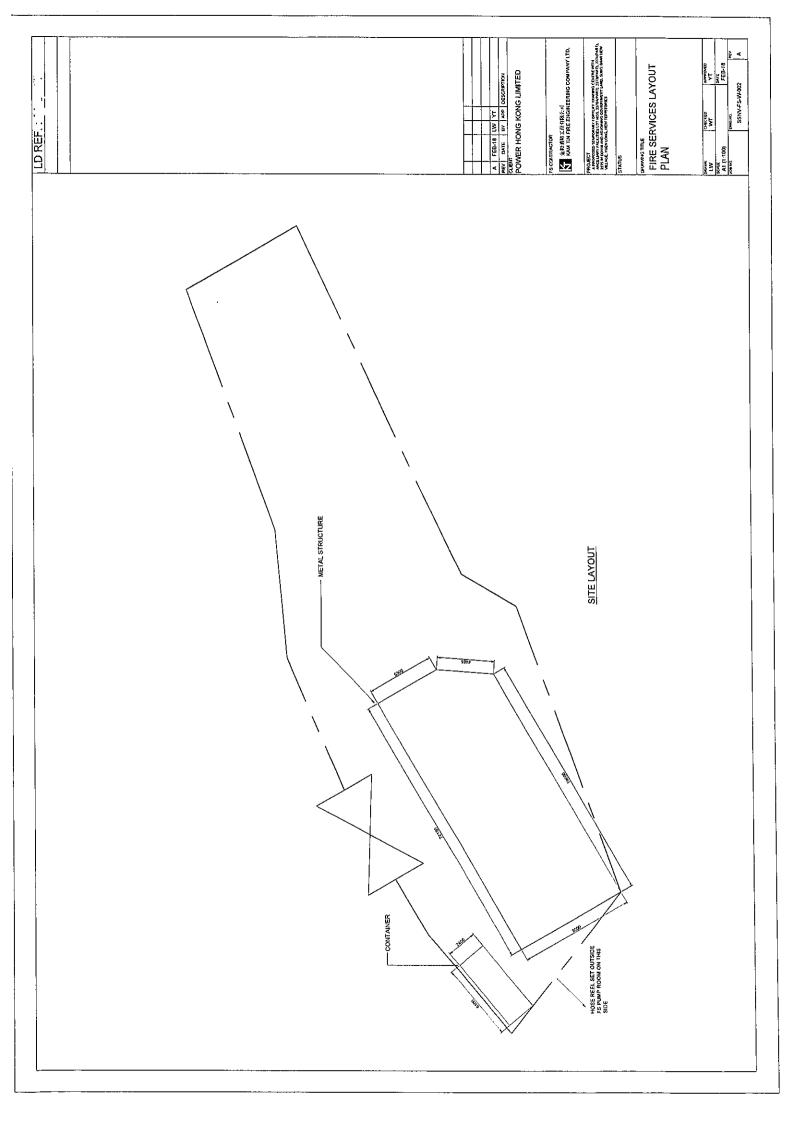

# Name of Authorised Agent (if applicable) 獲授權代理人姓名/名稱(如適用)

(□Mr. 先生 /□Mrs. 夫人 /□Miss 小姐 /□Ms. 女士 / ☑ Company 公司 /□Organisation 機構 )

LANBASE SURVEYORS LIMITED 宏基測量師行有限公司

| 3.  | Application Site 申請地點                                                                                |                                                                                                                                            |
|-----|------------------------------------------------------------------------------------------------------|--------------------------------------------------------------------------------------------------------------------------------------------|
| (a) | Full address / location / demarcation district and lot number (if applicable) 詳細地址/地點/丈量約份及地段號碼(如適用) | LOTS 2270A(PART), 2273(PART), 2274(PART), 2275 IN D.D. 118 AND ADJOINING GOVERNMENT LAND, SUNG SHAN NEW VILLAGE, TAI TONG, YUEN LONG, N.T. |
| (b) | Site area and/or gross floor area involved<br>涉及的地盤面積及/或總樓面面<br>積                                    | ☑Site area 地盤面積 833 sq.m 平方米☑About 約 ☑Gross floor area 總樓面面積 252.335 sq.m 平方米☑About 約                                                      |
| (c) | Area of Government land included (if any) 所包括的政府土地面積(倘有)                                             | sq.m 平方米 ☑About 約                                                                                                                          |