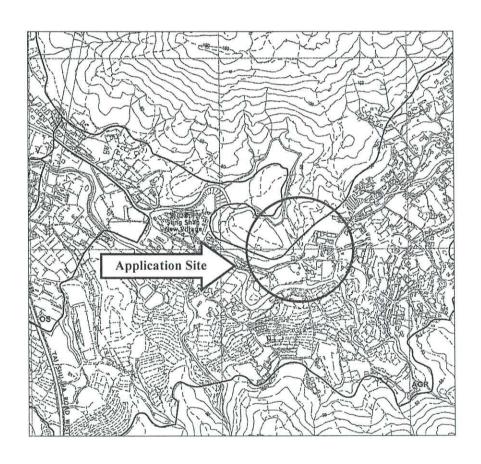

# Name of Authorised Agent (if applicable) 獲授權代理人姓名/名稱(如適用)

(□Mr. 先生 /□Mrs. 夫人 /□Miss 小姐 /□Ms. 女士 / ☑ Company 公司 /□Organisation 機構 )

LANBASE SURVEYORS LIMITED 宏基測量師行有限公司

| 3.  | Application Site 申請地點                                                                                |                                                                                                                                            |
|-----|------------------------------------------------------------------------------------------------------|--------------------------------------------------------------------------------------------------------------------------------------------|
| (a) | Full address / location / demarcation district and lot number (if applicable) 詳細地址/地點/丈量約份及地段號碼(如適用) | LOTS 2270A(PART), 2273(PART), 2274(PART), 2275 IN D.D. 118 AND ADJOINING GOVERNMENT LAND, SUNG SHAN NEW VILLAGE, TAI TONG, YUEN LONG, N.T. |
| (b) | Site area and/or gross floor area involved<br>涉及的地盤面積及/或總樓面面<br>積                                    | ☑Site area 地盤面積 833 sq.m 平方米☑About 約 ☑Gross floor area 總樓面面積 252.335 sq.m 平方米☑About 約                                                      |
| (c) | Area of Government land included (if any) 所包括的政府土地面積(倘有)                                             | sq.m 平方米 ☑About 約                                                                                                                          |