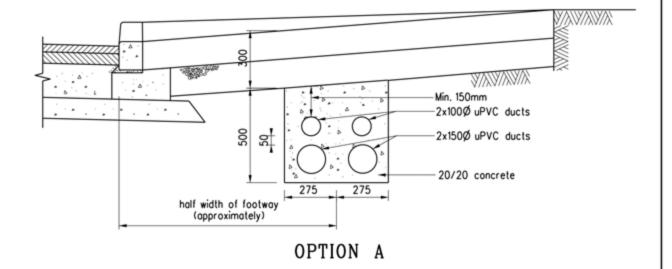

Peak Hours   |
|              |                 | (pcu/hr)        | (pcu/hr)        | (pcu/hr)        |
| Private cars | 0.33            | 0.33            | 2               | 0               |

### Note:

- 1. The operation hours of the proposed development is from 9:00a.m. to 6:00p.m. from Mondays to Sundays and public holidays;
- 2. The pcu of private car are taken as 1; &
- 3. Morning peak is defined as 7:00a.m. to 9:00a.m. whereas afternoon peak is defined as 5:00p.m. to 7:00p.m.
- 2.5 In association with the intended purpose, adequate space for manoeuvring would be provided within the application site. Sufficient space within the application site is provided so that no queueing up of vehicle would be occurred outside the application site.



Figure 7 Sightline Analysis Scale 1:500







#### Notes:

- 1. 100 diameter ducts are provided for cables of ATC or CCTV.
   150 diameter ducts are provided for power cables.
- The choice of option depends on the site situations (e.g. width of footway, existing underground utilities).
- Position of both ends of the duct bank to be marked on footway thus CAD.

| В    | General revision                                | Original<br>signed     | Oct 19 |
|------|-------------------------------------------------|------------------------|--------|
| Α    | Concrete cover revised                          | Concrete cover revised |        |
|      | Former Drg. No. H1011A<br>with general revision |                        | Jun 94 |
| REF. | REVISION                                        | SIGNATURE              | DATE   |

# TYPICAL DET