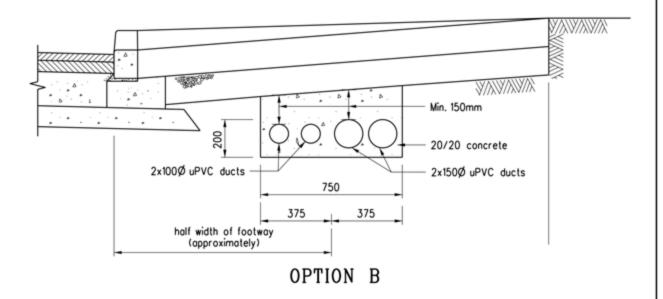

ak Hours   |
|              |                 | (pcu/hr)        | (pcu/hr)        | (pcu/hr)        |
| Private cars | 0.33            | 0.33            | 2               | 0               |

### Note:

- 1. The operation hours of the proposed development is from 9:00a.m. to 6:00p.m. from Mondays to Sundays and public holidays;
- 2. The pcu of private car are taken as 1; &
- 3. Morning peak is defined as 7:00a.m. to 9:00a.m. whereas afternoon peak is defined as 5:00p.m. to 7:00p.m.
- 2.5 In association with the intended purpose, adequate space for manoeuvring would be provided within the application site. Sufficient space within the application site is provided so that no queueing up of vehicle would be occurred outside the application site.



Figure 7 Sightline Analysis Scale 1:500







#### Notes:

- 1. 100 diameter ducts are provided for cables of ATC or CCTV.
   150 diameter ducts are provided for power cables.
- The choice of option depends on the site situations (e.g. width of footway, existing underground utilities).
- Position of both ends of the duct bank to be marked on footway thus CAD.

| В    | General revision                                | Original<br>signed     | Oct 19 |
|------|-------------------------------------------------|------------------------|--------|
| Α    | Concrete cover revised                          | Concrete cover revised |        |
|      | Former Drg. No. H1011A<br>with general revision |                        | Jun 94 |
| REF. | REVISION                                        | SIGNATURE              | DATE   |

# TYPICAL DETAI