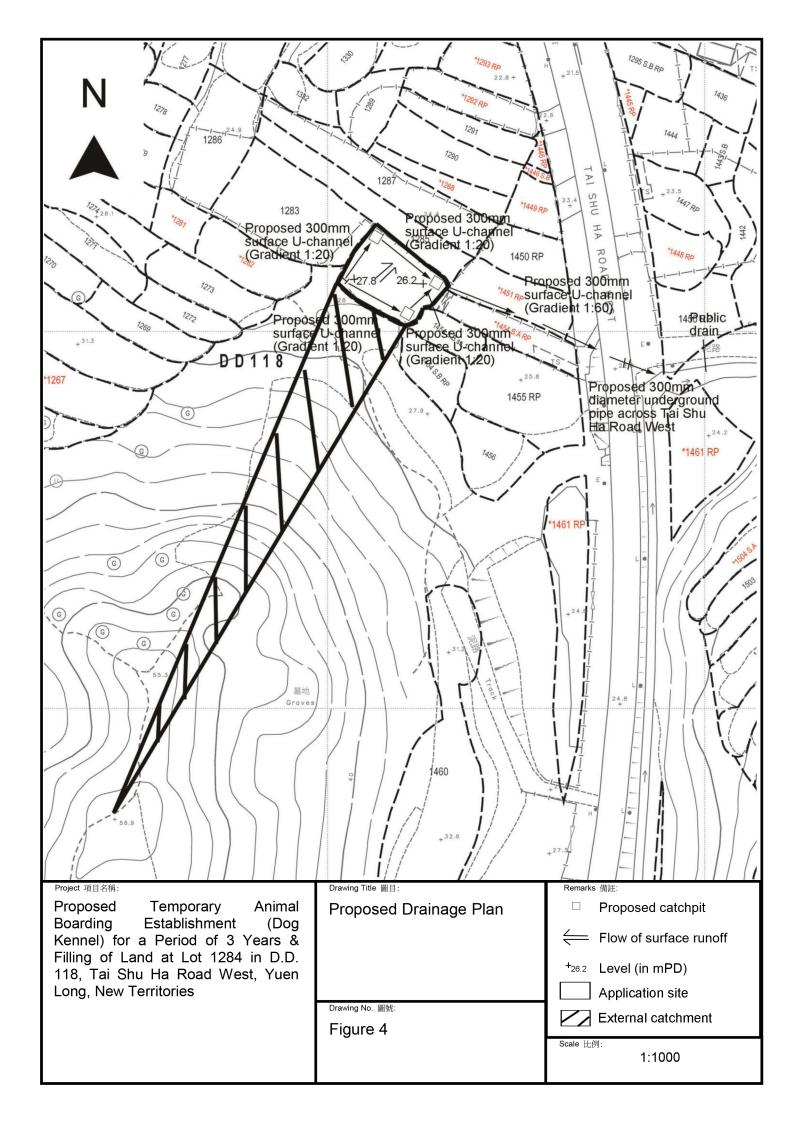

### 2. Name of Authorised Agent (if applicable) 獲授權代理人姓名/名稱(如適用)

(□Mr. 先生 /□Mrs. 夫人 /□Miss 小姐 /□Ms. 女士 / ☑ Company 公司 /□ Organisation 機構 )

Metro Planning & Development Company Limited (都市規劃及發展顧問有限公司)

| 3.  | Application Site 申請地點                                                                                |                                                                                                 |
|-----|------------------------------------------------------------------------------------------------------|-------------------------------------------------------------------------------------------------|
| (a) | Full address / location / demarcation district and lot number (if applicable) 詳細地址/地點/丈量約份及地段號碼(如適用) | Lot 1284 in D.D. 118, Tai Shu Ha Road West, Yuen Long, New Territories                          |
| (b) | Site area and/or gross floor area involved<br>涉及的地盤面積及/或總樓面面<br>積                                    | ☑Site area 地盤面積 482 sq.m 平方米☑About 約 Not more than ☑Gross floor area 總樓面面積 225 sq.m 平方米□About 約 |
| (c) | Area of Government land included (if any)<br>所包括的政府土地面積(倘有)                                          | Nil sq.m 平方米 □About 約                                                                           |

| (d) | Name and number of the related statutory plan(s)<br>有關法定圖則的名稱及編號                                                                                                                                             | Draft Tai Tong Outline Zoning Plan No. S/YI                                                       | -TT/19         |  |  |  |
|-----|--------------------------------------------------------------------------------------------------------------------------------------------------------------------------------------------------------------|---------------------------------------------------------------------------------------------------|----------------|--|--|--|
| (e) | Land use zone(s) involved<br>涉及的土地用途地帶  'Agriculture' ("AGR")                                                                                                                                                |                                                                                                   |                |  |  |  |
|     |                                                                                                                                                                                                              | Vacant structures                                                                                 |                |  |  |  |
| (f) | Current use(s) 現時用途  (If there are any Government, institution or community facilities, please illustrate or plan and specify the use and gross floor area) (如有任何政府、機構或社區設施,請在圖則上顯示,並註明用途及總樓面面積)             |                                                                                                   |                |  |  |  |
| 4.  | "Current Land Owner" of A                                                                                                                                                                                    | Application Site 申請地點的「現行土地                                                                       |                |  |  |  |
| The | applicant 申請人 -                                                                                                                                                                                              |                                                                                                   |                |  |  |  |
| Ø   | is the sole "current land owner" (r.                                                                                                                                                                         | lease proceed to Part 6 and attach documentary proof。<br>請繼續填寫第6部分,並夾附業權證明文件)。                    | of ownership). |  |  |  |
|     | is one of the "current land owners"<br>是其中一名「現行土地擁有人」"                                                                                                                                                       | <sup>&amp;</sup> (please attach documentary proof of ownership).<br><sup>&amp;</sup> (請夾附業權證明文件)。 |                |  |  |  |
|     | is not a "current land owner" <sup>#</sup> .<br>並不是「現行土地擁有人」 <sup>#</sup> 。                                                                                                                                  |                                                                                                   |                |  |  |  |
|     | The application site is entirely on Government land (please proceed to Part 6). 申請地點完全位於政府土地上(請繼續填寫第 6 部分)。                                                                                                  |                                                                                                   |                |  |  |  |
| 5.  | Statement on Owner's Consent/Notification<br>就土地擁有人的同意/通知土地擁有人的陳述                                                                                                                                            |                                                                                                   |                |  |  |  |
| (a) |                                                                                                                                                                                                              |                                                                                                   |                |  |  |  |
| (b) | The applicant 申請人 –                                                                                                                                                                                          |                                                                                                   |                |  |  |  |
|     | □ has obtained consent(s) of<br>已取得 名                                                                                                                                                                        | "current land owner(s)".<br>「現行土地擁有人」"的同意。                                                        |                |  |  |  |
|     | Details of consent of "curren                                                                                                                                                                                | land owner(s)" <sup>#</sup> obtained 取得「現行土地擁有人                                                   | 」"同意的詳情        |  |  |  |
|     | No. of 'Current Land Owner(s)'  Land Owner(s)' 「現行土地擁有 人」數目  Lot number/address of premises as shown in the record of the Land Registry where consent(s) has/have been obtained (DD/MM/YYYY) 取得同意的日期 (日/月/年) |                                                                                                   |                |  |  |  |
|     |                                                                                                                                                                                                              |                                                                                                   |                |  |  |  |
|     |                                                                                                                                                                                                              |                                                                                                   |                |  |  |  |
|     |                                                                                                                                                                                                              |                                                                                                   |                |  |  |  |
|     | (Dlagga usa sengrate cheets if the s                                                                                                                                                                         | nace of any hox above is insufficient 如上列任何方线的2                                                   | 2月ズタ、鮭ワ百鈴明)    |  |  |  |