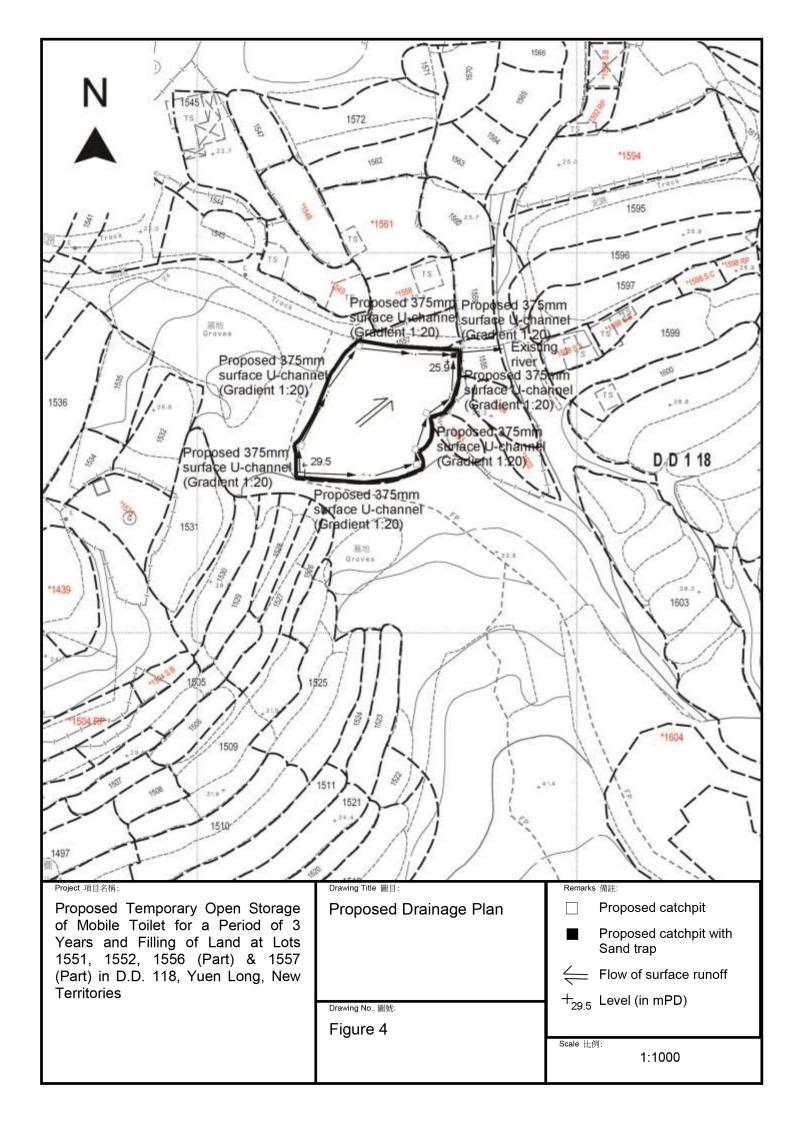

#### 2. Name of Authorised Agent (if applicable) 獲授權代理人姓名/名稱(如適用)

(□Mr. 先生 /□Mrs. 夫人 /□Miss 小姐 /□Ms. 女士 / ☑ Company 公司 /□Organisation 機構 )

Metro Planning & Development Company Limited (都市規劃及發展顧問有限公司)

| 3.  | Application Site 申請地點                                                                                |                                                                                                   |
|-----|------------------------------------------------------------------------------------------------------|---------------------------------------------------------------------------------------------------|
| (a) | Full address / location / demarcation district and lot number (if applicable) 詳細地址/地點/丈量約份及地段號碼(如適用) | Lots 1551, 1552, 1556 (Part) & 1557 (Part) in D.D. 118, Yuen Long, New Territories                |
| (b) | Site area and/or gross floor area involved<br>涉及的地盤面積及/或總樓面面<br>積                                    | ☑Site area 地盤面積 1,250 sq.m 平方米☑About 約 Not more than ☑Gross floor area 總樓面面積 230 sq.m 平方米□About 約 |
| (c) | Area of Government land included (if any)<br>所包括的政府土地面積(倘有)                                          | Nil sq.m 平方米 □About 約                                                                             |