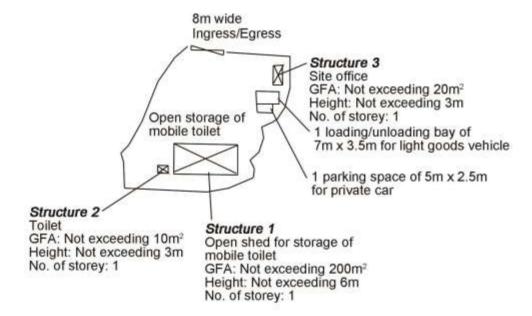

#### 2. Name of Authorised Agent (if applicable) 獲授權代理人姓名/名稱(如適用)

(□Mr. 先生 /□Mrs. 夫人 /□Miss 小姐 /□Ms. 女士 / ☑ Company 公司 /□Organisation 機構 )

Metro Planning & Development Company Limited (都市規劃及發展顧問有限公司)

| 3.  | Application Site 申請地點                                                                                |                                                                                                   |
|-----|------------------------------------------------------------------------------------------------------|---------------------------------------------------------------------------------------------------|
| (a) | Full address / location / demarcation district and lot number (if applicable) 詳細地址/地點/丈量約份及地段號碼(如適用) | Lots 1551, 1552, 1556 (Part) & 1557 (Part) in D.D. 118, Yuen Long, New Territories                |
| (b) | Site area and/or gross floor area involved<br>涉及的地盤面積及/或總樓面面<br>積                                    | ☑Site area 地盤面積 1,250 sq.m 平方米☑About 約 Not more than ☑Gross floor area 總樓面面積 230 sq.m 平方米□About 約 |
| (c) | Area of Government land included (if any)<br>所包括的政府土地面積(倘有)                                          | Nil sq.m 平方米 □About 約                                                                             |