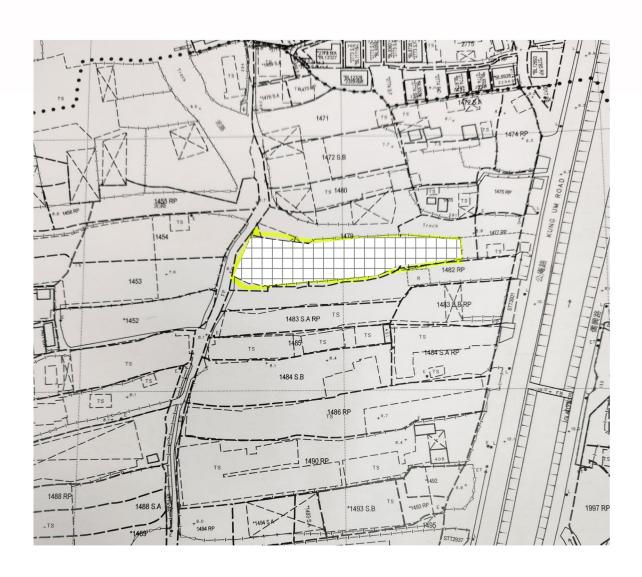

#### 2. Name of Authorised Agent (if applicable) 獲授權代理人姓名/名稱(如適用)

(□Mr. 先生 /□Mrs. 夫人 /□Miss 小姐 /□Ms. 女士 / ☑ Company 公司 /□Organisation 機構 )

Metro Planning & Development Company Limited (都市規劃及發展顧問有限公司)

| 3.  | Application Site 申請地點                                                                                |                                                                                                   |
|-----|------------------------------------------------------------------------------------------------------|---------------------------------------------------------------------------------------------------|
| (a) | Full address / location / demarcation district and lot number (if applicable) 詳細地址/地點/丈量約份及地段號碼(如適用) | Lots 1551, 1552, 1556 (Part) & 1557 (Part) in D.D. 118, Yuen Long, New Territories                |
| (b) | Site area and/or gross floor area involved<br>涉及的地盤面積及/或總樓面面<br>積                                    | ☑Site area 地盤面積 1,250 sq.m 平方米☑About 約 Not more than ☑Gross floor area 總樓面面積 230 sq.m 平方米□About 約 |
| (c) | Area of Government land included (if any)<br>所包括的政府土地面積(倘有)                                          | Nil sq.m 平方米 □About 約                                                                             |