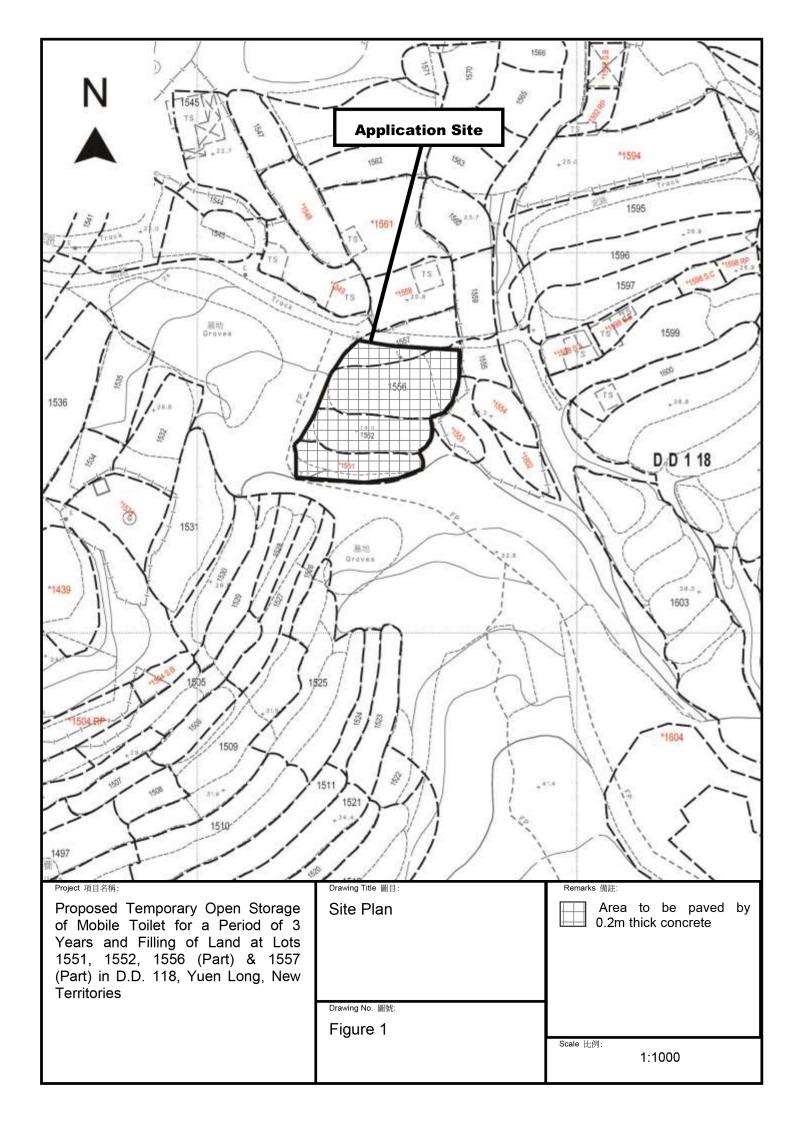

#### 2. Name of Authorised Agent (if applicable) 獲授權代理人姓名/名稱(如適用)

(□Mr. 先生 /□Mrs. 夫人 /□Miss 小姐 /□Ms. 女士 / ☑ Company 公司 /□Organisation 機構 )

Metro Planning & Development Company Limited (都市規劃及發展顧問有限公司)

| 3.  | Application Site 申請地點                                                                                |                                                                                                   |
|-----|------------------------------------------------------------------------------------------------------|---------------------------------------------------------------------------------------------------|
| (a) | Full address / location / demarcation district and lot number (if applicable) 詳細地址/地點/丈量約份及地段號碼(如適用) | Lots 1551, 1552, 1556 (Part) & 1557 (Part) in D.D. 118, Yuen Long, New Territories                |
| (b) | Site area and/or gross floor area involved<br>涉及的地盤面積及/或總樓面面<br>積                                    | ☑Site area 地盤面積 1,250 sq.m 平方米☑About 約 Not more than ☑Gross floor area 總樓面面積 230 sq.m 平方米□About 約 |
| (c) | Area of Government land included (if any)<br>所包括的政府土地面積(倘有)                                          | Nil sq.m 平方米 □About 約                                                                             |

| (d) | stati        | ne and number of<br>itory plan(s)<br>那法定圖則的名稱及       |                                                          | Draft Tai Tong Outline Zoning Plan No. S/YI                                                                                    | TT/19                                                          |
|-----|--------------|------------------------------------------------------|----------------------------------------------------------|--------------------------------------------------------------------------------------------------------------------------------|----------------------------------------------------------------|
| (e) |              | d use zone(s) involv<br>及的土地用途地帶                     | ed ·                                                     | 'Agriculture' ("AGR")                                                                                                          |                                                                |
|     |              |                                                      |                                                          | Vacant site                                                                                                                    |                                                                |
| (f) |              | rent use(s)<br>好用途                                   |                                                          | ,                                                                                                                              |                                                                |
|     |              |                                                      | •                                                        | (If there are any Government, institution or community plan and specify the use and gross floor area) (如有任何政府、機構或社區設施,請在圖則上顯示, | -                                                              |
| 4.  | "Cı          | ırrent Land Ow                                       | ner" of A                                                | pplication Site 申請地點的「現行土地                                                                                                     | 推有人」,                                                          |
| The | applic       |                                                      |                                                          |                                                                                                                                |                                                                |
| Ø   | is the<br>是唯 | e sole "current land d<br>一的「現行土地擁                   | owner" <sup>#&amp;</sup> (pl<br>有人」 <sup>#&amp;</sup> (部 | ease proceed to Part 6 and attach documentary proof o<br>青繼續填寫第 6 部分,並夾附業權證明文件)。                                               | of ownership).                                                 |
|     | is on<br>是其  | e of the "current lan<br>中一名「現行土地                    | d owners"# &<br>擁有人」 <sup>#&amp;</sup>                   | (please attach documentary proof of ownership).<br>(請夾附業權證明文件)。                                                                |                                                                |
|     | is no<br>並不  | t a "current land ow<br>是「現行土地擁有                     | ner" <sup>#</sup> .<br>人」 <sup>#</sup> 。                 | •                                                                                                                              |                                                                |
| · · |              |                                                      |                                                          | vernment land (please proceed to Part 6).<br>繼續填寫第6部分)。                                                                        |                                                                |
| 5,  |              | tement on Owner<br>上地擁有人的                            |                                                          | ent/Notification<br>印土地擁有人的陳述                                                                                                  |                                                                |
| (a) | invo<br>根据   | lves a total of                                      | "c                                                       | nd Registry as at                                                                                                              |                                                                |
| (b) |              | applicant 申請人 -                                      |                                                          |                                                                                                                                |                                                                |
| (b) |              |                                                      |                                                          | "current land owner(s)".                                                                                                       | •                                                              |
|     |              |                                                      | - *                                                      | 現行土地擁有人」"的同意。                                                                                                                  |                                                                |
|     | •            | Details of consent                                   | of "current                                              | land owner(s)" " obtained 取得「現行土地擁有人」                                                                                          | 」                                                              |
|     |              | No. of 'Current<br>Land Owner(s)'<br>「現行土地擁有<br>人」數目 | Land Regis                                               | r/address of premises as shown in the record of the try where consent(s) has/have been obtained E冊處記錄已獲得同意的地段號碼/處所地址           | Date of consent obtained<br>(DD/MM/YYYY)<br>取得同意的日期<br>(日/月/年) |
|     |              |                                                      |                                                          |                                                                                                                                | ,                                                              |
|     |              |                                                      |                                                          |                                                                                                                                |                                                                |
|     |              |                                                      |                                                          |                                                                                                                                |                                                                |
|     |              | (Please use separate s                               | heets if the sp                                          |                                                                                                                                | 問不足,請另頁說明)                                                     |