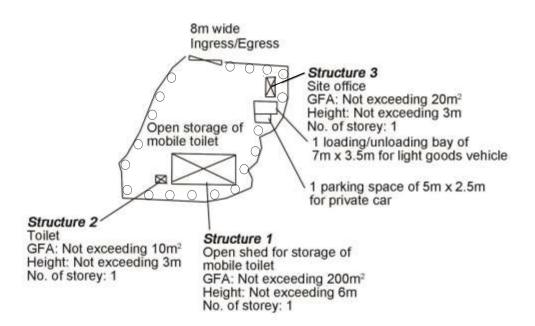

#### 2. Name of Authorised Agent (if applicable) 獲授權代理人姓名/名稱(如適用)

(□Mr. 先生 /□Mrs. 夫人 /□Miss 小姐 /□Ms. 女士 / ☑ Company 公司 /□Organisation 機構 )

Metro Planning & Development Company Limited (都市規劃及發展顧問有限公司)

| 3.  | Application Site 申請地點                                                                                |                                                                                                   |
|-----|------------------------------------------------------------------------------------------------------|---------------------------------------------------------------------------------------------------|
| (a) | Full address / location / demarcation district and lot number (if applicable) 詳細地址/地點/丈量約份及地段號碼(如適用) | Lots 1551, 1552, 1556 (Part) & 1557 (Part) in D.D. 118, Yuen Long, New Territories                |
| (b) | Site area and/or gross floor area involved<br>涉及的地盤面積及/或總樓面面<br>積                                    | ☑Site area 地盤面積 1,250 sq.m 平方米☑About 約 Not more than ☑Gross floor area 總樓面面積 230 sq.m 平方米□About 約 |
| (c) | Area of Government land included (if any)<br>所包括的政府土地面積(倘有)                                          | Nil sq.m 平方米 □About 約                                                                             |