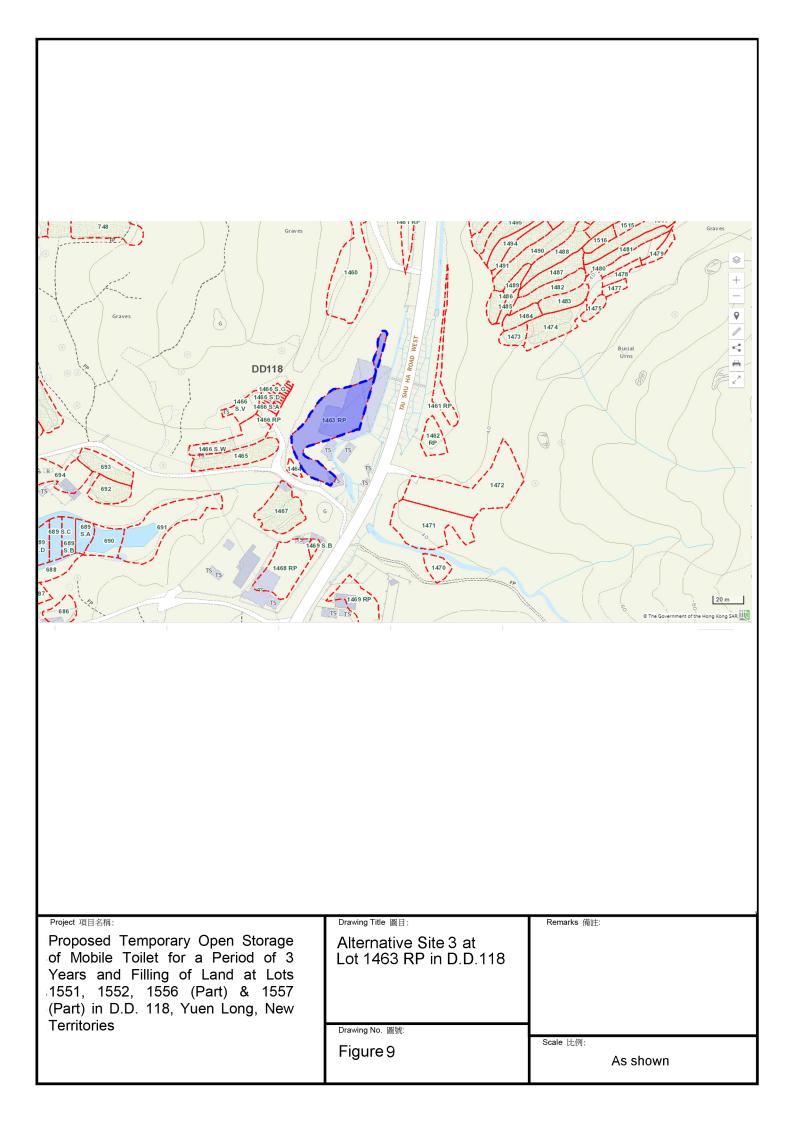

#### 2. Name of Authorised Agent (if applicable) 獲授權代理人姓名/名稱(如適用)

(□Mr. 先生 /□Mrs. 夫人 /□Miss 小姐 /□Ms. 女士 / ☑ Company 公司 /□Organisation 機構 )

Metro Planning & Development Company Limited (都市規劃及發展顧問有限公司)

| 3.  | Application Site 申請地點                                                                                |                                                                                                   |
|-----|------------------------------------------------------------------------------------------------------|---------------------------------------------------------------------------------------------------|
| (a) | Full address / location / demarcation district and lot number (if applicable) 詳細地址/地點/丈量約份及地段號碼(如適用) | Lots 1551, 1552, 1556 (Part) & 1557 (Part) in D.D. 118, Yuen Long, New Territories                |
| (b) | Site area and/or gross floor area involved<br>涉及的地盤面積及/或總樓面面<br>積                                    | ☑Site area 地盤面積 1,250 sq.m 平方米☑About 約 Not more than ☑Gross floor area 總樓面面積 230 sq.m 平方米□About 約 |
| (c) | Area of Government land included (if any)<br>所包括的政府土地面積(倘有)                                          | Nil sq.m 平方米 □About 約                                                                             |