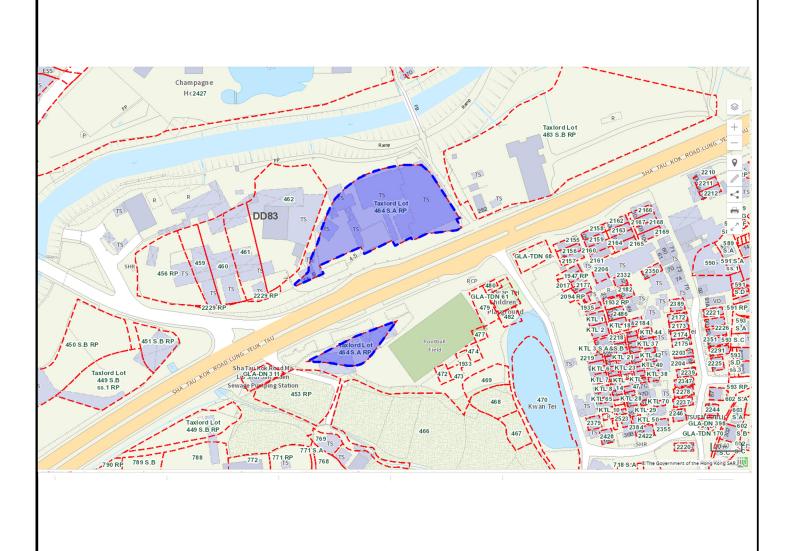

#### 2. Name of Authorised Agent (if applicable) 獲授權代理人姓名/名稱(如適用)

(□Mr. 先生 /□Mrs. 夫人 /□Miss 小姐 /□Ms. 女士 / ☑ Company 公司 /□Organisation 機構 )

Metro Planning & Development Company Limited (都市規劃及發展顧問有限公司)

| 3.  | Application Site 申請地點                                                                                |                                                                                                   |
|-----|------------------------------------------------------------------------------------------------------|---------------------------------------------------------------------------------------------------|
| (a) | Full address / location / demarcation district and lot number (if applicable) 詳細地址/地點/丈量約份及地段號碼(如適用) | Lots 1551, 1552, 1556 (Part) & 1557 (Part) in D.D. 118, Yuen Long, New Territories                |
| (b) | Site area and/or gross floor area involved<br>涉及的地盤面積及/或總樓面面<br>積                                    | ☑Site area 地盤面積 1,250 sq.m 平方米☑About 約 Not more than ☑Gross floor area 總樓面面積 230 sq.m 平方米□About 約 |
| (c) | Area of Government land included (if any)<br>所包括的政府土地面積(倘有)                                          | Nil sq.m 平方米 □About 約                                                                             |