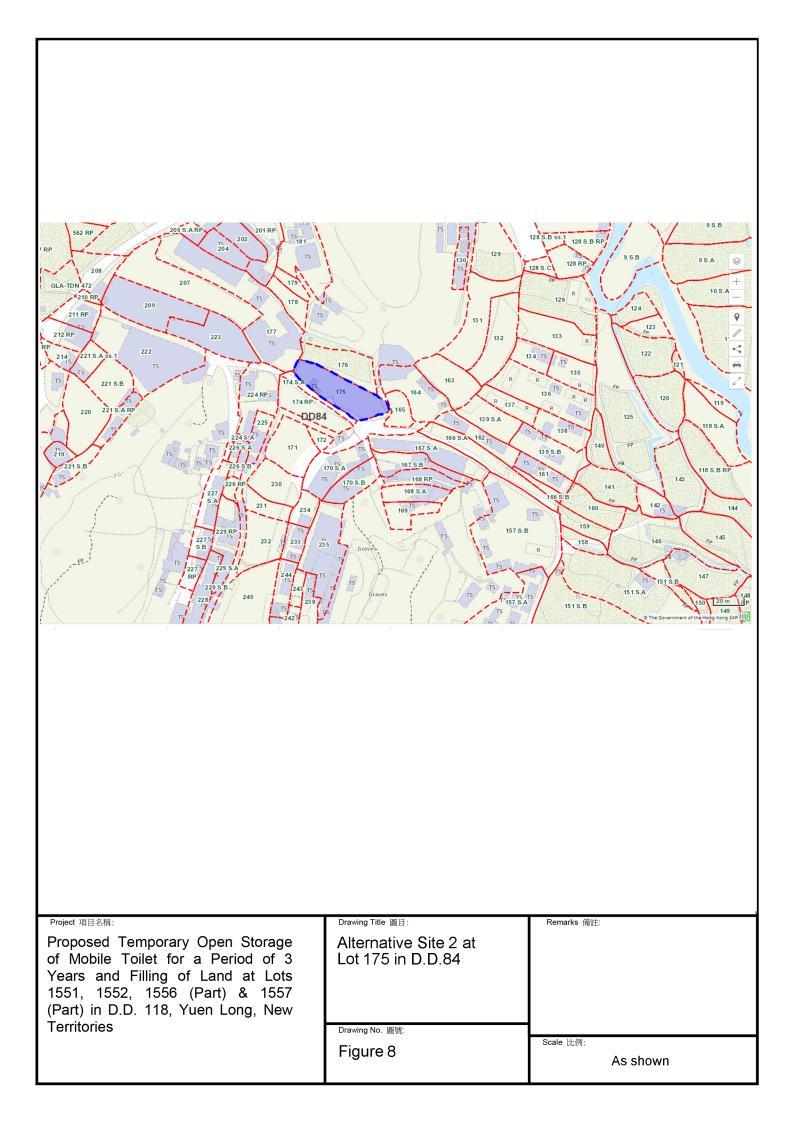

Toilet for a Period of 3 Years and Filling of Land at Lots 1551, 1552, 1556 (Part) & 1557 (Part) in D.D. 118, Yuen Long, New Territories

Drawing Title 圖目:

The Site to be Resumed at Kung Um Road, Yuen Long, N.T.

Remarks 備註:

Affected lots in the current application

Drawing No. 圖號:

Figure 6

Scale 比例:



Project 項目名稱:
Proposed Temporary Open Storage of Mobile Toilet for a Period of 3 Years and Filling of Land at Lots 1551, 1552, 1556 (Part) & 1557 (Part) in D.D. 118, Yuen Long, New Territories

Drawing No. 圖號:
Figure 7

Drawing Title 圖目:
Alternative Site 1 at Lot 502 RP in D.D.83

Proposed Temporary Open Storage of Mobile Toilet for a Period of 3 Years and Filling of Land at Lots 1502 RP in D.D.83

Prawing No. 圖號:
Figure 7

Remarks 備註:

Remarks 備註:

Remarks 備註:

Remarks 備註:

Scale 比例:







Project 項目名稱:
Proposed Temporary Open Storage of Mobile Toilet for a Period of 3 Years and Filling of Land at Lots 1551, 1552, 1556 (Part) & 1557 (Part) in D.D. 118, Yuen Long, New Territories

Drawing Title 圖目:
Alternative Site 4 at
Taxlord Lot 464 S.A RP in
D.D.83

Drawing No. 圖號:

Figure 10

Remarks 備註:

Scale 比例:

As shown

# Proposed Temporary Open Storage of Mobile Toilet for a Period of 3 Years and Filling of Land

at

Lots 1551, 1552, 1556 (Part) & 1557 (Part) in D.D. 118, Yuen Long, New Territories

#### **Annex 1 Drainage Proposal**

#### 1.1 **Existing Situation**

- A. Site particulars
- 1.1.1 The application site occupies an area of about 1,250m<sup>2</sup>.
- 1.1.2 The site is serviced by a vehicular access leading from Tai Shu Ha Road West. The area adjacent to the pro