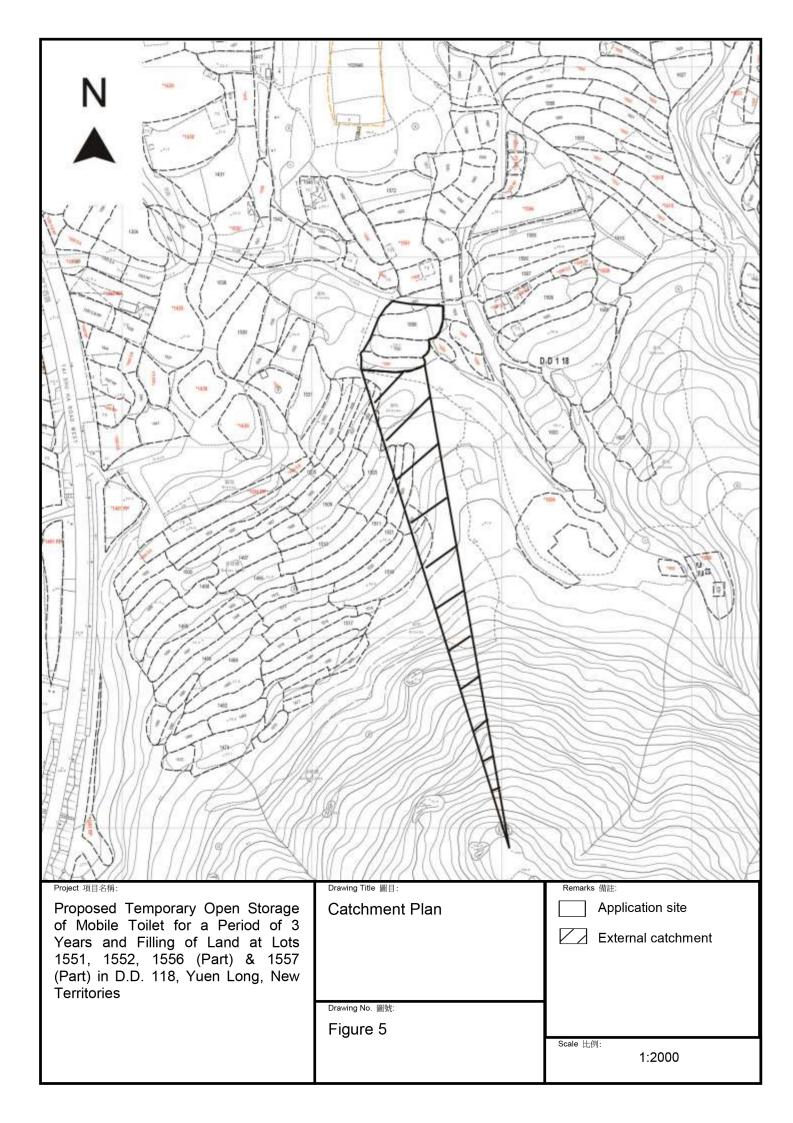

#### 2. Name of Authorised Agent (if applicable) 獲授權代理人姓名/名稱(如適用)

(□Mr. 先生 /□Mrs. 夫人 /□Miss 小姐 /□Ms. 女士 / ☑ Company 公司 /□Organisation 機構 )

Metro Planning & Development Company Limited (都市規劃及發展顧問有限公司)

| 3.  | Application Site 申請地點                                                                                |                                                                                                   |
|-----|------------------------------------------------------------------------------------------------------|---------------------------------------------------------------------------------------------------|
| (a) | Full address / location / demarcation district and lot number (if applicable) 詳細地址/地點/丈量約份及地段號碼(如適用) | Lots 1551, 1552, 1556 (Part) & 1557 (Part) in D.D. 118, Yuen Long, New Territories                |
| (b) | Site area and/or gross floor area involved<br>涉及的地盤面積及/或總樓面面<br>積                                    | ☑Site area 地盤面積 1,250 sq.m 平方米☑About 約 Not more than ☑Gross floor area 總樓面面積 230 sq.m 平方米□About 約 |
| (c) | Area of Government land included (if any)<br>所包括的政府土地面積(倘有)                                          | Nil sq.m 平方米 □About 約                                                                             |