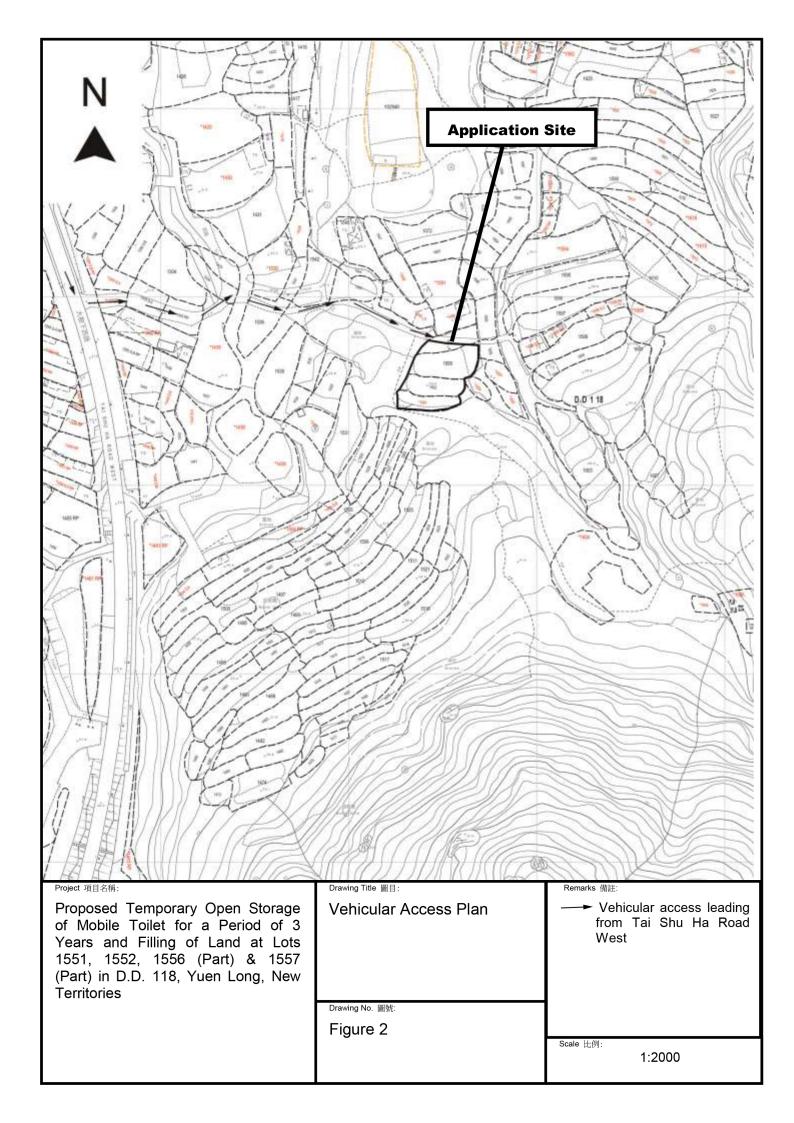

#### 2. Name of Authorised Agent (if applicable) 獲授權代理人姓名/名稱(如適用)

(□Mr. 先生 /□Mrs. 夫人 /□Miss 小姐 /□Ms. 女士 / ☑ Company 公司 /□Organisation 機構 )

Metro Planning & Development Company Limited (都市規劃及發展顧問有限公司)

| 3.  | Application Site 申請地點                                                                                |                                                                                                   |
|-----|------------------------------------------------------------------------------------------------------|---------------------------------------------------------------------------------------------------|
| (a) | Full address / location / demarcation district and lot number (if applicable) 詳細地址/地點/丈量約份及地段號碼(如適用) | Lots 1551, 1552, 1556 (Part) & 1557 (Part) in D.D. 118, Yuen Long, New Territories                |
| (b) | Site area and/or gross floor area involved<br>涉及的地盤面積及/或總樓面面<br>積                                    | ☑Site area 地盤面積 1,250 sq.m 平方米☑About 約 Not more than ☑Gross floor area 總樓面面積 230 sq.m 平方米□About 約 |
| (c) | Area of Government land included (if any)<br>所包括的政府土地面積(倘有)                                          | Nil sq.m 平方米 □About 約                                                                             |