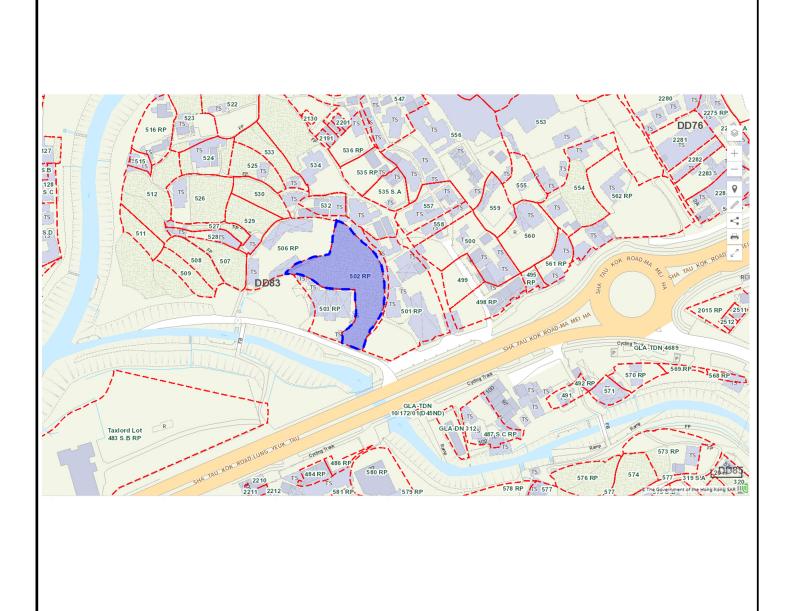

hould be considered unique from any other temporary development proposals in the subject "AGR" zone. Approval of the application would not create an undesirable precedent.









Proposed Temporary Open Storage of Mobile Toilet for a Period of 3 Years and Filling of Land at Lots 1551, 1552, 1556 (Part) & 1557 (Part) in D.D. 118, Yuen Long, New Territories

Drawing No. 圖號:
Figure 3

Scale 比例:

Remarks 備註:

Drawing Title 圖目:







Project 項目名稱:

Proposed Temporary Open Storage of Mobile Toilet for a Period of 3 Years and Filling of Land at Lots 1551, 1552, 1556 (Part) & 1557 (Part) in D.D. 118, Yuen Long, New Territories

Drawing Title 圖目:

The Site to be Resumed at Kung Um Road, Yuen Long, N.T.

Remarks 備註:

Affected lots in the current application

Drawing No. 圖號:

Figure 6

Scale 比例:



Project 項目名稱:
Proposed Temporary Open Storage of Mobile Toilet for a Period of 3 Years and Filling of Land at Lots 1551, 1552, 1556 (Part) & 1557 (Part) in D.D. 118, Yuen Long, New Territories

Drawing No. 圖號:
Figure 7

Drawing Title 圖目:
Alternative Site 1 at Lot 502 RP in D.D.83

Proposed Temporary Open Storage of Mobile Toilet for a Period of 3 Years and Filling of Land at Lots 1502 RP in D.D.83

Prawing No. 圖號:
Figure 7

Remarks 備註:

Remarks 備註:

Remarks 備註:

Remarks 備註:

Scale 比例:







Project 項目名稱:
Proposed Temporary Open Storage of Mobile Toilet for a Period of 3 Years and Filling of Land at Lots 1551, 1552, 1556 (Part) & 1557 (Part) in D.D. 118, Yuen Long, New Territories

Drawing Title 圖目:
Alternative Site 4 at
Taxlord Lot 464 S.A RP in
D.D.83

Drawing No. 圖號:

Figure 10

Remar