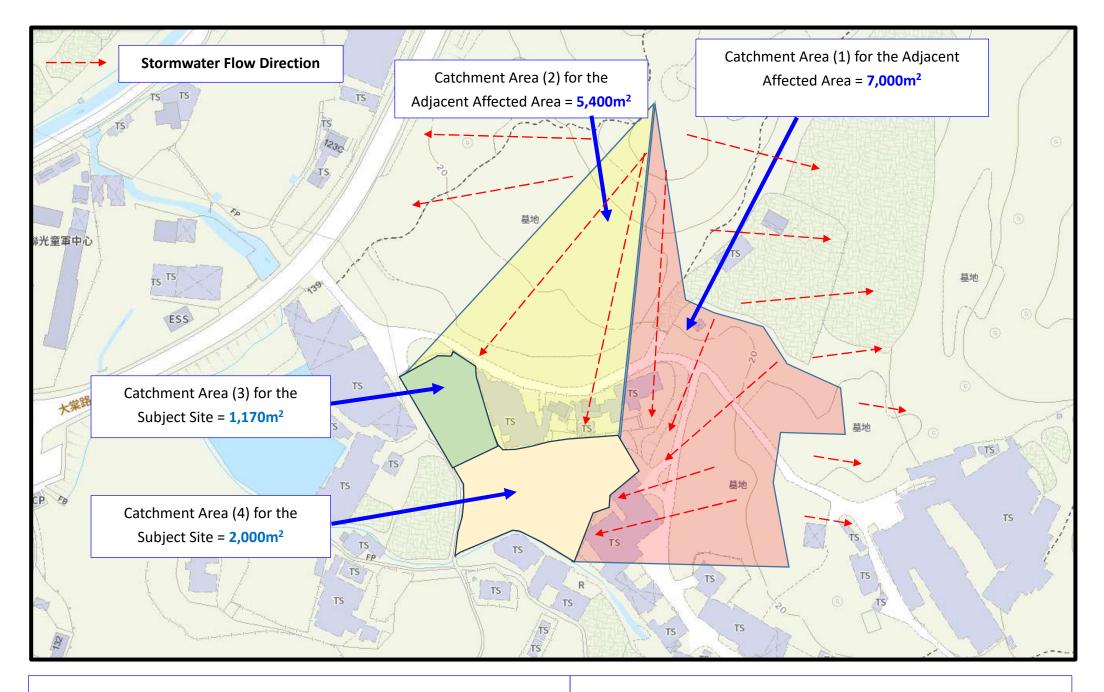

und channels up to 600 mm

For 4,220 l/min, 300 U-channel (1) is used.

# 2. Design of U-channel Type 2 for the Catchment Area (2) + Catchment Area (3)

$$Qp = 0.278CiA$$

C = 0.15 (Flat Grassland, Sandy Soil),

C = 0.85 (Asphalt)

i = 92 mm/hr

 $A2 = 5,400 \text{m}^2 (0.00540 \text{km}^2)$  Adjacent Affected Area,

A3 = 1,170m<sup>2</sup> (0.00117km<sup>2</sup>) Subject Site

$$Qp = 0.278 \times 92 \times (0.15 \times 0.00540 + 0.85 \times 0.00117)$$

 $Qp = 0.0461 \text{m}^3/\text{s} \text{ or } 2,769 \text{ l/min}$ 

Figure 1 - Chart for the rapid design of U-shaped and half-round channels up to 600 mm



For 2,769 1/min, 225 U-channel Type 2 is used.

For consistency, 300 U-channel are used for the whole site.



**Improvement on Existing Drainage System** 

Drawing No. TTR2022-001B



**Catchment Areas** 

Drawing No. TTR2002-002





### **U-channel Details**



### U-CHANNELS WITH PRECAST CONCRETE SLABS

(UP TO H OF 525)



### **Details of Catchpit with Sand Trap**

**Details of Catchpit and U-channel** 

Drawing No. TTR2022-004A

#### **Appendix IV**

Fire Service Installations Proposal



### F.S.NOTES:

### 1. GENERAL

- 1.1 FIRE SERVICE INSTALLATIONS SHALL BE PROVIDED IN ACCORDANCE WITH THE CODES OF PRACTICE FOR MINIMUM FIRE SERVICE INSTALLATIONS AND EQUIPMENT AND INSPECTION, TESTING AND MAINTENANCE OF INSTALLATIONS AND EQUIPMENT 2022 (COP 2022), FSD CIRCULAR LETTERS AND THE HONG KONG WATERWORKS STANDARD REQUIREMENTS
- 1.2 ALL TUBES AND FITTINGS SHALL BE G.M.S. TO BS1387 MEDIUM GRADE WHERE PIPEWORK UP TO Ø150mm.
- 1.3 ALL TUBES AND FITTINGS SHALL BE DUCTILE IRO