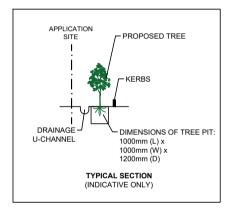

be planted at the northwest portion along the periphery of the Site. All trees within the Site will be well maintained by the applicant during the planning approval period.

#### TREE PRESERVATION AND LANDSCAPE PROPOSAL

APPLICATION SITE AREA : 3,109 m<sup>2</sup> (ABOUT)

NO. OF EXISTING TREE

: <u>3</u> (E1 TO E3) : <u>3</u> X *VARIOUS SPECIES* SPECIES OF TREES

NO. OF TREES WILL BE PRESERVED : <u>2</u> (E1, E3)

NO. OF TREES WILL BE FELLED : <u>1</u> (E2)

NO. OF NEW TREES WILL BE PLANTED : 17 (N1 TO N17) SPECIES OF NEW TREES : FICUS MICROCARPA HEIGHT OF NEW TREES : NO LESS THAN 2.75 m SPACING OF NEW TREES : NOT MORE THAN 4 m DIMENSION OF TREE PITS : 1 m (W) X 1 m (L) X 1.2 m (D)

#### **LEGEND**

EXISTING TREES (WILL BE PRESERVED)

EXISTING TREES (WILL BE FELLED)

PROPOSED NEW TREES









PROPOSED TEMPORARY WAREHOUSE FOR STORAGE OF CONSTRUCTION MATERIALS (TIMBER, IRON FRAMES AND ALUMINIUM PLATES) FOR A PERIOD OF 3 YEARS AND ASSOCIATED FILLING OF LAND

VARIOUS LOTS IN D.D. 117 AND ADJOINING GOVERNMENT LAND, TAI TONG, YUEN LONG, NEW TERRITORIES

| SCALE       |          |
|-------------|----------|
| 1:700 @ A4  |          |
| DRAWN BY    | DATE     |
| LT          | 7.5.2024 |
| REVISED BY  | DATE     |
| APPROVED BY | DATE     |
|             |          |

TREE PRESERVATION AND LANDSCAPE PROPOSAL

001

PLAN 1



Our Ref. : DD117 Lot 1339 S.A & VL Your Ref. : TPB/A/YL-TT/645

The Secretary **Town Planning Board** 15/F, North Point Government Offices 333 Java Road North Point, Hong Kong

Dear Sir,



**By Email** 

27 May 2024

#### 3rd Further Information

Proposed T