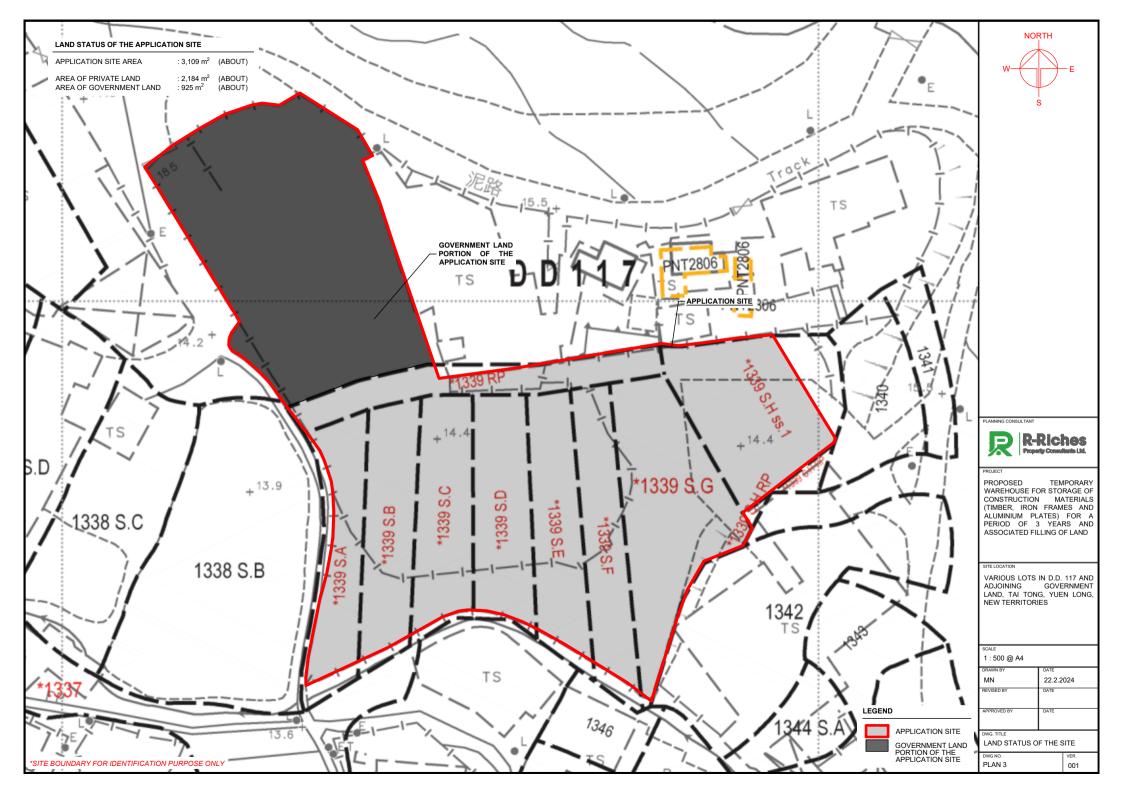

# 2. Name of Authorised Agent (if applicable) 獲授權代理人姓名/名稱(如適用)

(□Mr. 先生 /□Mrs. 夫人 /□Miss 小姐 /□Ms. 女士 / ☑ Company 公司 /□Organisation 機構 )

R-riches Property Consultants Limited 盈卓物業顧問有限公司

| 3.  | Application Site 申請地點                                                                                |                                                                                                                                                                                                                                                     |
|-----|------------------------------------------------------------------------------------------------------|-----------------------------------------------------------------------------------------------------------------------------------------------------------------------------------------------------------------------------------------------------|
| (a) | Full address / location / demarcation district and lot number (if applicable) 詳細地址/地點/丈量約份及地段號碼(如適用) | Lots 1339 S.A (Part), 1339 S.B (Part), 1339 S.C (Part), 1339 S.D (Part), 1339 S.E (Part), 1339 S.F (Part), 1339 S.G (Part), 1339 S.H ss.1 (Part) and 1339 RP (Part) in D.D. 117 and Adjoining Government Land, Tai Tong, Yuen Long, New Territories |
| (b) | Site area and/or gross floor area involved 涉及的地盤面積及/或總樓面面積                                           | ☑Site area 地盤面積 3,109 sq.m 平方米☑About 約 ☑Gross floor area 總樓面面積 1,841 sq.m 平方米☑About 約                                                                                                                                                               |
| (c) | Area of Government land included (if any)<br>所包括的政府土地面積(倘有)                                          | 925 sq.m 平方米 <b>☑</b> About 約                                                                                                                                                                                                                       |