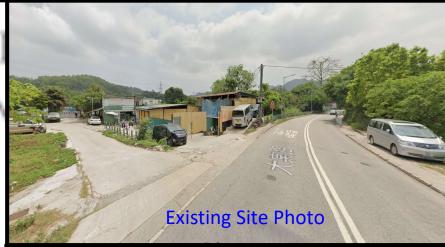

e maintained by this Office. This Office should not be responsible for maintaining any access connecting the application site with Tai Tong Road.
- iii) You are reminded to follow HyD Standard Drawings H1113 and H1114 for constructing the run-in/out.
- iv) You are reminded to keep photo records of the hidden works (including but not limited to the depth of sub-base, the number, diameter, position of cross-road ducts, the laying of steel reinforcement, etc.) as shown and required in the above HyD Standard Drawings and present them to this Office for handing over of completed works.
- v) You are reminded to keep construction records of material used (such as the grade of concrete, the grade of steel reinforcement, etc.) and present them to this Office for handing over of completed works.





#### **Notes:**

- 1. The run in/out is designed in accordance with HyD Standard Drawing H1113C & H1114B.
- 2. Option A is used for Pre-laid cable ducting.

Yuen Long Tai Tong Road Warehouse

**Proposed Run in/out Details** 

**Drawing No. YLTTR 0001** 





**Appendix III**Drainage Proposal



### (Drainage Design)

#### **Varies Lots in DD118**

#### **DSD - STORMWATER DRAINAGE MANUAL**

#### 7.5.2 Rational Method

Qp = 0.278CiA

where  $Qp = peak runoff in m^3/s$ 

C = runoff coefficient (dimensionless)

i = rainfall intensity in mm/hr

 $A = \text{catchment area in km}^2$ 

In Hong Kong, a value of C = 1.0 is commonly used in developed urban areas. In less developed areas, appropriate C values in order to ensure that the design would be fully cost-effective.

#### Surface Characteris