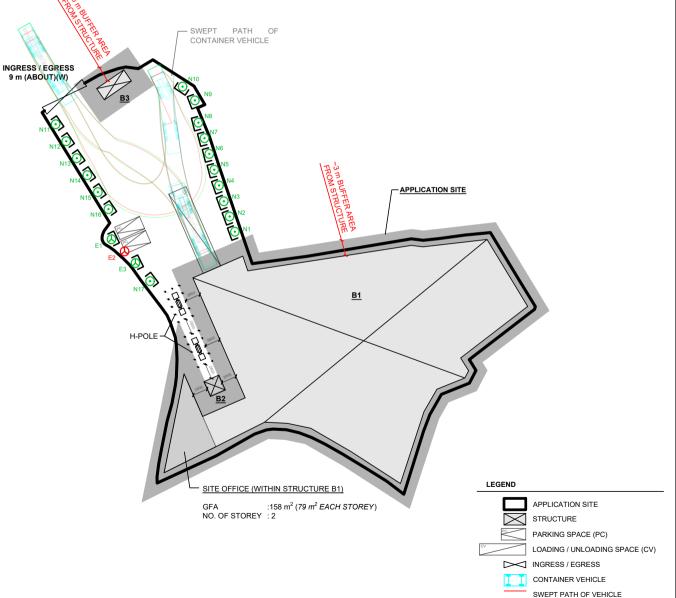

# 2. Name of Authorised Agent (if applicable) 獲授權代理人姓名/名稱(如適用)

(□Mr. 先生 /□Mrs. 夫人 /□Miss 小姐 /□Ms. 女士 / ☑ Company 公司 /□Organisation 機構 )

R-riches Property Consultants Limited 盈卓物業顧問有限公司

| 3.  | Application Site 申請地點                                                                                |                                                                                                                                                                                                                                                     |
|-----|------------------------------------------------------------------------------------------------------|-----------------------------------------------------------------------------------------------------------------------------------------------------------------------------------------------------------------------------------------------------|
| (a) | Full address / location / demarcation district and lot number (if applicable) 詳細地址/地點/丈量約份及地段號碼(如適用) | Lots 1339 S.A (Part), 1339 S.B (Part), 1339 S.C (Part), 1339 S.D (Part), 1339 S.E (Part), 1339 S.F (Part), 1339 S.G (Part), 1339 S.H ss.1 (Part) and 1339 RP (Part) in D.D. 117 and Adjoining Government Land, Tai Tong, Yuen Long, New Territories |
| (b) | Site area and/or gross floor area involved 涉及的地盤面積及/或總樓面面積                                           | ☑Site area 地盤面積 3,109 sq.m 平方米☑About 約 ☑Gross floor area 總樓面面積 1,841 sq.m 平方米☑About 約                                                                                                                                                               |
| (c) | Area of Government land included (if any)<br>所包括的政府土地面積(倘有)                                          | 925 sq.m 平方米 <b>☑</b> About 約                                                                                                                                                                                                                       |

| (d)          | statutory plan(s)                                                                                                                           | me and number of the related tutory plan(s)  Approved Tai Tong Outline Zoning Plan No. S/YL-TT/20  關法定圖則的名稱及編號                                                                      |                                                                             |                  |  |  |  |  |
|--------------|---------------------------------------------------------------------------------------------------------------------------------------------|-------------------------------------------------------------------------------------------------------------------------------------------------------------------------------------|-----------------------------------------------------------------------------|------------------|--|--|--|--|
| (e)          | Land use zone(s) involv<br>涉及的土地用途地帶                                                                                                        | and use zone(s) involved "Agriculture" zone 及的土地用途地帶                                                                                                                                |                                                                             |                  |  |  |  |  |
| (f)          | Current use(s)<br>現時用途                                                                                                                      | Vacant  (If there are any Government, institution or community facilities, please illustrate or plan and specify the use and gross floor area) (如有任何政府、機構或社區設施,請在圖則上顯示,並註明用途及總樓面面積) |                                                                             |                  |  |  |  |  |
| 4.           | "Current Land Ow                                                                                                                            | vner" of A                                                                                                                                                                          | oplication Site 申請地點的「現行土                                                   | 地擁有人」            |  |  |  |  |
| The          | applicant 申請人 -                                                                                                                             |                                                                                                                                                                                     | and the second second                                                       |                  |  |  |  |  |
| $\checkmark$ | is the sole "current land<br>是唯一的「現行土地擁                                                                                                     | owner" <sup>#&amp;</sup> (ple<br>[有人」 <sup>#&amp;</sup> (謂                                                                                                                          | ase proceed to Part 6 and attach documentary proo<br>繼續填寫第 6 部分,並夾附業權證明文件)。 | f of ownership). |  |  |  |  |
|              | is one of the "current lan<br>是其中一名「現行土地                                                                                                    | nd owners"# &<br>Z擁有人」#&                                                                                                                                                            | (please attach documentary proof of ownership).<br>請夾附業權證明文件)。              |                  |  |  |  |  |
|              | is not a "current land ow<br>並不是「現行土地擁有                                                                                                     | ner"#.<br>ī人」#。                                                                                                                                                                     |                                                                             |                  |  |  |  |  |
|              | The application site is er<br>申請地點完全位於政府                                                                                                    | ntirely on Gov<br>f土地上(請                                                                                                                                                            | rernment land (please proceed to Part 6).<br>繼續填寫第 6 部分)。                   |                  |  |  |  |  |
| 5.           | Statement on Own。<br>就土地擁有人的                                                                                                                | and the second second second second                                                                                                                                                 | nt/Notification<br>日土地擁有人的陳述                                                |                  |  |  |  |  |
| (a)          | involves a total of                                                                                                                         | "c                                                                                                                                                                                  | d Registry as at(DD/Nurrent land owner(s) "#.<br>年月                         | 5.8              |  |  |  |  |
| (b)          | The applicant 申請人 -                                                                                                                         |                                                                                                                                                                                     |                                                                             |                  |  |  |  |  |
| (b)          |                                                                                                                                             |                                                                                                                                                                                     |                                                                             |                  |  |  |  |  |
|              |                                                                                                                                             | 3 3                                                                                                                                                                                 | "current land owner(s)"#.<br>現行土地擁有人」#的同意。                                  |                  |  |  |  |  |
|              |                                                                                                                                             |                                                                                                                                                                                     | 光11上地推为人」"印1月息。                                                             |                  |  |  |  |  |
|              | Details of consent                                                                                                                          | t of "current l                                                                                                                                                                     | and owner(s)"# obtained 取得「現行土地擁有人                                          | 、」"同意的詳情         |  |  |  |  |
|              | No. of 'Current Land Owner(s)' 「現行土地擁有 人」數目  Lot number/address of premises as shown in the record of the Land (DD/MM/YYYY) 取得同意的日期 (日/月/年) |                                                                                                                                                                                     |                                                                             |                  |  |  |  |  |
|              |                                                                                                                                             | 1                                                                                                                                                                                   | f .                                                                         |                  |  |  |  |  |
|              |                                                                                                                                             |                                                                                                                                                                                     |                                                                             |                  |  |  |  |  |
|              |                                                                                                                                             |                                                                                                                                                                                     |                                                                             |                  |  |  |  |  |
|              | (Please use separate s                                                                                                                      | sheets if the sna                                                                                                                                                                   | ce of any box above is insufficient. 如上列任何方格的                               | 空間不足,請足百設明)      |  |  |  |  |