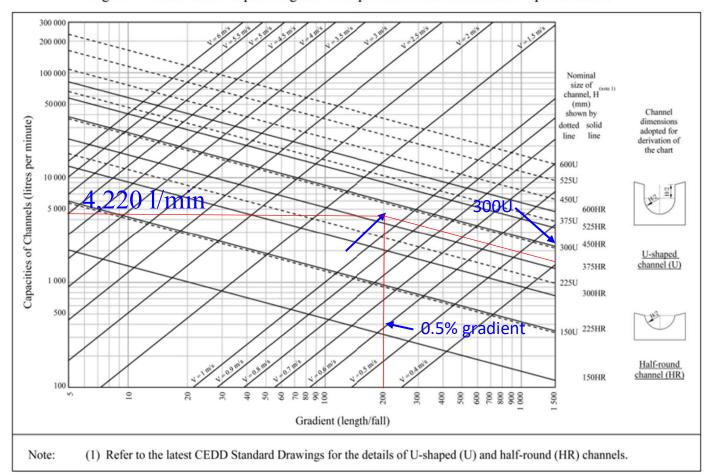

119                                                            | 141  | 155  | 168  | 184  | 196  | 208  |
| 5              | 138                                                            | 161  | 177  | 193  | 216  | 234  | 254  |

i (rainfall intensity) = 92mm/hr ( Duration of 60min is used)

# 1. Design of Proposed U-channel Type 1 for Catchment Area (1) + Catchment Area (4)

$$Qp = 0.278CiA$$

C = 0.15 (Flat Grassland, Sandy Soil)

C = 0.85 (Asphalt)

i = 92 mm/hr

 $A1 = 7,000 \text{m}^2 (0.007 \text{km}^2)$ 

 $A4 = 2,000 \text{m}^2 (0.002 \text{km}^2)$ 

$$Qp = 0.278 \times 92 \times (0.15 \times 0.007 + 0.85 \times 0.002)$$

 $Qp = 0.071 \text{m}^3/\text{s} \text{ or } 4,220 \text{ l/min}$ 

# GEO Technical Guidance Note No. 43 (TGN 43) Guidelines on Hydraulic Design of U-shaped



Figure 1 - Chart for the rapid design of U-shaped and half-round channels up to 600 mm

For 4,220 l/min, 300 U-channel (1) is used.

# 2. Design of U-channel Type 2 for the Catchment Area (2) + Catchment Area (3)

$$Qp = 0.278CiA$$

C = 0.15 (Flat Grassland, Sandy Soil),

C = 0.85 (Asphalt)

i = 92 mm/hr

 $A2 = 5,400 \text{m}^2 (0.00540 \text{km}^2)$  Adjacent Affected Area,

A3 = 1,170m<sup>2</sup> (0.00117km<sup>2</sup>) Subject Site

$$Qp = 0.278 \times 92 \times (0.15 \times 0.00540 + 0.85 \times 0.00117)$$

 $Qp = 0.0461 \text{m}^3/\text{s} \text{ or } 2,769 \text{ l/min}$ 

Figure 1 - Chart for the rapid design of U-shaped and half-round channels up to 600 mm



For 2,769 1/min, 225 U-channel Type 2 is used.

For consistency, 300 U-channel are used for the whole site.



**Improve