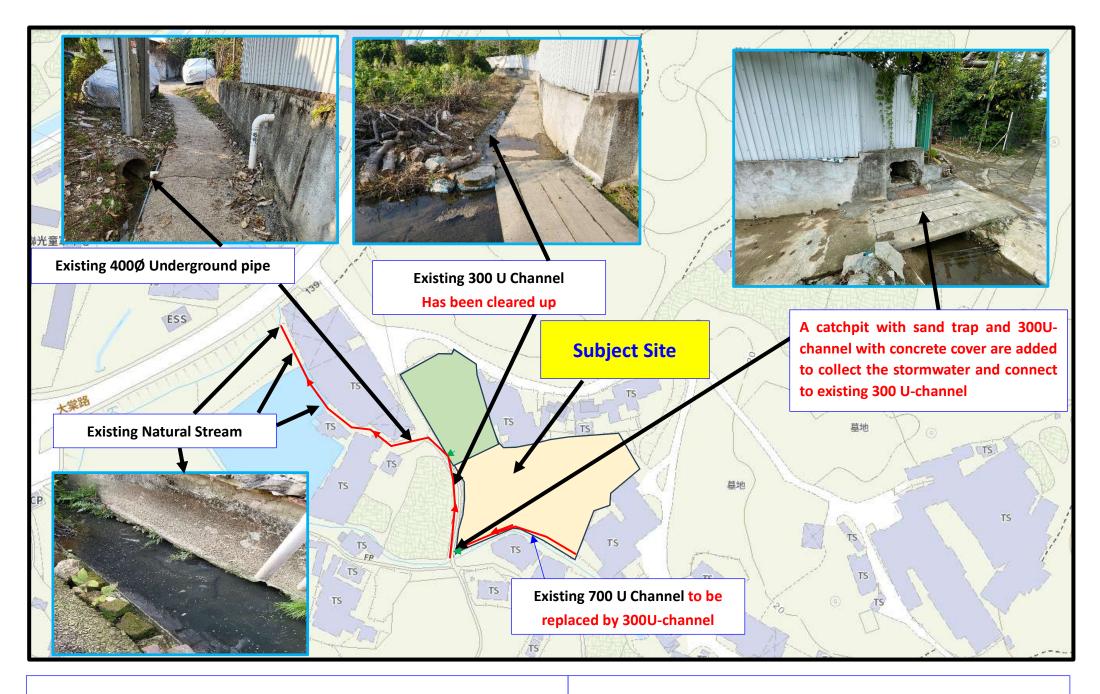

U-shaped



Figure 1 - Chart for the rapid design of U-shaped and half-round channels up to 600 mm

For 4,220 l/min, 300 U-channel (1) is used.

# 2. Design of U-channel Type 2 for the Catchment Area (2) + Catchment Area (3)

$$Qp = 0.278CiA$$

C = 0.15 (Flat Grassland, Sandy Soil),

C = 0.85 (Asphalt)

i = 92 mm/hr

 $A2 = 5,400 \text{m}^2 (0.00540 \text{km}^2)$  Adjacent Affected Area,

A3 = 1,170m<sup>2</sup> (0.00117km<sup>2</sup>) Subject Site

$$Qp = 0.278 \times 92 \times (0.15 \times 0.00540 + 0.85 \times 0.00117)$$

 $Qp = 0.0461 \text{m}^3/\text{s} \text{ or } 2,769 \text{ l/min}$ 

Figure 1 - Chart for the rapid design of U-shaped and half-round channels up to 600 mm



For 2,769 1/min, 225 U-channel Type 2 is used.

For consistency, 300 U-channel are used for the whole site.



**Improvement on Existing Drainage System** 

Drawing No. TTR2022-001B



**Catchment Areas** 

Drawing No. TTR2002-002





### **U-channel Details**



### U-CHANNELS WITH PRECAST CONCRETE SLABS

(UP TO H OF 525)



### **Details of Catchpit with Sand Trap**

**Details of Catchpit and U-channel** 

Drawing No. TTR2022-004A

#### **Appendix IV**

Fire Service Installations Proposal



### F.S.NOTES:

### 1. GENERAL

- 1.1 FIRE SERVICE INSTALLATIONS SHALL BE PROVIDED IN ACCORDANCE WITH THE CODES OF PRACTICE FOR MINIMUM FIRE SERVICE INSTALLATIONS AND EQUIPMENT AND INSPECTION, TESTING AND MAINTENANCE OF INSTALLATIONS AND EQUIPMENT 2022 (COP 2022), FSD CIRCULAR LETTERS AND THE HONG KONG WATERWORKS STANDARD REQUIREMENTS
- 1.2 ALL TUBES AND FITTINGS SHALL BE G.M.S. TO BS1387 MEDIUM GRADE WHER