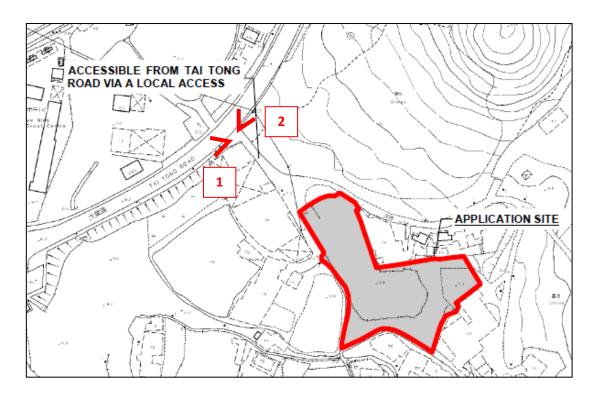

# 2. Name of Authorised Agent (if applicable) 獲授權代理人姓名/名稱(如適用)

(□Mr. 先生 /□Mrs. 夫人 /□Miss 小姐 /□Ms. 女士 / ☑ Company 公司 /□Organisation 機構 )

R-riches Property Consultants Limited 盈卓物業顧問有限公司

| 3.  | Application Site 申請地點                                                                                |                                                                                                                                                                                                                                                     |
|-----|------------------------------------------------------------------------------------------------------|-----------------------------------------------------------------------------------------------------------------------------------------------------------------------------------------------------------------------------------------------------|
| (a) | Full address / location / demarcation district and lot number (if applicable) 詳細地址/地點/丈量約份及地段號碼(如適用) | Lots 1339 S.A (Part), 1339 S.B (Part), 1339 S.C (Part), 1339 S.D (Part), 1339 S.E (Part), 1339 S.F (Part), 1339 S.G (Part), 1339 S.H ss.1 (Part) and 1339 RP (Part) in D.D. 117 and Adjoining Government Land, Tai Tong, Yuen Long, New Territories |
| (b) | Site area and/or gross floor area involved 涉及的地盤面積及/或總樓面面積                                           | ☑Site area 地盤面積 3,109 sq.m 平方米☑About 約 ☑Gross floor area 總樓面面積 1,841 sq.m 平方米☑About 約                                                                                                                                                               |
| (c) | Area of Government land included (if any)<br>所包括的政府土地面積(倘有)                                          | 925 sq.m 平方米 <b>☑</b> About 約                                                                                                                                                                                                                       |