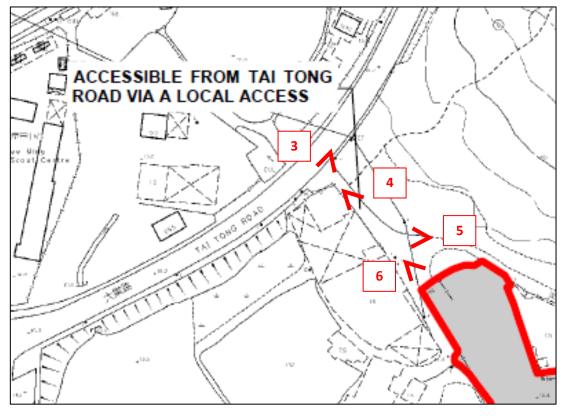

# 2. Name of Authorised Agent (if applicable) 獲授權代理人姓名/名稱(如適用)

(□Mr. 先生 /□Mrs. 夫人 /□Miss 小姐 /□Ms. 女士 / ☑ Company 公司 /□Organisation 機構 )

R-riches Property Consultants Limited 盈卓物業顧問有限公司

| 3.  | Application Site 申請地點                                                                                |                                                                                                                                                                                                                                                     |
|-----|------------------------------------------------------------------------------------------------------|-----------------------------------------------------------------------------------------------------------------------------------------------------------------------------------------------------------------------------------------------------|
| (a) | Full address / location / demarcation district and lot number (if applicable) 詳細地址/地點/丈量約份及地段號碼(如適用) | Lots 1339 S.A (Part), 1339 S.B (Part), 1339 S.C (Part), 1339 S.D (Part), 1339 S.E (Part), 1339 S.F (Part), 1339 S.G (Part), 1339 S.H ss.1 (Part) and 1339 RP (Part) in D.D. 117 and Adjoining Government Land, Tai Tong, Yuen Long, New Territories |
| (b) | Site area and/or gross floor area involved 涉及的地盤面積及/或總樓面面積                                           | ☑Site area 地盤面積 3,109 sq.m 平方米☑About 約 ☑Gross floor area 總樓面面積 1,841 sq.m 平方米☑About 約                                                                                                                                                               |
| (c) | Area of Government land included (if any)<br>所包括的政府土地面積(倘有)                                          | 925 sq.m 平方米 <b>☑</b> About 約                                                                                                                                                                                                                       |