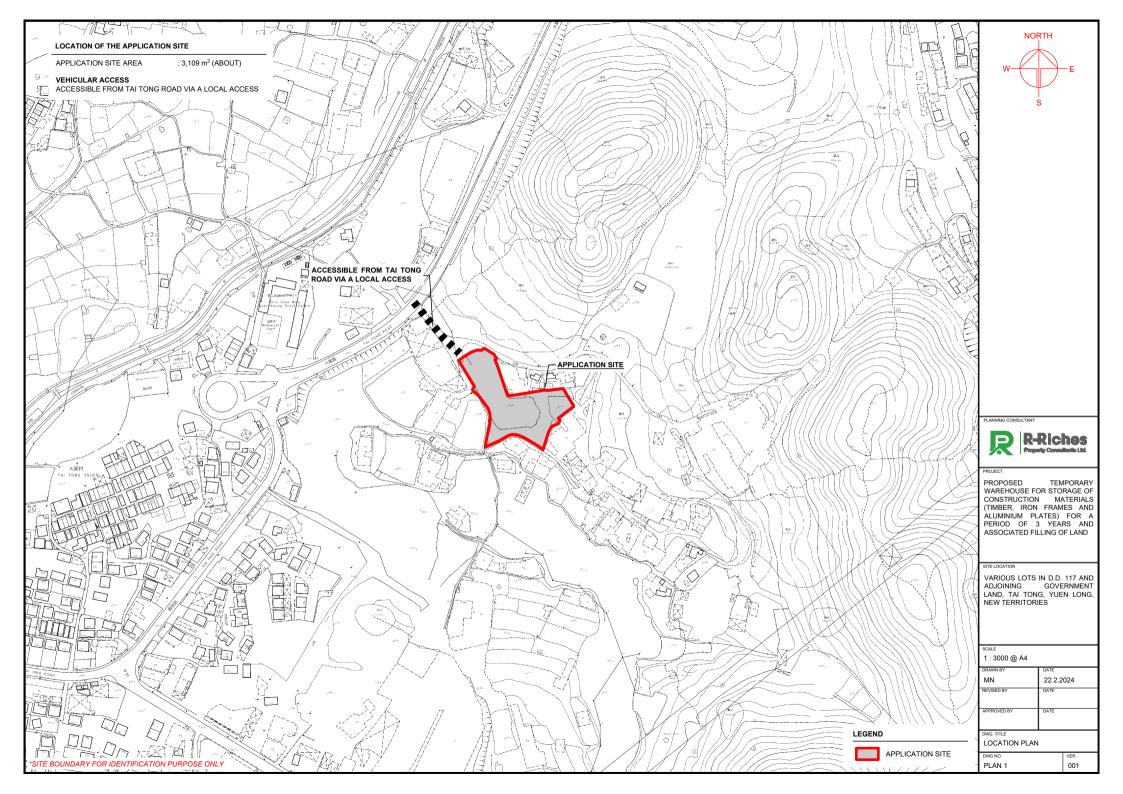

# 2. Name of Authorised Agent (if applicable) 獲授權代理人姓名/名稱(如適用)

(□Mr. 先生 /□Mrs. 夫人 /□Miss 小姐 /□Ms. 女士 / ☑ Company 公司 /□Organisation 機構 )

R-riches Property Consultants Limited 盈卓物業顧問有限公司

| 3.  | Application Site 申請地點                                                                                |                                                                                                                                                                                                                                                     |
|-----|------------------------------------------------------------------------------------------------------|-----------------------------------------------------------------------------------------------------------------------------------------------------------------------------------------------------------------------------------------------------|
| (a) | Full address / location / demarcation district and lot number (if applicable) 詳細地址/地點/丈量約份及地段號碼(如適用) | Lots 1339 S.A (Part), 1339 S.B (Part), 1339 S.C (Part), 1339 S.D (Part), 1339 S.E (Part), 1339 S.F (Part), 1339 S.G (Part), 1339 S.H ss.1 (Part) and 1339 RP (Part) in D.D. 117 and Adjoining Government Land, Tai Tong, Yuen Long, New Territories |
| (b) | Site area and/or gross floor area involved 涉及的地盤面積及/或總樓面面積                                           | ☑Site area 地盤面積 3,109 sq.m 平方米☑About 約 ☑Gross floor area 總樓面面積 1,841 sq.m 平方米☑About 約                                                                                                                                                               |
| (c) | Area of Government land included (if any)<br>所包括的政府土地面積(倘有)                                          | 925 sq.m 平方米 <b>☑</b> About 約                                                                                                                                                                                                                       |

| (d)          | statutory plan(s)                                                                                                                           | me and number of the related tutory plan(s)  Approved Tai Tong Outline Zoning Plan No. S/YL-TT/20  關法定圖則的名稱及編號                                                                      |                                                                             |                  |  |  |  |  |
|--------------|---------------------------------------------------------------------------------------------------------------------------------------------|-------------------------------------------------------------------------------------------------------------------------------------------------------------------------------------|-----------------------------------------------------------------------------|------------------|--|--|--|--|
| (e)          | Land use zone(s) involv<br>涉及的土地用途地帶                                                                                                        | and use zone(s) involved "Agriculture" zone 及的土地用途地帶                                                                                                                                |                                                                             |                  |  |  |  |  |
| (f)          | Current use(s)<br>現時用途                                                                                                                      | Vacant  (If there are any Government, institution or community facilities, please illustrate or plan and specify the use and gross floor area) (如有任何政府、機構或社區設施,請在圖則上顯示,並註明用途及總樓面面積) |                                                                             |                  |  |  |  |  |
| 4.           | "Current Land Ow                                                                                                                            | vner" of A                                                                                                                                                                          | oplication Site 申請地點的「現行土                                                   | 地擁有人」            |  |  |  |  |
| The          | applicant 申請人 -                                                                                                                             |                                                                                                                                                                                     | and the second second                                                       |                  |  |  |  |  |
| $\checkmark$ | is the sole "current land<br>是唯一的「現行土地擁                                                                                                     | owner" <sup>#&amp;</sup> (ple<br>[有人」 <sup>#&amp;</sup> (謂                                                                                                                          | ase proceed to Part 6 and attach documentary proo<br>繼續填寫第 6 部分,並夾附業權證明文件)。 | f of ownership). |  |  |  |  |
|              | is one of the "current lan<br>是其中一名「現行土地                                                                                                    | nd owners"# &<br>Z擁有人」#&                                                                                                                                                            | (please attach documentary proof of ownership).<br>請夾附業權證明文件)。              |                  |  |  |  |  |
|              | is not a "current land ow<br>並不是「現行土地擁有                                                                                                     | ner"#.<br>ī人」#。                                                                                                                                                                     |                                                                             |                  |  |  |  |  |
|              | The application site is er<br>申請地點完全位於政府                                                                                                    | ntirely on Gov<br>f土地上(請                                                                                                                                                            | rernment land (please proceed to Part 6).<br>繼續填寫第 6 部分)。                   |                  |  |  |  |  |
| 5.           | Statement on Own。<br>就土地擁有人的                                                                                                                | and the second second second second                                                                                                                                                 | nt/Notification<br>日土地擁有人的陳述                                                |                  |  |  |  |  |
| (a)          | involves a total of                                                                                                                         | "c                                                                                                                                                                                  | d Registry as at(DD/Nurrent land owner(s) "#.<br>年月                         | 5.8              |  |  |  |  |
| (b)          | The applicant 申請人 -                                                                                                                         |                                                                                                                                                                                     |                                                                             |                  |  |  |  |  |
| (b)          |                                                                                                                                             |                                                                                                                                                                                     |                                                                             |                  |  |  |  |  |
|              |                                                                                                                                             | 3 3                                                                                                                                                                                 | "current land owner(s)"#.<br>現行土地擁有人」#的同意。                                  |                  |  |  |  |  |
|              |                                                                                                                                             |                                                                                                                                                                                     | 光11上地推为人」"印1月息。                                                             |                  |  |  |  |  |
|              | Details of consent                                                                                                                          | t of "current l                                                                                                                                                                     | and owner(s)"# obtained 取得「現行土地擁有人                                          | 、」"同意的詳情         |  |  |  |  |
|              | No. of 'Current Land Owner(s)' 「現行土地擁有 人」數目  Lot number/address of premises as shown in the record of the Land (DD/MM/YYYY) 取得同意的日期 (日/月/年) |                                                                                                                                                                                     |                                                                             |                  |  |  |  |  |
|              |                                                                                                                                             | 1                                                                                                                                                                                   | f .                                                                         |                  |  |  |  |  |
|              |                                                                                                                                             |                                                                                                                                                                                     |                                                                             |                  |  |  |  |  |
|              |                                                                                                                                             |                                                                                                                                                                                     |                                                                             |                  |  |  |  |  |
|              | (Please use separate s                                                                                                                      | sheets if the sna                                                                                                                                                                   | ce of any box above is insufficient. 如上列任何方格的                               | 空間不足,請足百設明)      |  |  |  |  |