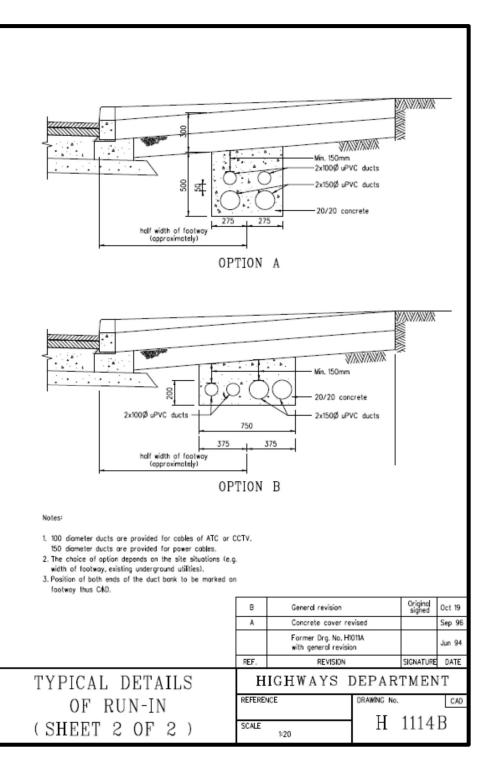

u are reminded to keep photo records of the hidden works (including but not limited to the depth of sub-base, the number, diameter, position of cross-road ducts, the laying of steel reinforcement, etc.) as shown and required in the above HyD Standard Drawings and present them to this Office for handing over of completed works.
- v) You are reminded to keep construction records of material used (such as the grade of concrete, the grade of steel reinforcement, etc.) and present them to this Office for handing over of completed works.





#### **Notes:**

- 1. The run in/out is designed in accordance with HyD Standard Drawing H1113C & H1114B.
- 2. Option A is used for Pre-laid cable ducting.

Yuen Long Tai Tong Road Warehouse

**Proposed Run in/out Details** 

**Drawing No. YLTTR 0001** 





**Appendix III**Drainage Proposal



### (Drainage Design)

#### **Varies Lots in DD118**

#### **DSD - STORMWATER DRAINAGE MANUAL**

#### 7.5.2 Rational Method

Qp = 0.278CiA

where  $Qp = peak runoff in m^3/s$ 

C = runoff coefficient (dimensionless)

i = rainfall intensity in mm/hr

 $A = \text{catchment area in km}^2$ 

In Hong Kong, a value of C = 1.0 is commonly used in developed urban areas. In less developed areas, appropriate C values in order to ensure that the design would be fully cost-effective.

#### Surface Characteristics Runoff coefficient, C\*

| Asphalt                  | 0.70 - 0.95 |
|--------------------------|-------------|
| Concrete                 | 0.80 - 0.95 |
| Brick                    | 0.70 - 0.85 |
| Grassland (heavy soil**) |             |
| Flat