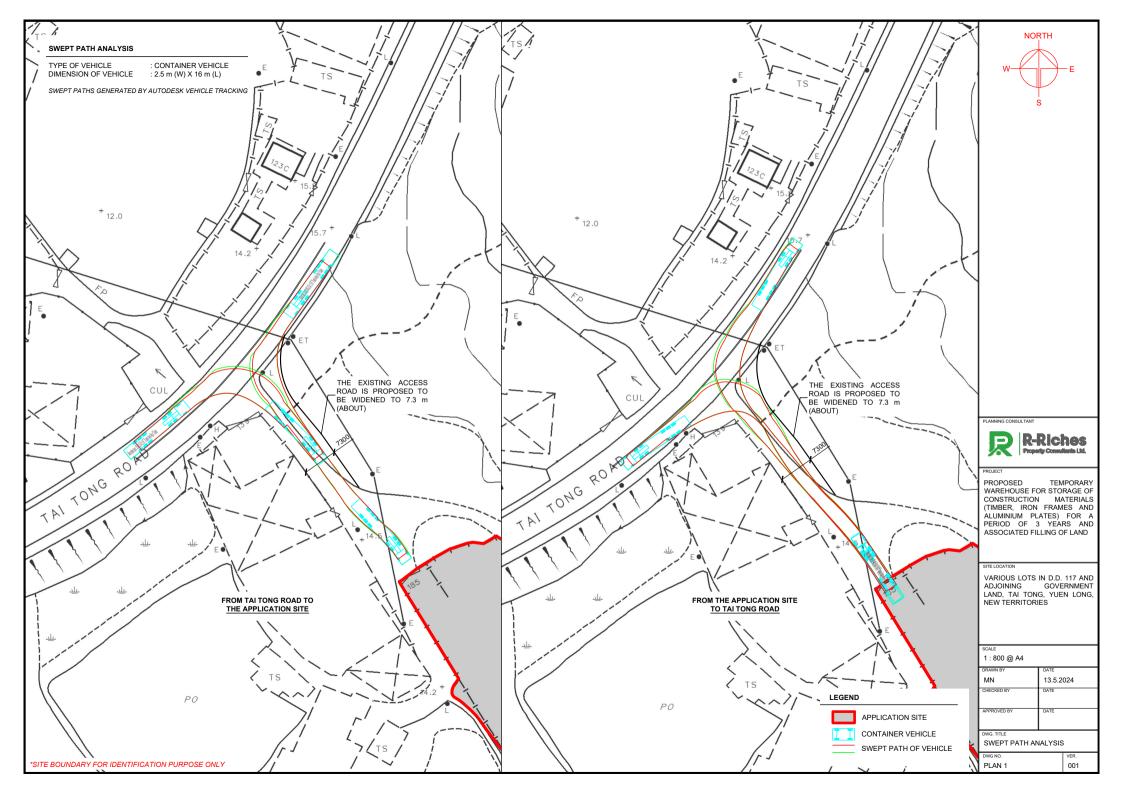

# 2. Name of Authorised Agent (if applicable) 獲授權代理人姓名/名稱(如適用)

(□Mr. 先生 /□Mrs. 夫人 /□Miss 小姐 /□Ms. 女士 / ☑ Company 公司 /□Organisation 機構 )

R-riches Property Consultants Limited 盈卓物業顧問有限公司

| 3.  | Application Site 申請地點                                                                                |                                                                                                                                                                                                                                                     |
|-----|------------------------------------------------------------------------------------------------------|-----------------------------------------------------------------------------------------------------------------------------------------------------------------------------------------------------------------------------------------------------|
| (a) | Full address / location / demarcation district and lot number (if applicable) 詳細地址/地點/丈量約份及地段號碼(如適用) | Lots 1339 S.A (Part), 1339 S.B (Part), 1339 S.C (Part), 1339 S.D (Part), 1339 S.E (Part), 1339 S.F (Part), 1339 S.G (Part), 1339 S.H ss.1 (Part) and 1339 RP (Part) in D.D. 117 and Adjoining Government Land, Tai Tong, Yuen Long, New Territories |
| (b) | Site area and/or gross floor area involved 涉及的地盤面積及/或總樓面面積                                           | ☑Site area 地盤面積 3,109 sq.m 平方米☑About 約 ☑Gross floor area 總樓面面積 1,841 sq.m 平方米☑About 約                                                                                                                                                               |
| (c) | Area of Government land included (if any)<br>所包括的政府土地面積(倘有)                                          | 925 sq.m 平方米 <b>☑</b> About 約                                                                                                                                                                                                                       |

| (d)          | statutory plan(s)                                                                                                                           | me and number of the related tutory plan(s)  Approved Tai Tong Outline Zoning Plan No. S/YL-TT/20  關法定圖則的名稱及編號                                                                      |                                                                             |                  |  |  |  |  |
|--------------|---------------------------------------------------------------------------------------------------------------------------------------------|-------------------------------------------------------------------------------------------------------------------------------------------------------------------------------------|-----------------------------------------------------------------------------|------------------|--|--|--|--|
| (e)          | Land use zone(s) involv<br>涉及的土地用途地帶                                                                                                        | and use zone(s) involved "Agriculture" zone 及的土地用途地帶                                                                                                                                |                                                                             |                  |  |  |  |  |
| (f)          | Current use(s)<br>現時用途                                                                                                                      | Vacant  (If there are any Government, institution or community facilities, please illustrate or plan and specify the use and gross floor area) (如有任何政府、機構或社區設施,請在圖則上顯示,並註明用途及總樓面面積) |                                                                             |                  |  |  |  |  |
| 4.           | "Current Land Ow                                                                                                                            | vner" of A                                                                                                                                                                          | oplication Site 申請地點的「現行土                                                   | 地擁有人」            |  |  |  |  |
| The          | applicant 申請人 -                                                                                                                             |                                                                                                                                                                                     | and the second second                                                       |                  |  |  |  |  |
| $\checkmark$ | is the sole "current land<br>是唯一的「現行土地擁                                                                                                     | owner" <sup>#&amp;</sup> (ple<br>[有人」 <sup>#&amp;</sup> (謂                                                                                                                          | ase proceed to Part 6 and attach documentary proo<br>繼續填寫第 6 部分,並夾附業權證明文件)。 | f of ownership). |  |  |  |  |
|              | is one of the "current lan<br>是其中一名「現行土地                                                                                                    | nd owners"# &<br>Z擁有人」#&                                                                                                                                                            | (please attach documentary proof of ownership).<br>請夾附業權證明文件)。              |                  |  |  |  |  |
|              | is not a "current land ow<br>並不是「現行土地擁有                                                                                                     | ner"#.<br>ī人」#。                                                                                                                                                                     |                                                                             |                  |  |  |  |  |
|              | The application site is er<br>申請地點完全位於政府                                                                                                    | ntirely on Gov<br>f土地上(請                                                                                                                                                            | rernment land (please proceed to Part 6).<br>繼續填寫第 6 部分)。                   |                  |  |  |  |  |
| 5.           | Statement on Own。<br>就土地擁有人的                                                                                                                | and the second second second second                                                                                                                                                 | nt/Notification<br>日土地擁有人的陳述                                                |                  |  |  |  |  |
| (a)          | involves a total of                                                                                                                         | "c                                                                                                                                                                                  | d Registry as at(DD/Nurrent land owner(s) "#.<br>年月                         | 5.8              |  |  |  |  |
| (b)          | The applicant 申請人 -                                                                                                                         |                                                                                                                                                                                     |                                                                             |                  |  |  |  |  |
| (b)          |                                                                                                                                             |                                                                                                                                                                                     |                                                                             |                  |  |  |  |  |
|              |                                                                                                                                             | 3 3                                                                                                                                                                                 | "current land owner(s)"#.<br>現行土地擁有人」#的同意。                                  |                  |  |  |  |  |
|              |                                                                                                                                             |                                                                                                                                                                                     | 光11上地推为人」"印1月息。                                                             |                  |  |  |  |  |
|              | Details of consent                                                                                                                          | t of "current l                                                                                                                                                                     | and owner(s)"# obtained 取得「現行土地擁有人                                          | 、」"同意的詳情         |  |  |  |  |
|              | No. of 'Current Land Owner(s)' 「現行土地擁有 人」數目  Lot number/address of premises as shown in the record of the Land (DD/MM/YYYY) 取得同意的日期 (日/月/年) |                                                                                                                                                                                     |                                                                             |                  |  |  |  |  |
|              |                                                                                                                                             | 1                                                                                                                                                                                   | f .                                                                         |                  |  |  |  |  |
|              |                                                                                                                                             |                                                                                                                                                                                     |                                                                             |                  |  |  |  |  |
|              |                                                                                                                                             |                                                                                                                                                                                     |                                                                             |                  |  |  |  |  |
|              | (Please use separate s                                                                                                                      | sheets if the sna                                                                                                                                                                   | ce of any box above is insufficient. 如上列任何方格的                               | 空間不足,請足百設明)      |  |  |  |  |