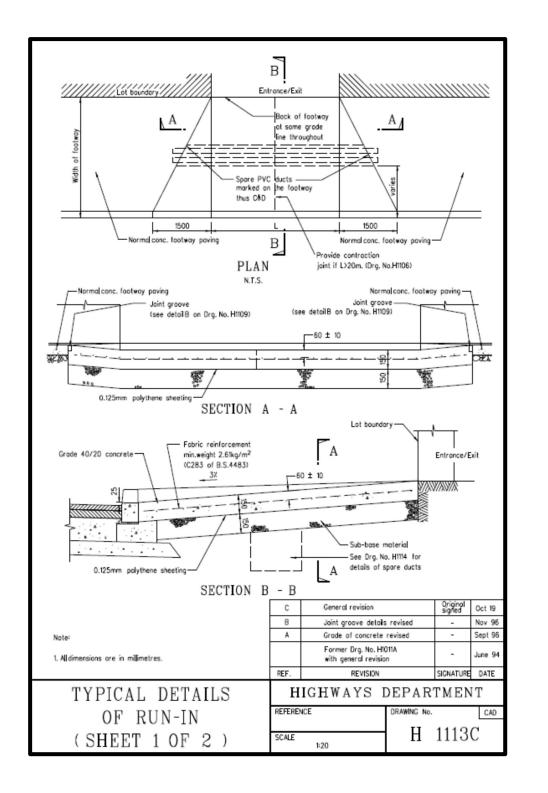

You are reminded to keep photo records of the hidden works (including but not limited to the depth of sub-base, the number, diameter, position of cross-road ducts, the laying of steel reinforcement, etc.) as shown and required in the above HyD Standard Drawings and present them to this Office for handing over of completed works.
- v) You are reminded to keep construction records of material used (such as the grade of concrete, the grade of steel reinforcement, etc.) and present them to this Office for handing over of completed works.





#### **Notes:**

- 1. The run in/out is designed in accordance with HyD Standard Drawing H1113C & H1114B.
- 2. Option A is used for Pre-laid cable ducting.

Yuen Long Tai Tong Road Warehouse

**Proposed Run in/out Details** 

**Drawing No. YLTTR 0001** 





**Appendix III**Drainage Proposal



### (Drainage Design)

#### **Varies Lots in DD118**

#### **DSD - STORMWATER DRAINAGE MANUAL**

#### 7.5.2 Rational Method

Qp = 0.278CiA

where  $Qp = peak runoff in m^3/s$ 

C = runoff coefficient (dimensionless)

i = rainfall intensity in mm/hr

 $A = \text{catchment area in km}^2$ 

In Hong Kong, a value of C = 1.0 is commonly used in developed urban areas. In less developed areas, appropriate C values in order to ensure that the design would be fully cost-effective.

#### Surface Characteristics Runoff coefficient, C\*

| Asphalt                  | 0.70 - 0.95 |
|--------------------------|-------------|
| Concrete                 | 0.80 - 0.95 |
| Brick                    | 0.70 - 0.85 |
| Grassland (heavy soil**) |             |
| Flat