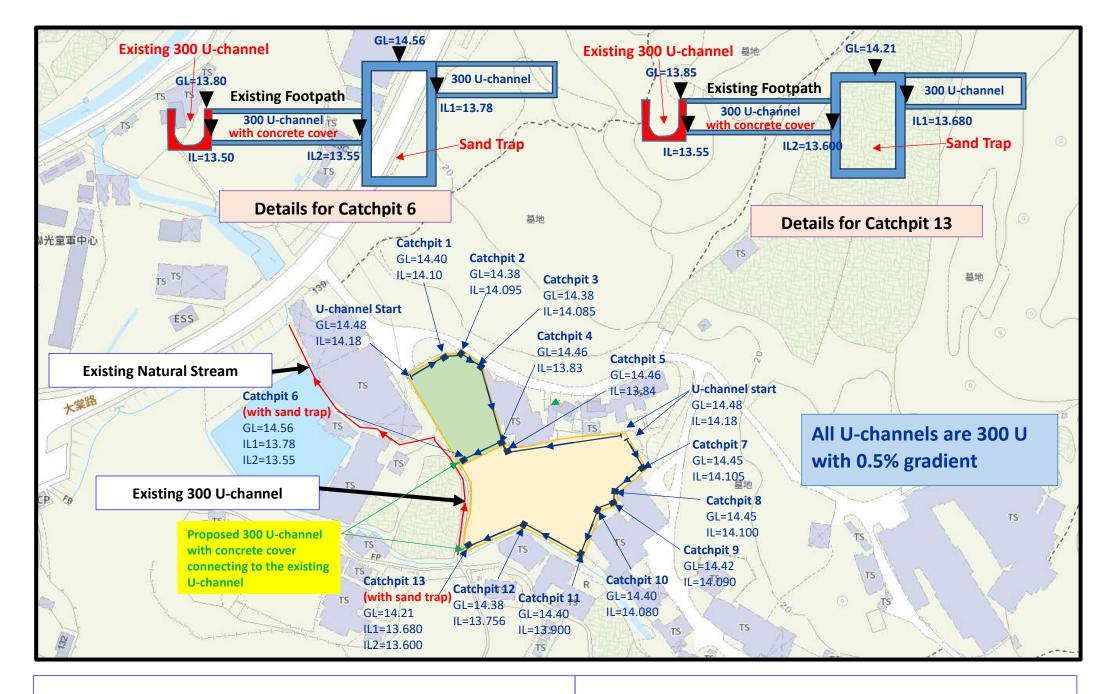

| (d)          | statutory plan(s)                                                                                                                           | me and number of the related tutory plan(s)  Approved Tai Tong Outline Zoning Plan No. S/YL-TT/20  關法定圖則的名稱及編號                                                                      |                                                                             |                  |  |  |  |  |
|--------------|---------------------------------------------------------------------------------------------------------------------------------------------|-------------------------------------------------------------------------------------------------------------------------------------------------------------------------------------|-----------------------------------------------------------------------------|------------------|--|--|--|--|
| (e)          | Land use zone(s) involv<br>涉及的土地用途地帶                                                                                                        | and use zone(s) involved "Agriculture" zone 及的土地用途地帶                                                                                                                                |                                                                             |                  |  |  |  |  |
| (f)          | Current use(s)<br>現時用途                                                                                                                      | Vacant  (If there are any Government, institution or community facilities, please illustrate or plan and specify the use and gross floor area) (如有任何政府、機構或社區設施,請在圖則上顯示,並註明用途及總樓面面積) |                                                                             |                  |  |  |  |  |
| 4.           | "Current Land Ow                                                                                                                            | vner" of A                                                                                                                                                                          | oplication Site 申請地點的「現行土                                                   | 地擁有人」            |  |  |  |  |
| The          | applicant 申請人 -                                                                                                                             |                                                                                                                                                                                     | and the second second                                                       |                  |  |  |  |  |
| $\checkmark$ | is the sole "current land<br>是唯一的「現行土地擁                                                                                                     | owner" <sup>#&amp;</sup> (ple<br>[有人」 <sup>#&amp;</sup> (謂                                                                                                                          | ase proceed to Part 6 and attach documentary proo<br>繼續填寫第 6 部分,並夾附業權證明文件)。 | f of ownership). |  |  |  |  |
|              | is one of the "current lan<br>是其中一名「現行土地                                                                                                    | nd owners"# &<br>Z擁有人」#&                                                                                                                                                            | (please attach documentary proof of ownership).<br>請夾附業權證明文件)。              |                  |  |  |  |  |
|              | is not a "current land ow<br>並不是「現行土地擁有                                                                                                     | ner"#.<br>ī人」#。                                                                                                                                                                     |                                                                             |                  |  |  |  |  |
|              | The application site is er<br>申請地點完全位於政府                                                                                                    | ntirely on Gov<br>f土地上(請                                                                                                                                                            | rernment land (please proceed to Part 6).<br>繼續填寫第 6 部分)。                   |                  |  |  |  |  |
| 5.           | Statement on Own。<br>就土地擁有人的                                                                                                                | and the second second second second                                                                                                                                                 | nt/Notification<br>日土地擁有人的陳述                                                |                  |  |  |  |  |
| (a)          | involves a total of                                                                                                                         | "c                                                                                                                                                                                  | d Registry as at(DD/Nurrent land owner(s) "#.<br>年月                         | 5.8              |  |  |  |  |
| (b)          | The applicant 申請人 -                                                                                                                         |                                                                                                                                                                                     |                                                                             |                  |  |  |  |  |
| (b)          |                                                                                                                                             |                                                                                                                                                                                     |                                                                             |                  |  |  |  |  |
|              |                                                                                                                                             | 3 3                                                                                                                                                                                 | "current land owner(s)"#.<br>現行土地擁有人」#的同意。                                  |                  |  |  |  |  |
|              |                                                                                                                                             |                                                                                                                                                                                     | 光11上地推为人」"印1月息。                                                             |                  |  |  |  |  |
|              | Details of consent                                                                                                                          | t of "current l                                                                                                                                                                     | and owner(s)"# obtained 取得「現行土地擁有人                                          | 、」"同意的詳情         |  |  |  |  |
|              | No. of 'Current Land Owner(s)' 「現行土地擁有 人」數目  Lot number/address of premises as shown in the record of the Land (DD/MM/YYYY) 取得同意的日期 (日/月/年) |                                                                                                                                                                                     |                                                                             |                  |  |  |  |  |
|              |                                                                                                                                             | 1                                                                                                                                                                                   | f .                                                                         |                  |  |  |  |  |
|              |                                                                                                                                             |                                                                                                                                                                                     |                                                                             |                  |  |  |  |  |
|              |                                                                                                                                             |                                                                                                                                                                                     |                                                                             |                  |  |  |  |  |
|              | (Please use separate s                                                                                                                      | sheets if the sna                                                                                                                                                                   | ce of any box above is insufficient. 如上列任何方格的                               | 空間不足,請足百設明)      |  |  |  |  |