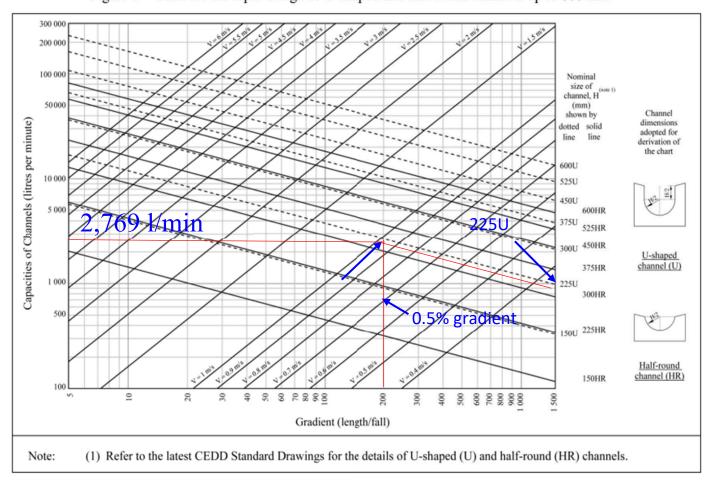

xt{ or } 4,220 \text{ l/min}$ 

# GEO Technical Guidance Note No. 43 (TGN 43) Guidelines on Hydraulic Design of U-shaped



Figure 1 - Chart for the rapid design of U-shaped and half-round channels up to 600 mm

For 4,220 l/min, 300 U-channel (1) is used.

# 2. Design of U-channel Type 2 for the Catchment Area (2) + Catchment Area (3)

$$Qp = 0.278CiA$$

C = 0.15 (Flat Grassland, Sandy Soil),

C = 0.85 (Asphalt)

i = 92 mm/hr

 $A2 = 5,400 \text{m}^2 (0.00540 \text{km}^2)$  Adjacent Affected Area,

A3 = 1,170m<sup>2</sup> (0.00117km<sup>2</sup>) Subject Site

$$Qp = 0.278 \times 92 \times (0.15 \times 0.00540 + 0.85 \times 0.00117)$$

 $Qp = 0.0461 \text{m}^3/\text{s} \text{ or } 2,769 \text{ l/min}$ 

Figure 1 - Chart for the rapid design of U-shaped and half-round channels up to 600 mm



For 2,769 1/min, 225 U-channel Type 2 is used.

For consistency, 300 U-channel are used for the whole site.



**Improvement on Existing Drainage System** 

Drawing No. TTR2022-001B



**Catchment Areas** 

Drawing No. TTR2002-002





### **U-channel Details**



### U-CHANNELS WITH PRECAST CONCRETE SLABS

(UP TO H OF 525)



### **Details of Catchpit with Sand Trap**

**Details of Catchpit and U-channel** 

Drawing No. TTR2022-004A

#### **Appendix IV**

Fire Service Installations Proposal



### F.S.NOTES:

### 1. GENERAL

- 1.1 FIRE SERVICE INSTALLATIONS SHALL BE PROVIDED IN ACCORDANCE WITH THE CODES OF PRACTICE FOR MINIMUM FIRE SERVICE INSTALLATIONS AND EQUIPMENT AND INSPECTION, TESTING AND MAINTENANCE OF INSTALLATIONS AND EQUIPMENT 2022 (COP 2022), FSD CIRCULAR LETTERS AND THE HONG