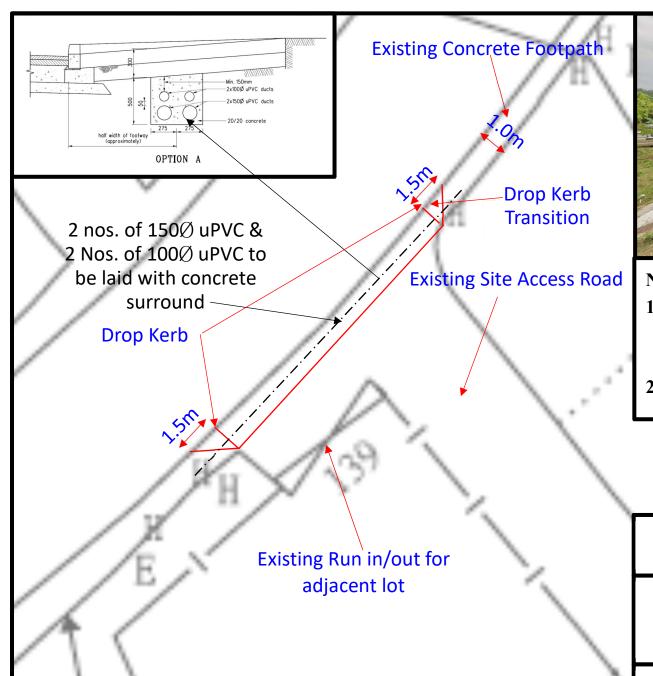

be maintained by this Office. This Office should not be responsible for maintaining any access connecting the application site with Tai Tong Road.
- iii) You are reminded to follow HyD Standard Drawings H1113 and H1114 for constructing the run-in/out.
- iv) You are reminded to keep photo records of the hidden works (including but not limited to the depth of sub-base, the number, diameter, position of cross-road ducts, the laying of steel reinforcement, etc.) as shown and required in the above HyD Standard Drawings and present them to this Office for handing over of completed works.
- v) You are reminded to keep construction records of material used (such as the grade of concrete, the grade of steel reinforcement, etc.) and present them to this Office for handing over of completed works.





#### **Notes:**

- 1. The run in/out is designed in accordance with HyD Standard Drawing H1113C & H1114B.
- 2. Option A is used for Pre-laid cable ducting.

Yuen Long Tai Tong Road Warehouse

**Proposed Run in/out Details** 

**Drawing No. YLTTR 0001** 





**Appendix III**Drainage Proposal



### (Drainage Design)

#### **Varies Lots in DD118**

#### **DSD - STORMWATER DRAINAGE MANUAL**

#### 7.5.2 Rational Method

Qp = 0.278CiA

where  $Qp = peak runoff in m^3/s$ 

C = runoff coefficient (dimensionless)

i = rainfall intensity in mm/hr

 $A = \text{catchment area in km}^2$ 

In Hong Kong, a value of C = 1.0 is commonly used in developed urban areas. In less developed areas, appropriate C values in order to ensure that the design would be fully cost-effective.

#### Surface Character