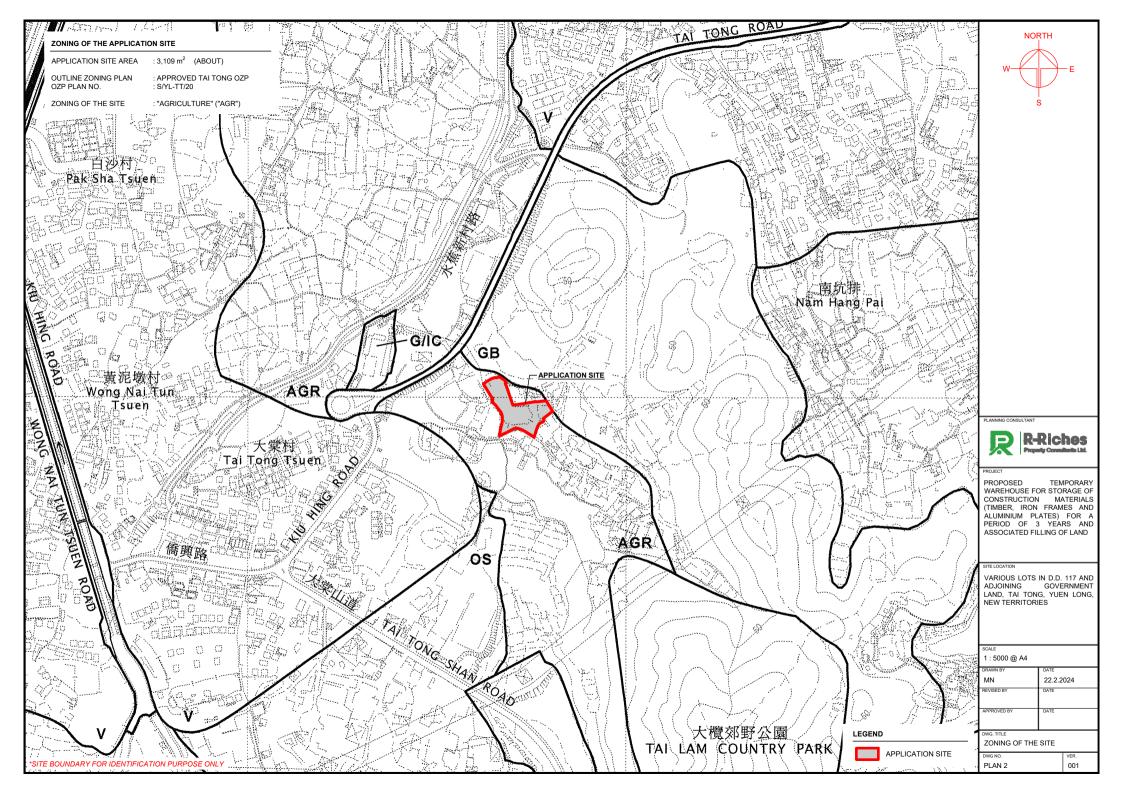

| (d)          | statutory plan(s)                                                                                                                           | me and number of the related tutory plan(s)  Approved Tai Tong Outline Zoning Plan No. S/YL-TT/20  關法定圖則的名稱及編號                                                                      |                                                                             |                  |  |  |  |  |
|--------------|---------------------------------------------------------------------------------------------------------------------------------------------|-------------------------------------------------------------------------------------------------------------------------------------------------------------------------------------|-----------------------------------------------------------------------------|------------------|--|--|--|--|
| (e)          | Land use zone(s) involv<br>涉及的土地用途地帶                                                                                                        | and use zone(s) involved "Agriculture" zone 及的土地用途地帶                                                                                                                                |                                                                             |                  |  |  |  |  |
| (f)          | Current use(s)<br>現時用途                                                                                                                      | Vacant  (If there are any Government, institution or community facilities, please illustrate or plan and specify the use and gross floor area) (如有任何政府、機構或社區設施,請在圖則上顯示,並註明用途及總樓面面積) |                                                                             |                  |  |  |  |  |
| 4.           | "Current Land Ow                                                                                                                            | vner" of A                                                                                                                                                                          | oplication Site 申請地點的「現行土                                                   | 地擁有人」            |  |  |  |  |
| The          | applicant 申請人 -                                                                                                                             |                                                                                                                                                                                     | and the second second                                                       |                  |  |  |  |  |
| $\checkmark$ | is the sole "current land<br>是唯一的「現行土地擁                                                                                                     | owner" <sup>#&amp;</sup> (ple<br>[有人」 <sup>#&amp;</sup> (謂                                                                                                                          | ase proceed to Part 6 and attach documentary proo<br>繼續填寫第 6 部分,並夾附業權證明文件)。 | f of ownership). |  |  |  |  |
|              | is one of the "current lan<br>是其中一名「現行土地                                                                                                    | nd owners"# &<br>Z擁有人」#&                                                                                                                                                            | (please attach documentary proof of ownership).<br>請夾附業權證明文件)。              |                  |  |  |  |  |
|              | is not a "current land ow<br>並不是「現行土地擁有                                                                                                     | ner"#.<br>ī人」#。                                                                                                                                                                     |                                                                             |                  |  |  |  |  |
|              | The application site is er<br>申請地點完全位於政府                                                                                                    | ntirely on Gov<br>f土地上(請                                                                                                                                                            | rernment land (please proceed to Part 6).<br>繼續填寫第 6 部分)。                   |                  |  |  |  |  |
| 5.           | Statement on Own。<br>就土地擁有人的                                                                                                                | and the second second second second                                                                                                                                                 | nt/Notification<br>日土地擁有人的陳述                                                |                  |  |  |  |  |
| (a)          | involves a total of                                                                                                                         | "c                                                                                                                                                                                  | d Registry as at(DD/Nurrent land owner(s) "#.<br>年月                         | 5.8              |  |  |  |  |
| (b)          | The applicant 申請人 -                                                                                                                         |                                                                                                                                                                                     |                                                                             |                  |  |  |  |  |
| (b)          |                                                                                                                                             |                                                                                                                                                                                     |                                                                             |                  |  |  |  |  |
|              |                                                                                                                                             | 3 3                                                                                                                                                                                 | "current land owner(s)"#.<br>現行土地擁有人」#的同意。                                  |                  |  |  |  |  |
|              |                                                                                                                                             |                                                                                                                                                                                     | 光11上地推为人」"印1月息。                                                             |                  |  |  |  |  |
|              | Details of consent                                                                                                                          | t of "current l                                                                                                                                                                     | and owner(s)"# obtained 取得「現行土地擁有人                                          | 、」"同意的詳情         |  |  |  |  |
|              | No. of 'Current Land Owner(s)' 「現行土地擁有 人」數目  Lot number/address of premises as shown in the record of the Land (DD/MM/YYYY) 取得同意的日期 (日/月/年) |                                                                                                                                                                                     |                                                                             |                  |  |  |  |  |
|              |                                                                                                                                             | 1                                                                                                                                                                                   | f .                                                                         |                  |  |  |  |  |
|              |                                                                                                                                             |                                                                                                                                                                                     |                                                                             |                  |  |  |  |  |
|              |                                                                                                                                             |                                                                                                                                                                                     |                                                                             |                  |  |  |  |  |
|              | (Please use separate s                                                                                                                      | sheets if the sna                                                                                                                                                                   | ce of any box above is insufficient. 如上列任何方格的                               | 空間不足,請足百設明)      |  |  |  |  |