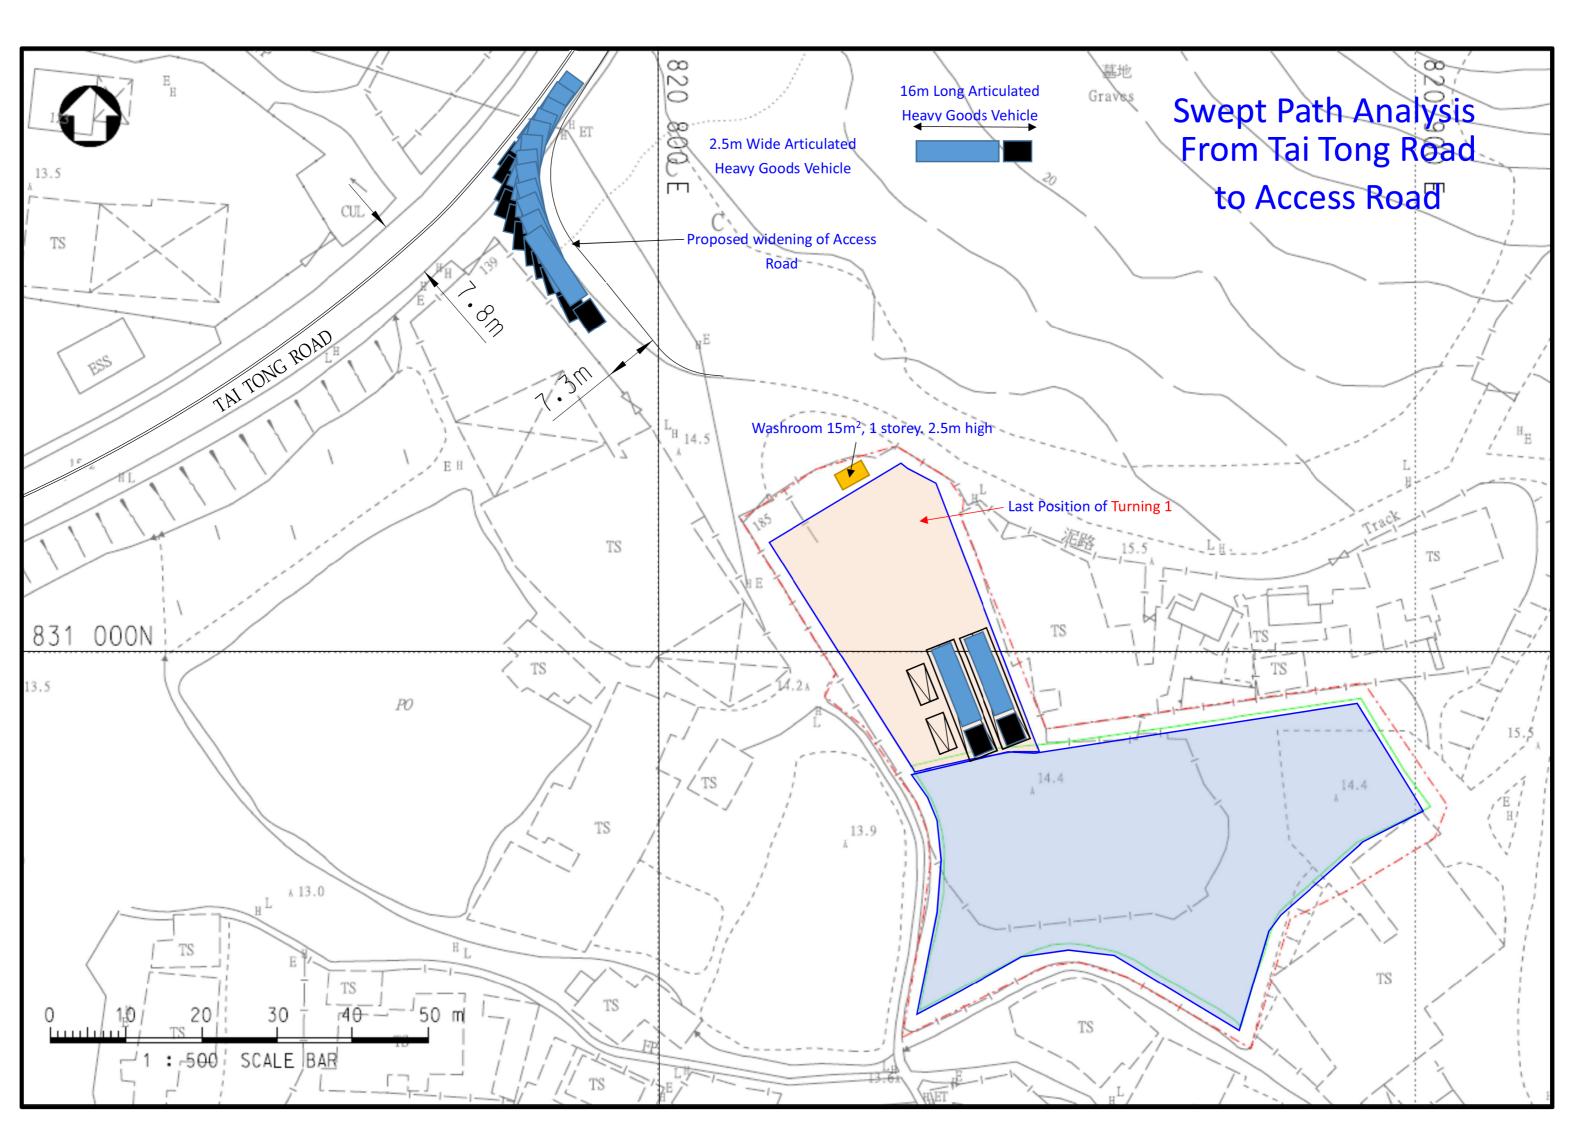

# 2. Name of Authorised Agent (if applicable) 獲授權代理人姓名/名稱(如適用)

(□Mr. 先生 /□Mrs. 夫人 /□Miss 小姐 /□Ms. 女士 / ☑ Company 公司 /□Organisation 機構 )

R-riches Property Consultants Limited 盈卓物業顧問有限公司

| 3.  | Application Site 申請地點                                                                                |                                                                                                                                                                                                                                                     |
|-----|------------------------------------------------------------------------------------------------------|-----------------------------------------------------------------------------------------------------------------------------------------------------------------------------------------------------------------------------------------------------|
| (a) | Full address / location / demarcation district and lot number (if applicable) 詳細地址/地點/丈量約份及地段號碼(如適用) | Lots 1339 S.A (Part), 1339 S.B (Part), 1339 S.C (Part), 1339 S.D (Part), 1339 S.E (Part), 1339 S.F (Part), 1339 S.G (Part), 1339 S.H ss.1 (Part) and 1339 RP (Part) in D.D. 117 and Adjoining Government Land, Tai Tong, Yuen Long, New Territories |
| (b) | Site area and/or gross floor area involved 涉及的地盤面積及/或總樓面面積                                           | ☑Site area 地盤面積 3,109 sq.m 平方米☑About 約 ☑Gross floor area 總樓面面積 1,841 sq.m 平方米☑About 約                                                                                                                                                               |
| (c) | Area of Government land included (if any)<br>所包括的政府土地面積(倘有)                                          | 925 sq.m 平方米 <b>☑</b> About 約                                                                                                                                                                                                                       |

| (d)          | statutory plan(s)                                                                                                                           | me and number of the related tutory plan(s)  Approved Tai Tong Outline Zoning Plan No. S/YL-TT/20  關法定圖則的名稱及編號                                                                      |                                                                             |                  |  |  |  |  |
|--------------|---------------------------------------------------------------------------------------------------------------------------------------------|-------------------------------------------------------------------------------------------------------------------------------------------------------------------------------------|-----------------------------------------------------------------------------|------------------|--|--|--|--|
| (e)          | Land use zone(s) involv<br>涉及的土地用途地帶                                                                                                        | and use zone(s) involved "Agriculture" zone 及的土地用途地帶                                                                                                                                |                                                                             |                  |  |  |  |  |
| (f)          | Current use(s)<br>現時用途                                                                                                                      | Vacant  (If there are any Government, institution or community facilities, please illustrate or plan and specify the use and gross floor area) (如有任何政府、機構或社區設施,請在圖則上顯示,並註明用途及總樓面面積) |                                                                             |                  |  |  |  |  |
| 4.           | "Current Land Ow                                                                                                                            | vner" of A                                                                                                                                                                          | oplication Site 申請地點的「現行土                                                   | 地擁有人」            |  |  |  |  |
| The          | applicant 申請人 -                                                                                                                             |                                                                                                                                                                                     | and the second second                                                       |                  |  |  |  |  |
| $\checkmark$ | is the sole "current land<br>是唯一的「現行土地擁                                                                                                     | owner" <sup>#&amp;</sup> (ple<br>[有人」 <sup>#&amp;</sup> (謂                                                                                                                          | ase proceed to Part 6 and attach documentary proo<br>繼續填寫第 6 部分,並夾附業權證明文件)。 | f of ownership). |  |  |  |  |
|              | is one of the "current lan<br>是其中一名「現行土地                                                                                                    | nd owners"# &<br>Z擁有人」#&                                                                                                                                                            | (please attach documentary proof of ownership).<br>請夾附業權證明文件)。              |                  |  |  |  |  |
|              | is not a "current land ow<br>並不是「現行土地擁有                                                                                                     | ner"#.<br>ī人」#。                                                                                                                                                                     |                                                                             |                  |  |  |  |  |
|              | The application site is er<br>申請地點完全位於政府                                                                                                    | ntirely on Gov<br>f土地上(請                                                                                                                                                            | rernment land (please proceed to Part 6).<br>繼續填寫第 6 部分)。                   |                  |  |  |  |  |
| 5.           | Statement on Own。<br>就土地擁有人的                                                                                                                | and the second second second second                                                                                                                                                 | nt/Notification<br>日土地擁有人的陳述                                                |                  |  |  |  |  |
| (a)          | involves a total of                                                                                                                         | "c                                                                                                                                                                                  | d Registry as at(DD/Nurrent land owner(s) "#.<br>年月                         | 5.8              |  |  |  |  |
| (b)          | The applicant 申請人 -                                                                                                                         |                                                                                                                                                                                     |                                                                             |                  |  |  |  |  |
| (b)          |                                                                                                                                             |                                                                                                                                                                                     |                                                                             |                  |  |  |  |  |
|              |                                                                                                                                             | 3 3                                                                                                                                                                                 | "current land owner(s)"#.<br>現行土地擁有人」#的同意。                                  |                  |  |  |  |  |
|              |                                                                                                                                             |                                                                                                                                                                                     | 光11上地推为人」"印1月息。                                                             |                  |  |  |  |  |
|              | Details of consent                                                                                                                          | t of "current l                                                                                                                                                                     | and owner(s)"# obtained 取得「現行土地擁有人                                          | 、」"同意的詳情         |  |  |  |  |
|              | No. of 'Current Land Owner(s)' 「現行土地擁有 人」數目  Lot number/address of premises as shown in the record of the Land (DD/MM/YYYY) 取得同意的日期 (日/月/年) |                                                                                                                                                                                     |                                                                             |                  |  |  |  |  |
|              |                                                                                                                                             | 1                                                                                                                                                                                   | f .                                                                         |                  |  |  |  |  |
|              |                                                                                                                                             |                                                                                                                                                                                     |                                                                             |                  |  |  |  |  |
|              |                                                                                                                                             |                                                                                                                                                                                     |                                                                             |                  |  |  |  |  |
|              | (Please use separate s                                                                                                                      | sheets if the sna                                                                                                                                                                   | ce of any box above is insufficient. 如上列任何方格的                               | 空間不足,請足百設明)      |  |  |  |  |