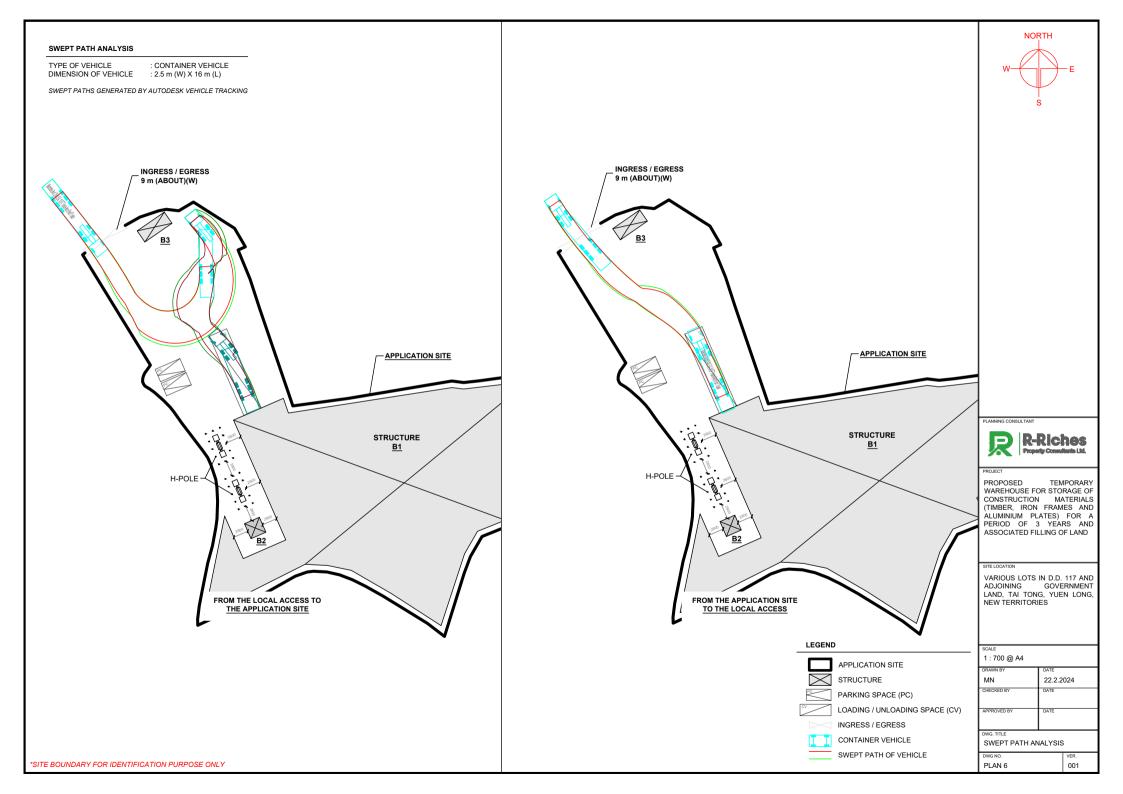

# 2. Name of Authorised Agent (if applicable) 獲授權代理人姓名/名稱(如適用)

(□Mr. 先生 /□Mrs. 夫人 /□Miss 小姐 /□Ms. 女士 / ☑ Company 公司 /□Organisation 機構 )

R-riches Property Consultants Limited 盈卓物業顧問有限公司

| 3.  | Application Site 申請地點                                                                                |                                                                                                                                                                                                                                                     |
|-----|------------------------------------------------------------------------------------------------------|-----------------------------------------------------------------------------------------------------------------------------------------------------------------------------------------------------------------------------------------------------|
| (a) | Full address / location / demarcation district and lot number (if applicable) 詳細地址/地點/丈量約份及地段號碼(如適用) | Lots 1339 S.A (Part), 1339 S.B (Part), 1339 S.C (Part), 1339 S.D (Part), 1339 S.E (Part), 1339 S.F (Part), 1339 S.G (Part), 1339 S.H ss.1 (Part) and 1339 RP (Part) in D.D. 117 and Adjoining Government Land, Tai Tong, Yuen Long, New Territories |
| (b) | Site area and/or gross floor area involved 涉及的地盤面積及/或總樓面面積                                           | ☑Site area 地盤面積 3,109 sq.m 平方米☑About 約 ☑Gross floor area 總樓面面積 1,841 sq.m 平方米☑About 約                                                                                                                                                               |
| (c) | Area of Government land included (if any)<br>所包括的政府土地面積(倘有)                                          | 925 sq.m 平方米 <b>☑</b> About 約                                                                                                                                                                                                                       |

| (d)          | statutory plan(s)                                                                                                                           | me and number of the related tutory plan(s)  Approved Tai Tong Outline Zoning Plan No. S/YL-TT/20  關法定圖則的名稱及編號                                                                      |                                                                             |                  |  |  |  |  |
|--------------|---------------------------------------------------------------------------------------------------------------------------------------------|-------------------------------------------------------------------------------------------------------------------------------------------------------------------------------------|-----------------------------------------------------------------------------|------------------|--|--|--|--|
| (e)          | Land use zone(s) involv<br>涉及的土地用途地帶                                                                                                        | and use zone(s) involved "Agriculture" zone 及的土地用途地帶                                                                                                                                |                                                                             |                  |  |  |  |  |
| (f)          | Current use(s)<br>現時用途                                                                                                                      | Vacant  (If there are any Government, institution or community facilities, please illustrate or plan and specify the use and gross floor area) (如有任何政府、機構或社區設施,請在圖則上顯示,並註明用途及總樓面面積) |                                                                             |                  |  |  |  |  |
| 4.           | "Current Land Ow                                                                                                                            | vner" of A                                                                                                                                                                          | oplication Site 申請地點的「現行土                                                   | 地擁有人」            |  |  |  |  |
| The          | applicant 申請人 -                                                                                                                             |                                                                                                                                                                                     | and the second second                                                       |                  |  |  |  |  |
| $\checkmark$ | is the sole "current land<br>是唯一的「現行土地擁                                                                                                     | owner" <sup>#&amp;</sup> (ple<br>[有人」 <sup>#&amp;</sup> (謂                                                                                                                          | ase proceed to Part 6 and attach documentary proo<br>繼續填寫第 6 部分,並夾附業權證明文件)。 | f of ownership). |  |  |  |  |
|              | is one of the "current lan<br>是其中一名「現行土地                                                                                                    | nd owners"# &<br>Z擁有人」#&                                                                                                                                                            | (please attach documentary proof of ownership).<br>請夾附業權證明文件)。              |                  |  |  |  |  |
|              | is not a "current land ow<br>並不是「現行土地擁有                                                                                                     | ner"#.<br>ī人」#。                                                                                                                                                                     |                                                                             |                  |  |  |  |  |
|              | The application site is er<br>申請地點完全位於政府                                                                                                    | ntirely on Gov<br>f土地上(請                                                                                                                                                            | rernment land (please proceed to Part 6).<br>繼續填寫第 6 部分)。                   |                  |  |  |  |  |
| 5.           | Statement on Own。<br>就土地擁有人的                                                                                                                | and the second second second second                                                                                                                                                 | nt/Notification<br>日土地擁有人的陳述                                                |                  |  |  |  |  |
| (a)          | involves a total of                                                                                                                         | "c                                                                                                                                                                                  | d Registry as at(DD/Nurrent land owner(s) "#.<br>年月                         | 5.8              |  |  |  |  |
| (b)          | The applicant 申請人 -                                                                                                                         |                                                                                                                                                                                     |                                                                             |                  |  |  |  |  |
| (b)          |                                                                                                                                             |                                                                                                                                                                                     |                                                                             |                  |  |  |  |  |
|              |                                                                                                                                             | 3 3                                                                                                                                                                                 | "current land owner(s)"#.<br>現行土地擁有人」#的同意。                                  |                  |  |  |  |  |
|              |                                                                                                                                             |                                                                                                                                                                                     | 光11上地推为人」"印1月息。                                                             |                  |  |  |  |  |
|              | Details of consent                                                                                                                          | t of "current l                                                                                                                                                                     | and owner(s)"# obtained 取得「現行土地擁有人                                          | 、」"同意的詳情         |  |  |  |  |
|              | No. of 'Current Land Owner(s)' 「現行土地擁有 人」數目  Lot number/address of premises as shown in the record of the Land (DD/MM/YYYY) 取得同意的日期 (日/月/年) |                                                                                                                                                                                     |                                                                             |                  |  |  |  |  |
|              |                                                                                                                                             | 1                                                                                                                                                                                   | f .                                                                         |                  |  |  |  |  |
|              |                                                                                                                                             |                                                                                                                                                                                     |                                                                             |                  |  |  |  |  |
|              |                                                                                                                                             |                                                                                                                                                                                     |                                                                             |                  |  |  |  |  |
|              | (Please use separate s                                                                                                                      | sheets if the sna                                                                                                                                                                   | ce of any box above is insufficient. 如上列任何方格的                               | 空間不足,請足百設明)      |  |  |  |  |