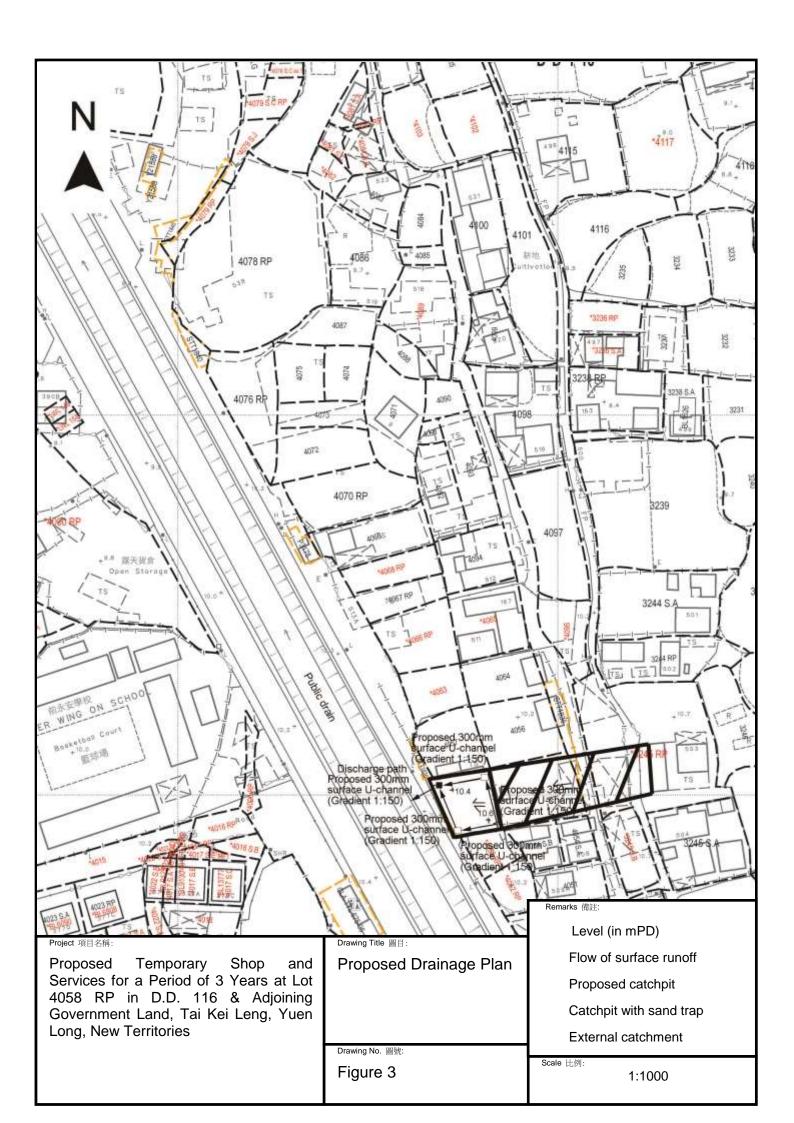

## 3. Drainage

Comments of the Chief Engineer/Mainland North, Drainage Services Department:

- No in-principle objection to the proposed use from drainage point of view and his detailed comments on the submitted drainage proposal are in **Appendix IV**.
- Should the Board approve the application, approval conditions requiring the submission, implementation and maintenance of a revised drainage proposal for the development to the satisfaction of the Director of Drainage Services or of the Board should be stipulated.

- (e) to note the comments of the Chief Engineer/Mainland North, Drainage Services Department (CE/MN, DSD) that:
  - (i) the cover levels and invert levels of the proposed u-channels, catchpits/sand traps should be shown on the drainage plan;
  - (ii) legends should be shown the drainage plan;
  - (iii) standard details should be provided to indicate the sectional details of the proposed U-channel and the catchpit/sand trap;
  - (iv) the details of the proposed 100mm gap at the toe of the site hoarding should be illustrated on the drainage plan for comment;
  - (v) the development should neither obstruct overland flow nor adversely affect existing natural streams, village drains, ditches and the adjacent areas, etc.; and
  - (vi) the applicant should submit Form HBP1 to DSD for application of technical audit for any proposed connection to DSD's drainage facilities;
- (f) to note the comments of the Director of Fire Services that:
  - (i) the layout plans should be drawn to scale and depicted with dimensions and nature of occupancy;
  - (ii) the location of the proposed fire service installations to be installed should be clearly marked on the layout plans; and
  - (iii) if the proposed structure is required to comply with the Buildings Ordinance (BO) (Cap.123), detailed fire services requirements will be formulated upon receipt of formal submission of general building plans;
- (g) to note the comments of the Chief Building Surveyor/New Territories West, Buildings Department (CBS/NTW, BD) that:
  - (i) the Site shall be provided with means of obtaining access thereto from a street and emergency vehicular access in accordance with Regulations 5 and 41D of the Building (Planning) Regulations (B(P)R) respectively;
  - (ii) the Site does not abut on a specified street of not less than 4.5m wide and its permitted development intensity shall be determined under Regulation 19(3) of the B(P)R at building plan submission stage;
  - (iii) if the existing structures are erected on leased land without the approval of the Building Authority (BA), they are unauthorized building works (UBW) under the BO and should not be designated for any proposed use under the application;