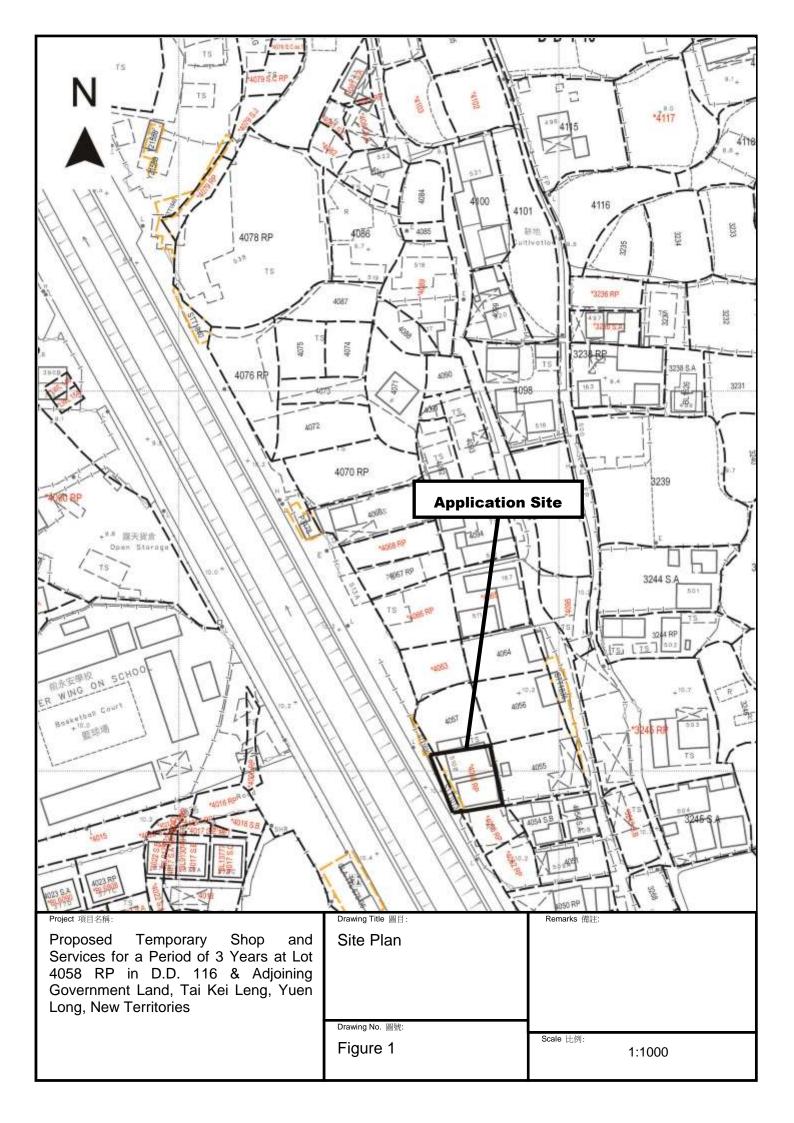

A/YL-TT/653

Lot 4058 RP and Adjoining Government Land in D.D. 116, Tai Kei Ling, Shap Pat Heung

Site area: About 260sq.m including Government Land of about 35sq.m

Zoning: "Res (Group D)"

Applied use: Shop / 1 Vehicle Parking

| 3.  | Application Site 申請地點                                                                                | 6                                                                                               |
|-----|------------------------------------------------------------------------------------------------------|-------------------------------------------------------------------------------------------------|
| (a) | Full address / location / demarcation district and lot number (if applicable) 詳細地址/地點/丈量約份及地段號碼(如適用) | Lot 4058 RP in D.D. 116 & Adjoining Government Land, Tai Kei Leng, Yuen Long, New Territories   |
| (b) | Site area and/or gross floor area involved<br>涉及的地盤面積及/或總樓面面<br>積                                    | ☑Site area 地盤面積 260 sq.m 平方米☑About 約 Not more than ☑Gross floor area 總樓面面積 154 sq.m 平方米□About 約 |
| (c) | Area of Government land included (if any)<br>所包括的政府土地面積(倘有)                                          |                                                                                                 |