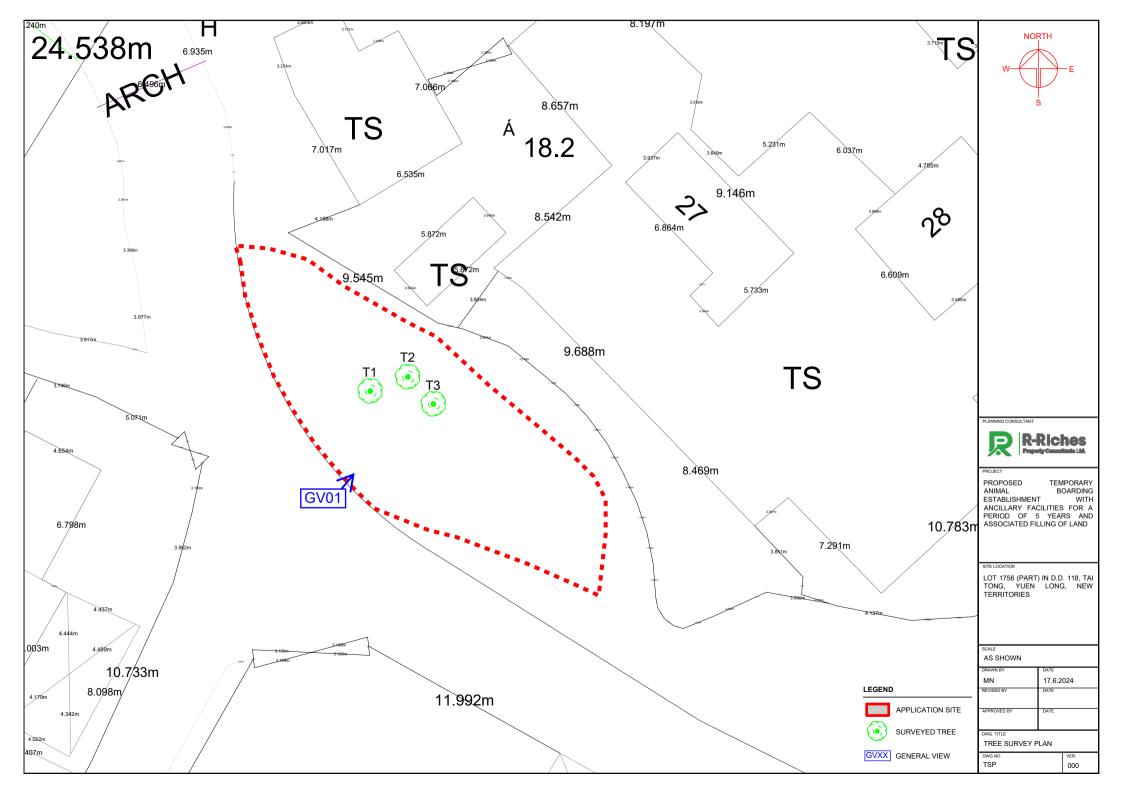

| (iv) <u>F</u>  | For Type (iv) application                | 性第(iv)類申請                   |                                                                                                    |                        |
|----------------|------------------------------------------|-----------------------------|----------------------------------------------------------------------------------------------------|------------------------|
| ]              | proposed use/development a               | nd development particula    | development restriction(s) and <u>al</u><br>rs in part (v) below —<br>擬議用途/發展及發展細節 —               | so fill in the         |
|                | Plot ratio restriction<br>地積比率限制         | From 由                      | to 至                                                                                               |                        |
|                | Gross floor area restriction<br>總樓面面積限制  | From 由sq. m                 | 平方米 to 至sq. m 平方米                                                                                  | <del>\</del>           |
|                | Site coverage restriction<br>上蓋面積限制      | From 由                      | % to 至%                                                                                            |                        |
|                | Building height restriction<br>建築物高度限制   |                             | n米 to 至m米                                                                                          |                        |
|                |                                          | From 由                      | mPD 米 (主水平基準上) to 至                                                                                |                        |
|                |                                          |                             | mPD 米 (主水平基準上)                                                                                     |                        |
|                |                                          | From 由                      | storeys層 to至storey                                                                                 | /S 層                   |
|                | Non-building area restriction<br>非建築用地限制 | From 由                      | m to 至m                                                                                            |                        |
|                | Others (please specify)<br>其他(請註明)       |                             |                                                                                                    |                        |
|                |                                          |                             |                                                                                                    |                        |
| (v) <u>F</u>   | or Type (v) application #                | 第(v)類申請                     |                                                                                                    |                        |
|                | (s)/development for a<br>義用途/發展          | a Period of 5 Years and Ass | oarding Establishment with Ancillar<br>sociated Filling of Land<br>sal on a layout plan 請用平面圖說明建議記 |                        |
| (b) <u>Dev</u> | velopment Schedule 發展細節表                 |                             |                                                                                                    |                        |
| Pro            | posed gross floor area (GFA) 擬           | 議總樓面面積                      | sq.m 平方米                                                                                           | ☑About 約               |
|                | posed plot ratio 擬議地積比率                  |                             | 1.35                                                                                               | ☑About 約               |
|                | posed site coverage 擬議上蓋面                | 積                           | %<br>1                                                                                             | ☑About 約               |
|                | posed no. of blocks 擬議座數                 |                             | 1<br>storeys 層                                                                                     |                        |
| Pro            | posed no. of storeys of each bloc        | K 母座建杂物的擁護僧數                | □ include 包括 storeys of basem □ exclude 不包括 storeys of base                                        |                        |
| Pro            | pposed building height of each bl        | ock 每座建築物的擬議高度              | mPD 米(主水平基準上<br>7 m 米                                                                              | ) □About 約<br>☑About 約 |