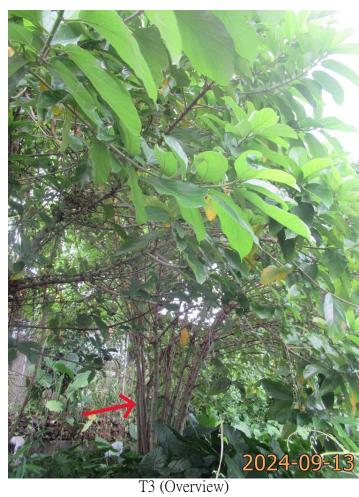

| multi-trunks |
| T2       | Ficus hispida  | 對葉榕(牛乳樹)     | 7.0                       | 95          | 4.0                               | Low                  | Fair                   | Fair                            | Fair                             | Low                  | multi-trunks |
| Т3       | Ficus hispida  | 對葉榕(牛乳樹)     | 7.0                       | 160         | 6.0                               | Low                  | Fair                   | Fair                            | Fair                             | Low                  | multi-trunks |

Notes: Amenity Value, Form, Health Condition and Structural Condition of trees were obtained by Visual Assessment Only.



# Appendix III – Photo Records

# General View



General view 01

# Photo Records





T2 (Overview)





Our Ref.: DD118 Lot 1756 Your Ref.: TPB/A/YL-TT/665

The Secretary,
Town Planning Board,
15/F, North Point Government Offices,
333 Java Road,
North Point, Hong Kong

Dear Sir,



By Email

16 October 2024

#### 2<sup>nd</sup> Further Information

Proposed Temporary Animal Boarding Establishment with Ancillary Facilities for a Period of 5 Years and Associated Filling of Land in "Agriculture" Zone,

<u>Lot 1756 (Part) in D.D. 118, Tai Tong, Yuen Long, New Territories</u>

(S.16 Planning Application No. A/YL-TT/665)

We are writing to submit further information to address departmental comments of the subject application (**Appendix I**).

Should you require more information regarding the application, please contact our Mr. Danny NG at or the undersigned at your convenience. Thank you for