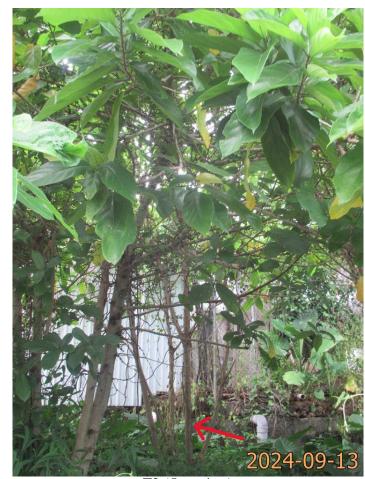

| multi-trunks |
| T2       | Ficus hispida  | 對葉榕(牛乳樹)     | 7.0                       | 95          | 4.0                               | Low                  | Fair                   | Fair                            | Fair                             | Low                  | multi-trunks |
| Т3       | Ficus hispida  | 對葉榕(牛乳樹)     | 7.0                       | 160         | 6.0                               | Low                  | Fair                   | Fair                            | Fair                             | Low                  | multi-trunks |

Notes: Amenity Value, Form, Health Condition and Structural Condition of trees were obtained by Visual Assessment Only.



# Appendix III – Photo Records

# General View



General view 01

# Photo Records





T2 (Overview)





Our Ref.: DD118 Lot 1756 Your Ref.: TPB/A/YL-TT/665

The Secretary,
Town Planning Board,
15/F, North Point Government Offices,
333 Java Road,
North Point, Hong Kong

Dear Sir,



By Email

16 October 2024

#### 2<sup>nd</sup> Further Information

Proposed Temporary Animal Boarding Establishment with Ancillary Facilities for a Period of 5 Years and Associated Filling of Land in "Agriculture" Zone,

<u>Lot 1756 (Part) in D.D. 118, Tai Tong, Yuen Long, New Territories</u>

(S.16 Planning Application No. A/YL-TT/665)

We are writing to submit further information to address departmental comments of the subject application (**Appendix I**).

Should you require more information regarding the application, please contact our Mr. Danny NG at or the undersigned at your convenienc