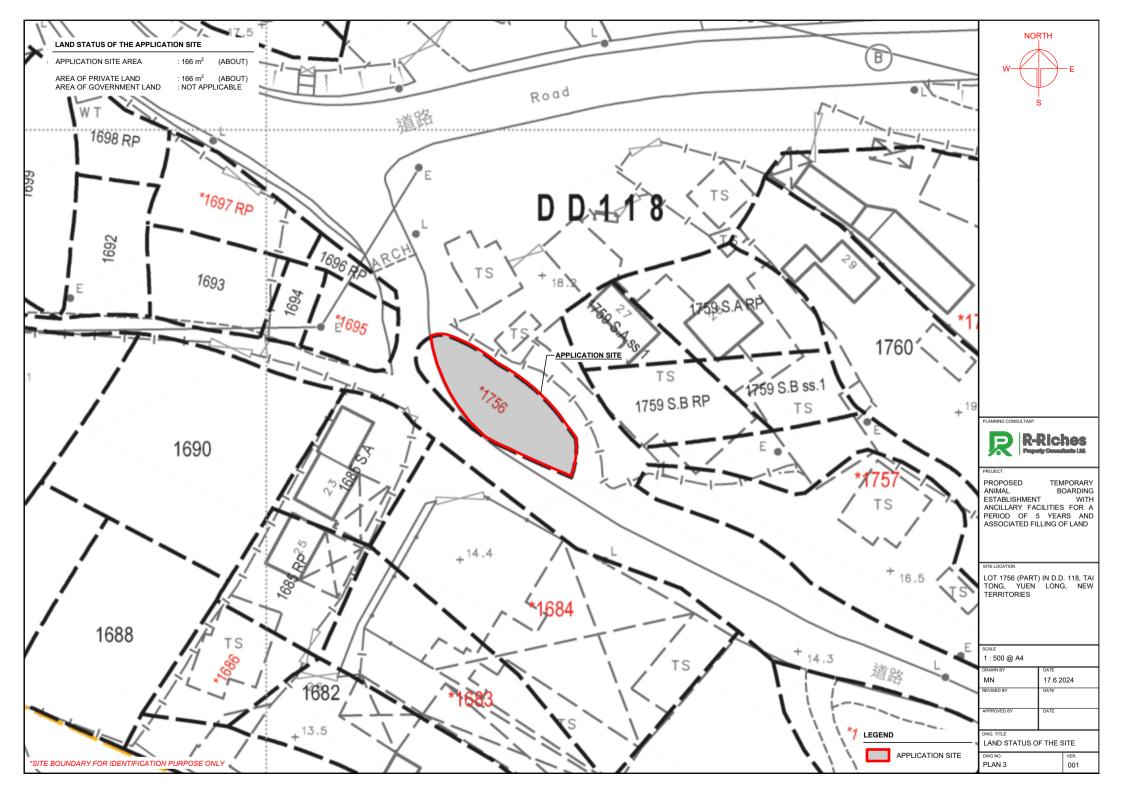

## 2. Name of Authorised Agent (if applicable) 獲授權代理人姓名/名稱(如適用)

(□Mr. 先生 /□Mrs. 夫人 /□Miss 小姐 /□Ms. 女士 /□Company 公司 /□Organisation 機構 )

R-riches Property Consultants Limited 盈卓物業顧問有限公司

| 3.  | Application Site 申請地點                                                                                |                                                                                   |
|-----|------------------------------------------------------------------------------------------------------|-----------------------------------------------------------------------------------|
| (a) | Full address / location / demarcation district and lot number (if applicable) 詳細地址/地點/丈量約份及地段號碼(如適用) | Lot 1756 (Part) in D.D. 118, Tai Tong, Yuen Long, New Territories                 |
| (b) | Site area and/or gross floor area involved<br>涉及的地盤面積及/或總樓面面<br>積                                    | ☑Site area 地盤面積 166 sq.m 平方米☑About 約 ☑Gross floor area 總樓面面積 224 sq.m 平方米☑About 約 |
| (c) | Area of Government land included (if any)<br>所包括的政府土地面積(倘有)                                          | N/A sq.m 平方米 □About 約                                                             |

| (d) | statuto                                                                                                     | and number of tory plan(s)<br>去定圖則的名稱及               |                                                                                                               | Approved Tai Tong Outline Zoning Plan No.: S/YL-TT/20                                                                                                                                               |  |  |  |  |
|-----|-------------------------------------------------------------------------------------------------------------|------------------------------------------------------|---------------------------------------------------------------------------------------------------------------|-----------------------------------------------------------------------------------------------------------------------------------------------------------------------------------------------------|--|--|--|--|
| (e) |                                                                                                             | use zone(s) involve<br>勺土地用途地帶                       | ed                                                                                                            | "Agriculture" Zone                                                                                                                                                                                  |  |  |  |  |
| (f) | Currer<br>現時戶                                                                                               | nt use(s)<br>月途                                      |                                                                                                               | Vacant  (If there are any Government, institution or community facilities, please illustrate plan and specify the use and gross floor area) (如有任何政府、機構或社區設施,請在圖則上顯示,並註明用途及總樓面面                      |  |  |  |  |
| 4.  | "Cur                                                                                                        | rent Land Ow                                         | ner" of A                                                                                                     | application Site 申請地點的「現行土地擁有人」                                                                                                                                                                     |  |  |  |  |
| The | is the s<br>是唯一<br>is one<br>是其中<br>is not a                                                                | -的「現行土地擁<br>of the "current land                     | 有人」 <sup>#&amp;</sup> (iii<br>d owners'' <sup># &amp;</sup><br>擁有人」 <sup>#&amp;</sup><br>ner'' <sup>#</sup> . | lease proceed to Part 6 and attach documentary proof of ownership).<br>請繼續填寫第 6 部分,並夾附業權證明文件)。<br><sup>&amp;</sup> (please attach documentary proof of ownership).<br><sup>&amp;</sup> (請夾附業權證明文件)。 |  |  |  |  |
|     | The application site is entirely on Government land (please proceed to Part 6). 申請地點完全位於政府土地上(請繼續填寫第 6 部分)。 |                                                      |                                                                                                               |                                                                                                                                                                                                     |  |  |  |  |
|     |                                                                                                             |                                                      |                                                                                                               |                                                                                                                                                                                                     |  |  |  |  |
| 5.  | Statement on Owner's Consent/Notification<br>就土地擁有人的同意/通知土地擁有人的陳述                                           |                                                      |                                                                                                               |                                                                                                                                                                                                     |  |  |  |  |
| (a) | 17/06/2024                                                                                                  |                                                      |                                                                                                               |                                                                                                                                                                                                     |  |  |  |  |
| (b) |                                                                                                             |                                                      |                                                                                                               |                                                                                                                                                                                                     |  |  |  |  |
|     | Γ                                                                                                           | Details of consent                                   | of "current                                                                                                   | land owner(s)"# obtained 取得「現行土地擁有人」#同意的詳情                                                                                                                                                          |  |  |  |  |
|     |                                                                                                             | No. of 'Current<br>Land Owner(s)'<br>「現行土地擁有<br>人」數目 | Lot number<br>Registry wl                                                                                     | Date of consent obtained (DD/MM/YYYY) 取得同意的日期 (日/月/年)                                                                                                                                               |  |  |  |  |
|     |                                                                                                             | 1                                                    |                                                                                                               | Lot 1756 in D.D. 118 17/06/2024                                                                                                                                                                     |  |  |  |  |
|     |                                                                                                             | Diameter                                             | hooks 'Cd                                                                                                     | pace of any boy above is insufficient 加上列任何专校的空間不足,跨早百治田)                                                                                                                                           |  |  |  |  |