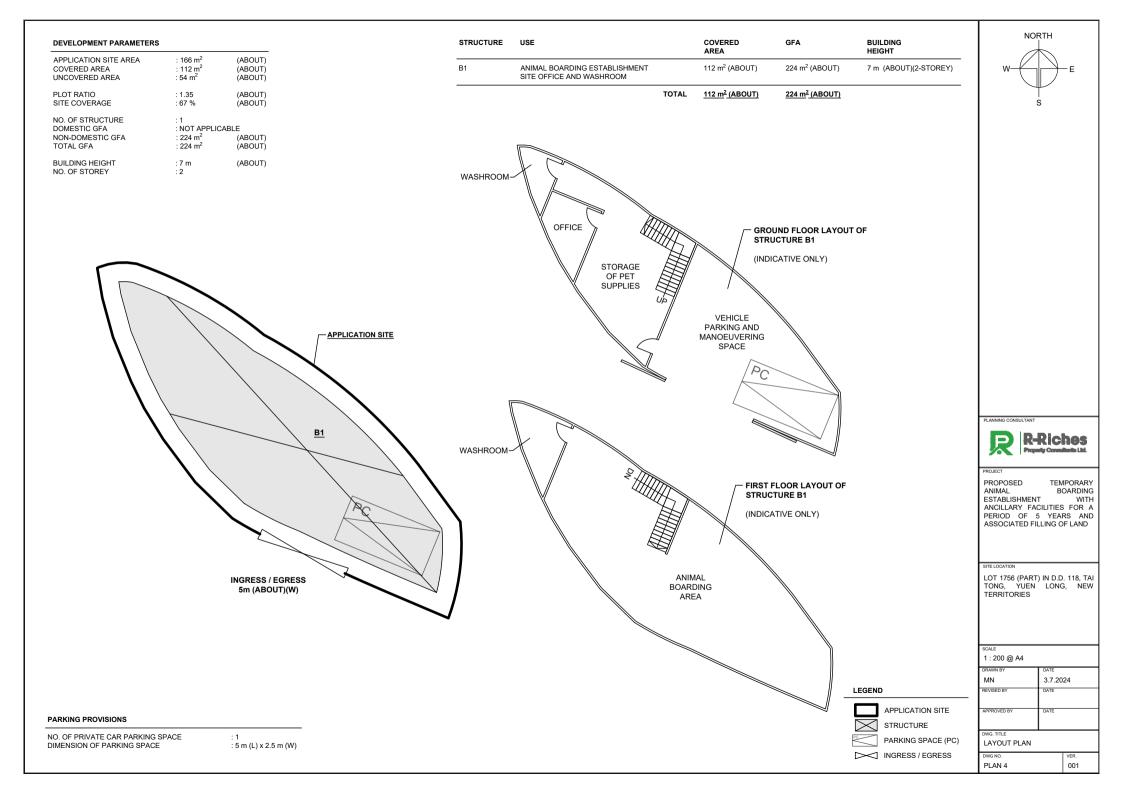

## 2. Name of Authorised Agent (if applicable) 獲授權代理人姓名/名稱(如適用)

(□Mr. 先生 /□Mrs. 夫人 /□Miss 小姐 /□Ms. 女士 /□Company 公司 /□Organisation 機構 )

R-riches Property Consultants Limited 盈卓物業顧問有限公司

| 3.  | Application Site 申請地點                                                                                |                                                                                   |
|-----|------------------------------------------------------------------------------------------------------|-----------------------------------------------------------------------------------|
| (a) | Full address / location / demarcation district and lot number (if applicable) 詳細地址/地點/丈量約份及地段號碼(如適用) | Lot 1756 (Part) in D.D. 118, Tai Tong, Yuen Long, New Territories                 |
| (b) | Site area and/or gross floor area involved<br>涉及的地盤面積及/或總樓面面<br>積                                    | ☑Site area 地盤面積 166 sq.m 平方米☑About 約 ☑Gross floor area 總樓面面積 224 sq.m 平方米☑About 約 |
| (c) | Area of Government land included (if any)<br>所包括的政府土地面積(倘有)                                          | N/A sq.m 平方米 □About 約                                                             |

| (iv) <u>F</u>  | For Type (iv) application                | 性第(iv)類申請                   |                                                                                                    |                        |
|----------------|------------------------------------------|-----------------------------|----------------------------------------------------------------------------------------------------|------------------------|
| ]              | proposed use/development a               | nd development particula    | development restriction(s) and <u>al</u><br>rs in part (v) below —<br>擬議用途/發展及發展細節 —               | so fill in the         |
|                | Plot ratio restriction<br>地積比率限制         | From 由                      | to 至                                                                                               |                        |
|                | Gross floor area restriction<br>總樓面面積限制  | From 由sq. m                 | 平方米 to 至sq. m 平方米                                                                                  | <del>\</del>           |
|                | Site coverage restriction<br>上蓋面積限制      | From 由                      | % to 至%                                                                                            |                        |
|                | Building height restriction<br>建築物高度限制   |                             | n米 to 至m米                                                                                          |                        |
|                |                                          | From 由                      | mPD 米 (主水平基準上) to 至                                                                                |                        |
|                |                                          |                             | mPD 米 (主水平基準上)                                                                                     |                        |
|                |                                          | From 由                      | storeys層 to至storey                                                                                 | /S 層                   |
|                | Non-building area restriction<br>非建築用地限制 | From 由                      | m to 至m                                                                                            |                        |
|                | Others (please specify)<br>其他(請註明)       |                             |                                                                                                    |                        |
|                |                                          |                             |                                                                                                    |                        |
| (v) <u>F</u>   | or Type (v) application #                | 第(v)類申請                     |                                                                                                    |                        |
|                | (s)/development for a<br>義用途/發展          | a Period of 5 Years and Ass | oarding Establishment with Ancillar<br>sociated Filling of Land<br>sal on a layout plan 請用平面圖說明建議記 |                        |
| (b) <u>Dev</u> | velopment Schedule 發展細節表                 |                             |                                                                                                    |                        |
| Pro            | posed gross floor area (GFA) 擬           | 議總樓面面積                      | sq.m 平方米                                                                                           | ☑About 約               |
|                | posed plot ratio 擬議地積比率                  |                             | 1.35                                                                                               | ☑About 約               |
|                | posed site coverage 擬議上蓋面                | 積                           | %<br>1                                                                                             | ☑About 約               |
|                | posed no. of blocks 擬議座數                 |                             | 1<br>storeys 層                                                                                     |                        |
| Pro            | posed no. of storeys of each bloc        | K 母座建杂物的擁護僧數                | □ include 包括 storeys of basem □ exclude 不包括 storeys of base                                        |                        |
| Pro            | pposed building height of each bl        | ock 每座建築物的擬議高度              | mPD 米(主水平基準上<br>7 m 米                                                                              | ) □About 約<br>☑About 約 |