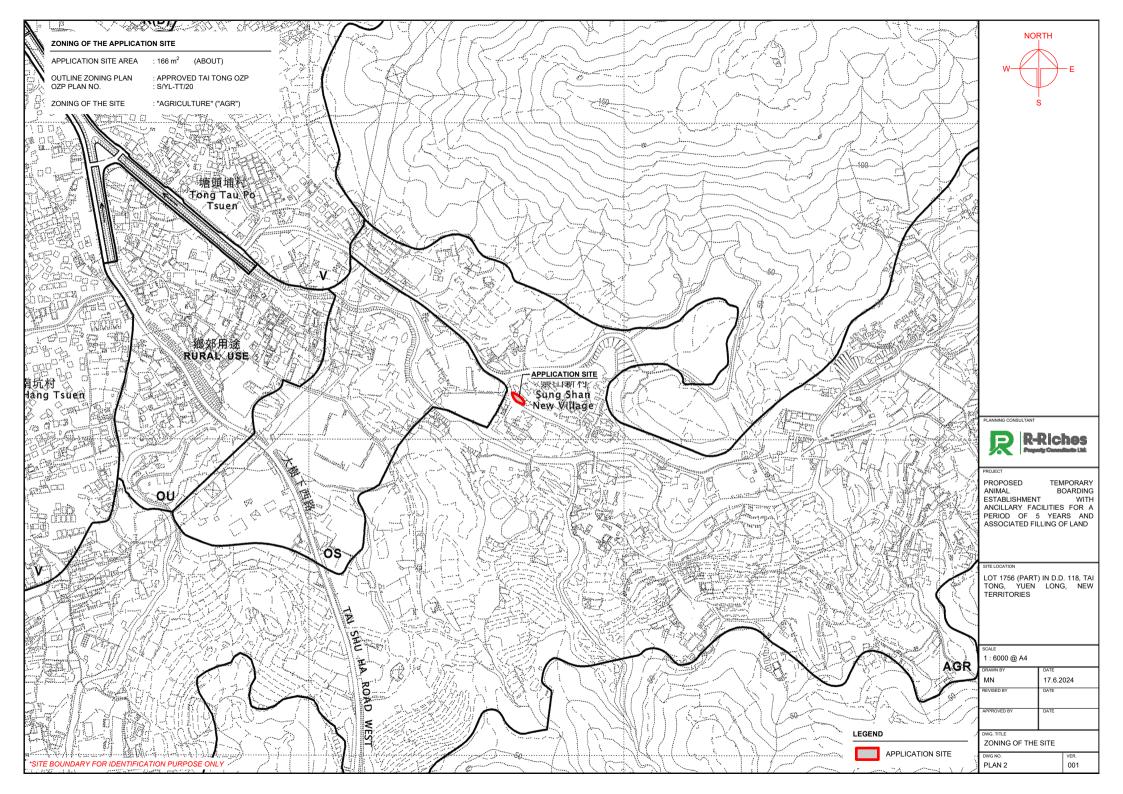

## 2. Name of Authorised Agent (if applicable) 獲授權代理人姓名/名稱(如適用)

(□Mr. 先生 /□Mrs. 夫人 /□Miss 小姐 /□Ms. 女士 /□Company 公司 /□Organisation 機構 )

R-riches Property Consultants Limited 盈卓物業顧問有限公司

| 3.  | Application Site 申請地點                                                                                |                                                                                   |
|-----|------------------------------------------------------------------------------------------------------|-----------------------------------------------------------------------------------|
| (a) | Full address / location / demarcation district and lot number (if applicable) 詳細地址/地點/丈量約份及地段號碼(如適用) | Lot 1756 (Part) in D.D. 118, Tai Tong, Yuen Long, New Territories                 |
| (b) | Site area and/or gross floor area involved<br>涉及的地盤面積及/或總樓面面<br>積                                    | ☑Site area 地盤面積 166 sq.m 平方米☑About 約 ☑Gross floor area 總樓面面積 224 sq.m 平方米☑About 約 |
| (c) | Area of Government land included (if any)<br>所包括的政府土地面積(倘有)                                          | N/A sq.m 平方米 □About 約                                                             |

| (d) | statuto                                                                                                     | and number of tory plan(s)<br>去定圖則的名稱及               |                                                                                                               | Approved Tai Tong Outline Zoning Plan No.: S/YL-TT/20                                                                                                                                               |  |  |  |  |
|-----|-------------------------------------------------------------------------------------------------------------|------------------------------------------------------|---------------------------------------------------------------------------------------------------------------|-----------------------------------------------------------------------------------------------------------------------------------------------------------------------------------------------------|--|--|--|--|
| (e) |                                                                                                             | use zone(s) involve<br>勺土地用途地帶                       | ed                                                                                                            | "Agriculture" Zone                                                                                                                                                                                  |  |  |  |  |
| (f) | Currer<br>現時戶                                                                                               | nt use(s)<br>月途                                      |                                                                                                               | Vacant  (If there are any Government, institution or community facilities, please illustrate plan and specify the use and gross floor area) (如有任何政府、機構或社區設施,請在圖則上顯示,並註明用途及總樓面面                      |  |  |  |  |
| 4.  | "Cur                                                                                                        | rent Land Ow                                         | ner" of A                                                                                                     | application Site 申請地點的「現行土地擁有人」                                                                                                                                                                     |  |  |  |  |
| The | is the s<br>是唯一<br>is one<br>是其中<br>is not a                                                                | -的「現行土地擁<br>of the "current land                     | 有人」 <sup>#&amp;</sup> (iii<br>d owners'' <sup># &amp;</sup><br>擁有人」 <sup>#&amp;</sup><br>ner'' <sup>#</sup> . | lease proceed to Part 6 and attach documentary proof of ownership).<br>請繼續填寫第 6 部分,並夾附業權證明文件)。<br><sup>&amp;</sup> (please attach documentary proof of ownership).<br><sup>&amp;</sup> (請夾附業權證明文件)。 |  |  |  |  |
|     | The application site is entirely on Government land (please proceed to Part 6). 申請地點完全位於政府土地上(請繼續填寫第 6 部分)。 |                                                      |                                                                                                               |                                                                                                                                                                                                     |  |  |  |  |
|     |                                                                                                             |                                                      |                                                                                                               |                                                                                                                                                                                                     |  |  |  |  |
| 5.  | Statement on Owner's Consent/Notification<br>就土地擁有人的同意/通知土地擁有人的陳述                                           |                                                      |                                                                                                               |                                                                                                                                                                                                     |  |  |  |  |
| (a) | 17/06/2024                                                                                                  |                                                      |                                                                                                               |                                                                                                                                                                                                     |  |  |  |  |
| (b) |                                                                                                             |                                                      |                                                                                                               |                                                                                                                                                                                                     |  |  |  |  |
|     | Γ                                                                                                           | Details of consent                                   | of "current                                                                                                   | land owner(s)"# obtained 取得「現行土地擁有人」#同意的詳情                                                                                                                                                          |  |  |  |  |
|     |                                                                                                             | No. of 'Current<br>Land Owner(s)'<br>「現行土地擁有<br>人」數目 | Lot number<br>Registry wl                                                                                     | Date of consent obtained (DD/MM/YYYY) 取得同意的日期 (日/月/年)                                                                                                                                               |  |  |  |  |
|     |                                                                                                             | 1                                                    |                                                                                                               | Lot 1756 in D.D. 118 17/06/2024                                                                                                                                                                     |  |  |  |  |
|     |                                                                                                             | Diameter                                             | hooks 'Cd                                                                                                     | pace of any boy above is insufficient 加上列任何专校的空間不足,跨早百治田)                                                                                                                                           |  |  |  |  |