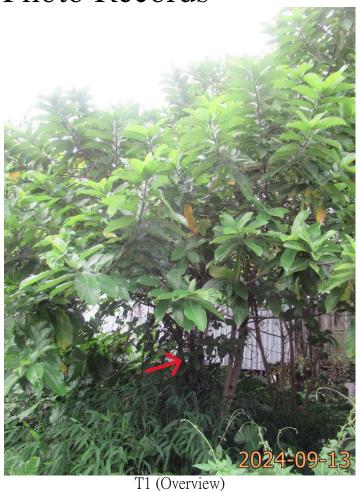

w                  | multi-trunks |
| T2       | Ficus hispida  | 對葉榕(牛乳樹)     | 7.0                       | 95          | 4.0                               | Low                  | Fair                   | Fair                            | Fair                             | Low                  | multi-trunks |
| Т3       | Ficus hispida  | 對葉榕(牛乳樹)     | 7.0                       | 160         | 6.0                               | Low                  | Fair                   | Fair                            | Fair                             | Low                  | multi-trunks |

Notes: Amenity Value, Form, Health Condition and Structural Condition of trees were obtained by Visual Assessment Only.



# Appendix III – Photo Records

# General View



General view 01

# Photo Records





T2 (Overview)





Our Ref.: DD118 Lot 1756 Your Ref.: TPB/A/YL-TT/665

The Secretary,
Town Planning Board,
15/F, North Point Government Offices,
333 Java Road,
North Point, Hong Kong

Dear Sir,



By Email

16 October 2024

#### 2<sup>nd</sup> Further Information

Proposed Temporary Animal Boarding Establishment with Ancillary Facilities for a Period of 5 Years and Associated Filling of Land in "Agriculture" Zone,

<u>Lot 1756 (Part) in D.D. 118, Tai Tong, Yuen Long, New Territories</u>

(S.16 Planning Application No. A/YL-TT/665)

We are writing to submit further information to address departmental comments of the subject application (**Appendix I**).

Should you require more information regarding the application, please contact our Mr. Danny NG at or the undersigned at your convenie