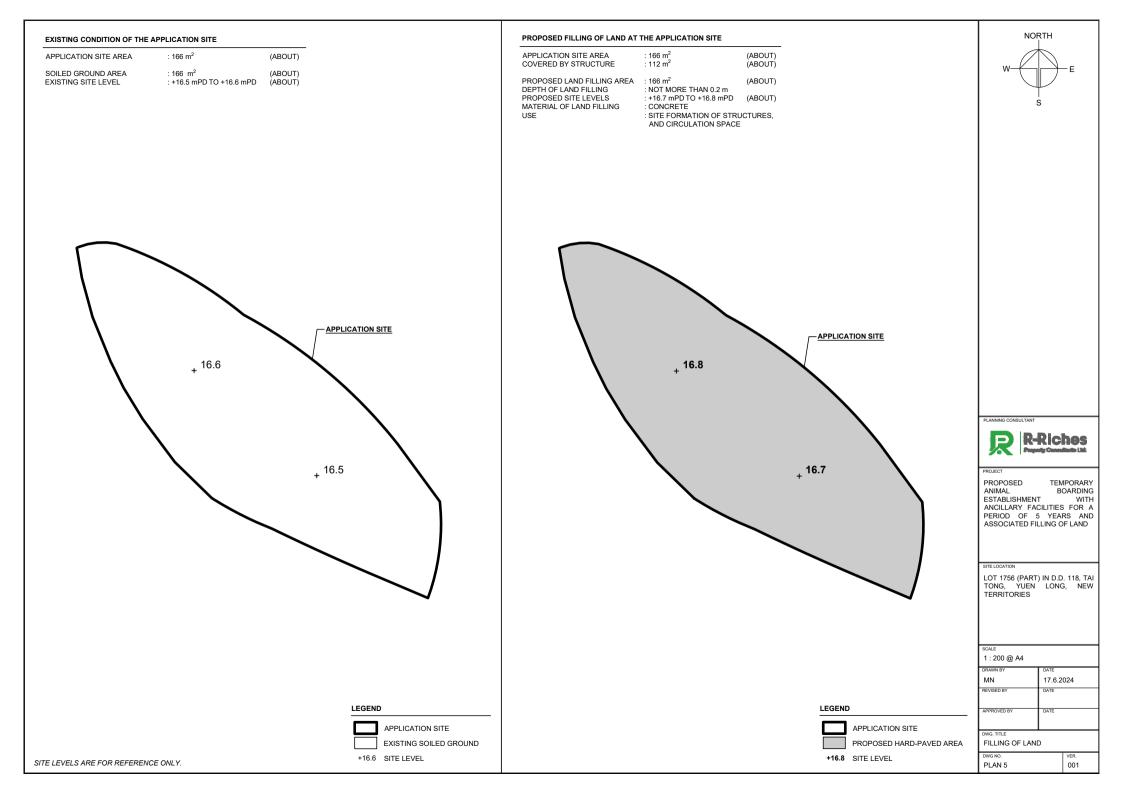

| (ii) For Type (ii) applic                     | ation 供第(ii)類申讀                                                                                                                                                             |
|-----------------------------------------------|-----------------------------------------------------------------------------------------------------------------------------------------------------------------------------|
|                                               | □ Diversion of stream 河道改道                                                                                                                                                  |
|                                               | □ Filling of pond 填塘 Area of filling 填塘面積                                                                                                                                   |
| (a) Operation involved<br>涉及工程                | ✓ Filling of land 填土 Area of filling 填土面積                                                                                                                                   |
| 4                                             | □ Excavation of land 挖土 Area of excavation 挖土面積                                                                                                                             |
| (b) Intended<br>use/development<br>有意進行的用途/發展 | Proposed Temporary Animal Boarding Establishment with Ancillary Facilities for a Period of 5 Years and Associated Filling of Land                                           |
| (iii) For Type (iii) applic                   | cation 供第(iii)類申讀                                                                                                                                                           |
|                                               | □ Public utility installation 公用事業設施裝置                                                                                                                                      |
|                                               | □ Utility installation for private project 私人發展計劃的公用設施裝置                                                                                                                    |
|                                               | Please specify the type and number of utility to be provided as well as the dimensions of each building/structure, where appropriate 請註明有關裝置的性質及數量,包括每座建築物/構築物(倘有)的長度、高度和闊度 |
|                                               | Name/type of installation<br>裝置名稱/種類 Number of provision<br>數量 Number of /building/structure (m) (LxWxH)<br>每個裝置/建築物/構築物的尺寸<br>(米) (長 x 闊 x 高)                              |
| (a) Nature and scale<br>性質及規模                 |                                                                                                                                                                             |
| -                                             |                                                                                                                                                                             |
|                                               |                                                                                                                                                                             |
| Í                                             | (Please illustrate on plan the layout of the installation 請用圖則顯示裝置的布局)                                                                                                      |

| (iv) <u>F</u>  | For Type (iv) application                | 性第(iv)類申請                   |                                                                                                    |                        |
|----------------|------------------------------------------|-----------------------------|----------------------------------------------------------------------------------------------------|------------------------|
| ]              | proposed use/development a               | nd development particula    | development restriction(s) and <u>al</u><br>rs in part (v) below —<br>擬議用途/發展及發展細節 —               | so fill in the         |
|                | Plot ratio restriction<br>地積比率限制         | From 由                      | to 至                                                                                               |                        |
|                | Gross floor area restriction<br>總樓面面積限制  | From 由sq. m                 | 平方米 to 至sq. m 平方米                                                                                  | <del>\</del>           |
|                | Site coverage restriction<br>上蓋面積限制      | From 由                      | % to 至%                                                                                            |                        |
|                | Building height restriction<br>建築物高度限制   |                             | n米 to 至m米                                                                                          |                        |
|                |                                          | From 由                      | mPD 米 (主水平基準上) to 至                                                                                |                        |
|                |                                          |                             | mPD 米 (主水平基準上)                                                                                     |                        |
|                |                                          | From 由                      | storeys層 to至storey                                                                                 | /S 層                   |
|                | Non-building area restriction<br>非建築用地限制 | From 由                      | m to 至m                                                                                            |                        |
|                | Others (please specify)<br>其他(請註明)       |                             |                                                                                                    |                        |
|                |                                          |                             |                                                                                                    |                        |
| (v) <u>F</u>   | or Type (v) application #                | 第(v)類申請                     |                                                                                                    |                        |
|                | (s)/development for a<br>義用途/發展          | a Period of 5 Years and Ass | oarding Establishment with Ancillar<br>sociated Filling of Land<br>sal on a layout plan 請用平面圖說明建議記 |                        |
| (b) <u>Dev</u> | velopment Schedule 發展細節表                 |                             |                                                                                                    |                        |
| Pro            | posed gross floor area (GFA) 擬           | 議總樓面面積                      | sq.m 平方米                                                                                           | ☑About 約               |
|                | posed plot ratio 擬議地積比率                  |                             | 1.35                                                                                               | ☑About 約               |
|                | posed site coverage 擬議上蓋面                | 積                           | %<br>1                                                                                             | ☑About 約               |
|                | posed no. of blocks 擬議座數                 |                             | 1<br>storeys 層                                                                                     |                        |
| Pro            | posed no. of storeys of each bloc        | K 母座建杂物的擁護僧數                | □ include 包括 storeys of basem □ exclude 不包括 storeys of base                                        |                        |
| Pro            | pposed building height of each bl        | ock 每座建築物的擬議高度              | mPD 米(主水平基準上<br>7 m 米                                                                              | ) □About 約<br>☑About 約 |