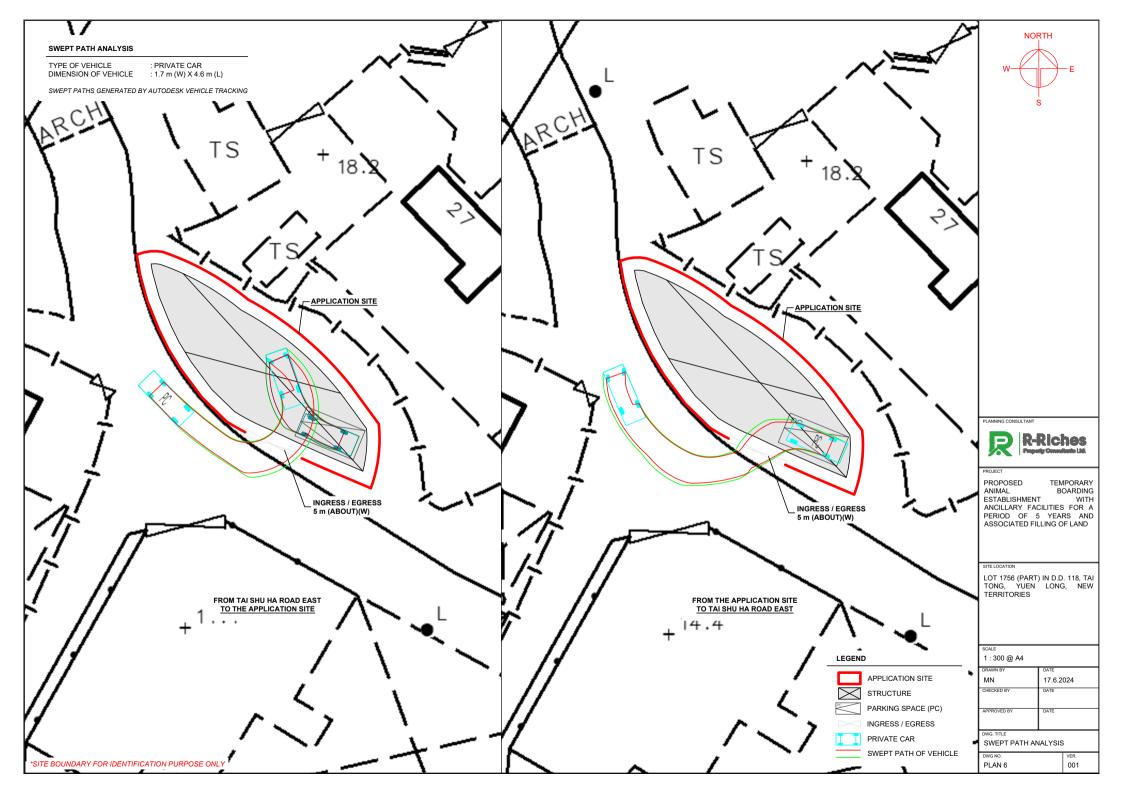

| (iv) <u>F</u>  | For Type (iv) application                | 性第(iv)類申請                   |                                                                                                    |                        |
|----------------|------------------------------------------|-----------------------------|----------------------------------------------------------------------------------------------------|------------------------|
| ]              | proposed use/development a               | nd development particula    | development restriction(s) and <u>al</u><br>rs in part (v) below —<br>擬議用途/發展及發展細節 —               | so fill in the         |
|                | Plot ratio restriction<br>地積比率限制         | From 由                      | to 至                                                                                               |                        |
|                | Gross floor area restriction<br>總樓面面積限制  | From 由sq. m                 | 平方米 to 至sq. m 平方米                                                                                  | <del>\</del>           |
|                | Site coverage restriction<br>上蓋面積限制      | From 由                      | % to 至%                                                                                            |                        |
|                | Building height restriction<br>建築物高度限制   |                             | n米 to 至m米                                                                                          |                        |
|                |                                          | From 由                      | mPD 米 (主水平基準上) to 至                                                                                |                        |
|                |                                          |                             | mPD 米 (主水平基準上)                                                                                     |                        |
|                |                                          | From 由                      | storeys層 to至storey                                                                                 | /S 層                   |
|                | Non-building area restriction<br>非建築用地限制 | From 由                      | m to 至m                                                                                            |                        |
|                | Others (please specify)<br>其他(請註明)       |                             |                                                                                                    |                        |
|                |                                          |                             |                                                                                                    |                        |
| (v) <u>F</u>   | or Type (v) application #                | 第(v)類申請                     |                                                                                                    |                        |
|                | (s)/development for a<br>義用途/發展          | a Period of 5 Years and Ass | oarding Establishment with Ancillar<br>sociated Filling of Land<br>sal on a layout plan 請用平面圖說明建議記 |                        |
| (b) <u>Dev</u> | velopment Schedule 發展細節表                 |                             |                                                                                                    |                        |
| Pro            | posed gross floor area (GFA) 擬           | 議總樓面面積                      | sq.m 平方米                                                                                           | ☑About 約               |
|                | posed plot ratio 擬議地積比率                  |                             | 1.35                                                                                               | ☑About 約               |
|                | posed site coverage 擬議上蓋面                | 積                           | %<br>1                                                                                             | ☑About 約               |
|                | posed no. of blocks 擬議座數                 |                             | 1<br>storeys 層                                                                                     |                        |
| Pro            | posed no. of storeys of each bloc        | K 母座建杂物的擁護僧數                | □ include 包括 storeys of basem □ exclude 不包括 storeys of base                                        |                        |
| Pro            | pposed building height of each bl        | ock 每座建築物的擬議高度              | mPD 米(主水平基準上<br>7 m 米                                                                              | ) □About 約<br>☑About 約 |