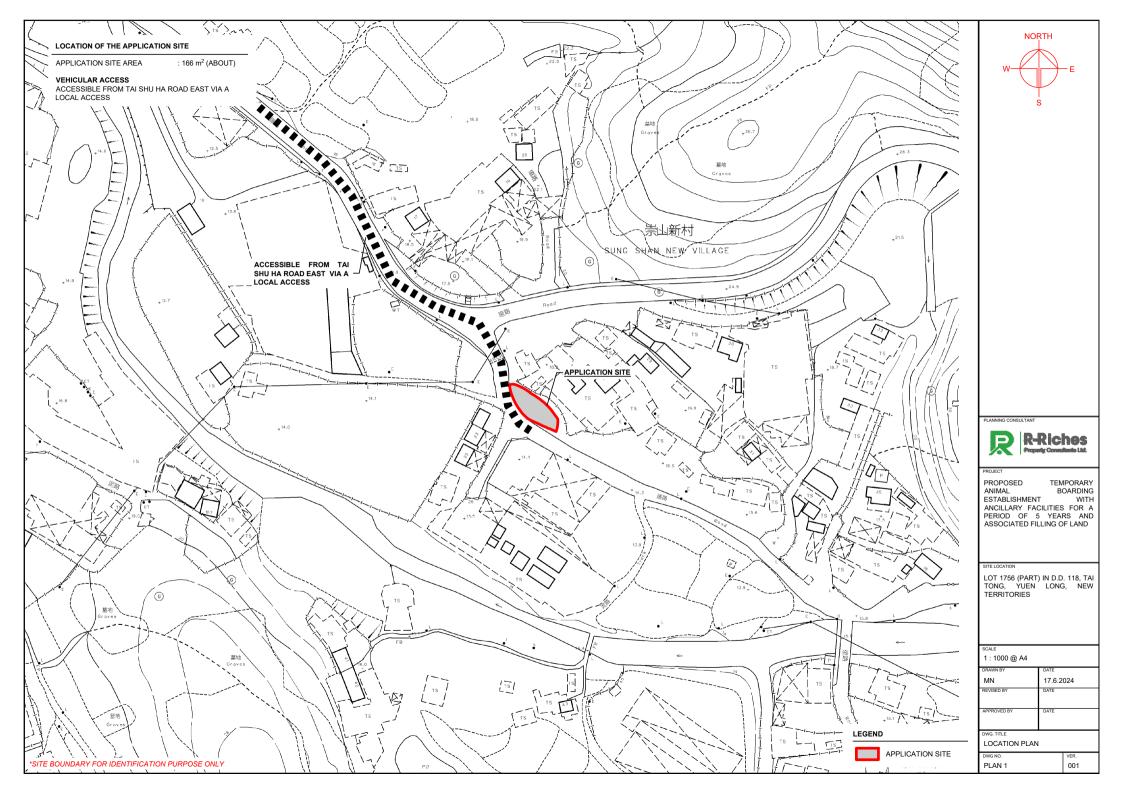

## 2. Name of Authorised Agent (if applicable) 獲授權代理人姓名/名稱(如適用)

(□Mr. 先生 /□Mrs. 夫人 /□Miss 小姐 /□Ms. 女士 /□Company 公司 /□Organisation 機構 )

R-riches Property Consultants Limited 盈卓物業顧問有限公司

| 3.  | Application Site 申請地點                                                                                |                                                                                   |
|-----|------------------------------------------------------------------------------------------------------|-----------------------------------------------------------------------------------|
| (a) | Full address / location / demarcation district and lot number (if applicable) 詳細地址/地點/丈量約份及地段號碼(如適用) | Lot 1756 (Part) in D.D. 118, Tai Tong, Yuen Long, New Territories                 |
| (b) | Site area and/or gross floor area involved<br>涉及的地盤面積及/或總樓面面<br>積                                    | ☑Site area 地盤面積 166 sq.m 平方米☑About 約 ☑Gross floor area 總樓面面積 224 sq.m 平方米☑About 約 |
| (c) | Area of Government land included (if any)<br>所包括的政府土地面積(倘有)                                          | N/A sq.m 平方米 □About 約                                                             |

| (d) | statuto                                                                                                     | and number of tory plan(s)<br>去定圖則的名稱及               |                                                                                                               | Approved Tai Tong Outline Zoning Plan No.: S/YL-TT/20                                                                                                                                               |  |  |  |  |
|-----|-------------------------------------------------------------------------------------------------------------|------------------------------------------------------|---------------------------------------------------------------------------------------------------------------|-----------------------------------------------------------------------------------------------------------------------------------------------------------------------------------------------------|--|--|--|--|
| (e) |                                                                                                             | use zone(s) involve<br>勺土地用途地帶                       | ed                                                                                                            | "Agriculture" Zone                                                                                                                                                                                  |  |  |  |  |
| (f) | Currer<br>現時戶                                                                                               | nt use(s)<br>月途                                      |                                                                                                               | Vacant  (If there are any Government, institution or community facilities, please illustrate plan and specify the use and gross floor area) (如有任何政府、機構或社區設施,請在圖則上顯示,並註明用途及總樓面面                      |  |  |  |  |
| 4.  | "Cur                                                                                                        | rent Land Ow                                         | ner" of A                                                                                                     | application Site 申請地點的「現行土地擁有人」                                                                                                                                                                     |  |  |  |  |
| The | is the s<br>是唯一<br>is one<br>是其中<br>is not a                                                                | -的「現行土地擁<br>of the "current land                     | 有人」 <sup>#&amp;</sup> (iii<br>d owners'' <sup># &amp;</sup><br>擁有人」 <sup>#&amp;</sup><br>ner'' <sup>#</sup> . | lease proceed to Part 6 and attach documentary proof of ownership).<br>請繼續填寫第 6 部分,並夾附業權證明文件)。<br><sup>&amp;</sup> (please attach documentary proof of ownership).<br><sup>&amp;</sup> (請夾附業權證明文件)。 |  |  |  |  |
|     | The application site is entirely on Government land (please proceed to Part 6). 申請地點完全位於政府土地上(請繼續填寫第 6 部分)。 |                                                      |                                                                                                               |                                                                                                                                                                                                     |  |  |  |  |
|     |                                                                                                             |                                                      |                                                                                                               |                                                                                                                                                                                                     |  |  |  |  |
| 5.  | Statement on Owner's Consent/Notification<br>就土地擁有人的同意/通知土地擁有人的陳述                                           |                                                      |                                                                                                               |                                                                                                                                                                                                     |  |  |  |  |
| (a) | 17/06/2024                                                                                                  |                                                      |                                                                                                               |                                                                                                                                                                                                     |  |  |  |  |
| (b) |                                                                                                             |                                                      |                                                                                                               |                                                                                                                                                                                                     |  |  |  |  |
|     | Γ                                                                                                           | Details of consent                                   | of "current                                                                                                   | land owner(s)"# obtained 取得「現行土地擁有人」#同意的詳情                                                                                                                                                          |  |  |  |  |
|     |                                                                                                             | No. of 'Current<br>Land Owner(s)'<br>「現行土地擁有<br>人」數目 | Lot number<br>Registry wl                                                                                     | Date of consent obtained (DD/MM/YYYY) 取得同意的日期 (日/月/年)                                                                                                                                               |  |  |  |  |
|     |                                                                                                             | 1                                                    |                                                                                                               | Lot 1756 in D.D. 118 17/06/2024                                                                                                                                                                     |  |  |  |  |
|     |                                                                                                             | Diameter                                             | hooks 'Cd                                                                                                     | pace of any boy above is insufficient 加上列任何专校的空間不足,跨早百治田)                                                                                                                                           |  |  |  |  |