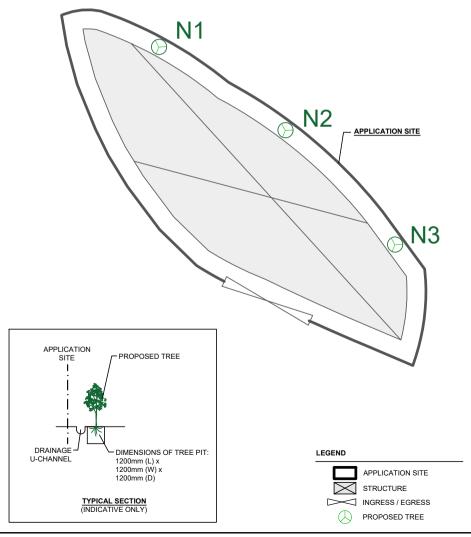

| (ii) For Type (ii) applic                     | ation 供第(ii)類申讀                                                                                                                                                             |
|-----------------------------------------------|-----------------------------------------------------------------------------------------------------------------------------------------------------------------------------|
|                                               | □ Diversion of stream 河道改道                                                                                                                                                  |
|                                               | □ Filling of pond 填塘 Area of filling 填塘面積                                                                                                                                   |
| (a) Operation involved<br>涉及工程                | ✓ Filling of land 填土 Area of filling 填土面積                                                                                                                                   |
| 4                                             | □ Excavation of land 挖土 Area of excavation 挖土面積                                                                                                                             |
| (b) Intended<br>use/development<br>有意進行的用途/發展 | Proposed Temporary Animal Boarding Establishment with Ancillary Facilities for a Period of 5 Years and Associated Filling of Land                                           |
| (iii) For Type (iii) applic                   | cation 供第(iii)類申讀                                                                                                                                                           |
|                                               | □ Public utility installation 公用事業設施裝置                                                                                                                                      |
|                                               | □ Utility installation for private project 私人發展計劃的公用設施裝置                                                                                                                    |
|                                               | Please specify the type and number of utility to be provided as well as the dimensions of each building/structure, where appropriate 請註明有關裝置的性質及數量,包括每座建築物/構築物(倘有)的長度、高度和闊度 |
|                                               | Name/type of installation<br>裝置名稱/種類 Number of provision<br>數量 Number of /building/structure (m) (LxWxH)<br>每個裝置/建築物/構築物的尺寸<br>(米) (長 x 闊 x 高)                              |
| (a) Nature and scale<br>性質及規模                 |                                                                                                                                                                             |
| -                                             |                                                                                                                                                                             |
|                                               |                                                                                                                                                                             |
| Í                                             | (Please illustrate on plan the layout of the installation 請用圖則顯示裝置的布局)                                                                                                      |

| (iv) <u>F</u>  | For Type (iv) application                | 性第(iv)類申請                   |                                                                                                    |                        |
|----------------|------------------------------------------|-----------------------------|----------------------------------------------------------------------------------------------------|------------------------|
| ]              | proposed use/development a               | nd development particula    | development restriction(s) and <u>al</u><br>rs in part (v) below —<br>擬議用途/發展及發展細節 —               | so fill in the         |
|                | Plot ratio restriction<br>地積比率限制         | From 由                      | to 至                                                                                               |                        |
|                | Gross floor area restriction<br>總樓面面積限制  | From 由sq. m                 | 平方米 to 至sq. m 平方米                                                                                  | <del>\</del>           |
|                | Site coverage restriction<br>上蓋面積限制      | From 由                      | % to 至%                                                                                            |                        |
|                | Building height restriction<br>建築物高度限制   |                             | n米 to 至m米                                                                                          |                        |
|                |                                          | From 由                      | mPD 米 (主水平基準上) to 至                                                                                |                        |
|                |                                          |                             | mPD 米 (主水平基準上)                                                                                     |                        |
|                |                                          | From 由                      | storeys層 to至storey                                                                                 | /S 層                   |
|                | Non-building area restriction<br>非建築用地限制 | From 由                      | m to 至m                                                                                            |                        |
|                | Others (please specify)<br>其他(請註明)       |                             |                                                                                                    |                        |
|                |                                          |                             |                                                                                                    |                        |
| (v) <u>F</u>   | or Type (v) application #                | 第(v)類申請                     |                                                                                                    |                        |
|                | (s)/development for a<br>義用途/發展          | a Period of 5 Years and Ass | oarding Establishment with Ancillar<br>sociated Filling of Land<br>sal on a layout plan 請用平面圖說明建議記 |                        |
| (b) <u>Dev</u> | velopment Schedule 發展細節表                 |                             |                                                                                                    |                        |
| Pro            | posed gross floor area (GFA) 擬           | 議總樓面面積                      | sq.m 平方米                                                                                           | ☑About 約               |
|                | posed plot ratio 擬議地積比率                  |                             | 1.35                                                                                               | ☑About 約               |
|                | posed site coverage 擬議上蓋面                | 積                           | %<br>1                                                                                             | ☑About 約               |
|                | posed no. of blocks 擬議座數                 |                             | 1<br>storeys 層                                                                                     |                        |
| Pro            | posed no. of storeys of each bloc        | K 母座建杂物的擁護僧數                | □ include 包括 storeys of basem □ exclude 不包括 storeys of base                                        |                        |
| Pro            | pposed building height of each bl        | ock 每座建築物的擬議高度              | mPD 米(主水平基準上<br>7 m 米                                                                              | ) □About 約<br>☑About 約 |