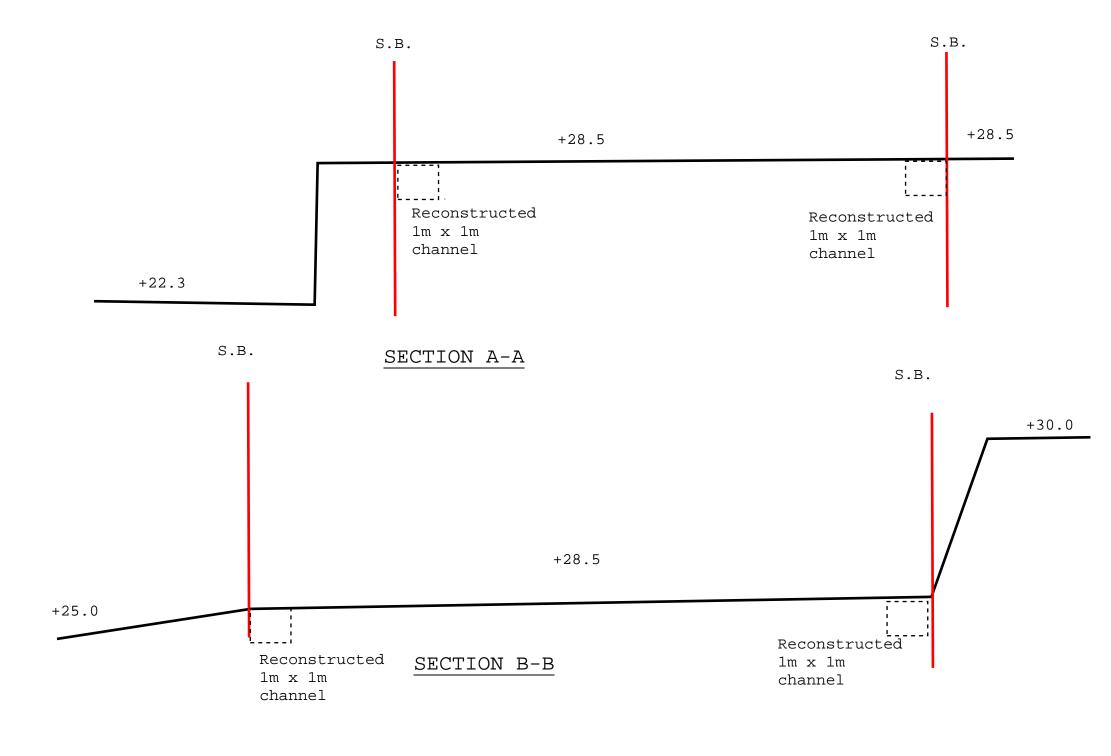

Goods Godown) with Ancillary Facilities for a Period of 3 Years at various Lots in D.D. 117 and Adjoining Government Land, Tai Tong, Yuen Long, New Territories (A/YL-TT/635), is applied for planning permission. The runoff generated from the site is collected and discharged to the existing open channel in the south that finally discharge to Existing open channel (SCP1011280) maintained by DSD. The overall catchment of the existing open channel and the corresponding runoff is investigated and found that it is capable of catering to the extra runoff from the proposed development. (Appendix E shows the detailed calculation) There is no flooding risk for the proposed development.

# Appendix A: Site Location Plan





# Appendix B: Outside Catchment Plan



Appendix C: Dr ainage Layout Plan







# Appendix D: Overall Catchment Area for Existing Channel

Appendix D1: Overall Catchment Area for Existing 5m (W) x 5m (H) Channel



Catchment Area = 24699.05m2 Coefficient of surface runoff =0.25

Appendix D2: Overall Catchment Area for Existing 13m (W) x 6m (H) Channel 前往地圖: https://www.map.gov.hk/gm/geo:22.4081,114.0166?z=18056



由「地理資訊地圖」網站提供: https://www.map.gov.hk

注意: 使用此地圖受「地理資訊地圖」的使用條款及條件以及知識產權告示約束。

前往地圖: https://www.map.gov.hk/gm/geo:22.4046,114.0032?z=36112



由「地理資訊地圖」網站提供: https://www.map.gov.hk

注意: 使用此地圖受「地理資訊地圖」的使用條款及條件以及知識產權告示約束。

Appendix E: Calculation

Appendix E1: Calculation of 1m x 1m channel and 1000mm dia. pipe and 900mm width stepped channel

Company: Project:

**Date:** 8/10/2024

Site Area = 10313 m<sup>2</sup> (C=0.95, hard-paved)

Outside Catchment Are