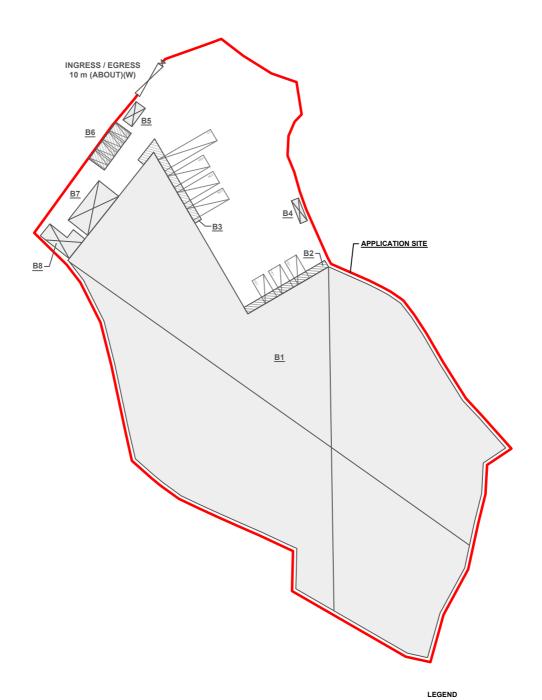

2</sup> (ABOUT)     | 3 m (ABOUT)(1-STOREY)   |
| B5        | GUARDROOM                  | 18 m <sup>2</sup> (ABOUT)    | 18 m <sup>2</sup> (ABOUT)     | 3 m (ABOUT)(1-STOREY)   |
| B6        | COVERED PARKING SPACES     | 60 m <sup>2</sup> (ABOUT)    | 60 m <sup>2</sup> (ABOUT)     | 3.5 m (ABOUT)(1-STOREY) |
| B7        | SITE OFFICE AND WASHROOM   | 88 m <sup>2</sup> (ABOUT)    | 176 m <sup>2</sup> (ABOUT)    | 7 m (ABOUT)(2-STOREY)   |
| B8        | SITE OFFICE AND STORE ROOM | 50 m <sup>2</sup> (ABOUT)    | 50 m <sup>2</sup> (ABOUT)     | 3.5 m (ABOUT)(1-STOREY) |
|           | TOTAL                      | 7,730 m <sup>2</sup> (ABOUT) | 15,211 m <sup>2</sup> (ABOUT) |                         |

 ${\it *WAREHOUSE}~(EXCL.~D.G.G.) - {\it WAREHOUSE}~(EXCLUDING~DANGEROUS~GOODS~GODOWN)}$ 



### PARKING AND LOADING / UNLOADING PROVISIONS

: 4 : 5 m (L) x 2.5 m (W) NO. OF PRIVATE CAR PARKING SPACE DIMENSION OF L/UL SPACE

NO. OF L/UL SPACE FOR LIGHT GOODS VEHICLE DIMENSION OF L/UL SPACE : 3 : 7 m (L) x 3.5 m (W)

NO. OF L/UL SPACE FOR MEDIUM GOODS VEHICLE DIMENSION OF L/UL SPACE : 3 : 11 m (L) x 3.5 m (W)

NO. OF L/UL SPACE FOR CONTAINER VEHICLE DIMENSION OF L/UL SPACE

: 16 m (L) x 3.5 m (W)

VARIOUS LOTS IN D.D. 117 AND ADJOINING GOVERNMENT LAND, TAI TONG, YUEN LONG, NEW TERRITORIES

| SCALE          |            | TITLE       |      |
|----------------|------------|-------------|------|
| 1 : 1000 @ A4  |            | LAYOUT PLAN |      |
| DRAWN BY<br>MN | 21.11.2023 |             |      |
| REVISED BY     | DATE       | DWG NO.     | VER. |



**R-Riches** 

PROPOSED TEM