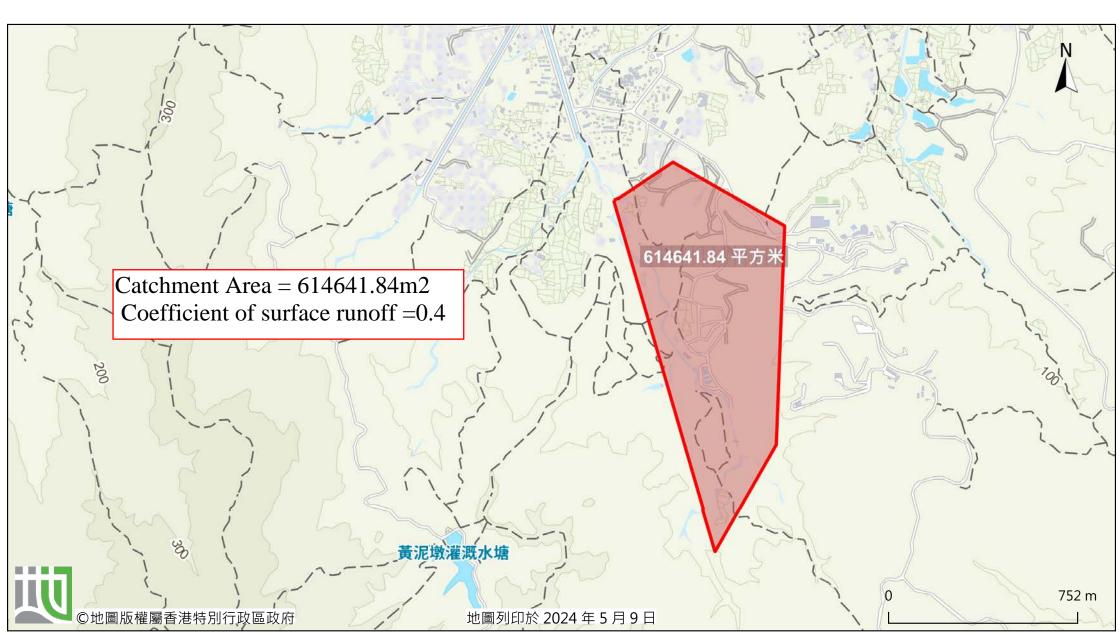

o Existing open channel (SCP1011280) maintained by DSD. The overall catchment of the existing open channel and the corresponding runoff is investigated and found that it is capable of catering to the extra runoff from the proposed development. (Appendix E shows the detailed calculation) There is no flooding risk for the proposed development.

# Appendix A: Site Location Plan





# Appendix B: Outside Catchment Plan



Appendix C: Dr ainage Layout Plan







# Appendix D: Overall Catchment Area for Existing Channel

Appendix D1: Overall Catchment Area for Existing 5m (W) x 5m (H) Channel



Catchment Area = 24699.05m2 Coefficient of surface runoff =0.25

Appendix D2: Overall Catchment Area for Existing 13m (W) x 6m (H) Channel 前往地圖: https://www.map.gov.hk/gm/geo:22.4081,114.0166?z=18056



由「地理資訊地圖」網站提供: https://www.map.gov.hk

注意: 使用此地圖受「地理資訊地圖」的使用條款及條件以及知識產權告示約束。

前往地圖: https://www.map.gov.hk/gm/geo:22.4046,114.0032?z=36112



由「地理資訊地圖」網站提供: https://www.map.gov.hk

注意: 使用此地圖受「地理資訊地圖」的使用條款及條件以及知識產權告示約束。

Appendix E: Calculation

Appendix E1: Calculation of 1m x 1m channel and 1000mm dia. pipe and 900mm width stepped channel

Company: Project:

**Date:** 8/10/2024

Site Area = 10313 m<sup>2</sup> (C=0.95, hard-paved)

Outside Catchment Area = 14289 m<sup>2</sup> (C=0.6, Grassland, heavy soil, Steep Slope) (Ratio of concrete paved: ratio of soil paved = 1:2)

Total Catchmnet Area= 24602 m<sup>2</sup>

$$t_o = \frac{0.14465L}{H^{0.2} A^{0.1}}$$

where t<sub>o</sub> = time of concentration of a natural catchment (min.)

 $A = catchment area (m^2)$ 

H = average slope (m per 1