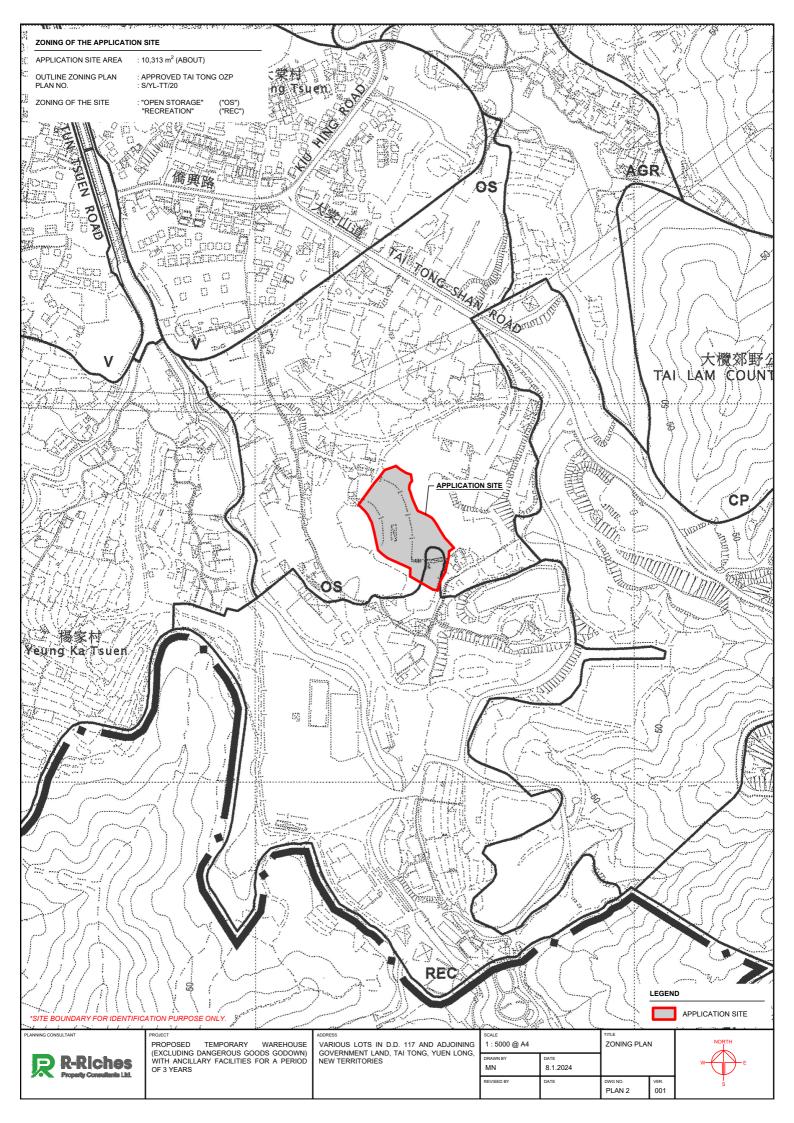

| (d)           | Name and number of the related statutory plan(s) 有關法定圖則的名稱及編號                                                                               |                                                                                                                                        |  |  |  |  |
|---------------|---------------------------------------------------------------------------------------------------------------------------------------------|----------------------------------------------------------------------------------------------------------------------------------------|--|--|--|--|
| (e)           | Land use zone(s) involved "Open Storage" and "Recreation" zones                                                                             |                                                                                                                                        |  |  |  |  |
|               | Vacant                                                                                                                                      |                                                                                                                                        |  |  |  |  |
| (f)           | Current use(s)<br>現時用途                                                                                                                      | (If there are any Government, institution or community facilities, please illustrate on plan and specify the use and gross floor area) |  |  |  |  |
|               |                                                                                                                                             | (如有任何政府、機構或社區設施,請在圖則上顯示,並註明用途及總樓面面積)                                                                                                   |  |  |  |  |
| 4.            | "Current Land Owner"                                                                                                                        | f Application Site 申請地點的「現行土地擁有人」                                                                                                      |  |  |  |  |
| The           | applicant 申請人 -                                                                                                                             |                                                                                                                                        |  |  |  |  |
|               | is the sole "current land owner"<br>是唯一的「現行土地擁有人」                                                                                           | (please proceed to Part 6 and attach documentary proof of ownership).<br>《(請繼續填寫第 6 部分,並夾附業權證明文件)。                                     |  |  |  |  |
|               | is one of the "current land owne<br>是其中一名「現行土地擁有人                                                                                           | " <sup># &amp;</sup> (please attach documentary proof of ownership).  *** (請夾附業權證明文件)。                                                 |  |  |  |  |
| <b>\Sigma</b> | is not a "current land owner"#.<br>並不是「現行土地擁有人」#                                                                                            |                                                                                                                                        |  |  |  |  |
|               | □ The application site is entirely on Government land (please proceed to Part 6). 申請地點完全位於政府土地上(請繼續填寫第 6 部分)。                               |                                                                                                                                        |  |  |  |  |
| 5.            | Statement on Owner's C<br>就土地擁有人的同意                                                                                                         | nsent/Notification<br>通知土地擁有人的陳述                                                                                                       |  |  |  |  |
| (a)           |                                                                                                                                             |                                                                                                                                        |  |  |  |  |
| (b)           | The applicant 申請人 –                                                                                                                         |                                                                                                                                        |  |  |  |  |
|               |                                                                                                                                             | "current land owner(s)".                                                                                                               |  |  |  |  |
|               |                                                                                                                                             | 名「現行土地擁有人」"的同意。                                                                                                                        |  |  |  |  |
|               | Details of consent of "current land owner(s)" # obtained 取得「現行土地擁有人」 #同意的詳情                                                                 |                                                                                                                                        |  |  |  |  |
|               | No. of 'Current Land Owner(s)' 「現行土地擁有 人」數目  Lot number/address of premises as shown in the record of the Land (DD/MM/YYYY) 取得同意的日期 (日/月/年) |                                                                                                                                        |  |  |  |  |
|               |                                                                                                                                             |                                                                                                                                        |  |  |  |  |
|               |                                                                                                                                             |                                                                                                                                        |  |  |  |  |
|               |                                                                                                                                             |                                                                                                                                        |  |  |  |  |
|               | (Please use separate sheets if                                                                                                              | le space of any box above is insufficient. 如上列任何方格的空間不足,請另頁說明)                                                                         |  |  |  |  |