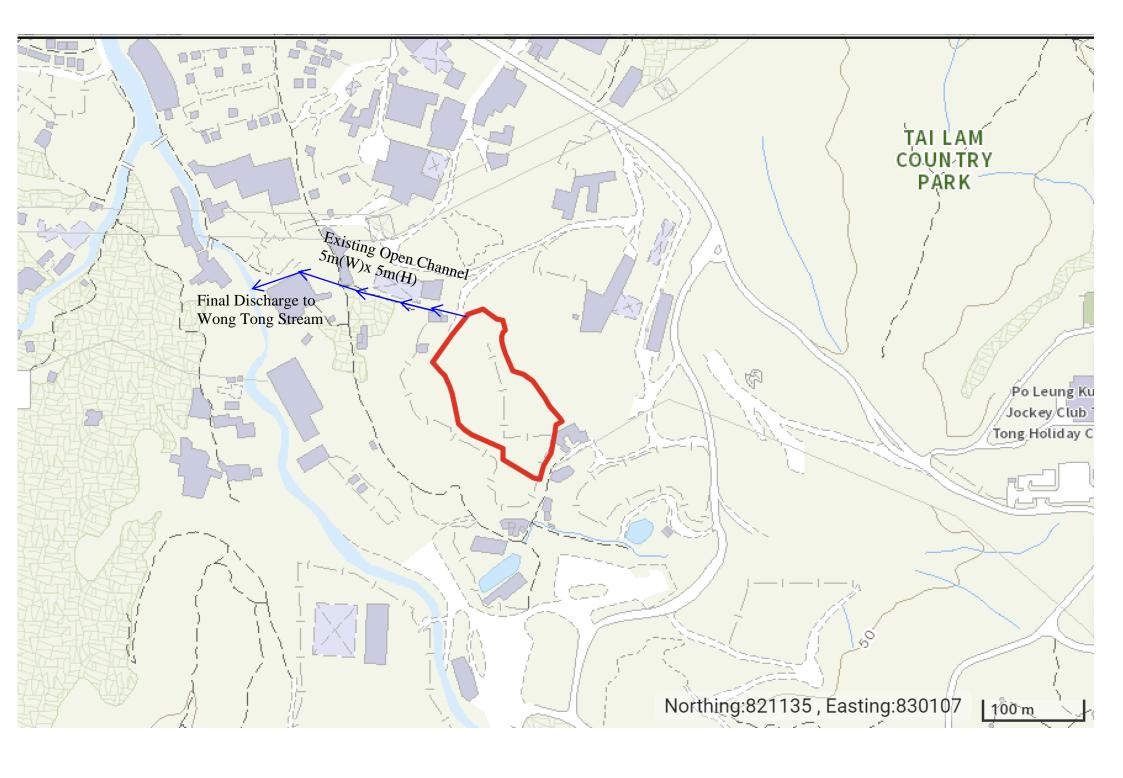

ods Godown) with Ancillary Facilities for a Period of 3 Years at various Lots in D.D. 117 and Adjoining Government Land, Tai Tong, Yuen Long, New Territories (A/YL-TT/635), is applied for planning permission. The runoff generated from the site is collected and discharged to the existing open channel in the south that finally discharge to Existing open channel (SCP1011280) maintained by DSD. The overall catchment of the existing open channel and the corresponding runoff is investigated and found that it is capable of catering to the extra runoff from the proposed development. (Appendix E shows the detailed calculation) There is no flooding risk for the proposed development.

# Appendix A: Site Location Plan





# Appendix B: Outside Catchment Plan



Appendix C: Dr ainage Layout Plan







# Appendix D: Overall Catchment Area for Existing Channel

Appendix D1: Overall Catchment Area for Existing 5m (W) x 5m (H) Channel



Catchment Area = 24699.05m2 Coefficient of surface runoff =0.25

Appendix D2: Overall Catchment Area for Existing 13m (W) x 6m (H) Channel 前往地圖: https://www.map.gov.hk/gm/geo:22.4081,114.0166?z=18056



由「地理資訊地圖」網站提供: https://www.map.gov.hk

注意: 使用此地圖受「地理資訊地圖」的使用條款及條件以及知識產權告示約束。

前往地圖: https://www.map.gov.hk/gm/geo:22.4046,114.0032?z=36112



由「地理資訊地圖」網站提供: https://www.map.gov.hk

注意: 使用此地圖受「地理資訊地圖」的使用條款及條件以及知識產權告示約束。

Appendix E: Calculation

Appendix E1: Calculation of 1m x 1m channel and 1000mm dia. pipe and 900mm width stepped channel

Company: Project:

**Date:** 8/10/2024

Site Area = 10313 m<sup>2</sup> (C=0.95, hard-paved)

Outside Catchment Area