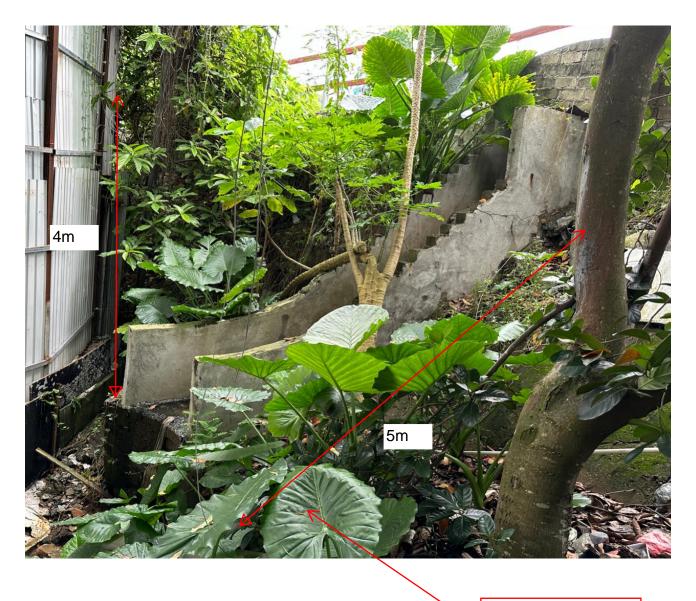

2. Name of Authorised Agent (if applicable) 獲授權代理人姓名/名稱(如適用)

(□Mr. 先生 /□Mrs. 夫人 /□Miss 小姐 /□Ms. 女士 / Company 公司 /□ Organisation 機構 )

R-riches Property Consultants Limited 盈卓物業顧問有限公司

| 3.  | Application Site 申請地點                                                                                |                                                                                                                                                                                                                                                |
|-----|------------------------------------------------------------------------------------------------------|------------------------------------------------------------------------------------------------------------------------------------------------------------------------------------------------------------------------------------------------|
| (a) | Full address / location / demarcation district and lot number (if applicable) 詳細地址/地點/丈量約份及地段號碼(如適用) | Lots 1477 S.A ss.1 (Part), 1481 (Part), 1483 (Part), 1484 S.B (Part), 1484 S.C, 1484 S.D (Part), 1484 S.E, 1484 S.F, 1484 S.G (Part), 1485 (Part), 1486 (Part) in D.D. 117 and Adjoining Government Land, Tai Tong, Yuen Long, New Territories |
| (b) | Site area and/or gross floor area involved<br>涉及的地盤面積及/或總樓面面<br>積                                    | ☑Site area 地盤面積 10,313 sq.m 平方米☑About 約 ☑Gross floor area 總樓面面積 15,211 sq.m 平方米☑About 約                                                                                                                                                        |
| (c) | Area of Government land included (if any) 所包括的政府土地面積(倘有)                                             | 1,794sq.m 平方米 ☑About 約                                                                                                                                                                                                                         |