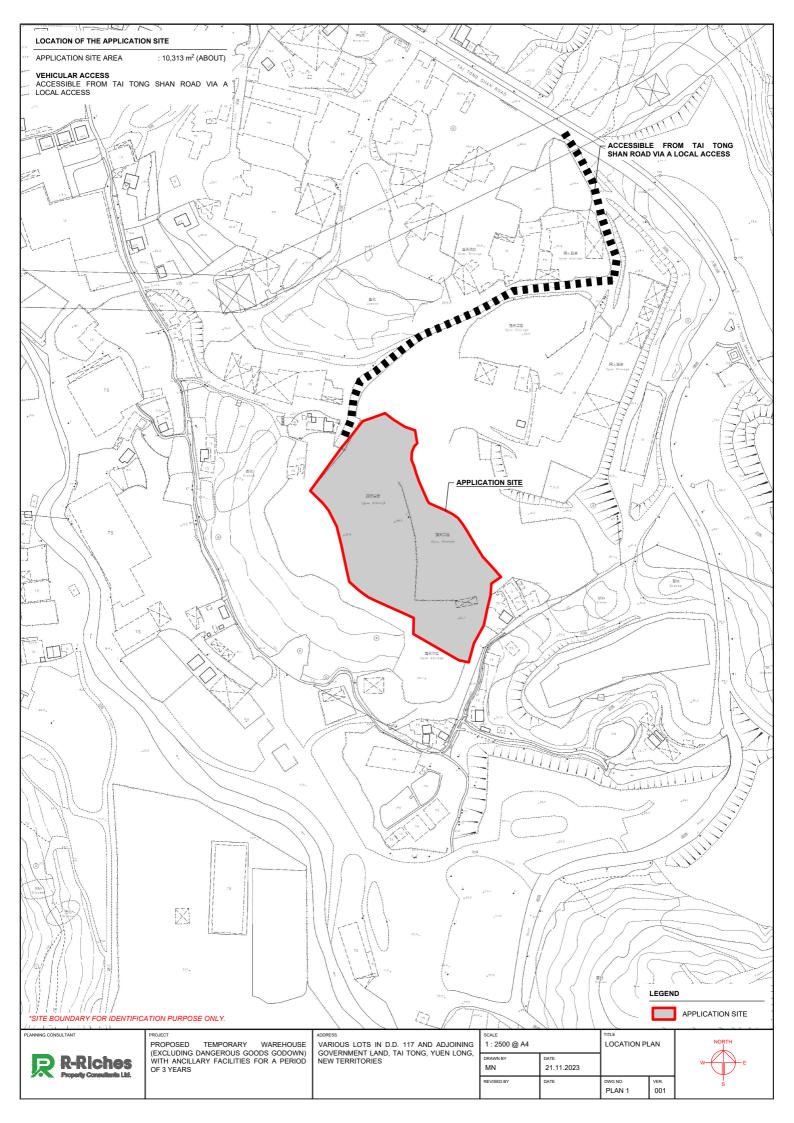

2. Name of Authorised Agent (if applicable) 獲授權代理人姓名/名稱(如適用)

(□Mr. 先生 /□Mrs. 夫人 /□Miss 小姐 /□Ms. 女士 / Company 公司 /□ Organisation 機構 )

R-riches Property Consultants Limited 盈卓物業顧問有限公司

| 3.  | Application Site 申請地點                                                                                |                                                                                                                                                                                                                                                |
|-----|------------------------------------------------------------------------------------------------------|------------------------------------------------------------------------------------------------------------------------------------------------------------------------------------------------------------------------------------------------|
| (a) | Full address / location / demarcation district and lot number (if applicable) 詳細地址/地點/丈量約份及地段號碼(如適用) | Lots 1477 S.A ss.1 (Part), 1481 (Part), 1483 (Part), 1484 S.B (Part), 1484 S.C, 1484 S.D (Part), 1484 S.E, 1484 S.F, 1484 S.G (Part), 1485 (Part), 1486 (Part) in D.D. 117 and Adjoining Government Land, Tai Tong, Yuen Long, New Territories |
| (b) | Site area and/or gross floor area involved<br>涉及的地盤面積及/或總樓面面<br>積                                    | ☑Site area 地盤面積 10,313 sq.m 平方米☑About 約 ☑Gross floor area 總樓面面積 15,211 sq.m 平方米☑About 約                                                                                                                                                        |
| (c) | Area of Government land included (if any) 所包括的政府土地面積(倘有)                                             | 1,794sq.m 平方米 ☑About 約                                                                                                                                                                                                                         |