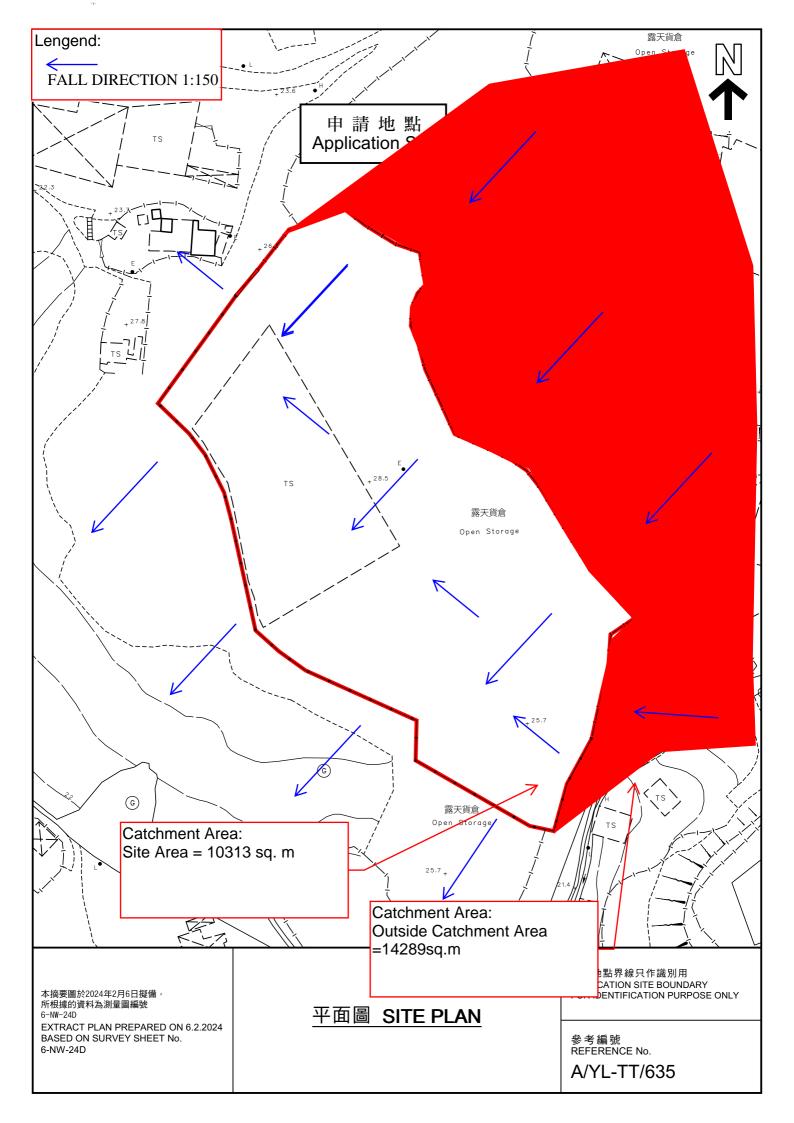

2. Name of Authorised Agent (if applicable) 獲授權代理人姓名/名稱(如適用)

(□Mr. 先生 /□Mrs. 夫人 /□Miss 小姐 /□Ms. 女士 / Company 公司 /□ Organisation 機構 )

R-riches Property Consultants Limited 盈卓物業顧問有限公司

| 3.  | Application Site 申請地點                                                                                |                                                                                                                                                                                                                                                |
|-----|------------------------------------------------------------------------------------------------------|------------------------------------------------------------------------------------------------------------------------------------------------------------------------------------------------------------------------------------------------|
| (a) | Full address / location / demarcation district and lot number (if applicable) 詳細地址/地點/丈量約份及地段號碼(如適用) | Lots 1477 S.A ss.1 (Part), 1481 (Part), 1483 (Part), 1484 S.B (Part), 1484 S.C, 1484 S.D (Part), 1484 S.E, 1484 S.F, 1484 S.G (Part), 1485 (Part), 1486 (Part) in D.D. 117 and Adjoining Government Land, Tai Tong, Yuen Long, New Territories |
| (b) | Site area and/or gross floor area involved<br>涉及的地盤面積及/或總樓面面<br>積                                    | ☑Site area 地盤面積 10,313 sq.m 平方米☑About 約 ☑Gross floor area 總樓面面積 15,211 sq.m 平方米☑About 約                                                                                                                                                        |
| (c) | Area of Government land included (if any) 所包括的政府土地面積(倘有)                                             | 1,794sq.m 平方米 ☑About 約                                                                                                                                                                                                                         |