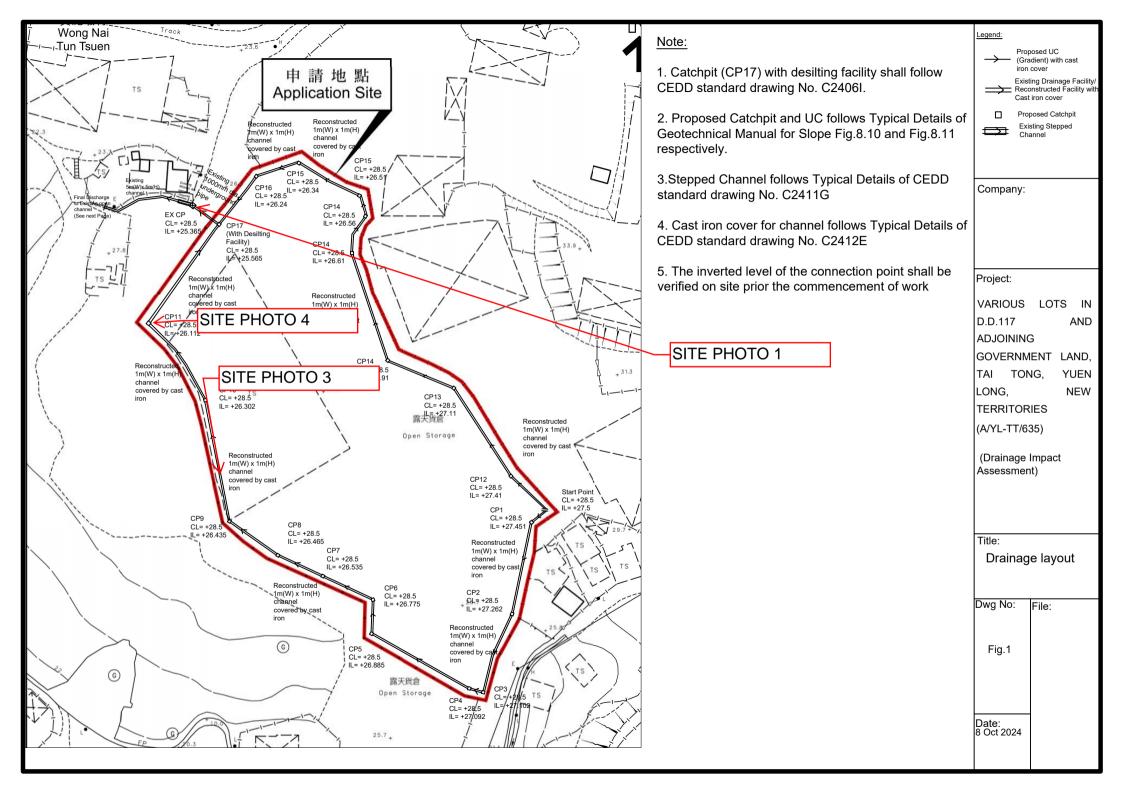

x 3.5 m (W) NO. OF L/UL SPACE FOR MEDIUM GOODS VEHICLE DIMENSION OF L/UL SPACE

NO. OF L/UL SPACE FOR CONTAINER VEHICLE

DIMENSION OF L/UL SPACE : 16 m (L) x 3.5 m (W)

1:1000@A4 LAYOUT PLAN 21.11.2023

PLAN 4

LEGEND

APPLICATION SITE

INGRESS / EGRESS

001

STRUCTURE (ENCLOSED)

PRIVATE CAR PARKING SPACE

LOADING / UNLOADING SPACE FOR LGV

LOADING / UNLOADING SPACE FOR MGV LOADING / UNLOADING SPACE FOR CV

STRUCTURE (CANOPY)

| <b>R-Riches</b>               |
|-------------------------------|
| R-RICHOS                      |
| Strongelle Connectionin   165 |

PLANNING CONSULTANT

PROPOSED TEMPORARY WAREHOUSE (EXCLUDING DANGEROUS GOODS GODOWN) WITH ANCILLARY FACILITIES FOR A PERIOD OF 3 YEARS

VARIOUS LOTS IN D.D. 117 AND ADJOINING GOVERNMENT LAND, TAI TONG, YUEN LONG, NEW TERRITORIES







Aerial Photo: Overview of the Site





Aerial Photo 2: Shortage



Aerial Photo 3: Site View



Aerial Photo 4: Site View



Aerial Photo 5: Site View



Aerial Photo 6: Site Entrance



Site Photo 1: Stepped Channel and Existing Stream (5m (W) x5m(H))



Site Photo 2: Final Discharge to Wong Tong Stream (Maintained by DSD)



Site Photo 3: Existing 1m (W) x 1m (H) in the site



Site Photo 4: Existing 1m (W) x 1m (H) in the site



Slope Gradient = 25 degrees

**Dimension of Stepped Channel** 

Appendix G: Standard Drawing



CATCHPIT WITH TRAP (SHEET 1 OF 2)

CIVIL ENGINEERING AND DEVELOPMENT DEPARTMENT

SCALE 1:20

DATE JAN 1991

REF. REVISION SIGNATURE DATE

DATE JAN 1991

SIGNATURE DATE

DATE JAN 1991

SIGNATURE DATE

DATE JAN 1991

卓越工程 建設香港 We Engineer Hong Kong's Development