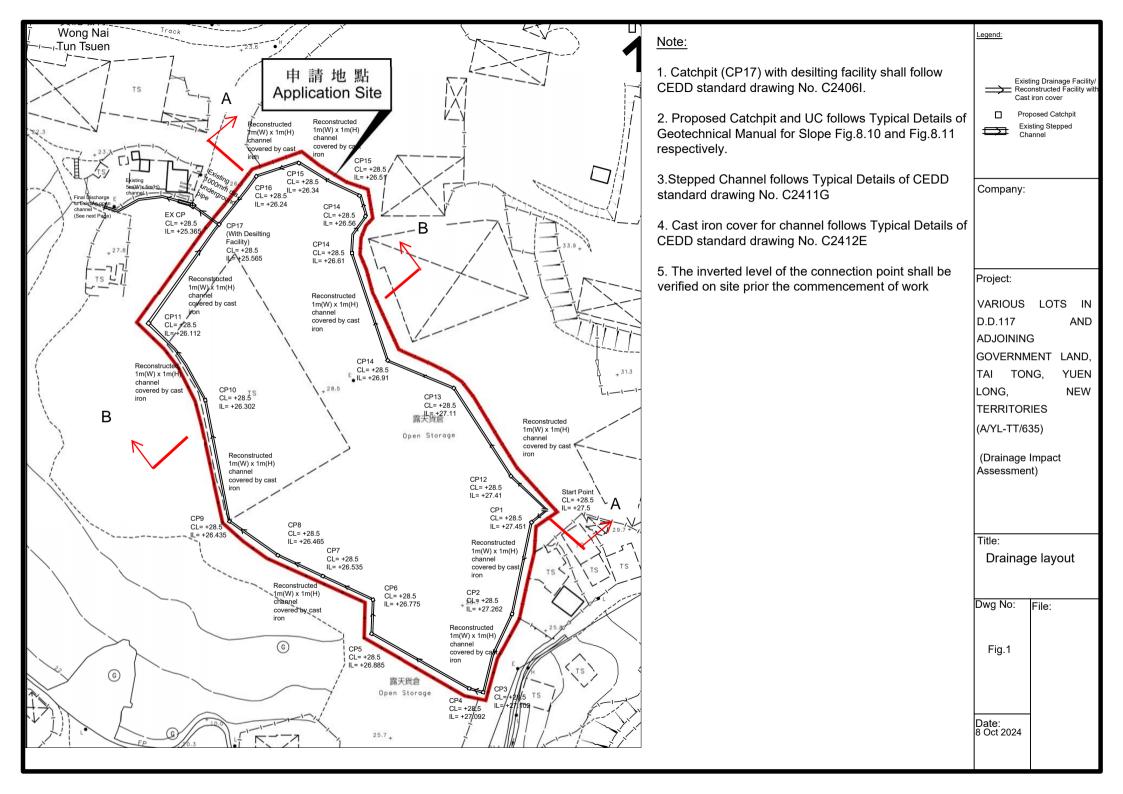

2. Name of Authorised Agent (if applicable) 獲授權代理人姓名/名稱(如適用)

(□Mr. 先生 /□Mrs. 夫人 /□Miss 小姐 /□Ms. 女士 / Company 公司 /□ Organisation 機構 )

R-riches Property Consultants Limited 盈卓物業顧問有限公司

| 3.  | Application Site 申請地點                                                                                |                                                                                                                                                                                                                                                |
|-----|------------------------------------------------------------------------------------------------------|------------------------------------------------------------------------------------------------------------------------------------------------------------------------------------------------------------------------------------------------|
| (a) | Full address / location / demarcation district and lot number (if applicable) 詳細地址/地點/丈量約份及地段號碼(如適用) | Lots 1477 S.A ss.1 (Part), 1481 (Part), 1483 (Part), 1484 S.B (Part), 1484 S.C, 1484 S.D (Part), 1484 S.E, 1484 S.F, 1484 S.G (Part), 1485 (Part), 1486 (Part) in D.D. 117 and Adjoining Government Land, Tai Tong, Yuen Long, New Territories |
| (b) | Site area and/or gross floor area involved<br>涉及的地盤面積及/或總樓面面<br>積                                    | ☑Site area 地盤面積 10,313 sq.m 平方米☑About 約 ☑Gross floor area 總樓面面積 15,211 sq.m 平方米☑About 約                                                                                                                                                        |
| (c) | Area of Government land included (if any) 所包括的政府土地面積(倘有)                                             | 1,794sq.m 平方米 ☑About 約                                                                                                                                                                                                                         |