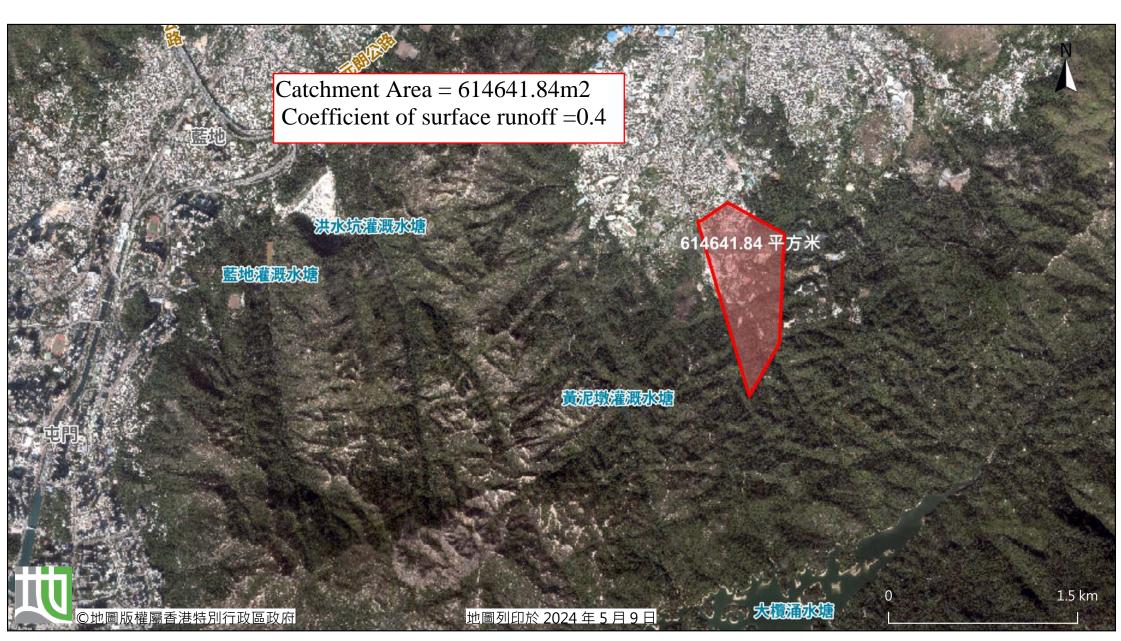

estigated and found that it is capable of catering to the extra runoff from the proposed development. (Appendix E shows the detailed calculation) There is no flooding risk for the proposed development.

# Appendix A: Site Location Plan





# Appendix B: Outside Catchment Plan



Appendix C: Dr ainage Layout Plan







# Appendix D: Overall Catchment Area for Existing Channel

Appendix D1: Overall Catchment Area for Existing 5m (W) x 5m (H) Channel



Catchment Area = 24699.05m2 Coefficient of surface runoff =0.25

Appendix D2: Overall Catchment Area for Existing 13m (W) x 6m (H) Channel 前往地圖: https://www.map.gov.hk/gm/geo:22.4081,114.0166?z=18056



由「地理資訊地圖」網站提供: https://www.map.gov.hk

注意: 使用此地圖受「地理資訊地圖」的使用條款及條件以及知識產權告示約束。

前往地圖: https://www.map.gov.hk/gm/geo:22.4046,114.0032?z=36112



由「地理資訊地圖」網站提供: https://www.map.gov.hk

注意: 使用此地圖受「地理資訊地圖」的使用條款及條件以及知識產權告示約束。

Appendix E: Calculation

Appendix E1: Calculation of 1m x 1m channel and 1000mm dia. pipe and 900mm width stepped channel

Company: Project:

**Date:** 8/10/2024

Site Area = 10313 m<sup>2</sup> (C=0.95, hard-paved)

Outside Catchment Area = 14289 m<sup>2</sup> (C=0.6, Grassland, heavy soil, Steep Slope) (Ratio of concrete paved: ratio of soil paved = 1:2)

Total Catchmnet Area= 24602 m<sup>2</sup>

$$t_o = \frac{0.14465L}{H^{0.2} A^{0.1}}$$

where t<sub>o</sub> = time of concentration of a natural catchment (min.)

 $A = catchment area (m^2)$ 

H = average slope (m per 100 m), measured along the line of natural flow, from the summit of the catchment to the point under consideration

L = distance (on plan) meas