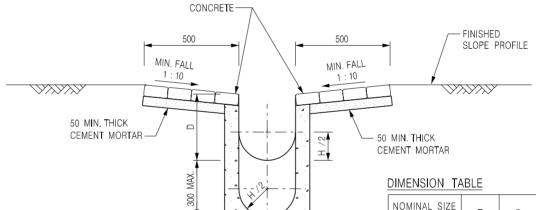

2. Name of Authorised Agent (if applicable) 獲授權代理人姓名/名稱(如適用)

(□Mr. 先生 /□Mrs. 夫人 /□Miss 小姐 /□Ms. 女士 / Company 公司 /□ Organisation 機構 )

R-riches Property Consultants Limited 盈卓物業顧問有限公司

| 3.  | Application Site 申請地點                                                                                |                                                                                                                                                                                                                                                |
|-----|------------------------------------------------------------------------------------------------------|------------------------------------------------------------------------------------------------------------------------------------------------------------------------------------------------------------------------------------------------|
| (a) | Full address / location / demarcation district and lot number (if applicable) 詳細地址/地點/丈量約份及地段號碼(如適用) | Lots 1477 S.A ss.1 (Part), 1481 (Part), 1483 (Part), 1484 S.B (Part), 1484 S.C, 1484 S.D (Part), 1484 S.E, 1484 S.F, 1484 S.G (Part), 1485 (Part), 1486 (Part) in D.D. 117 and Adjoining Government Land, Tai Tong, Yuen Long, New Territories |
| (b) | Site area and/or gross floor area involved<br>涉及的地盤面積及/或總樓面面<br>積                                    | ☑Site area 地盤面積 10,313 sq.m 平方米☑About 約 ☑Gross floor area 總樓面面積 15,211 sq.m 平方米☑About 約                                                                                                                                                        |
| (c) | Area of Government land included (if any) 所包括的政府土地面積(倘有)                                             | 1,794sq.m 平方米 ☑About 約                                                                                                                                                                                                                         |

| (d)           | Name and number of the related statutory plan(s) 有關法定圖則的名稱及編號                                                                               |                                                                                                                                        |  |  |  |  |
|---------------|---------------------------------------------------------------------------------------------------------------------------------------------|----------------------------------------------------------------------------------------------------------------------------------------|--|--|--|--|
| (e)           | Land use zone(s) involved "Open Storage" and "Recreation" zones                                                                             |                                                                                                                                        |  |  |  |  |
|               | Vacant                                                                                                                                      |                                                                                                                                        |  |  |  |  |
| (f)           | Current use(s)<br>現時用途                                                                                                                      | (If there are any Government, institution or community facilities, please illustrate on plan and specify the use and gross floor area) |  |  |  |  |
|               |                                                                                                                                             | (如有任何政府、機構或社區設施,請在圖則上顯示,並註明用途及總樓面面積)                                                                                                   |  |  |  |  |
| 4.            | "Current Land Owner"                                                                                                                        | f Application Site 申請地點的「現行土地擁有人」                                                                                                      |  |  |  |  |
| The           | applicant 申請人 -                                                                                                                             |                                                                                                                                        |  |  |  |  |
|               | is the sole "current land owner"<br>是唯一的「現行土地擁有人」                                                                                           | (please proceed to Part 6 and attach documentary proof of ownership).<br>《(請繼續填寫第 6 部分,並夾附業權證明文件)。                                     |  |  |  |  |
|               | is one of the "current land owne<br>是其中一名「現行土地擁有人                                                                                           | " <sup># &amp;</sup> (please attach documentary proof of ownership).  *** (請夾附業權證明文件)。                                                 |  |  |  |  |
| <b>\Sigma</b> | is not a "current land owner"#.<br>並不是「現行土地擁有人」#                                                                                            |                                                                                                                                        |  |  |  |  |
|               | □ The application site is entirely on Government land (please proceed to Part 6). 申請地點完全位於政府土地上(請繼續填寫第 6 部分)。                               |                                                                                                                                        |  |  |  |  |
| 5.            | Statement on Owner's C<br>就土地擁有人的同意                                                                                                         | nsent/Notification<br>通知土地擁有人的陳述                                                                                                       |  |  |  |  |
| (a)           |                                                                                                                                             |                                                                                                                                        |  |  |  |  |
| (b)           | The applicant 申請人 –                                                                                                                         |                                                                                                                                        |  |  |  |  |
|               |                                                                                                                                             | "current land owner(s)".                                                                                                               |  |  |  |  |
|               |                                                                                                                                             | 名「現行土地擁有人」"的同意。                                                                                                                        |  |  |  |  |
|               | Details of consent of "current land owner(s)" # obtained 取得「現行土地擁有人」 #同意的詳情                                                                 |                                                                                                                                        |  |  |  |  |
|               | No. of 'Current Land Owner(s)' 「現行土地擁有 人」數目  Lot number/address of premises as shown in the record of the Land (DD/MM/YYYY) 取得同意的日期 (日/月/年) |                                                                                                                                        |  |  |  |  |
|               |                                                                                                                                             |                                                                                                                                        |  |  |  |  |
|               |                                                                                                                                             |                                                                                                                                        |  |  |  |  |
|               |                                                                                                                                             |                                                                                                                                        |  |  |  |  |
|               | (Please use separate sheets if                                                                                                              | le space of any box above is insufficient. 如上列任何方格的空間不足,請另頁說明)                                                                         |  |  |  |  |