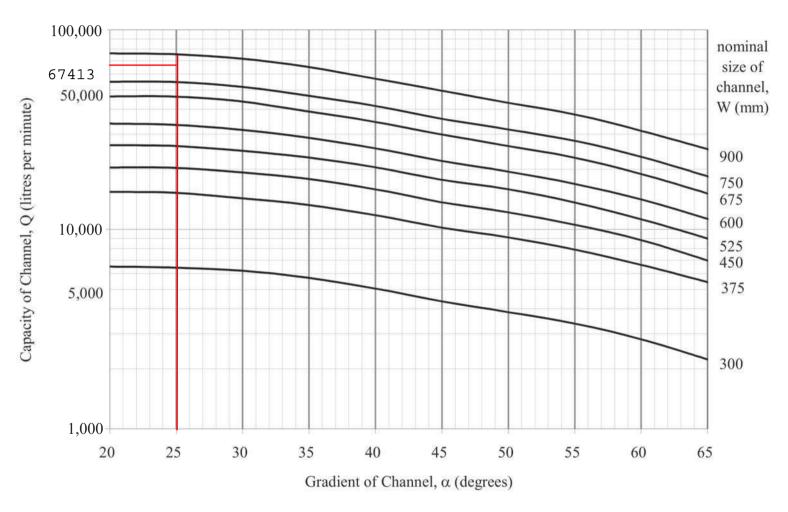

| 1.5895053 | m/s       |               | ===>O.K.                  |

For 1m x 1m channel in the site,

By Mamig's equation (Im x Im (depth) channel is adopted)
$$Q = \frac{1}{n} \frac{A^{\frac{3}{5}}}{P^{\frac{n}{3}}} S_0 \qquad \text{when} \qquad n = 0.015$$

$$S_0 = 0.0015$$

$$= \frac{1}{0.015} \frac{(1)^{\frac{3}{5}}}{(3)^{\frac{3}{2}}} (0.0015)^{\frac{1}{2}}$$

$$= 1.24 \quad m^{\frac{3}{5}} hr$$

$$> 1.123 m^{\frac{3}{5}} hr$$

$$OK!$$

Proposed 1.0m (W) x 1.0m (H) open channel (1:150) in the site can cater the surface runoff from proposed development

The Government of the Hong Kong Special Administrative Region Geotechnical Engineering Office, Civil Engineering and Development Department

# Hydraulic Design of Stepped Channels GEO Technical Guidance Note No. 27 **TGN 27**)





Figure 2 – Design Chart for Standard Sized Stepped Channels

Existing stepped channel (25 degrees) in the site can cater the surface runoff from proposed development

Appendix E2: Calculation of 5m(W) x 5m (H) Existing channel

Company: Project:

Date: 8/10/2024

Site Area = 10313  $m^2$  ( C =0.95, hard-paved) Outside Catchment Area = 24699  $m^2$  ( C=0.6, Grassland) Total Catchmnet Area = 35012  $m^2$ 

$$t_o = \frac{0.14465L}{H^{0.2} A^{0.1}}$$

where t<sub>o</sub> = time of concentration of a natural catchment (min.)

 $A = catchment area (m^2)$ 

H = average slope (m per 100 m), measured along the line of natural flow, from the summit of the catchment to the point under consideration

L = distance (on plan) measured on the line of natural flow between the summit and the point under