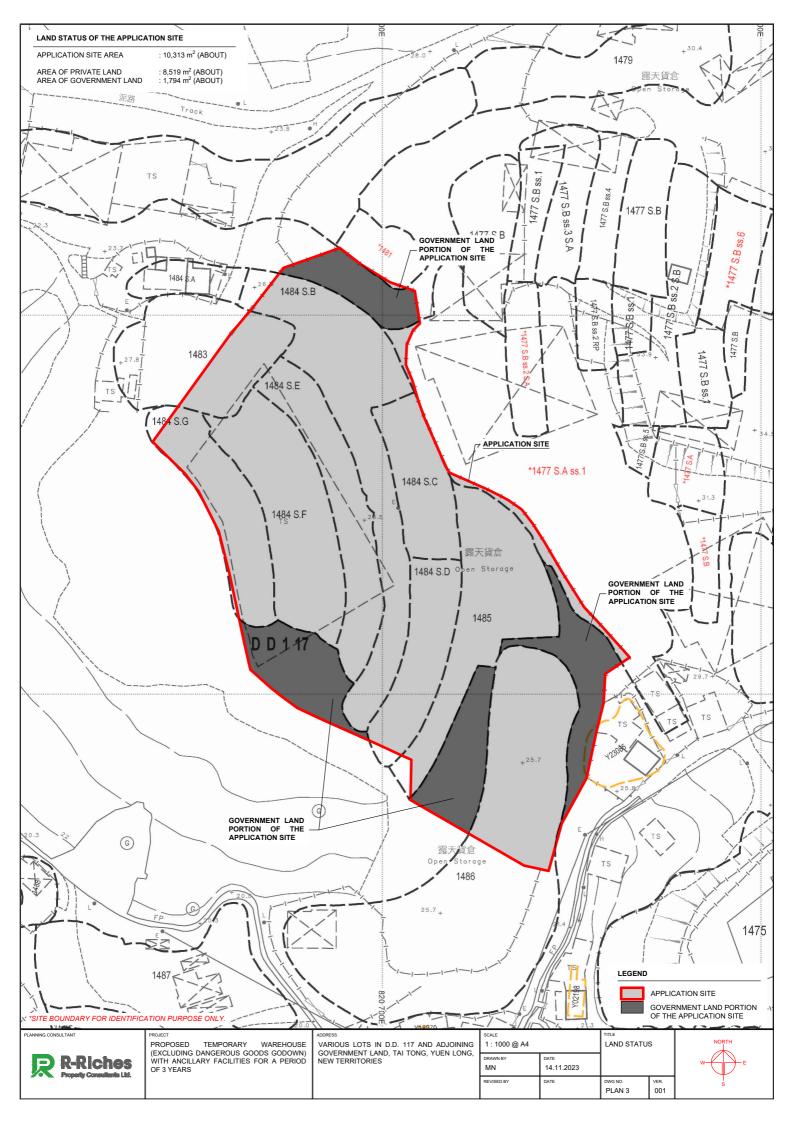

2. Name of Authorised Agent (if applicable) 獲授權代理人姓名/名稱(如適用)

(□Mr. 先生 /□Mrs. 夫人 /□Miss 小姐 /□Ms. 女士 / Company 公司 /□ Organisation 機構 )

R-riches Property Consultants Limited 盈卓物業顧問有限公司

| 3.  | Application Site 申請地點                                                                                |                                                                                                                                                                                                                                                |
|-----|------------------------------------------------------------------------------------------------------|------------------------------------------------------------------------------------------------------------------------------------------------------------------------------------------------------------------------------------------------|
| (a) | Full address / location / demarcation district and lot number (if applicable) 詳細地址/地點/丈量約份及地段號碼(如適用) | Lots 1477 S.A ss.1 (Part), 1481 (Part), 1483 (Part), 1484 S.B (Part), 1484 S.C, 1484 S.D (Part), 1484 S.E, 1484 S.F, 1484 S.G (Part), 1485 (Part), 1486 (Part) in D.D. 117 and Adjoining Government Land, Tai Tong, Yuen Long, New Territories |
| (b) | Site area and/or gross floor area involved<br>涉及的地盤面積及/或總樓面面<br>積                                    | ☑Site area 地盤面積 10,313 sq.m 平方米☑About 約 ☑Gross floor area 總樓面面積 15,211 sq.m 平方米☑About 約                                                                                                                                                        |
| (c) | Area of Government land included (if any) 所包括的政府土地面積(倘有)                                             | 1,794sq.m 平方米 ☑About 約                                                                                                                                                                                                                         |