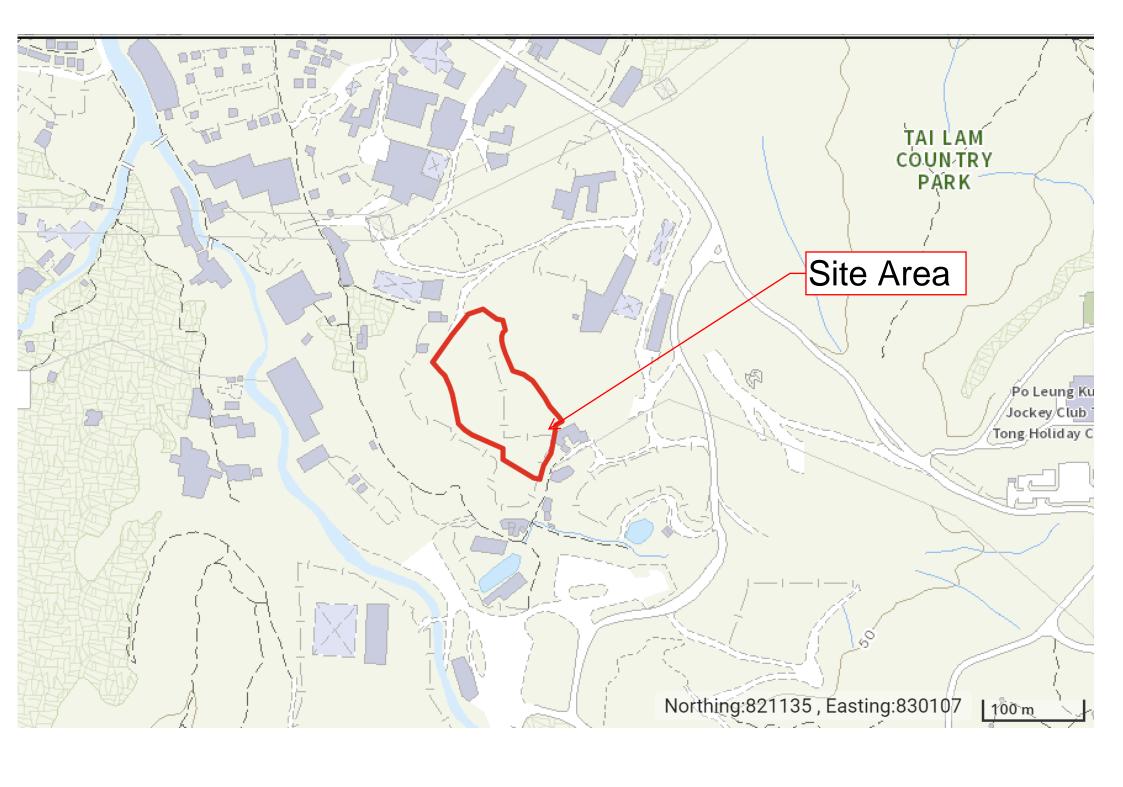

ding risk.

### 4. Conclusion

Proposed Temporary Warehouse (Excluding Dangerous Goods Godown) with Ancillary Facilities for a Period of 3 Years at various Lots in D.D. 117 and Adjoining Government Land, Tai Tong, Yuen Long, New Territories (A/YL-TT/635), is applied for planning permission. The runoff generated from the site is collected and discharged to the existing open channel in the south that finally discharge to Existing open channel (SCP1011280) maintained by DSD. The overall catchment of the existing open channel and the corresponding runoff is investigated and found that it is capable of catering to the extra runoff from the proposed development. (Appendix E shows the detailed calculation) There is no flooding risk for the proposed development.

# Appendix A: Site Location Plan





# Appendix B: Outside Catchment Plan



Appendix C: Dr ainage Layout Plan







# Appendix D: Overall Catchment Area for Existing Channel

Appendix D1: Overall Catchment Area for Existing 5m (W) x 5m (H) Channel



Catchment Area = 24699.05m2 Coefficient of surface runoff =0.25

Appendix D2: Overall Catchment Area for Existing 13m (W) x 6m (H) Channel 前往地圖: https://www.map.gov.hk/gm/geo:22.4081,114.0166?z=18056



由「地理資訊地圖」網站提供: https://www.map.gov.hk

注意: 使用此地圖受「地理資訊地圖」的使用條款及條件以及知識產權告示約束。

前往地圖: https://www.map.gov.hk/gm/geo:22.4046,114.0032?z=36112



由「地理資訊地圖」網站提供: https://www.map.gov.hk

注意: 使用此地圖受「地理資訊地圖」的使用條款及條件以及知識產權告示約束。

Appendix E: Calculation

Appendix E1: Calculation of 1m x 1m channel and 1000mm dia. pipe and 900mm width stepped channel

Company: Project:

**Date:** 8/10/