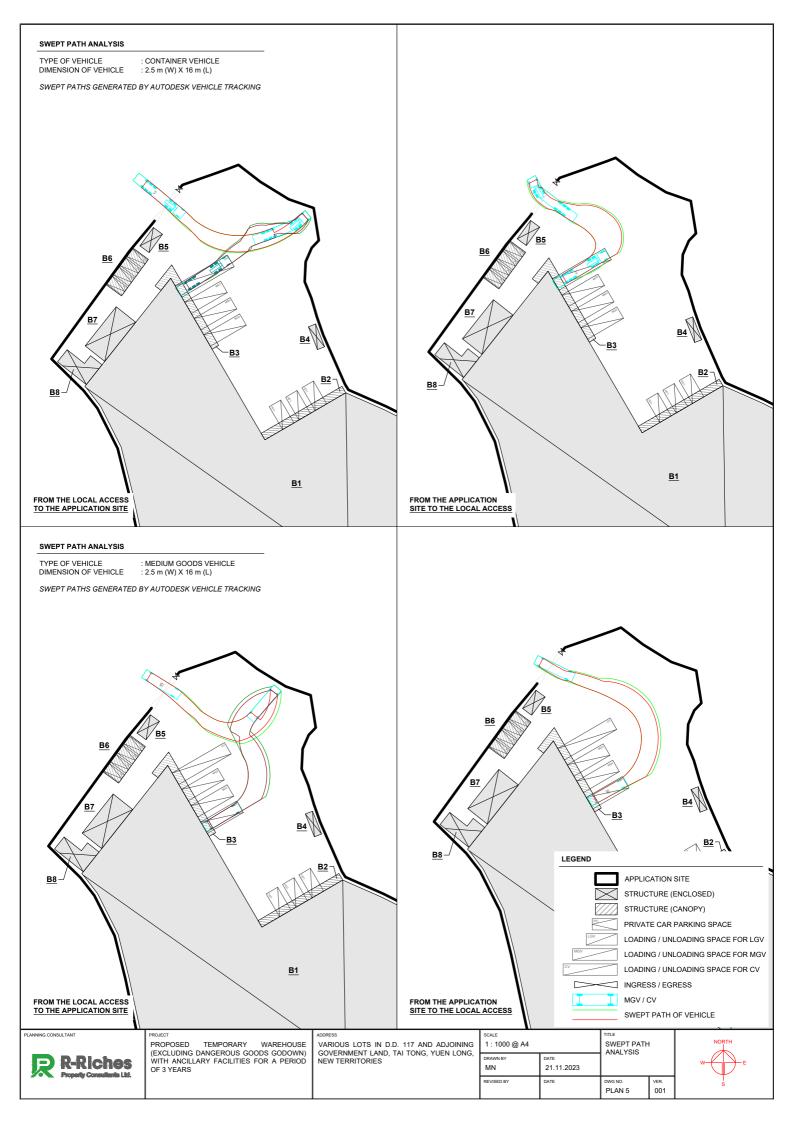

. OF L/UL SPACE FOR CONTAINER VEHICLE DIMENSION OF L/UL SPACE

: 16 m (L) x 3.5 m (W)

VARIOUS LOTS IN D.D. 117 AND ADJOINING GOVERNMENT LAND, TAI TONG, YUEN LONG, NEW TERRITORIES

| SCALE          |            | TITLE       |      |
|----------------|------------|-------------|------|
| 1 : 1000 @ A4  |            | LAYOUT PLAN |      |
| DRAWN BY<br>MN | 21.11.2023 |             |      |
| REVISED BY     | DATE       | DWG NO.     | VER. |



**R-Riches** 

PROPOSED TEMPORARY WAREHOUSE (EXCLUDING DANGEROUS GOODS GODOWN) WITH ANCILLARY FACILITIES FOR A PERIOD OF 3 YEARS

001 PLAN 4

APPLICATION SITE

✓ INGRESS / EGRESS

STRUCTURE (ENCLOSED)

PRIVATE CAR PARKING SPACE LOADING / UNLOADING SPACE FOR LGV

LOADING / UNLOADING SPACE FOR MGV LOADING / UNLOADING SPACE FOR CV

STRUCTURE (CANOPY)



### **Supplementary Statement**

### 1) Background

- 1.1 The applicant seeks planning permission from the Town Planning Board (the Board) to use *Lots* 1477 S.A ss.1 (Part), 1481 (Part), 1483 (Part), 1484 S.B (Part), 1484 S.C, 1484 S.D (Part), 1484 S.E, 1484 S.F, 1484 S.G (Part), 1485 (Part), 1486 (Part) in D.D. 117 and Adjoining Government Land (GL), Tai Tong, Yuen Long, New Territories (the Site) for 'Proposed Temporary Warehouse (Excluding Dangerous Goods Godown) with Ancillary Facilities for a Period of 3 Years' (proposed development) (Plan 1).
- 1.2 In view of the pressing demand for indoor storage space in recent years, the applicant would like to use the Site for warehouse to support the local warehousing and storage industry.

### 2) Planning Context

- 2.1 Majority of the Site