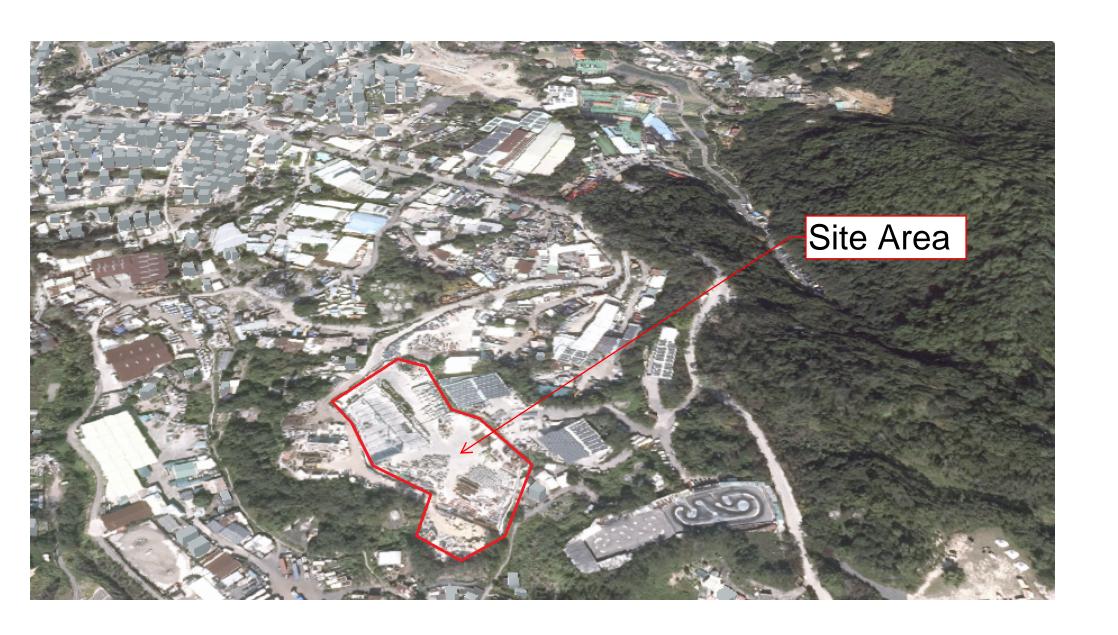

ng risk.

### 4. Conclusion

Proposed Temporary Warehouse (Excluding Dangerous Goods Godown) with Ancillary Facilities for a Period of 3 Years at various Lots in D.D. 117 and Adjoining Government Land, Tai Tong, Yuen Long, New Territories (A/YL-TT/635), is applied for planning permission. The runoff generated from the site is collected and discharged to the existing open channel in the south that finally discharge to Existing open channel (SCP1011280) maintained by DSD. The overall catchment of the existing open channel and the corresponding runoff is investigated and found that it is capable of catering to the extra runoff from the proposed development. (Appendix E shows the detailed calculation) There is no flooding risk for the proposed development.

# Appendix A: Site Location Plan





# Appendix B: Outside Catchment Plan



Appendix C: Dr ainage Layout Plan







# Appendix D: Overall Catchment Area for Existing Channel

Appendix D1: Overall Catchment Area for Existing 5m (W) x 5m (H) Channel



Catchment Area = 24699.05m2 Coefficient of surface runoff =0.25

Appendix D2: Overall Catchment Area for Existing 13m (W) x 6m (H) Channel 前往地圖: https://www.map.gov.hk/gm/geo:22.4081,114.0166?z=18056



由「地理資訊地圖」網站提供: https://www.map.gov.hk

注意: 使用此地圖受「地理資訊地圖」的使用條款及條件以及知識產權告示約束。

前往地圖: https://www.map.gov.hk/gm/geo:22.4046,114.0032?z=36112



由「地理資訊地圖」網站提供: https://www.map.gov.hk

注意: 使用此地圖受「地理資訊地圖」的使用條款及條件以及知識產權告示約束。

Appendix E: Calculation

Appendix E1: Calculation of 1m x 1m channel and 1000mm dia. pipe and 900mm width stepped channel

Company: Project:

**Date:** 8/10/20