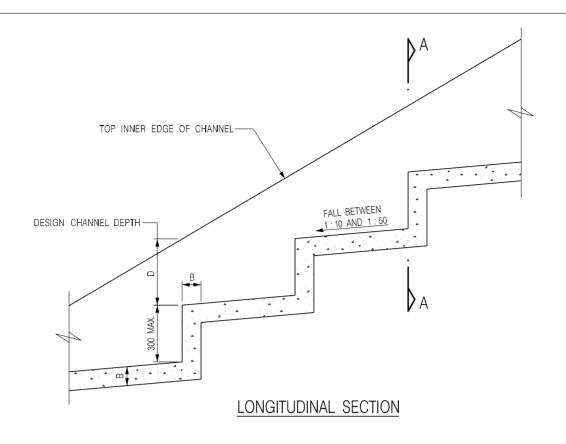

2. Name of Authorised Agent (if applicable) 獲授權代理人姓名/名稱(如適用)

(□Mr. 先生 /□Mrs. 夫人 /□Miss 小姐 /□Ms. 女士 / Company 公司 /□ Organisation 機構 )

R-riches Property Consultants Limited 盈卓物業顧問有限公司

| 3.  | Application Site 申請地點                                                                                |                                                                                                                                                                                                                                                |
|-----|------------------------------------------------------------------------------------------------------|------------------------------------------------------------------------------------------------------------------------------------------------------------------------------------------------------------------------------------------------|
| (a) | Full address / location / demarcation district and lot number (if applicable) 詳細地址/地點/丈量約份及地段號碼(如適用) | Lots 1477 S.A ss.1 (Part), 1481 (Part), 1483 (Part), 1484 S.B (Part), 1484 S.C, 1484 S.D (Part), 1484 S.E, 1484 S.F, 1484 S.G (Part), 1485 (Part), 1486 (Part) in D.D. 117 and Adjoining Government Land, Tai Tong, Yuen Long, New Territories |
| (b) | Site area and/or gross floor area involved<br>涉及的地盤面積及/或總樓面面<br>積                                    | ☑Site area 地盤面積 10,313 sq.m 平方米☑About 約 ☑Gross floor area 總樓面面積 15,211 sq.m 平方米☑About 約                                                                                                                                                        |
| (c) | Area of Government land included (if any) 所包括的政府土地面積(倘有)                                             | 1,794sq.m 平方米 ☑About 約                                                                                                                                                                                                                         |

| (d)           | Name and number of the related statutory plan(s) 有關法定圖則的名稱及編號                                                                               |                                                                                                                                        |  |  |  |  |
|---------------|---------------------------------------------------------------------------------------------------------------------------------------------|----------------------------------------------------------------------------------------------------------------------------------------|--|--|--|--|
| (e)           | Land use zone(s) involved "Open Storage" and "Recreation" zones                                                                             |                                                                                                                                        |  |  |  |  |
|               | Vacant                                                                                                                                      |                                                                                                                                        |  |  |  |  |
| (f)           | Current use(s)<br>現時用途                                                                                                                      | (If there are any Government, institution or community facilities, please illustrate on plan and specify the use and gross floor area) |  |  |  |  |
|               |                                                                                                                                             | (如有任何政府、機構或社區設施,請在圖則上顯示,並註明用途及總樓面面積)                                                                                                   |  |  |  |  |
| 4.            | "Current Land Owner"                                                                                                                        | f Application Site 申請地點的「現行土地擁有人」                                                                                                      |  |  |  |  |
| The           | applicant 申請人 -                                                                                                                             |                                                                                                                                        |  |  |  |  |
|               | is the sole "current land owner"<br>是唯一的「現行土地擁有人」                                                                                           | (please proceed to Part 6 and attach documentary proof of ownership).<br>《(請繼續填寫第 6 部分,並夾附業權證明文件)。                                     |  |  |  |  |
|               | is one of the "current land owne<br>是其中一名「現行土地擁有人                                                                                           | " <sup># &amp;</sup> (please attach documentary proof of ownership).  *** (請夾附業權證明文件)。                                                 |  |  |  |  |
| <b>\Sigma</b> | is not a "current land owner"#.<br>並不是「現行土地擁有人」#                                                                                            |                                                                                                                                        |  |  |  |  |
|               | □ The application site is entirely on Government land (please proceed to Part 6). 申請地點完全位於政府土地上(請繼續填寫第 6 部分)。                               |                                                                                                                                        |  |  |  |  |
| 5.            | Statement on Owner's C<br>就土地擁有人的同意                                                                                                         | nsent/Notification<br>通知土地擁有人的陳述                                                                                                       |  |  |  |  |
| (a)           |                                                                                                                                             |                                                                                                                                        |  |  |  |  |
| (b)           | The applicant 申請人 –                                                                                                                         |                                                                                                                                        |  |  |  |  |
|               |                                                                                                                                             | "current land owner(s)".                                                                                                               |  |  |  |  |
|               |                                                                                                                                             | 名「現行土地擁有人」"的同意。                                                                                                                        |  |  |  |  |
|               | Details of consent of "current land owner(s)" # obtained 取得「現行土地擁有人」 #同意的詳情                                                                 |                                                                                                                                        |  |  |  |  |
|               | No. of 'Current Land Owner(s)' 「現行土地擁有 人」數目  Lot number/address of premises as shown in the record of the Land (DD/MM/YYYY) 取得同意的日期 (日/月/年) |                                                                                                                                        |  |  |  |  |
|               |                                                                                                                                             |                                                                                                                                        |  |  |  |  |
|               |                                                                                                                                             |                                                                                                                                        |  |  |  |  |
|               |                                                                                                                                             |                                                                                                                                        |  |  |  |  |
|               | (Please use separate sheets if                                                                                                              | le space of any box above is insufficient. 如上列任何方格的空間不足,請另頁說明)                                                                         |  |  |  |  |