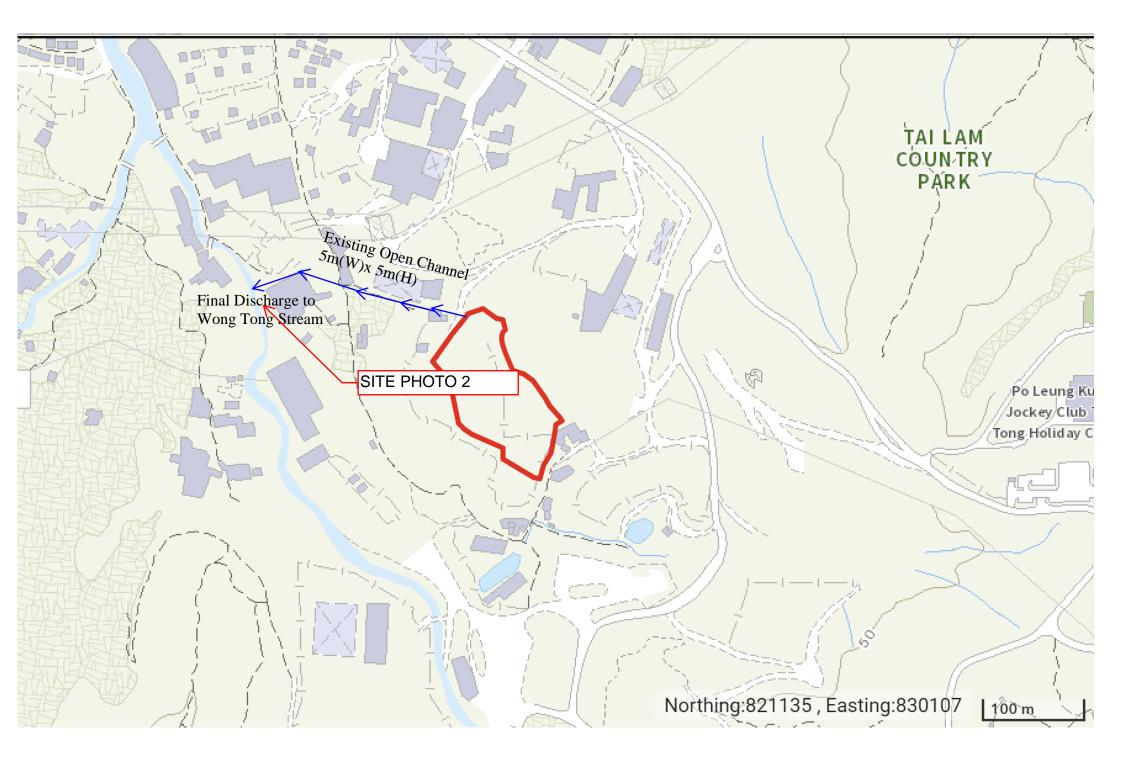

3.5 m (W) NO. OF L/UL SPACE FOR MEDIUM GOODS VEHICLE DIMENSION OF L/UL SPACE

NO. OF L/UL SPACE FOR CONTAINER VEHICLE

DIMENSION OF L/UL SPACE : 16 m (L) x 3.5 m (W)

1:1000@A4 LAYOUT PLAN 21.11.2023

PLAN 4

LEGEND

APPLICATION SITE

INGRESS / EGRESS

001

STRUCTURE (ENCLOSED)

PRIVATE CAR PARKING SPACE

LOADING / UNLOADING SPACE FOR LGV

LOADING / UNLOADING SPACE FOR MGV LOADING / UNLOADING SPACE FOR CV

STRUCTURE (CANOPY)

| <b>R-Riches</b>               |
|-------------------------------|
| R-RICHOS                      |
| Strongelle Connectionin   165 |

PLANNING CONSULTANT

PROPOSED TEMPORARY WAREHOUSE (EXCLUDING DANGEROUS GOODS GODOWN) WITH ANCILLARY FACILITIES FOR A PERIOD OF 3 YEARS

VARIOUS LOTS IN D.D. 117 AND ADJOINING GOVERNMENT LAND, TAI TONG, YUEN LONG, NEW TERRITORIES







Aerial Photo: Overview of the Site





Aerial Photo 2: Shortage



Aerial Photo 3: Site View



Aerial Photo 4: Site View



Aerial Photo 5: Site View



Aerial Photo 6: Site Entrance



Site Photo 1: Stepped Channel and Existing Stream (5m (W) x5m(H))



Site Photo 2: Final Discharge to Wong Tong Stream (Maintained by DSD)



Site Photo 3: Existing 1m (W) x 1m (H) in the site



Site Photo 4: Existing 1m (W) x 1m (H) in the site



Slope Gradient = 25 degrees

**Dimension of Stepped Channel** 

Appendix G: Standard Drawing



CATCHPIT WITH TRAP (SHEET 1 OF 2)

CIVIL ENGINEERING AND DEVELOPMENT DEPARTMENT

SCALE 1:20

DATE JAN 1991

REF. REVISION SIGNATURE DATE

DATE JAN 1991

SIGNATURE DATE

DATE JAN 1991

SIGNATURE DATE

DATE JAN 1991

卓越工程 建設香港 We Engineer Hong Kong's Development