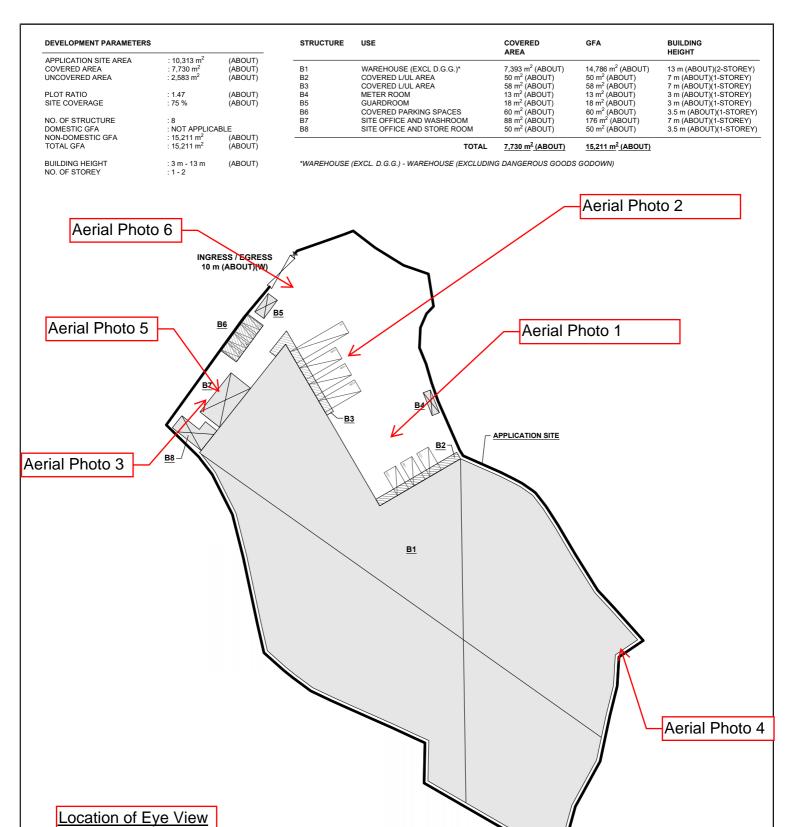

5<br>0.624955           | $m^2 \ km^2$            |      |   |     |       |   |          |      |
| Peak runoff in m^3/s      | = = -       | 0.278<br>23.97577<br>1438546 | x<br>m^3/s              | 0.6  | X | 230 | mm/hr | X | 0.624955 | km^2 |

24.60222 m^3/s

1476132.971

liter/min

Total Peak Runoff for Site

By Mamig's equation (13m x 6m depth) channel is adopted)
$$Q = \frac{1}{n} \frac{A^{\frac{3}{2}}}{P^{\frac{2}{3}}} \quad \text{So} \quad \text{when} \quad n = |0.018$$

$$\int_{0.018}^{0} = 0.001$$

$$A = 13 \times 6 = 78m2$$

$$P = 13 + 6 + 6 = 25m$$

$$> 24.60 \text{ m}^{3}/\text{h} \text{ r}$$

$$> 24.60 \text{ m}^{3}/\text{h} \text{ r}$$

Existing 13m (W) x 6m (H) open channel (1:150) in the site can cater the surface runoff from proposed development

Appendix F: Site Photo



PARKING AND LOADING / UNLOADING PROVISIONS

NO. OF PRIVATE CAR PARKING SPACE DIMENSION OF L/UL SPACE

: 4 : 5 m (L) x 2.5 m (W)

NO. OF L/UL SPACE FOR LIGHT GOODS VEHICLE DIMENSION OF L/UL SPACE

: 3 : 7 m (L) x 3.5 m (W)

: 3 : 11 m (L) x 3.5 m (W) NO. OF L/UL SPACE FOR MEDIUM GOODS VEHICLE DIMENSION OF L/UL SPACE

NO. OF L/UL SPACE FOR CONTAINER VEHICLE

DIMENSION OF L/UL SPACE : 16 m (L) x 3.5 m (W)

1:1000@A4 LAYOUT PLAN 21.11.2023

PLAN 4

LEGEND

APPLICATION SITE

INGRESS / EGRESS

001

STRUCTURE (ENCLOSED)

PRIVATE CAR PARKING SPACE

LOADING / UNLOADING SPACE FOR LGV

LOADING / UNLOADING SPACE FOR MGV LOADING / UNLOADING SPACE FOR CV

STRUCTURE (CANOPY)

| <b>R-Riches</b>               |
|-------------------------------|
| R-RICHOS                      |
| Strongelle Connectionin