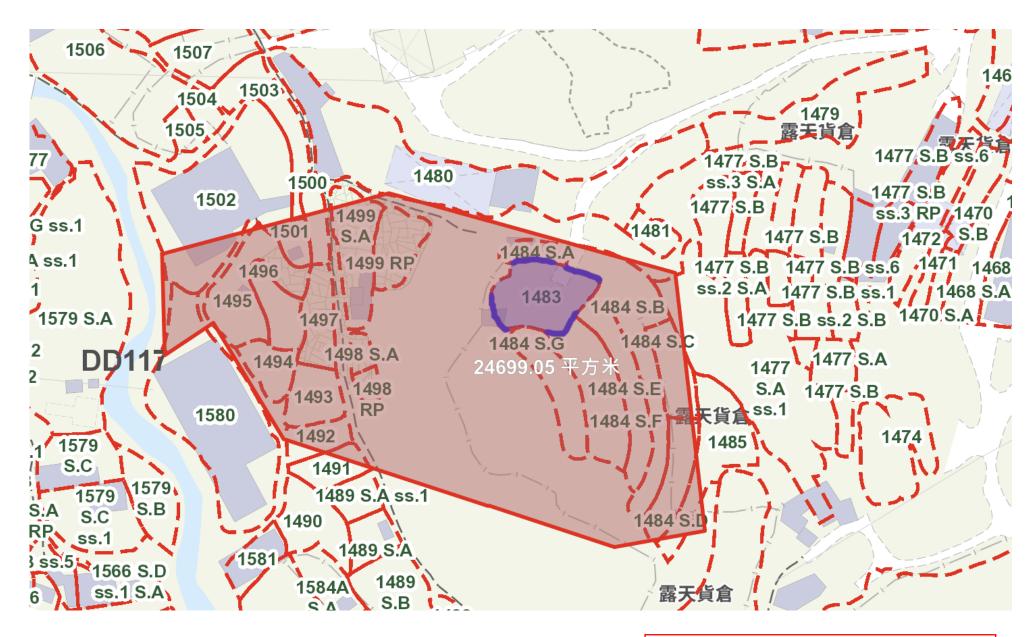

2. Name of Authorised Agent (if applicable) 獲授權代理人姓名/名稱(如適用)

(□Mr. 先生 /□Mrs. 夫人 /□Miss 小姐 /□Ms. 女士 / Company 公司 /□ Organisation 機構 )

R-riches Property Consultants Limited 盈卓物業顧問有限公司

| 3.  | Application Site 申請地點                                                                                |                                                                                                                                                                                                                                                |
|-----|------------------------------------------------------------------------------------------------------|------------------------------------------------------------------------------------------------------------------------------------------------------------------------------------------------------------------------------------------------|
| (a) | Full address / location / demarcation district and lot number (if applicable) 詳細地址/地點/丈量約份及地段號碼(如適用) | Lots 1477 S.A ss.1 (Part), 1481 (Part), 1483 (Part), 1484 S.B (Part), 1484 S.C, 1484 S.D (Part), 1484 S.E, 1484 S.F, 1484 S.G (Part), 1485 (Part), 1486 (Part) in D.D. 117 and Adjoining Government Land, Tai Tong, Yuen Long, New Territories |
| (b) | Site area and/or gross floor area involved<br>涉及的地盤面積及/或總樓面面<br>積                                    | ☑Site area 地盤面積 10,313 sq.m 平方米☑About 約 ☑Gross floor area 總樓面面積 15,211 sq.m 平方米☑About 約                                                                                                                                                        |
| (c) | Area of Government land included (if any) 所包括的政府土地面積(倘有)                                             | 1,794sq.m 平方米 ☑About 約                                                                                                                                                                                                                         |