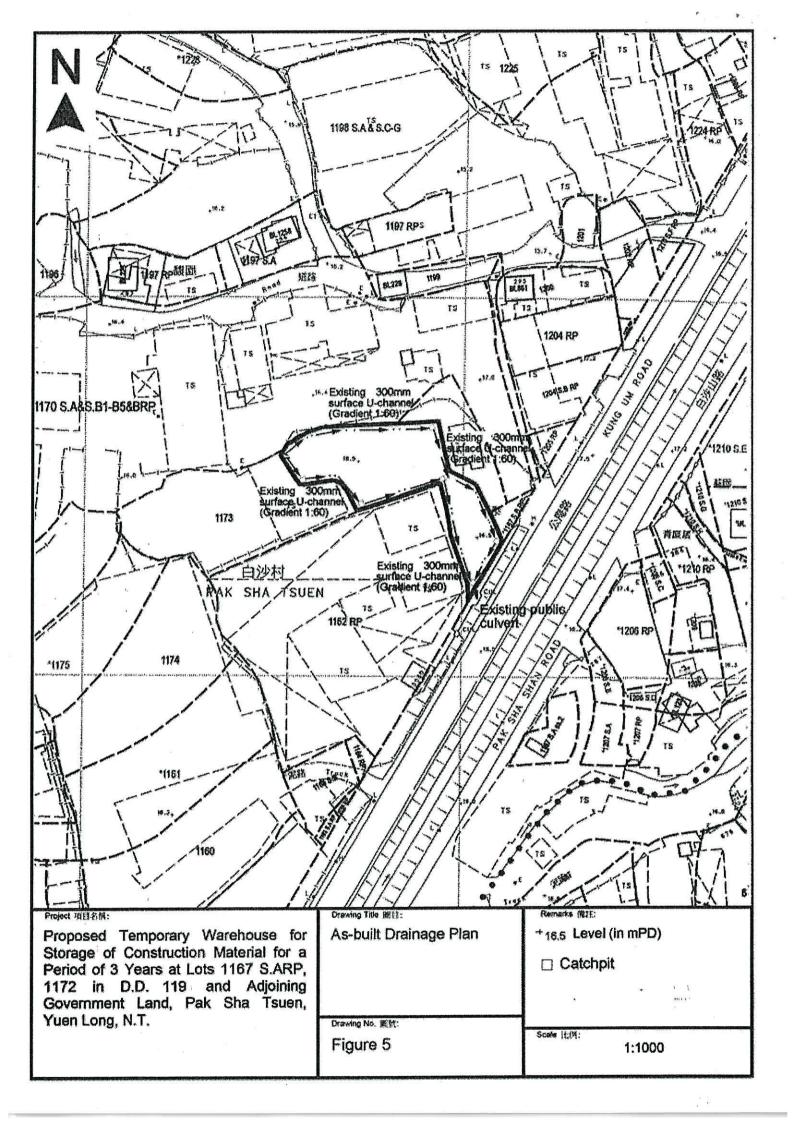

| 3.  | Application Site 申請地點                                                                                |                                                                                                               |
|-----|------------------------------------------------------------------------------------------------------|---------------------------------------------------------------------------------------------------------------|
| (a) | Full address / location / demarcation district and lot number (if applicable) 詳細地址/地點/丈量約份及地段號碼(如選用) | Lots 1167 S.A RP and 1172 in D.D.119 and Adjoining Government Land, Pak Sha Tsuen, Yuen Long, New Territories |
| (b) | Site area and/or gross floor area involved<br>涉及的地盤面積及/或總樓面面<br>積                                    | ☑Site area 地盤面積 1,074 sq.m 平方米☑About 约 ☑Gross floor area 總機面面積 477 sq.m 平方米☑About 约                           |
| (c) | Area of Government land included (if any)<br>所包括的政府土地面積(倘有)                                          | 248 sq.m 平方米 ☑About 约                                                                                         |