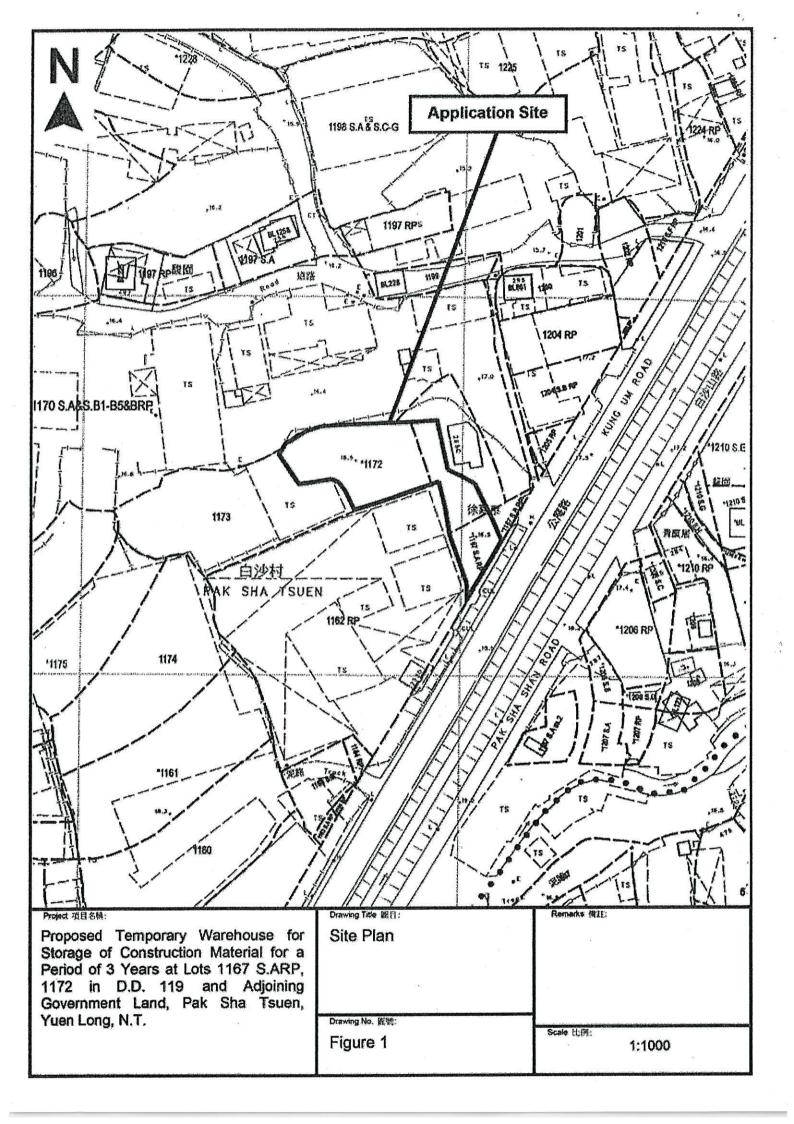

| 3.  | Application Site 申請地點                                                                                |                                                                                                               |
|-----|------------------------------------------------------------------------------------------------------|---------------------------------------------------------------------------------------------------------------|
| (a) | Full address / location / demarcation district and lot number (if applicable) 詳細地址/地點/丈量約份及地段號碼(如選用) | Lots 1167 S.A RP and 1172 in D.D.119 and Adjoining Government Land, Pak Sha Tsuen, Yuen Long, New Territories |
| (b) | Site area and/or gross floor area involved<br>涉及的地盤面積及/或總樓面面<br>積                                    | ☑Site area 地盤面積 1,074 sq.m 平方米☑About 约 ☑Gross floor area 總機面面積 477 sq.m 平方米☑About 约                           |
| (c) | Area of Government land included (if any)<br>所包括的政府土地面積(倘有)                                          | 248 sq.m 平方米 ☑About 约                                                                                         |