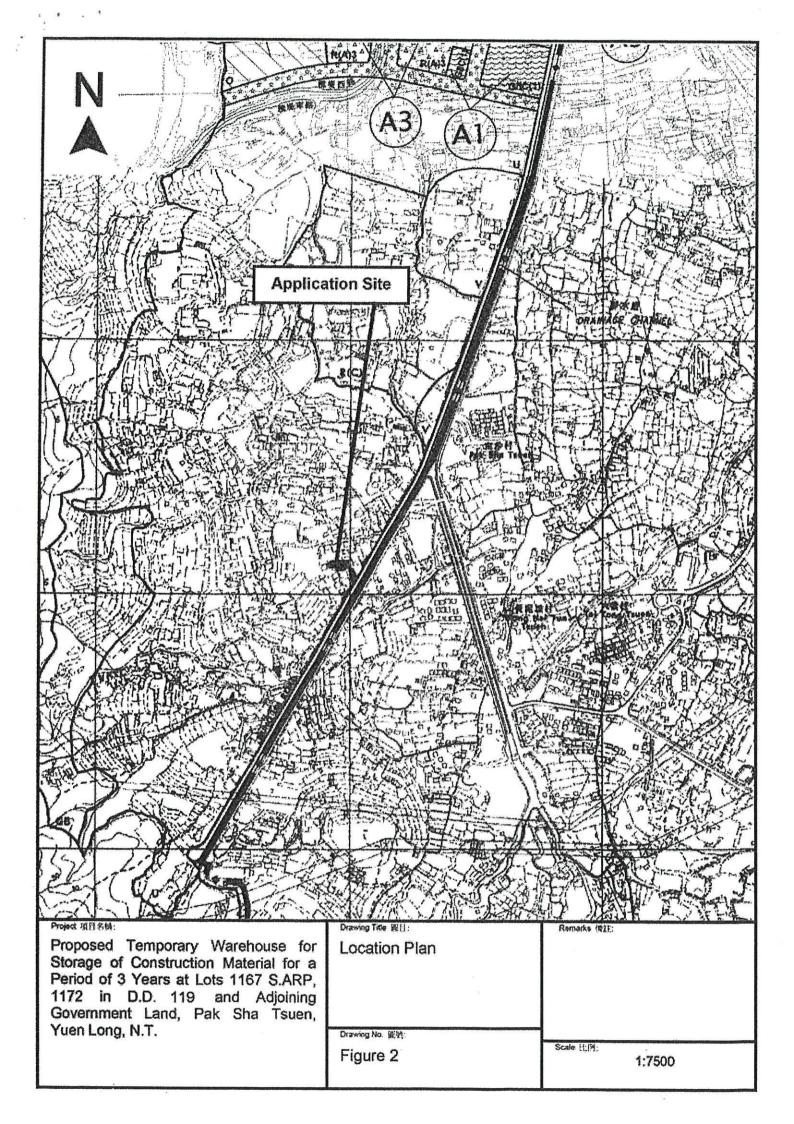

| 3.  | Application Site 申請地點                                                                                |                                                                                                               |
|-----|------------------------------------------------------------------------------------------------------|---------------------------------------------------------------------------------------------------------------|
| (a) | Full address / location / demarcation district and lot number (if applicable) 詳細地址/地點/丈量約份及地段號碼(如選用) | Lots 1167 S.A RP and 1172 in D.D.119 and Adjoining Government Land, Pak Sha Tsuen, Yuen Long, New Territories |
| (b) | Site area and/or gross floor area involved<br>涉及的地盤面積及/或總樓面面<br>積                                    | ☑Site area 地盤面積 1,074 sq.m 平方米☑About 约 ☑Gross floor area 總機面面積 477 sq.m 平方米☑About 约                           |
| (c) | Area of Government land included (if any)<br>所包括的政府土地面積(倘有)                                          | 248 sq.m 平方米 ☑About 约                                                                                         |