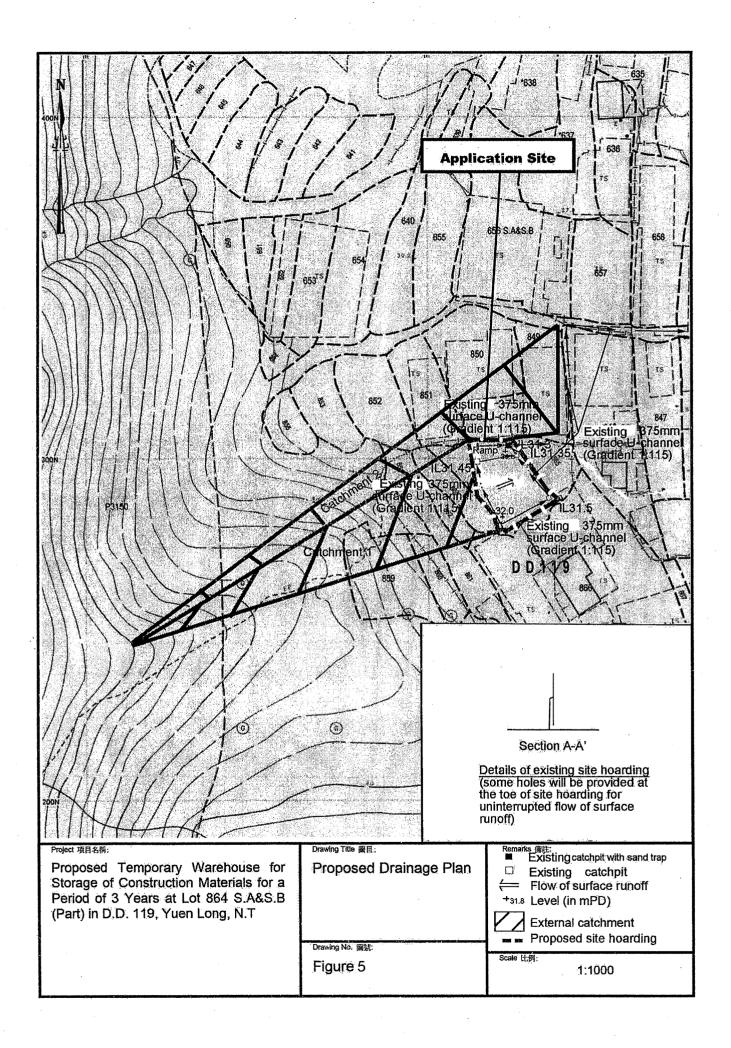

rks 備註:

Drawing No. 爾號:

Figure 3

Scale 比例:

1:1000



| Proposed Bauhinia blakeana | 2.75m                 | 4m      |
|----------------------------|-----------------------|---------|
| Tree                       | Approximate<br>Height | Spacing |

11m diameter manoeuvring circle

6m Ingress/

Egress

6m Ingress/Egress to adjoining lots

One 7m x 3.5m loading/ unloading space for light goods vehicle

Structure 1
Warehouse for storage of construction material
GFA: Not exceeding 225m²
Height: Not exceeding 8.5m
No. of storey: 1

Project 項目名稱:
Proposed Temporary Warehouse for Storage of Construction Materials for a Period of 3 Years at Lot 864 S.A&S.B (Part) in D.D. 119, Yuen Long, N.T

Drawing Title 國目:

Proposed Landscape Plan

Remarks (韓宗

Drawing No. 圖號:

Figure 4

Scale 比例:

1:1000





| Proposed Temporary Warehouse for Storage of Construction Materials for a Period of 3 Years at Lot 864 S.A&S.B (Part) in D.D. 119, Yuen Long, N.T | Drawing Title 國目:<br>Discharge Path Plan | Remarks <b>衛</b> 註:       |
|--------------------------------------------------------------------------------------------------------------------------------------------------|------------------------------------------|---------------------------|
|                                                                                                                                                  | Drawing No. 關號:<br>Figure 6              | Scale 比例:<br>Not to scale |

N A

11m diameter manoeuvring circle

6m Ingress/Egress to adjoining lots

One 7m x 3.5m loading/ unloading space for light goods vehic