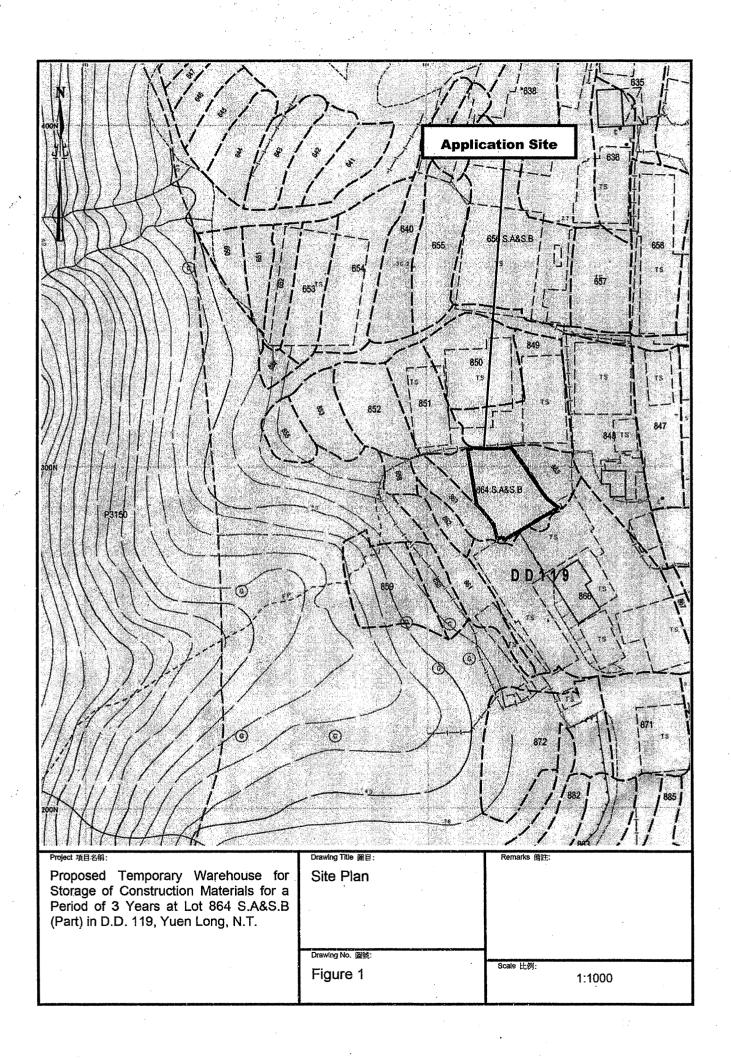

cu/hr)        |
| Light goods vehicle | 0.19            | 0.19            | 0               | 0               |

Note 1: The opening hour of the proposed development is restricted to 9:00 a.m. to 5:00 p.m. from Mondays to Saturdays. No operation will be held on Sundays and public holidays.

Note 2: The pcu of light goods vehicle is taken as 1.5.

Note 3: Morning peak is defined as 7:00a.m. to 9:00a.m. whereas afternoon peak is defined as 5:00p.m. to 7:00p.m.

1.3 In association with the intended purpose, adequate space for manoeuvring of vehicle would be provided and so queueing up of traffic would not be the result especially that the traffic generated is insignificant. The negligible increase in traffic would not aggravate the traffic condition of Kung Um Road and nearby road networks.



N •

11m diameter manoeuvring circle

6m Ingress/Egress to adjoining lots

One 7m x 3.5m loading/unloading space for light goods vehicle

6m Ingress/ Egress

Structure 1
Warehouse for storage of construction material
GFA: Not exceeding 225m²
Height: Not exceeding 8.5m
No. of storey: 1

Proposed Temporary Warehouse for Storage of Construction Materials for a Period of 3 Years at Lot 864 S.A&S.B (Part) in D.D. 119, Yuen Long, N.T Drawing Title 國目;

Proposed Layout Plan

Remarks 備註:

Drawing No. 爾號:

Figure 3

Scale 比例:

1:1000



| Proposed Bauhinia blakeana | 2.75m                 | 4m      |
|----------------------------|-----------------------|---------|
| Tree                       | Approximate<br>Height | Spacing |

11m diameter manoeuvring circle

6m Ingress/

Egress

6m Ingress/Egr