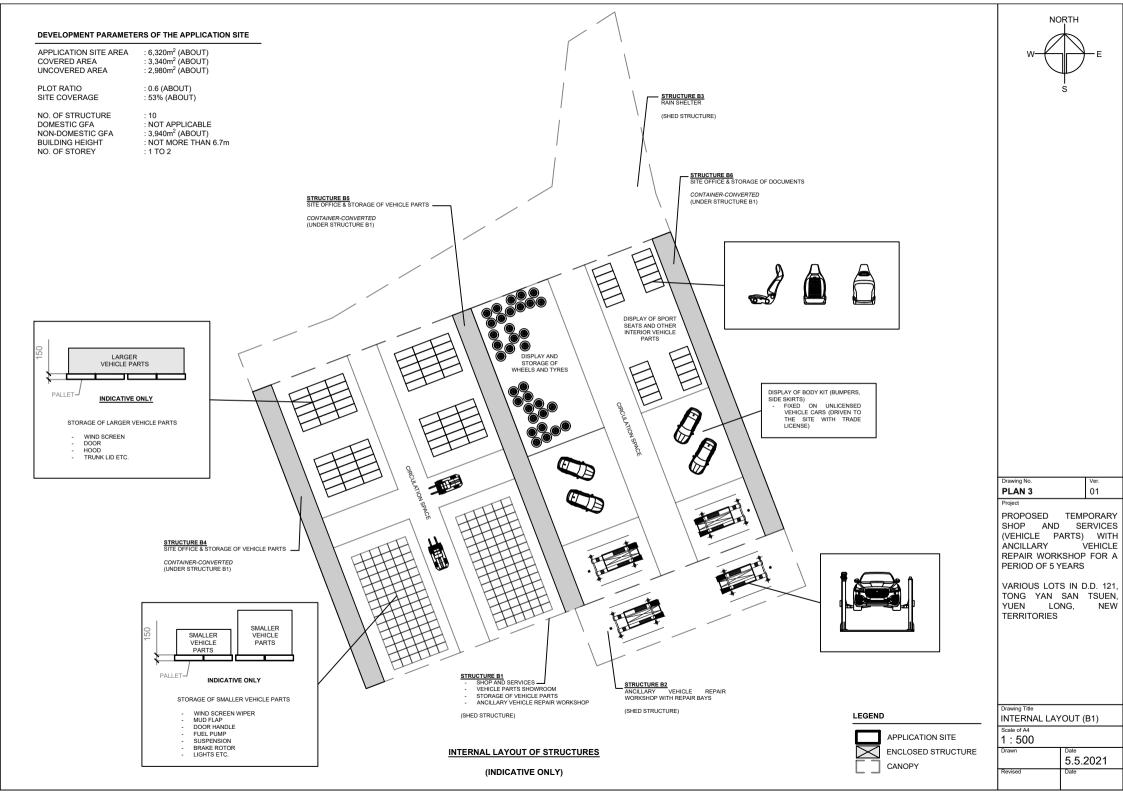

-STOREY)   |
| B10       | RAIN SHELTER                                                                                  | 60m² (ABOUT)                | 60m² (ABOUT)                | 3m (ABOUT)(1-STOREY)   |
|           | TOTAL                                                                                         | 3,340m <sup>2</sup> (ABOUT) | 3,940m <sup>2</sup> (ABOUT) | 1                      |

\*STRUCTURES B4 TO B6 ARE UNDER STRUCTURE B1



### SECTION A-A (INDICATIVE ONLY)

Drawing No. 03 PLAN 2

NORTH

PROPOSED TEMPORARY SHOP AND SERVICES (VEHICLE PARTS) WITH ANCILLARY VEHICLE REPAIR WORKSHOP FOR A PERIOD OF 5 YEARS

VARIOUS LOTS IN D.D. 121, TONG YAN SAN TSUEN, YUEN LONG, TERRITORIES



APPLICATION SITE ENCLOSED STRUCTURE CANOPY

SECTION OF STRUCTURES

1:800 24.3.2021

5.5.2021





就規劃申請/覆核提出意見 Making Comment on Planning Application / Review

參考編號

Reference Number:

210409-170525-50919

提交限期

Deadline for submission:

30/04/2021

提交日期及時間

Date and time of submission:

09/04/2021 17:05:25

有關的規劃申請編號

The application no. to which the comment relates:

A/YL-TYST/1090

「提意見人」姓名/名稱

Name of person making this comment:

先生 Mr. Lam Ka Hing

意見詳情

**Details of the Comment:** 

反對,鄉郊設臨時商店及服務行業連附屬汽車維修工場將會增加附近車輛出入流量,引 至附近交通阻塞、環境污染,增加引發火警危機,影響村民安全及生活質數。 就規劃申請/覆核提出意見 Making Comment on Planning Application / Review

参考編號

Reference Number:

210426-153718-87595

提交限期

Deadline for submission:

30/04/2021

提交日期及時間

Date and time of submission:

26/04/2021 15:37:18

有關的規劃申請編號

The application no. to which the comment relates:

A/YL-TYST/1090

「提意見人」姓名/名稱

Name of person making t