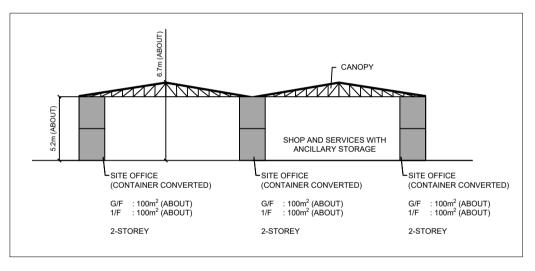

| 9m <sup>2</sup> (ABOUT)     | 9m <sup>2</sup> (ABOUT)     | 3m (ABOUT)(1-STOREY)   |
| B9        | SITE OFFICE                                                                                   | 31m² (ABOUT)                | 31m <sup>2</sup> (ABOUT)    | 3m (ABOUT)(1-STOREY)   |
| B10       | RAIN SHELTER                                                                                  | 60m² (ABOUT)                | 60m² (ABOUT)                | 3m (ABOUT)(1-STOREY)   |
|           | TOTAL                                                                                         | 3,340m <sup>2</sup> (ABOUT) | 3,940m <sup>2</sup> (ABOUT) | 1                      |

\*STRUCTURES B4 TO B6 ARE UNDER STRUCTURE B1



### SECTION A-A (INDICATIVE ONLY)

Drawing No. 03 PLAN 2

NORTH

PROPOSED TEMPORARY SHOP AND SERVICES (VEHICLE PARTS) WITH ANCILLARY VEHICLE REPAIR WORKSHOP FOR A PERIOD OF 5 YEARS

VARIOUS LOTS IN D.D. 121, TONG YAN SAN TSUEN, YUEN LONG, TERRITORIES



APPLICATION SITE ENCLOSED STRUCTURE CANOPY

SECTION OF STRUCTURES

1:800 24.3.2021

5.5.2021





就規劃申請/覆核提出意見 Making Comment on Planning Application / Review

參考編號

Reference Number:

210409-170525-50919

提交限期

Deadline for submission:

30/04/2021

提交日期及時間

Date and time of submission:

09/04/2021 17:05:25

有關的規劃申請編號

The application no. to which the comment relates:

A/YL-TYST/1090

「提意見人」姓名/名稱

Name of person making this comment:

先生 Mr. Lam Ka Hing

意見詳情

**Details of the Comment:** 

反對,鄉郊設臨時商店及服務行業連附屬汽車維修工場將會增加附近車輛出入流量,引 至附近交通阻塞、環境污