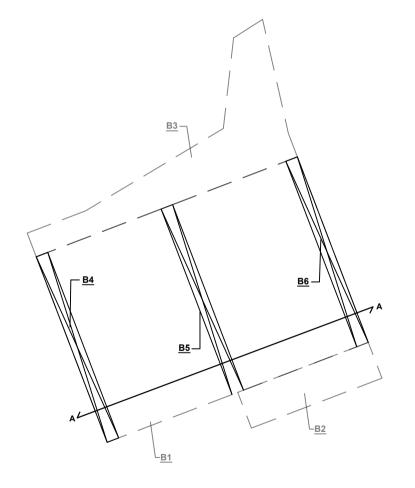

NG/UNLOADING SPACE FOR LGV DIMENSION OF L/UL SPACE

: 2 : 3.5m (W) X 7m (L)

### LEGEND



APPLICATION SITE ENCLOSED STRUCTURE

CANOPY

PARKING AND L/UL SPACE

INGRESS / EGRESS

PLAN 1 03 LAYOUT PLAN 1:700 PROPOSED TEMPORARY SHOP AND SERVICES (VEHICLE PARTS) WITH ANCILLARY VEHICLE REPAIR WORKSHOP FOR A PERIOD OF 5 YEARS 24.3.2021 VARIOUS LOTS IN D.D. 121, TONG YAN SAN TSUEN, YUEN LONG, NEW TERRITORIES 5.5.2021



#### DEVELOPMENT PARAMETERS OF THE APPLICATION SITE

APPLICATION SITE AREA : 6,320m2 (ABOUT) COVERED AREA : 3,340m<sup>2</sup> (ABOUT) : 2,980m² (ABOUT) UNCOVERED AREA

PLOT RATIO : 0.6 (ABOUT) SITE COVERAGE : 53% (ABOUT)

NO. OF STRUCTURE

DOMESTIC GFA : NOT APPLICABLE NON-DOMESTIC GFA : 3,940m<sup>2</sup> (ABOUT) **BUILDING HEIGHT** : NOT MORE THAN 6.7m

NO. OF STOREY : 1 TO 2



| STRUCTURE | USE                                                                                           | COVERED AREA                | GFA                         | BUILDING HEIGHT        |
|-----------|-----------------------------------------------------------------------------------------------|-----------------------------|-----------------------------|------------------------|
| B1        | SHOP AND SERVICES WITH: - ANC. VEHICLE REPAIR WORKSHOP - STORAGE AND DISPLAY OF VEHICLE PARTS | 2,275m <sup>2</sup> (ABOUT) | 2,275m <sup>2</sup> (ABOUT) | 6.7m (ABOUT)(1-STOREY) |
| B2        | ANC. VEHICLE REPAIR WORKSHOP                                                                  | 219m <sup>2</sup> (ABOUT)   | 219m <sup>2</sup> (ABOUT)   | 6.7m (ABOUT)(1-STOREY) |
| B3        | RAIN