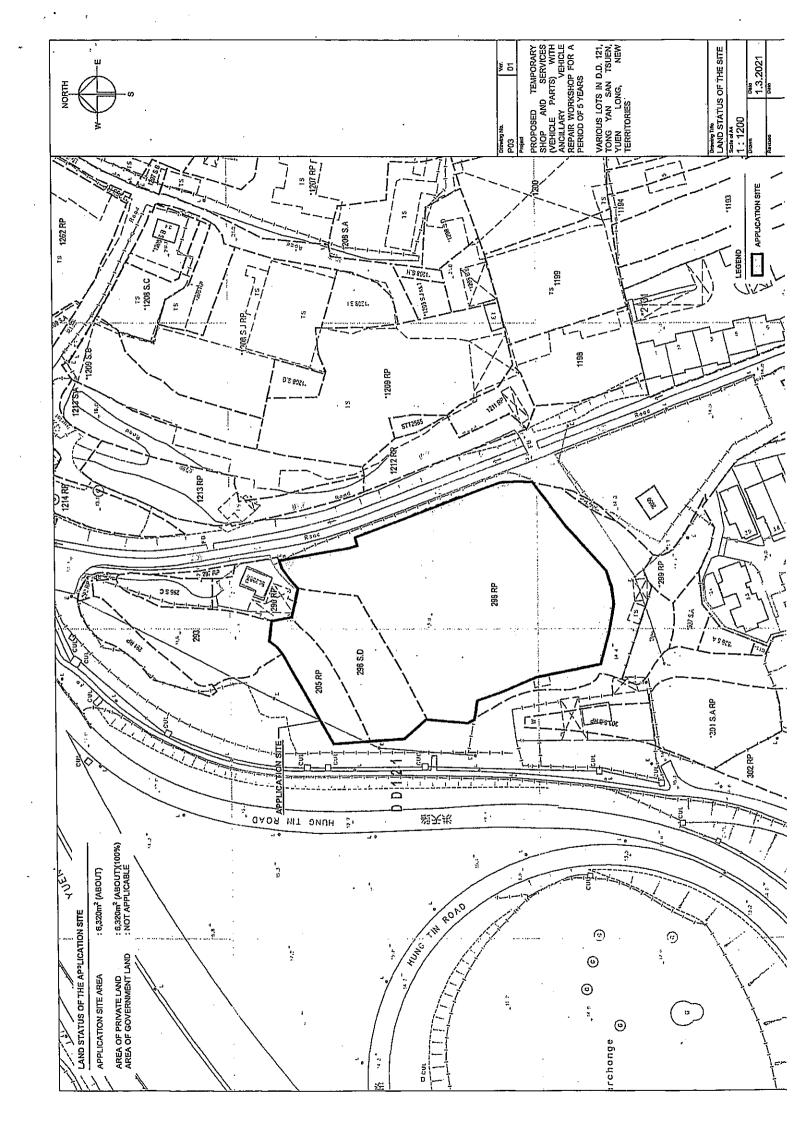

2. Name of Authorised Agent (if applicable) 獲授權代理人姓名/名稱(如適用)

(□Mr. 先生 /□Mrs. 夫人 /□Miss 小姐 /□Ms. 女士 / ☑ Company 公司 /□ Organisation 機構 )

R-riches Property Consultants Limited

| 3.  | Application Site 申請地點                                                                                |                                                                                                   |
|-----|------------------------------------------------------------------------------------------------------|---------------------------------------------------------------------------------------------------|
| (a) | Full address / location / demarcation district and lot number (if applicable) 詳細地址/地點/丈量約份及地段號碼(如適用) | Lots 295 RP, 296 S.D, 298 RP (Part) in D.D.121, Tong Yan San Tsuen,<br>Yuen Long, New Territories |
| (b) | Site area and/or gross floor area involved<br>涉及的地盤面積及/或總樓面面<br>積                                    | ☑Site area 地盤面積 6,320 sq.m 平方米☑About 約 ☑Gross floor area 總樓面面積 3,940 sq.m 平方米☑About 約             |
| (c) | Area of Government land included (if any)<br>所包括的政府土地面積(倘有)                                          | N/A sq.m 平方米 □About 約                                                                             |