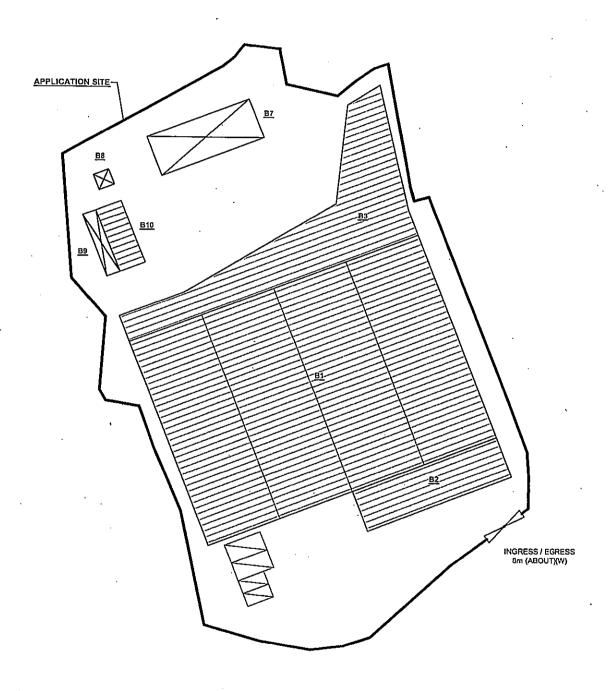

) |
|                                                       | TOTAL                                                                                                                                                                                        | 3,340m² (ABOUT)                                                                                                                        | 3,940m² (ABOUT)                                                                                                                                         |                                                                                                                                                                                                                |

\*STRUCTURES B4 TO B6 ARE UNDER STRUCTURE B1



PARKING PROVISIONS

NO. OF PRIVATE CAR PARKING SPACE DIMENSION OF PARKING SPACE

; 2 ; 2,5m (W) X 5m (L)

NO. OF LOADING/UNLOADING SPACE FOR LGV DIMENSION OF L/UL SPACE

: 2 : 3.5m (W) X 7m (L)

LEGEND

APPLICATION SITE ENCLOSED STRUCTURE

CANOPY

PARKING AND L/UL SPACE INGRESS / EGRESS

Drawing Title
LAYOUT PLAN
Scale of A4 01 1:700 Orann

24.3.2021



LOPOSED TEMPORARY SHOP AND SERVICES (VEHICLE PARTS) WITH ANCILLARY VEHICLE REPAIR WORKSHOP FOR A RIOD OF 5 YEARS

IRIOUS LOTS IN D.D. 121, TONG YAN SAN TSUEN, YUEN LONG, NEW TERRITORIES

DEVELOPMENT PARAMETERS OF THE APPLICATION SITE

:10 :NOTAPPLICABLE :3,940m² (ABOUT) :NOT MORE THAN 6.7m :1 TO 2 : 6,320m² (ABOUT) : 3,340m² (ABOUT) : 2,980m² (ABOUT) : 0.6 (ABOUT) : 53% (ABOUT) APPLICATION SITE AREA COVERED AREA UNCOVERED AREA NO. OF STRU