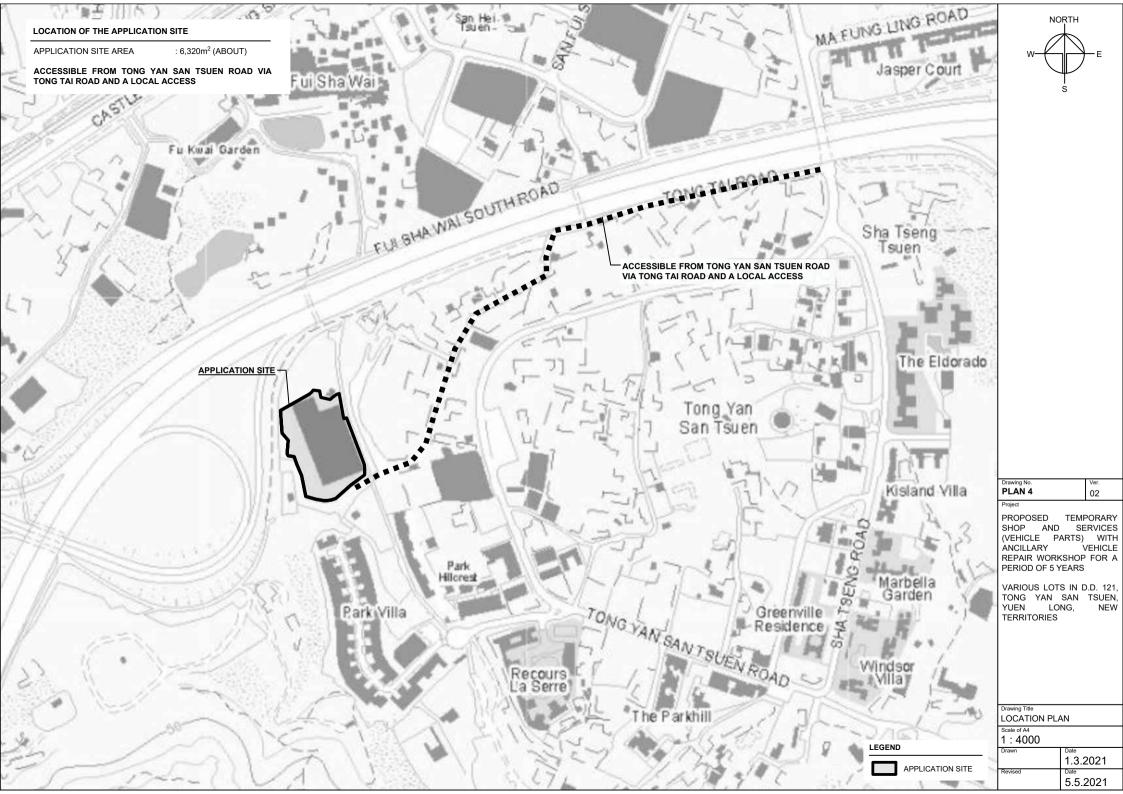

TOREY)   |
| B10       | RAIN SHELTER                                                                                  | 60m² (ABOUT)                | 60m² (ABOUT)                | 3m (ABOUT)(1-STOREY)   |
|           | TOTAL                                                                                         | 3,340m <sup>2</sup> (ABOUT) | 3,940m <sup>2</sup> (ABOUT) | 1                      |

\*STRUCTURES B4 TO B6 ARE UNDER STRUCTURE B1



### SECTION A-A (INDICATIVE ONLY)

Drawing No. 03 PLAN 2

NORTH

PROPOSED TEMPORARY SHOP AND SERVICES (VEHICLE PARTS) WITH ANCILLARY VEHICLE REPAIR WORKSHOP FOR A PERIOD OF 5 YEARS

VARIOUS LOTS IN D.D. 121, TONG YAN SAN TSUEN, YUEN LONG, TERRITORIES



APPLICATION SITE ENCLOSED STRUCTURE CANOPY

SECTION OF STRUCTURES

1:800 24.3.2021

5.5.2021





就規劃申請/覆核提出意見 Making Comment on Planning Application / Review

參考編號

Reference Number:

210409-170525-50919

提交限期

Deadline for submission:

30/04/2021

提交日期及時間

Date and time of submission:

09/04/2021 17:05:25

有關的規劃申請編號

The application no. to which the comment relates:

A/YL-TYST/1090

「提意見人」姓名/名稱

Name of person making this comment:

先生 Mr. Lam Ka Hing

意見詳情

**Details of the Comment:** 

反對,鄉郊設臨時商店及服務行業連附屬汽車維修工場將會增加附近車輛出入流量,引 至附近交通阻塞、環境污染,增加引發火警危機,影響村民安全及生活質數。 就規劃申請/覆核提出意見 Making Comment on Planning Application / Review

参考編號

Reference Number:

210426-153718-87595

提交限期

Deadline for submission:

30/04/2021

提交日期及時間

Date and time of submission:

26/04/2021 15:37:18

有關的規劃申請編號

The application no. to which the comment relates:

A/YL-TYST/1090

「提意見人」姓名/名稱

Name of person making thi