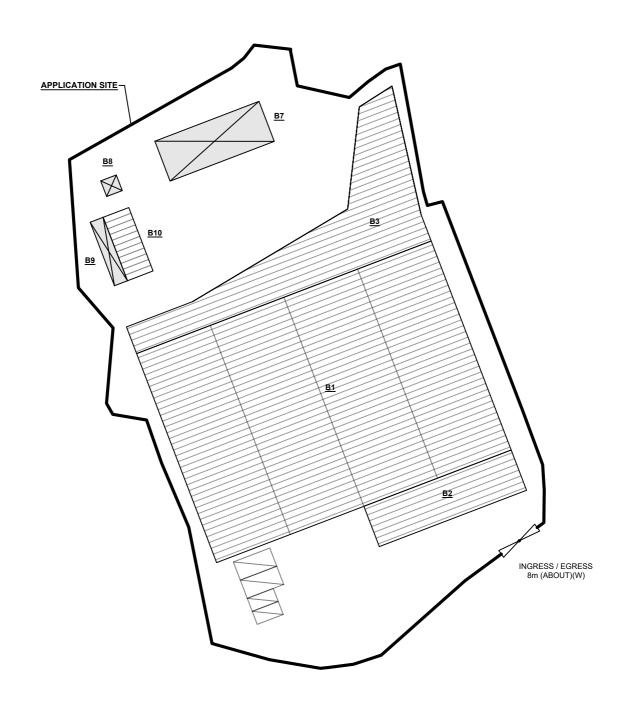

| 9m <sup>2</sup> (ABOUT)     | 9m² (ABOUT)                 | 3m (ABOUT)(1-STOREY)   |
| В9        | SITE OFFICE                                                                                    | 31m <sup>2</sup> (ABOUT)    | 31m <sup>2</sup> (ABOUT)    | 3m (ABOUT)(1-STOREY)   |
| B10       | RAIN SHELTER                                                                                   | 60m <sup>2</sup> (ABOUT)    | 60m² (ABOUT)                | 3m (ABOUT)(1-STOREY)   |
|           | TOTAL                                                                                          | 3,340m <sup>2</sup> (ABOUT) | 3,940m <sup>2</sup> (ABOUT  | )                      |

TOTAL 3,340m<sup>2</sup> (ABOUT)

\*STRUCTURES B4 TO B6 ARE UNDER STRUCTURE B1



# PARKING PROVISIONS

NO. OF PRIVATE CAR PARKING SPACE DIMENSION OF PARKING SPACE : 2 : 2.5m (W) X 5m (L)

NO. OF LOADING/UNLOADING SPACE FOR LGV DIMENSION OF L/UL SPACE

: 2 : 3.5m (W) X 7m (L)

### LEGEND



APPLICATION SITE ENCLOSED STRUCTURE

CANOPY

PARKING AND L/UL SPACE

INGRESS / EGRESS

PLAN 1 03 LAYOUT PLAN 1:700 PROPOSED TEMPORARY SHOP AND SERVICES (VEHICLE PARTS) WITH ANCILLARY VEHICLE REPAIR WORKSHOP FOR A PERIOD OF 5 YEARS 24.3.2021 VARIOUS LOTS IN D.D. 121, TONG YAN SAN TSUEN, YUEN LONG, NEW TERRITORIES 5.5.2021



#### DEVELOPMENT PARAMETERS OF THE APPLICATION SITE

APPLICATION SITE AREA : 6,320m2 (ABOUT) COVERED AREA : 3,340m<sup>2</sup> (ABOUT) : 2,980m² (ABOUT) UNCOVERED AREA

PLOT RATIO : 0.6 (ABOUT) SITE COVERAGE : 53% (ABOUT)

NO. OF STRUCTURE

DOMESTIC GFA : NOT AP