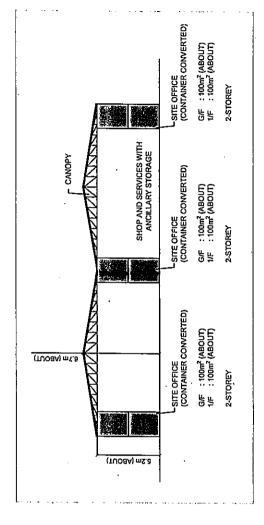

| STORAGE OF GOODS               | 134m <sup>2</sup> (ABOUT) | 134m² (ABOUT)             |
|   | 88        | METER ROOM                     | 9m² (ABOUT)               | 9m² (ABOUT)               |
|   | 68        | SITE OFFICE                    | 31m² (ABOUT)              | 31m² (ABOUT)              |
|   | B10       | RAIN SHELTER                   | 60m² (ABOUT)              | 60m² (ABOUT)              |
|   |           |                                |                           |                           |

6.2m (MOUT)[2.STOREY] 5.2m (MOUT)[2.STOREY] 6.2m (MOUT)[2.STOREY] 3.5m (MOUT)[1.STOREY] 3.m (MOUT)[1.STOREY] 3m (MOUT)[1.STOREY] 9m (MOUT)[1.STOREY]

**BUILDING HEIGHT** 

(ABOUT) 6.7m (ABOUT)

STRUCTURES 84 TO 86 ARE UNDER STRUCTURE 81

3,940m² (ABOUT)

3,340m² (ABOUT)



명기

(INDICATIVE ONLY) SECTION A-A

8

B5\_

뛤

Ē

VEHICLE PARTS) WITH ANCILLARY VEHICLE REPAIR WORKSHOP FOR A PERIOD OF 5 YEARS

ED TEMPORARY AND · SERVICES

PROPOSED SHOP AND

5

VARIOUS LOTS IN D.D. 121, TONG YAN SAN TSUEN, YUEN LONG, NEW TERRITORIES



LEGEND

Dinario Tite SECTION OF STRUCTURES Scale of A4 1:800

24.3.2021 Date



Our Ref.: DD121 Lot 295 RP & VL Your ref.: TPB/A/YL-TYST/1090

The Secretary
Town Planning Board
15/F, North Point Government office
333 Java Road
North Point, Hong Kong

Dear Sir,



By Email

10 May 2021

#### 1<sup>st</sup> Further Information

Proposed Temporary Shop and Services with Ancillary Vehicle Repair Workshop for a Period of 5 Years in "Other Specified Uses" annotated "Storage and Workshop Use" and area shown as 'Road, Lots 295 RP, 296 S.D, 298