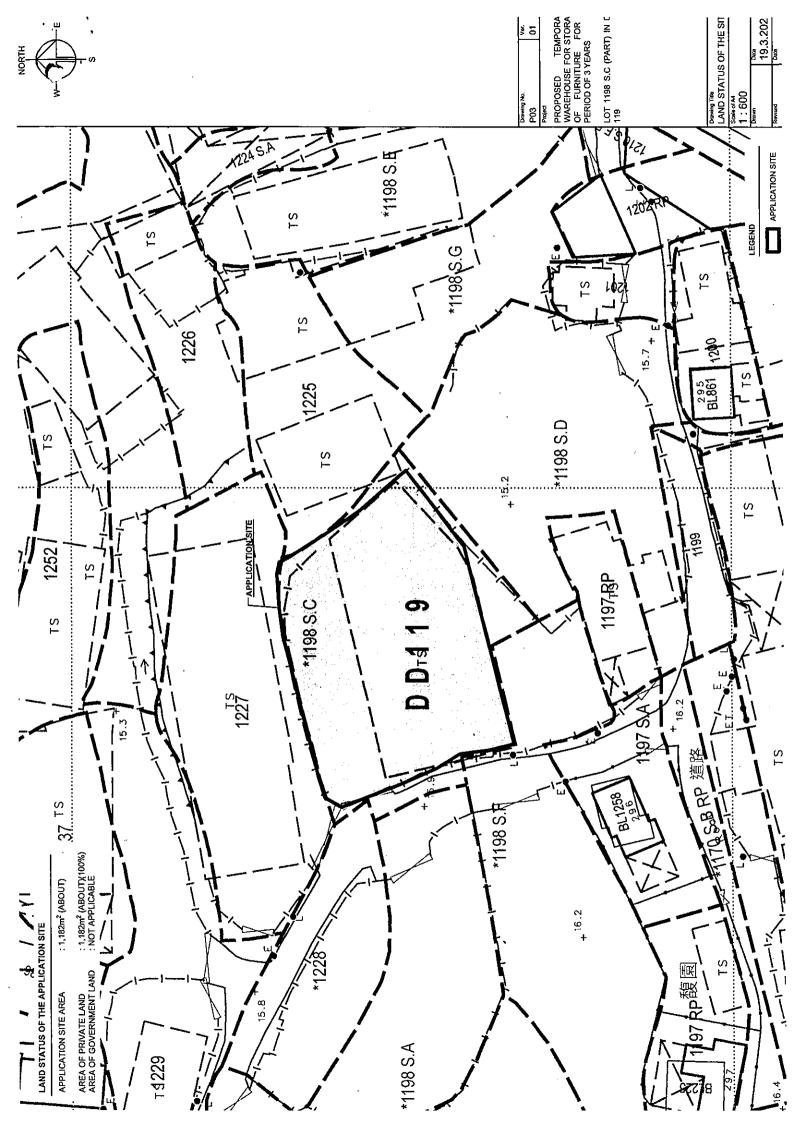

# 2. Name of Authorised Agent (if applicable) 獲授權代理人姓名/名稱(如適用)

(□Mr. 先生 /□Mrs. 夫人 /□Miss 小姐 /□Ms. 女士 / M Company 公司 /□ Organisation 機構 )

R-riches Property Consultants Limited

| 3.  | Application Site 申請地點                                                                                |                                                                                        |
|-----|------------------------------------------------------------------------------------------------------|----------------------------------------------------------------------------------------|
| (a) | Full address / location / demarcation district and lot number (if applicable) 詳細地址/地點/丈量約份及地段號碼(如適用) | Lot 1198 S.C (Part) in D.D.119, Tong Yan San Tsuen, Yuen Long,<br>New Territories      |
| (b) | Site area and/or gross floor area involved<br>涉及的地盤面積及/或總樓面面<br>積                                    | ☑Site area 地盤面積 1,182 sq.m 平方米☑About 約<br>☑Gross floor area 總樓面面積 622 sq.m 平方米☑About 約 |
| (c) | Area of Government land included (if any)<br>所包括的政府土地面積(倘有)                                          | N/A sq.m 平方米 □About 約                                                                  |